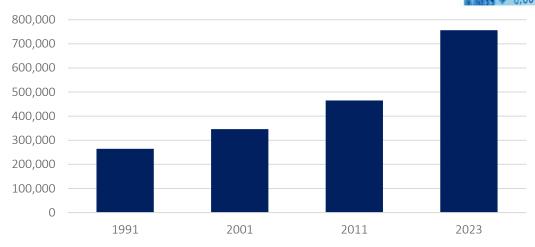

## Namibia Population Pyramid

Source: Namibia Statistic Agency, IJG Securities

In 2023, Namibia recorded a total of 756,339 households, each averaging 3.8 individuals per household. This represents a significant increase of 62.7% in total households since 2011, and substantial jumps of 188.3% since 2001 and 186.1% since 1991. Notably, the Kavango West region boasts the highest household size, averaging 5.5 individuals per household, while the Khomas region registered the highest number of households at 483,936, with an average of 3.4 people per household.