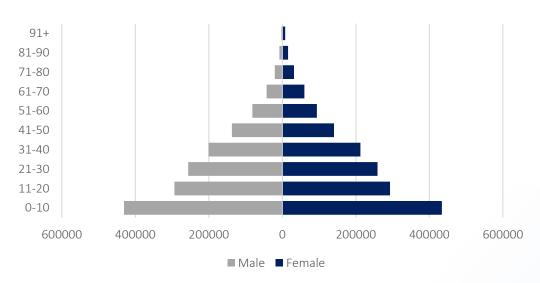

## Namibia Population Pyramid

Source: Namibia Statistic Agency, IJG Securities

In 2023, Namibia recorded a total of 756,339 households, each averaging 3.8 individuals per household. This represents a significant increase of 62.7% in total households since 2011, and substantial jumps of 188.3% since 2001 and 186.1% since 1991. Notably, the Kavango West region boasts the highest household size, averaging 5.5 individuals per household, while the Khomas region registered the highest number of households at 483,936, with an average of 3.4 people per household.

Source: Namibia Statistic Agency, IJG Securities

Namibia exhibits an expansive population pyramid, defined by a higher percentage of the population comprising of younger age groups. Specifically, 65.1% of the populace is below the age of 31, with 48.0% falling below the age of 21.