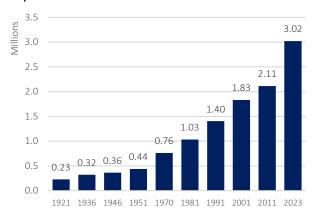

#### **Population Size**

## **Preliminary Census Results**

2023

0.0005 4.85% 0.1003 13.04% 0.0001 50.00% 0.0003 14.29%

The preliminary census results affirm anticipated trends in Namibia's demographic landscape. With an increase of 43.0% in population size recorded in 2023 compared to 2011, the nation's populace now stands at 3.02 million individuals, a substantial rise from the 2.11 million recorded in 2011. Of particular significance is the diminishing disparity between urban and rural demographics. In 2011, urban inhabitants comprised 43% of the total population, contrasting with rural counterparts at 57%. By 2023, this demographic distribution has evolved towards a more equitable division, with rural residents now constituting 51% and urban dwellers accounting for 49%. This shift signifies a discernible narrowing of the urban-rural gap, approximating a reduction of 13.4%. The growth in rural populations, marked by a surge of 26.3% in 2023, was comparatively lower than the 65.5% increase observed in the urban populace since 2011.