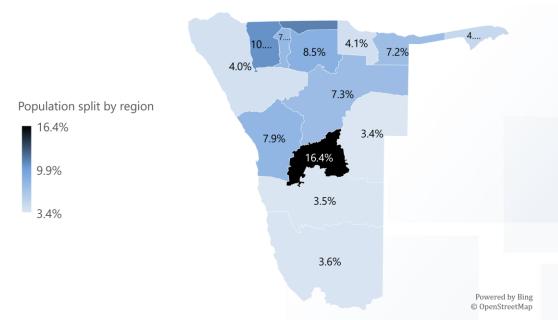

# Population Split by Region

Source: Namibia Statistic Agency, IJG Securities

| Population Density |            |             |                 |  |  |  |  |
|--------------------|------------|-------------|-----------------|--|--|--|--|
| Region             | Population | Area in km² | Persons per km² |  |  |  |  |
| Ohangwena          | 337,729    | 10,709      | 31.5            |  |  |  |  |
| Oshana             | 230,801    | 8,656       | 26.7            |  |  |  |  |
| Khomas             | 494,605    | 36,950      | 13.4            |  |  |  |  |
| Omusati            | 316,671    | 26,600      | 11.9            |  |  |  |  |
| Zambezi            | 142,373    | 14,663      | 9.7             |  |  |  |  |
| KavangoEast        | 218,421    | 23,988      | 9.1             |  |  |  |  |
| Oshikoto           | 257,302    | 38,673      | 6.7             |  |  |  |  |
| KavangoWest        | 123,266    | 24,591      | 5.0             |  |  |  |  |
| Erongo             | 240,206    | 63,639      | 3.8             |  |  |  |  |
| Otjozondjupa       | 220,811    | 105,295     | 2.1             |  |  |  |  |
| Omaheke            | 102,881    | 84,745      | 1.2             |  |  |  |  |
| Kunene             | 120,762    | 115,616     | 1.0             |  |  |  |  |
| Hardap             | 106,680    | 109,713     | 1.0             |  |  |  |  |
| Karas              | 109,893    | 161,395     | 0.7             |  |  |  |  |
| Namibia            | 3,022,401  | 825,229     | 3.7             |  |  |  |  |

### Rural and Urban Split

Source: Namibia Statistic Agency, IJG Securities

Source: Namibia Statistic Agency, IJG Securities

The Khomas region accommodates 16.4% of Namibia's population, totalling 494,605 individuals, and exhibits a population density of 13.4 people per square kilometres, ranking third in population density. With 337,729 inhabitants, constituting 11.2% of the populace, the Ohangwena region boasts the second-highest population, accompanied by the highest population density at 26.7 people per square kilometre. Conversely, the Hardap region is the least populated, housing a mere 106,680 individuals, equivalent to 3.5% of the total population.