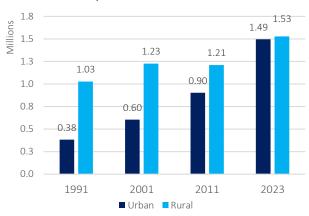

### Rural and Urban Split

Source: Namibia Statistic Agency, IJG Securities

Source: Namibia Statistic Agency, IJG Securities

The Khomas region accommodates 16.4% of Namibia's population, totalling 494,605 individuals, and exhibits a population density of 13.4 people per square kilometres, ranking third in population density. With 337,729 inhabitants, constituting 11.2% of the populace, the Ohangwena region boasts the second-highest population, accompanied by the highest population density at 26.7 people per square kilometre. Conversely, the Hardap region is the least populated, housing a mere 106,680 individuals, equivalent to 3.5% of the total population.

## **Preliminary Census Results**

2023

0.0005 4.85% 0.1003 13.04% 0.0001 50.00% 0.0003 14.29%

The preliminary census results affirm anticipated trends in Namibia's demographic landscape. With an increase of 43.0% in population size recorded in 2023 compared to 2011, the nation's populace now stands at 3.02 million individuals, a substantial rise from the 2.11 million recorded in 2011. Of particular significance is the diminishing disparity between urban and rural demographics. In 2011, urban inhabitants comprised 43% of the total population, contrasting with rural counterparts at 57%. By 2023, this demographic distribution has evolved towards a more equitable division, with rural residents now constituting 51% and urban dwellers accounting for 49%. This shift signifies a discernible narrowing of the urban-rural gap, approximating a reduction of 13.4%. The growth in rural populations, marked by a surge of 26.3% in 2023, was comparatively lower than the 65.5% increase observed in the urban populace since 2011.