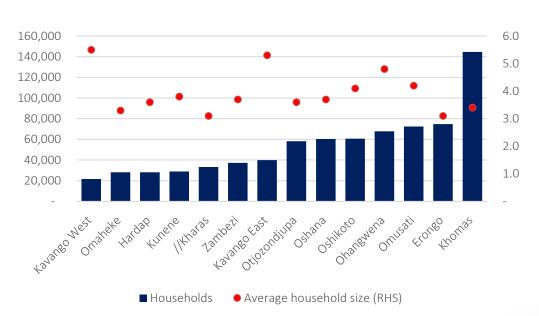

## Namibia Population Pyramid

Source: Namibia Statistic Agency, IJG Securities

In 2023, Namibia recorded a total of 756,339 households, each averaging 3.8 individuals per household. This represents a significant increase of 62.7% in total households since 2011, and substantial jumps of 188.3% since 2001 and 186.1% since 1991. Notably, the Kavango West region boasts the highest household size, averaging 5.5 individuals per household, while the Khomas region registered the highest number of households at 483,936, with an average of 3.4 people per household.