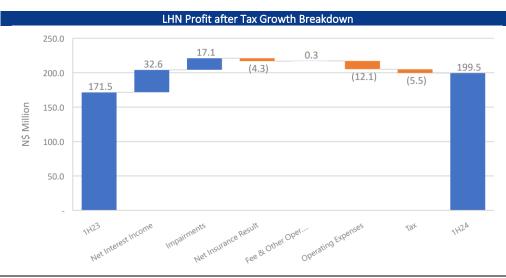

#### 1H24 Initial Impression

Letshego Holdings (Namibia) Ltd (LHN) released interim results for the period ended 30 June 2024 (1H24). Profit after tax rose 16.3% y/y to N\$199.5 million, mainly driven by higher yields on interest-earning assets and growth in advances to customers. ROE rose from 13.5% in 1H23 to 15.7% in 1H24. An interim dividend of 39.89cps was declared (1H23: 34.29cps), translating to a payout ratio of 100%.

**Net Interest Income**: Net interest income rose 15.0% y/y to N\$250.9 million, attributed to higher yields on interest-earning assets. LHN's net interest margin rose to 8.2% during the period under review, up from 7.2% in 1H23. The improved margin was driven by repricing of low interest loans and quicker growth in interest received from lending activities, which outpaced growth in advances to customers (more below).

Impairments: Credit impairment charges decreased by 76.7% y/y or N\$17.1 million to N\$5.2 million, translating to a credit loss ratio of 0.21% (1H23: 0.96%). LHN reported recoveries worth N\$52.8 million over the period, driving the decrease in impairment charges.

**Non-Interest Revenue:** NIR fell by 2.5% y/y to N\$157.2 million. The group restated comparative information to transition to IFRS 17, which resulted in cell captive dividend income to be classified as insurance revenue and insurance expense on the face of the statement of comprehensive income. The

<sup>\*</sup>Interim

0.0003 13.04% 0.001 50.00% 0.0003 14.29%

net insurance result was the main driver for the decrease in NIR, declining by 3.1% y/y or N\$4.3 million to N\$136.7 million.

**Operating Expenses:** Total operating expenses grew by 7.1% y/y or N\$12.1 million to N\$183.2 million, outpacing June's inflation print of 4.6% y/y. Employee benefits rose by 4.5% y/y to N\$47.1 million, with a substantial decrease noted in staff incentives. Other operational expenses increased by N\$4.3 million, followed by a N\$1.6 million increase in 'consulting and secretarial' fees. Growth in total income substantially outpaced growth in total operating expenses, resulting in the group's cost-to-income ratio remaining relatively steady at 44.9% (1H23: 45.1%).