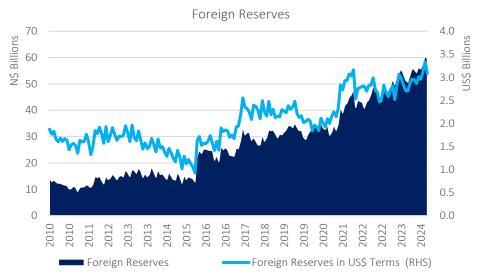

# **Money Supply and Reserves**

In August, the stock of international reserves fell by N\$1.49 billion, or 2.5% m/m, to N\$59.3 billion, providing 4.0 months of import cover, which remains comfortably above the international benchmark of 3.0 months. The Bank of Namibia attributed this decline primarily to withdrawals of Customer Foreign Currency.

#### Foreign Reserves

Source: Bank of Namibia, IJG Securities