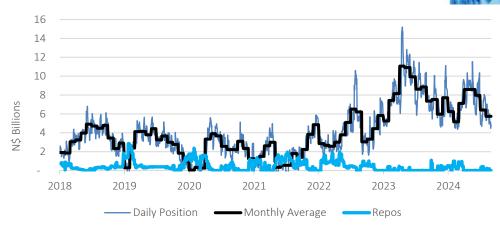

# **Banking Sector Liquidity**

Commercial banks' overall liquidity declined by N\$668.5 million in August, averaging N\$5.75 billion, compared to N\$6.41 billion in July. The central bank attributed this decrease to substantial cross-border payments and reduced government spending during the month. Despite this slight drop, liquidity levels remain healthy.

0.0005 4,85% 0.0003 13,04% 0,6301 50,00% 0,0003 14,29%

Namibian Banking Liquidity

Source: Bank of Namibia, IJG Securities