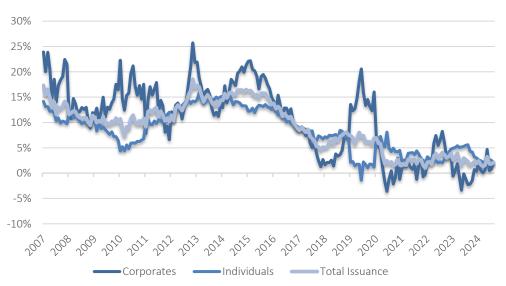

<sup>\*</sup>Normalised for claims on non-resident private sectors

Source: Bank of Namibia, IJG Securities

Private sector credit (PSCE) grew by 0.3% m/m, translating to a meagre annual growth rate of 2.1% in August 2024. The normalised cumulative credit outstanding amounted to N\$113.97 billion (removing the interbank swaps the Bank of Namibia (BoN) accounts for in non-resident private sector claims). Over the past twelve months, N\$2.35 billion worth of credit was extended to the private sector, which is 5.7% less than the N\$2.48 billion issued over the same period a year ago. Individuals took up N\$1.38 billion worth of credit over this period, while corporates took up N\$967.6 million.

PSCE Issuance Growth (% y/y)

Source: Bank of Namibia, IJG Securities