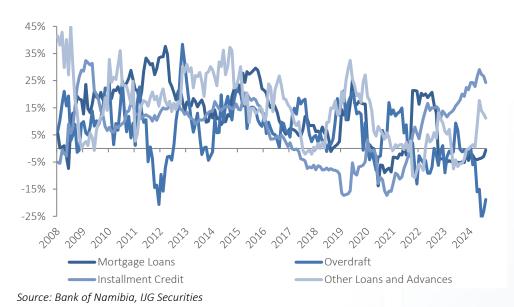

#### **Credit Extension to Individuals**

Credit extended to individuals rose by 0.2% m/m and 2.1% y/y in August. All credit lines for individuals saw a rise in annual growth during the month. Overdraft facilities extended to individuals expanded by 1.4% m/m and 10.2% y/y, marking continuous annual growth in this category since June 2023. Mortgage loans extended to individuals saw a slight contraction of 0.01% m/m but still grew by 1.1% y/y. Other loans and advances, which include credit cards, personal loans, and term loans, increased by 0.4% m/m and 1.5% y/y, reaching N\$12.1 billion, the highest level on record. Instalment credit annual growth slowed, as credit extended in this category rose by 0.7% m/m and 6.7% y/y.

# **Credit Extension to Corporates**

Credit extended to corporates rose by 0.5% m/m and 2.1% y/y in August. According to the BoN, this growth was driven by increased demand for credit facilities from corporates in the mining sector during the period. Mortgage loans increased by 0.3% m/m but fell 0.7% y/y. Overdrafts grew by 0.7% m/m but saw a significant drop of 18.8% y/y. Instalment credit rose by 0.5% m/m and 24.3% y/y, while other loans and advances to corporates increased by 0.5% m/m and 11.1% y/y. Overall credit demand from corporates in Namibia however remains weak.