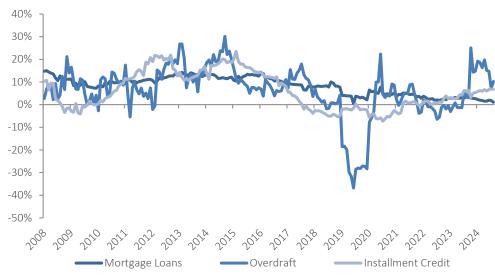

#### **Credit Extension to Individuals**

Credit extended to individuals rose by 0.2% m/m and 2.1% y/y in August. All credit lines for individuals saw a rise in annual growth during the month. Overdraft facilities extended to individuals expanded by 1.4% m/m and 10.2% y/y, marking continuous annual growth in this category since June 2023. Mortgage loans extended to individuals saw a slight contraction of 0.01% m/m but still grew by 1.1% y/y. Other loans and advances, which include credit cards, personal loans, and term loans, increased by 0.4% m/m and 1.5% y/y, reaching N\$12.1 billion, the highest level on record. Instalment credit annual growth slowed, as credit extended in this category rose by 0.7% m/m and 6.7% y/y.

Annual Credit Growth (Individuals)

Source: Bank of Namibia, IJG Securities

# **Credit Extension to Corporates**

Credit extended to corporates rose by 0.5% m/m and 2.1% y/y in August. According to the BoN, this growth was driven by increased demand for credit facilities from corporates in the mining sector during the period. Mortgage loans increased by 0.3% m/m but fell 0.7% y/y. Overdrafts grew by 0.7% m/m but saw a significant drop of 18.8% y/y. Instalment credit rose by 0.5% m/m and 24.3% y/y, while other loans and advances to corporates increased by 0.5% m/m and 11.1% y/y. Overall credit demand from corporates in Namibia however remains weak.

Annual Credit Growth (Corporates)