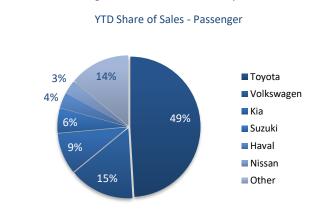

## **Year-to-Date Market Share**

Toyota continued to dominate the new passenger vehicle sales market in 2024 with a commanding 49% market share, while Volkswagen retained its position as the second-largest contributor with a 15% share.

#### Passenger Vehicles

In December, a total of 512 passenger vehicles were sold, representing a 25.8% y/y increase. However, the observed month-on-month change in passenger vehicles sold shows a 4.1% decline from the 534 units sold in November. For 2024, passenger vehicles totalled 5,784 units, reflecting a 4.2% y/y decrease compared to the 6,040 units in the previous year. Toyota and Volkswagen prevail as the dominant leaders in the market, contributing an overall of 67.8% to new passenger vehicle sales in December.