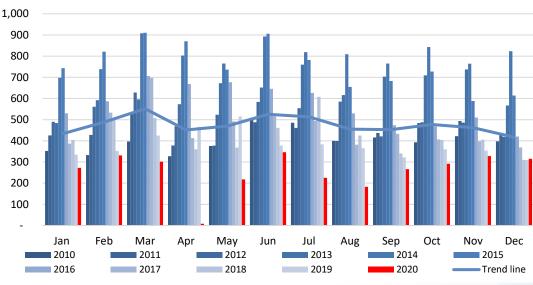

ere sold, boasting a 42.7% y/y rise and a more modest month-on-month increase of 5.2%. The total number of new commercial vehicles sold slightly exceeds the current year's monthly average of 585 units. Light commercial vehicles dominated commercial vehicle sales in December, with 525 units sold, followed by heavy commercial vehicles, which recorded 43 sales, and medium commercial vehicles, with 20 units sold. During 2024, light commercial vehicle sales amounted to 6,242, reflecting a 9.1% y/y increase compared to the same period last year. Medium commercial vehicles reached 237, exceeding last year's total of 233 units. During the year, heavy commercial vehicle sales reached 545 units, reflecting a 2.3% increase compared to December of the previous year.

#### Monthly Vehicle Sales Trend



Source: Lightstone Auto, IJG Securities





## **Year-to-Date Market Share**

Toyota continued to dominate the new passenger vehicle sales market in 2024 with a commanding 49% market share, while Volkswagen retained its position as the second-largest contributor with a 15% share.

#### Year-to-Date Segment Market Share Comparison









Source: Lightstone Auto, IJG Securities

In 2024, Toyota maintained its dominance in light commercial vehicle sales with a market share of 64%. Hino led the medium commercial vehicle segment, capturing 27% of the market, closely followed by Mercedes and Toyota with shares of 24% and 22%, respectively. In the heavy and extra-heavy commercial vehicle category, Scania accounted for 29% of total market sales, while Volvo Trucks secured 13%.





## **The B