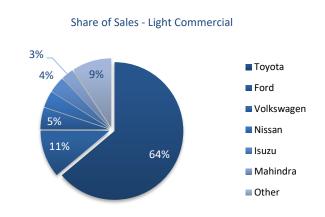

#### Year-to-Date Segment Market Share Comparison

Source: Lightstone Auto, IJG Securities

In 2024, Toyota maintained its dominance in light commercial vehicle sales with a market share of 64%. Hino led the medium commercial vehicle segment, capturing 27% of the market, closely followed by Mercedes and Toyota with shares of 24% and 22%, respectively. In the heavy and extra-heavy commercial vehicle category, Scania accounted for 29% of total market sales, while Volvo Trucks secured 13%.