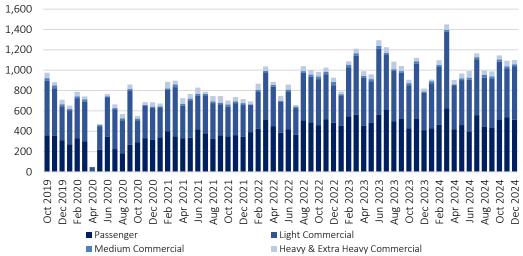

#### Monthly Vehicle Sales Segment Breakdown

Source: Lightstone Auto, IJG Securities

#### Commercial Vehicles

During the month, a total of 588 new commercial vehicles were sold, boasting a 42.7% y/y rise and a more modest month-on-month increase of 5.2%. The total number of new commercial vehicles sold slightly exceeds the current year's monthly average of 585 units. Light commercial vehicles dominated commercial vehicle sales in December, with 525 units sold, followed by heavy commercial vehicles, which recorded 43 sales, and medium commercial vehicles, with 20 units sold. During 2024, light commercial vehicle sales amounted to 6,242, reflecting a 9.1% y/y increase compared to the same period last year. Medium commercial vehicles reached 237, exceeding last year's total of 233 units. During the year, heavy commercial vehicle sales reached 545 units, reflecting a 2.3% increase compared to December of the previous year.