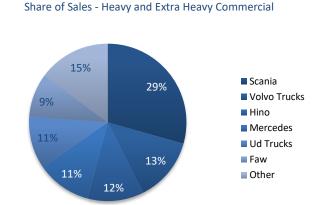

#### Year-to-Date Segment Market Share Comparison

Source: Lightstone Auto, IJG Securities

In 2024, Toyota maintained its dominance in light commercial vehicle sales with a market share of 64%. Hino led the medium commercial vehicle segment, capturing 27% of the market, closely followed by Mercedes and Toyota with shares of 24% and 22%, respectively. In the heavy and extra-heavy commercial vehicle category, Scania accounted for 29% of total market sales, while Volvo Trucks secured 13%.