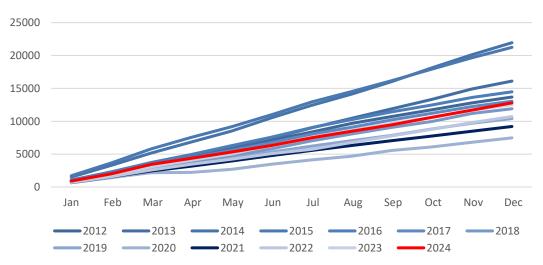

#### Year-to-Date New Vehicle Sales

Source: Lightstone Auto, IJG Securities

Source: Lightstone Auto, IJG Securities

The total vehicle sales for December amounted to 1,100, showing a marginal 0.46% increase from the 1,093 units sold in November. The positive year-on-year change of 34.4% reflects a substantial increase in total vehicle sales from the previous year's December. Furthermore, the 2024 total of 12,808 for new vehicle sales includes 5,784 passenger vehicles, 6,242 light commercial vehicles, 237 medium commercial vehicles, and 545 heavy commercial vehicles.