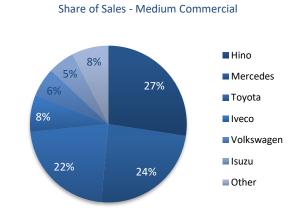

#### Year-to-Date Segment Market Share Comparison

Source: Lightstone Auto, IJG Securities

In 2024, Toyota maintained its dominance in light commercial vehicle sales with a market share of 64%. Hino led the medium commercial vehicle segment, capturing 27% of the market, closely followed by Mercedes and Toyota with shares of 24% and 22%, respectively. In the heavy and extra-heavy commercial vehicle category, Scania accounted for 29% of total market sales, while Volvo Trucks secured 13%.