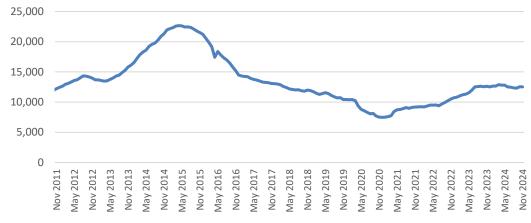

### 12-Month Cumulative New Vehicle Sales

Source: Lightstone Auto, IJG Securities