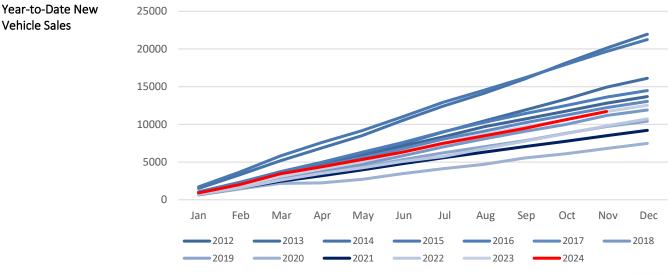

### 12-Month Cumulative New Vehicle Sales

Source: Lightstone Auto, IJG Securities

Source: Lightstone Auto, IJG Securities

**In November, 1,093 new vehicles were sold,** reflecting a 4.5% decline from the 1,145 units sold in October and a 2.6% y/y decrease compared to 1,122 vehicles sold in November of the previous year. Year-to-date sales total 11,708 new vehicles, just two fewer than the 11,710 units sold during the same period in 2023. Among these, 5,272 were passenger vehicles, 5,717 were light commercial vehicles, and 719 were medium and heavy commercial vehicles.