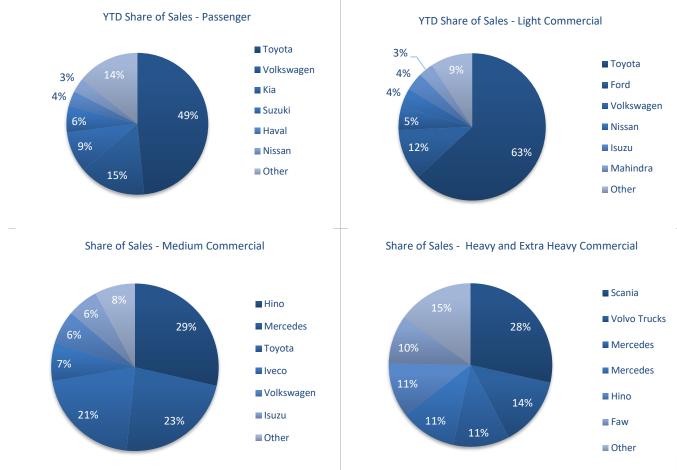

## Year-to-Date Market Share

Toyota maintained its dominance in the new passenger vehicle sales market, securing 48.5% of total sales, followed by Volkswagen with 15.2% and Kia at 9.4%.

Year-to-Date Segment Market Share Comparison

Source: Lightstone Auto, IJG Securities

Toyota continued to lead the light commercial vehicle market this year, expanding its share to 63.1%, with Ford following at 11.2%. In the medium commercial vehicle segment, Hino holds 28.6% of the market, followed by Mercedes at 23.0% and Toyota at 20.7%. Scania boosted its presence in the heavy and extra-heavy commercial vehicle category, now commanding 28.5% of the market.