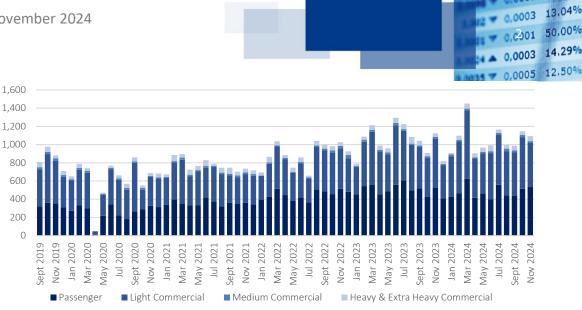

Monthly Vehicle Sales

Segment Breakdown

Source: Lightstone Auto, IJG Securities

## Passenger Vehicles

In November, 534 new passenger vehicles were sold, marking a 3.9% m/m increase from the 514 units sold in October and a 2.1% y/y rise. However, the overall decline in new passenger vehicle sales persisted, with the 12-month cumulative total reaching 5,679 units, a 7.1% y/y decrease compared to 6,115 units in the previous year. Toyota and Volkswagen dominated the market, contributing 60.7% of new passenger vehicle sales in November.

#### **Commercial Vehicles**

November saw 559 new commercial vehicles sold, a 6.7% y/y decline and a 11.4% m/m decrease. This figure falls below the current year's monthly average of 585 units. Among the vehicles sold, 484 were light commercial, 20 were medium commercial, and 55 were heavy commercial vehicles. Year-to-date, light commercial vehicle sales reached 5,717, representing a 6.8% y/y increase. Medium commercial vehicle sales totalled 217, slightly below last year's year-to-date figure of 219. Heavy commercial vehicle sales stood at 502 year-to-date, just one unit fewer than the same period in the previous year.