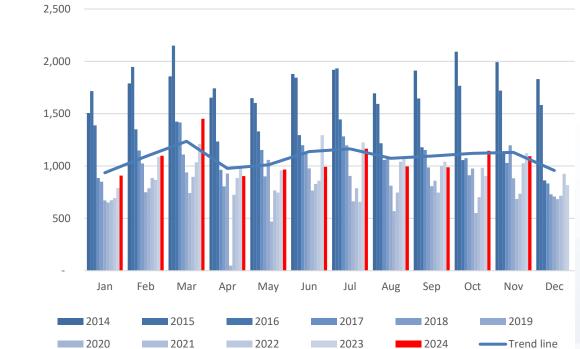

#### Monthly Vehicle Sales Trend

Source: Lightstone Auto, IJG Securities

4.85%

#### **Commercial Vehicles**

November saw 559 new commercial vehicles sold, a 6.7% y/y decline and a 11.4% m/m decrease. This figure falls below the current year's monthly average of 585 units. Among the vehicles sold, 484 were light commercial, 20 were medium commercial, and 55 were heavy commercial vehicles. Year-to-date, light commercial vehicle sales reached 5,717, representing a 6.8% y/y increase. Medium commercial vehicle sales totalled 217, slightly below last year's year-to-date figure of 219. Heavy commercial vehicle sales stood at 502 year-to-date, just one unit fewer than the same period in the previous year.