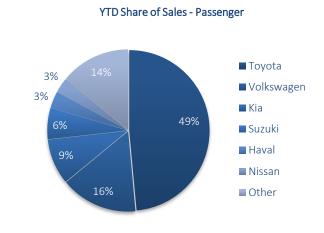

### **Year-to-Date Market Share**

Toyota maintains its lead in the new passenger vehicle sales market, capturing 48.5% of total sales, followed by Volkswagen at 15.5% and Kia with a 9.2% share.