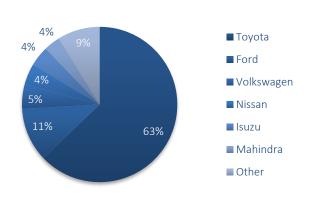

#### Year-to-Date Segment Market Share Comparison

Source: Lightstone Auto, IJG Securities

YTD Share of Sales - Light Commercial

Share of Sales - Heavy and Extra Heavy Commercial

Toyota maintains its lead in the light commercial vehicle sales this year, commanding 62.9% of the market, followed by Ford with an 11.3% share. In the medium commercial vehicle segment, Hino holds a 28.9% market share, with Toyota and Mercedes each capturing 21.8%. Scania continues to dominate the heavy and extra-heavy commercial vehicle category, holding 26.4% of the market.