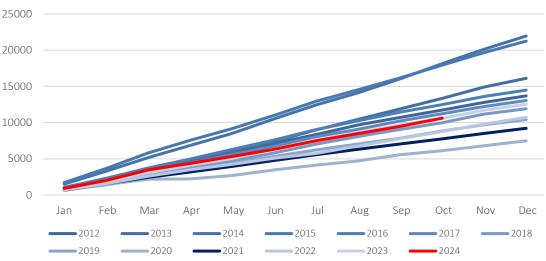

# Year-to-Date New Vehicle Sales

Source: Lightstone Auto, IJG Securities

Source: Lightstone Auto, IJG Securities

1,145 new vehicles were sold in October, representing a 15.9% increase from the 988 units sold in September, and a 26.4% y/y increase compared to the 906 vehicles sold in October last year. As of end October this year, 10,615 new vehicles have been sold, a 27 unit increase from the 10,588 vehicles sold during the same period in 2023. Of these, 4,738 were passenger vehicles, 5,233 were light commercial vehicles, and 644 were medium and heavy commercial vehicles.