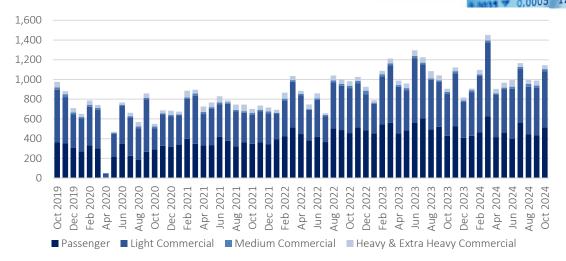

#### Monthly Vehicle Sales Segment Breakdown

Source: Lightstone Auto, IJG Securities

Source: Lightstone Auto, IJG Securities

1,145 new vehicles were sold in October, representing a 15.9% increase from the 988 units sold in September, and a 26.4% y/y increase compared to the 906 vehicles sold in October last year. As of end October this year, 10,615 new vehicles have been sold, a 27 unit increase from the 10,588 vehicles sold during the same period in 2023. Of these, 4,738 were passenger vehicles, 5,233 were light commercial vehicles, and 644 were medium and heavy commercial vehicles.

#### Commercial Vehicles

October saw 631 new commercial vehicles sold, a 32.0% y/y increase and a 14.1% m/m increase. This amount was higher than the 588-unit monthly sales average so far this year. Of the 631 vehicles sold, 568 were light commercial, 23 were medium commercial vehicles, and 40 were heavy commercial vehicles. Year-to-date light commercial vehicle sales reached 5,233, a 34.0% y/y increase. Medium commercial vehicle sales totalled 197, slightly exceeding the year-to-date figure of 195 from the previous year. Heavy commercial vehicle sales stood at 447 year-to-date, reflecting a 4.1% decline compared to the same period last year.