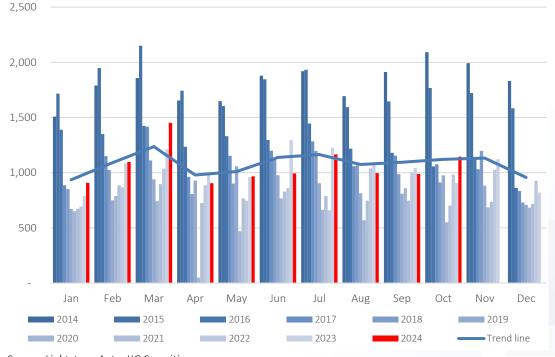

#### Monthly Vehicle Sales Trend

Source: Lightstone Auto, IJG Securities

## **The Bottom Line**

In October, the 12-month cumulative total vehicle sales saw a marginal year-on-year increase of 0.1%. While demand for passenger vehicles experienced a slight uptick, the segment remains on a downward trend overall. Conversely, demand for commercial vehicles continues to grow, reflected in the sustained year-on-year sales increases in this category. Annual vehicle sales are stabilising at more consistent levels, with a slight increase expected due to ongoing interest rate cuts. We continue to closely monitor this data to support our analysis of current economic trends.