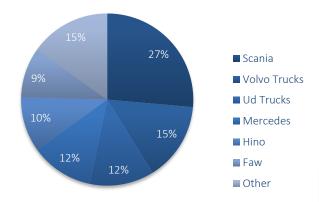

#### Year-to-Date Segment Market Share Comparison

Source: Lightstone Auto, IJG Securities

YTD Share of Sales - Light Commercial

Share of Sales - Heavy and Extra Heavy Commercial

Toyota maintains its lead in the light commercial vehicle sales this year, commanding 62.9% of the market, followed by Ford with an 11.3% share. In the medium commercial vehicle segment, Hino holds a 28.9% market share, with Toyota and Mercedes each capturing 21.8%. Scania continues to dominate the heavy and extra-heavy commercial vehicle category, holding 26.4% of the market.