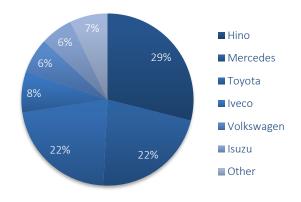

### **Year-to-Date Market Share**

Toyota maintains its lead in the new passenger vehicle sales market, capturing 48.5% of total sales, followed by Volkswagen at 15.5% and Kia with a 9.2% share.

#### Year-to-Date Segment Market Share Comparison

Source: Lightstone Auto, IJG Securities

YTD Share of Sales - Light Commercial

Share of Sales - Heavy and Extra Heavy Commercial

Toyota maintains its lead in the light commercial vehicle sales this year, commanding 62.9% of the market, followed by Ford with an 11.3% share. In the medium commercial vehicle segment, Hino holds a 28.9% market share, with Toyota and Mercedes each capturing 21.8%. Scania continues to dominate the heavy and extra-heavy commercial vehicle category, holding 26.4% of the market.