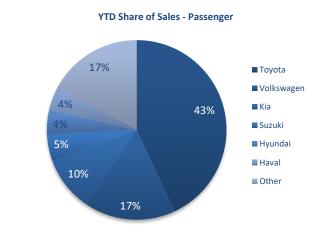

# **Year-to-Date Market Share**

Toyota continues to lead the new passenger vehicle sales segment with 43.1% of the sales year-to-date, followed by Volkswagen with a market share of 16.5%. The picture resembles that of October, with the two top brands followed by Kia and Suzuki with 9.9% and 4.8% market share, respectively. Hyundai and Haval closely followed Suzuki, with a 4.3% and 4.2% market share, respectively. The remaining 17.3% market share were left to other brands.