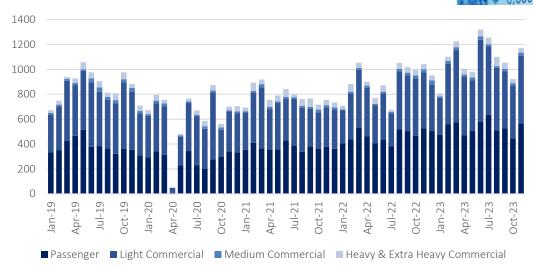

0,0005 4,85% 0,0003 13,04% 0,2001 50,00% 0,0003 14,29%

Monthly Vehicle Sales Segment Breakdown

Source: Lightstone Auto, IJG Securities

#### Commercial Vehicles

New commercial vehicles sales totalled 603 in November, up 26.2% m/m and 17.3% y/y. The 603 vehicles sold are slightly above the monthly average of 555 that we have been observing throughout the year. Light commercial vehicle sales remain the largest contributor in the commercial vehicle segment, with 542 new vehicles sold in November, an increase of 27.5% m/m and 21.3% y/y. Year-to-date, light commercial vehicle sales are 26.2% higher than they were at the same point last year, medium commercial vehicle sales are 23.9% higher and heavy and extraheavy commercial vehicle sales are 9.3% higher. The trend is similar on a 12-month cumulative basis, with light commercial vehicle sales up 25.6% y/y, medium commercial vehicle sales are up 30.4% y/y and heavy and extra-heavy commercial vehicle sales are up 8.8% y/y.