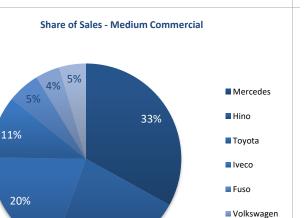

#### Year-to-Date Segment Market Share Comparison

Source: Lightstone Auto, IJG Securities

22%

Share of Sales - Heavy and Extra Heavy Commercial

Toyota strengthened its dominance in the light commercial vehicles market as well, with a year-to-date market share of 56.2%, followed by Ford with a 13.1% market share and Isuzu trailed in third place with 5.9%. Mercedes continues to lead the medium commercial segment with a market share of 33.0%, followed by Hino and Toyota, with 22.5% and 19.7% market share, respectively. Scania continues to lead the heavy and extra-heavy commercial vehicle segment, but its dominance slightly decreased from 30.4% of the market share in October to 29.4% in November.