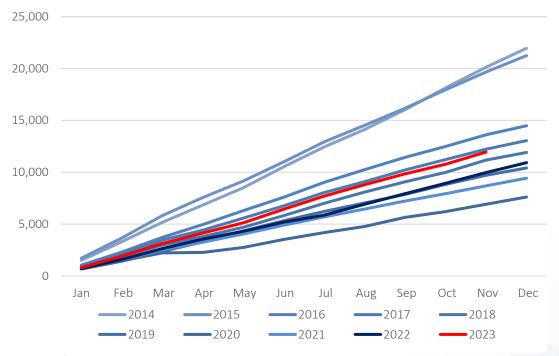

# Year-to-Date Vehicle Sales

Source: Lightstone Auto, IJG Securities

Source: Lightstone Auto, IJG Securities

**1,171** new vehicles were sold in November, a 27.0% m/m expansion from the 922 vehicles sold in October and 12.4% more than the 1,042 vehicles sold in November last year. **Year-to-date, a total of 11,944** new vehicles have been sold, of which 5,842 were passenger vehicles, 5,381 were light commercial vehicles, and 721 were medium- and heavy commercial vehicles. By comparison, 9,971 vehicles were sold by November 2022. On a 12-month cumulative basis, a total of 12,896 new vehicles were sold by the end of last month, representing a 20.5% y/y increase from the 10,705 sold over the comparable period a year ago.