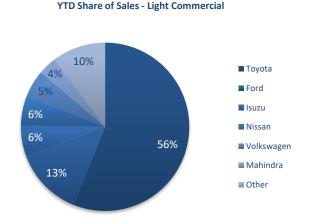

#### Year-to-Date Segment Market Share Comparison

Source: Lightstone Auto, IJG Securities

22%

Share of Sales - Heavy and Extra Heavy Commercial

Toyota strengthened its dominance in the light commercial vehicles market as well, with a year-to-date market share of 56.2%, followed by Ford with a 13.1% market share and Isuzu trailed in third place with 5.9%. Mercedes continues to lead the medium commercial segment with a market share of 33.0%, followed by Hino and Toyota, with 22.5% and 19.7% market share, respectively. Scania continues to lead the heavy and extra-heavy commercial vehicle segment, but its dominance slightly decreased from 30.4% of the market share in October to 29.4% in November.