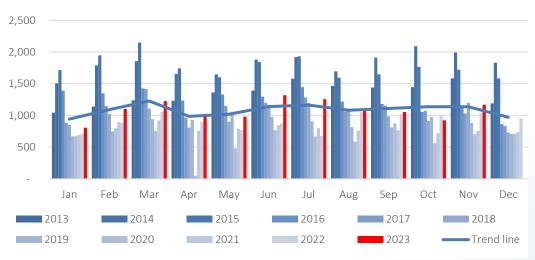

Monthly Vehicle Sales Trend

Source: Lightstone Auto, IJG Securities

## The Bottom Line

Other

Demand for new vehicles remained strong, as November's vehicle sales rose above the 1,000-unit mark again. All segments witnessed higher sales than at the same point last year and the twelve-month cumulative figure remains at levels witnessed in 2018, the longer-term trajectory thus continues to show an upward trend.