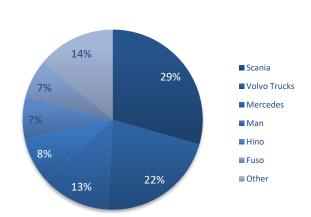

#### Year-to-Date Segment Market Share Comparison

Source: Lightstone Auto, IJG Securities

22%

Share of Sales - Heavy and Extra Heavy Commercial

Toyota strengthened its dominance in the light commercial vehicles market as well, with a year-to-date market share of 56.2%, followed by Ford with a 13.1% market share and Isuzu trailed in third place with 5.9%. Mercedes continues to lead the medium commercial segment with a market share of 33.0%, followed by Hino and Toyota, with 22.5% and 19.7% market share, respectively. Scania continues to lead the heavy and extra-heavy commercial vehicle segment, but its dominance slightly decreased from 30.4% of the market share in October to 29.4% in November.