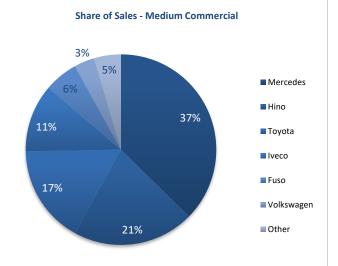

#### Year-to-Date Segment Market Share Comparison

Source: Lightstone Auto, IJG Securities

Year-to-date, Toyota maintained its dominance in the light commercial vehicle sales segment, claiming 55.6% of the sales year-to-date, followed by Ford with a 12.9% market share. Mercedes continues to lead the medium commercial vehicle segment with 38.2% of sales year-to-date, while Scania retained the number one spot in the heavy and extra-heavy commercial vehicle segment with a market share of 32.2%.