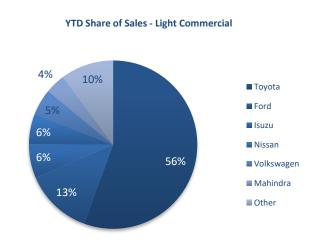

#### Year-to-Date Segment Market Share Comparison

Source: Lightstone Auto, IJG Securities

Year-to-date, Toyota maintained its dominance in the light commercial vehicle sales segment, claiming 55.6% of the sales year-to-date, followed by Ford with a 12.9% market share. Mercedes continues to lead the medium commercial vehicle segment with 38.2% of sales year-to-date, while Scania retained the number one spot in the heavy and extra-heavy commercial vehicle segment with a market share of 32.2%.