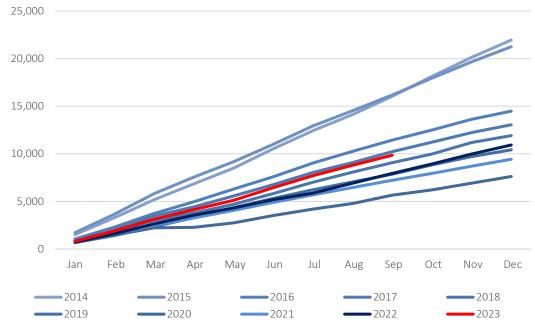

## Year-to-Date Vehicle Sales

Source: Lightstone Auto, IJG Securities

Source: Lightstone Auto, IJG Securities

1,054 new vehicles were sold in September, a 4.3% m/m contraction from the upward revised 1,101 vehicles sold in August but 3.5% more than the 1,018 sold in September 2022. Year-to-date, a total of 9,852 new vehicles have been sold during the first three quarters of the year, of which 4,830 were passenger vehicles, 4,414 were light commercial vehicles, and 608 medium-and heavy commercial vehicles. By comparison, 7,932 new vehicles were sold during the first three quarters of 2022. On a 12-month cumulative basis, a total of 12,843 new vehicles were sold by the end of September, representing a 26.7% y/y increase from the 10,138 sold over the comparable period a year ago.