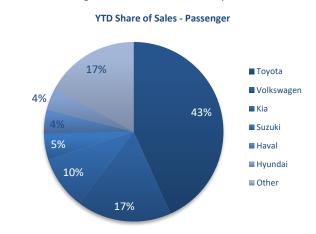

#### Year-to-Date Segment Market Share Comparison

Source: Lightstone Auto, IJG Securities

Year-to-date, Toyota maintained its dominance in the light commercial vehicle sales segment, claiming 55.6% of the sales year-to-date, followed by Ford with a 12.9% market share. Mercedes continues to lead the medium commercial vehicle segment with 38.2% of sales year-to-date, while Scania retained the number one spot in the heavy and extra-heavy commercial vehicle segment with a market share of 32.2%.

## **Year-to-Date Market Share**

Toyota continues to lead the new passenger vehicle market with 43.3% of the segment sales year-to-date, followed by Volkswagen with a 17.1% market share. The two top brands continue to maintain their large gap over the rest of the market with Kia and Suzuki following with 9.6% and 4.6%, respectively, leaving the remaining 25.4% to other brands.