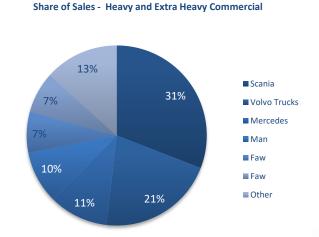

#### Year-to-Date Segment Market Share Comparison

Source: Lightstone Auto, IJG Securities

Year-to-date, Toyota maintained its dominance in the light commercial vehicle sales segment, claiming 55.6% of the sales year-to-date, followed by Ford with a 12.9% market share. Mercedes continues to lead the medium commercial vehicle segment with 38.2% of sales year-to-date, while Scania retained the number one spot in the heavy and extra-heavy commercial vehicle segment with a market share of 32.2%.