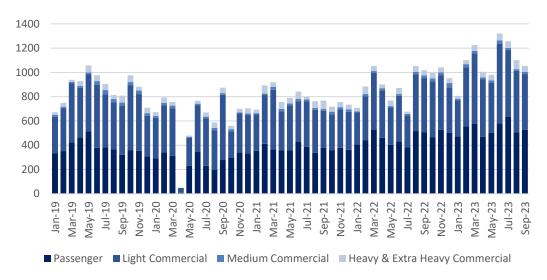

#### Monthly Vehicle Sales Segment Breakdown

Source: Lightstone Auto, IJG Securities

### Passenger Vehicles

A total of 528 new passenger vehicles were sold in September, 20 more than the 508 sold in August. Year-to-date, 4,830 new passenger vehicles have been sold, 18.5% more than that sold during the first three quarters last year. Toyota and Volkswagen's sales accounted for 57.2% of the total passenger vehicle sales made during the month. On a 12-month cumulative basis, new passenger vehicle sales rose to 6,329, up 22.3% y/y from the 5,176 sold over the corresponding period a year ago, and the highest 12-month cumulative figure since April 2017.

#### Commercial Vehicles

New commercial vehicle sales amounted to 526 in September, down 11.3% m/m from the 593 commercial vehicles sold in August but 2.5% higher than the 513 sold in September 2022. The 526 commercial vehicles sold are slightly below the monthly average that we've been witnessing for the year. Light commercial vehicle sales continue to make up the bulk of the new commercial vehicle sales with 458 sold in September, followed by 51 heavy and extra heavy vehicle sales and 17 medium commercial vehicle sales. On a twelve-month cumulative basis, light commercial vehicle sales rose by 32.9% y/y, medium commercial vehicle sales are up 40.8% y/y and heavy and extra heavy vehicle sales climbed by 13.6%.