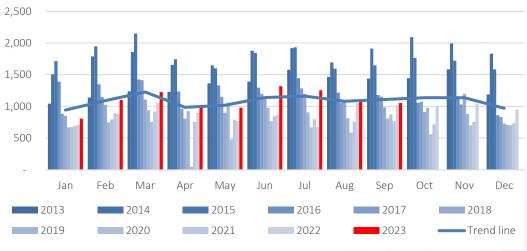

#### Monthly Vehicle Sales Trend

Source: Lightstone Auto, IJG Securities

## The Bottom Line

September's new vehicle sales figure came in slightly lower than August's but remained above 1,000-unit mark for a fourth consecutive month. All segments have witnessed significantly higher sales so far than at the same point last year, and the longer-term trends remain positive and are trending around levels last seen in 2018.