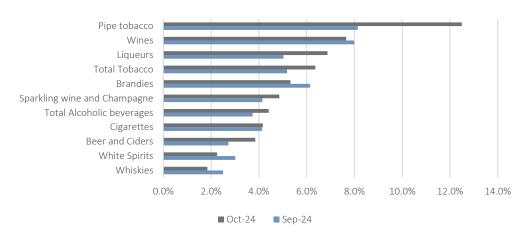

#### Alcohol & Tobacco

The **alcohol and tobacco** category posted inflation of 1.0% m/m and 4.8% y/y in October, accelerating from the 4.0% y/y observed in September 2024. Tobacco prices increased by 6.4% y/y, while alcoholic beverage prices rose by 4.4% y/y.

Alcohol & Tobacco Inflation (y/y)

Source: Namibia Statistics Agency, IJG Securities