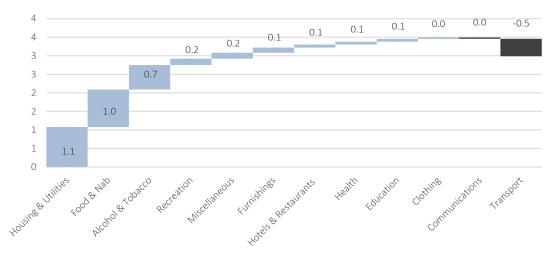

# **Inflation Contributors**

**Housing and utilities,** the largest basket item in weighting, accounted for 1.08 percentage points of the total annual inflation figure. **Food and non-alcoholic** beverages added 1.01 percentage points, followed by **alcohol and tobacco**, which contributed 0.66 percentage point.

Fuel prices in October were, on average, 13.2% lower year-on-year compared to October 2023. This decline resulted in the **transport** category exerting a deflationary impact of -0.47 percentage point. A similar disinflationary effect is expected for November, as fuel prices remain 13.2% lower on average compared to the previous year.

Contribution to the Annual Inflation Rate (percentage points)

Source: Namibia Statistics Agency, IJG Securities

The **recreation** and **furnishings** basket categories contributed 0.17 and 0.14 percentage points, respectively, in October.