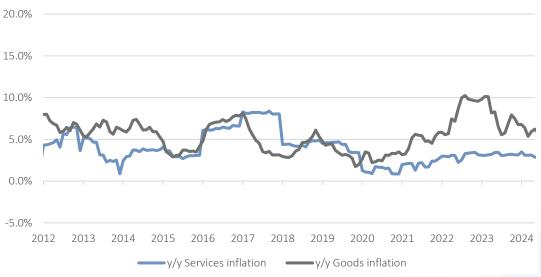

Source: Namibia Statistics Agency, IJG Securities

Namibia's annual inflation rate further slowed to 3.0% y/y in October, from 3.4% y/y in September. Prices in the overall NCPI rose by 0.4% m/m. On an annual basis, overall prices in five of the twelve basket recorded slower rates of inflation in October, than in September. Recreation and education remained steady. Prices for goods rose by 2.5% y/y and prices for services increased by 3.8% y/y.

Goods vs Services Inflation (y/y %)

Source: Namibia Statistics Agency, IJG Securities