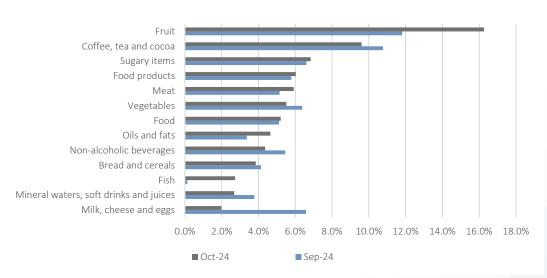

### Food & Non-Alcoholic Beverages

Prices in this category rose by 5.1% y/y, consistent with the 5.1% y/y recorded in September. Most of the sub-categories of **food and non-alcoholic** beverages showed monthly increases, while six of the sub-categories showed monthly decreases. The largest annual increases were in fruit prices, which surged by 16.3% y/y, and coffee, tea and cocoa prices, which rose by 9.6% y/y. The graph below illustrates the annual increases across sub-categories for September and October.

Food and Non-Alcoholic Beverages Inflation (y/y %)

Source: Namibia Statistics Agency, IJG Securities