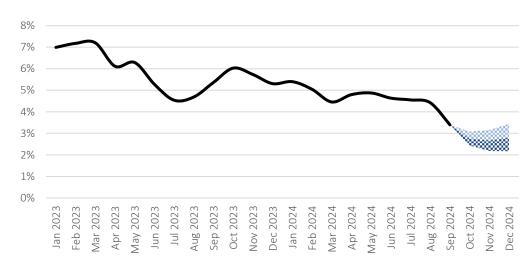

IJG's inflation model is currently forecasting the annual Namibian inflation rate to average between 4.2% and 4.3% in 2024, with our base case being 4.2%.

Annual Inflation Forecast (% y/y)

Source: Namibia Statistics Agency, IJG Securities