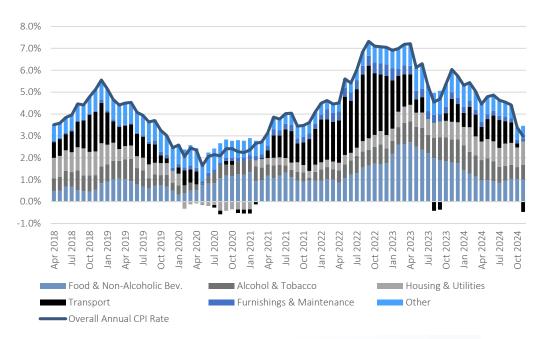

Historic NCPI Contribution Breakdown

Source: Namibia Statistics Agency, IJG Securities