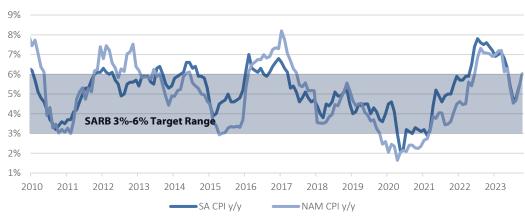

## **Conclusion & Forecast**

The uptick in the NCPI rate in October was expected, given the relatively sharp fuel price increase at the start of the month. As mentioned earlier in this report, the unchanged prices of November means that fuel prices are still 4.2% higher on average than at the same point last year. Inflationary risks therefore remain to the upside. A similar uptick in the South African CPI rate could prompt the hawkish SARB to hike rates by 25bps at its November MPC meeting. All eyes will then be on the BoN to see whether the follow in-kind on 05 December.

#### Namibia vs South Africa CPI (y/y)

Source: Namibia Statistics Agency, IJG Securities

IJG's inflation model is currently forecasting the NCPI rate to end 2023 between 5.6% and 6.4%, although the upper end of this range seems more likely at this stage, and for it to slow to around 4.3% in 2024.