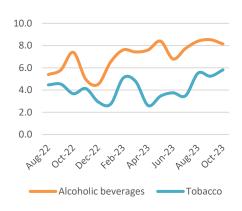

#### Alcohol & Tobacco

Historic Alcohol & Tobacco Inflation (% y/y)

Source: Namibia Statistics Agency, IJG Securities

# The alcohol and tobacco category posted inflation of 0.2% m/m and 7.7% y/y, following the 7.9% y/y rate recorded in September. Prices of alcoholic beverages rose by 8.1% y/y, while prices of tobacco products saw a 5.8% y/y rise.