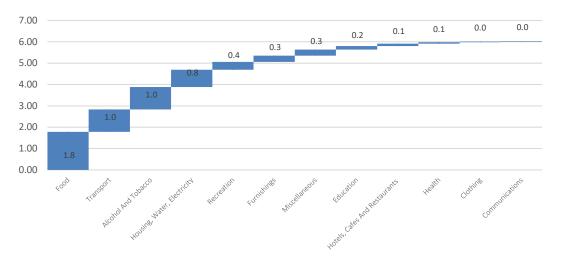

### **Inflation Contributors**

The **food and non-alcoholic beverages** basket item remained the largest contributor to the NCPI rate, contributing 1.8 percentage points to October's overall inflation rate. The **transport** category was the second biggest contributor in October, contributing 1.0 percentage point (0.4 point in September). On a month-on-month basis, prices in the transport basket rose 3.5% in October. The increase was anticipated, given the 190 cent per litre hike in petrol prices and the 240 cent per litre increase in diesel prices that took effect in early October. The Ministry of Mines and Energy's decision to keep the local fuel prices unchanged in November means that local fuel prices are currently 4.2% higher on average than they were a year ago. We therefore anticipate the transport category to continue contributing to the Namibian inflation rate over the coming months, after having a deflationary impact a few months ago.

#### Contribution to the Annual Inflation Rate

Source: Namibia Statistics Agency, IJG Securities

The **alcohol and tobacco** category contributed 1.0 percentage point, while **housing and utilities** again contributed 0.8 percentage point, despite the category having the heaviest weighting at 28.4%. The **recreation** basket steadily contributed 0.4 percentage point in October.

#### Historic NCPI Contribution Breakdown

Source: Namibia Statistics Agency, IJG Securities