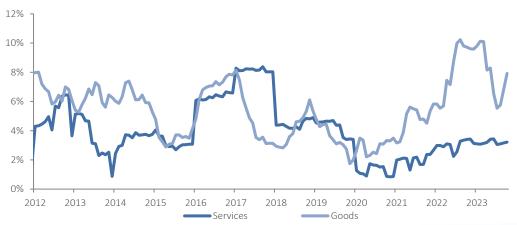

Source: Namibia Statistics Agency, IJG Securities

Namibia's annual inflation rate edged up to 6.0% in October, from 5.4% y/y in September, the highest rate since May. On a month-on-month basis, prices in the overall NCPI basket once again rose by 0.8%, mirroring September's increase. On an annual basis, overall prices in six of the twelve basket categories rose at a faster rate than in September, five recorded slower rates of inflation and only the education category recorded steady inflation. Services inflation remained steady at 3.2% y/y while goods inflation ticked up to 7.9% y/y (from 6.9% in September).

Goods vs Services Inflation (y/y %)

Source: Namibia Statistics Agency, IJG Securities