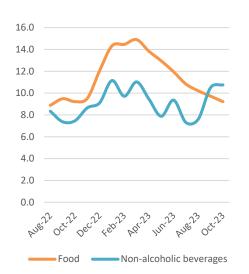

#### Food & Non-Alcoholic Beverages

Historic Food & Non-Alcoholic Beverages Inflation (% y/y)

Source: Namibia Statistics Agency, IJG Securities

Food and non-alcoholic beverage prices rose 9.4% y/y in October, with inflation in the basket decelerating for a seventh consecutive month on an annual basis. The basket item posted inflation of 0.3% on a month-onmonth basis.

Food prices continued to moderate in October to 9.2% y/y, from 9.7% in September. Only two of the nine subfood categories recorded quicker annual inflation than in September. Fish recorded slower inflation at 15.5% y/y. Fruit prices rose by 10.5% y/y in October, from 15.3% witnessed in September. Meanwhile, the prices of oils and fats fell by 5.6% y/y.

Non-alcoholic beverages inflation ticked up marginally to 10.8% y/y, from 10.5% previously.