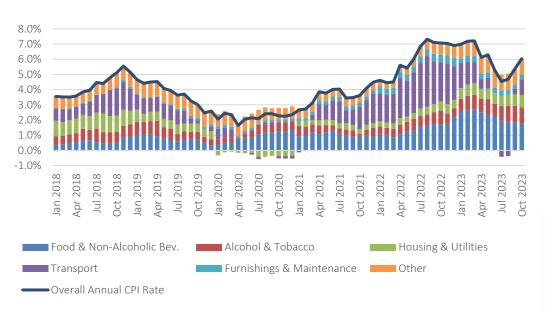

#### Historic NCPI Contribution Breakdown

Source: Namibia Statistics Agency, IJG Securities