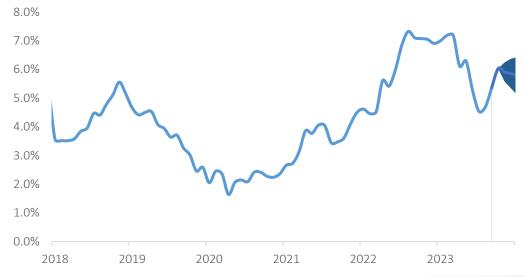

#### Namibia vs South Africa CPI (y/y)

Source: Namibia Statistics Agency, IJG Securities

IJG's inflation model is currently forecasting the NCPI rate to end 2023 between 5.6% and 6.4%, although the upper end of this range seems more likely at this stage, and for it to slow to around 4.3% in 2024.

# NCPI Forecast (y/y)

Source: Namibia Statistics Agency, IJG Securities

|        | Ho | <br>• |            |
|--------|----|-------|------------|
| <br>"- | -  | ın    | $\alpha c$ |
|        |    |       |            |