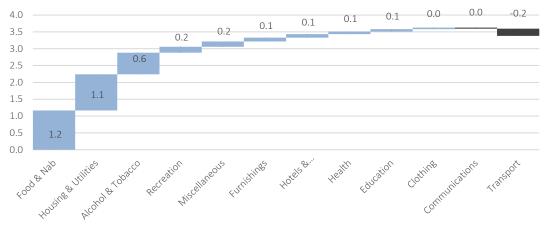

#### Food & Non-Alcoholic Beverages

Prices in this category rose by 5.9% y/y in December, up from 5.3% y/y in November. The annual increase was primarily driven by higher prices for fish (6.6% y/y), oils and fats (6.9% y/y), and bread and cereals (6.7% y/y).

The graph below illustrates the annual increases across sub-categories for November and December.

Source: Namibia Statistics Agency, IJG Securities