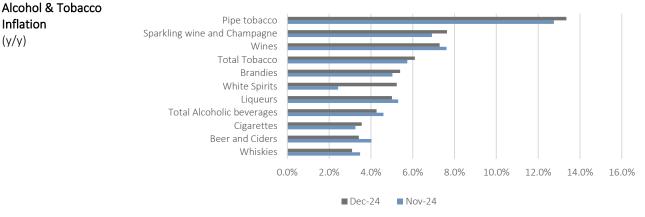

### Alcohol & Tobacco

In December, the alcohol and tobacco category recorded an inflation rate of 0.1% m/m and 4.6% y/y, down from 4.8% y/y in November 2024. Tobacco prices increased by 6.1% y/y, while alcoholic beverage prices rose by 4.3% y/y.