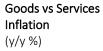

Source: Namibia Statistics Agency, IJG Securities

Namibia's annual inflation rate rose by 3.4% y/y in December 2024, down from 5.3% y/y recorded in December 2023. The Namibia Consumer Price Index (NCPI) increased by 0.2% m/m, slightly lower than the 0.3% rise observed in November. On an annual basis, inflation slowed across seven of the twelve basket categories in December compared to November, while three categories saw an acceleration. Prices of goods increased by 3.1% y/y, while service prices rose by 3.9% y/y.