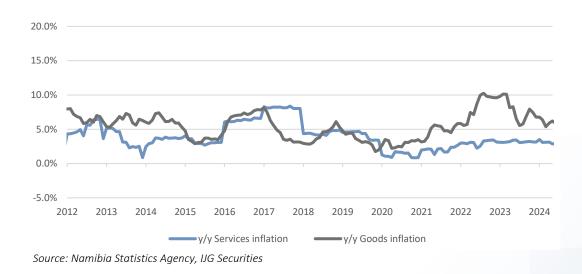

### **Inflation Contributors**

**Housing and utilities,** the largest component of the inflation basket by weight, contributed 1.07 percentage points to the overall annual inflation rate. Food and non-alcoholic beverages added 1.17 percentage points, while alcohol and tobacco accounted for 0.64 percentage point.

In December, fuel prices were on average 8.0% lower y/y compared to December 2023, leading to a deflationary impact of -0.22 percentage point in the **transport** category. This disinflationary trend is expected to persist in January, as fuel prices are currently averaging 4.4% lower than the same period last year.

#### Contribution to the Annual Inflation Rate (percentage points)

Source: Namibia Statistics Agency, IJG Securities

In December, the **recreation** and **miscellaneous** categories contributed 0.18 and 0.16 percentage points, respectively.