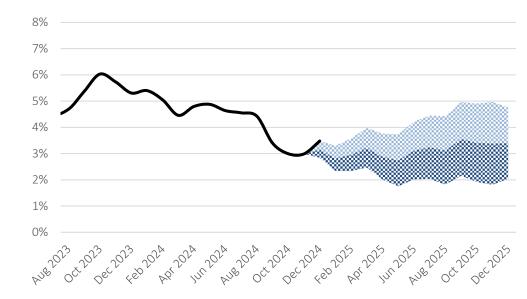

### **Conclusion & Forecast**

Namibia's inflation eased on an annual basis in 2024 compared to the previous year, on the back of reduced transport costs and subdued rental inflation. Looking ahead to 2025, inflationary pressures may intensify as farmers begin restocking their herds in response to a favourable start to the rainy season. By retaining cattle, they may reduce supply in the short term, potentially driving up meat prices. While moderate fuel prices may continue to provide some relief, and result in subdued inflation due to base effects, rising food costs could offset these gains. Overall, inflation risks are tilted to the upside in 2025, particularly in the food category.

IJG's inflation model is currently forecasting the annual Namibian inflation rate to average between 2.5% and 4.5% in 2025, with our base case leaning towards the higher end of the range.

Source: Namibia Statistics Agency, IJG Securities