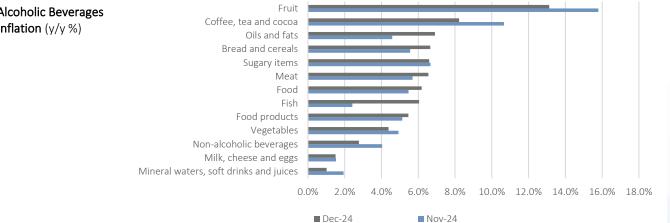

#### Food & Non-Alcoholic Beverages

Prices in this category rose by 5.9% y/y in December, up from 5.3% y/y in November. The annual increase was primarily driven by higher prices for fish (6.6% y/y), oils and fats (6.9% y/y), and bread and cereals (6.7% y/y).

The graph below illustrates the annual increases across sub-categories for November and December.

Source: Namibia Statistics Agency, IJG Securities