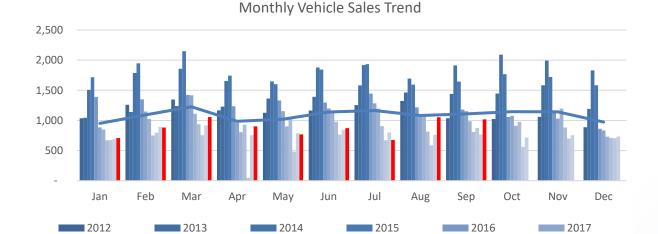

Source: Naamsa, IJG

A total of 1,018 new vehicles were sold in September, which is 34 fewer than were sold in August, but represents a 32.7% y/y increase from the 767 new vehicles sold in September 2021. Year-to-date, a total of 7,932 new vehicles have been sold during the first three quarters of the year, of which 4,075 (or 51.4%) were passenger vehicles, 3,358 light commercial vehicles, and 499 medium and heavy commercial vehicles. On a twelve-month cumulative basis, a total of 10,139 new vehicles were sold up to the end of September 2022, representing an increase of 10.4% from the 9,186 new vehicles sold over the same period a year ago.

Source: Naamsa, IJG

2018

2019

In context, September's new vehicle sales figure were in line with August sales, again breaching the 1,000 mark. On a 12-month cumulative basis, total new vehicle sales breached the 10,000 level for the first time since March 2020. New vehicle sales this year are trending around the levels seen in 2019. New passenger vehicle sales continue to tick up on a 12-month cumulative basis, while new commercial vehicle sales continue to hover around the 4,800 level, where it has been trending since April 2021.