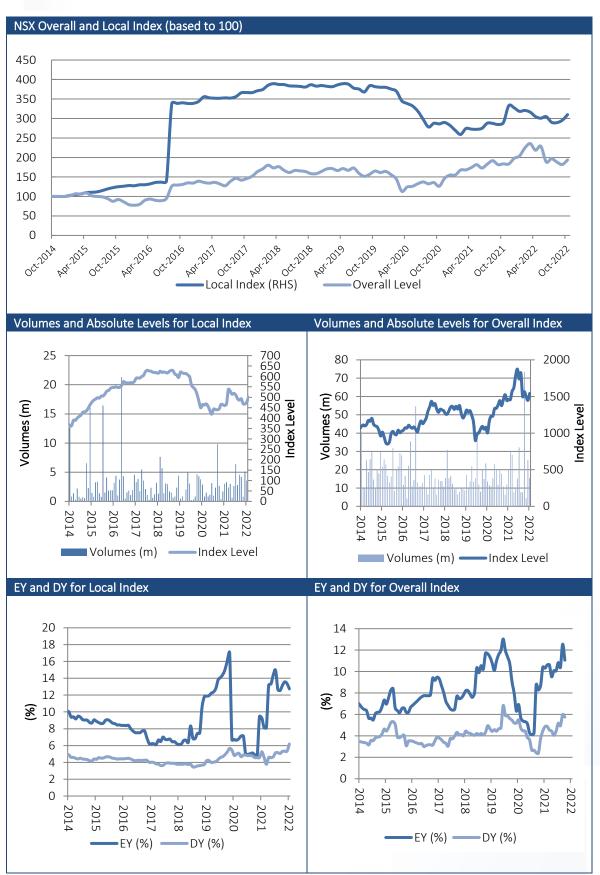

#### Namibian Asset Performance

The NSX Overall Index closed at 1540.98 points at the end of October, up from 1446.88 points in September, gaining 7.2% m/m on a total return basis in October compared to a 2.7% m/m decrease in September. The NSX Local Index increased 7.4% m/m compared to a 2.6% m/m increase in September. Over the last 12 months the NSX Overall Index returned 11.4% against 13.8% for the Local Index. The best performing share on the NSX in October was Investec Limited, gaining 26.1%, while Trustco Group Holdings Limited was the worst performer, dropping 13.3%.

The IJG All Bond Index (including Corporate Bonds) rose 0.4% m/m in October after a 0.06% m/m increase in September. The IJG Money Market Index (including NCD's) increased by 0.53% m/m in October after rising by 0.49% m/m in September.

Source: IJG

Source: IJG

| Namibian Returns by Asse | et Class [N | \$,%] - Oc | tober 202 | 2        |      |          |          |
|--------------------------|-------------|------------|-----------|----------|------|----------|----------|
|                          | 1 month     | 3 month    | 6 month   | 12 month | ytd  | 3 years* | 5 years* |
| NSX Overall Index        | 7.15        | 1.28       | -8.74     | 11.44    | 3.50 | 10.70    | 10.81    |
| NSX Local Index          | 7.40        | 9.86       | 5.88      | 13.85    | 0.64 | -1.79    | 1.28     |
| IJG ALBI                 | 0.38        | 1.10       | 4.13      | 6.91     | 4.27 | 8.24     | 10.02    |
| IJG GOVI                 | 0.37        | 1.10       | 4.13      | 6.91     | 4.27 | 8.24     | 10.10    |
| IJG OTHI                 | 0.70        | 1.37       | 1.12      | 4.54     | 2.50 | 7.18     | 8.71     |
| IJG Money Market Index   | 0.53        | 1.51       | 2.87      | 5.27     | 4.49 | 5.24     | 6.22     |

\* annualised Source: IJG

| Namibian Returns by Asse | t Class [U     | S\$,%] - O     | ctober 20        | 22               |                 |               |              |
|--------------------------|----------------|----------------|------------------|------------------|-----------------|---------------|--------------|
|                          | 1 month        | 3 month        | 6 month          | 12 month         | ytd             | 3 years*      | 5 years*     |
| US\$ Strength/(Weakness) | -1.47          | -9.43          | -13.98           | -16.96           | -13.17          | -6.30         | -5.10        |
| NSX Overall Index        | 5.58           | -8.27          | -21.49           | -7.46            | -10.13          | 3.73          | 5.16         |
| NSX Local Index          | 5.82           | -0.50          | -8.92            | -5.46            | -12.61          | -7.97         | -3.88        |
| IJG ALBI IJG GOVI        | -1.10<br>-1.10 | -8.43<br>-8.44 | -10.43<br>-10.42 | -11.23<br>-11.22 | -9.46<br>-9.46  | 1.42<br>1.42  | 4.41<br>4.49 |
| IJG OTHI                 | -0.77<br>-0.95 | -8.18<br>-8.07 | -13.01<br>-11.51 | -13.19<br>-12.59 | -11.00<br>-9.27 | 0.43<br>-1.39 | 3.17<br>0.80 |