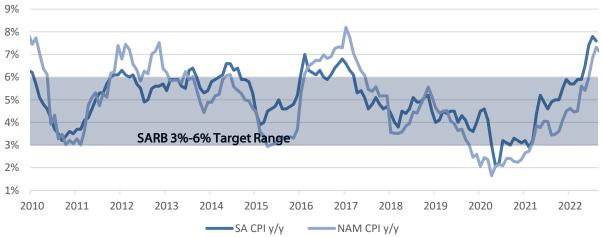

Namibia's annual inflation rate slowed marginally to 7.1% y/y in September from 7.3% y/y in August. Prices in the overall NCPI basket rose by 0.1% m/m. On a year-on-year basis, overall prices in nine of the twelve basket categories rose at a quicker rate in September than in August, two recorded a slower rate of inflation and one recorded prices consistent with August. Prices for goods increased by 9.8% y/y, while prices for services increased by 3.3% y/y.

Source: NSA, StatsSA, IJG

Namibia's annual inflation rate of 7.1% in September followed three consecutive months of quicker inflation prints and was mainly attributable to the decrease in fuel prices. The transport-, food- and alcohol and tobacco categories remain the largest contributors to inflation, accounting for 75% of the Namibian inflation rate in September, with the remaining 9 categories contributing the other 25%. South Africa's annual inflation rate has similarly slowed in August, but at 7.6% y/y continues to trend above the SARB's 3-6% target band and means that we will see further rate hikes by the SARB's MPC. We expect the Bank of Namibia to reciprocate to any decisions taken by the SARB. IJG's inflation model currently forecasts Namibia's annual inflation rate to remain elevated for the remainder of 2022, and for it to end the year at around 7.0%.