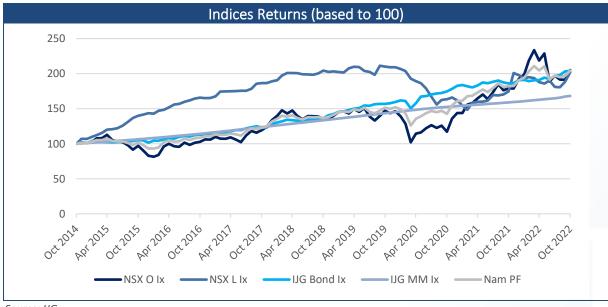

#### Namibian Asset Performance

The NSX Overall Index closed at 1540.98 points at the end of October, up from 1446.88 points in September, gaining 7.2% m/m on a total return basis in October compared to a 2.7% m/m decrease in September. The NSX Local Index increased 7.4% m/m compared to a 2.6% m/m increase in September. Over the last 12 months the NSX Overall Index returned 11.4% against 13.8% for the Local Index. The best performing share on the NSX in October was Investec Limited, gaining 26.1%, while Trustco Group Holdings Limited was the worst performer, dropping 13.3%.

The IJG All Bond Index (including Corporate Bonds) rose 0.4% m/m in October after a 0.06% m/m increase in September. The IJG Money Market Index (including NCD's) increased by 0.53% m/m in October after rising by 0.49% m/m in September.