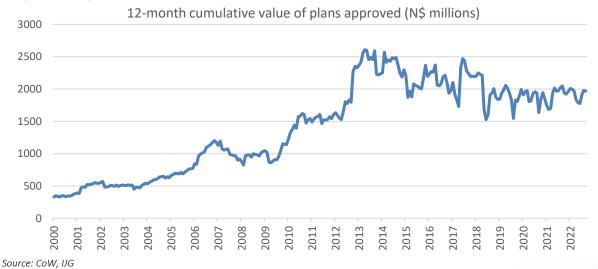

Source: CoW, IJG

A total of 237 building plans were approved by the City of Windhoek in September, representing a 2.2% m/m increase from the 232 building plans approved in August. In value terms, the approvals were valued at N\$149.4 million, a 34.0% m/m decline from the N\$226.3 million approved in August. Year-to-date, 1,904 building plans worth N\$1.41 billion have been approved, 4.7% y/y higher in number terms and 0.4% higher in value terms than at the same time last year. On a twelve-month cumulative basis, the number of approvals climbed by 1.0% y/y to 2,536 but in value terms declined by 3.8% y/y to N\$1.96 billion. 86 building plans worth N\$107.5 million were completed in September.

The twelve-month cumulative value of both building plans approved and completed fell in nominal, as well as inflation-adjusted, terms in September as reflected in the graphs above and below.

On a 12-month cumulative basis, 2,536 building plans worth N\$1.97 billion were approved, representing a 1.0% y/y increase in number terms but a 3.8% y/y drop in value terms. Additions to properties which made up over two-thirds of this number of approvals rose by 9.9% y/y to 1,710 and is trending at levels last seen in late 2018. Encouragingly, the 12-month cumulative number of commercial and industrial building plan approvals have steadily been ticking up over the last couple of months and has reached the levels last seen in October 2020. The cumulative number of residential unit approvals fell by 14.3% y/y but at 782 remains well above historical levels. The 20-year average 12-month number of plan approvals remained steady at 2,451 in September.

Completed building plans once again saw strong growth in 12-month cumulative value growing by 26.9% y/y to N\$971.2 million in September but falling by 23.4% y/y in number terms to 1,057, the lowest 12-month cumulative figure recorded since March 2018.