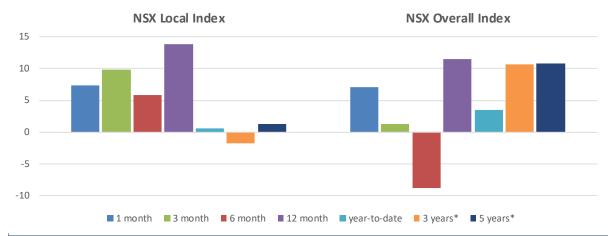

Source: IJG

Source: IJG

| Namibian Returns by Asse | et Class [N | \$,%] - Oc | tober 202 | 2        |      |          |          |
|--------------------------|-------------|------------|-----------|----------|------|----------|----------|
|                          | 1 month     | 3 month    | 6 month   | 12 month | ytd  | 3 years* | 5 years* |
| NSX Overall Index        | 7.15        | 1.28       | -8.74     | 11.44    | 3.50 | 10.70    | 10.81    |
| NSX Local Index          | 7.40        | 9.86       | 5.88      | 13.85    | 0.64 | -1.79    | 1.28     |
| IJG ALBI                 | 0.38        | 1.10       | 4.13      | 6.91     | 4.27 | 8.24     | 10.02    |
| IJG GOVI                 | 0.37        | 1.10       | 4.13      | 6.91     | 4.27 | 8.24     | 10.10    |
| IJG OTHI                 | 0.70        | 1.37       | 1.12      | 4.54     | 2.50 | 7.18     | 8.71     |
| IJG Money Market Index   | 0.53        | 1.51       | 2.87      | 5.27     | 4.49 | 5.24     | 6.22     |

| Index Total Returns | [N\$, % | ] - Octol | per 2022 |         |          |      |          |          |
|---------------------|---------|-----------|----------|---------|----------|------|----------|----------|
|                     | Code    | 1 month   | 3 month  | 6 month | 12 month | YTD  | 3 years* | 5 years* |
| NSX Local Index     | N099    | 7.40      | 9.86     | 5.88    | 13.85    | 0.64 | -1.79    | 1.28     |
| NSX Overall Index   | N098    | 7.15      | 1.28     | -8.74   | 11.44    | 3.50 | 10.70    | 10.81    |