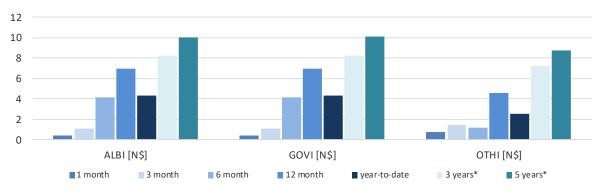

Source: IJG

Source: IJG

| Namibian Returns by Asse | et Class [N | \$,%] - Oc | tober 202 | 2        |      |          |          |
|--------------------------|-------------|------------|-----------|----------|------|----------|----------|
|                          | 1 month     | 3 month    | 6 month   | 12 month | ytd  | 3 years* | 5 years* |
| NSX Overall Index        | 7.15        | 1.28       | -8.74     | 11.44    | 3.50 | 10.70    | 10.81    |
| NSX Local Index          | 7.40        | 9.86       | 5.88      | 13.85    | 0.64 | -1.79    | 1.28     |
| IJG ALBI                 | 0.38        | 1.10       | 4.13      | 6.91     | 4.27 | 8.24     | 10.02    |
| IJG GOVI                 | 0.37        | 1.10       | 4.13      | 6.91     | 4.27 | 8.24     | 10.10    |
| IJG OTHI                 | 0.70        | 1.37       | 1.12      | 4.54     | 2.50 | 7.18     | 8.71     |
| IJG Money Market Index   | 0.53        | 1.51       | 2.87      | 5.27     | 4.49 | 5.24     | 6.22     |