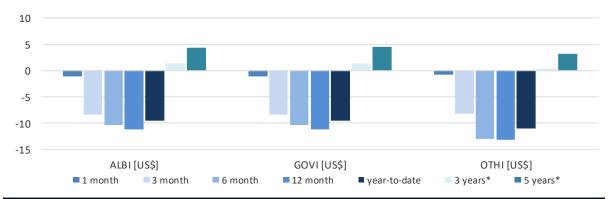

\* annualised Source: IJG

| Namibian Returns by Asse | t Class [U     | S\$,%] - O     | ctober 20        | 22               |                 |               |              |
|--------------------------|----------------|----------------|------------------|------------------|-----------------|---------------|--------------|
|                          | 1 month        | 3 month        | 6 month          | 12 month         | ytd             | 3 years*      | 5 years*     |
| US\$ Strength/(Weakness) | -1.47          | -9.43          | -13.98           | -16.96           | -13.17          | -6.30         | -5.10        |
| NSX Overall Index        | 5.58           | -8.27          | -21.49           | -7.46            | -10.13          | 3.73          | 5.16         |
| NSX Local Index          | 5.82           | -0.50          | -8.92            | -5.46            | -12.61          | -7.97         | -3.88        |
| IJG ALBI IJG GOVI        | -1.10<br>-1.10 | -8.43<br>-8.44 | -10.43<br>-10.42 | -11.23<br>-11.22 | -9.46<br>-9.46  | 1.42<br>1.42  | 4.41<br>4.49 |
| IJG OTHI                 | -0.77<br>-0.95 | -8.18<br>-8.07 | -13.01<br>-11.51 | -13.19<br>-12.59 | -11.00<br>-9.27 | 0.43<br>-1.39 | 3.17<br>0.80 |