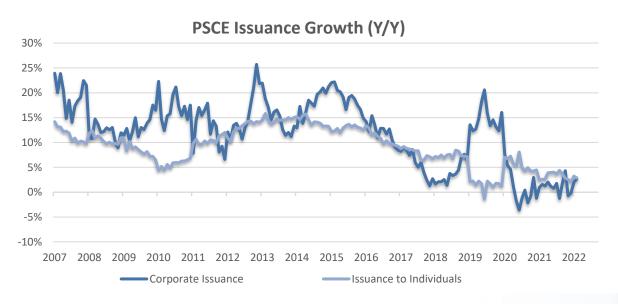

<sup>\*</sup>Normalised for claims on non-resident private sectors

Source: BoN, IJG

Private sector credit (PSCE) rose by N\$351.1 million or 0.32% in September, bringing the cumulative credit outstanding to N\$109.5 billion after normalising for claims on non-resident private sectors consisting of interbank swaps. On a year-on-year normalised basis, private sector credit grew by 3.6% y/y in September, compared to the 4.1% y/y growth recorded in August. On a 12-month cumulative basis, N\$4.27 billion worth of credit was extended to the private sector. Of this cumulative issuance, individuals took up N\$1.70 billion while corporates borrowed N\$2.57 billion.

September's PSCE growth somewhat slowed when compared to August. The lower growth in PSCE was attributable to lower demand and deleveraging by the corporate sector, more specifically corporates in the construction and services sectors, according to BoN. PSCE growth is expected to remain tepid amidst elevated inflation and rising interest rates to tame inflation over the near term. As expected, the BoN hiked interest rates by another 75 basis points at its MPC meeting held on 26 October. Another hike in the neighbourhood of either 50 or 75 basis points is on the cards by year-end and will further stretch already indebted consumers and dent demand for new credit uptake in our view.