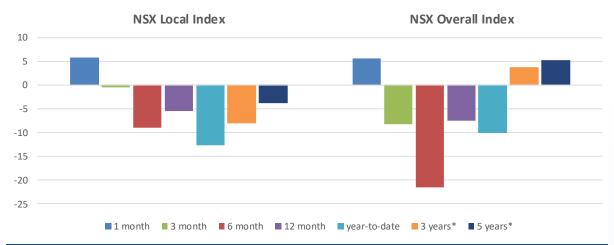

\* annualised Source: IJG

| Namibian Returns by Asse | t Class [U     | S\$,%] - O     | ctober 20        | 22               |                 |               |              |
|--------------------------|----------------|----------------|------------------|------------------|-----------------|---------------|--------------|
|                          | 1 month        | 3 month        | 6 month          | 12 month         | ytd             | 3 years*      | 5 years*     |
| US\$ Strength/(Weakness) | -1.47          | -9.43          | -13.98           | -16.96           | -13.17          | -6.30         | -5.10        |
| NSX Overall Index        | 5.58           | -8.27          | -21.49           | -7.46            | -10.13          | 3.73          | 5.16         |
| NSX Local Index          | 5.82           | -0.50          | -8.92            | -5.46            | -12.61          | -7.97         | -3.88        |
| IJG ALBI IJG GOVI        | -1.10<br>-1.10 | -8.43<br>-8.44 | -10.43<br>-10.42 | -11.23<br>-11.22 | -9.46<br>-9.46  | 1.42<br>1.42  | 4.41<br>4.49 |
| IJG OTHI                 | -0.77<br>-0.95 | -8.18<br>-8.07 | -13.01<br>-11.51 | -13.19<br>-12.59 | -11.00<br>-9.27 | 0.43<br>-1.39 | 3.17<br>0.80 |

<sup>\*</sup> annualised

| Index Total       |      |                  |                  |                   |                    |               |                   |                   |
|-------------------|------|------------------|------------------|-------------------|--------------------|---------------|-------------------|-------------------|
| US\$ Strength     | Code | 1 month<br>-1.47 | 3 month<br>-9.43 | 6 month<br>-13.98 | 12 month<br>-16.96 | YTD<br>-13.17 | 3 years*<br>-6.30 | 5 years*<br>-5.10 |
| NSX Local Index   | N099 | 5.82             | -0.50            | -8.92             | -5.46              | -12.61        | -7.97             | -3.88             |
| NSX Overall Index | N098 | 5.58             | -8.27            | -21.49            | -7.46              | -10.13        | 3.73              | 5.16              |