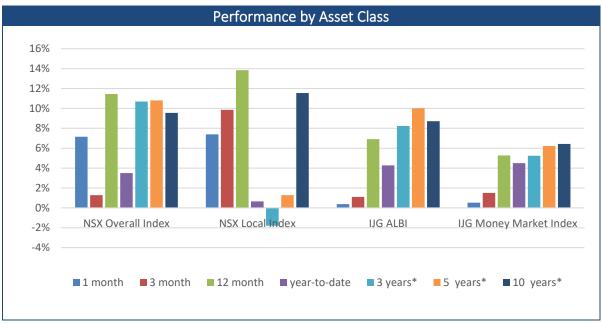

Source: IJG

Source: IJG

| Namibian Returns by Asse | et Class [N | \$,%] - Oc | tober 202 | 2        |      |          |          |
|--------------------------|-------------|------------|-----------|----------|------|----------|----------|
|                          | 1 month     | 3 month    | 6 month   | 12 month | ytd  | 3 years* | 5 years* |
| NSX Overall Index        | 7.15        | 1.28       | -8.74     | 11.44    | 3.50 | 10.70    | 10.81    |
| NSX Local Index          | 7.40        | 9.86       | 5.88      | 13.85    | 0.64 | -1.79    | 1.28     |
| IJG ALBI                 | 0.38        | 1.10       | 4.13      | 6.91     | 4.27 | 8.24     | 10.02    |
| IJG GOVI                 | 0.37        | 1.10       | 4.13      | 6.91     | 4.27 | 8.24     | 10.10    |
| IJG OTHI                 | 0.70        | 1.37       | 1.12      | 4.54     | 2.50 | 7.18     | 8.71     |
| IJG Money Market Index   | 0.53        | 1.51       | 2.87      | 5.27     | 4.49 | 5.24     | 6.22     |

\* annualised Source: IJG

| Namibian Returns by Asse | t Class [U     | S\$,%] - O     | ctober 20        | 22               |                 |               |              |
|--------------------------|----------------|----------------|------------------|------------------|-----------------|---------------|--------------|
|                          | 1 month        | 3 month        | 6 month          | 12 month         | ytd             | 3 years*      | 5 years*     |
| US\$ Strength/(Weakness) | -1.47          | -9.43          | -13.98           | -16.96           | -13.17          | -6.30         | -5.10        |
| NSX Overall Index        | 5.58           | -8.27          | -21.49           | -7.46            | -10.13          | 3.73          | 5.16         |
| NSX Local Index          | 5.82           | -0.50          | -8.92            | -5.46            | -12.61          | -7.97         | -3.88        |
| IJG ALBI IJG GOVI        | -1.10<br>-1.10 | -8.43<br>-8.44 | -10.43<br>-10.42 | -11.23<br>-11.22 | -9.46<br>-9.46  | 1.42<br>1.42  | 4.41<br>4.49 |
| IJG OTHI                 | -0.77<br>-0.95 | -8.18<br>-8.07 | -13.01<br>-11.51 | -13.19<br>-12.59 | -11.00<br>-9.27 | 0.43<br>-1.39 | 3.17<br>0.80 |