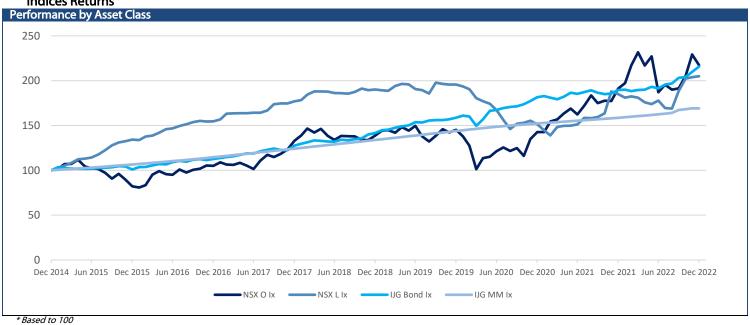

| 1,844     | 1,597    |
| NGNGLD |               | 31,127            | 271.00     | 0.88  | 8.14  | 8.14  | 31,178    | 25,633   |
| NGNPLD |               | 27,189            | 103.00     | 0.38  | -7.77 | -7.77 | 45,671    | 27,086   |
| NGNPLT |               | 16,926            | 139.00     | 0.83  | -2.26 | -2.26 | 17,972    | 13,519   |
| SXNEMG |               | 5,411             | -25.00     | -0.46 | 11.15 | 11.15 | 5,522     | 4,582    |
| SXNWDM |               | 6,791             | 56.00      | 0.83  | 9.09  | 9.09  | 6,803     | 5,545    |
| SXNNDQ |               | 11,803            | 56.00      | 0.48  | 12.19 | 12.19 | 13,134    | 10,140   |
| SXN500 |               | 7,240             | -15.00     | -0.21 | 7.39  | 7.39  | 7,475     | 6,019    |

# **Indices Returns**



## Namibian Bonds

| Commitment bonds