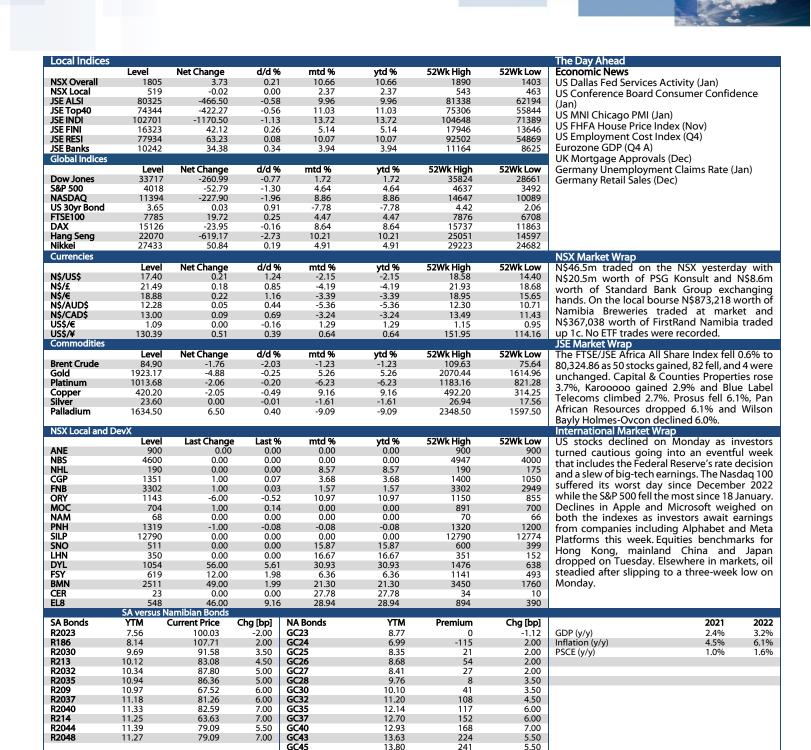

# **IJG Daily Bulletin**

Tuesday, 31 January 2023

|                                    |         | 00.0       | 10.75 |       | 2.0   | 7.00   |                            |          |           |
|------------------------------------|---------|------------|-------|-------|-------|--------|----------------------------|----------|-----------|
|                                    |         | GC50       | 13.91 |       | 264   | 7.00   |                            | forecast | **nowcast |
| IJG Indices and Interest Rates (%) |         |            |       |       |       |        | MPC Meeting Calendar for 2 | 2023     |           |
|                                    | Level   | Net Change | d/d % | mtd % | ytd % | BoN    | SARB                       | FOMC     |           |
| IJG Money Market Index             | 245.597 | 0.048      | 0.02  | 0.584 | 0.584 | 15 Feb | 26 Jan                     | 01 Feb   | )         |
| IJG Bond Index                     | 284.690 | -0.606     | -0.21 | 2.506 | 2.506 | 19 Apr | 30 Mar                     | 22 Ma    | r         |
| WIBAR Overnight                    | 6.356   | 0.008      | -     | -     |       | 14 Jun | 25 May                     | 03 Ma    | y         |
| WIBAR 3m                           | 7.525   | 0.050      | -     | -     |       | 16 Aug | 20 Jul                     | 14 Jun   |           |
| SA Repo Rate                       | 7.25    |            |       |       |       | 25 Oct | 21 Sep                     | 26 Jul   |           |
| SA Prime Rate                      | 10.75   |            |       |       |       | 06 Dec | 23 Nov                     | 20 Sep   | )         |
| NAM Bank Rate                      | 6.75    |            |       |       |       |        |                            | 01 No    | /         |
| NAM Prime Rate                     | 10.50   |            |       |       |       |        |                            | 13 Dec   | 1         |

13.80

241

5.50

<sup>7</sup> Prices quoted in Australian cents <sup>3</sup> Prices quoted in Canadian cents Commodities are quoted in US\$ Source: Bloomberg, NSX, IJG, JSE