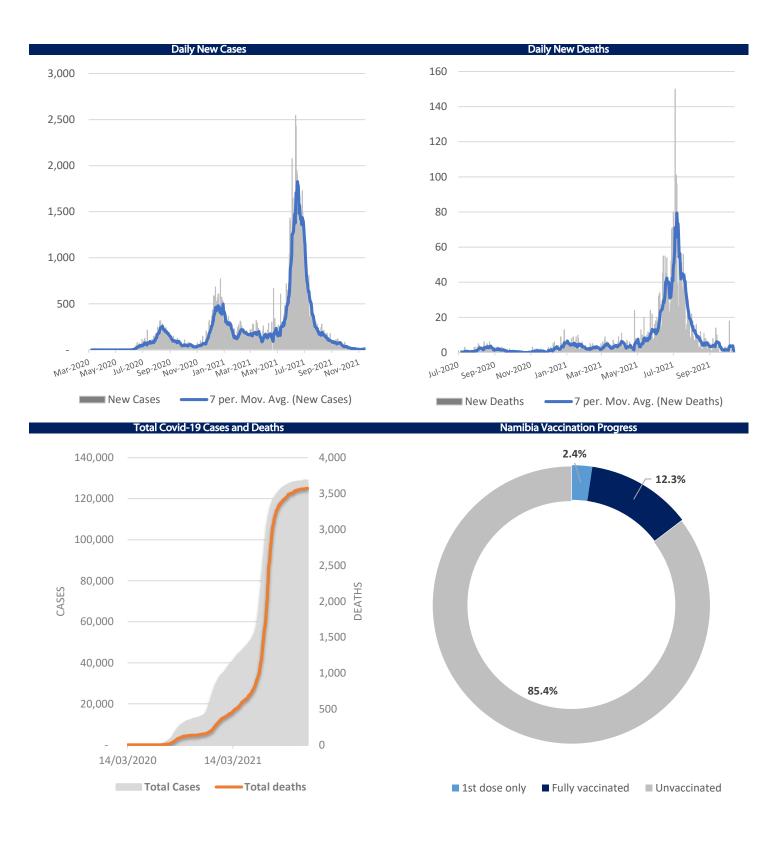

|

Source: NSX, Bloomberg, CBS, BoN, StatsSA, Deutsche Securities, The Namibian, The Namibian Sun, New Era, Republikein, The Observer, Business Day

## Namibia Covid-19 Situation

Namibia recorded 7 new cases on Sunday the 28th of November. To date, the country had a total of 129,172 cases, with 115 active cases and 3,572 deaths. 13 patients are currently hospitalised, of which 1 are in ICU. A total of 365,856 Namibians have received at least one vaccination, of which 306,978 Namibians have been fully vaccinated.



| ANE         900         -         -         -         -         -         1,000         90           ANM         94,324         58,357         991.0         1.73         1.46         23.25         494,036         45,34           B2G         6,439         (207.0)         (3.11)         (1.69)         (2.281)         9,022         5,01           CGP         1,309         -         -         (0.98)         0.93         1,350         1,00           BWL         100         15,031         817.0         5.75         17.16         68.16         15,031         6,87           FNB         2,950         -         -         1.62         28.04         3,051         2,30           IVD         329         8,006         279.0         3.61         13.71         118.50         8.236         3,46