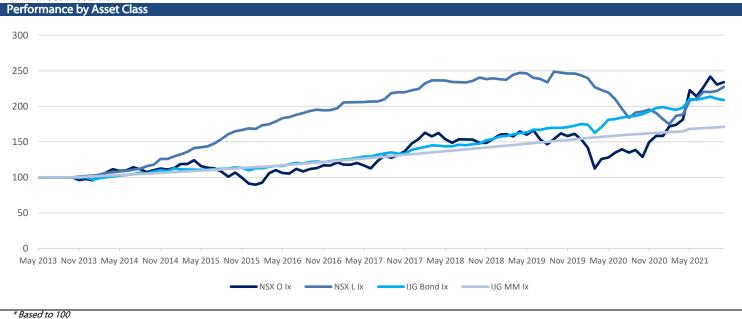

| 1,535    |
| NGNGLD | 1,048         | 27,020            | -345.00    | -1.26 | 6.89  | 3.49   | 27,676    | 23,403   |
| NGNPLD |               | 28,306            | 555.00     | 2.00  | -1.95 | -16.40 | 42,074    | 27,283   |
| NGNPLT |               | 15,151            | -93.00     | -0.61 | 1.46  | -1.29  | 18,375    | 13,075   |
| SXNEMG |               | 5,668             | 8.00       | 0.14  | 2.81  | 7.72   | 5,920     | 5,065    |
| SXNWDM |               | 7,042             | -16.00     | -0.23 | 5.64  | 30.60  | 7,058     | 5,273    |
| SXNNDQ |               | 14,872            | 7.00       | 0.05  | 10.07 | 39.68  | 14,896    | 10,381   |
| SXN500 |               | 7,668             | 29.00      | 0.38  | 7.86  | 38.21  | 7,670     | 5,449    |

#### **Indices Returns**



| Government Bonds              | YTM            | Benchmark                      | Benchmark<br>YTM | Premium Last Trade | All-In-Price       | Clean Price        | Modified<br>Duration |
|-------------------------------|----------------|--------------------------------|------------------|--------------------|--------------------|--------------------|----------------------|
| GC22                          | 4.206          | GT364/07Jan22                  | 4.206            | 0                  | 103.813            | 100.529            | 0.125                |
| GC23                          | 6.736          | R2023                          | 5.125            | 161                | 104.748            | 103.657            | 1.698                |
| GC24                          | 7.585