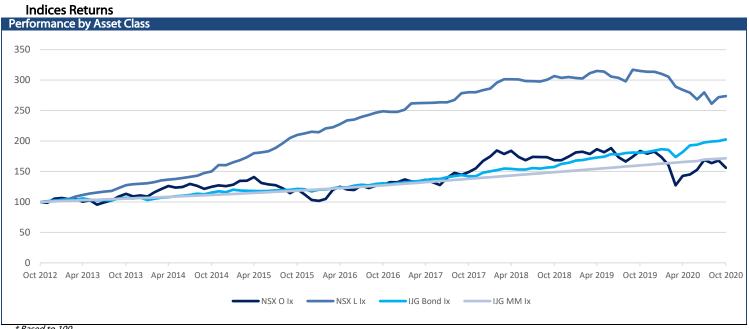

2.64   | 11.56 | 1,574     | 1,206    |
| NGNGLD |               | 25,510            | -341.00    | -1.32 | -11.16 | 26.90 | 33,871    | 19,786   |
| NGNPLD |               | 35,507            | 374.00     | 1.06  | 0.87   | 34.79 | 41,805    | 25,676   |
| NGNPLT |               | 14,246            | 78.00      | 0.55  | 6.48   | 7.69  | 16,726    | 9,841    |
| SXNEMG |               | 5,221             | 32.00      | 0.62  | 5.33   | 23.22 | 5,301     | 3,547    |
| SXNWDM |               | 5,422             | 62.00      | 1.16  | 6.82   | 22.53 | 5,709     | 3,854    |
| SXNNDQ |               | 10,591            | 112.00     | 1.07  | 3.78   | 54.05 | 11,744    | 6,769    |
| SXN500 |               | 5,652             | 58.00      | 1.04  | 5.41   | 25.43 | 6,043     | 3,980    |





\* Based to 100

| Government Bonds      | YTM    | Benchmark     | Benchmark<br>YTM | Premium Last Trade | All-In-Price | Clean Price | Modified<br>Duration |
|-----------------------|--------|---------------|------------------|--------------------|--------------|-------------|----------------------|
| GC21                  | 4.205  | R2023         | 4.355            | -15                | 103.946      | 103.033     | 0.846                |
| GC22                  | 4.405  | R2023         | 4.355            | 5                  | 107.952      | 104.716     | 1.050                |
| GC23                  | 4.584  | R2023         | 4.355            | 23                 | 112.431      | 111.388     | 2.542                |
| GC24                  | 7.015  | R186          | 7.055