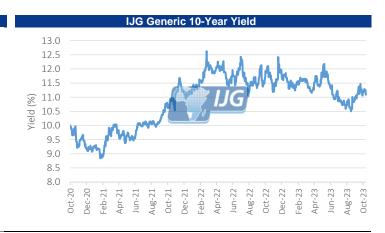

# **IJG** Daily Bulletin

Monday, 30 October 2023

Local Indices

| NSX Overall                                                                                                                                                              |                                                                                                                            |                                                                                                                                           |                                                                                                  |                                                                                                                                                                                  |                                                                                                                                                                        |                                                                                                                                                                  |                                                                                                         |
|--------------------------------------------------------------------------------------------------------------------------------------------------------------------------|----------------------------------------------------------------------------------------------------------------------------|-------------------------------------------------------------------------------------------------------------------------------------------|--------------------------------------------------------------------------------------------------|----------------------------------------------------------------------------------------------------------------------------------------------------------------------------------|------------------------------------------------------------------------------------------------------------------------------------------------------------------------|------------------------------------------------------------------------------------------------------------------------------------------------------------------|---------------------------------------------------------------------------------------------------------|
| VICY Ownerall                                                                                                                                                            | Level                                                                                                                      | Net Change                                                                                                                                | d/d %                                                                                            | mtd %                                                                                                                                                                            | ytd %                                                                                                                                                                  | 52Wk High                                                                                                                                                        | 52Wk Lo                                                                                                 |
| 13A Overall                                                                                                                                                              | 1495                                                                                                                       | -17.07                                                                                                                                    | -1.13                                                                                            | -4.94                                                                                                                                                                            | -8.33                                                                                                                                                                  | 1853                                                                                                                                                             | 57                                                                                                      |
| NSX Local                                                                                                                                                                | 665                                                                                                                        | 0.04                                                                                                                                      | 0.01                                                                                             | -2.60                                                                                                                                                                            | 31.24                                                                                                                                                                  | 693                                                                                                                                                              | 10                                                                                                      |
| SE ALSI                                                                                                                                                                  | 69452                                                                                                                      | -478.55                                                                                                                                   | -0.68                                                                                            | -4.05                                                                                                                                                                            | -4.92                                                                                                                                                                  | 81338                                                                                                                                                            | 6561                                                                                                    |
| SE Top 40                                                                                                                                                                | 63786                                                                                                                      | -481.89                                                                                                                                   | -0.75                                                                                            | -4.08                                                                                                                                                                            | -4.73                                                                                                                                                                  | 75306                                                                                                                                                            | 5905                                                                                                    |
| SE INDI                                                                                                                                                                  | 93378                                                                                                                      | -575.90                                                                                                                                   | -0.61                                                                                            | -5.01                                                                                                                                                                            | 3.40                                                                                                                                                                   | 109998                                                                                                                                                           | 7701                                                                                                    |
| SE FINI                                                                                                                                                                  | 15354                                                                                                                      | -191.91                                                                                                                                   | -1.23                                                                                            | -4.85                                                                                                                                                                            | -1.11                                                                                                                                                                  | 17497                                                                                                                                                            | 1424                                                                                                    |
| SE RESI                                                                                                                                                                  | 55829                                                                                                                      | -273.07                                                                                                                                   | -0.49                                                                                            | -3.00                                                                                                                                                                            | -21.15                                                                                                                                                                 | 79846                                                                                                                                                            | 5419                                                                                                    |
|                                                                                                                                                                          | 9394                                                                                                                       |                                                                                                                                           |                                                                                                  |                                                                                                                                                                                  |                                                                                                                                                                        |                                                                                                                                                                  |                                                                                                         |
| SE Banks                                                                                                                                                                 |                                                                                                                            | -105.53                                                                                                                                   | -1.11                                                                                            | -4.53                                                                                                                                                                            | -4.67                                                                                                                                                                  | 10755                                                                                                                                                            | 860                                                                                                     |
| Global Indice                                                                                                                                                            | es<br>Level                                                                                                                | Not Change                                                                                                                                | d/d %                                                                                            | mtd %                                                                                                                                                                            | ytd %                                                                                                                                                                  | 52Wk High                                                                                                                                                        | 52Wk Lo                                                                                                 |
| Na Iamaa                                                                                                                                                                 |                                                                                                                            | Net Change                                                                                                                                |                                                                                                  | -3.25                                                                                                                                                                            |                                                                                                                                                                        |                                                                                                                                                                  |                                                                                                         |
| Dow Jones                                                                                                                                                                | 32418                                                                                                                      | -366.71                                                                                                                                   | -1.12                                                                                            |                                                                                                                                                                                  | -2.20                                                                                                                                                                  | 35679                                                                                                                                                            | 3143                                                                                                    |
| S&P 500                                                                                                                                                                  | 4117                                                                                                                       | -19.86                                                                                                                                    | -0.48                                                                                            | -3.98                                                                                                                                                                            | 7.24                                                                                                                                                                   | 4607                                                                                                                                                             | 369                                                                                                     |
| NASDAQ                                                                                                                                                                   | 12643                                                                                                                      | 47.40                                                                                                                                     | 0.38                                                                                             | -4.36                                                                                                                                                                            | 20.80                                                                                                                                                                  | 14447                                                                                                                                                            | 1020                                                                                                    |
| TSE100                                                                                                                                                                   | 7291                                                                                                                       | -63.29                                                                                                                                    | -0.86                                                                                            | -4.16                                                                                                                                                                            | -2.15                                                                                                                                                                  | 8047                                                                                                                                                             | 699                                                                                                     |
| DAX                                                                                                                                                                      | 14687                                                                                                                      | -43.64                                                                                                                                    | -0.30                                                                                            | -4.54                                                                                                                                                                            | 5.49                                                                                                                                                                   | 16529                                                                                                                                                            | 1302                                                                                                    |
| lang Seng                                                                                                                                                                | 17349                                                                                                                      | -49.37                                                                                                                                    | -0.28                                                                                            | -2.58                                                                                                                                                                            | -12.29                                                                                                                                                                 | 22701                                                                                                                                                            | 1459                                                                                                    |
| Nikkei                                                                                                                                                                   | 30592                                                                                                                      | -399.98                                                                                                                                   | -1.29                                                                                            | -3.97                                                                                                                                                                            | 17.23                                                                                                                                                                  | 33773                                                                                                                                                            | 2566                                                                                                    |
| Currencies                                                                                                                                                               |                                                                                                                            |                                                                                                                                           |                                                                                                  |                                                                                                                                                                                  |                                                                                                                                                                        |                                                                                                                                                                  |                                                                                                         |
|                                                                                                                                                                          | Level                                                                                                                      | Net Change                                                                                                                                | d/d %                                                                                            | mtd %                                                                                                                                                                            | ytd %                                                                                                                                                                  | 52Wk High                                                                                                                                                        | 52Wk Lo                                                                                                 |
| \\$/US\$                                                                                                                                                                 | 18.84                                                                                                                      | 0.00                                                                                                                                      | -0.02                                                                                            | 0.42                                                                                                                                                                             | -9.59                                                                                                                                                                  | 19.92                                                                                                                                                            | 16.7                                                                                                    |
| 1\$/£                                                                                                                                                                    | 22.83                                                                                                                      | -0.02                                                                                                                                     | 0.10                                                                                             | 1.13                                                                                                                                                                             | -9.79                                                                                                                                                                  | 24.73                                                                                                                                                            | 20.1                                                                                                    |
| 1\$/£<br>1\$/€                                                                                                                                                           |                                                                                                                            |                                                                                                                                           |                                                                                                  |                                                                                                                                                                                  |                                                                                                                                                                        |                                                                                                                                                                  |                                                                                                         |
| •-                                                                                                                                                                       | 19.90                                                                                                                      | -0.02                                                                                                                                     | 0.08                                                                                             | 0.50                                                                                                                                                                             | -8.33                                                                                                                                                                  | 21.33                                                                                                                                                            | 17.4                                                                                                    |
| I\$/AUD\$                                                                                                                                                                | 11.97                                                                                                                      | 0.03                                                                                                                                      | -0.25                                                                                            | 1.78                                                                                                                                                                             | -3.07                                                                                                                                                                  | 13.07                                                                                                                                                            | 11.3                                                                                                    |
| I\$/CAD\$                                                                                                                                                                | 13.59                                                                                                                      | 0.01                                                                                                                                      | -0.05                                                                                            | 2.54                                                                                                                                                                             | -7.56                                                                                                                                                                  | 14.66                                                                                                                                                            | 12.3                                                                                                    |
| JS\$/€                                                                                                                                                                   | 1.06                                                                                                                       | 0.00                                                                                                                                      | -0.05                                                                                            | -0.12                                                                                                                                                                            | -1.35                                                                                                                                                                  | 1.13                                                                                                                                                             | 0.9                                                                                                     |
| JS\$/¥                                                                                                                                                                   | 149.60                                                                                                                     | -0.06                                                                                                                                     | 0.04                                                                                             | -0.15                                                                                                                                                                            | -12.35                                                                                                                                                                 | 150.78                                                                                                                                                           | 127.2                                                                                                   |
| Commodities                                                                                                                                                              | 5                                                                                                                          |                                                                                                                                           |                                                                                                  |                                                                                                                                                                                  |                                                                                                                                                                        |                                                                                                                                                                  |                                                                                                         |
|                                                                                                                                                                          | Level                                                                                                                      | Net Change                                                                                                                                | d/d %                                                                                            | mtd %                                                                                                                                                                            | ytd %                                                                                                                                                                  | 52Wk High                                                                                                                                                        | 52Wk Lo                                                                                                 |
| rent Crude                                                                                                                                                               | 89.25                                                                                                                      | -1.23                                                                                                                                     | -1.36                                                                                            | -3.20                                                                                                                                                                            | 9.31                                                                                                                                                                   | 95.35                                                                                                                                                            | 69.5                                                                                                    |
| iold                                                                                                                                                                     | 2001.18                                                                                                                    | -5.19                                                                                                                                     | -0.26                                                                                            | 8.25                                                                                                                                                                             | 9.71                                                                                                                                                                   | 2062.99                                                                                                                                                          | 1616.7                                                                                                  |
|                                                                                                                                                                          |                                                                                                                            |                                                                                                                                           |                                                                                                  |                                                                                                                                                                                  |                                                                                                                                                                        |                                                                                                                                                                  |                                                                                                         |
| latinum                                                                                                                                                                  | 904.53                                                                                                                     | -3.02                                                                                                                                     | -0.33                                                                                            | -0.37                                                                                                                                                                            | -15.80                                                                                                                                                                 | 1134.95                                                                                                                                                          | 854.4                                                                                                   |
| Copper                                                                                                                                                                   | 365.05                                                                                                                     | 0.45                                                                                                                                      | 0.12                                                                                             | -2.33                                                                                                                                                                            | -4.19                                                                                                                                                                  | 433.30                                                                                                                                                           | 335.6                                                                                                   |
| ilver                                                                                                                                                                    | 23.12                                                                                                                      | 0.00                                                                                                                                      | 0.01                                                                                             | 4.25                                                                                                                                                                             | -3.48                                                                                                                                                                  | 26.14                                                                                                                                                            | 18.8                                                                                                    |
| Palladium                                                                                                                                                                | 1130.50                                                                                                                    | 0.30                                                                                                                                      | 0.03                                                                                             | -9.99                                                                                                                                                                            | -38.25                                                                                                                                                                 | 1810.00                                                                                                                                                          | 1088.0                                                                                                  |
| Jranium                                                                                                                                                                  | 74.00                                                                                                                      | 0.00                                                                                                                                      | 0.00                                                                                             | 2.96                                                                                                                                                                             | 52.17                                                                                                                                                                  | 74.00                                                                                                                                                            | 47.7                                                                                                    |
| NSX Local                                                                                                                                                                |                                                                                                                            |                                                                                                                                           |                                                                                                  |                                                                                                                                                                                  |                                                                                                                                                                        |                                                                                                                                                                  |                                                                                                         |
|                                                                                                                                                                          | Level                                                                                                                      | Last Change                                                                                                                               | Last %                                                                                           | mtd %                                                                                                                                                                            | ytd %                                                                                                                                                                  | 52Wk High                                                                                                                                                        | 52Wk Lo                                                                                                 |
| NE                                                                                                                                                                       | 899                                                                                                                        | 0.00                                                                                                                                      | 0.00                                                                                             | 0.00                                                                                                                                                                             | -0.11                                                                                                                                                                  | 900                                                                                                                                                              | 89                                                                                                      |
| GP.                                                                                                                                                                      | 1650                                                                                                                       | 0.00                                                                                                                                      |                                                                                                  | 0.55                                                                                                                                                                             |                                                                                                                                                                        |                                                                                                                                                                  |                                                                                                         |
| NB                                                                                                                                                                       | 1030                                                                                                                       |                                                                                                                                           | ()()()                                                                                           |                                                                                                                                                                                  | 26.63                                                                                                                                                                  | 1651                                                                                                                                                             |                                                                                                         |
| ND                                                                                                                                                                       | 5000                                                                                                                       |                                                                                                                                           | 0.00                                                                                             |                                                                                                                                                                                  | 26.63                                                                                                                                                                  | 1651                                                                                                                                                             | 130                                                                                                     |
| LINI                                                                                                                                                                     | 5000                                                                                                                       | 0.00                                                                                                                                      | 0.00                                                                                             | 2.02                                                                                                                                                                             | 61.98                                                                                                                                                                  | 5198                                                                                                                                                             | 130<br>290                                                                                              |
|                                                                                                                                                                          | 390                                                                                                                        | 0.00<br>0.00                                                                                                                              | 0.00<br>0.00                                                                                     | 2.02<br>0.52                                                                                                                                                                     | 61.98<br>30.00                                                                                                                                                         | 5198<br>396                                                                                                                                                      | 130<br>290<br>28                                                                                        |
| <b>NOC</b>                                                                                                                                                               | 390<br>718                                                                                                                 | 0.00<br>0.00<br>0.00                                                                                                                      | 0.00<br>0.00<br>0.00                                                                             | 2.02<br>0.52<br>0.42                                                                                                                                                             | 61.98<br>30.00<br>1.99                                                                                                                                                 | 5198<br>396<br>750                                                                                                                                               | 130<br>290<br>28<br>70                                                                                  |
| NOC<br>NAM                                                                                                                                                               | 390<br>718<br>70                                                                                                           | 0.00<br>0.00<br>0.00<br>0.00                                                                                                              | 0.00<br>0.00<br>0.00<br>0.00                                                                     | 2.02<br>0.52<br>0.42<br>1.45                                                                                                                                                     | 61.98<br>30.00<br>1.99<br>2.94                                                                                                                                         | 5198<br>396<br>750<br>70                                                                                                                                         | 130<br>290<br>28<br>70                                                                                  |
| NOC<br>NAM<br>NBS                                                                                                                                                        | 390<br>718<br>70<br>3200                                                                                                   | 0.00<br>0.00<br>0.00<br>0.00<br>0.00                                                                                                      | 0.00<br>0.00<br>0.00<br>0.00<br>0.00                                                             | 2.02<br>0.52<br>0.42<br>1.45<br>-12.54                                                                                                                                           | 61.98<br>30.00<br>1.99<br>2.94<br>50.49                                                                                                                                | 5198<br>396<br>750<br>70<br>3800                                                                                                                                 | 130<br>290<br>28<br>70<br>6<br>212                                                                      |
| NOC<br>IAM<br>IBS<br>IHL                                                                                                                                                 | 390<br>718<br>70<br>3200<br>220                                                                                            | 0.00<br>0.00<br>0.00<br>0.00<br>0.00<br>0.00                                                                                              | 0.00<br>0.00<br>0.00<br>0.00<br>0.00<br>0.00                                                     | 2.02<br>0.52<br>0.42<br>1.45<br>-12.54<br>0.00                                                                                                                                   | 61.98<br>30.00<br>1.99<br>2.94<br>50.49<br>25.71                                                                                                                       | 5198<br>396<br>750<br>70<br>3800<br>230                                                                                                                          | 130<br>290<br>28<br>70<br>6<br>212                                                                      |
| NOC<br>IAM<br>IBS<br>IHL                                                                                                                                                 | 390<br>718<br>70<br>3200                                                                                                   | 0.00<br>0.00<br>0.00<br>0.00<br>0.00                                                                                                      | 0.00<br>0.00<br>0.00<br>0.00<br>0.00                                                             | 2.02<br>0.52<br>0.42<br>1.45<br>-12.54                                                                                                                                           | 61.98<br>30.00<br>1.99<br>2.94<br>50.49                                                                                                                                | 5198<br>396<br>750<br>70<br>3800                                                                                                                                 | 130<br>290<br>28<br>70<br>6<br>212<br>17                                                                |
| MOC<br>NAM<br>NBS<br>NHL<br>DRY                                                                                                                                          | 390<br>718<br>70<br>3200<br>220                                                                                            | 0.00<br>0.00<br>0.00<br>0.00<br>0.00<br>0.00                                                                                              | 0.00<br>0.00<br>0.00<br>0.00<br>0.00<br>0.00                                                     | 2.02<br>0.52<br>0.42<br>1.45<br>-12.54<br>0.00                                                                                                                                   | 61.98<br>30.00<br>1.99<br>2.94<br>50.49<br>25.71                                                                                                                       | 5198<br>396<br>750<br>70<br>3800<br>230                                                                                                                          | 130<br>290<br>28<br>70<br>6<br>212                                                                      |
| MOC<br>IAM<br>IBS<br>IHL<br>DRY                                                                                                                                          | 390<br>718<br>70<br>3200<br>220<br>1247                                                                                    | 0.00<br>0.00<br>0.00<br>0.00<br>0.00<br>0.00<br>0.00                                                                                      | 0.00<br>0.00<br>0.00<br>0.00<br>0.00<br>0.00<br>0.00                                             | 2.02<br>0.52<br>0.42<br>1.45<br>-12.54<br>0.00<br>-0.24                                                                                                                          | 61.98<br>30.00<br>1.99<br>2.94<br>50.49<br>25.71<br>21.07                                                                                                              | 5198<br>396<br>750<br>70<br>3800<br>230<br>1250                                                                                                                  | 130<br>290<br>28<br>70<br>6<br>212<br>17<br>102                                                         |
| MOC<br>IAM<br>IBS<br>IHL<br>DRY<br>NH<br>ILP                                                                                                                             | 390<br>718<br>70<br>3200<br>220<br>1247<br>1272                                                                            | 0.00<br>0.00<br>0.00<br>0.00<br>0.00<br>0.00<br>0.00                                                                                      | 0.00<br>0.00<br>0.00<br>0.00<br>0.00<br>0.00<br>0.00<br>0.0                                      | 2.02<br>0.52<br>0.42<br>1.45<br>-12.54<br>0.00<br>-0.24<br>-0.16                                                                                                                 | 61.98<br>30.00<br>1.99<br>2.94<br>50.49<br>25.71<br>21.07<br>-3.64<br>0.00                                                                                             | 5198<br>396<br>750<br>70<br>3800<br>230<br>1250                                                                                                                  | 130<br>290<br>28<br>70<br>6<br>212<br>17<br>102<br>127                                                  |
| MOC<br>NAM<br>IBS<br>IHL<br>DRY<br>PNH<br>IILP                                                                                                                           | 390<br>718<br>70<br>3200<br>220<br>1247<br>1272<br>12790<br>759                                                            | 0.00<br>0.00<br>0.00<br>0.00<br>0.00<br>0.00<br>0.00<br>0.0                                                                               | 0.00<br>0.00<br>0.00<br>0.00<br>0.00<br>0.00<br>0.00<br>0.0                                      | 2.02<br>0.52<br>0.42<br>1.45<br>-12.54<br>0.00<br>-0.24<br>-0.16<br>0.00                                                                                                         | 61.98<br>30.00<br>1.99<br>2.94<br>50.49<br>25.71<br>21.07                                                                                                              | 5198<br>396<br>750<br>70<br>3800<br>230<br>1250<br>1320                                                                                                          | 130<br>290<br>28<br>70<br>6<br>212<br>17                                                                |
| MOC<br>NAM<br>NBS<br>NHL<br>DRY<br>PNH<br>SILP<br>SNO<br>SA versus Na                                                                                                    | 390<br>718<br>70<br>3200<br>220<br>1247<br>1272<br>12790<br>759<br>amibian Bon                                             | 0.00<br>0.00<br>0.00<br>0.00<br>0.00<br>0.00<br>0.00<br>0.0                                                                               | 0.00<br>0.00<br>0.00<br>0.00<br>0.00<br>0.00<br>0.00<br>0.0                                      | 2.02<br>0.52<br>0.42<br>1.45<br>-12.54<br>0.00<br>-0.24<br>-0.16<br>0.00<br>0.40                                                                                                 | 61.98<br>30.00<br>1.99<br>2.94<br>50.49<br>25.71<br>21.07<br>-3.64<br>0.00<br>72.11                                                                                    | 5198<br>396<br>750<br>70<br>3800<br>230<br>1250<br>1320<br>12790<br>845                                                                                          | 130<br>290<br>28<br>70<br>6<br>212<br>17<br>102<br>127<br>127                                           |
| MOC<br>JAM<br>JBS<br>JHL<br>DRY<br>PNH<br>JILP<br>NO<br>SA versus Na<br>A Bonds                                                                                          | 390<br>718<br>70<br>3200<br>220<br>1247<br>1272<br>12790<br>759<br>amibian Bon                                             | 0.00<br>0.00<br>0.00<br>0.00<br>0.00<br>0.00<br>0.00<br>0.0                                                                               | 0.00<br>0.00<br>0.00<br>0.00<br>0.00<br>0.00<br>0.00<br>0.0                                      | 2.02<br>0.52<br>0.42<br>1.45<br>-12.54<br>0.00<br>-0.24<br>-0.16<br>0.00<br>0.40<br>AM Bonds                                                                                     | 61.98<br>30.00<br>1.99<br>2.94<br>50.49<br>25.71<br>21.07<br>-3.64<br>0.00<br>72.11                                                                                    | 5198<br>396<br>750<br>70<br>3800<br>230<br>1250<br>1320<br>12790<br>845                                                                                          | 130<br>290<br>28<br>70<br>6<br>212<br>17<br>102<br>127<br>42<br>Chg [b]                                 |
| MOC<br>IAM<br>IBS<br>IHL<br>DRY<br>INH<br>IILP<br>NO<br>BA versus Na<br>A Bonds                                                                                          | 390<br>718<br>70<br>3200<br>220<br>1247<br>1272<br>12790<br>759<br>amibian Bon<br>YTM C                                    | 0.00<br>0.00<br>0.00<br>0.00<br>0.00<br>0.00<br>0.00<br>0.0                                                                               | 0.00<br>0.00<br>0.00<br>0.00<br>0.00<br>0.00<br>0.00<br>0.0                                      | 2.02<br>0.52<br>0.42<br>1.45<br>-12.54<br>0.00<br>-0.24<br>-0.16<br>0.00<br>0.40<br>AM Bonds                                                                                     | 61.98<br>30.00<br>1.99<br>2.94<br>50.49<br>25.71<br>21.07<br>-3.64<br>0.00<br>72.11<br>YTM<br>8.59                                                                     | 5198<br>396<br>750<br>70<br>3800<br>230<br>1250<br>1320<br>12790<br>845<br><b>Premium</b><br>-73                                                                 | 130<br>290<br>28<br>70<br>6<br>212<br>17<br>102<br>127<br>42<br>Chg [b]                                 |
| MOC<br>IAM<br>IBS<br>IHL<br>IRY<br>INH<br>ILP<br>NO<br>SA versus Na<br>A Bonds<br>1186                                                                                   | 390<br>718<br>70<br>3200<br>220<br>1247<br>1272<br>12790<br>759<br>amibian Bon<br>YTM C<br>9.32                            | 0.00<br>0.00<br>0.00<br>0.00<br>0.00<br>0.00<br>0.00<br>0.0                                                                               | 0.00<br>0.00<br>0.00<br>0.00<br>0.00<br>0.00<br>0.00<br>0.13<br>Chg [bp] N<br>-5.00 G            | 2.02<br>0.52<br>0.42<br>1.45<br>-12.54<br>0.00<br>-0.24<br>-0.16<br>0.00<br>0.40<br>AM Bonds<br>C24<br>C25                                                                       | 61.98<br>30.00<br>1.99<br>2.94<br>50.49<br>25.71<br>21.07<br>-3.64<br>0.00<br>72.11<br>YTM<br>8.59<br>8.89                                                             | 5198<br>396<br>750<br>70<br>3800<br>230<br>1250<br>1320<br>12790<br>845<br><b>Premium</b><br>-73<br>-43                                                          | 130<br>290<br>28<br>70<br>6<br>212<br>17<br>102<br>127<br>42<br>Chg [b]<br>-5.0                         |
| MOC<br>IAM<br>IBS<br>IHL<br>ORY<br>NH<br>ILP<br>NO<br>SA versus Na<br>A Bonds<br>1186<br>12030                                                                           | 390 718 70 3200 220 1247 1272 12790 759 amibian Bon YTM 9.32 10.65 11.23                                                   | 0.00<br>0.00<br>0.00<br>0.00<br>0.00<br>0.00<br>0.00<br>0.0                                                                               | 0.00<br>0.00<br>0.00<br>0.00<br>0.00<br>0.00<br>0.00<br>0.13<br>Chg [bp] N<br>-5.00 G<br>-5.50 G | 2.02<br>0.52<br>0.42<br>1.45<br>-12.54<br>0.00<br>-0.24<br>-0.16<br>0.00<br>0.40<br>AM Bonds<br>C24<br>C25<br>C26                                                                | 61.98<br>30.00<br>1.99<br>2.94<br>50.49<br>25.71<br>21.07<br>-3.64<br>0.00<br>72.11<br>YTM<br>8.59<br>8.89<br>8.63                                                     | 5198<br>396<br>750<br>70<br>3800<br>230<br>1250<br>1320<br>12790<br>845<br><b>Premium</b><br>-73<br>-43<br>-69                                                   | 130 290 28 70 6 212 17 102 127 42 Chg [b] -5.0 -5.0                                                     |
| MOC<br>JAM<br>JBS<br>JHL<br>DRY<br>NH<br>JILP<br>NO<br>JA versus Na<br>A Bonds<br>1186<br>12030<br>1213                                                                  | 390 718 70 3200 220 1247 1272 12790 759 amibian Bon YTM 9.32 10.65 11.23 11.57                                             | 0.00<br>0.00<br>0.00<br>0.00<br>0.00<br>0.00<br>0.00<br>0.0                                                                               | 0.00<br>0.00<br>0.00<br>0.00<br>0.00<br>0.00<br>0.00<br>0.13<br>Chg [bp] N<br>-5.00 G<br>-5.50 G | 2.02<br>0.52<br>0.42<br>1.45<br>-12.54<br>0.00<br>-0.24<br>-0.16<br>0.00<br>0.40<br>AM Bonds<br>C24<br>C25<br>C26<br>C27                                                         | 61.98<br>30.00<br>1.99<br>2.94<br>50.49<br>25.71<br>21.07<br>-3.64<br>0.00<br>72.11<br>YTM<br>8.59<br>8.89<br>8.63<br>9.10                                             | 5198<br>396<br>750<br>70<br>3800<br>230<br>1250<br>1320<br>12790<br>845<br><b>Premium</b><br>-73<br>-43<br>-69<br>-22                                            | 130<br>290<br>28<br>70<br>6<br>211<br>10<br>127<br>1277<br>42<br><b>Chg [b</b> ]<br>-5.0<br>-5.0        |
| MOC<br>JAM<br>JBS<br>JHL<br>DRY<br>NH<br>JILP<br>NO<br>SA Versus Na<br>A Bonds<br>(186<br>(22030)<br>(2213                                                               | 390 718 70 3200 220 1247 1272 12790 759 amibian Bon YTM 9.32 10.65 11.23 11.57                                             | 0.00<br>0.00<br>0.00<br>0.00<br>0.00<br>0.00<br>0.00<br>0.00<br>1.00<br>ds<br>current Price<br>103.11<br>88.11<br>79.25<br>82.45<br>79.83 | 0.00 0.00 0.00 0.00 0.00 0.00 0.00 0.0                                                           | 2.02<br>0.52<br>0.42<br>1.45<br>-12.54<br>0.00<br>-0.24<br>-0.16<br>0.00<br>0.40<br>AM Bonds<br>C24<br>C25<br>C26<br>C27<br>C28                                                  | 61.98<br>30.00<br>1.99<br>2.94<br>50.49<br>25.71<br>21.07<br>-3.64<br>0.00<br>72.11<br>YTM<br>8.59<br>8.89<br>8.63<br>9.10<br>9.62                                     | 5198<br>396<br>750<br>70<br>3800<br>230<br>1250<br>1320<br>12790<br>845<br><b>Premium</b><br>-73<br>-43<br>-69<br>-22<br>-103                                    | 130<br>290<br>28<br>70<br>6<br>212<br>17<br>100<br>127<br>1277<br>42<br><b>Chg [b</b> ]<br>-5.0<br>-5.0 |
| MOC<br>JAM<br>JBS<br>JHL<br>DRY<br>NH<br>JILP<br>NO<br>SA Versus Na<br>A Bonds<br>(186<br>(22030)<br>(2213                                                               | 390 718 70 3200 220 1247 1272 12790 759 amibian Bon YTM 9.32 10.65 11.23 11.57                                             | 0.00<br>0.00<br>0.00<br>0.00<br>0.00<br>0.00<br>0.00<br>0.0                                                                               | 0.00 0.00 0.00 0.00 0.00 0.00 0.00 0.0                                                           | 2.02<br>0.52<br>0.42<br>1.45<br>-12.54<br>0.00<br>-0.24<br>-0.16<br>0.00<br>0.40<br>AM Bonds<br>C24<br>C25<br>C26<br>C27                                                         | 61.98<br>30.00<br>1.99<br>2.94<br>50.49<br>25.71<br>21.07<br>-3.64<br>0.00<br>72.11<br>YTM<br>8.59<br>8.89<br>8.63<br>9.10                                             | 5198<br>396<br>750<br>70<br>3800<br>230<br>1250<br>1320<br>12790<br>845<br><b>Premium</b><br>-73<br>-43<br>-69<br>-22<br>-103<br>-47                             | 130<br>290<br>28<br>70<br>6<br>211<br>17<br>102<br>127<br>42<br><b>Chg [b</b> ]<br>-5.0<br>-5.0         |
| MOC<br>JAM<br>JBS<br>JHL<br>DRY<br>PNH<br>JILP<br>SA Versus No<br>A Bonds<br>(186<br>(2030)<br>(213)<br>(2032)<br>(2035)<br>(209)                                        | 390 718 70 3200 220 1247 1272 12790 759 amibian Bon YTM 9.32 10.65 11.23 11.57                                             | 0.00<br>0.00<br>0.00<br>0.00<br>0.00<br>0.00<br>0.00<br>0.00<br>1.00<br>ds<br>current Price<br>103.11<br>88.11<br>79.25<br>82.45<br>79.83 | 0.00 0.00 0.00 0.00 0.00 0.00 0.00 0.0                                                           | 2.02<br>0.52<br>0.42<br>1.45<br>-12.54<br>0.00<br>-0.24<br>-0.16<br>0.00<br>0.40<br>AM Bonds<br>C24<br>C25<br>C26<br>C27<br>C28                                                  | 61.98<br>30.00<br>1.99<br>2.94<br>50.49<br>25.71<br>21.07<br>-3.64<br>0.00<br>72.11<br>YTM<br>8.59<br>8.89<br>8.63<br>9.10<br>9.62                                     | 5198<br>396<br>750<br>70<br>3800<br>230<br>1250<br>1320<br>12790<br>845<br><b>Premium</b><br>-73<br>-43<br>-69<br>-22<br>-103                                    | 130<br>290<br>28<br>70<br>6<br>211<br>17<br>102<br>127<br>42<br><b>Chg [b</b> ]<br>-5.0<br>-5.0         |
| MOC<br>JAM<br>JAM<br>JAM<br>JAM<br>JAM<br>JAM<br>JAM<br>JAM<br>JAM<br>JAM                                                                                                | 390<br>718<br>70<br>3200<br>220<br>1247<br>1279<br>759<br>amibian Bon<br>YTM C<br>9.32<br>10.65<br>11.23<br>11.57<br>12.21 | 0.00 0.00 0.00 0.00 0.00 0.00 0.00 0.0                                                                                                    | 0.00 0.00 0.00 0.00 0.00 0.00 0.00 0.0                                                           | 2.02<br>0.52<br>0.42<br>1.45<br>-12.54<br>0.00<br>-0.24<br>-0.16<br>0.00<br>0.40<br>AM Bonds<br>C24<br>C25<br>C26<br>C27<br>C28<br>C30<br>C32                                    | 61.98<br>30.00<br>1.99<br>2.94<br>50.49<br>25.71<br>21.07<br>-3.64<br>0.00<br>72.11<br><b>YTM</b><br>8.59<br>8.63<br>9.10<br>9.62<br>10.18<br>10.79                    | 5198<br>396<br>750<br>70<br>3800<br>230<br>1250<br>1320<br>12790<br>845<br><b>Premium</b><br>-73<br>-43<br>-69<br>-22<br>-103<br>-47                             | 130<br>290<br>28<br>70<br>6<br>211<br>17<br>102<br>127<br>42<br><b>Chg [b</b><br>-5.6<br>-5.6<br>-5.5   |
| MOC<br>NAM<br>NBS<br>NHL<br>DRY<br>NH<br>SILP<br>NO<br>SA versus Na<br>A Bonds<br>1186<br>12030<br>1213<br>12032<br>12035<br>1209<br>12037<br>12040                      | 390 718 70 3200 220 1247 1272 12790 759 amibian Bon YIM 9.32 10.65 11.23 11.57 12.21 12.29 12.54 12.76                     | 0.00 0.00 0.00 0.00 0.00 0.00 0.00 0.0                                                                                                    | 0.00 0.00 0.00 0.00 0.00 0.00 0.00 0.0                                                           | 2.02<br>0.52<br>0.42<br>1.45<br>-12.54<br>0.00<br>-0.24<br>-0.16<br>0.00<br>0.40<br>AM Bonds<br>C24<br>C25<br>C26<br>C27<br>C28<br>C30<br>C32<br>C32                             | 61.98<br>30.00<br>1.99<br>2.94<br>50.49<br>25.71<br>21.07<br>-3.64<br>0.00<br>72.11<br><b>YTM</b><br>8.59<br>8.89<br>8.63<br>9.10<br>9.62<br>10.18<br>10.79<br>11.38   | 5198<br>396<br>750<br>70<br>3800<br>230<br>1250<br>1320<br>12790<br>845<br><b>Premium</b> -73  -43  -69  -22  -103  -47  -44  -91                                | 130 290 28 70 6 211 17 102 127 42 Chg [b] -5.0 -5.0 -5.1 -5.2 -5.2 -5.5 -5.5 -5.5 -5.5                  |
| MOC<br>NAM<br>NBS<br>NHL<br>DRY<br>NH<br>SILP<br>NO<br>SA versus Na<br>A Bonds<br>1186<br>12030<br>1213<br>12032<br>12032<br>12035<br>1209<br>12037<br>12040             | 390 718 70 3200 220 1247 1272 12790 759 amibian Bon YIM 9.32 10.65 11.23 11.57 12.21 12.29 12.54 12.76 12.59               | 0.00 0.00 0.00 0.00 0.00 0.00 0.00 0.0                                                                                                    | 0.00 0.00 0.00 0.00 0.00 0.00 0.00 0.0                                                           | 2.02<br>0.52<br>0.42<br>1.45<br>-12.54<br>0.00<br>-0.24<br>-0.16<br>0.00<br>0.40<br>AM Bonds<br>C24<br>C25<br>C26<br>C27<br>C28<br>C30<br>C32<br>C35<br>C37                      | 61.98<br>30.00<br>1.99<br>2.94<br>50.49<br>25.71<br>21.07<br>-3.64<br>0.00<br>72.11<br>YTM<br>8.59<br>8.89<br>8.63<br>9.10<br>9.62<br>10.18<br>10.79<br>11.38<br>12.37 | 5198<br>396<br>750<br>70<br>3800<br>230<br>1250<br>1320<br>12790<br>845<br><b>Premium</b><br>-73<br>-43<br>-69<br>-22<br>-103<br>-47<br>-44<br>-91<br>-18        | 130 290 28 70 6 212 17 102 127 42 Chg [b] -5.0 -5.0 -5.5 -5.5 -5.5 -5.5 -5.5                            |
| MOC<br>NAM<br>NBS<br>NHL<br>DRY<br>NH<br>SILP<br>SNO<br>SA versus Na<br>SA Bonds<br>R186<br>R2030<br>R213<br>R2032<br>R2035<br>R2035<br>R2037<br>R2040<br>R214<br>R2044  | 390 718 70 3200 220 1247 1272 12790 759 amibian Bon YTM 9.32 10.65 11.23 11.57 12.21 12.29 12.54 12.76 12.59 12.85         | 0.00 0.00 0.00 0.00 0.00 0.00 0.00 0.0                                                                                                    | 0.00 0.00 0.00 0.00 0.00 0.00 0.00 0.0                                                           | 2.02<br>0.52<br>0.42<br>1.45<br>-12.54<br>0.00<br>-0.24<br>-0.16<br>0.00<br>0.40<br>AM Bonds<br>C24<br>C25<br>C26<br>C27<br>C28<br>C30<br>C32<br>C35<br>C37<br>C40               | 61.98 30.00 1.99 2.94 50.49 25.71 21.07 -3.64 0.00 72.11  YTM 8.59 8.89 8.63 9.10 9.62 10.18 10.79 11.38 12.37 11.91                                                   | 5198<br>396<br>750<br>70<br>3800<br>230<br>1250<br>1320<br>12790<br>845<br><b>Premium</b><br>-73<br>-43<br>-69<br>-22<br>-103<br>-47<br>-44<br>-91<br>-18        | 130 290 28 70 6 212 17 100 1277 42  Chg [b] -5.0 -5.6 -5.5 -5.5 -5.5 -5.5 -5.5 -5.5                     |
| HN MOC NAM NBS NHL DRY PNH SILP SNO SA Versus Na SA Bonds 1213 122032 122035 12209 122040 1214 122044 122044 122044 122044 122044 122048 12205                           | 390 718 70 3200 220 1247 1272 12790 759 amibian Bon YTM 9.32 10.65 11.23 11.57 12.21 12.29 12.54 12.76 12.59 12.85 12.76   | 0.00 0.00 0.00 0.00 0.00 0.00 0.00 0.0                                                                                                    | 0.00 0.00 0.00 0.00 0.00 0.00 0.00 0.0                                                           | 2.02<br>0.52<br>0.42<br>1.45<br>-12.54<br>0.00<br>-0.24<br>-0.16<br>0.00<br>0.40<br>AM Bonds<br>C24<br>C25<br>C26<br>C27<br>C28<br>C30<br>C32<br>C35<br>C37<br>C40<br>C43        | 61.98 30.00 1.99 2.94 50.49 25.71 21.07 -3.64 0.00 72.11  YTM 8.59 8.89 8.63 9.10 9.62 10.18 10.79 11.38 12.37 11.91 12.12                                             | 5198<br>396<br>750<br>70<br>3800<br>230<br>1250<br>1320<br>12790<br>845<br>Premium<br>-73<br>-43<br>-69<br>-22<br>-103<br>-47<br>-44<br>-91<br>-18<br>-68<br>-73 | 130 290 28 70 6 211 17 100 127 1277 42  Chg [b] -5.0 -5.0 -5.5 -5.5 -5.5 -5.5 -5.5 -5.5                 |
| MOC<br>NAM<br>NBS<br>NHL<br>DRY<br>NNH<br>SILP<br>SNO<br>SA versus Na<br>SA Bonds<br>R186<br>R2030<br>R213<br>R2032<br>R2035<br>R2035<br>R2037<br>R2040<br>R214<br>R2044 | 390 718 70 3200 220 1247 1272 12790 759 amibian Bon YTM 9.32 10.65 11.23 11.57 12.21 12.29 12.54 12.76 12.59 12.85         | 0.00 0.00 0.00 0.00 0.00 0.00 0.00 0.0                                                                                                    | 0.00 0.00 0.00 0.00 0.00 0.00 0.00 0.0                                                           | 2.02<br>0.52<br>0.42<br>1.45<br>-12.54<br>0.00<br>-0.24<br>-0.16<br>0.00<br>0.40<br>AM Bonds<br>C24<br>C25<br>C26<br>C27<br>C28<br>C30<br>C32<br>C35<br>C37<br>C40<br>C43<br>C43 | 61.98 30.00 1.99 2.94 50.49 25.71 21.07 -3.64 0.00 72.11  YTM 8.59 8.89 8.63 9.10 9.62 10.18 10.79 11.38 12.37 11.91 12.12 12.55                                       | 5198 396 750 70 3800 230 1250 1320 12790 845  Premium -73 -43 -69 -22 -103 -47 -44 -91 -18 -68 -73 -30                                                           | 130 290 28 70 6 211 17 102 127 42 Chg [b] -5.6 -5.6 -5.5 -5.5 -5.5 -5.5 -5.5 -5.6 -5.6                  |
| MOC<br>JAM<br>JBS<br>JHL<br>DRY<br>NH<br>JILP<br>NO<br>SA versus Na<br>A Bonds<br>1186<br>12030<br>1213<br>12032<br>12035<br>1209<br>12037<br>12040<br>1214<br>12044     | 390 718 70 3200 220 1247 1272 12790 759 amibian Bon YTM 9.32 10.65 11.23 11.57 12.21 12.29 12.54 12.76 12.59 12.85 12.76   | 0.00 0.00 0.00 0.00 0.00 0.00 0.00 0.0                                                                                                    | 0.00 0.00 0.00 0.00 0.00 0.00 0.00 0.0                                                           | 2.02<br>0.52<br>0.42<br>1.45<br>-12.54<br>0.00<br>-0.24<br>-0.16<br>0.00<br>0.40<br>AM Bonds<br>C24<br>C25<br>C26<br>C27<br>C28<br>C30<br>C32<br>C35<br>C37<br>C40<br>C43        | 61.98 30.00 1.99 2.94 50.49 25.71 21.07 -3.64 0.00 72.11  YTM 8.59 8.89 8.63 9.10 9.62 10.18 10.79 11.38 12.37 11.91 12.12                                             | 5198<br>396<br>750<br>70<br>3800<br>230<br>1250<br>1320<br>12790<br>845<br>Premium<br>-73<br>-43<br>-69<br>-22<br>-103<br>-47<br>-44<br>-91<br>-18<br>-68<br>-73 | 130 290 28 70 6 211 17 100 127 1277 42  Chg [b] -5.0 -5.0 -5.5 -5.5 -5.5 -5.5 -5.5 -5.5                 |