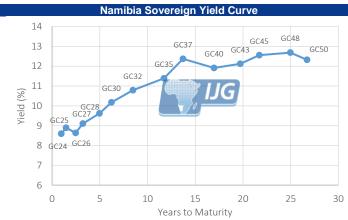

# **IJG** Daily Bulletin

Monday, 30 October 2023

Local Indices

| NSX Overall                                                                                                                                                              |                                                                                                                            |                                                                                                                                           |                                                                                                  |                                                                                                                                                                                  |                                                                                                                                                                        |                                                                                                                                                                  |                                                                                                         |
|--------------------------------------------------------------------------------------------------------------------------------------------------------------------------|----------------------------------------------------------------------------------------------------------------------------|-------------------------------------------------------------------------------------------------------------------------------------------|--------------------------------------------------------------------------------------------------|----------------------------------------------------------------------------------------------------------------------------------------------------------------------------------|------------------------------------------------------------------------------------------------------------------------------------------------------------------------|------------------------------------------------------------------------------------------------------------------------------------------------------------------|---------------------------------------------------------------------------------------------------------|
| VICY Ownerall                                                                                                                                                            | Level                                                                                                                      | Net Change                                                                                                                                | d/d %                                                                                            | mtd %                                                                                                                                                                            | ytd %                                                                                                                                                                  | 52Wk High                                                                                                                                                        | 52Wk Lo                                                                                                 |
| 13A Overall                                                                                                                                                              | 1495                                                                                                                       | -17.07                                                                                                                                    | -1.13                                                                                            | -4.94                                                                                                                                                                            | -8.33                                                                                                                                                                  | 1853                                                                                                                                                             | 57                                                                                                      |
| NSX Local                                                                                                                                                                | 665                                                                                                                        | 0.04                                                                                                                                      | 0.01                                                                                             | -2.60                                                                                                                                                                            | 31.24                                                                                                                                                                  | 693                                                                                                                                                              | 10                                                                                                      |
| SE ALSI                                                                                                                                                                  | 69452                                                                                                                      | -478.55                                                                                                                                   | -0.68                                                                                            | -4.05                                                                                                                                                                            | -4.92                                                                                                                                                                  | 81338                                                                                                                                                            | 6561                                                                                                    |
| SE Top 40                                                                                                                                                                | 63786                                                                                                                      | -481.89                                                                                                                                   | -0.75                                                                                            | -4.08                                                                                                                                                                            | -4.73                                                                                                                                                                  | 75306                                                                                                                                                            | 5905                                                                                                    |
| SE INDI                                                                                                                                                                  | 93378                                                                                                                      | -575.90                                                                                                                                   | -0.61                                                                                            | -5.01                                                                                                                                                                            | 3.40                                                                                                                                                                   | 109998                                                                                                                                                           | 7701                                                                                                    |
| SE FINI                                                                                                                                                                  | 15354                                                                                                                      | -191.91                                                                                                                                   | -1.23                                                                                            | -4.85                                                                                                                                                                            | -1.11                                                                                                                                                                  | 17497                                                                                                                                                            | 1424                                                                                                    |
| SE RESI                                                                                                                                                                  | 55829                                                                                                                      | -273.07                                                                                                                                   | -0.49                                                                                            | -3.00                                                                                                                                                                            | -21.15                                                                                                                                                                 | 79846                                                                                                                                                            | 5419                                                                                                    |
|                                                                                                                                                                          | 9394                                                                                                                       |                                                                                                                                           |                                                                                                  |                                                                                                                                                                                  |                                                                                                                                                                        |                                                                                                                                                                  |                                                                                                         |
| SE Banks                                                                                                                                                                 |                                                                                                                            | -105.53                                                                                                                                   | -1.11                                                                                            | -4.53                                                                                                                                                                            | -4.67                                                                                                                                                                  | 10755                                                                                                                                                            | 860                                                                                                     |
| Global Indice                                                                                                                                                            | es<br>Level                                                                                                                | Not Change                                                                                                                                | d/d %                                                                                            | mtd %                                                                                                                                                                            | ytd %                                                                                                                                                                  | 52Wk High                                                                                                                                                        | 52Wk Lo                                                                                                 |
| Na Iamaa                                                                                                                                                                 |                                                                                                                            | Net Change                                                                                                                                |                                                                                                  | -3.25                                                                                                                                                                            |                                                                                                                                                                        |                                                                                                                                                                  |                                                                                                         |
| Dow Jones                                                                                                                                                                | 32418                                                                                                                      | -366.71                                                                                                                                   | -1.12                                                                                            |                                                                                                                                                                                  | -2.20                                                                                                                                                                  | 35679                                                                                                                                                            | 3143                                                                                                    |
| S&P 500                                                                                                                                                                  | 4117                                                                                                                       | -19.86                                                                                                                                    | -0.48                                                                                            | -3.98                                                                                                                                                                            | 7.24                                                                                                                                                                   | 4607                                                                                                                                                             | 369                                                                                                     |
| NASDAQ                                                                                                                                                                   | 12643                                                                                                                      | 47.40                                                                                                                                     | 0.38                                                                                             | -4.36                                                                                                                                                                            | 20.80                                                                                                                                                                  | 14447                                                                                                                                                            | 1020                                                                                                    |
| TSE100                                                                                                                                                                   | 7291                                                                                                                       | -63.29                                                                                                                                    | -0.86                                                                                            | -4.16                                                                                                                                                                            | -2.15                                                                                                                                                                  | 8047                                                                                                                                                             | 699                                                                                                     |
| DAX                                                                                                                                                                      | 14687                                                                                                                      | -43.64                                                                                                                                    | -0.30                                                                                            | -4.54                                                                                                                                                                            | 5.49                                                                                                                                                                   | 16529                                                                                                                                                            | 1302                                                                                                    |
| lang Seng                                                                                                                                                                | 17349                                                                                                                      | -49.37                                                                                                                                    | -0.28                                                                                            | -2.58                                                                                                                                                                            | -12.29                                                                                                                                                                 | 22701                                                                                                                                                            | 1459                                                                                                    |
| Nikkei                                                                                                                                                                   | 30592                                                                                                                      | -399.98                                                                                                                                   | -1.29                                                                                            | -3.97                                                                                                                                                                            | 17.23                                                                                                                                                                  | 33773                                                                                                                                                            | 2566                                                                                                    |
| Currencies                                                                                                                                                               |                                                                                                                            |                                                                                                                                           |                                                                                                  |                                                                                                                                                                                  |                                                                                                                                                                        |                                                                                                                                                                  |                                                                                                         |
|                                                                                                                                                                          | Level                                                                                                                      | Net Change                                                                                                                                | d/d %                                                                                            | mtd %                                                                                                                                                                            | ytd %                                                                                                                                                                  | 52Wk High                                                                                                                                                        | 52Wk Lo                                                                                                 |
| \\$/US\$                                                                                                                                                                 | 18.84                                                                                                                      | 0.00                                                                                                                                      | -0.02                                                                                            | 0.42                                                                                                                                                                             | -9.59                                                                                                                                                                  | 19.92                                                                                                                                                            | 16.7                                                                                                    |
| 1\$/£                                                                                                                                                                    | 22.83                                                                                                                      | -0.02                                                                                                                                     | 0.10                                                                                             | 1.13                                                                                                                                                                             | -9.79                                                                                                                                                                  | 24.73                                                                                                                                                            | 20.1                                                                                                    |
| 1\$/£<br>1\$/€                                                                                                                                                           |                                                                                                                            |                                                                                                                                           |                                                                                                  |                                                                                                                                                                                  |                                                                                                                                                                        |                                                                                                                                                                  |                                                                                                         |
| •-                                                                                                                                                                       | 19.90                                                                                                                      | -0.02                                                                                                                                     | 0.08                                                                                             | 0.50                                                                                                                                                                             | -8.33                                                                                                                                                                  | 21.33                                                                                                                                                            | 17.4                                                                                                    |
| I\$/AUD\$                                                                                                                                                                | 11.97                                                                                                                      | 0.03                                                                                                                                      | -0.25                                                                                            | 1.78                                                                                                                                                                             | -3.07                                                                                                                                                                  | 13.07                                                                                                                                                            | 11.3                                                                                                    |
| I\$/CAD\$                                                                                                                                                                | 13.59                                                                                                                      | 0.01                                                                                                                                      | -0.05                                                                                            | 2.54                                                                                                                                                                             | -7.56                                                                                                                                                                  | 14.66                                                                                                                                                            | 12.3                                                                                                    |
| JS\$/€                                                                                                                                                                   | 1.06                                                                                                                       | 0.00                                                                                                                                      | -0.05                                                                                            | -0.12                                                                                                                                                                            | -1.35                                                                                                                                                                  | 1.13                                                                                                                                                             | 0.9                                                                                                     |
| JS\$/¥                                                                                                                                                                   | 149.60                                                                                                                     | -0.06                                                                                                                                     | 0.04                                                                                             | -0.15                                                                                                                                                                            | -12.35                                                                                                                                                                 | 150.78                                                                                                                                                           | 127.2                                                                                                   |
| Commodities                                                                                                                                                              | 5                                                                                                                          |                                                                                                                                           |                                                                                                  |                                                                                                                                                                                  |                                                                                                                                                                        |                                                                                                                                                                  |                                                                                                         |
|                                                                                                                                                                          | Level                                                                                                                      | Net Change                                                                                                                                | d/d %                                                                                            | mtd %                                                                                                                                                                            | ytd %                                                                                                                                                                  | 52Wk High                                                                                                                                                        | 52Wk Lo                                                                                                 |
| rent Crude                                                                                                                                                               | 89.25                                                                                                                      | -1.23                                                                                                                                     | -1.36                                                                                            | -3.20                                                                                                                                                                            | 9.31                                                                                                                                                                   | 95.35                                                                                                                                                            | 69.5                                                                                                    |
| iold                                                                                                                                                                     | 2001.18                                                                                                                    | -5.19                                                                                                                                     | -0.26                                                                                            | 8.25                                                                                                                                                                             | 9.71                                                                                                                                                                   | 2062.99                                                                                                                                                          | 1616.7                                                                                                  |
|                                                                                                                                                                          |                                                                                                                            |                                                                                                                                           |                                                                                                  |                                                                                                                                                                                  |                                                                                                                                                                        |                                                                                                                                                                  |                                                                                                         |
| latinum                                                                                                                                                                  | 904.53                                                                                                                     | -3.02                                                                                                                                     | -0.33                                                                                            | -0.37                                                                                                                                                                            | -15.80                                                                                                                                                                 | 1134.95                                                                                                                                                          | 854.4                                                                                                   |
| Copper                                                                                                                                                                   | 365.05                                                                                                                     | 0.45                                                                                                                                      | 0.12                                                                                             | -2.33                                                                                                                                                                            | -4.19                                                                                                                                                                  | 433.30                                                                                                                                                           | 335.6                                                                                                   |
| ilver                                                                                                                                                                    | 23.12                                                                                                                      | 0.00                                                                                                                                      | 0.01                                                                                             | 4.25                                                                                                                                                                             | -3.48                                                                                                                                                                  | 26.14                                                                                                                                                            | 18.8                                                                                                    |
| Palladium                                                                                                                                                                | 1130.50                                                                                                                    | 0.30                                                                                                                                      | 0.03                                                                                             | -9.99                                                                                                                                                                            | -38.25                                                                                                                                                                 | 1810.00                                                                                                                                                          | 1088.0                                                                                                  |
| Jranium                                                                                                                                                                  | 74.00                                                                                                                      | 0.00                                                                                                                                      | 0.00                                                                                             | 2.96                                                                                                                                                                             | 52.17                                                                                                                                                                  | 74.00                                                                                                                                                            | 47.7                                                                                                    |
| NSX Local                                                                                                                                                                |                                                                                                                            |                                                                                                                                           |                                                                                                  |                                                                                                                                                                                  |                                                                                                                                                                        |                                                                                                                                                                  |                                                                                                         |
|                                                                                                                                                                          | Level                                                                                                                      | Last Change                                                                                                                               | Last %                                                                                           | mtd %                                                                                                                                                                            | ytd %                                                                                                                                                                  | 52Wk High                                                                                                                                                        | 52Wk Lo                                                                                                 |
| NE                                                                                                                                                                       | 899                                                                                                                        | 0.00                                                                                                                                      | 0.00                                                                                             | 0.00                                                                                                                                                                             | -0.11                                                                                                                                                                  | 900                                                                                                                                                              | 89                                                                                                      |
| GP.                                                                                                                                                                      | 1650                                                                                                                       | 0.00                                                                                                                                      |                                                                                                  | 0.55                                                                                                                                                                             |                                                                                                                                                                        |                                                                                                                                                                  |                                                                                                         |
| NB                                                                                                                                                                       | 1030                                                                                                                       |                                                                                                                                           | ()()()                                                                                           |                                                                                                                                                                                  | 26.63                                                                                                                                                                  | 1651                                                                                                                                                             |                                                                                                         |
| ND                                                                                                                                                                       | 5000                                                                                                                       |                                                                                                                                           | 0.00                                                                                             |                                                                                                                                                                                  | 26.63                                                                                                                                                                  | 1651                                                                                                                                                             | 130                                                                                                     |
| LINI                                                                                                                                                                     | 5000                                                                                                                       | 0.00                                                                                                                                      | 0.00                                                                                             | 2.02                                                                                                                                                                             | 61.98                                                                                                                                                                  | 5198                                                                                                                                                             | 130<br>290                                                                                              |
|                                                                                                                                                                          | 390                                                                                                                        | 0.00<br>0.00                                                                                                                              | 0.00<br>0.00                                                                                     | 2.02<br>0.52                                                                                                                                                                     | 61.98<br>30.00                                                                                                                                                         | 5198<br>396                                                                                                                                                      | 130<br>290<br>28                                                                                        |
| <b>NOC</b>                                                                                                                                                               | 390<br>718                                                                                                                 | 0.00<br>0.00<br>0.00                                                                                                                      | 0.00<br>0.00<br>0.00                                                                             | 2.02<br>0.52<br>0.42                                                                                                                                                             | 61.98<br>30.00<br>1.99                                                                                                                                                 | 5198<br>396<br>750                                                                                                                                               | 130<br>290<br>28<br>70                                                                                  |
| NOC<br>NAM                                                                                                                                                               | 390<br>718<br>70                                                                                                           | 0.00<br>0.00<br>0.00<br>0.00                                                                                                              | 0.00<br>0.00<br>0.00<br>0.00                                                                     | 2.02<br>0.52<br>0.42<br>1.45                                                                                                                                                     | 61.98<br>30.00<br>1.99<br>2.94                                                                                                                                         | 5198<br>396<br>750<br>70                                                                                                                                         | 130<br>290<br>28<br>70                                                                                  |
| NOC<br>NAM<br>NBS                                                                                                                                                        | 390<br>718<br>70<br>3200                                                                                                   | 0.00<br>0.00<br>0.00<br>0.00<br>0.00                                                                                                      | 0.00<br>0.00<br>0.00<br>0.00<br>0.00                                                             | 2.02<br>0.52<br>0.42<br>1.45<br>-12.54                                                                                                                                           | 61.98<br>30.00<br>1.99<br>2.94<br>50.49                                                                                                                                | 5198<br>396<br>750<br>70<br>3800                                                                                                                                 | 130<br>290<br>28<br>70<br>6<br>212                                                                      |
| NOC<br>IAM<br>IBS<br>IHL                                                                                                                                                 | 390<br>718<br>70<br>3200<br>220                                                                                            | 0.00<br>0.00<br>0.00<br>0.00<br>0.00<br>0.00                                                                                              | 0.00<br>0.00<br>0.00<br>0.00<br>0.00<br>0.00                                                     | 2.02<br>0.52<br>0.42<br>1.45<br>-12.54<br>0.00                                                                                                                                   | 61.98<br>30.00<br>1.99<br>2.94<br>50.49<br>25.71                                                                                                                       | 5198<br>396<br>750<br>70<br>3800<br>230                                                                                                                          | 130<br>290<br>28<br>70<br>6<br>212                                                                      |
| NOC<br>IAM<br>IBS<br>IHL                                                                                                                                                 | 390<br>718<br>70<br>3200                                                                                                   | 0.00<br>0.00<br>0.00<br>0.00<br>0.00                                                                                                      | 0.00<br>0.00<br>0.00<br>0.00<br>0.00                                                             | 2.02<br>0.52<br>0.42<br>1.45<br>-12.54                                                                                                                                           | 61.98<br>30.00<br>1.99<br>2.94<br>50.49                                                                                                                                | 5198<br>396<br>750<br>70<br>3800                                                                                                                                 | 130<br>290<br>28<br>70<br>6<br>212<br>17                                                                |
| MOC<br>NAM<br>NBS<br>NHL<br>DRY                                                                                                                                          | 390<br>718<br>70<br>3200<br>220                                                                                            | 0.00<br>0.00<br>0.00<br>0.00<br>0.00<br>0.00                                                                                              | 0.00<br>0.00<br>0.00<br>0.00<br>0.00<br>0.00                                                     | 2.02<br>0.52<br>0.42<br>1.45<br>-12.54<br>0.00                                                                                                                                   | 61.98<br>30.00<br>1.99<br>2.94<br>50.49<br>25.71                                                                                                                       | 5198<br>396<br>750<br>70<br>3800<br>230                                                                                                                          | 130<br>290<br>28<br>70<br>6<br>212                                                                      |
| MOC<br>IAM<br>IBS<br>IHL<br>DRY                                                                                                                                          | 390<br>718<br>70<br>3200<br>220<br>1247                                                                                    | 0.00<br>0.00<br>0.00<br>0.00<br>0.00<br>0.00<br>0.00                                                                                      | 0.00<br>0.00<br>0.00<br>0.00<br>0.00<br>0.00<br>0.00                                             | 2.02<br>0.52<br>0.42<br>1.45<br>-12.54<br>0.00<br>-0.24                                                                                                                          | 61.98<br>30.00<br>1.99<br>2.94<br>50.49<br>25.71<br>21.07                                                                                                              | 5198<br>396<br>750<br>70<br>3800<br>230<br>1250                                                                                                                  | 130<br>290<br>28<br>70<br>6<br>212<br>17<br>102                                                         |
| MOC<br>IAM<br>IBS<br>IHL<br>DRY<br>NH<br>ILP                                                                                                                             | 390<br>718<br>70<br>3200<br>220<br>1247<br>1272                                                                            | 0.00<br>0.00<br>0.00<br>0.00<br>0.00<br>0.00<br>0.00                                                                                      | 0.00<br>0.00<br>0.00<br>0.00<br>0.00<br>0.00<br>0.00<br>0.0                                      | 2.02<br>0.52<br>0.42<br>1.45<br>-12.54<br>0.00<br>-0.24<br>-0.16                                                                                                                 | 61.98<br>30.00<br>1.99<br>2.94<br>50.49<br>25.71<br>21.07<br>-3.64<br>0.00                                                                                             | 5198<br>396<br>750<br>70<br>3800<br>230<br>1250                                                                                                                  | 130<br>290<br>28<br>70<br>6<br>212<br>17<br>102<br>127                                                  |
| MOC<br>NAM<br>IBS<br>IHL<br>DRY<br>PNH<br>IILP                                                                                                                           | 390<br>718<br>70<br>3200<br>220<br>1247<br>1272<br>12790<br>759                                                            | 0.00<br>0.00<br>0.00<br>0.00<br>0.00<br>0.00<br>0.00<br>0.0                                                                               | 0.00<br>0.00<br>0.00<br>0.00<br>0.00<br>0.00<br>0.00<br>0.0                                      | 2.02<br>0.52<br>0.42<br>1.45<br>-12.54<br>0.00<br>-0.24<br>-0.16<br>0.00                                                                                                         | 61.98<br>30.00<br>1.99<br>2.94<br>50.49<br>25.71<br>21.07                                                                                                              | 5198<br>396<br>750<br>70<br>3800<br>230<br>1250<br>1320                                                                                                          | 130<br>290<br>28<br>70<br>6<br>212<br>17                                                                |
| MOC<br>NAM<br>NBS<br>NHL<br>DRY<br>PNH<br>SILP<br>SNO<br>SA versus Na                                                                                                    | 390<br>718<br>70<br>3200<br>220<br>1247<br>1272<br>12790<br>759<br>amibian Bon                                             | 0.00<br>0.00<br>0.00<br>0.00<br>0.00<br>0.00<br>0.00<br>0.0                                                                               | 0.00<br>0.00<br>0.00<br>0.00<br>0.00<br>0.00<br>0.00<br>0.0                                      | 2.02<br>0.52<br>0.42<br>1.45<br>-12.54<br>0.00<br>-0.24<br>-0.16<br>0.00<br>0.40                                                                                                 | 61.98<br>30.00<br>1.99<br>2.94<br>50.49<br>25.71<br>21.07<br>-3.64<br>0.00<br>72.11                                                                                    | 5198<br>396<br>750<br>70<br>3800<br>230<br>1250<br>1320<br>12790<br>845                                                                                          | 130<br>290<br>28<br>70<br>6<br>212<br>17<br>102<br>127<br>127                                           |
| MOC<br>JAM<br>JBS<br>JHL<br>DRY<br>PNH<br>JILP<br>NO<br>SA versus Na<br>A Bonds                                                                                          | 390<br>718<br>70<br>3200<br>220<br>1247<br>1272<br>12790<br>759<br>amibian Bon                                             | 0.00<br>0.00<br>0.00<br>0.00<br>0.00<br>0.00<br>0.00<br>0.0                                                                               | 0.00<br>0.00<br>0.00<br>0.00<br>0.00<br>0.00<br>0.00<br>0.0                                      | 2.02<br>0.52<br>0.42<br>1.45<br>-12.54<br>0.00<br>-0.24<br>-0.16<br>0.00<br>0.40<br>AM Bonds                                                                                     | 61.98<br>30.00<br>1.99<br>2.94<br>50.49<br>25.71<br>21.07<br>-3.64<br>0.00<br>72.11                                                                                    | 5198<br>396<br>750<br>70<br>3800<br>230<br>1250<br>1320<br>12790<br>845                                                                                          | 130<br>290<br>28<br>70<br>6<br>212<br>17<br>102<br>127<br>42<br>Chg [b]                                 |
| MOC<br>IAM<br>IBS<br>IHL<br>DRY<br>INH<br>IILP<br>NO<br>BA versus Na<br>A Bonds                                                                                          | 390<br>718<br>70<br>3200<br>220<br>1247<br>1272<br>12790<br>759<br>amibian Bon<br>YTM C                                    | 0.00<br>0.00<br>0.00<br>0.00<br>0.00<br>0.00<br>0.00<br>0.0                                                                               | 0.00<br>0.00<br>0.00<br>0.00<br>0.00<br>0.00<br>0.00<br>0.0                                      | 2.02<br>0.52<br>0.42<br>1.45<br>-12.54<br>0.00<br>-0.24<br>-0.16<br>0.00<br>0.40<br>AM Bonds                                                                                     | 61.98<br>30.00<br>1.99<br>2.94<br>50.49<br>25.71<br>21.07<br>-3.64<br>0.00<br>72.11<br>YTM<br>8.59                                                                     | 5198<br>396<br>750<br>70<br>3800<br>230<br>1250<br>1320<br>12790<br>845<br><b>Premium</b><br>-73                                                                 | 130<br>290<br>28<br>70<br>6<br>212<br>17<br>102<br>127<br>42<br>Chg [b]                                 |
| MOC<br>IAM<br>IBS<br>IHL<br>IRY<br>INH<br>ILP<br>NO<br>SA versus Na<br>A Bonds<br>1186                                                                                   | 390<br>718<br>70<br>3200<br>220<br>1247<br>1272<br>12790<br>759<br>amibian Bon<br>YTM C<br>9.32                            | 0.00<br>0.00<br>0.00<br>0.00<br>0.00<br>0.00<br>0.00<br>0.0                                                                               | 0.00<br>0.00<br>0.00<br>0.00<br>0.00<br>0.00<br>0.00<br>0.13<br>Chg [bp] N<br>-5.00 G            | 2.02<br>0.52<br>0.42<br>1.45<br>-12.54<br>0.00<br>-0.24<br>-0.16<br>0.00<br>0.40<br>AM Bonds<br>C24<br>C25                                                                       | 61.98<br>30.00<br>1.99<br>2.94<br>50.49<br>25.71<br>21.07<br>-3.64<br>0.00<br>72.11<br>YTM<br>8.59<br>8.89                                                             | 5198<br>396<br>750<br>70<br>3800<br>230<br>1250<br>1320<br>12790<br>845<br><b>Premium</b><br>-73<br>-43                                                          | 130<br>290<br>28<br>70<br>6<br>212<br>17<br>102<br>127<br>42<br>Chg [b]<br>-5.0                         |
| MOC<br>IAM<br>IBS<br>IHL<br>ORY<br>NH<br>ILP<br>NO<br>SA versus Na<br>A Bonds<br>1186<br>12030                                                                           | 390 718 70 3200 220 1247 1272 12790 759 amibian Bon YTM 9.32 10.65 11.23                                                   | 0.00<br>0.00<br>0.00<br>0.00<br>0.00<br>0.00<br>0.00<br>0.0                                                                               | 0.00<br>0.00<br>0.00<br>0.00<br>0.00<br>0.00<br>0.00<br>0.13<br>Chg [bp] N<br>-5.00 G<br>-5.50 G | 2.02<br>0.52<br>0.42<br>1.45<br>-12.54<br>0.00<br>-0.24<br>-0.16<br>0.00<br>0.40<br>AM Bonds<br>C24<br>C25<br>C26                                                                | 61.98<br>30.00<br>1.99<br>2.94<br>50.49<br>25.71<br>21.07<br>-3.64<br>0.00<br>72.11<br>YTM<br>8.59<br>8.89<br>8.63                                                     | 5198<br>396<br>750<br>70<br>3800<br>230<br>1250<br>1320<br>12790<br>845<br><b>Premium</b><br>-73<br>-43<br>-69                                                   | 130 290 28 70 6 212 17 102 127 42 Chg [b] -5.0 -5.0                                                     |
| MOC<br>JAM<br>JBS<br>JHL<br>DRY<br>NH<br>JILP<br>NO<br>JA versus Na<br>A Bonds<br>1186<br>12030<br>1213                                                                  | 390 718 70 3200 220 1247 1272 12790 759 amibian Bon YTM 9.32 10.65 11.23 11.57                                             | 0.00<br>0.00<br>0.00<br>0.00<br>0.00<br>0.00<br>0.00<br>0.0                                                                               | 0.00<br>0.00<br>0.00<br>0.00<br>0.00<br>0.00<br>0.00<br>0.13<br>Chg [bp] N<br>-5.00 G<br>-5.50 G | 2.02<br>0.52<br>0.42<br>1.45<br>-12.54<br>0.00<br>-0.24<br>-0.16<br>0.00<br>0.40<br>AM Bonds<br>C24<br>C25<br>C26<br>C27                                                         | 61.98<br>30.00<br>1.99<br>2.94<br>50.49<br>25.71<br>21.07<br>-3.64<br>0.00<br>72.11<br>YTM<br>8.59<br>8.89<br>8.63<br>9.10                                             | 5198<br>396<br>750<br>70<br>3800<br>230<br>1250<br>1320<br>12790<br>845<br><b>Premium</b><br>-73<br>-43<br>-69<br>-22                                            | 130<br>290<br>28<br>70<br>6<br>211<br>10<br>127<br>1277<br>42<br><b>Chg [b</b> ]<br>-5.0<br>-5.0        |
| MOC<br>JAM<br>JBS<br>JHL<br>DRY<br>NH<br>JILP<br>NO<br>SA Versus Na<br>A Bonds<br>(186<br>(22030)<br>(2213                                                               | 390 718 70 3200 220 1247 1272 12790 759 amibian Bon YTM 9.32 10.65 11.23 11.57                                             | 0.00<br>0.00<br>0.00<br>0.00<br>0.00<br>0.00<br>0.00<br>0.00<br>1.00<br>ds<br>current Price<br>103.11<br>88.11<br>79.25<br>82.45<br>79.83 | 0.00 0.00 0.00 0.00 0.00 0.00 0.00 0.0                                                           | 2.02<br>0.52<br>0.42<br>1.45<br>-12.54<br>0.00<br>-0.24<br>-0.16<br>0.00<br>0.40<br>AM Bonds<br>C24<br>C25<br>C26<br>C27<br>C28                                                  | 61.98<br>30.00<br>1.99<br>2.94<br>50.49<br>25.71<br>21.07<br>-3.64<br>0.00<br>72.11<br>YTM<br>8.59<br>8.89<br>8.63<br>9.10<br>9.62                                     | 5198<br>396<br>750<br>70<br>3800<br>230<br>1250<br>1320<br>12790<br>845<br><b>Premium</b><br>-73<br>-43<br>-69<br>-22<br>-103                                    | 130<br>290<br>28<br>70<br>6<br>212<br>17<br>100<br>127<br>1277<br>42<br><b>Chg [b</b> ]<br>-5.0<br>-5.0 |
| MOC<br>JAM<br>JBS<br>JHL<br>DRY<br>NH<br>JILP<br>NO<br>SA Versus Na<br>A Bonds<br>(186<br>(22030)<br>(2213                                                               | 390 718 70 3200 220 1247 1272 12790 759 amibian Bon YTM 9.32 10.65 11.23 11.57                                             | 0.00<br>0.00<br>0.00<br>0.00<br>0.00<br>0.00<br>0.00<br>0.0                                                                               | 0.00 0.00 0.00 0.00 0.00 0.00 0.00 0.0                                                           | 2.02<br>0.52<br>0.42<br>1.45<br>-12.54<br>0.00<br>-0.24<br>-0.16<br>0.00<br>0.40<br>AM Bonds<br>C24<br>C25<br>C26<br>C27                                                         | 61.98<br>30.00<br>1.99<br>2.94<br>50.49<br>25.71<br>21.07<br>-3.64<br>0.00<br>72.11<br>YTM<br>8.59<br>8.89<br>8.63<br>9.10                                             | 5198<br>396<br>750<br>70<br>3800<br>230<br>1250<br>1320<br>12790<br>845<br><b>Premium</b><br>-73<br>-43<br>-69<br>-22<br>-103<br>-47                             | 130<br>290<br>28<br>70<br>6<br>211<br>17<br>102<br>127<br>42<br><b>Chg [b</b> ]<br>-5.0<br>-5.0         |
| MOC<br>JAM<br>JBS<br>JHL<br>DRY<br>PNH<br>JILP<br>SA Versus No<br>A Bonds<br>(186<br>(2030)<br>(213)<br>(2032)<br>(2035)<br>(209)                                        | 390 718 70 3200 220 1247 1272 12790 759 amibian Bon YTM 9.32 10.65 11.23 11.57                                             | 0.00<br>0.00<br>0.00<br>0.00<br>0.00<br>0.00<br>0.00<br>0.00<br>1.00<br>ds<br>current Price<br>103.11<br>88.11<br>79.25<br>82.45<br>79.83 | 0.00 0.00 0.00 0.00 0.00 0.00 0.00 0.0                                                           | 2.02<br>0.52<br>0.42<br>1.45<br>-12.54<br>0.00<br>-0.24<br>-0.16<br>0.00<br>0.40<br>AM Bonds<br>C24<br>C25<br>C26<br>C27<br>C28                                                  | 61.98<br>30.00<br>1.99<br>2.94<br>50.49<br>25.71<br>21.07<br>-3.64<br>0.00<br>72.11<br>YTM<br>8.59<br>8.89<br>8.63<br>9.10<br>9.62                                     | 5198<br>396<br>750<br>70<br>3800<br>230<br>1250<br>1320<br>12790<br>845<br><b>Premium</b><br>-73<br>-43<br>-69<br>-22<br>-103                                    | 130<br>290<br>28<br>70<br>6<br>211<br>17<br>102<br>127<br>42<br><b>Chg [b</b> ]<br>-5.0<br>-5.0         |
| MOC<br>JAM<br>JAM<br>JAM<br>JAM<br>JAM<br>JAM<br>JAM<br>JAM<br>JAM<br>JAM                                                                                                | 390<br>718<br>70<br>3200<br>220<br>1247<br>1279<br>759<br>amibian Bon<br>YTM C<br>9.32<br>10.65<br>11.23<br>11.57<br>12.21 | 0.00 0.00 0.00 0.00 0.00 0.00 0.00 0.0                                                                                                    | 0.00 0.00 0.00 0.00 0.00 0.00 0.00 0.0                                                           | 2.02<br>0.52<br>0.42<br>1.45<br>-12.54<br>0.00<br>-0.24<br>-0.16<br>0.00<br>0.40<br>AM Bonds<br>C24<br>C25<br>C26<br>C27<br>C28<br>C30<br>C32                                    | 61.98<br>30.00<br>1.99<br>2.94<br>50.49<br>25.71<br>21.07<br>-3.64<br>0.00<br>72.11<br><b>YTM</b><br>8.59<br>8.63<br>9.10<br>9.62<br>10.18<br>10.79                    | 5198<br>396<br>750<br>70<br>3800<br>230<br>1250<br>1320<br>12790<br>845<br><b>Premium</b><br>-73<br>-43<br>-69<br>-22<br>-103<br>-47                             | 130<br>290<br>28<br>70<br>6<br>211<br>17<br>102<br>127<br>42<br><b>Chg [b</b><br>-5.6<br>-5.6<br>-5.5   |
| MOC<br>NAM<br>NBS<br>NHL<br>DRY<br>NH<br>SILP<br>NO<br>SA versus Na<br>A Bonds<br>1186<br>12030<br>1213<br>12032<br>12035<br>1209<br>12037<br>12040                      | 390 718 70 3200 220 1247 1272 12790 759 amibian Bon YIM 9.32 10.65 11.23 11.57 12.21 12.29 12.54 12.76                     | 0.00 0.00 0.00 0.00 0.00 0.00 0.00 0.0                                                                                                    | 0.00 0.00 0.00 0.00 0.00 0.00 0.00 0.0                                                           | 2.02<br>0.52<br>0.42<br>1.45<br>-12.54<br>0.00<br>-0.24<br>-0.16<br>0.00<br>0.40<br>AM Bonds<br>C24<br>C25<br>C26<br>C27<br>C28<br>C30<br>C32<br>C32                             | 61.98<br>30.00<br>1.99<br>2.94<br>50.49<br>25.71<br>21.07<br>-3.64<br>0.00<br>72.11<br><b>YTM</b><br>8.59<br>8.89<br>8.63<br>9.10<br>9.62<br>10.18<br>10.79<br>11.38   | 5198<br>396<br>750<br>70<br>3800<br>230<br>1250<br>1320<br>12790<br>845<br><b>Premium</b> -73  -43  -69  -22  -103  -47  -44  -91                                | 130 290 28 70 6 211 17 102 127 42 Chg [b] -5.0 -5.0 -5.1 -5.2 -5.2 -5.5 -5.5 -5.5 -5.5                  |
| MOC<br>NAM<br>NBS<br>NHL<br>DRY<br>NH<br>SILP<br>NO<br>SA versus Na<br>A Bonds<br>1186<br>12030<br>1213<br>12032<br>12032<br>12035<br>1209<br>12037<br>12040             | 390 718 70 3200 220 1247 1272 12790 759 amibian Bon YIM 9.32 10.65 11.23 11.57 12.21 12.29 12.54 12.76 12.59               | 0.00 0.00 0.00 0.00 0.00 0.00 0.00 0.0                                                                                                    | 0.00 0.00 0.00 0.00 0.00 0.00 0.00 0.0                                                           | 2.02<br>0.52<br>0.42<br>1.45<br>-12.54<br>0.00<br>-0.24<br>-0.16<br>0.00<br>0.40<br>AM Bonds<br>C24<br>C25<br>C26<br>C27<br>C28<br>C30<br>C32<br>C35<br>C37                      | 61.98<br>30.00<br>1.99<br>2.94<br>50.49<br>25.71<br>21.07<br>-3.64<br>0.00<br>72.11<br>YTM<br>8.59<br>8.89<br>8.63<br>9.10<br>9.62<br>10.18<br>10.79<br>11.38<br>12.37 | 5198<br>396<br>750<br>70<br>3800<br>230<br>1250<br>1320<br>12790<br>845<br><b>Premium</b><br>-73<br>-43<br>-69<br>-22<br>-103<br>-47<br>-44<br>-91<br>-18        | 130 290 28 70 6 212 17 102 127 42 Chg [b] -5.0 -5.0 -5.5 -5.5 -5.5 -5.5 -5.5                            |
| MOC<br>NAM<br>NBS<br>NHL<br>DRY<br>NH<br>SILP<br>SNO<br>SA versus Na<br>SA Bonds<br>R186<br>R2030<br>R213<br>R2032<br>R2035<br>R2035<br>R2037<br>R2040<br>R214<br>R2044  | 390 718 70 3200 220 1247 1272 12790 759 amibian Bon YTM 9.32 10.65 11.23 11.57 12.21 12.29 12.54 12.76 12.59 12.85         | 0.00 0.00 0.00 0.00 0.00 0.00 0.00 0.0                                                                                                    | 0.00 0.00 0.00 0.00 0.00 0.00 0.00 0.0                                                           | 2.02<br>0.52<br>0.42<br>1.45<br>-12.54<br>0.00<br>-0.24<br>-0.16<br>0.00<br>0.40<br>AM Bonds<br>C24<br>C25<br>C26<br>C27<br>C28<br>C30<br>C32<br>C35<br>C37<br>C40               | 61.98 30.00 1.99 2.94 50.49 25.71 21.07 -3.64 0.00 72.11  YTM 8.59 8.89 8.63 9.10 9.62 10.18 10.79 11.38 12.37 11.91                                                   | 5198<br>396<br>750<br>70<br>3800<br>230<br>1250<br>1320<br>12790<br>845<br><b>Premium</b><br>-73<br>-43<br>-69<br>-22<br>-103<br>-47<br>-44<br>-91<br>-18        | 130 290 28 70 6 212 17 100 1277 42  Chg [b] -5.0 -5.6 -5.5 -5.5 -5.5 -5.5 -5.5 -5.5                     |
| HN MOC NAM NBS NHL DRY PNH SILP SNO SA Versus Na SA Bonds 1213 122032 122035 12209 122040 1214 122044 122044 122044 122044 122044 122048 12205                           | 390 718 70 3200 220 1247 1272 12790 759 amibian Bon YTM 9.32 10.65 11.23 11.57 12.21 12.29 12.54 12.76 12.59 12.85 12.76   | 0.00 0.00 0.00 0.00 0.00 0.00 0.00 0.0                                                                                                    | 0.00 0.00 0.00 0.00 0.00 0.00 0.00 0.0                                                           | 2.02<br>0.52<br>0.42<br>1.45<br>-12.54<br>0.00<br>-0.24<br>-0.16<br>0.00<br>0.40<br>AM Bonds<br>C24<br>C25<br>C26<br>C27<br>C28<br>C30<br>C32<br>C35<br>C37<br>C40<br>C43        | 61.98 30.00 1.99 2.94 50.49 25.71 21.07 -3.64 0.00 72.11  YTM 8.59 8.89 8.63 9.10 9.62 10.18 10.79 11.38 12.37 11.91 12.12                                             | 5198<br>396<br>750<br>70<br>3800<br>230<br>1250<br>1320<br>12790<br>845<br>Premium<br>-73<br>-43<br>-69<br>-22<br>-103<br>-47<br>-44<br>-91<br>-18<br>-68<br>-73 | 130 290 28 70 6 211 17 100 127 1277 42  Chg [b] -5.0 -5.0 -5.5 -5.5 -5.5 -5.5 -5.5 -5.5                 |
| MOC<br>NAM<br>NBS<br>NHL<br>DRY<br>NNH<br>SILP<br>SNO<br>SA versus Na<br>SA Bonds<br>R186<br>R2030<br>R213<br>R2032<br>R2035<br>R2035<br>R2037<br>R2040<br>R214<br>R2044 | 390 718 70 3200 220 1247 1272 12790 759 amibian Bon YTM 9.32 10.65 11.23 11.57 12.21 12.29 12.54 12.76 12.59 12.85         | 0.00 0.00 0.00 0.00 0.00 0.00 0.00 0.0                                                                                                    | 0.00 0.00 0.00 0.00 0.00 0.00 0.00 0.0                                                           | 2.02<br>0.52<br>0.42<br>1.45<br>-12.54<br>0.00<br>-0.24<br>-0.16<br>0.00<br>0.40<br>AM Bonds<br>C24<br>C25<br>C26<br>C27<br>C28<br>C30<br>C32<br>C35<br>C37<br>C40<br>C43<br>C43 | 61.98 30.00 1.99 2.94 50.49 25.71 21.07 -3.64 0.00 72.11  YTM 8.59 8.89 8.63 9.10 9.62 10.18 10.79 11.38 12.37 11.91 12.12 12.55                                       | 5198 396 750 70 3800 230 1250 1320 12790 845  Premium -73 -43 -69 -22 -103 -47 -44 -91 -18 -68 -73 -30                                                           | 130 290 28 70 6 211 17 102 127 42 Chg [b] -5.6 -5.6 -5.5 -5.5 -5.5 -5.5 -5.5 -5.6 -5.6                  |
| MOC<br>JAM<br>JBS<br>JHL<br>DRY<br>NH<br>JILP<br>NO<br>SA versus Na<br>A Bonds<br>1186<br>12030<br>1213<br>12032<br>12035<br>1209<br>12037<br>12040<br>1214<br>12044     | 390 718 70 3200 220 1247 1272 12790 759 amibian Bon YTM 9.32 10.65 11.23 11.57 12.21 12.29 12.54 12.76 12.59 12.85 12.76   | 0.00 0.00 0.00 0.00 0.00 0.00 0.00 0.0                                                                                                    | 0.00 0.00 0.00 0.00 0.00 0.00 0.00 0.0                                                           | 2.02<br>0.52<br>0.42<br>1.45<br>-12.54<br>0.00<br>-0.24<br>-0.16<br>0.00<br>0.40<br>AM Bonds<br>C24<br>C25<br>C26<br>C27<br>C28<br>C30<br>C32<br>C35<br>C37<br>C40<br>C43        | 61.98 30.00 1.99 2.94 50.49 25.71 21.07 -3.64 0.00 72.11  YTM 8.59 8.89 8.63 9.10 9.62 10.18 10.79 11.38 12.37 11.91 12.12                                             | 5198<br>396<br>750<br>70<br>3800<br>230<br>1250<br>1320<br>12790<br>845<br>Premium<br>-73<br>-43<br>-69<br>-22<br>-103<br>-47<br>-44<br>-91<br>-18<br>-68<br>-73 | 130 290 28 70 6 211 17 100 127 1277 42  Chg [b] -5.0 -5.0 -5.5 -5.5 -5.5 -5.5 -5.5 -5.5                 |