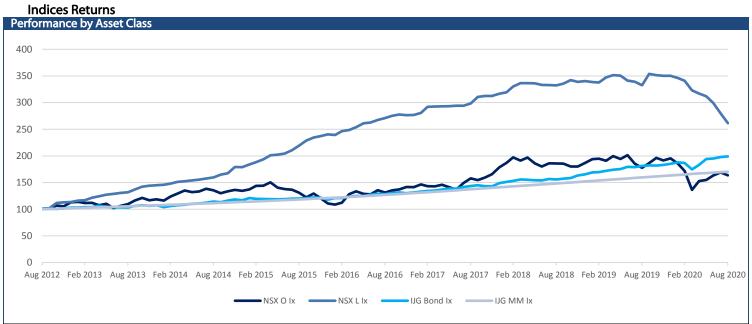

IJG Daily Bulletin Wednesday, 30 September 2020

| Local Indices                                                                                                                                                                                                   |                                                                                                                                                                                                                                                                                                                                                                                                                                                                                                                                                                                                                                                                                                                                                                                                                                                                                                                                                                                                                                                                                                                                                                                                                                                                                                                                                                                                                                                                                                                                                                                                                                                                                                                                                                                                                                                                                                                                                                                                                                                                                                                                |                                                                                                                                                        |                                                                     |                                                                                                                                          |                                                                                                                           |                                                                                 |                                                                                                                                                          | The Day Ahead                                                                                                                                                                   |
|-----------------------------------------------------------------------------------------------------------------------------------------------------------------------------------------------------------------|--------------------------------------------------------------------------------------------------------------------------------------------------------------------------------------------------------------------------------------------------------------------------------------------------------------------------------------------------------------------------------------------------------------------------------------------------------------------------------------------------------------------------------------------------------------------------------------------------------------------------------------------------------------------------------------------------------------------------------------------------------------------------------------------------------------------------------------------------------------------------------------------------------------------------------------------------------------------------------------------------------------------------------------------------------------------------------------------------------------------------------------------------------------------------------------------------------------------------------------------------------------------------------------------------------------------------------------------------------------------------------------------------------------------------------------------------------------------------------------------------------------------------------------------------------------------------------------------------------------------------------------------------------------------------------------------------------------------------------------------------------------------------------------------------------------------------------------------------------------------------------------------------------------------------------------------------------------------------------------------------------------------------------------------------------------------------------------------------------------------------------|--------------------------------------------------------------------------------------------------------------------------------------------------------|---------------------------------------------------------------------|------------------------------------------------------------------------------------------------------------------------------------------|---------------------------------------------------------------------------------------------------------------------------|---------------------------------------------------------------------------------|----------------------------------------------------------------------------------------------------------------------------------------------------------|---------------------------------------------------------------------------------------------------------------------------------------------------------------------------------|
|                                                                                                                                                                                                                 | Level                                                                                                                                                                                                                                                                                                                                                                                                                                                                                                                                                                                                                                                                                                                                                                                                                                                                                                                                                                                                                                                                                                                                                                                                                                                                                                                                                                                                                                                                                                                                                                                                                                                                                                                                                                                                                                                                                                                                                                                                                                                                                                                          | Net Change                                                                                                                                             | d/d %                                                               | mtd %                                                                                                                                    | ytd %                                                                                                                     | 52Wk High                                                                       | 52Wk Low                                                                                                                                                 | Economic News                                                                                                                                                                   |
| NSX Overall                                                                                                                                                                                                     | 1075                                                                                                                                                                                                                                                                                                                                                                                                                                                                                                                                                                                                                                                                                                                                                                                                                                                                                                                                                                                                                                                                                                                                                                                                                                                                                                                                                                                                                                                                                                                                                                                                                                                                                                                                                                                                                                                                                                                                                                                                                                                                                                                           | 2.50                                                                                                                                                   | 0.23                                                                | 2.05                                                                                                                                     | -17.73                                                                                                                    | 1365                                                                            | 739                                                                                                                                                      | US MBA Mortgage Applications (25 Sep)                                                                                                                                           |
| NSX Local                                                                                                                                                                                                       | 464.99                                                                                                                                                                                                                                                                                                                                                                                                                                                                                                                                                                                                                                                                                                                                                                                                                                                                                                                                                                                                                                                                                                                                                                                                                                                                                                                                                                                                                                                                                                                                                                                                                                                                                                                                                                                                                                                                                                                                                                                                                                                                                                                         | -0.68                                                                                                                                                  | -0.15                                                               | 3.46                                                                                                                                     | -24.25                                                                                                                    | 625                                                                             | 408                                                                                                                                                      | US ADP Employment Change (Sep)                                                                                                                                                  |
| JSE ALSI                                                                                                                                                                                                        | 54507                                                                                                                                                                                                                                                                                                                                                                                                                                                                                                                                                                                                                                                                                                                                                                                                                                                                                                                                                                                                                                                                                                                                                                                                                                                                                                                                                                                                                                                                                                                                                                                                                                                                                                                                                                                                                                                                                                                                                                                                                                                                                                                          | -211.92                                                                                                                                                | -0.39                                                               | -1.75                                                                                                                                    | -4.51                                                                                                                     | 59105                                                                           | 37178                                                                                                                                                    | US GDP (Q2 T)                                                                                                                                                                   |
| JSE Top40                                                                                                                                                                                                       | 50320                                                                                                                                                                                                                                                                                                                                                                                                                                                                                                                                                                                                                                                                                                                                                                                                                                                                                                                                                                                                                                                                                                                                                                                                                                                                                                                                                                                                                                                                                                                                                                                                                                                                                                                                                                                                                                                                                                                                                                                                                                                                                                                          | -258.72                                                                                                                                                | -0.51                                                               | -1.77                                                                                                                                    | -0.98                                                                                                                     | 53789                                                                           | 33408                                                                                                                                                    | US MNI Chicago PMI (Sep)                                                                                                                                                        |
| JSE INDI                                                                                                                                                                                                        | 73358                                                                                                                                                                                                                                                                                                                                                                                                                                                                                                                                                                                                                                                                                                                                                                                                                                                                                                                                                                                                                                                                                                                                                                                                                                                                                                                                                                                                                                                                                                                                                                                                                                                                                                                                                                                                                                                                                                                                                                                                                                                                                                                          | -632.90                                                                                                                                                | -0.86                                                               | -1.87                                                                                                                                    | 5.85                                                                                                                      | 78450                                                                           | 53106                                                                                                                                                    | UK GDP (Q2 F)                                                                                                                                                                   |
| JSE FINI                                                                                                                                                                                                        | 10004                                                                                                                                                                                                                                                                                                                                                                                                                                                                                                                                                                                                                                                                                                                                                                                                                                                                                                                                                                                                                                                                                                                                                                                                                                                                                                                                                                                                                                                                                                                                                                                                                                                                                                                                                                                                                                                                                                                                                                                                                                                                                                                          | 71.68                                                                                                                                                  | 0.72                                                                | 2.63                                                                                                                                     | -36.18                                                                                                                    | 16771                                                                           | 7733                                                                                                                                                     |                                                                                                                                                                                 |
| JSE RESI                                                                                                                                                                                                        | 54054                                                                                                                                                                                                                                                                                                                                                                                                                                                                                                                                                                                                                                                                                                                                                                                                                                                                                                                                                                                                                                                                                                                                                                                                                                                                                                                                                                                                                                                                                                                                                                                                                                                                                                                                                                                                                                                                                                                                                                                                                                                                                                                          | -312.68                                                                                                                                                | -0.58                                                               | -2.80                                                                                                                                    | 9.73                                                                                                                      | 60663                                                                           | 27027                                                                                                                                                    | UK Nationwide House Price Index (Sep)                                                                                                                                           |
| JSE Gold                                                                                                                                                                                                        | 5262                                                                                                                                                                                                                                                                                                                                                                                                                                                                                                                                                                                                                                                                                                                                                                                                                                                                                                                                                                                                                                                                                                                                                                                                                                                                                                                                                                                                                                                                                                                                                                                                                                                                                                                                                                                                                                                                                                                                                                                                                                                                                                                           | 139.49                                                                                                                                                 | 2.72                                                                | -8.68                                                                                                                                    | 85.12                                                                                                                     | 6761                                                                            | 2042                                                                                                                                                     | Germany Unemployment Rate (Sep)                                                                                                                                                 |
| JSE Banks                                                                                                                                                                                                       | 5421                                                                                                                                                                                                                                                                                                                                                                                                                                                                                                                                                                                                                                                                                                                                                                                                                                                                                                                                                                                                                                                                                                                                                                                                                                                                                                                                                                                                                                                                                                                                                                                                                                                                                                                                                                                                                                                                                                                                                                                                                                                                                                                           | 42.89                                                                                                                                                  | 0.80                                                                | 8.20                                                                                                                                     | -37.92                                                                                                                    | 9534                                                                            | 4280                                                                                                                                                     | Germany Retail Sales (Aug)                                                                                                                                                      |
| Global Indices                                                                                                                                                                                                  |                                                                                                                                                                                                                                                                                                                                                                                                                                                                                                                                                                                                                                                                                                                                                                                                                                                                                                                                                                                                                                                                                                                                                                                                                                                                                                                                                                                                                                                                                                                                                                                                                                                                                                                                                                                                                                                                                                                                                                                                                                                                                                                                |                                                                                                                                                        |                                                                     |                                                                                                                                          |                                                                                                                           |                                                                                 |                                                                                                                                                          | Japan Machine Tool Orders (Aug F)                                                                                                                                               |
|                                                                                                                                                                                                                 | Level                                                                                                                                                                                                                                                                                                                                                                                                                                                                                                                                                                                                                                                                                                                                                                                                                                                                                                                                                                                                                                                                                                                                                                                                                                                                                                                                                                                                                                                                                                                                                                                                                                                                                                                                                                                                                                                                                                                                                                                                                                                                                                                          | Net Change                                                                                                                                             | d/d %                                                               | mtd %                                                                                                                                    | ytd %                                                                                                                     | 52Wk High                                                                       | 52Wk Low                                                                                                                                                 |                                                                                                                                                                                 |
| Dow Jones                                                                                                                                                                                                       | 27453                                                                                                                                                                                                                                                                                                                                                                                                                                                                                                                                                                                                                                                                                                                                                                                                                                                                                                                                                                                                                                                                                                                                                                                                                                                                                                                                                                                                                                                                                                                                                                                                                                                                                                                                                                                                                                                                                                                                                                                                                                                                                                                          | -131.40                                                                                                                                                | -0.48                                                               | -3.44                                                                                                                                    | -3.80                                                                                                                     | 29569                                                                           | 18214                                                                                                                                                    |                                                                                                                                                                                 |
| S&P 500                                                                                                                                                                                                         | 3335                                                                                                                                                                                                                                                                                                                                                                                                                                                                                                                                                                                                                                                                                                                                                                                                                                                                                                                                                                                                                                                                                                                                                                                                                                                                                                                                                                                                                                                                                                                                                                                                                                                                                                                                                                                                                                                                                                                                                                                                                                                                                                                           | -16.13                                                                                                                                                 | -0.48                                                               | -4.71                                                                                                                                    | 3.24                                                                                                                      | 3588                                                                            | 2192                                                                                                                                                     |                                                                                                                                                                                 |
| NASDAQ                                                                                                                                                                                                          | 11085                                                                                                                                                                                                                                                                                                                                                                                                                                                                                                                                                                                                                                                                                                                                                                                                                                                                                                                                                                                                                                                                                                                                                                                                                                                                                                                                                                                                                                                                                                                                                                                                                                                                                                                                                                                                                                                                                                                                                                                                                                                                                                                          | -32.28                                                                                                                                                 | -0.29                                                               | -5.86                                                                                                                                    | 23.55                                                                                                                     | 12074                                                                           | 6631                                                                                                                                                     |                                                                                                                                                                                 |
| US 30yr Bond                                                                                                                                                                                                    | 1.41                                                                                                                                                                                                                                                                                                                                                                                                                                                                                                                                                                                                                                                                                                                                                                                                                                                                                                                                                                                                                                                                                                                                                                                                                                                                                                                                                                                                                                                                                                                                                                                                                                                                                                                                                                                                                                                                                                                                                                                                                                                                                                                           | 0.00                                                                                                                                                   | 0.00                                                                | -4.01                                                                                                                                    | -40.76                                                                                                                    | 2.44                                                                            | 0.70                                                                                                                                                     |                                                                                                                                                                                 |
| FTSE100                                                                                                                                                                                                         | 5898                                                                                                                                                                                                                                                                                                                                                                                                                                                                                                                                                                                                                                                                                                                                                                                                                                                                                                                                                                                                                                                                                                                                                                                                                                                                                                                                                                                                                                                                                                                                                                                                                                                                                                                                                                                                                                                                                                                                                                                                                                                                                                                           | -30.43                                                                                                                                                 | -0.51                                                               | -1.11                                                                                                                                    | -21.81                                                                                                                    | 7690                                                                            | 4899                                                                                                                                                     |                                                                                                                                                                                 |
| DAX                                                                                                                                                                                                             | 12826                                                                                                                                                                                                                                                                                                                                                                                                                                                                                                                                                                                                                                                                                                                                                                                                                                                                                                                                                                                                                                                                                                                                                                                                                                                                                                                                                                                                                                                                                                                                                                                                                                                                                                                                                                                                                                                                                                                                                                                                                                                                                                                          | -45.05                                                                                                                                                 | -0.35                                                               | -0.92                                                                                                                                    | -3.19                                                                                                                     | 13795                                                                           | 8256                                                                                                                                                     |                                                                                                                                                                                 |
| Hang Seng                                                                                                                                                                                                       | 23276                                                                                                                                                                                                                                                                                                                                                                                                                                                                                                                                                                                                                                                                                                                                                                                                                                                                                                                                                                                                                                                                                                                                                                                                                                                                                                                                                                                                                                                                                                                                                                                                                                                                                                                                                                                                                                                                                                                                                                                                                                                                                                                          | -200.52                                                                                                                                                | -0.85                                                               | -6.54                                                                                                                                    | -16.53                                                                                                                    | 29175                                                                           | 21139                                                                                                                                                    |                                                                                                                                                                                 |
| Nikkei                                                                                                                                                                                                          | 23539                                                                                                                                                                                                                                                                                                                                                                                                                                                                                                                                                                                                                                                                                                                                                                                                                                                                                                                                                                                                                                                                                                                                                                                                                                                                                                                                                                                                                                                                                                                                                                                                                                                                                                                                                                                                                                                                                                                                                                                                                                                                                                                          | 27.48                                                                                                                                                  | 0.12                                                                | 0.52                                                                                                                                     | -1.68                                                                                                                     | 24116                                                                           | 16358                                                                                                                                                    |                                                                                                                                                                                 |
| Currencies                                                                                                                                                                                                      |                                                                                                                                                                                                                                                                                                                                                                                                                                                                                                                                                                                                                                                                                                                                                                                                                                                                                                                                                                                                                                                                                                                                                                                                                                                                                                                                                                                                                                                                                                                                                                                                                                                                                                                                                                                                                                                                                                                                                                                                                                                                                                                                |                                                                                                                                                        |                                                                     |                                                                                                                                          |                                                                                                                           |                                                                                 |                                                                                                                                                          | NSX Market Wrap                                                                                                                                                                 |
|                                                                                                                                                                                                                 | Level                                                                                                                                                                                                                                                                                                                                                                                                                                                                                                                                                                                                                                                                                                                                                                                                                                                                                                                                                                                                                                                                                                                                                                                                                                                                                                                                                                                                                                                                                                                                                                                                                                                                                                                                                                                                                                                                                                                                                                                                                                                                                                                          | Net Change                                                                                                                                             | d/d %                                                               | mtd %                                                                                                                                    | ytd %                                                                                                                     | 52Wk High                                                                       | 52Wk Low                                                                                                                                                 | N\$65.3m traded on the NSX yesterday with                                                                                                                                       |
| N\$/US\$                                                                                                                                                                                                        | 16.93                                                                                                                                                                                                                                                                                                                                                                                                                                                                                                                                                                                                                                                                                                                                                                                                                                                                                                                                                                                                                                                                                                                                                                                                                                                                                                                                                                                                                                                                                                                                                                                                                                                                                                                                                                                                                                                                                                                                                                                                                                                                                                                          | -0.12                                                                                                                                                  | -0.71                                                               | -0.17                                                                                                                                    | -17.50                                                                                                                    | 19.35                                                                           | 13.93                                                                                                                                                    | N\$6.4m worth of Anglo American and N\$5m                                                                                                                                       |
| N\$/£                                                                                                                                                                                                           | 21.79                                                                                                                                                                                                                                                                                                                                                                                                                                                                                                                                                                                                                                                                                                                                                                                                                                                                                                                                                                                                                                                                                                                                                                                                                                                                                                                                                                                                                                                                                                                                                                                                                                                                                                                                                                                                                                                                                                                                                                                                                                                                                                                          | -0.10                                                                                                                                                  | -0.46                                                               | 3.97                                                                                                                                     | -14.78                                                                                                                    | 23.71                                                                           | 17.44                                                                                                                                                    | worth of Shoprite Holdings exchanging hands.                                                                                                                                    |
| N\$/€                                                                                                                                                                                                           | 19.88                                                                                                                                                                                                                                                                                                                                                                                                                                                                                                                                                                                                                                                                                                                                                                                                                                                                                                                                                                                                                                                                                                                                                                                                                                                                                                                                                                                                                                                                                                                                                                                                                                                                                                                                                                                                                                                                                                                                                                                                                                                                                                                          | -0.01                                                                                                                                                  | -0.05                                                               | 1.56                                                                                                                                     | -21.15                                                                                                                    | 20.93                                                                           | 15.58                                                                                                                                                    | On the local bourse N\$18.3m worth of Paratus                                                                                                                                   |
| N\$/AUS\$                                                                                                                                                                                                       | 12.09                                                                                                                                                                                                                                                                                                                                                                                                                                                                                                                                                                                                                                                                                                                                                                                                                                                                                                                                                                                                                                                                                                                                                                                                                                                                                                                                                                                                                                                                                                                                                                                                                                                                                                                                                                                                                                                                                                                                                                                                                                                                                                                          | 0.03                                                                                                                                                   | 0.23                                                                | 3.50                                                                                                                                     | -18.50                                                                                                                    | 12.74                                                                           | 9.56                                                                                                                                                     |                                                                                                                                                                                 |
| N\$/CAD\$                                                                                                                                                                                                       | 12.65                                                                                                                                                                                                                                                                                                                                                                                                                                                                                                                                                                                                                                                                                                                                                                                                                                                                                                                                                                                                                                                                                                                                                                                                                                                                                                                                                                                                                                                                                                                                                                                                                                                                                                                                                                                                                                                                                                                                                                                                                                                                                                                          | -0.10                                                                                                                                                  | -0.80                                                               | 2.61                                                                                                                                     | -14.83                                                                                                                    | 13.63                                                                           | 10.61                                                                                                                                                    | Namibia Holdings traded up 5c and N\$6.4m                                                                                                                                       |
| US\$/€                                                                                                                                                                                                          | 1.17                                                                                                                                                                                                                                                                                                                                                                                                                                                                                                                                                                                                                                                                                                                                                                                                                                                                                                                                                                                                                                                                                                                                                                                                                                                                                                                                                                                                                                                                                                                                                                                                                                                                                                                                                                                                                                                                                                                                                                                                                                                                                                                           | 0.01                                                                                                                                                   | 0.67                                                                | -1.71                                                                                                                                    | 4.63                                                                                                                      | 1.20                                                                            | 1.06                                                                                                                                                     | worth of Firstrand Namibia traded at market.                                                                                                                                    |
| US\$/¥                                                                                                                                                                                                          | 105.66                                                                                                                                                                                                                                                                                                                                                                                                                                                                                                                                                                                                                                                                                                                                                                                                                                                                                                                                                                                                                                                                                                                                                                                                                                                                                                                                                                                                                                                                                                                                                                                                                                                                                                                                                                                                                                                                                                                                                                                                                                                                                                                         | 0.16                                                                                                                                                   | 0.15                                                                | 0.42                                                                                                                                     | 2.98                                                                                                                      | 112.23                                                                          | 101.19                                                                                                                                                   | N\$28.9m worth of ETFs traded.                                                                                                                                                  |
| Commodities                                                                                                                                                                                                     |                                                                                                                                                                                                                                                                                                                                                                                                                                                                                                                                                                                                                                                                                                                                                                                                                                                                                                                                                                                                                                                                                                                                                                                                                                                                                                                                                                                                                                                                                                                                                                                                                                                                                                                                                                                                                                                                                                                                                                                                                                                                                                                                |                                                                                                                                                        |                                                                     |                                                                                                                                          |                                                                                                                           |                                                                                 |                                                                                                                                                          | JSE Market Wrap                                                                                                                                                                 |
|                                                                                                                                                                                                                 | Level                                                                                                                                                                                                                                                                                                                                                                                                                                                                                                                                                                                                                                                                                                                                                                                                                                                                                                                                                                                                                                                                                                                                                                                                                                                                                                                                                                                                                                                                                                                                                                                                                                                                                                                                                                                                                                                                                                                                                                                                                                                                                                                          | Net Change                                                                                                                                             | d/d %                                                               | mtd %                                                                                                                                    | ytd %                                                                                                                     | 52Wk High                                                                       | 52Wk Low                                                                                                                                                 | The FTSE/JSE Africa All Share Index fell 0.4% to                                                                                                                                |
| Brent Crude                                                                                                                                                                                                     | 41.03                                                                                                                                                                                                                                                                                                                                                                                                                                                                                                                                                                                                                                                                                                                                                                                                                                                                                                                                                                                                                                                                                                                                                                                                                                                                                                                                                                                                                                                                                                                                                                                                                                                                                                                                                                                                                                                                                                                                                                                                                                                                                                                          | -1.40                                                                                                                                                  | -3.30                                                               | -10.20                                                                                                                                   | -34.01                                                                                                                    | 66.15                                                                           | 27.33                                                                                                                                                    | 54,506.88 as 84 stocks gained, 55 fell, and 2 were                                                                                                                              |
| Gold                                                                                                                                                                                                            | 1898.07                                                                                                                                                                                                                                                                                                                                                                                                                                                                                                                                                                                                                                                                                                                                                                                                                                                                                                                                                                                                                                                                                                                                                                                                                                                                                                                                                                                                                                                                                                                                                                                                                                                                                                                                                                                                                                                                                                                                                                                                                                                                                                                        | 16.60                                                                                                                                                  | 0.88                                                                | -3.95                                                                                                                                    | 24.57                                                                                                                     | 2075.47                                                                         | 1445.70                                                                                                                                                  | unchanged. Massmart Holdings gained 9.1%,                                                                                                                                       |
| Platinum                                                                                                                                                                                                        | 886.92                                                                                                                                                                                                                                                                                                                                                                                                                                                                                                                                                                                                                                                                                                                                                                                                                                                                                                                                                                                                                                                                                                                                                                                                                                                                                                                                                                                                                                                                                                                                                                                                                                                                                                                                                                                                                                                                                                                                                                                                                                                                                                                         | 4.39                                                                                                                                                   | 0.50                                                                | -5.97                                                                                                                                    | -9.36                                                                                                                     | 1041.71                                                                         | 564.00                                                                                                                                                   | Oceana Group climbed 7.8% and Telkom rose                                                                                                                                       |
| Copper                                                                                                                                                                                                          | 299.00                                                                                                                                                                                                                                                                                                                                                                                                                                                                                                                                                                                                                                                                                                                                                                                                                                                                                                                                                                                                                                                                                                                                                                                                                                                                                                                                                                                                                                                                                                                                                                                                                                                                                                                                                                                                                                                                                                                                                                                                                                                                                                                         | 0.00                                                                                                                                                   | 0.00                                                                | -2.37                                                                                                                                    | 5.79                                                                                                                      | 312.10                                                                          | 200.00                                                                                                                                                   |                                                                                                                                                                                 |
| Silver                                                                                                                                                                                                          | 24.19                                                                                                                                                                                                                                                                                                                                                                                                                                                                                                                                                                                                                                                                                                                                                                                                                                                                                                                                                                                                                                                                                                                                                                                                                                                                                                                                                                                                                                                                                                                                                                                                                                                                                                                                                                                                                                                                                                                                                                                                                                                                                                                          | 0.51                                                                                                                                                   | 2.17                                                                | -15.34                                                                                                                                   | 33.46                                                                                                                     | 29.86                                                                           | 11.64                                                                                                                                                    | 7.1%. Hammerson fell 10.3%, Capital & Counties                                                                                                                                  |
| Uranium                                                                                                                                                                                                         | 32.36                                                                                                                                                                                                                                                                                                                                                                                                                                                                                                                                                                                                                                                                                                                                                                                                                                                                                                                                                                                                                                                                                                                                                                                                                                                                                                                                                                                                                                                                                                                                                                                                                                                                                                                                                                                                                                                                                                                                                                                                                                                                                                                          | 0.00                                                                                                                                                   | 0.00                                                                | 6.14                                                                                                                                     | 0.00                                                                                                                      | 26.29                                                                           | 34.20                                                                                                                                                    | Properties dropped 5.3% and Tsogo Sun Hotels                                                                                                                                    |
| Palladium                                                                                                                                                                                                       | 2334.40                                                                                                                                                                                                                                                                                                                                                                                                                                                                                                                                                                                                                                                                                                                                                                                                                                                                                                                                                                                                                                                                                                                                                                                                                                                                                                                                                                                                                                                                                                                                                                                                                                                                                                                                                                                                                                                                                                                                                                                                                                                                                                                        | 5.10                                                                                                                                                   | 0.22                                                                | 2.42                                                                                                                                     | 23.63                                                                                                                     | 2725.70                                                                         | 1350.00                                                                                                                                                  | declined 4.9%.                                                                                                                                                                  |
| NSX Local and D                                                                                                                                                                                                 | )evX                                                                                                                                                                                                                                                                                                                                                                                                                                                                                                                                                                                                                                                                                                                                                                                                                                                                                                                                                                                                                                                                                                                                                                                                                                                                                                                                                                                                                                                                                                                                                                                                                                                                                                                                                                                                                                                                                                                                                                                                                                                                                                                           |                                                                                                                                                        |                                                                     |                                                                                                                                          |                                                                                                                           |                                                                                 |                                                                                                                                                          | International Market Wrap                                                                                                                                                       |
|                                                                                                                                                                                                                 | Level                                                                                                                                                                                                                                                                                                                                                                                                                                                                                                                                                                                                                                                                                                                                                                                                                                                                                                                                                                                                                                                                                                                                                                                                                                                                                                                                                                                                                                                                                                                                                                                                                                                                                                                                                                                                                                                                                                                                                                                                                                                                                                                          | Last Change                                                                                                                                            | Last %                                                              | mtd %                                                                                                                                    | ytd %                                                                                                                     | 52Wk High                                                                       | 52Wk Low                                                                                                                                                 | The S&P 500 Index slumped, with more than                                                                                                                                       |
| NBS                                                                                                                                                                                                             | 3250                                                                                                                                                                                                                                                                                                                                                                                                                                                                                                                                                                                                                                                                                                                                                                                                                                                                                                                                                                                                                                                                                                                                                                                                                                                                                                                                                                                                                                                                                                                                                                                                                                                                                                                                                                                                                                                                                                                                                                                                                                                                                                                           | 0.00                                                                                                                                                   | 0.00                                                                | 11.84                                                                                                                                    | -32.67                                                                                                                    | 4836                                                                            | 2590                                                                                                                                                     | two stocks falling for every one that advanced,                                                                                                                                 |
| NHL                                                                                                                                                                                                             | 160                                                                                                                                                                                                                                                                                                                                                                                                                                                                                                                                                                                                                                                                                                                                                                                                                                                                                                                                                                                                                                                                                                                                                                                                                                                                                                                                                                                                                                                                                                                                                                                                                                                                                                                                                                                                                                                                                                                                                                                                                                                                                                                            | 0.00                                                                                                                                                   | 0.00                                                                | 0.00                                                                                                                                     | 0.00                                                                                                                      | 160                                                                             | 160                                                                                                                                                      | after talks on expanding aid ended for the day                                                                                                                                  |
| CGP                                                                                                                                                                                                             | 1305                                                                                                                                                                                                                                                                                                                                                                                                                                                                                                                                                                                                                                                                                                                                                                                                                                                                                                                                                                                                                                                                                                                                                                                                                                                                                                                                                                                                                                                                                                                                                                                                                                                                                                                                                                                                                                                                                                                                                                                                                                                                                                                           | 0.00                                                                                                                                                   | 0.00                                                                | 0.31                                                                                                                                     | -14.43                                                                                                                    | 1598                                                                            | 1000                                                                                                                                                     | with plans to resume discussions tomorrow. Oil                                                                                                                                  |
| FNB                                                                                                                                                                                                             | 2304                                                                                                                                                                                                                                                                                                                                                                                                                                                                                                                                                                                                                                                                                                                                                                                                                                                                                                                                                                                                                                                                                                                                                                                                                                                                                                                                                                                                                                                                                                                                                                                                                                                                                                                                                                                                                                                                                                                                                                                                                                                                                                                           | 0.00                                                                                                                                                   | 0.00                                                                | -0.04                                                                                                                                    | -31.04                                                                                                                    | 3349                                                                            | 2015                                                                                                                                                     | tumbled on concern slow growth will limit                                                                                                                                       |
| ORY                                                                                                                                                                                                             | 1709                                                                                                                                                                                                                                                                                                                                                                                                                                                                                                                                                                                                                                                                                                                                                                                                                                                                                                                                                                                                                                                                                                                                                                                                                                                                                                                                                                                                                                                                                                                                                                                                                                                                                                                                                                                                                                                                                                                                                                                                                                                                                                                           | -19.00                                                                                                                                                 | -1.10                                                               | -1.78                                                                                                                                    | -15.56                                                                                                                    | 2031                                                                            | 1709                                                                                                                                                     |                                                                                                                                                                                 |
| NAM                                                                                                                                                                                                             | 62                                                                                                                                                                                                                                                                                                                                                                                                                                                                                                                                                                                                                                                                                                                                                                                                                                                                                                                                                                                                                                                                                                                                                                                                                                                                                                                                                                                                                                                                                                                                                                                                                                                                                                                                                                                                                                                                                                                                                                                                                                                                                                                             | 0.00                                                                                                                                                   | 0.00                                                                | 0.00                                                                                                                                     | 12.73                                                                                                                     | 65                                                                              | 55                                                                                                                                                       | demand. Elsewhere, Banks led broad-based                                                                                                                                        |
| PNH                                                                                                                                                                                                             | 1100                                                                                                                                                                                                                                                                                                                                                                                                                                                                                                                                                                                                                                                                                                                                                                                                                                                                                                                                                                                                                                                                                                                                                                                                                                                                                                                                                                                                                                                                                                                                                                                                                                                                                                                                                                                                                                                                                                                                                                                                                                                                                                                           | 5.00                                                                                                                                                   | 0.46                                                                | 0.46                                                                                                                                     | 6.90                                                                                                                      | 1100                                                                            | 1000                                                                                                                                                     | declines in the Stoxx Europe 600 Index. The                                                                                                                                     |
| SILP                                                                                                                                                                                                            | 12791                                                                                                                                                                                                                                                                                                                                                                                                                                                                                                                                                                                                                                                                                                                                                                                                                                                                                                                                                                                                                                                                                                                                                                                                                                                                                                                                                                                                                                                                                                                                                                                                                                                                                                                                                                                                                                                                                                                                                                                                                                                                                                                          | 0.00                                                                                                                                                   | 0.00                                                                | 0.00                                                                                                                                     | 0.01                                                                                                                      | 12791                                                                           | 12780                                                                                                                                                    | MSCI Asia Pacific Index was little changed as                                                                                                                                   |
| SNO                                                                                                                                                                                                             | 690                                                                                                                                                                                                                                                                                                                                                                                                                                                                                                                                                                                                                                                                                                                                                                                                                                                                                                                                                                                                                                                                                                                                                                                                                                                                                                                                                                                                                                                                                                                                                                                                                                                                                                                                                                                                                                                                                                                                                                                                                                                                                                                            | 0.00                                                                                                                                                   | 0.00                                                                | 10.11                                                                                                                                    | 10.11                                                                                                                     | 980                                                                             | 890                                                                                                                                                      | South Korean shares advanced, while Hong                                                                                                                                        |
| LHN                                                                                                                                                                                                             | 266                                                                                                                                                                                                                                                                                                                                                                                                                                                                                                                                                                                                                                                                                                                                                                                                                                                                                                                                                                                                                                                                                                                                                                                                                                                                                                                                                                                                                                                                                                                                                                                                                                                                                                                                                                                                                                                                                                                                                                                                                                                                                                                            | 0.00                                                                                                                                                   | 0.00                                                                | -0.37                                                                                                                                    | -19.15                                                                                                                    | 332                                                                             | 230                                                                                                                                                      | Kong stock fell.                                                                                                                                                                |
| DYL                                                                                                                                                                                                             | 394                                                                                                                                                                                                                                                                                                                                                                                                                                                                                                                                                                                                                                                                                                                                                                                                                                                                                                                                                                                                                                                                                                                                                                                                                                                                                                                                                                                                                                                                                                                                                                                                                                                                                                                                                                                                                                                                                                                                                                                                                                                                                                                            | -8.00                                                                                                                                                  | -1.99                                                               | 37.28                                                                                                                                    | 42.75                                                                                                                     | 419                                                                             | 1                                                                                                                                                        |                                                                                                                                                                                 |
| FSY                                                                                                                                                                                                             | 217                                                                                                                                                                                                                                                                                                                                                                                                                                                                                                                                                                                                                                                                                                                                                                                                                                                                                                                                                                                                                                                                                                                                                                                                                                                                                                                                                                                                                                                                                                                                                                                                                                                                                                                                                                                                                                                                                                                                                                                                                                                                                                                            | 14.00<br>-6.00                                                                                                                                         | 6.90                                                                | 3.83                                                                                                                                     | 61.94                                                                                                                     | 268                                                                             |                                                                                                                                                          |                                                                                                                                                                                 |
| MEY                                                                                                                                                                                                             | 92<br>SA vorcue M                                                                                                                                                                                                                                                                                                                                                                                                                                                                                                                                                                                                                                                                                                                                                                                                                                                                                                                                                                                                                                                                                                                                                                                                                                                                                                                                                                                                                                                                                                                                                                                                                                                                                                                                                                                                                                                                                                                                                                                                                                                                                                              | -6.00                                                                                                                                                  |                                                                     |                                                                                                                                          | C 00                                                                                                                      |                                                                                 | 2                                                                                                                                                        |                                                                                                                                                                                 |
| SA Bonds                                                                                                                                                                                                        | TOTAL POLICY IN THE PARTY OF TH | amihian Ponde                                                                                                                                          | -6.12                                                               | -13.21                                                                                                                                   | 6.98                                                                                                                      | 113                                                                             | 26                                                                                                                                                       |                                                                                                                                                                                 |
| JA DUNUS                                                                                                                                                                                                        |                                                                                                                                                                                                                                                                                                                                                                                                                                                                                                                                                                                                                                                                                                                                                                                                                                                                                                                                                                                                                                                                                                                                                                                                                                                                                                                                                                                                                                                                                                                                                                                                                                                                                                                                                                                                                                                                                                                                                                                                                                                                                                                                | amibian Bonds                                                                                                                                          |                                                                     |                                                                                                                                          |                                                                                                                           | 113                                                                             | 26                                                                                                                                                       | 2010 2010 2020                                                                                                                                                                  |
| P208                                                                                                                                                                                                            | YTM (                                                                                                                                                                                                                                                                                                                                                                                                                                                                                                                                                                                                                                                                                                                                                                                                                                                                                                                                                                                                                                                                                                                                                                                                                                                                                                                                                                                                                                                                                                                                                                                                                                                                                                                                                                                                                                                                                                                                                                                                                                                                                                                          | amibian Bonds<br>Current Price                                                                                                                         | Chg [bp]                                                            | NA Bonds                                                                                                                                 | YTM                                                                                                                       | 113<br>Premium                                                                  | 26<br>Chg [bp]                                                                                                                                           | 2018 2019 2020<br>GDP (v/v) 0.3% -1.9%** -8.6%*                                                                                                                                 |
| R208                                                                                                                                                                                                            | YTM (                                                                                                                                                                                                                                                                                                                                                                                                                                                                                                                                                                                                                                                                                                                                                                                                                                                                                                                                                                                                                                                                                                                                                                                                                                                                                                                                                                                                                                                                                                                                                                                                                                                                                                                                                                                                                                                                                                                                                                                                                                                                                                                          | amibian Bonds<br>Current Price<br>101.56                                                                                                               | Chg [bp]<br>-5.00                                                   | NA Bonds<br>GC21                                                                                                                         | <b>YTM</b><br>4.78                                                                                                        | Premium 23                                                                      | 26<br><b>Chg [bp]</b><br>-0.50                                                                                                                           | GDP (y/y) 0.3% -1.9%** -8.6%*                                                                                                                                                   |
| R2023                                                                                                                                                                                                           | YTM (<br>3.55<br>4.55                                                                                                                                                                                                                                                                                                                                                                                                                                                                                                                                                                                                                                                                                                                                                                                                                                                                                                                                                                                                                                                                                                                                                                                                                                                                                                                                                                                                                                                                                                                                                                                                                                                                                                                                                                                                                                                                                                                                                                                                                                                                                                          | amibian Bonds<br>Current Price<br>101.56<br>107.24                                                                                                     | Chg [bp]<br>-5.00<br>-0.50                                          | NA Bonds<br>GC21<br>GC22                                                                                                                 | <b>YTM</b><br>4.78<br>5.05                                                                                                | Premium 23 50                                                                   | 26<br>Chg [bp]<br>-0.50<br>-0.50                                                                                                                         | GDP (y/y) 0.3% -1.9%** -8.6%* Inflation (y/y) 5.1% 2.6% 2.2%                                                                                                                    |
| R2023<br>R186                                                                                                                                                                                                   | YTM (<br>3.55<br>4.55<br>7.23                                                                                                                                                                                                                                                                                                                                                                                                                                                                                                                                                                                                                                                                                                                                                                                                                                                                                                                                                                                                                                                                                                                                                                                                                                                                                                                                                                                                                                                                                                                                                                                                                                                                                                                                                                                                                                                                                                                                                                                                                                                                                                  | amibian Bonds<br>Current Price<br>101.56<br>107.24<br>116.12                                                                                           | Chg [bp]<br>-5.00<br>-0.50<br>-3.00                                 | NA Bonds<br>GC21<br>GC22<br>GC23                                                                                                         | YTM<br>4.78<br>5.05<br>5.10                                                                                               | Premium 23 50 55                                                                | 26<br>Chg [bp]<br>-0.50<br>-0.50<br>-0.50                                                                                                                | GDP (y/y) 0.3% -1.9%** -8.6%*<br>Inflation (y/y) 5.1% 2.6% 2.2%<br>PSCE (y/y) 7.5% 6.9% 5.9%                                                                                    |
| R2023<br>R186<br>R2030                                                                                                                                                                                          | YTM 0<br>3.55<br>4.55<br>7.23<br>9.45                                                                                                                                                                                                                                                                                                                                                                                                                                                                                                                                                                                                                                                                                                                                                                                                                                                                                                                                                                                                                                                                                                                                                                                                                                                                                                                                                                                                                                                                                                                                                                                                                                                                                                                                                                                                                                                                                                                                                                                                                                                                                          | amibian Bonds<br>Current Price<br>101.56<br>107.24<br>116.12<br>91.11                                                                                  | Chg [bp]<br>-5.00<br>-0.50<br>-3.00<br>-4.50                        | NA Bonds<br>GC21<br>GC22<br>GC23<br>GC24                                                                                                 | YTM<br>4.78<br>5.05<br>5.10<br>7.52                                                                                       | Premium 23 50 55 29                                                             | 26<br>Chg [bp]<br>-0.50<br>-0.50<br>-0.50<br>-3.00                                                                                                       | GDP (y/y) 0.3% -1.9%** -8.6%*<br>Inflation (y/y) 5.1% 2.6% 2.2%<br>PSCE (y/y) 7.5% 6.9% 5.9%<br>M2 (y/y) 6.4% 10.5%                                                             |
| R2023<br>R186<br>R2030<br>R213                                                                                                                                                                                  | YTM (3.55<br>4.55<br>7.23<br>9.45<br>9.94                                                                                                                                                                                                                                                                                                                                                                                                                                                                                                                                                                                                                                                                                                                                                                                                                                                                                                                                                                                                                                                                                                                                                                                                                                                                                                                                                                                                                                                                                                                                                                                                                                                                                                                                                                                                                                                                                                                                                                                                                                                                                      | amibian Bonds<br>Current Price<br>101.56<br>107.24<br>116.12<br>91.11<br>81.19                                                                         | Chg [bp]<br>-5.00<br>-0.50<br>-3.00<br>-4.50<br>-3.50               | NA Bonds<br>GC21<br>GC22<br>GC23<br>GC24<br>GC25                                                                                         | YTM<br>4.78<br>5.05<br>5.10<br>7.52<br>7.48                                                                               | Premium 23 50 55 29 25                                                          | 26<br>Chg [bp]<br>-0.50<br>-0.50<br>-0.50<br>-3.00<br>-3.00                                                                                              | GDP (y/y) 0.3% -1.9%** -8.6%*<br>Inflation (y/y) 5.1% 2.6% 2.2%<br>PSCE (y/y) 7.5% 6.9% 5.9%                                                                                    |
| R2023<br>R186<br>R2030<br>R213<br>R209                                                                                                                                                                          | YTM 3.55<br>4.55<br>7.23<br>9.45<br>9.94<br>11.02                                                                                                                                                                                                                                                                                                                                                                                                                                                                                                                                                                                                                                                                                                                                                                                                                                                                                                                                                                                                                                                                                                                                                                                                                                                                                                                                                                                                                                                                                                                                                                                                                                                                                                                                                                                                                                                                                                                                                                                                                                                                              | amibian Bonds Current Price 101.56 107.24 116.12 91.11 81.19 64.95                                                                                     | Chg [bp] -5.00 -0.50 -3.00 -4.50 -3.50 -0.50                        | NA Bonds<br>GC21<br>GC22<br>GC23<br>GC24<br>GC25<br>GC26                                                                                 | YTM<br>4.78<br>5.05<br>5.10<br>7.52<br>7.48<br>7.54                                                                       | Premium 23 50 55 29 25 31                                                       | 26<br>Chg [bp]<br>-0.50<br>-0.50<br>-0.50<br>-3.00<br>-3.00                                                                                              | GDP (y/y) 0.3% -1.9%** -8.6%*<br>Inflation (y/y) 5.1% 2.6% 2.2%<br>PSCE (y/y) 7.5% 6.9% 5.9%<br>M2 (y/y) 6.4% 10.5%                                                             |
| R2023<br>R186<br>R2030<br>R213<br>R209<br>R2037                                                                                                                                                                 | YTM 3.55<br>4.55<br>7.23<br>9.45<br>9.94<br>11.02<br>11.47                                                                                                                                                                                                                                                                                                                                                                                                                                                                                                                                                                                                                                                                                                                                                                                                                                                                                                                                                                                                                                                                                                                                                                                                                                                                                                                                                                                                                                                                                                                                                                                                                                                                                                                                                                                                                                                                                                                                                                                                                                                                     | amibian Bonds Current Price 101.56 107.24 116.12 91.11 81.19 64.95 78.29                                                                               | -5.00<br>-0.50<br>-3.00<br>-4.50<br>-3.50<br>-0.50<br>1.50          | NA Bonds<br>GC21<br>GC22<br>GC23<br>GC24<br>GC25<br>GC26<br>GC27                                                                         | YTM<br>4.78<br>5.05<br>5.10<br>7.52<br>7.48<br>7.54<br>8.20                                                               | Premium 23 50 55 29 25 31 97                                                    | 26 Chg [bp] -0.50 -0.50 -0.50 -3.00 -3.00 -3.00 -3.00                                                                                                    | GDP (y/y) 0.3% -1.9%** -8.6%*<br>Inflation (y/y) 5.1% 2.6% 2.2%<br>PSCE (y/y) 7.5% 6.9% 5.9%<br>M2 (y/y) 6.4% 10.5%                                                             |
| R2023<br>R186<br>R2030<br>R213<br>R209<br>R2037<br>R214                                                                                                                                                         | YTM 3.55<br>4.55<br>7.23<br>9.45<br>9.94<br>11.02<br>11.47<br>9.94                                                                                                                                                                                                                                                                                                                                                                                                                                                                                                                                                                                                                                                                                                                                                                                                                                                                                                                                                                                                                                                                                                                                                                                                                                                                                                                                                                                                                                                                                                                                                                                                                                                                                                                                                                                                                                                                                                                                                                                                                                                             | amibian Bonds Current Price 101.56 107.24 116.12 91.11 81.19 64.95 78.29 81.19                                                                         | -5.00<br>-0.50<br>-3.00<br>-4.50<br>-3.50<br>-0.50<br>1.50<br>-3.50 | NA Bonds<br>GC21<br>GC22<br>GC23<br>GC24<br>GC25<br>GC26<br>GC27<br>GC30                                                                 | YTM<br>4.78<br>5.05<br>5.10<br>7.52<br>7.48<br>7.54<br>8.20<br>9.74                                                       | Premium 23 50 55 29 25 31 97 29                                                 | 26 Chg [bp] -0.50 -0.50 -0.50 -3.00 -3.00 -3.00 -4.50                                                                                                    | GDP (y/y) 0.3% -1.9%** -8.6%*<br>Inflation (y/y) 5.1% 2.6% 2.2%<br>PSCE (y/y) 7.5% 6.9% 5.9%<br>M2 (y/y) 6.4% 10.5%                                                             |
| R2023<br>R186<br>R2030<br>R213<br>R209<br>R2037<br>R214<br>R2044                                                                                                                                                | YTM 3.55<br>4.55<br>7.23<br>9.45<br>9.94<br>11.02<br>11.47<br>9.94<br>11.60                                                                                                                                                                                                                                                                                                                                                                                                                                                                                                                                                                                                                                                                                                                                                                                                                                                                                                                                                                                                                                                                                                                                                                                                                                                                                                                                                                                                                                                                                                                                                                                                                                                                                                                                                                                                                                                                                                                                                                                                                                                    | amibian Bonds Current Price 101.56 107.24 116.12 91.11 81.19 64.95 78.29 81.19 77.19                                                                   | Chg [bp] -5.00 -0.50 -3.00 -4.50 -3.50 -0.50 1.50 -3.50 -2.00       | NA Bonds<br>GC21<br>GC22<br>GC23<br>GC24<br>GC25<br>GC26<br>GC27<br>GC30<br>GC32                                                         | YTM<br>4.78<br>5.05<br>5.10<br>7.52<br>7.48<br>7.54<br>8.20<br>9.74<br>10.63                                              | Premium 23 50 55 29 25 31 97 29 69                                              | 26 Chg [bp] -0.50 -0.50 -0.50 -3.00 -3.00 -3.00 -3.00 -3.50                                                                                              | GDP (y/y) 0.3% -1.9%** -8.6%*<br>Inflation (y/y) 5.1% 2.6% 2.2%<br>PSCE (y/y) 7.5% 6.9% 5.9%<br>M2 (y/y) 6.4% 10.5%                                                             |
| R2023<br>R186<br>R2030<br>R213<br>R209<br>R2037<br>R214                                                                                                                                                         | YTM 3.55<br>4.55<br>7.23<br>9.45<br>9.94<br>11.02<br>11.47<br>9.94                                                                                                                                                                                                                                                                                                                                                                                                                                                                                                                                                                                                                                                                                                                                                                                                                                                                                                                                                                                                                                                                                                                                                                                                                                                                                                                                                                                                                                                                                                                                                                                                                                                                                                                                                                                                                                                                                                                                                                                                                                                             | amibian Bonds Current Price 101.56 107.24 116.12 91.11 81.19 64.95 78.29 81.19                                                                         | -5.00<br>-0.50<br>-3.00<br>-4.50<br>-3.50<br>-0.50<br>1.50<br>-3.50 | NA Bonds<br>GC21<br>GC22<br>GC23<br>GC24<br>GC25<br>GC26<br>GC27<br>GC30<br>GC32<br>GC32<br>GC35                                         | YTM<br>4.78<br>5.05<br>5.10<br>7.52<br>7.48<br>7.54<br>8.20<br>9.74<br>10.63<br>11.87                                     | Premium 23 50 55 29 25 31 97 29 69 85                                           | 26 Chg [bp] -0.50 -0.50 -0.50 -3.00 -3.00 -3.00 -3.00 -3.00 -3.50 -0.50                                                                                  | GDP (y/y) 0.3% -1.9%** -8.6%*<br>Inflation (y/y) 5.1% 2.6% 2.2%<br>PSCE (y/y) 7.5% 6.9% 5.9%<br>M2 (y/y) 6.4% 10.5%                                                             |
| R2023<br>R186<br>R2030<br>R213<br>R209<br>R2037<br>R214<br>R2044                                                                                                                                                | YTM 3.55<br>4.55<br>7.23<br>9.45<br>9.94<br>11.02<br>11.47<br>9.94<br>11.60                                                                                                                                                                                                                                                                                                                                                                                                                                                                                                                                                                                                                                                                                                                                                                                                                                                                                                                                                                                                                                                                                                                                                                                                                                                                                                                                                                                                                                                                                                                                                                                                                                                                                                                                                                                                                                                                                                                                                                                                                                                    | amibian Bonds Current Price 101.56 107.24 116.12 91.11 81.19 64.95 78.29 81.19 77.19                                                                   | Chg [bp] -5.00 -0.50 -3.00 -4.50 -3.50 -0.50 1.50 -3.50 -2.00       | NA Bonds<br>GC21<br>GC22<br>GC23<br>GC24<br>GC25<br>GC26<br>GC27<br>GC30<br>GC32<br>GC32<br>GC35<br>GC37                                 | YTM<br>4.78<br>5.05<br>5.10<br>7.52<br>7.48<br>7.54<br>8.20<br>9.74<br>10.63<br>11.87<br>12.31                            | Premium 23 50 55 29 25 31 97 29 69 85 84                                        | 26 Chg [bp] -0.50 -0.50 -0.50 -3.00 -3.00 -3.00 -3.00 -3.00 -3.50 -1.50                                                                                  | GDP (y/y) 0.3% -1.9%** -8.6%*<br>Inflation (y/y) 5.1% 2.6% 2.2%<br>PSCE (y/y) 7.5% 6.9% 5.9%<br>M2 (y/y) 6.4% 10.5%                                                             |
| R2023<br>R186<br>R2030<br>R213<br>R209<br>R2037<br>R214<br>R2044                                                                                                                                                | YTM 3.55<br>4.55<br>7.23<br>9.45<br>9.94<br>11.02<br>11.47<br>9.94<br>11.60                                                                                                                                                                                                                                                                                                                                                                                                                                                                                                                                                                                                                                                                                                                                                                                                                                                                                                                                                                                                                                                                                                                                                                                                                                                                                                                                                                                                                                                                                                                                                                                                                                                                                                                                                                                                                                                                                                                                                                                                                                                    | amibian Bonds Current Price 101.56 107.24 116.12 91.11 81.19 64.95 78.29 81.19 77.19                                                                   | Chg [bp] -5.00 -0.50 -3.00 -4.50 -3.50 -0.50 1.50 -3.50 -2.00       | NA Bonds<br>GC21<br>GC22<br>GC23<br>GC24<br>GC25<br>GC26<br>GC27<br>GC30<br>GC32<br>GC35<br>GC37<br>GC40                                 | YTM<br>4.78<br>5.05<br>5.10<br>7.52<br>7.48<br>7.54<br>8.20<br>9.74<br>10.63<br>11.87<br>12.31<br>13.11                   | Premium 23 50 55 29 25 31 97 29 69 85 84 183                                    | 26 Chg [bp] -0.50 -0.50 -0.50 -3.00 -3.00 -3.00 -3.00 -3.50 -0.50 -0.50                                                                                  | GDP (y/y) 0.3% -1.9%** -8.6%*<br>Inflation (y/y) 5.1% 2.6% 2.2%<br>PSCE (y/y) 7.5% 6.9% 5.9%<br>M2 (y/y) 6.4% 10.5%                                                             |
| R2023<br>R186<br>R2030<br>R213<br>R209<br>R2037<br>R214<br>R2044                                                                                                                                                | YTM 3.55<br>4.55<br>7.23<br>9.45<br>9.94<br>11.02<br>11.47<br>9.94<br>11.60                                                                                                                                                                                                                                                                                                                                                                                                                                                                                                                                                                                                                                                                                                                                                                                                                                                                                                                                                                                                                                                                                                                                                                                                                                                                                                                                                                                                                                                                                                                                                                                                                                                                                                                                                                                                                                                                                                                                                                                                                                                    | amibian Bonds Current Price 101.56 107.24 116.12 91.11 81.19 64.95 78.29 81.19 77.19                                                                   | Chg [bp] -5.00 -0.50 -3.00 -4.50 -3.50 -0.50 1.50 -3.50 -2.00       | NA Bonds<br>GC21<br>GC22<br>GC23<br>GC24<br>GC25<br>GC26<br>GC27<br>GC30<br>GC32<br>GC35<br>GC35<br>GC37<br>GC40                         | YTM<br>4.78<br>5.05<br>5.10<br>7.52<br>7.48<br>7.54<br>8.20<br>9.74<br>10.63<br>11.87<br>12.31<br>13.11                   | Premium 23 50 55 29 25 31 97 29 69 85 84 183 206                                | 26 Chg [bp] -0.50 -0.50 -0.50 -3.00 -3.00 -3.00 -3.00 -4.50 -3.50 -0.50 1.50 0.00 -2.00                                                                  | GDP (y/y) 0.3% -1.9%** -8.6%*<br>Inflation (y/y) 5.1% 2.6% 2.2%<br>PSCE (y/y) 7.5% 6.9% 5.9%<br>M2 (y/y) 6.4% 10.5%                                                             |
| R2023<br>R186<br>R2030<br>R213<br>R209<br>R2037<br>R214<br>R2044                                                                                                                                                | YTM 3.55<br>4.55<br>7.23<br>9.45<br>9.94<br>11.02<br>11.47<br>9.94<br>11.60                                                                                                                                                                                                                                                                                                                                                                                                                                                                                                                                                                                                                                                                                                                                                                                                                                                                                                                                                                                                                                                                                                                                                                                                                                                                                                                                                                                                                                                                                                                                                                                                                                                                                                                                                                                                                                                                                                                                                                                                                                                    | amibian Bonds Current Price 101.56 107.24 116.12 91.11 81.19 64.95 78.29 81.19 77.19                                                                   | Chg [bp] -5.00 -0.50 -3.00 -4.50 -3.50 -0.50 1.50 -3.50 -2.00       | NA Bonds<br>GC21<br>GC22<br>GC23<br>GC24<br>GC25<br>GC26<br>GC27<br>GC30<br>GC32<br>GC32<br>GC35<br>GC37<br>GC40<br>GC43<br>GC43         | YTM<br>4.78<br>5.05<br>5.10<br>7.52<br>7.48<br>7.54<br>8.20<br>9.74<br>10.63<br>11.87<br>12.31<br>13.11<br>13.66<br>13.93 | Premium 23 50 55 29 25 31 97 29 69 85 84 183 206 233                            | 26 Chg [bp] -0.50 -0.50 -0.50 -3.00 -3.00 -3.00 -3.00 -3.50 -0.50 -0.50 -0.50 -0.50 -0.50                                                                | GDP (y/y) 0.3% -1.9%** -8.6%* Inflation (y/y) 5.1% 2.6% 2.2% PSCE (y/y) 7.5% 6.9% 5.9% M2 (y/y) 6.4% 10.5% IJG BCI 48.5 49.9                                                    |
| R2023<br>R186<br>R2030<br>R213<br>R209<br>R2037<br>R214<br>R2044<br>R2048                                                                                                                                       | YTM 3.55<br>4.55<br>7.23<br>9.45<br>9.94<br>11.02<br>11.47<br>9.94<br>11.60<br>11.56                                                                                                                                                                                                                                                                                                                                                                                                                                                                                                                                                                                                                                                                                                                                                                                                                                                                                                                                                                                                                                                                                                                                                                                                                                                                                                                                                                                                                                                                                                                                                                                                                                                                                                                                                                                                                                                                                                                                                                                                                                           | amibian Bonds Current Price 101.56 107.24 116.12 91.11 81.19 64.95 78.29 81.19 77.19 76.80                                                             | Chg [bp] -5.00 -0.50 -3.00 -4.50 -3.50 -0.50 1.50 -3.50 -2.00       | NA Bonds<br>GC21<br>GC22<br>GC23<br>GC24<br>GC25<br>GC26<br>GC27<br>GC30<br>GC32<br>GC35<br>GC35<br>GC37<br>GC40                         | YTM<br>4.78<br>5.05<br>5.10<br>7.52<br>7.48<br>7.54<br>8.20<br>9.74<br>10.63<br>11.87<br>12.31<br>13.11                   | Premium 23 50 55 29 25 31 97 29 69 85 84 183 206                                | 26 Chg [bp] -0.50 -0.50 -0.50 -3.00 -3.00 -3.00 -3.00 -4.50 -3.50 -0.50 1.50 0.00 -2.00                                                                  | GDP (y/y) 0.3% -1.9%** -8.6%* Inflation (y/y) 5.1% 2.6% 2.2% PSCE (y/y) 7.5% 6.9% 5.9% M2 (y/y) 6.4% 10.5% IJG BCI 48.5 49.9  **forecast ***nowcast                             |
| R2023<br>R186<br>R2030<br>R213<br>R209<br>R2037<br>R214<br>R2044                                                                                                                                                | YTM 3.55<br>4.55<br>7.23<br>9.45<br>9.94<br>11.02<br>11.47<br>9.94<br>11.60<br>11.56                                                                                                                                                                                                                                                                                                                                                                                                                                                                                                                                                                                                                                                                                                                                                                                                                                                                                                                                                                                                                                                                                                                                                                                                                                                                                                                                                                                                                                                                                                                                                                                                                                                                                                                                                                                                                                                                                                                                                                                                                                           | amibian Bonds Current Price 101.56 107.24 116.12 91.11 81.19 64.95 78.29 81.19 77.19 76.80                                                             | Chg [bp] -5.00 -0.50 -3.00 -4.50 -3.50 -0.50 1.50 -3.50 -2.50       | NA Bonds<br>GC21<br>GC22<br>GC23<br>GC24<br>GC25<br>GC26<br>GC27<br>GC30<br>GC32<br>GC35<br>GC37<br>GC40<br>GC43<br>GC43<br>GC45<br>GC50 | YTM<br>4.78<br>5.05<br>5.10<br>7.52<br>7.48<br>7.54<br>8.20<br>9.74<br>10.63<br>11.87<br>12.31<br>13.11<br>13.66<br>13.93 | Premium 23 50 55 29 25 31 97 29 69 85 84 183 206 233 243                        | 26 Chg [bp] -0.50 -0.50 -0.50 -3.00 -3.00 -3.00 -3.00 -4.50 -3.50 -0.50 1.50 0.00 -2.00 -2.00                                                            | GDP (y/y) 0.3% -1.9%** -8.6%* Inflation (y/y) 5.1% 2.6% 2.2% PSCE (y/y) 7.5% 6.9% 5.9% M2 (y/y) 6.4% 10.5% IJG BCI 48.5 49.9  *forecast **nowcast MPC Meeting Calendar for 2020 |
| R2023<br>R186<br>R2030<br>R213<br>R209<br>R2037<br>R214<br>R2044<br>R2048                                                                                                                                       | YTM 3.55<br>4.55<br>7.23<br>9.45<br>9.94<br>11.02<br>11.47<br>9.94<br>11.60<br>11.56                                                                                                                                                                                                                                                                                                                                                                                                                                                                                                                                                                                                                                                                                                                                                                                                                                                                                                                                                                                                                                                                                                                                                                                                                                                                                                                                                                                                                                                                                                                                                                                                                                                                                                                                                                                                                                                                                                                                                                                                                                           | amibian Bonds Current Price 101.56 107.24 116.12 91.11 81.19 64.95 78.29 81.19 77.19 76.80                                                             | Chg [bp] -5.00 -0.50 -3.00 -4.50 -3.50 -0.50 1.50 -3.50 -2.50       | NA Bonds<br>GC21<br>GC22<br>GC23<br>GC24<br>GC25<br>GC26<br>GC27<br>GC30<br>GC32<br>GC35<br>GC37<br>GC40<br>GC43<br>GC45<br>GC50         | YTM 4.78 5.05 5.10 7.52 7.48 7.54 8.20 9.74 10.63 11.87 12.31 13.11 13.66 13.93 13.99                                     | Premium 23 50 55 29 25 31 97 29 69 85 84 183 206 233 243                        | 26 Chg [bp] -0.50 -0.50 -0.50 -3.00 -3.00 -3.00 -3.00 -4.50 -3.50 -0.50 1.50 0.00 -2.00 -2.00 -2.50  ytd % BoN                                           | GDP (y/y)                                                                                                                                                                       |
| R2023<br>R186<br>R2030<br>R213<br>R209<br>R2037<br>R214<br>R2044<br>R2048                                                                                                                                       | YTM 3.55<br>4.55<br>7.23<br>9.45<br>9.94<br>11.02<br>11.47<br>9.94<br>11.60<br>11.56                                                                                                                                                                                                                                                                                                                                                                                                                                                                                                                                                                                                                                                                                                                                                                                                                                                                                                                                                                                                                                                                                                                                                                                                                                                                                                                                                                                                                                                                                                                                                                                                                                                                                                                                                                                                                                                                                                                                                                                                                                           | amibian Bonds Current Price 101.56 107.24 116.12 91.11 81.19 64.95 78.29 81.19 77.19 76.80                                                             | Chg [bp] -5.00 -0.50 -3.00 -4.50 -3.50 -0.50 1.50 -3.50 -2.50       | NA Bonds<br>GC21<br>GC22<br>GC23<br>GC24<br>GC25<br>GC26<br>GC27<br>GC30<br>GC32<br>GC35<br>GC37<br>GC40<br>GC43<br>GC45<br>GC45<br>GC50 | YTM 4.78 5.05 5.10 7.52 7.48 7.54 8.20 9.74 10.63 11.87 12.31 13.11 13.66 13.93 13.99  d/d % 0.01                         | Premium 23 50 55 29 25 31 97 29 69 85 84 183 206 233 243 mtd % 0.396            | 26  Chg [bp] -0.50 -0.50 -0.50 -3.00 -3.00 -3.00 -4.50 -3.50 -0.50 1.50 0.00 -2.00 -2.00 -2.50  ytd % BoN 4.618 BoN                                      | GDP (y/y)                                                                                                                                                                       |
| R2023<br>R186<br>R2030<br>R213<br>R209<br>R2037<br>R214<br>R2044<br>R2048<br>JJG Indices and I                                                                                                                  | YTM 3.55<br>4.55<br>7.23<br>9.45<br>9.94<br>11.02<br>11.47<br>9.94<br>11.60<br>11.56                                                                                                                                                                                                                                                                                                                                                                                                                                                                                                                                                                                                                                                                                                                                                                                                                                                                                                                                                                                                                                                                                                                                                                                                                                                                                                                                                                                                                                                                                                                                                                                                                                                                                                                                                                                                                                                                                                                                                                                                                                           | amibian Bonds Current Price 101.56 107.24 116.12 91.11 81.19 64.95 78.29 81.19 77.19 76.80                                                             | Chg [bp] -5.00 -0.50 -3.00 -4.50 -3.50 -0.50 1.50 -3.50 -2.50       | RA Bonds GC21 GC22 GC23 GC24 GC25 GC26 GC27 GC30 GC32 GC35 GC37 GC40 GC43 GC43 GC45 GC50  Change 0.029 0.266                             | YTM 4.78 5.05 5.10 7.52 7.48 7.54 8.20 9.74 10.63 11.87 12.31 13.11 13.66 13.93 13.99  d/d % 0.01 0.12                    | Premium 23 50 55 29 25 31 97 29 69 85 84 183 206 233 243                        | 26  Chg [bp] -0.50 -0.50 -0.50 -3.00 -3.00 -3.00 -3.00 -4.50 -3.50 -0.50 0.00 -2.00 -2.00 -2.50  ytd % BoN 4.618 19 Feb 7.821 15 Apr                     | GDP (y/y)                                                                                                                                                                       |
| R2023<br>R186<br>R2030<br>R213<br>R209<br>R2037<br>R214<br>R2044<br>R2048<br>JJG Indices and I                                                                                                                  | YTM 3.55<br>4.55<br>7.23<br>9.45<br>9.94<br>11.02<br>11.47<br>9.94<br>11.60<br>11.56                                                                                                                                                                                                                                                                                                                                                                                                                                                                                                                                                                                                                                                                                                                                                                                                                                                                                                                                                                                                                                                                                                                                                                                                                                                                                                                                                                                                                                                                                                                                                                                                                                                                                                                                                                                                                                                                                                                                                                                                                                           | amibian Bonds Current Price 101.56 107.24 116.12 91.11 81.19 64.95 78.29 81.19 77.19 76.80                                                             | Chg [bp] -5.00 -0.50 -3.00 -4.50 -3.50 -0.50 1.50 -3.50 -2.50       | NA Bonds<br>GC21<br>GC22<br>GC23<br>GC24<br>GC25<br>GC26<br>GC27<br>GC30<br>GC32<br>GC35<br>GC37<br>GC40<br>GC43<br>GC43<br>GC45<br>GC50 | YTM 4.78 5.05 5.10 7.52 7.48 7.54 8.20 9.74 10.63 11.87 12.31 13.11 13.66 13.93 13.99  d/d % 0.01 0.12                    | Premium 23 50 55 52 29 25 31 97 29 69 85 84 183 206 233 243  mtd % 0.396 -0.338 | 26  Chg [bp] -0.50 -0.50 -0.50 -3.00 -3.00 -3.00 -4.50 -3.50 -0.50 0.00 -2.00 -2.00 -2.50  ytd % BoN 4.618 19 Feb 7.821 15 Apr 17 Jun                    | GDP (y/y)                                                                                                                                                                       |
| R2023<br>R186<br>R2030<br>R213<br>R209<br>R2037<br>R214<br>R2044<br>R2048<br>JG Money Mark<br>JG Bond Index<br>WIBAR Overnigh<br>WIBAR 3m                                                                       | YTM 3.55<br>4.55<br>7.23<br>9.45<br>9.94<br>11.02<br>11.47<br>9.94<br>11.60<br>11.56                                                                                                                                                                                                                                                                                                                                                                                                                                                                                                                                                                                                                                                                                                                                                                                                                                                                                                                                                                                                                                                                                                                                                                                                                                                                                                                                                                                                                                                                                                                                                                                                                                                                                                                                                                                                                                                                                                                                                                                                                                           | amibian Bonds Current Price 101.56 107.24 116.12 91.11 81.19 64.95 78.29 81.19 77.19 76.80  (%) Level 219.238 231.237 3.934 3.356                      | Chg [bp] -5.00 -0.50 -3.00 -4.50 -3.50 -0.50 1.50 -3.50 -2.50       | RA Bonds GC21 GC22 GC23 GC24 GC25 GC26 GC27 GC30 GC32 GC35 GC37 GC40 GC43 GC43 GC45 GC50  Change 0.029 0.266                             | YTM 4.78 5.05 5.10 7.52 7.48 7.54 8.20 9.74 10.63 11.87 12.31 13.11 13.66 13.93 13.99  d/d % 0.01 0.12                    | Premium 23 50 55 29 25 31 97 29 69 85 84 183 206 233 243 mtd % 0.396            | 26  Chg [bp] -0.50 -0.50 -0.50 -3.00 -3.00 -3.00 -3.00 -4.50 -3.50 -0.50 1.50 0.00 -2.00 -2.00 -2.50  ytd % 4.618 7.821 15 Apr 17 Jun 19 Aug             | GDP (y/y)                                                                                                                                                                       |
| R2023<br>R186<br>R2030<br>R213<br>R209<br>R2037<br>R214<br>R2044<br>R2048<br>JG Indices and I<br>UG Money Mark<br>UG Bond Index<br>WIBAR Overnigh<br>WIBAR 3m<br>SA Repo Rate                                   | YTM 3.55<br>4.55<br>7.23<br>9.45<br>9.94<br>11.02<br>11.47<br>9.94<br>11.60<br>11.56                                                                                                                                                                                                                                                                                                                                                                                                                                                                                                                                                                                                                                                                                                                                                                                                                                                                                                                                                                                                                                                                                                                                                                                                                                                                                                                                                                                                                                                                                                                                                                                                                                                                                                                                                                                                                                                                                                                                                                                                                                           | amibian Bonds Current Price 101.56 107.24 116.12 91.11 81.19 64.95 78.29 81.19 77.19 76.80  (%)  Level 219.238 231.237 3.934 3.356 3.50                | Chg [bp] -5.00 -0.50 -3.00 -4.50 -3.50 -0.50 1.50 -3.50 -2.50       | NA Bonds<br>GC21<br>GC22<br>GC23<br>GC24<br>GC25<br>GC26<br>GC27<br>GC30<br>GC32<br>GC35<br>GC37<br>GC40<br>GC43<br>GC43<br>GC45<br>GC50 | YTM 4.78 5.05 5.10 7.52 7.48 7.54 8.20 9.74 10.63 11.87 12.31 13.11 13.66 13.93 13.99  d/d % 0.01 0.12                    | Premium 23 50 55 52 29 25 31 97 29 69 85 84 183 206 233 243  mtd % 0.396 -0.338 | 26  Chg [bp] -0.50 -0.50 -0.50 -3.00 -3.00 -3.00 -4.50 -3.50 -0.50 1.50 0.00 -2.00 -2.00 -2.50  ytd % BoN 4.618 19 Feb 7.821 15 Apr 17 Jun 19 Aug 21 Oct | GDP (y/y)                                                                                                                                                                       |
| R2023<br>R186<br>R2030<br>R213<br>R209<br>R2037<br>R214<br>R2044<br>R2048<br>JG Money Mark<br>JG Bond Index<br>WIBAR Overnigh<br>WIBAR 3m                                                                       | YTM 3.55<br>4.55<br>7.23<br>9.45<br>9.94<br>11.02<br>11.47<br>9.94<br>11.60<br>11.56                                                                                                                                                                                                                                                                                                                                                                                                                                                                                                                                                                                                                                                                                                                                                                                                                                                                                                                                                                                                                                                                                                                                                                                                                                                                                                                                                                                                                                                                                                                                                                                                                                                                                                                                                                                                                                                                                                                                                                                                                                           | amibian Bonds Current Price 101.56 107.24 116.12 91.11 81.19 64.95 78.29 81.19 77.19 76.80  (%) Level 219.238 231.237 3.934 3.356                      | Chg [bp] -5.00 -0.50 -3.00 -4.50 -3.50 -0.50 1.50 -3.50 -2.50       | NA Bonds<br>GC21<br>GC22<br>GC23<br>GC24<br>GC25<br>GC26<br>GC27<br>GC30<br>GC32<br>GC35<br>GC37<br>GC40<br>GC43<br>GC43<br>GC45<br>GC50 | YTM 4.78 5.05 5.10 7.52 7.48 7.54 8.20 9.74 10.63 11.87 12.31 13.11 13.66 13.93 13.99  d/d % 0.01 0.12                    | Premium 23 50 55 52 29 25 31 97 29 69 85 84 183 206 233 243  mtd % 0.396 -0.338 | 26  Chg [bp] -0.50 -0.50 -0.50 -3.00 -3.00 -3.00 -3.00 -4.50 -3.50 -0.50 1.50 0.00 -2.00 -2.00 -2.50  ytd % 4.618 7.821 15 Apr 17 Jun 19 Aug             | GDP (y/y)                                                                                                                                                                       |
| R2023<br>R186<br>R2030<br>R213<br>R209<br>R2037<br>R214<br>R2044<br>R2048<br>JG Indices and I<br>UG Money Mark<br>JG Bond Index<br>WIBAR Overnigh<br>WIBAR 3m<br>SA Repo Rate                                   | YTM 3.55<br>4.55<br>7.23<br>9.45<br>9.94<br>11.02<br>11.47<br>9.94<br>11.60<br>11.56                                                                                                                                                                                                                                                                                                                                                                                                                                                                                                                                                                                                                                                                                                                                                                                                                                                                                                                                                                                                                                                                                                                                                                                                                                                                                                                                                                                                                                                                                                                                                                                                                                                                                                                                                                                                                                                                                                                                                                                                                                           | amibian Bonds Current Price 101.56 107.24 116.12 91.11 81.19 64.95 78.29 81.19 77.19 76.80  (%)  Level 219.238 231.237 3.934 3.356 3.50                | Chg [bp] -5.00 -0.50 -3.00 -4.50 -3.50 -0.50 1.50 -3.50 -2.50       | NA Bonds<br>GC21<br>GC22<br>GC23<br>GC24<br>GC25<br>GC26<br>GC27<br>GC30<br>GC32<br>GC35<br>GC37<br>GC40<br>GC43<br>GC43<br>GC45<br>GC50 | YTM 4.78 5.05 5.10 7.52 7.48 7.54 8.20 9.74 10.63 11.87 12.31 13.11 13.66 13.93 13.99  d/d % 0.01 0.12                    | Premium 23 50 55 52 29 25 31 97 29 69 85 84 183 206 233 243  mtd % 0.396 -0.338 | 26  Chg [bp] -0.50 -0.50 -0.50 -3.00 -3.00 -3.00 -4.50 -3.50 -0.50 1.50 0.00 -2.00 -2.00 -2.50  ytd % BoN 4.618 19 Feb 7.821 15 Apr 17 Jun 19 Aug 21 Oct | GDP (y/y)                                                                                                                                                                       |
| R2023<br>R186<br>R2030<br>R213<br>R209<br>R2037<br>R214<br>R2044<br>R2048<br>JG Indices and I<br>UG Money Mark<br>JG Bond Index<br>WIBAR Overnigh<br>WIBAR 3m<br>SA Repo Rate<br>SA Prime Rate<br>NAM Bank Rate | YTM 3.55<br>4.55<br>7.23<br>9.45<br>9.94<br>11.02<br>11.47<br>9.94<br>11.60<br>11.56                                                                                                                                                                                                                                                                                                                                                                                                                                                                                                                                                                                                                                                                                                                                                                                                                                                                                                                                                                                                                                                                                                                                                                                                                                                                                                                                                                                                                                                                                                                                                                                                                                                                                                                                                                                                                                                                                                                                                                                                                                           | amibian Bonds Current Price 101.56 107.24 116.12 91.11 81.19 64.95 78.29 81.19 77.19 76.80  (%)  Level 219.238 231.237 3.934 3.356 3.50 7.00 3.75      | Chg [bp] -5.00 -0.50 -3.00 -4.50 -3.50 -0.50 1.50 -3.50 -2.50       | NA Bonds<br>GC21<br>GC22<br>GC23<br>GC24<br>GC25<br>GC26<br>GC27<br>GC30<br>GC32<br>GC35<br>GC37<br>GC40<br>GC43<br>GC43<br>GC45<br>GC50 | YTM 4.78 5.05 5.10 7.52 7.48 7.54 8.20 9.74 10.63 11.87 12.31 13.11 13.66 13.93 13.99  d/d % 0.01 0.12                    | Premium 23 50 55 52 29 25 31 97 29 69 85 84 183 206 233 243  mtd % 0.396 -0.338 | 26  Chg [bp] -0.50 -0.50 -0.50 -3.00 -3.00 -3.00 -4.50 -3.50 -0.50 1.50 0.00 -2.00 -2.00 -2.50  ytd % BoN 4.618 19 Feb 7.821 15 Apr 17 Jun 19 Aug 21 Oct | GDP (y/y)                                                                                                                                                                       |
| R2023<br>R186<br>R2030<br>R213<br>R209<br>R2037<br>R214<br>R2044<br>R2048<br>UG Indices and I<br>UG Money Mark<br>UG Bond Index<br>WIBAR Overnigh<br>WIBAR 3m<br>SA Repo Rate<br>SA Prime Rate                  | YTM 3.55 4.55 7.23 9.45 9.94 11.02 11.47 9.94 11.60 11.56                                                                                                                                                                                                                                                                                                                                                                                                                                                                                                                                                                                                                                                                                                                                                                                                                                                                                                                                                                                                                                                                                                                                                                                                                                                                                                                                                                                                                                                                                                                                                                                                                                                                                                                                                                                                                                                                                                                                                                                                                                                                      | amibian Bonds Current Price 101.56 107.24 116.12 91.11 81.19 64.95 78.29 81.19 77.19 76.80  (%)  Level 219.238 231.237 3.934 3.356 3.50 7.00 3.75 7.50 | Chg [bp] -5.00 -0.50 -3.00 -4.50 -3.50 -0.50 1.50 -3.50 -2.50       | NA Bonds<br>GC21<br>GC22<br>GC23<br>GC24<br>GC25<br>GC26<br>GC27<br>GC30<br>GC32<br>GC35<br>GC37<br>GC40<br>GC43<br>GC43<br>GC45<br>GC50 | YTM 4.78 5.05 5.10 7.52 7.48 7.54 8.20 9.74 10.63 11.87 12.31 13.11 13.66 13.93 13.99  d/d % 0.01 0.12                    | Premium 23 50 55 52 29 25 31 97 29 69 85 84 183 206 233 243  mtd % 0.396 -0.338 | 26  Chg [bp] -0.50 -0.50 -0.50 -3.00 -3.00 -3.00 -4.50 -3.50 -0.50 1.50 0.00 -2.00 -2.00 -2.50  ytd % BoN 4.618 19 Feb 7.821 15 Apr 17 Jun 19 Aug 21 Oct | GDP (y/y)                                                                                                                                                                       |