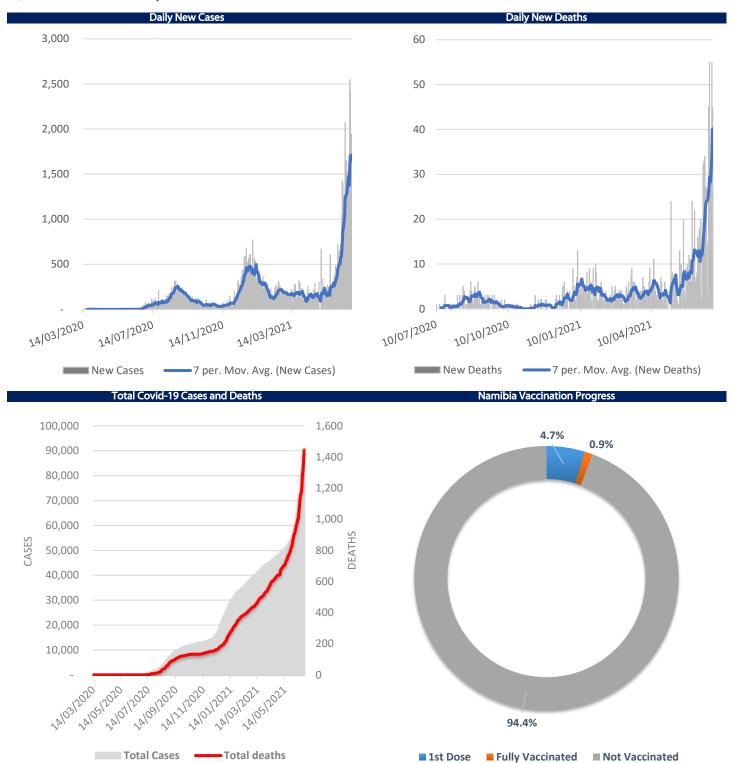

# IJG Daily Bulletin Wednesday, 30 June 2021

| Local Indices                                                                                                                                   |                                                                          |                                                                                                                                                       |                                                                                                                                                                                                                                                                                                                                                                                                                                                                                                                                                                                                                                                                                                                                                                                                                                                                                                                                                                                                                                                                                                                                                                                                                                                                                                                                                                                                                                                                                                                                                                                                                                                                                                                                                                                                                                                                                                                                                                                                                                                                                                                                                                                                                                                                                                                                                                                                                                                                                                                                                                                                                                                                                                                                        |                                                                                                                         |                                                                                                                              |                                                                                                |                                                                                                                               | The Day Ahead                                                                                                                                                                    |
|-------------------------------------------------------------------------------------------------------------------------------------------------|--------------------------------------------------------------------------|-------------------------------------------------------------------------------------------------------------------------------------------------------|----------------------------------------------------------------------------------------------------------------------------------------------------------------------------------------------------------------------------------------------------------------------------------------------------------------------------------------------------------------------------------------------------------------------------------------------------------------------------------------------------------------------------------------------------------------------------------------------------------------------------------------------------------------------------------------------------------------------------------------------------------------------------------------------------------------------------------------------------------------------------------------------------------------------------------------------------------------------------------------------------------------------------------------------------------------------------------------------------------------------------------------------------------------------------------------------------------------------------------------------------------------------------------------------------------------------------------------------------------------------------------------------------------------------------------------------------------------------------------------------------------------------------------------------------------------------------------------------------------------------------------------------------------------------------------------------------------------------------------------------------------------------------------------------------------------------------------------------------------------------------------------------------------------------------------------------------------------------------------------------------------------------------------------------------------------------------------------------------------------------------------------------------------------------------------------------------------------------------------------------------------------------------------------------------------------------------------------------------------------------------------------------------------------------------------------------------------------------------------------------------------------------------------------------------------------------------------------------------------------------------------------------------------------------------------------------------------------------------------------|-------------------------------------------------------------------------------------------------------------------------|------------------------------------------------------------------------------------------------------------------------------|------------------------------------------------------------------------------------------------|-------------------------------------------------------------------------------------------------------------------------------|----------------------------------------------------------------------------------------------------------------------------------------------------------------------------------|
|                                                                                                                                                 | Level                                                                    | Net Change                                                                                                                                            | d/d %                                                                                                                                                                                                                                                                                                                                                                                                                                                                                                                                                                                                                                                                                                                                                                                                                                                                                                                                                                                                                                                                                                                                                                                                                                                                                                                                                                                                                                                                                                                                                                                                                                                                                                                                                                                                                                                                                                                                                                                                                                                                                                                                                                                                                                                                                                                                                                                                                                                                                                                                                                                                                                                                                                                                  | mtd %                                                                                                                   | ytd %                                                                                                                        | 52Wk High                                                                                      | 52Wk Low                                                                                                                      | Economic News                                                                                                                                                                    |
| NSX Overall<br>NSX Local                                                                                                                        | 1375                                                                     | 16.89                                                                                                                                                 | 1.24                                                                                                                                                                                                                                                                                                                                                                                                                                                                                                                                                                                                                                                                                                                                                                                                                                                                                                                                                                                                                                                                                                                                                                                                                                                                                                                                                                                                                                                                                                                                                                                                                                                                                                                                                                                                                                                                                                                                                                                                                                                                                                                                                                                                                                                                                                                                                                                                                                                                                                                                                                                                                                                                                                                                   | -4.75                                                                                                                   | 11.58                                                                                                                        | 5967                                                                                           | 985<br>408                                                                                                                    | US Pending Home Sales (May)                                                                                                                                                      |
| JSE ALSI                                                                                                                                        | 444<br>66549                                                             | 0.30<br>739.36                                                                                                                                        | 0.07<br>1.12                                                                                                                                                                                                                                                                                                                                                                                                                                                                                                                                                                                                                                                                                                                                                                                                                                                                                                                                                                                                                                                                                                                                                                                                                                                                                                                                                                                                                                                                                                                                                                                                                                                                                                                                                                                                                                                                                                                                                                                                                                                                                                                                                                                                                                                                                                                                                                                                                                                                                                                                                                                                                                                                                                                           | 0.96<br>-2.08                                                                                                           | -2.66<br>12.02                                                                                                               | 580<br>69404                                                                                   | 51226                                                                                                                         | US MNI Chicago MI (Jun)<br>US ADP Employment Change (Jun)                                                                                                                        |
| JSE Top40                                                                                                                                       | 60496                                                                    | 675.17                                                                                                                                                | 1.13                                                                                                                                                                                                                                                                                                                                                                                                                                                                                                                                                                                                                                                                                                                                                                                                                                                                                                                                                                                                                                                                                                                                                                                                                                                                                                                                                                                                                                                                                                                                                                                                                                                                                                                                                                                                                                                                                                                                                                                                                                                                                                                                                                                                                                                                                                                                                                                                                                                                                                                                                                                                                                                                                                                                   | -2.08                                                                                                                   | 11.25                                                                                                                        | 63969.70                                                                                       | 46976.12                                                                                                                      | US MBA Mortgage Applications (25 Jun)                                                                                                                                            |
| JSE INDI<br>JSE FINI                                                                                                                            | 87913<br>13080                                                           | 1453.91<br>291.09                                                                                                                                     | 1.68<br>2.28                                                                                                                                                                                                                                                                                                                                                                                                                                                                                                                                                                                                                                                                                                                                                                                                                                                                                                                                                                                                                                                                                                                                                                                                                                                                                                                                                                                                                                                                                                                                                                                                                                                                                                                                                                                                                                                                                                                                                                                                                                                                                                                                                                                                                                                                                                                                                                                                                                                                                                                                                                                                                                                                                                                           | 1.20<br>-2.79                                                                                                           | 12.85<br>8.46                                                                                                                | 90420<br>13857                                                                                 | 70669<br>9268                                                                                                                 | UK Current Account Balance (Q1)                                                                                                                                                  |
| JSE RESI                                                                                                                                        | 63580                                                                    | -23.60                                                                                                                                                | -0.04                                                                                                                                                                                                                                                                                                                                                                                                                                                                                                                                                                                                                                                                                                                                                                                                                                                                                                                                                                                                                                                                                                                                                                                                                                                                                                                                                                                                                                                                                                                                                                                                                                                                                                                                                                                                                                                                                                                                                                                                                                                                                                                                                                                                                                                                                                                                                                                                                                                                                                                                                                                                                                                                                                                                  | -6.04                                                                                                                   | 10.43                                                                                                                        | 73210                                                                                          | 46546                                                                                                                         | Eurozone CPI (Jun)                                                                                                                                                               |
| JSE Banks                                                                                                                                       | 7585                                                                     | 183.89                                                                                                                                                | 2.48                                                                                                                                                                                                                                                                                                                                                                                                                                                                                                                                                                                                                                                                                                                                                                                                                                                                                                                                                                                                                                                                                                                                                                                                                                                                                                                                                                                                                                                                                                                                                                                                                                                                                                                                                                                                                                                                                                                                                                                                                                                                                                                                                                                                                                                                                                                                                                                                                                                                                                                                                                                                                                                                                                                                   | -3.66                                                                                                                   | 10.75                                                                                                                        | 8128                                                                                           | 4797                                                                                                                          | Germany Unemployment Change (Jun)                                                                                                                                                |
| Global Indices                                                                                                                                  | Lovel                                                                    | Not Change                                                                                                                                            | d/d %                                                                                                                                                                                                                                                                                                                                                                                                                                                                                                                                                                                                                                                                                                                                                                                                                                                                                                                                                                                                                                                                                                                                                                                                                                                                                                                                                                                                                                                                                                                                                                                                                                                                                                                                                                                                                                                                                                                                                                                                                                                                                                                                                                                                                                                                                                                                                                                                                                                                                                                                                                                                                                                                                                                                  | mtd %                                                                                                                   | ytd %                                                                                                                        | 52Wk High                                                                                      | 52Wk Low                                                                                                                      |                                                                                                                                                                                  |
| Dow Jones                                                                                                                                       | <b>Level</b><br>34292                                                    | Net Change<br>9.02                                                                                                                                    | 0.03                                                                                                                                                                                                                                                                                                                                                                                                                                                                                                                                                                                                                                                                                                                                                                                                                                                                                                                                                                                                                                                                                                                                                                                                                                                                                                                                                                                                                                                                                                                                                                                                                                                                                                                                                                                                                                                                                                                                                                                                                                                                                                                                                                                                                                                                                                                                                                                                                                                                                                                                                                                                                                                                                                                                   | -0.69                                                                                                                   | 12.04                                                                                                                        | 35092                                                                                          | 25475                                                                                                                         |                                                                                                                                                                                  |
| S&P 500                                                                                                                                         | 4292                                                                     | 1.19                                                                                                                                                  | 0.03                                                                                                                                                                                                                                                                                                                                                                                                                                                                                                                                                                                                                                                                                                                                                                                                                                                                                                                                                                                                                                                                                                                                                                                                                                                                                                                                                                                                                                                                                                                                                                                                                                                                                                                                                                                                                                                                                                                                                                                                                                                                                                                                                                                                                                                                                                                                                                                                                                                                                                                                                                                                                                                                                                                                   | 2.09                                                                                                                    | 14.26                                                                                                                        | 4301                                                                                           | 3048                                                                                                                          |                                                                                                                                                                                  |
| NASDAQ<br>US 30yr Bond                                                                                                                          | 14528<br>2.08                                                            | 27.82<br>-0.01                                                                                                                                        | 0.19<br>-0.52                                                                                                                                                                                                                                                                                                                                                                                                                                                                                                                                                                                                                                                                                                                                                                                                                                                                                                                                                                                                                                                                                                                                                                                                                                                                                                                                                                                                                                                                                                                                                                                                                                                                                                                                                                                                                                                                                                                                                                                                                                                                                                                                                                                                                                                                                                                                                                                                                                                                                                                                                                                                                                                                                                                          | 5.67<br>-8.47                                                                                                           | 12.73<br>27.00                                                                                                               | 14536<br>2.51                                                                                  | 9864<br>1.16                                                                                                                  |                                                                                                                                                                                  |
| FTSE100                                                                                                                                         | 7088                                                                     | 14.58                                                                                                                                                 | 0.21                                                                                                                                                                                                                                                                                                                                                                                                                                                                                                                                                                                                                                                                                                                                                                                                                                                                                                                                                                                                                                                                                                                                                                                                                                                                                                                                                                                                                                                                                                                                                                                                                                                                                                                                                                                                                                                                                                                                                                                                                                                                                                                                                                                                                                                                                                                                                                                                                                                                                                                                                                                                                                                                                                                                   | 0.92                                                                                                                    | 9.71                                                                                                                         | 7218                                                                                           | 5526                                                                                                                          |                                                                                                                                                                                  |
| DAX                                                                                                                                             | 15691<br>28994                                                           | 136.41                                                                                                                                                | 0.88<br>-0.94                                                                                                                                                                                                                                                                                                                                                                                                                                                                                                                                                                                                                                                                                                                                                                                                                                                                                                                                                                                                                                                                                                                                                                                                                                                                                                                                                                                                                                                                                                                                                                                                                                                                                                                                                                                                                                                                                                                                                                                                                                                                                                                                                                                                                                                                                                                                                                                                                                                                                                                                                                                                                                                                                                                          | 1.75<br>-0.70                                                                                                           | 14.37<br>6.31                                                                                                                | 15803                                                                                          | 11450                                                                                                                         |                                                                                                                                                                                  |
| Hang Seng<br>Nikkei                                                                                                                             | 28813                                                                    | -274.20<br>-235.41                                                                                                                                    | -0.94                                                                                                                                                                                                                                                                                                                                                                                                                                                                                                                                                                                                                                                                                                                                                                                                                                                                                                                                                                                                                                                                                                                                                                                                                                                                                                                                                                                                                                                                                                                                                                                                                                                                                                                                                                                                                                                                                                                                                                                                                                                                                                                                                                                                                                                                                                                                                                                                                                                                                                                                                                                                                                                                                                                                  | -0.24                                                                                                                   | 4.91                                                                                                                         | 31183<br>30715                                                                                 | 23124<br>21710                                                                                                                |                                                                                                                                                                                  |
| Currencies                                                                                                                                      |                                                                          |                                                                                                                                                       |                                                                                                                                                                                                                                                                                                                                                                                                                                                                                                                                                                                                                                                                                                                                                                                                                                                                                                                                                                                                                                                                                                                                                                                                                                                                                                                                                                                                                                                                                                                                                                                                                                                                                                                                                                                                                                                                                                                                                                                                                                                                                                                                                                                                                                                                                                                                                                                                                                                                                                                                                                                                                                                                                                                                        |                                                                                                                         |                                                                                                                              |                                                                                                |                                                                                                                               | NSX Market Wrap                                                                                                                                                                  |
| NA A ICA                                                                                                                                        | Level                                                                    | Net Change                                                                                                                                            | d/d %                                                                                                                                                                                                                                                                                                                                                                                                                                                                                                                                                                                                                                                                                                                                                                                                                                                                                                                                                                                                                                                                                                                                                                                                                                                                                                                                                                                                                                                                                                                                                                                                                                                                                                                                                                                                                                                                                                                                                                                                                                                                                                                                                                                                                                                                                                                                                                                                                                                                                                                                                                                                                                                                                                                                  | mtd %                                                                                                                   | ytd %                                                                                                                        | 52Wk High                                                                                      | 52Wk Low                                                                                                                      | N\$21.3m traded on the NSX yesterday w                                                                                                                                           |
| N\$/US\$<br>N\$/£                                                                                                                               | 14.35<br>19.86                                                           | 0.09<br>0.07                                                                                                                                          | 0.65<br>0.35                                                                                                                                                                                                                                                                                                                                                                                                                                                                                                                                                                                                                                                                                                                                                                                                                                                                                                                                                                                                                                                                                                                                                                                                                                                                                                                                                                                                                                                                                                                                                                                                                                                                                                                                                                                                                                                                                                                                                                                                                                                                                                                                                                                                                                                                                                                                                                                                                                                                                                                                                                                                                                                                                                                           | -4.18<br>-1.65                                                                                                          | 2.50<br>1.17                                                                                                                 | 17.79<br>23.24                                                                                 | 13.41<br>18.95                                                                                                                | N\$10.4m worth of Anglo American and N\$5.                                                                                                                                       |
| N\$/€                                                                                                                                           | 17.07                                                                    | 0.07                                                                                                                                                  | 0.39                                                                                                                                                                                                                                                                                                                                                                                                                                                                                                                                                                                                                                                                                                                                                                                                                                                                                                                                                                                                                                                                                                                                                                                                                                                                                                                                                                                                                                                                                                                                                                                                                                                                                                                                                                                                                                                                                                                                                                                                                                                                                                                                                                                                                                                                                                                                                                                                                                                                                                                                                                                                                                                                                                                                   | -1.55                                                                                                                   | 5.22                                                                                                                         | 20.93                                                                                          | 16.31                                                                                                                         | worth of Firstrand exchanging hands. On t<br>local bourse N\$1.6m worth of Firstrand Namil                                                                                       |
| N\$/AUD\$                                                                                                                                       | 10.78                                                                    | -0.01                                                                                                                                                 | -0.10                                                                                                                                                                                                                                                                                                                                                                                                                                                                                                                                                                                                                                                                                                                                                                                                                                                                                                                                                                                                                                                                                                                                                                                                                                                                                                                                                                                                                                                                                                                                                                                                                                                                                                                                                                                                                                                                                                                                                                                                                                                                                                                                                                                                                                                                                                                                                                                                                                                                                                                                                                                                                                                                                                                                  | -1.46                                                                                                                   | 4.84                                                                                                                         | 12.74                                                                                          | 10.36                                                                                                                         | traded up 10c and N\$3,900 worth of Caprico                                                                                                                                      |
| N\$/CAD\$<br>US\$/€                                                                                                                             | 11.57<br>1.19                                                            | 0.02<br>0.00                                                                                                                                          | 0.16<br>-0.23                                                                                                                                                                                                                                                                                                                                                                                                                                                                                                                                                                                                                                                                                                                                                                                                                                                                                                                                                                                                                                                                                                                                                                                                                                                                                                                                                                                                                                                                                                                                                                                                                                                                                                                                                                                                                                                                                                                                                                                                                                                                                                                                                                                                                                                                                                                                                                                                                                                                                                                                                                                                                                                                                                                          | -1.59<br>-2.67                                                                                                          | -0.19<br>-2.58                                                                                                               | 13.29<br>1.23                                                                                  | 11.10<br>1.12                                                                                                                 | Investment Group traded at market. N\$40,4                                                                                                                                       |
| US\$/¥                                                                                                                                          | 110.53                                                                   | -0.10                                                                                                                                                 | -0.23                                                                                                                                                                                                                                                                                                                                                                                                                                                                                                                                                                                                                                                                                                                                                                                                                                                                                                                                                                                                                                                                                                                                                                                                                                                                                                                                                                                                                                                                                                                                                                                                                                                                                                                                                                                                                                                                                                                                                                                                                                                                                                                                                                                                                                                                                                                                                                                                                                                                                                                                                                                                                                                                                                                                  | -0.82                                                                                                                   | -6.55                                                                                                                        | 111.12                                                                                         | 102.59                                                                                                                        | worth of ETFs traded.                                                                                                                                                            |
| Commodities                                                                                                                                     | 1                                                                        | Not Character                                                                                                                                         | 47.407                                                                                                                                                                                                                                                                                                                                                                                                                                                                                                                                                                                                                                                                                                                                                                                                                                                                                                                                                                                                                                                                                                                                                                                                                                                                                                                                                                                                                                                                                                                                                                                                                                                                                                                                                                                                                                                                                                                                                                                                                                                                                                                                                                                                                                                                                                                                                                                                                                                                                                                                                                                                                                                                                                                                 |                                                                                                                         |                                                                                                                              | 50M/-18-1                                                                                      | E214#-1                                                                                                                       | JSE Market Wrap                                                                                                                                                                  |
| Brent Crude                                                                                                                                     | <b>Level</b><br>74.76                                                    | Net Change<br>0.08                                                                                                                                    | <b>d/d %</b><br>0.11                                                                                                                                                                                                                                                                                                                                                                                                                                                                                                                                                                                                                                                                                                                                                                                                                                                                                                                                                                                                                                                                                                                                                                                                                                                                                                                                                                                                                                                                                                                                                                                                                                                                                                                                                                                                                                                                                                                                                                                                                                                                                                                                                                                                                                                                                                                                                                                                                                                                                                                                                                                                                                                                                                                   | <b>mtd %</b><br>8.29                                                                                                    | <b>ytd %</b><br>46.19                                                                                                        | <b>52Wk High</b><br>76.60                                                                      | <b>52Wk Low</b><br>38.85                                                                                                      | The FTSE/JSE Africa All Share Index rose 1.1% 66,548.71 as 93 stocks gained, 41 fell, and 6 we                                                                                   |
| Gold                                                                                                                                            | 1761.24                                                                  | -17.24                                                                                                                                                | -0.97                                                                                                                                                                                                                                                                                                                                                                                                                                                                                                                                                                                                                                                                                                                                                                                                                                                                                                                                                                                                                                                                                                                                                                                                                                                                                                                                                                                                                                                                                                                                                                                                                                                                                                                                                                                                                                                                                                                                                                                                                                                                                                                                                                                                                                                                                                                                                                                                                                                                                                                                                                                                                                                                                                                                  | -7.77                                                                                                                   | -7.36                                                                                                                        | 2075.47                                                                                        | 1676.89                                                                                                                       | unchanged. Massmart Holdings rose 6.5                                                                                                                                            |
| Platinum                                                                                                                                        | 1071.80                                                                  | -23.31                                                                                                                                                | -2.13                                                                                                                                                                                                                                                                                                                                                                                                                                                                                                                                                                                                                                                                                                                                                                                                                                                                                                                                                                                                                                                                                                                                                                                                                                                                                                                                                                                                                                                                                                                                                                                                                                                                                                                                                                                                                                                                                                                                                                                                                                                                                                                                                                                                                                                                                                                                                                                                                                                                                                                                                                                                                                                                                                                                  | -10.06                                                                                                                  | -0.16                                                                                                                        | 1339.73                                                                                        | 807.46                                                                                                                        | Famous Brands gained 5.6% and Truwort                                                                                                                                            |
| Copper<br>Silver                                                                                                                                | 426.45<br>25.77                                                          | -1.40<br>-0.34                                                                                                                                        | -0.33<br>-1.30                                                                                                                                                                                                                                                                                                                                                                                                                                                                                                                                                                                                                                                                                                                                                                                                                                                                                                                                                                                                                                                                                                                                                                                                                                                                                                                                                                                                                                                                                                                                                                                                                                                                                                                                                                                                                                                                                                                                                                                                                                                                                                                                                                                                                                                                                                                                                                                                                                                                                                                                                                                                                                                                                                                         | -8.78<br>-7.93                                                                                                          | 21.12<br>-2.27                                                                                                               | 488.40<br>30.10                                                                                | 285.30<br>17.78                                                                                                               | International climbed 5.3%. Arrowhe                                                                                                                                              |
| Uranium                                                                                                                                         | 33.57                                                                    | 0.03                                                                                                                                                  | 0.08                                                                                                                                                                                                                                                                                                                                                                                                                                                                                                                                                                                                                                                                                                                                                                                                                                                                                                                                                                                                                                                                                                                                                                                                                                                                                                                                                                                                                                                                                                                                                                                                                                                                                                                                                                                                                                                                                                                                                                                                                                                                                                                                                                                                                                                                                                                                                                                                                                                                                                                                                                                                                                                                                                                                   | 1.06                                                                                                                    | 0.23                                                                                                                         | 33.50                                                                                          | 30.64                                                                                                                         | Properties fell 10.3%, Hosken Cons Investmen                                                                                                                                     |
| Palladium                                                                                                                                       | 2693.00                                                                  | 11.80                                                                                                                                                 | 0.44                                                                                                                                                                                                                                                                                                                                                                                                                                                                                                                                                                                                                                                                                                                                                                                                                                                                                                                                                                                                                                                                                                                                                                                                                                                                                                                                                                                                                                                                                                                                                                                                                                                                                                                                                                                                                                                                                                                                                                                                                                                                                                                                                                                                                                                                                                                                                                                                                                                                                                                                                                                                                                                                                                                                   | -4.84                                                                                                                   | 9.66                                                                                                                         | 3010.00                                                                                        | 2275.00                                                                                                                       | dropped 7.8% and Lighthouse Capital declin                                                                                                                                       |
| NSX Local and D                                                                                                                                 | evX                                                                      |                                                                                                                                                       |                                                                                                                                                                                                                                                                                                                                                                                                                                                                                                                                                                                                                                                                                                                                                                                                                                                                                                                                                                                                                                                                                                                                                                                                                                                                                                                                                                                                                                                                                                                                                                                                                                                                                                                                                                                                                                                                                                                                                                                                                                                                                                                                                                                                                                                                                                                                                                                                                                                                                                                                                                                                                                                                                                                                        |                                                                                                                         |                                                                                                                              |                                                                                                |                                                                                                                               | 3.6%.<br>International Market Wrap                                                                                                                                               |
| NSX Eocal and B                                                                                                                                 | Level                                                                    | Last Change                                                                                                                                           | Last %                                                                                                                                                                                                                                                                                                                                                                                                                                                                                                                                                                                                                                                                                                                                                                                                                                                                                                                                                                                                                                                                                                                                                                                                                                                                                                                                                                                                                                                                                                                                                                                                                                                                                                                                                                                                                                                                                                                                                                                                                                                                                                                                                                                                                                                                                                                                                                                                                                                                                                                                                                                                                                                                                                                                 | mtd %                                                                                                                   | ytd %                                                                                                                        | 52Wk High                                                                                      | 52Wk Low                                                                                                                      | In what some traders called a boring tradi                                                                                                                                       |
| ANE                                                                                                                                             | 900                                                                      | 0.00                                                                                                                                                  | 0.00                                                                                                                                                                                                                                                                                                                                                                                                                                                                                                                                                                                                                                                                                                                                                                                                                                                                                                                                                                                                                                                                                                                                                                                                                                                                                                                                                                                                                                                                                                                                                                                                                                                                                                                                                                                                                                                                                                                                                                                                                                                                                                                                                                                                                                                                                                                                                                                                                                                                                                                                                                                                                                                                                                                                   | 0.00                                                                                                                    | 0.00                                                                                                                         | 1000                                                                                           | 900                                                                                                                           | session, the S&P 500 eked out a gain of less th                                                                                                                                  |
| NBS<br>NHL                                                                                                                                      | 3121<br>180                                                              | 0.00<br>0.00                                                                                                                                          | 0.00<br>0.00                                                                                                                                                                                                                                                                                                                                                                                                                                                                                                                                                                                                                                                                                                                                                                                                                                                                                                                                                                                                                                                                                                                                                                                                                                                                                                                                                                                                                                                                                                                                                                                                                                                                                                                                                                                                                                                                                                                                                                                                                                                                                                                                                                                                                                                                                                                                                                                                                                                                                                                                                                                                                                                                                                                           | 0.45<br>0.00                                                                                                            | -6.14<br>13.21                                                                                                               | 3500<br>180                                                                                    | 2590<br>159                                                                                                                   | 0.1%. The benchmark gauge of American sha                                                                                                                                        |
| CGP                                                                                                                                             | 1300                                                                     | 0.00                                                                                                                                                  | 0.00                                                                                                                                                                                                                                                                                                                                                                                                                                                                                                                                                                                                                                                                                                                                                                                                                                                                                                                                                                                                                                                                                                                                                                                                                                                                                                                                                                                                                                                                                                                                                                                                                                                                                                                                                                                                                                                                                                                                                                                                                                                                                                                                                                                                                                                                                                                                                                                                                                                                                                                                                                                                                                                                                                                                   | -2.77                                                                                                                   | 0.23                                                                                                                         | 1399                                                                                           | 1000                                                                                                                          | also remained on track for its fifth straig                                                                                                                                      |
| FNB                                                                                                                                             | 2730                                                                     | 10.00                                                                                                                                                 | 0.37                                                                                                                                                                                                                                                                                                                                                                                                                                                                                                                                                                                                                                                                                                                                                                                                                                                                                                                                                                                                                                                                                                                                                                                                                                                                                                                                                                                                                                                                                                                                                                                                                                                                                                                                                                                                                                                                                                                                                                                                                                                                                                                                                                                                                                                                                                                                                                                                                                                                                                                                                                                                                                                                                                                                   | 8.55                                                                                                                    | 18.49                                                                                                                        | 3178                                                                                           | 2015                                                                                                                          | monthly advance the longest run sin                                                                                                                                              |
| ORY<br>NAM                                                                                                                                      | 1147<br>65                                                               | 0.00<br>0.00                                                                                                                                          | 0.00                                                                                                                                                                                                                                                                                                                                                                                                                                                                                                                                                                                                                                                                                                                                                                                                                                                                                                                                                                                                                                                                                                                                                                                                                                                                                                                                                                                                                                                                                                                                                                                                                                                                                                                                                                                                                                                                                                                                                                                                                                                                                                                                                                                                                                                                                                                                                                                                                                                                                                                                                                                                                                                                                                                                   | -0.09<br>0.00                                                                                                           | -18.07<br>4.84                                                                                                               | 1749<br>65                                                                                     | 1000<br>61                                                                                                                    | August. Technology and retail companies ro<br>while financials underperformed even af                                                                                            |
| PNH                                                                                                                                             | 1200                                                                     | 0.00                                                                                                                                                  | 0.00                                                                                                                                                                                                                                                                                                                                                                                                                                                                                                                                                                                                                                                                                                                                                                                                                                                                                                                                                                                                                                                                                                                                                                                                                                                                                                                                                                                                                                                                                                                                                                                                                                                                                                                                                                                                                                                                                                                                                                                                                                                                                                                                                                                                                                                                                                                                                                                                                                                                                                                                                                                                                                                                                                                                   | -0.83                                                                                                                   | 4.44                                                                                                                         | 1215                                                                                           | 1090                                                                                                                          | some of the largest Wall Street banks boost                                                                                                                                      |
| SILP                                                                                                                                            | 12790                                                                    | 0.00                                                                                                                                                  | 0.00                                                                                                                                                                                                                                                                                                                                                                                                                                                                                                                                                                                                                                                                                                                                                                                                                                                                                                                                                                                                                                                                                                                                                                                                                                                                                                                                                                                                                                                                                                                                                                                                                                                                                                                                                                                                                                                                                                                                                                                                                                                                                                                                                                                                                                                                                                                                                                                                                                                                                                                                                                                                                                                                                                                                   | 0.00                                                                                                                    | 0.00                                                                                                                         | 12791                                                                                          | 12780                                                                                                                         | payouts to shareholders. Investors have be                                                                                                                                       |
| SNO<br>LHN                                                                                                                                      | 658<br>168                                                               | 0.00<br>0.00                                                                                                                                          | 0.00<br>0.00                                                                                                                                                                                                                                                                                                                                                                                                                                                                                                                                                                                                                                                                                                                                                                                                                                                                                                                                                                                                                                                                                                                                                                                                                                                                                                                                                                                                                                                                                                                                                                                                                                                                                                                                                                                                                                                                                                                                                                                                                                                                                                                                                                                                                                                                                                                                                                                                                                                                                                                                                                                                                                                                                                                           | 30.60<br>1.20                                                                                                           | 30.60<br>-36.84                                                                                                              | 845<br>274                                                                                     | 647<br>145                                                                                                                    | weighing possible risks to the rally that dro                                                                                                                                    |
| DYL                                                                                                                                             | 755                                                                      | -9.00                                                                                                                                                 | -1.18                                                                                                                                                                                                                                                                                                                                                                                                                                                                                                                                                                                                                                                                                                                                                                                                                                                                                                                                                                                                                                                                                                                                                                                                                                                                                                                                                                                                                                                                                                                                                                                                                                                                                                                                                                                                                                                                                                                                                                                                                                                                                                                                                                                                                                                                                                                                                                                                                                                                                                                                                                                                                                                                                                                                  | -13.52                                                                                                                  | 43.81                                                                                                                        | 1050                                                                                           | 247                                                                                                                           | equities up more than 90% from last year's lo                                                                                                                                    |
| FSY                                                                                                                                             | 843                                                                      | -67.00                                                                                                                                                | -7.36                                                                                                                                                                                                                                                                                                                                                                                                                                                                                                                                                                                                                                                                                                                                                                                                                                                                                                                                                                                                                                                                                                                                                                                                                                                                                                                                                                                                                                                                                                                                                                                                                                                                                                                                                                                                                                                                                                                                                                                                                                                                                                                                                                                                                                                                                                                                                                                                                                                                                                                                                                                                                                                                                                                                  | -20.55                                                                                                                  | 136.80                                                                                                                       | 1239                                                                                           | 156                                                                                                                           | amid expectations that this quarter will mathematic the peak of a profit recovery from the depths                                                                                |
| MEY                                                                                                                                             | 323                                                                      | -10.00                                                                                                                                                | -3.00                                                                                                                                                                                                                                                                                                                                                                                                                                                                                                                                                                                                                                                                                                                                                                                                                                                                                                                                                                                                                                                                                                                                                                                                                                                                                                                                                                                                                                                                                                                                                                                                                                                                                                                                                                                                                                                                                                                                                                                                                                                                                                                                                                                                                                                                                                                                                                                                                                                                                                                                                                                                                                                                                                                                  | -7.98                                                                                                                   | 84.57                                                                                                                        | 476                                                                                            | 63                                                                                                                            | the pandemic. Australian equit                                                                                                                                                   |
|                                                                                                                                                 |                                                                          |                                                                                                                                                       |                                                                                                                                                                                                                                                                                                                                                                                                                                                                                                                                                                                                                                                                                                                                                                                                                                                                                                                                                                                                                                                                                                                                                                                                                                                                                                                                                                                                                                                                                                                                                                                                                                                                                                                                                                                                                                                                                                                                                                                                                                                                                                                                                                                                                                                                                                                                                                                                                                                                                                                                                                                                                                                                                                                                        |                                                                                                                         |                                                                                                                              |                                                                                                |                                                                                                                               | outperformed, shrugging off lockdow                                                                                                                                              |
|                                                                                                                                                 |                                                                          |                                                                                                                                                       |                                                                                                                                                                                                                                                                                                                                                                                                                                                                                                                                                                                                                                                                                                                                                                                                                                                                                                                                                                                                                                                                                                                                                                                                                                                                                                                                                                                                                                                                                                                                                                                                                                                                                                                                                                                                                                                                                                                                                                                                                                                                                                                                                                                                                                                                                                                                                                                                                                                                                                                                                                                                                                                                                                                                        |                                                                                                                         |                                                                                                                              |                                                                                                |                                                                                                                               | imposed to fight the delta variant of the vir                                                                                                                                    |
|                                                                                                                                                 | CA venue No                                                              | mibian Bonds                                                                                                                                          |                                                                                                                                                                                                                                                                                                                                                                                                                                                                                                                                                                                                                                                                                                                                                                                                                                                                                                                                                                                                                                                                                                                                                                                                                                                                                                                                                                                                                                                                                                                                                                                                                                                                                                                                                                                                                                                                                                                                                                                                                                                                                                                                                                                                                                                                                                                                                                                                                                                                                                                                                                                                                                                                                                                                        |                                                                                                                         |                                                                                                                              |                                                                                                |                                                                                                                               | while Japan and Hong Kong fluctuated.                                                                                                                                            |
| SA Bonds                                                                                                                                        |                                                                          |                                                                                                                                                       | hg [bp] N                                                                                                                                                                                                                                                                                                                                                                                                                                                                                                                                                                                                                                                                                                                                                                                                                                                                                                                                                                                                                                                                                                                                                                                                                                                                                                                                                                                                                                                                                                                                                                                                                                                                                                                                                                                                                                                                                                                                                                                                                                                                                                                                                                                                                                                                                                                                                                                                                                                                                                                                                                                                                                                                                                                              | A Bonds                                                                                                                 | YTM                                                                                                                          | Premium                                                                                        | Chg [bp]                                                                                                                      | 2019 2020 20                                                                                                                                                                     |
| R2023                                                                                                                                           |                                                                          |                                                                                                                                                       |                                                                                                                                                                                                                                                                                                                                                                                                                                                                                                                                                                                                                                                                                                                                                                                                                                                                                                                                                                                                                                                                                                                                                                                                                                                                                                                                                                                                                                                                                                                                                                                                                                                                                                                                                                                                                                                                                                                                                                                                                                                                                                                                                                                                                                                                                                                                                                                                                                                                                                                                                                                                                                                                                                                                        | C21                                                                                                                     | 4.54                                                                                                                         |                                                                                                |                                                                                                                               | GDP (y/y) -1.6% -8.0%* 2.7                                                                                                                                                       |
|                                                                                                                                                 | 5.20                                                                     | 103.98                                                                                                                                                |                                                                                                                                                                                                                                                                                                                                                                                                                                                                                                                                                                                                                                                                                                                                                                                                                                                                                                                                                                                                                                                                                                                                                                                                                                                                                                                                                                                                                                                                                                                                                                                                                                                                                                                                                                                                                                                                                                                                                                                                                                                                                                                                                                                                                                                                                                                                                                                                                                                                                                                                                                                                                                                                                                                                        |                                                                                                                         |                                                                                                                              | 0                                                                                              | -0.24                                                                                                                         |                                                                                                                                                                                  |
| R186                                                                                                                                            | 5.20<br>7.41                                                             | 103.98<br>113.69                                                                                                                                      | 2.00 <b>G</b>                                                                                                                                                                                                                                                                                                                                                                                                                                                                                                                                                                                                                                                                                                                                                                                                                                                                                                                                                                                                                                                                                                                                                                                                                                                                                                                                                                                                                                                                                                                                                                                                                                                                                                                                                                                                                                                                                                                                                                                                                                                                                                                                                                                                                                                                                                                                                                                                                                                                                                                                                                                                                                                                                                                          | C22                                                                                                                     | 4.63                                                                                                                         | 0                                                                                              | -0.93                                                                                                                         | Inflation (y/y) 2.6% 2.4% 3.5                                                                                                                                                    |
| R186<br>R2030<br>R213                                                                                                                           | 5.20                                                                     | 103.98<br>113.69<br>94.47                                                                                                                             | 2.00 G                                                                                                                                                                                                                                                                                                                                                                                                                                                                                                                                                                                                                                                                                                                                                                                                                                                                                                                                                                                                                                                                                                                                                                                                                                                                                                                                                                                                                                                                                                                                                                                                                                                                                                                                                                                                                                                                                                                                                                                                                                                                                                                                                                                                                                                                                                                                                                                                                                                                                                                                                                                                                                                                                                                                 |                                                                                                                         |                                                                                                                              |                                                                                                |                                                                                                                               |                                                                                                                                                                                  |
| R2030<br>R213<br>R209                                                                                                                           | 5.20<br>7.41<br>8.94<br>9.30<br>10.12                                    | 103.98<br>113.69<br>94.47<br>85.51<br>70.65                                                                                                           | 2.00 G<br>0.50 G<br>-0.50 G<br>-2.50 G                                                                                                                                                                                                                                                                                                                                                                                                                                                                                                                                                                                                                                                                                                                                                                                                                                                                                                                                                                                                                                                                                                                                                                                                                                                                                                                                                                                                                                                                                                                                                                                                                                                                                                                                                                                                                                                                                                                                                                                                                                                                                                                                                                                                                                                                                                                                                                                                                                                                                                                                                                                                                                                                                                 | C22<br>C23<br>C24<br>C25                                                                                                | 4.63<br>5.86<br>7.10<br>7.25                                                                                                 | 0<br>66<br>-31<br>-16                                                                          | -0.93<br>0.00<br>2.00<br>2.00                                                                                                 | Inflation (y/y) 2.6% 2.4% 3.5<br>PSCE (y/y) 6.9% 1.6% 1.                                                                                                                         |
| R2030<br>R213<br>R209<br>R2037                                                                                                                  | 5.20<br>7.41<br>8.94<br>9.30<br>10.12<br>10.40                           | 103.98<br>113.69<br>94.47<br>85.51<br>70.65<br>85.51                                                                                                  | 2.00 G<br>0.50 G<br>-0.50 G<br>-2.50 G<br>-3.50 G                                                                                                                                                                                                                                                                                                                                                                                                                                                                                                                                                                                                                                                                                                                                                                                                                                                                                                                                                                                                                                                                                                                                                                                                                                                                                                                                                                                                                                                                                                                                                                                                                                                                                                                                                                                                                                                                                                                                                                                                                                                                                                                                                                                                                                                                                                                                                                                                                                                                                                                                                                                                                                                                                      | C22<br>C23<br>C24<br>C25<br>C26                                                                                         | 4.63<br>5.86<br>7.10<br>7.25<br>7.91                                                                                         | 0<br>66<br>-31<br>-16<br>50                                                                    | -0.93<br>0.00<br>2.00<br>2.00<br>2.00                                                                                         | Inflation (y/y) 2.6% 2.4% 3.5<br>PSCE (y/y) 6.9% 1.6% 1.<br>M2 (y/y) 10.5%                                                                                                       |
| R2030<br>R213<br>R209<br>R2037<br>R214                                                                                                          | 5.20<br>7.41<br>8.94<br>9.30<br>10.12                                    | 103.98<br>113.69<br>94.47<br>85.51<br>70.65                                                                                                           | 2.00 G<br>0.50 G<br>-0.50 G<br>-2.50 G<br>-3.50 G                                                                                                                                                                                                                                                                                                                                                                                                                                                                                                                                                                                                                                                                                                                                                                                                                                                                                                                                                                                                                                                                                                                                                                                                                                                                                                                                                                                                                                                                                                                                                                                                                                                                                                                                                                                                                                                                                                                                                                                                                                                                                                                                                                                                                                                                                                                                                                                                                                                                                                                                                                                                                                                                                      | C22<br>C23<br>C24<br>C25                                                                                                | 4.63<br>5.86<br>7.10<br>7.25<br>7.91<br>8.21                                                                                 | 0<br>66<br>-31<br>-16                                                                          | -0.93<br>0.00<br>2.00<br>2.00                                                                                                 | Inflation (y/y) 2.6% 2.4% 3.5<br>PSCE (y/y) 6.9% 1.6% 1.<br>M2 (y/y) 10.5%                                                                                                       |
| R2030<br>R213<br>R209<br>R2037<br>R214<br>R2044                                                                                                 | 5.20<br>7.41<br>8.94<br>9.30<br>10.12<br>10.40<br>9.30                   | 103.98<br>113.69<br>94.47<br>85.51<br>70.65<br>85.51<br>85.51                                                                                         | 2.00 G<br>0.50 G<br>-0.50 G<br>-2.50 G<br>-3.50 G<br>-2.50 G<br>-2.50 G                                                                                                                                                                                                                                                                                                                                                                                                                                                                                                                                                                                                                                                                                                                                                                                                                                                                                                                                                                                                                                                                                                                                                                                                                                                                                                                                                                                                                                                                                                                                                                                                                                                                                                                                                                                                                                                                                                                                                                                                                                                                                                                                                                                                                                                                                                                                                                                                                                                                                                                                                                                                                                                                | C22<br>C23<br>C24<br>C25<br>C26<br>C27<br>C30<br>C32                                                                    | 4.63<br>5.86<br>7.10<br>7.25<br>7.91<br>8.21<br>9.77<br>10.25                                                                | 0<br>66<br>-31<br>-16<br>50<br>80<br>83<br>95                                                  | -0.93<br>0.00<br>2.00<br>2.00<br>2.00<br>2.00<br>0.50<br>-0.50                                                                | Inflation (y/y) 2.6% 2.4% 3.5<br>PSCE (y/y) 6.9% 1.6% 1.<br>M2 (y/y) 10.5%                                                                                                       |
| R2030<br>R213<br>R209<br>R2037<br>R214<br>R2044                                                                                                 | 5.20<br>7.41<br>8.94<br>9.30<br>10.12<br>10.40<br>9.30<br>10.58          | 103.98<br>113.69<br>94.47<br>85.51<br>70.65<br>85.51<br>85.51<br>84.40                                                                                | 2.00 G<br>0.50 G<br>-0.50 G<br>-2.50 G<br>-3.50 G<br>-2.50 G<br>-2.50 G                                                                                                                                                                                                                                                                                                                                                                                                                                                                                                                                                                                                                                                                                                                                                                                                                                                                                                                                                                                                                                                                                                                                                                                                                                                                                                                                                                                                                                                                                                                                                                                                                                                                                                                                                                                                                                                                                                                                                                                                                                                                                                                                                                                                                                                                                                                                                                                                                                                                                                                                                                                                                                                                | C22<br>C23<br>C24<br>C25<br>C26<br>C27<br>C30<br>C30<br>C32<br>C35                                                      | 4.63<br>5.86<br>7.10<br>7.25<br>7.91<br>8.21<br>9.77<br>10.25<br>11.39                                                       | 0<br>66<br>-31<br>-16<br>50<br>80<br>83<br>95                                                  | -0.93<br>0.00<br>2.00<br>2.00<br>2.00<br>2.00<br>0.50<br>-0.50                                                                | Inflation (y/y) 2.6% 2.4% 3.5<br>PSCE (y/y) 6.9% 1.6% 1.<br>M2 (y/y) 10.5%                                                                                                       |
| R2030<br>R213<br>R209<br>R2037<br>R214<br>R2044                                                                                                 | 5.20<br>7.41<br>8.94<br>9.30<br>10.12<br>10.40<br>9.30<br>10.58          | 103.98<br>113.69<br>94.47<br>85.51<br>70.65<br>85.51<br>85.51<br>84.40                                                                                | 2.00 G<br>0.50 G<br>-0.50 G<br>-2.50 G<br>-3.50 G<br>-2.50 G<br>-2.50 G                                                                                                                                                                                                                                                                                                                                                                                                                                                                                                                                                                                                                                                                                                                                                                                                                                                                                                                                                                                                                                                                                                                                                                                                                                                                                                                                                                                                                                                                                                                                                                                                                                                                                                                                                                                                                                                                                                                                                                                                                                                                                                                                                                                                                                                                                                                                                                                                                                                                                                                                                                                                                                                                | C22<br>C23<br>C24<br>C25<br>C26<br>C27<br>C30<br>C32<br>C32<br>C35                                                      | 4.63<br>5.86<br>7.10<br>7.25<br>7.91<br>8.21<br>9.77<br>10.25                                                                | 0<br>66<br>-31<br>-16<br>50<br>80<br>83<br>95                                                  | -0.93<br>0.00<br>2.00<br>2.00<br>2.00<br>2.00<br>0.50<br>-0.50                                                                | Inflation (y/y) 2.6% 2.4% 3.5<br>PSCE (y/y) 6.9% 1.6% 1.<br>M2 (y/y) 10.5%                                                                                                       |
| R2030<br>R213<br>R209<br>R2037<br>R214<br>R2044                                                                                                 | 5.20<br>7.41<br>8.94<br>9.30<br>10.12<br>10.40<br>9.30<br>10.58          | 103.98<br>113.69<br>94.47<br>85.51<br>70.65<br>85.51<br>85.51<br>84.40                                                                                | 2.00 G<br>0.50 G<br>-0.50 G<br>-2.50 G<br>-3.50 G<br>-2.50 G<br>-2.00 G                                                                                                                                                                                                                                                                                                                                                                                                                                                                                                                                                                                                                                                                                                                                                                                                                                                                                                                                                                                                                                                                                                                                                                                                                                                                                                                                                                                                                                                                                                                                                                                                                                                                                                                                                                                                                                                                                                                                                                                                                                                                                                                                                                                                                                                                                                                                                                                                                                                                                                                                                                                                                                                                | C22<br>C23<br>C24<br>C25<br>C26<br>C27<br>C30<br>C32<br>C35<br>C37<br>C40                                               | 4.63<br>5.86<br>7.10<br>7.25<br>7.91<br>8.21<br>9.77<br>10.25<br>11.39<br>11.97<br>12.70                                     | 0<br>66<br>-31<br>-16<br>50<br>80<br>83<br>95<br>127<br>157<br>219                             | -0.93<br>0.00<br>2.00<br>2.00<br>2.00<br>0.50<br>-0.50<br>-2.50<br>-2.50                                                      | Inflation (y/y) 2.6% 2.4% 3.5<br>PSCE (y/y) 6.9% 1.6% 1.<br>M2 (y/y) 10.5%                                                                                                       |
| R2030<br>R213<br>R209<br>R2037<br>R214<br>R2044                                                                                                 | 5.20<br>7.41<br>8.94<br>9.30<br>10.12<br>10.40<br>9.30<br>10.58          | 103.98<br>113.69<br>94.47<br>85.51<br>70.65<br>85.51<br>85.51<br>84.40                                                                                | 2.00 G<br>0.50 G<br>-0.50 G<br>-2.50 G<br>-2.50 G<br>-2.50 G<br>-2.00 G                                                                                                                                                                                                                                                                                                                                                                                                                                                                                                                                                                                                                                                                                                                                                                                                                                                                                                                                                                                                                                                                                                                                                                                                                                                                                                                                                                                                                                                                                                                                                                                                                                                                                                                                                                                                                                                                                                                                                                                                                                                                                                                                                                                                                                                                                                                                                                                                                                                                                                                                                                                                                                                                | C22<br>C23<br>C24<br>C25<br>C26<br>C27<br>C30<br>C32<br>C35<br>C37<br>C40<br>C43<br>C43                                 | 4.63<br>5.86<br>7.10<br>7.25<br>7.91<br>8.21<br>9.77<br>10.25<br>11.39<br>11.97<br>12.70<br>12.78<br>13.12                   | 0<br>66<br>-31<br>-16<br>50<br>80<br>83<br>95<br>127<br>157<br>219<br>220<br>254               | -0.93<br>0.00<br>2.00<br>2.00<br>2.00<br>0.50<br>-0.50<br>-2.50<br>-3.50<br>-2.00<br>-2.50                                    | Inflation (y/y) 2.6% 2.4% 3.5<br>PSCE (y/y) 6.9% 1.6% 1.<br>M2 (y/y) 10.5%                                                                                                       |
| R2030<br>R213<br>R209<br>R2037<br>R214<br>R2044                                                                                                 | 5.20<br>7.41<br>8.94<br>9.30<br>10.12<br>10.40<br>9.30<br>10.58          | 103.98<br>113.69<br>94.47<br>85.51<br>70.65<br>85.51<br>85.51<br>84.40                                                                                | 2.00 G<br>0.50 G<br>-0.50 G<br>-2.50 G<br>-2.50 G<br>-2.50 G<br>-2.00 G                                                                                                                                                                                                                                                                                                                                                                                                                                                                                                                                                                                                                                                                                                                                                                                                                                                                                                                                                                                                                                                                                                                                                                                                                                                                                                                                                                                                                                                                                                                                                                                                                                                                                                                                                                                                                                                                                                                                                                                                                                                                                                                                                                                                                                                                                                                                                                                                                                                                                                                                                                                                                                                                | C22<br>C23<br>C24<br>C25<br>C26<br>C27<br>C30<br>C32<br>C35<br>C37<br>C40                                               | 4.63<br>5.86<br>7.10<br>7.25<br>7.91<br>8.21<br>9.77<br>10.25<br>11.39<br>11.97<br>12.70                                     | 0<br>66<br>-31<br>-16<br>50<br>80<br>83<br>95<br>127<br>157<br>219                             | -0.93<br>0.00<br>2.00<br>2.00<br>2.00<br>0.50<br>-0.50<br>-2.50<br>-2.50                                                      | Inflation (y/y) 2.6% 2.4% 3.5<br>PSCE (y/y) 6.9% 1.6% 1.<br>M2 (y/y) 10.5%                                                                                                       |
| R2030<br>R213<br>R209<br>R2037<br>R214<br>R2044<br>R2048                                                                                        | 5.20<br>7.41<br>8.94<br>9.30<br>10.12<br>10.40<br>9.30<br>10.58<br>10.51 | 103.98<br>113.69<br>94.47<br>85.51<br>70.65<br>85.51<br>85.51<br>84.40<br>84.30                                                                       | 2.00<br>0.50<br>-0.50<br>-2.50<br>-3.50<br>-2.50<br>-2.00<br>-2.00<br>-2.00<br>-2.00<br>-2.00<br>-2.00<br>-2.00<br>-2.00<br>-2.00<br>-2.00<br>-2.00<br>-2.00<br>-2.00<br>-2.00<br>-2.00<br>-2.00<br>-2.00<br>-2.00<br>-2.00<br>-2.00<br>-2.00<br>-2.00<br>-2.00<br>-2.00<br>-2.00<br>-2.00<br>-2.00<br>-2.00<br>-2.00<br>-2.00<br>-2.00<br>-2.00<br>-2.00<br>-2.00<br>-2.00<br>-2.00<br>-2.00<br>-2.00<br>-2.00<br>-2.00<br>-2.00<br>-2.00<br>-2.00<br>-2.00<br>-2.00<br>-2.00<br>-2.00<br>-2.00<br>-2.00<br>-2.00<br>-2.00<br>-2.00<br>-2.00<br>-2.00<br>-2.00<br>-2.00<br>-2.00<br>-2.00<br>-2.00<br>-2.00<br>-2.00<br>-2.00<br>-2.00<br>-2.00<br>-2.00<br>-2.00<br>-2.00<br>-2.00<br>-2.00<br>-2.00<br>-2.00<br>-2.00<br>-2.00<br>-2.00<br>-2.00<br>-2.00<br>-2.00<br>-2.00<br>-2.00<br>-2.00<br>-2.00<br>-2.00<br>-2.00<br>-2.00<br>-2.00<br>-2.00<br>-2.00<br>-2.00<br>-2.00<br>-2.00<br>-2.00<br>-2.00<br>-2.00<br>-2.00<br>-2.00<br>-2.00<br>-2.00<br>-2.00<br>-2.00<br>-2.00<br>-2.00<br>-2.00<br>-2.00<br>-2.00<br>-2.00<br>-2.00<br>-2.00<br>-2.00<br>-2.00<br>-2.00<br>-2.00<br>-2.00<br>-2.00<br>-2.00<br>-2.00<br>-2.00<br>-2.00<br>-2.00<br>-2.00<br>-2.00<br>-2.00<br>-2.00<br>-2.00<br>-2.00<br>-2.00<br>-2.00<br>-2.00<br>-2.00<br>-2.00<br>-2.00<br>-2.00<br>-2.00<br>-2.00<br>-2.00<br>-2.00<br>-2.00<br>-2.00<br>-2.00<br>-2.00<br>-2.00<br>-2.00<br>-2.00<br>-2.00<br>-2.00<br>-2.00<br>-2.00<br>-2.00<br>-2.00<br>-2.00<br>-2.00<br>-2.00<br>-2.00<br>-2.00<br>-2.00<br>-2.00<br>-2.00<br>-2.00<br>-2.00<br>-2.00<br>-2.00<br>-2.00<br>-2.00<br>-2.00<br>-2.00<br>-2.00<br>-2.00<br>-2.00<br>-2.00<br>-2.00<br>-2.00<br>-2.00<br>-2.00<br>-2.00<br>-2.00<br>-2.00<br>-2.00<br>-2.00<br>-2.00<br>-2.00<br>-2.00<br>-2.00<br>-2.00<br>-2.00<br>-2.00<br>-2.00<br>-2.00<br>-2.00<br>-2.00<br>-2.00<br>-2.00<br>-2.00<br>-2.00<br>-2.00<br>-2.00<br>-2.00<br>-2.00<br>-2.00<br>-2.00<br>-2.00<br>-2.00<br>-2.00<br>-2.00<br>-2.00<br>-2.00<br>-2.00<br>-2.00<br>-2.00<br>-2.00<br>-2.00<br>-2.00<br>-2.00<br>-2.00<br>-2.00<br>-2.00<br>-2.00<br>-2.00<br>-2.00<br>-2.00<br>-2.00<br>-2.00<br>-2.00<br>-2.00<br>-2.00<br>-2.00<br>-2.00<br>-2.00<br>-2.00<br>-2.00<br>-2.00<br>-2.00<br>-2.00<br>-2.00<br>-2.00<br>-2.00<br>-2.00<br>-2.00<br>-2.00<br>-2.00<br>-2.00<br>-2.00<br>-2.00<br>-2.00<br>-2.00<br>-2.00<br>-2.00<br>-2.00<br>-2.00<br>-2.00<br>-2.00<br>-2.00<br>-2.00<br>-2.00<br>-2.00<br>-2.00<br>-2.00<br>-2.00<br>-2.00<br>-2.00<br>-2.00<br>-2.00<br>-2.00<br>-2.00<br>-2.00<br>-2.00<br>-2.00<br>-2.00<br>-2.00<br>-2.00<br>-2.00<br>-2.00<br>-2.00<br>-2.00<br>-2.00<br>-2.00<br>-2.00<br>-2.00<br>-2.00<br>-2.00<br>-2.00<br>-2.00<br>-2.00<br>-2.00<br>-2.00<br>-2.00<br>-2.00<br>-2.00<br>-2.0 | C22 C23 C24 C25 C26 C27 C30 C32 C35 C37 C40 C43 C45 C45 C45 C50                                                         | 4.63<br>5.86<br>7.10<br>7.25<br>7.91<br>8.21<br>9.77<br>10.25<br>11.39<br>11.97<br>12.70<br>12.78<br>13.12<br>13.08<br>12.99 | 0<br>66<br>-31<br>-16<br>50<br>80<br>83<br>95<br>127<br>157<br>219<br>220<br>254<br>257<br>248 | -0.93<br>0.00<br>2.00<br>2.00<br>2.00<br>0.50<br>-0.50<br>-2.50<br>-2.50<br>-2.50<br>-2.50<br>-2.00                           | Inflation (y/y) 2.6% 2.4% 3.5 PSCE (y/y) 6.9% 1.6% 1. M2 (y/y) 10.5% IJG BCI 49.9  *forecast **nowo MPC Meeting Calendar for 2021                                                |
| R2030<br>R213<br>R209<br>R2037<br>R214<br>R2044<br>R2048                                                                                        | 5.20<br>7.41<br>8.94<br>9.30<br>10.12<br>10.40<br>9.30<br>10.58<br>10.51 | 103.98<br>113.69<br>94.47<br>85.51<br>70.65<br>85.51<br>85.51<br>84.40<br>84.30                                                                       | 2.00 G<br>0.50 G<br>-0.50 G<br>-2.50 G<br>-2.50 G<br>-2.50 G<br>-2.00 G                                                                                                                                                                                                                                                                                                                                                                                                                                                                                                                                                                                                                                                                                                                                                                                                                                                                                                                                                                                                                                                                                                                                                                                                                                                                                                                                                                                                                                                                                                                                                                                                                                                                                                                                                                                                                                                                                                                                                                                                                                                                                                                                                                                                                                                                                                                                                                                                                                                                                                                                                                                                                                                                | C22 C23 C24 C25 C26 C27 C30 C32 C35 C37 C40 C43 C43 C45 C48 C50                                                         | 4.63 5.86 7.10 7.25 7.91 8.21 9.77 10.25 11.39 11.97 12.70 12.78 13.12 13.08 12.99                                           | 0<br>66<br>-31<br>-16<br>50<br>80<br>83<br>95<br>127<br>157<br>219<br>220<br>254<br>257<br>248 | -0.93 0.00 2.00 2.00 2.00 0.50 -0.50 -2.50 -3.50 -2.00 -2.50 -2.50 -2.00 -2.00 -2.00 -2.00                                    | Inflation (y/y) 2.6% 2.4% 3.5 PSCE (y/y) 6.9% 1.6% 1. M2 (y/y) 10.5% IJG BCI 49.9  *forecast ***nowc MPC Meeting Calendar for 2021    SARB   FOMC                                |
| R2030<br>R213<br>R209<br>R2037<br>R214<br>R2044<br>R2048                                                                                        | 5.20<br>7.41<br>8.94<br>9.30<br>10.12<br>10.40<br>9.30<br>10.58<br>10.51 | 103.98<br>113.69<br>94.47<br>85.51<br>70.65<br>85.51<br>85.51<br>84.40<br>84.30                                                                       | 2.00 G<br>0.50 G<br>-0.50 G<br>-2.50 G<br>-2.50 G<br>-2.50 G<br>-2.00 G<br>G<br>G<br>G<br>Wet Ch                                                                                                                                                                                                                                                                                                                                                                                                                                                                                                                                                                                                                                                                                                                                                                                                                                                                                                                                                                                                                                                                                                                                                                                                                                                                                                                                                                                                                                                                                                                                                                                                                                                                                                                                                                                                                                                                                                                                                                                                                                                                                                                                                                                                                                                                                                                                                                                                                                                                                                                                                                                                                                       | C22 C23 C24 C25 C26 C27 C30 C32 C35 C37 C40 C43 C43 C45 C48 C50                                                         | 4.63 5.86 7.10 7.25 7.91 8.21 9.77 10.25 11.39 11.97 12.70 12.78 13.12 13.08 12.99  d/d % 0.01                               | 0<br>66<br>-31<br>-16<br>50<br>80<br>83<br>95<br>127<br>157<br>219<br>220<br>254<br>257<br>248 | -0.93 0.00 2.00 2.00 2.00 0.50 -0.50 -2.50 -2.50 -2.50 -2.00 2.50 -2.00 ytd % BoN 1.987 17 Feb                                | Inflation (y/y) 2.6% 2.4% 3.5 PSCE (y/y) 6.9% 1.6% 1. M2 (y/y) 10.5% IJG BCI 49.9  *forecast **nowc  MPC Meeting Calendar for 2021    SARB   FOMC   27 Jan                       |
| R2030<br>R213<br>R209<br>R2037<br>R214<br>R2044<br>R2048                                                                                        | 5.20 7.41 8.94 9.30 10.12 10.40 9.30 10.58 10.51                         | 103.98<br>113.69<br>94.47<br>85.51<br>70.65<br>85.51<br>85.51<br>84.40<br>84.30                                                                       | 2.00 G<br>0.50 G<br>-0.50 G<br>-2.50 G<br>-2.50 G<br>-2.50 G<br>-2.00 G<br>G<br>G<br>Met Ch                                                                                                                                                                                                                                                                                                                                                                                                                                                                                                                                                                                                                                                                                                                                                                                                                                                                                                                                                                                                                                                                                                                                                                                                                                                                                                                                                                                                                                                                                                                                                                                                                                                                                                                                                                                                                                                                                                                                                                                                                                                                                                                                                                                                                                                                                                                                                                                                                                                                                                                                                                                                                                            | C22 C23 C24 C25 C26 C27 C30 C32 C35 C37 C40 C43 C45 C45 C45 C45 C40 C40 C40 C41 C41 C41 C42 C42 C42 C43 C44 C44 C44 C50 | 4.63 5.86 7.10 7.25 7.91 8.21 9.77 10.25 11.39 11.97 12.70 12.78 13.12 13.08 12.99                                           | 0<br>66<br>-31<br>-16<br>50<br>80<br>83<br>95<br>127<br>157<br>219<br>220<br>254<br>257<br>248 | -0.93 0.00 2.00 2.00 2.00 0.50 -0.50 -2.50 -2.50 -2.50 -2.50 -2.00 -2.90  ytd % BoN 1.987 17 Feb 1.877 14 Apr                 | Inflation (y/y) 2.6% 2.4% 3.5 PSCE (y/y) 6.9% 1.6% 1. M2 (y/y) 10.5% IJG BCI 49.9  *forecast **nowo  MPC Meeting Calendar for 2021  SARB FOMC 21 Jan 27 Jan 25 Mar 17 Mar        |
| R2030<br>R213<br>R209<br>R2037<br>R214<br>R2044<br>R2048<br>IJG Indices and I                                                                   | 5.20 7.41 8.94 9.30 10.12 10.40 9.30 10.58 10.51                         | 103.98<br>113.69<br>94.47<br>85.51<br>70.65<br>85.51<br>85.51<br>84.40<br>84.30                                                                       | 2.00 G<br>0.50 G<br>-0.50 G<br>-2.50 G<br>-2.50 G<br>-2.50 G<br>-2.00 G<br>G<br>G<br>G<br>G<br>G<br>G<br>G<br>G<br>G<br>G<br>G<br>G<br>G<br>G<br>G<br>G<br>G<br>G                                                                                                                                                                                                                                                                                                                                                                                                                                                                                                                                                                                                                                                                                                                                                                                                                                                                                                                                                                                                                                                                                                                                                                                                                                                                                                                                                                                                                                                                                                                                                                                                                                                                                                                                                                                                                                                                                                                                                                                                                                                                                                                                                                                                                                                                                                                                                                                                                                                                                                                                                                      | C22 C23 C24 C25 C26 C27 C30 C32 C35 C37 C40 C43 C43 C45 C48 C50                                                         | 4.63 5.86 7.10 7.25 7.91 8.21 9.77 10.25 11.39 11.97 12.70 12.78 13.12 13.08 12.99  d/d % 0.01                               | 0<br>66<br>-31<br>-16<br>50<br>80<br>83<br>95<br>127<br>157<br>219<br>220<br>254<br>257<br>248 | -0.93 0.00 2.00 2.00 2.00 0.50 -0.50 -2.50 -2.50 -2.50 -2.00 2.50 -2.00 ytd % BoN 1.987 17 Feb                                | Inflation (y/y) 2.6% 2.4% 3.5 PSCE (y/y) 6.9% 1.6% 1. M2 (y/y) 10.5% IJG BCI 49.9  *forecast **nowc  MPC Meeting Calendar for 2021    SARB   FOMC   27 Jan                       |
| R2030<br>R213<br>R209<br>R2037<br>R214<br>R2044<br>R2048<br>UG Indices and I<br>UG Money Mark<br>UG Bond Index<br>WIBAR Overnigh<br>WIBAR SMISS | 5.20 7.41 8.94 9.30 10.12 10.40 9.30 10.58 10.51                         | 103.98<br>113.69<br>94.47<br>85.51<br>70.65<br>85.51<br>85.51<br>84.40<br>84.30<br><b>Yel</b><br>226.178<br>249.985<br>3.986                          | 2.00 G<br>0.50 G<br>-0.50 G<br>-2.50 G<br>-2.50 G<br>-2.50 G<br>-2.00 G<br>G<br>G<br>G<br>G<br>G<br>G<br>G<br>G<br>G<br>G<br>G<br>G<br>G<br>G<br>G<br>G<br>G<br>G                                                                                                                                                                                                                                                                                                                                                                                                                                                                                                                                                                                                                                                                                                                                                                                                                                                                                                                                                                                                                                                                                                                                                                                                                                                                                                                                                                                                                                                                                                                                                                                                                                                                                                                                                                                                                                                                                                                                                                                                                                                                                                                                                                                                                                                                                                                                                                                                                                                                                                                                                                      | C22 C23 C24 C25 C26 C27 C30 C32 C35 C37 C40 C43 C45 C48 C50  ange 0.025 0.1140                                          | 4.63 5.86 7.10 7.25 7.91 8.21 9.77 10.25 11.39 11.97 12.70 12.78 13.12 13.08 12.99  d/d % 0.01                               | 0<br>66<br>-31<br>-16<br>50<br>80<br>83<br>95<br>127<br>157<br>219<br>220<br>254<br>257<br>248 | -0.93 0.00 2.00 2.00 2.00 0.50 -0.50 -2.50 -2.50 -2.50 -2.50 -2.00 -2.00  ytd % BoN 1.987 17 Feb 1.877 14 Apr 16 Jun          | Inflation (y/y) 2.6% 2.4% 3.5 PSCE (y/y) 6.9% 1.6% 1. M2 (y/y) 10.5% IJG BCI 49.9  *forecast **nowo  MPC Meeting Calendar for 2021  SARB FOMC 21 Jan 25 Mar 17 Mar 20 May 28 Apr |
| R2030 R213 R209 R2037 R214 R2044 R2048  UG Indices and I UG Money Mark UG Bond Index WIBAR Overnigh WIBAR 3m SA Repo Rate SA Prime Rate         | 5.20 7.41 8.94 9.30 10.12 10.40 9.30 10.58 10.51                         | 103.98<br>113.69<br>94.47<br>85.51<br>70.65<br>85.51<br>85.51<br>84.40<br>84.30<br>96)  Level<br>226.178<br>249.985<br>3.986<br>4.181<br>3.50<br>7.00 | 2.00 G<br>0.50 G<br>-0.50 G<br>-2.50 G<br>-2.50 G<br>-2.50 G<br>-2.00 G<br>G<br>G<br>G<br>G<br>G<br>G<br>G<br>G<br>G<br>G<br>G<br>G<br>G<br>G<br>G<br>G<br>G<br>G                                                                                                                                                                                                                                                                                                                                                                                                                                                                                                                                                                                                                                                                                                                                                                                                                                                                                                                                                                                                                                                                                                                                                                                                                                                                                                                                                                                                                                                                                                                                                                                                                                                                                                                                                                                                                                                                                                                                                                                                                                                                                                                                                                                                                                                                                                                                                                                                                                                                                                                                                                      | C22 C23 C24 C25 C26 C27 C30 C32 C35 C37 C40 C43 C45 C48 C50  ange 0.025 0.1140                                          | 4.63 5.86 7.10 7.25 7.91 8.21 9.77 10.25 11.39 11.97 12.70 12.78 13.12 13.08 12.99  d/d % 0.01                               | 0<br>66<br>-31<br>-16<br>50<br>80<br>83<br>95<br>127<br>157<br>219<br>220<br>254<br>257<br>248 | -0.93 0.00 2.00 2.00 2.00 0.50 -0.50 -2.50 -3.50 -2.00 -2.50 -2.50 -2.00 -2.00 -2.10 1.987 1.7 Feb 1.877 14 Apr 14 Apr 18 Aug | Inflation (y/y)                                                                                                                                                                  |
| R2030 R213 R209 R2037 R214 R2044 R2048  UG Indices and I UG Money Mark UG Bond Index WIBAR Overnigh WIBAR 3m SA Repo Rate                       | 5.20 7.41 8.94 9.30 10.12 10.40 9.30 10.58 10.51                         | 103.98<br>113.69<br>94.47<br>85.51<br>70.65<br>85.51<br>85.51<br>84.40<br>84.30<br>%)  Level<br>226.178<br>249.985<br>3.986<br>4.181<br>3.50          | 2.00 G<br>0.50 G<br>-0.50 G<br>-2.50 G<br>-2.50 G<br>-2.50 G<br>-2.00 G<br>G<br>G<br>G<br>G<br>G<br>G<br>G<br>G<br>G<br>G<br>G<br>G<br>G<br>G<br>G<br>G<br>G<br>G                                                                                                                                                                                                                                                                                                                                                                                                                                                                                                                                                                                                                                                                                                                                                                                                                                                                                                                                                                                                                                                                                                                                                                                                                                                                                                                                                                                                                                                                                                                                                                                                                                                                                                                                                                                                                                                                                                                                                                                                                                                                                                                                                                                                                                                                                                                                                                                                                                                                                                                                                                      | C22 C23 C24 C25 C26 C27 C30 C32 C35 C37 C40 C43 C45 C48 C50  ange 0.025 0.1140                                          | 4.63 5.86 7.10 7.25 7.91 8.21 9.77 10.25 11.39 11.97 12.70 12.78 13.12 13.08 12.99  d/d % 0.01                               | 0<br>66<br>-31<br>-16<br>50<br>80<br>83<br>95<br>127<br>157<br>219<br>220<br>254<br>257<br>248 | -0.93 0.00 2.00 2.00 2.00 0.50 -0.50 -2.50 -2.50 -2.00 -2.00  ytd % BoN 1.987 17 Feb 1.877 14 Apr 16 Jun 18 Aug 20 Oct        | Inflation (y/y)                                                                                                                                                                  |