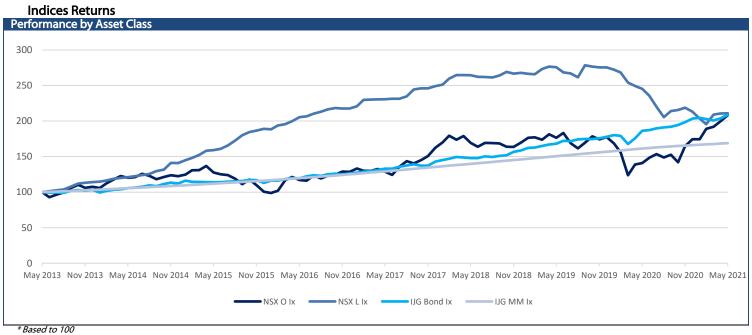

# IJG Daily Bulletin Wednesday, 30 June 2021

| Local Indices                                                                                                                                   |                                                                          |                                                                                                                                                       |                                                                                                                                                                                                                                                                                                                                                                                                                                                                                                                                                                                                                                                                                                                                                                                                                                                                                                                                                                                                                                                                                                                                                                                                                                                                                                                                                                                                                                                                                                                                                                                                                                                                                                                                                                                                                                                                                                                                                                                                                                                                                                                                                                                                                                                                                                                                                                                                                                                                                                                                                                                                                                                                                                                                        |                                                                                                                         |                                                                                                                              |                                                                                                |                                                                                                                               | The Day Ahead                                                                                                                                                                    |
|-------------------------------------------------------------------------------------------------------------------------------------------------|--------------------------------------------------------------------------|-------------------------------------------------------------------------------------------------------------------------------------------------------|----------------------------------------------------------------------------------------------------------------------------------------------------------------------------------------------------------------------------------------------------------------------------------------------------------------------------------------------------------------------------------------------------------------------------------------------------------------------------------------------------------------------------------------------------------------------------------------------------------------------------------------------------------------------------------------------------------------------------------------------------------------------------------------------------------------------------------------------------------------------------------------------------------------------------------------------------------------------------------------------------------------------------------------------------------------------------------------------------------------------------------------------------------------------------------------------------------------------------------------------------------------------------------------------------------------------------------------------------------------------------------------------------------------------------------------------------------------------------------------------------------------------------------------------------------------------------------------------------------------------------------------------------------------------------------------------------------------------------------------------------------------------------------------------------------------------------------------------------------------------------------------------------------------------------------------------------------------------------------------------------------------------------------------------------------------------------------------------------------------------------------------------------------------------------------------------------------------------------------------------------------------------------------------------------------------------------------------------------------------------------------------------------------------------------------------------------------------------------------------------------------------------------------------------------------------------------------------------------------------------------------------------------------------------------------------------------------------------------------------|-------------------------------------------------------------------------------------------------------------------------|------------------------------------------------------------------------------------------------------------------------------|------------------------------------------------------------------------------------------------|-------------------------------------------------------------------------------------------------------------------------------|----------------------------------------------------------------------------------------------------------------------------------------------------------------------------------|
|                                                                                                                                                 | Level                                                                    | Net Change                                                                                                                                            | d/d %                                                                                                                                                                                                                                                                                                                                                                                                                                                                                                                                                                                                                                                                                                                                                                                                                                                                                                                                                                                                                                                                                                                                                                                                                                                                                                                                                                                                                                                                                                                                                                                                                                                                                                                                                                                                                                                                                                                                                                                                                                                                                                                                                                                                                                                                                                                                                                                                                                                                                                                                                                                                                                                                                                                                  | mtd %                                                                                                                   | ytd %                                                                                                                        | 52Wk High                                                                                      | 52Wk Low                                                                                                                      | Economic News                                                                                                                                                                    |
| NSX Overall<br>NSX Local                                                                                                                        | 1375                                                                     | 16.89                                                                                                                                                 | 1.24                                                                                                                                                                                                                                                                                                                                                                                                                                                                                                                                                                                                                                                                                                                                                                                                                                                                                                                                                                                                                                                                                                                                                                                                                                                                                                                                                                                                                                                                                                                                                                                                                                                                                                                                                                                                                                                                                                                                                                                                                                                                                                                                                                                                                                                                                                                                                                                                                                                                                                                                                                                                                                                                                                                                   | -4.75                                                                                                                   | 11.58                                                                                                                        | 5967                                                                                           | 985<br>408                                                                                                                    | US Pending Home Sales (May)                                                                                                                                                      |
| JSE ALSI                                                                                                                                        | 444<br>66549                                                             | 0.30<br>739.36                                                                                                                                        | 0.07<br>1.12                                                                                                                                                                                                                                                                                                                                                                                                                                                                                                                                                                                                                                                                                                                                                                                                                                                                                                                                                                                                                                                                                                                                                                                                                                                                                                                                                                                                                                                                                                                                                                                                                                                                                                                                                                                                                                                                                                                                                                                                                                                                                                                                                                                                                                                                                                                                                                                                                                                                                                                                                                                                                                                                                                                           | 0.96<br>-2.08                                                                                                           | -2.66<br>12.02                                                                                                               | 580<br>69404                                                                                   | 51226                                                                                                                         | US MNI Chicago MI (Jun)<br>US ADP Employment Change (Jun)                                                                                                                        |
| JSE Top40                                                                                                                                       | 60496                                                                    | 675.17                                                                                                                                                | 1.13                                                                                                                                                                                                                                                                                                                                                                                                                                                                                                                                                                                                                                                                                                                                                                                                                                                                                                                                                                                                                                                                                                                                                                                                                                                                                                                                                                                                                                                                                                                                                                                                                                                                                                                                                                                                                                                                                                                                                                                                                                                                                                                                                                                                                                                                                                                                                                                                                                                                                                                                                                                                                                                                                                                                   | -2.08                                                                                                                   | 11.25                                                                                                                        | 63969.70                                                                                       | 46976.12                                                                                                                      | US MBA Mortgage Applications (25 Jun)                                                                                                                                            |
| JSE INDI<br>JSE FINI                                                                                                                            | 87913<br>13080                                                           | 1453.91<br>291.09                                                                                                                                     | 1.68<br>2.28                                                                                                                                                                                                                                                                                                                                                                                                                                                                                                                                                                                                                                                                                                                                                                                                                                                                                                                                                                                                                                                                                                                                                                                                                                                                                                                                                                                                                                                                                                                                                                                                                                                                                                                                                                                                                                                                                                                                                                                                                                                                                                                                                                                                                                                                                                                                                                                                                                                                                                                                                                                                                                                                                                                           | 1.20<br>-2.79                                                                                                           | 12.85<br>8.46                                                                                                                | 90420<br>13857                                                                                 | 70669<br>9268                                                                                                                 | UK Current Account Balance (Q1)                                                                                                                                                  |
| JSE RESI                                                                                                                                        | 63580                                                                    | -23.60                                                                                                                                                | -0.04                                                                                                                                                                                                                                                                                                                                                                                                                                                                                                                                                                                                                                                                                                                                                                                                                                                                                                                                                                                                                                                                                                                                                                                                                                                                                                                                                                                                                                                                                                                                                                                                                                                                                                                                                                                                                                                                                                                                                                                                                                                                                                                                                                                                                                                                                                                                                                                                                                                                                                                                                                                                                                                                                                                                  | -6.04                                                                                                                   | 10.43                                                                                                                        | 73210                                                                                          | 46546                                                                                                                         | Eurozone CPI (Jun)                                                                                                                                                               |
| JSE Banks                                                                                                                                       | 7585                                                                     | 183.89                                                                                                                                                | 2.48                                                                                                                                                                                                                                                                                                                                                                                                                                                                                                                                                                                                                                                                                                                                                                                                                                                                                                                                                                                                                                                                                                                                                                                                                                                                                                                                                                                                                                                                                                                                                                                                                                                                                                                                                                                                                                                                                                                                                                                                                                                                                                                                                                                                                                                                                                                                                                                                                                                                                                                                                                                                                                                                                                                                   | -3.66                                                                                                                   | 10.75                                                                                                                        | 8128                                                                                           | 4797                                                                                                                          | Germany Unemployment Change (Jun)                                                                                                                                                |
| Global Indices                                                                                                                                  | Lovel                                                                    | Not Change                                                                                                                                            | d/d %                                                                                                                                                                                                                                                                                                                                                                                                                                                                                                                                                                                                                                                                                                                                                                                                                                                                                                                                                                                                                                                                                                                                                                                                                                                                                                                                                                                                                                                                                                                                                                                                                                                                                                                                                                                                                                                                                                                                                                                                                                                                                                                                                                                                                                                                                                                                                                                                                                                                                                                                                                                                                                                                                                                                  | mtd %                                                                                                                   | ytd %                                                                                                                        | 52Wk High                                                                                      | 52Wk Low                                                                                                                      |                                                                                                                                                                                  |
| Dow Jones                                                                                                                                       | <b>Level</b><br>34292                                                    | Net Change<br>9.02                                                                                                                                    | 0.03                                                                                                                                                                                                                                                                                                                                                                                                                                                                                                                                                                                                                                                                                                                                                                                                                                                                                                                                                                                                                                                                                                                                                                                                                                                                                                                                                                                                                                                                                                                                                                                                                                                                                                                                                                                                                                                                                                                                                                                                                                                                                                                                                                                                                                                                                                                                                                                                                                                                                                                                                                                                                                                                                                                                   | -0.69                                                                                                                   | 12.04                                                                                                                        | 35092                                                                                          | 25475                                                                                                                         |                                                                                                                                                                                  |
| S&P 500                                                                                                                                         | 4292                                                                     | 1.19                                                                                                                                                  | 0.03                                                                                                                                                                                                                                                                                                                                                                                                                                                                                                                                                                                                                                                                                                                                                                                                                                                                                                                                                                                                                                                                                                                                                                                                                                                                                                                                                                                                                                                                                                                                                                                                                                                                                                                                                                                                                                                                                                                                                                                                                                                                                                                                                                                                                                                                                                                                                                                                                                                                                                                                                                                                                                                                                                                                   | 2.09                                                                                                                    | 14.26                                                                                                                        | 4301                                                                                           | 3048                                                                                                                          |                                                                                                                                                                                  |
| NASDAQ<br>US 30yr Bond                                                                                                                          | 14528<br>2.08                                                            | 27.82<br>-0.01                                                                                                                                        | 0.19<br>-0.52                                                                                                                                                                                                                                                                                                                                                                                                                                                                                                                                                                                                                                                                                                                                                                                                                                                                                                                                                                                                                                                                                                                                                                                                                                                                                                                                                                                                                                                                                                                                                                                                                                                                                                                                                                                                                                                                                                                                                                                                                                                                                                                                                                                                                                                                                                                                                                                                                                                                                                                                                                                                                                                                                                                          | 5.67<br>-8.47                                                                                                           | 12.73<br>27.00                                                                                                               | 14536<br>2.51                                                                                  | 9864<br>1.16                                                                                                                  |                                                                                                                                                                                  |
| FTSE100                                                                                                                                         | 7088                                                                     | 14.58                                                                                                                                                 | 0.21                                                                                                                                                                                                                                                                                                                                                                                                                                                                                                                                                                                                                                                                                                                                                                                                                                                                                                                                                                                                                                                                                                                                                                                                                                                                                                                                                                                                                                                                                                                                                                                                                                                                                                                                                                                                                                                                                                                                                                                                                                                                                                                                                                                                                                                                                                                                                                                                                                                                                                                                                                                                                                                                                                                                   | 0.92                                                                                                                    | 9.71                                                                                                                         | 7218                                                                                           | 5526                                                                                                                          |                                                                                                                                                                                  |
| DAX                                                                                                                                             | 15691<br>28994                                                           | 136.41                                                                                                                                                | 0.88<br>-0.94                                                                                                                                                                                                                                                                                                                                                                                                                                                                                                                                                                                                                                                                                                                                                                                                                                                                                                                                                                                                                                                                                                                                                                                                                                                                                                                                                                                                                                                                                                                                                                                                                                                                                                                                                                                                                                                                                                                                                                                                                                                                                                                                                                                                                                                                                                                                                                                                                                                                                                                                                                                                                                                                                                                          | 1.75<br>-0.70                                                                                                           | 14.37<br>6.31                                                                                                                | 15803                                                                                          | 11450                                                                                                                         |                                                                                                                                                                                  |
| Hang Seng<br>Nikkei                                                                                                                             | 28813                                                                    | -274.20<br>-235.41                                                                                                                                    | -0.94                                                                                                                                                                                                                                                                                                                                                                                                                                                                                                                                                                                                                                                                                                                                                                                                                                                                                                                                                                                                                                                                                                                                                                                                                                                                                                                                                                                                                                                                                                                                                                                                                                                                                                                                                                                                                                                                                                                                                                                                                                                                                                                                                                                                                                                                                                                                                                                                                                                                                                                                                                                                                                                                                                                                  | -0.24                                                                                                                   | 4.91                                                                                                                         | 31183<br>30715                                                                                 | 23124<br>21710                                                                                                                |                                                                                                                                                                                  |
| Currencies                                                                                                                                      |                                                                          |                                                                                                                                                       |                                                                                                                                                                                                                                                                                                                                                                                                                                                                                                                                                                                                                                                                                                                                                                                                                                                                                                                                                                                                                                                                                                                                                                                                                                                                                                                                                                                                                                                                                                                                                                                                                                                                                                                                                                                                                                                                                                                                                                                                                                                                                                                                                                                                                                                                                                                                                                                                                                                                                                                                                                                                                                                                                                                                        |                                                                                                                         |                                                                                                                              |                                                                                                |                                                                                                                               | NSX Market Wrap                                                                                                                                                                  |
| NA A ICA                                                                                                                                        | Level                                                                    | Net Change                                                                                                                                            | d/d %                                                                                                                                                                                                                                                                                                                                                                                                                                                                                                                                                                                                                                                                                                                                                                                                                                                                                                                                                                                                                                                                                                                                                                                                                                                                                                                                                                                                                                                                                                                                                                                                                                                                                                                                                                                                                                                                                                                                                                                                                                                                                                                                                                                                                                                                                                                                                                                                                                                                                                                                                                                                                                                                                                                                  | mtd %                                                                                                                   | ytd %                                                                                                                        | 52Wk High                                                                                      | 52Wk Low                                                                                                                      | N\$21.3m traded on the NSX yesterday w                                                                                                                                           |
| N\$/US\$<br>N\$/£                                                                                                                               | 14.35<br>19.86                                                           | 0.09<br>0.07                                                                                                                                          | 0.65<br>0.35                                                                                                                                                                                                                                                                                                                                                                                                                                                                                                                                                                                                                                                                                                                                                                                                                                                                                                                                                                                                                                                                                                                                                                                                                                                                                                                                                                                                                                                                                                                                                                                                                                                                                                                                                                                                                                                                                                                                                                                                                                                                                                                                                                                                                                                                                                                                                                                                                                                                                                                                                                                                                                                                                                                           | -4.18<br>-1.65                                                                                                          | 2.50<br>1.17                                                                                                                 | 17.79<br>23.24                                                                                 | 13.41<br>18.95                                                                                                                | N\$10.4m worth of Anglo American and N\$5.                                                                                                                                       |
| N\$/€                                                                                                                                           | 17.07                                                                    | 0.07                                                                                                                                                  | 0.39                                                                                                                                                                                                                                                                                                                                                                                                                                                                                                                                                                                                                                                                                                                                                                                                                                                                                                                                                                                                                                                                                                                                                                                                                                                                                                                                                                                                                                                                                                                                                                                                                                                                                                                                                                                                                                                                                                                                                                                                                                                                                                                                                                                                                                                                                                                                                                                                                                                                                                                                                                                                                                                                                                                                   | -1.55                                                                                                                   | 5.22                                                                                                                         | 20.93                                                                                          | 16.31                                                                                                                         | worth of Firstrand exchanging hands. On t<br>local bourse N\$1.6m worth of Firstrand Namil                                                                                       |
| N\$/AUD\$                                                                                                                                       | 10.78                                                                    | -0.01                                                                                                                                                 | -0.10                                                                                                                                                                                                                                                                                                                                                                                                                                                                                                                                                                                                                                                                                                                                                                                                                                                                                                                                                                                                                                                                                                                                                                                                                                                                                                                                                                                                                                                                                                                                                                                                                                                                                                                                                                                                                                                                                                                                                                                                                                                                                                                                                                                                                                                                                                                                                                                                                                                                                                                                                                                                                                                                                                                                  | -1.46                                                                                                                   | 4.84                                                                                                                         | 12.74                                                                                          | 10.36                                                                                                                         | traded up 10c and N\$3,900 worth of Caprico                                                                                                                                      |
| N\$/CAD\$<br>US\$/€                                                                                                                             | 11.57<br>1.19                                                            | 0.02<br>0.00                                                                                                                                          | 0.16<br>-0.23                                                                                                                                                                                                                                                                                                                                                                                                                                                                                                                                                                                                                                                                                                                                                                                                                                                                                                                                                                                                                                                                                                                                                                                                                                                                                                                                                                                                                                                                                                                                                                                                                                                                                                                                                                                                                                                                                                                                                                                                                                                                                                                                                                                                                                                                                                                                                                                                                                                                                                                                                                                                                                                                                                                          | -1.59<br>-2.67                                                                                                          | -0.19<br>-2.58                                                                                                               | 13.29<br>1.23                                                                                  | 11.10<br>1.12                                                                                                                 | Investment Group traded at market. N\$40,4                                                                                                                                       |
| US\$/¥                                                                                                                                          | 110.53                                                                   | -0.10                                                                                                                                                 | -0.23                                                                                                                                                                                                                                                                                                                                                                                                                                                                                                                                                                                                                                                                                                                                                                                                                                                                                                                                                                                                                                                                                                                                                                                                                                                                                                                                                                                                                                                                                                                                                                                                                                                                                                                                                                                                                                                                                                                                                                                                                                                                                                                                                                                                                                                                                                                                                                                                                                                                                                                                                                                                                                                                                                                                  | -0.82                                                                                                                   | -6.55                                                                                                                        | 111.12                                                                                         | 102.59                                                                                                                        | worth of ETFs traded.                                                                                                                                                            |
| Commodities                                                                                                                                     | 1                                                                        | Not Character                                                                                                                                         | 47.407                                                                                                                                                                                                                                                                                                                                                                                                                                                                                                                                                                                                                                                                                                                                                                                                                                                                                                                                                                                                                                                                                                                                                                                                                                                                                                                                                                                                                                                                                                                                                                                                                                                                                                                                                                                                                                                                                                                                                                                                                                                                                                                                                                                                                                                                                                                                                                                                                                                                                                                                                                                                                                                                                                                                 |                                                                                                                         |                                                                                                                              | 50M/-18-1                                                                                      | E214#-1                                                                                                                       | JSE Market Wrap                                                                                                                                                                  |
| Brent Crude                                                                                                                                     | <b>Level</b><br>74.76                                                    | Net Change<br>0.08                                                                                                                                    | <b>d/d %</b><br>0.11                                                                                                                                                                                                                                                                                                                                                                                                                                                                                                                                                                                                                                                                                                                                                                                                                                                                                                                                                                                                                                                                                                                                                                                                                                                                                                                                                                                                                                                                                                                                                                                                                                                                                                                                                                                                                                                                                                                                                                                                                                                                                                                                                                                                                                                                                                                                                                                                                                                                                                                                                                                                                                                                                                                   | <b>mtd %</b><br>8.29                                                                                                    | <b>ytd %</b><br>46.19                                                                                                        | <b>52Wk High</b><br>76.60                                                                      | <b>52Wk Low</b><br>38.85                                                                                                      | The FTSE/JSE Africa All Share Index rose 1.1% 66,548.71 as 93 stocks gained, 41 fell, and 6 we                                                                                   |
| Gold                                                                                                                                            | 1761.24                                                                  | -17.24                                                                                                                                                | -0.97                                                                                                                                                                                                                                                                                                                                                                                                                                                                                                                                                                                                                                                                                                                                                                                                                                                                                                                                                                                                                                                                                                                                                                                                                                                                                                                                                                                                                                                                                                                                                                                                                                                                                                                                                                                                                                                                                                                                                                                                                                                                                                                                                                                                                                                                                                                                                                                                                                                                                                                                                                                                                                                                                                                                  | -7.77                                                                                                                   | -7.36                                                                                                                        | 2075.47                                                                                        | 1676.89                                                                                                                       | unchanged. Massmart Holdings rose 6.5                                                                                                                                            |
| Platinum                                                                                                                                        | 1071.80                                                                  | -23.31                                                                                                                                                | -2.13                                                                                                                                                                                                                                                                                                                                                                                                                                                                                                                                                                                                                                                                                                                                                                                                                                                                                                                                                                                                                                                                                                                                                                                                                                                                                                                                                                                                                                                                                                                                                                                                                                                                                                                                                                                                                                                                                                                                                                                                                                                                                                                                                                                                                                                                                                                                                                                                                                                                                                                                                                                                                                                                                                                                  | -10.06                                                                                                                  | -0.16                                                                                                                        | 1339.73                                                                                        | 807.46                                                                                                                        | Famous Brands gained 5.6% and Truwort                                                                                                                                            |
| Copper<br>Silver                                                                                                                                | 426.45<br>25.77                                                          | -1.40<br>-0.34                                                                                                                                        | -0.33<br>-1.30                                                                                                                                                                                                                                                                                                                                                                                                                                                                                                                                                                                                                                                                                                                                                                                                                                                                                                                                                                                                                                                                                                                                                                                                                                                                                                                                                                                                                                                                                                                                                                                                                                                                                                                                                                                                                                                                                                                                                                                                                                                                                                                                                                                                                                                                                                                                                                                                                                                                                                                                                                                                                                                                                                                         | -8.78<br>-7.93                                                                                                          | 21.12<br>-2.27                                                                                                               | 488.40<br>30.10                                                                                | 285.30<br>17.78                                                                                                               | International climbed 5.3%. Arrowhe                                                                                                                                              |
| Uranium                                                                                                                                         | 33.57                                                                    | 0.03                                                                                                                                                  | 0.08                                                                                                                                                                                                                                                                                                                                                                                                                                                                                                                                                                                                                                                                                                                                                                                                                                                                                                                                                                                                                                                                                                                                                                                                                                                                                                                                                                                                                                                                                                                                                                                                                                                                                                                                                                                                                                                                                                                                                                                                                                                                                                                                                                                                                                                                                                                                                                                                                                                                                                                                                                                                                                                                                                                                   | 1.06                                                                                                                    | 0.23                                                                                                                         | 33.50                                                                                          | 30.64                                                                                                                         | Properties fell 10.3%, Hosken Cons Investmen                                                                                                                                     |
| Palladium                                                                                                                                       | 2693.00                                                                  | 11.80                                                                                                                                                 | 0.44                                                                                                                                                                                                                                                                                                                                                                                                                                                                                                                                                                                                                                                                                                                                                                                                                                                                                                                                                                                                                                                                                                                                                                                                                                                                                                                                                                                                                                                                                                                                                                                                                                                                                                                                                                                                                                                                                                                                                                                                                                                                                                                                                                                                                                                                                                                                                                                                                                                                                                                                                                                                                                                                                                                                   | -4.84                                                                                                                   | 9.66                                                                                                                         | 3010.00                                                                                        | 2275.00                                                                                                                       | dropped 7.8% and Lighthouse Capital declin                                                                                                                                       |
| NSX Local and D                                                                                                                                 | evX                                                                      |                                                                                                                                                       |                                                                                                                                                                                                                                                                                                                                                                                                                                                                                                                                                                                                                                                                                                                                                                                                                                                                                                                                                                                                                                                                                                                                                                                                                                                                                                                                                                                                                                                                                                                                                                                                                                                                                                                                                                                                                                                                                                                                                                                                                                                                                                                                                                                                                                                                                                                                                                                                                                                                                                                                                                                                                                                                                                                                        |                                                                                                                         |                                                                                                                              |                                                                                                |                                                                                                                               | 3.6%.<br>International Market Wrap                                                                                                                                               |
| NSX Eocal and B                                                                                                                                 | Level                                                                    | Last Change                                                                                                                                           | Last %                                                                                                                                                                                                                                                                                                                                                                                                                                                                                                                                                                                                                                                                                                                                                                                                                                                                                                                                                                                                                                                                                                                                                                                                                                                                                                                                                                                                                                                                                                                                                                                                                                                                                                                                                                                                                                                                                                                                                                                                                                                                                                                                                                                                                                                                                                                                                                                                                                                                                                                                                                                                                                                                                                                                 | mtd %                                                                                                                   | ytd %                                                                                                                        | 52Wk High                                                                                      | 52Wk Low                                                                                                                      | In what some traders called a boring tradi                                                                                                                                       |
| ANE                                                                                                                                             | 900                                                                      | 0.00                                                                                                                                                  | 0.00                                                                                                                                                                                                                                                                                                                                                                                                                                                                                                                                                                                                                                                                                                                                                                                                                                                                                                                                                                                                                                                                                                                                                                                                                                                                                                                                                                                                                                                                                                                                                                                                                                                                                                                                                                                                                                                                                                                                                                                                                                                                                                                                                                                                                                                                                                                                                                                                                                                                                                                                                                                                                                                                                                                                   | 0.00                                                                                                                    | 0.00                                                                                                                         | 1000                                                                                           | 900                                                                                                                           | session, the S&P 500 eked out a gain of less th                                                                                                                                  |
| NBS<br>NHL                                                                                                                                      | 3121<br>180                                                              | 0.00<br>0.00                                                                                                                                          | 0.00<br>0.00                                                                                                                                                                                                                                                                                                                                                                                                                                                                                                                                                                                                                                                                                                                                                                                                                                                                                                                                                                                                                                                                                                                                                                                                                                                                                                                                                                                                                                                                                                                                                                                                                                                                                                                                                                                                                                                                                                                                                                                                                                                                                                                                                                                                                                                                                                                                                                                                                                                                                                                                                                                                                                                                                                                           | 0.45<br>0.00                                                                                                            | -6.14<br>13.21                                                                                                               | 3500<br>180                                                                                    | 2590<br>159                                                                                                                   | 0.1%. The benchmark gauge of American sha                                                                                                                                        |
| CGP                                                                                                                                             | 1300                                                                     | 0.00                                                                                                                                                  | 0.00                                                                                                                                                                                                                                                                                                                                                                                                                                                                                                                                                                                                                                                                                                                                                                                                                                                                                                                                                                                                                                                                                                                                                                                                                                                                                                                                                                                                                                                                                                                                                                                                                                                                                                                                                                                                                                                                                                                                                                                                                                                                                                                                                                                                                                                                                                                                                                                                                                                                                                                                                                                                                                                                                                                                   | -2.77                                                                                                                   | 0.23                                                                                                                         | 1399                                                                                           | 1000                                                                                                                          | also remained on track for its fifth straig                                                                                                                                      |
| FNB                                                                                                                                             | 2730                                                                     | 10.00                                                                                                                                                 | 0.37                                                                                                                                                                                                                                                                                                                                                                                                                                                                                                                                                                                                                                                                                                                                                                                                                                                                                                                                                                                                                                                                                                                                                                                                                                                                                                                                                                                                                                                                                                                                                                                                                                                                                                                                                                                                                                                                                                                                                                                                                                                                                                                                                                                                                                                                                                                                                                                                                                                                                                                                                                                                                                                                                                                                   | 8.55                                                                                                                    | 18.49                                                                                                                        | 3178                                                                                           | 2015                                                                                                                          | monthly advance the longest run sin                                                                                                                                              |
| ORY<br>NAM                                                                                                                                      | 1147<br>65                                                               | 0.00<br>0.00                                                                                                                                          | 0.00                                                                                                                                                                                                                                                                                                                                                                                                                                                                                                                                                                                                                                                                                                                                                                                                                                                                                                                                                                                                                                                                                                                                                                                                                                                                                                                                                                                                                                                                                                                                                                                                                                                                                                                                                                                                                                                                                                                                                                                                                                                                                                                                                                                                                                                                                                                                                                                                                                                                                                                                                                                                                                                                                                                                   | -0.09<br>0.00                                                                                                           | -18.07<br>4.84                                                                                                               | 1749<br>65                                                                                     | 1000<br>61                                                                                                                    | August. Technology and retail companies ro<br>while financials underperformed even af                                                                                            |
| PNH                                                                                                                                             | 1200                                                                     | 0.00                                                                                                                                                  | 0.00                                                                                                                                                                                                                                                                                                                                                                                                                                                                                                                                                                                                                                                                                                                                                                                                                                                                                                                                                                                                                                                                                                                                                                                                                                                                                                                                                                                                                                                                                                                                                                                                                                                                                                                                                                                                                                                                                                                                                                                                                                                                                                                                                                                                                                                                                                                                                                                                                                                                                                                                                                                                                                                                                                                                   | -0.83                                                                                                                   | 4.44                                                                                                                         | 1215                                                                                           | 1090                                                                                                                          | some of the largest Wall Street banks boost                                                                                                                                      |
| SILP                                                                                                                                            | 12790                                                                    | 0.00                                                                                                                                                  | 0.00                                                                                                                                                                                                                                                                                                                                                                                                                                                                                                                                                                                                                                                                                                                                                                                                                                                                                                                                                                                                                                                                                                                                                                                                                                                                                                                                                                                                                                                                                                                                                                                                                                                                                                                                                                                                                                                                                                                                                                                                                                                                                                                                                                                                                                                                                                                                                                                                                                                                                                                                                                                                                                                                                                                                   | 0.00                                                                                                                    | 0.00                                                                                                                         | 12791                                                                                          | 12780                                                                                                                         | payouts to shareholders. Investors have be                                                                                                                                       |
| SNO<br>LHN                                                                                                                                      | 658<br>168                                                               | 0.00<br>0.00                                                                                                                                          | 0.00<br>0.00                                                                                                                                                                                                                                                                                                                                                                                                                                                                                                                                                                                                                                                                                                                                                                                                                                                                                                                                                                                                                                                                                                                                                                                                                                                                                                                                                                                                                                                                                                                                                                                                                                                                                                                                                                                                                                                                                                                                                                                                                                                                                                                                                                                                                                                                                                                                                                                                                                                                                                                                                                                                                                                                                                                           | 30.60<br>1.20                                                                                                           | 30.60<br>-36.84                                                                                                              | 845<br>274                                                                                     | 647<br>145                                                                                                                    | weighing possible risks to the rally that dro                                                                                                                                    |
| DYL                                                                                                                                             | 755                                                                      | -9.00                                                                                                                                                 | -1.18                                                                                                                                                                                                                                                                                                                                                                                                                                                                                                                                                                                                                                                                                                                                                                                                                                                                                                                                                                                                                                                                                                                                                                                                                                                                                                                                                                                                                                                                                                                                                                                                                                                                                                                                                                                                                                                                                                                                                                                                                                                                                                                                                                                                                                                                                                                                                                                                                                                                                                                                                                                                                                                                                                                                  | -13.52                                                                                                                  | 43.81                                                                                                                        | 1050                                                                                           | 247                                                                                                                           | equities up more than 90% from last year's lo                                                                                                                                    |
| FSY                                                                                                                                             | 843                                                                      | -67.00                                                                                                                                                | -7.36                                                                                                                                                                                                                                                                                                                                                                                                                                                                                                                                                                                                                                                                                                                                                                                                                                                                                                                                                                                                                                                                                                                                                                                                                                                                                                                                                                                                                                                                                                                                                                                                                                                                                                                                                                                                                                                                                                                                                                                                                                                                                                                                                                                                                                                                                                                                                                                                                                                                                                                                                                                                                                                                                                                                  | -20.55                                                                                                                  | 136.80                                                                                                                       | 1239                                                                                           | 156                                                                                                                           | amid expectations that this quarter will mathematic the peak of a profit recovery from the depths                                                                                |
| MEY                                                                                                                                             | 323                                                                      | -10.00                                                                                                                                                | -3.00                                                                                                                                                                                                                                                                                                                                                                                                                                                                                                                                                                                                                                                                                                                                                                                                                                                                                                                                                                                                                                                                                                                                                                                                                                                                                                                                                                                                                                                                                                                                                                                                                                                                                                                                                                                                                                                                                                                                                                                                                                                                                                                                                                                                                                                                                                                                                                                                                                                                                                                                                                                                                                                                                                                                  | -7.98                                                                                                                   | 84.57                                                                                                                        | 476                                                                                            | 63                                                                                                                            | the pandemic. Australian equit                                                                                                                                                   |
|                                                                                                                                                 |                                                                          |                                                                                                                                                       |                                                                                                                                                                                                                                                                                                                                                                                                                                                                                                                                                                                                                                                                                                                                                                                                                                                                                                                                                                                                                                                                                                                                                                                                                                                                                                                                                                                                                                                                                                                                                                                                                                                                                                                                                                                                                                                                                                                                                                                                                                                                                                                                                                                                                                                                                                                                                                                                                                                                                                                                                                                                                                                                                                                                        |                                                                                                                         |                                                                                                                              |                                                                                                |                                                                                                                               | outperformed, shrugging off lockdow                                                                                                                                              |
|                                                                                                                                                 |                                                                          |                                                                                                                                                       |                                                                                                                                                                                                                                                                                                                                                                                                                                                                                                                                                                                                                                                                                                                                                                                                                                                                                                                                                                                                                                                                                                                                                                                                                                                                                                                                                                                                                                                                                                                                                                                                                                                                                                                                                                                                                                                                                                                                                                                                                                                                                                                                                                                                                                                                                                                                                                                                                                                                                                                                                                                                                                                                                                                                        |                                                                                                                         |                                                                                                                              |                                                                                                |                                                                                                                               | imposed to fight the delta variant of the vir                                                                                                                                    |
|                                                                                                                                                 | CA venue No                                                              | mibian Bonds                                                                                                                                          |                                                                                                                                                                                                                                                                                                                                                                                                                                                                                                                                                                                                                                                                                                                                                                                                                                                                                                                                                                                                                                                                                                                                                                                                                                                                                                                                                                                                                                                                                                                                                                                                                                                                                                                                                                                                                                                                                                                                                                                                                                                                                                                                                                                                                                                                                                                                                                                                                                                                                                                                                                                                                                                                                                                                        |                                                                                                                         |                                                                                                                              |                                                                                                |                                                                                                                               | while Japan and Hong Kong fluctuated.                                                                                                                                            |
| SA Bonds                                                                                                                                        |                                                                          |                                                                                                                                                       | hg [bp] N                                                                                                                                                                                                                                                                                                                                                                                                                                                                                                                                                                                                                                                                                                                                                                                                                                                                                                                                                                                                                                                                                                                                                                                                                                                                                                                                                                                                                                                                                                                                                                                                                                                                                                                                                                                                                                                                                                                                                                                                                                                                                                                                                                                                                                                                                                                                                                                                                                                                                                                                                                                                                                                                                                                              | A Bonds                                                                                                                 | YTM                                                                                                                          | Premium                                                                                        | Chg [bp]                                                                                                                      | 2019 2020 20                                                                                                                                                                     |
| R2023                                                                                                                                           |                                                                          |                                                                                                                                                       |                                                                                                                                                                                                                                                                                                                                                                                                                                                                                                                                                                                                                                                                                                                                                                                                                                                                                                                                                                                                                                                                                                                                                                                                                                                                                                                                                                                                                                                                                                                                                                                                                                                                                                                                                                                                                                                                                                                                                                                                                                                                                                                                                                                                                                                                                                                                                                                                                                                                                                                                                                                                                                                                                                                                        | C21                                                                                                                     | 4.54                                                                                                                         |                                                                                                |                                                                                                                               | GDP (y/y) -1.6% -8.0%* 2.7                                                                                                                                                       |
|                                                                                                                                                 | 5.20                                                                     | 103.98                                                                                                                                                |                                                                                                                                                                                                                                                                                                                                                                                                                                                                                                                                                                                                                                                                                                                                                                                                                                                                                                                                                                                                                                                                                                                                                                                                                                                                                                                                                                                                                                                                                                                                                                                                                                                                                                                                                                                                                                                                                                                                                                                                                                                                                                                                                                                                                                                                                                                                                                                                                                                                                                                                                                                                                                                                                                                                        |                                                                                                                         |                                                                                                                              | 0                                                                                              | -0.24                                                                                                                         |                                                                                                                                                                                  |
| R186                                                                                                                                            | 5.20<br>7.41                                                             | 103.98<br>113.69                                                                                                                                      | 2.00 <b>G</b>                                                                                                                                                                                                                                                                                                                                                                                                                                                                                                                                                                                                                                                                                                                                                                                                                                                                                                                                                                                                                                                                                                                                                                                                                                                                                                                                                                                                                                                                                                                                                                                                                                                                                                                                                                                                                                                                                                                                                                                                                                                                                                                                                                                                                                                                                                                                                                                                                                                                                                                                                                                                                                                                                                                          | C22                                                                                                                     | 4.63                                                                                                                         | 0                                                                                              | -0.93                                                                                                                         | Inflation (y/y) 2.6% 2.4% 3.5                                                                                                                                                    |
| R186<br>R2030<br>R213                                                                                                                           | 5.20                                                                     | 103.98<br>113.69<br>94.47                                                                                                                             | 2.00 G                                                                                                                                                                                                                                                                                                                                                                                                                                                                                                                                                                                                                                                                                                                                                                                                                                                                                                                                                                                                                                                                                                                                                                                                                                                                                                                                                                                                                                                                                                                                                                                                                                                                                                                                                                                                                                                                                                                                                                                                                                                                                                                                                                                                                                                                                                                                                                                                                                                                                                                                                                                                                                                                                                                                 |                                                                                                                         |                                                                                                                              |                                                                                                |                                                                                                                               |                                                                                                                                                                                  |
| R2030<br>R213<br>R209                                                                                                                           | 5.20<br>7.41<br>8.94<br>9.30<br>10.12                                    | 103.98<br>113.69<br>94.47<br>85.51<br>70.65                                                                                                           | 2.00 G<br>0.50 G<br>-0.50 G<br>-2.50 G                                                                                                                                                                                                                                                                                                                                                                                                                                                                                                                                                                                                                                                                                                                                                                                                                                                                                                                                                                                                                                                                                                                                                                                                                                                                                                                                                                                                                                                                                                                                                                                                                                                                                                                                                                                                                                                                                                                                                                                                                                                                                                                                                                                                                                                                                                                                                                                                                                                                                                                                                                                                                                                                                                 | C22<br>C23<br>C24<br>C25                                                                                                | 4.63<br>5.86<br>7.10<br>7.25                                                                                                 | 0<br>66<br>-31<br>-16                                                                          | -0.93<br>0.00<br>2.00<br>2.00                                                                                                 | Inflation (y/y) 2.6% 2.4% 3.5<br>PSCE (y/y) 6.9% 1.6% 1.                                                                                                                         |
| R2030<br>R213<br>R209<br>R2037                                                                                                                  | 5.20<br>7.41<br>8.94<br>9.30<br>10.12<br>10.40                           | 103.98<br>113.69<br>94.47<br>85.51<br>70.65<br>85.51                                                                                                  | 2.00 G<br>0.50 G<br>-0.50 G<br>-2.50 G<br>-3.50 G                                                                                                                                                                                                                                                                                                                                                                                                                                                                                                                                                                                                                                                                                                                                                                                                                                                                                                                                                                                                                                                                                                                                                                                                                                                                                                                                                                                                                                                                                                                                                                                                                                                                                                                                                                                                                                                                                                                                                                                                                                                                                                                                                                                                                                                                                                                                                                                                                                                                                                                                                                                                                                                                                      | C22<br>C23<br>C24<br>C25<br>C26                                                                                         | 4.63<br>5.86<br>7.10<br>7.25<br>7.91                                                                                         | 0<br>66<br>-31<br>-16<br>50                                                                    | -0.93<br>0.00<br>2.00<br>2.00<br>2.00                                                                                         | Inflation (y/y) 2.6% 2.4% 3.5<br>PSCE (y/y) 6.9% 1.6% 1.<br>M2 (y/y) 10.5%                                                                                                       |
| R2030<br>R213<br>R209<br>R2037<br>R214                                                                                                          | 5.20<br>7.41<br>8.94<br>9.30<br>10.12                                    | 103.98<br>113.69<br>94.47<br>85.51<br>70.65                                                                                                           | 2.00 G<br>0.50 G<br>-0.50 G<br>-2.50 G<br>-3.50 G                                                                                                                                                                                                                                                                                                                                                                                                                                                                                                                                                                                                                                                                                                                                                                                                                                                                                                                                                                                                                                                                                                                                                                                                                                                                                                                                                                                                                                                                                                                                                                                                                                                                                                                                                                                                                                                                                                                                                                                                                                                                                                                                                                                                                                                                                                                                                                                                                                                                                                                                                                                                                                                                                      | C22<br>C23<br>C24<br>C25                                                                                                | 4.63<br>5.86<br>7.10<br>7.25<br>7.91<br>8.21                                                                                 | 0<br>66<br>-31<br>-16                                                                          | -0.93<br>0.00<br>2.00<br>2.00                                                                                                 | Inflation (y/y) 2.6% 2.4% 3.5<br>PSCE (y/y) 6.9% 1.6% 1.<br>M2 (y/y) 10.5%                                                                                                       |
| R2030<br>R213<br>R209<br>R2037<br>R214<br>R2044                                                                                                 | 5.20<br>7.41<br>8.94<br>9.30<br>10.12<br>10.40<br>9.30                   | 103.98<br>113.69<br>94.47<br>85.51<br>70.65<br>85.51<br>85.51                                                                                         | 2.00 G<br>0.50 G<br>-0.50 G<br>-2.50 G<br>-3.50 G<br>-2.50 G<br>-2.50 G                                                                                                                                                                                                                                                                                                                                                                                                                                                                                                                                                                                                                                                                                                                                                                                                                                                                                                                                                                                                                                                                                                                                                                                                                                                                                                                                                                                                                                                                                                                                                                                                                                                                                                                                                                                                                                                                                                                                                                                                                                                                                                                                                                                                                                                                                                                                                                                                                                                                                                                                                                                                                                                                | C22<br>C23<br>C24<br>C25<br>C26<br>C27<br>C30<br>C32                                                                    | 4.63<br>5.86<br>7.10<br>7.25<br>7.91<br>8.21<br>9.77<br>10.25                                                                | 0<br>66<br>-31<br>-16<br>50<br>80<br>83<br>95                                                  | -0.93<br>0.00<br>2.00<br>2.00<br>2.00<br>2.00<br>0.50<br>-0.50                                                                | Inflation (y/y) 2.6% 2.4% 3.5<br>PSCE (y/y) 6.9% 1.6% 1.<br>M2 (y/y) 10.5%                                                                                                       |
| R2030<br>R213<br>R209<br>R2037<br>R214<br>R2044                                                                                                 | 5.20<br>7.41<br>8.94<br>9.30<br>10.12<br>10.40<br>9.30<br>10.58          | 103.98<br>113.69<br>94.47<br>85.51<br>70.65<br>85.51<br>85.51<br>84.40                                                                                | 2.00 G<br>0.50 G<br>-0.50 G<br>-2.50 G<br>-3.50 G<br>-2.50 G<br>-2.50 G                                                                                                                                                                                                                                                                                                                                                                                                                                                                                                                                                                                                                                                                                                                                                                                                                                                                                                                                                                                                                                                                                                                                                                                                                                                                                                                                                                                                                                                                                                                                                                                                                                                                                                                                                                                                                                                                                                                                                                                                                                                                                                                                                                                                                                                                                                                                                                                                                                                                                                                                                                                                                                                                | C22<br>C23<br>C24<br>C25<br>C26<br>C27<br>C30<br>C30<br>C32<br>C35                                                      | 4.63<br>5.86<br>7.10<br>7.25<br>7.91<br>8.21<br>9.77<br>10.25<br>11.39                                                       | 0<br>66<br>-31<br>-16<br>50<br>80<br>83<br>95                                                  | -0.93<br>0.00<br>2.00<br>2.00<br>2.00<br>2.00<br>0.50<br>-0.50                                                                | Inflation (y/y) 2.6% 2.4% 3.5<br>PSCE (y/y) 6.9% 1.6% 1.<br>M2 (y/y) 10.5%                                                                                                       |
| R2030<br>R213<br>R209<br>R2037<br>R214<br>R2044                                                                                                 | 5.20<br>7.41<br>8.94<br>9.30<br>10.12<br>10.40<br>9.30<br>10.58          | 103.98<br>113.69<br>94.47<br>85.51<br>70.65<br>85.51<br>85.51<br>84.40                                                                                | 2.00 G<br>0.50 G<br>-0.50 G<br>-2.50 G<br>-3.50 G<br>-2.50 G<br>-2.50 G                                                                                                                                                                                                                                                                                                                                                                                                                                                                                                                                                                                                                                                                                                                                                                                                                                                                                                                                                                                                                                                                                                                                                                                                                                                                                                                                                                                                                                                                                                                                                                                                                                                                                                                                                                                                                                                                                                                                                                                                                                                                                                                                                                                                                                                                                                                                                                                                                                                                                                                                                                                                                                                                | C22<br>C23<br>C24<br>C25<br>C26<br>C27<br>C30<br>C32<br>C32<br>C35                                                      | 4.63<br>5.86<br>7.10<br>7.25<br>7.91<br>8.21<br>9.77<br>10.25                                                                | 0<br>66<br>-31<br>-16<br>50<br>80<br>83<br>95                                                  | -0.93<br>0.00<br>2.00<br>2.00<br>2.00<br>2.00<br>0.50<br>-0.50                                                                | Inflation (y/y) 2.6% 2.4% 3.5<br>PSCE (y/y) 6.9% 1.6% 1.<br>M2 (y/y) 10.5%                                                                                                       |
| R2030<br>R213<br>R209<br>R2037<br>R214<br>R2044                                                                                                 | 5.20<br>7.41<br>8.94<br>9.30<br>10.12<br>10.40<br>9.30<br>10.58          | 103.98<br>113.69<br>94.47<br>85.51<br>70.65<br>85.51<br>85.51<br>84.40                                                                                | 2.00 G<br>0.50 G<br>-0.50 G<br>-2.50 G<br>-3.50 G<br>-2.50 G<br>-2.00 G                                                                                                                                                                                                                                                                                                                                                                                                                                                                                                                                                                                                                                                                                                                                                                                                                                                                                                                                                                                                                                                                                                                                                                                                                                                                                                                                                                                                                                                                                                                                                                                                                                                                                                                                                                                                                                                                                                                                                                                                                                                                                                                                                                                                                                                                                                                                                                                                                                                                                                                                                                                                                                                                | C22<br>C23<br>C24<br>C25<br>C26<br>C27<br>C30<br>C32<br>C35<br>C37<br>C40                                               | 4.63<br>5.86<br>7.10<br>7.25<br>7.91<br>8.21<br>9.77<br>10.25<br>11.39<br>11.97<br>12.70                                     | 0<br>66<br>-31<br>-16<br>50<br>80<br>83<br>95<br>127<br>157<br>219                             | -0.93<br>0.00<br>2.00<br>2.00<br>2.00<br>0.50<br>-0.50<br>-2.50<br>-2.50                                                      | Inflation (y/y) 2.6% 2.4% 3.5<br>PSCE (y/y) 6.9% 1.6% 1.<br>M2 (y/y) 10.5%                                                                                                       |
| R2030<br>R213<br>R209<br>R2037<br>R214<br>R2044                                                                                                 | 5.20<br>7.41<br>8.94<br>9.30<br>10.12<br>10.40<br>9.30<br>10.58          | 103.98<br>113.69<br>94.47<br>85.51<br>70.65<br>85.51<br>85.51<br>84.40                                                                                | 2.00 G<br>0.50 G<br>-0.50 G<br>-2.50 G<br>-2.50 G<br>-2.50 G<br>-2.00 G                                                                                                                                                                                                                                                                                                                                                                                                                                                                                                                                                                                                                                                                                                                                                                                                                                                                                                                                                                                                                                                                                                                                                                                                                                                                                                                                                                                                                                                                                                                                                                                                                                                                                                                                                                                                                                                                                                                                                                                                                                                                                                                                                                                                                                                                                                                                                                                                                                                                                                                                                                                                                                                                | C22<br>C23<br>C24<br>C25<br>C26<br>C27<br>C30<br>C32<br>C35<br>C37<br>C40<br>C43<br>C43                                 | 4.63<br>5.86<br>7.10<br>7.25<br>7.91<br>8.21<br>9.77<br>10.25<br>11.39<br>11.97<br>12.70<br>12.78<br>13.12                   | 0<br>66<br>-31<br>-16<br>50<br>80<br>83<br>95<br>127<br>157<br>219<br>220<br>254               | -0.93<br>0.00<br>2.00<br>2.00<br>2.00<br>0.50<br>-0.50<br>-2.50<br>-3.50<br>-2.00<br>-2.50                                    | Inflation (y/y) 2.6% 2.4% 3.5<br>PSCE (y/y) 6.9% 1.6% 1.<br>M2 (y/y) 10.5%                                                                                                       |
| R2030<br>R213<br>R209<br>R2037<br>R214<br>R2044                                                                                                 | 5.20<br>7.41<br>8.94<br>9.30<br>10.12<br>10.40<br>9.30<br>10.58          | 103.98<br>113.69<br>94.47<br>85.51<br>70.65<br>85.51<br>85.51<br>84.40                                                                                | 2.00 G<br>0.50 G<br>-0.50 G<br>-2.50 G<br>-2.50 G<br>-2.50 G<br>-2.00 G                                                                                                                                                                                                                                                                                                                                                                                                                                                                                                                                                                                                                                                                                                                                                                                                                                                                                                                                                                                                                                                                                                                                                                                                                                                                                                                                                                                                                                                                                                                                                                                                                                                                                                                                                                                                                                                                                                                                                                                                                                                                                                                                                                                                                                                                                                                                                                                                                                                                                                                                                                                                                                                                | C22<br>C23<br>C24<br>C25<br>C26<br>C27<br>C30<br>C32<br>C35<br>C37<br>C40                                               | 4.63<br>5.86<br>7.10<br>7.25<br>7.91<br>8.21<br>9.77<br>10.25<br>11.39<br>11.97<br>12.70                                     | 0<br>66<br>-31<br>-16<br>50<br>80<br>83<br>95<br>127<br>157<br>219                             | -0.93<br>0.00<br>2.00<br>2.00<br>2.00<br>0.50<br>-0.50<br>-2.50<br>-2.50                                                      | Inflation (y/y) 2.6% 2.4% 3.5<br>PSCE (y/y) 6.9% 1.6% 1.<br>M2 (y/y) 10.5%                                                                                                       |
| R2030<br>R213<br>R209<br>R2037<br>R214<br>R2044<br>R2048                                                                                        | 5.20<br>7.41<br>8.94<br>9.30<br>10.12<br>10.40<br>9.30<br>10.58<br>10.51 | 103.98<br>113.69<br>94.47<br>85.51<br>70.65<br>85.51<br>85.51<br>84.40<br>84.30                                                                       | 2.00<br>0.50<br>-0.50<br>-2.50<br>-3.50<br>-2.50<br>-2.00<br>-2.00<br>-2.00<br>-2.00<br>-2.00<br>-2.00<br>-2.00<br>-2.00<br>-2.00<br>-2.00<br>-2.00<br>-2.00<br>-2.00<br>-2.00<br>-2.00<br>-2.00<br>-2.00<br>-2.00<br>-2.00<br>-2.00<br>-2.00<br>-2.00<br>-2.00<br>-2.00<br>-2.00<br>-2.00<br>-2.00<br>-2.00<br>-2.00<br>-2.00<br>-2.00<br>-2.00<br>-2.00<br>-2.00<br>-2.00<br>-2.00<br>-2.00<br>-2.00<br>-2.00<br>-2.00<br>-2.00<br>-2.00<br>-2.00<br>-2.00<br>-2.00<br>-2.00<br>-2.00<br>-2.00<br>-2.00<br>-2.00<br>-2.00<br>-2.00<br>-2.00<br>-2.00<br>-2.00<br>-2.00<br>-2.00<br>-2.00<br>-2.00<br>-2.00<br>-2.00<br>-2.00<br>-2.00<br>-2.00<br>-2.00<br>-2.00<br>-2.00<br>-2.00<br>-2.00<br>-2.00<br>-2.00<br>-2.00<br>-2.00<br>-2.00<br>-2.00<br>-2.00<br>-2.00<br>-2.00<br>-2.00<br>-2.00<br>-2.00<br>-2.00<br>-2.00<br>-2.00<br>-2.00<br>-2.00<br>-2.00<br>-2.00<br>-2.00<br>-2.00<br>-2.00<br>-2.00<br>-2.00<br>-2.00<br>-2.00<br>-2.00<br>-2.00<br>-2.00<br>-2.00<br>-2.00<br>-2.00<br>-2.00<br>-2.00<br>-2.00<br>-2.00<br>-2.00<br>-2.00<br>-2.00<br>-2.00<br>-2.00<br>-2.00<br>-2.00<br>-2.00<br>-2.00<br>-2.00<br>-2.00<br>-2.00<br>-2.00<br>-2.00<br>-2.00<br>-2.00<br>-2.00<br>-2.00<br>-2.00<br>-2.00<br>-2.00<br>-2.00<br>-2.00<br>-2.00<br>-2.00<br>-2.00<br>-2.00<br>-2.00<br>-2.00<br>-2.00<br>-2.00<br>-2.00<br>-2.00<br>-2.00<br>-2.00<br>-2.00<br>-2.00<br>-2.00<br>-2.00<br>-2.00<br>-2.00<br>-2.00<br>-2.00<br>-2.00<br>-2.00<br>-2.00<br>-2.00<br>-2.00<br>-2.00<br>-2.00<br>-2.00<br>-2.00<br>-2.00<br>-2.00<br>-2.00<br>-2.00<br>-2.00<br>-2.00<br>-2.00<br>-2.00<br>-2.00<br>-2.00<br>-2.00<br>-2.00<br>-2.00<br>-2.00<br>-2.00<br>-2.00<br>-2.00<br>-2.00<br>-2.00<br>-2.00<br>-2.00<br>-2.00<br>-2.00<br>-2.00<br>-2.00<br>-2.00<br>-2.00<br>-2.00<br>-2.00<br>-2.00<br>-2.00<br>-2.00<br>-2.00<br>-2.00<br>-2.00<br>-2.00<br>-2.00<br>-2.00<br>-2.00<br>-2.00<br>-2.00<br>-2.00<br>-2.00<br>-2.00<br>-2.00<br>-2.00<br>-2.00<br>-2.00<br>-2.00<br>-2.00<br>-2.00<br>-2.00<br>-2.00<br>-2.00<br>-2.00<br>-2.00<br>-2.00<br>-2.00<br>-2.00<br>-2.00<br>-2.00<br>-2.00<br>-2.00<br>-2.00<br>-2.00<br>-2.00<br>-2.00<br>-2.00<br>-2.00<br>-2.00<br>-2.00<br>-2.00<br>-2.00<br>-2.00<br>-2.00<br>-2.00<br>-2.00<br>-2.00<br>-2.00<br>-2.00<br>-2.00<br>-2.00<br>-2.00<br>-2.00<br>-2.00<br>-2.00<br>-2.00<br>-2.00<br>-2.00<br>-2.00<br>-2.00<br>-2.00<br>-2.00<br>-2.00<br>-2.00<br>-2.00<br>-2.00<br>-2.00<br>-2.00<br>-2.00<br>-2.00<br>-2.00<br>-2.00<br>-2.00<br>-2.00<br>-2.00<br>-2.00<br>-2.00<br>-2.00<br>-2.00<br>-2.00<br>-2.00<br>-2.00<br>-2.00<br>-2.00<br>-2.00<br>-2.00<br>-2.00<br>-2.00<br>-2.00<br>-2.00<br>-2.00<br>-2.00<br>-2.00<br>-2.00<br>-2.00<br>-2.00<br>-2.00<br>-2.00<br>-2.0 | C22 C23 C24 C25 C26 C27 C30 C32 C35 C37 C40 C43 C45 C45 C45 C50                                                         | 4.63<br>5.86<br>7.10<br>7.25<br>7.91<br>8.21<br>9.77<br>10.25<br>11.39<br>11.97<br>12.70<br>12.78<br>13.12<br>13.08<br>12.99 | 0<br>66<br>-31<br>-16<br>50<br>80<br>83<br>95<br>127<br>157<br>219<br>220<br>254<br>257<br>248 | -0.93<br>0.00<br>2.00<br>2.00<br>2.00<br>0.50<br>-0.50<br>-2.50<br>-2.50<br>-2.50<br>-2.50<br>-2.00                           | Inflation (y/y) 2.6% 2.4% 3.5 PSCE (y/y) 6.9% 1.6% 1. M2 (y/y) 10.5% IJG BCI 49.9  *forecast **nowo MPC Meeting Calendar for 2021                                                |
| R2030<br>R213<br>R209<br>R2037<br>R214<br>R2044<br>R2048                                                                                        | 5.20<br>7.41<br>8.94<br>9.30<br>10.12<br>10.40<br>9.30<br>10.58<br>10.51 | 103.98<br>113.69<br>94.47<br>85.51<br>70.65<br>85.51<br>85.51<br>84.40<br>84.30                                                                       | 2.00 G<br>0.50 G<br>-0.50 G<br>-2.50 G<br>-2.50 G<br>-2.50 G<br>-2.00 G                                                                                                                                                                                                                                                                                                                                                                                                                                                                                                                                                                                                                                                                                                                                                                                                                                                                                                                                                                                                                                                                                                                                                                                                                                                                                                                                                                                                                                                                                                                                                                                                                                                                                                                                                                                                                                                                                                                                                                                                                                                                                                                                                                                                                                                                                                                                                                                                                                                                                                                                                                                                                                                                | C22 C23 C24 C25 C26 C27 C30 C32 C35 C37 C40 C43 C43 C45 C48 C50                                                         | 4.63 5.86 7.10 7.25 7.91 8.21 9.77 10.25 11.39 11.97 12.70 12.78 13.12 13.08 12.99                                           | 0<br>66<br>-31<br>-16<br>50<br>80<br>83<br>95<br>127<br>157<br>219<br>220<br>254<br>257<br>248 | -0.93 0.00 2.00 2.00 2.00 0.50 -0.50 -2.50 -3.50 -2.00 -2.50 -2.50 -2.00 -2.00 -2.00 -2.00                                    | Inflation (y/y) 2.6% 2.4% 3.5 PSCE (y/y) 6.9% 1.6% 1. M2 (y/y) 10.5% IJG BCI 49.9  *forecast ***nowc MPC Meeting Calendar for 2021    SARB   FOMC                                |
| R2030<br>R213<br>R209<br>R2037<br>R214<br>R2044<br>R2048                                                                                        | 5.20<br>7.41<br>8.94<br>9.30<br>10.12<br>10.40<br>9.30<br>10.58<br>10.51 | 103.98<br>113.69<br>94.47<br>85.51<br>70.65<br>85.51<br>85.51<br>84.40<br>84.30                                                                       | 2.00 G<br>0.50 G<br>-0.50 G<br>-2.50 G<br>-2.50 G<br>-2.50 G<br>-2.00 G<br>G<br>G<br>G<br>Wet Ch                                                                                                                                                                                                                                                                                                                                                                                                                                                                                                                                                                                                                                                                                                                                                                                                                                                                                                                                                                                                                                                                                                                                                                                                                                                                                                                                                                                                                                                                                                                                                                                                                                                                                                                                                                                                                                                                                                                                                                                                                                                                                                                                                                                                                                                                                                                                                                                                                                                                                                                                                                                                                                       | C22 C23 C24 C25 C26 C27 C30 C32 C35 C37 C40 C43 C43 C45 C48 C50                                                         | 4.63 5.86 7.10 7.25 7.91 8.21 9.77 10.25 11.39 11.97 12.70 12.78 13.12 13.08 12.99  d/d % 0.01                               | 0<br>66<br>-31<br>-16<br>50<br>80<br>83<br>95<br>127<br>157<br>219<br>220<br>254<br>257<br>248 | -0.93 0.00 2.00 2.00 2.00 0.50 -0.50 -2.50 -2.50 -2.50 -2.00 2.50 -2.00 ytd % BoN 1.987 17 Feb                                | Inflation (y/y) 2.6% 2.4% 3.5 PSCE (y/y) 6.9% 1.6% 1. M2 (y/y) 10.5% IJG BCI 49.9  *forecast **nowc  MPC Meeting Calendar for 2021    SARB   FOMC   27 Jan                       |
| R2030<br>R213<br>R209<br>R2037<br>R214<br>R2044<br>R2048                                                                                        | 5.20 7.41 8.94 9.30 10.12 10.40 9.30 10.58 10.51                         | 103.98<br>113.69<br>94.47<br>85.51<br>70.65<br>85.51<br>85.51<br>84.40<br>84.30                                                                       | 2.00 G<br>0.50 G<br>-0.50 G<br>-2.50 G<br>-2.50 G<br>-2.50 G<br>-2.00 G<br>G<br>G<br>Met Ch                                                                                                                                                                                                                                                                                                                                                                                                                                                                                                                                                                                                                                                                                                                                                                                                                                                                                                                                                                                                                                                                                                                                                                                                                                                                                                                                                                                                                                                                                                                                                                                                                                                                                                                                                                                                                                                                                                                                                                                                                                                                                                                                                                                                                                                                                                                                                                                                                                                                                                                                                                                                                                            | C22 C23 C24 C25 C26 C27 C30 C32 C35 C37 C40 C43 C45 C45 C45 C45 C40 C40 C40 C41 C41 C41 C42 C42 C42 C43 C44 C44 C44 C50 | 4.63 5.86 7.10 7.25 7.91 8.21 9.77 10.25 11.39 11.97 12.70 12.78 13.12 13.08 12.99                                           | 0<br>66<br>-31<br>-16<br>50<br>80<br>83<br>95<br>127<br>157<br>219<br>220<br>254<br>257<br>248 | -0.93 0.00 2.00 2.00 2.00 0.50 -0.50 -2.50 -2.50 -2.50 -2.50 -2.00 -2.90  ytd % BoN 1.987 17 Feb 1.877 14 Apr                 | Inflation (y/y) 2.6% 2.4% 3.5 PSCE (y/y) 6.9% 1.6% 1. M2 (y/y) 10.5% IJG BCI 49.9  *forecast **nowo  MPC Meeting Calendar for 2021  SARB FOMC 21 Jan 27 Jan 25 Mar 17 Mar        |
| R2030<br>R213<br>R209<br>R2037<br>R214<br>R2044<br>R2048<br>IJG Indices and I                                                                   | 5.20 7.41 8.94 9.30 10.12 10.40 9.30 10.58 10.51                         | 103.98<br>113.69<br>94.47<br>85.51<br>70.65<br>85.51<br>85.51<br>84.40<br>84.30                                                                       | 2.00 G<br>0.50 G<br>-0.50 G<br>-2.50 G<br>-2.50 G<br>-2.50 G<br>-2.00 G<br>G<br>G<br>G<br>G<br>G<br>G<br>G<br>G<br>G<br>G<br>G<br>G<br>G<br>G<br>G<br>G<br>G<br>G                                                                                                                                                                                                                                                                                                                                                                                                                                                                                                                                                                                                                                                                                                                                                                                                                                                                                                                                                                                                                                                                                                                                                                                                                                                                                                                                                                                                                                                                                                                                                                                                                                                                                                                                                                                                                                                                                                                                                                                                                                                                                                                                                                                                                                                                                                                                                                                                                                                                                                                                                                      | C22 C23 C24 C25 C26 C27 C30 C32 C35 C37 C40 C43 C43 C45 C48 C50                                                         | 4.63 5.86 7.10 7.25 7.91 8.21 9.77 10.25 11.39 11.97 12.70 12.78 13.12 13.08 12.99  d/d % 0.01                               | 0<br>66<br>-31<br>-16<br>50<br>80<br>83<br>95<br>127<br>157<br>219<br>220<br>254<br>257<br>248 | -0.93 0.00 2.00 2.00 2.00 0.50 -0.50 -2.50 -2.50 -2.50 -2.00 2.50 -2.00 ytd % BoN 1.987 17 Feb                                | Inflation (y/y) 2.6% 2.4% 3.5 PSCE (y/y) 6.9% 1.6% 1. M2 (y/y) 10.5% IJG BCI 49.9  *forecast **nowc  MPC Meeting Calendar for 2021    SARB   FOMC   27 Jan                       |
| R2030<br>R213<br>R209<br>R2037<br>R214<br>R2044<br>R2048<br>UG Indices and I<br>UG Money Mark<br>UG Bond Index<br>WIBAR Overnigh<br>WIBAR SMISS | 5.20 7.41 8.94 9.30 10.12 10.40 9.30 10.58 10.51                         | 103.98<br>113.69<br>94.47<br>85.51<br>70.65<br>85.51<br>85.51<br>84.40<br>84.30<br><b>Yel</b><br>226.178<br>249.985<br>3.986                          | 2.00 G<br>0.50 G<br>-0.50 G<br>-2.50 G<br>-2.50 G<br>-2.50 G<br>-2.00 G<br>G<br>G<br>G<br>G<br>G<br>G<br>G<br>G<br>G<br>G<br>G<br>G<br>G<br>G<br>G<br>G<br>G<br>G                                                                                                                                                                                                                                                                                                                                                                                                                                                                                                                                                                                                                                                                                                                                                                                                                                                                                                                                                                                                                                                                                                                                                                                                                                                                                                                                                                                                                                                                                                                                                                                                                                                                                                                                                                                                                                                                                                                                                                                                                                                                                                                                                                                                                                                                                                                                                                                                                                                                                                                                                                      | C22 C23 C24 C25 C26 C27 C30 C32 C35 C37 C40 C43 C45 C48 C50  ange 0.025 0.1140                                          | 4.63 5.86 7.10 7.25 7.91 8.21 9.77 10.25 11.39 11.97 12.70 12.78 13.12 13.08 12.99  d/d % 0.01                               | 0<br>66<br>-31<br>-16<br>50<br>80<br>83<br>95<br>127<br>157<br>219<br>220<br>254<br>257<br>248 | -0.93 0.00 2.00 2.00 2.00 0.50 -0.50 -2.50 -2.50 -2.50 -2.50 -2.00 -2.00  ytd % BoN 1.987 17 Feb 1.877 14 Apr 16 Jun          | Inflation (y/y) 2.6% 2.4% 3.5 PSCE (y/y) 6.9% 1.6% 1. M2 (y/y) 10.5% IJG BCI 49.9  *forecast **nowo  MPC Meeting Calendar for 2021  SARB FOMC 21 Jan 25 Mar 17 Mar 20 May 28 Apr |
| R2030 R213 R209 R2037 R214 R2044 R2048  UG Indices and I UG Money Mark UG Bond Index WIBAR Overnigh WIBAR 3m SA Repo Rate SA Prime Rate         | 5.20 7.41 8.94 9.30 10.12 10.40 9.30 10.58 10.51                         | 103.98<br>113.69<br>94.47<br>85.51<br>70.65<br>85.51<br>85.51<br>84.40<br>84.30<br>96)  Level<br>226.178<br>249.985<br>3.986<br>4.181<br>3.50<br>7.00 | 2.00 G<br>0.50 G<br>-0.50 G<br>-2.50 G<br>-2.50 G<br>-2.50 G<br>-2.00 G<br>G<br>G<br>G<br>G<br>G<br>G<br>G<br>G<br>G<br>G<br>G<br>G<br>G<br>G<br>G<br>G<br>G<br>G                                                                                                                                                                                                                                                                                                                                                                                                                                                                                                                                                                                                                                                                                                                                                                                                                                                                                                                                                                                                                                                                                                                                                                                                                                                                                                                                                                                                                                                                                                                                                                                                                                                                                                                                                                                                                                                                                                                                                                                                                                                                                                                                                                                                                                                                                                                                                                                                                                                                                                                                                                      | C22 C23 C24 C25 C26 C27 C30 C32 C35 C37 C40 C43 C45 C48 C50  ange 0.025 0.1140                                          | 4.63 5.86 7.10 7.25 7.91 8.21 9.77 10.25 11.39 11.97 12.70 12.78 13.12 13.08 12.99  d/d % 0.01                               | 0<br>66<br>-31<br>-16<br>50<br>80<br>83<br>95<br>127<br>157<br>219<br>220<br>254<br>257<br>248 | -0.93 0.00 2.00 2.00 2.00 0.50 -0.50 -2.50 -3.50 -2.00 -2.50 -2.50 -2.00 -2.00 -2.10 1.987 1.7 Feb 1.877 14 Apr 14 Apr 18 Aug | Inflation (y/y)                                                                                                                                                                  |
| R2030 R213 R209 R2037 R214 R2044 R2048  UG Indices and I UG Money Mark UG Bond Index WIBAR Overnigh WIBAR 3m SA Repo Rate                       | 5.20 7.41 8.94 9.30 10.12 10.40 9.30 10.58 10.51                         | 103.98<br>113.69<br>94.47<br>85.51<br>70.65<br>85.51<br>85.51<br>84.40<br>84.30<br>%)  Level<br>226.178<br>249.985<br>3.986<br>4.181<br>3.50          | 2.00 G<br>0.50 G<br>-0.50 G<br>-2.50 G<br>-2.50 G<br>-2.50 G<br>-2.00 G<br>G<br>G<br>G<br>G<br>G<br>G<br>G<br>G<br>G<br>G<br>G<br>G<br>G<br>G<br>G<br>G<br>G<br>G                                                                                                                                                                                                                                                                                                                                                                                                                                                                                                                                                                                                                                                                                                                                                                                                                                                                                                                                                                                                                                                                                                                                                                                                                                                                                                                                                                                                                                                                                                                                                                                                                                                                                                                                                                                                                                                                                                                                                                                                                                                                                                                                                                                                                                                                                                                                                                                                                                                                                                                                                                      | C22 C23 C24 C25 C26 C27 C30 C32 C35 C37 C40 C43 C45 C48 C50  ange 0.025 0.1140                                          | 4.63 5.86 7.10 7.25 7.91 8.21 9.77 10.25 11.39 11.97 12.70 12.78 13.12 13.08 12.99  d/d % 0.01                               | 0<br>66<br>-31<br>-16<br>50<br>80<br>83<br>95<br>127<br>157<br>219<br>220<br>254<br>257<br>248 | -0.93 0.00 2.00 2.00 2.00 0.50 -0.50 -2.50 -2.50 -2.00 -2.00  ytd % BoN 1.987 17 Feb 1.877 14 Apr 16 Jun 18 Aug 20 Oct        | Inflation (y/y)                                                                                                                                                                  |