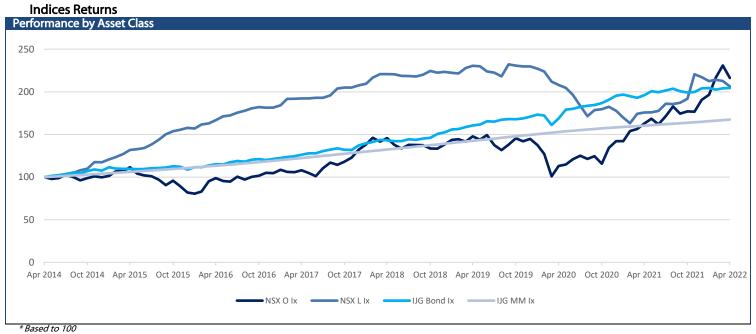

# IJG Daily Bulletin Monday, 30 May 2022

| Level   NetChange   Level   NetChange   Level   September   Level                                                                                                                                                                                       | Local Indices     |                                                                                                                                                                                                                                                                                                                                                                                                                                                                                                                                                                                                                                                                                                                                                                                                                                                                                                                                                                                                                                                                                                                                                                                                                                                                                                                                                                                                                                                                                                                                                                                                                                                                                                                                                                                                                                                                                                                                                                                                                                                                                                                                |               |        |        |         |           |           | The Day Ahead             |                        |
|-----------------------------------------------------------------------------------------------------------------------------------------------------------------------------------------------------------------------------------------------------------------------------------------------------------------------------------------------------------------------------------------------------------------------------------------------------------------------------------------------------------------------------------------------------------------------------------------------------------------------------------------------------------------------------------------------------------------------------------------------------------------------------------------------------------------------------------------------------------------------------------------------------------------------------------------------------------------------------------------------------------------------------------------------------------------------------------------------------------------------------------------------------------------------------------------------------------------------------------------------------------------------------------------------------------------------------------------------------------------------------------------------------------------------------------------------------------------------------------------------------------------------------------------------------------------------------------------------------------------------------------------------------------------------------------------------------------------------------------------------------------------------------------------------------------------------------------------------------------------------------------------------------------------------------------------------------------------------------------------------------------------------------------------------------------------------------------------------------------------------------------------------------------------------------------------------------------------------------------------------------------------------------------------------------------------|-------------------|--------------------------------------------------------------------------------------------------------------------------------------------------------------------------------------------------------------------------------------------------------------------------------------------------------------------------------------------------------------------------------------------------------------------------------------------------------------------------------------------------------------------------------------------------------------------------------------------------------------------------------------------------------------------------------------------------------------------------------------------------------------------------------------------------------------------------------------------------------------------------------------------------------------------------------------------------------------------------------------------------------------------------------------------------------------------------------------------------------------------------------------------------------------------------------------------------------------------------------------------------------------------------------------------------------------------------------------------------------------------------------------------------------------------------------------------------------------------------------------------------------------------------------------------------------------------------------------------------------------------------------------------------------------------------------------------------------------------------------------------------------------------------------------------------------------------------------------------------------------------------------------------------------------------------------------------------------------------------------------------------------------------------------------------------------------------------------------------------------------------------------|---------------|--------|--------|---------|-----------|-----------|---------------------------|------------------------|
| NSX Local   486   3.87   0.90   1-36   8-13   3-43   438   438   438   438   438   438   438   438   438   438   438   438   438   438   438   438   438   438   438   438   438   438   438   438   438   438   438   438   438   438   438   438   438   438   438   438   438   438   438   438   438   438   438   438   438   438   438   438   438   438   438   438   438   438   438   438   438   438   438   438   438   438   438   438   438   438   438   438   438   438   438   438   438   438   438   438   438   438   438   438   438   438   438   438   438   438   438   438   438   438   438   438   438   438   438   438   438   438   438   438   438   438   438   438   438   438   438   438   438   438   438   438   438   438   438   438   438   438   438   438   438   438   438   438   438   438   438   438   438   438   438   438   438   438   438   438   438   438   438   438   438   438   438   438   438   438   438   438   438   438   438   438   438   438   438   438   438   438   438   438   438   438   438   438   438   438   438   438   438   438   438   438   438   438   438   438   438   438   438   438   438   438   438   438   438   438   438   438   438   438   438   438   438   438   438   438   438   438   438   438   438   438   438   438   438   438   438   438   438   438   438   438   438   438   438   438   438   438   438   438   438   438   438   438   438   438   438   438   438   438   438   438   438   438   438   438   438   438   438   438   438   438   438   438   438   438   438   438   438   438   438   438   438   438   438   438   438   438   438   438   438   438   438   438   438   438   438   438   438   438   438   438   438   438   438   438   438   438   438   438   438   438   438   438   438   438   438   438   438   438   438   438   438   438   438   438   438   438   438   438   438   438   438   438   438   438   438   438   438   438   438   438   438   438   438   438   438   438   438   438   438   438   438   438   438   438   438   438   438   438   438   438                                                                                                                                                                                      |                   |                                                                                                                                                                                                                                                                                                                                                                                                                                                                                                                                                                                                                                                                                                                                                                                                                                                                                                                                                                                                                                                                                                                                                                                                                                                                                                                                                                                                                                                                                                                                                                                                                                                                                                                                                                                                                                                                                                                                                                                                                                                                                                                                |               |        |        |         |           |           | Economic News             |                        |
| ## 1985   1985   1985   1985   1985   1985   1985   1985   1985   1985   1985   1985   1985   1985   1985   1985   1985   1985   1985   1985   1985   1985   1985   1985   1985   1985   1985   1985   1985   1985   1985   1985   1985   1985   1985   1985   1985   1985   1985   1985   1985   1985   1985   1985   1985   1985   1985   1985   1985   1985   1985   1985   1985   1985   1985   1985   1985   1985   1985   1985   1985   1985   1985   1985   1985   1985   1985   1985   1985   1985   1985   1985   1985   1985   1985   1985   1985   1985   1985   1985   1985   1985   1985   1985   1985   1985   1985   1985   1985   1985   1985   1985   1985   1985   1985   1985   1985   1985   1985   1985   1985   1985   1985   1985   1985   1985   1985   1985   1985   1985   1985   1985   1985   1985   1985   1985   1985   1985   1985   1985   1985   1985   1985   1985   1985   1985   1985   1985   1985   1985   1985   1985   1985   1985   1985   1985   1985   1985   1985   1985   1985   1985   1985   1985   1985   1985   1985   1985   1985   1985   1985   1985   1985   1985   1985   1985   1985   1985   1985   1985   1985   1985   1985   1985   1985   1985   1985   1985   1985   1985   1985   1985   1985   1985   1985   1985   1985   1985   1985   1985   1985   1985   1985   1985   1985   1985   1985   1985   1985   1985   1985   1985   1985   1985   1985   1985   1985   1985   1985   1985   1985   1985   1985   1985   1985   1985   1985   1985   1985   1985   1985   1985   1985   1985   1985   1985   1985   1985   1985   1985   1985   1985   1985   1985   1985   1985   1985   1985   1985   1985   1985   1985   1985   1985   1985   1985   1985   1985   1985   1985   1985   1985   1985   1985   1985   1985   1985   1985   1985   1985   1985   1985   1985   1985   1985   1985   1985   1985   1985   1985   1985   1985   1985   1985   1985   1985   1985   1985   1985   1985   1985   1985   1985   1985   1985   1985   1985   1985   1985   1985   1985   1985   1985   1985   1985   1985   1985   1985   1985   1985   1985   1985                                                                                                                                                                                    |                   |                                                                                                                                                                                                                                                                                                                                                                                                                                                                                                                                                                                                                                                                                                                                                                                                                                                                                                                                                                                                                                                                                                                                                                                                                                                                                                                                                                                                                                                                                                                                                                                                                                                                                                                                                                                                                                                                                                                                                                                                                                                                                                                                |               |        |        |         |           |           |                           | idence (May F)         |
| SET TOPADO   63881   96381   137   2-43   4-47   71817   5-4681                                                                                                                                                                                                                                                                                                                                                                                                                                                                                                                                                                                                                                                                                                                                                                                                                                                                                                                                                                                                                                                                                                                                                                                                                                                                                                                                                                                                                                                                                                                                                                                                                                                                                                                                                                                                                                                                                                                                                                                                                                                                                                                                                                                                                                                 |                   |                                                                                                                                                                                                                                                                                                                                                                                                                                                                                                                                                                                                                                                                                                                                                                                                                                                                                                                                                                                                                                                                                                                                                                                                                                                                                                                                                                                                                                                                                                                                                                                                                                                                                                                                                                                                                                                                                                                                                                                                                                                                                                                                |               |        |        |         |           |           |                           |                        |
| SE FBIN   1027                                                                                                                                                                                                                                                                                                                                                                                                                                                                                                                                                                                                                                                                                                                                                                                                                                                                                                                                                                                                                                                                                                                                                                                                                                                                                                                                                                                                                                                                                                                                                                                                                                                                                                                                                                                                                                                                                                                                                                                                                                                                                                                                                                                                                                                                                                  |                   |                                                                                                                                                                                                                                                                                                                                                                                                                                                                                                                                                                                                                                                                                                                                                                                                                                                                                                                                                                                                                                                                                                                                                                                                                                                                                                                                                                                                                                                                                                                                                                                                                                                                                                                                                                                                                                                                                                                                                                                                                                                                                                                                |               |        |        |         |           |           |                           | atio (Apr)             |
| SERIES    79948                                                                                                                                                                                                                                                                                                                                                                                                                                                                                                                                                                                                                                                                                                                                                                                                                                                                                                                                                                                                                                                                                                                                                                                                                                                                                                                                                                                                                                                                                                                                                                                                                                                                                                                                                                                                                                                                                                                                                                                                                                                                                                                                                                                                                                                                                                 |                   |                                                                                                                                                                                                                                                                                                                                                                                                                                                                                                                                                                                                                                                                                                                                                                                                                                                                                                                                                                                                                                                                                                                                                                                                                                                                                                                                                                                                                                                                                                                                                                                                                                                                                                                                                                                                                                                                                                                                                                                                                                                                                                                                |               |        |        |         |           |           |                           | atio (Api)             |
| J. S. Banks   10079   273.30   2.81   0.00   14.24   11164   7.135                                                                                                                                                                                                                                                                                                                                                                                                                                                                                                                                                                                                                                                                                                                                                                                                                                                                                                                                                                                                                                                                                                                                                                                                                                                                                                                                                                                                                                                                                                                                                                                                                                                                                                                                                                                                                                                                                                                                                                                                                                                                                                                                                                                                                                              |                   |                                                                                                                                                                                                                                                                                                                                                                                                                                                                                                                                                                                                                                                                                                                                                                                                                                                                                                                                                                                                                                                                                                                                                                                                                                                                                                                                                                                                                                                                                                                                                                                                                                                                                                                                                                                                                                                                                                                                                                                                                                                                                                                                |               |        |        |         |           |           | Japan Netan Jales (Apr)   |                        |
| Global Indices                                                                                                                                                                                                                                                                                                                                                                                                                                                                                                                                                                                                                                                                                                                                                                                                                                                                                                                                                                                                                                                                                                                                                                                                                                                                                                                                                                                                                                                                                                                                                                                                                                                                                                                                                                                                                                                                                                                                                                                                                                                                                                                                                                                                                                                                                                  |                   |                                                                                                                                                                                                                                                                                                                                                                                                                                                                                                                                                                                                                                                                                                                                                                                                                                                                                                                                                                                                                                                                                                                                                                                                                                                                                                                                                                                                                                                                                                                                                                                                                                                                                                                                                                                                                                                                                                                                                                                                                                                                                                                                |               |        |        |         |           |           |                           |                        |
| Level   NetChange   dd %   mrd %   yrd %   52Wk High   52Wk Low                                                                                                                                                                                                                                                                                                                                                                                                                                                                                                                                                                                                                                                                                                                                                                                                                                                                                                                                                                                                                                                                                                                                                                                                                                                                                                                                                                                                                                                                                                                                                                                                                                                                                                                                                                                                                                                                                                                                                                                                                                                                                                                                                                                                                                                 |                   | 10073                                                                                                                                                                                                                                                                                                                                                                                                                                                                                                                                                                                                                                                                                                                                                                                                                                                                                                                                                                                                                                                                                                                                                                                                                                                                                                                                                                                                                                                                                                                                                                                                                                                                                                                                                                                                                                                                                                                                                                                                                                                                                                                          | 273.30        | 2.01   | 0.00   | 1 1.2 1 | 11101     | 7133      |                           |                        |
| \$\frac{\text{\$\subseteq}{\text{\$\subseteq}}\$ \$\frac{\text{\$\subseteq}{\text{\$\subseteq}}\$ \$\frac{\text{\$\subseteq}}{\text{\$\subseteq}}\$ \$\frac{\subseteq}}{\text{\$\subseteq}}\$ \$\frac{\text{\$\subseteq}}{\text{\$\subseteq}}\$ \$\frac{\text{\$\subseteq}}{\text{\$\subseteq}}\$ \$\frac{\text{\$\subseteq}}{\text{\$\subseteq}}\$ \$\frac{\text{\$\subseteq}}{\text{\$\subseteq}}\$ \$\frac{\text{\$\subseteq}}{\text{\$\subseteq}}\$ \$\frac{\text{\$\subseteq}}{\text{\$\subseteq}}\$ \$\frac{\text{\$\subseteq}}{\text{\$\subseteq}}\$ \$\frac{\text{\$\subseteq}}{\text |                   | Level                                                                                                                                                                                                                                                                                                                                                                                                                                                                                                                                                                                                                                                                                                                                                                                                                                                                                                                                                                                                                                                                                                                                                                                                                                                                                                                                                                                                                                                                                                                                                                                                                                                                                                                                                                                                                                                                                                                                                                                                                                                                                                                          | Net Change    | d/d %  | mtd %  | ytd %   | 52Wk High | 52Wk Low  |                           |                        |
| MASDAQ                                                                                                                                                                                                                                                                                                                                                                                                                                                                                                                                                                                                                                                                                                                                                                                                                                                                                                                                                                                                                                                                                                                                                                                                                                                                                                                                                                                                                                                                                                                                                                                                                                                                                                                                                                                                                                                                                                                                                                                                                                                                                                                                                                                                                                                                                                          |                   |                                                                                                                                                                                                                                                                                                                                                                                                                                                                                                                                                                                                                                                                                                                                                                                                                                                                                                                                                                                                                                                                                                                                                                                                                                                                                                                                                                                                                                                                                                                                                                                                                                                                                                                                                                                                                                                                                                                                                                                                                                                                                                                                |               |        |        |         |           |           |                           |                        |
| US 309 food 2.96                                                                                                                                                                                                                                                                                                                                                                                                                                                                                                                                                                                                                                                                                                                                                                                                                                                                                                                                                                                                                                                                                                                                                                                                                                                                                                                                                                                                                                                                                                                                                                                                                                                                                                                                                                                                                                                                                                                                                                                                                                                                                                                                                                                                                                                                                                |                   |                                                                                                                                                                                                                                                                                                                                                                                                                                                                                                                                                                                                                                                                                                                                                                                                                                                                                                                                                                                                                                                                                                                                                                                                                                                                                                                                                                                                                                                                                                                                                                                                                                                                                                                                                                                                                                                                                                                                                                                                                                                                                                                                |               |        |        |         |           |           |                           |                        |
| FTSE100 7588 20.54 0.22 0.54 2.72 7687 7588                                                                                                                                                                                                                                                                                                                                                                                                                                                                                                                                                                                                                                                                                                                                                                                                                                                                                                                                                                                                                                                                                                                                                                                                                                                                                                                                                                                                                                                                                                                                                                                                                                                                                                                                                                                                                                                                                                                                                                                                                                                                                                                                                                                                                                                                     |                   |                                                                                                                                                                                                                                                                                                                                                                                                                                                                                                                                                                                                                                                                                                                                                                                                                                                                                                                                                                                                                                                                                                                                                                                                                                                                                                                                                                                                                                                                                                                                                                                                                                                                                                                                                                                                                                                                                                                                                                                                                                                                                                                                |               |        |        |         |           |           |                           |                        |
| DAX                                                                                                                                                                                                                                                                                                                                                                                                                                                                                                                                                                                                                                                                                                                                                                                                                                                                                                                                                                                                                                                                                                                                                                                                                                                                                                                                                                                                                                                                                                                                                                                                                                                                                                                                                                                                                                                                                                                                                                                                                                                                                                                                                                                                                                                                                                             |                   |                                                                                                                                                                                                                                                                                                                                                                                                                                                                                                                                                                                                                                                                                                                                                                                                                                                                                                                                                                                                                                                                                                                                                                                                                                                                                                                                                                                                                                                                                                                                                                                                                                                                                                                                                                                                                                                                                                                                                                                                                                                                                                                                |               |        |        |         |           |           |                           |                        |
| Nike    26782   176.84                                                                                                                                                                                                                                                                                                                                                                                                                                                                                                                                                                                                                                                                                                                                                                                                                                                                                                                                                                                                                                                                                                                                                                                                                                                                                                                                                                                                                                                                                                                                                                                                                                                                                                                                                                                                                                                                                                                                                                                                                                                                                                                                                                                                                                                                                          |                   | 14462                                                                                                                                                                                                                                                                                                                                                                                                                                                                                                                                                                                                                                                                                                                                                                                                                                                                                                                                                                                                                                                                                                                                                                                                                                                                                                                                                                                                                                                                                                                                                                                                                                                                                                                                                                                                                                                                                                                                                                                                                                                                                                                          | 230.90        | 1.62   | 2.58   | -8.96   | 16290     | 12439     |                           |                        |
|                                                                                                                                                                                                                                                                                                                                                                                                                                                                                                                                                                                                                                                                                                                                                                                                                                                                                                                                                                                                                                                                                                                                                                                                                                                                                                                                                                                                                                                                                                                                                                                                                                                                                                                                                                                                                                                                                                                                                                                                                                                                                                                                                                                                                                                                                                                 |                   |                                                                                                                                                                                                                                                                                                                                                                                                                                                                                                                                                                                                                                                                                                                                                                                                                                                                                                                                                                                                                                                                                                                                                                                                                                                                                                                                                                                                                                                                                                                                                                                                                                                                                                                                                                                                                                                                                                                                                                                                                                                                                                                                |               |        |        |         |           |           |                           |                        |
|                                                                                                                                                                                                                                                                                                                                                                                                                                                                                                                                                                                                                                                                                                                                                                                                                                                                                                                                                                                                                                                                                                                                                                                                                                                                                                                                                                                                                                                                                                                                                                                                                                                                                                                                                                                                                                                                                                                                                                                                                                                                                                                                                                                                                                                                                                                 |                   | 26/82                                                                                                                                                                                                                                                                                                                                                                                                                                                                                                                                                                                                                                                                                                                                                                                                                                                                                                                                                                                                                                                                                                                                                                                                                                                                                                                                                                                                                                                                                                                                                                                                                                                                                                                                                                                                                                                                                                                                                                                                                                                                                                                          | 176.84        | 0.66   | 2.05   | -4.84   | 30/96     | 24682     | NCV Market Wron           |                        |
| NSAUSS 1559 -0.12 -0.74 1.52 2.47 16.37 13.41 NS6.7m worth of Shoprite Holdings and NSS NS (1 197                                                                                                                                                                                                                                                                                                                                                                                                                                                                                                                                                                                                                                                                                                                                                                                                                                                                                                                                                                                                                                                                                                                                                                                                                                                                                                                                                                                                                                                                                                                                                                                                                                                                                                                                                                                                                                                                                                                                                                                                                                                                                                                                                                                                               | Currencies        | Lovol                                                                                                                                                                                                                                                                                                                                                                                                                                                                                                                                                                                                                                                                                                                                                                                                                                                                                                                                                                                                                                                                                                                                                                                                                                                                                                                                                                                                                                                                                                                                                                                                                                                                                                                                                                                                                                                                                                                                                                                                                                                                                                                          | Not Change    | d/d 04 | mtd %  | v#d %   | 52Wk High | 52Wk Low  | NSX Market Wrap           | NCV on Eriday with     |
| NS/E 19.71                                                                                                                                                                                                                                                                                                                                                                                                                                                                                                                                                                                                                                                                                                                                                                                                                                                                                                                                                                                                                                                                                                                                                                                                                                                                                                                                                                                                                                                                                                                                                                                                                                                                                                                                                                                                                                                                                                                                                                                                                                                                                                                                                                                                                                                                                                      | N\$/US\$          |                                                                                                                                                                                                                                                                                                                                                                                                                                                                                                                                                                                                                                                                                                                                                                                                                                                                                                                                                                                                                                                                                                                                                                                                                                                                                                                                                                                                                                                                                                                                                                                                                                                                                                                                                                                                                                                                                                                                                                                                                                                                                                                                |               |        |        |         |           |           |                           |                        |
| NSK                                                                                                                                                                                                                                                                                                                                                                                                                                                                                                                                                                                                                                                                                                                                                                                                                                                                                                                                                                                                                                                                                                                                                                                                                                                                                                                                                                                                                                                                                                                                                                                                                                                                                                                                                                                                                                                                                                                                                                                                                                                                                                                                                                                                                                                                                                             |                   |                                                                                                                                                                                                                                                                                                                                                                                                                                                                                                                                                                                                                                                                                                                                                                                                                                                                                                                                                                                                                                                                                                                                                                                                                                                                                                                                                                                                                                                                                                                                                                                                                                                                                                                                                                                                                                                                                                                                                                                                                                                                                                                                |               |        |        |         |           |           |                           |                        |
| Note                                                                                                                                                                                       |                   |                                                                                                                                                                                                                                                                                                                                                                                                                                                                                                                                                                                                                                                                                                                                                                                                                                                                                                                                                                                                                                                                                                                                                                                                                                                                                                                                                                                                                                                                                                                                                                                                                                                                                                                                                                                                                                                                                                                                                                                                                                                                                                                                |               |        |        |         |           | 15.65     |                           |                        |
| USS, 10.7                                                                                                                                                                                                                                                                                                                                                                                                                                                                                                                                                                                                                                                                                                                                                                                                                                                                                                                                                                                                                                                                                                                                                                                                                                                                                                                                                                                                                                                                                                                                                                                                                                                                                                                                                                                                                                                                                                                                                                                                                                                                                                                                                                                                                                                                                                       |                   |                                                                                                                                                                                                                                                                                                                                                                                                                                                                                                                                                                                                                                                                                                                                                                                                                                                                                                                                                                                                                                                                                                                                                                                                                                                                                                                                                                                                                                                                                                                                                                                                                                                                                                                                                                                                                                                                                                                                                                                                                                                                                                                                |               |        |        |         |           |           |                           |                        |
| US\$N   127,11   -0.01   -0.01   2.12   -9.39   131,35   108,72   were recorded.                                                                                                                                                                                                                                                                                                                                                                                                                                                                                                                                                                                                                                                                                                                                                                                                                                                                                                                                                                                                                                                                                                                                                                                                                                                                                                                                                                                                                                                                                                                                                                                                                                                                                                                                                                                                                                                                                                                                                                                                                                                                                                                                                                                                                                |                   |                                                                                                                                                                                                                                                                                                                                                                                                                                                                                                                                                                                                                                                                                                                                                                                                                                                                                                                                                                                                                                                                                                                                                                                                                                                                                                                                                                                                                                                                                                                                                                                                                                                                                                                                                                                                                                                                                                                                                                                                                                                                                                                                |               |        |        |         |           |           |                           |                        |
| Commodifies                                                                                                                                                                                                                                                                                                                                                                                                                                                                                                                                                                                                                                                                                                                                                                                                                                                                                                                                                                                                                                                                                                                                                                                                                                                                                                                                                                                                                                                                                                                                                                                                                                                                                                                                                                                                                                                                                                                                                                                                                                                                                                                                                                                                                                                                                                     |                   |                                                                                                                                                                                                                                                                                                                                                                                                                                                                                                                                                                                                                                                                                                                                                                                                                                                                                                                                                                                                                                                                                                                                                                                                                                                                                                                                                                                                                                                                                                                                                                                                                                                                                                                                                                                                                                                                                                                                                                                                                                                                                                                                |               |        |        |         |           |           |                           |                        |
| Remt Crude   1943   203   1.73   11.84   5800   12.94   62.05   62.06   63.72   1.93   1.84   5800   12.94   62.00   7.948.5   63.81   10 stocks galance (2.7 fell, as least september of the control                                                                                                                                                                                      |                   |                                                                                                                                                                                                                                                                                                                                                                                                                                                                                                                                                                                                                                                                                                                                                                                                                                                                                                                                                                                                                                                                                                                                                                                                                                                                                                                                                                                                                                                                                                                                                                                                                                                                                                                                                                                                                                                                                                                                                                                                                                                                                                                                | 0.0           | 3.01   |        |         |           |           |                           |                        |
| Second   1853.72   3.09                                                                                                                                                                                                                                                                                                                                                                                                                                                                                                                                                                                                                                                                                                                                                                                                                                                                                                                                                                                                                                                                                                                                                                                                                                                                                                                                                                                                                                                                                                                                                                                                                                                                                                                                                                                                                                                                                                                                                                                                                                                                                                                                                                                                                                                                                         |                   |                                                                                                                                                                                                                                                                                                                                                                                                                                                                                                                                                                                                                                                                                                                                                                                                                                                                                                                                                                                                                                                                                                                                                                                                                                                                                                                                                                                                                                                                                                                                                                                                                                                                                                                                                                                                                                                                                                                                                                                                                                                                                                                                |               |        |        |         |           |           |                           | are Index rose 1.4% to |
| Plathnum   998.13   5.68   0.60   2.40   -0.71   1208.93   897.39                                                                                                                                                                                                                                                                                                                                                                                                                                                                                                                                                                                                                                                                                                                                                                                                                                                                                                                                                                                                                                                                                                                                                                                                                                                                                                                                                                                                                                                                                                                                                                                                                                                                                                                                                                                                                                                                                                                                                                                                                                                                                                                                                                                                                                               |                   |                                                                                                                                                                                                                                                                                                                                                                                                                                                                                                                                                                                                                                                                                                                                                                                                                                                                                                                                                                                                                                                                                                                                                                                                                                                                                                                                                                                                                                                                                                                                                                                                                                                                                                                                                                                                                                                                                                                                                                                                                                                                                                                                |               |        |        |         |           |           |                           |                        |
| Copper 430.65 4.75 1.12 1.58 -2.39 4.62 28.56 20.46 2 2.00 4.00 4.00 2.39 4.62 2.00 4.00 2.00 1.00 4.00 2.00 0.00 1.00 1.00 1.00 1.00 1.00 1                                                                                                                                                                                                                                                                                                                                                                                                                                                                                                                                                                                                                                                                                                                                                                                                                                                                                                                                                                                                                                                                                                                                                                                                                                                                                                                                                                                                                                                                                                                                                                                                                                                                                                                                                                                                                                                                                                                                                                                                                                                                                                                                                                    |                   |                                                                                                                                                                                                                                                                                                                                                                                                                                                                                                                                                                                                                                                                                                                                                                                                                                                                                                                                                                                                                                                                                                                                                                                                                                                                                                                                                                                                                                                                                                                                                                                                                                                                                                                                                                                                                                                                                                                                                                                                                                                                                                                                |               |        |        |         |           |           |                           |                        |
| Silver   22.11                                                                                                                                                                                                                                                                                                                                                                                                                                                                                                                                                                                                                                                                                                                                                                                                                                                                                                                                                                                                                                                                                                                                                                                                                                                                                                                                                                                                                                                                                                                                                                                                                                                                                                                                                                                                                                                                                                                                                                                                                                                                                                                                                                                                                                                                                                  |                   |                                                                                                                                                                                                                                                                                                                                                                                                                                                                                                                                                                                                                                                                                                                                                                                                                                                                                                                                                                                                                                                                                                                                                                                                                                                                                                                                                                                                                                                                                                                                                                                                                                                                                                                                                                                                                                                                                                                                                                                                                                                                                                                                |               |        |        |         |           |           |                           |                        |
| NSX   Local and DevX   Leve    Last Change   Last %   mtd %   ytd %   52Wk High   52Wk Low   Stocks continued to rebound from a steep in that drove the market down for seven strains   NS   4100   99.00   0.00   0.00   0.00   0.00   0.00   0.00   1.00   0.00   1.00   1.00   1.00   1.00   1.00   1.00   1.00   1.00   1.00   1.00   1.00   1.00   1.00   1.00   1.00   1.00   1.00   1.00   1.00   1.00   1.00   1.00   1.00   1.00   1.00   1.00   1.00   1.00   1.00   1.00   1.00   1.00   1.00   1.00   1.00   1.00   1.00   1.00   1.00   1.00   1.00   1.00   1.00   1.00   1.00   1.00   1.00   1.00   1.00   1.00   1.00   1.00   1.00   1.00   1.00   1.00   1.00   1.00   1.00   1.00   1.00   1.00   1.00   1.00   1.00   1.00   1.00   1.00   1.00   1.00   1.00   1.00   1.00   1.00   1.00   1.00   1.00   1.00   1.00   1.00   1.00   1.00   1.00   1.00   1.00   1.00   1.00   1.00   1.00   1.00   1.00   1.00   1.00   1.00   1.00   1.00   1.00   1.00   1.00   1.00   1.00   1.00   1.00   1.00   1.00   1.00   1.00   1.00   1.00   1.00   1.00   1.00   1.00   1.00   1.00   1.00   1.00   1.00   1.00   1.00   1.00   1.00   1.00   1.00   1.00   1.00   1.00   1.00   1.00   1.00   1.00   1.00   1.00   1.00   1.00   1.00   1.00   1.00   1.00   1.00   1.00   1.00   1.00   1.00   1.00   1.00   1.00   1.00   1.00   1.00   1.00   1.00   1.00   1.00   1.00   1.00   1.00   1.00   1.00   1.00   1.00   1.00   1.00   1.00   1.00   1.00   1.00   1.00   1.00   1.00   1.00   1.00   1.00   1.00   1.00   1.00   1.00   1.00   1.00   1.00   1.00   1.00   1.00   1.00   1.00   1.00   1.00   1.00   1.00   1.00   1.00   1.00   1.00   1.00   1.00   1.00   1.00   1.00   1.00   1.00   1.00   1.00   1.00   1.00   1.00   1.00   1.00   1.00   1.00   1.00   1.00   1.00   1.00   1.00   1.00   1.00   1.00   1.00   1.00   1.00   1.00   1.00   1.00   1.00   1.00   1.00   1.00   1.00   1.00   1.00   1.00   1.00   1.00   1.00   1.00   1.00   1.00   1.00   1.00   1.00   1.00   1.00   1.00   1.00   1.00   1.00   1.00   1.00   1.00   1.00   1.00   1.00   1.00   1.00   1.00                                                                                                                                                                                      | Silver            |                                                                                                                                                                                                                                                                                                                                                                                                                                                                                                                                                                                                                                                                                                                                                                                                                                                                                                                                                                                                                                                                                                                                                                                                                                                                                                                                                                                                                                                                                                                                                                                                                                                                                                                                                                                                                                                                                                                                                                                                                                                                                                                                |               | 0.45   |        |         |           |           |                           |                        |
| NSX Local and DevX                                                                                                                                                                                                                                                                                                                                                                                                                                                                                                                                                                                                                                                                                                                                                                                                                                                                                                                                                                                                                                                                                                                                                                                                                                                                                                                                                                                                                                                                                                                                                                                                                                                                                                                                                                                                                                                                                                                                                                                                                                                                                                                                                                                                                                                                                              | Palladium         | 2069.50                                                                                                                                                                                                                                                                                                                                                                                                                                                                                                                                                                                                                                                                                                                                                                                                                                                                                                                                                                                                                                                                                                                                                                                                                                                                                                                                                                                                                                                                                                                                                                                                                                                                                                                                                                                                                                                                                                                                                                                                                                                                                                                        | 14.70         | 0.72   | -10.71 | 7.77    | 3374.50   | 1680.00   |                           |                        |
| International Market Wrap                                                                                                                                                                                                                                                                                                                                                                                                                                                                                                                                                                                                                                                                                                                                                                                                                                                                                                                                                                                                                                                                                                                                                                                                                                                                                                                                                                                                                                                                                                                                                                                                                                                                                                                                                                                                                                                                                                                                                                                                                                                                                                                                                                                                                                                                                       |                   |                                                                                                                                                                                                                                                                                                                                                                                                                                                                                                                                                                                                                                                                                                                                                                                                                                                                                                                                                                                                                                                                                                                                                                                                                                                                                                                                                                                                                                                                                                                                                                                                                                                                                                                                                                                                                                                                                                                                                                                                                                                                                                                                |               |        |        |         |           |           |                           | inungela Resources     |
| Level   Latchange   Last % mtd % yd % pd                                                                                                                                                                                                                                                                                                                                                                                                                                                                                                                                                                                                                                                                                                                                                                                                                                                                                                                                                                                                                                                                                                                                                                                                                                                                                                                                                                                                                                                                                                                                                                                                                                                                                                                                                                                                                                                                                                                                                                                                                                                                                                                                                                                                                                                                        | NCV Local and F   | Dav.V                                                                                                                                                                                                                                                                                                                                                                                                                                                                                                                                                                                                                                                                                                                                                                                                                                                                                                                                                                                                                                                                                                                                                                                                                                                                                                                                                                                                                                                                                                                                                                                                                                                                                                                                                                                                                                                                                                                                                                                                                                                                                                                          |               |        |        |         |           |           |                           |                        |
| ANE 900 0.00 0.00 0.00 0.00 900 900 900 900                                                                                                                                                                                                                                                                                                                                                                                                                                                                                                                                                                                                                                                                                                                                                                                                                                                                                                                                                                                                                                                                                                                                                                                                                                                                                                                                                                                                                                                                                                                                                                                                                                                                                                                                                                                                                                                                                                                                                                                                                                                                                                                                                                                                                                                                     | NSX LOCAL AND L   |                                                                                                                                                                                                                                                                                                                                                                                                                                                                                                                                                                                                                                                                                                                                                                                                                                                                                                                                                                                                                                                                                                                                                                                                                                                                                                                                                                                                                                                                                                                                                                                                                                                                                                                                                                                                                                                                                                                                                                                                                                                                                                                                | Last Change   | Last % | mtd %  | veted % | 52Wk High | 52Wk Low  |                           |                        |
| NBS                                                                                                                                                                                                                                                                                                                                                                                                                                                                                                                                                                                                                                                                                                                                                                                                                                                                                                                                                                                                                                                                                                                                                                                                                                                                                                                                                                                                                                                                                                                                                                                                                                                                                                                                                                                                                                                                                                                                                                                                                                                                                                                                                                                                                                                                                                             | ANE               |                                                                                                                                                                                                                                                                                                                                                                                                                                                                                                                                                                                                                                                                                                                                                                                                                                                                                                                                                                                                                                                                                                                                                                                                                                                                                                                                                                                                                                                                                                                                                                                                                                                                                                                                                                                                                                                                                                                                                                                                                                                                                                                                |               |        |        |         |           |           |                           |                        |
| NHL                                                                                                                                                                                                                                                                                                                                                                                                                                                                                                                                                                                                                                                                                                                                                                                                                                                                                                                                                                                                                                                                                                                                                                                                                                                                                                                                                                                                                                                                                                                                                                                                                                                                                                                                                                                                                                                                                                                                                                                                                                                                                                                                                                                                                                                                                                             |                   |                                                                                                                                                                                                                                                                                                                                                                                                                                                                                                                                                                                                                                                                                                                                                                                                                                                                                                                                                                                                                                                                                                                                                                                                                                                                                                                                                                                                                                                                                                                                                                                                                                                                                                                                                                                                                                                                                                                                                                                                                                                                                                                                |               |        |        |         |           |           |                           |                        |
| No                                                                                                                                                                                                                                                                                                                                                                                                                                                                                                                                                                                                                                                                                                                                                                                                                                                                                                                                                                                                                                                                                                                                                                                                                                                                                                                                                                                                                                                                                                                                                                                                                                                                                                                                                                                                                                                                                                                                                                                                                                                                                                                                                                                                                                                                                                              |                   |                                                                                                                                                                                                                                                                                                                                                                                                                                                                                                                                                                                                                                                                                                                                                                                                                                                                                                                                                                                                                                                                                                                                                                                                                                                                                                                                                                                                                                                                                                                                                                                                                                                                                                                                                                                                                                                                                                                                                                                                                                                                                                                                |               |        |        |         |           |           |                           |                        |
| November   1402   1468   1402   1403   1405   1408   1405   1408   1408   1408   1408   1408   1408   1408   1408   1408   1408   1408   1408   1408   1408   1408   1408   1408   1408   1408   1408   1408   1408   1408   1408   1408   1408   1408   1408   1408   1408   1408   1408   1408   1408   1408   1408   1408   1408   1408   1408   1408   1408   1408   1408   1408   1408   1408   1408   1408   1408   1408   1408   1408   1408   1408   1408   1408   1408   1408   1408   1408   1408   1408   1408   1408   1408   1408   1408   1408   1408   1408   1408   1408   1408   1408   1408   1408   1408   1408   1408   1408   1408   1408   1408   1408   1408   1408   1408   1408   1408   1408   1408   1408   1408   1408   1408   1408   1408   1408   1408   1408   1408   1408   1408   1408   1408   1408   1408   1408   1408   1408   1408   1408   1408   1408   1408   1408   1408   1408   1408   1408   1408   1408   1408   1408   1408   1408   1408   1408   1408   1408   1408   1408   1408   1408   1408   1408   1408   1408   1408   1408   1408   1408   1408   1408   1408   1408   1408   1408   1408   1408   1408   1408   1408   1408   1408   1408   1408   1408   1408   1408   1408   1408   1408   1408   1408   1408   1408   1408   1408   1408   1408   1408   1408   1408   1408   1408   1408   1408   1408   1408   1408   1408   1408   1408   1408   1408   1408   1408   1408   1408   1408   1408   1408   1408   1408   1408   1408   1408   1408   1408   1408   1408   1408   1408   1408   1408   1408   1408   1408   1408   1408   1408   1408   1408   1408   1408   1408   1408   1408   1408   1408   1408   1408   1408   1408   1408   1408   1408   1408   1408   1408   1408   1408   1408   1408   1408   1408   1408   1408   1408   1408   1408   1408   1408   1408   1408   1408   1408   1408   1408   1408   1408   1408   1408   1408   1408   1408   1408   1408   1408   1408   1408   1408   1408   1408   1408   1408   1408   1408   1408   1408   1408   1408   1408   1408   1408   1408   1408   1408   1408   1408   1408   140                                                                                                                                                                                    |                   |                                                                                                                                                                                                                                                                                                                                                                                                                                                                                                                                                                                                                                                                                                                                                                                                                                                                                                                                                                                                                                                                                                                                                                                                                                                                                                                                                                                                                                                                                                                                                                                                                                                                                                                                                                                                                                                                                                                                                                                                                                                                                                                                |               |        |        |         |           |           |                           |                        |
| November   2020. Global stock funds saw that   Saw the pile   Sa                                                                                                                                                                                    |                   |                                                                                                                                                                                                                                                                                                                                                                                                                                                                                                                                                                                                                                                                                                                                                                                                                                                                                                                                                                                                                                                                                                                                                                                                                                                                                                                                                                                                                                                                                                                                                                                                                                                                                                                                                                                                                                                                                                                                                                                                                                                                                                                                |               |        |        |         |           |           |                           |                        |
| NAM                                                                                                                                                                                                                                                                                                                                                                                                                                                                                                                                                                                                                                                                                                                                                                                                                                                                                                                                                                                                                                                                                                                                                                                                                                                                                                                                                                                                                                                                                                                                                                                                                                                                                                                                                                                                                                                                                                                                                                                                                                                                                                                                                                                                                                                                                                             |                   |                                                                                                                                                                                                                                                                                                                                                                                                                                                                                                                                                                                                                                                                                                                                                                                                                                                                                                                                                                                                                                                                                                                                                                                                                                                                                                                                                                                                                                                                                                                                                                                                                                                                                                                                                                                                                                                                                                                                                                                                                                                                                                                                |               |        |        |         |           |           |                           |                        |
| SILP                                                                                                                                                                                                                                                                                                                                                                                                                                                                                                                                                                                                                                                                                                                                                                                                                                                                                                                                                                                                                                                                                                                                                                                                                                                                                                                                                                                                                                                                                                                                                                                                                                                                                                                                                                                                                                                                                                                                                                                                                                                                                                                                                                                                                                                                                                            | NAM               | 67                                                                                                                                                                                                                                                                                                                                                                                                                                                                                                                                                                                                                                                                                                                                                                                                                                                                                                                                                                                                                                                                                                                                                                                                                                                                                                                                                                                                                                                                                                                                                                                                                                                                                                                                                                                                                                                                                                                                                                                                                                                                                                                             | 0.00          | 0.00   | 0.00   | 1.52    | 67        | 65        |                           |                        |
| SNO   400   0.00   0.00   65.00   65.00   66.00   400   150   150   150   150   150   150   150   150   150   150   150   150   150   150   150   150   150   150   150   150   150   150   150   150   150   150   150   150   150   150   150   150   150   150   150   150   150   150   150   150   150   150   150   150   150   150   150   150   150   150   150   150   150   150   150   150   150   150   150   150   150   150   150   150   150   150   150   150   150   150   150   150   150   150   150   150   150   150   150   150   150   150   150   150   150   150   150   150   150   150   150   150   150   150   150   150   150   150   150   150   150   150   150   150   150   150   150   150   150   150   150   150   150   150   150   150   150   150   150   150   150   150   150   150   150   150   150   150   150   150   150   150   150   150   150   150   150   150   150   150   150   150   150   150   150   150   150   150   150   150   150   150   150   150   150   150   150   150   150   150   150   150   150   150   150   150   150   150   150   150   150   150   150   150   150   150   150   150   150   150   150   150   150   150   150   150   150   150   150   150   150   150   150   150   150   150   150   150   150   150   150   150   150   150   150   150   150   150   150   150   150   150   150   150   150   150   150   150   150   150   150   150   150   150   150   150   150   150   150   150   150   150   150   150   150   150   150   150   150   150   150   150   150   150   150   150   150   150   150   150   150   150   150   150   150   150   150   150   150   150   150   150   150   150   150   150   150   150   150   150   150   150   150   150   150   150   150   150   150   150   150   150   150   150   150   150   150   150   150   150   150   150   150   150   150   150   150   150   150   150   150   150   150   150   150   150   150   150   150   150   150   150   150   150   150   150   150   150   150   150   150   150   150   150   150   150   150   150   150   150   150   15                                                                                                                                                                                    |                   |                                                                                                                                                                                                                                                                                                                                                                                                                                                                                                                                                                                                                                                                                                                                                                                                                                                                                                                                                                                                                                                                                                                                                                                                                                                                                                                                                                                                                                                                                                                                                                                                                                                                                                                                                                                                                                                                                                                                                                                                                                                                                                                                |               |        |        |         |           |           | according to a Bank of Am | erica note citing EPFR |
| LHN   300   0.00   0.00   20.00   53.06   300   150   150   150   150   150   150   150   150   150   150   150   150   150   150   150   150   150   150   150   150   150   150   150   150   150   150   150   150   150   150   150   150   150   150   150   150   150   150   150   150   150   150   150   150   150   150   150   150   150   150   150   150   150   150   150   150   150   150   150   150   150   150   150   150   150   150   150   150   150   150   150   150   150   150   150   150   150   150   150   150   150   150   150   150   150   150   150   150   150   150   150   150   150   150   150   150   150   150   150   150   150   150   150   150   150   150   150   150   150   150   150   150   150   150   150   150   150   150   150   150   150   150   150   150   150   150   150   150   150   150   150   150   150   150   150   150   150   150   150   150   150   150   150   150   150   150   150   150   150   150   150   150   150   150   150   150   150   150   150   150   150   150   150   150   150   150   150   150   150   150   150   150   150   150   150   150   150   150   150   150   150   150   150   150   150   150   150   150   150   150   150   150   150   150   150   150   150   150   150   150   150   150   150   150   150   150   150   150   150   150   150   150   150   150   150   150   150   150   150   150   150   150   150   150   150   150   150   150   150   150   150   150   150   150   150   150   150   150   150   150   150   150   150   150   150   150   150   150   150   150   150   150   150   150   150   150   150   150   150   150   150   150   150   150   150   150   150   150   150   150   150   150   150   150   150   150   150   150   150   150   150   150   150   150   150   150   150   150   150   150   150   150   150   150   150   150   150   150   150   150   150   150   150   150   150   150   150   150   150   150   150   150   150   150   150   150   150   150   150   150   150   150   150   150   150   150   150   150   150   150   150   150   150                                                                                                                                                                                     |                   |                                                                                                                                                                                                                                                                                                                                                                                                                                                                                                                                                                                                                                                                                                                                                                                                                                                                                                                                                                                                                                                                                                                                                                                                                                                                                                                                                                                                                                                                                                                                                                                                                                                                                                                                                                                                                                                                                                                                                                                                                                                                                                                                |               |        |        |         |           |           |                           |                        |
| DYL   789   15.00   1.94   -26.12   -20.54   14.44   630   FSY   677   75.00   12.46   -21.28   -3.472   14.40   493   For a Indicaty. The dollar slipped for a third by the property of the                                                                                                                                                                                    |                   |                                                                                                                                                                                                                                                                                                                                                                                                                                                                                                                                                                                                                                                                                                                                                                                                                                                                                                                                                                                                                                                                                                                                                                                                                                                                                                                                                                                                                                                                                                                                                                                                                                                                                                                                                                                                                                                                                                                                                                                                                                                                                                                                |               |        |        |         |           |           |                           |                        |
| BMN         215         3.00         1.42         -22.10         -31.09         458         131         versus major peers as havens lost their appraamid the improved mood. Oil traded representations.           CER         22         0.00         0.00         -12.00         4.35         48         19         amid the improved mood. Oil traded representations.           SA versus Namibian Bonds           SA versus Namibian Bonds           YTM Current Price Chg [bp]         Chg [bp]         NA Bonds         YTM Premium         Chg [bp]         2020         2021         2           R2023         5.67         Or 10.148         -3.50         GC23         6.94         127         -3.50         GDP (y/y)         -7.9%         1.39         3.8186         8.23         108.48         -2.50         GC25         7.96         -2.7         -2.50         Inflation (y/y)         2.4%         4.5%         5           R213         10.02         82.64         -3.00         GC26         8.36         13         -2.50         RCE(y/y)         1.6%         1.0%         1.0%         1.0%         1.0%         1.0%         1.0%         1.0%         1.0%         1.0%         1.0%         1.0%         1.0%         1.0% <td< th=""><th>DYL</th><th></th><th></th><th></th><th></th><th></th><th></th><th></th><th></th><th></th></td<>                                                                                                                                                                                                                                                                                                                                                                                                                                                                                                                                                                                                                                                                                                                                                                                                                                                                                                                                       | DYL               |                                                                                                                                                                                                                                                                                                                                                                                                                                                                                                                                                                                                                                                                                                                                                                                                                                                                                                                                                                                                                                                                                                                                                                                                                                                                                                                                                                                                                                                                                                                                                                                                                                                                                                                                                                                                                                                                                                                                                                                                                                                                                                                                |               |        |        |         |           |           |                           |                        |
| EER 22 0.00 0.00 -12.00 -4.35 48 19 272  EL8 548 8.00 1.48 -24.10 2.05 894 272  SA Versus Namibian Bonds  SA Rabond Namibian Bonds  SA Nest Service Namibian Bonds  SA Versus Namibian Bonds  SA Rabond Namibian Service Namibian Servic                                                                                                                                                                                   |                   |                                                                                                                                                                                                                                                                                                                                                                                                                                                                                                                                                                                                                                                                                                                                                                                                                                                                                                                                                                                                                                                                                                                                                                                                                                                                                                                                                                                                                                                                                                                                                                                                                                                                                                                                                                                                                                                                                                                                                                                                                                                                                                                                |               |        |        |         |           |           |                           |                        |
| SA versus Namibian Bonds   SA versus Namibian SA versus Namibian Bonds   SA versus Namibian SA versus                                                                                                                                                                                      |                   |                                                                                                                                                                                                                                                                                                                                                                                                                                                                                                                                                                                                                                                                                                                                                                                                                                                                                                                                                                                                                                                                                                                                                                                                                                                                                                                                                                                                                                                                                                                                                                                                                                                                                                                                                                                                                                                                                                                                                                                                                                                                                                                                |               |        |        |         |           |           |                           |                        |
| SA versus Namibian Bonds   SA versus Namibian Bonds   Sanctions                                                                                                                                                                                     |                   |                                                                                                                                                                                                                                                                                                                                                                                                                                                                                                                                                                                                                                                                                                                                                                                                                                                                                                                                                                                                                                                                                                                                                                                                                                                                                                                                                                                                                                                                                                                                                                                                                                                                                                                                                                                                                                                                                                                                                                                                                                                                                                                                |               |        |        |         |           |           |                           |                        |
| SA Porsus Namibian Bonds  SA Versus Namibian Bonds  SA Bonds YTM Current Price Chg [bp] NA Bonds YTM Premium Chg [bp] R2023 5.67 101.48 -3.50 GC23 6.94 127 -3.50 Inflation (y/y) 2.4% 4.5% 5.8                                                                                                                                                                                                                                                                                                                                                                                                                                                                                                                                                                                                                                                                                                                                                                                                                                                                                                                                                                                                                                                                                                                                                                                                                                                                                                                                                                                                                                                                                                                                                                                                                                                                                                                                                                                                                                                                                                                                                                                                                                                                                                                 | LLO               | 3.10                                                                                                                                                                                                                                                                                                                                                                                                                                                                                                                                                                                                                                                                                                                                                                                                                                                                                                                                                                                                                                                                                                                                                                                                                                                                                                                                                                                                                                                                                                                                                                                                                                                                                                                                                                                                                                                                                                                                                                                                                                                                                                                           | 0.00          | 1.10   | 21.10  | 2.03    | 071       | 2,2       |                           |                        |
| SA Bonds   YTM   Current Price   Chg [bp]   RA Bonds   YTM   Premium   Chg [bp]   Chg                                                                                                                                                                                     |                   |                                                                                                                                                                                                                                                                                                                                                                                                                                                                                                                                                                                                                                                                                                                                                                                                                                                                                                                                                                                                                                                                                                                                                                                                                                                                                                                                                                                                                                                                                                                                                                                                                                                                                                                                                                                                                                                                                                                                                                                                                                                                                                                                |               |        |        |         |           |           |                           | dickage of Nussian     |
| SA Bonds   YTM   Current Price   Chg   Ibp   Close                                                                                                                                                                                      |                   | SA versus N                                                                                                                                                                                                                                                                                                                                                                                                                                                                                                                                                                                                                                                                                                                                                                                                                                                                                                                                                                                                                                                                                                                                                                                                                                                                                                                                                                                                                                                                                                                                                                                                                                                                                                                                                                                                                                                                                                                                                                                                                                                                                                                    | amibian Bonds |        |        |         |           |           | sarietions.               |                        |
| R2023   5.67   101.48   -3.50   GC23   6.94   127   -3.50   GDP (y/y)   -7.9%   1.3%   3   3   3   3   3   3   3   3   3                                                                                                                                                                                                                                                                                                                                                                                                                                                                                                                                                                                                                                                                                                                                                                                                                                                                                                                                                                                                                                                                                                                                                                                                                                                                                                                                                                                                                                                                                                                                                                                                                                                                                                                                                                                                                                                                                                                                                                                                                                                                                                                                                                                        |                   |                                                                                                                                                                                                                                                                                                                                                                                                                                                                                                                                                                                                                                                                                                                                                                                                                                                                                                                                                                                                                                                                                                                                                                                                                                                                                                                                                                                                                                                                                                                                                                                                                                                                                                                                                                                                                                                                                                                                                                                                                                                                                                                                | Current Price |        |        | YTM     | Premium   | Chg [bp]  |                           |                        |
| R2030 9.71 90.90 -4.00 GC25 7.96 -27 -2.50 PSCE (y/y) 1.6% 1.0% 1. R213 10.02 82.64 -3.00 GC26 8.36 13 -2.50 R2032 10.17 88.24 -3.50 GC27 8.94 71 -2.50 R2035 10.58 88.20 -3.50 GC28 10.13 42 -4.00 R209 10.63 68.64 -2.00 GC30 10.93 122 -4.00 R209 10.63 68.64 -2.00 GC30 10.93 122 -4.00 R2040 10.91 85.17 -2.00 GC35 12.17 154 -2.00 R214 10.02 82.64 -3.00 GC37 12.80 202 -2.50 R2044 10.93 82.04 -2.50 GC40 12.83 192 -1.50 R2048 10.86 81.80 -3.00 GC43 13.69 276 -2.50 GC45 14.22 329 -2.50 GC45 14.22 329 -2.50 GC45 14.22 329 -2.50 GC46 14.52 366 -3.00  IJG Indices and Interest Rates (%)  IJG Indices and Interest Rates (%)  IJG Money Market Index 235.672 0.033 0.01 0.406 1.998 16 Feb 27 Jan 25 Jan 1JG Bond Index 261.586 0.390 0.15 1.928 2.069 13 Apr 24 Mar 15 Mar WIBAR 3m 4.887 -0.001 1 17 Aug 21 Jul 14 Jun 14 Jun                                                                                                                                                                                                                                                                                                                                                                                                                                                                                                                                                                                                                                                                                                                                                                                                                                                                                                                                                                                                                                                                                                                                                                                                                                                                                                                                                                                                                                                                   |                   | 5.67                                                                                                                                                                                                                                                                                                                                                                                                                                                                                                                                                                                                                                                                                                                                                                                                                                                                                                                                                                                                                                                                                                                                                                                                                                                                                                                                                                                                                                                                                                                                                                                                                                                                                                                                                                                                                                                                                                                                                                                                                                                                                                                           | 101.48        | -3.50  |        |         | 127       | -3.50     | GDP (y/y) -7.99           |                        |
| R213       10.02       82.64       -3.00       GC26       8.36       13       -2.50         R2032       10.17       88.24       -3.50       GC27       8.94       71       -2.50         R2035       10.58       88.20       -3.50       GC28       10.13       42       -4.00         R209       10.63       68.64       -2.00       GC30       10.93       122       -4.00         R2040       10.78       83.42       -2.50       GC32       11.44       142       -3.00         R2040       10.91       85.17       -2.00       GC35       12.17       154       -2.00         R2044       10.02       82.64       -3.00       GC37       12.80       202       -2.50         R2048       10.86       81.80       -3.00       GC43       13.69       276       -2.50         R2048       10.86       81.80       -3.00       GC43       13.69       276       -2.50         GC45       14.22       329       -2.50       -2.50       GC45       14.22       329       -2.50       MPC Meeting Calendar for 2022         IJG Indices and Interest Rates (%)       MPC Meeting Calendar for 2022 <th< th=""><th></th><th></th><th></th><th></th><th></th><th></th><th></th><th></th><th>Inflation (y/y) 2.49</th><th></th></th<>                                                                                                                                                                                                                                                                                                                                                                                                                                                                                                                                                                                                                                                                                                                                                                                                                                                                                                                                                                                                                                                                              |                   |                                                                                                                                                                                                                                                                                                                                                                                                                                                                                                                                                                                                                                                                                                                                                                                                                                                                                                                                                                                                                                                                                                                                                                                                                                                                                                                                                                                                                                                                                                                                                                                                                                                                                                                                                                                                                                                                                                                                                                                                                                                                                                                                |               |        |        |         |           |           | Inflation (y/y) 2.49      |                        |
| R2032   10.17                                                                                                                                                                                                                                                                                                                                                                                                                                                                                                                                                                                                                                                                                                                                                                                                                                                                                                                                                                                                                                                                                                                                                                                                                                                                                                                                                                                                                                                                                                                                                                                                                                                                                                                                                                                                                                                                                                                                                                                                                                                                                                                                                                                                                                                                                                   |                   |                                                                                                                                                                                                                                                                                                                                                                                                                                                                                                                                                                                                                                                                                                                                                                                                                                                                                                                                                                                                                                                                                                                                                                                                                                                                                                                                                                                                                                                                                                                                                                                                                                                                                                                                                                                                                                                                                                                                                                                                                                                                                                                                |               |        |        |         |           |           | F 3CE (y/y) 1.69          | 6 1.0% 1.6%*           |
| R2035   10.58   88.20   -3.50   GC28   10.13   42   -4.00   R209   10.63   68.64   -2.00   GC30   10.93   122   -4.00   R2037   10.78   83.42   -2.50   GC32   11.44   142   -3.00   R2040   10.91   85.17   -2.00   GC35   12.17   154   -2.00   R214   10.02   82.64   -3.00   GC37   12.80   202   -2.50   R2044   10.93   82.04   -2.50   GC40   12.83   192   -1.50   R2048   10.86   81.80   -3.00   GC43   13.69   276   -2.50   GC45   14.22   329   -2.50   GC45   14.52   366   3.00   R2040   R20                                                                                                                                                                                    |                   |                                                                                                                                                                                                                                                                                                                                                                                                                                                                                                                                                                                                                                                                                                                                                                                                                                                                                                                                                                                                                                                                                                                                                                                                                                                                                                                                                                                                                                                                                                                                                                                                                                                                                                                                                                                                                                                                                                                                                                                                                                                                                                                                |               |        |        |         |           |           |                           |                        |
| R2037   10.78   83.42   -2.50   GC32   11.44   142   -3.00   R2040   10.91   85.17   -2.00   GC35   12.17   154   -2.00   R2041   10.02   82.64   -3.00   GC37   12.80   202   -2.50   R2044   10.93   82.04   -2.50   GC40   12.83   192   -1.50   R2048   10.86   81.80   -3.00   GC45   14.22   329   -2.50   GC48   14.27   341   -3.00   GC50   14.52   366   -3.00   Topic constant of the state of                                                                                                                                                                                    | R2035             | 10.58                                                                                                                                                                                                                                                                                                                                                                                                                                                                                                                                                                                                                                                                                                                                                                                                                                                                                                                                                                                                                                                                                                                                                                                                                                                                                                                                                                                                                                                                                                                                                                                                                                                                                                                                                                                                                                                                                                                                                                                                                                                                                                                          | 88.20         | -3.50  | GC28   | 10.13   | 42        | -4.00     |                           |                        |
| R2040       10.91       85.17       -2.00       GC35       12.17       154       -2.00       R204       -2.00       R214       10.02       82.64       -3.00       GC37       12.80       202       -2.50       R2044       10.93       82.04       -2.50       GC40       12.83       192       -1.50       -2.50       -2.50       -2.50       -2.50       -2.50       -2.50       -2.50       -2.50       -2.50       -2.50       -2.50       -2.50       -2.50       -2.50       -2.50       -2.50       -2.50       -2.50       -2.50       -2.50       -2.50       -2.50       -2.50       -2.50       -2.50       -2.50       -2.50       -2.50       -2.50       -2.50       -2.50       -2.50       -2.50       -2.50       -2.50       -2.50       -2.50       -2.50       -2.50       -2.50       -2.50       -2.50       -2.50       -2.50       -2.50       -2.50       -2.50       -2.50       -2.50       -2.50       -2.50       -2.50       -2.50       -2.50       -2.50       -2.50       -2.50       -2.50       -2.50       -2.50       -2.50       -2.50       -2.50       -2.50       -2.50       -2.50       -2.50       -2.50       -2.50       -2.50       -2.50 <th></th>                                                                                                                                                                                                                                                                                                                                                                                                                                                                                                                                                                                                                                                                                                                                                                                                                                                                                                                                                                                                                  |                   |                                                                                                                                                                                                                                                                                                                                                                                                                                                                                                                                                                                                                                                                                                                                                                                                                                                                                                                                                                                                                                                                                                                                                                                                                                                                                                                                                                                                                                                                                                                                                                                                                                                                                                                                                                                                                                                                                                                                                                                                                                                                                                                                |               |        |        |         |           |           |                           |                        |
| R214 10.02 82.64 -3.00 GC37 12.80 202 -2.50 R2044 10.93 82.04 -2.50 GC40 12.83 192 -1.50 R2048 10.86 81.80 -3.00 GC45 14.22 329 -2.50 GC48 14.27 341 -3.00 GC50 14.52 366 -3.00 GC50 14.52 366 -3.00 GC50 14.52 366 GC50 14.52 366 GC50 14.52 366 GC50 14.52 366 GC50 14.52 GC50 14.52 GC50 14.52 GC50 GC50 14.52 GC50 GC50 14.52 GC50 GC50 GC50 GC50 GC50 GC50 GC50 GC50                                                                                                                                                                                                                                                                                                                                                                                                                                                                                                                                                                                                                                                                                                                                                                                                                                                                                                                                                                                                                                                                                                                                                                                                                                                                                                                                                                                                                                                                                                                                                                                                                                                                                                                                                                                                                                                                                                                                       |                   |                                                                                                                                                                                                                                                                                                                                                                                                                                                                                                                                                                                                                                                                                                                                                                                                                                                                                                                                                                                                                                                                                                                                                                                                                                                                                                                                                                                                                                                                                                                                                                                                                                                                                                                                                                                                                                                                                                                                                                                                                                                                                                                                |               |        |        |         |           |           |                           |                        |
| R2044       10.93       82.04       -2.50       GC40       12.83       192       -1.50       Page 1.50       Page 2.50       Page 2.50 <th< th=""><th></th><th></th><th></th><th></th><th></th><th></th><th></th><th></th><th></th><th></th></th<>                                                                                                                                                                                                                                                                                                                                                                                                                                                                                                                                                                                                                                                                                                                                                                                                                                                                              |                   |                                                                                                                                                                                                                                                                                                                                                                                                                                                                                                                                                                                                                                                                                                                                                                                                                                                                                                                                                                                                                                                                                                                                                                                                                                                                                                                                                                                                                                                                                                                                                                                                                                                                                                                                                                                                                                                                                                                                                                                                                                                                                                                                |               |        |        |         |           |           |                           |                        |
| R2048       10.86       81.80       -3.00       GC43       13.69       276       -2.50       -2.50       -2.50       -2.50       -2.50       -2.50       -2.50       -2.50       -2.50       -2.50       -2.50       -2.50       -2.50       -2.50       -2.50       -2.50       -2.50       -2.50       -2.50       -2.50       -2.50       -2.50       -2.50       -2.50       -2.50       -2.50       -2.50       -2.50       -2.50       -2.50       -2.50       -2.50       -2.50       -2.50       -2.50       -2.50       -2.50       -2.50       -2.50       -2.50       -2.50       -2.50       -2.50       -2.50       -2.50       -2.50       -2.50       -2.50       -2.50       -2.50       -2.50       -2.50       -2.50       -2.50       -2.50       -2.50       -2.50       -2.50       -2.50       -2.50       -2.50       -2.50       -2.50       -2.50       -2.50       -2.50       -2.50       -2.50       -2.50       -2.50       -2.50       -2.50       -2.50       -2.50       -2.50       -2.50       -2.50       -2.50       -2.50       -2.50       -2.50       -2.50       -2.50       -2.50       -2.50       -2.50       -2.50       -2.50       -2.50                                                                                                                                                                                                                                                                                                                                                                                                                                                                                                                                                                                                                                                                                                                                                                                                                                                                                                                                                                                                                                                                                                                          |                   |                                                                                                                                                                                                                                                                                                                                                                                                                                                                                                                                                                                                                                                                                                                                                                                                                                                                                                                                                                                                                                                                                                                                                                                                                                                                                                                                                                                                                                                                                                                                                                                                                                                                                                                                                                                                                                                                                                                                                                                                                                                                                                                                |               |        |        |         |           |           | 1                         |                        |
| GC48                                                                                                                                                                                                                                                                                                                                                                                                                                                                                                                                                                                                                                                                                                                                                                                                                                                                                                                                                                                                                                                                                                                                                                                                                                                                                                                                                                                                                                                                                                                                                                                                                                                                                                                                                                                                                                                                                                                                                                                                                                                                                                                                                                                                                                                                                                            |                   |                                                                                                                                                                                                                                                                                                                                                                                                                                                                                                                                                                                                                                                                                                                                                                                                                                                                                                                                                                                                                                                                                                                                                                                                                                                                                                                                                                                                                                                                                                                                                                                                                                                                                                                                                                                                                                                                                                                                                                                                                                                                                                                                |               |        | GC43   | 13.69   | 276       | -2.50     |                           |                        |
| IJG Indices and Interest Rates (%)                                                                                                                                                                                                                                                                                                                                                                                                                                                                                                                                                                                                                                                                                                                                                                                                                                                                                                                                                                                                                                                                                                                                                                                                                                                                                                                                                                                                                                                                                                                                                                                                                                                                                                                                                                                                                                                                                                                                                                                                                                                                                                                                                                                                                                                                              |                   |                                                                                                                                                                                                                                                                                                                                                                                                                                                                                                                                                                                                                                                                                                                                                                                                                                                                                                                                                                                                                                                                                                                                                                                                                                                                                                                                                                                                                                                                                                                                                                                                                                                                                                                                                                                                                                                                                                                                                                                                                                                                                                                                |               |        |        |         |           |           |                           |                        |
| Level   Net Change   M/d %   mtd %   ytd %   BoN   SARB   FOMC     UG Money Market Index   235.672   0.033   0.01   0.406   1.998   16 Feb   27 Jan   25 Jan     UG Bond Index   261.586   0.390   0.15   1.928   2.069   13 Apr   24 Mar   15 Mar     WIBAR Overnight   4.85   0.033   -                                                                                                                                                                                                                                                                                                                                                                                                                                                                                                                                                                                                                                                                                                                                                                                                                                                                                                                                                                                                                                                                                                                                                                                                                                                                                                                                                                                                                                                                                                                                                                                                                                                                                                                                                                                                                                                                                                                                                                                                                       |                   |                                                                                                                                                                                                                                                                                                                                                                                                                                                                                                                                                                                                                                                                                                                                                                                                                                                                                                                                                                                                                                                                                                                                                                                                                                                                                                                                                                                                                                                                                                                                                                                                                                                                                                                                                                                                                                                                                                                                                                                                                                                                                                                                |               |        |        |         |           |           |                           | *forecast **nowcast    |
| Level         Net Change         d/d %         mtd %         ytd %         BoN         SARB         FOMC           IJG Money Market Index         235.672         0.033         0.01         0.406         1.998         16 Feb         27 Jan         25 Jan           IJG Bond Index         261.586         0.390         0.15         1.928         2.069         13 Apr         24 Mar         15 Mar           WIBAR Overnight         4.85         0.033         -         -         -         15 Jun         19 May         3 May           WIBAR 3m         4.887         -0.001         -         -         17 Aug         21 Jul         14 Jun                                                                                                                                                                                                                                                                                                                                                                                                                                                                                                                                                                                                                                                                                                                                                                                                                                                                                                                                                                                                                                                                                                                                                                                                                                                                                                                                                                                                                                                                                                                                                                                                                                                      | IJG Indices and I | Interest Rates                                                                                                                                                                                                                                                                                                                                                                                                                                                                                                                                                                                                                                                                                                                                                                                                                                                                                                                                                                                                                                                                                                                                                                                                                                                                                                                                                                                                                                                                                                                                                                                                                                                                                                                                                                                                                                                                                                                                                                                                                                                                                                                 | (%)           |        |        | 14.52   | 300       | -5.00     | MPC Meeting Calendar fo   |                        |
| IJG Money Market Index     235.672     0.033     0.01     0.406     1.998     16 Feb     27 Jan     25 Jan       IJG Bond Index     261.586     0.390     0.15     1.928     2.069     13 Apr     24 Mar     15 Mar       WIBAR Overnight     4.85     0.033     -     -     15 Jun     19 May     3 May       WIBAR 3m     4.887     -0.001     -     -     17 Aug     21 Jul     14 Jun                                                                                                                                                                                                                                                                                                                                                                                                                                                                                                                                                                                                                                                                                                                                                                                                                                                                                                                                                                                                                                                                                                                                                                                                                                                                                                                                                                                                                                                                                                                                                                                                                                                                                                                                                                                                                                                                                                                       | - marees and I    | The state of the s |               | Net 0  | hange  | d/d %   | mtd %     | ytd % BoN |                           |                        |
| IJG Bond Index     261.586     0.390     0.15     1.928     2.069     13 Apr     24 Mar     15 Mar       WIBAR Overnight     4.85     0.033     -     -     15 Jun     19 May     3 May       WIBAR 3m     4.887     -0.001     -     -     17 Aug     21 Jul     14 Jun                                                                                                                                                                                                                                                                                                                                                                                                                                                                                                                                                                                                                                                                                                                                                                                                                                                                                                                                                                                                                                                                                                                                                                                                                                                                                                                                                                                                                                                                                                                                                                                                                                                                                                                                                                                                                                                                                                                                                                                                                                        | IJG Money Mark    | cet Index                                                                                                                                                                                                                                                                                                                                                                                                                                                                                                                                                                                                                                                                                                                                                                                                                                                                                                                                                                                                                                                                                                                                                                                                                                                                                                                                                                                                                                                                                                                                                                                                                                                                                                                                                                                                                                                                                                                                                                                                                                                                                                                      |               |        |        |         |           |           |                           |                        |
| <b>WIBAR 3 m</b> 4.887 -0.001 17 Aug 21 Jul 14 Jun                                                                                                                                                                                                                                                                                                                                                                                                                                                                                                                                                                                                                                                                                                                                                                                                                                                                                                                                                                                                                                                                                                                                                                                                                                                                                                                                                                                                                                                                                                                                                                                                                                                                                                                                                                                                                                                                                                                                                                                                                                                                                                                                                                                                                                                              |                   |                                                                                                                                                                                                                                                                                                                                                                                                                                                                                                                                                                                                                                                                                                                                                                                                                                                                                                                                                                                                                                                                                                                                                                                                                                                                                                                                                                                                                                                                                                                                                                                                                                                                                                                                                                                                                                                                                                                                                                                                                                                                                                                                |               |        |        |         |           |           |                           |                        |
|                                                                                                                                                                                                                                                                                                                                                                                                                                                                                                                                                                                                                                                                                                                                                                                                                                                                                                                                                                                                                                                                                                                                                                                                                                                                                                                                                                                                                                                                                                                                                                                                                                                                                                                                                                                                                                                                                                                                                                                                                                                                                                                                                                                                                                                                                                                 | WIBAR Overnigh    | ht                                                                                                                                                                                                                                                                                                                                                                                                                                                                                                                                                                                                                                                                                                                                                                                                                                                                                                                                                                                                                                                                                                                                                                                                                                                                                                                                                                                                                                                                                                                                                                                                                                                                                                                                                                                                                                                                                                                                                                                                                                                                                                                             | 4.85          |        | 0.033  | -       | -         | 15 Jun    | 19 May                    |                        |
| CA Dana Data 10.0                                                                                                                                                                                                                                                                                                                                                                                                                                                                                                                                                                                                                                                                                                                                                                                                                                                                                                                                                                                                                                                                                                                                                                                                                                                                                                                                                                                                                                                                                                                                                                                                                                                                                                                                                                                                                                                                                                                                                                                                                                                                                                                                                                                                                                                                                               |                   |                                                                                                                                                                                                                                                                                                                                                                                                                                                                                                                                                                                                                                                                                                                                                                                                                                                                                                                                                                                                                                                                                                                                                                                                                                                                                                                                                                                                                                                                                                                                                                                                                                                                                                                                                                                                                                                                                                                                                                                                                                                                                                                                |               |        | -0.001 | -       | -         |           |                           |                        |
|                                                                                                                                                                                                                                                                                                                                                                                                                                                                                                                                                                                                                                                                                                                                                                                                                                                                                                                                                                                                                                                                                                                                                                                                                                                                                                                                                                                                                                                                                                                                                                                                                                                                                                                                                                                                                                                                                                                                                                                                                                                                                                                                                                                                                                                                                                                 | SA Repo Rate      |                                                                                                                                                                                                                                                                                                                                                                                                                                                                                                                                                                                                                                                                                                                                                                                                                                                                                                                                                                                                                                                                                                                                                                                                                                                                                                                                                                                                                                                                                                                                                                                                                                                                                                                                                                                                                                                                                                                                                                                                                                                                                                                                | 4.75          |        |        |         |           | 19 Oct    |                           | 26 Jul                 |
| SA Prime Rate 8.25 07 Dec 24 Nov 20 Sep                                                                                                                                                                                                                                                                                                                                                                                                                                                                                                                                                                                                                                                                                                                                                                                                                                                                                                                                                                                                                                                                                                                                                                                                                                                                                                                                                                                                                                                                                                                                                                                                                                                                                                                                                                                                                                                                                                                                                                                                                                                                                                                                                                                                                                                                         |                   |                                                                                                                                                                                                                                                                                                                                                                                                                                                                                                                                                                                                                                                                                                                                                                                                                                                                                                                                                                                                                                                                                                                                                                                                                                                                                                                                                                                                                                                                                                                                                                                                                                                                                                                                                                                                                                                                                                                                                                                                                                                                                                                                |               |        |        |         |           | 07 Dec    | 24 Nov                    |                        |
| NAM Bank Rate         4.25         01 Nov           NAM Prime Rate         8.00         13 Dec                                                                                                                                                                                                                                                                                                                                                                                                                                                                                                                                                                                                                                                                                                                                                                                                                                                                                                                                                                                                                                                                                                                                                                                                                                                                                                                                                                                                                                                                                                                                                                                                                                                                                                                                                                                                                                                                                                                                                                                                                                                                                                                                                                                                                  |                   |                                                                                                                                                                                                                                                                                                                                                                                                                                                                                                                                                                                                                                                                                                                                                                                                                                                                                                                                                                                                                                                                                                                                                                                                                                                                                                                                                                                                                                                                                                                                                                                                                                                                                                                                                                                                                                                                                                                                                                                                                                                                                                                                |               |        |        |         |           |           |                           |                        |
| NAM Prime Rate 8.00 13 Dec  7 Prices quoted in Australian cents 3 Prices quoted in                                                                                                                                                                                                                                                                                                                                                                                                                                                                                                                                                                                                                                                                                                                                                                                                                                                                                                                                                                                                                                                                                                                                                                                                                                                                                                                                                                                                                                                                                                                                                                                                                                                                                                                                                                                                                                                                                                                                                                                                                                                                                                                                                                                                                              |                   |                                                                                                                                                                                                                                                                                                                                                                                                                                                                                                                                                                                                                                                                                                                                                                                                                                                                                                                                                                                                                                                                                                                                                                                                                                                                                                                                                                                                                                                                                                                                                                                                                                                                                                                                                                                                                                                                                                                                                                                                                                                                                                                                |               |        |        |         |           |           |                           | 13 Dec                 |