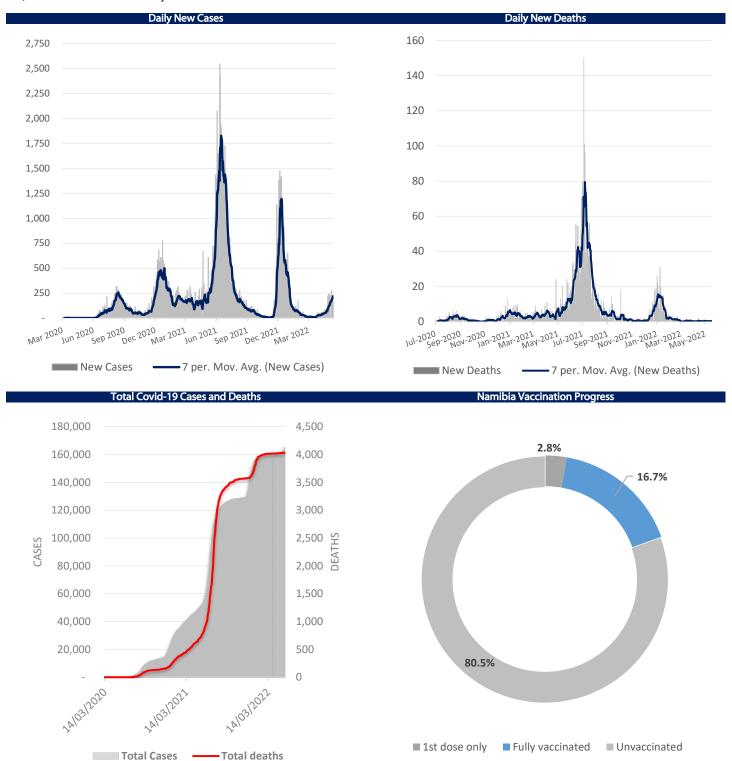

# IJG Daily Bulletin Monday, 30 May 2022

| Level   NetChange   Level   NetChange   Level   September   Level                                                                                                                                                                                       | Local Indices     |                                                                                                                                                                                                                                                                                                                                                                                                                                                                                                                                                                                                                                                                                                                                                                                                                                                                                                                                                                                                                                                                                                                                                                                                                                                                                                                                                                                                                                                                                                                                                                                                                                                                                                                                                                                                                                                                                                                                                                                                                                                                                                                                |               |        |        |         |           |           | The Day Ahead             |                        |
|-----------------------------------------------------------------------------------------------------------------------------------------------------------------------------------------------------------------------------------------------------------------------------------------------------------------------------------------------------------------------------------------------------------------------------------------------------------------------------------------------------------------------------------------------------------------------------------------------------------------------------------------------------------------------------------------------------------------------------------------------------------------------------------------------------------------------------------------------------------------------------------------------------------------------------------------------------------------------------------------------------------------------------------------------------------------------------------------------------------------------------------------------------------------------------------------------------------------------------------------------------------------------------------------------------------------------------------------------------------------------------------------------------------------------------------------------------------------------------------------------------------------------------------------------------------------------------------------------------------------------------------------------------------------------------------------------------------------------------------------------------------------------------------------------------------------------------------------------------------------------------------------------------------------------------------------------------------------------------------------------------------------------------------------------------------------------------------------------------------------------------------------------------------------------------------------------------------------------------------------------------------------------------------------------------------------|-------------------|--------------------------------------------------------------------------------------------------------------------------------------------------------------------------------------------------------------------------------------------------------------------------------------------------------------------------------------------------------------------------------------------------------------------------------------------------------------------------------------------------------------------------------------------------------------------------------------------------------------------------------------------------------------------------------------------------------------------------------------------------------------------------------------------------------------------------------------------------------------------------------------------------------------------------------------------------------------------------------------------------------------------------------------------------------------------------------------------------------------------------------------------------------------------------------------------------------------------------------------------------------------------------------------------------------------------------------------------------------------------------------------------------------------------------------------------------------------------------------------------------------------------------------------------------------------------------------------------------------------------------------------------------------------------------------------------------------------------------------------------------------------------------------------------------------------------------------------------------------------------------------------------------------------------------------------------------------------------------------------------------------------------------------------------------------------------------------------------------------------------------------|---------------|--------|--------|---------|-----------|-----------|---------------------------|------------------------|
| NSX Local   486   3.87   0.90   1-36   8-13   3-43   438   438   438   438   438   438   438   438   438   438   438   438   438   438   438   438   438   438   438   438   438   438   438   438   438   438   438   438   438   438   438   438   438   438   438   438   438   438   438   438   438   438   438   438   438   438   438   438   438   438   438   438   438   438   438   438   438   438   438   438   438   438   438   438   438   438   438   438   438   438   438   438   438   438   438   438   438   438   438   438   438   438   438   438   438   438   438   438   438   438   438   438   438   438   438   438   438   438   438   438   438   438   438   438   438   438   438   438   438   438   438   438   438   438   438   438   438   438   438   438   438   438   438   438   438   438   438   438   438   438   438   438   438   438   438   438   438   438   438   438   438   438   438   438   438   438   438   438   438   438   438   438   438   438   438   438   438   438   438   438   438   438   438   438   438   438   438   438   438   438   438   438   438   438   438   438   438   438   438   438   438   438   438   438   438   438   438   438   438   438   438   438   438   438   438   438   438   438   438   438   438   438   438   438   438   438   438   438   438   438   438   438   438   438   438   438   438   438   438   438   438   438   438   438   438   438   438   438   438   438   438   438   438   438   438   438   438   438   438   438   438   438   438   438   438   438   438   438   438   438   438   438   438   438   438   438   438   438   438   438   438   438   438   438   438   438   438   438   438   438   438   438   438   438   438   438   438   438   438   438   438   438   438   438   438   438   438   438   438   438   438   438   438   438   438   438   438   438   438   438   438   438   438   438   438   438   438   438   438   438   438   438   438   438   438   438   438   438   438   438   438   438   438   438   438   438   438   438   438   438   438   438                                                                                                                                                                                      |                   |                                                                                                                                                                                                                                                                                                                                                                                                                                                                                                                                                                                                                                                                                                                                                                                                                                                                                                                                                                                                                                                                                                                                                                                                                                                                                                                                                                                                                                                                                                                                                                                                                                                                                                                                                                                                                                                                                                                                                                                                                                                                                                                                |               |        |        |         |           |           | Economic News             |                        |
| ## 1985   1985   1985   1985   1985   1985   1985   1985   1985   1985   1985   1985   1985   1985   1985   1985   1985   1985   1985   1985   1985   1985   1985   1985   1985   1985   1985   1985   1985   1985   1985   1985   1985   1985   1985   1985   1985   1985   1985   1985   1985   1985   1985   1985   1985   1985   1985   1985   1985   1985   1985   1985   1985   1985   1985   1985   1985   1985   1985   1985   1985   1985   1985   1985   1985   1985   1985   1985   1985   1985   1985   1985   1985   1985   1985   1985   1985   1985   1985   1985   1985   1985   1985   1985   1985   1985   1985   1985   1985   1985   1985   1985   1985   1985   1985   1985   1985   1985   1985   1985   1985   1985   1985   1985   1985   1985   1985   1985   1985   1985   1985   1985   1985   1985   1985   1985   1985   1985   1985   1985   1985   1985   1985   1985   1985   1985   1985   1985   1985   1985   1985   1985   1985   1985   1985   1985   1985   1985   1985   1985   1985   1985   1985   1985   1985   1985   1985   1985   1985   1985   1985   1985   1985   1985   1985   1985   1985   1985   1985   1985   1985   1985   1985   1985   1985   1985   1985   1985   1985   1985   1985   1985   1985   1985   1985   1985   1985   1985   1985   1985   1985   1985   1985   1985   1985   1985   1985   1985   1985   1985   1985   1985   1985   1985   1985   1985   1985   1985   1985   1985   1985   1985   1985   1985   1985   1985   1985   1985   1985   1985   1985   1985   1985   1985   1985   1985   1985   1985   1985   1985   1985   1985   1985   1985   1985   1985   1985   1985   1985   1985   1985   1985   1985   1985   1985   1985   1985   1985   1985   1985   1985   1985   1985   1985   1985   1985   1985   1985   1985   1985   1985   1985   1985   1985   1985   1985   1985   1985   1985   1985   1985   1985   1985   1985   1985   1985   1985   1985   1985   1985   1985   1985   1985   1985   1985   1985   1985   1985   1985   1985   1985   1985   1985   1985   1985   1985   1985   1985   1985   1985   1985   1985                                                                                                                                                                                    |                   |                                                                                                                                                                                                                                                                                                                                                                                                                                                                                                                                                                                                                                                                                                                                                                                                                                                                                                                                                                                                                                                                                                                                                                                                                                                                                                                                                                                                                                                                                                                                                                                                                                                                                                                                                                                                                                                                                                                                                                                                                                                                                                                                |               |        |        |         |           |           |                           | idence (May F)         |
| SET TOPADO   63881   96381   137   2-43   4-47   71817   5-4681                                                                                                                                                                                                                                                                                                                                                                                                                                                                                                                                                                                                                                                                                                                                                                                                                                                                                                                                                                                                                                                                                                                                                                                                                                                                                                                                                                                                                                                                                                                                                                                                                                                                                                                                                                                                                                                                                                                                                                                                                                                                                                                                                                                                                                                 |                   |                                                                                                                                                                                                                                                                                                                                                                                                                                                                                                                                                                                                                                                                                                                                                                                                                                                                                                                                                                                                                                                                                                                                                                                                                                                                                                                                                                                                                                                                                                                                                                                                                                                                                                                                                                                                                                                                                                                                                                                                                                                                                                                                |               |        |        |         |           |           |                           |                        |
| SE FBIN   1027                                                                                                                                                                                                                                                                                                                                                                                                                                                                                                                                                                                                                                                                                                                                                                                                                                                                                                                                                                                                                                                                                                                                                                                                                                                                                                                                                                                                                                                                                                                                                                                                                                                                                                                                                                                                                                                                                                                                                                                                                                                                                                                                                                                                                                                                                                  |                   |                                                                                                                                                                                                                                                                                                                                                                                                                                                                                                                                                                                                                                                                                                                                                                                                                                                                                                                                                                                                                                                                                                                                                                                                                                                                                                                                                                                                                                                                                                                                                                                                                                                                                                                                                                                                                                                                                                                                                                                                                                                                                                                                |               |        |        |         |           |           |                           | atio (Apr)             |
| SERIES    79948                                                                                                                                                                                                                                                                                                                                                                                                                                                                                                                                                                                                                                                                                                                                                                                                                                                                                                                                                                                                                                                                                                                                                                                                                                                                                                                                                                                                                                                                                                                                                                                                                                                                                                                                                                                                                                                                                                                                                                                                                                                                                                                                                                                                                                                                                                 |                   |                                                                                                                                                                                                                                                                                                                                                                                                                                                                                                                                                                                                                                                                                                                                                                                                                                                                                                                                                                                                                                                                                                                                                                                                                                                                                                                                                                                                                                                                                                                                                                                                                                                                                                                                                                                                                                                                                                                                                                                                                                                                                                                                |               |        |        |         |           |           |                           | atio (Api)             |
| J. S. Banks   10079   273.30   2.81   0.00   14.24   11164   7.135                                                                                                                                                                                                                                                                                                                                                                                                                                                                                                                                                                                                                                                                                                                                                                                                                                                                                                                                                                                                                                                                                                                                                                                                                                                                                                                                                                                                                                                                                                                                                                                                                                                                                                                                                                                                                                                                                                                                                                                                                                                                                                                                                                                                                                              |                   |                                                                                                                                                                                                                                                                                                                                                                                                                                                                                                                                                                                                                                                                                                                                                                                                                                                                                                                                                                                                                                                                                                                                                                                                                                                                                                                                                                                                                                                                                                                                                                                                                                                                                                                                                                                                                                                                                                                                                                                                                                                                                                                                |               |        |        |         |           |           | Japan Netan Jales (Apr)   |                        |
| Global Indices                                                                                                                                                                                                                                                                                                                                                                                                                                                                                                                                                                                                                                                                                                                                                                                                                                                                                                                                                                                                                                                                                                                                                                                                                                                                                                                                                                                                                                                                                                                                                                                                                                                                                                                                                                                                                                                                                                                                                                                                                                                                                                                                                                                                                                                                                                  |                   |                                                                                                                                                                                                                                                                                                                                                                                                                                                                                                                                                                                                                                                                                                                                                                                                                                                                                                                                                                                                                                                                                                                                                                                                                                                                                                                                                                                                                                                                                                                                                                                                                                                                                                                                                                                                                                                                                                                                                                                                                                                                                                                                |               |        |        |         |           |           |                           |                        |
| Level   NetChange   dd %   mrd %   yrd %   52Wk High   52Wk Low                                                                                                                                                                                                                                                                                                                                                                                                                                                                                                                                                                                                                                                                                                                                                                                                                                                                                                                                                                                                                                                                                                                                                                                                                                                                                                                                                                                                                                                                                                                                                                                                                                                                                                                                                                                                                                                                                                                                                                                                                                                                                                                                                                                                                                                 |                   | 10073                                                                                                                                                                                                                                                                                                                                                                                                                                                                                                                                                                                                                                                                                                                                                                                                                                                                                                                                                                                                                                                                                                                                                                                                                                                                                                                                                                                                                                                                                                                                                                                                                                                                                                                                                                                                                                                                                                                                                                                                                                                                                                                          | 273.30        | 2.01   | 0.00   | 1 1.2 1 | 11101     | 7133      |                           |                        |
| \$\frac{\text{\$\subseteq}{\text{\$\subseteq}}\$ \$\frac{\text{\$\subseteq}{\text{\$\subseteq}}\$ \$\frac{\text{\$\subseteq}}{\text{\$\subseteq}}\$ \$\frac{\subseteq}}{\text{\$\subseteq}}\$ \$\frac{\text{\$\subseteq}}{\text{\$\subseteq}}\$ \$\frac{\text{\$\subseteq}}{\text{\$\subseteq}}\$ \$\frac{\text{\$\subseteq}}{\text{\$\subseteq}}\$ \$\frac{\text{\$\subseteq}}{\text{\$\subseteq}}\$ \$\frac{\text{\$\subseteq}}{\text{\$\subseteq}}\$ \$\frac{\text{\$\subseteq}}{\text{\$\subseteq}}\$ \$\frac{\text{\$\subseteq}}{\text{\$\subseteq}}\$ \$\frac{\text{\$\subseteq}}{\text |                   | Level                                                                                                                                                                                                                                                                                                                                                                                                                                                                                                                                                                                                                                                                                                                                                                                                                                                                                                                                                                                                                                                                                                                                                                                                                                                                                                                                                                                                                                                                                                                                                                                                                                                                                                                                                                                                                                                                                                                                                                                                                                                                                                                          | Net Change    | d/d %  | mtd %  | ytd %   | 52Wk High | 52Wk Low  |                           |                        |
| MASDAQ                                                                                                                                                                                                                                                                                                                                                                                                                                                                                                                                                                                                                                                                                                                                                                                                                                                                                                                                                                                                                                                                                                                                                                                                                                                                                                                                                                                                                                                                                                                                                                                                                                                                                                                                                                                                                                                                                                                                                                                                                                                                                                                                                                                                                                                                                                          |                   |                                                                                                                                                                                                                                                                                                                                                                                                                                                                                                                                                                                                                                                                                                                                                                                                                                                                                                                                                                                                                                                                                                                                                                                                                                                                                                                                                                                                                                                                                                                                                                                                                                                                                                                                                                                                                                                                                                                                                                                                                                                                                                                                |               |        |        |         |           |           |                           |                        |
| US 309 food 2.96                                                                                                                                                                                                                                                                                                                                                                                                                                                                                                                                                                                                                                                                                                                                                                                                                                                                                                                                                                                                                                                                                                                                                                                                                                                                                                                                                                                                                                                                                                                                                                                                                                                                                                                                                                                                                                                                                                                                                                                                                                                                                                                                                                                                                                                                                                |                   |                                                                                                                                                                                                                                                                                                                                                                                                                                                                                                                                                                                                                                                                                                                                                                                                                                                                                                                                                                                                                                                                                                                                                                                                                                                                                                                                                                                                                                                                                                                                                                                                                                                                                                                                                                                                                                                                                                                                                                                                                                                                                                                                |               |        |        |         |           |           |                           |                        |
| FTSE100 7588 20.54 0.22 0.54 2.72 7687 7588                                                                                                                                                                                                                                                                                                                                                                                                                                                                                                                                                                                                                                                                                                                                                                                                                                                                                                                                                                                                                                                                                                                                                                                                                                                                                                                                                                                                                                                                                                                                                                                                                                                                                                                                                                                                                                                                                                                                                                                                                                                                                                                                                                                                                                                                     |                   |                                                                                                                                                                                                                                                                                                                                                                                                                                                                                                                                                                                                                                                                                                                                                                                                                                                                                                                                                                                                                                                                                                                                                                                                                                                                                                                                                                                                                                                                                                                                                                                                                                                                                                                                                                                                                                                                                                                                                                                                                                                                                                                                |               |        |        |         |           |           |                           |                        |
| DAX                                                                                                                                                                                                                                                                                                                                                                                                                                                                                                                                                                                                                                                                                                                                                                                                                                                                                                                                                                                                                                                                                                                                                                                                                                                                                                                                                                                                                                                                                                                                                                                                                                                                                                                                                                                                                                                                                                                                                                                                                                                                                                                                                                                                                                                                                                             |                   |                                                                                                                                                                                                                                                                                                                                                                                                                                                                                                                                                                                                                                                                                                                                                                                                                                                                                                                                                                                                                                                                                                                                                                                                                                                                                                                                                                                                                                                                                                                                                                                                                                                                                                                                                                                                                                                                                                                                                                                                                                                                                                                                |               |        |        |         |           |           |                           |                        |
| Nike    26782   176.84                                                                                                                                                                                                                                                                                                                                                                                                                                                                                                                                                                                                                                                                                                                                                                                                                                                                                                                                                                                                                                                                                                                                                                                                                                                                                                                                                                                                                                                                                                                                                                                                                                                                                                                                                                                                                                                                                                                                                                                                                                                                                                                                                                                                                                                                                          |                   | 14462                                                                                                                                                                                                                                                                                                                                                                                                                                                                                                                                                                                                                                                                                                                                                                                                                                                                                                                                                                                                                                                                                                                                                                                                                                                                                                                                                                                                                                                                                                                                                                                                                                                                                                                                                                                                                                                                                                                                                                                                                                                                                                                          | 230.90        | 1.62   | 2.58   | -8.96   | 16290     | 12439     |                           |                        |
|                                                                                                                                                                                                                                                                                                                                                                                                                                                                                                                                                                                                                                                                                                                                                                                                                                                                                                                                                                                                                                                                                                                                                                                                                                                                                                                                                                                                                                                                                                                                                                                                                                                                                                                                                                                                                                                                                                                                                                                                                                                                                                                                                                                                                                                                                                                 |                   |                                                                                                                                                                                                                                                                                                                                                                                                                                                                                                                                                                                                                                                                                                                                                                                                                                                                                                                                                                                                                                                                                                                                                                                                                                                                                                                                                                                                                                                                                                                                                                                                                                                                                                                                                                                                                                                                                                                                                                                                                                                                                                                                |               |        |        |         |           |           |                           |                        |
|                                                                                                                                                                                                                                                                                                                                                                                                                                                                                                                                                                                                                                                                                                                                                                                                                                                                                                                                                                                                                                                                                                                                                                                                                                                                                                                                                                                                                                                                                                                                                                                                                                                                                                                                                                                                                                                                                                                                                                                                                                                                                                                                                                                                                                                                                                                 |                   | 26/82                                                                                                                                                                                                                                                                                                                                                                                                                                                                                                                                                                                                                                                                                                                                                                                                                                                                                                                                                                                                                                                                                                                                                                                                                                                                                                                                                                                                                                                                                                                                                                                                                                                                                                                                                                                                                                                                                                                                                                                                                                                                                                                          | 176.84        | 0.66   | 2.05   | -4.84   | 30/96     | 24682     | NCV Market Wron           |                        |
| NSAUSS 1559 -0.12 -0.74 1.52 2.47 16.37 13.41 NS6.7m worth of Shoprite Holdings and NSS NS (1 197                                                                                                                                                                                                                                                                                                                                                                                                                                                                                                                                                                                                                                                                                                                                                                                                                                                                                                                                                                                                                                                                                                                                                                                                                                                                                                                                                                                                                                                                                                                                                                                                                                                                                                                                                                                                                                                                                                                                                                                                                                                                                                                                                                                                               | Currencies        | Lovol                                                                                                                                                                                                                                                                                                                                                                                                                                                                                                                                                                                                                                                                                                                                                                                                                                                                                                                                                                                                                                                                                                                                                                                                                                                                                                                                                                                                                                                                                                                                                                                                                                                                                                                                                                                                                                                                                                                                                                                                                                                                                                                          | Not Change    | d/d 04 | mtd %  | v#d %   | 52Wk High | 52Wk Low  | NSX Market Wrap           | NCV on Eriday with     |
| NS/E 19.71                                                                                                                                                                                                                                                                                                                                                                                                                                                                                                                                                                                                                                                                                                                                                                                                                                                                                                                                                                                                                                                                                                                                                                                                                                                                                                                                                                                                                                                                                                                                                                                                                                                                                                                                                                                                                                                                                                                                                                                                                                                                                                                                                                                                                                                                                                      | N\$/US\$          |                                                                                                                                                                                                                                                                                                                                                                                                                                                                                                                                                                                                                                                                                                                                                                                                                                                                                                                                                                                                                                                                                                                                                                                                                                                                                                                                                                                                                                                                                                                                                                                                                                                                                                                                                                                                                                                                                                                                                                                                                                                                                                                                |               |        |        |         |           |           |                           |                        |
| NSK                                                                                                                                                                                                                                                                                                                                                                                                                                                                                                                                                                                                                                                                                                                                                                                                                                                                                                                                                                                                                                                                                                                                                                                                                                                                                                                                                                                                                                                                                                                                                                                                                                                                                                                                                                                                                                                                                                                                                                                                                                                                                                                                                                                                                                                                                                             |                   |                                                                                                                                                                                                                                                                                                                                                                                                                                                                                                                                                                                                                                                                                                                                                                                                                                                                                                                                                                                                                                                                                                                                                                                                                                                                                                                                                                                                                                                                                                                                                                                                                                                                                                                                                                                                                                                                                                                                                                                                                                                                                                                                |               |        |        |         |           |           |                           |                        |
| Note                                                                                                                                                                                       |                   |                                                                                                                                                                                                                                                                                                                                                                                                                                                                                                                                                                                                                                                                                                                                                                                                                                                                                                                                                                                                                                                                                                                                                                                                                                                                                                                                                                                                                                                                                                                                                                                                                                                                                                                                                                                                                                                                                                                                                                                                                                                                                                                                |               |        |        |         |           | 15.65     |                           |                        |
| USS, 10.7                                                                                                                                                                                                                                                                                                                                                                                                                                                                                                                                                                                                                                                                                                                                                                                                                                                                                                                                                                                                                                                                                                                                                                                                                                                                                                                                                                                                                                                                                                                                                                                                                                                                                                                                                                                                                                                                                                                                                                                                                                                                                                                                                                                                                                                                                                       |                   |                                                                                                                                                                                                                                                                                                                                                                                                                                                                                                                                                                                                                                                                                                                                                                                                                                                                                                                                                                                                                                                                                                                                                                                                                                                                                                                                                                                                                                                                                                                                                                                                                                                                                                                                                                                                                                                                                                                                                                                                                                                                                                                                |               |        |        |         |           |           |                           |                        |
| US\$N   127,11   -0.01   -0.01   2.12   -9.39   131,35   108,72   were recorded.                                                                                                                                                                                                                                                                                                                                                                                                                                                                                                                                                                                                                                                                                                                                                                                                                                                                                                                                                                                                                                                                                                                                                                                                                                                                                                                                                                                                                                                                                                                                                                                                                                                                                                                                                                                                                                                                                                                                                                                                                                                                                                                                                                                                                                |                   |                                                                                                                                                                                                                                                                                                                                                                                                                                                                                                                                                                                                                                                                                                                                                                                                                                                                                                                                                                                                                                                                                                                                                                                                                                                                                                                                                                                                                                                                                                                                                                                                                                                                                                                                                                                                                                                                                                                                                                                                                                                                                                                                |               |        |        |         |           |           |                           |                        |
| Commodifies                                                                                                                                                                                                                                                                                                                                                                                                                                                                                                                                                                                                                                                                                                                                                                                                                                                                                                                                                                                                                                                                                                                                                                                                                                                                                                                                                                                                                                                                                                                                                                                                                                                                                                                                                                                                                                                                                                                                                                                                                                                                                                                                                                                                                                                                                                     |                   |                                                                                                                                                                                                                                                                                                                                                                                                                                                                                                                                                                                                                                                                                                                                                                                                                                                                                                                                                                                                                                                                                                                                                                                                                                                                                                                                                                                                                                                                                                                                                                                                                                                                                                                                                                                                                                                                                                                                                                                                                                                                                                                                |               |        |        |         |           |           |                           |                        |
| Remt Crude   1943   203   1.73   11.84   5800   12.94   62.05   62.06   63.72   1.93   1.84   5800   12.94   62.00   7.948.5   63.81   10 stocks galance (2.7 fell, as least september of the control                                                                                                                                                                                      |                   |                                                                                                                                                                                                                                                                                                                                                                                                                                                                                                                                                                                                                                                                                                                                                                                                                                                                                                                                                                                                                                                                                                                                                                                                                                                                                                                                                                                                                                                                                                                                                                                                                                                                                                                                                                                                                                                                                                                                                                                                                                                                                                                                | 0.0           | 3.01   |        |         |           |           |                           |                        |
| Second   1853.72   3.09                                                                                                                                                                                                                                                                                                                                                                                                                                                                                                                                                                                                                                                                                                                                                                                                                                                                                                                                                                                                                                                                                                                                                                                                                                                                                                                                                                                                                                                                                                                                                                                                                                                                                                                                                                                                                                                                                                                                                                                                                                                                                                                                                                                                                                                                                         |                   |                                                                                                                                                                                                                                                                                                                                                                                                                                                                                                                                                                                                                                                                                                                                                                                                                                                                                                                                                                                                                                                                                                                                                                                                                                                                                                                                                                                                                                                                                                                                                                                                                                                                                                                                                                                                                                                                                                                                                                                                                                                                                                                                |               |        |        |         |           |           |                           | are Index rose 1.4% to |
| Plathnum   998.13   5.68   0.60   2.40   -0.71   1208.93   897.39                                                                                                                                                                                                                                                                                                                                                                                                                                                                                                                                                                                                                                                                                                                                                                                                                                                                                                                                                                                                                                                                                                                                                                                                                                                                                                                                                                                                                                                                                                                                                                                                                                                                                                                                                                                                                                                                                                                                                                                                                                                                                                                                                                                                                                               |                   |                                                                                                                                                                                                                                                                                                                                                                                                                                                                                                                                                                                                                                                                                                                                                                                                                                                                                                                                                                                                                                                                                                                                                                                                                                                                                                                                                                                                                                                                                                                                                                                                                                                                                                                                                                                                                                                                                                                                                                                                                                                                                                                                |               |        |        |         |           |           |                           |                        |
| Copper 430.65 4.75 1.12 1.58 -2.39 4.62 28.56 20.46 2 2.00 4.00 4.00 2.39 4.62 2.00 4.00 2.00 1.00 4.00 2.00 0.00 1.00 1.00 1.00 1.00 1.00 1                                                                                                                                                                                                                                                                                                                                                                                                                                                                                                                                                                                                                                                                                                                                                                                                                                                                                                                                                                                                                                                                                                                                                                                                                                                                                                                                                                                                                                                                                                                                                                                                                                                                                                                                                                                                                                                                                                                                                                                                                                                                                                                                                                    |                   |                                                                                                                                                                                                                                                                                                                                                                                                                                                                                                                                                                                                                                                                                                                                                                                                                                                                                                                                                                                                                                                                                                                                                                                                                                                                                                                                                                                                                                                                                                                                                                                                                                                                                                                                                                                                                                                                                                                                                                                                                                                                                                                                |               |        |        |         |           |           |                           |                        |
| Silver   22.11                                                                                                                                                                                                                                                                                                                                                                                                                                                                                                                                                                                                                                                                                                                                                                                                                                                                                                                                                                                                                                                                                                                                                                                                                                                                                                                                                                                                                                                                                                                                                                                                                                                                                                                                                                                                                                                                                                                                                                                                                                                                                                                                                                                                                                                                                                  |                   |                                                                                                                                                                                                                                                                                                                                                                                                                                                                                                                                                                                                                                                                                                                                                                                                                                                                                                                                                                                                                                                                                                                                                                                                                                                                                                                                                                                                                                                                                                                                                                                                                                                                                                                                                                                                                                                                                                                                                                                                                                                                                                                                |               |        |        |         |           |           |                           |                        |
| NSX   Local and DevX   Leve    Last Change   Last %   mtd %   ytd %   52Wk High   52Wk Low   Stocks continued to rebound from a steep in that drove the market down for seven strains   NS   4100   99.00   0.00   0.00   0.00   0.00   0.00   0.00   1.00   0.00   1.00   1.00   1.00   1.00   1.00   1.00   1.00   1.00   1.00   1.00   1.00   1.00   1.00   1.00   1.00   1.00   1.00   1.00   1.00   1.00   1.00   1.00   1.00   1.00   1.00   1.00   1.00   1.00   1.00   1.00   1.00   1.00   1.00   1.00   1.00   1.00   1.00   1.00   1.00   1.00   1.00   1.00   1.00   1.00   1.00   1.00   1.00   1.00   1.00   1.00   1.00   1.00   1.00   1.00   1.00   1.00   1.00   1.00   1.00   1.00   1.00   1.00   1.00   1.00   1.00   1.00   1.00   1.00   1.00   1.00   1.00   1.00   1.00   1.00   1.00   1.00   1.00   1.00   1.00   1.00   1.00   1.00   1.00   1.00   1.00   1.00   1.00   1.00   1.00   1.00   1.00   1.00   1.00   1.00   1.00   1.00   1.00   1.00   1.00   1.00   1.00   1.00   1.00   1.00   1.00   1.00   1.00   1.00   1.00   1.00   1.00   1.00   1.00   1.00   1.00   1.00   1.00   1.00   1.00   1.00   1.00   1.00   1.00   1.00   1.00   1.00   1.00   1.00   1.00   1.00   1.00   1.00   1.00   1.00   1.00   1.00   1.00   1.00   1.00   1.00   1.00   1.00   1.00   1.00   1.00   1.00   1.00   1.00   1.00   1.00   1.00   1.00   1.00   1.00   1.00   1.00   1.00   1.00   1.00   1.00   1.00   1.00   1.00   1.00   1.00   1.00   1.00   1.00   1.00   1.00   1.00   1.00   1.00   1.00   1.00   1.00   1.00   1.00   1.00   1.00   1.00   1.00   1.00   1.00   1.00   1.00   1.00   1.00   1.00   1.00   1.00   1.00   1.00   1.00   1.00   1.00   1.00   1.00   1.00   1.00   1.00   1.00   1.00   1.00   1.00   1.00   1.00   1.00   1.00   1.00   1.00   1.00   1.00   1.00   1.00   1.00   1.00   1.00   1.00   1.00   1.00   1.00   1.00   1.00   1.00   1.00   1.00   1.00   1.00   1.00   1.00   1.00   1.00   1.00   1.00   1.00   1.00   1.00   1.00   1.00   1.00   1.00   1.00   1.00   1.00   1.00   1.00   1.00   1.00   1.00   1.00   1.00   1.00   1.00   1.00                                                                                                                                                                                      | Silver            |                                                                                                                                                                                                                                                                                                                                                                                                                                                                                                                                                                                                                                                                                                                                                                                                                                                                                                                                                                                                                                                                                                                                                                                                                                                                                                                                                                                                                                                                                                                                                                                                                                                                                                                                                                                                                                                                                                                                                                                                                                                                                                                                |               | 0.45   |        |         |           |           |                           |                        |
| NSX Local and DevX                                                                                                                                                                                                                                                                                                                                                                                                                                                                                                                                                                                                                                                                                                                                                                                                                                                                                                                                                                                                                                                                                                                                                                                                                                                                                                                                                                                                                                                                                                                                                                                                                                                                                                                                                                                                                                                                                                                                                                                                                                                                                                                                                                                                                                                                                              | Palladium         | 2069.50                                                                                                                                                                                                                                                                                                                                                                                                                                                                                                                                                                                                                                                                                                                                                                                                                                                                                                                                                                                                                                                                                                                                                                                                                                                                                                                                                                                                                                                                                                                                                                                                                                                                                                                                                                                                                                                                                                                                                                                                                                                                                                                        | 14.70         | 0.72   | -10.71 | 7.77    | 3374.50   | 1680.00   |                           |                        |
| International Market Wrap                                                                                                                                                                                                                                                                                                                                                                                                                                                                                                                                                                                                                                                                                                                                                                                                                                                                                                                                                                                                                                                                                                                                                                                                                                                                                                                                                                                                                                                                                                                                                                                                                                                                                                                                                                                                                                                                                                                                                                                                                                                                                                                                                                                                                                                                                       |                   |                                                                                                                                                                                                                                                                                                                                                                                                                                                                                                                                                                                                                                                                                                                                                                                                                                                                                                                                                                                                                                                                                                                                                                                                                                                                                                                                                                                                                                                                                                                                                                                                                                                                                                                                                                                                                                                                                                                                                                                                                                                                                                                                |               |        |        |         |           |           |                           | inungela Resources     |
| Level   Latchange   Last % mtd % yd % pd                                                                                                                                                                                                                                                                                                                                                                                                                                                                                                                                                                                                                                                                                                                                                                                                                                                                                                                                                                                                                                                                                                                                                                                                                                                                                                                                                                                                                                                                                                                                                                                                                                                                                                                                                                                                                                                                                                                                                                                                                                                                                                                                                                                                                                                                        | NCV Local and F   | Dav.V                                                                                                                                                                                                                                                                                                                                                                                                                                                                                                                                                                                                                                                                                                                                                                                                                                                                                                                                                                                                                                                                                                                                                                                                                                                                                                                                                                                                                                                                                                                                                                                                                                                                                                                                                                                                                                                                                                                                                                                                                                                                                                                          |               |        |        |         |           |           |                           |                        |
| ANE 900 0.00 0.00 0.00 0.00 900 900 900 900                                                                                                                                                                                                                                                                                                                                                                                                                                                                                                                                                                                                                                                                                                                                                                                                                                                                                                                                                                                                                                                                                                                                                                                                                                                                                                                                                                                                                                                                                                                                                                                                                                                                                                                                                                                                                                                                                                                                                                                                                                                                                                                                                                                                                                                                     | NSX LOCAL AND L   |                                                                                                                                                                                                                                                                                                                                                                                                                                                                                                                                                                                                                                                                                                                                                                                                                                                                                                                                                                                                                                                                                                                                                                                                                                                                                                                                                                                                                                                                                                                                                                                                                                                                                                                                                                                                                                                                                                                                                                                                                                                                                                                                | Last Change   | Last % | mtd %  | veted % | 52Wk High | 52Wk Low  |                           |                        |
| NBS                                                                                                                                                                                                                                                                                                                                                                                                                                                                                                                                                                                                                                                                                                                                                                                                                                                                                                                                                                                                                                                                                                                                                                                                                                                                                                                                                                                                                                                                                                                                                                                                                                                                                                                                                                                                                                                                                                                                                                                                                                                                                                                                                                                                                                                                                                             | ANE               |                                                                                                                                                                                                                                                                                                                                                                                                                                                                                                                                                                                                                                                                                                                                                                                                                                                                                                                                                                                                                                                                                                                                                                                                                                                                                                                                                                                                                                                                                                                                                                                                                                                                                                                                                                                                                                                                                                                                                                                                                                                                                                                                |               |        |        |         |           |           |                           |                        |
| NHL                                                                                                                                                                                                                                                                                                                                                                                                                                                                                                                                                                                                                                                                                                                                                                                                                                                                                                                                                                                                                                                                                                                                                                                                                                                                                                                                                                                                                                                                                                                                                                                                                                                                                                                                                                                                                                                                                                                                                                                                                                                                                                                                                                                                                                                                                                             |                   |                                                                                                                                                                                                                                                                                                                                                                                                                                                                                                                                                                                                                                                                                                                                                                                                                                                                                                                                                                                                                                                                                                                                                                                                                                                                                                                                                                                                                                                                                                                                                                                                                                                                                                                                                                                                                                                                                                                                                                                                                                                                                                                                |               |        |        |         |           |           |                           |                        |
| No                                                                                                                                                                                                                                                                                                                                                                                                                                                                                                                                                                                                                                                                                                                                                                                                                                                                                                                                                                                                                                                                                                                                                                                                                                                                                                                                                                                                                                                                                                                                                                                                                                                                                                                                                                                                                                                                                                                                                                                                                                                                                                                                                                                                                                                                                                              |                   |                                                                                                                                                                                                                                                                                                                                                                                                                                                                                                                                                                                                                                                                                                                                                                                                                                                                                                                                                                                                                                                                                                                                                                                                                                                                                                                                                                                                                                                                                                                                                                                                                                                                                                                                                                                                                                                                                                                                                                                                                                                                                                                                |               |        |        |         |           |           |                           |                        |
| November   1402   1468   1402   1403   1405   1408   1405   1408   1408   1408   1408   1408   1408   1408   1408   1408   1408   1408   1408   1408   1408   1408   1408   1408   1408   1408   1408   1408   1408   1408   1408   1408   1408   1408   1408   1408   1408   1408   1408   1408   1408   1408   1408   1408   1408   1408   1408   1408   1408   1408   1408   1408   1408   1408   1408   1408   1408   1408   1408   1408   1408   1408   1408   1408   1408   1408   1408   1408   1408   1408   1408   1408   1408   1408   1408   1408   1408   1408   1408   1408   1408   1408   1408   1408   1408   1408   1408   1408   1408   1408   1408   1408   1408   1408   1408   1408   1408   1408   1408   1408   1408   1408   1408   1408   1408   1408   1408   1408   1408   1408   1408   1408   1408   1408   1408   1408   1408   1408   1408   1408   1408   1408   1408   1408   1408   1408   1408   1408   1408   1408   1408   1408   1408   1408   1408   1408   1408   1408   1408   1408   1408   1408   1408   1408   1408   1408   1408   1408   1408   1408   1408   1408   1408   1408   1408   1408   1408   1408   1408   1408   1408   1408   1408   1408   1408   1408   1408   1408   1408   1408   1408   1408   1408   1408   1408   1408   1408   1408   1408   1408   1408   1408   1408   1408   1408   1408   1408   1408   1408   1408   1408   1408   1408   1408   1408   1408   1408   1408   1408   1408   1408   1408   1408   1408   1408   1408   1408   1408   1408   1408   1408   1408   1408   1408   1408   1408   1408   1408   1408   1408   1408   1408   1408   1408   1408   1408   1408   1408   1408   1408   1408   1408   1408   1408   1408   1408   1408   1408   1408   1408   1408   1408   1408   1408   1408   1408   1408   1408   1408   1408   1408   1408   1408   1408   1408   1408   1408   1408   1408   1408   1408   1408   1408   1408   1408   1408   1408   1408   1408   1408   1408   1408   1408   1408   1408   1408   1408   1408   1408   1408   1408   1408   1408   1408   1408   1408   1408   1408   1408   1408   140                                                                                                                                                                                    |                   |                                                                                                                                                                                                                                                                                                                                                                                                                                                                                                                                                                                                                                                                                                                                                                                                                                                                                                                                                                                                                                                                                                                                                                                                                                                                                                                                                                                                                                                                                                                                                                                                                                                                                                                                                                                                                                                                                                                                                                                                                                                                                                                                |               |        |        |         |           |           |                           |                        |
| November   2020. Global stock funds saw that   Saw the pile   Sa                                                                                                                                                                                    |                   |                                                                                                                                                                                                                                                                                                                                                                                                                                                                                                                                                                                                                                                                                                                                                                                                                                                                                                                                                                                                                                                                                                                                                                                                                                                                                                                                                                                                                                                                                                                                                                                                                                                                                                                                                                                                                                                                                                                                                                                                                                                                                                                                |               |        |        |         |           |           |                           |                        |
| NAM                                                                                                                                                                                                                                                                                                                                                                                                                                                                                                                                                                                                                                                                                                                                                                                                                                                                                                                                                                                                                                                                                                                                                                                                                                                                                                                                                                                                                                                                                                                                                                                                                                                                                                                                                                                                                                                                                                                                                                                                                                                                                                                                                                                                                                                                                                             |                   |                                                                                                                                                                                                                                                                                                                                                                                                                                                                                                                                                                                                                                                                                                                                                                                                                                                                                                                                                                                                                                                                                                                                                                                                                                                                                                                                                                                                                                                                                                                                                                                                                                                                                                                                                                                                                                                                                                                                                                                                                                                                                                                                |               |        |        |         |           |           |                           |                        |
| SILP                                                                                                                                                                                                                                                                                                                                                                                                                                                                                                                                                                                                                                                                                                                                                                                                                                                                                                                                                                                                                                                                                                                                                                                                                                                                                                                                                                                                                                                                                                                                                                                                                                                                                                                                                                                                                                                                                                                                                                                                                                                                                                                                                                                                                                                                                                            | NAM               | 67                                                                                                                                                                                                                                                                                                                                                                                                                                                                                                                                                                                                                                                                                                                                                                                                                                                                                                                                                                                                                                                                                                                                                                                                                                                                                                                                                                                                                                                                                                                                                                                                                                                                                                                                                                                                                                                                                                                                                                                                                                                                                                                             | 0.00          | 0.00   | 0.00   | 1.52    | 67        | 65        |                           |                        |
| SNO   400   0.00   0.00   65.00   65.00   66.00   400   150   150   150   150   150   150   150   150   150   150   150   150   150   150   150   150   150   150   150   150   150   150   150   150   150   150   150   150   150   150   150   150   150   150   150   150   150   150   150   150   150   150   150   150   150   150   150   150   150   150   150   150   150   150   150   150   150   150   150   150   150   150   150   150   150   150   150   150   150   150   150   150   150   150   150   150   150   150   150   150   150   150   150   150   150   150   150   150   150   150   150   150   150   150   150   150   150   150   150   150   150   150   150   150   150   150   150   150   150   150   150   150   150   150   150   150   150   150   150   150   150   150   150   150   150   150   150   150   150   150   150   150   150   150   150   150   150   150   150   150   150   150   150   150   150   150   150   150   150   150   150   150   150   150   150   150   150   150   150   150   150   150   150   150   150   150   150   150   150   150   150   150   150   150   150   150   150   150   150   150   150   150   150   150   150   150   150   150   150   150   150   150   150   150   150   150   150   150   150   150   150   150   150   150   150   150   150   150   150   150   150   150   150   150   150   150   150   150   150   150   150   150   150   150   150   150   150   150   150   150   150   150   150   150   150   150   150   150   150   150   150   150   150   150   150   150   150   150   150   150   150   150   150   150   150   150   150   150   150   150   150   150   150   150   150   150   150   150   150   150   150   150   150   150   150   150   150   150   150   150   150   150   150   150   150   150   150   150   150   150   150   150   150   150   150   150   150   150   150   150   150   150   150   150   150   150   150   150   150   150   150   150   150   150   150   150   150   150   150   150   150   150   150   150   150   150   150   150   150   150   150   15                                                                                                                                                                                    |                   |                                                                                                                                                                                                                                                                                                                                                                                                                                                                                                                                                                                                                                                                                                                                                                                                                                                                                                                                                                                                                                                                                                                                                                                                                                                                                                                                                                                                                                                                                                                                                                                                                                                                                                                                                                                                                                                                                                                                                                                                                                                                                                                                |               |        |        |         |           |           | according to a Bank of Am | erica note citing EPFR |
| LHN   300   0.00   0.00   20.00   53.06   300   150   150   150   150   150   150   150   150   150   150   150   150   150   150   150   150   150   150   150   150   150   150   150   150   150   150   150   150   150   150   150   150   150   150   150   150   150   150   150   150   150   150   150   150   150   150   150   150   150   150   150   150   150   150   150   150   150   150   150   150   150   150   150   150   150   150   150   150   150   150   150   150   150   150   150   150   150   150   150   150   150   150   150   150   150   150   150   150   150   150   150   150   150   150   150   150   150   150   150   150   150   150   150   150   150   150   150   150   150   150   150   150   150   150   150   150   150   150   150   150   150   150   150   150   150   150   150   150   150   150   150   150   150   150   150   150   150   150   150   150   150   150   150   150   150   150   150   150   150   150   150   150   150   150   150   150   150   150   150   150   150   150   150   150   150   150   150   150   150   150   150   150   150   150   150   150   150   150   150   150   150   150   150   150   150   150   150   150   150   150   150   150   150   150   150   150   150   150   150   150   150   150   150   150   150   150   150   150   150   150   150   150   150   150   150   150   150   150   150   150   150   150   150   150   150   150   150   150   150   150   150   150   150   150   150   150   150   150   150   150   150   150   150   150   150   150   150   150   150   150   150   150   150   150   150   150   150   150   150   150   150   150   150   150   150   150   150   150   150   150   150   150   150   150   150   150   150   150   150   150   150   150   150   150   150   150   150   150   150   150   150   150   150   150   150   150   150   150   150   150   150   150   150   150   150   150   150   150   150   150   150   150   150   150   150   150   150   150   150   150   150   150   150   150   150   150   150   150   150   150   150   150   150                                                                                                                                                                                     |                   |                                                                                                                                                                                                                                                                                                                                                                                                                                                                                                                                                                                                                                                                                                                                                                                                                                                                                                                                                                                                                                                                                                                                                                                                                                                                                                                                                                                                                                                                                                                                                                                                                                                                                                                                                                                                                                                                                                                                                                                                                                                                                                                                |               |        |        |         |           |           |                           |                        |
| DYL   789   15.00   1.94   -26.12   -20.54   14.44   630   FSY   677   75.00   12.46   -21.28   -3.472   14.40   493   For a Indicaty. The dollar slipped for a third by the property of the                                                                                                                                                                                    |                   |                                                                                                                                                                                                                                                                                                                                                                                                                                                                                                                                                                                                                                                                                                                                                                                                                                                                                                                                                                                                                                                                                                                                                                                                                                                                                                                                                                                                                                                                                                                                                                                                                                                                                                                                                                                                                                                                                                                                                                                                                                                                                                                                |               |        |        |         |           |           |                           |                        |
| BMN         215         3.00         1.42         -22.10         -31.09         458         131         versus major peers as havens lost their appraamid the improved mood. Oil traded representations.           CER         22         0.00         0.00         -12.00         4.35         48         19         amid the improved mood. Oil traded representations.           SA versus Namibian Bonds           SA versus Namibian Bonds           YTM Current Price Chg [bp]         Chg [bp]         NA Bonds         YTM Premium         Chg [bp]         2020         2021         2           R2023         5.67         Or 10.148         -3.50         GC23         6.94         127         -3.50         GDP (y/y)         -7.9%         1.39         3.8186         8.23         108.48         -2.50         GC25         7.96         -2.7         -2.50         Inflation (y/y)         2.4%         4.5%         5           R213         10.02         82.64         -3.00         GC26         8.36         13         -2.50         RCE(y/y)         1.6%         1.0%         1.0%         1.0%         1.0%         1.0%         1.0%         1.0%         1.0%         1.0%         1.0%         1.0%         1.0%         1.0% <td< th=""><th>DYL</th><th></th><th></th><th></th><th></th><th></th><th></th><th></th><th></th><th></th></td<>                                                                                                                                                                                                                                                                                                                                                                                                                                                                                                                                                                                                                                                                                                                                                                                                                                                                                                                                       | DYL               |                                                                                                                                                                                                                                                                                                                                                                                                                                                                                                                                                                                                                                                                                                                                                                                                                                                                                                                                                                                                                                                                                                                                                                                                                                                                                                                                                                                                                                                                                                                                                                                                                                                                                                                                                                                                                                                                                                                                                                                                                                                                                                                                |               |        |        |         |           |           |                           |                        |
| EER 22 0.00 0.00 -12.00 -4.35 48 19 272  EL8 548 8.00 1.48 -24.10 2.05 894 272  SA Versus Namibian Bonds  SA Rabond Namibian Bonds  SA Nest Service Namibian Bonds  SA Versus Namibian Bonds  SA Rabond Namibian Service Namibian Servic                                                                                                                                                                                   |                   |                                                                                                                                                                                                                                                                                                                                                                                                                                                                                                                                                                                                                                                                                                                                                                                                                                                                                                                                                                                                                                                                                                                                                                                                                                                                                                                                                                                                                                                                                                                                                                                                                                                                                                                                                                                                                                                                                                                                                                                                                                                                                                                                |               |        |        |         |           |           |                           |                        |
| SA versus Namibian Bonds   SA versus Namibian SA versus Namibian Bonds   SA versus Namibian SA versus                                                                                                                                                                                      |                   |                                                                                                                                                                                                                                                                                                                                                                                                                                                                                                                                                                                                                                                                                                                                                                                                                                                                                                                                                                                                                                                                                                                                                                                                                                                                                                                                                                                                                                                                                                                                                                                                                                                                                                                                                                                                                                                                                                                                                                                                                                                                                                                                |               |        |        |         |           |           |                           |                        |
| SA versus Namibian Bonds   SA versus Namibian Bonds   Sanctions                                                                                                                                                                                     |                   |                                                                                                                                                                                                                                                                                                                                                                                                                                                                                                                                                                                                                                                                                                                                                                                                                                                                                                                                                                                                                                                                                                                                                                                                                                                                                                                                                                                                                                                                                                                                                                                                                                                                                                                                                                                                                                                                                                                                                                                                                                                                                                                                |               |        |        |         |           |           |                           |                        |
| SA Porsus Namibian Bonds  SA Versus Namibian Bonds  SA Bonds YTM Current Price Chg [bp] NA Bonds YTM Premium Chg [bp] R2023 5.67 101.48 -3.50 GC23 6.94 127 -3.50 Inflation (y/y) 2.4% 4.5% 5.8                                                                                                                                                                                                                                                                                                                                                                                                                                                                                                                                                                                                                                                                                                                                                                                                                                                                                                                                                                                                                                                                                                                                                                                                                                                                                                                                                                                                                                                                                                                                                                                                                                                                                                                                                                                                                                                                                                                                                                                                                                                                                                                 | LLO               | 3.10                                                                                                                                                                                                                                                                                                                                                                                                                                                                                                                                                                                                                                                                                                                                                                                                                                                                                                                                                                                                                                                                                                                                                                                                                                                                                                                                                                                                                                                                                                                                                                                                                                                                                                                                                                                                                                                                                                                                                                                                                                                                                                                           | 0.00          | 1.10   | 21.10  | 2.03    | 071       | 2,2       |                           |                        |
| SA Bonds   YTM   Current Price   Chg [bp]   RA Bonds   YTM   Premium   Chg [bp]   Chg                                                                                                                                                                                     |                   |                                                                                                                                                                                                                                                                                                                                                                                                                                                                                                                                                                                                                                                                                                                                                                                                                                                                                                                                                                                                                                                                                                                                                                                                                                                                                                                                                                                                                                                                                                                                                                                                                                                                                                                                                                                                                                                                                                                                                                                                                                                                                                                                |               |        |        |         |           |           |                           | dickage of Nussian     |
| SA Bonds   YTM   Current Price   Chg   Ibp   Close                                                                                                                                                                                      |                   | SA versus N                                                                                                                                                                                                                                                                                                                                                                                                                                                                                                                                                                                                                                                                                                                                                                                                                                                                                                                                                                                                                                                                                                                                                                                                                                                                                                                                                                                                                                                                                                                                                                                                                                                                                                                                                                                                                                                                                                                                                                                                                                                                                                                    | amibian Bonds |        |        |         |           |           | sarietions.               |                        |
| R2023   5.67   101.48   -3.50   GC23   6.94   127   -3.50   GDP (y/y)   -7.9%   1.3%   3   3   3   3   3   3   3   3   3                                                                                                                                                                                                                                                                                                                                                                                                                                                                                                                                                                                                                                                                                                                                                                                                                                                                                                                                                                                                                                                                                                                                                                                                                                                                                                                                                                                                                                                                                                                                                                                                                                                                                                                                                                                                                                                                                                                                                                                                                                                                                                                                                                                        |                   |                                                                                                                                                                                                                                                                                                                                                                                                                                                                                                                                                                                                                                                                                                                                                                                                                                                                                                                                                                                                                                                                                                                                                                                                                                                                                                                                                                                                                                                                                                                                                                                                                                                                                                                                                                                                                                                                                                                                                                                                                                                                                                                                | Current Price |        |        | YTM     | Premium   | Chg [bp]  |                           |                        |
| R2030 9.71 90.90 -4.00 GC25 7.96 -27 -2.50 PSCE (y/y) 1.6% 1.0% 1. R213 10.02 82.64 -3.00 GC26 8.36 13 -2.50 R2032 10.17 88.24 -3.50 GC27 8.94 71 -2.50 R2035 10.58 88.20 -3.50 GC28 10.13 42 -4.00 R209 10.63 68.64 -2.00 GC30 10.93 122 -4.00 R209 10.63 68.64 -2.00 GC30 10.93 122 -4.00 R2040 10.91 85.17 -2.00 GC35 12.17 154 -2.00 R214 10.02 82.64 -3.00 GC37 12.80 202 -2.50 R2044 10.93 82.04 -2.50 GC40 12.83 192 -1.50 R2048 10.86 81.80 -3.00 GC43 13.69 276 -2.50 GC45 14.22 329 -2.50 GC45 14.22 329 -2.50 GC45 14.22 329 -2.50 GC46 14.52 366 -3.00  IJG Indices and Interest Rates (%)  IJG Indices and Interest Rates (%)  IJG Money Market Index 235.672 0.033 0.01 0.406 1.998 16 Feb 27 Jan 25 Jan 1JG Bond Index 261.586 0.390 0.15 1.928 2.069 13 Apr 24 Mar 15 Mar WIBAR 3m 4.887 -0.001 1 17 Aug 21 Jul 14 Jun 14 Jun                                                                                                                                                                                                                                                                                                                                                                                                                                                                                                                                                                                                                                                                                                                                                                                                                                                                                                                                                                                                                                                                                                                                                                                                                                                                                                                                                                                                                                                                   |                   | 5.67                                                                                                                                                                                                                                                                                                                                                                                                                                                                                                                                                                                                                                                                                                                                                                                                                                                                                                                                                                                                                                                                                                                                                                                                                                                                                                                                                                                                                                                                                                                                                                                                                                                                                                                                                                                                                                                                                                                                                                                                                                                                                                                           | 101.48        | -3.50  |        |         | 127       | -3.50     | GDP (y/y) -7.99           |                        |
| R213       10.02       82.64       -3.00       GC26       8.36       13       -2.50         R2032       10.17       88.24       -3.50       GC27       8.94       71       -2.50         R2035       10.58       88.20       -3.50       GC28       10.13       42       -4.00         R209       10.63       68.64       -2.00       GC30       10.93       122       -4.00         R2040       10.78       83.42       -2.50       GC32       11.44       142       -3.00         R2040       10.91       85.17       -2.00       GC35       12.17       154       -2.00         R2044       10.02       82.64       -3.00       GC37       12.80       202       -2.50         R2048       10.86       81.80       -3.00       GC43       13.69       276       -2.50         R2048       10.86       81.80       -3.00       GC43       13.69       276       -2.50         GC45       14.22       329       -2.50       -2.50       GC45       14.22       329       -2.50       MPC Meeting Calendar for 2022         IJG Indices and Interest Rates (%)       MPC Meeting Calendar for 2022 <th< th=""><th></th><th></th><th></th><th></th><th></th><th></th><th></th><th></th><th>Inflation (y/y) 2.49</th><th></th></th<>                                                                                                                                                                                                                                                                                                                                                                                                                                                                                                                                                                                                                                                                                                                                                                                                                                                                                                                                                                                                                                                                              |                   |                                                                                                                                                                                                                                                                                                                                                                                                                                                                                                                                                                                                                                                                                                                                                                                                                                                                                                                                                                                                                                                                                                                                                                                                                                                                                                                                                                                                                                                                                                                                                                                                                                                                                                                                                                                                                                                                                                                                                                                                                                                                                                                                |               |        |        |         |           |           | Inflation (y/y) 2.49      |                        |
| R2032   10.17                                                                                                                                                                                                                                                                                                                                                                                                                                                                                                                                                                                                                                                                                                                                                                                                                                                                                                                                                                                                                                                                                                                                                                                                                                                                                                                                                                                                                                                                                                                                                                                                                                                                                                                                                                                                                                                                                                                                                                                                                                                                                                                                                                                                                                                                                                   |                   |                                                                                                                                                                                                                                                                                                                                                                                                                                                                                                                                                                                                                                                                                                                                                                                                                                                                                                                                                                                                                                                                                                                                                                                                                                                                                                                                                                                                                                                                                                                                                                                                                                                                                                                                                                                                                                                                                                                                                                                                                                                                                                                                |               |        |        |         |           |           | F 3CE (y/y) 1.69          | 6 1.0% 1.6%*           |
| R2035   10.58   88.20   -3.50   GC28   10.13   42   -4.00   R209   10.63   68.64   -2.00   GC30   10.93   122   -4.00   R2037   10.78   83.42   -2.50   GC32   11.44   142   -3.00   R2040   10.91   85.17   -2.00   GC35   12.17   154   -2.00   R214   10.02   82.64   -3.00   GC37   12.80   202   -2.50   R2044   10.93   82.04   -2.50   GC40   12.83   192   -1.50   R2048   10.86   81.80   -3.00   GC43   13.69   276   -2.50   GC45   14.22   329   -2.50   GC45   14.52   366   3.00   R2040   R20                                                                                                                                                                                    |                   |                                                                                                                                                                                                                                                                                                                                                                                                                                                                                                                                                                                                                                                                                                                                                                                                                                                                                                                                                                                                                                                                                                                                                                                                                                                                                                                                                                                                                                                                                                                                                                                                                                                                                                                                                                                                                                                                                                                                                                                                                                                                                                                                |               |        |        |         |           |           |                           |                        |
| R2037   10.78   83.42   -2.50   GC32   11.44   142   -3.00   R2040   10.91   85.17   -2.00   GC35   12.17   154   -2.00   R2041   10.02   82.64   -3.00   GC37   12.80   202   -2.50   R2044   10.93   82.04   -2.50   GC40   12.83   192   -1.50   R2048   10.86   81.80   -3.00   GC45   14.22   329   -2.50   GC48   14.27   341   -3.00   GC50   14.52   366   -3.00   Topic constant of the state of                                                                                                                                                                                    | R2035             | 10.58                                                                                                                                                                                                                                                                                                                                                                                                                                                                                                                                                                                                                                                                                                                                                                                                                                                                                                                                                                                                                                                                                                                                                                                                                                                                                                                                                                                                                                                                                                                                                                                                                                                                                                                                                                                                                                                                                                                                                                                                                                                                                                                          | 88.20         | -3.50  | GC28   | 10.13   | 42        | -4.00     |                           |                        |
| R2040       10.91       85.17       -2.00       GC35       12.17       154       -2.00       R204       -2.00       R214       10.02       82.64       -3.00       GC37       12.80       202       -2.50       R2044       10.93       82.04       -2.50       GC40       12.83       192       -1.50       -2.50       -2.50       -2.50       -2.50       -2.50       -2.50       -2.50       -2.50       -2.50       -2.50       -2.50       -2.50       -2.50       -2.50       -2.50       -2.50       -2.50       -2.50       -2.50       -2.50       -2.50       -2.50       -2.50       -2.50       -2.50       -2.50       -2.50       -2.50       -2.50       -2.50       -2.50       -2.50       -2.50       -2.50       -2.50       -2.50       -2.50       -2.50       -2.50       -2.50       -2.50       -2.50       -2.50       -2.50       -2.50       -2.50       -2.50       -2.50       -2.50       -2.50       -2.50       -2.50       -2.50       -2.50       -2.50       -2.50       -2.50       -2.50       -2.50       -2.50       -2.50       -2.50       -2.50       -2.50       -2.50       -2.50       -2.50       -2.50       -2.50       -2.50       -2.50 <th></th>                                                                                                                                                                                                                                                                                                                                                                                                                                                                                                                                                                                                                                                                                                                                                                                                                                                                                                                                                                                                                  |                   |                                                                                                                                                                                                                                                                                                                                                                                                                                                                                                                                                                                                                                                                                                                                                                                                                                                                                                                                                                                                                                                                                                                                                                                                                                                                                                                                                                                                                                                                                                                                                                                                                                                                                                                                                                                                                                                                                                                                                                                                                                                                                                                                |               |        |        |         |           |           |                           |                        |
| R214 10.02 82.64 -3.00 GC37 12.80 202 -2.50 R2044 10.93 82.04 -2.50 GC40 12.83 192 -1.50 R2048 10.86 81.80 -3.00 GC45 14.22 329 -2.50 GC48 14.27 341 -3.00 GC50 14.52 366 -3.00 GC50 14.52 366 -3.00 GC50 14.52 366 GC50 14.52 366 GC50 14.52 366 GC50 14.52 366 GC50 14.52 GC50 14.52 GC50 14.52 GC50 GC50 14.52 GC50 GC50 14.52 GC50 GC50 GC50 GC50 GC50 GC50 GC50 GC50                                                                                                                                                                                                                                                                                                                                                                                                                                                                                                                                                                                                                                                                                                                                                                                                                                                                                                                                                                                                                                                                                                                                                                                                                                                                                                                                                                                                                                                                                                                                                                                                                                                                                                                                                                                                                                                                                                                                       |                   |                                                                                                                                                                                                                                                                                                                                                                                                                                                                                                                                                                                                                                                                                                                                                                                                                                                                                                                                                                                                                                                                                                                                                                                                                                                                                                                                                                                                                                                                                                                                                                                                                                                                                                                                                                                                                                                                                                                                                                                                                                                                                                                                |               |        |        |         |           |           |                           |                        |
| R2044       10.93       82.04       -2.50       GC40       12.83       192       -1.50       Page 1.50       Page 2.50       Page 2.50 <th< th=""><th></th><th></th><th></th><th></th><th></th><th></th><th></th><th></th><th></th><th></th></th<>                                                                                                                                                                                                                                                                                                                                                                                                                                                                                                                                                                                                                                                                                                                                                                                                                                                                              |                   |                                                                                                                                                                                                                                                                                                                                                                                                                                                                                                                                                                                                                                                                                                                                                                                                                                                                                                                                                                                                                                                                                                                                                                                                                                                                                                                                                                                                                                                                                                                                                                                                                                                                                                                                                                                                                                                                                                                                                                                                                                                                                                                                |               |        |        |         |           |           |                           |                        |
| R2048       10.86       81.80       -3.00       GC43       13.69       276       -2.50       -2.50       -2.50       -2.50       -2.50       -2.50       -2.50       -2.50       -2.50       -2.50       -2.50       -2.50       -2.50       -2.50       -2.50       -2.50       -2.50       -2.50       -2.50       -2.50       -2.50       -2.50       -2.50       -2.50       -2.50       -2.50       -2.50       -2.50       -2.50       -2.50       -2.50       -2.50       -2.50       -2.50       -2.50       -2.50       -2.50       -2.50       -2.50       -2.50       -2.50       -2.50       -2.50       -2.50       -2.50       -2.50       -2.50       -2.50       -2.50       -2.50       -2.50       -2.50       -2.50       -2.50       -2.50       -2.50       -2.50       -2.50       -2.50       -2.50       -2.50       -2.50       -2.50       -2.50       -2.50       -2.50       -2.50       -2.50       -2.50       -2.50       -2.50       -2.50       -2.50       -2.50       -2.50       -2.50       -2.50       -2.50       -2.50       -2.50       -2.50       -2.50       -2.50       -2.50       -2.50       -2.50       -2.50       -2.50       -2.50                                                                                                                                                                                                                                                                                                                                                                                                                                                                                                                                                                                                                                                                                                                                                                                                                                                                                                                                                                                                                                                                                                                          |                   |                                                                                                                                                                                                                                                                                                                                                                                                                                                                                                                                                                                                                                                                                                                                                                                                                                                                                                                                                                                                                                                                                                                                                                                                                                                                                                                                                                                                                                                                                                                                                                                                                                                                                                                                                                                                                                                                                                                                                                                                                                                                                                                                |               |        |        |         |           |           | 1                         |                        |
| GC48                                                                                                                                                                                                                                                                                                                                                                                                                                                                                                                                                                                                                                                                                                                                                                                                                                                                                                                                                                                                                                                                                                                                                                                                                                                                                                                                                                                                                                                                                                                                                                                                                                                                                                                                                                                                                                                                                                                                                                                                                                                                                                                                                                                                                                                                                                            |                   |                                                                                                                                                                                                                                                                                                                                                                                                                                                                                                                                                                                                                                                                                                                                                                                                                                                                                                                                                                                                                                                                                                                                                                                                                                                                                                                                                                                                                                                                                                                                                                                                                                                                                                                                                                                                                                                                                                                                                                                                                                                                                                                                |               |        | GC43   | 13.69   | 276       | -2.50     |                           |                        |
| IJG Indices and Interest Rates (%)                                                                                                                                                                                                                                                                                                                                                                                                                                                                                                                                                                                                                                                                                                                                                                                                                                                                                                                                                                                                                                                                                                                                                                                                                                                                                                                                                                                                                                                                                                                                                                                                                                                                                                                                                                                                                                                                                                                                                                                                                                                                                                                                                                                                                                                                              |                   |                                                                                                                                                                                                                                                                                                                                                                                                                                                                                                                                                                                                                                                                                                                                                                                                                                                                                                                                                                                                                                                                                                                                                                                                                                                                                                                                                                                                                                                                                                                                                                                                                                                                                                                                                                                                                                                                                                                                                                                                                                                                                                                                |               |        |        |         |           |           |                           |                        |
| Level   Net Change   M/d %   mtd %   ytd %   BoN   SARB   FOMC     UG Money Market Index   235.672   0.033   0.01   0.406   1.998   16 Feb   27 Jan   25 Jan     UG Bond Index   261.586   0.390   0.15   1.928   2.069   13 Apr   24 Mar   15 Mar     WIBAR Overnight   4.85   0.033   -                                                                                                                                                                                                                                                                                                                                                                                                                                                                                                                                                                                                                                                                                                                                                                                                                                                                                                                                                                                                                                                                                                                                                                                                                                                                                                                                                                                                                                                                                                                                                                                                                                                                                                                                                                                                                                                                                                                                                                                                                       |                   |                                                                                                                                                                                                                                                                                                                                                                                                                                                                                                                                                                                                                                                                                                                                                                                                                                                                                                                                                                                                                                                                                                                                                                                                                                                                                                                                                                                                                                                                                                                                                                                                                                                                                                                                                                                                                                                                                                                                                                                                                                                                                                                                |               |        |        |         |           |           |                           | *forecast **nowcast    |
| Level         Net Change         d/d %         mtd %         ytd %         BoN         SARB         FOMC           IJG Money Market Index         235.672         0.033         0.01         0.406         1.998         16 Feb         27 Jan         25 Jan           IJG Bond Index         261.586         0.390         0.15         1.928         2.069         13 Apr         24 Mar         15 Mar           WIBAR Overnight         4.85         0.033         -         -         -         15 Jun         19 May         3 May           WIBAR 3m         4.887         -0.001         -         -         17 Aug         21 Jul         14 Jun                                                                                                                                                                                                                                                                                                                                                                                                                                                                                                                                                                                                                                                                                                                                                                                                                                                                                                                                                                                                                                                                                                                                                                                                                                                                                                                                                                                                                                                                                                                                                                                                                                                      | IJG Indices and I | Interest Rates                                                                                                                                                                                                                                                                                                                                                                                                                                                                                                                                                                                                                                                                                                                                                                                                                                                                                                                                                                                                                                                                                                                                                                                                                                                                                                                                                                                                                                                                                                                                                                                                                                                                                                                                                                                                                                                                                                                                                                                                                                                                                                                 | (%)           |        |        | 14.52   | 300       | -5.00     | MPC Meeting Calendar fo   |                        |
| IJG Money Market Index     235.672     0.033     0.01     0.406     1.998     16 Feb     27 Jan     25 Jan       IJG Bond Index     261.586     0.390     0.15     1.928     2.069     13 Apr     24 Mar     15 Mar       WIBAR Overnight     4.85     0.033     -     -     15 Jun     19 May     3 May       WIBAR 3m     4.887     -0.001     -     -     17 Aug     21 Jul     14 Jun                                                                                                                                                                                                                                                                                                                                                                                                                                                                                                                                                                                                                                                                                                                                                                                                                                                                                                                                                                                                                                                                                                                                                                                                                                                                                                                                                                                                                                                                                                                                                                                                                                                                                                                                                                                                                                                                                                                       | - marees and I    | The state of the s |               | Net 0  | hange  | d/d %   | mtd %     | ytd % BoN |                           |                        |
| IJG Bond Index     261.586     0.390     0.15     1.928     2.069     13 Apr     24 Mar     15 Mar       WIBAR Overnight     4.85     0.033     -     -     15 Jun     19 May     3 May       WIBAR 3m     4.887     -0.001     -     -     17 Aug     21 Jul     14 Jun                                                                                                                                                                                                                                                                                                                                                                                                                                                                                                                                                                                                                                                                                                                                                                                                                                                                                                                                                                                                                                                                                                                                                                                                                                                                                                                                                                                                                                                                                                                                                                                                                                                                                                                                                                                                                                                                                                                                                                                                                                        | IJG Money Mark    | cet Index                                                                                                                                                                                                                                                                                                                                                                                                                                                                                                                                                                                                                                                                                                                                                                                                                                                                                                                                                                                                                                                                                                                                                                                                                                                                                                                                                                                                                                                                                                                                                                                                                                                                                                                                                                                                                                                                                                                                                                                                                                                                                                                      |               |        |        |         |           |           |                           |                        |
| <b>WIBAR 3 m</b> 4.887 -0.001 17 Aug 21 Jul 14 Jun                                                                                                                                                                                                                                                                                                                                                                                                                                                                                                                                                                                                                                                                                                                                                                                                                                                                                                                                                                                                                                                                                                                                                                                                                                                                                                                                                                                                                                                                                                                                                                                                                                                                                                                                                                                                                                                                                                                                                                                                                                                                                                                                                                                                                                                              |                   |                                                                                                                                                                                                                                                                                                                                                                                                                                                                                                                                                                                                                                                                                                                                                                                                                                                                                                                                                                                                                                                                                                                                                                                                                                                                                                                                                                                                                                                                                                                                                                                                                                                                                                                                                                                                                                                                                                                                                                                                                                                                                                                                |               |        |        |         |           |           |                           |                        |
|                                                                                                                                                                                                                                                                                                                                                                                                                                                                                                                                                                                                                                                                                                                                                                                                                                                                                                                                                                                                                                                                                                                                                                                                                                                                                                                                                                                                                                                                                                                                                                                                                                                                                                                                                                                                                                                                                                                                                                                                                                                                                                                                                                                                                                                                                                                 | WIBAR Overnigh    | ht                                                                                                                                                                                                                                                                                                                                                                                                                                                                                                                                                                                                                                                                                                                                                                                                                                                                                                                                                                                                                                                                                                                                                                                                                                                                                                                                                                                                                                                                                                                                                                                                                                                                                                                                                                                                                                                                                                                                                                                                                                                                                                                             | 4.85          |        | 0.033  | -       | -         | 15 Jun    | 19 May                    |                        |
| CA Dana Data 10.0                                                                                                                                                                                                                                                                                                                                                                                                                                                                                                                                                                                                                                                                                                                                                                                                                                                                                                                                                                                                                                                                                                                                                                                                                                                                                                                                                                                                                                                                                                                                                                                                                                                                                                                                                                                                                                                                                                                                                                                                                                                                                                                                                                                                                                                                                               |                   |                                                                                                                                                                                                                                                                                                                                                                                                                                                                                                                                                                                                                                                                                                                                                                                                                                                                                                                                                                                                                                                                                                                                                                                                                                                                                                                                                                                                                                                                                                                                                                                                                                                                                                                                                                                                                                                                                                                                                                                                                                                                                                                                |               |        | -0.001 | -       | -         |           |                           |                        |
|                                                                                                                                                                                                                                                                                                                                                                                                                                                                                                                                                                                                                                                                                                                                                                                                                                                                                                                                                                                                                                                                                                                                                                                                                                                                                                                                                                                                                                                                                                                                                                                                                                                                                                                                                                                                                                                                                                                                                                                                                                                                                                                                                                                                                                                                                                                 | SA Repo Rate      |                                                                                                                                                                                                                                                                                                                                                                                                                                                                                                                                                                                                                                                                                                                                                                                                                                                                                                                                                                                                                                                                                                                                                                                                                                                                                                                                                                                                                                                                                                                                                                                                                                                                                                                                                                                                                                                                                                                                                                                                                                                                                                                                | 4.75          |        |        |         |           | 19 Oct    |                           | 26 Jul                 |
| SA Prime Rate 8.25 07 Dec 24 Nov 20 Sep                                                                                                                                                                                                                                                                                                                                                                                                                                                                                                                                                                                                                                                                                                                                                                                                                                                                                                                                                                                                                                                                                                                                                                                                                                                                                                                                                                                                                                                                                                                                                                                                                                                                                                                                                                                                                                                                                                                                                                                                                                                                                                                                                                                                                                                                         |                   |                                                                                                                                                                                                                                                                                                                                                                                                                                                                                                                                                                                                                                                                                                                                                                                                                                                                                                                                                                                                                                                                                                                                                                                                                                                                                                                                                                                                                                                                                                                                                                                                                                                                                                                                                                                                                                                                                                                                                                                                                                                                                                                                |               |        |        |         |           | 07 Dec    | 24 Nov                    |                        |
| NAM Bank Rate         4.25         01 Nov           NAM Prime Rate         8.00         13 Dec                                                                                                                                                                                                                                                                                                                                                                                                                                                                                                                                                                                                                                                                                                                                                                                                                                                                                                                                                                                                                                                                                                                                                                                                                                                                                                                                                                                                                                                                                                                                                                                                                                                                                                                                                                                                                                                                                                                                                                                                                                                                                                                                                                                                                  |                   |                                                                                                                                                                                                                                                                                                                                                                                                                                                                                                                                                                                                                                                                                                                                                                                                                                                                                                                                                                                                                                                                                                                                                                                                                                                                                                                                                                                                                                                                                                                                                                                                                                                                                                                                                                                                                                                                                                                                                                                                                                                                                                                                |               |        |        |         |           |           |                           |                        |
| NAM Prime Rate 8.00 13 Dec  7 Prices quoted in Australian cents 3 Prices quoted in                                                                                                                                                                                                                                                                                                                                                                                                                                                                                                                                                                                                                                                                                                                                                                                                                                                                                                                                                                                                                                                                                                                                                                                                                                                                                                                                                                                                                                                                                                                                                                                                                                                                                                                                                                                                                                                                                                                                                                                                                                                                                                                                                                                                                              |                   |                                                                                                                                                                                                                                                                                                                                                                                                                                                                                                                                                                                                                                                                                                                                                                                                                                                                                                                                                                                                                                                                                                                                                                                                                                                                                                                                                                                                                                                                                                                                                                                                                                                                                                                                                                                                                                                                                                                                                                                                                                                                                                                                |               |        |        |         |           |           |                           | 13 Dec                 |