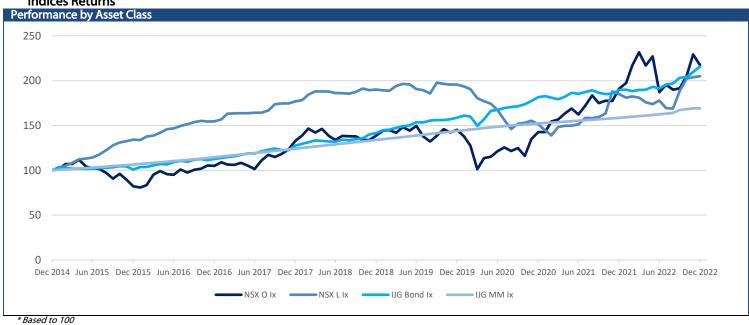

# IJG Daily Bulletin Monday, 30 January 2023

| Local Indices  NSX Overall                                                                                                                                            |                                                                                                       |                                                                                                                                      |                                                                                              |                                                                                                                              |                                                                                                                               |                                                                                                                  |                                                                                                                                                                                                                                                                                                                                                                                                                                                                                                                                                                                                                                                                                                                                                                                                                                                                                                                                                                                                                                                                                                                                                                                                                                                                                                                                                                                                                                                                                                                                                                                                                                                                                                                                                                                                                                                                                                                                                                                                                                                                                                                               | The Day Ahead                                                                                                                                                                                                                                                                                                                                                                                                                                                                                                                                                                                                                                                                                                                                                                                                                                                                                                                                                                                                                                                                                                                                                                                                                                                                                                                                                                                                                                                                                                                                                                                                                                                                                                                                                                                                                                                                                                                                                                                                                                                                                                                  |
|-----------------------------------------------------------------------------------------------------------------------------------------------------------------------|-------------------------------------------------------------------------------------------------------|--------------------------------------------------------------------------------------------------------------------------------------|----------------------------------------------------------------------------------------------|------------------------------------------------------------------------------------------------------------------------------|-------------------------------------------------------------------------------------------------------------------------------|------------------------------------------------------------------------------------------------------------------|-------------------------------------------------------------------------------------------------------------------------------------------------------------------------------------------------------------------------------------------------------------------------------------------------------------------------------------------------------------------------------------------------------------------------------------------------------------------------------------------------------------------------------------------------------------------------------------------------------------------------------------------------------------------------------------------------------------------------------------------------------------------------------------------------------------------------------------------------------------------------------------------------------------------------------------------------------------------------------------------------------------------------------------------------------------------------------------------------------------------------------------------------------------------------------------------------------------------------------------------------------------------------------------------------------------------------------------------------------------------------------------------------------------------------------------------------------------------------------------------------------------------------------------------------------------------------------------------------------------------------------------------------------------------------------------------------------------------------------------------------------------------------------------------------------------------------------------------------------------------------------------------------------------------------------------------------------------------------------------------------------------------------------------------------------------------------------------------------------------------------------|--------------------------------------------------------------------------------------------------------------------------------------------------------------------------------------------------------------------------------------------------------------------------------------------------------------------------------------------------------------------------------------------------------------------------------------------------------------------------------------------------------------------------------------------------------------------------------------------------------------------------------------------------------------------------------------------------------------------------------------------------------------------------------------------------------------------------------------------------------------------------------------------------------------------------------------------------------------------------------------------------------------------------------------------------------------------------------------------------------------------------------------------------------------------------------------------------------------------------------------------------------------------------------------------------------------------------------------------------------------------------------------------------------------------------------------------------------------------------------------------------------------------------------------------------------------------------------------------------------------------------------------------------------------------------------------------------------------------------------------------------------------------------------------------------------------------------------------------------------------------------------------------------------------------------------------------------------------------------------------------------------------------------------------------------------------------------------------------------------------------------------|
| NSX Overall                                                                                                                                                           | Level                                                                                                 | Net Change                                                                                                                           | d/d %                                                                                        | mtd %                                                                                                                        | ytd %                                                                                                                         | 52Wk High                                                                                                        | 52Wk Low                                                                                                                                                                                                                                                                                                                                                                                                                                                                                                                                                                                                                                                                                                                                                                                                                                                                                                                                                                                                                                                                                                                                                                                                                                                                                                                                                                                                                                                                                                                                                                                                                                                                                                                                                                                                                                                                                                                                                                                                                                                                                                                      | Economic News                                                                                                                                                                                                                                                                                                                                                                                                                                                                                                                                                                                                                                                                                                                                                                                                                                                                                                                                                                                                                                                                                                                                                                                                                                                                                                                                                                                                                                                                                                                                                                                                                                                                                                                                                                                                                                                                                                                                                                                                                                                                                                                  |
|                                                                                                                                                                       | 1801                                                                                                  | 3.93                                                                                                                                 | 0.22                                                                                         | 10.43                                                                                                                        | 10.43                                                                                                                         | 1890                                                                                                             | 1403                                                                                                                                                                                                                                                                                                                                                                                                                                                                                                                                                                                                                                                                                                                                                                                                                                                                                                                                                                                                                                                                                                                                                                                                                                                                                                                                                                                                                                                                                                                                                                                                                                                                                                                                                                                                                                                                                                                                                                                                                                                                                                                          | US Dallas Fed Manufacturing Activity (Jan)                                                                                                                                                                                                                                                                                                                                                                                                                                                                                                                                                                                                                                                                                                                                                                                                                                                                                                                                                                                                                                                                                                                                                                                                                                                                                                                                                                                                                                                                                                                                                                                                                                                                                                                                                                                                                                                                                                                                                                                                                                                                                     |
| NSX Local                                                                                                                                                             | 519                                                                                                   | -2.65                                                                                                                                | -0.51                                                                                        | 2.37<br>10.60                                                                                                                | 2.37                                                                                                                          | 543                                                                                                              | 463                                                                                                                                                                                                                                                                                                                                                                                                                                                                                                                                                                                                                                                                                                                                                                                                                                                                                                                                                                                                                                                                                                                                                                                                                                                                                                                                                                                                                                                                                                                                                                                                                                                                                                                                                                                                                                                                                                                                                                                                                                                                                                                           | Eurozone Consumer Confidence (Jan F)                                                                                                                                                                                                                                                                                                                                                                                                                                                                                                                                                                                                                                                                                                                                                                                                                                                                                                                                                                                                                                                                                                                                                                                                                                                                                                                                                                                                                                                                                                                                                                                                                                                                                                                                                                                                                                                                                                                                                                                                                                                                                           |
| JSE ALSI<br>JSE Top40                                                                                                                                                 | 80791<br>74766                                                                                        | 282.39<br>286.28                                                                                                                     | 0.35<br>0.38                                                                                 | 11.67                                                                                                                        | 10.60<br>11.67                                                                                                                | 81338<br>75306                                                                                                   | 62194<br>55844                                                                                                                                                                                                                                                                                                                                                                                                                                                                                                                                                                                                                                                                                                                                                                                                                                                                                                                                                                                                                                                                                                                                                                                                                                                                                                                                                                                                                                                                                                                                                                                                                                                                                                                                                                                                                                                                                                                                                                                                                                                                                                                | Germany GDP (Q4 P)                                                                                                                                                                                                                                                                                                                                                                                                                                                                                                                                                                                                                                                                                                                                                                                                                                                                                                                                                                                                                                                                                                                                                                                                                                                                                                                                                                                                                                                                                                                                                                                                                                                                                                                                                                                                                                                                                                                                                                                                                                                                                                             |
| JSE INDI                                                                                                                                                              | 103872                                                                                                | 702.80                                                                                                                               | 0.58                                                                                         | 15.02                                                                                                                        | 15.02                                                                                                                         | 104648                                                                                                           | 71389                                                                                                                                                                                                                                                                                                                                                                                                                                                                                                                                                                                                                                                                                                                                                                                                                                                                                                                                                                                                                                                                                                                                                                                                                                                                                                                                                                                                                                                                                                                                                                                                                                                                                                                                                                                                                                                                                                                                                                                                                                                                                                                         | Japan Jobless Rate (Dec)                                                                                                                                                                                                                                                                                                                                                                                                                                                                                                                                                                                                                                                                                                                                                                                                                                                                                                                                                                                                                                                                                                                                                                                                                                                                                                                                                                                                                                                                                                                                                                                                                                                                                                                                                                                                                                                                                                                                                                                                                                                                                                       |
| JSE FINI                                                                                                                                                              | 16281                                                                                                 | 96.59                                                                                                                                | 0.60                                                                                         | 4.87                                                                                                                         | 4.87                                                                                                                          | 17946                                                                                                            | 13646                                                                                                                                                                                                                                                                                                                                                                                                                                                                                                                                                                                                                                                                                                                                                                                                                                                                                                                                                                                                                                                                                                                                                                                                                                                                                                                                                                                                                                                                                                                                                                                                                                                                                                                                                                                                                                                                                                                                                                                                                                                                                                                         | Japan Retail Sales (Dec)                                                                                                                                                                                                                                                                                                                                                                                                                                                                                                                                                                                                                                                                                                                                                                                                                                                                                                                                                                                                                                                                                                                                                                                                                                                                                                                                                                                                                                                                                                                                                                                                                                                                                                                                                                                                                                                                                                                                                                                                                                                                                                       |
| JSE RESI                                                                                                                                                              | 77871                                                                                                 | -339.45                                                                                                                              | -0.43                                                                                        | 9.98                                                                                                                         | 9.98                                                                                                                          | 92502                                                                                                            | 54869                                                                                                                                                                                                                                                                                                                                                                                                                                                                                                                                                                                                                                                                                                                                                                                                                                                                                                                                                                                                                                                                                                                                                                                                                                                                                                                                                                                                                                                                                                                                                                                                                                                                                                                                                                                                                                                                                                                                                                                                                                                                                                                         | Japan Industrial Production (Dec P)                                                                                                                                                                                                                                                                                                                                                                                                                                                                                                                                                                                                                                                                                                                                                                                                                                                                                                                                                                                                                                                                                                                                                                                                                                                                                                                                                                                                                                                                                                                                                                                                                                                                                                                                                                                                                                                                                                                                                                                                                                                                                            |
| JSE Banks                                                                                                                                                             | 10208                                                                                                 | 59.49                                                                                                                                | 0.59                                                                                         | 3.59                                                                                                                         | 3.59                                                                                                                          | 11164                                                                                                            | 8625                                                                                                                                                                                                                                                                                                                                                                                                                                                                                                                                                                                                                                                                                                                                                                                                                                                                                                                                                                                                                                                                                                                                                                                                                                                                                                                                                                                                                                                                                                                                                                                                                                                                                                                                                                                                                                                                                                                                                                                                                                                                                                                          | China Manufacturing PMI (Jan)                                                                                                                                                                                                                                                                                                                                                                                                                                                                                                                                                                                                                                                                                                                                                                                                                                                                                                                                                                                                                                                                                                                                                                                                                                                                                                                                                                                                                                                                                                                                                                                                                                                                                                                                                                                                                                                                                                                                                                                                                                                                                                  |
| Global Indices                                                                                                                                                        |                                                                                                       | N Gl                                                                                                                                 | 1/10/                                                                                        | . 1.0/                                                                                                                       | . 10/                                                                                                                         | EOMA LE L                                                                                                        | EOMA I                                                                                                                                                                                                                                                                                                                                                                                                                                                                                                                                                                                                                                                                                                                                                                                                                                                                                                                                                                                                                                                                                                                                                                                                                                                                                                                                                                                                                                                                                                                                                                                                                                                                                                                                                                                                                                                                                                                                                                                                                                                                                                                        | China Non-Manufacturing PMI (Jan)                                                                                                                                                                                                                                                                                                                                                                                                                                                                                                                                                                                                                                                                                                                                                                                                                                                                                                                                                                                                                                                                                                                                                                                                                                                                                                                                                                                                                                                                                                                                                                                                                                                                                                                                                                                                                                                                                                                                                                                                                                                                                              |
| Dow Jones                                                                                                                                                             | <b>Level</b> 33978                                                                                    | Net Change                                                                                                                           | <b>d/d %</b><br>0.08                                                                         | <b>mtd %</b><br>2.51                                                                                                         | ytd %                                                                                                                         | 52Wk High                                                                                                        | 52Wk Low                                                                                                                                                                                                                                                                                                                                                                                                                                                                                                                                                                                                                                                                                                                                                                                                                                                                                                                                                                                                                                                                                                                                                                                                                                                                                                                                                                                                                                                                                                                                                                                                                                                                                                                                                                                                                                                                                                                                                                                                                                                                                                                      |                                                                                                                                                                                                                                                                                                                                                                                                                                                                                                                                                                                                                                                                                                                                                                                                                                                                                                                                                                                                                                                                                                                                                                                                                                                                                                                                                                                                                                                                                                                                                                                                                                                                                                                                                                                                                                                                                                                                                                                                                                                                                                                                |
| Dow Jones<br>S&P 500                                                                                                                                                  | 4071                                                                                                  | 28.67<br>10.13                                                                                                                       | 0.08                                                                                         | 6.02                                                                                                                         | 2.51<br>6.02                                                                                                                  | 35824<br>4637                                                                                                    | 28661<br>3492                                                                                                                                                                                                                                                                                                                                                                                                                                                                                                                                                                                                                                                                                                                                                                                                                                                                                                                                                                                                                                                                                                                                                                                                                                                                                                                                                                                                                                                                                                                                                                                                                                                                                                                                                                                                                                                                                                                                                                                                                                                                                                                 |                                                                                                                                                                                                                                                                                                                                                                                                                                                                                                                                                                                                                                                                                                                                                                                                                                                                                                                                                                                                                                                                                                                                                                                                                                                                                                                                                                                                                                                                                                                                                                                                                                                                                                                                                                                                                                                                                                                                                                                                                                                                                                                                |
| NASDAQ                                                                                                                                                                | 11622                                                                                                 | 109.30                                                                                                                               | 0.25                                                                                         | 11.04                                                                                                                        | 11.04                                                                                                                         | 14647                                                                                                            | 10089                                                                                                                                                                                                                                                                                                                                                                                                                                                                                                                                                                                                                                                                                                                                                                                                                                                                                                                                                                                                                                                                                                                                                                                                                                                                                                                                                                                                                                                                                                                                                                                                                                                                                                                                                                                                                                                                                                                                                                                                                                                                                                                         |                                                                                                                                                                                                                                                                                                                                                                                                                                                                                                                                                                                                                                                                                                                                                                                                                                                                                                                                                                                                                                                                                                                                                                                                                                                                                                                                                                                                                                                                                                                                                                                                                                                                                                                                                                                                                                                                                                                                                                                                                                                                                                                                |
| US 30yr Bond                                                                                                                                                          | 3.62                                                                                                  | -0.02                                                                                                                                | -0.57                                                                                        | -8.62                                                                                                                        | -8.62                                                                                                                         | 4.42                                                                                                             | 2.06                                                                                                                                                                                                                                                                                                                                                                                                                                                                                                                                                                                                                                                                                                                                                                                                                                                                                                                                                                                                                                                                                                                                                                                                                                                                                                                                                                                                                                                                                                                                                                                                                                                                                                                                                                                                                                                                                                                                                                                                                                                                                                                          |                                                                                                                                                                                                                                                                                                                                                                                                                                                                                                                                                                                                                                                                                                                                                                                                                                                                                                                                                                                                                                                                                                                                                                                                                                                                                                                                                                                                                                                                                                                                                                                                                                                                                                                                                                                                                                                                                                                                                                                                                                                                                                                                |
| FTSE100                                                                                                                                                               | 7765                                                                                                  | 4.04                                                                                                                                 | 0.05                                                                                         | 4.21                                                                                                                         | 4.21                                                                                                                          | 7876                                                                                                             | 6708                                                                                                                                                                                                                                                                                                                                                                                                                                                                                                                                                                                                                                                                                                                                                                                                                                                                                                                                                                                                                                                                                                                                                                                                                                                                                                                                                                                                                                                                                                                                                                                                                                                                                                                                                                                                                                                                                                                                                                                                                                                                                                                          |                                                                                                                                                                                                                                                                                                                                                                                                                                                                                                                                                                                                                                                                                                                                                                                                                                                                                                                                                                                                                                                                                                                                                                                                                                                                                                                                                                                                                                                                                                                                                                                                                                                                                                                                                                                                                                                                                                                                                                                                                                                                                                                                |
| DAX                                                                                                                                                                   | 15150                                                                                                 | 17.18                                                                                                                                | 0.11                                                                                         | 8.81                                                                                                                         | 8.81                                                                                                                          | 15737                                                                                                            | 11863                                                                                                                                                                                                                                                                                                                                                                                                                                                                                                                                                                                                                                                                                                                                                                                                                                                                                                                                                                                                                                                                                                                                                                                                                                                                                                                                                                                                                                                                                                                                                                                                                                                                                                                                                                                                                                                                                                                                                                                                                                                                                                                         |                                                                                                                                                                                                                                                                                                                                                                                                                                                                                                                                                                                                                                                                                                                                                                                                                                                                                                                                                                                                                                                                                                                                                                                                                                                                                                                                                                                                                                                                                                                                                                                                                                                                                                                                                                                                                                                                                                                                                                                                                                                                                                                                |
| Hang Seng                                                                                                                                                             | 22689                                                                                                 | 122.12                                                                                                                               | 0.54                                                                                         | 12.18                                                                                                                        | 12.18                                                                                                                         | 25051                                                                                                            | 14597                                                                                                                                                                                                                                                                                                                                                                                                                                                                                                                                                                                                                                                                                                                                                                                                                                                                                                                                                                                                                                                                                                                                                                                                                                                                                                                                                                                                                                                                                                                                                                                                                                                                                                                                                                                                                                                                                                                                                                                                                                                                                                                         |                                                                                                                                                                                                                                                                                                                                                                                                                                                                                                                                                                                                                                                                                                                                                                                                                                                                                                                                                                                                                                                                                                                                                                                                                                                                                                                                                                                                                                                                                                                                                                                                                                                                                                                                                                                                                                                                                                                                                                                                                                                                                                                                |
| Nikkei                                                                                                                                                                | 27383                                                                                                 | 19.81                                                                                                                                | 0.07                                                                                         | 4.90                                                                                                                         | 4.90                                                                                                                          | 29223                                                                                                            | 24682                                                                                                                                                                                                                                                                                                                                                                                                                                                                                                                                                                                                                                                                                                                                                                                                                                                                                                                                                                                                                                                                                                                                                                                                                                                                                                                                                                                                                                                                                                                                                                                                                                                                                                                                                                                                                                                                                                                                                                                                                                                                                                                         | NCV Market Wron                                                                                                                                                                                                                                                                                                                                                                                                                                                                                                                                                                                                                                                                                                                                                                                                                                                                                                                                                                                                                                                                                                                                                                                                                                                                                                                                                                                                                                                                                                                                                                                                                                                                                                                                                                                                                                                                                                                                                                                                                                                                                                                |
| Currencies                                                                                                                                                            | Level                                                                                                 | Not Change                                                                                                                           | 4/40/                                                                                        | matel 0/                                                                                                                     | orted O/                                                                                                                      | EOM/k Ui-k                                                                                                       | E2W/k Levy                                                                                                                                                                                                                                                                                                                                                                                                                                                                                                                                                                                                                                                                                                                                                                                                                                                                                                                                                                                                                                                                                                                                                                                                                                                                                                                                                                                                                                                                                                                                                                                                                                                                                                                                                                                                                                                                                                                                                                                                                                                                                                                    | NSX Market Wrap                                                                                                                                                                                                                                                                                                                                                                                                                                                                                                                                                                                                                                                                                                                                                                                                                                                                                                                                                                                                                                                                                                                                                                                                                                                                                                                                                                                                                                                                                                                                                                                                                                                                                                                                                                                                                                                                                                                                                                                                                                                                                                                |
| N\$/US\$                                                                                                                                                              | <b>Level</b><br>17.19                                                                                 | Net Change<br>0.00                                                                                                                   | <b>d/d %</b><br>0.00                                                                         |                                                                                                                              | <b>ytd %</b><br>-0.94                                                                                                         | <b>52Wk High</b><br>18.58                                                                                        | <b>52Wk Low</b><br>14.40                                                                                                                                                                                                                                                                                                                                                                                                                                                                                                                                                                                                                                                                                                                                                                                                                                                                                                                                                                                                                                                                                                                                                                                                                                                                                                                                                                                                                                                                                                                                                                                                                                                                                                                                                                                                                                                                                                                                                                                                                                                                                                      | N\$82.5m traded on the NSX on Friday v                                                                                                                                                                                                                                                                                                                                                                                                                                                                                                                                                                                                                                                                                                                                                                                                                                                                                                                                                                                                                                                                                                                                                                                                                                                                                                                                                                                                                                                                                                                                                                                                                                                                                                                                                                                                                                                                                                                                                                                                                                                                                         |
| N\$/65\$<br>N\$/£                                                                                                                                                     | 21.31                                                                                                 | -0.02                                                                                                                                | -0.11                                                                                        | -3.42                                                                                                                        | -3.42                                                                                                                         | 21.93                                                                                                            | 18.68                                                                                                                                                                                                                                                                                                                                                                                                                                                                                                                                                                                                                                                                                                                                                                                                                                                                                                                                                                                                                                                                                                                                                                                                                                                                                                                                                                                                                                                                                                                                                                                                                                                                                                                                                                                                                                                                                                                                                                                                                                                                                                                         | N\$42m worth of Momentum Metropol                                                                                                                                                                                                                                                                                                                                                                                                                                                                                                                                                                                                                                                                                                                                                                                                                                                                                                                                                                                                                                                                                                                                                                                                                                                                                                                                                                                                                                                                                                                                                                                                                                                                                                                                                                                                                                                                                                                                                                                                                                                                                              |
| N\$/€                                                                                                                                                                 | 18.67                                                                                                 | -0.02                                                                                                                                | -0.11                                                                                        | -2.41                                                                                                                        | -2.41                                                                                                                         | 18.83                                                                                                            | 15.65                                                                                                                                                                                                                                                                                                                                                                                                                                                                                                                                                                                                                                                                                                                                                                                                                                                                                                                                                                                                                                                                                                                                                                                                                                                                                                                                                                                                                                                                                                                                                                                                                                                                                                                                                                                                                                                                                                                                                                                                                                                                                                                         | Holdings and N\$32.5m worth of Old Mu                                                                                                                                                                                                                                                                                                                                                                                                                                                                                                                                                                                                                                                                                                                                                                                                                                                                                                                                                                                                                                                                                                                                                                                                                                                                                                                                                                                                                                                                                                                                                                                                                                                                                                                                                                                                                                                                                                                                                                                                                                                                                          |
| N\$/AUD\$                                                                                                                                                             | 12.23                                                                                                 | 0.00                                                                                                                                 | 0.00                                                                                         | -4.84                                                                                                                        | -4.84                                                                                                                         | 12.28                                                                                                            | 10.71                                                                                                                                                                                                                                                                                                                                                                                                                                                                                                                                                                                                                                                                                                                                                                                                                                                                                                                                                                                                                                                                                                                                                                                                                                                                                                                                                                                                                                                                                                                                                                                                                                                                                                                                                                                                                                                                                                                                                                                                                                                                                                                         | exchanging hands. On the local bou                                                                                                                                                                                                                                                                                                                                                                                                                                                                                                                                                                                                                                                                                                                                                                                                                                                                                                                                                                                                                                                                                                                                                                                                                                                                                                                                                                                                                                                                                                                                                                                                                                                                                                                                                                                                                                                                                                                                                                                                                                                                                             |
| N\$/CAD\$                                                                                                                                                             | 12.91                                                                                                 | 0.01                                                                                                                                 | 0.05                                                                                         | -2.65                                                                                                                        | -2.65                                                                                                                         | 13.49                                                                                                            | 11.43                                                                                                                                                                                                                                                                                                                                                                                                                                                                                                                                                                                                                                                                                                                                                                                                                                                                                                                                                                                                                                                                                                                                                                                                                                                                                                                                                                                                                                                                                                                                                                                                                                                                                                                                                                                                                                                                                                                                                                                                                                                                                                                         | N\$13,991 worth of SBN Holdings traded do                                                                                                                                                                                                                                                                                                                                                                                                                                                                                                                                                                                                                                                                                                                                                                                                                                                                                                                                                                                                                                                                                                                                                                                                                                                                                                                                                                                                                                                                                                                                                                                                                                                                                                                                                                                                                                                                                                                                                                                                                                                                                      |
| US\$/€                                                                                                                                                                | 1.09                                                                                                  | 0.00                                                                                                                                 | -0.22                                                                                        | 1.52                                                                                                                         | 1.52                                                                                                                          | 1.15                                                                                                             | 0.95                                                                                                                                                                                                                                                                                                                                                                                                                                                                                                                                                                                                                                                                                                                                                                                                                                                                                                                                                                                                                                                                                                                                                                                                                                                                                                                                                                                                                                                                                                                                                                                                                                                                                                                                                                                                                                                                                                                                                                                                                                                                                                                          | 89c and N\$4,600 worth of Namibia Brewe                                                                                                                                                                                                                                                                                                                                                                                                                                                                                                                                                                                                                                                                                                                                                                                                                                                                                                                                                                                                                                                                                                                                                                                                                                                                                                                                                                                                                                                                                                                                                                                                                                                                                                                                                                                                                                                                                                                                                                                                                                                                                        |
| US\$/¥                                                                                                                                                                | 129.88                                                                                                | -0.34                                                                                                                                | -0.26                                                                                        | 1.16                                                                                                                         | 1.16                                                                                                                          | 151.95                                                                                                           | 114.16                                                                                                                                                                                                                                                                                                                                                                                                                                                                                                                                                                                                                                                                                                                                                                                                                                                                                                                                                                                                                                                                                                                                                                                                                                                                                                                                                                                                                                                                                                                                                                                                                                                                                                                                                                                                                                                                                                                                                                                                                                                                                                                        | traded at market. No ETF trades were record                                                                                                                                                                                                                                                                                                                                                                                                                                                                                                                                                                                                                                                                                                                                                                                                                                                                                                                                                                                                                                                                                                                                                                                                                                                                                                                                                                                                                                                                                                                                                                                                                                                                                                                                                                                                                                                                                                                                                                                                                                                                                    |
| Commodities                                                                                                                                                           | اميم ا                                                                                                | Not Change                                                                                                                           | 4/4 e/                                                                                       | med 0/                                                                                                                       | 14d 0/                                                                                                                        | 53WL H:=L                                                                                                        | E2\A/L   200                                                                                                                                                                                                                                                                                                                                                                                                                                                                                                                                                                                                                                                                                                                                                                                                                                                                                                                                                                                                                                                                                                                                                                                                                                                                                                                                                                                                                                                                                                                                                                                                                                                                                                                                                                                                                                                                                                                                                                                                                                                                                                                  | JSE Market Wrap The ETSE/ISE Africa All Share Index rese 0.49                                                                                                                                                                                                                                                                                                                                                                                                                                                                                                                                                                                                                                                                                                                                                                                                                                                                                                                                                                                                                                                                                                                                                                                                                                                                                                                                                                                                                                                                                                                                                                                                                                                                                                                                                                                                                                                                                                                                                                                                                                                                  |
| Brent Crude                                                                                                                                                           | <b>Level</b><br>86.66                                                                                 | Net Change<br>-0.81                                                                                                                  | <b>d/d %</b><br>-0.93                                                                        | <b>mtd %</b><br>0.28                                                                                                         | <b>ytd %</b><br>0.28                                                                                                          | <b>52Wk High</b><br>109.63                                                                                       | <b>52Wk Low</b><br>75.64                                                                                                                                                                                                                                                                                                                                                                                                                                                                                                                                                                                                                                                                                                                                                                                                                                                                                                                                                                                                                                                                                                                                                                                                                                                                                                                                                                                                                                                                                                                                                                                                                                                                                                                                                                                                                                                                                                                                                                                                                                                                                                      | The FTSE/JSE Africa All Share Index rose 0.49                                                                                                                                                                                                                                                                                                                                                                                                                                                                                                                                                                                                                                                                                                                                                                                                                                                                                                                                                                                                                                                                                                                                                                                                                                                                                                                                                                                                                                                                                                                                                                                                                                                                                                                                                                                                                                                                                                                                                                                                                                                                                  |
| Gold                                                                                                                                                                  | 1928.04                                                                                               | -1.17                                                                                                                                | -0.93                                                                                        | 5.94                                                                                                                         | 5.94                                                                                                                          | 2070.44                                                                                                          | 1614.96                                                                                                                                                                                                                                                                                                                                                                                                                                                                                                                                                                                                                                                                                                                                                                                                                                                                                                                                                                                                                                                                                                                                                                                                                                                                                                                                                                                                                                                                                                                                                                                                                                                                                                                                                                                                                                                                                                                                                                                                                                                                                                                       | 80,791.36 as 72 stocks gained, 61 fell, and 3 w                                                                                                                                                                                                                                                                                                                                                                                                                                                                                                                                                                                                                                                                                                                                                                                                                                                                                                                                                                                                                                                                                                                                                                                                                                                                                                                                                                                                                                                                                                                                                                                                                                                                                                                                                                                                                                                                                                                                                                                                                                                                                |
| Platinum                                                                                                                                                              | 1015.74                                                                                               | -5.95                                                                                                                                | -0.58                                                                                        |                                                                                                                              | -5.01                                                                                                                         | 1183.16                                                                                                          | 821.28                                                                                                                                                                                                                                                                                                                                                                                                                                                                                                                                                                                                                                                                                                                                                                                                                                                                                                                                                                                                                                                                                                                                                                                                                                                                                                                                                                                                                                                                                                                                                                                                                                                                                                                                                                                                                                                                                                                                                                                                                                                                                                                        | unchanged. Thungela Resources rose 6.                                                                                                                                                                                                                                                                                                                                                                                                                                                                                                                                                                                                                                                                                                                                                                                                                                                                                                                                                                                                                                                                                                                                                                                                                                                                                                                                                                                                                                                                                                                                                                                                                                                                                                                                                                                                                                                                                                                                                                                                                                                                                          |
| Copper                                                                                                                                                                | 422.25                                                                                                | -4.50                                                                                                                                | -1.05                                                                                        | 10.44                                                                                                                        | 10.44                                                                                                                         | 492.20                                                                                                           | 314.25                                                                                                                                                                                                                                                                                                                                                                                                                                                                                                                                                                                                                                                                                                                                                                                                                                                                                                                                                                                                                                                                                                                                                                                                                                                                                                                                                                                                                                                                                                                                                                                                                                                                                                                                                                                                                                                                                                                                                                                                                                                                                                                        | Blue Label Telecoms gained 4.5% and Advt                                                                                                                                                                                                                                                                                                                                                                                                                                                                                                                                                                                                                                                                                                                                                                                                                                                                                                                                                                                                                                                                                                                                                                                                                                                                                                                                                                                                                                                                                                                                                                                                                                                                                                                                                                                                                                                                                                                                                                                                                                                                                       |
| Silver                                                                                                                                                                | 23.60                                                                                                 | -0.31                                                                                                                                | -1.29                                                                                        | -1.07                                                                                                                        | -1.07                                                                                                                         | 26.94                                                                                                            | 17.56                                                                                                                                                                                                                                                                                                                                                                                                                                                                                                                                                                                                                                                                                                                                                                                                                                                                                                                                                                                                                                                                                                                                                                                                                                                                                                                                                                                                                                                                                                                                                                                                                                                                                                                                                                                                                                                                                                                                                                                                                                                                                                                         | climbed 4.4%. RFG Holdings fell 5.9%, Att                                                                                                                                                                                                                                                                                                                                                                                                                                                                                                                                                                                                                                                                                                                                                                                                                                                                                                                                                                                                                                                                                                                                                                                                                                                                                                                                                                                                                                                                                                                                                                                                                                                                                                                                                                                                                                                                                                                                                                                                                                                                                      |
| Palladium                                                                                                                                                             | 1637.50                                                                                               | 37.80                                                                                                                                | 2.36                                                                                         | -8.93                                                                                                                        | -8.93                                                                                                                         | 2348.50                                                                                                          | 1597.50                                                                                                                                                                                                                                                                                                                                                                                                                                                                                                                                                                                                                                                                                                                                                                                                                                                                                                                                                                                                                                                                                                                                                                                                                                                                                                                                                                                                                                                                                                                                                                                                                                                                                                                                                                                                                                                                                                                                                                                                                                                                                                                       | dropped 5.7% and Bytes Technology Gr                                                                                                                                                                                                                                                                                                                                                                                                                                                                                                                                                                                                                                                                                                                                                                                                                                                                                                                                                                                                                                                                                                                                                                                                                                                                                                                                                                                                                                                                                                                                                                                                                                                                                                                                                                                                                                                                                                                                                                                                                                                                                           |
| NCV I and and B                                                                                                                                                       | V                                                                                                     |                                                                                                                                      |                                                                                              |                                                                                                                              |                                                                                                                               |                                                                                                                  |                                                                                                                                                                                                                                                                                                                                                                                                                                                                                                                                                                                                                                                                                                                                                                                                                                                                                                                                                                                                                                                                                                                                                                                                                                                                                                                                                                                                                                                                                                                                                                                                                                                                                                                                                                                                                                                                                                                                                                                                                                                                                                                               | declined 4.0%.                                                                                                                                                                                                                                                                                                                                                                                                                                                                                                                                                                                                                                                                                                                                                                                                                                                                                                                                                                                                                                                                                                                                                                                                                                                                                                                                                                                                                                                                                                                                                                                                                                                                                                                                                                                                                                                                                                                                                                                                                                                                                                                 |
| NSX Local and De                                                                                                                                                      |                                                                                                       | Lock Chan                                                                                                                            | l === 0/                                                                                     | Part of 0/                                                                                                                   | ∕ره ادعی                                                                                                                      | E3W/I- U!=L                                                                                                      | E3\4/l-1                                                                                                                                                                                                                                                                                                                                                                                                                                                                                                                                                                                                                                                                                                                                                                                                                                                                                                                                                                                                                                                                                                                                                                                                                                                                                                                                                                                                                                                                                                                                                                                                                                                                                                                                                                                                                                                                                                                                                                                                                                                                                                                      | International Market Wrap                                                                                                                                                                                                                                                                                                                                                                                                                                                                                                                                                                                                                                                                                                                                                                                                                                                                                                                                                                                                                                                                                                                                                                                                                                                                                                                                                                                                                                                                                                                                                                                                                                                                                                                                                                                                                                                                                                                                                                                                                                                                                                      |
| ANE                                                                                                                                                                   | Level<br>900                                                                                          | Last Change<br>0.00                                                                                                                  | Last %<br>0.00                                                                               |                                                                                                                              | <b>ytd %</b><br>0.00                                                                                                          | <b>52Wk High</b><br>900                                                                                          | <b>52Wk Low</b><br>900                                                                                                                                                                                                                                                                                                                                                                                                                                                                                                                                                                                                                                                                                                                                                                                                                                                                                                                                                                                                                                                                                                                                                                                                                                                                                                                                                                                                                                                                                                                                                                                                                                                                                                                                                                                                                                                                                                                                                                                                                                                                                                        | Wall Street brushed off disappointing outlo                                                                                                                                                                                                                                                                                                                                                                                                                                                                                                                                                                                                                                                                                                                                                                                                                                                                                                                                                                                                                                                                                                                                                                                                                                                                                                                                                                                                                                                                                                                                                                                                                                                                                                                                                                                                                                                                                                                                                                                                                                                                                    |
| NBS                                                                                                                                                                   | 4600                                                                                                  | 0.00                                                                                                                                 | 0.00                                                                                         | 0.00                                                                                                                         | 0.00                                                                                                                          | 4947                                                                                                             | 4000                                                                                                                                                                                                                                                                                                                                                                                                                                                                                                                                                                                                                                                                                                                                                                                                                                                                                                                                                                                                                                                                                                                                                                                                                                                                                                                                                                                                                                                                                                                                                                                                                                                                                                                                                                                                                                                                                                                                                                                                                                                                                                                          | from some of the world's largest technol                                                                                                                                                                                                                                                                                                                                                                                                                                                                                                                                                                                                                                                                                                                                                                                                                                                                                                                                                                                                                                                                                                                                                                                                                                                                                                                                                                                                                                                                                                                                                                                                                                                                                                                                                                                                                                                                                                                                                                                                                                                                                       |
| NHL                                                                                                                                                                   | 190                                                                                                   | 0.00                                                                                                                                 | 0.00                                                                                         |                                                                                                                              | 8.57                                                                                                                          | 190                                                                                                              | 175                                                                                                                                                                                                                                                                                                                                                                                                                                                                                                                                                                                                                                                                                                                                                                                                                                                                                                                                                                                                                                                                                                                                                                                                                                                                                                                                                                                                                                                                                                                                                                                                                                                                                                                                                                                                                                                                                                                                                                                                                                                                                                                           | companies to push stocks higher                                                                                                                                                                                                                                                                                                                                                                                                                                                                                                                                                                                                                                                                                                                                                                                                                                                                                                                                                                                                                                                                                                                                                                                                                                                                                                                                                                                                                                                                                                                                                                                                                                                                                                                                                                                                                                                                                                                                                                                                                                                                                                |
| CGP                                                                                                                                                                   | 1350                                                                                                  | 0.00                                                                                                                                 | 0.00                                                                                         | 3.61                                                                                                                         | 3.61                                                                                                                          | 1400                                                                                                             | 1050                                                                                                                                                                                                                                                                                                                                                                                                                                                                                                                                                                                                                                                                                                                                                                                                                                                                                                                                                                                                                                                                                                                                                                                                                                                                                                                                                                                                                                                                                                                                                                                                                                                                                                                                                                                                                                                                                                                                                                                                                                                                                                                          | speculation of smaller Federal Reserve hike                                                                                                                                                                                                                                                                                                                                                                                                                                                                                                                                                                                                                                                                                                                                                                                                                                                                                                                                                                                                                                                                                                                                                                                                                                                                                                                                                                                                                                                                                                                                                                                                                                                                                                                                                                                                                                                                                                                                                                                                                                                                                    |
| FNB                                                                                                                                                                   | 3301                                                                                                  | 0.00                                                                                                                                 | 0.00                                                                                         | 1.54                                                                                                                         | 1.54                                                                                                                          | 3301                                                                                                             | 2949                                                                                                                                                                                                                                                                                                                                                                                                                                                                                                                                                                                                                                                                                                                                                                                                                                                                                                                                                                                                                                                                                                                                                                                                                                                                                                                                                                                                                                                                                                                                                                                                                                                                                                                                                                                                                                                                                                                                                                                                                                                                                                                          | inflation shows signs of easing. The nasc                                                                                                                                                                                                                                                                                                                                                                                                                                                                                                                                                                                                                                                                                                                                                                                                                                                                                                                                                                                                                                                                                                                                                                                                                                                                                                                                                                                                                                                                                                                                                                                                                                                                                                                                                                                                                                                                                                                                                                                                                                                                                      |
| ORY                                                                                                                                                                   | 1149                                                                                                  | 0.00                                                                                                                                 | 0.00                                                                                         | 11.55                                                                                                                        | 11.55                                                                                                                         | 1150                                                                                                             | 855                                                                                                                                                                                                                                                                                                                                                                                                                                                                                                                                                                                                                                                                                                                                                                                                                                                                                                                                                                                                                                                                                                                                                                                                                                                                                                                                                                                                                                                                                                                                                                                                                                                                                                                                                                                                                                                                                                                                                                                                                                                                                                                           | year's tech resurgence gave the Nasdaq 10                                                                                                                                                                                                                                                                                                                                                                                                                                                                                                                                                                                                                                                                                                                                                                                                                                                                                                                                                                                                                                                                                                                                                                                                                                                                                                                                                                                                                                                                                                                                                                                                                                                                                                                                                                                                                                                                                                                                                                                                                                                                                      |
| MOC                                                                                                                                                                   | 703                                                                                                   | 0.00                                                                                                                                 | 0.00                                                                                         | -0.14                                                                                                                        | -0.14                                                                                                                         | 891                                                                                                              | 700                                                                                                                                                                                                                                                                                                                                                                                                                                                                                                                                                                                                                                                                                                                                                                                                                                                                                                                                                                                                                                                                                                                                                                                                                                                                                                                                                                                                                                                                                                                                                                                                                                                                                                                                                                                                                                                                                                                                                                                                                                                                                                                           | best week since November — with Tesla                                                                                                                                                                                                                                                                                                                                                                                                                                                                                                                                                                                                                                                                                                                                                                                                                                                                                                                                                                                                                                                                                                                                                                                                                                                                                                                                                                                                                                                                                                                                                                                                                                                                                                                                                                                                                                                                                                                                                                                                                                                                                          |
| NAM<br>PNH                                                                                                                                                            | 68<br>1320                                                                                            | 0.00<br>0.00                                                                                                                         | 0.00                                                                                         | 0.00<br>0.00                                                                                                                 | 0.00                                                                                                                          | 70                                                                                                               | 66                                                                                                                                                                                                                                                                                                                                                                                                                                                                                                                                                                                                                                                                                                                                                                                                                                                                                                                                                                                                                                                                                                                                                                                                                                                                                                                                                                                                                                                                                                                                                                                                                                                                                                                                                                                                                                                                                                                                                                                                                                                                                                                            | Meta Platforms climbing at least 3% on Fri                                                                                                                                                                                                                                                                                                                                                                                                                                                                                                                                                                                                                                                                                                                                                                                                                                                                                                                                                                                                                                                                                                                                                                                                                                                                                                                                                                                                                                                                                                                                                                                                                                                                                                                                                                                                                                                                                                                                                                                                                                                                                     |
| SILP                                                                                                                                                                  | 12790                                                                                                 | 0.00                                                                                                                                 | 0.00                                                                                         | 0.00                                                                                                                         | 0.00                                                                                                                          | 1320<br>12790                                                                                                    | 1200<br>12774                                                                                                                                                                                                                                                                                                                                                                                                                                                                                                                                                                                                                                                                                                                                                                                                                                                                                                                                                                                                                                                                                                                                                                                                                                                                                                                                                                                                                                                                                                                                                                                                                                                                                                                                                                                                                                                                                                                                                                                                                                                                                                                 | The gauge also notched its fourth strain                                                                                                                                                                                                                                                                                                                                                                                                                                                                                                                                                                                                                                                                                                                                                                                                                                                                                                                                                                                                                                                                                                                                                                                                                                                                                                                                                                                                                                                                                                                                                                                                                                                                                                                                                                                                                                                                                                                                                                                                                                                                                       |
| SNO                                                                                                                                                                   | 511                                                                                                   | -89.00                                                                                                                               | -14.83                                                                                       | 15.87                                                                                                                        | 15.87                                                                                                                         | 600                                                                                                              | 399                                                                                                                                                                                                                                                                                                                                                                                                                                                                                                                                                                                                                                                                                                                                                                                                                                                                                                                                                                                                                                                                                                                                                                                                                                                                                                                                                                                                                                                                                                                                                                                                                                                                                                                                                                                                                                                                                                                                                                                                                                                                                                                           | weekly advance. On Monday, the Shang                                                                                                                                                                                                                                                                                                                                                                                                                                                                                                                                                                                                                                                                                                                                                                                                                                                                                                                                                                                                                                                                                                                                                                                                                                                                                                                                                                                                                                                                                                                                                                                                                                                                                                                                                                                                                                                                                                                                                                                                                                                                                           |
| LHN                                                                                                                                                                   | 350                                                                                                   | 0.00                                                                                                                                 | 0.00                                                                                         | 16.67                                                                                                                        | 16.67                                                                                                                         | 350                                                                                                              | 152                                                                                                                                                                                                                                                                                                                                                                                                                                                                                                                                                                                                                                                                                                                                                                                                                                                                                                                                                                                                                                                                                                                                                                                                                                                                                                                                                                                                                                                                                                                                                                                                                                                                                                                                                                                                                                                                                                                                                                                                                                                                                                                           | Shenzhen CSI 300 Index surged around                                                                                                                                                                                                                                                                                                                                                                                                                                                                                                                                                                                                                                                                                                                                                                                                                                                                                                                                                                                                                                                                                                                                                                                                                                                                                                                                                                                                                                                                                                                                                                                                                                                                                                                                                                                                                                                                                                                                                                                                                                                                                           |
| DYL                                                                                                                                                                   | 998                                                                                                   | 5.00                                                                                                                                 | 0.50                                                                                         | 23.98                                                                                                                        | 23.98                                                                                                                         | 1476                                                                                                             | 638                                                                                                                                                                                                                                                                                                                                                                                                                                                                                                                                                                                                                                                                                                                                                                                                                                                                                                                                                                                                                                                                                                                                                                                                                                                                                                                                                                                                                                                                                                                                                                                                                                                                                                                                                                                                                                                                                                                                                                                                                                                                                                                           | putting it on course to close more than 2                                                                                                                                                                                                                                                                                                                                                                                                                                                                                                                                                                                                                                                                                                                                                                                                                                                                                                                                                                                                                                                                                                                                                                                                                                                                                                                                                                                                                                                                                                                                                                                                                                                                                                                                                                                                                                                                                                                                                                                                                                                                                      |
| FSY                                                                                                                                                                   | 607                                                                                                   | -6.00                                                                                                                                | -0.98                                                                                        |                                                                                                                              | 4.30                                                                                                                          | 1141                                                                                                             | 493                                                                                                                                                                                                                                                                                                                                                                                                                                                                                                                                                                                                                                                                                                                                                                                                                                                                                                                                                                                                                                                                                                                                                                                                                                                                                                                                                                                                                                                                                                                                                                                                                                                                                                                                                                                                                                                                                                                                                                                                                                                                                                                           | above its October low and in a bull marke                                                                                                                                                                                                                                                                                                                                                                                                                                                                                                                                                                                                                                                                                                                                                                                                                                                                                                                                                                                                                                                                                                                                                                                                                                                                                                                                                                                                                                                                                                                                                                                                                                                                                                                                                                                                                                                                                                                                                                                                                                                                                      |
| BMN                                                                                                                                                                   | 2462                                                                                                  | 93.00                                                                                                                                | 3.93                                                                                         | 18.94                                                                                                                        | 18.94                                                                                                                         | 3450                                                                                                             | 1760                                                                                                                                                                                                                                                                                                                                                                                                                                                                                                                                                                                                                                                                                                                                                                                                                                                                                                                                                                                                                                                                                                                                                                                                                                                                                                                                                                                                                                                                                                                                                                                                                                                                                                                                                                                                                                                                                                                                                                                                                                                                                                                          | onshore exchanges reopened from the we                                                                                                                                                                                                                                                                                                                                                                                                                                                                                                                                                                                                                                                                                                                                                                                                                                                                                                                                                                                                                                                                                                                                                                                                                                                                                                                                                                                                                                                                                                                                                                                                                                                                                                                                                                                                                                                                                                                                                                                                                                                                                         |
| CER<br>EL8                                                                                                                                                            | 23<br>502                                                                                             | -1.00<br>9.00                                                                                                                        | -4.17<br>1.83                                                                                | 27.78<br>18.12                                                                                                               | 27.78<br>18.12                                                                                                                | 34<br>894                                                                                                        | 10<br>390                                                                                                                                                                                                                                                                                                                                                                                                                                                                                                                                                                                                                                                                                                                                                                                                                                                                                                                                                                                                                                                                                                                                                                                                                                                                                                                                                                                                                                                                                                                                                                                                                                                                                                                                                                                                                                                                                                                                                                                                                                                                                                                     | long Lunar New Year holiday. Japanese                                                                                                                                                                                                                                                                                                                                                                                                                                                                                                                                                                                                                                                                                                                                                                                                                                                                                                                                                                                                                                                                                                                                                                                                                                                                                                                                                                                                                                                                                                                                                                                                                                                                                                                                                                                                                                                                                                                                                                                                                                                                                          |
| ELO                                                                                                                                                                   | 302                                                                                                   | 9.00                                                                                                                                 | 1.03                                                                                         | 10.12                                                                                                                        | 10.12                                                                                                                         | 074                                                                                                              | 390                                                                                                                                                                                                                                                                                                                                                                                                                                                                                                                                                                                                                                                                                                                                                                                                                                                                                                                                                                                                                                                                                                                                                                                                                                                                                                                                                                                                                                                                                                                                                                                                                                                                                                                                                                                                                                                                                                                                                                                                                                                                                                                           | Australian equities swung between gains                                                                                                                                                                                                                                                                                                                                                                                                                                                                                                                                                                                                                                                                                                                                                                                                                                                                                                                                                                                                                                                                                                                                                                                                                                                                                                                                                                                                                                                                                                                                                                                                                                                                                                                                                                                                                                                                                                                                                                                                                                                                                        |
|                                                                                                                                                                       |                                                                                                       |                                                                                                                                      |                                                                                              |                                                                                                                              |                                                                                                                               |                                                                                                                  |                                                                                                                                                                                                                                                                                                                                                                                                                                                                                                                                                                                                                                                                                                                                                                                                                                                                                                                                                                                                                                                                                                                                                                                                                                                                                                                                                                                                                                                                                                                                                                                                                                                                                                                                                                                                                                                                                                                                                                                                                                                                                                                               | losses while benchmark indexes in Hong Kand Seoul were decisively lower.                                                                                                                                                                                                                                                                                                                                                                                                                                                                                                                                                                                                                                                                                                                                                                                                                                                                                                                                                                                                                                                                                                                                                                                                                                                                                                                                                                                                                                                                                                                                                                                                                                                                                                                                                                                                                                                                                                                                                                                                                                                       |
|                                                                                                                                                                       |                                                                                                       |                                                                                                                                      |                                                                                              |                                                                                                                              |                                                                                                                               |                                                                                                                  |                                                                                                                                                                                                                                                                                                                                                                                                                                                                                                                                                                                                                                                                                                                                                                                                                                                                                                                                                                                                                                                                                                                                                                                                                                                                                                                                                                                                                                                                                                                                                                                                                                                                                                                                                                                                                                                                                                                                                                                                                                                                                                                               | i and Seoul were decisively lower.                                                                                                                                                                                                                                                                                                                                                                                                                                                                                                                                                                                                                                                                                                                                                                                                                                                                                                                                                                                                                                                                                                                                                                                                                                                                                                                                                                                                                                                                                                                                                                                                                                                                                                                                                                                                                                                                                                                                                                                                                                                                                             |
|                                                                                                                                                                       | SA VOICUE A                                                                                           | lamihian Bonde                                                                                                                       |                                                                                              |                                                                                                                              |                                                                                                                               |                                                                                                                  |                                                                                                                                                                                                                                                                                                                                                                                                                                                                                                                                                                                                                                                                                                                                                                                                                                                                                                                                                                                                                                                                                                                                                                                                                                                                                                                                                                                                                                                                                                                                                                                                                                                                                                                                                                                                                                                                                                                                                                                                                                                                                                                               |                                                                                                                                                                                                                                                                                                                                                                                                                                                                                                                                                                                                                                                                                                                                                                                                                                                                                                                                                                                                                                                                                                                                                                                                                                                                                                                                                                                                                                                                                                                                                                                                                                                                                                                                                                                                                                                                                                                                                                                                                                                                                                                                |
| SA Bonds                                                                                                                                                              |                                                                                                       | lamibian Bonds<br>Current Price                                                                                                      | Cha [bp]                                                                                     | NA Bonds                                                                                                                     | YTM                                                                                                                           | Premium                                                                                                          | Cha [bn]                                                                                                                                                                                                                                                                                                                                                                                                                                                                                                                                                                                                                                                                                                                                                                                                                                                                                                                                                                                                                                                                                                                                                                                                                                                                                                                                                                                                                                                                                                                                                                                                                                                                                                                                                                                                                                                                                                                                                                                                                                                                                                                      |                                                                                                                                                                                                                                                                                                                                                                                                                                                                                                                                                                                                                                                                                                                                                                                                                                                                                                                                                                                                                                                                                                                                                                                                                                                                                                                                                                                                                                                                                                                                                                                                                                                                                                                                                                                                                                                                                                                                                                                                                                                                                                                                |
|                                                                                                                                                                       | YTM                                                                                                   | Current Price                                                                                                                        | Chg [bp]<br>-17.50                                                                           |                                                                                                                              | <b>YTM</b><br>8.78                                                                                                            | Premium<br>0                                                                                                     | Chg [bp]<br>-0.37                                                                                                                                                                                                                                                                                                                                                                                                                                                                                                                                                                                                                                                                                                                                                                                                                                                                                                                                                                                                                                                                                                                                                                                                                                                                                                                                                                                                                                                                                                                                                                                                                                                                                                                                                                                                                                                                                                                                                                                                                                                                                                             | 2021                                                                                                                                                                                                                                                                                                                                                                                                                                                                                                                                                                                                                                                                                                                                                                                                                                                                                                                                                                                                                                                                                                                                                                                                                                                                                                                                                                                                                                                                                                                                                                                                                                                                                                                                                                                                                                                                                                                                                                                                                                                                                                                           |
| R2023                                                                                                                                                                 |                                                                                                       |                                                                                                                                      | Chg [bp]<br>-17.50<br>3.50                                                                   | NA Bonds<br>GC23<br>GC24                                                                                                     | <b>YTM</b><br>8.78<br>6.97                                                                                                    | <b>Premium</b><br>0<br>-115                                                                                      | Chg [bp]<br>-0.37<br>3.50                                                                                                                                                                                                                                                                                                                                                                                                                                                                                                                                                                                                                                                                                                                                                                                                                                                                                                                                                                                                                                                                                                                                                                                                                                                                                                                                                                                                                                                                                                                                                                                                                                                                                                                                                                                                                                                                                                                                                                                                                                                                                                     | <b>2021</b> 2 2.4%                                                                                                                                                                                                                                                                                                                                                                                                                                                                                                                                                                                                                                                                                                                                                                                                                                                                                                                                                                                                                                                                                                                                                                                                                                                                                                                                                                                                                                                                                                                                                                                                                                                                                                                                                                                                                                                                                                                                                                                                                                                                                                             |
| R2023<br>R186<br>R2030                                                                                                                                                | <b>YTM</b><br>7.58<br>8.12<br>9.65                                                                    | Current Price<br>100.03<br>107.78<br>91.74                                                                                           | -17.50<br>3.50<br>5.00                                                                       | GC23<br>GC24<br>GC25                                                                                                         | 8.78<br>6.97<br>8.33                                                                                                          | 0<br>-115<br>21                                                                                                  | -0.37                                                                                                                                                                                                                                                                                                                                                                                                                                                                                                                                                                                                                                                                                                                                                                                                                                                                                                                                                                                                                                                                                                                                                                                                                                                                                                                                                                                                                                                                                                                                                                                                                                                                                                                                                                                                                                                                                                                                                                                                                                                                                                                         | <b>2021</b> 2 GDP (y/y) 2.4%                                                                                                                                                                                                                                                                                                                                                                                                                                                                                                                                                                                                                                                                                                                                                                                                                                                                                                                                                                                                                                                                                                                                                                                                                                                                                                                                                                                                                                                                                                                                                                                                                                                                                                                                                                                                                                                                                                                                                                                                                                                                                                   |
| R2023<br>R186<br>R2030<br>R213                                                                                                                                        | YTM<br>7.58<br>8.12<br>9.65<br>10.08                                                                  | Current Price<br>100.03<br>107.78<br>91.74<br>83.29                                                                                  | -17.50<br>3.50<br>5.00<br>4.00                                                               | GC23<br>GC24<br>GC25<br>GC26                                                                                                 | 8.78<br>6.97<br>8.33<br>8.66                                                                                                  | 0<br>-115<br>21<br>54                                                                                            | -0.37<br>3.50<br>3.50<br>3.50                                                                                                                                                                                                                                                                                                                                                                                                                                                                                                                                                                                                                                                                                                                                                                                                                                                                                                                                                                                                                                                                                                                                                                                                                                                                                                                                                                                                                                                                                                                                                                                                                                                                                                                                                                                                                                                                                                                                                                                                                                                                                                 | DP (y/y) 2.4% Inflation (y/y) 4.5% 3                                                                                                                                                                                                                                                                                                                                                                                                                                                                                                                                                                                                                                                                                                                                                                                                                                                                                                                                                                                                                                                                                                                                                                                                                                                                                                                                                                                                                                                                                                                                                                                                                                                                                                                                                                                                                                                                                                                                                                                                                                                                                           |
| R2023<br>R186<br>R2030<br>R213<br>R2032                                                                                                                               | 7.58<br>8.12<br>9.65<br>10.08<br>10.29                                                                | Current Price<br>100.03<br>107.78<br>91.74<br>83.29<br>88.07                                                                         | -17.50<br>3.50<br>5.00<br>4.00<br>4.50                                                       | GC23<br>GC24<br>GC25<br>GC26<br>GC27                                                                                         | 8.78<br>6.97<br>8.33<br>8.66<br>8.39                                                                                          | 0<br>-115<br>21<br>54<br>27                                                                                      | -0.37<br>3.50<br>3.50<br>3.50<br>3.50                                                                                                                                                                                                                                                                                                                                                                                                                                                                                                                                                                                                                                                                                                                                                                                                                                                                                                                                                                                                                                                                                                                                                                                                                                                                                                                                                                                                                                                                                                                                                                                                                                                                                                                                                                                                                                                                                                                                                                                                                                                                                         | DP (y/y) 2.4% Inflation (y/y) 4.5% 3                                                                                                                                                                                                                                                                                                                                                                                                                                                                                                                                                                                                                                                                                                                                                                                                                                                                                                                                                                                                                                                                                                                                                                                                                                                                                                                                                                                                                                                                                                                                                                                                                                                                                                                                                                                                                                                                                                                                                                                                                                                                                           |
| R2023<br>R186<br>R2030<br>R213<br>R2032<br>R2035                                                                                                                      | 77M<br>7.58<br>8.12<br>9.65<br>10.08<br>10.29<br>10.89                                                | Current Price<br>100.03<br>107.78<br>91.74<br>83.29<br>88.07<br>86.66                                                                | -17.50<br>3.50<br>5.00<br>4.00<br>4.50<br>10.00                                              | GC23<br>GC24<br>GC25<br>GC26<br>GC27<br>GC28                                                                                 | 8.78<br>6.97<br>8.33<br>8.66<br>8.39<br>9.73                                                                                  | 0<br>-115<br>21<br>54<br>27<br>8                                                                                 | -0.37<br>3.50<br>3.50<br>3.50<br>3.50<br>5.00                                                                                                                                                                                                                                                                                                                                                                                                                                                                                                                                                                                                                                                                                                                                                                                                                                                                                                                                                                                                                                                                                                                                                                                                                                                                                                                                                                                                                                                                                                                                                                                                                                                                                                                                                                                                                                                                                                                                                                                                                                                                                 | DP (y/y) 2.4% Inflation (y/y) 4.5% 3                                                                                                                                                                                                                                                                                                                                                                                                                                                                                                                                                                                                                                                                                                                                                                                                                                                                                                                                                                                                                                                                                                                                                                                                                                                                                                                                                                                                                                                                                                                                                                                                                                                                                                                                                                                                                                                                                                                                                                                                                                                                                           |
| R2023<br>R186<br>R2030<br>R213<br>R2032<br>R2035<br>R209                                                                                                              | 7.58<br>8.12<br>9.65<br>10.08<br>10.29<br>10.89<br>10.91                                              | Current Price<br>100.03<br>107.78<br>91.74<br>83.29<br>88.07<br>86.66<br>67.83                                                       | -17.50<br>3.50<br>5.00<br>4.00<br>4.50<br>10.00                                              | GC23<br>GC24<br>GC25<br>GC26<br>GC27<br>GC28<br>GC30                                                                         | 8.78<br>6.97<br>8.33<br>8.66<br>8.39<br>9.73<br>10.06                                                                         | 0<br>-115<br>21<br>54<br>27<br>8<br>41                                                                           | -0.37<br>3.50<br>3.50<br>3.50<br>3.50<br>5.00<br>5.00                                                                                                                                                                                                                                                                                                                                                                                                                                                                                                                                                                                                                                                                                                                                                                                                                                                                                                                                                                                                                                                                                                                                                                                                                                                                                                                                                                                                                                                                                                                                                                                                                                                                                                                                                                                                                                                                                                                                                                                                                                                                         | DP (y/y) 2.4% Inflation (y/y) 4.5% 3                                                                                                                                                                                                                                                                                                                                                                                                                                                                                                                                                                                                                                                                                                                                                                                                                                                                                                                                                                                                                                                                                                                                                                                                                                                                                                                                                                                                                                                                                                                                                                                                                                                                                                                                                                                                                                                                                                                                                                                                                                                                                           |
| R2023<br>R186<br>R2030<br>R213<br>R2032<br>R2035<br>R209<br>R2037                                                                                                     | 77M<br>7.58<br>8.12<br>9.65<br>10.08<br>10.29<br>10.89<br>10.91<br>11.12                              | Current Price 100.03 107.78 91.74 83.29 88.07 86.66 67.83 81.62                                                                      | -17.50<br>3.50<br>5.00<br>4.00<br>4.50<br>10.00<br>10.00<br>11.50                            | GC23<br>GC24<br>GC25<br>GC26<br>GC27<br>GC28<br>GC30<br>GC32                                                                 | 8.78<br>6.97<br>8.33<br>8.66<br>8.39<br>9.73<br>10.06<br>11.16                                                                | 0<br>-115<br>21<br>54<br>27<br>8<br>41<br>108                                                                    | -0.37<br>3.50<br>3.50<br>3.50<br>3.50<br>5.00<br>5.00<br>4.00                                                                                                                                                                                                                                                                                                                                                                                                                                                                                                                                                                                                                                                                                                                                                                                                                                                                                                                                                                                                                                                                                                                                                                                                                                                                                                                                                                                                                                                                                                                                                                                                                                                                                                                                                                                                                                                                                                                                                                                                                                                                 | DP (y/y) 2.4% Inflation (y/y) 4.5% 3                                                                                                                                                                                                                                                                                                                                                                                                                                                                                                                                                                                                                                                                                                                                                                                                                                                                                                                                                                                                                                                                                                                                                                                                                                                                                                                                                                                                                                                                                                                                                                                                                                                                                                                                                                                                                                                                                                                                                                                                                                                                                           |
| R2023<br>R186<br>R2030<br>R213<br>R2032<br>R2035<br>R209<br>R2097<br>R2040                                                                                            | 7.58<br>8.12<br>9.65<br>10.08<br>10.29<br>10.89<br>10.91                                              | Current Price<br>100.03<br>107.78<br>91.74<br>83.29<br>88.07<br>86.66<br>67.83                                                       | -17.50<br>3.50<br>5.00<br>4.00<br>4.50<br>10.00                                              | GC23<br>GC24<br>GC25<br>GC26<br>GC27<br>GC28<br>GC30                                                                         | 8.78<br>6.97<br>8.33<br>8.66<br>8.39<br>9.73<br>10.06                                                                         | 0<br>-115<br>21<br>54<br>27<br>8<br>41                                                                           | -0.37<br>3.50<br>3.50<br>3.50<br>3.50<br>5.00<br>5.00<br>4.00                                                                                                                                                                                                                                                                                                                                                                                                                                                                                                                                                                                                                                                                                                                                                                                                                                                                                                                                                                                                                                                                                                                                                                                                                                                                                                                                                                                                                                                                                                                                                                                                                                                                                                                                                                                                                                                                                                                                                                                                                                                                 | DP (y/y) 2.4% Inflation (y/y) 4.5% 3                                                                                                                                                                                                                                                                                                                                                                                                                                                                                                                                                                                                                                                                                                                                                                                                                                                                                                                                                                                                                                                                                                                                                                                                                                                                                                                                                                                                                                                                                                                                                                                                                                                                                                                                                                                                                                                                                                                                                                                                                                                                                           |
| R2023<br>R186<br>R2030<br>R213<br>R2032<br>R2035<br>R209<br>R2037<br>R2040<br>R214                                                                                    | 7.58<br>8.12<br>9.65<br>10.08<br>10.29<br>10.89<br>10.91<br>11.12<br>11.26                            | Current Price 100.03 107.78 91.74 83.29 88.07 86.66 67.83 81.62 83.05                                                                | -17.50<br>3.50<br>5.00<br>4.00<br>4.50<br>10.00<br>11.50<br>10.00                            | GC23<br>GC24<br>GC25<br>GC26<br>GC27<br>GC28<br>GC30<br>GC32<br>GC35                                                         | 8.78<br>6.97<br>8.33<br>8.66<br>8.39<br>9.73<br>10.06<br>11.16<br>12.08                                                       | 0<br>-115<br>21<br>54<br>27<br>8<br>41<br>108                                                                    | -0.37<br>3.50<br>3.50<br>3.50<br>3.50<br>5.00<br>5.00<br>4.00                                                                                                                                                                                                                                                                                                                                                                                                                                                                                                                                                                                                                                                                                                                                                                                                                                                                                                                                                                                                                                                                                                                                                                                                                                                                                                                                                                                                                                                                                                                                                                                                                                                                                                                                                                                                                                                                                                                                                                                                                                                                 | DP (y/y) 2.4% Inflation (y/y) 4.5% 3                                                                                                                                                                                                                                                                                                                                                                                                                                                                                                                                                                                                                                                                                                                                                                                                                                                                                                                                                                                                                                                                                                                                                                                                                                                                                                                                                                                                                                                                                                                                                                                                                                                                                                                                                                                                                                                                                                                                                                                                                                                                                           |
| R2023<br>R186<br>R2030<br>R213<br>R2032<br>R2035<br>R209<br>R2037<br>R2040<br>R2044                                                                                   | 77M<br>7.58<br>8.12<br>9.65<br>10.08<br>10.29<br>10.89<br>10.91<br>11.12<br>11.26<br>11.18            | Current Price<br>100.03<br>107.78<br>91.74<br>83.29<br>88.07<br>86.66<br>67.83<br>81.62<br>83.05<br>64.01                            | -17.50<br>3.50<br>5.00<br>4.00<br>4.50<br>10.00<br>10.00<br>11.50<br>10.00                   | GC23<br>GC24<br>GC25<br>GC26<br>GC27<br>GC28<br>GC30<br>GC32<br>GC35<br>GC37<br>GC40<br>GC43                                 | 8.78<br>6.97<br>8.33<br>8.66<br>8.39<br>9.73<br>10.06<br>11.16<br>12.08<br>12.64<br>12.86<br>13.57                            | 0<br>-115<br>21<br>54<br>27<br>8<br>41<br>108<br>117<br>152<br>168<br>224                                        | -0.37<br>3.50<br>3.50<br>3.50<br>5.00<br>5.00<br>4.00<br>11.50<br>11.50                                                                                                                                                                                                                                                                                                                                                                                                                                                                                                                                                                                                                                                                                                                                                                                                                                                                                                                                                                                                                                                                                                                                                                                                                                                                                                                                                                                                                                                                                                                                                                                                                                                                                                                                                                                                                                                                                                                                                                                                                                                       | DP (y/y) 2.4% Inflation (y/y) 4.5% 3                                                                                                                                                                                                                                                                                                                                                                                                                                                                                                                                                                                                                                                                                                                                                                                                                                                                                                                                                                                                                                                                                                                                                                                                                                                                                                                                                                                                                                                                                                                                                                                                                                                                                                                                                                                                                                                                                                                                                                                                                                                                                           |
| R2023<br>R186<br>R2030<br>R213<br>R2032<br>R2035<br>R209<br>R2037<br>R2040<br>R2044                                                                                   | 7.58<br>8.12<br>9.65<br>10.08<br>10.29<br>10.89<br>10.91<br>11.12<br>11.26<br>11.18<br>11.34          | Current Price 100.03 107.78 91.74 83.29 88.07 86.66 67.83 81.62 83.05 64.01 79.45                                                    | -17.50<br>3.50<br>5.00<br>4.00<br>4.50<br>10.00<br>10.00<br>11.50<br>10.00<br>11.50          | GC23<br>GC24<br>GC25<br>GC26<br>GC27<br>GC28<br>GC30<br>GC32<br>GC35<br>GC37<br>GC40<br>GC43<br>GC43                         | 8.78<br>6.97<br>8.33<br>8.66<br>8.39<br>9.73<br>10.06<br>11.16<br>12.08<br>12.64<br>12.86<br>13.57                            | 0<br>-115<br>21<br>54<br>27<br>8<br>41<br>108<br>117<br>152<br>168<br>224                                        | -0.37<br>3.50<br>3.50<br>3.50<br>5.00<br>5.00<br>4.00<br>11.50<br>10.00<br>11.50<br>11.50                                                                                                                                                                                                                                                                                                                                                                                                                                                                                                                                                                                                                                                                                                                                                                                                                                                                                                                                                                                                                                                                                                                                                                                                                                                                                                                                                                                                                                                                                                                                                                                                                                                                                                                                                                                                                                                                                                                                                                                                                                     | DP (y/y) 2.4% Inflation (y/y) 4.5% 3                                                                                                                                                                                                                                                                                                                                                                                                                                                                                                                                                                                                                                                                                                                                                                                                                                                                                                                                                                                                                                                                                                                                                                                                                                                                                                                                                                                                                                                                                                                                                                                                                                                                                                                                                                                                                                                                                                                                                                                                                                                                                           |
| R2023<br>1186<br>722030<br>R213<br>R2032<br>R2035<br>R209<br>R2037<br>R2040<br>R2044<br>R2044                                                                         | 7.58<br>8.12<br>9.65<br>10.08<br>10.29<br>10.89<br>10.91<br>11.12<br>11.26<br>11.18<br>11.34          | Current Price 100.03 107.78 91.74 83.29 88.07 86.66 67.83 81.62 83.05 64.01 79.45                                                    | -17.50<br>3.50<br>5.00<br>4.00<br>4.50<br>10.00<br>10.00<br>11.50<br>10.00<br>11.50          | GC23<br>GC24<br>GC25<br>GC26<br>GC27<br>GC28<br>GC30<br>GC32<br>GC35<br>GC37<br>GC40<br>GC43<br>GC45<br>GC45                 | 8.78<br>6.97<br>8.33<br>8.66<br>8.39<br>9.73<br>10.06<br>11.16<br>12.08<br>12.64<br>13.57<br>13.75                            | 0<br>-115<br>21<br>54<br>27<br>8<br>41<br>108<br>117<br>152<br>168<br>224<br>241                                 | -0.37<br>3.50<br>3.50<br>3.50<br>5.00<br>5.00<br>4.00<br>11.50<br>10.00<br>11.50<br>11.50                                                                                                                                                                                                                                                                                                                                                                                                                                                                                                                                                                                                                                                                                                                                                                                                                                                                                                                                                                                                                                                                                                                                                                                                                                                                                                                                                                                                                                                                                                                                                                                                                                                                                                                                                                                                                                                                                                                                                                                                                                     | DP (y/y) 2.4% 3.1 1.0% 2.5% 9.5 1.0%                                                                                                                                                                                                                                                                                                                                                                                                                                                                                                                                                                                                                                                                                                                                                                                                                                                                                                                                                                                                                                                                                                                                                                                                                                                                                                                                                                                                                                                                                                                                                                                                                                                                                                                                                                                                                                                                                                                                                                                                                                                                                           |
| R2023<br>R186<br>R2030<br>R213<br>R2032<br>R2035<br>R209<br>R2037<br>R2040<br>R214<br>R2044<br>R2048                                                                  | 7.58<br>8.12<br>9.65<br>10.08<br>10.29<br>10.89<br>10.91<br>11.12<br>11.26<br>11.18<br>11.34<br>11.20 | Current Price 100.03 107.78 91.74 83.29 88.07 86.66 67.83 81.62 83.05 64.01 79.45 79.56                                              | -17.50<br>3.50<br>5.00<br>4.00<br>4.50<br>10.00<br>10.00<br>11.50<br>10.00<br>11.50          | GC23<br>GC24<br>GC25<br>GC26<br>GC27<br>GC28<br>GC30<br>GC32<br>GC35<br>GC37<br>GC40<br>GC43<br>GC43                         | 8.78<br>6.97<br>8.33<br>8.66<br>8.39<br>9.73<br>10.06<br>11.16<br>12.08<br>12.64<br>12.86<br>13.57                            | 0<br>-115<br>21<br>54<br>27<br>8<br>41<br>108<br>117<br>152<br>168<br>224                                        | -0.37<br>3.50<br>3.50<br>3.50<br>5.00<br>5.00<br>4.00<br>11.50<br>10.00<br>11.50<br>11.50                                                                                                                                                                                                                                                                                                                                                                                                                                                                                                                                                                                                                                                                                                                                                                                                                                                                                                                                                                                                                                                                                                                                                                                                                                                                                                                                                                                                                                                                                                                                                                                                                                                                                                                                                                                                                                                                                                                                                                                                                                     | GDP (y/y) 2.4% Inflation (y/y) 4.5% (9.5%) 1.0% (9.5%) 1.0% (9.5%) 1.0% (9.5%) 1.0% (9.5%) 1.0% (9.5%) 1.0% (9.5%) 1.0% (9.5%) 1.0% (9.5%) 1.0% (9.5%) 1.0% (9.5%) 1.0% (9.5%) 1.0% (9.5%) 1.0% (9.5%) 1.0% (9.5%) 1.0% (9.5%) 1.0% (9.5%) 1.0% (9.5%) 1.0% (9.5%) 1.0% (9.5%) 1.0% (9.5%) 1.0% (9.5%) 1.0% (9.5%) 1.0% (9.5%) 1.0% (9.5%) 1.0% (9.5%) 1.0% (9.5%) 1.0% (9.5%) 1.0% (9.5%) 1.0% (9.5%) 1.0% (9.5%) 1.0% (9.5%) 1.0% (9.5%) 1.0% (9.5%) 1.0% (9.5%) 1.0% (9.5%) 1.0% (9.5%) 1.0% (9.5%) 1.0% (9.5%) 1.0% (9.5%) 1.0% (9.5%) 1.0% (9.5%) 1.0% (9.5%) 1.0% (9.5%) 1.0% (9.5%) 1.0% (9.5%) 1.0% (9.5%) 1.0% (9.5%) 1.0% (9.5%) 1.0% (9.5%) 1.0% (9.5%) 1.0% (9.5%) 1.0% (9.5%) 1.0% (9.5%) 1.0% (9.5%) 1.0% (9.5%) 1.0% (9.5%) 1.0% (9.5%) 1.0% (9.5%) 1.0% (9.5%) 1.0% (9.5%) 1.0% (9.5%) 1.0% (9.5%) 1.0% (9.5%) 1.0% (9.5%) 1.0% (9.5%) 1.0% (9.5%) 1.0% (9.5%) 1.0% (9.5%) 1.0% (9.5%) 1.0% (9.5%) 1.0% (9.5%) 1.0% (9.5%) 1.0% (9.5%) 1.0% (9.5%) 1.0% (9.5%) 1.0% (9.5%) 1.0% (9.5%) 1.0% (9.5%) 1.0% (9.5%) 1.0% (9.5%) 1.0% (9.5%) 1.0% (9.5%) 1.0% (9.5%) 1.0% (9.5%) 1.0% (9.5%) 1.0% (9.5%) 1.0% (9.5%) 1.0% (9.5%) 1.0% (9.5%) 1.0% (9.5%) 1.0% (9.5%) 1.0% (9.5%) 1.0% (9.5%) 1.0% (9.5%) 1.0% (9.5%) 1.0% (9.5%) 1.0% (9.5%) 1.0% (9.5%) 1.0% (9.5%) 1.0% (9.5%) 1.0% (9.5%) 1.0% (9.5%) 1.0% (9.5%) 1.0% (9.5%) 1.0% (9.5%) 1.0% (9.5%) 1.0% (9.5%) 1.0% (9.5%) 1.0% (9.5%) 1.0% (9.5%) 1.0% (9.5%) 1.0% (9.5%) 1.0% (9.5%) 1.0% (9.5%) 1.0% (9.5%) 1.0% (9.5%) 1.0% (9.5%) 1.0% (9.5%) 1.0% (9.5%) 1.0% (9.5%) 1.0% (9.5%) 1.0% (9.5%) 1.0% (9.5%) 1.0% (9.5%) 1.0% (9.5%) 1.0% (9.5%) 1.0% (9.5%) 1.0% (9.5%) 1.0% (9.5%) 1.0% (9.5%) 1.0% (9.5%) 1.0% (9.5%) 1.0% (9.5%) 1.0% (9.5%) 1.0% (9.5%) 1.0% (9.5%) 1.0% (9.5%) 1.0% (9.5%) 1.0% (9.5%) 1.0% (9.5%) 1.0% (9.5%) 1.0% (9.5%) 1.0% (9.5%) 1.0% (9.5%) 1.0% (9.5%) 1.0% (9.5%) 1.0% (9.5%) 1.0% (9.5%) 1.0% (9.5%) 1.0% (9.5%) 1.0% (9.5%) 1.0% (9.5%) 1.0% (9.5%) 1.0% (9.5%) 1.0% (9.5%) 1.0% (9.5%) 1.0% (9.5%) 1.0% (9.5%) 1.0% (9.5%) 1.0% (9.5%) 1.0% (9.5%) 1.0% (9.5%) 1.0% (9.5%) 1.0% (9.5%) 1.0% (9.5%) 1.0% (9.5%) 1.0% (9.5%) |
| R2023<br>R186<br>R2030<br>R213<br>R2032<br>R2035<br>R209<br>R2037<br>R2040<br>R214<br>R2044<br>R2048                                                                  | 7.58<br>8.12<br>9.65<br>10.08<br>10.29<br>10.89<br>10.91<br>11.12<br>11.26<br>11.18<br>11.34<br>11.20 | Current Price 100.03 107.78 107.78 91.74 83.29 88.07 86.66 67.83 81.62 83.05 64.01 79.45 79.56                                       | -17.50<br>3.50<br>5.00<br>4.00<br>4.50<br>10.00<br>11.50<br>10.00<br>11.50<br>11.50<br>11.50 | GC23<br>GC24<br>GC25<br>GC26<br>GC27<br>GC30<br>GC32<br>GC35<br>GC35<br>GC40<br>GC43<br>GC43<br>GC45<br>GC48                 | 8.78<br>6.97<br>8.33<br>8.66<br>8.39<br>9.73<br>10.06<br>11.16<br>12.08<br>12.64<br>12.86<br>13.57<br>13.75<br>13.68<br>13.84 | 0<br>-115<br>21<br>54<br>27<br>8<br>41<br>108<br>117<br>152<br>168<br>224<br>241<br>248<br>264                   | -0.37<br>3.50<br>3.50<br>3.50<br>3.50<br>5.00<br>5.00<br>4.00<br>10.00<br>11.50<br>11.50<br>11.50<br>11.00                                                                                                                                                                                                                                                                                                                                                                                                                                                                                                                                                                                                                                                                                                                                                                                                                                                                                                                                                                                                                                                                                                                                                                                                                                                                                                                                                                                                                                                                                                                                                                                                                                                                                                                                                                                                                                                                                                                                                                                                                    | GDP (y/y) 2.4% inflation (y/y) 4.5% (9.5% (1.0%) 1.0% 1.0% 1.0% 1.0% 1.0% 1.0% 1.0% 1.0%                                                                                                                                                                                                                                                                                                                                                                                                                                                                                                                                                                                                                                                                                                                                                                                                                                                                                                                                                                                                                                                                                                                                                                                                                                                                                                                                                                                                                                                                                                                                                                                                                                                                                                                                                                                                                                                                                                                                                                                                                                       |
| R2023<br>R186<br>R2030<br>R213<br>R2032<br>R2035<br>R2037<br>R2040<br>R214<br>R2044<br>R2048                                                                          | 7.58<br>8.12<br>9.65<br>10.08<br>10.29<br>10.89<br>10.91<br>11.12<br>11.26<br>11.18<br>11.34<br>11.20 | Current Price 100.03 107.78 91.74 83.29 88.07 86.66 67.83 81.62 83.05 64.01 79.45 79.56  (%) Level                                   | -17.50<br>3.50<br>5.00<br>4.00<br>4.50<br>10.00<br>11.50<br>10.00<br>11.50<br>11.00          | GC23<br>GC24<br>GC25<br>GC26<br>GC27<br>GC28<br>GC30<br>GC32<br>GC35<br>GC37<br>GC40<br>GC43<br>GC48<br>GC48<br>GC50         | 8.78<br>6.97<br>8.33<br>8.66<br>8.39<br>9.73<br>10.06<br>11.16<br>12.08<br>12.64<br>12.86<br>13.57<br>13.75<br>13.68<br>13.84 | 0<br>-115<br>21<br>54<br>27<br>8<br>41<br>108<br>117<br>152<br>168<br>224<br>241<br>248<br>264                   | -0.37 3.50 3.50 3.50 5.00 5.00 4.00 11.50 11.50 11.50 11.00 11.00 ytd % BoN                                                                                                                                                                                                                                                                                                                                                                                                                                                                                                                                                                                                                                                                                                                                                                                                                                                                                                                                                                                                                                                                                                                                                                                                                                                                                                                                                                                                                                                                                                                                                                                                                                                                                                                                                                                                                                                                                                                                                                                                                                                   | #forecast **now MPC Meeting Calendar for 2023  SARB FOMC                                                                                                                                                                                                                                                                                                                                                                                                                                                                                                                                                                                                                                                                                                                                                                                                                                                                                                                                                                                                                                                                                                                                                                                                                                                                                                                                                                                                                                                                                                                                                                                                                                                                                                                                                                                                                                                                                                                                                                                                                                                                       |
| R2023<br>R186<br>R2030<br>R213<br>R2032<br>R2035<br>R209<br>R2037<br>R2040<br>R214<br>R2044<br>R2048                                                                  | 7.58<br>8.12<br>9.65<br>10.08<br>10.29<br>10.89<br>10.91<br>11.12<br>11.26<br>11.18<br>11.34<br>11.20 | Current Price 100.03 107.78 91.74 83.29 88.07 86.66 67.83 81.62 83.05 64.01 79.45 79.56  (%)  Level 245.548                          | -17.50<br>3.50<br>5.00<br>4.00<br>4.50<br>10.00<br>11.50<br>10.00<br>11.50<br>11.00          | GC23<br>GC24<br>GC25<br>GC26<br>GC27<br>GC28<br>GC30<br>GC32<br>GC35<br>GC37<br>GC40<br>GC43<br>GC45<br>GC45<br>GC48<br>GC50 | 8.78<br>6.97<br>8.33<br>8.66<br>8.39<br>9.73<br>10.06<br>11.16<br>12.08<br>12.64<br>13.57<br>13.75<br>13.68<br>13.84          | 0<br>-115<br>21<br>54<br>27<br>8<br>41<br>108<br>117<br>152<br>168<br>224<br>241<br>248<br>264<br>mtd %<br>0.564 | -0.37 3.50 3.50 3.50 3.50 5.00 5.00 4.00 10.00 11.50 11.00 11.50 11.00 11.00 11.50 11.00 11.50 11.00 11.50 11.00                                                                                                                                                                                                                                                                                                                                                                                                                                                                                                                                                                                                                                                                                                                                                                                                                                                                                                                                                                                                                                                                                                                                                                                                                                                                                                                                                                                                                                                                                                                                                                                                                                                                                                                                                                                                                                                                                                                                                                                                              | #forecast #*now  MPC Meeting Calendar for 2023  SARB 26 Jan 2021 2.4% 2.4% 1.0%  **forecast #*now 01 Feb                                                                                                                                                                                                                                                                                                                                                                                                                                                                                                                                                                                                                                                                                                                                                                                                                                                                                                                                                                                                                                                                                                                                                                                                                                                                                                                                                                                                                                                                                                                                                                                                                                                                                                                                                                                                                                                                                                                                                                                                                       |
| R2023<br>R186<br>R2030<br>R213<br>R2032<br>R2035<br>R2037<br>R2040<br>R214<br>R2044<br>R2048<br>JG Indices and In                                                     | 7.58 8.12 9.65 10.08 10.29 10.89 10.91 11.12 11.26 11.18 11.34 11.20                                  | Current Price 100.03 107.78 91.74 83.29 88.07 86.66 67.83 81.62 83.05 64.01 79.45 79.56  (%)  Level 245.548 285.133                  | -17.50<br>3.50<br>5.00<br>4.00<br>4.50<br>10.00<br>11.50<br>10.00<br>11.50<br>11.00<br>Net   | GC23<br>GC24<br>GC25<br>GC26<br>GC27<br>GC28<br>GC30<br>GC32<br>GC35<br>GC37<br>GC40<br>GC43<br>GC45<br>GC48<br>GC50         | 8.78<br>6.97<br>8.33<br>8.66<br>8.39<br>9.73<br>10.06<br>11.16<br>12.08<br>12.64<br>12.86<br>13.57<br>13.75<br>13.68<br>13.84 | 0<br>-115<br>21<br>54<br>27<br>8<br>41<br>108<br>117<br>152<br>168<br>224<br>241<br>248<br>264                   | -0.37 3.50 3.50 3.50 3.50 5.00 5.00 4.00 10.00 11.50 11.50 11.00 11.00 11.50 11.50 11.90 11.90 11.90 11.90 11.90 11.90 11.90 11.90 11.90 11.90 11.90 11.90 11.90 11.90 11.90 11.90                                                                                                                                                                                                                                                                                                                                                                                                                                                                                                                                                                                                                                                                                                                                                                                                                                                                                                                                                                                                                                                                                                                                                                                                                                                                                                                                                                                                                                                                                                                                                                                                                                                                                                                                                                                                                                                                                                                                            | Calendar for 2021   Calendar for 2023   Cale   |
| R2023 R186 R2030 R213 R2032 R2035 R209 R2037 R2040 R214 R2048  UG Indices and In                                                                                      | 7.58 8.12 9.65 10.08 10.29 10.89 10.91 11.12 11.26 11.18 11.34 11.20                                  | Current Price 100.03 107.78 107.78 91.74 83.29 88.07 86.66 67.83 81.62 83.05 64.01 79.45 79.56  (%) Level 245.548 285.133 6.348      | -17.50<br>3.50<br>5.00<br>4.00<br>4.50<br>10.00<br>11.50<br>10.00<br>11.50<br>11.00<br>Net   | GC23<br>GC24<br>GC25<br>GC26<br>GC27<br>GC28<br>GC30<br>GC32<br>GC35<br>GC37<br>GC40<br>GC43<br>GC43<br>GC45<br>GC48<br>GC50 | 8.78<br>6.97<br>8.33<br>8.66<br>8.39<br>9.73<br>10.06<br>11.16<br>12.08<br>12.64<br>13.57<br>13.75<br>13.68<br>13.84          | 0 -115 21 54 27 8 41 108 117 152 168 224 241 248 264  mtd % 0.564 2.665                                          | -0.37 3.50 3.50 3.50 3.50 5.00 4.00 10.00 11.50 11.50 11.50 11.00 11.00  ytd % BoN 0.564 15 Feb 2.665 19 Apr                                                                                                                                                                                                                                                                                                                                                                                                                                                                                                                                                                                                                                                                                                                                                                                                                                                                                                                                                                                                                                                                                                                                                                                                                                                                                                                                                                                                                                                                                                                                                                                                                                                                                                                                                                                                                                                                                                                                                                                                                  | #forecast ***now MPC Meeting Calendar for 2023  SARB FOMC 26 Jan 01 Feb 30 Mar 22 Mar 25 May 03 May                                                                                                                                                                                                                                                                                                                                                                                                                                                                                                                                                                                                                                                                                                                                                                                                                                                                                                                                                                                                                                                                                                                                                                                                                                                                                                                                                                                                                                                                                                                                                                                                                                                                                                                                                                                                                                                                                                                                                                                                                            |
| R2023 R186 R2030 R213 R2032 R2035 R209 R2037 R2040 R214 R2044 R2048  UG Indices and In UG Money Marke UJG Bond Index WIBAR Overnight WIBAR 3m                         | 7.58 8.12 9.65 10.08 10.29 10.89 10.91 11.12 11.26 11.18 11.34 11.20                                  | Current Price 100.03 107.78 91.74 83.29 88.07 86.66 67.83 81.62 83.05 64.01 79.45 79.56  (%) Level 245.548 285.133 6.348 7.475       | -17.50<br>3.50<br>5.00<br>4.00<br>4.50<br>10.00<br>11.50<br>10.00<br>11.50<br>11.00          | GC23<br>GC24<br>GC25<br>GC26<br>GC27<br>GC28<br>GC30<br>GC32<br>GC35<br>GC37<br>GC40<br>GC43<br>GC45<br>GC48<br>GC50         | 8.78<br>6.97<br>8.33<br>8.66<br>8.39<br>9.73<br>10.06<br>11.16<br>12.08<br>12.64<br>13.57<br>13.75<br>13.68<br>13.84          | 0<br>-115<br>21<br>54<br>27<br>8<br>41<br>108<br>117<br>152<br>168<br>224<br>241<br>248<br>264<br>mtd %<br>0.564 | -0.37 3.50 3.50 3.50 5.00 5.00 5.00 11.50 11.50 11.50 11.00 11.00 11.00 11.00 11.00 11.00 11.00 11.00 11.00 11.00 11.00 11.00 11.00 11.00 11.00 11.00 11.00 11.00 11.00 11.00 11.00 11.00 11.00 11.00 11.00 11.00 11.00 11.00 11.00 11.00 11.00 11.00 11.00 11.00 11.00 11.00 11.00 11.00 11.00 11.00 11.00 11.00 11.00 11.00 11.00 11.00 11.00 11.00 11.00 11.00 11.00 11.00 11.00 11.00 11.00 11.00 11.00 11.00 11.00 11.00 11.00 11.00 11.00 11.00 11.00 11.00 11.00 11.00 11.00 11.00 11.00 11.00 11.00 11.00 11.00 11.00 11.00 11.00 11.00 11.00 11.00 11.00 11.00 11.00 11.00 11.00 11.00 11.00 11.00 11.00 11.00 11.00 11.00 11.00 11.00 11.00 11.00 11.00 11.00 11.00 11.00 11.00 11.00 11.00 11.00 11.00 11.00 11.00 11.00 11.00 11.00 11.00 11.00 11.00 11.00 11.00 11.00 11.00 11.00 11.00 11.00 11.00 11.00 11.00 11.00 11.00 11.00 11.00 11.00 11.00 11.00 11.00 11.00 11.00 11.00 11.00 11.00 11.00 11.00 11.00 11.00 11.00 11.00 11.00 11.00 11.00 11.00 11.00 11.00 11.00 11.00 11.00 11.00 11.00 11.00 11.00 11.00 11.00 11.00 11.00 11.00 11.00 11.00 11.00 11.00 11.00 11.00 11.00 11.00 11.00 11.00 11.00 11.00 11.00 11.00 11.00 11.00 11.00 11.00 11.00 11.00 11.00 11.00 11.00 11.00 11.00 11.00 11.00 11.00 11.00 11.00 11.00 11.00 11.00 11.00 11.00 11.00 11.00 11.00 11.00 11.00 11.00 11.00 11.00 11.00 11.00 11.00 11.00 11.00 11.00 11.00 11.00 11.00 11.00 11.00 11.00 11.00 11.00 11.00 11.00 11.00 11.00 11.00 11.00 11.00 11.00 11.00 11.00 11.00 11.00 11.00 11.00 11.00 11.00 11.00 11.00 11.00 11.00 11.00 11.00 11.00 11.00 11.00 11.00 11.00 11.00 11.00 11.00 11.00 11.00 11.00 11.00 11.00 11.00 11.00 11.00 11.00 11.00 11.00 11.00 11.00 11.00 11.00 11.00 11.00 11.00 11.00 11.00 11.00 11.00 11.00 11.00 11.00 11.00 11.00 11.00 11.00 11.00 11.00 11.00 11.00 11.00 11.00 11.00 11.00 11.00 11.00 11.00 11.00 11.00 11.00 11.00 11.00 11.00 11.00 11.00 11.00 11.00 11.00 11.00 11.00 11.00 11.00 11.00 11.00 11.00 11.00 11.00 11.00 11.00 11.00 11.00 11.00 11.00 11.00 11.00 11.00 11.00 11.00 11.00 11.00 11.00 11.00 11.00 11.00 11.00 11.00 11.00 11.00 11.00 11.00 11.00 | #forecast **now MPC Meeting Calendar for 2023  SARB FOMC 26 Jan 01 Feb 30 Mar 22 Mar 25 May 03 May 20 Jul 14 Jun                                                                                                                                                                                                                                                                                                                                                                                                                                                                                                                                                                                                                                                                                                                                                                                                                                                                                                                                                                                                                                                                                                                                                                                                                                                                                                                                                                                                                                                                                                                                                                                                                                                                                                                                                                                                                                                                                                                                                                                                               |
| SA Bonds R2023 R186 R2030 R213 R2032 R2035 R209 R2037 R2040 R214 R2044 R2048  IJG Indices and In IJG Money Marke IJG Bond Index WIBAR Overnight WIBAR 3m SA Repo Rete | 7.58 8.12 9.65 10.08 10.29 10.89 10.91 11.12 11.26 11.18 11.34 11.20                                  | Current Price 100.03 107.78 91.74 83.29 88.07 86.66 67.83 81.62 83.05 64.01 79.45 79.56  (%)  Level 245.548 285.133 6.348 7.475 7.25 | -17.50<br>3.50<br>5.00<br>4.00<br>4.50<br>10.00<br>11.50<br>10.00<br>11.50<br>11.00          | GC23<br>GC24<br>GC25<br>GC26<br>GC27<br>GC28<br>GC30<br>GC32<br>GC35<br>GC37<br>GC40<br>GC43<br>GC43<br>GC45<br>GC48<br>GC50 | 8.78<br>6.97<br>8.33<br>8.66<br>8.39<br>9.73<br>10.06<br>11.16<br>12.08<br>12.64<br>13.57<br>13.75<br>13.68<br>13.84          | 0 -115 21 54 27 8 41 108 117 152 168 224 241 248 264  mtd % 0.564 2.665                                          | -0.37 3.50 3.50 3.50 3.50 5.00 5.00 4.00 10.00 11.50 11.00 11.50 11.00 11.00 11.60 11.60 11.60 11.60 11.60 11.60 11.60 11.60 11.60 11.60 11.60 11.60 11.60 11.60 11.60 11.60 11.60 11.60 11.6 Aug 25 Oct                                                                                                                                                                                                                                                                                                                                                                                                                                                                                                                                                                                                                                                                                                                                                                                                                                                                                                                                                                                                                                                                                                                                                                                                                                                                                                                                                                                                                                                                                                                                                                                                                                                                                                                                                                                                                                                                                                                      | #forecast **now MPC Meeting Calendar for 2023  SARB FOMC 26 Jan 01 Feb 30 Mar 22 Mar 25 May 03 May 20 Jul 14 Jun 21 Sep 26 Jul                                                                                                                                                                                                                                                                                                                                                                                                                                                                                                                                                                                                                                                                                                                                                                                                                                                                                                                                                                                                                                                                                                                                                                                                                                                                                                                                                                                                                                                                                                                                                                                                                                                                                                                                                                                                                                                                                                                                                                                                 |
| R2023 R186 R2030 R213 R2032 R2035 R209 R2037 R2040 R214 R2044 R2048  IJG Indices and In                                                                               | 7.58 8.12 9.65 10.08 10.29 10.89 10.91 11.12 11.26 11.18 11.34 11.20                                  | Current Price 100.03 107.78 91.74 83.29 88.07 86.66 67.83 81.62 83.05 64.01 79.45 79.56  (%) Level 245.548 285.133 6.348 7.475       | -17.50<br>3.50<br>5.00<br>4.00<br>4.50<br>10.00<br>11.50<br>10.00<br>11.50<br>11.00          | GC23<br>GC24<br>GC25<br>GC26<br>GC27<br>GC28<br>GC30<br>GC32<br>GC35<br>GC37<br>GC40<br>GC43<br>GC43<br>GC45<br>GC48<br>GC50 | 8.78<br>6.97<br>8.33<br>8.66<br>8.39<br>9.73<br>10.06<br>11.16<br>12.08<br>12.64<br>13.57<br>13.75<br>13.68<br>13.84          | 0 -115 21 54 27 8 41 108 117 152 168 224 241 248 264  mtd % 0.564 2.665                                          | -0.37 3.50 3.50 3.50 5.00 5.00 5.00 11.50 11.50 11.50 11.00 11.00 11.00 11.00 11.00 11.00 11.00 11.00 11.00 11.00 11.00 11.00 11.00 11.00 11.00 11.00 11.00 11.00 11.00 11.00 11.00 11.00 11.00 11.00 11.00 11.00 11.00 11.00 11.00 11.00 11.00 11.00 11.00 11.00 11.00 11.00 11.00 11.00 11.00 11.00 11.00 11.00 11.00 11.00 11.00 11.00 11.00 11.00 11.00 11.00 11.00 11.00 11.00 11.00 11.00 11.00 11.00 11.00 11.00 11.00 11.00 11.00 11.00 11.00 11.00 11.00 11.00 11.00 11.00 11.00 11.00 11.00 11.00 11.00 11.00 11.00 11.00 11.00 11.00 11.00 11.00 11.00 11.00 11.00 11.00 11.00 11.00 11.00 11.00 11.00 11.00 11.00 11.00 11.00 11.00 11.00 11.00 11.00 11.00 11.00 11.00 11.00 11.00 11.00 11.00 11.00 11.00 11.00 11.00 11.00 11.00 11.00 11.00 11.00 11.00 11.00 11.00 11.00 11.00 11.00 11.00 11.00 11.00 11.00 11.00 11.00 11.00 11.00 11.00 11.00 11.00 11.00 11.00 11.00 11.00 11.00 11.00 11.00 11.00 11.00 11.00 11.00 11.00 11.00 11.00 11.00 11.00 11.00 11.00 11.00 11.00 11.00 11.00 11.00 11.00 11.00 11.00 11.00 11.00 11.00 11.00 11.00 11.00 11.00 11.00 11.00 11.00 11.00 11.00 11.00 11.00 11.00 11.00 11.00 11.00 11.00 11.00 11.00 11.00 11.00 11.00 11.00 11.00 11.00 11.00 11.00 11.00 11.00 11.00 11.00 11.00 11.00 11.00 11.00 11.00 11.00 11.00 11.00 11.00 11.00 11.00 11.00 11.00 11.00 11.00 11.00 11.00 11.00 11.00 11.00 11.00 11.00 11.00 11.00 11.00 11.00 11.00 11.00 11.00 11.00 11.00 11.00 11.00 11.00 11.00 11.00 11.00 11.00 11.00 11.00 11.00 11.00 11.00 11.00 11.00 11.00 11.00 11.00 11.00 11.00 11.00 11.00 11.00 11.00 11.00 11.00 11.00 11.00 11.00 11.00 11.00 11.00 11.00 11.00 11.00 11.00 11.00 11.00 11.00 11.00 11.00 11.00 11.00 11.00 11.00 11.00 11.00 11.00 11.00 11.00 11.00 11.00 11.00 11.00 11.00 11.00 11.00 11.00 11.00 11.00 11.00 11.00 11.00 11.00 11.00 11.00 11.00 11.00 11.00 11.00 11.00 11.00 11.00 11.00 11.00 11.00 11.00 11.00 11.00 11.00 11.00 11.00 11.00 11.00 11.00 11.00 11.00 11.00 11.00 11.00 11.00 11.00 11.00 11.00 11.00 11.00 11.00 11.00 11.00 11.00 11.00 11.00 11.00 11.00 11.00 11.00 11.00 11.00 11.00 11.00 11.00 11.00 | #forecast **now MPC Meeting Calendar for 2023  SARB FOMC 26 Jan 01 Feb 30 Mar 22 Mar 25 May 03 May 20 Jul 14 Jun                                                                                                                                                                                                                                                                                                                                                                                                                                                                                                                                                                                                                                                                                                                                                                                                                                                                                                                                                                                                                                                                                                                                                                                                                                                                                                                                                                                                                                                                                                                                                                                                                                                                                                                                                                                                                                                                                                                                                                                                               |