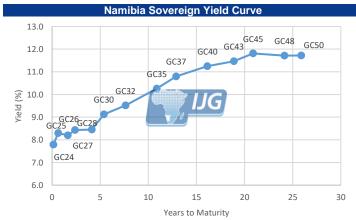

# **IJG** Daily Bulletin

Thursday, 29 August 2024

Local Indices

| NSX Overall   1866   1.05.3   0.56   2.01                                                                                                                                                                                                                                                                                                                                                                                                                                                                                                                                                                                                                                                                                                                                                                                                                                                                                                                                                                                                                                                                                                                                                                                                                                                                                                                                                                                                                                                                                                                                                                                                                                                                                                                                                                                                                                                                                                                                                                                                                                                                                      | Local Indices                                                                                                                                                                                                                                                                                                                                                                                                                                                                                                                                                                                                                                                                                                                                                                                                                                                                                                                                                                                                                                                                                                                                                                                                                                                                                                                                                                                                                                                                                                                                                                                                                                                                                                                                                                                                                                                                                                                                                                                                                                                                                                                  |                                                                                                                                                    |                                                         |                                                    |                                                                                                                                                          |                                                                                                                                                            |                                                                                                                      |                                                                                                                                      |
|--------------------------------------------------------------------------------------------------------------------------------------------------------------------------------------------------------------------------------------------------------------------------------------------------------------------------------------------------------------------------------------------------------------------------------------------------------------------------------------------------------------------------------------------------------------------------------------------------------------------------------------------------------------------------------------------------------------------------------------------------------------------------------------------------------------------------------------------------------------------------------------------------------------------------------------------------------------------------------------------------------------------------------------------------------------------------------------------------------------------------------------------------------------------------------------------------------------------------------------------------------------------------------------------------------------------------------------------------------------------------------------------------------------------------------------------------------------------------------------------------------------------------------------------------------------------------------------------------------------------------------------------------------------------------------------------------------------------------------------------------------------------------------------------------------------------------------------------------------------------------------------------------------------------------------------------------------------------------------------------------------------------------------------------------------------------------------------------------------------------------------|--------------------------------------------------------------------------------------------------------------------------------------------------------------------------------------------------------------------------------------------------------------------------------------------------------------------------------------------------------------------------------------------------------------------------------------------------------------------------------------------------------------------------------------------------------------------------------------------------------------------------------------------------------------------------------------------------------------------------------------------------------------------------------------------------------------------------------------------------------------------------------------------------------------------------------------------------------------------------------------------------------------------------------------------------------------------------------------------------------------------------------------------------------------------------------------------------------------------------------------------------------------------------------------------------------------------------------------------------------------------------------------------------------------------------------------------------------------------------------------------------------------------------------------------------------------------------------------------------------------------------------------------------------------------------------------------------------------------------------------------------------------------------------------------------------------------------------------------------------------------------------------------------------------------------------------------------------------------------------------------------------------------------------------------------------------------------------------------------------------------------------|----------------------------------------------------------------------------------------------------------------------------------------------------|---------------------------------------------------------|----------------------------------------------------|----------------------------------------------------------------------------------------------------------------------------------------------------------|------------------------------------------------------------------------------------------------------------------------------------------------------------|----------------------------------------------------------------------------------------------------------------------|--------------------------------------------------------------------------------------------------------------------------------------|
| SES LACIS   685                                                                                                                                                                                                                                                                                                                                                                                                                                                                                                                                                                                                                                                                                                                                                                                                                                                                                                                                                                                                                                                                                                                                                                                                                                                                                                                                                                                                                                                                                                                                                                                                                                                                                                                                                                                                                                                                                                                                                                                                                                                                                                                |                                                                                                                                                                                                                                                                                                                                                                                                                                                                                                                                                                                                                                                                                                                                                                                                                                                                                                                                                                                                                                                                                                                                                                                                                                                                                                                                                                                                                                                                                                                                                                                                                                                                                                                                                                                                                                                                                                                                                                                                                                                                                                                                | Level                                                                                                                                              | Net Change                                              | d/d %                                              | mtd %                                                                                                                                                    | ytd %                                                                                                                                                      | 52Wk High                                                                                                            | 52Wk Low                                                                                                                             |
| SEX FALS    84019                                                                                                                                                                                                                                                                                                                                                                                                                                                                                                                                                                                                                                                                                                                                                                                                                                                                                                                                                                                                                                                                                                                                                                                                                                                                                                                                                                                                                                                                                                                                                                                                                                                                                                                                                                                                                                                                                                                                                                                                                                                                                                              | ISX Overall                                                                                                                                                                                                                                                                                                                                                                                                                                                                                                                                                                                                                                                                                                                                                                                                                                                                                                                                                                                                                                                                                                                                                                                                                                                                                                                                                                                                                                                                                                                                                                                                                                                                                                                                                                                                                                                                                                                                                                                                                                                                                                                    | 1866                                                                                                                                               | -10.53                                                  | -0.56                                              | 2.01                                                                                                                                                     | 14.24                                                                                                                                                      | 1877                                                                                                                 | 102                                                                                                                                  |
| SES TOPA                                                                                                                                                                                                                                                                                                                                                                                                                                                                                                                                                                                                                                                                                                                                                                                                                                                                                                                                                                                                                                                                                                                                                                                                                                                                                                                                                                                                                                                                                                                                                                                                                                                                                                                                                                                                                                                                                                                                                                                                                                                                                                                       | ISX Local                                                                                                                                                                                                                                                                                                                                                                                                                                                                                                                                                                                                                                                                                                                                                                                                                                                                                                                                                                                                                                                                                                                                                                                                                                                                                                                                                                                                                                                                                                                                                                                                                                                                                                                                                                                                                                                                                                                                                                                                                                                                                                                      | 685                                                                                                                                                | 0.00                                                    | 0.00                                               | 0.63                                                                                                                                                     | 1.93                                                                                                                                                       | 693                                                                                                                  | 44                                                                                                                                   |
| SES TOP 40                                                                                                                                                                                                                                                                                                                                                                                                                                                                                                                                                                                                                                                                                                                                                                                                                                                                                                                                                                                                                                                                                                                                                                                                                                                                                                                                                                                                                                                                                                                                                                                                                                                                                                                                                                                                                                                                                                                                                                                                                                                                                                                     | SE ALSI                                                                                                                                                                                                                                                                                                                                                                                                                                                                                                                                                                                                                                                                                                                                                                                                                                                                                                                                                                                                                                                                                                                                                                                                                                                                                                                                                                                                                                                                                                                                                                                                                                                                                                                                                                                                                                                                                                                                                                                                                                                                                                                        | 84019                                                                                                                                              | -534.89                                                 | -0.63                                              | 1.51                                                                                                                                                     | 9.27                                                                                                                                                       | 84801                                                                                                                | 69128                                                                                                                                |
| SEE INID  113748                                                                                                                                                                                                                                                                                                                                                                                                                                                                                                                                                                                                                                                                                                                                                                                                                                                                                                                                                                                                                                                                                                                                                                                                                                                                                                                                                                                                                                                                                                                                                                                                                                                                                                                                                                                                                                                                                                                                                                                                                                                                                                               |                                                                                                                                                                                                                                                                                                                                                                                                                                                                                                                                                                                                                                                                                                                                                                                                                                                                                                                                                                                                                                                                                                                                                                                                                                                                                                                                                                                                                                                                                                                                                                                                                                                                                                                                                                                                                                                                                                                                                                                                                                                                                                                                | 76526                                                                                                                                              | -569.77                                                 | -0.74                                              | 1.14                                                                                                                                                     | 8.56                                                                                                                                                       | 77594                                                                                                                | 63312                                                                                                                                |
| SEFIN  20961                                                                                                                                                                                                                                                                                                                                                                                                                                                                                                                                                                                                                                                                                                                                                                                                                                                                                                                                                                                                                                                                                                                                                                                                                                                                                                                                                                                                                                                                                                                                                                                                                                                                                                                                                                                                                                                                                                                                                                                                                                                                                                                   |                                                                                                                                                                                                                                                                                                                                                                                                                                                                                                                                                                                                                                                                                                                                                                                                                                                                                                                                                                                                                                                                                                                                                                                                                                                                                                                                                                                                                                                                                                                                                                                                                                                                                                                                                                                                                                                                                                                                                                                                                                                                                                                                |                                                                                                                                                    |                                                         |                                                    |                                                                                                                                                          |                                                                                                                                                            |                                                                                                                      | 92852                                                                                                                                |
| SE RESIS         57209         -1458.96         -2.49         8.32         0.56         66214         48.           SE Banks         13282         -16.29         -10.12         5.84         21.32         13381         99.           Jobus Jones         41091         Net Change         d/d %         mtd %         ytd %         52Wk High         52Wk Ligh           Jown Jones         41091         -159.08         0.39         0.61         9.03         4142           Jown Jones         4591         -112         -0.55         16.95         18671         122           JASSDAQ         1755         -198.79         -1.12         -0.25         16.95         18671         122           TSETSTOR         3344         -1.61         -0.02         -0.29         7.99         9474         7.72           JAX         18782         10.04         0.54         1.48         12.12         1893         144           Jang Seng         1757         -115.62         -0.65         1.34         3.11         19706         144           JASTOS         Level         Net Change         Mrd M         mtd M         ytd %         52Wk High         52Wk High         52Wk High                                                                                                                                                                                                                                                                                                                                                                                                                                                                                                                                                                                                                                                                                                                                                                                                                                                                                                                             |                                                                                                                                                                                                                                                                                                                                                                                                                                                                                                                                                                                                                                                                                                                                                                                                                                                                                                                                                                                                                                                                                                                                                                                                                                                                                                                                                                                                                                                                                                                                                                                                                                                                                                                                                                                                                                                                                                                                                                                                                                                                                                                                |                                                                                                                                                    |                                                         |                                                    |                                                                                                                                                          |                                                                                                                                                            |                                                                                                                      | 15313                                                                                                                                |
| SEBanks   13382   -16.29   -0.12   5.84   21.32   13381   9.93   10bal Indices                                                                                                                                                                                                                                                                                                                                                                                                                                                                                                                                                                                                                                                                                                                                                                                                                                                                                                                                                                                                                                                                                                                                                                                                                                                                                                                                                                                                                                                                                                                                                                                                                                                                                                                                                                                                                                                                                                                                                                                                                                                 |                                                                                                                                                                                                                                                                                                                                                                                                                                                                                                                                                                                                                                                                                                                                                                                                                                                                                                                                                                                                                                                                                                                                                                                                                                                                                                                                                                                                                                                                                                                                                                                                                                                                                                                                                                                                                                                                                                                                                                                                                                                                                                                                |                                                                                                                                                    |                                                         |                                                    |                                                                                                                                                          |                                                                                                                                                            |                                                                                                                      | 48725                                                                                                                                |
|                                                                                                                                                                                                                                                                                                                                                                                                                                                                                                                                                                                                                                                                                                                                                                                                                                                                                                                                                                                                                                                                                                                                                                                                                                                                                                                                                                                                                                                                                                                                                                                                                                                                                                                                                                                                                                                                                                                                                                                                                                                                                                                                |                                                                                                                                                                                                                                                                                                                                                                                                                                                                                                                                                                                                                                                                                                                                                                                                                                                                                                                                                                                                                                                                                                                                                                                                                                                                                                                                                                                                                                                                                                                                                                                                                                                                                                                                                                                                                                                                                                                                                                                                                                                                                                                                |                                                                                                                                                    |                                                         |                                                    |                                                                                                                                                          |                                                                                                                                                            |                                                                                                                      | 9370                                                                                                                                 |
| Level   Net Change   d/d %   mtd %   ytd %   52Wk High   52Wk L                                                                                                                                                                                                                                                                                                                                                                                                                                                                                                                                                                                                                                                                                                                                                                                                                                                                                                                                                                                                                                                                                                                                                                                                                                                                                                                                                                                                                                                                                                                                                                                                                                                                                                                                                                                                                                                                                                                                                                                                                                                                |                                                                                                                                                                                                                                                                                                                                                                                                                                                                                                                                                                                                                                                                                                                                                                                                                                                                                                                                                                                                                                                                                                                                                                                                                                                                                                                                                                                                                                                                                                                                                                                                                                                                                                                                                                                                                                                                                                                                                                                                                                                                                                                                |                                                                                                                                                    | -10.29                                                  | -0.12                                              | 5.84                                                                                                                                                     | 21.52                                                                                                                                                      | 15581                                                                                                                | 9370                                                                                                                                 |
|                                                                                                                                                                                                                                                                                                                                                                                                                                                                                                                                                                                                                                                                                                                                                                                                                                                                                                                                                                                                                                                                                                                                                                                                                                                                                                                                                                                                                                                                                                                                                                                                                                                                                                                                                                                                                                                                                                                                                                                                                                                                                                                                |                                                                                                                                                                                                                                                                                                                                                                                                                                                                                                                                                                                                                                                                                                                                                                                                                                                                                                                                                                                                                                                                                                                                                                                                                                                                                                                                                                                                                                                                                                                                                                                                                                                                                                                                                                                                                                                                                                                                                                                                                                                                                                                                |                                                                                                                                                    | Not Change                                              | d/d %                                              | matel 0/-                                                                                                                                                | utel 0/-                                                                                                                                                   | 52Wk High                                                                                                            | F2Wk Lou                                                                                                                             |
| APS 500   5992   -33.62   -0.60   1.27   17.24   5670   4.4                                                                                                                                                                                                                                                                                                                                                                                                                                                                                                                                                                                                                                                                                                                                                                                                                                                                                                                                                                                                                                                                                                                                                                                                                                                                                                                                                                                                                                                                                                                                                                                                                                                                                                                                                                                                                                                                                                                                                                                                                                                                    | Name Ianaa                                                                                                                                                                                                                                                                                                                                                                                                                                                                                                                                                                                                                                                                                                                                                                                                                                                                                                                                                                                                                                                                                                                                                                                                                                                                                                                                                                                                                                                                                                                                                                                                                                                                                                                                                                                                                                                                                                                                                                                                                                                                                                                     |                                                                                                                                                    |                                                         |                                                    |                                                                                                                                                          |                                                                                                                                                            |                                                                                                                      |                                                                                                                                      |
| MASDAQ                                                                                                                                                                                                                                                                                                                                                                                                                                                                                                                                                                                                                                                                                                                                                                                                                                                                                                                                                                                                                                                                                                                                                                                                                                                                                                                                                                                                                                                                                                                                                                                                                                                                                                                                                                                                                                                                                                                                                                                                                                                                                                                         |                                                                                                                                                                                                                                                                                                                                                                                                                                                                                                                                                                                                                                                                                                                                                                                                                                                                                                                                                                                                                                                                                                                                                                                                                                                                                                                                                                                                                                                                                                                                                                                                                                                                                                                                                                                                                                                                                                                                                                                                                                                                                                                                |                                                                                                                                                    |                                                         |                                                    |                                                                                                                                                          |                                                                                                                                                            |                                                                                                                      |                                                                                                                                      |
| TSE100 8344 -1-61 -0-02 -0-29 7.90 8474 7.7  DAX 18782 100.48 0.54 1.48 12.12 18893 144  lang Seng 17577 -1:15.62 -0.65 1.34 3.11 19706 144  lang Seng 17577 -1:15.62 -0.65 1.34 3.11 19706 144  lang Seng 17577 -1:15.62 -0.65 1.34 3.11 19706 144  lang Seng 17577 -1:15.62 -0.65 1.34 3.11 19706 144  lang Seng 17577 -1:15.62 -0.65 1.34 3.11 19706 144  lang Seng 17577 -1:15.62 -0.65 1.34 3.11 19706 144  lang Seng 17577 -1:15.62 -0.65 1.34 3.11 19706 144  lang Seng 17577 -1:15.62 -0.65 1.34 3.11 19706 144  lang Seng 17577 -1:15.62 -0.65 1.34 3.11 19706 144  lang Seng 17577 -1:15.62 -0.65 1.34 3.11 19706 144  lang Seng 17577 -1:15.62 -0.65 1.34 3.11 19706 144  lang Seng 17577 -1:15.62 -0.65 1.34 3.11 19.65 147  lang Seng 17577 -1:15.62 -0.65 1.34 3.11 19.65 1.24  lang Seng 17577 -1:15.62 -0.65 1.34 3.11 19.65 1.24  lang Seng 17577 -1:15.62 -0.65 1.34 3.11 19.65 1.24  lang Seng 17577 -1:15.62 -0.65 1.34 3.11 19.65 1.24  lang Seng 17577 -1:15.62 -0.65 1.34 3.11 19.65 1.24  lang Seng 17577 -1:15.62 -0.65 1.34 3.11 19.65 1.24  lang Seng 17577 -1:15.62 -0.65 1.34 3.11 19.65 1.24  lang Seng 17577 -1:15.62 -0.65 1.34 3.11 19.65 1.24  lang Seng 17577 -1:15.62 -0.65 1.34 3.11 19.65 1.24  lang Seng 17577 -1:15.62 -0.65 1.34 3.11 19.65 1.24  lang Seng 17577 -1:15.62 -0.65 1.34 3.11 19.65 1.24  lang Seng 17577 -1.15.62 1.34 3.11 19.65 1.24 1.35 1.35  lang Seng 17577 -1.15.62 1.35 1.35 1.35  lang Seng 17577 -1.15.62 1.35 1.35 1.35  lang Seng 17577 -1.15.62 1.35 1.35 1.35 1.35 1.35  lang Seng 17577 -1.15.62 1.35 1.35 1.35 1.35 1.35 1.35 1.35 1.35                                                                                                                                                                                                                                                                                                                                                                                                                                                                                                                 |                                                                                                                                                                                                                                                                                                                                                                                                                                                                                                                                                                                                                                                                                                                                                                                                                                                                                                                                                                                                                                                                                                                                                                                                                                                                                                                                                                                                                                                                                                                                                                                                                                                                                                                                                                                                                                                                                                                                                                                                                                                                                                                                |                                                                                                                                                    |                                                         |                                                    |                                                                                                                                                          |                                                                                                                                                            |                                                                                                                      | 4104                                                                                                                                 |
| Description   Part      | -                                                                                                                                                                                                                                                                                                                                                                                                                                                                                                                                                                                                                                                                                                                                                                                                                                                                                                                                                                                                                                                                                                                                                                                                                                                                                                                                                                                                                                                                                                                                                                                                                                                                                                                                                                                                                                                                                                                                                                                                                                                                                                                              |                                                                                                                                                    |                                                         |                                                    |                                                                                                                                                          |                                                                                                                                                            |                                                                                                                      | 1254                                                                                                                                 |
|                                                                                                                                                                                                                                                                                                                                                                                                                                                                                                                                                                                                                                                                                                                                                                                                                                                                                                                                                                                                                                                                                                                                                                                                                                                                                                                                                                                                                                                                                                                                                                                                                                                                                                                                                                                                                                                                                                                                                                                                                                                                                                                                |                                                                                                                                                                                                                                                                                                                                                                                                                                                                                                                                                                                                                                                                                                                                                                                                                                                                                                                                                                                                                                                                                                                                                                                                                                                                                                                                                                                                                                                                                                                                                                                                                                                                                                                                                                                                                                                                                                                                                                                                                                                                                                                                |                                                                                                                                                    |                                                         |                                                    |                                                                                                                                                          |                                                                                                                                                            |                                                                                                                      | 728                                                                                                                                  |
|                                                                                                                                                                                                                                                                                                                                                                                                                                                                                                                                                                                                                                                                                                                                                                                                                                                                                                                                                                                                                                                                                                                                                                                                                                                                                                                                                                                                                                                                                                                                                                                                                                                                                                                                                                                                                                                                                                                                                                                                                                                                                                                                |                                                                                                                                                                                                                                                                                                                                                                                                                                                                                                                                                                                                                                                                                                                                                                                                                                                                                                                                                                                                                                                                                                                                                                                                                                                                                                                                                                                                                                                                                                                                                                                                                                                                                                                                                                                                                                                                                                                                                                                                                                                                                                                                |                                                                                                                                                    |                                                         |                                                    |                                                                                                                                                          |                                                                                                                                                            |                                                                                                                      | 1463                                                                                                                                 |
|                                                                                                                                                                                                                                                                                                                                                                                                                                                                                                                                                                                                                                                                                                                                                                                                                                                                                                                                                                                                                                                                                                                                                                                                                                                                                                                                                                                                                                                                                                                                                                                                                                                                                                                                                                                                                                                                                                                                                                                                                                                                                                                                | lang Seng                                                                                                                                                                                                                                                                                                                                                                                                                                                                                                                                                                                                                                                                                                                                                                                                                                                                                                                                                                                                                                                                                                                                                                                                                                                                                                                                                                                                                                                                                                                                                                                                                                                                                                                                                                                                                                                                                                                                                                                                                                                                                                                      | 17577                                                                                                                                              | -115.62                                                 | -0.65                                              | 1.34                                                                                                                                                     | 3.11                                                                                                                                                       | 19706                                                                                                                | 1479                                                                                                                                 |
| Level Net Change   d/d %   mtd %   ytd %   52Wk High   52Wk L                                                                                                                                                                                                                                                                                                                                                                                                                                                                                                                                                                                                                                                                                                                                                                                                                                                                                                                                                                                                                                                                                                                                                                                                                                                                                                                                                                                                                                                                                                                                                                                                                                                                                                                                                                                                                                                                                                                                                                                                                                                                  | likkei                                                                                                                                                                                                                                                                                                                                                                                                                                                                                                                                                                                                                                                                                                                                                                                                                                                                                                                                                                                                                                                                                                                                                                                                                                                                                                                                                                                                                                                                                                                                                                                                                                                                                                                                                                                                                                                                                                                                                                                                                                                                                                                         | 38335                                                                                                                                              | -36.71                                                  | -0.10                                              | -1.96                                                                                                                                                    | 14.56                                                                                                                                                      | 42427                                                                                                                | 3048                                                                                                                                 |
| SUSS   17.81   -0.02                                                                                                                                                                                                                                                                                                                                                                                                                                                                                                                                                                                                                                                                                                                                                                                                                                                                                                                                                                                                                                                                                                                                                                                                                                                                                                                                                                                                                                                                                                                                                                                                                                                                                                                                                                                                                                                                                                                                                                                                                                                                                                           | urrencies                                                                                                                                                                                                                                                                                                                                                                                                                                                                                                                                                                                                                                                                                                                                                                                                                                                                                                                                                                                                                                                                                                                                                                                                                                                                                                                                                                                                                                                                                                                                                                                                                                                                                                                                                                                                                                                                                                                                                                                                                                                                                                                      |                                                                                                                                                    |                                                         |                                                    |                                                                                                                                                          |                                                                                                                                                            |                                                                                                                      |                                                                                                                                      |
|                                                                                                                                                                                                                                                                                                                                                                                                                                                                                                                                                                                                                                                                                                                                                                                                                                                                                                                                                                                                                                                                                                                                                                                                                                                                                                                                                                                                                                                                                                                                                                                                                                                                                                                                                                                                                                                                                                                                                                                                                                                                                                                                |                                                                                                                                                                                                                                                                                                                                                                                                                                                                                                                                                                                                                                                                                                                                                                                                                                                                                                                                                                                                                                                                                                                                                                                                                                                                                                                                                                                                                                                                                                                                                                                                                                                                                                                                                                                                                                                                                                                                                                                                                                                                                                                                | Level                                                                                                                                              | Net Change                                              | d/d %                                              | mtd %                                                                                                                                                    | vtd %                                                                                                                                                      | 52Wk High                                                                                                            | 52Wk Lov                                                                                                                             |
| S/E         23.53         0.01         -0.04         -0.49         -0.98         24.59         22           S/E         19.83         0.00         0.01         -0.53         1.78         20.99         19           S/CAD\$         12.11         0.02         -0.14         -1.70         2.91         12.75         11           S/CAD\$         13.23         0.00         -0.01         -0.34         4.42         14.38         12           SS/W         1.41         0.12         -0.08         3.64         -2.54         161.95         140           Ommodities           Level Net Change         d/d %         mtd %         ytd %         52Wk High         52Wk L           rent Crude         78.78         0.13         0.17         -2.55         4.25         88.44         73           old         2515.80         11.18         0.47         -3.93         -5.20         1095.69         843           opper         421.95         0.15         0.04         0.11         6.77         511.20         363           ilver         2.944         0.31         1.08         1.50         23.72         32.52         20                                                                                                                                                                                                                                                                                                                                                                                                                                                                                                                                                                                                                                                                                                                                                                                                                                                                                                                                                                                  | \$/US\$                                                                                                                                                                                                                                                                                                                                                                                                                                                                                                                                                                                                                                                                                                                                                                                                                                                                                                                                                                                                                                                                                                                                                                                                                                                                                                                                                                                                                                                                                                                                                                                                                                                                                                                                                                                                                                                                                                                                                                                                                                                                                                                        |                                                                                                                                                    |                                                         |                                                    |                                                                                                                                                          |                                                                                                                                                            |                                                                                                                      | 17.6                                                                                                                                 |
| S/E                                                                                                                                                                                                                                                                                                                                                                                                                                                                                                                                                                                                                                                                                                                                                                                                                                                                                                                                                                                                                                                                                                                                                                                                                                                                                                                                                                                                                                                                                                                                                                                                                                                                                                                                                                                                                                                                                                                                                                                                                                                                                                                            |                                                                                                                                                                                                                                                                                                                                                                                                                                                                                                                                                                                                                                                                                                                                                                                                                                                                                                                                                                                                                                                                                                                                                                                                                                                                                                                                                                                                                                                                                                                                                                                                                                                                                                                                                                                                                                                                                                                                                                                                                                                                                                                                |                                                                                                                                                    |                                                         |                                                    |                                                                                                                                                          |                                                                                                                                                            |                                                                                                                      | 22.3                                                                                                                                 |
| S/AUD\$   12.11   0.02   -0.14   -1.70   2.91   12.75   11                                                                                                                                                                                                                                                                                                                                                                                                                                                                                                                                                                                                                                                                                                                                                                                                                                                                                                                                                                                                                                                                                                                                                                                                                                                                                                                                                                                                                                                                                                                                                                                                                                                                                                                                                                                                                                                                                                                                                                                                                                                                     | -                                                                                                                                                                                                                                                                                                                                                                                                                                                                                                                                                                                                                                                                                                                                                                                                                                                                                                                                                                                                                                                                                                                                                                                                                                                                                                                                                                                                                                                                                                                                                                                                                                                                                                                                                                                                                                                                                                                                                                                                                                                                                                                              |                                                                                                                                                    |                                                         |                                                    |                                                                                                                                                          |                                                                                                                                                            |                                                                                                                      |                                                                                                                                      |
| S/CAD\$   13.23   0.00   -0.01   -0.34   4.42   14.38   12                                                                                                                                                                                                                                                                                                                                                                                                                                                                                                                                                                                                                                                                                                                                                                                                                                                                                                                                                                                                                                                                                                                                                                                                                                                                                                                                                                                                                                                                                                                                                                                                                                                                                                                                                                                                                                                                                                                                                                                                                                                                     |                                                                                                                                                                                                                                                                                                                                                                                                                                                                                                                                                                                                                                                                                                                                                                                                                                                                                                                                                                                                                                                                                                                                                                                                                                                                                                                                                                                                                                                                                                                                                                                                                                                                                                                                                                                                                                                                                                                                                                                                                                                                                                                                |                                                                                                                                                    |                                                         |                                                    |                                                                                                                                                          |                                                                                                                                                            |                                                                                                                      | 19.1                                                                                                                                 |
| \$\frac{\text{SS/K}}{\text{1.11}} \ 0.00 \ 0.13 \ 2.85 \ 0.87 \ 1.12 \ 1.15 \ 1.15 \ \text{SS/K} \ 144.71 \ 0.12 \ 0.08 \ 3.64 \ -2.54 \ 161.95 \ 140 \ \text{commodities} \ \text{Level} \ \text{Net Change} \ \ \ \ \ \ \ \ \ \ \ \ \ \ \ \ \ \ \                                                                                                                                                                                                                                                                                                                                                                                                                                                                                                                                                                                                                                                                                                                                                                                                                                                                                                                                                                                                                                                                                                                                                                                                                                                                                                                                                                                                                                                                                                                                                                                                                                                                                                                                                                                                                                                                            |                                                                                                                                                                                                                                                                                                                                                                                                                                                                                                                                                                                                                                                                                                                                                                                                                                                                                                                                                                                                                                                                                                                                                                                                                                                                                                                                                                                                                                                                                                                                                                                                                                                                                                                                                                                                                                                                                                                                                                                                                                                                                                                                |                                                                                                                                                    |                                                         |                                                    |                                                                                                                                                          |                                                                                                                                                            |                                                                                                                      | 11.7                                                                                                                                 |
|                                                                                                                                                                                                                                                                                                                                                                                                                                                                                                                                                                                                                                                                                                                                                                                                                                                                                                                                                                                                                                                                                                                                                                                                                                                                                                                                                                                                                                                                                                                                                                                                                                                                                                                                                                                                                                                                                                                                                                                                                                                                                                                                | \$/CAD\$                                                                                                                                                                                                                                                                                                                                                                                                                                                                                                                                                                                                                                                                                                                                                                                                                                                                                                                                                                                                                                                                                                                                                                                                                                                                                                                                                                                                                                                                                                                                                                                                                                                                                                                                                                                                                                                                                                                                                                                                                                                                                                                       | 13.23                                                                                                                                              | 0.00                                                    | -0.01                                              | -0.34                                                                                                                                                    | 4.42                                                                                                                                                       | 14.38                                                                                                                | 12.9                                                                                                                                 |
|                                                                                                                                                                                                                                                                                                                                                                                                                                                                                                                                                                                                                                                                                                                                                                                                                                                                                                                                                                                                                                                                                                                                                                                                                                                                                                                                                                                                                                                                                                                                                                                                                                                                                                                                                                                                                                                                                                                                                                                                                                                                                                                                | S\$/ <b>€</b>                                                                                                                                                                                                                                                                                                                                                                                                                                                                                                                                                                                                                                                                                                                                                                                                                                                                                                                                                                                                                                                                                                                                                                                                                                                                                                                                                                                                                                                                                                                                                                                                                                                                                                                                                                                                                                                                                                                                                                                                                                                                                                                  | 1.11                                                                                                                                               | 0.00                                                    | 0.13                                               | 2.85                                                                                                                                                     | 0.87                                                                                                                                                       | 1.12                                                                                                                 | 1.0                                                                                                                                  |
| Commodities                                                                                                                                                                                                                                                                                                                                                                                                                                                                                                                                                                                                                                                                                                                                                                                                                                                                                                                                                                                                                                                                                                                                                                                                                                                                                                                                                                                                                                                                                                                                                                                                                                                                                                                                                                                                                                                                                                                                                                                                                                                                                                                    | S\$/¥                                                                                                                                                                                                                                                                                                                                                                                                                                                                                                                                                                                                                                                                                                                                                                                                                                                                                                                                                                                                                                                                                                                                                                                                                                                                                                                                                                                                                                                                                                                                                                                                                                                                                                                                                                                                                                                                                                                                                                                                                                                                                                                          |                                                                                                                                                    |                                                         |                                                    |                                                                                                                                                          |                                                                                                                                                            |                                                                                                                      | 140.2                                                                                                                                |
| Level Net Change                                                                                                                                                                                                                                                                                                                                                                                                                                                                                                                                                                                                                                                                                                                                                                                                                                                                                                                                                                                                                                                                                                                                                                                                                                                                                                                                                                                                                                                                                                                                                                                                                                                                                                                                                                                                                                                                                                                                                                                                                                                                                                               | ommodities                                                                                                                                                                                                                                                                                                                                                                                                                                                                                                                                                                                                                                                                                                                                                                                                                                                                                                                                                                                                                                                                                                                                                                                                                                                                                                                                                                                                                                                                                                                                                                                                                                                                                                                                                                                                                                                                                                                                                                                                                                                                                                                     |                                                                                                                                                    | 0.12                                                    | 0.00                                               | 5.04                                                                                                                                                     | 2.51                                                                                                                                                       | 101.55                                                                                                               | 140.2                                                                                                                                |
| rent Crude 78.78 0.13 0.17 -2.55 4.25 88.44 73 old 2515.80 11.18 0.45 2.79 21.95 2531.75 1810 latinum 940.28 4.41 0.47 -3.93 -5.20 1095.69 843 opper 421.95 0.15 0.04 0.11 6.77 511.20 363 ilver 29.44 0.31 1.08 1.50 23.72 32.52 20 allaldium 944.50 6.00 0.64 1.43 -16.94 1102.50 820 ranium 79.00 0.38 0.48 -4.10 -13.66 107.00 59  IEVALUATION OF SET ON ORDER OF SET ON O | ommountes                                                                                                                                                                                                                                                                                                                                                                                                                                                                                                                                                                                                                                                                                                                                                                                                                                                                                                                                                                                                                                                                                                                                                                                                                                                                                                                                                                                                                                                                                                                                                                                                                                                                                                                                                                                                                                                                                                                                                                                                                                                                                                                      |                                                                                                                                                    | Net Change                                              | d/d %                                              | mtd %                                                                                                                                                    | vtd %                                                                                                                                                      | 52Wk High                                                                                                            | 52Wk Lov                                                                                                                             |
| Dots                                                                                                                                                                                                                                                                                                                                                                                                                                                                                                                                                                                                                                                                                                                                                                                                                                                                                                                                                                                                                                                                                                                                                                                                                                                                                                                                                                                                                                                                                                                                                                                                                                                                                                                                                                                                                                                                                                                                                                                                                                                                                                                           | rent Crude                                                                                                                                                                                                                                                                                                                                                                                                                                                                                                                                                                                                                                                                                                                                                                                                                                                                                                                                                                                                                                                                                                                                                                                                                                                                                                                                                                                                                                                                                                                                                                                                                                                                                                                                                                                                                                                                                                                                                                                                                                                                                                                     |                                                                                                                                                    |                                                         |                                                    |                                                                                                                                                          |                                                                                                                                                            | _                                                                                                                    | 73.3                                                                                                                                 |
| Attinum                                                                                                                                                                                                                                                                                                                                                                                                                                                                                                                                                                                                                                                                                                                                                                                                                                                                                                                                                                                                                                                                                                                                                                                                                                                                                                                                                                                                                                                                                                                                                                                                                                                                                                                                                                                                                                                                                                                                                                                                                                                                                                                        |                                                                                                                                                                                                                                                                                                                                                                                                                                                                                                                                                                                                                                                                                                                                                                                                                                                                                                                                                                                                                                                                                                                                                                                                                                                                                                                                                                                                                                                                                                                                                                                                                                                                                                                                                                                                                                                                                                                                                                                                                                                                                                                                |                                                                                                                                                    |                                                         |                                                    |                                                                                                                                                          |                                                                                                                                                            |                                                                                                                      |                                                                                                                                      |
| Depper                                                                                                                                                                                                                                                                                                                                                                                                                                                                                                                                                                                                                                                                                                                                                                                                                                                                                                                                                                                                                                                                                                                                                                                                                                                                                                                                                                                                                                                                                                                                                                                                                                                                                                                                                                                                                                                                                                                                                                                                                                                                                                                         |                                                                                                                                                                                                                                                                                                                                                                                                                                                                                                                                                                                                                                                                                                                                                                                                                                                                                                                                                                                                                                                                                                                                                                                                                                                                                                                                                                                                                                                                                                                                                                                                                                                                                                                                                                                                                                                                                                                                                                                                                                                                                                                                |                                                                                                                                                    |                                                         |                                                    |                                                                                                                                                          |                                                                                                                                                            |                                                                                                                      |                                                                                                                                      |
|                                                                                                                                                                                                                                                                                                                                                                                                                                                                                                                                                                                                                                                                                                                                                                                                                                                                                                                                                                                                                                                                                                                                                                                                                                                                                                                                                                                                                                                                                                                                                                                                                                                                                                                                                                                                                                                                                                                                                                                                                                                                                                                                |                                                                                                                                                                                                                                                                                                                                                                                                                                                                                                                                                                                                                                                                                                                                                                                                                                                                                                                                                                                                                                                                                                                                                                                                                                                                                                                                                                                                                                                                                                                                                                                                                                                                                                                                                                                                                                                                                                                                                                                                                                                                                                                                |                                                                                                                                                    |                                                         |                                                    |                                                                                                                                                          |                                                                                                                                                            | 1095.69                                                                                                              | 843.1                                                                                                                                |
| State   Stat   |                                                                                                                                                                                                                                                                                                                                                                                                                                                                                                                                                                                                                                                                                                                                                                                                                                                                                                                                                                                                                                                                                                                                                                                                                                                                                                                                                                                                                                                                                                                                                                                                                                                                                                                                                                                                                                                                                                                                                                                                                                                                                                                                | 421.95                                                                                                                                             | 0.15                                                    | 0.04                                               | 0.11                                                                                                                                                     | 6.77                                                                                                                                                       | 511.20                                                                                                               | 363.6                                                                                                                                |
| Tanium   79,00   0.38   0.48   -4.10   -13.66   107.00   59   15X   Local   Level   Last Change   Last %   mtd %   ytd %   52Wk High   52Wk   NE   899   0.00   0.00   0.00   0.00   899   8   8   8   8   8   8   8   8                                                                                                                                                                                                                                                                                                                                                                                                                                                                                                                                                                                                                                                                                                                                                                                                                                                                                                                                                                                                                                                                                                                                                                                                                                                                                                                                                                                                                                                                                                                                                                                                                                                                                                                                                                                                                                                                                                       | ilver                                                                                                                                                                                                                                                                                                                                                                                                                                                                                                                                                                                                                                                                                                                                                                                                                                                                                                                                                                                                                                                                                                                                                                                                                                                                                                                                                                                                                                                                                                                                                                                                                                                                                                                                                                                                                                                                                                                                                                                                                                                                                                                          | 29.44                                                                                                                                              | 0.31                                                    | 1.08                                               | 1.50                                                                                                                                                     | 23.72                                                                                                                                                      | 32.52                                                                                                                | 20.6                                                                                                                                 |
| SX Local   SX Local   Sy Local   Level   Last Change   Last %   mtd %   ytd %   52Wk High   52Wk L                                                                                                                                                                                                                                                                                                                                                                                                                                                                                                                                                                                                                                                                                                                                                                                                                                                                                                                                                                                                                                                                                                                                                                                                                                                                                                                                                                                                                                                                                                                                                                                                                                                                                                                                                                                                                                                                                                                                                                                                                             | alladium                                                                                                                                                                                                                                                                                                                                                                                                                                                                                                                                                                                                                                                                                                                                                                                                                                                                                                                                                                                                                                                                                                                                                                                                                                                                                                                                                                                                                                                                                                                                                                                                                                                                                                                                                                                                                                                                                                                                                                                                                                                                                                                       | 04450                                                                                                                                              |                                                         | 0.64                                               | 1 12                                                                                                                                                     | 16.04                                                                                                                                                      | 1102 50                                                                                                              | 920 F                                                                                                                                |
| Level   Last Change   Last %   mtd %   ytd %   52Wk High   52Wk L                                                                                                                                                                                                                                                                                                                                                                                                                                                                                                                                                                                                                                                                                                                                                                                                                                                                                                                                                                                                                                                                                                                                                                                                                                                                                                                                                                                                                                                                                                                                                                                                                                                                                                                                                                                                                                                                                                                                                                                                                                                              |                                                                                                                                                                                                                                                                                                                                                                                                                                                                                                                                                                                                                                                                                                                                                                                                                                                                                                                                                                                                                                                                                                                                                                                                                                                                                                                                                                                                                                                                                                                                                                                                                                                                                                                                                                                                                                                                                                                                                                                                                                                                                                                                | 944.50                                                                                                                                             | 6.00                                                    | 0.64                                               |                                                                                                                                                          | -16.94                                                                                                                                                     | 1102.50                                                                                                              |                                                                                                                                      |
| Level         Last Change         Last %         mtd %         ytd %         52Wk High         52Wk L           NE         899         0.00         0.00         0.00         899         8           GP         1953         0.00         0.00         0.36         15.22         2000         15           NB         4645         0.00         0.00         -0.11         -5.22         5200         44           HN         456         0.00         0.00         -0.22         16.62         466         3           IOC         762         0.00         0.00         0.00         2.86         72         2           IBS         2950         0.00         0.00         0.00         -6.32         3800         29           IHL         222         0.00         0.00         0.00         0.00         2.00         22         2           RY         1280         0.00         0.00         6.49         6.67         1280         12           ILL         1280         0.00         0.00         0.00         0.09         12801         12           ILP         12801         0.00         0.00         0.00         0.00<                                                                                                                                                                                                                                                                                                                                                                                                                                                                                                                                                                                                                                                                                                                                                                                                                                                                                                                                                                                      |                                                                                                                                                                                                                                                                                                                                                                                                                                                                                                                                                                                                                                                                                                                                                                                                                                                                                                                                                                                                                                                                                                                                                                                                                                                                                                                                                                                                                                                                                                                                                                                                                                                                                                                                                                                                                                                                                                                                                                                                                                                                                                                                |                                                                                                                                                    |                                                         |                                                    |                                                                                                                                                          |                                                                                                                                                            |                                                                                                                      |                                                                                                                                      |
| NE                                                                                                                                                                                                                                                                                                                                                                                                                                                                                                                                                                                                                                                                                                                                                                                                                                                                                                                                                                                                                                                                                                                                                                                                                                                                                                                                                                                                                                                                                                                                                                                                                                                                                                                                                                                                                                                                                                                                                                                                                                                                                                                             | Iranium                                                                                                                                                                                                                                                                                                                                                                                                                                                                                                                                                                                                                                                                                                                                                                                                                                                                                                                                                                                                                                                                                                                                                                                                                                                                                                                                                                                                                                                                                                                                                                                                                                                                                                                                                                                                                                                                                                                                                                                                                                                                                                                        |                                                                                                                                                    |                                                         |                                                    |                                                                                                                                                          |                                                                                                                                                            |                                                                                                                      |                                                                                                                                      |
| Company   1953   0.00   0.00   0.36   15.22   2000   15     NB                                                                                                                                                                                                                                                                                                                                                                                                                                                                                                                                                                                                                                                                                                                                                                                                                                                                                                                                                                                                                                                                                                                                                                                                                                                                                                                                                                                                                                                                                                                                                                                                                                                                                                                                                                                                                                                                                                                                                                                                                                                                 | Iranium                                                                                                                                                                                                                                                                                                                                                                                                                                                                                                                                                                                                                                                                                                                                                                                                                                                                                                                                                                                                                                                                                                                                                                                                                                                                                                                                                                                                                                                                                                                                                                                                                                                                                                                                                                                                                                                                                                                                                                                                                                                                                                                        | 79.00                                                                                                                                              | 0.38                                                    | 0.48                                               | -4.10                                                                                                                                                    | -13.66                                                                                                                                                     | 107.00                                                                                                               | 59.3                                                                                                                                 |
| NB                                                                                                                                                                                                                                                                                                                                                                                                                                                                                                                                                                                                                                                                                                                                                                                                                                                                                                                                                                                                                                                                                                                                                                                                                                                                                                                                                                                                                                                                                                                                                                                                                                                                                                                                                                                                                                                                                                                                                                                                                                                                                                                             | Iranium<br>ISX Local                                                                                                                                                                                                                                                                                                                                                                                                                                                                                                                                                                                                                                                                                                                                                                                                                                                                                                                                                                                                                                                                                                                                                                                                                                                                                                                                                                                                                                                                                                                                                                                                                                                                                                                                                                                                                                                                                                                                                                                                                                                                                                           | 79.00<br><b>Level</b>                                                                                                                              | 0.38<br>Last Change                                     | 0.48<br><b>Last %</b>                              | -4.10<br><b>mtd</b> %                                                                                                                                    | -13.66<br>ytd %                                                                                                                                            | 107.00<br><b>52Wk High</b>                                                                                           | 59.3<br><b>52Wk Lo</b> v                                                                                                             |
| HN 456 0.00 0.00 -0.22 16.62 466 36  NOC 762 0.00 0.00 -0.26 0.13 850 36  NAM 72 0.00 0.00 0.00 2.86 72  IBS 2950 0.00 0.00 0.00 -6.32 3800 25  IHL 222 0.00 0.00 0.00 0.00 2.86 72  IHL 222 0.00 0.00 0.00 0.00 2.22 36  NY 1280 0.00 0.00 0.00 6.49 6.67 1280 12  NH 1269 0.00 0.00 0.00 0.00 0.09 12801 12  ILP 12801 0.00 0.00 0.00 0.00 0.09 12801 12  NO 887 0.00 0.00 1.72 4.97 890 36  NO 887 0.00 0.00 1.72 4.97 890 36  NO 887 0.00 0.00 0.00 1.72 4.97 890 36  NO 887 0.00 0.00 0.00 1.72 4.97 890 36  NO 887 0.00 0.00 0.00 1.72 4.97 890 36  NO 887 0.00 0.00 0.00 1.72 4.97 890 36  NO 887 0.00 0.00 0.00 1.72 4.97 890 36  NO 887 0.00 0.00 0.00 1.72 4.97 890 36  NO 887 0.00 0.00 0.00 1.72 4.97 890 37  NO 887 0.00 0.00 0.00 1.72 4.97 890 37  NO 887 0.00 0.00 0.00 1.72 4.97 890 37  NO 887 0.00 0.00 0.00 0.00 0.00 0.00 0.00                                                                                                                                                                                                                                                                                                                                                                                                                                                                                                                                                                                                                                                                                                                                                                                                                                                                                                                                                                                                                                                                                                                                                                                                                                                                            | Iranium<br>ISX Local                                                                                                                                                                                                                                                                                                                                                                                                                                                                                                                                                                                                                                                                                                                                                                                                                                                                                                                                                                                                                                                                                                                                                                                                                                                                                                                                                                                                                                                                                                                                                                                                                                                                                                                                                                                                                                                                                                                                                                                                                                                                                                           | 79.00<br><b>Level</b><br>899                                                                                                                       | 0.38<br>Last Change<br>0.00                             | 0.48<br><b>Last %</b><br>0.00                      | -4.10<br><b>mtd %</b><br>0.00                                                                                                                            | -13.66<br><b>ytd %</b> 0.00                                                                                                                                | 107.00<br><b>52Wk High</b><br>899                                                                                    | 59.3<br><b>52Wk Lov</b><br>89                                                                                                        |
| NOC   762   0.00   0.00   -0.26   0.13   850   1.50   NAM   72   0.00   0.00   0.00   0.00   2.86   72   1.50   NAM   72   0.00   0.00   0.00   0.00   0.00   0.00   2.86   72   1.50   NAM   1.50   1.50   1.50   1.50   1.50   1.50   1.50   1.50   1.50   1.50   1.50   1.50   1.50   1.50   1.50   1.50   1.   | ranium<br>ISX Local<br>NE<br>GP                                                                                                                                                                                                                                                                                                                                                                                                                                                                                                                                                                                                                                                                                                                                                                                                                                                                                                                                                                                                                                                                                                                                                                                                                                                                                                                                                                                                                                                                                                                                                                                                                                                                                                                                                                                                                                                                                                                                                                                                                                                                                                | 79.00<br><b>Level</b><br>899<br>1953                                                                                                               | 0.38<br><b>Last Change</b><br>0.00<br>0.00              | 0.48<br><b>Last %</b><br>0.00<br>0.00              | -4.10<br>mtd %<br>0.00<br>0.36                                                                                                                           | -13.66<br>ytd %<br>0.00<br>15.22                                                                                                                           | 107.00<br><b>52Wk High</b><br>899<br>2000                                                                            | 59.3<br><b>52Wk Lov</b><br>89<br>157                                                                                                 |
| NAM                                                                                                                                                                                                                                                                                                                                                                                                                                                                                                                                                                                                                                                                                                                                                                                                                                                                                                                                                                                                                                                                                                                                                                                                                                                                                                                                                                                                                                                                                                                                                                                                                                                                                                                                                                                                                                                                                                                                                                                                                                                                                                                            | Iranium<br>ISX Local<br>INE<br>IGP<br>NB                                                                                                                                                                                                                                                                                                                                                                                                                                                                                                                                                                                                                                                                                                                                                                                                                                                                                                                                                                                                                                                                                                                                                                                                                                                                                                                                                                                                                                                                                                                                                                                                                                                                                                                                                                                                                                                                                                                                                                                                                                                                                       | 79.00<br><b>Level</b><br>899<br>1953<br>4645                                                                                                       | 0.38<br>Last Change<br>0.00<br>0.00<br>0.00             | 0.48  Last % 0.00 0.00 0.00                        | -4.10<br>mtd %<br>0.00<br>0.36<br>-0.11                                                                                                                  | -13.66<br>ytd %<br>0.00<br>15.22<br>-5.22                                                                                                                  | 107.00<br><b>52Wk High</b><br>899<br>2000<br>5200                                                                    | 59.3<br><b>52Wk Lov</b><br>89<br>157<br>464                                                                                          |
| HIL                                                                                                                                                                                                                                                                                                                                                                                                                                                                                                                                                                                                                                                                                                                                                                                                                                                                                                                                                                                                                                                                                                                                                                                                                                                                                                                                                                                                                                                                                                                                                                                                                                                                                                                                                                                                                                                                                                                                                                                                                                                                                                                            | ranium<br>ISX Local<br>NE<br>GP<br>NB<br>HN                                                                                                                                                                                                                                                                                                                                                                                                                                                                                                                                                                                                                                                                                                                                                                                                                                                                                                                                                                                                                                                                                                                                                                                                                                                                                                                                                                                                                                                                                                                                                                                                                                                                                                                                                                                                                                                                                                                                                                                                                                                                                    | 79.00  Level 899 1953 4645 456                                                                                                                     | 0.38  Last Change 0.00 0.00 0.00 0.00                   | 0.48  Last % 0.00 0.00 0.00 0.00                   | -4.10<br>mtd %<br>0.00<br>0.36<br>-0.11<br>-0.22                                                                                                         | -13.66<br>ytd %<br>0.00<br>15.22<br>-5.22<br>16.62                                                                                                         | 107.00<br><b>52Wk High</b> 899 2000 5200 466                                                                         | 59.3<br>52Wk Lov<br>89<br>157<br>464<br>38                                                                                           |
| HIL   222   0.00   0.00   0.00   0.00   0.222   22                                                                                                                                                                                                                                                                                                                                                                                                                                                                                                                                                                                                                                                                                                                                                                                                                                                                                                                                                                                                                                                                                                                                                                                                                                                                                                                                                                                                                                                                                                                                                                                                                                                                                                                                                                                                                                                                                                                                                                                                                                                                             | ranium<br>ISX Local<br>NE<br>GP<br>NB<br>HN                                                                                                                                                                                                                                                                                                                                                                                                                                                                                                                                                                                                                                                                                                                                                                                                                                                                                                                                                                                                                                                                                                                                                                                                                                                                                                                                                                                                                                                                                                                                                                                                                                                                                                                                                                                                                                                                                                                                                                                                                                                                                    | 79.00  Level 899 1953 4645 456 762                                                                                                                 | 0.38  Last Change 0.00 0.00 0.00 0.00 0.00              | 0.48  Last % 0.00 0.00 0.00 0.00 0.00 0.00         | -4.10<br>mtd %<br>0.00<br>0.36<br>-0.11<br>-0.22<br>-0.26                                                                                                | -13.66<br>ytd %<br>0.00<br>15.22<br>-5.22<br>16.62<br>0.13                                                                                                 | 107.00<br><b>52Wk High</b> 899 2000 5200 466 850                                                                     | 59.3<br>52Wk Lov<br>89<br>157<br>464<br>38<br>71                                                                                     |
| NH                                                                                                                                                                                                                                                                                                                                                                                                                                                                                                                                                                                                                                                                                                                                                                                                                                                                                                                                                                                                                                                                                                                                                                                                                                                                                                                                                                                                                                                                                                                                                                                                                                                                                                                                                                                                                                                                                                                                                                                                                                                                                                                             | Oranium USX Local UNE USP                                                                                                                                                                                                                                                                                                                                                                                                                                                                                                                                                                                                                                                                                                                                                                                                                                                                                                                                                                                                                                                                                                                                                                                                                                                                                                                                                                                                                                                                                                                                                                                                                                                                                                                                                                                                                                                                                                                                                                                                                                                                  | 79.00  Level 899 1953 4645 456 762                                                                                                                 | 0.38  Last Change 0.00 0.00 0.00 0.00 0.00              | 0.48  Last % 0.00 0.00 0.00 0.00 0.00 0.00         | -4.10<br>mtd %<br>0.00<br>0.36<br>-0.11<br>-0.22<br>-0.26                                                                                                | -13.66<br>ytd %<br>0.00<br>15.22<br>-5.22<br>16.62<br>0.13                                                                                                 | 107.00<br><b>52Wk High</b> 899 2000 5200 466 850                                                                     | 59.3<br>52Wk Lov<br>89<br>157<br>464<br>38<br>71                                                                                     |
| NH 1269 0.00 0.00 -0.08 6.20 1270 1: ILP 12801 0.00 0.00 0.00 0.00 0.09 12801 12: NO 887 0.00 0.00 1.72 4.97 890 :  A versus Namibian Bonds A Bonds VTM Current Price Chg NAM Bonds   VTM Premium Chg [lbp]  186 8.14 104.83 2.00 GC24 7.79 0 -1 2030 9.13 95.26 3.00 GC25 8.30 0 -0 213 9.56 87.82 4.00 GC26 8.20 6 2 2032 9.87 91.47 4.00 GC27 8.43 29 22 2032 9.87 91.47 4.00 GC27 8.43 29 22 2035 10.54 89.58 2.50 GC28 8.45 -68 3 209 10.69 70.89 2.50 GC28 8.45 -68 3 209 10.69 70.89 2.50 GC30 9.13 0 3 2037 10.93 83.71 1.00 GC32 9.52 -4 4 2040 11.17 84.22 0.00 GC35 10.26 -43 2 2044 11.24 80.48 0.00 GC40 11.25 24 00 2044 11.24 80.48 0.00 GC40 11.25 24 00 2048 11.15 80.16 -0.50 GC43 11.46 22 00 2053 11.17 103.86 -1.50 GC45 11.81 57 00 2055 GC48 11.72 57 -00                                                                                                                                                                                                                                                                                                                                                                                                                                                                                                                                                                                                                                                                                                                                                                                                                                                                                                                                                                                                                                                                                                                                                                                                                                                                                                                                               | ranium ISX Local NE GP NB HN IOC                                                                                                                                                                                                                                                                                                                                                                                                                                                                                                                                                                                                                                                                                                                                                                                                                                                                                                                                                                                                                                                                                                                                                                                                                                                                                                                                                                                                                                                                                                                                                                                                                                                                                                                                                                                                                                                                                                                                                                                                                                                                                               | 79.00  Level 899 1953 4645 456 762 72                                                                                                              | 0.38  Last Change 0.00 0.00 0.00 0.00 0.00 0.00 0.00    | 0.48  Last % 0.00 0.00 0.00 0.00 0.00 0.00 0.00 0. | -4.10  mtd %                                                                                                                                             | -13.66  ytd % 0.00 15.22 -5.22 16.62 0.13 2.86                                                                                                             | 107.00<br><b>52Wk High</b> 899 2000 5200 466 850 72                                                                  | 59.3<br>52Wk Lov<br>89<br>157<br>464<br>38<br>71<br>6                                                                                |
| NH 1269 0.00 0.00 -0.08 6.20 1270 1:  ILP 12801 0.00 0.00 0.00 0.09 12801 12:  NO 887 0.00 0.00 1.72 4.97 890 :  A versus Namibian Bonds A Bonds YTM Current Price Chg   NAM Bonds   Lbp    186 8.14 104.83 2.00 GC24 7.79 0 -1  2030 9.13 95.26 3.00 GC25 8.30 0 -0  213 9.56 87.82 4.00 GC26 8.20 6 2  2032 9.87 91.47 4.00 GC27 8.43 29 22  2032 9.87 91.47 4.00 GC27 8.43 29 22  2035 10.54 89.58 2.50 GC28 8.45 -68 3  209 10.69 70.89 2.50 GC30 9.13 0 3  2037 10.93 83.71 1.00 GC32 9.52 -4 44  2040 11.17 84.22 0.00 GC35 10.26 -43 22  2041 11.01 66.03 0.00 GC37 10.80 -13 1  2041 11.24 80.48 0.00 GC40 11.25 24 00  2042 11.15 80.16 -0.50 GC43 11.46 22 00  2053 11.17 103.86 -1.50 GC45 11.81 57 00  2055 11.81 57 00                                                                                                                                                                                                                                                                                                                                                                                                                                                                                                                                                                                                                                                                                                                                                                                                                                                                                                                                                                                                                                                                                                                                                                                                                                                                                                                                                                                            | ranium SX Local NE GP NB HN IOC AM BS                                                                                                                                                                                                                                                                                                                                                                                                                                                                                                                                                                                                                                                                                                                                                                                                                                                                                                                                                                                                                                                                                                                                                                                                                                                                                                                                                                                                                                                                                                                                                                                                                                                                                                                                                                                                                                                                                                                                                                                                                                                                                          | 79.00  Level 899 1953 4645 456 762 72 2950                                                                                                         | 0.38  Last Change 0.00 0.00 0.00 0.00 0.00 0.00 0.00 0. | 0.48 Last % 0.00 0.00 0.00 0.00 0.00 0.00 0.00 0.  | -4.10  mtd %                                                                                                                                             | -13.66  ytd % 0.00 15.22 -5.22 16.62 0.13 2.86 -6.32                                                                                                       | 107.00  52Wk High 899 2000 5200 466 850 72 3800                                                                      | 59.3<br>52Wk Lov<br>89<br>157<br>464<br>38<br>71<br>6<br>293                                                                         |
| NO                                                                                                                                                                                                                                                                                                                                                                                                                                                                                                                                                                                                                                                                                                                                                                                                                                                                                                                                                                                                                                                                                                                                                                                                                                                                                                                                                                                                                                                                                                                                                                                                                                                                                                                                                                                                                                                                                                                                                                                                                                                                                                                             | ranium SX Local NE GP NB HN IOC AM BS HL                                                                                                                                                                                                                                                                                                                                                                                                                                                                                                                                                                                                                                                                                                                                                                                                                                                                                                                                                                                                                                                                                                                                                                                                                                                                                                                                                                                                                                                                                                                                                                                                                                                                                                                                                                                                                                                                                                                                                                                                                                                                                       | 79.00  Level 899 1953 4645 456 762 72 2950 222                                                                                                     | 0.38  Last Change 0.00 0.00 0.00 0.00 0.00 0.00 0.00 0. | 0.48  Last % 0.00 0.00 0.00 0.00 0.00 0.00 0.00 0. | -4.10  mtd % 0.00 0.36 -0.11 -0.22 -0.26 0.00 0.00 0.00                                                                                                  | -13.66  ytd % 0.00 15.22 -5.22 16.62 0.13 2.86 -6.32 0.00                                                                                                  | 107.00  52Wk High 899 2000 5200 466 850 72 3800 222                                                                  | 59.3<br>52Wk Lov<br>89<br>157<br>464<br>38<br>71<br>6<br>293<br>22                                                                   |
| NO         887         0.00         0.00         1.72         4.97         890         7           A versus Namibian Bonds         Chg [bp]         NAM Bonds [bp]         YTM         Premium Pre                                                                                                                                                     | ranium SX Local NE GP NB HN IOC AM BS HL RY                                                                                                                                                                                                                                                                                                                                                                                                                                                                                                                                                                                                                                                                                                                                                                                                                                                                                                                                                                                                                                                                                                                                                                                                                                                                                                                                                                                                                                                                                                                                                                                                                                                                                                                                                                                                                                                                                                                                                                                                                                                                                    | 79.00  Level 899 1953 4645 456 762 72 2950 222 1280                                                                                                | 0.38  Last Change 0.00 0.00 0.00 0.00 0.00 0.00 0.00 0. | 0.48  Last % 0.00 0.00 0.00 0.00 0.00 0.00 0.00 0. | -4.10  mtd % 0.00 0.36 -0.11 -0.22 -0.26 0.00 0.00 0.00 6.49                                                                                             | -13.66  ytd % 0.00 15.22 -5.22 16.62 0.13 2.86 -6.32 0.00 6.67                                                                                             | 107.00  52Wk High 899 2000 5200 466 850 72 3800 222 1280                                                             | 59.3<br>52Wk Lon<br>89<br>157<br>464<br>38<br>71<br>6<br>293<br>22<br>113                                                            |
| A versus Namibian Bonds A Bonds YTM Current Price [lbp] 1186 8.14 104.83 2.00 GC24 7.79 0 -1 2030 9.13 95.26 3.00 GC25 8.30 0 -0 213 9.56 87.82 4.00 GC26 8.20 6 2 2032 9.87 91.47 4.00 GC27 8.43 29 22 2035 10.54 89.58 2.50 GC28 8.45 -68 3 209 10.69 70.89 2.50 GC30 9.13 0 3 2037 10.93 83.71 1.00 GC32 9.52 -4 4 2040 11.17 84.22 0.00 GC35 10.26 -43 22 214 11.01 66.03 0.00 GC37 10.80 -13 11 2044 11.24 80.48 0.00 GC40 11.25 24 00 2048 11.15 80.16 -0.50 GC45 11.81 57 00 GC45 11.81 57 00 GC48 11.72 57                                                                                                                                                                                                                                                                                                                                                                                                                                                                                                                                                                                                                                                                                                                                                                                                                                                                                                                                                                                                                                                                                                                                                                                                                                                                                                                                                                                                                                                                                                                                                                                                             | Janium JSX Local | 79.00  Level 899 1953 4645 456 762 72 2950 222 1280 1269                                                                                           | 0.38  Last Change 0.00 0.00 0.00 0.00 0.00 0.00 0.00 0. | 0.48  Last % 0.00 0.00 0.00 0.00 0.00 0.00 0.00 0. | -4.10  mtd % 0.00 0.36 -0.11 -0.22 -0.26 0.00 0.00 6.49 -0.08                                                                                            | -13.66  ytd % 0.00 15.22 -5.22 16.62 0.13 2.86 -6.32 0.00 6.67 6.20                                                                                        | 107.00  52Wk High 899 2000 5200 466 850 72 3800 222 1280 1270                                                        | 59.3  52Wk Lov  89 157 464 38 71 6 293 22 113 119                                                                                    |
| A Bonds YTM Current Price   Chg   NAM Bonds   YTM   Premium   Chg [I   I   I   I   I   I   I   I   I   I                                                                                                                                                                                                                                                                                                                                                                                                                                                                                                                                                                                                                                                                                                                                                                                                                                                                                                                                                                                                                                                                                                                                                                                                                                                                                                                                                                                                                                                                                                                                                                                                                                                                                                                                                                                                                                                                                                                                                                                                                       | ranium SX Local NE GP NB HN IOC AM BS HL RY NH                                                                                                                                                                                                                                                                                                                                                                                                                                                                                                                                                                                                                                                                                                                                                                                                                                                                                                                                                                                                                                                                                                                                                                                                                                                                                                                                                                                                                                                                                                                                                                                                                                                                                                                                                                                                                                                                                                                                                                                                                                                                                 | 79.00  Level 899 1953 4645 456 762 72 2950 222 1280 1269 12801                                                                                     | 0.38  Last Change 0.00 0.00 0.00 0.00 0.00 0.00 0.00 0. | 0.48  Last % 0.00 0.00 0.00 0.00 0.00 0.00 0.00 0. | -4.10  mtd % 0.00 0.36 -0.11 -0.22 -0.26 0.00 0.00 0.00 6.49 -0.08 0.00                                                                                  | -13.66  ytd % 0.00 15.22 -5.22 16.62 0.13 2.86 -6.32 0.00 6.67 6.20 0.09                                                                                   | 107.00  52Wk High 899 2000 5200 466 850 72 3800 222 1280 1270 12801                                                  | 59.3<br>52Wk Lot<br>89<br>157<br>464<br>38<br>71<br>6<br>293<br>22<br>113<br>119<br>1279                                             |
| 186                                                                                                                                                                                                                                                                                                                                                                                                                                                                                                                                                                                                                                                                                                                                                                                                                                                                                                                                                                                                                                                                                                                                                                                                                                                                                                                                                                                                                                                                                                                                                                                                                                                                                                                                                                                                                                                                                                                                                                                                                                                                                                                            | SX Local  NE GP NB HN OC AM BS HL RY NH LP                                                                                                                                                                                                                                                                                                                                                                                                                                                                                                                                                                                                                                                                                                                                                                                                                                                                                                                                                                                                                                                                                                                                                                                                                                                                                                                                                                                                                                                                                                                                                                                                                                                                                                                                                                                                                                                                                                                                                                                                                                                                                     | 79.00  Level 899 1953 4645 456 762 72 2950 222 1280 1269 12801 887                                                                                 | 0.38  Last Change 0.00 0.00 0.00 0.00 0.00 0.00 0.00 0. | 0.48  Last % 0.00 0.00 0.00 0.00 0.00 0.00 0.00 0. | -4.10  mtd % 0.00 0.36 -0.11 -0.22 -0.26 0.00 0.00 0.00 6.49 -0.08 0.00                                                                                  | -13.66  ytd % 0.00 15.22 -5.22 16.62 0.13 2.86 -6.32 0.00 6.67 6.20 0.09                                                                                   | 107.00  52Wk High 899 2000 5200 466 850 72 3800 222 1280 1270 12801                                                  | 59.3<br>52Wk Lov<br>89<br>157<br>464<br>38<br>71<br>6<br>293<br>22<br>113<br>119<br>1279                                             |
| 186       8.14       104.83       2.00       GC24       7.79       0       -1         2030       9.13       95.26       3.00       GC25       8.30       0       -0         213       9.56       87.82       4.00       GC26       8.20       6       2         2032       9.87       91.47       4.00       GC27       8.43       29       2         2035       10.54       89.58       2.50       GC28       8.45       -68       3         209       10.69       70.89       2.50       GC30       9.13       0       3         2037       10.93       83.71       1.00       GC32       9.52       -4       4         2040       11.17       84.22       0.00       GC35       10.26       -43       2         214       11.01       66.03       0.00       GC37       10.80       -13       1         2044       11.24       80.48       0.00       GC40       11.25       24       0         2048       11.15       80.16       -0.50       GC43       11.46       22       0         2053       11.17       103.86       -1.50                                                                                                                                                                                                                                                                                                                                                                                                                                                                                                                                                                                                                                                                                                                                                                                                                                                                                                                                                                                                                                                                                          | ranium ISX Local NE GP NB HN IOC AM BS HL RY NH IIIP NO A versus Na                                                                                                                                                                                                                                                                                                                                                                                                                                                                                                                                                                                                                                                                                                                                                                                                                                                                                                                                                                                                                                                                                                                                                                                                                                                                                                                                                                                                                                                                                                                                                                                                                                                                                                                                                                                                                                                                                                                                                                                                                                                            | 79.00  Level  899 1953 4645 456 762 72 2950 222 1280 1269 12801 887 mibian Bor                                                                     | 0.38  Last Change 0.00 0.00 0.00 0.00 0.00 0.00 0.00 0. | 0.48  Last % 0.00 0.00 0.00 0.00 0.00 0.00 0.00 0. | -4.10  mtd %                                                                                                                                             | -13.66  ytd % 0.00 15.22 -5.22 16.62 0.13 2.86 -6.32 0.00 6.67 6.20 0.09 4.97                                                                              | 107.00  52Wk High 899 2000 5200 466 850 72 3800 222 1280 1270 12801                                                  | 59.3<br>52Wk Lov<br>89<br>157<br>464<br>38<br>71<br>6<br>293<br>22<br>113<br>119<br>1279<br>72                                       |
| 2030       9.13       95.26       3.00       GC25       8.30       0       -0         213       9.56       87.82       4.00       GC26       8.20       6       2         2032       9.87       91.47       4.00       GC27       8.43       29       2         2035       10.54       89.58       2.50       GC28       8.45       -68       3         209       10.69       70.89       2.50       GC30       9.13       0       3         2037       10.93       83.71       1.00       GC32       9.52       -4       4         2040       11.17       84.22       0.00       GC35       10.26       -43       2         214       11.01       66.03       0.00       GC37       10.80       -13       1         2044       11.24       80.48       0.00       GC40       11.25       24       0         2048       11.15       80.16       -0.50       GC43       11.46       22       0         2053       11.17       103.86       -1.50       GC45       11.81       57       0                                                                                                                                                                                                                                                                                                                                                                                                                                                                                                                                                                                                                                                                                                                                                                                                                                                                                                                                                                                                                                                                                                                                        | ranium ISX Local NE GP NB HN IOC AM BS HL RY NH IIIP NO A versus Na                                                                                                                                                                                                                                                                                                                                                                                                                                                                                                                                                                                                                                                                                                                                                                                                                                                                                                                                                                                                                                                                                                                                                                                                                                                                                                                                                                                                                                                                                                                                                                                                                                                                                                                                                                                                                                                                                                                                                                                                                                                            | 79.00  Level  899 1953 4645 456 762 72 2950 222 1280 1269 12801 887 mibian Bor                                                                     | 0.38  Last Change 0.00 0.00 0.00 0.00 0.00 0.00 0.00 0. | 0.48  Last % 0.00 0.00 0.00 0.00 0.00 0.00 0.00 0. | -4.10  mtd %                                                                                                                                             | -13.66  ytd % 0.00 15.22 -5.22 16.62 0.13 2.86 -6.32 0.00 6.67 6.20 0.09 4.97                                                                              | 107.00  52Wk High 899 2000 5200 466 850 72 3800 222 1280 1270 12801                                                  | 59.3<br>52Wk Lov<br>89<br>157<br>464<br>38<br>71<br>6<br>293<br>22<br>113<br>119<br>1279<br>72                                       |
| 213       9.56       87.82       4.00       GC26       8.20       6       2         2032       9.87       91.47       4.00       GC27       8.43       29       2         2035       10.54       89.58       2.50       GC28       8.45       -68       3         209       10.69       70.89       2.50       GC30       9.13       0       3         2037       10.93       83.71       1.00       GC32       9.52       -4       4         2040       11.17       84.22       0.00       GC35       10.26       -43       2         214       11.01       66.03       0.00       GC37       10.80       -13       1         2044       11.24       80.48       0.00       GC40       11.25       24       0         2048       11.15       80.16       -0.50       GC43       11.46       22       0         2053       11.17       103.86       -1.50       GC45       11.81       57       -0                                                                                                                                                                                                                                                                                                                                                                                                                                                                                                                                                                                                                                                                                                                                                                                                                                                                                                                                                                                                                                                                                                                                                                                                                             | ranium  SX Local  NE GP NB HN IOC AM BS HL RY NH ILP NO A versus Na A Bonds                                                                                                                                                                                                                                                                                                                                                                                                                                                                                                                                                                                                                                                                                                                                                                                                                                                                                                                                                                                                                                                                                                                                                                                                                                                                                                                                                                                                                                                                                                                                                                                                                                                                                                                                                                                                                                                                                                                                                                                                                                                    | 79.00  Level 899 1953 4645 456 762 72 2950 222 1280 1269 12801 887  mibian Bor YTM C                                                               | 0.38  Last Change 0.00 0.00 0.00 0.00 0.00 0.00 0.00 0. | 0.48  Last % 0.00 0.00 0.00 0.00 0.00 0.00 0.00 0. | -4.10  mtd % 0.00 0.36 -0.11 -0.22 -0.26 0.00 0.00 0.00 6.49 -0.08 0.00 1.72                                                                             | -13.66  ytd % 0.00 15.22 -5.22 16.62 0.13 2.86 -6.32 0.00 6.67 6.20 0.09 4.97                                                                              | 107.00  52Wk High 899 2000 5200 466 850 72 3800 222 1280 1270 12801 890  Premium                                     | 59.3  52Wk Lon  89  157  464  38  71  6  293  22  113  119  1279  72  Chg [bp                                                        |
| 2032       9.87       91.47       4.00       GC27       8.43       29       2         2035       10.54       89.58       2.50       GC28       8.45       -68       3         209       10.69       70.89       2.50       GC30       9.13       0       3         2037       10.93       83.71       1.00       GC32       9.52       -4       4         2040       11.17       84.22       0.00       GC35       10.26       -43       2         214       11.01       66.03       0.00       GC37       10.80       -13       1         2044       11.24       80.48       0.00       GC40       11.25       24       0         2048       11.15       80.16       -0.50       GC43       11.46       22       0         2053       11.17       103.86       -1.50       GC45       11.81       57       0         6C48       11.72       57       -0                                                                                                                                                                                                                                                                                                                                                                                                                                                                                                                                                                                                                                                                                                                                                                                                                                                                                                                                                                                                                                                                                                                                                                                                                                                                       | ranium SX Local NE GP NB HN IOC AM BS HL RY NH ILP NO A versus Na A Bonds                                                                                                                                                                                                                                                                                                                                                                                                                                                                                                                                                                                                                                                                                                                                                                                                                                                                                                                                                                                                                                                                                                                                                                                                                                                                                                                                                                                                                                                                                                                                                                                                                                                                                                                                                                                                                                                                                                                                                                                                                                                      | 79.00  Level 899 1953 4645 456 762 72 2950 222 1280 1269 12801 887  mibian Bor YTM Co                                                              | 0.38  Last Change 0.00 0.00 0.00 0.00 0.00 0.00 0.00 0. | 0.48  Last % 0.00 0.00 0.00 0.00 0.00 0.00 0.00 0. | -4.10  mtd %                                                                                                                                             | -13.66  ytd % 0.00 15.22 -5.22 16.62 0.13 2.86 -6.32 0.00 6.67 6.20 0.09 4.97  YTM 7.79                                                                    | 107.00  52Wk High 899 2000 5200 466 850 72 3800 222 1280 1270 12801 890  Premium                                     | 59.3  52Wk Lon  89  157  464  38  71  6  293  22  113  119  1279  72  Chg [bg                                                        |
| 2035     10.54     89.58     2.50     GC28     8.45     -68     3       209     10.69     70.89     2.50     GC30     9.13     0     3       2037     10.93     83.71     1.00     GC32     9.52     -4     4       2040     11.17     84.22     0.00     GC35     10.26     -43     2       214     11.01     66.03     0.00     GC37     10.80     -13     1       2044     11.24     80.48     0.00     GC40     11.25     24     0       2048     11.15     80.16     -0.50     GC43     11.46     22     0       2053     11.17     103.86     -1.50     GC45     11.81     57     0       6C48     11.72     57     -0                                                                                                                                                                                                                                                                                                                                                                                                                                                                                                                                                                                                                                                                                                                                                                                                                                                                                                                                                                                                                                                                                                                                                                                                                                                                                                                                                                                                                                                                                                   | ranium SX Local NE GP NB HN IOC AM BS HL RY NH ILP NO A versus Na A Bonds 186 2030                                                                                                                                                                                                                                                                                                                                                                                                                                                                                                                                                                                                                                                                                                                                                                                                                                                                                                                                                                                                                                                                                                                                                                                                                                                                                                                                                                                                                                                                                                                                                                                                                                                                                                                                                                                                                                                                                                                                                                                                                                             | 79.00  Level 899 1953 4645 456 762 72 2950 222 1280 1269 12801 887 mibian Bor YTM Co                                                               | 0.38  Last Change 0.00 0.00 0.00 0.00 0.00 0.00 0.00 0. | 0.48  Last % 0.00 0.00 0.00 0.00 0.00 0.00 0.00 0. | -4.10  mtd %                                                                                                                                             | -13.66  ytd % 0.00 15.22 -5.22 16.62 0.13 2.86 -6.32 0.00 6.67 6.20 0.09 4.97  YTM 7.79 8.30                                                               | 107.00  52Wk High 899 2000 5200 466 850 72 3800 222 1280 1270 12801 890  Premium  0 0                                | 59.3  52Wk Lon  89  157  464  388  71  6  293  22  113  119  1279  72  Chg [bp  -1.3  -0.0                                           |
| 209     10.69     70.89     2.50     GC30     9.13     0     3       2037     10.93     83.71     1.00     GC32     9.52     -4     4       2040     11.17     84.22     0.00     GC35     10.26     -43     2       214     11.01     66.03     0.00     GC37     10.80     -13     1       2044     11.24     80.48     0.00     GC40     11.25     24     0       2048     11.15     80.16     -0.50     GC43     11.46     22     0       2053     11.17     103.86     -1.50     GC45     11.81     57     0       GC48     11.72     57     -0                                                                                                                                                                                                                                                                                                                                                                                                                                                                                                                                                                                                                                                                                                                                                                                                                                                                                                                                                                                                                                                                                                                                                                                                                                                                                                                                                                                                                                                                                                                                                                           | ranium SX Local NE GP NB HN OC AM BS HL RY NH LP NO A versus Na A Bonds 186 2030                                                                                                                                                                                                                                                                                                                                                                                                                                                                                                                                                                                                                                                                                                                                                                                                                                                                                                                                                                                                                                                                                                                                                                                                                                                                                                                                                                                                                                                                                                                                                                                                                                                                                                                                                                                                                                                                                                                                                                                                                                               | 79.00  Level 899 1953 4645 456 762 72 2950 222 1280 1269 12801 887  mibian Bor YTM Co                                                              | 0.38  Last Change 0.00 0.00 0.00 0.00 0.00 0.00 0.00 0. | 0.48  Last % 0.00 0.00 0.00 0.00 0.00 0.00 0.00 0. | -4.10  mtd % 0.00 0.36 -0.11 -0.22 -0.26 0.00 0.00 0.00 6.49 -0.08 0.00 1.72  JAM Bonds 6C24 6C25 6C26                                                   | -13.66  ytd % 0.00 15.22 -5.22 16.62 0.13 2.86 -6.32 0.00 6.67 6.20 0.09 4.97  YTM  7.79 8.30 8.20                                                         | 107.00  52Wk High 899 2000 5200 466 850 72 3800 222 1280 1270 12801 890  Premium  0 0 6                              | 59.3  52Wk Lon  89  157  464  38  71  6  293  22  113  119  1279  72  Chg [bg  -1.3  -0.0  2.0                                       |
| 2037     10.93     83.71     1.00     GC32     9.52     -4     4       2040     11.17     84.22     0.00     GC35     10.26     -43     2       214     11.01     66.03     0.00     GC37     10.80     -13     1       2044     11.24     80.48     0.00     GC40     11.25     24     0       2048     11.15     80.16     -0.50     GC43     11.46     22     0       2053     11.17     103.86     -1.50     GC45     11.81     57     0       GC48     11.72     57     -0                                                                                                                                                                                                                                                                                                                                                                                                                                                                                                                                                                                                                                                                                                                                                                                                                                                                                                                                                                                                                                                                                                                                                                                                                                                                                                                                                                                                                                                                                                                                                                                                                                                | ranium SX Local NE GP NB HN IOC AM BS HL RY NH ILP NO A versus Na A Bonds 186 2030 213 2032                                                                                                                                                                                                                                                                                                                                                                                                                                                                                                                                                                                                                                                                                                                                                                                                                                                                                                                                                                                                                                                                                                                                                                                                                                                                                                                                                                                                                                                                                                                                                                                                                                                                                                                                                                                                                                                                                                                                                                                                                                    | 79.00  Level 899 1953 4645 456 762 72 2950 222 1280 1269 12801 887 mibian Bor YTM Co                                                               | 0.38  Last Change 0.00 0.00 0.00 0.00 0.00 0.00 0.00 0. | 0.48  Last % 0.00 0.00 0.00 0.00 0.00 0.00 0.00 0. | -4.10  mtd % 0.00 0.36 -0.11 -0.22 -0.26 0.00 0.00 6.49 -0.08 0.00 1.72  JAM Bonds 6C24 6C25 6C27                                                        | -13.66  ytd % 0.00 15.22 -5.22 16.62 0.13 2.86 -6.32 0.00 6.67 6.20 0.09 4.97  YTM 7.79 8.30 8.20 8.43                                                     | 107.00  52Wk High 899 2000 5200 466 850 72 3800 222 1280 1270 12801 890  Premium  0 0 6 29                           | 59.3  52Wk Lon  89  157  464  38  71  6  293  22  113  119  1279  72  Chg [bp  -1.3  -0.0  2.0  2.0                                  |
| 2040     11.17     84.22     0.00     GC35     10.26     -43     2       214     11.01     66.03     0.00     GC37     10.80     -13     1       2044     11.24     80.48     0.00     GC40     11.25     24     0       2048     11.15     80.16     -0.50     GC43     11.46     22     0       2053     11.17     103.86     -1.50     GC45     11.81     57     0       GC48     11.72     57     -0                                                                                                                                                                                                                                                                                                                                                                                                                                                                                                                                                                                                                                                                                                                                                                                                                                                                                                                                                                                                                                                                                                                                                                                                                                                                                                                                                                                                                                                                                                                                                                                                                                                                                                                       | ranium  ISX Local  NE GP NB HN IOC AM BS HL RY NH ILP NO A versus Na A Bonds  186 2030 213 2032                                                                                                                                                                                                                                                                                                                                                                                                                                                                                                                                                                                                                                                                                                                                                                                                                                                                                                                                                                                                                                                                                                                                                                                                                                                                                                                                                                                                                                                                                                                                                                                                                                                                                                                                                                                                                                                                                                                                                                                                                                | 79.00  Level 899 1953 4645 456 762 72 2950 222 1280 1269 12801 887 mibian Bor YTM C  8.14 9.13 9.56 9.87 10.54                                     | 0.38  Last Change 0.00 0.00 0.00 0.00 0.00 0.00 0.00 0. | 0.48  Last % 0.00 0.00 0.00 0.00 0.00 0.00 0.00 0. | -4.10  mtd % 0.00 0.36 -0.11 -0.22 -0.26 0.00 0.00 6.49 -0.08 0.00 1.72  IAM Bonds 6C24 6C25 6C26 6C26                                                   | -13.66  ytd % 0.00 15.22 -5.22 16.62 0.13 2.86 -6.32 0.00 6.67 6.20 0.09 4.97  YTM 7.79 8.30 8.20 8.43 8.45                                                | 107.00  52Wk High 899 2000 5200 466 850 72 3800 222 1280 1270 12801 890  Premium  0 0 6 29 -68                       | 59.3  52Wk Lon  89 157 464 38 71 6 293 22 113 119 1279 72 Chg [bp -1.3 -0.0 2.0 3.0                                                  |
| 214     11.01     66.03     0.00     GC37     10.80     -13     1       2044     11.24     80.48     0.00     GC40     11.25     24     0       2048     11.15     80.16     -0.50     GC43     11.46     22     0       2053     11.17     103.86     -1.50     GC45     11.81     57     0       GC48     11.72     57     -0                                                                                                                                                                                                                                                                                                                                                                                                                                                                                                                                                                                                                                                                                                                                                                                                                                                                                                                                                                                                                                                                                                                                                                                                                                                                                                                                                                                                                                                                                                                                                                                                                                                                                                                                                                                                | January Prantium JEX Local | 79.00  Level 899 1953 4645 456 762 72 2950 222 1280 1269 12801 887  Imibian Bor YTM C  8.14 9.13 9.56 9.87 10.54 10.69                             | 0.38  Last Change 0.00 0.00 0.00 0.00 0.00 0.00 0.00 0. | 0.48  Last % 0.00 0.00 0.00 0.00 0.00 0.00 0.00 0. | -4.10  mtd % 0.00 0.36 -0.11 -0.22 -0.26 0.00 0.00 6.49 -0.08 0.00 1.72  MAM Bonds 6C24 6C25 6C26 6C27 6C28                                              | -13.66  ytd % 0.00 15.22 -5.22 16.62 0.13 2.86 -6.32 0.00 6.67 6.20 0.09 4.97  YTM  7.79 8.30 8.20 8.43 8.45 9.13                                          | 107.00  52Wk High 899 2000 5200 466 850 72 3800 222 1280 1270 12801 890  Premium  0 0 6 29 -68 0                     | 59.3  52Wk Lov  89 157 464 38 71 6 293 22 113 119 1279 72 Chg [bp -1.3 -0.0 2.0 3.0 3.0                                              |
| 214     11.01     66.03     0.00     GC37     10.80     -13     1       2044     11.24     80.48     0.00     GC40     11.25     24     0       2048     11.15     80.16     -0.50     GC43     11.46     22     0       2053     11.17     103.86     -1.50     GC45     11.81     57     0       GC48     11.72     57     -0                                                                                                                                                                                                                                                                                                                                                                                                                                                                                                                                                                                                                                                                                                                                                                                                                                                                                                                                                                                                                                                                                                                                                                                                                                                                                                                                                                                                                                                                                                                                                                                                                                                                                                                                                                                                | REST LOCAL  NE GP NB HN NOC IAM BS IHL IRY NH ILP NO IA versus Na A Bonds  186 2030 213 2032 2035 209                                                                                                                                                                                                                                                                                                                                                                                                                                                                                                                                                                                                                                                                                                                                                                                                                                                                                                                                                                                                                                                                                                                                                                                                                                                                                                                                                                                                                                                                                                                                                                                                                                                                                                                                                                                                                                                                                                                                                                                                                          | 79.00  Level 899 1953 4645 456 762 72 2950 222 1280 1269 12801 887  Imibian Bor YTM C  8.14 9.13 9.56 9.87 10.54 10.69                             | 0.38  Last Change 0.00 0.00 0.00 0.00 0.00 0.00 0.00 0. | 0.48  Last % 0.00 0.00 0.00 0.00 0.00 0.00 0.00 0. | -4.10  mtd % 0.00 0.36 -0.11 -0.22 -0.26 0.00 0.00 6.49 -0.08 0.00 1.72  MAM Bonds 6C24 6C25 6C26 6C27 6C28                                              | -13.66  ytd % 0.00 15.22 -5.22 16.62 0.13 2.86 -6.32 0.00 6.67 6.20 0.09 4.97  YTM  7.79 8.30 8.20 8.43 8.45 9.13                                          | 107.00  52Wk High 899 2000 5200 466 850 72 3800 222 1280 1270 12801 890  Premium  0 0 6 29 -68 0                     | 59.3  52Wk Lon  89 157 464 38 71 6 293 22 113 119 1279 72 Chg [bp -1.3 -0.0 2.0 3.0 3.0                                              |
| 2044     11.24     80.48     0.00     GC40     11.25     24     0       2048     11.15     80.16     -0.50     GC43     11.46     22     0       2053     11.17     103.86     -1.50     GC45     11.81     57     0       GC48     11.72     57     -0                                                                                                                                                                                                                                                                                                                                                                                                                                                                                                                                                                                                                                                                                                                                                                                                                                                                                                                                                                                                                                                                                                                                                                                                                                                                                                                                                                                                                                                                                                                                                                                                                                                                                                                                                                                                                                                                        | REAL COORDINATE OF THE PROPERTY OF THE PROPERT | 79.00  Level 899 1953 4645 456 762 72 2950 222 1280 1269 12801 887  mibian Bor YTM Co  8.14 9.13 9.56 9.87 10.54 10.69 10.93                       | 0.38  Last Change 0.00 0.00 0.00 0.00 0.00 0.00 0.00 0. | 0.48  Last % 0.00 0.00 0.00 0.00 0.00 0.00 0.00 0. | -4.10  mtd % 0.00 0.36 -0.11 -0.22 -0.26 0.00 0.00 0.00 1.72  MAM Bonds  6C24 6C25 6C26 6C27 6C28 6G30 6G32                                              | -13.66  ytd % 0.00 15.22 -5.22 16.62 0.13 2.86 -6.32 0.00 6.67 6.20 0.09 4.97  YTM 7.79 8.30 8.20 8.43 8.45 9.13                                           | 107.00  52Wk High 899 2000 5200 466 850 72 3800 222 1280 1270 12801 890  Premium  0 0 6 29 -68 0 0 -4                | 59.3  52Wk Lon  89  157  464  38  71  6  293  22  113  119  1279  72  Chg [bg  -1.3  -0.0  2.0  3.0  3.0  4.0                        |
| 2048     11.15     80.16     -0.50     GC43     11.46     22     0       2053     11.17     103.86     -1.50     GC45     11.81     57     0       GC48     11.72     57     -0                                                                                                                                                                                                                                                                                                                                                                                                                                                                                                                                                                                                                                                                                                                                                                                                                                                                                                                                                                                                                                                                                                                                                                                                                                                                                                                                                                                                                                                                                                                                                                                                                                                                                                                                                                                                                                                                                                                                                | Janium January | 79.00  Level 899 1953 4645 456 762 72 2950 222 1280 1269 12801 887  mibian Bor YTM Co  8.14 9.13 9.56 9.87 10.54 10.69 10.93 11.17                 | 0.38  Last Change 0.00 0.00 0.00 0.00 0.00 0.00 0.00 0. | 0.48  Last % 0.00 0.00 0.00 0.00 0.00 0.00 0.00 0. | -4.10  mtd %                                                                                                                                             | -13.66  ytd % 0.00 15.22 -5.22 16.62 0.13 2.86 -6.32 0.00 6.67 6.20 0.09 4.97  YTM 7.79 8.30 8.20 8.43 8.45 9.13 9.52 10.26                                | 107.00  52Wk High 899 2000 5200 466 850 72 3800 222 1280 1270 12801 890  Premium  0 0 6 29 -68 0 -4 -43              | 59.3  52Wk Lox 89 157 464 38 71 6 293 22 113 119 1279 72 Chg [bp -1.3 -0.0 2.0 3.0 3.0 4.0 2.5                                       |
| 12053 11.17 103.86 -1.50 <b>GC45</b> 11.81 57 0 <b>GC48</b> 11.72 57 -0                                                                                                                                                                                                                                                                                                                                                                                                                                                                                                                                                                                                                                                                                                                                                                                                                                                                                                                                                                                                                                                                                                                                                                                                                                                                                                                                                                                                                                                                                                                                                                                                                                                                                                                                                                                                                                                                                                                                                                                                                                                        | Janum  | 79.00  Level 899 1953 4645 456 762 72 2950 222 1280 1269 12801 887  mibian Bor YTM Co  8.14 9.13 9.56 9.87 10.54 10.69 10.93 11.17 11.01           | 0.38  Last Change 0.00 0.00 0.00 0.00 0.00 0.00 0.00 0. | 0.48  Last % 0.00 0.00 0.00 0.00 0.00 0.00 0.00 0. | -4.10  mtd % 0.00 0.36 -0.11 -0.22 -0.26 0.00 0.00 0.00 6.49 -0.08 0.00 1.72  JAM Bonds 6C24 6C25 6C26 6C27 6C28 6C30 6C32 6C33                          | -13.66  ytd % 0.00 15.22 -5.22 16.62 0.13 2.86 -6.32 0.00 6.67 6.20 0.09 4.97  YTM 7.79 8.30 8.20 8.43 8.45 9.13 9.52 10.26 10.80                          | 107.00  52Wk High 899 2000 5200 466 850 72 3800 222 1280 1270 12801 890  Premium  0 6 29 -68 0 -4 -43 -13            | 59.3  52Wk Lon  89  157  464  38  71  6  293  22  113  119  1279  72  Chg [bp  -1.3  -0.0  2.0  3.0  4.0  4.5  1.0                   |
| <b>GC48</b> 11.72 57 -0                                                                                                                                                                                                                                                                                                                                                                                                                                                                                                                                                                                                                                                                                                                                                                                                                                                                                                                                                                                                                                                                                                                                                                                                                                                                                                                                                                                                                                                                                                                                                                                                                                                                                                                                                                                                                                                                                                                                                                                                                                                                                                        | Janum JSX Local  | 79.00  Level 899 1953 4645 456 762 72 2950 222 1280 1269 12801 887 mibian Bor YTM C  8.14 9.13 9.56 9.87 10.54 10.69 10.93 11.17 11.01 11.24       | 0.38  Last Change 0.00 0.00 0.00 0.00 0.00 0.00 0.00 0. | 0.48  Last % 0.00 0.00 0.00 0.00 0.00 0.00 0.00 0. | -4.10  mtd %                                                                                                                                             | -13.66  ytd % 0.00 15.22 -5.22 16.62 0.13 2.86 -6.32 0.00 6.67 6.20 0.09 4.97  YTM 7.79 8.30 8.20 8.43 8.45 9.13 9.52 10.26 10.80 11.25                    | 107.00  52Wk High 899 2000 5200 466 850 72 3800 222 1280 1270 12801 890  Premium  0 0 6 29 -68 0 -4 -43 -13 24       | 59.3  52Wk Low 89 157 464 38 71 6 293 22 113 119 1279 72 Chg [bp -1.3 -0.0 2.0 3.0 3.0 4.0 2.5 1.0 0.0                               |
|                                                                                                                                                                                                                                                                                                                                                                                                                                                                                                                                                                                                                                                                                                                                                                                                                                                                                                                                                                                                                                                                                                                                                                                                                                                                                                                                                                                                                                                                                                                                                                                                                                                                                                                                                                                                                                                                                                                                                                                                                                                                                                                                | Iranium ISX Local INE IGP INB IND INC IND                                                                                                                                                                                                                                                                                                                                                                                                                                                                                                                                                                                                                                                                                                                                                                                                                                                                                                                                                                                                                                                                                                                                                                                                                                                                                                                                                                                                                                                                                                                                                                                                                                                                                                                                                                                                                                                                                                                                                                                                                                                  | 79.00  Level 899 1953 4645 456 762 72 2950 222 1280 1269 12801 887 mibian Bor YTM C  8.14 9.13 9.56 9.87 10.54 10.69 10.93 11.17 11.01 11.24 11.15 | 0.38  Last Change 0.00 0.00 0.00 0.00 0.00 0.00 0.00 0. | 0.48  Last % 0.00 0.00 0.00 0.00 0.00 0.00 0.00 0. | -4.10  mtd % 0.00 0.36 -0.11 -0.22 -0.26 0.00 0.00 6.49 -0.08 0.00 1.72  IAM Bonds 6C24 6C25 6C26 6C26 6C27 6C28 6C30 6C32 6C35 6C37 6C40 6C43           | -13.66  ytd % 0.00 15.22 -5.22 16.62 0.13 2.86 -6.32 0.00 6.67 6.20 0.09 4.97  YTM  7.79 8.30 8.20 8.43 8.45 9.13 9.52 10.26 10.80 11.25 11.46             | 107.00  52Wk High 899 2000 5200 466 850 72 3800 222 1280 1270 12801 890  Premium  0 0 6 29 -68 0 -4 -43 -13 24       | 59.3  52Wk Lov  89  157  464  38: 71  6  293: 22: 113: 119  1279  72:  Chg [bp  -1.3  -0.0  2.0  3.0  4.0  2.5: 1.0  0.0  0.0  0.0   |
| <b>GC50</b> 11.72 57 -0                                                                                                                                                                                                                                                                                                                                                                                                                                                                                                                                                                                                                                                                                                                                                                                                                                                                                                                                                                                                                                                                                                                                                                                                                                                                                                                                                                                                                                                                                                                                                                                                                                                                                                                                                                                                                                                                                                                                                                                                                                                                                                        | Janum  | 79.00  Level 899 1953 4645 456 762 72 2950 222 1280 1269 12801 887 mibian Bor YTM C  8.14 9.13 9.56 9.87 10.54 10.69 10.93 11.17 11.01 11.24 11.15 | 0.38  Last Change 0.00 0.00 0.00 0.00 0.00 0.00 0.00 0. | 0.48  Last % 0.00 0.00 0.00 0.00 0.00 0.00 0.00 0. | -4.10  mtd % 0.00 0.36 -0.11 -0.22 -0.26 0.00 0.00 0.00 6.49 -0.08 0.00 1.72  MAM Bonds 6C24 6C25 6C26 6C27 6C28 6C30 6C32 6C37 6C40 6C43                | -13.66  ytd % 0.00 15.22 -5.22 16.62 0.13 2.86 -6.32 0.00 6.67 6.20 0.09 4.97  YTM  7.79 8.30 8.20 8.43 8.45 9.13 9.52 10.26 10.80 11.25 11.46 11.81       | 107.00  52Wk High 899 2000 5200 466 850 72 3800 222 1280 1270 12801 890  Premium  0 6 6 29 -68 0 -4 -43 -13 24 22 57 | 59.3i  52Wk Lov  89i 157i 4644 38i 71: 66 293i 22i 113i 1194 1279i 72i  Chg [bp -1.3i -0.0i 2.0i 3.0i 4.0i 2.5i 1.0i 0.0i 0.0i 0.0i  |
|                                                                                                                                                                                                                                                                                                                                                                                                                                                                                                                                                                                                                                                                                                                                                                                                                                                                                                                                                                                                                                                                                                                                                                                                                                                                                                                                                                                                                                                                                                                                                                                                                                                                                                                                                                                                                                                                                                                                                                                                                                                                                                                                | Janum  | 79.00  Level 899 1953 4645 456 762 72 2950 222 1280 1269 12801 887 mibian Bor YTM C  8.14 9.13 9.56 9.87 10.54 10.69 10.93 11.17 11.01 11.24 11.15 | 0.38  Last Change 0.00 0.00 0.00 0.00 0.00 0.00 0.00 0. | 0.48  Last % 0.00 0.00 0.00 0.00 0.00 0.00 0.00 0. | -4.10  mtd % 0.00 0.36 -0.11 -0.22 -0.26 0.00 0.00 0.00 6.49 -0.08 0.00 1.72  MAM Bonds 6C24 6C25 6C26 6C27 6C28 6C30 6C32 6C32 6C35 6C37 6C40 6C43 6C44 | -13.66  ytd % 0.00 15.22 -5.22 16.62 0.13 2.86 -6.32 0.00 6.67 6.20 0.09 4.97  YTM  7.79 8.30 8.20 8.43 8.45 9.13 9.52 10.26 10.80 11.25 11.46 11.81 11.72 | 107.00  52Wk High 899 2000 5200 466 850 72 3800 222 1280 1270 12801 890  Premium  0 0 6 29 -68 0 -4 -43 -13 24 22 57 | 59.38 52Wk Low 899 1570 4644 388 711 66 2938 220 1133 1194 12790 720 Chg [bp -1.35 -0.03 2.000 3.00 4.00 2.55 1.00 0.000 0.000 0.000 |