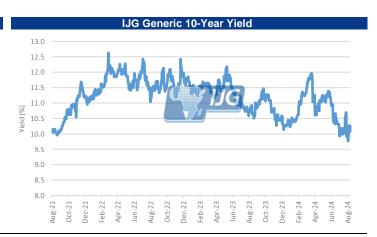

# **IJG** Daily Bulletin

Thursday, 29 August 2024

Local Indices

| NSX Overall   1866   1.05.3   0.56   2.01                                                                                                                                                                                                                                                                                                                                                                                                                                                                                                                                                                                                                                                                                                                                                                                                                                                                                                                                                                                                                                                                                                                                                                                                                                                                                                                                                                                                                                                                                                                                                                                                                                                                                                                                                                                                                                                                                                                                                                                                                                                                                      | Local Indices                                                                                                                                                                                                                                                                                                                                                                                                                                                                                                                                                                                                                                                                                                                                                                                                                                                                                                                                                                                                                                                                                                                                                                                                                                                                                                                                                                                                                                                                                                                                                                                                                                                                                                                                                                                                                                                                                                                                                                                                                                                                                                                  |                                                                                                                                                    |                                                         |                                                    |                                                                                                                                                          |                                                                                                                                                            |                                                                                                                      |                                                                                                                                      |
|--------------------------------------------------------------------------------------------------------------------------------------------------------------------------------------------------------------------------------------------------------------------------------------------------------------------------------------------------------------------------------------------------------------------------------------------------------------------------------------------------------------------------------------------------------------------------------------------------------------------------------------------------------------------------------------------------------------------------------------------------------------------------------------------------------------------------------------------------------------------------------------------------------------------------------------------------------------------------------------------------------------------------------------------------------------------------------------------------------------------------------------------------------------------------------------------------------------------------------------------------------------------------------------------------------------------------------------------------------------------------------------------------------------------------------------------------------------------------------------------------------------------------------------------------------------------------------------------------------------------------------------------------------------------------------------------------------------------------------------------------------------------------------------------------------------------------------------------------------------------------------------------------------------------------------------------------------------------------------------------------------------------------------------------------------------------------------------------------------------------------------|--------------------------------------------------------------------------------------------------------------------------------------------------------------------------------------------------------------------------------------------------------------------------------------------------------------------------------------------------------------------------------------------------------------------------------------------------------------------------------------------------------------------------------------------------------------------------------------------------------------------------------------------------------------------------------------------------------------------------------------------------------------------------------------------------------------------------------------------------------------------------------------------------------------------------------------------------------------------------------------------------------------------------------------------------------------------------------------------------------------------------------------------------------------------------------------------------------------------------------------------------------------------------------------------------------------------------------------------------------------------------------------------------------------------------------------------------------------------------------------------------------------------------------------------------------------------------------------------------------------------------------------------------------------------------------------------------------------------------------------------------------------------------------------------------------------------------------------------------------------------------------------------------------------------------------------------------------------------------------------------------------------------------------------------------------------------------------------------------------------------------------|----------------------------------------------------------------------------------------------------------------------------------------------------|---------------------------------------------------------|----------------------------------------------------|----------------------------------------------------------------------------------------------------------------------------------------------------------|------------------------------------------------------------------------------------------------------------------------------------------------------------|----------------------------------------------------------------------------------------------------------------------|--------------------------------------------------------------------------------------------------------------------------------------|
| SES LACIS   685                                                                                                                                                                                                                                                                                                                                                                                                                                                                                                                                                                                                                                                                                                                                                                                                                                                                                                                                                                                                                                                                                                                                                                                                                                                                                                                                                                                                                                                                                                                                                                                                                                                                                                                                                                                                                                                                                                                                                                                                                                                                                                                |                                                                                                                                                                                                                                                                                                                                                                                                                                                                                                                                                                                                                                                                                                                                                                                                                                                                                                                                                                                                                                                                                                                                                                                                                                                                                                                                                                                                                                                                                                                                                                                                                                                                                                                                                                                                                                                                                                                                                                                                                                                                                                                                | Level                                                                                                                                              | Net Change                                              | d/d %                                              | mtd %                                                                                                                                                    | ytd %                                                                                                                                                      | 52Wk High                                                                                                            | 52Wk Low                                                                                                                             |
| SEX FALS    84019                                                                                                                                                                                                                                                                                                                                                                                                                                                                                                                                                                                                                                                                                                                                                                                                                                                                                                                                                                                                                                                                                                                                                                                                                                                                                                                                                                                                                                                                                                                                                                                                                                                                                                                                                                                                                                                                                                                                                                                                                                                                                                              | ISX Overall                                                                                                                                                                                                                                                                                                                                                                                                                                                                                                                                                                                                                                                                                                                                                                                                                                                                                                                                                                                                                                                                                                                                                                                                                                                                                                                                                                                                                                                                                                                                                                                                                                                                                                                                                                                                                                                                                                                                                                                                                                                                                                                    | 1866                                                                                                                                               | -10.53                                                  | -0.56                                              | 2.01                                                                                                                                                     | 14.24                                                                                                                                                      | 1877                                                                                                                 | 102                                                                                                                                  |
| SES TOPA                                                                                                                                                                                                                                                                                                                                                                                                                                                                                                                                                                                                                                                                                                                                                                                                                                                                                                                                                                                                                                                                                                                                                                                                                                                                                                                                                                                                                                                                                                                                                                                                                                                                                                                                                                                                                                                                                                                                                                                                                                                                                                                       | ISX Local                                                                                                                                                                                                                                                                                                                                                                                                                                                                                                                                                                                                                                                                                                                                                                                                                                                                                                                                                                                                                                                                                                                                                                                                                                                                                                                                                                                                                                                                                                                                                                                                                                                                                                                                                                                                                                                                                                                                                                                                                                                                                                                      | 685                                                                                                                                                | 0.00                                                    | 0.00                                               | 0.63                                                                                                                                                     | 1.93                                                                                                                                                       | 693                                                                                                                  | 44                                                                                                                                   |
| SES TOP 40                                                                                                                                                                                                                                                                                                                                                                                                                                                                                                                                                                                                                                                                                                                                                                                                                                                                                                                                                                                                                                                                                                                                                                                                                                                                                                                                                                                                                                                                                                                                                                                                                                                                                                                                                                                                                                                                                                                                                                                                                                                                                                                     | SE ALSI                                                                                                                                                                                                                                                                                                                                                                                                                                                                                                                                                                                                                                                                                                                                                                                                                                                                                                                                                                                                                                                                                                                                                                                                                                                                                                                                                                                                                                                                                                                                                                                                                                                                                                                                                                                                                                                                                                                                                                                                                                                                                                                        | 84019                                                                                                                                              | -534.89                                                 | -0.63                                              | 1.51                                                                                                                                                     | 9.27                                                                                                                                                       | 84801                                                                                                                | 69128                                                                                                                                |
| SEE INID  113748                                                                                                                                                                                                                                                                                                                                                                                                                                                                                                                                                                                                                                                                                                                                                                                                                                                                                                                                                                                                                                                                                                                                                                                                                                                                                                                                                                                                                                                                                                                                                                                                                                                                                                                                                                                                                                                                                                                                                                                                                                                                                                               |                                                                                                                                                                                                                                                                                                                                                                                                                                                                                                                                                                                                                                                                                                                                                                                                                                                                                                                                                                                                                                                                                                                                                                                                                                                                                                                                                                                                                                                                                                                                                                                                                                                                                                                                                                                                                                                                                                                                                                                                                                                                                                                                | 76526                                                                                                                                              | -569.77                                                 | -0.74                                              | 1.14                                                                                                                                                     | 8.56                                                                                                                                                       | 77594                                                                                                                | 63312                                                                                                                                |
| SEFIN  20961                                                                                                                                                                                                                                                                                                                                                                                                                                                                                                                                                                                                                                                                                                                                                                                                                                                                                                                                                                                                                                                                                                                                                                                                                                                                                                                                                                                                                                                                                                                                                                                                                                                                                                                                                                                                                                                                                                                                                                                                                                                                                                                   |                                                                                                                                                                                                                                                                                                                                                                                                                                                                                                                                                                                                                                                                                                                                                                                                                                                                                                                                                                                                                                                                                                                                                                                                                                                                                                                                                                                                                                                                                                                                                                                                                                                                                                                                                                                                                                                                                                                                                                                                                                                                                                                                |                                                                                                                                                    |                                                         |                                                    |                                                                                                                                                          |                                                                                                                                                            |                                                                                                                      | 92852                                                                                                                                |
| SE RESIS         57209         -1458.96         -2.49         8.32         0.56         66214         48.           SE Banks         13282         -16.29         -10.12         5.84         21.32         13381         99.           Jobus Jones         41091         Net Change         d/d %         mtd %         ytd %         52Wk High         52Wk Ligh           Jown Jones         41091         -159.08         0.39         0.61         9.03         4142           Jown Jones         4591         -112         -0.55         16.95         18671         122           JASSDAQ         1755         -198.79         -1.12         -0.25         16.95         18671         122           TSETSTOR         3344         -1.61         -0.02         -0.29         7.99         9474         7.72           JAX         18782         10.04         0.54         1.48         12.12         1893         144           Jang Seng         1757         -115.62         -0.65         1.34         3.11         19706         144           JASTOS         Level         Net Change         Mrd M         mtd M         ytd %         52Wk High         52Wk High         52Wk High                                                                                                                                                                                                                                                                                                                                                                                                                                                                                                                                                                                                                                                                                                                                                                                                                                                                                                                             |                                                                                                                                                                                                                                                                                                                                                                                                                                                                                                                                                                                                                                                                                                                                                                                                                                                                                                                                                                                                                                                                                                                                                                                                                                                                                                                                                                                                                                                                                                                                                                                                                                                                                                                                                                                                                                                                                                                                                                                                                                                                                                                                |                                                                                                                                                    |                                                         |                                                    |                                                                                                                                                          |                                                                                                                                                            |                                                                                                                      | 15313                                                                                                                                |
| SEBanks   13382   -16.29   -0.12   5.84   21.32   13381   9.93   10bal Indices                                                                                                                                                                                                                                                                                                                                                                                                                                                                                                                                                                                                                                                                                                                                                                                                                                                                                                                                                                                                                                                                                                                                                                                                                                                                                                                                                                                                                                                                                                                                                                                                                                                                                                                                                                                                                                                                                                                                                                                                                                                 |                                                                                                                                                                                                                                                                                                                                                                                                                                                                                                                                                                                                                                                                                                                                                                                                                                                                                                                                                                                                                                                                                                                                                                                                                                                                                                                                                                                                                                                                                                                                                                                                                                                                                                                                                                                                                                                                                                                                                                                                                                                                                                                                |                                                                                                                                                    |                                                         |                                                    |                                                                                                                                                          |                                                                                                                                                            |                                                                                                                      | 48725                                                                                                                                |
|                                                                                                                                                                                                                                                                                                                                                                                                                                                                                                                                                                                                                                                                                                                                                                                                                                                                                                                                                                                                                                                                                                                                                                                                                                                                                                                                                                                                                                                                                                                                                                                                                                                                                                                                                                                                                                                                                                                                                                                                                                                                                                                                |                                                                                                                                                                                                                                                                                                                                                                                                                                                                                                                                                                                                                                                                                                                                                                                                                                                                                                                                                                                                                                                                                                                                                                                                                                                                                                                                                                                                                                                                                                                                                                                                                                                                                                                                                                                                                                                                                                                                                                                                                                                                                                                                |                                                                                                                                                    |                                                         |                                                    |                                                                                                                                                          |                                                                                                                                                            |                                                                                                                      | 9370                                                                                                                                 |
| Level   Net Change   d/d %   mtd %   ytd %   52Wk High   52Wk L                                                                                                                                                                                                                                                                                                                                                                                                                                                                                                                                                                                                                                                                                                                                                                                                                                                                                                                                                                                                                                                                                                                                                                                                                                                                                                                                                                                                                                                                                                                                                                                                                                                                                                                                                                                                                                                                                                                                                                                                                                                                |                                                                                                                                                                                                                                                                                                                                                                                                                                                                                                                                                                                                                                                                                                                                                                                                                                                                                                                                                                                                                                                                                                                                                                                                                                                                                                                                                                                                                                                                                                                                                                                                                                                                                                                                                                                                                                                                                                                                                                                                                                                                                                                                |                                                                                                                                                    | -10.29                                                  | -0.12                                              | 5.84                                                                                                                                                     | 21.52                                                                                                                                                      | 15581                                                                                                                | 9370                                                                                                                                 |
|                                                                                                                                                                                                                                                                                                                                                                                                                                                                                                                                                                                                                                                                                                                                                                                                                                                                                                                                                                                                                                                                                                                                                                                                                                                                                                                                                                                                                                                                                                                                                                                                                                                                                                                                                                                                                                                                                                                                                                                                                                                                                                                                |                                                                                                                                                                                                                                                                                                                                                                                                                                                                                                                                                                                                                                                                                                                                                                                                                                                                                                                                                                                                                                                                                                                                                                                                                                                                                                                                                                                                                                                                                                                                                                                                                                                                                                                                                                                                                                                                                                                                                                                                                                                                                                                                |                                                                                                                                                    | Not Change                                              | d/d %                                              | matel 0/-                                                                                                                                                | utel 0/-                                                                                                                                                   | 52Wk High                                                                                                            | F2Wk Lou                                                                                                                             |
| APS 500   5992   -33.62   -0.60   1.27   17.24   5670   4.4                                                                                                                                                                                                                                                                                                                                                                                                                                                                                                                                                                                                                                                                                                                                                                                                                                                                                                                                                                                                                                                                                                                                                                                                                                                                                                                                                                                                                                                                                                                                                                                                                                                                                                                                                                                                                                                                                                                                                                                                                                                                    | Name Ianaa                                                                                                                                                                                                                                                                                                                                                                                                                                                                                                                                                                                                                                                                                                                                                                                                                                                                                                                                                                                                                                                                                                                                                                                                                                                                                                                                                                                                                                                                                                                                                                                                                                                                                                                                                                                                                                                                                                                                                                                                                                                                                                                     |                                                                                                                                                    |                                                         |                                                    |                                                                                                                                                          |                                                                                                                                                            |                                                                                                                      |                                                                                                                                      |
| MASDAQ                                                                                                                                                                                                                                                                                                                                                                                                                                                                                                                                                                                                                                                                                                                                                                                                                                                                                                                                                                                                                                                                                                                                                                                                                                                                                                                                                                                                                                                                                                                                                                                                                                                                                                                                                                                                                                                                                                                                                                                                                                                                                                                         |                                                                                                                                                                                                                                                                                                                                                                                                                                                                                                                                                                                                                                                                                                                                                                                                                                                                                                                                                                                                                                                                                                                                                                                                                                                                                                                                                                                                                                                                                                                                                                                                                                                                                                                                                                                                                                                                                                                                                                                                                                                                                                                                |                                                                                                                                                    |                                                         |                                                    |                                                                                                                                                          |                                                                                                                                                            |                                                                                                                      |                                                                                                                                      |
| TSE100 8344 -1-61 -0-02 -0-29 7.90 8474 7.7  DAX 18782 100.48 0.54 1.48 12.12 18893 144  lang Seng 17577 -1:15.62 -0.65 1.34 3.11 19706 144  lang Seng 17577 -1:15.62 -0.65 1.34 3.11 19706 144  lang Seng 17577 -1:15.62 -0.65 1.34 3.11 19706 144  lang Seng 17577 -1:15.62 -0.65 1.34 3.11 19706 144  lang Seng 17577 -1:15.62 -0.65 1.34 3.11 19706 144  lang Seng 17577 -1:15.62 -0.65 1.34 3.11 19706 144  lang Seng 17577 -1:15.62 -0.65 1.34 3.11 19706 144  lang Seng 17577 -1:15.62 -0.65 1.34 3.11 19706 144  lang Seng 17577 -1:15.62 -0.65 1.34 3.11 19706 144  lang Seng 17577 -1:15.62 -0.65 1.34 3.11 19706 144  lang Seng 17577 -1:15.62 -0.65 1.34 3.11 19706 144  lang Seng 17577 -1:15.62 -0.65 1.34 3.11 19.65 147  lang Seng 17577 -1:15.62 -0.65 1.34 3.11 19.65 1.24  lang Seng 17577 -1:15.62 -0.65 1.34 3.11 19.65 1.24  lang Seng 17577 -1:15.62 -0.65 1.34 3.11 19.65 1.24  lang Seng 17577 -1:15.62 -0.65 1.34 3.11 19.65 1.24  lang Seng 17577 -1:15.62 -0.65 1.34 3.11 19.65 1.24  lang Seng 17577 -1:15.62 -0.65 1.34 3.11 19.65 1.24  lang Seng 17577 -1:15.62 -0.65 1.34 3.11 19.65 1.24  lang Seng 17577 -1:15.62 -0.65 1.34 3.11 19.65 1.24  lang Seng 17577 -1:15.62 -0.65 1.34 3.11 19.65 1.24  lang Seng 17577 -1:15.62 -0.65 1.34 3.11 19.65 1.24  lang Seng 17577 -1:15.62 -0.65 1.34 3.11 19.65 1.24  lang Seng 17577 -1.15.62 1.34 3.11 19.65 1.24 1.35 1.35  lang Seng 17577 -1.15.62 1.35 1.35 1.35  lang Seng 17577 -1.15.62 1.35 1.35 1.35  lang Seng 17577 -1.15.62 1.35 1.35 1.35 1.35 1.35  lang Seng 17577 -1.15.62 1.35 1.35 1.35 1.35 1.35 1.35 1.35 1.35                                                                                                                                                                                                                                                                                                                                                                                                                                                                                                                 |                                                                                                                                                                                                                                                                                                                                                                                                                                                                                                                                                                                                                                                                                                                                                                                                                                                                                                                                                                                                                                                                                                                                                                                                                                                                                                                                                                                                                                                                                                                                                                                                                                                                                                                                                                                                                                                                                                                                                                                                                                                                                                                                |                                                                                                                                                    |                                                         |                                                    |                                                                                                                                                          |                                                                                                                                                            |                                                                                                                      | 4104                                                                                                                                 |
| Description   Part      | -                                                                                                                                                                                                                                                                                                                                                                                                                                                                                                                                                                                                                                                                                                                                                                                                                                                                                                                                                                                                                                                                                                                                                                                                                                                                                                                                                                                                                                                                                                                                                                                                                                                                                                                                                                                                                                                                                                                                                                                                                                                                                                                              |                                                                                                                                                    |                                                         |                                                    |                                                                                                                                                          |                                                                                                                                                            |                                                                                                                      | 1254                                                                                                                                 |
|                                                                                                                                                                                                                                                                                                                                                                                                                                                                                                                                                                                                                                                                                                                                                                                                                                                                                                                                                                                                                                                                                                                                                                                                                                                                                                                                                                                                                                                                                                                                                                                                                                                                                                                                                                                                                                                                                                                                                                                                                                                                                                                                |                                                                                                                                                                                                                                                                                                                                                                                                                                                                                                                                                                                                                                                                                                                                                                                                                                                                                                                                                                                                                                                                                                                                                                                                                                                                                                                                                                                                                                                                                                                                                                                                                                                                                                                                                                                                                                                                                                                                                                                                                                                                                                                                |                                                                                                                                                    |                                                         |                                                    |                                                                                                                                                          |                                                                                                                                                            |                                                                                                                      | 728                                                                                                                                  |
|                                                                                                                                                                                                                                                                                                                                                                                                                                                                                                                                                                                                                                                                                                                                                                                                                                                                                                                                                                                                                                                                                                                                                                                                                                                                                                                                                                                                                                                                                                                                                                                                                                                                                                                                                                                                                                                                                                                                                                                                                                                                                                                                |                                                                                                                                                                                                                                                                                                                                                                                                                                                                                                                                                                                                                                                                                                                                                                                                                                                                                                                                                                                                                                                                                                                                                                                                                                                                                                                                                                                                                                                                                                                                                                                                                                                                                                                                                                                                                                                                                                                                                                                                                                                                                                                                |                                                                                                                                                    |                                                         |                                                    |                                                                                                                                                          |                                                                                                                                                            |                                                                                                                      | 1463                                                                                                                                 |
|                                                                                                                                                                                                                                                                                                                                                                                                                                                                                                                                                                                                                                                                                                                                                                                                                                                                                                                                                                                                                                                                                                                                                                                                                                                                                                                                                                                                                                                                                                                                                                                                                                                                                                                                                                                                                                                                                                                                                                                                                                                                                                                                | lang Seng                                                                                                                                                                                                                                                                                                                                                                                                                                                                                                                                                                                                                                                                                                                                                                                                                                                                                                                                                                                                                                                                                                                                                                                                                                                                                                                                                                                                                                                                                                                                                                                                                                                                                                                                                                                                                                                                                                                                                                                                                                                                                                                      | 17577                                                                                                                                              | -115.62                                                 | -0.65                                              | 1.34                                                                                                                                                     | 3.11                                                                                                                                                       | 19706                                                                                                                | 1479                                                                                                                                 |
| Level Net Change   d/d %   mtd %   ytd %   52Wk High   52Wk L                                                                                                                                                                                                                                                                                                                                                                                                                                                                                                                                                                                                                                                                                                                                                                                                                                                                                                                                                                                                                                                                                                                                                                                                                                                                                                                                                                                                                                                                                                                                                                                                                                                                                                                                                                                                                                                                                                                                                                                                                                                                  | likkei                                                                                                                                                                                                                                                                                                                                                                                                                                                                                                                                                                                                                                                                                                                                                                                                                                                                                                                                                                                                                                                                                                                                                                                                                                                                                                                                                                                                                                                                                                                                                                                                                                                                                                                                                                                                                                                                                                                                                                                                                                                                                                                         | 38335                                                                                                                                              | -36.71                                                  | -0.10                                              | -1.96                                                                                                                                                    | 14.56                                                                                                                                                      | 42427                                                                                                                | 3048                                                                                                                                 |
| SUSS   17.81   -0.02                                                                                                                                                                                                                                                                                                                                                                                                                                                                                                                                                                                                                                                                                                                                                                                                                                                                                                                                                                                                                                                                                                                                                                                                                                                                                                                                                                                                                                                                                                                                                                                                                                                                                                                                                                                                                                                                                                                                                                                                                                                                                                           | urrencies                                                                                                                                                                                                                                                                                                                                                                                                                                                                                                                                                                                                                                                                                                                                                                                                                                                                                                                                                                                                                                                                                                                                                                                                                                                                                                                                                                                                                                                                                                                                                                                                                                                                                                                                                                                                                                                                                                                                                                                                                                                                                                                      |                                                                                                                                                    |                                                         |                                                    |                                                                                                                                                          |                                                                                                                                                            |                                                                                                                      |                                                                                                                                      |
|                                                                                                                                                                                                                                                                                                                                                                                                                                                                                                                                                                                                                                                                                                                                                                                                                                                                                                                                                                                                                                                                                                                                                                                                                                                                                                                                                                                                                                                                                                                                                                                                                                                                                                                                                                                                                                                                                                                                                                                                                                                                                                                                |                                                                                                                                                                                                                                                                                                                                                                                                                                                                                                                                                                                                                                                                                                                                                                                                                                                                                                                                                                                                                                                                                                                                                                                                                                                                                                                                                                                                                                                                                                                                                                                                                                                                                                                                                                                                                                                                                                                                                                                                                                                                                                                                | Level                                                                                                                                              | Net Change                                              | d/d %                                              | mtd %                                                                                                                                                    | vtd %                                                                                                                                                      | 52Wk High                                                                                                            | 52Wk Lov                                                                                                                             |
| S/E         23.53         0.01         -0.04         -0.49         -0.98         24.59         22           S/E         19.83         0.00         0.01         -0.53         1.78         20.99         19           S/CAD\$         12.11         0.02         -0.14         -1.70         2.91         12.75         11           S/CAD\$         13.23         0.00         -0.01         -0.34         4.42         14.38         12           SS/W         1.41         0.12         -0.08         3.64         -2.54         161.95         140           Ommodities           Level Net Change         d/d %         mtd %         ytd %         52Wk High         52Wk L           rent Crude         78.78         0.13         0.17         -2.55         4.25         88.44         73           old         2515.80         11.18         0.47         -3.93         -5.20         1095.69         843           opper         421.95         0.15         0.04         0.11         6.77         511.20         363           ilver         2.944         0.31         1.08         1.50         23.72         32.52         20                                                                                                                                                                                                                                                                                                                                                                                                                                                                                                                                                                                                                                                                                                                                                                                                                                                                                                                                                                                  | \$/US\$                                                                                                                                                                                                                                                                                                                                                                                                                                                                                                                                                                                                                                                                                                                                                                                                                                                                                                                                                                                                                                                                                                                                                                                                                                                                                                                                                                                                                                                                                                                                                                                                                                                                                                                                                                                                                                                                                                                                                                                                                                                                                                                        |                                                                                                                                                    |                                                         |                                                    |                                                                                                                                                          |                                                                                                                                                            |                                                                                                                      | 17.6                                                                                                                                 |
| S/E                                                                                                                                                                                                                                                                                                                                                                                                                                                                                                                                                                                                                                                                                                                                                                                                                                                                                                                                                                                                                                                                                                                                                                                                                                                                                                                                                                                                                                                                                                                                                                                                                                                                                                                                                                                                                                                                                                                                                                                                                                                                                                                            |                                                                                                                                                                                                                                                                                                                                                                                                                                                                                                                                                                                                                                                                                                                                                                                                                                                                                                                                                                                                                                                                                                                                                                                                                                                                                                                                                                                                                                                                                                                                                                                                                                                                                                                                                                                                                                                                                                                                                                                                                                                                                                                                |                                                                                                                                                    |                                                         |                                                    |                                                                                                                                                          |                                                                                                                                                            |                                                                                                                      | 22.3                                                                                                                                 |
| S/AUD\$   12.11   0.02   -0.14   -1.70   2.91   12.75   11                                                                                                                                                                                                                                                                                                                                                                                                                                                                                                                                                                                                                                                                                                                                                                                                                                                                                                                                                                                                                                                                                                                                                                                                                                                                                                                                                                                                                                                                                                                                                                                                                                                                                                                                                                                                                                                                                                                                                                                                                                                                     | -                                                                                                                                                                                                                                                                                                                                                                                                                                                                                                                                                                                                                                                                                                                                                                                                                                                                                                                                                                                                                                                                                                                                                                                                                                                                                                                                                                                                                                                                                                                                                                                                                                                                                                                                                                                                                                                                                                                                                                                                                                                                                                                              |                                                                                                                                                    |                                                         |                                                    |                                                                                                                                                          |                                                                                                                                                            |                                                                                                                      |                                                                                                                                      |
| S/CAD\$   13.23   0.00   -0.01   -0.34   4.42   14.38   12                                                                                                                                                                                                                                                                                                                                                                                                                                                                                                                                                                                                                                                                                                                                                                                                                                                                                                                                                                                                                                                                                                                                                                                                                                                                                                                                                                                                                                                                                                                                                                                                                                                                                                                                                                                                                                                                                                                                                                                                                                                                     |                                                                                                                                                                                                                                                                                                                                                                                                                                                                                                                                                                                                                                                                                                                                                                                                                                                                                                                                                                                                                                                                                                                                                                                                                                                                                                                                                                                                                                                                                                                                                                                                                                                                                                                                                                                                                                                                                                                                                                                                                                                                                                                                |                                                                                                                                                    |                                                         |                                                    |                                                                                                                                                          |                                                                                                                                                            |                                                                                                                      | 19.1                                                                                                                                 |
| \$\frac{\text{SS/K}}{\text{1.11}} \ 0.00 \ 0.13 \ 2.85 \ 0.87 \ 1.12 \ 1.15 \ 1.15 \ \text{SS/K} \ 144.71 \ 0.12 \ 0.08 \ 3.64 \ -2.54 \ 161.95 \ 140 \ \text{commodities} \ \text{Level} \ \text{Net Change} \ \ \ \ \ \ \ \ \ \ \ \ \ \ \ \ \ \ \                                                                                                                                                                                                                                                                                                                                                                                                                                                                                                                                                                                                                                                                                                                                                                                                                                                                                                                                                                                                                                                                                                                                                                                                                                                                                                                                                                                                                                                                                                                                                                                                                                                                                                                                                                                                                                                                            |                                                                                                                                                                                                                                                                                                                                                                                                                                                                                                                                                                                                                                                                                                                                                                                                                                                                                                                                                                                                                                                                                                                                                                                                                                                                                                                                                                                                                                                                                                                                                                                                                                                                                                                                                                                                                                                                                                                                                                                                                                                                                                                                |                                                                                                                                                    |                                                         |                                                    |                                                                                                                                                          |                                                                                                                                                            |                                                                                                                      | 11.7                                                                                                                                 |
|                                                                                                                                                                                                                                                                                                                                                                                                                                                                                                                                                                                                                                                                                                                                                                                                                                                                                                                                                                                                                                                                                                                                                                                                                                                                                                                                                                                                                                                                                                                                                                                                                                                                                                                                                                                                                                                                                                                                                                                                                                                                                                                                | \$/CAD\$                                                                                                                                                                                                                                                                                                                                                                                                                                                                                                                                                                                                                                                                                                                                                                                                                                                                                                                                                                                                                                                                                                                                                                                                                                                                                                                                                                                                                                                                                                                                                                                                                                                                                                                                                                                                                                                                                                                                                                                                                                                                                                                       | 13.23                                                                                                                                              | 0.00                                                    | -0.01                                              | -0.34                                                                                                                                                    | 4.42                                                                                                                                                       | 14.38                                                                                                                | 12.9                                                                                                                                 |
|                                                                                                                                                                                                                                                                                                                                                                                                                                                                                                                                                                                                                                                                                                                                                                                                                                                                                                                                                                                                                                                                                                                                                                                                                                                                                                                                                                                                                                                                                                                                                                                                                                                                                                                                                                                                                                                                                                                                                                                                                                                                                                                                | S\$/ <b>€</b>                                                                                                                                                                                                                                                                                                                                                                                                                                                                                                                                                                                                                                                                                                                                                                                                                                                                                                                                                                                                                                                                                                                                                                                                                                                                                                                                                                                                                                                                                                                                                                                                                                                                                                                                                                                                                                                                                                                                                                                                                                                                                                                  | 1.11                                                                                                                                               | 0.00                                                    | 0.13                                               | 2.85                                                                                                                                                     | 0.87                                                                                                                                                       | 1.12                                                                                                                 | 1.0                                                                                                                                  |
| Commodities                                                                                                                                                                                                                                                                                                                                                                                                                                                                                                                                                                                                                                                                                                                                                                                                                                                                                                                                                                                                                                                                                                                                                                                                                                                                                                                                                                                                                                                                                                                                                                                                                                                                                                                                                                                                                                                                                                                                                                                                                                                                                                                    | S\$/¥                                                                                                                                                                                                                                                                                                                                                                                                                                                                                                                                                                                                                                                                                                                                                                                                                                                                                                                                                                                                                                                                                                                                                                                                                                                                                                                                                                                                                                                                                                                                                                                                                                                                                                                                                                                                                                                                                                                                                                                                                                                                                                                          |                                                                                                                                                    |                                                         |                                                    |                                                                                                                                                          |                                                                                                                                                            |                                                                                                                      | 140.2                                                                                                                                |
| Level Net Change                                                                                                                                                                                                                                                                                                                                                                                                                                                                                                                                                                                                                                                                                                                                                                                                                                                                                                                                                                                                                                                                                                                                                                                                                                                                                                                                                                                                                                                                                                                                                                                                                                                                                                                                                                                                                                                                                                                                                                                                                                                                                                               | ommodities                                                                                                                                                                                                                                                                                                                                                                                                                                                                                                                                                                                                                                                                                                                                                                                                                                                                                                                                                                                                                                                                                                                                                                                                                                                                                                                                                                                                                                                                                                                                                                                                                                                                                                                                                                                                                                                                                                                                                                                                                                                                                                                     |                                                                                                                                                    | 0.12                                                    | 0.00                                               | 5.04                                                                                                                                                     | 2.51                                                                                                                                                       | 101.55                                                                                                               | 140.2                                                                                                                                |
| rent Crude 78.78 0.13 0.17 -2.55 4.25 88.44 73 old 2515.80 11.18 0.45 2.79 21.95 2531.75 1810 latinum 940.28 4.41 0.47 -3.93 -5.20 1095.69 843 opper 421.95 0.15 0.04 0.11 6.77 511.20 363 ilver 29.44 0.31 1.08 1.50 23.72 32.52 20 allaldium 944.50 6.00 0.64 1.43 -16.94 1102.50 820 ranium 79.00 0.38 0.48 -4.10 -13.66 107.00 59  IEVALUATION OF SET ON ORDER OF SET ON O | ommountes                                                                                                                                                                                                                                                                                                                                                                                                                                                                                                                                                                                                                                                                                                                                                                                                                                                                                                                                                                                                                                                                                                                                                                                                                                                                                                                                                                                                                                                                                                                                                                                                                                                                                                                                                                                                                                                                                                                                                                                                                                                                                                                      |                                                                                                                                                    | Net Change                                              | d/d %                                              | mtd %                                                                                                                                                    | vtd %                                                                                                                                                      | 52Wk High                                                                                                            | 52Wk Lov                                                                                                                             |
| Dots                                                                                                                                                                                                                                                                                                                                                                                                                                                                                                                                                                                                                                                                                                                                                                                                                                                                                                                                                                                                                                                                                                                                                                                                                                                                                                                                                                                                                                                                                                                                                                                                                                                                                                                                                                                                                                                                                                                                                                                                                                                                                                                           | rent Crude                                                                                                                                                                                                                                                                                                                                                                                                                                                                                                                                                                                                                                                                                                                                                                                                                                                                                                                                                                                                                                                                                                                                                                                                                                                                                                                                                                                                                                                                                                                                                                                                                                                                                                                                                                                                                                                                                                                                                                                                                                                                                                                     |                                                                                                                                                    |                                                         |                                                    |                                                                                                                                                          |                                                                                                                                                            | _                                                                                                                    | 73.3                                                                                                                                 |
| Attinum                                                                                                                                                                                                                                                                                                                                                                                                                                                                                                                                                                                                                                                                                                                                                                                                                                                                                                                                                                                                                                                                                                                                                                                                                                                                                                                                                                                                                                                                                                                                                                                                                                                                                                                                                                                                                                                                                                                                                                                                                                                                                                                        |                                                                                                                                                                                                                                                                                                                                                                                                                                                                                                                                                                                                                                                                                                                                                                                                                                                                                                                                                                                                                                                                                                                                                                                                                                                                                                                                                                                                                                                                                                                                                                                                                                                                                                                                                                                                                                                                                                                                                                                                                                                                                                                                |                                                                                                                                                    |                                                         |                                                    |                                                                                                                                                          |                                                                                                                                                            |                                                                                                                      |                                                                                                                                      |
| Depper                                                                                                                                                                                                                                                                                                                                                                                                                                                                                                                                                                                                                                                                                                                                                                                                                                                                                                                                                                                                                                                                                                                                                                                                                                                                                                                                                                                                                                                                                                                                                                                                                                                                                                                                                                                                                                                                                                                                                                                                                                                                                                                         |                                                                                                                                                                                                                                                                                                                                                                                                                                                                                                                                                                                                                                                                                                                                                                                                                                                                                                                                                                                                                                                                                                                                                                                                                                                                                                                                                                                                                                                                                                                                                                                                                                                                                                                                                                                                                                                                                                                                                                                                                                                                                                                                |                                                                                                                                                    |                                                         |                                                    |                                                                                                                                                          |                                                                                                                                                            |                                                                                                                      |                                                                                                                                      |
|                                                                                                                                                                                                                                                                                                                                                                                                                                                                                                                                                                                                                                                                                                                                                                                                                                                                                                                                                                                                                                                                                                                                                                                                                                                                                                                                                                                                                                                                                                                                                                                                                                                                                                                                                                                                                                                                                                                                                                                                                                                                                                                                |                                                                                                                                                                                                                                                                                                                                                                                                                                                                                                                                                                                                                                                                                                                                                                                                                                                                                                                                                                                                                                                                                                                                                                                                                                                                                                                                                                                                                                                                                                                                                                                                                                                                                                                                                                                                                                                                                                                                                                                                                                                                                                                                |                                                                                                                                                    |                                                         |                                                    |                                                                                                                                                          |                                                                                                                                                            | 1095.69                                                                                                              | 843.1                                                                                                                                |
| State   Stat   |                                                                                                                                                                                                                                                                                                                                                                                                                                                                                                                                                                                                                                                                                                                                                                                                                                                                                                                                                                                                                                                                                                                                                                                                                                                                                                                                                                                                                                                                                                                                                                                                                                                                                                                                                                                                                                                                                                                                                                                                                                                                                                                                | 421.95                                                                                                                                             | 0.15                                                    | 0.04                                               | 0.11                                                                                                                                                     | 6.77                                                                                                                                                       | 511.20                                                                                                               | 363.6                                                                                                                                |
| Tanium   79,00   0.38   0.48   -4.10   -13.66   107.00   59   15X   Local   Level   Last Change   Last %   mtd %   ytd %   52Wk High   52Wk   NE   899   0.00   0.00   0.00   0.00   899   8   8   8   8   8   8   8   8                                                                                                                                                                                                                                                                                                                                                                                                                                                                                                                                                                                                                                                                                                                                                                                                                                                                                                                                                                                                                                                                                                                                                                                                                                                                                                                                                                                                                                                                                                                                                                                                                                                                                                                                                                                                                                                                                                       | ilver                                                                                                                                                                                                                                                                                                                                                                                                                                                                                                                                                                                                                                                                                                                                                                                                                                                                                                                                                                                                                                                                                                                                                                                                                                                                                                                                                                                                                                                                                                                                                                                                                                                                                                                                                                                                                                                                                                                                                                                                                                                                                                                          | 29.44                                                                                                                                              | 0.31                                                    | 1.08                                               | 1.50                                                                                                                                                     | 23.72                                                                                                                                                      | 32.52                                                                                                                | 20.6                                                                                                                                 |
| SX Local   SX Local   Sy Local   Level   Last Change   Last %   mtd %   ytd %   52Wk High   52Wk L                                                                                                                                                                                                                                                                                                                                                                                                                                                                                                                                                                                                                                                                                                                                                                                                                                                                                                                                                                                                                                                                                                                                                                                                                                                                                                                                                                                                                                                                                                                                                                                                                                                                                                                                                                                                                                                                                                                                                                                                                             | alladium                                                                                                                                                                                                                                                                                                                                                                                                                                                                                                                                                                                                                                                                                                                                                                                                                                                                                                                                                                                                                                                                                                                                                                                                                                                                                                                                                                                                                                                                                                                                                                                                                                                                                                                                                                                                                                                                                                                                                                                                                                                                                                                       | 04450                                                                                                                                              |                                                         | 0.64                                               | 1 12                                                                                                                                                     | 16.04                                                                                                                                                      | 1102 50                                                                                                              | 920 F                                                                                                                                |
| Level   Last Change   Last %   mtd %   ytd %   52Wk High   52Wk L                                                                                                                                                                                                                                                                                                                                                                                                                                                                                                                                                                                                                                                                                                                                                                                                                                                                                                                                                                                                                                                                                                                                                                                                                                                                                                                                                                                                                                                                                                                                                                                                                                                                                                                                                                                                                                                                                                                                                                                                                                                              |                                                                                                                                                                                                                                                                                                                                                                                                                                                                                                                                                                                                                                                                                                                                                                                                                                                                                                                                                                                                                                                                                                                                                                                                                                                                                                                                                                                                                                                                                                                                                                                                                                                                                                                                                                                                                                                                                                                                                                                                                                                                                                                                | 944.50                                                                                                                                             | 6.00                                                    | 0.64                                               |                                                                                                                                                          | -16.94                                                                                                                                                     | 1102.50                                                                                                              |                                                                                                                                      |
| Level         Last Change         Last %         mtd %         ytd %         52Wk High         52Wk L           NE         899         0.00         0.00         0.00         899         8           GP         1953         0.00         0.00         0.36         15.22         2000         15           NB         4645         0.00         0.00         -0.11         -5.22         5200         44           HN         456         0.00         0.00         -0.22         16.62         466         3           IOC         762         0.00         0.00         0.00         2.86         72         2           IBS         2950         0.00         0.00         0.00         -6.32         3800         29           IHL         222         0.00         0.00         0.00         0.00         2.00         22         2           RY         1280         0.00         0.00         6.49         6.67         1280         12           ILL         1280         0.00         0.00         0.00         0.09         12801         12           ILP         12801         0.00         0.00         0.00         0.00<                                                                                                                                                                                                                                                                                                                                                                                                                                                                                                                                                                                                                                                                                                                                                                                                                                                                                                                                                                                      |                                                                                                                                                                                                                                                                                                                                                                                                                                                                                                                                                                                                                                                                                                                                                                                                                                                                                                                                                                                                                                                                                                                                                                                                                                                                                                                                                                                                                                                                                                                                                                                                                                                                                                                                                                                                                                                                                                                                                                                                                                                                                                                                |                                                                                                                                                    |                                                         |                                                    |                                                                                                                                                          |                                                                                                                                                            |                                                                                                                      |                                                                                                                                      |
| NE                                                                                                                                                                                                                                                                                                                                                                                                                                                                                                                                                                                                                                                                                                                                                                                                                                                                                                                                                                                                                                                                                                                                                                                                                                                                                                                                                                                                                                                                                                                                                                                                                                                                                                                                                                                                                                                                                                                                                                                                                                                                                                                             | Iranium                                                                                                                                                                                                                                                                                                                                                                                                                                                                                                                                                                                                                                                                                                                                                                                                                                                                                                                                                                                                                                                                                                                                                                                                                                                                                                                                                                                                                                                                                                                                                                                                                                                                                                                                                                                                                                                                                                                                                                                                                                                                                                                        |                                                                                                                                                    |                                                         |                                                    |                                                                                                                                                          |                                                                                                                                                            |                                                                                                                      |                                                                                                                                      |
| Company   1953   0.00   0.00   0.36   15.22   2000   15     NB                                                                                                                                                                                                                                                                                                                                                                                                                                                                                                                                                                                                                                                                                                                                                                                                                                                                                                                                                                                                                                                                                                                                                                                                                                                                                                                                                                                                                                                                                                                                                                                                                                                                                                                                                                                                                                                                                                                                                                                                                                                                 | Iranium                                                                                                                                                                                                                                                                                                                                                                                                                                                                                                                                                                                                                                                                                                                                                                                                                                                                                                                                                                                                                                                                                                                                                                                                                                                                                                                                                                                                                                                                                                                                                                                                                                                                                                                                                                                                                                                                                                                                                                                                                                                                                                                        | 79.00                                                                                                                                              | 0.38                                                    | 0.48                                               | -4.10                                                                                                                                                    | -13.66                                                                                                                                                     | 107.00                                                                                                               | 59.3                                                                                                                                 |
| NB                                                                                                                                                                                                                                                                                                                                                                                                                                                                                                                                                                                                                                                                                                                                                                                                                                                                                                                                                                                                                                                                                                                                                                                                                                                                                                                                                                                                                                                                                                                                                                                                                                                                                                                                                                                                                                                                                                                                                                                                                                                                                                                             | Iranium<br>ISX Local                                                                                                                                                                                                                                                                                                                                                                                                                                                                                                                                                                                                                                                                                                                                                                                                                                                                                                                                                                                                                                                                                                                                                                                                                                                                                                                                                                                                                                                                                                                                                                                                                                                                                                                                                                                                                                                                                                                                                                                                                                                                                                           | 79.00<br><b>Level</b>                                                                                                                              | 0.38<br>Last Change                                     | 0.48<br><b>Last %</b>                              | -4.10<br><b>mtd</b> %                                                                                                                                    | -13.66<br>ytd %                                                                                                                                            | 107.00<br><b>52Wk High</b>                                                                                           | 59.3<br><b>52Wk Lo</b> v                                                                                                             |
| HN 456 0.00 0.00 -0.22 16.62 466 36  NOC 762 0.00 0.00 -0.26 0.13 850 36  NAM 72 0.00 0.00 0.00 2.86 72  IBS 2950 0.00 0.00 0.00 -6.32 3800 25  IHL 222 0.00 0.00 0.00 0.00 2.86 72  IHL 222 0.00 0.00 0.00 0.00 2.22 36  NY 1280 0.00 0.00 0.00 6.49 6.67 1280 12  NH 1269 0.00 0.00 0.00 0.00 0.09 12801 12  ILP 12801 0.00 0.00 0.00 0.00 0.09 12801 12  NO 887 0.00 0.00 1.72 4.97 890 36  NO 887 0.00 0.00 1.72 4.97 890 36  NO 887 0.00 0.00 0.00 1.72 4.97 890 36  NO 887 0.00 0.00 0.00 1.72 4.97 890 36  NO 887 0.00 0.00 0.00 1.72 4.97 890 36  NO 887 0.00 0.00 0.00 1.72 4.97 890 36  NO 887 0.00 0.00 0.00 1.72 4.97 890 36  NO 887 0.00 0.00 0.00 1.72 4.97 890 36  NO 887 0.00 0.00 0.00 1.72 4.97 890 37  NO 887 0.00 0.00 0.00 1.72 4.97 890 37  NO 887 0.00 0.00 0.00 1.72 4.97 890 37  NO 887 0.00 0.00 0.00 0.00 0.00 0.00 0.00                                                                                                                                                                                                                                                                                                                                                                                                                                                                                                                                                                                                                                                                                                                                                                                                                                                                                                                                                                                                                                                                                                                                                                                                                                                                            | Iranium<br>ISX Local                                                                                                                                                                                                                                                                                                                                                                                                                                                                                                                                                                                                                                                                                                                                                                                                                                                                                                                                                                                                                                                                                                                                                                                                                                                                                                                                                                                                                                                                                                                                                                                                                                                                                                                                                                                                                                                                                                                                                                                                                                                                                                           | 79.00<br><b>Level</b><br>899                                                                                                                       | 0.38<br>Last Change<br>0.00                             | 0.48<br><b>Last %</b><br>0.00                      | -4.10<br><b>mtd %</b><br>0.00                                                                                                                            | -13.66<br><b>ytd %</b> 0.00                                                                                                                                | 107.00<br><b>52Wk High</b><br>899                                                                                    | 59.3<br><b>52Wk Lov</b><br>89                                                                                                        |
| NOC   762   0.00   0.00   -0.26   0.13   850   1.50   NAM   72   0.00   0.00   0.00   0.00   2.86   72   1.50   NAM   72   0.00   0.00   0.00   0.00   0.00   0.00   2.86   72   1.50   NAM   1.50   1.50   1.50   1.50   1.50   1.50   1.50   1.50   1.50   1.50   1.50   1.50   1.50   1.50   1.50   1.50   1.   | ranium<br>ISX Local<br>NE<br>GP                                                                                                                                                                                                                                                                                                                                                                                                                                                                                                                                                                                                                                                                                                                                                                                                                                                                                                                                                                                                                                                                                                                                                                                                                                                                                                                                                                                                                                                                                                                                                                                                                                                                                                                                                                                                                                                                                                                                                                                                                                                                                                | 79.00<br><b>Level</b><br>899<br>1953                                                                                                               | 0.38<br><b>Last Change</b><br>0.00<br>0.00              | 0.48<br><b>Last %</b><br>0.00<br>0.00              | -4.10<br>mtd %<br>0.00<br>0.36                                                                                                                           | -13.66<br>ytd %<br>0.00<br>15.22                                                                                                                           | 107.00<br><b>52Wk High</b><br>899<br>2000                                                                            | 59.3<br><b>52Wk Lov</b><br>89<br>157                                                                                                 |
| NAM                                                                                                                                                                                                                                                                                                                                                                                                                                                                                                                                                                                                                                                                                                                                                                                                                                                                                                                                                                                                                                                                                                                                                                                                                                                                                                                                                                                                                                                                                                                                                                                                                                                                                                                                                                                                                                                                                                                                                                                                                                                                                                                            | Iranium<br>ISX Local<br>INE<br>IGP<br>NB                                                                                                                                                                                                                                                                                                                                                                                                                                                                                                                                                                                                                                                                                                                                                                                                                                                                                                                                                                                                                                                                                                                                                                                                                                                                                                                                                                                                                                                                                                                                                                                                                                                                                                                                                                                                                                                                                                                                                                                                                                                                                       | 79.00<br><b>Level</b><br>899<br>1953<br>4645                                                                                                       | 0.38<br>Last Change<br>0.00<br>0.00<br>0.00             | 0.48  Last % 0.00 0.00 0.00                        | -4.10<br>mtd %<br>0.00<br>0.36<br>-0.11                                                                                                                  | -13.66<br>ytd %<br>0.00<br>15.22<br>-5.22                                                                                                                  | 107.00<br><b>52Wk High</b><br>899<br>2000<br>5200                                                                    | 59.3<br><b>52Wk Lov</b><br>89<br>157<br>464                                                                                          |
| HIL                                                                                                                                                                                                                                                                                                                                                                                                                                                                                                                                                                                                                                                                                                                                                                                                                                                                                                                                                                                                                                                                                                                                                                                                                                                                                                                                                                                                                                                                                                                                                                                                                                                                                                                                                                                                                                                                                                                                                                                                                                                                                                                            | ranium<br>ISX Local<br>NE<br>GP<br>NB<br>HN                                                                                                                                                                                                                                                                                                                                                                                                                                                                                                                                                                                                                                                                                                                                                                                                                                                                                                                                                                                                                                                                                                                                                                                                                                                                                                                                                                                                                                                                                                                                                                                                                                                                                                                                                                                                                                                                                                                                                                                                                                                                                    | 79.00  Level 899 1953 4645 456                                                                                                                     | 0.38  Last Change 0.00 0.00 0.00 0.00                   | 0.48  Last % 0.00 0.00 0.00 0.00                   | -4.10<br>mtd %<br>0.00<br>0.36<br>-0.11<br>-0.22                                                                                                         | -13.66<br>ytd %<br>0.00<br>15.22<br>-5.22<br>16.62                                                                                                         | 107.00<br><b>52Wk High</b> 899 2000 5200 466                                                                         | 59.3<br>52Wk Lov<br>89<br>157<br>464<br>38                                                                                           |
| HIL   222   0.00   0.00   0.00   0.00   0.222   22                                                                                                                                                                                                                                                                                                                                                                                                                                                                                                                                                                                                                                                                                                                                                                                                                                                                                                                                                                                                                                                                                                                                                                                                                                                                                                                                                                                                                                                                                                                                                                                                                                                                                                                                                                                                                                                                                                                                                                                                                                                                             | ranium<br>ISX Local<br>NE<br>GP<br>NB<br>HN                                                                                                                                                                                                                                                                                                                                                                                                                                                                                                                                                                                                                                                                                                                                                                                                                                                                                                                                                                                                                                                                                                                                                                                                                                                                                                                                                                                                                                                                                                                                                                                                                                                                                                                                                                                                                                                                                                                                                                                                                                                                                    | 79.00  Level 899 1953 4645 456 762                                                                                                                 | 0.38  Last Change 0.00 0.00 0.00 0.00 0.00              | 0.48  Last % 0.00 0.00 0.00 0.00 0.00 0.00         | -4.10<br>mtd %<br>0.00<br>0.36<br>-0.11<br>-0.22<br>-0.26                                                                                                | -13.66<br>ytd %<br>0.00<br>15.22<br>-5.22<br>16.62<br>0.13                                                                                                 | 107.00<br><b>52Wk High</b> 899 2000 5200 466 850                                                                     | 59.3<br>52Wk Lov<br>89<br>157<br>464<br>38<br>71                                                                                     |
| NH                                                                                                                                                                                                                                                                                                                                                                                                                                                                                                                                                                                                                                                                                                                                                                                                                                                                                                                                                                                                                                                                                                                                                                                                                                                                                                                                                                                                                                                                                                                                                                                                                                                                                                                                                                                                                                                                                                                                                                                                                                                                                                                             | Oranium USX Local UNE USP                                                                                                                                                                                                                                                                                                                                                                                                                                                                                                                                                                                                                                                                                                                                                                                                                                                                                                                                                                                                                                                                                                                                                                                                                                                                                                                                                                                                                                                                                                                                                                                                                                                                                                                                                                                                                                                                                                                                                                                                                                                                  | 79.00  Level 899 1953 4645 456 762                                                                                                                 | 0.38  Last Change 0.00 0.00 0.00 0.00 0.00              | 0.48  Last % 0.00 0.00 0.00 0.00 0.00 0.00         | -4.10<br>mtd %<br>0.00<br>0.36<br>-0.11<br>-0.22<br>-0.26                                                                                                | -13.66<br>ytd %<br>0.00<br>15.22<br>-5.22<br>16.62<br>0.13                                                                                                 | 107.00<br><b>52Wk High</b> 899 2000 5200 466 850                                                                     | 59.3<br>52Wk Lov<br>89<br>157<br>464<br>38<br>71                                                                                     |
| NH 1269 0.00 0.00 -0.08 6.20 1270 1: ILP 12801 0.00 0.00 0.00 0.00 0.09 12801 12: NO 887 0.00 0.00 1.72 4.97 890 :  A versus Namibian Bonds A Bonds VTM Current Price Chg NAM Bonds   VTM Premium Chg [lbp]  186 8.14 104.83 2.00 GC24 7.79 0 -1 2030 9.13 95.26 3.00 GC25 8.30 0 -0 213 9.56 87.82 4.00 GC26 8.20 6 2 2032 9.87 91.47 4.00 GC27 8.43 29 22 2032 9.87 91.47 4.00 GC27 8.43 29 22 2035 10.54 89.58 2.50 GC28 8.45 -68 3 209 10.69 70.89 2.50 GC28 8.45 -68 3 209 10.69 70.89 2.50 GC30 9.13 0 3 2037 10.93 83.71 1.00 GC32 9.52 -4 4 2040 11.17 84.22 0.00 GC35 10.26 -43 2 2044 11.24 80.48 0.00 GC40 11.25 24 00 2044 11.24 80.48 0.00 GC40 11.25 24 00 2048 11.15 80.16 -0.50 GC43 11.46 22 00 2053 11.17 103.86 -1.50 GC45 11.81 57 00 2055 GC48 11.72 57 -00                                                                                                                                                                                                                                                                                                                                                                                                                                                                                                                                                                                                                                                                                                                                                                                                                                                                                                                                                                                                                                                                                                                                                                                                                                                                                                                                               | ranium ISX Local NE GP NB HN IOC                                                                                                                                                                                                                                                                                                                                                                                                                                                                                                                                                                                                                                                                                                                                                                                                                                                                                                                                                                                                                                                                                                                                                                                                                                                                                                                                                                                                                                                                                                                                                                                                                                                                                                                                                                                                                                                                                                                                                                                                                                                                                               | 79.00  Level 899 1953 4645 456 762 72                                                                                                              | 0.38  Last Change 0.00 0.00 0.00 0.00 0.00 0.00 0.00    | 0.48  Last % 0.00 0.00 0.00 0.00 0.00 0.00 0.00 0. | -4.10  mtd %                                                                                                                                             | -13.66  ytd % 0.00 15.22 -5.22 16.62 0.13 2.86                                                                                                             | 107.00<br><b>52Wk High</b> 899 2000 5200 466 850 72                                                                  | 59.3<br>52Wk Lov<br>89<br>157<br>464<br>38<br>71<br>6                                                                                |
| NH 1269 0.00 0.00 -0.08 6.20 1270 1:  ILP 12801 0.00 0.00 0.00 0.09 12801 12:  NO 887 0.00 0.00 1.72 4.97 890 :  A versus Namibian Bonds A Bonds YTM Current Price Chg   NAM Bonds   Lbp    186 8.14 104.83 2.00 GC24 7.79 0 -1  2030 9.13 95.26 3.00 GC25 8.30 0 -0  213 9.56 87.82 4.00 GC26 8.20 6 2  2032 9.87 91.47 4.00 GC27 8.43 29 22  2032 9.87 91.47 4.00 GC27 8.43 29 22  2035 10.54 89.58 2.50 GC28 8.45 -68 3  209 10.69 70.89 2.50 GC30 9.13 0 3  2037 10.93 83.71 1.00 GC32 9.52 -4 44  2040 11.17 84.22 0.00 GC35 10.26 -43 22  2041 11.01 66.03 0.00 GC37 10.80 -13 1  2041 11.24 80.48 0.00 GC40 11.25 24 00  2042 11.15 80.16 -0.50 GC43 11.46 22 00  2053 11.17 103.86 -1.50 GC45 11.81 57 00  2055 11.81 57 00                                                                                                                                                                                                                                                                                                                                                                                                                                                                                                                                                                                                                                                                                                                                                                                                                                                                                                                                                                                                                                                                                                                                                                                                                                                                                                                                                                                            | ranium SX Local NE GP NB HN IOC AM BS                                                                                                                                                                                                                                                                                                                                                                                                                                                                                                                                                                                                                                                                                                                                                                                                                                                                                                                                                                                                                                                                                                                                                                                                                                                                                                                                                                                                                                                                                                                                                                                                                                                                                                                                                                                                                                                                                                                                                                                                                                                                                          | 79.00  Level 899 1953 4645 456 762 72 2950                                                                                                         | 0.38  Last Change 0.00 0.00 0.00 0.00 0.00 0.00 0.00 0. | 0.48 Last % 0.00 0.00 0.00 0.00 0.00 0.00 0.00 0.  | -4.10  mtd %                                                                                                                                             | -13.66  ytd % 0.00 15.22 -5.22 16.62 0.13 2.86 -6.32                                                                                                       | 107.00  52Wk High 899 2000 5200 466 850 72 3800                                                                      | 59.3<br>52Wk Lov<br>89<br>157<br>464<br>38<br>71<br>6<br>293                                                                         |
| NO                                                                                                                                                                                                                                                                                                                                                                                                                                                                                                                                                                                                                                                                                                                                                                                                                                                                                                                                                                                                                                                                                                                                                                                                                                                                                                                                                                                                                                                                                                                                                                                                                                                                                                                                                                                                                                                                                                                                                                                                                                                                                                                             | ranium SX Local NE GP NB HN IOC AM BS HL                                                                                                                                                                                                                                                                                                                                                                                                                                                                                                                                                                                                                                                                                                                                                                                                                                                                                                                                                                                                                                                                                                                                                                                                                                                                                                                                                                                                                                                                                                                                                                                                                                                                                                                                                                                                                                                                                                                                                                                                                                                                                       | 79.00  Level 899 1953 4645 456 762 72 2950 222                                                                                                     | 0.38  Last Change 0.00 0.00 0.00 0.00 0.00 0.00 0.00 0. | 0.48  Last % 0.00 0.00 0.00 0.00 0.00 0.00 0.00 0. | -4.10  mtd % 0.00 0.36 -0.11 -0.22 -0.26 0.00 0.00 0.00                                                                                                  | -13.66  ytd % 0.00 15.22 -5.22 16.62 0.13 2.86 -6.32 0.00                                                                                                  | 107.00  52Wk High 899 2000 5200 466 850 72 3800 222                                                                  | 59.3<br>52Wk Lov<br>89<br>157<br>464<br>38<br>71<br>6<br>293<br>22                                                                   |
| NO         887         0.00         0.00         1.72         4.97         890         7           A versus Namibian Bonds         Chg [bp]         NAM Bonds [bp]         YTM         Premium Pre                                                                                                                                                     | ranium SX Local NE GP NB HN IOC AM BS HL RY                                                                                                                                                                                                                                                                                                                                                                                                                                                                                                                                                                                                                                                                                                                                                                                                                                                                                                                                                                                                                                                                                                                                                                                                                                                                                                                                                                                                                                                                                                                                                                                                                                                                                                                                                                                                                                                                                                                                                                                                                                                                                    | 79.00  Level 899 1953 4645 456 762 72 2950 222 1280                                                                                                | 0.38  Last Change 0.00 0.00 0.00 0.00 0.00 0.00 0.00 0. | 0.48  Last % 0.00 0.00 0.00 0.00 0.00 0.00 0.00 0. | -4.10  mtd % 0.00 0.36 -0.11 -0.22 -0.26 0.00 0.00 0.00 6.49                                                                                             | -13.66  ytd % 0.00 15.22 -5.22 16.62 0.13 2.86 -6.32 0.00 6.67                                                                                             | 107.00  52Wk High 899 2000 5200 466 850 72 3800 222 1280                                                             | 59.3<br>52Wk Lon<br>89<br>157<br>464<br>38<br>71<br>6<br>293<br>22<br>113                                                            |
| A versus Namibian Bonds A Bonds YTM Current Price [lbp] 1186 8.14 104.83 2.00 GC24 7.79 0 -1 2030 9.13 95.26 3.00 GC25 8.30 0 -0 213 9.56 87.82 4.00 GC26 8.20 6 2 2032 9.87 91.47 4.00 GC27 8.43 29 22 2035 10.54 89.58 2.50 GC28 8.45 -68 3 209 10.69 70.89 2.50 GC30 9.13 0 3 2037 10.93 83.71 1.00 GC32 9.52 -4 4 2040 11.17 84.22 0.00 GC35 10.26 -43 22 214 11.01 66.03 0.00 GC37 10.80 -13 11 2044 11.24 80.48 0.00 GC40 11.25 24 00 2048 11.15 80.16 -0.50 GC45 11.81 57 00 GC45 11.81 57 00 GC48 11.72 57                                                                                                                                                                                                                                                                                                                                                                                                                                                                                                                                                                                                                                                                                                                                                                                                                                                                                                                                                                                                                                                                                                                                                                                                                                                                                                                                                                                                                                                                                                                                                                                                             | Janium JSX Local | 79.00  Level 899 1953 4645 456 762 72 2950 222 1280 1269                                                                                           | 0.38  Last Change 0.00 0.00 0.00 0.00 0.00 0.00 0.00 0. | 0.48  Last % 0.00 0.00 0.00 0.00 0.00 0.00 0.00 0. | -4.10  mtd % 0.00 0.36 -0.11 -0.22 -0.26 0.00 0.00 6.49 -0.08                                                                                            | -13.66  ytd % 0.00 15.22 -5.22 16.62 0.13 2.86 -6.32 0.00 6.67 6.20                                                                                        | 107.00  52Wk High 899 2000 5200 466 850 72 3800 222 1280 1270                                                        | 59.3  52Wk Lov  89 157 464 38 71 6 293 22 113 119                                                                                    |
| A Bonds YTM Current Price   Chg   NAM Bonds   YTM   Premium   Chg [I   I   I   I   I   I   I   I   I   I                                                                                                                                                                                                                                                                                                                                                                                                                                                                                                                                                                                                                                                                                                                                                                                                                                                                                                                                                                                                                                                                                                                                                                                                                                                                                                                                                                                                                                                                                                                                                                                                                                                                                                                                                                                                                                                                                                                                                                                                                       | ranium SX Local NE GP NB HN IOC AM BS HL RY NH                                                                                                                                                                                                                                                                                                                                                                                                                                                                                                                                                                                                                                                                                                                                                                                                                                                                                                                                                                                                                                                                                                                                                                                                                                                                                                                                                                                                                                                                                                                                                                                                                                                                                                                                                                                                                                                                                                                                                                                                                                                                                 | 79.00  Level 899 1953 4645 456 762 72 2950 222 1280 1269 12801                                                                                     | 0.38  Last Change 0.00 0.00 0.00 0.00 0.00 0.00 0.00 0. | 0.48  Last % 0.00 0.00 0.00 0.00 0.00 0.00 0.00 0. | -4.10  mtd % 0.00 0.36 -0.11 -0.22 -0.26 0.00 0.00 0.00 6.49 -0.08 0.00                                                                                  | -13.66  ytd % 0.00 15.22 -5.22 16.62 0.13 2.86 -6.32 0.00 6.67 6.20 0.09                                                                                   | 107.00  52Wk High 899 2000 5200 466 850 72 3800 222 1280 1270 12801                                                  | 59.3<br>52Wk Lot<br>89<br>157<br>464<br>38<br>71<br>6<br>293<br>22<br>113<br>119<br>1279                                             |
| 186                                                                                                                                                                                                                                                                                                                                                                                                                                                                                                                                                                                                                                                                                                                                                                                                                                                                                                                                                                                                                                                                                                                                                                                                                                                                                                                                                                                                                                                                                                                                                                                                                                                                                                                                                                                                                                                                                                                                                                                                                                                                                                                            | SX Local  NE GP NB HN OC AM BS HL RY NH LP                                                                                                                                                                                                                                                                                                                                                                                                                                                                                                                                                                                                                                                                                                                                                                                                                                                                                                                                                                                                                                                                                                                                                                                                                                                                                                                                                                                                                                                                                                                                                                                                                                                                                                                                                                                                                                                                                                                                                                                                                                                                                     | 79.00  Level 899 1953 4645 456 762 72 2950 222 1280 1269 12801 887                                                                                 | 0.38  Last Change 0.00 0.00 0.00 0.00 0.00 0.00 0.00 0. | 0.48  Last % 0.00 0.00 0.00 0.00 0.00 0.00 0.00 0. | -4.10  mtd % 0.00 0.36 -0.11 -0.22 -0.26 0.00 0.00 0.00 6.49 -0.08 0.00                                                                                  | -13.66  ytd % 0.00 15.22 -5.22 16.62 0.13 2.86 -6.32 0.00 6.67 6.20 0.09                                                                                   | 107.00  52Wk High 899 2000 5200 466 850 72 3800 222 1280 1270 12801                                                  | 59.3<br>52Wk Lov<br>89<br>157<br>464<br>38<br>71<br>6<br>293<br>22<br>113<br>119<br>1279                                             |
| 186       8.14       104.83       2.00       GC24       7.79       0       -1         2030       9.13       95.26       3.00       GC25       8.30       0       -0         213       9.56       87.82       4.00       GC26       8.20       6       2         2032       9.87       91.47       4.00       GC27       8.43       29       2         2035       10.54       89.58       2.50       GC28       8.45       -68       3         209       10.69       70.89       2.50       GC30       9.13       0       3         2037       10.93       83.71       1.00       GC32       9.52       -4       4         2040       11.17       84.22       0.00       GC35       10.26       -43       2         214       11.01       66.03       0.00       GC37       10.80       -13       1         2044       11.24       80.48       0.00       GC40       11.25       24       0         2048       11.15       80.16       -0.50       GC43       11.46       22       0         2053       11.17       103.86       -1.50                                                                                                                                                                                                                                                                                                                                                                                                                                                                                                                                                                                                                                                                                                                                                                                                                                                                                                                                                                                                                                                                                          | ranium ISX Local NE GP NB HN IOC AM BS HL RY NH IIIP NO A versus Na                                                                                                                                                                                                                                                                                                                                                                                                                                                                                                                                                                                                                                                                                                                                                                                                                                                                                                                                                                                                                                                                                                                                                                                                                                                                                                                                                                                                                                                                                                                                                                                                                                                                                                                                                                                                                                                                                                                                                                                                                                                            | 79.00  Level  899 1953 4645 456 762 72 2950 222 1280 1269 12801 887 mibian Bor                                                                     | 0.38  Last Change 0.00 0.00 0.00 0.00 0.00 0.00 0.00 0. | 0.48  Last % 0.00 0.00 0.00 0.00 0.00 0.00 0.00 0. | -4.10  mtd %                                                                                                                                             | -13.66  ytd % 0.00 15.22 -5.22 16.62 0.13 2.86 -6.32 0.00 6.67 6.20 0.09 4.97                                                                              | 107.00  52Wk High 899 2000 5200 466 850 72 3800 222 1280 1270 12801                                                  | 59.3<br>52Wk Lov<br>89<br>157<br>464<br>38<br>71<br>6<br>293<br>22<br>113<br>119<br>1279<br>72                                       |
| 2030       9.13       95.26       3.00       GC25       8.30       0       -0         213       9.56       87.82       4.00       GC26       8.20       6       2         2032       9.87       91.47       4.00       GC27       8.43       29       2         2035       10.54       89.58       2.50       GC28       8.45       -68       3         209       10.69       70.89       2.50       GC30       9.13       0       3         2037       10.93       83.71       1.00       GC32       9.52       -4       4         2040       11.17       84.22       0.00       GC35       10.26       -43       2         214       11.01       66.03       0.00       GC37       10.80       -13       1         2044       11.24       80.48       0.00       GC40       11.25       24       0         2048       11.15       80.16       -0.50       GC43       11.46       22       0         2053       11.17       103.86       -1.50       GC45       11.81       57       0                                                                                                                                                                                                                                                                                                                                                                                                                                                                                                                                                                                                                                                                                                                                                                                                                                                                                                                                                                                                                                                                                                                                        | ranium ISX Local NE GP NB HN IOC AM BS HL RY NH IIIP NO A versus Na                                                                                                                                                                                                                                                                                                                                                                                                                                                                                                                                                                                                                                                                                                                                                                                                                                                                                                                                                                                                                                                                                                                                                                                                                                                                                                                                                                                                                                                                                                                                                                                                                                                                                                                                                                                                                                                                                                                                                                                                                                                            | 79.00  Level  899 1953 4645 456 762 72 2950 222 1280 1269 12801 887 mibian Bor                                                                     | 0.38  Last Change 0.00 0.00 0.00 0.00 0.00 0.00 0.00 0. | 0.48  Last % 0.00 0.00 0.00 0.00 0.00 0.00 0.00 0. | -4.10  mtd %                                                                                                                                             | -13.66  ytd % 0.00 15.22 -5.22 16.62 0.13 2.86 -6.32 0.00 6.67 6.20 0.09 4.97                                                                              | 107.00  52Wk High 899 2000 5200 466 850 72 3800 222 1280 1270 12801                                                  | 59.3<br>52Wk Lov<br>89<br>157<br>464<br>38<br>71<br>6<br>293<br>22<br>113<br>119<br>1279<br>72                                       |
| 213       9.56       87.82       4.00       GC26       8.20       6       2         2032       9.87       91.47       4.00       GC27       8.43       29       2         2035       10.54       89.58       2.50       GC28       8.45       -68       3         209       10.69       70.89       2.50       GC30       9.13       0       3         2037       10.93       83.71       1.00       GC32       9.52       -4       4         2040       11.17       84.22       0.00       GC35       10.26       -43       2         214       11.01       66.03       0.00       GC37       10.80       -13       1         2044       11.24       80.48       0.00       GC40       11.25       24       0         2048       11.15       80.16       -0.50       GC43       11.46       22       0         2053       11.17       103.86       -1.50       GC45       11.81       57       -0                                                                                                                                                                                                                                                                                                                                                                                                                                                                                                                                                                                                                                                                                                                                                                                                                                                                                                                                                                                                                                                                                                                                                                                                                             | ranium  SX Local  NE GP NB HN IOC AM BS HL RY NH ILP NO A versus Na A Bonds                                                                                                                                                                                                                                                                                                                                                                                                                                                                                                                                                                                                                                                                                                                                                                                                                                                                                                                                                                                                                                                                                                                                                                                                                                                                                                                                                                                                                                                                                                                                                                                                                                                                                                                                                                                                                                                                                                                                                                                                                                                    | 79.00  Level 899 1953 4645 456 762 72 2950 222 1280 1269 12801 887  mibian Bor YTM C                                                               | 0.38  Last Change 0.00 0.00 0.00 0.00 0.00 0.00 0.00 0. | 0.48  Last % 0.00 0.00 0.00 0.00 0.00 0.00 0.00 0. | -4.10  mtd % 0.00 0.36 -0.11 -0.22 -0.26 0.00 0.00 0.00 6.49 -0.08 0.00 1.72                                                                             | -13.66  ytd % 0.00 15.22 -5.22 16.62 0.13 2.86 -6.32 0.00 6.67 6.20 0.09 4.97                                                                              | 107.00  52Wk High 899 2000 5200 466 850 72 3800 222 1280 1270 12801 890  Premium                                     | 59.3  52Wk Lon  89  157  464  38  71  6  293  22  113  119  1279  72  Chg [bp                                                        |
| 2032       9.87       91.47       4.00       GC27       8.43       29       2         2035       10.54       89.58       2.50       GC28       8.45       -68       3         209       10.69       70.89       2.50       GC30       9.13       0       3         2037       10.93       83.71       1.00       GC32       9.52       -4       4         2040       11.17       84.22       0.00       GC35       10.26       -43       2         214       11.01       66.03       0.00       GC37       10.80       -13       1         2044       11.24       80.48       0.00       GC40       11.25       24       0         2048       11.15       80.16       -0.50       GC43       11.46       22       0         2053       11.17       103.86       -1.50       GC45       11.81       57       0         6C48       11.72       57       -0                                                                                                                                                                                                                                                                                                                                                                                                                                                                                                                                                                                                                                                                                                                                                                                                                                                                                                                                                                                                                                                                                                                                                                                                                                                                       | ranium SX Local NE GP NB HN IOC AM BS HL RY NH ILP NO A versus Na A Bonds                                                                                                                                                                                                                                                                                                                                                                                                                                                                                                                                                                                                                                                                                                                                                                                                                                                                                                                                                                                                                                                                                                                                                                                                                                                                                                                                                                                                                                                                                                                                                                                                                                                                                                                                                                                                                                                                                                                                                                                                                                                      | 79.00  Level 899 1953 4645 456 762 72 2950 222 1280 1269 12801 887  mibian Bor YTM Co                                                              | 0.38  Last Change 0.00 0.00 0.00 0.00 0.00 0.00 0.00 0. | 0.48  Last % 0.00 0.00 0.00 0.00 0.00 0.00 0.00 0. | -4.10  mtd %                                                                                                                                             | -13.66  ytd % 0.00 15.22 -5.22 16.62 0.13 2.86 -6.32 0.00 6.67 6.20 0.09 4.97  YTM 7.79                                                                    | 107.00  52Wk High 899 2000 5200 466 850 72 3800 222 1280 1270 12801 890  Premium                                     | 59.3  52Wk Lon  89  157  464  38  71  6  293  22  113  119  1279  72  Chg [bg                                                        |
| 2035     10.54     89.58     2.50     GC28     8.45     -68     3       209     10.69     70.89     2.50     GC30     9.13     0     3       2037     10.93     83.71     1.00     GC32     9.52     -4     4       2040     11.17     84.22     0.00     GC35     10.26     -43     2       214     11.01     66.03     0.00     GC37     10.80     -13     1       2044     11.24     80.48     0.00     GC40     11.25     24     0       2048     11.15     80.16     -0.50     GC43     11.46     22     0       2053     11.17     103.86     -1.50     GC45     11.81     57     0       6C48     11.72     57     -0                                                                                                                                                                                                                                                                                                                                                                                                                                                                                                                                                                                                                                                                                                                                                                                                                                                                                                                                                                                                                                                                                                                                                                                                                                                                                                                                                                                                                                                                                                   | ranium SX Local NE GP NB HN IOC AM BS HL RY NH ILP NO A versus Na A Bonds 186 2030                                                                                                                                                                                                                                                                                                                                                                                                                                                                                                                                                                                                                                                                                                                                                                                                                                                                                                                                                                                                                                                                                                                                                                                                                                                                                                                                                                                                                                                                                                                                                                                                                                                                                                                                                                                                                                                                                                                                                                                                                                             | 79.00  Level 899 1953 4645 456 762 72 2950 222 1280 1269 12801 887 mibian Bor YTM Co                                                               | 0.38  Last Change 0.00 0.00 0.00 0.00 0.00 0.00 0.00 0. | 0.48  Last % 0.00 0.00 0.00 0.00 0.00 0.00 0.00 0. | -4.10  mtd %                                                                                                                                             | -13.66  ytd % 0.00 15.22 -5.22 16.62 0.13 2.86 -6.32 0.00 6.67 6.20 0.09 4.97  YTM 7.79 8.30                                                               | 107.00  52Wk High 899 2000 5200 466 850 72 3800 222 1280 1270 12801 890  Premium  0 0                                | 59.3  52Wk Lon  89  157  464  388  71  6  293  22  113  119  1279  72  Chg [bp  -1.3  -0.0                                           |
| 209     10.69     70.89     2.50     GC30     9.13     0     3       2037     10.93     83.71     1.00     GC32     9.52     -4     4       2040     11.17     84.22     0.00     GC35     10.26     -43     2       214     11.01     66.03     0.00     GC37     10.80     -13     1       2044     11.24     80.48     0.00     GC40     11.25     24     0       2048     11.15     80.16     -0.50     GC43     11.46     22     0       2053     11.17     103.86     -1.50     GC45     11.81     57     0       GC48     11.72     57     -0                                                                                                                                                                                                                                                                                                                                                                                                                                                                                                                                                                                                                                                                                                                                                                                                                                                                                                                                                                                                                                                                                                                                                                                                                                                                                                                                                                                                                                                                                                                                                                           | ranium SX Local NE GP NB HN OC AM BS HL RY NH LP NO A versus Na A Bonds 186 2030                                                                                                                                                                                                                                                                                                                                                                                                                                                                                                                                                                                                                                                                                                                                                                                                                                                                                                                                                                                                                                                                                                                                                                                                                                                                                                                                                                                                                                                                                                                                                                                                                                                                                                                                                                                                                                                                                                                                                                                                                                               | 79.00  Level 899 1953 4645 456 762 72 2950 222 1280 1269 12801 887  mibian Bor YTM Co                                                              | 0.38  Last Change 0.00 0.00 0.00 0.00 0.00 0.00 0.00 0. | 0.48  Last % 0.00 0.00 0.00 0.00 0.00 0.00 0.00 0. | -4.10  mtd % 0.00 0.36 -0.11 -0.22 -0.26 0.00 0.00 0.00 6.49 -0.08 0.00 1.72  JAM Bonds 6C24 6C25 6C26                                                   | -13.66  ytd % 0.00 15.22 -5.22 16.62 0.13 2.86 -6.32 0.00 6.67 6.20 0.09 4.97  YTM  7.79 8.30 8.20                                                         | 107.00  52Wk High 899 2000 5200 466 850 72 3800 222 1280 1270 12801 890  Premium  0 0 6                              | 59.3  52Wk Lon  89  157  464  38  71  6  293  22  113  119  1279  72  Chg [bg  -1.3  -0.0  2.0                                       |
| 2037     10.93     83.71     1.00     GC32     9.52     -4     4       2040     11.17     84.22     0.00     GC35     10.26     -43     2       214     11.01     66.03     0.00     GC37     10.80     -13     1       2044     11.24     80.48     0.00     GC40     11.25     24     0       2048     11.15     80.16     -0.50     GC43     11.46     22     0       2053     11.17     103.86     -1.50     GC45     11.81     57     0       GC48     11.72     57     -0                                                                                                                                                                                                                                                                                                                                                                                                                                                                                                                                                                                                                                                                                                                                                                                                                                                                                                                                                                                                                                                                                                                                                                                                                                                                                                                                                                                                                                                                                                                                                                                                                                                | ranium SX Local NE GP NB HN IOC AM BS HL RY NH ILP NO A versus Na A Bonds 186 2030 213 2032                                                                                                                                                                                                                                                                                                                                                                                                                                                                                                                                                                                                                                                                                                                                                                                                                                                                                                                                                                                                                                                                                                                                                                                                                                                                                                                                                                                                                                                                                                                                                                                                                                                                                                                                                                                                                                                                                                                                                                                                                                    | 79.00  Level 899 1953 4645 456 762 72 2950 222 1280 1269 12801 887 mibian Bor YTM Co                                                               | 0.38  Last Change 0.00 0.00 0.00 0.00 0.00 0.00 0.00 0. | 0.48  Last % 0.00 0.00 0.00 0.00 0.00 0.00 0.00 0. | -4.10  mtd % 0.00 0.36 -0.11 -0.22 -0.26 0.00 0.00 6.49 -0.08 0.00 1.72  JAM Bonds 6C24 6C25 6C27                                                        | -13.66  ytd % 0.00 15.22 -5.22 16.62 0.13 2.86 -6.32 0.00 6.67 6.20 0.09 4.97  YTM 7.79 8.30 8.20 8.43                                                     | 107.00  52Wk High 899 2000 5200 466 850 72 3800 222 1280 1270 12801 890  Premium  0 0 6 29                           | 59.3  52Wk Lon  89  157  464  38  71  6  293  22  113  119  1279  72  Chg [bp  -1.3  -0.0  2.0  2.0                                  |
| 2040     11.17     84.22     0.00     GC35     10.26     -43     2       214     11.01     66.03     0.00     GC37     10.80     -13     1       2044     11.24     80.48     0.00     GC40     11.25     24     0       2048     11.15     80.16     -0.50     GC43     11.46     22     0       2053     11.17     103.86     -1.50     GC45     11.81     57     0       GC48     11.72     57     -0                                                                                                                                                                                                                                                                                                                                                                                                                                                                                                                                                                                                                                                                                                                                                                                                                                                                                                                                                                                                                                                                                                                                                                                                                                                                                                                                                                                                                                                                                                                                                                                                                                                                                                                       | ranium  ISX Local  NE GP NB HN IOC AM BS HL RY NH ILP NO A versus Na A Bonds  186 2030 213 2032                                                                                                                                                                                                                                                                                                                                                                                                                                                                                                                                                                                                                                                                                                                                                                                                                                                                                                                                                                                                                                                                                                                                                                                                                                                                                                                                                                                                                                                                                                                                                                                                                                                                                                                                                                                                                                                                                                                                                                                                                                | 79.00  Level 899 1953 4645 456 762 72 2950 222 1280 1269 12801 887 mibian Bor YTM C  8.14 9.13 9.56 9.87 10.54                                     | 0.38  Last Change 0.00 0.00 0.00 0.00 0.00 0.00 0.00 0. | 0.48  Last % 0.00 0.00 0.00 0.00 0.00 0.00 0.00 0. | -4.10  mtd % 0.00 0.36 -0.11 -0.22 -0.26 0.00 0.00 6.49 -0.08 0.00 1.72  IAM Bonds 6C24 6C25 6C26 6C26                                                   | -13.66  ytd % 0.00 15.22 -5.22 16.62 0.13 2.86 -6.32 0.00 6.67 6.20 0.09 4.97  YTM 7.79 8.30 8.20 8.43 8.45                                                | 107.00  52Wk High 899 2000 5200 466 850 72 3800 222 1280 1270 12801 890  Premium  0 0 6 29 -68                       | 59.3  52Wk Lon  89 157 464 38 71 6 293 22 113 119 1279 72 Chg [bp -1.3 -0.0 2.0 3.0                                                  |
| 214     11.01     66.03     0.00     GC37     10.80     -13     1       2044     11.24     80.48     0.00     GC40     11.25     24     0       2048     11.15     80.16     -0.50     GC43     11.46     22     0       2053     11.17     103.86     -1.50     GC45     11.81     57     0       GC48     11.72     57     -0                                                                                                                                                                                                                                                                                                                                                                                                                                                                                                                                                                                                                                                                                                                                                                                                                                                                                                                                                                                                                                                                                                                                                                                                                                                                                                                                                                                                                                                                                                                                                                                                                                                                                                                                                                                                | January Prantium JEX Local | 79.00  Level 899 1953 4645 456 762 72 2950 222 1280 1269 12801 887  Imibian Bor YTM C  8.14 9.13 9.56 9.87 10.54 10.69                             | 0.38  Last Change 0.00 0.00 0.00 0.00 0.00 0.00 0.00 0. | 0.48  Last % 0.00 0.00 0.00 0.00 0.00 0.00 0.00 0. | -4.10  mtd % 0.00 0.36 -0.11 -0.22 -0.26 0.00 0.00 6.49 -0.08 0.00 1.72  MAM Bonds 6C24 6C25 6C26 6C27 6C28                                              | -13.66  ytd % 0.00 15.22 -5.22 16.62 0.13 2.86 -6.32 0.00 6.67 6.20 0.09 4.97  YTM  7.79 8.30 8.20 8.43 8.45 9.13                                          | 107.00  52Wk High 899 2000 5200 466 850 72 3800 222 1280 1270 12801 890  Premium  0 0 6 29 -68 0                     | 59.3  52Wk Lov  89 157 464 38 71 6 293 22 113 119 1279 72 Chg [bp -1.3 -0.0 2.0 3.0 3.0                                              |
| 214     11.01     66.03     0.00     GC37     10.80     -13     1       2044     11.24     80.48     0.00     GC40     11.25     24     0       2048     11.15     80.16     -0.50     GC43     11.46     22     0       2053     11.17     103.86     -1.50     GC45     11.81     57     0       GC48     11.72     57     -0                                                                                                                                                                                                                                                                                                                                                                                                                                                                                                                                                                                                                                                                                                                                                                                                                                                                                                                                                                                                                                                                                                                                                                                                                                                                                                                                                                                                                                                                                                                                                                                                                                                                                                                                                                                                | REST LOCAL  NE GP NB HN NOC IAM BS IHL IRY NH ILP NO IA versus Na A Bonds  186 2030 213 2032 2035 209                                                                                                                                                                                                                                                                                                                                                                                                                                                                                                                                                                                                                                                                                                                                                                                                                                                                                                                                                                                                                                                                                                                                                                                                                                                                                                                                                                                                                                                                                                                                                                                                                                                                                                                                                                                                                                                                                                                                                                                                                          | 79.00  Level 899 1953 4645 456 762 72 2950 222 1280 1269 12801 887  Imibian Bor YTM C  8.14 9.13 9.56 9.87 10.54 10.69                             | 0.38  Last Change 0.00 0.00 0.00 0.00 0.00 0.00 0.00 0. | 0.48  Last % 0.00 0.00 0.00 0.00 0.00 0.00 0.00 0. | -4.10  mtd % 0.00 0.36 -0.11 -0.22 -0.26 0.00 0.00 6.49 -0.08 0.00 1.72  MAM Bonds 6C24 6C25 6C26 6C27 6C28                                              | -13.66  ytd % 0.00 15.22 -5.22 16.62 0.13 2.86 -6.32 0.00 6.67 6.20 0.09 4.97  YTM  7.79 8.30 8.20 8.43 8.45 9.13                                          | 107.00  52Wk High 899 2000 5200 466 850 72 3800 222 1280 1270 12801 890  Premium  0 0 6 29 -68 0                     | 59.3  52Wk Lon  89 157 464 38 71 6 293 22 113 119 1279 72 Chg [bp -1.3 -0.0 2.0 3.0 3.0                                              |
| 2044     11.24     80.48     0.00     GC40     11.25     24     0       2048     11.15     80.16     -0.50     GC43     11.46     22     0       2053     11.17     103.86     -1.50     GC45     11.81     57     0       GC48     11.72     57     -0                                                                                                                                                                                                                                                                                                                                                                                                                                                                                                                                                                                                                                                                                                                                                                                                                                                                                                                                                                                                                                                                                                                                                                                                                                                                                                                                                                                                                                                                                                                                                                                                                                                                                                                                                                                                                                                                        | REAL COORDINATE OF THE PROPERTY OF THE PROPERT | 79.00  Level 899 1953 4645 456 762 72 2950 222 1280 1269 12801 887  mibian Bor YTM Co  8.14 9.13 9.56 9.87 10.54 10.69 10.93                       | 0.38  Last Change 0.00 0.00 0.00 0.00 0.00 0.00 0.00 0. | 0.48  Last % 0.00 0.00 0.00 0.00 0.00 0.00 0.00 0. | -4.10  mtd % 0.00 0.36 -0.11 -0.22 -0.26 0.00 0.00 0.00 1.72  MAM Bonds  6C24 6C25 6C26 6C27 6C28 6G30 6G32                                              | -13.66  ytd % 0.00 15.22 -5.22 16.62 0.13 2.86 -6.32 0.00 6.67 6.20 0.09 4.97  YTM 7.79 8.30 8.20 8.43 8.45 9.13                                           | 107.00  52Wk High 899 2000 5200 466 850 72 3800 222 1280 1270 12801 890  Premium  0 0 6 29 -68 0 0 -4                | 59.3  52Wk Lon  89  157  464  38  71  6  293  22  113  119  1279  72  Chg [bg  -1.3  -0.0  2.0  3.0  3.0  4.0                        |
| 2048     11.15     80.16     -0.50     GC43     11.46     22     0       2053     11.17     103.86     -1.50     GC45     11.81     57     0       GC48     11.72     57     -0                                                                                                                                                                                                                                                                                                                                                                                                                                                                                                                                                                                                                                                                                                                                                                                                                                                                                                                                                                                                                                                                                                                                                                                                                                                                                                                                                                                                                                                                                                                                                                                                                                                                                                                                                                                                                                                                                                                                                | Janium January | 79.00  Level 899 1953 4645 456 762 72 2950 222 1280 1269 12801 887  mibian Bor YTM Co  8.14 9.13 9.56 9.87 10.54 10.69 10.93 11.17                 | 0.38  Last Change 0.00 0.00 0.00 0.00 0.00 0.00 0.00 0. | 0.48  Last % 0.00 0.00 0.00 0.00 0.00 0.00 0.00 0. | -4.10  mtd %                                                                                                                                             | -13.66  ytd % 0.00 15.22 -5.22 16.62 0.13 2.86 -6.32 0.00 6.67 6.20 0.09 4.97  YTM 7.79 8.30 8.20 8.43 8.45 9.13 9.52 10.26                                | 107.00  52Wk High 899 2000 5200 466 850 72 3800 222 1280 1270 12801 890  Premium  0 0 6 29 -68 0 -4 -43              | 59.3  52Wk Lox 89 157 464 38 71 6 293 22 113 119 1279 72 Chg [bp -1.3 -0.0 2.0 3.0 3.0 4.0 2.5                                       |
| 12053 11.17 103.86 -1.50 <b>GC45</b> 11.81 57 0 <b>GC48</b> 11.72 57 -0                                                                                                                                                                                                                                                                                                                                                                                                                                                                                                                                                                                                                                                                                                                                                                                                                                                                                                                                                                                                                                                                                                                                                                                                                                                                                                                                                                                                                                                                                                                                                                                                                                                                                                                                                                                                                                                                                                                                                                                                                                                        | Janum  | 79.00  Level 899 1953 4645 456 762 72 2950 222 1280 1269 12801 887  mibian Bor YTM Co  8.14 9.13 9.56 9.87 10.54 10.69 10.93 11.17 11.01           | 0.38  Last Change 0.00 0.00 0.00 0.00 0.00 0.00 0.00 0. | 0.48  Last % 0.00 0.00 0.00 0.00 0.00 0.00 0.00 0. | -4.10  mtd % 0.00 0.36 -0.11 -0.22 -0.26 0.00 0.00 0.00 6.49 -0.08 0.00 1.72  JAM Bonds 6C24 6C25 6C26 6C27 6C28 6C30 6C32 6C33                          | -13.66  ytd % 0.00 15.22 -5.22 16.62 0.13 2.86 -6.32 0.00 6.67 6.20 0.09 4.97  YTM 7.79 8.30 8.20 8.43 8.45 9.13 9.52 10.26 10.80                          | 107.00  52Wk High 899 2000 5200 466 850 72 3800 222 1280 1270 12801 890  Premium  0 6 29 -68 0 -4 -43 -13            | 59.3  52Wk Lon  89  157  464  38  71  6  293  22  113  119  1279  72  Chg [bp  -1.3  -0.0  2.0  3.0  4.0  4.5  1.0                   |
| <b>GC48</b> 11.72 57 -0                                                                                                                                                                                                                                                                                                                                                                                                                                                                                                                                                                                                                                                                                                                                                                                                                                                                                                                                                                                                                                                                                                                                                                                                                                                                                                                                                                                                                                                                                                                                                                                                                                                                                                                                                                                                                                                                                                                                                                                                                                                                                                        | Janum JSX Local  | 79.00  Level 899 1953 4645 456 762 72 2950 222 1280 1269 12801 887 mibian Bor YTM C  8.14 9.13 9.56 9.87 10.54 10.69 10.93 11.17 11.01 11.24       | 0.38  Last Change 0.00 0.00 0.00 0.00 0.00 0.00 0.00 0. | 0.48  Last % 0.00 0.00 0.00 0.00 0.00 0.00 0.00 0. | -4.10  mtd %                                                                                                                                             | -13.66  ytd % 0.00 15.22 -5.22 16.62 0.13 2.86 -6.32 0.00 6.67 6.20 0.09 4.97  YTM 7.79 8.30 8.20 8.43 8.45 9.13 9.52 10.26 10.80 11.25                    | 107.00  52Wk High 899 2000 5200 466 850 72 3800 222 1280 1270 12801 890  Premium  0 0 6 29 -68 0 -4 -43 -13 24       | 59.3  52Wk Low 89 157 464 38 71 6 293 22 113 119 1279 72 Chg [bp -1.3 -0.0 2.0 3.0 3.0 4.0 2.5 1.0 0.0                               |
|                                                                                                                                                                                                                                                                                                                                                                                                                                                                                                                                                                                                                                                                                                                                                                                                                                                                                                                                                                                                                                                                                                                                                                                                                                                                                                                                                                                                                                                                                                                                                                                                                                                                                                                                                                                                                                                                                                                                                                                                                                                                                                                                | Iranium ISX Local INE IGP INB IND INC IND                                                                                                                                                                                                                                                                                                                                                                                                                                                                                                                                                                                                                                                                                                                                                                                                                                                                                                                                                                                                                                                                                                                                                                                                                                                                                                                                                                                                                                                                                                                                                                                                                                                                                                                                                                                                                                                                                                                                                                                                                                                  | 79.00  Level 899 1953 4645 456 762 72 2950 222 1280 1269 12801 887 mibian Bor YTM C  8.14 9.13 9.56 9.87 10.54 10.69 10.93 11.17 11.01 11.24 11.15 | 0.38  Last Change 0.00 0.00 0.00 0.00 0.00 0.00 0.00 0. | 0.48  Last % 0.00 0.00 0.00 0.00 0.00 0.00 0.00 0. | -4.10  mtd % 0.00 0.36 -0.11 -0.22 -0.26 0.00 0.00 6.49 -0.08 0.00 1.72  IAM Bonds 6C24 6C25 6C26 6C26 6C27 6C28 6C30 6C32 6C35 6C37 6C40 6C43           | -13.66  ytd % 0.00 15.22 -5.22 16.62 0.13 2.86 -6.32 0.00 6.67 6.20 0.09 4.97  YTM  7.79 8.30 8.20 8.43 8.45 9.13 9.52 10.26 10.80 11.25 11.46             | 107.00  52Wk High 899 2000 5200 466 850 72 3800 222 1280 1270 12801 890  Premium  0 0 6 29 -68 0 -4 -43 -13 24       | 59.3  52Wk Lov  89  157  464  38: 71  6  293: 22: 113: 119  1279  72:  Chg [bp  -1.3  -0.0  2.0  3.0  4.0  2.5: 1.0  0.0  0.0  0.0   |
| <b>GC50</b> 11.72 57 -0                                                                                                                                                                                                                                                                                                                                                                                                                                                                                                                                                                                                                                                                                                                                                                                                                                                                                                                                                                                                                                                                                                                                                                                                                                                                                                                                                                                                                                                                                                                                                                                                                                                                                                                                                                                                                                                                                                                                                                                                                                                                                                        | Janum  | 79.00  Level 899 1953 4645 456 762 72 2950 222 1280 1269 12801 887 mibian Bor YTM C  8.14 9.13 9.56 9.87 10.54 10.69 10.93 11.17 11.01 11.24 11.15 | 0.38  Last Change 0.00 0.00 0.00 0.00 0.00 0.00 0.00 0. | 0.48  Last % 0.00 0.00 0.00 0.00 0.00 0.00 0.00 0. | -4.10  mtd % 0.00 0.36 -0.11 -0.22 -0.26 0.00 0.00 0.00 6.49 -0.08 0.00 1.72  MAM Bonds 6C24 6C25 6C26 6C27 6C28 6C30 6C32 6C37 6C40 6C43                | -13.66  ytd % 0.00 15.22 -5.22 16.62 0.13 2.86 -6.32 0.00 6.67 6.20 0.09 4.97  YTM  7.79 8.30 8.20 8.43 8.45 9.13 9.52 10.26 10.80 11.25 11.46 11.81       | 107.00  52Wk High 899 2000 5200 466 850 72 3800 222 1280 1270 12801 890  Premium  0 6 6 29 -68 0 -4 -43 -13 24 22 57 | 59.3i  52Wk Lov  89i 157i 4644 38i 71: 66 293i 22i 113i 1194 1279i 72i  Chg [bp -1.3i -0.0i 2.0i 3.0i 4.0i 2.5i 1.0i 0.0i 0.0i 0.0i  |
|                                                                                                                                                                                                                                                                                                                                                                                                                                                                                                                                                                                                                                                                                                                                                                                                                                                                                                                                                                                                                                                                                                                                                                                                                                                                                                                                                                                                                                                                                                                                                                                                                                                                                                                                                                                                                                                                                                                                                                                                                                                                                                                                | Janum  | 79.00  Level 899 1953 4645 456 762 72 2950 222 1280 1269 12801 887 mibian Bor YTM C  8.14 9.13 9.56 9.87 10.54 10.69 10.93 11.17 11.01 11.24 11.15 | 0.38  Last Change 0.00 0.00 0.00 0.00 0.00 0.00 0.00 0. | 0.48  Last % 0.00 0.00 0.00 0.00 0.00 0.00 0.00 0. | -4.10  mtd % 0.00 0.36 -0.11 -0.22 -0.26 0.00 0.00 0.00 6.49 -0.08 0.00 1.72  MAM Bonds 6C24 6C25 6C26 6C27 6C28 6C30 6C32 6C32 6C35 6C37 6C40 6C43 6C44 | -13.66  ytd % 0.00 15.22 -5.22 16.62 0.13 2.86 -6.32 0.00 6.67 6.20 0.09 4.97  YTM  7.79 8.30 8.20 8.43 8.45 9.13 9.52 10.26 10.80 11.25 11.46 11.81 11.72 | 107.00  52Wk High 899 2000 5200 466 850 72 3800 222 1280 1270 12801 890  Premium  0 0 6 29 -68 0 -4 -43 -13 24 22 57 | 59.38 52Wk Low 899 1570 4644 388 711 66 2938 220 1133 1194 12790 720 Chg [bp -1.35 -0.03 2.000 3.00 4.00 2.55 1.00 0.000 0.000 0.000 |