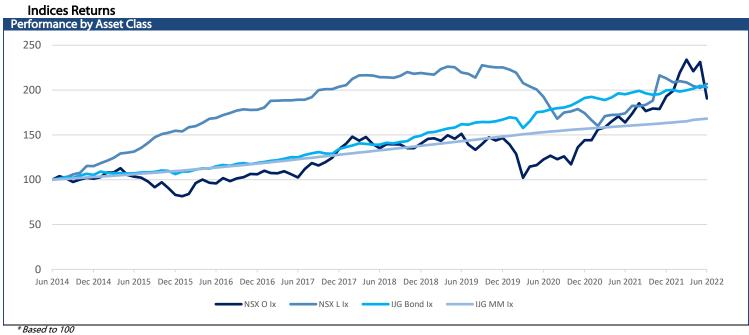

# IJG Daily Bulletin Friday, 29 July 2022

| Local Indices                                                                                                                                                                                      | سبسيا                                                                                                                                                      |                                                                                                                                                                                                      |                                                                                                                                                                                   |                                                                                                                                                                                                                               |                                                                                                                                                                                              |                                                                                                                                                    |                                                                                                                                                                                                                                                                                                                                                                                                                                                                                                                                                                                                                                                                                                                                                                                                                                                                                                                                                                                                                                                                                                                                                                                                                                                                                                                                                                                                                                                                                                                                                                                                                                                                                                                                                                                                                                                                                                                                                                                                                                                                                                                                | The Day Ahead                                                                                                                                                                                                                                                                                                                                                                                                                                                                                                                                                                                                                                                                                                                                                                                                                                                                                                                                                                                                                                                                                                                                                                                                                                                                                                                                                                                                                                                                                                                                                                                                                                                                                                                                                                                                                                                                                                                                                                                                                                                                                                                   |
|----------------------------------------------------------------------------------------------------------------------------------------------------------------------------------------------------|------------------------------------------------------------------------------------------------------------------------------------------------------------|------------------------------------------------------------------------------------------------------------------------------------------------------------------------------------------------------|-----------------------------------------------------------------------------------------------------------------------------------------------------------------------------------|-------------------------------------------------------------------------------------------------------------------------------------------------------------------------------------------------------------------------------|----------------------------------------------------------------------------------------------------------------------------------------------------------------------------------------------|----------------------------------------------------------------------------------------------------------------------------------------------------|--------------------------------------------------------------------------------------------------------------------------------------------------------------------------------------------------------------------------------------------------------------------------------------------------------------------------------------------------------------------------------------------------------------------------------------------------------------------------------------------------------------------------------------------------------------------------------------------------------------------------------------------------------------------------------------------------------------------------------------------------------------------------------------------------------------------------------------------------------------------------------------------------------------------------------------------------------------------------------------------------------------------------------------------------------------------------------------------------------------------------------------------------------------------------------------------------------------------------------------------------------------------------------------------------------------------------------------------------------------------------------------------------------------------------------------------------------------------------------------------------------------------------------------------------------------------------------------------------------------------------------------------------------------------------------------------------------------------------------------------------------------------------------------------------------------------------------------------------------------------------------------------------------------------------------------------------------------------------------------------------------------------------------------------------------------------------------------------------------------------------------|---------------------------------------------------------------------------------------------------------------------------------------------------------------------------------------------------------------------------------------------------------------------------------------------------------------------------------------------------------------------------------------------------------------------------------------------------------------------------------------------------------------------------------------------------------------------------------------------------------------------------------------------------------------------------------------------------------------------------------------------------------------------------------------------------------------------------------------------------------------------------------------------------------------------------------------------------------------------------------------------------------------------------------------------------------------------------------------------------------------------------------------------------------------------------------------------------------------------------------------------------------------------------------------------------------------------------------------------------------------------------------------------------------------------------------------------------------------------------------------------------------------------------------------------------------------------------------------------------------------------------------------------------------------------------------------------------------------------------------------------------------------------------------------------------------------------------------------------------------------------------------------------------------------------------------------------------------------------------------------------------------------------------------------------------------------------------------------------------------------------------------|
| NCV Occasell                                                                                                                                                                                       | Level                                                                                                                                                      | Net Change                                                                                                                                                                                           | d/d %                                                                                                                                                                             | mtd %                                                                                                                                                                                                                         | ytd %                                                                                                                                                                                        | 52Wk High                                                                                                                                          | 52Wk Low                                                                                                                                                                                                                                                                                                                                                                                                                                                                                                                                                                                                                                                                                                                                                                                                                                                                                                                                                                                                                                                                                                                                                                                                                                                                                                                                                                                                                                                                                                                                                                                                                                                                                                                                                                                                                                                                                                                                                                                                                                                                                                                       | Economic News                                                                                                                                                                                                                                                                                                                                                                                                                                                                                                                                                                                                                                                                                                                                                                                                                                                                                                                                                                                                                                                                                                                                                                                                                                                                                                                                                                                                                                                                                                                                                                                                                                                                                                                                                                                                                                                                                                                                                                                                                                                                                                                   |
| NSX Overall                                                                                                                                                                                        | 1538                                                                                                                                                       | 19.75                                                                                                                                                                                                | 1.30                                                                                                                                                                              | 2.57                                                                                                                                                                                                                          | -2.13                                                                                                                                                                                        | 1890                                                                                                                                               | 1321                                                                                                                                                                                                                                                                                                                                                                                                                                                                                                                                                                                                                                                                                                                                                                                                                                                                                                                                                                                                                                                                                                                                                                                                                                                                                                                                                                                                                                                                                                                                                                                                                                                                                                                                                                                                                                                                                                                                                                                                                                                                                                                           | US Personal Income and Spending (Jun)                                                                                                                                                                                                                                                                                                                                                                                                                                                                                                                                                                                                                                                                                                                                                                                                                                                                                                                                                                                                                                                                                                                                                                                                                                                                                                                                                                                                                                                                                                                                                                                                                                                                                                                                                                                                                                                                                                                                                                                                                                                                                           |
| NSX Local                                                                                                                                                                                          | 472                                                                                                                                                        | 1.69                                                                                                                                                                                                 | 0.36                                                                                                                                                                              | -4.19                                                                                                                                                                                                                         | -10.80<br>-6.92                                                                                                                                                                              | 543                                                                                                                                                | 438                                                                                                                                                                                                                                                                                                                                                                                                                                                                                                                                                                                                                                                                                                                                                                                                                                                                                                                                                                                                                                                                                                                                                                                                                                                                                                                                                                                                                                                                                                                                                                                                                                                                                                                                                                                                                                                                                                                                                                                                                                                                                                                            | US University of Michigan Sentiment (Jul F)                                                                                                                                                                                                                                                                                                                                                                                                                                                                                                                                                                                                                                                                                                                                                                                                                                                                                                                                                                                                                                                                                                                                                                                                                                                                                                                                                                                                                                                                                                                                                                                                                                                                                                                                                                                                                                                                                                                                                                                                                                                                                     |
| JSE ALSI<br>JSE Top40                                                                                                                                                                              | 68611<br>62170                                                                                                                                             | 185.78<br>184.51                                                                                                                                                                                     | 0.27<br>0.30                                                                                                                                                                      | 3.61<br>3.43                                                                                                                                                                                                                  | -7.28                                                                                                                                                                                        | 78297<br>71817                                                                                                                                     | 60894<br>54681                                                                                                                                                                                                                                                                                                                                                                                                                                                                                                                                                                                                                                                                                                                                                                                                                                                                                                                                                                                                                                                                                                                                                                                                                                                                                                                                                                                                                                                                                                                                                                                                                                                                                                                                                                                                                                                                                                                                                                                                                                                                                                                 | US MNI Chicago PMI (Jul)                                                                                                                                                                                                                                                                                                                                                                                                                                                                                                                                                                                                                                                                                                                                                                                                                                                                                                                                                                                                                                                                                                                                                                                                                                                                                                                                                                                                                                                                                                                                                                                                                                                                                                                                                                                                                                                                                                                                                                                                                                                                                                        |
| JSE INDI                                                                                                                                                                                           | 84469                                                                                                                                                      | -232.10                                                                                                                                                                                              | -0.27                                                                                                                                                                             | 6.38                                                                                                                                                                                                                          | -11.51                                                                                                                                                                                       | 97373                                                                                                                                              | 71389                                                                                                                                                                                                                                                                                                                                                                                                                                                                                                                                                                                                                                                                                                                                                                                                                                                                                                                                                                                                                                                                                                                                                                                                                                                                                                                                                                                                                                                                                                                                                                                                                                                                                                                                                                                                                                                                                                                                                                                                                                                                                                                          | US Employment Cost Index (Q2)                                                                                                                                                                                                                                                                                                                                                                                                                                                                                                                                                                                                                                                                                                                                                                                                                                                                                                                                                                                                                                                                                                                                                                                                                                                                                                                                                                                                                                                                                                                                                                                                                                                                                                                                                                                                                                                                                                                                                                                                                                                                                                   |
| JSE FINI                                                                                                                                                                                           | 15310                                                                                                                                                      | 73.72                                                                                                                                                                                                | 0.48                                                                                                                                                                              | 4.25                                                                                                                                                                                                                          | 3.45                                                                                                                                                                                         | 17946                                                                                                                                              | 12758                                                                                                                                                                                                                                                                                                                                                                                                                                                                                                                                                                                                                                                                                                                                                                                                                                                                                                                                                                                                                                                                                                                                                                                                                                                                                                                                                                                                                                                                                                                                                                                                                                                                                                                                                                                                                                                                                                                                                                                                                                                                                                                          | Eurozone CPI (Jul)                                                                                                                                                                                                                                                                                                                                                                                                                                                                                                                                                                                                                                                                                                                                                                                                                                                                                                                                                                                                                                                                                                                                                                                                                                                                                                                                                                                                                                                                                                                                                                                                                                                                                                                                                                                                                                                                                                                                                                                                                                                                                                              |
| JSE RESI                                                                                                                                                                                           | 62428                                                                                                                                                      | 773.85                                                                                                                                                                                               | 1.26                                                                                                                                                                              | -2.07                                                                                                                                                                                                                         | -12.04                                                                                                                                                                                       | 92502                                                                                                                                              | 53513                                                                                                                                                                                                                                                                                                                                                                                                                                                                                                                                                                                                                                                                                                                                                                                                                                                                                                                                                                                                                                                                                                                                                                                                                                                                                                                                                                                                                                                                                                                                                                                                                                                                                                                                                                                                                                                                                                                                                                                                                                                                                                                          | Eurozone GDP (Q2)                                                                                                                                                                                                                                                                                                                                                                                                                                                                                                                                                                                                                                                                                                                                                                                                                                                                                                                                                                                                                                                                                                                                                                                                                                                                                                                                                                                                                                                                                                                                                                                                                                                                                                                                                                                                                                                                                                                                                                                                                                                                                                               |
| JSE Banks                                                                                                                                                                                          | 9654                                                                                                                                                       | 92.02                                                                                                                                                                                                | 0.96                                                                                                                                                                              | 4.40                                                                                                                                                                                                                          | 9.43                                                                                                                                                                                         | 11164                                                                                                                                              | 7436                                                                                                                                                                                                                                                                                                                                                                                                                                                                                                                                                                                                                                                                                                                                                                                                                                                                                                                                                                                                                                                                                                                                                                                                                                                                                                                                                                                                                                                                                                                                                                                                                                                                                                                                                                                                                                                                                                                                                                                                                                                                                                                           | UK Mortgage Approvals (Jun)                                                                                                                                                                                                                                                                                                                                                                                                                                                                                                                                                                                                                                                                                                                                                                                                                                                                                                                                                                                                                                                                                                                                                                                                                                                                                                                                                                                                                                                                                                                                                                                                                                                                                                                                                                                                                                                                                                                                                                                                                                                                                                     |
| Global Indices                                                                                                                                                                                     | , , ,                                                                                                                                                      | 72.02                                                                                                                                                                                                | 0.50                                                                                                                                                                              |                                                                                                                                                                                                                               | 51.15                                                                                                                                                                                        |                                                                                                                                                    | 7 .50                                                                                                                                                                                                                                                                                                                                                                                                                                                                                                                                                                                                                                                                                                                                                                                                                                                                                                                                                                                                                                                                                                                                                                                                                                                                                                                                                                                                                                                                                                                                                                                                                                                                                                                                                                                                                                                                                                                                                                                                                                                                                                                          | Germany GDP (Q2)                                                                                                                                                                                                                                                                                                                                                                                                                                                                                                                                                                                                                                                                                                                                                                                                                                                                                                                                                                                                                                                                                                                                                                                                                                                                                                                                                                                                                                                                                                                                                                                                                                                                                                                                                                                                                                                                                                                                                                                                                                                                                                                |
| Global Illaices                                                                                                                                                                                    | Level                                                                                                                                                      | Net Change                                                                                                                                                                                           | d/d %                                                                                                                                                                             | mtd %                                                                                                                                                                                                                         | ytd %                                                                                                                                                                                        | 52Wk High                                                                                                                                          | 52Wk Low                                                                                                                                                                                                                                                                                                                                                                                                                                                                                                                                                                                                                                                                                                                                                                                                                                                                                                                                                                                                                                                                                                                                                                                                                                                                                                                                                                                                                                                                                                                                                                                                                                                                                                                                                                                                                                                                                                                                                                                                                                                                                                                       | Germany Unemployment Claim Rate (Jul)                                                                                                                                                                                                                                                                                                                                                                                                                                                                                                                                                                                                                                                                                                                                                                                                                                                                                                                                                                                                                                                                                                                                                                                                                                                                                                                                                                                                                                                                                                                                                                                                                                                                                                                                                                                                                                                                                                                                                                                                                                                                                           |
| Dow Jones                                                                                                                                                                                          | 32530                                                                                                                                                      | 332.04                                                                                                                                                                                               | 1.03                                                                                                                                                                              | 5.70                                                                                                                                                                                                                          | -10.48                                                                                                                                                                                       | 36953                                                                                                                                              | 29653                                                                                                                                                                                                                                                                                                                                                                                                                                                                                                                                                                                                                                                                                                                                                                                                                                                                                                                                                                                                                                                                                                                                                                                                                                                                                                                                                                                                                                                                                                                                                                                                                                                                                                                                                                                                                                                                                                                                                                                                                                                                                                                          | Japan Manufacturing PMI (Jul F)                                                                                                                                                                                                                                                                                                                                                                                                                                                                                                                                                                                                                                                                                                                                                                                                                                                                                                                                                                                                                                                                                                                                                                                                                                                                                                                                                                                                                                                                                                                                                                                                                                                                                                                                                                                                                                                                                                                                                                                                                                                                                                 |
| S&P 500                                                                                                                                                                                            | 4072                                                                                                                                                       | 48.82                                                                                                                                                                                                | 1.21                                                                                                                                                                              | 7.58                                                                                                                                                                                                                          | -14.56                                                                                                                                                                                       | 4819                                                                                                                                               | 3637                                                                                                                                                                                                                                                                                                                                                                                                                                                                                                                                                                                                                                                                                                                                                                                                                                                                                                                                                                                                                                                                                                                                                                                                                                                                                                                                                                                                                                                                                                                                                                                                                                                                                                                                                                                                                                                                                                                                                                                                                                                                                                                           | China Manufacturing PMI (Jul)                                                                                                                                                                                                                                                                                                                                                                                                                                                                                                                                                                                                                                                                                                                                                                                                                                                                                                                                                                                                                                                                                                                                                                                                                                                                                                                                                                                                                                                                                                                                                                                                                                                                                                                                                                                                                                                                                                                                                                                                                                                                                                   |
| NASDAQ                                                                                                                                                                                             | 12163                                                                                                                                                      | 130.17                                                                                                                                                                                               | 1.08                                                                                                                                                                              | 10.28                                                                                                                                                                                                                         | -22.26                                                                                                                                                                                       | 16212                                                                                                                                              | 10565                                                                                                                                                                                                                                                                                                                                                                                                                                                                                                                                                                                                                                                                                                                                                                                                                                                                                                                                                                                                                                                                                                                                                                                                                                                                                                                                                                                                                                                                                                                                                                                                                                                                                                                                                                                                                                                                                                                                                                                                                                                                                                                          | China Manufacturing PMI (Jul)                                                                                                                                                                                                                                                                                                                                                                                                                                                                                                                                                                                                                                                                                                                                                                                                                                                                                                                                                                                                                                                                                                                                                                                                                                                                                                                                                                                                                                                                                                                                                                                                                                                                                                                                                                                                                                                                                                                                                                                                                                                                                                   |
| US 30yr Bond                                                                                                                                                                                       | 3.02                                                                                                                                                       | -0.04                                                                                                                                                                                                | -1.39                                                                                                                                                                             | -4.82                                                                                                                                                                                                                         | 59.17                                                                                                                                                                                        | 3.49                                                                                                                                               | 1.66                                                                                                                                                                                                                                                                                                                                                                                                                                                                                                                                                                                                                                                                                                                                                                                                                                                                                                                                                                                                                                                                                                                                                                                                                                                                                                                                                                                                                                                                                                                                                                                                                                                                                                                                                                                                                                                                                                                                                                                                                                                                                                                           |                                                                                                                                                                                                                                                                                                                                                                                                                                                                                                                                                                                                                                                                                                                                                                                                                                                                                                                                                                                                                                                                                                                                                                                                                                                                                                                                                                                                                                                                                                                                                                                                                                                                                                                                                                                                                                                                                                                                                                                                                                                                                                                                 |
| FTSE100                                                                                                                                                                                            | 7345                                                                                                                                                       | -2.98                                                                                                                                                                                                | -0.04                                                                                                                                                                             | 2.45                                                                                                                                                                                                                          | -0.53                                                                                                                                                                                        | 7687                                                                                                                                               | 6788                                                                                                                                                                                                                                                                                                                                                                                                                                                                                                                                                                                                                                                                                                                                                                                                                                                                                                                                                                                                                                                                                                                                                                                                                                                                                                                                                                                                                                                                                                                                                                                                                                                                                                                                                                                                                                                                                                                                                                                                                                                                                                                           |                                                                                                                                                                                                                                                                                                                                                                                                                                                                                                                                                                                                                                                                                                                                                                                                                                                                                                                                                                                                                                                                                                                                                                                                                                                                                                                                                                                                                                                                                                                                                                                                                                                                                                                                                                                                                                                                                                                                                                                                                                                                                                                                 |
| DAX                                                                                                                                                                                                | 13282                                                                                                                                                      | 115.73                                                                                                                                                                                               | 0.88                                                                                                                                                                              | 3.90                                                                                                                                                                                                                          | -16.39                                                                                                                                                                                       | 16290                                                                                                                                              | 12391                                                                                                                                                                                                                                                                                                                                                                                                                                                                                                                                                                                                                                                                                                                                                                                                                                                                                                                                                                                                                                                                                                                                                                                                                                                                                                                                                                                                                                                                                                                                                                                                                                                                                                                                                                                                                                                                                                                                                                                                                                                                                                                          |                                                                                                                                                                                                                                                                                                                                                                                                                                                                                                                                                                                                                                                                                                                                                                                                                                                                                                                                                                                                                                                                                                                                                                                                                                                                                                                                                                                                                                                                                                                                                                                                                                                                                                                                                                                                                                                                                                                                                                                                                                                                                                                                 |
| Hang Seng                                                                                                                                                                                          | 20623                                                                                                                                                      | -47.36                                                                                                                                                                                               | -0.23                                                                                                                                                                             | -7.92                                                                                                                                                                                                                         | -13.97                                                                                                                                                                                       | 26822                                                                                                                                              | 18235                                                                                                                                                                                                                                                                                                                                                                                                                                                                                                                                                                                                                                                                                                                                                                                                                                                                                                                                                                                                                                                                                                                                                                                                                                                                                                                                                                                                                                                                                                                                                                                                                                                                                                                                                                                                                                                                                                                                                                                                                                                                                                                          |                                                                                                                                                                                                                                                                                                                                                                                                                                                                                                                                                                                                                                                                                                                                                                                                                                                                                                                                                                                                                                                                                                                                                                                                                                                                                                                                                                                                                                                                                                                                                                                                                                                                                                                                                                                                                                                                                                                                                                                                                                                                                                                                 |
| Nikkei                                                                                                                                                                                             | 27815                                                                                                                                                      | 99.73                                                                                                                                                                                                | 0.36                                                                                                                                                                              | 5.07                                                                                                                                                                                                                          | -3.68                                                                                                                                                                                        | 30796                                                                                                                                              | 24682                                                                                                                                                                                                                                                                                                                                                                                                                                                                                                                                                                                                                                                                                                                                                                                                                                                                                                                                                                                                                                                                                                                                                                                                                                                                                                                                                                                                                                                                                                                                                                                                                                                                                                                                                                                                                                                                                                                                                                                                                                                                                                                          |                                                                                                                                                                                                                                                                                                                                                                                                                                                                                                                                                                                                                                                                                                                                                                                                                                                                                                                                                                                                                                                                                                                                                                                                                                                                                                                                                                                                                                                                                                                                                                                                                                                                                                                                                                                                                                                                                                                                                                                                                                                                                                                                 |
| Currencies                                                                                                                                                                                         |                                                                                                                                                            |                                                                                                                                                                                                      |                                                                                                                                                                                   |                                                                                                                                                                                                                               |                                                                                                                                                                                              |                                                                                                                                                    |                                                                                                                                                                                                                                                                                                                                                                                                                                                                                                                                                                                                                                                                                                                                                                                                                                                                                                                                                                                                                                                                                                                                                                                                                                                                                                                                                                                                                                                                                                                                                                                                                                                                                                                                                                                                                                                                                                                                                                                                                                                                                                                                | NSX Market Wrap                                                                                                                                                                                                                                                                                                                                                                                                                                                                                                                                                                                                                                                                                                                                                                                                                                                                                                                                                                                                                                                                                                                                                                                                                                                                                                                                                                                                                                                                                                                                                                                                                                                                                                                                                                                                                                                                                                                                                                                                                                                                                                                 |
|                                                                                                                                                                                                    | Level                                                                                                                                                      | Net Change                                                                                                                                                                                           | d/d %                                                                                                                                                                             | mtd %                                                                                                                                                                                                                         | ytd %                                                                                                                                                                                        | 52Wk High                                                                                                                                          | 52Wk Low                                                                                                                                                                                                                                                                                                                                                                                                                                                                                                                                                                                                                                                                                                                                                                                                                                                                                                                                                                                                                                                                                                                                                                                                                                                                                                                                                                                                                                                                                                                                                                                                                                                                                                                                                                                                                                                                                                                                                                                                                                                                                                                       | N\$7.3m traded on the NSX yesterday with                                                                                                                                                                                                                                                                                                                                                                                                                                                                                                                                                                                                                                                                                                                                                                                                                                                                                                                                                                                                                                                                                                                                                                                                                                                                                                                                                                                                                                                                                                                                                                                                                                                                                                                                                                                                                                                                                                                                                                                                                                                                                        |
| N\$/US\$                                                                                                                                                                                           | 16.48                                                                                                                                                      | -0.21                                                                                                                                                                                                | -1.24                                                                                                                                                                             | -1.11                                                                                                                                                                                                                         | -3.18                                                                                                                                                                                        | 17.31                                                                                                                                              | 14.06                                                                                                                                                                                                                                                                                                                                                                                                                                                                                                                                                                                                                                                                                                                                                                                                                                                                                                                                                                                                                                                                                                                                                                                                                                                                                                                                                                                                                                                                                                                                                                                                                                                                                                                                                                                                                                                                                                                                                                                                                                                                                                                          | N\$3.7m worth of Momentum Metropolitai                                                                                                                                                                                                                                                                                                                                                                                                                                                                                                                                                                                                                                                                                                                                                                                                                                                                                                                                                                                                                                                                                                                                                                                                                                                                                                                                                                                                                                                                                                                                                                                                                                                                                                                                                                                                                                                                                                                                                                                                                                                                                          |
| N\$/£                                                                                                                                                                                              | 20.08                                                                                                                                                      | -0.24                                                                                                                                                                                                | -1.17                                                                                                                                                                             | -1.21                                                                                                                                                                                                                         | 7.54                                                                                                                                                                                         | 21.77                                                                                                                                              | 18.77                                                                                                                                                                                                                                                                                                                                                                                                                                                                                                                                                                                                                                                                                                                                                                                                                                                                                                                                                                                                                                                                                                                                                                                                                                                                                                                                                                                                                                                                                                                                                                                                                                                                                                                                                                                                                                                                                                                                                                                                                                                                                                                          |                                                                                                                                                                                                                                                                                                                                                                                                                                                                                                                                                                                                                                                                                                                                                                                                                                                                                                                                                                                                                                                                                                                                                                                                                                                                                                                                                                                                                                                                                                                                                                                                                                                                                                                                                                                                                                                                                                                                                                                                                                                                                                                                 |
| N\$/€                                                                                                                                                                                              | 16.81                                                                                                                                                      | -0.22                                                                                                                                                                                                | -1.30                                                                                                                                                                             | 1.51                                                                                                                                                                                                                          | 7.85                                                                                                                                                                                         | 18.50                                                                                                                                              | 15.65                                                                                                                                                                                                                                                                                                                                                                                                                                                                                                                                                                                                                                                                                                                                                                                                                                                                                                                                                                                                                                                                                                                                                                                                                                                                                                                                                                                                                                                                                                                                                                                                                                                                                                                                                                                                                                                                                                                                                                                                                                                                                                                          | Holdings and N\$726,300 worth of Vukile                                                                                                                                                                                                                                                                                                                                                                                                                                                                                                                                                                                                                                                                                                                                                                                                                                                                                                                                                                                                                                                                                                                                                                                                                                                                                                                                                                                                                                                                                                                                                                                                                                                                                                                                                                                                                                                                                                                                                                                                                                                                                         |
| N\$/AUD\$                                                                                                                                                                                          | 11.52                                                                                                                                                      | -0.16                                                                                                                                                                                                | -1.40                                                                                                                                                                             | -2.52                                                                                                                                                                                                                         | 0.36                                                                                                                                                                                         | 11.87                                                                                                                                              | 10.38                                                                                                                                                                                                                                                                                                                                                                                                                                                                                                                                                                                                                                                                                                                                                                                                                                                                                                                                                                                                                                                                                                                                                                                                                                                                                                                                                                                                                                                                                                                                                                                                                                                                                                                                                                                                                                                                                                                                                                                                                                                                                                                          | Property Fund exchanging hands. On the loca                                                                                                                                                                                                                                                                                                                                                                                                                                                                                                                                                                                                                                                                                                                                                                                                                                                                                                                                                                                                                                                                                                                                                                                                                                                                                                                                                                                                                                                                                                                                                                                                                                                                                                                                                                                                                                                                                                                                                                                                                                                                                     |
| N\$/CAD\$                                                                                                                                                                                          | 12.87                                                                                                                                                      | -0.16                                                                                                                                                                                                | -1.22                                                                                                                                                                             | -1.59                                                                                                                                                                                                                         | -1.81                                                                                                                                                                                        | 13.37                                                                                                                                              | 11.10                                                                                                                                                                                                                                                                                                                                                                                                                                                                                                                                                                                                                                                                                                                                                                                                                                                                                                                                                                                                                                                                                                                                                                                                                                                                                                                                                                                                                                                                                                                                                                                                                                                                                                                                                                                                                                                                                                                                                                                                                                                                                                                          | bourse N\$1.8m worth of Capricorn Grou                                                                                                                                                                                                                                                                                                                                                                                                                                                                                                                                                                                                                                                                                                                                                                                                                                                                                                                                                                                                                                                                                                                                                                                                                                                                                                                                                                                                                                                                                                                                                                                                                                                                                                                                                                                                                                                                                                                                                                                                                                                                                          |
| US\$/€                                                                                                                                                                                             | 1.02                                                                                                                                                       | 0.00                                                                                                                                                                                                 | -0.03                                                                                                                                                                             | -2.59                                                                                                                                                                                                                         | -10.18                                                                                                                                                                                       | 1.19                                                                                                                                               | 1.00                                                                                                                                                                                                                                                                                                                                                                                                                                                                                                                                                                                                                                                                                                                                                                                                                                                                                                                                                                                                                                                                                                                                                                                                                                                                                                                                                                                                                                                                                                                                                                                                                                                                                                                                                                                                                                                                                                                                                                                                                                                                                                                           | traded up 48c and N\$903,391 worth c                                                                                                                                                                                                                                                                                                                                                                                                                                                                                                                                                                                                                                                                                                                                                                                                                                                                                                                                                                                                                                                                                                                                                                                                                                                                                                                                                                                                                                                                                                                                                                                                                                                                                                                                                                                                                                                                                                                                                                                                                                                                                            |
| US\$/¥                                                                                                                                                                                             | 134.27                                                                                                                                                     | -2.30                                                                                                                                                                                                | -1.68                                                                                                                                                                             | 1.94                                                                                                                                                                                                                          | -13.56                                                                                                                                                                                       | 139.39                                                                                                                                             | 108.72                                                                                                                                                                                                                                                                                                                                                                                                                                                                                                                                                                                                                                                                                                                                                                                                                                                                                                                                                                                                                                                                                                                                                                                                                                                                                                                                                                                                                                                                                                                                                                                                                                                                                                                                                                                                                                                                                                                                                                                                                                                                                                                         | FirstRand Namibia traded down 46c. No ET                                                                                                                                                                                                                                                                                                                                                                                                                                                                                                                                                                                                                                                                                                                                                                                                                                                                                                                                                                                                                                                                                                                                                                                                                                                                                                                                                                                                                                                                                                                                                                                                                                                                                                                                                                                                                                                                                                                                                                                                                                                                                        |
|                                                                                                                                                                                                    | ,                                                                                                                                                          | •                                                                                                                                                                                                    |                                                                                                                                                                                   |                                                                                                                                                                                                                               |                                                                                                                                                                                              |                                                                                                                                                    |                                                                                                                                                                                                                                                                                                                                                                                                                                                                                                                                                                                                                                                                                                                                                                                                                                                                                                                                                                                                                                                                                                                                                                                                                                                                                                                                                                                                                                                                                                                                                                                                                                                                                                                                                                                                                                                                                                                                                                                                                                                                                                                                | trades were recorded.                                                                                                                                                                                                                                                                                                                                                                                                                                                                                                                                                                                                                                                                                                                                                                                                                                                                                                                                                                                                                                                                                                                                                                                                                                                                                                                                                                                                                                                                                                                                                                                                                                                                                                                                                                                                                                                                                                                                                                                                                                                                                                           |
| Commodities                                                                                                                                                                                        |                                                                                                                                                            |                                                                                                                                                                                                      |                                                                                                                                                                                   |                                                                                                                                                                                                                               |                                                                                                                                                                                              |                                                                                                                                                    |                                                                                                                                                                                                                                                                                                                                                                                                                                                                                                                                                                                                                                                                                                                                                                                                                                                                                                                                                                                                                                                                                                                                                                                                                                                                                                                                                                                                                                                                                                                                                                                                                                                                                                                                                                                                                                                                                                                                                                                                                                                                                                                                | JSE Market Wrap                                                                                                                                                                                                                                                                                                                                                                                                                                                                                                                                                                                                                                                                                                                                                                                                                                                                                                                                                                                                                                                                                                                                                                                                                                                                                                                                                                                                                                                                                                                                                                                                                                                                                                                                                                                                                                                                                                                                                                                                                                                                                                                 |
|                                                                                                                                                                                                    | Level                                                                                                                                                      | Net Change                                                                                                                                                                                           | d/d %                                                                                                                                                                             | mtd %                                                                                                                                                                                                                         | ytd %                                                                                                                                                                                        | 52Wk High                                                                                                                                          | 52Wk Low                                                                                                                                                                                                                                                                                                                                                                                                                                                                                                                                                                                                                                                                                                                                                                                                                                                                                                                                                                                                                                                                                                                                                                                                                                                                                                                                                                                                                                                                                                                                                                                                                                                                                                                                                                                                                                                                                                                                                                                                                                                                                                                       | The FTSE/JSE Africa All Share Index rose 0.3% t                                                                                                                                                                                                                                                                                                                                                                                                                                                                                                                                                                                                                                                                                                                                                                                                                                                                                                                                                                                                                                                                                                                                                                                                                                                                                                                                                                                                                                                                                                                                                                                                                                                                                                                                                                                                                                                                                                                                                                                                                                                                                 |
| Brent Crude                                                                                                                                                                                        | 107.14                                                                                                                                                     | 0.52                                                                                                                                                                                                 | 0.49                                                                                                                                                                              | -1.87                                                                                                                                                                                                                         | 43.03                                                                                                                                                                                        | 121.74                                                                                                                                             | 62.16                                                                                                                                                                                                                                                                                                                                                                                                                                                                                                                                                                                                                                                                                                                                                                                                                                                                                                                                                                                                                                                                                                                                                                                                                                                                                                                                                                                                                                                                                                                                                                                                                                                                                                                                                                                                                                                                                                                                                                                                                                                                                                                          | 68,610.75 as 62 stocks gained, 70 fell, and 6 wer                                                                                                                                                                                                                                                                                                                                                                                                                                                                                                                                                                                                                                                                                                                                                                                                                                                                                                                                                                                                                                                                                                                                                                                                                                                                                                                                                                                                                                                                                                                                                                                                                                                                                                                                                                                                                                                                                                                                                                                                                                                                               |
| Gold                                                                                                                                                                                               | 1755.84                                                                                                                                                    | 21.66                                                                                                                                                                                                | 1.25                                                                                                                                                                              | -2.51                                                                                                                                                                                                                         | -3.68                                                                                                                                                                                        | 2070.44                                                                                                                                            | 1680.99                                                                                                                                                                                                                                                                                                                                                                                                                                                                                                                                                                                                                                                                                                                                                                                                                                                                                                                                                                                                                                                                                                                                                                                                                                                                                                                                                                                                                                                                                                                                                                                                                                                                                                                                                                                                                                                                                                                                                                                                                                                                                                                        |                                                                                                                                                                                                                                                                                                                                                                                                                                                                                                                                                                                                                                                                                                                                                                                                                                                                                                                                                                                                                                                                                                                                                                                                                                                                                                                                                                                                                                                                                                                                                                                                                                                                                                                                                                                                                                                                                                                                                                                                                                                                                                                                 |
| Platinum                                                                                                                                                                                           | 891.22                                                                                                                                                     | 1.16                                                                                                                                                                                                 | 0.13                                                                                                                                                                              | -0.17                                                                                                                                                                                                                         | -7.60                                                                                                                                                                                        | 1183.16                                                                                                                                            | 829.93                                                                                                                                                                                                                                                                                                                                                                                                                                                                                                                                                                                                                                                                                                                                                                                                                                                                                                                                                                                                                                                                                                                                                                                                                                                                                                                                                                                                                                                                                                                                                                                                                                                                                                                                                                                                                                                                                                                                                                                                                                                                                                                         | unchanged. Hammerson rose 7.9%, Tsogo Su                                                                                                                                                                                                                                                                                                                                                                                                                                                                                                                                                                                                                                                                                                                                                                                                                                                                                                                                                                                                                                                                                                                                                                                                                                                                                                                                                                                                                                                                                                                                                                                                                                                                                                                                                                                                                                                                                                                                                                                                                                                                                        |
| Copper                                                                                                                                                                                             | 347.45                                                                                                                                                     | 4.45                                                                                                                                                                                                 | 1.30                                                                                                                                                                              | -6.40                                                                                                                                                                                                                         | -21.62                                                                                                                                                                                       | 498.45                                                                                                                                             | 313.15                                                                                                                                                                                                                                                                                                                                                                                                                                                                                                                                                                                                                                                                                                                                                                                                                                                                                                                                                                                                                                                                                                                                                                                                                                                                                                                                                                                                                                                                                                                                                                                                                                                                                                                                                                                                                                                                                                                                                                                                                                                                                                                         | Hotels gained 6.5% and PSG Konsult climbe                                                                                                                                                                                                                                                                                                                                                                                                                                                                                                                                                                                                                                                                                                                                                                                                                                                                                                                                                                                                                                                                                                                                                                                                                                                                                                                                                                                                                                                                                                                                                                                                                                                                                                                                                                                                                                                                                                                                                                                                                                                                                       |
| Silver                                                                                                                                                                                             | 20.01                                                                                                                                                      | 0.92                                                                                                                                                                                                 | 4.84                                                                                                                                                                              | -0.86                                                                                                                                                                                                                         | -13.75                                                                                                                                                                                       | 26.94                                                                                                                                              | 18.15                                                                                                                                                                                                                                                                                                                                                                                                                                                                                                                                                                                                                                                                                                                                                                                                                                                                                                                                                                                                                                                                                                                                                                                                                                                                                                                                                                                                                                                                                                                                                                                                                                                                                                                                                                                                                                                                                                                                                                                                                                                                                                                          | 5.5%. Afrimat fell 6.5%, Anheuser-Busch InBe                                                                                                                                                                                                                                                                                                                                                                                                                                                                                                                                                                                                                                                                                                                                                                                                                                                                                                                                                                                                                                                                                                                                                                                                                                                                                                                                                                                                                                                                                                                                                                                                                                                                                                                                                                                                                                                                                                                                                                                                                                                                                    |
| Palladium                                                                                                                                                                                          | 2109.50                                                                                                                                                    | 29.30                                                                                                                                                                                                | 1.41                                                                                                                                                                              | 10.09                                                                                                                                                                                                                         | 9.85                                                                                                                                                                                         | 3374.50                                                                                                                                            | 1680.00                                                                                                                                                                                                                                                                                                                                                                                                                                                                                                                                                                                                                                                                                                                                                                                                                                                                                                                                                                                                                                                                                                                                                                                                                                                                                                                                                                                                                                                                                                                                                                                                                                                                                                                                                                                                                                                                                                                                                                                                                                                                                                                        | dropped 5.4% and Liberty declined 5.0%.                                                                                                                                                                                                                                                                                                                                                                                                                                                                                                                                                                                                                                                                                                                                                                                                                                                                                                                                                                                                                                                                                                                                                                                                                                                                                                                                                                                                                                                                                                                                                                                                                                                                                                                                                                                                                                                                                                                                                                                                                                                                                         |
| NSX Local and De                                                                                                                                                                                   |                                                                                                                                                            |                                                                                                                                                                                                      |                                                                                                                                                                                   |                                                                                                                                                                                                                               |                                                                                                                                                                                              |                                                                                                                                                    |                                                                                                                                                                                                                                                                                                                                                                                                                                                                                                                                                                                                                                                                                                                                                                                                                                                                                                                                                                                                                                                                                                                                                                                                                                                                                                                                                                                                                                                                                                                                                                                                                                                                                                                                                                                                                                                                                                                                                                                                                                                                                                                                | International Market Wrap                                                                                                                                                                                                                                                                                                                                                                                                                                                                                                                                                                                                                                                                                                                                                                                                                                                                                                                                                                                                                                                                                                                                                                                                                                                                                                                                                                                                                                                                                                                                                                                                                                                                                                                                                                                                                                                                                                                                                                                                                                                                                                       |
|                                                                                                                                                                                                    | Level                                                                                                                                                      | Last Change                                                                                                                                                                                          | Last %                                                                                                                                                                            | mtd %                                                                                                                                                                                                                         | ytd %                                                                                                                                                                                        | 52Wk High                                                                                                                                          | 52Wk Low                                                                                                                                                                                                                                                                                                                                                                                                                                                                                                                                                                                                                                                                                                                                                                                                                                                                                                                                                                                                                                                                                                                                                                                                                                                                                                                                                                                                                                                                                                                                                                                                                                                                                                                                                                                                                                                                                                                                                                                                                                                                                                                       | The stock rally gained traction, defying call                                                                                                                                                                                                                                                                                                                                                                                                                                                                                                                                                                                                                                                                                                                                                                                                                                                                                                                                                                                                                                                                                                                                                                                                                                                                                                                                                                                                                                                                                                                                                                                                                                                                                                                                                                                                                                                                                                                                                                                                                                                                                   |
| ANE                                                                                                                                                                                                | 900                                                                                                                                                        | 0.00                                                                                                                                                                                                 | 0.00                                                                                                                                                                              | 0.00                                                                                                                                                                                                                          | 0.00                                                                                                                                                                                         | 900                                                                                                                                                | 900                                                                                                                                                                                                                                                                                                                                                                                                                                                                                                                                                                                                                                                                                                                                                                                                                                                                                                                                                                                                                                                                                                                                                                                                                                                                                                                                                                                                                                                                                                                                                                                                                                                                                                                                                                                                                                                                                                                                                                                                                                                                                                                            | from sceptics in the aftermath of the Federa                                                                                                                                                                                                                                                                                                                                                                                                                                                                                                                                                                                                                                                                                                                                                                                                                                                                                                                                                                                                                                                                                                                                                                                                                                                                                                                                                                                                                                                                                                                                                                                                                                                                                                                                                                                                                                                                                                                                                                                                                                                                                    |
| NBS                                                                                                                                                                                                | 4000                                                                                                                                                       | 0.00                                                                                                                                                                                                 | 0.00                                                                                                                                                                              | -2.25                                                                                                                                                                                                                         | -19.18                                                                                                                                                                                       | 5100                                                                                                                                               | 3400                                                                                                                                                                                                                                                                                                                                                                                                                                                                                                                                                                                                                                                                                                                                                                                                                                                                                                                                                                                                                                                                                                                                                                                                                                                                                                                                                                                                                                                                                                                                                                                                                                                                                                                                                                                                                                                                                                                                                                                                                                                                                                                           |                                                                                                                                                                                                                                                                                                                                                                                                                                                                                                                                                                                                                                                                                                                                                                                                                                                                                                                                                                                                                                                                                                                                                                                                                                                                                                                                                                                                                                                                                                                                                                                                                                                                                                                                                                                                                                                                                                                                                                                                                                                                                                                                 |
| NHL                                                                                                                                                                                                | 175                                                                                                                                                        | 0.00                                                                                                                                                                                                 | 0.00                                                                                                                                                                              | 0.00                                                                                                                                                                                                                          | 0.00                                                                                                                                                                                         | 180                                                                                                                                                | 175                                                                                                                                                                                                                                                                                                                                                                                                                                                                                                                                                                                                                                                                                                                                                                                                                                                                                                                                                                                                                                                                                                                                                                                                                                                                                                                                                                                                                                                                                                                                                                                                                                                                                                                                                                                                                                                                                                                                                                                                                                                                                                                            | Reserve decision, with traders paring bets o                                                                                                                                                                                                                                                                                                                                                                                                                                                                                                                                                                                                                                                                                                                                                                                                                                                                                                                                                                                                                                                                                                                                                                                                                                                                                                                                                                                                                                                                                                                                                                                                                                                                                                                                                                                                                                                                                                                                                                                                                                                                                    |
| CGP                                                                                                                                                                                                | 1150                                                                                                                                                       | 48.00                                                                                                                                                                                                | 4.36                                                                                                                                                                              | -13.53                                                                                                                                                                                                                        | -10.71                                                                                                                                                                                       | 1400                                                                                                                                               | 1100                                                                                                                                                                                                                                                                                                                                                                                                                                                                                                                                                                                                                                                                                                                                                                                                                                                                                                                                                                                                                                                                                                                                                                                                                                                                                                                                                                                                                                                                                                                                                                                                                                                                                                                                                                                                                                                                                                                                                                                                                                                                                                                           | rate hikes as the drumbeat of recession grev                                                                                                                                                                                                                                                                                                                                                                                                                                                                                                                                                                                                                                                                                                                                                                                                                                                                                                                                                                                                                                                                                                                                                                                                                                                                                                                                                                                                                                                                                                                                                                                                                                                                                                                                                                                                                                                                                                                                                                                                                                                                                    |
| FNB                                                                                                                                                                                                | 3001                                                                                                                                                       | -46.00                                                                                                                                                                                               | -1.51                                                                                                                                                                             | -1.61                                                                                                                                                                                                                         | 1.73                                                                                                                                                                                         | 3051                                                                                                                                               | 2800                                                                                                                                                                                                                                                                                                                                                                                                                                                                                                                                                                                                                                                                                                                                                                                                                                                                                                                                                                                                                                                                                                                                                                                                                                                                                                                                                                                                                                                                                                                                                                                                                                                                                                                                                                                                                                                                                                                                                                                                                                                                                                                           | louder amid an ugly economic print. Equitie                                                                                                                                                                                                                                                                                                                                                                                                                                                                                                                                                                                                                                                                                                                                                                                                                                                                                                                                                                                                                                                                                                                                                                                                                                                                                                                                                                                                                                                                                                                                                                                                                                                                                                                                                                                                                                                                                                                                                                                                                                                                                     |
| ORY                                                                                                                                                                                                | 1025                                                                                                                                                       | 0.00                                                                                                                                                                                                 | 0.00                                                                                                                                                                              | -0.10                                                                                                                                                                                                                         | 14.02                                                                                                                                                                                        | 1144                                                                                                                                               | 825                                                                                                                                                                                                                                                                                                                                                                                                                                                                                                                                                                                                                                                                                                                                                                                                                                                                                                                                                                                                                                                                                                                                                                                                                                                                                                                                                                                                                                                                                                                                                                                                                                                                                                                                                                                                                                                                                                                                                                                                                                                                                                                            | climbed to a seven-week high, led by defensiv                                                                                                                                                                                                                                                                                                                                                                                                                                                                                                                                                                                                                                                                                                                                                                                                                                                                                                                                                                                                                                                                                                                                                                                                                                                                                                                                                                                                                                                                                                                                                                                                                                                                                                                                                                                                                                                                                                                                                                                                                                                                                   |
| MOC                                                                                                                                                                                                | 753                                                                                                                                                        | 0.00                                                                                                                                                                                                 | 0.00                                                                                                                                                                              | -4.80                                                                                                                                                                                                                         | -15.39                                                                                                                                                                                       | 891                                                                                                                                                | 700                                                                                                                                                                                                                                                                                                                                                                                                                                                                                                                                                                                                                                                                                                                                                                                                                                                                                                                                                                                                                                                                                                                                                                                                                                                                                                                                                                                                                                                                                                                                                                                                                                                                                                                                                                                                                                                                                                                                                                                                                                                                                                                            | groups, which are often sought after durin                                                                                                                                                                                                                                                                                                                                                                                                                                                                                                                                                                                                                                                                                                                                                                                                                                                                                                                                                                                                                                                                                                                                                                                                                                                                                                                                                                                                                                                                                                                                                                                                                                                                                                                                                                                                                                                                                                                                                                                                                                                                                      |
| NAM                                                                                                                                                                                                | 70                                                                                                                                                         | 0.00                                                                                                                                                                                                 | 0.00                                                                                                                                                                              | 4.48                                                                                                                                                                                                                          | 6.06                                                                                                                                                                                         | 70                                                                                                                                                 | 66                                                                                                                                                                                                                                                                                                                                                                                                                                                                                                                                                                                                                                                                                                                                                                                                                                                                                                                                                                                                                                                                                                                                                                                                                                                                                                                                                                                                                                                                                                                                                                                                                                                                                                                                                                                                                                                                                                                                                                                                                                                                                                                             | challenging times. The tone was more sombr                                                                                                                                                                                                                                                                                                                                                                                                                                                                                                                                                                                                                                                                                                                                                                                                                                                                                                                                                                                                                                                                                                                                                                                                                                                                                                                                                                                                                                                                                                                                                                                                                                                                                                                                                                                                                                                                                                                                                                                                                                                                                      |
| PNH                                                                                                                                                                                                | 1299                                                                                                                                                       | 0.00                                                                                                                                                                                                 | 0.00                                                                                                                                                                              | 0.70                                                                                                                                                                                                                          | 1.72                                                                                                                                                                                         | 1300                                                                                                                                               | 1200                                                                                                                                                                                                                                                                                                                                                                                                                                                                                                                                                                                                                                                                                                                                                                                                                                                                                                                                                                                                                                                                                                                                                                                                                                                                                                                                                                                                                                                                                                                                                                                                                                                                                                                                                                                                                                                                                                                                                                                                                                                                                                                           | in Asia, hampered by a tumble in Chinese tec                                                                                                                                                                                                                                                                                                                                                                                                                                                                                                                                                                                                                                                                                                                                                                                                                                                                                                                                                                                                                                                                                                                                                                                                                                                                                                                                                                                                                                                                                                                                                                                                                                                                                                                                                                                                                                                                                                                                                                                                                                                                                    |
| SILP                                                                                                                                                                                               | 12790                                                                                                                                                      | 0.00                                                                                                                                                                                                 | 0.00                                                                                                                                                                              | 0.00                                                                                                                                                                                                                          | 0.00                                                                                                                                                                                         | 12790                                                                                                                                              | 12790                                                                                                                                                                                                                                                                                                                                                                                                                                                                                                                                                                                                                                                                                                                                                                                                                                                                                                                                                                                                                                                                                                                                                                                                                                                                                                                                                                                                                                                                                                                                                                                                                                                                                                                                                                                                                                                                                                                                                                                                                                                                                                                          | shares that dragged Hong Kong toward                                                                                                                                                                                                                                                                                                                                                                                                                                                                                                                                                                                                                                                                                                                                                                                                                                                                                                                                                                                                                                                                                                                                                                                                                                                                                                                                                                                                                                                                                                                                                                                                                                                                                                                                                                                                                                                                                                                                                                                                                                                                                            |
| SNO                                                                                                                                                                                                | 432                                                                                                                                                        | 0.00                                                                                                                                                                                                 | 0.00                                                                                                                                                                              | 62.66                                                                                                                                                                                                                         |                                                                                                                                                                                              |                                                                                                                                                    |                                                                                                                                                                                                                                                                                                                                                                                                                                                                                                                                                                                                                                                                                                                                                                                                                                                                                                                                                                                                                                                                                                                                                                                                                                                                                                                                                                                                                                                                                                                                                                                                                                                                                                                                                                                                                                                                                                                                                                                                                                                                                                                                |                                                                                                                                                                                                                                                                                                                                                                                                                                                                                                                                                                                                                                                                                                                                                                                                                                                                                                                                                                                                                                                                                                                                                                                                                                                                                                                                                                                                                                                                                                                                                                                                                                                                                                                                                                                                                                                                                                                                                                                                                                                                                                                                 |
| LHN                                                                                                                                                                                                | 265                                                                                                                                                        | 0.00                                                                                                                                                                                                 | 0.00                                                                                                                                                                              | 02.00                                                                                                                                                                                                                         | 62.66                                                                                                                                                                                        | 649                                                                                                                                                | 399                                                                                                                                                                                                                                                                                                                                                                                                                                                                                                                                                                                                                                                                                                                                                                                                                                                                                                                                                                                                                                                                                                                                                                                                                                                                                                                                                                                                                                                                                                                                                                                                                                                                                                                                                                                                                                                                                                                                                                                                                                                                                                                            |                                                                                                                                                                                                                                                                                                                                                                                                                                                                                                                                                                                                                                                                                                                                                                                                                                                                                                                                                                                                                                                                                                                                                                                                                                                                                                                                                                                                                                                                                                                                                                                                                                                                                                                                                                                                                                                                                                                                                                                                                                                                                                                                 |
| DYL                                                                                                                                                                                                |                                                                                                                                                            | 0.00                                                                                                                                                                                                 | 0.00                                                                                                                                                                              | -11.67                                                                                                                                                                                                                        | 62.66<br>35.20                                                                                                                                                                               | 649<br>300                                                                                                                                         | 399<br>150                                                                                                                                                                                                                                                                                                                                                                                                                                                                                                                                                                                                                                                                                                                                                                                                                                                                                                                                                                                                                                                                                                                                                                                                                                                                                                                                                                                                                                                                                                                                                                                                                                                                                                                                                                                                                                                                                                                                                                                                                                                                                                                     | correction of more than 10% from a June high                                                                                                                                                                                                                                                                                                                                                                                                                                                                                                                                                                                                                                                                                                                                                                                                                                                                                                                                                                                                                                                                                                                                                                                                                                                                                                                                                                                                                                                                                                                                                                                                                                                                                                                                                                                                                                                                                                                                                                                                                                                                                    |
| CCV                                                                                                                                                                                                | 888                                                                                                                                                        |                                                                                                                                                                                                      | 0.00<br>16.23                                                                                                                                                                     | -11.67<br>33.33                                                                                                                                                                                                               | 35.20<br>-10.57                                                                                                                                                                              | 300<br>1444                                                                                                                                        | 150<br>638                                                                                                                                                                                                                                                                                                                                                                                                                                                                                                                                                                                                                                                                                                                                                                                                                                                                                                                                                                                                                                                                                                                                                                                                                                                                                                                                                                                                                                                                                                                                                                                                                                                                                                                                                                                                                                                                                                                                                                                                                                                                                                                     | correction of more than 10% from a June high<br>A downbeat economic growth assessment from                                                                                                                                                                                                                                                                                                                                                                                                                                                                                                                                                                                                                                                                                                                                                                                                                                                                                                                                                                                                                                                                                                                                                                                                                                                                                                                                                                                                                                                                                                                                                                                                                                                                                                                                                                                                                                                                                                                                                                                                                                      |
| rof                                                                                                                                                                                                | 888<br>1042                                                                                                                                                | 0.00                                                                                                                                                                                                 | 0.00                                                                                                                                                                              | -11.67                                                                                                                                                                                                                        | 35.20                                                                                                                                                                                        | 300                                                                                                                                                | 150                                                                                                                                                                                                                                                                                                                                                                                                                                                                                                                                                                                                                                                                                                                                                                                                                                                                                                                                                                                                                                                                                                                                                                                                                                                                                                                                                                                                                                                                                                                                                                                                                                                                                                                                                                                                                                                                                                                                                                                                                                                                                                                            | correction of more than 10% from a June high<br>A downbeat economic growth assessment from<br>China's top leaders and a lack of new stimulu                                                                                                                                                                                                                                                                                                                                                                                                                                                                                                                                                                                                                                                                                                                                                                                                                                                                                                                                                                                                                                                                                                                                                                                                                                                                                                                                                                                                                                                                                                                                                                                                                                                                                                                                                                                                                                                                                                                                                                                     |
|                                                                                                                                                                                                    |                                                                                                                                                            | 0.00<br>124.00                                                                                                                                                                                       | 0.00<br>16.23                                                                                                                                                                     | -11.67<br>33.33                                                                                                                                                                                                               | 35.20<br>-10.57                                                                                                                                                                              | 300<br>1444                                                                                                                                        | 150<br>638                                                                                                                                                                                                                                                                                                                                                                                                                                                                                                                                                                                                                                                                                                                                                                                                                                                                                                                                                                                                                                                                                                                                                                                                                                                                                                                                                                                                                                                                                                                                                                                                                                                                                                                                                                                                                                                                                                                                                                                                                                                                                                                     | correction of more than 10% from a June high<br>A downbeat economic growth assessment from<br>China's top leaders and a lack of new stimulu                                                                                                                                                                                                                                                                                                                                                                                                                                                                                                                                                                                                                                                                                                                                                                                                                                                                                                                                                                                                                                                                                                                                                                                                                                                                                                                                                                                                                                                                                                                                                                                                                                                                                                                                                                                                                                                                                                                                                                                     |
| BMN                                                                                                                                                                                                | 1042                                                                                                                                                       | 0.00<br>124.00<br>69.00                                                                                                                                                                              | 0.00<br>16.23<br>7.09                                                                                                                                                             | -11.67<br>33.33<br>40.24                                                                                                                                                                                                      | 35.20<br>-10.57<br>0.48                                                                                                                                                                      | 300<br>1444<br>1440                                                                                                                                | 150<br>638<br>493                                                                                                                                                                                                                                                                                                                                                                                                                                                                                                                                                                                                                                                                                                                                                                                                                                                                                                                                                                                                                                                                                                                                                                                                                                                                                                                                                                                                                                                                                                                                                                                                                                                                                                                                                                                                                                                                                                                                                                                                                                                                                                              | correction of more than 10% from a June high<br>A downbeat economic growth assessment from<br>China's top leaders and a lack of new stimulu<br>policies contributed to the dour regional moon                                                                                                                                                                                                                                                                                                                                                                                                                                                                                                                                                                                                                                                                                                                                                                                                                                                                                                                                                                                                                                                                                                                                                                                                                                                                                                                                                                                                                                                                                                                                                                                                                                                                                                                                                                                                                                                                                                                                   |
| BMN<br>Cer                                                                                                                                                                                         | 1042<br>2676                                                                                                                                               | 0.00<br>124.00<br>69.00<br>122.00                                                                                                                                                                    | 0.00<br>16.23<br>7.09<br>4.78                                                                                                                                                     | -11.67<br>33.33<br>40.24<br>40.84                                                                                                                                                                                             | 35.20<br>-10.57<br>0.48<br>-14.23                                                                                                                                                            | 300<br>1444<br>1440<br>4580                                                                                                                        | 150<br>638<br>493<br>1310                                                                                                                                                                                                                                                                                                                                                                                                                                                                                                                                                                                                                                                                                                                                                                                                                                                                                                                                                                                                                                                                                                                                                                                                                                                                                                                                                                                                                                                                                                                                                                                                                                                                                                                                                                                                                                                                                                                                                                                                                                                                                                      | correction of more than 10% from a June high<br>A downbeat economic growth assessment from<br>China's top leaders and a lack of new stimulu<br>policies contributed to the dour regional mood<br>The yen strengthened as the dollar retreated                                                                                                                                                                                                                                                                                                                                                                                                                                                                                                                                                                                                                                                                                                                                                                                                                                                                                                                                                                                                                                                                                                                                                                                                                                                                                                                                                                                                                                                                                                                                                                                                                                                                                                                                                                                                                                                                                   |
| BMN<br>Cer                                                                                                                                                                                         | 1042<br>2676<br>19<br>537                                                                                                                                  | 0.00<br>124.00<br>69.00<br>122.00<br>-2.00                                                                                                                                                           | 0.00<br>16.23<br>7.09<br>4.78<br>-9.52                                                                                                                                            | -11.67<br>33.33<br>40.24<br>40.84<br>46.15                                                                                                                                                                                    | 35.20<br>-10.57<br>0.48<br>-14.23<br>-17.39                                                                                                                                                  | 300<br>1444<br>1440<br>4580<br>39                                                                                                                  | 150<br>638<br>493<br>1310                                                                                                                                                                                                                                                                                                                                                                                                                                                                                                                                                                                                                                                                                                                                                                                                                                                                                                                                                                                                                                                                                                                                                                                                                                                                                                                                                                                                                                                                                                                                                                                                                                                                                                                                                                                                                                                                                                                                                                                                                                                                                                      | correction of more than 10% from a June high<br>A downbeat economic growth assessment from<br>China's top leaders and a lack of new stimulu<br>policies contributed to the dour regional moon                                                                                                                                                                                                                                                                                                                                                                                                                                                                                                                                                                                                                                                                                                                                                                                                                                                                                                                                                                                                                                                                                                                                                                                                                                                                                                                                                                                                                                                                                                                                                                                                                                                                                                                                                                                                                                                                                                                                   |
| BMN<br>CER<br>EL8                                                                                                                                                                                  | 1042<br>2676<br>19<br>537<br>SA versus N                                                                                                                   | 0.00<br>124.00<br>69.00<br>122.00<br>-2.00<br>39.00                                                                                                                                                  | 0.00<br>16.23<br>7.09<br>4.78<br>-9.52<br>7.83                                                                                                                                    | -11.67<br>33.33<br>40.24<br>40.84<br>46.15                                                                                                                                                                                    | 35.20<br>-10.57<br>0.48<br>-14.23<br>-17.39                                                                                                                                                  | 300<br>1444<br>1440<br>4580<br>39                                                                                                                  | 150<br>638<br>493<br>1310                                                                                                                                                                                                                                                                                                                                                                                                                                                                                                                                                                                                                                                                                                                                                                                                                                                                                                                                                                                                                                                                                                                                                                                                                                                                                                                                                                                                                                                                                                                                                                                                                                                                                                                                                                                                                                                                                                                                                                                                                                                                                                      | correction of more than 10% from a June high<br>A downbeat economic growth assessment from<br>China's top leaders and a lack of new stimulu<br>policies contributed to the dour regional mood<br>The yen strengthened as the dollar retreated<br>Oil hovered below US\$97 a barrel.                                                                                                                                                                                                                                                                                                                                                                                                                                                                                                                                                                                                                                                                                                                                                                                                                                                                                                                                                                                                                                                                                                                                                                                                                                                                                                                                                                                                                                                                                                                                                                                                                                                                                                                                                                                                                                             |
| BMN<br>CER<br>CL8<br>GA Bonds                                                                                                                                                                      | 1042<br>2676<br>19<br>537<br>SA versus N                                                                                                                   | 0.00<br>124.00<br>69.00<br>122.00<br>-2.00<br>39.00<br>Jamibian Bonds                                                                                                                                | 0.00<br>16.23<br>7.09<br>4.78<br>-9.52<br>7.83                                                                                                                                    | -11.67<br>33.33<br>40.24<br>40.84<br>46.15<br>31.30                                                                                                                                                                           | 35.20<br>-10.57<br>0.48<br>-14.23<br>-17.39                                                                                                                                                  | 300<br>1444<br>1440<br>4580<br>39<br>894                                                                                                           | 150<br>638<br>493<br>1310<br>13<br>272                                                                                                                                                                                                                                                                                                                                                                                                                                                                                                                                                                                                                                                                                                                                                                                                                                                                                                                                                                                                                                                                                                                                                                                                                                                                                                                                                                                                                                                                                                                                                                                                                                                                                                                                                                                                                                                                                                                                                                                                                                                                                         | correction of more than 10% from a June hig<br>A downbeat economic growth assessment from<br>China's top leaders and a lack of new stimula<br>policies contributed to the dour regional moon<br>The yen strengthened as the dollar retreate<br>Oil hovered below US\$97 a barrel.                                                                                                                                                                                                                                                                                                                                                                                                                                                                                                                                                                                                                                                                                                                                                                                                                                                                                                                                                                                                                                                                                                                                                                                                                                                                                                                                                                                                                                                                                                                                                                                                                                                                                                                                                                                                                                               |
| BMN<br>CER<br>EL8<br>GA Bonds<br>R2023                                                                                                                                                             | 1042<br>2676<br>19<br>537<br><b>SA versus N</b><br><b>YTM</b><br>6.78                                                                                      | 0.00<br>124.00<br>69.00<br>122.00<br>-2.00<br>39.00<br>lamibian Bonds<br>Current Price<br>100.51                                                                                                     | 0.00<br>16.23<br>7.09<br>4.78<br>-9.52<br>7.83<br>Chg [bp]<br>-6.50                                                                                                               | -11.67<br>33.33<br>40.24<br>40.84<br>46.15<br>31.30<br>NA Bonds<br>GC23                                                                                                                                                       | 35.20<br>-10.57<br>0.48<br>-14.23<br>-17.39<br>0.00<br>YTM<br>7.98                                                                                                                           | 300<br>1444<br>1440<br>4580<br>39<br>894<br><b>Premium</b><br>120                                                                                  | 150<br>638<br>493<br>1310<br>13<br>272<br>Chg [bp]<br>-6.50                                                                                                                                                                                                                                                                                                                                                                                                                                                                                                                                                                                                                                                                                                                                                                                                                                                                                                                                                                                                                                                                                                                                                                                                                                                                                                                                                                                                                                                                                                                                                                                                                                                                                                                                                                                                                                                                                                                                                                                                                                                                    | correction of more than 10% from a June hig A downbeat economic growth assessment from China's top leaders and a lack of new stimulu policies contributed to the dour regional moon The yen strengthened as the dollar retreate Oil hovered below US\$97 a barrel.  2020 2021 20: GDP (y/y) -7.9% 2.4% 3.39                                                                                                                                                                                                                                                                                                                                                                                                                                                                                                                                                                                                                                                                                                                                                                                                                                                                                                                                                                                                                                                                                                                                                                                                                                                                                                                                                                                                                                                                                                                                                                                                                                                                                                                                                                                                                     |
| BMN<br>CER<br>EL8<br>GA Bonds<br>R2023<br>R186                                                                                                                                                     | 1042<br>2676<br>19<br>537<br>SA versus N<br>YTM                                                                                                            | 0.00<br>124,00<br>69.00<br>122.00<br>-2.00<br>39.00<br>lamibian Bonds<br>Current Price<br>100.51<br>105.61                                                                                           | 0.00<br>16.23<br>7.09<br>4.78<br>-9.52<br>7.83<br>Chg [bp]<br>-6.50<br>-23.00                                                                                                     | -11.67<br>33.33<br>40.24<br>40.84<br>46.15<br>31.30                                                                                                                                                                           | 35.20<br>-10.57<br>0.48<br>-14.23<br>-17.39<br>0.00                                                                                                                                          | 300<br>1444<br>1440<br>4580<br>39<br>894                                                                                                           | 150<br>638<br>493<br>1310<br>13<br>272<br>Chg [bp]                                                                                                                                                                                                                                                                                                                                                                                                                                                                                                                                                                                                                                                                                                                                                                                                                                                                                                                                                                                                                                                                                                                                                                                                                                                                                                                                                                                                                                                                                                                                                                                                                                                                                                                                                                                                                                                                                                                                                                                                                                                                             | correction of more than 10% from a June hig A downbeat economic growth assessment fro China's top leaders and a lack of new stimuli policies contributed to the dour regional moo The yen strengthened as the dollar retreate Oil hovered below US\$97 a barrel.  2020 2021 203 GDP (y/y) -7.9% 2.4% 3.3% Inflation (y/y) 2.4% 4.5% 6.19                                                                                                                                                                                                                                                                                                                                                                                                                                                                                                                                                                                                                                                                                                                                                                                                                                                                                                                                                                                                                                                                                                                                                                                                                                                                                                                                                                                                                                                                                                                                                                                                                                                                                                                                                                                        |
| BMN<br>CER<br>EL8<br>SA Bonds<br>R2023<br>R186<br>R2030                                                                                                                                            | 1042<br>2676<br>19<br>537<br>SA versus N<br>YTM<br>6.78<br>8.92                                                                                            | 0.00<br>124.00<br>69.00<br>122.00<br>-2.00<br>39.00<br>lamibian Bonds<br>Current Price<br>100.51                                                                                                     | 0.00<br>16.23<br>7.09<br>4.78<br>-9.52<br>7.83<br><b>Chg [bp]</b><br>-6.50<br>-23.00<br>-25.00                                                                                    | -11.67<br>33.33<br>40.24<br>40.84<br>46.15<br>31.30<br>NA Bonds<br>GC23<br>GC24                                                                                                                                               | 35.20<br>-10.57<br>0.48<br>-14.23<br>-17.39<br>0.00<br>YTM<br>7.98<br>8.37                                                                                                                   | 300<br>1444<br>1440<br>4580<br>39<br>894<br><b>Premium</b><br>120<br>-55                                                                           | 150<br>638<br>493<br>1310<br>13<br>272<br><b>Chg [bp]</b><br>-6.50<br>-13.00                                                                                                                                                                                                                                                                                                                                                                                                                                                                                                                                                                                                                                                                                                                                                                                                                                                                                                                                                                                                                                                                                                                                                                                                                                                                                                                                                                                                                                                                                                                                                                                                                                                                                                                                                                                                                                                                                                                                                                                                                                                   | correction of more than 10% from a June hig A downbeat economic growth assessment froi China's top leaders and a lack of new stimulu policies contributed to the dour regional moo The yen strengthened as the dollar retreate Oil hovered below US\$97 a barrel.  2020 2021 203 GDP (y/y) -7.9% 2.4% 3.3% Inflation (y/y) 2.4% 4.5% 6.19                                                                                                                                                                                                                                                                                                                                                                                                                                                                                                                                                                                                                                                                                                                                                                                                                                                                                                                                                                                                                                                                                                                                                                                                                                                                                                                                                                                                                                                                                                                                                                                                                                                                                                                                                                                       |
| BMN<br>CER<br>EL8<br>50 A Bonds<br>R2023<br>R186<br>R2030<br>R213                                                                                                                                  | 1042<br>2676<br>19<br>537<br>SA versus N<br>YTM<br>6.78<br>8.92<br>10.40                                                                                   | 0.00<br>124.00<br>69.00<br>122.00<br>-2.00<br>39.00<br>lamiblan Bonds<br>Current Price<br>100.51<br>105.61<br>87.72                                                                                  | 0.00<br>16.23<br>7.09<br>4.78<br>-9.52<br>7.83<br>Chg [bp]<br>-6.50<br>-23.00<br>-25.00<br>-24.00                                                                                 | -11.67<br>33.33<br>40.24<br>40.84<br>46.15<br>31.30<br>NA Bonds<br>GC23<br>GC24<br>GC25                                                                                                                                       | 35.20<br>-10.57<br>0.48<br>-14.23<br>-17.39<br>0.00<br><b>YTM</b><br>7.98<br>8.37<br>8.69                                                                                                    | 300<br>1444<br>1440<br>4580<br>39<br>894<br><b>Premium</b><br>120<br>-55<br>-23                                                                    | 150<br>638<br>493<br>1310<br>13<br>272<br><b>Chg [bp]</b><br>-6.50<br>-13.00                                                                                                                                                                                                                                                                                                                                                                                                                                                                                                                                                                                                                                                                                                                                                                                                                                                                                                                                                                                                                                                                                                                                                                                                                                                                                                                                                                                                                                                                                                                                                                                                                                                                                                                                                                                                                                                                                                                                                                                                                                                   | correction of more than 10% from a June hig A downbeat economic growth assessment froichina's top leaders and a lack of new stimuli policies contributed to the dour regional moo The yen strengthened as the dollar retreate Oil hovered below US\$97 a barrel.  2020 2021 203 GDP (y/y) -7.9% 2.4% 3.39 Inflation (y/y) 2.4% 4.5% 6.19                                                                                                                                                                                                                                                                                                                                                                                                                                                                                                                                                                                                                                                                                                                                                                                                                                                                                                                                                                                                                                                                                                                                                                                                                                                                                                                                                                                                                                                                                                                                                                                                                                                                                                                                                                                        |
| BMN<br>EER<br>5A Bonds<br>R2023<br>R186<br>R2030<br>R213<br>R213                                                                                                                                   | 1042<br>2676<br>19<br>537<br><b>SA versus N</b><br><b>YTM</b><br>6.78<br>8.92<br>10.40<br>10.72                                                            | 0.00<br>124.00<br>69.00<br>122.00<br>-2.00<br>39.00<br>Iamibian Bonds<br>Current Price<br>100.51<br>105.61<br>87.72<br>79.45                                                                         | 0.00<br>16.23<br>7.09<br>4.78<br>-9.52<br>7.83<br>Chg [bp]<br>-6.50<br>-23.00<br>-25.00<br>-24.00<br>-25.00                                                                       | -11.67<br>33.33<br>40.24<br>40.84<br>46.15<br>31.30<br>NA Bonds<br>GC23<br>GC24<br>GC25<br>GC25                                                                                                                               | 35.20<br>-10.57<br>0.48<br>-14.23<br>-17.39<br>0.00<br>YTM<br>7.98<br>8.37<br>8.69<br>8.80                                                                                                   | 300<br>1444<br>1440<br>4580<br>39<br>894<br><b>Premium</b><br>120<br>-55<br>-23<br>-12                                                             | 150<br>638<br>493<br>1310<br>13<br>272<br><b>Chg [bp]</b><br>-6.50<br>-13.00<br>-16.00                                                                                                                                                                                                                                                                                                                                                                                                                                                                                                                                                                                                                                                                                                                                                                                                                                                                                                                                                                                                                                                                                                                                                                                                                                                                                                                                                                                                                                                                                                                                                                                                                                                                                                                                                                                                                                                                                                                                                                                                                                         | correction of more than 10% from a June hig A downbeat economic growth assessment froichina's top leaders and a lack of new stimuli policies contributed to the dour regional moo The yen strengthened as the dollar retreate Oil hovered below US\$97 a barrel.  2020 2021 203 GDP (y/y) -7.9% 2.4% 3.39 Inflation (y/y) 2.4% 4.5% 6.19                                                                                                                                                                                                                                                                                                                                                                                                                                                                                                                                                                                                                                                                                                                                                                                                                                                                                                                                                                                                                                                                                                                                                                                                                                                                                                                                                                                                                                                                                                                                                                                                                                                                                                                                                                                        |
| BMN<br>CER<br>EL8<br>5A Bonds<br>R2023<br>R186<br>R2030<br>R213<br>R2032<br>R2035                                                                                                                  | 1042<br>2676<br>19<br>537<br>SA versus N<br>YTM<br>6.78<br>8.92<br>10.40<br>10.72<br>10.84                                                                 | 0.00<br>124,00<br>69,00<br>122,00<br>-2.00<br>39,00<br>lamibian Bonds<br>Current Price<br>100.51<br>105.61<br>87,72<br>79,45<br>84,72                                                                | 0.00<br>16.23<br>7.09<br>4.78<br>-9.52<br>7.83<br><b>Chg [bp]</b><br>-6.50<br>-23.00<br>-25.00<br>-24.00<br>-25.00<br>-20.00                                                      | -11.67<br>33.33<br>40.24<br>40.84<br>46.15<br>31.30<br>NA Bonds<br>GC23<br>GC24<br>GC25<br>GC26<br>GC27                                                                                                                       | 35.20<br>-10.57<br>0.48<br>-14.23<br>-17.39<br>0.00<br>YTM<br>7.98<br>8.37<br>8.69<br>8.80<br>9.66                                                                                           | 300<br>1444<br>1440<br>4580<br>39<br>894<br>Premium<br>120<br>-55<br>-23<br>-12<br>74                                                              | 150<br>638<br>493<br>1310<br>13<br>272<br><b>Chg [bp]</b><br>-6.50<br>-13.00<br>-16.00<br>-19.00                                                                                                                                                                                                                                                                                                                                                                                                                                                                                                                                                                                                                                                                                                                                                                                                                                                                                                                                                                                                                                                                                                                                                                                                                                                                                                                                                                                                                                                                                                                                                                                                                                                                                                                                                                                                                                                                                                                                                                                                                               | correction of more than 10% from a June hig A downbeat economic growth assessment froichina's top leaders and a lack of new stimuli policies contributed to the dour regional moo The yen strengthened as the dollar retreate Oil hovered below US\$97 a barrel.  2020 2021 203 GDP (y/y) -7.9% 2.4% 3.39 Inflation (y/y) 2.4% 4.5% 6.19                                                                                                                                                                                                                                                                                                                                                                                                                                                                                                                                                                                                                                                                                                                                                                                                                                                                                                                                                                                                                                                                                                                                                                                                                                                                                                                                                                                                                                                                                                                                                                                                                                                                                                                                                                                        |
| BMN<br>EER<br>5A Bonds<br>12023<br>1186<br>12030<br>1213<br>12032<br>12035<br>1209                                                                                                                 | 1042<br>2676<br>19<br>537<br>SA versus N<br>YTM<br>6.78<br>8.92<br>10.40<br>10.72<br>10.84<br>11.14                                                        | 0.00<br>124.00<br>69.00<br>122.00<br>-2.00<br>39.00<br>lamibian Bonds<br>Current Price<br>100.51<br>105.61<br>87.72<br>79.45<br>84.72<br>84.85                                                       | 0.00<br>16.23<br>7.09<br>4.78<br>-9.52<br>7.83<br><b>Chg [bp]</b><br>-6.50<br>-23.00<br>-25.00<br>-25.00<br>-25.00<br>-20.00<br>-20.00                                            | -11.67<br>33.33<br>40.24<br>40.84<br>46.15<br>31.30<br>NA Bonds<br>GC23<br>GC24<br>GC25<br>GC26<br>GC27<br>GC27<br>GC28                                                                                                       | 35.20<br>-10.57<br>0.48<br>-14.23<br>-17.39<br>0.00<br>YTM<br>7.98<br>8.37<br>8.69<br>8.80<br>9.66<br>10.73                                                                                  | 300<br>1444<br>1440<br>4580<br>39<br>894<br>Premium<br>120<br>-55<br>-23<br>-12<br>74                                                              | 150<br>638<br>493<br>1310<br>13<br>272<br><b>Chg [bp]</b><br>-6.50<br>-13.00<br>-16.00<br>-16.00<br>-25.00                                                                                                                                                                                                                                                                                                                                                                                                                                                                                                                                                                                                                                                                                                                                                                                                                                                                                                                                                                                                                                                                                                                                                                                                                                                                                                                                                                                                                                                                                                                                                                                                                                                                                                                                                                                                                                                                                                                                                                                                                     | correction of more than 10% from a June hig A downbeat economic growth assessment froichina's top leaders and a lack of new stimuli policies contributed to the dour regional moo The yen strengthened as the dollar retreate Oil hovered below US\$97 a barrel.  2020 2021 203 GDP (y/y) -7.9% 2.4% 3.39 Inflation (y/y) 2.4% 4.5% 6.19                                                                                                                                                                                                                                                                                                                                                                                                                                                                                                                                                                                                                                                                                                                                                                                                                                                                                                                                                                                                                                                                                                                                                                                                                                                                                                                                                                                                                                                                                                                                                                                                                                                                                                                                                                                        |
| BMN<br>CER<br>EL8<br>5A Bonds<br>R2023<br>R186<br>R2030<br>R213<br>R2032<br>R2032<br>R2035<br>R209<br>R2037                                                                                        | 1042<br>2676<br>19<br>537<br>SA versus N<br>YTM<br>6.78<br>8.92<br>10.40<br>10.72<br>10.84<br>11.14                                                        | 0.00<br>124.00<br>69.00<br>122.00<br>-2.00<br>39.00<br>Iamibian Bonds<br>Current Price<br>100.51<br>105.61<br>87.72<br>79.45<br>84.72<br>84.85<br>66.09                                              | 0.00<br>16.23<br>7.09<br>4.78<br>-9.52<br>7.83<br>Chg [bp]<br>-6.50<br>-23.00<br>-25.00<br>-24.00<br>-25.00<br>-20.00<br>-20.00<br>-22.00                                         | -11.67<br>33.33<br>40.24<br>40.84<br>46.15<br>31.30<br>NA Bonds<br>GC23<br>GC24<br>GC25<br>GC25<br>GC26<br>GC27<br>GC28<br>GC28<br>GC28                                                                                       | 35.20<br>-10.57<br>0.48<br>-14.23<br>-17.39<br>0.00<br>YTM<br>7.98<br>8.37<br>8.69<br>8.80<br>9.66<br>10.73<br>11.59                                                                         | 300<br>1444<br>1440<br>4580<br>39<br>894<br>Premium<br>120<br>-55<br>-23<br>-12<br>74<br>33<br>119                                                 | 150<br>638<br>493<br>1310<br>13<br>272<br><b>Chg [bp]</b><br>-6.50<br>-13.00<br>-16.00<br>-19.00<br>-25.00                                                                                                                                                                                                                                                                                                                                                                                                                                                                                                                                                                                                                                                                                                                                                                                                                                                                                                                                                                                                                                                                                                                                                                                                                                                                                                                                                                                                                                                                                                                                                                                                                                                                                                                                                                                                                                                                                                                                                                                                                     | correction of more than 10% from a June hig A downbeat economic growth assessment froichina's top leaders and a lack of new stimuli policies contributed to the dour regional moo The yen strengthened as the dollar retreate Oil hovered below US\$97 a barrel.  2020 2021 203 GDP (y/y) -7.9% 2.4% 3.39 Inflation (y/y) 2.4% 4.5% 6.19                                                                                                                                                                                                                                                                                                                                                                                                                                                                                                                                                                                                                                                                                                                                                                                                                                                                                                                                                                                                                                                                                                                                                                                                                                                                                                                                                                                                                                                                                                                                                                                                                                                                                                                                                                                        |
| BMN<br>EER<br>5A Bonds<br>12023<br>1186<br>12030<br>1213<br>12032<br>12032<br>12035<br>1209<br>12037<br>12040<br>1214                                                                              | 1042<br>2676<br>19<br>537<br><b>SA versus N</b><br><b>YTM</b> 6<br>6.78<br>8.92<br>10.40<br>10.72<br>10.84<br>11.14<br>11.14                               | 0.00<br>124,00<br>69,00<br>122,00<br>-2,00<br>39,00<br>39,00<br>Iamibian Bonds<br>Current Price<br>100.51<br>105.61<br>87.72<br>79.45<br>84.72<br>84.85<br>66.09<br>80.32                            | 0.00<br>16.23<br>7.09<br>4.78<br>-9.52<br>7.83<br>Chg [bp]<br>-6.50<br>-23.00<br>-25.00<br>-25.00<br>-20.00<br>-20.00<br>-20.00<br>-22.00<br>-24.00                               | -11.67<br>33.33<br>40.24<br>40.84<br>46.15<br>31.30<br>NA Bonds<br>GC23<br>GC24<br>GC25<br>GC25<br>GC26<br>GC27<br>GC28<br>GC30<br>GC32<br>GC32<br>GC35<br>GC35<br>GC37                                                       | 35.20<br>-10.57<br>0.48<br>-14.23<br>-17.39<br>0.00<br>YTM<br>7.98<br>8.37<br>8.69<br>8.80<br>9.66<br>10.73<br>11.59<br>11.56                                                                | 300<br>1444<br>1440<br>4580<br>39<br>894<br>Premium<br>120<br>-55<br>-23<br>-12<br>74<br>33<br>119<br>84                                           | 150<br>638<br>493<br>1310<br>13<br>272<br>Chg [bp]<br>-6.50<br>-13.00<br>-16.00<br>-19.00<br>-25.00<br>-25.00<br>-24.00                                                                                                                                                                                                                                                                                                                                                                                                                                                                                                                                                                                                                                                                                                                                                                                                                                                                                                                                                                                                                                                                                                                                                                                                                                                                                                                                                                                                                                                                                                                                                                                                                                                                                                                                                                                                                                                                                                                                                                                                        | correction of more than 10% from a June hig A downbeat economic growth assessment froichina's top leaders and a lack of new stimuli policies contributed to the dour regional moo The yen strengthened as the dollar retreate Oil hovered below US\$97 a barrel.  2020 2021 203 GDP (y/y) -7.9% 2.4% 3.39 Inflation (y/y) 2.4% 4.5% 6.19                                                                                                                                                                                                                                                                                                                                                                                                                                                                                                                                                                                                                                                                                                                                                                                                                                                                                                                                                                                                                                                                                                                                                                                                                                                                                                                                                                                                                                                                                                                                                                                                                                                                                                                                                                                        |
| SMN<br>EER<br>5A Bonds<br>12023<br>1186<br>122030<br>1213<br>12032<br>12035<br>1209<br>12037<br>12040<br>1214<br>12044                                                                             | 1042<br>2676<br>19<br>537<br>SA versus N<br>YTM<br>6.78<br>8.92<br>10.40<br>10.72<br>10.84<br>11.14<br>11.14<br>11.129<br>11.38                            | 0.00<br>124.00<br>69.00<br>122.00<br>-2.00<br>39.00<br>lamibian Bonds<br>Current Price<br>100.51<br>105.61<br>87.72<br>79.45<br>84.72<br>84.85<br>66.09<br>80.32<br>82.10                            | 0.00<br>16.23<br>7.09<br>4.78<br>-9.52<br>7.83<br>Chg [bp]<br>-6.50<br>-23.00<br>-25.00<br>-24.00<br>-25.00<br>-20.00<br>-20.00<br>-22.00<br>-19.50<br>-24.00<br>-22.00<br>-22.00 | -11.67 33.33 40.24 40.84 46.15 31.30  NA Bonds GC23 GC24 GC25 GC26 GC27 GC28 GC30 GC32 GC32 GC32 GC32 GC37 GC40                                                                                                               | 35.20<br>-10.57<br>0.48<br>-14.23<br>-17.39<br>0.00<br>YTM<br>7.98<br>8.37<br>8.69<br>8.80<br>9.66<br>10.73<br>11.59<br>11.56                                                                | 300<br>1444<br>1440<br>4580<br>39<br>894<br>Premium<br>120<br>-55<br>-23<br>-12<br>74<br>33<br>119<br>84<br>130<br>161<br>139                      | 150<br>638<br>493<br>1310<br>13<br>272<br>Chg [bp]<br>-6.50<br>-13.00<br>-16.00<br>-19.00<br>-25.00<br>-25.00<br>-24.00<br>-20.00<br>-22.00                                                                                                                                                                                                                                                                                                                                                                                                                                                                                                                                                                                                                                                                                                                                                                                                                                                                                                                                                                                                                                                                                                                                                                                                                                                                                                                                                                                                                                                                                                                                                                                                                                                                                                                                                                                                                                                                                                                                                                                    | correction of more than 10% from a June hig A downbeat economic growth assessment froichina's top leaders and a lack of new stimuli policies contributed to the dour regional moo The yen strengthened as the dollar retreate Oil hovered below US\$97 a barrel.  2020 2021 203 GDP (y/y) -7.9% 2.4% 3.39 Inflation (y/y) 2.4% 4.5% 6.19                                                                                                                                                                                                                                                                                                                                                                                                                                                                                                                                                                                                                                                                                                                                                                                                                                                                                                                                                                                                                                                                                                                                                                                                                                                                                                                                                                                                                                                                                                                                                                                                                                                                                                                                                                                        |
| SMN<br>EER<br>5A Bonds<br>12023<br>1186<br>122030<br>1213<br>12032<br>12035<br>1209<br>12037<br>12040<br>1214<br>12044                                                                             | 1042<br>2676<br>19<br>537<br>SA versus N<br>YTM<br>6.78<br>8.92<br>10.40<br>10.72<br>10.84<br>11.14<br>11.14<br>11.129<br>11.38<br>10.72                   | 0.00<br>124.00<br>69.00<br>122.00<br>-2.00<br>39.00<br>Iamibian Bonds<br>Current Price<br>100.51<br>105.61<br>87.72<br>79.45<br>84.72<br>84.85<br>66.09<br>80.32<br>82.10<br>79.45                   | 0.00<br>16.23<br>7.09<br>4.78<br>-9.52<br>7.83<br>Chg [bp]<br>-6.50<br>-23.00<br>-25.00<br>-24.00<br>-25.00<br>-20.00<br>-20.00<br>-22.00<br>-19.50<br>-24.00<br>-22.00<br>-22.00 | -11.67<br>33.33<br>40.24<br>40.84<br>46.15<br>31.30<br>NA Bonds<br>GC23<br>GC24<br>GC25<br>GC25<br>GC26<br>GC27<br>GC28<br>GC30<br>GC32<br>GC32<br>GC35<br>GC35<br>GC37                                                       | 35.20<br>-10.57<br>0.48<br>-14.23<br>-17.39<br>0.00<br>YTM<br>7.98<br>8.37<br>8.69<br>8.80<br>9.66<br>10.73<br>11.59<br>11.56<br>12.44                                                       | 300<br>1444<br>1440<br>4580<br>39<br>894<br>Premium<br>120<br>-55<br>-23<br>-12<br>74<br>33<br>119<br>84<br>130<br>161                             | 150<br>638<br>493<br>1310<br>13<br>272<br><b>Chg [bp]</b><br>-6.50<br>-13.00<br>-16.00<br>-19.00<br>-25.00<br>-25.00<br>-24.00<br>-20.00                                                                                                                                                                                                                                                                                                                                                                                                                                                                                                                                                                                                                                                                                                                                                                                                                                                                                                                                                                                                                                                                                                                                                                                                                                                                                                                                                                                                                                                                                                                                                                                                                                                                                                                                                                                                                                                                                                                                                                                       | correction of more than 10% from a June hig A downbeat economic growth assessment froichina's top leaders and a lack of new stimuli policies contributed to the dour regional moo The yen strengthened as the dollar retreate Oil hovered below US\$97 a barrel.  2020 2021 203 GDP (y/y) -7.9% 2.4% 3.39 Inflation (y/y) 2.4% 4.5% 6.19                                                                                                                                                                                                                                                                                                                                                                                                                                                                                                                                                                                                                                                                                                                                                                                                                                                                                                                                                                                                                                                                                                                                                                                                                                                                                                                                                                                                                                                                                                                                                                                                                                                                                                                                                                                        |
| SMN<br>EER<br>5A Bonds<br>12023<br>1186<br>122030<br>1213<br>12032<br>12035<br>1209<br>12037<br>12040<br>1214<br>12044                                                                             | 1042<br>2676<br>19<br>537<br><b>SA versus N</b><br><b>YTM</b><br>6.78<br>8.92<br>10.40<br>10.72<br>10.84<br>11.14<br>11.19<br>11.38<br>10.72<br>11.38      | 0.00 124.00 69.00 122.00 -2.00 39.00 lamibian Bonds Current Price 100.51 105.61 87.72 79.45 84.72 84.85 66.09 80.32 82.10 79.45 79.16                                                                | 0.00<br>16.23<br>7.09<br>4.78<br>-9.52<br>7.83<br>Chg [bp]<br>-6.50<br>-23.00<br>-25.00<br>-24.00<br>-25.00<br>-20.00<br>-20.00<br>-22.00<br>-19.50<br>-24.00<br>-22.00<br>-22.00 | -11.67 33.33 40.24 40.84 46.15 31.30  NA Bonds GC23 GC24 GC25 GC26 GC27 GC28 GC30 GC32 GC32 GC32 GC32 GC37 GC40                                                                                                               | 35.20<br>-10.57<br>0.48<br>-14.23<br>-17.39<br>0.00<br>YTM<br>7.98<br>8.37<br>8.69<br>8.80<br>9.66<br>10.73<br>11.59<br>11.56<br>12.44<br>12.90<br>12.67                                     | 300<br>1444<br>1440<br>4580<br>39<br>894<br>Premium<br>120<br>-55<br>-23<br>-12<br>74<br>33<br>119<br>84<br>130<br>161<br>139                      | 150<br>638<br>493<br>1310<br>13<br>272<br>Chg [bp]<br>-6.50<br>-13.00<br>-16.00<br>-19.00<br>-25.00<br>-25.00<br>-24.00<br>-20.00<br>-22.00                                                                                                                                                                                                                                                                                                                                                                                                                                                                                                                                                                                                                                                                                                                                                                                                                                                                                                                                                                                                                                                                                                                                                                                                                                                                                                                                                                                                                                                                                                                                                                                                                                                                                                                                                                                                                                                                                                                                                                                    | correction of more than 10% from a June high A downbeat economic growth assessment from China's top leaders and a lack of new stimulu policies contributed to the dour regional mood The yen strengthened as the dollar retreated Oil hovered below US\$97 a barrel.  2020 2021 203 GDP (y/y) -7.9% 2.4% 3.3% Inflation (y/y) 2.4% 4.5% 6.19                                                                                                                                                                                                                                                                                                                                                                                                                                                                                                                                                                                                                                                                                                                                                                                                                                                                                                                                                                                                                                                                                                                                                                                                                                                                                                                                                                                                                                                                                                                                                                                                                                                                                                                                                                                    |
| BMN<br>CER<br>EL8<br>SA Bonds<br>R2023<br>R186<br>R2030<br>R213<br>R2032<br>R2035<br>R2037<br>R2040<br>R214<br>R2044                                                                               | 1042<br>2676<br>19<br>537<br><b>SA versus N</b><br><b>YTM</b><br>6.78<br>8.92<br>10.40<br>10.72<br>10.84<br>11.14<br>11.19<br>11.38<br>10.72<br>11.38      | 0.00 124.00 69.00 122.00 -2.00 39.00 lamibian Bonds Current Price 100.51 105.61 87.72 79.45 84.72 84.85 66.09 80.32 82.10 79.45 79.16                                                                | 0.00 16.23 7.09 4.78 -9.52 7.83  Chg [bp] -6.50 -23.00 -25.00 -24.00 -20.00 -20.00 -20.00 -24.00 -20.00 -19.50                                                                    | -11.67<br>33.33<br>40.24<br>40.84<br>46.15<br>31.30<br>NA Bonds<br>GC23<br>GC24<br>GC25<br>GC26<br>GC27<br>GC28<br>GC32<br>GC32<br>GC32<br>GC32<br>GC35<br>GC32<br>GC32<br>GC35<br>GC34                                       | 35.20<br>-10.57<br>0.48<br>-14.23<br>-17.39<br>0.00<br>YTM<br>7.98<br>8.37<br>8.69<br>8.80<br>9.66<br>10.73<br>11.59<br>11.56<br>12.44<br>12.90<br>12.67<br>13.69<br>13.92                   | 300<br>1444<br>1440<br>4580<br>39<br>894<br>Premium<br>120<br>-55<br>-23<br>-12<br>74<br>33<br>119<br>84<br>130<br>161<br>139<br>233<br>256<br>274 | 150<br>638<br>493<br>1310<br>13<br>272<br><b>Chg [bp]</b><br>-6.50<br>-13.00<br>-16.00<br>-19.00<br>-25.00<br>-25.00<br>-24.00<br>-20.00<br>-20.00<br>-20.00                                                                                                                                                                                                                                                                                                                                                                                                                                                                                                                                                                                                                                                                                                                                                                                                                                                                                                                                                                                                                                                                                                                                                                                                                                                                                                                                                                                                                                                                                                                                                                                                                                                                                                                                                                                                                                                                                                                                                                   | correction of more than 10% from a June high A downbeat economic growth assessment from China's top leaders and a lack of new stimulu policies contributed to the dour regional mood The yen strengthened as the dollar retreated Oil hovered below US\$97 a barrel.    2020   2021   202   2021   202   2021   202   2021   202   2021   202   2021   202   2021   2021   2021   2021   2021   2021   2021   2021   2021   2021   2021   2021   2021   2021   2021   2021   2021   2021   2021   2021   2021   2021   2021   2021   2021   2021   2021   2021   2021   2021   2021   2021   2021   2021   2021   2021   2021   2021   2021   2021   2021   2021   2021   2021   2021   2021   2021   2021   2021   2021   2021   2021   2021   2021   2021   2021   2021   2021   2021   2021   2021   2021   2021   2021   2021   2021   2021   2021   2021   2021   2021   2021   2021   2021   2021   2021   2021   2021   2021   2021   2021   2021   2021   2021   2021   2021   2021   2021   2021   2021   2021   2021   2021   2021   2021   2021   2021   2021   2021   2021   2021   2021   2021   2021   2021   2021   2021   2021   2021   2021   2021   2021   2021   2021   2021   2021   2021   2021   2021   2021   2021   2021   2021   2021   2021   2021   2021   2021   2021   2021   2021   2021   2021   2021   2021   2021   2021   2021   2021   2021   2021   2021   2021   2021   2021   2021   2021   2021   2021   2021   2021   2021   2021   2021   2021   2021   2021   2021   2021   2021   2021   2021   2021   2021   2021   2021   2021   2021   2021   2021   2021   2021   2021   2021   2021   2021   2021   2021   2021   2021   2021   2021   2021   2021   2021   2021   2021   2021   2021   2021   2021   2021   2021   2021   2021   2021   2021   2021   2021   2021   2021   2021   2021   2021   2021   2021   2021   2021   2021   2021   2021   2021   2021   2021   2021   2021   2021   2021   2021   2021   2021   2021   2021   2021   2021   2021   2021   2021   2021   2021   2021   2021   2021   2021   2021   2021   2021   2021   2021   2021   2021   2021   2021 |
| SMN<br>EER<br>5A Bonds<br>12023<br>1186<br>122030<br>1213<br>12032<br>12035<br>1209<br>12037<br>12040<br>1214<br>12044                                                                             | 1042<br>2676<br>19<br>537<br><b>SA versus N</b><br><b>YTM</b><br>6.78<br>8.92<br>10.40<br>10.72<br>10.84<br>11.14<br>11.19<br>11.38<br>10.72<br>11.38      | 0.00 124.00 69.00 122.00 -2.00 39.00 lamibian Bonds Current Price 100.51 105.61 87.72 79.45 84.72 84.85 66.09 80.32 82.10 79.45 79.16                                                                | 0.00 16.23 7.09 4.78 -9.52 7.83  Chg [bp] -6.50 -23.00 -25.00 -24.00 -20.00 -20.00 -20.00 -24.00 -20.00 -19.50                                                                    | -11.67 33.33 40.24 40.84 46.15 31.30  NA Bonds GC23 GC24 GC25 GC26 GC27 GC28 GC30 GC32 GC32 GC37 GC40 GC43 GC43 GC45                                                                                                          | 35.20<br>-10.57<br>0.48<br>-14.23<br>-17.39<br>0.00<br>YTM<br>7.98<br>8.37<br>8.69<br>8.80<br>9.66<br>10.73<br>11.59<br>11.56<br>12.44<br>12.90<br>12.67<br>13.69<br>13.92                   | 300 1444 1440 4580 39 894  Premium 120 -55 -23 -12 74 433 119 84 130 161 139 233 256                                                               | 150<br>638<br>493<br>1310<br>13<br>272<br><b>Chg [bp]</b><br>-6.50<br>-13.00<br>-16.00<br>-19.00<br>-25.00<br>-24.00<br>-20.00<br>-20.00<br>-20.00<br>-20.00                                                                                                                                                                                                                                                                                                                                                                                                                                                                                                                                                                                                                                                                                                                                                                                                                                                                                                                                                                                                                                                                                                                                                                                                                                                                                                                                                                                                                                                                                                                                                                                                                                                                                                                                                                                                                                                                                                                                                                   | correction of more than 10% from a June hig A downbeat economic growth assessment from the control of the contr  |
| SMN<br>EER<br>5A Bonds<br>12023<br>1186<br>122030<br>1213<br>12032<br>12035<br>1209<br>12037<br>12040<br>1214<br>12044<br>12044                                                                    | 1042<br>2676<br>19<br>537<br>SA versus N<br>YTM<br>6.78<br>8.92<br>10.40<br>10.72<br>10.84<br>11.14<br>11.14<br>11.29<br>11.38<br>10.72<br>11.36<br>11.32  | 0.00<br>124,00<br>69,00<br>122.00<br>-2.00<br>39,00<br>Iamibian Bonds<br>Current Price<br>100.51<br>105.61<br>87.72<br>79,45<br>84.72<br>84.85<br>66.09<br>80.32<br>82.10<br>79,45<br>79,16<br>78.61 | 0.00 16.23 7.09 4.78 -9.52 7.83  Chg [bp] -6.50 -23.00 -25.00 -24.00 -20.00 -20.00 -20.00 -24.00 -20.00 -19.50                                                                    | -11.67 33.33 40.24 40.84 46.15 31.30  NA Bonds GC23 GC24 GC25 GC26 GC27 GC26 GC27 GC32 GC32 GC32 GC37 GC40 GC43 GC44 GC45 GC45 GC45 GC45                                                                                      | 35.20<br>-10.57<br>0.48<br>-14.23<br>-17.39<br>0.00<br>YTM<br>7.98<br>8.37<br>8.69<br>8.80<br>9.66<br>10.73<br>11.59<br>11.56<br>12.44<br>12.90<br>12.67<br>13.69<br>13.92                   | 300<br>1444<br>1440<br>4580<br>39<br>894<br>Premium<br>120<br>-55<br>-23<br>-12<br>74<br>33<br>119<br>84<br>130<br>161<br>139<br>233<br>256<br>274 | 150<br>638<br>493<br>1310<br>13<br>272<br>Chg [bp]<br>-6.50<br>-13.00<br>-16.00<br>-19.00<br>-25.00<br>-25.00<br>-24.00<br>-20.00<br>-20.00<br>-20.00<br>-20.00<br>-19.50                                                                                                                                                                                                                                                                                                                                                                                                                                                                                                                                                                                                                                                                                                                                                                                                                                                                                                                                                                                                                                                                                                                                                                                                                                                                                                                                                                                                                                                                                                                                                                                                                                                                                                                                                                                                                                                                                                                                                      | correction of more than 10% from a June hig A downbeat economic growth assessment from the control of the contr  |
| BMN<br>CER<br>EL8<br>SA Bonds<br>R2023<br>R186<br>R2030<br>R213<br>R2032<br>R2035<br>R2037<br>R2040<br>R214<br>R2044<br>R2048                                                                      | 1042<br>2676<br>19<br>537<br>SA versus N<br>YTM<br>6.78<br>8.92<br>10.40<br>10.72<br>10.84<br>11.14<br>11.14<br>11.29<br>11.38<br>10.72<br>11.36<br>11.32  | 0.00<br>124,00<br>69,00<br>122.00<br>-2.00<br>39,00<br>Iamibian Bonds<br>Current Price<br>100.51<br>105.61<br>87.72<br>79,45<br>84.72<br>84.85<br>66.09<br>80.32<br>82.10<br>79,45<br>79,16<br>78.61 | 0.00 16.23 7.09 4.78 -9.52 7.83  Chg [bp] -6.50 -23.00 -24.00 -25.00 -20.00 -20.00 -20.00 -19.50 -24.00 -19.50                                                                    | -11.67 33.33 40.24 40.84 46.15 31.30  NA Bonds GC23 GC24 GC25 GC26 GC27 GC26 GC27 GC32 GC32 GC32 GC37 GC40 GC43 GC44 GC45 GC45 GC45 GC45                                                                                      | 35.20<br>-10.57<br>0.48<br>-14.23<br>-17.39<br>0.00<br>YTM<br>7.98<br>8.37<br>8.69<br>8.80<br>9.66<br>10.73<br>11.59<br>11.56<br>12.44<br>12.90<br>12.67<br>13.69<br>13.92                   | 300<br>1444<br>1440<br>4580<br>39<br>894<br>Premium<br>120<br>-55<br>-23<br>-12<br>74<br>33<br>119<br>84<br>130<br>161<br>139<br>233<br>256<br>274 | 150<br>638<br>493<br>1310<br>13<br>272<br>Chg [bp]<br>-6.50<br>-13.00<br>-16.00<br>-19.00<br>-25.00<br>-25.00<br>-24.00<br>-20.00<br>-20.00<br>-20.00<br>-20.00<br>-19.50                                                                                                                                                                                                                                                                                                                                                                                                                                                                                                                                                                                                                                                                                                                                                                                                                                                                                                                                                                                                                                                                                                                                                                                                                                                                                                                                                                                                                                                                                                                                                                                                                                                                                                                                                                                                                                                                                                                                                      | correction of more than 10% from a June hig A downbeat economic growth assessment from the control of the contr  |
| BMN<br>CER<br>EL8<br>5A Bonds<br>R2023<br>R186<br>R2030<br>R213<br>R2035<br>R209<br>R2037<br>R2040<br>R214<br>R2044<br>R2048                                                                       | 1042<br>2676<br>19<br>537<br>SA versus N<br>YTM<br>6.78<br>8.92<br>10.40<br>10.72<br>10.84<br>11.14<br>11.14<br>11.129<br>11.38<br>10.72<br>11.36<br>11.32 | 0.00 124.00 69.00 122.00 -2.00 39.00  lamiblan Bonds  Current Price 100.51 105.61 87.72 79.45 84.72 84.85 66.09 80.32 82.10 79.45 79.16 78.61                                                        | 0.00 16.23 7.09 4.78 -9.52 7.83  Chg [bp] -6.50 -23.00 -24.00 -25.00 -24.00 -20.00 -20.00 -19.50 -24.00 -19.50 -19.50 -19.50                                                      | -11.67 33.33 40.24 40.84 46.15 31.30  NA Bonds GC23 GC24 GC25 GC26 GC27 GC28 GC30 GC32 GC37 GC40 GC35 GC43 GC45 GC48 GC50                                                                                                     | 35.20<br>-10.57<br>0.48<br>-14.23<br>-17.39<br>0.00<br>YTM<br>7.98<br>8.37<br>8.69<br>8.80<br>9.66<br>10.73<br>11.59<br>11.56<br>12.44<br>12.90<br>12.67<br>13.69<br>13.92<br>14.06<br>14.50 | 300 1444 1440 4580 39 894  Premium 120 -55 -23 -12 74 433 119 84 130 161 139 233 256 274 318                                                       | 150<br>638<br>493<br>1310<br>13<br>272<br>Chg [bp]<br>-6.50<br>-13.00<br>-16.00<br>-19.00<br>-25.00<br>-24.00<br>-20.00<br>-20.00<br>-20.00<br>-20.00<br>-19.50<br>-19.50<br>ytd % BoN                                                                                                                                                                                                                                                                                                                                                                                                                                                                                                                                                                                                                                                                                                                                                                                                                                                                                                                                                                                                                                                                                                                                                                                                                                                                                                                                                                                                                                                                                                                                                                                                                                                                                                                                                                                                                                                                                                                                         | correction of more than 10% from a June high A downbeat economic growth assessment from China's top leaders and a lack of new stimulu policies contributed to the dour regional mood The yen strengthened as the dollar retreated Oil hovered below US\$97 a barrel.    2020   2021   2021   2021   2022   2022   2023   2023   2023   2023   2023   2023   2023   2023   2023   2023   2023   2023   2023   2023   2023   2023   2023   2023   2023   2023   2023   2023   2023   2023   2023   2023   2023   2023   2023   2023   2023   2023   2023   2023   2023   2023   2023   2023   2023   2023   2023   2023   2023   2023   2023   2023   2023   2023   2023   2023   2023   2023   2023   2023   2023   2023   2023   2023   2023   2023   2023   2023   2023   2023   2023   2023   2023   2023   2023   2023   2023   2023   2023   2023   2023   2023   2023   2023   2023   2023   2023   2023   2023   2023   2023   2023   2023   2023   2023   2023   2023   2023   2023   2023   2023   2023   2023   2023   2023   2023   2023   2023   2023   2023   2023   2023   2023   2023   2023   2023   2023   2023   2023   2023   2023   2023   2023   2023   2023   2023   2023   2023   2023   2023   2023   2023   2023   2023   2023   2023   2023   2023   2023   2023   2023   2023   2023   2023   2023   2023   2023   2023   2023   2023   2023   2023   2023   2023   2023   2023   2023   2023   2023   2023   2023   2023   2023   2023   2023   2023   2023   2023   2023   2023   2023   2023   2023   2023   2023   2023   2023   2023   2023   2023   2023   2023   2023   2023   2023   2023   2023   2023   2023   2023   2023   2023   2023   2023   2023   2023   2023   2023   2023   2023   2023   2023   2023   2023   2023   2023   2023   2023   2023   2023   2023   2023   2023   2023   2023   2023   2023   2023   2023   2023   2023   2023   2023   2023   2023   2023   2023   2023   2023   2023   2023   2023   2023   2023   2023   2023   2023   2023   2023   2023   2023   2023   2023   2023   2023   2023   2023   2023   2023   2023   2023   2023   2023   2023   2023  |
| 3MN LER ELB 5A Bonds 12023 R186 12030 1213 12032 12035 1209 12037 12044 12044 12048  JG Indices and Ir                                                                                             | 1042<br>2676<br>19<br>537<br>SA versus N<br>YTM<br>6.78<br>8.92<br>10.40<br>10.72<br>10.84<br>11.14<br>11.14<br>11.129<br>11.38<br>10.72<br>11.36<br>11.32 | 0.00 124.00 69,00 122.00 -2.00 39.00  lamiblan Bonds  Current Price 100.51 105.61 87.72 79.45 84.72 84.85 66.09 80.32 82.10 79.45 79.16 78.61                                                        | 0.00 16.23 7.09 4.78 -9.52 7.83  Chg [bp] -6.50 -23.00 -25.00 -24.00 -25.00 -20.00 -20.00 -20.00 -20.00 -19.50 -24.00 -19.50 -24.00 -19.50 -24.00 -20.00 -19.50                   | -11.67 33.33 40.24 40.84 46.15 31.30  NA Bonds GC23 GC24 GC25 GC26 GC27 GC26 GC27 GC40 GC32 GC32 GC34 GC45 GC45 GC48 GC50  hange 0.036                                                                                        | 35.20<br>-10.57<br>0.48<br>-14.23<br>-17.39<br>0.00<br>YTM<br>7.98<br>8.37<br>8.69<br>8.80<br>9.66<br>10.73<br>11.59<br>11.56<br>12.44<br>12.90<br>12.67<br>13.69<br>14.06<br>14.50          | 300 1444 1440 4580 39 894  Premium 120 -55 -23 -12 74 33 119 84 130 161 139 233 2256 274 318                                                       | 150 638 493 1310 13 272  Chg [bp] -6.50 -13.00 -16.00 -19.00 -25.00 -24.00 -20.00 -20.00 -20.50 -20.00 -19.50 -19.50 -19.50 -19.50  ytd % BoN 2.899 16 Feb                                                                                                                                                                                                                                                                                                                                                                                                                                                                                                                                                                                                                                                                                                                                                                                                                                                                                                                                                                                                                                                                                                                                                                                                                                                                                                                                                                                                                                                                                                                                                                                                                                                                                                                                                                                                                                                                                                                                                                     | correction of more than 10% from a June hig A downbeat economic growth assessment from the control of the contr  |
| BMN CER EL8  5A Bonds R2023 R186 R2030 R213 R2032 R2035 R2037 R2040 R214 R2044 R2048  UG Indices and In UG Money Marke UG Bond Index                                                               | 1042<br>2676<br>19<br>537<br>SA versus N<br>YTM<br>6.78<br>8.92<br>10.40<br>10.72<br>10.84<br>11.14<br>11.14<br>11.129<br>11.38<br>10.72<br>11.36<br>11.32 | 0.00 124.00 69.00 122.00 -2.00 39.00 39.00 lamibian Bonds Current Price 100.51 105.61 87.72 79.45 84.72 84.85 66.09 80.32 82.10 79.45 79.16 78.61                                                    | 0.00 16.23 7.09 4.78 -9.52 7.83  Chg [bp] -6.50 -23.00 -25.00 -25.00 -24.00 -20.00 -20.00 -20.00 -19.50 -24.00 -19.50 -24.00 -19.50 -24.00 -19.50                                 | -11.67 33.33 40.24 40.84 46.15 31.30  NA Bonds GC23 GC24 GC25 GC26 GC27 GC28 GC30 GC32 GC32 GC32 GC32 GC34 GC40 GC43 GC45 GC45 GC45 GC40 GC43 GC47 | 35.20<br>-10.57<br>0.48<br>-14.23<br>-17.39<br>0.00<br>YTM<br>7.98<br>8.37<br>8.69<br>8.80<br>9.66<br>10.73<br>11.59<br>11.56<br>12.44<br>12.90<br>12.67<br>13.69<br>13.92<br>14.06<br>14.50 | 300 1444 1440 4580 39 894  Premium 120 -55 -23 -12 74 33 119 84 130 161 139 233 256 274 318  mtd % 0.420 1.364                                     | 150 638 493 1310 13 272  Chg [bp] -6.50 -13.00 -16.00 -16.00 -19.00 -25.00 -25.00 -20.00 -20.00 -20.00 -19.50 -19.50  ytd % BoN 16 Feb 2.762 13 Apr                                                                                                                                                                                                                                                                                                                                                                                                                                                                                                                                                                                                                                                                                                                                                                                                                                                                                                                                                                                                                                                                                                                                                                                                                                                                                                                                                                                                                                                                                                                                                                                                                                                                                                                                                                                                                                                                                                                                                                            | correction of more than 10% from a June high A downbeat economic growth assessment from China's top leaders and a lack of new stimulu policies contributed to the dour regional moon The yen strengthened as the dollar retreated Oil hovered below US\$97 a barrel.    2020                                                                                                                                                                                                                                                                                                                                                                                                                                                                                                                                                                                                                                                                                                                                                                                                                                                                                                                                                                                                                                                                                                                                                                                                                                                                                                                                                                                                                                                                                                                                                                                                                                                                                                                                                                                                                                                    |
| SMN LER EL8 SA Bonds 12023 1186 12030 1213 12032 12035 1209 12040 1214 12040 1214 12048  JG Indices and Ir JG Money Marke JG Bond Index MIBAR Overnight                                            | 1042<br>2676<br>19<br>537<br>SA versus N<br>YTM<br>6.78<br>8.92<br>10.40<br>10.72<br>10.84<br>11.14<br>11.14<br>11.129<br>11.38<br>10.72<br>11.36<br>11.32 | 0.00 124.00 69.00 122.00 -2.00 39.00 lamibian Bonds Current Price 100.51 105.61 87.72 79.45 84.72 84.85 66.09 80.32 82.10 79.45 79.16 78.61                                                          | 0.00 16.23 7.09 4.78 -9.52 7.83  Chg [bp] -6.50 -23.00 -24.00 -25.00 -20.00 -20.00 -20.00 -19.50 -24.00 -19.50 -19.50 -19.50                                                      | -11.67 33.33 40.24 40.84 46.15 31.30  NA Bonds GC23 GC24 GC25 GC26 GC26 GC27 GC28 GC32 GC32 GC35 GC37 GC40 GC43 GC45 GC40 GC43 GC45 GC40 GC43 GC45 GC40 GC43 GC45 GC40 GC40 GC43 GC40 GC40 GC40 GC40 GC40 GC40 GC40 GC40      | 35.20<br>-10.57<br>0.48<br>-14.23<br>-17.39<br>0.00<br>YTM<br>7.98<br>8.37<br>8.69<br>8.80<br>9.66<br>10.73<br>11.59<br>11.56<br>12.44<br>12.90<br>12.67<br>13.69<br>14.06<br>14.50          | 300 1444 1440 4580 39 894  Premium 120 -55 -23 -12 74 33 119 84 130 161 139 233 256 274 318                                                        | 150 638 493 1310 13 272  Chg [bp] -6.50 -13.00 -16.00 -16.00 -25.00 -25.00 -25.00 -20.00 -20.00 -20.00 -20.00 -19.50 -19.50 -19.50 -19.50 -19.50 -19.50 -19.50 -19.50 -19.50 -19.50 -19.50 -19.50 -19.50 -19.50 -19.50 -19.50 -19.50 -19.50 -19.50 -19.50 -19.50 -19.50 -19.50 -19.50 -19.50 -19.50 -19.50 -19.50 -19.50 -19.50 -19.50 -19.50 -19.50 -19.50 -19.50 -19.50 -19.50 -19.50 -19.50 -19.50 -19.50 -19.50 -19.50 -19.50 -19.50 -19.50 -19.50 -19.50 -19.50 -19.50 -19.50 -19.50 -19.50 -19.50 -19.50 -19.50 -19.50 -19.50 -19.50 -19.50 -19.50 -19.50 -19.50 -19.50 -19.50 -19.50 -19.50 -19.50 -19.50 -19.50 -19.50 -19.50 -19.50 -19.50 -19.50 -19.50 -19.50 -19.50 -19.50 -19.50 -19.50 -19.50 -19.50 -19.50 -19.50 -19.50 -19.50 -19.50 -19.50 -19.50 -19.50 -19.50 -19.50 -19.50 -19.50 -19.50 -19.50 -19.50 -19.50 -19.50 -19.50 -19.50 -19.50 -19.50 -19.50 -19.50 -19.50 -19.50 -19.50 -19.50 -19.50 -19.50 -19.50 -19.50 -19.50 -19.50 -19.50 -19.50 -19.50 -19.50 -19.50 -19.50 -19.50 -19.50 -19.50 -19.50 -19.50 -19.50 -19.50 -19.50 -19.50 -19.50 -19.50 -19.50 -19.50 -19.50 -19.50 -19.50 -19.50 -19.50 -19.50 -19.50 -19.50 -19.50 -19.50 -19.50 -19.50 -19.50 -19.50 -19.50 -19.50 -19.50 -19.50 -19.50 -19.50 -19.50 -19.50 -19.50 -19.50 -19.50 -19.50 -19.50 -19.50 -19.50 -19.50 -19.50 -19.50 -19.50 -19.50 -19.50 -19.50 -19.50 -19.50 -19.50 -19.50 -19.50 -19.50 -19.50 -19.50 -19.50 -19.50 -19.50 -19.50 -19.50 -19.50 -19.50 -19.50 -19.50 -19.50 -19.50 -19.50 -19.50 -19.50 -19.50 -19.50 -19.50 -19.50 -19.50 -19.50 -19.50 -19.50 -19.50 -19.50 -19.50 -19.50 -19.50 -19.50 -19.50 -19.50 -19.50 -19.50 -19.50 -19.50 -19.50 -19.50 -19.50 -19.50 -19.50 -19.50 -19.50 -19.50 -19.50 -19.50 -19.50 -19.50 -19.50 -19.50 -19.50 -19.50 -19.50 -19.50 -19.50 -19.50 -19.50 -19.50 -19.50 -19.50 -19.50 -19.50 -19.50 -19.50 -19.50 -19.50 -19.50 -19.50 -19.50 -19.50 -19.50 -19.50 -19.50 -19.50 -19.50 -19.50 -19.50 -19.50 -19.50 -19.50 -19.50 -19.50 -19.50 -19.50 -19.50 -19.50 -19.50 -19.50 -19.50 -19.50 -19.50 -19.50 -19.50 -19.50 -19.50 -19.50 -19.50 -19.50 -19.50 -19. | correction of more than 10% from a June hig A downbeat economic growth assessment from China's top leaders and a lack of new stimulu policies contributed to the dour regional moon The yen strengthened as the dollar retreate Oil hovered below US\$97 a barrel.    2020                                                                                                                                                                                                                                                                                                                                                                                                                                                                                                                                                                                                                                                                                                                                                                                                                                                                                                                                                                                                                                                                                                                                                                                                                                                                                                                                                                                                                                                                                                                                                                                                                                                                                                                                                                                                                                                      |
| BMN CER EL8 SA Bonds R2023 R186 R2030 R213 R2035 R209 R2037 R2040 R214 R2044 R2048  UG Indices and In                                                                                              | 1042<br>2676<br>19<br>537<br>SA versus N<br>YTM<br>6.78<br>8.92<br>10.40<br>10.72<br>10.84<br>11.14<br>11.14<br>11.129<br>11.38<br>10.72<br>11.36<br>11.32 | 0.00 124.00 69.00 122.00 -2.00 39.00 lamiblan Bonds Current Price 100.51 105.61 87.72 79.45 84.72 84.85 66.09 80.32 82.10 79.45 79.16 78.61                                                          | 0.00 16.23 7.09 4.78 -9.52 7.83  Chg [bp] -6.50 -23.00 -24.00 -25.00 -24.00 -20.00 -20.00 -19.50 -24.00 -19.50 -19.50 -19.50 -19.50                                               | -11.67 33.33 40.24 40.84 46.15 31.30  NA Bonds GC23 GC24 GC25 GC26 GC27 GC28 GC30 GC32 GC32 GC32 GC32 GC34 GC40 GC43 GC45 GC45 GC45 GC40 GC43 GC47 | 35.20<br>-10.57<br>0.48<br>-14.23<br>-17.39<br>0.00<br>YTM<br>7.98<br>8.37<br>8.69<br>8.80<br>9.66<br>10.73<br>11.59<br>11.56<br>12.44<br>12.90<br>12.67<br>13.69<br>13.92<br>14.06<br>14.50 | 300 1444 1440 4580 39 894  Premium 120 -55 -23 -12 74 33 119 84 130 161 139 233 256 274 318  mtd % 0.420 1.364                                     | 150 638 493 1310 13 272  Chg [bp] -6.50 -13.00 -16.00 -19.00 -25.00 -24.00 -25.00 -24.00 -20.00 -20.00 -19.50 20.00 -19.50  ytd % BoN 2.8899 16 Feb 2.762 13 Apr 15 Jun 17 Aug                                                                                                                                                                                                                                                                                                                                                                                                                                                                                                                                                                                                                                                                                                                                                                                                                                                                                                                                                                                                                                                                                                                                                                                                                                                                                                                                                                                                                                                                                                                                                                                                                                                                                                                                                                                                                                                                                                                                                 | correction of more than 10% from a June high A downbeat economic growth assessment from China's top leaders and a lack of new stimulu policies contributed to the dour regional mood The yen strengthened as the dollar retreated Oil hovered below US\$97 a barrel.    2020   2021   2021   2021   2022   2022   2022   2023   2023   2023   2023   2023   2023   2023   2023   2023   2023   2023   2023   2023   2023   2023   2023   2023   2023   2023   2023   2023   2023   2023   2023   2023   2023   2023   2023   2023   2023   2023   2023   2023   2023   2023   2023   2023   2023   2023   2023   2023   2023   2023   2023   2023   2023   2023   2023   2023   2023   2023   2023   2023   2023   2023   2023   2023   2023   2023   2023   2023   2023   2023   2023   2023   2023   2023   2023   2023   2023   2023   2023   2023   2023   2023   2023   2023   2023   2023   2023   2023   2023   2023   2023   2023   2023   2023   2023   2023   2023   2023   2023   2023   2023   2023   2023   2023   2023   2023   2023   2023   2023   2023   2023   2023   2023   2023   2023   2023   2023   2023   2023   2023   2023   2023   2023   2023   2023   2023   2023   2023   2023   2023   2023   2023   2023   2023   2023   2023   2023   2023   2023   2023   2023   2023   2023   2023   2023   2023   2023   2023   2023   2023   2023   2023   2023   2023   2023   2023   2023   2023   2023   2023   2023   2023   2023   2023   2023   2023   2023   2023   2023   2023   2023   2023   2023   2023   2023   2023   2023   2023   2023   2023   2023   2023   2023   2023   2023   2023   2023   2023   2023   2023   2023   2023   2023   2023   2023   2023   2023   2023   2023   2023   2023   2023   2023   2023   2023   2023   2023   2023   2023   2023   2023   2023   2023   2023   2023   2023   2023   2023   2023   2023   2023   2023   2023   2023   2023   2023   2023   2023   2023   2023   2023   2023   2023   2023   2023   2023   2023   2023   2023   2023   2023   2023   2023   2023   2023   2023   2023   2023   2023   2023   2023   2023   2023   2023   2023  |
| FSY BMN CER EL8  SA Bonds R2023 R186 R2030 R213 R2035 R209 R2037 R2040 R214 R2048  UG Indices and In UG Money Market UJG Bond Index WIBAR Overnight WIBAR 3m SA Repo Rate                          | 1042<br>2676<br>19<br>537<br>SA versus N<br>YTM<br>6.78<br>8.92<br>10.40<br>10.72<br>10.84<br>11.14<br>11.14<br>11.129<br>11.38<br>10.72<br>11.36<br>11.32 | 0.00 124.00 69.00 122.00 -2.00 39.00 lamiblan Bonds Current Price 100.51 105.61 87.72 79.45 84.72 84.85 66.09 80.32 82.10 79.45 79.16 78.61                                                          | 0.00 16.23 7.09 4.78 -9.52 7.83  Chg [bp] -6.50 -23.00 -25.00 -24.00 -25.00 -20.00 -20.00 -20.00 -21.50 -24.00 -21.50 -24.00 -20.00 -19.50 Net C                                  | -11.67 33.33 40.24 40.84 46.15 31.30  NA Bonds GC23 GC24 GC25 GC26 GC26 GC27 GC28 GC32 GC32 GC35 GC37 GC40 GC43 GC45 GC40 GC43 GC45 GC40 GC43 GC45 GC40 GC43 GC45 GC40 GC40 GC43 GC40 GC40 GC40 GC40 GC40 GC40 GC40 GC40      | 35.20<br>-10.57<br>0.48<br>-14.23<br>-17.39<br>0.00<br>YTM<br>7.98<br>8.37<br>8.69<br>8.80<br>9.66<br>10.73<br>11.59<br>11.56<br>12.44<br>12.90<br>12.67<br>13.69<br>13.92<br>14.06<br>14.50 | 300 1444 1440 4580 39 894  Premium 120 -55 -23 -12 74 33 119 84 130 161 139 233 256 274 318                                                        | 150 638 493 1310 13 272  Chg [bp] -6.50 -13.00 -16.00 -19.00 -25.00 -25.00 -24.00 -20.00 -20.50 -20.00 -20.00 -19.50  ytd % BoN 2.899 16 Feb 2.762 13 Apr 15 Jun 17 Aug 19 Oct                                                                                                                                                                                                                                                                                                                                                                                                                                                                                                                                                                                                                                                                                                                                                                                                                                                                                                                                                                                                                                                                                                                                                                                                                                                                                                                                                                                                                                                                                                                                                                                                                                                                                                                                                                                                                                                                                                                                                 | correction of more than 10% from a June high A downbeat economic growth assessment from China's top leaders and a lack of new stimulu policies contributed to the dour regional mood. The yen strengthened as the dollar retreated Oil hovered below US\$97 a barrel.    2020                                                                                                                                                                                                                                                                                                                                                                                                                                                                                                                                                                                                                                                                                                                                                                                                                                                                                                                                                                                                                                                                                                                                                                                                                                                                                                                                                                                                                                                                                                                                                                                                                                                                                                                                                                                                                                                   |
| BMN CER EL8 SA Bonds R2023 R186 R2030 R213 R2032 R2035 R209 R2037 R2040 R214 R2044 R2044 R2048  UG Indices and Ir UG Money Marke UG Bond Index WIBAR Overnight WIBAR 3m SA Repo Rate SA Prime Rate | 1042<br>2676<br>19<br>537<br>SA versus N<br>YTM<br>6.78<br>8.92<br>10.40<br>10.72<br>10.84<br>11.14<br>11.14<br>11.129<br>11.38<br>10.72<br>11.36<br>11.32 | 0.00 124.00 69,00 122.00 -2.00 39.00 130.51 105.61 105.61 87.72 79.45 84.72 84.85 66.09 80.32 82.10 79.45 79.16 78.61                                                                                | 0.00 16.23 7.09 4.78 -9.52 7.83  Chg [bp] -6.50 -23.00 -25.00 -24.00 -25.00 -20.00 -20.00 -20.00 -20.00 -19.50 -24.00 -19.50 -24.00 -19.50 -24.00 -20.00 -19.50                   | -11.67 33.33 40.24 40.84 46.15 31.30  NA Bonds GC23 GC24 GC25 GC26 GC26 GC27 GC28 GC32 GC32 GC35 GC37 GC40 GC43 GC45 GC40 GC43 GC45 GC40 GC43 GC45 GC40 GC43 GC45 GC40 GC40 GC43 GC40 GC40 GC40 GC40 GC40 GC40 GC40 GC40      | 35.20<br>-10.57<br>0.48<br>-14.23<br>-17.39<br>0.00<br>YTM<br>7.98<br>8.37<br>8.69<br>8.80<br>9.66<br>10.73<br>11.59<br>11.56<br>12.44<br>12.90<br>12.67<br>13.69<br>13.92<br>14.06<br>14.50 | 300 1444 1440 4580 39 894  Premium 120 -55 -23 -12 74 33 119 84 130 161 139 233 256 274 318                                                        | 150 638 493 1310 13 272  Chg [bp] -6.50 -13.00 -16.00 -19.00 -25.00 -24.00 -25.00 -24.00 -20.00 -20.00 -19.50 20.00 -19.50  ytd % BoN 2.8899 16 Feb 2.762 13 Apr 15 Jun 17 Aug                                                                                                                                                                                                                                                                                                                                                                                                                                                                                                                                                                                                                                                                                                                                                                                                                                                                                                                                                                                                                                                                                                                                                                                                                                                                                                                                                                                                                                                                                                                                                                                                                                                                                                                                                                                                                                                                                                                                                 | correction of more than 10% from a June high A downbeat economic growth assessment from China's top leaders and a lack of new stimulu policies contributed to the dour regional mood. The yen strengthened as the dollar retreated Oil hovered below US\$97 a barrel.    2020                                                                                                                                                                                                                                                                                                                                                                                                                                                                                                                                                                                                                                                                                                                                                                                                                                                                                                                                                                                                                                                                                                                                                                                                                                                                                                                                                                                                                                                                                                                                                                                                                                                                                                                                                                                                                                                   |
| BMN CER EL8 SA Bonds R2023 R186 R2030 R213 R2035 R209 R2037 R2040 R214 R2044 R2044 R2048  LIG Indices and Ir LIG Money Marke LIG Bond Index WIBAR Overnight WIBAR 3m SA Repo Rate                  | 1042<br>2676<br>19<br>537<br>SA versus N<br>YTM<br>6.78<br>8.92<br>10.40<br>10.72<br>10.84<br>11.14<br>11.14<br>11.129<br>11.38<br>10.72<br>11.36<br>11.32 | 0.00 124.00 69.00 122.00 -2.00 39.00 lamiblan Bonds Current Price 100.51 105.61 87.72 79.45 84.72 84.85 66.09 80.32 82.10 79.45 79.16 78.61                                                          | 0.00 16.23 7.09 4.78 -9.52 7.83  Chg [bp] -6.50 -23.00 -24.00 -25.00 -20.00 -20.00 -20.00 -19.50 -24.00 -19.50 -19.50 -19.50                                                      | -11.67 33.33 40.24 40.84 46.15 31.30  NA Bonds GC23 GC24 GC25 GC26 GC26 GC27 GC28 GC32 GC32 GC35 GC37 GC40 GC43 GC45 GC40 GC43 GC45 GC40 GC43 GC45 GC40 GC43 GC45 GC40 GC40 GC43 GC40 GC40 GC40 GC40 GC40 GC40 GC40 GC40      | 35.20<br>-10.57<br>0.48<br>-14.23<br>-17.39<br>0.00<br>YTM<br>7.98<br>8.37<br>8.69<br>8.80<br>9.66<br>10.73<br>11.59<br>11.56<br>12.44<br>12.90<br>12.67<br>13.69<br>13.92<br>14.06<br>14.50 | 300 1444 1440 4580 39 894  Premium 120 -55 -23 -12 74 33 119 84 130 161 139 233 256 274 318                                                        | 150 638 493 1310 13 272  Chg [bp] -6.50 -13.00 -16.00 -19.00 -25.00 -25.00 -24.00 -20.00 -20.50 -20.00 -20.00 -19.50  ytd % BoN 2.899 16 Feb 2.762 13 Apr 15 Jun 17 Aug 19 Oct                                                                                                                                                                                                                                                                                                                                                                                                                                                                                                                                                                                                                                                                                                                                                                                                                                                                                                                                                                                                                                                                                                                                                                                                                                                                                                                                                                                                                                                                                                                                                                                                                                                                                                                                                                                                                                                                                                                                                 | correction of more than 10% from a June high A downbeat economic growth assessment from China's top leaders and a lack of new stimulu policies contributed to the dour regional mood. The yen strengthened as the dollar retreated Oil hovered below US\$97 a barrel.  2020 2021 202 GDP (y/y) -7.9% 2.4% 3.3% inflation (y/y) 2.4% 4.5% 6.1% PSCE (y/y) 1.6% 1.0% 1.6%  PSCE (y/y) 1.6% 1.0% 1.6%  27 Jan 25 Jan 24 Mar 15 Mar 19 May 3 May 21 Jul 14 Jun 22 Sep 26 Jul                                                                                                                                                                                                                                                                                                                                                                                                                                                                                                                                                                                                                                                                                                                                                                                                                                                                                                                                                                                                                                                                                                                                                                                                                                                                                                                                                                                                                                                                                                                                                                                                                                                        |