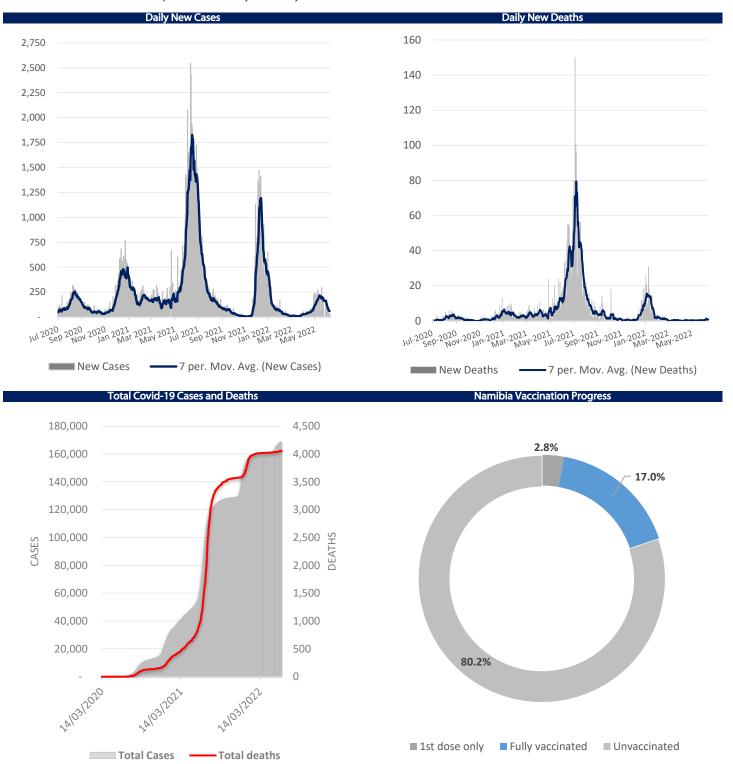

# IJG Daily Bulletin Wednesday, 29 June 2022

| Local Indices                                                                                                                                                                           |                                                                               |                                                                                                                                                         |                                                                           |                                                                                              |                                                                                                                                  |                                                                                                 |                                         |                                                                                                                      | The Day Ahead                                              |                                                                                     |                                            |
|-----------------------------------------------------------------------------------------------------------------------------------------------------------------------------------------|-------------------------------------------------------------------------------|---------------------------------------------------------------------------------------------------------------------------------------------------------|---------------------------------------------------------------------------|----------------------------------------------------------------------------------------------|----------------------------------------------------------------------------------------------------------------------------------|-------------------------------------------------------------------------------------------------|-----------------------------------------|----------------------------------------------------------------------------------------------------------------------|------------------------------------------------------------|-------------------------------------------------------------------------------------|--------------------------------------------|
| Local maices                                                                                                                                                                            | Level                                                                         | Net Change                                                                                                                                              | d/d %                                                                     | mtd %                                                                                        | ytd %                                                                                                                            | 52Wk High                                                                                       | 52Wk                                    | Low                                                                                                                  | Economic News                                              |                                                                                     |                                            |
| NSX Overall                                                                                                                                                                             | 1583                                                                          | -1.62                                                                                                                                                   | -0.10                                                                     |                                                                                              | 0.75                                                                                                                             | 1890                                                                                            |                                         | 321                                                                                                                  | US GDP (Q1)                                                |                                                                                     |                                            |
| NSX Local                                                                                                                                                                               | 487                                                                           | 0.68                                                                                                                                                    | 0.14                                                                      | 0.22                                                                                         | -7.95                                                                                                                            | 543                                                                                             |                                         | 438                                                                                                                  | US MBA Mortgage Ap                                         | polications (24).                                                                   | Jun)                                       |
| JSE ALSI                                                                                                                                                                                | 68058                                                                         | 231.34                                                                                                                                                  | 0.34                                                                      |                                                                                              | -7.67                                                                                                                            | 78297                                                                                           |                                         | 894                                                                                                                  | US Personal Consum                                         |                                                                                     | ,                                          |
| JSE Top40                                                                                                                                                                               | 61789                                                                         | 264.42                                                                                                                                                  | 0.43                                                                      |                                                                                              | -7.85                                                                                                                            | 71817                                                                                           |                                         | 681                                                                                                                  | Eurozone Consumer                                          |                                                                                     | n F)                                       |
| JSE INDI<br>JSE FINI                                                                                                                                                                    | 80452<br>15394                                                                | 249.67<br>-33.32                                                                                                                                        | 0.31<br>-0.22                                                             | 2.75<br>-9.38                                                                                | -15.72<br>4.02                                                                                                                   | 97373<br>17946                                                                                  |                                         | 389<br>359                                                                                                           | Eurozone M3 Money                                          |                                                                                     | ,                                          |
| JSE RESI                                                                                                                                                                                | 66069                                                                         | 580.34                                                                                                                                                  | 0.89                                                                      |                                                                                              | -6.91                                                                                                                            | 92502                                                                                           |                                         | 513                                                                                                                  | Germany CPI (Jun P)                                        |                                                                                     |                                            |
| JSE Banks                                                                                                                                                                               | 9687                                                                          | -56.11                                                                                                                                                  | -0.58                                                                     |                                                                                              | 9.80                                                                                                                             | 11164                                                                                           |                                         | 139                                                                                                                  | Japan Industrial Prod                                      | uction (May P)                                                                      |                                            |
| Global Indices                                                                                                                                                                          |                                                                               |                                                                                                                                                         |                                                                           |                                                                                              |                                                                                                                                  | -                                                                                               |                                         |                                                                                                                      | •                                                          | ` , ,                                                                               |                                            |
|                                                                                                                                                                                         | Level                                                                         | Net Change                                                                                                                                              | d/d %                                                                     | mtd %                                                                                        | ytd %                                                                                                                            | 52Wk High                                                                                       | 52Wk I                                  | Low                                                                                                                  |                                                            |                                                                                     |                                            |
| Dow Jones                                                                                                                                                                               | 30947                                                                         |                                                                                                                                                         | -1.56                                                                     |                                                                                              | -14.84                                                                                                                           | 36953                                                                                           |                                         | 653                                                                                                                  |                                                            |                                                                                     |                                            |
| S&P 500                                                                                                                                                                                 | 3822                                                                          |                                                                                                                                                         | -2.01                                                                     | -7.52                                                                                        | -19.82                                                                                                                           | 4819                                                                                            |                                         | 637                                                                                                                  |                                                            |                                                                                     |                                            |
| NASDAQ<br>US 30yr Bond                                                                                                                                                                  | 11182<br>3.28                                                                 |                                                                                                                                                         | -2.98<br>-1.00                                                            |                                                                                              | -28.53<br>71.37                                                                                                                  | 16212<br>3.49                                                                                   |                                         | 565<br>1.66                                                                                                          |                                                            |                                                                                     |                                            |
| FTSE100                                                                                                                                                                                 | 7323                                                                          |                                                                                                                                                         | 0.90                                                                      |                                                                                              | -0.83                                                                                                                            | 7687                                                                                            |                                         | 788                                                                                                                  |                                                            |                                                                                     |                                            |
| DAX                                                                                                                                                                                     | 13232                                                                         |                                                                                                                                                         | 0.35                                                                      | -8.04                                                                                        | -16.70                                                                                                                           | 16290                                                                                           |                                         | 439                                                                                                                  |                                                            |                                                                                     |                                            |
| Hang Seng                                                                                                                                                                               | 22419                                                                         |                                                                                                                                                         | 0.85                                                                      |                                                                                              | -5.76                                                                                                                            | 29292                                                                                           | 18                                      | 235                                                                                                                  |                                                            |                                                                                     |                                            |
| Nikkei                                                                                                                                                                                  | 27049                                                                         | 178.20                                                                                                                                                  | 0.66                                                                      | -1.98                                                                                        | -7.13                                                                                                                            | 30796                                                                                           | 24                                      | 682                                                                                                                  |                                                            |                                                                                     |                                            |
| Currencies                                                                                                                                                                              |                                                                               |                                                                                                                                                         |                                                                           |                                                                                              |                                                                                                                                  |                                                                                                 |                                         |                                                                                                                      | NSX Market Wrap                                            |                                                                                     |                                            |
|                                                                                                                                                                                         | Level                                                                         | Net Change                                                                                                                                              | d/d %                                                                     |                                                                                              | ytd %                                                                                                                            | 52Wk High                                                                                       | 52Wk                                    | Low                                                                                                                  | N\$7.1m traded on                                          |                                                                                     |                                            |
| N\$/US\$                                                                                                                                                                                | 16.09                                                                         | 0.23                                                                                                                                                    | 1.42                                                                      |                                                                                              | -0.79                                                                                                                            | 16.37                                                                                           |                                         | 4.06                                                                                                                 | N\$1.1m worth of I                                         |                                                                                     |                                            |
| N\$/£<br>N\$/€                                                                                                                                                                          | 19.61<br>16.92                                                                | 0.15<br>0.13                                                                                                                                            | 0.76<br>0.78                                                              |                                                                                              | 10.14<br>7.38                                                                                                                    | 21.77<br>18.50                                                                                  |                                         | 8.77<br>5.65                                                                                                         | worth of Momentu                                           |                                                                                     |                                            |
| N\$/AUD\$                                                                                                                                                                               | 10.92                                                                         | 0.13                                                                                                                                                    | 1.15                                                                      |                                                                                              | 7.38<br>4.31                                                                                                                     | 11.65                                                                                           |                                         | 0.38                                                                                                                 | exchanging hands. O                                        |                                                                                     |                                            |
| N\$/CAD\$                                                                                                                                                                               | 12.50                                                                         | 0.13                                                                                                                                                    | 1.13                                                                      | -0.99                                                                                        | 1.01                                                                                                                             | 12.83                                                                                           |                                         | 1.10                                                                                                                 | worth of SBN Holdin                                        |                                                                                     |                                            |
| JS\$/€                                                                                                                                                                                  | 1.05                                                                          | -0.01                                                                                                                                                   | -0.61                                                                     | -2.09                                                                                        | -7.56                                                                                                                            | 1.19                                                                                            |                                         | 1.04                                                                                                                 | N\$573,529 worth of                                        |                                                                                     |                                            |
| JS\$/¥                                                                                                                                                                                  | 136.14                                                                        | 0.68                                                                                                                                                    | 0.50                                                                      |                                                                                              | -15.45                                                                                                                           | 136.71                                                                                          |                                         | 8.72                                                                                                                 | market. No ETF trade                                       | es were recorde                                                                     | d.                                         |
| Commodities                                                                                                                                                                             |                                                                               | N. c                                                                                                                                                    |                                                                           |                                                                                              |                                                                                                                                  |                                                                                                 |                                         |                                                                                                                      | JSE Market Wrap                                            |                                                                                     |                                            |
| Duamt Com.                                                                                                                                                                              | Level                                                                         | Net Change                                                                                                                                              | d/d %                                                                     |                                                                                              | ytd %                                                                                                                            | 52Wk High                                                                                       | 52Wk                                    |                                                                                                                      | The FTSE/JSE Africa A                                      |                                                                                     |                                            |
| Brent Crude<br>Gold                                                                                                                                                                     | 117.98<br>1820.01                                                             | 2.89<br>-2.84                                                                                                                                           | 2.51<br>-0.16                                                             |                                                                                              | 55.40<br>-0.46                                                                                                                   | 125.19<br>2070.44                                                                               | 6.<br>1690                              | 2.65                                                                                                                 | 68,058.12 as 78 stocks                                     |                                                                                     |                                            |
| Blatinum                                                                                                                                                                                | 914.21                                                                        | 2.81                                                                                                                                                    | 0.10                                                                      | -0.90<br>-4.74                                                                               | -4.73                                                                                                                            | 1183.16                                                                                         |                                         | 7.39                                                                                                                 | unchanged. Arcelor                                         |                                                                                     |                                            |
| Copper                                                                                                                                                                                  | 378.00                                                                        | 1.40                                                                                                                                                    | 0.37                                                                      |                                                                                              | -15.53                                                                                                                           | 498.45                                                                                          |                                         | 4.15                                                                                                                 | 6.3%, RFG Holdin                                           |                                                                                     |                                            |
| Silver                                                                                                                                                                                  | 20.84                                                                         | -0.32                                                                                                                                                   | -1.52                                                                     | -3.30                                                                                        | -10.60                                                                                                                           | 26.94                                                                                           |                                         | 0.46                                                                                                                 | Hammerson climbed                                          |                                                                                     |                                            |
| Palladium                                                                                                                                                                               | 1898.00                                                                       | 36.10                                                                                                                                                   | 1.94                                                                      | -5.40                                                                                        | -1.16                                                                                                                            | 3374.50                                                                                         | 1680                                    | 0.00                                                                                                                 | Group South Africa o                                       |                                                                                     | and Oceana                                 |
| NCV I a salas al I                                                                                                                                                                      | DV                                                                            |                                                                                                                                                         |                                                                           |                                                                                              |                                                                                                                                  |                                                                                                 |                                         |                                                                                                                      | Group declined 4.3%                                        |                                                                                     |                                            |
| NSX Local and I                                                                                                                                                                         |                                                                               | Last Change                                                                                                                                             | Leat 0/                                                                   | metal 0/                                                                                     | d 0/                                                                                                                             | EOM/Is Uliab                                                                                    | E2\W .                                  |                                                                                                                      | International Market                                       |                                                                                     | . ava eta elea                             |
| ANE                                                                                                                                                                                     | Level<br>900                                                                  | Last Change<br>0.00                                                                                                                                     | e Last %<br>0.00                                                          |                                                                                              | <b>ytd %</b><br>0.00                                                                                                             | <b>52Wk High</b><br>900                                                                         | 52Wk                                    | 900                                                                                                                  | A rout in big tech w                                       |                                                                                     |                                            |
| NBS                                                                                                                                                                                     | 4000                                                                          | 0.00                                                                                                                                                    | 0.00                                                                      |                                                                                              | -19.18                                                                                                                           | 5100                                                                                            |                                         | 120                                                                                                                  | with gains in the broa                                     |                                                                                     |                                            |
| NHL                                                                                                                                                                                     | 175                                                                           | 0.00                                                                                                                                                    | 0.00                                                                      |                                                                                              | 0.00                                                                                                                             | 180                                                                                             |                                         | 175                                                                                                                  | report showed A                                            |                                                                                     |                                            |
| CGP                                                                                                                                                                                     | 1300                                                                          | 0.00                                                                                                                                                    | 0.00                                                                      |                                                                                              | 0.93                                                                                                                             | 1400                                                                                            |                                         | 100                                                                                                                  | downbeat about pro                                         |                                                                                     |                                            |
| FNB                                                                                                                                                                                     | 3050                                                                          | 0.00                                                                                                                                                    | 0.00                                                                      |                                                                                              | 3.39                                                                                                                             | 3051                                                                                            |                                         | 730                                                                                                                  | Traders got anothe                                         |                                                                                     |                                            |
| ORY                                                                                                                                                                                     | 1026                                                                          | 0.00                                                                                                                                                    | 0.00                                                                      |                                                                                              | 14.13                                                                                                                            | 1147                                                                                            |                                         | 825                                                                                                                  | worrisome reading o                                        |                                                                                     |                                            |
| MOC<br>NAM                                                                                                                                                                              | 791<br>67                                                                     | 6.00<br>0.00                                                                                                                                            | 0.76<br>0.00                                                              |                                                                                              | -11.12<br>1.52                                                                                                                   | 891<br>67                                                                                       |                                         | 749<br>65                                                                                                            | gauge of expectation                                       |                                                                                     |                                            |
| PNH                                                                                                                                                                                     | 1280                                                                          | 0.00                                                                                                                                                    | 0.00                                                                      |                                                                                              | 0.23                                                                                                                             | 1300                                                                                            | 1                                       | 199                                                                                                                  | month outlook - tum<br>low. The bleak figur                |                                                                                     |                                            |
| SILP                                                                                                                                                                                    | 12790                                                                         | 0.00                                                                                                                                                    | 0.00                                                                      |                                                                                              | 0.00                                                                                                                             | 12790                                                                                           |                                         | 790                                                                                                                  | analysts remain b                                          |                                                                                     |                                            |
| SNO                                                                                                                                                                                     | 425                                                                           | 0.00                                                                                                                                                    | 0.00                                                                      |                                                                                              | 64.91                                                                                                                            | 658                                                                                             |                                         | 399                                                                                                                  | earnings, with net-ma                                      |                                                                                     |                                            |
| LHN                                                                                                                                                                                     | 300                                                                           | 0.00                                                                                                                                                    | 0.00                                                                      |                                                                                              | 53.06                                                                                                                            | 300                                                                                             |                                         | 150                                                                                                                  | companies at a recor                                       |                                                                                     |                                            |
| DYL                                                                                                                                                                                     | 711                                                                           | 14.00                                                                                                                                                   | 2.01                                                                      | -15.56                                                                                       | -28.40                                                                                                                           | 1444                                                                                            |                                         | 630                                                                                                                  | Asia on Wednesday                                          |                                                                                     |                                            |
| FSY<br>BMN                                                                                                                                                                              | 728<br>209                                                                    | 40.00<br>1.00                                                                                                                                           | 5.81<br>0.48                                                              | -7.14<br>-18.36                                                                              | -29.80<br>-33.01                                                                                                                 | 1440<br>458                                                                                     |                                         | 493<br>131                                                                                                           | a gloomy economic of                                       |                                                                                     |                                            |
| CER                                                                                                                                                                                     | 13                                                                            | 0.00                                                                                                                                                    | 0.00                                                                      |                                                                                              | -43.48                                                                                                                           | 42                                                                                              |                                         | 13                                                                                                                   | tightens in much of                                        |                                                                                     |                                            |
| EL8                                                                                                                                                                                     | 435                                                                           | 7.00                                                                                                                                                    | 1.64                                                                      |                                                                                              | -18.99                                                                                                                           | 894                                                                                             |                                         | 272                                                                                                                  | inflation.                                                 | the world to                                                                        | ngne mgi                                   |
|                                                                                                                                                                                         |                                                                               | Namibian Bonds                                                                                                                                          |                                                                           |                                                                                              |                                                                                                                                  |                                                                                                 |                                         |                                                                                                                      | ii iii daada ii                                            |                                                                                     |                                            |
| SA Bonds                                                                                                                                                                                | YTM                                                                           | Current Price                                                                                                                                           | Chg [bp]                                                                  | NA Bonds                                                                                     | YTM                                                                                                                              | Premium                                                                                         | Chg                                     | [bp]                                                                                                                 |                                                            | 2020 202                                                                            | 1 2022                                     |
| R2023                                                                                                                                                                                   | 5.96                                                                          | 101.12                                                                                                                                                  | 6.00                                                                      | GC23                                                                                         | 7.22                                                                                                                             | 126                                                                                             | _ (                                     | 5.00                                                                                                                 | GDP (y/y)                                                  | -7.9% 1.39                                                                          |                                            |
| R186                                                                                                                                                                                    | 8.89                                                                          | 105.85                                                                                                                                                  | 7.00                                                                      | GC24                                                                                         | 8.29                                                                                                                             | -60                                                                                             |                                         | 7.00                                                                                                                 | Inflation (y/y)                                            | 2.4% 4.59                                                                           |                                            |
| 22020                                                                                                                                                                                   |                                                                               |                                                                                                                                                         |                                                                           |                                                                                              |                                                                                                                                  |                                                                                                 |                                         |                                                                                                                      | PSCE (y/y)                                                 | 1.6% 1.09                                                                           |                                            |
| R2030                                                                                                                                                                                   | 10.43                                                                         | 87.52                                                                                                                                                   | 11.00                                                                     | GC25                                                                                         | 8.60<br>9.72                                                                                                                     | -29<br>17                                                                                       |                                         | 7.00                                                                                                                 | 1 302 (3/3)                                                | 1.070 1.07                                                                          | 6 1.6%                                     |
| R2030<br>R213                                                                                                                                                                           | 10.74                                                                         | 87.52<br>79.23                                                                                                                                          | 10.50                                                                     | GC26                                                                                         | 8.72                                                                                                                             | -17                                                                                             |                                         | 7.00                                                                                                                 | 1 302 (9/9)                                                | 1.070 1.07                                                                          | % 1.6%°                                    |
| R2030<br>R213<br>R2032                                                                                                                                                                  | 10.74<br>10.88                                                                | 87.52<br>79.23<br>84.43                                                                                                                                 | 10.50<br>10.00                                                            | GC26<br>GC27                                                                                 | 8.72<br>9.56                                                                                                                     | -17<br>67                                                                                       |                                         | 7.00<br>7.00                                                                                                         | 1362 (9/9)                                                 | 1.070                                                                               | % 1.6%°                                    |
| R2030<br>R213<br>R2032<br>R2035<br>R209                                                                                                                                                 | 10.74                                                                         | 87.52<br>79.23                                                                                                                                          | 10.50                                                                     | GC26                                                                                         | 8.72                                                                                                                             | -17                                                                                             | 1                                       | 7.00                                                                                                                 | 1302 (), ))                                                | 1.070                                                                               | % 1.6% <sup>°</sup>                        |
| R2030<br>R213<br>R2032<br>R2035<br>R209<br>R2037                                                                                                                                        | 10.74<br>10.88<br>11.19                                                       | 87.52<br>79.23<br>84.43<br>84.47                                                                                                                        | 10.50<br>10.00<br>10.50                                                   | GC26<br>GC27<br>GC28                                                                         | 8.72<br>9.56<br>10.48<br>11.62<br>11.75                                                                                          | -17<br>67<br>6                                                                                  | 1<br>1<br>1                             | 7.00<br>7.00<br>1.00<br>1.00<br>3.50                                                                                 | Total (y, y)                                               | 1.070                                                                               | % 1.6%                                     |
| R2030<br>R213<br>R2032<br>R2035<br>R209<br>R2037<br>R2040                                                                                                                               | 10.74<br>10.88<br>11.19<br>11.24<br>11.39<br>11.52                            | 87.52<br>79.23<br>84.43<br>84.47<br>65.45<br>79.68<br>81.22                                                                                             | 10.50<br>10.00<br>10.50<br>10.00<br>8.50<br>9.00                          | GC26<br>GC27<br>GC28<br>GC30<br>GC32<br>GC35                                                 | 8.72<br>9.56<br>10.48<br>11.62<br>11.75<br>12.44                                                                                 | -17<br>67<br>6<br>119<br>101<br>120                                                             | 1<br>1<br>1<br>1:                       | 7.00<br>7.00<br>1.00<br>1.00<br>3.50<br>0.00                                                                         | 1302 (7/)                                                  | 1.070                                                                               | % 1.6%                                     |
| R2030<br>R213<br>R2032<br>R2035<br>R209<br>R2037<br>R2040<br>R214                                                                                                                       | 10.74<br>10.88<br>11.19<br>11.24<br>11.39<br>11.52<br>10.74                   | 87.52<br>79.23<br>84.43<br>84.47<br>65.45<br>79.68<br>81.22<br>79.23                                                                                    | 10.50<br>10.00<br>10.50<br>10.00<br>8.50<br>9.00<br>10.50                 | GC26<br>GC27<br>GC28<br>GC30<br>GC32<br>GC35<br>GC37                                         | 8.72<br>9.56<br>10.48<br>11.62<br>11.75<br>12.44<br>13.06                                                                        | -17<br>67<br>6<br>119<br>101<br>120<br>167                                                      | 1<br>1<br>1<br>1                        | 7.00<br>7.00<br>1.00<br>1.00<br>3.50<br>0.00<br>8.50                                                                 | 1302(9/9)                                                  | 1.070                                                                               | % 1.6%                                     |
| R2030<br>R213<br>R2032<br>R2035<br>R209<br>R2037<br>R2040<br>R214<br>R2044                                                                                                              | 10.74<br>10.88<br>11.19<br>11.24<br>11.39<br>11.52<br>10.74<br>11.53          | 87.52<br>79.23<br>84.43<br>84.47<br>65.45<br>79.68<br>81.22<br>79.23<br>78.08                                                                           | 10.50<br>10.00<br>10.50<br>10.00<br>8.50<br>9.00<br>10.50<br>9.00         | GC26<br>GC27<br>GC28<br>GC30<br>GC32<br>GC35<br>GC37<br>GC40                                 | 8.72<br>9.56<br>10.48<br>11.62<br>11.75<br>12.44<br>13.06<br>13.17                                                               | -17<br>67<br>6<br>119<br>101<br>120<br>167<br>165                                               | 1<br>1<br>1<br>1:<br>10                 | 7.00<br>7.00<br>1.00<br>1.00<br>3.50<br>0.00<br>8.50<br>9.50                                                         | 1362 (7/7)                                                 | 1.0%                                                                                | % 1.6%                                     |
| R2030<br>R213<br>R2032<br>R2035<br>R209<br>R2037<br>R2040<br>R214<br>R2044                                                                                                              | 10.74<br>10.88<br>11.19<br>11.24<br>11.39<br>11.52<br>10.74                   | 87.52<br>79.23<br>84.43<br>84.47<br>65.45<br>79.68<br>81.22<br>79.23                                                                                    | 10.50<br>10.00<br>10.50<br>10.00<br>8.50<br>9.00<br>10.50                 | GC26<br>GC27<br>GC28<br>GC30<br>GC32<br>GC35<br>GC37<br>GC40<br>GC43                         | 8.72<br>9.56<br>10.48<br>11.62<br>11.75<br>12.44<br>13.06<br>13.17                                                               | -17<br>67<br>6<br>119<br>101<br>120<br>167<br>165<br>239                                        | 1<br>1<br>1<br>1:<br>10                 | 7.00<br>7.00<br>1.00<br>1.00<br>3.50<br>0.00<br>8.50<br>9.50<br>9.00                                                 | 1302()/)                                                   | 1.0%                                                                                | % 1.6%                                     |
| R2030<br>R213<br>R2032<br>R2035<br>R209<br>R2037<br>R2040<br>R214<br>R2044                                                                                                              | 10.74<br>10.88<br>11.19<br>11.24<br>11.39<br>11.52<br>10.74<br>11.53          | 87.52<br>79.23<br>84.43<br>84.47<br>65.45<br>79.68<br>81.22<br>79.23<br>78.08                                                                           | 10.50<br>10.00<br>10.50<br>10.00<br>8.50<br>9.00<br>10.50<br>9.00         | GC26<br>GC27<br>GC28<br>GC30<br>GC32<br>GC35<br>GC37<br>GC40<br>GC43<br>GC45                 | 8.72<br>9.56<br>10.48<br>11.62<br>11.75<br>12.44<br>13.06<br>13.17<br>13.92                                                      | -17<br>67<br>6<br>119<br>101<br>120<br>167<br>165<br>239                                        | 1<br>1<br>1<br>1.<br>10                 | 7.00<br>7.00<br>1.00<br>1.00<br>3.50<br>0.00<br>8.50<br>9.50<br>9.00                                                 | 1302()/)                                                   | 1.070                                                                               | % 1.6%                                     |
| 12030<br>1213<br>12032<br>12035<br>1209<br>12037<br>12040<br>1214                                                                                                                       | 10.74<br>10.88<br>11.19<br>11.24<br>11.39<br>11.52<br>10.74<br>11.53          | 87.52<br>79.23<br>84.43<br>84.47<br>65.45<br>79.68<br>81.22<br>79.23<br>78.08                                                                           | 10.50<br>10.00<br>10.50<br>10.00<br>8.50<br>9.00<br>10.50<br>9.00         | GC26<br>GC27<br>GC28<br>GC30<br>GC32<br>GC35<br>GC37<br>GC40<br>GC43                         | 8.72<br>9.56<br>10.48<br>11.62<br>11.75<br>12.44<br>13.06<br>13.17                                                               | -17<br>67<br>6<br>119<br>101<br>120<br>167<br>165<br>239                                        | 1<br>1<br>1<br>1<br>10                  | 7.00<br>7.00<br>1.00<br>1.00<br>3.50<br>0.00<br>8.50<br>9.50<br>9.00                                                 | 1302()/)                                                   | *forecast                                                                           |                                            |
| R2030<br>R213<br>R2032<br>R2035<br>R2035<br>R2037<br>R2040<br>R214<br>R2044<br>R2048                                                                                                    | 10.74<br>10.88<br>11.19<br>11.24<br>11.39<br>11.52<br>10.74<br>11.53<br>11.48 | 87.52<br>79.23<br>84.43<br>84.47<br>65.45<br>79.68<br>81.22<br>79.23<br>78.08<br>77.56                                                                  | 10.50<br>10.00<br>10.50<br>10.00<br>8.50<br>9.00<br>10.50<br>9.00         | GC26<br>GC27<br>GC28<br>GC30<br>GC32<br>GC35<br>GC37<br>GC40<br>GC43<br>GC45<br>GC48         | 8.72<br>9.56<br>10.48<br>11.62<br>11.75<br>12.44<br>13.06<br>13.17<br>13.92<br>14.48                                             | -17<br>67<br>6<br>119<br>101<br>120<br>167<br>165<br>239<br>295<br>318                          | 1<br>1<br>1<br>1<br>10                  | 7.00<br>7.00<br>1.00<br>1.00<br>3.50<br>0.00<br>8.50<br>9.50<br>9.00<br>9.00                                         | MPC Meeting Calend                                         | *forecast                                                                           |                                            |
| R2030<br>R213<br>R2032<br>R2035<br>R2035<br>R2037<br>R2040<br>R214<br>R2044<br>R2048                                                                                                    | 10.74<br>10.88<br>11.19<br>11.24<br>11.39<br>11.52<br>10.74<br>11.53<br>11.48 | 87.52<br>79.23<br>84.43<br>84.47<br>65.45<br>79.68<br>81.22<br>79.23<br>78.08<br>77.56                                                                  | 10.50<br>10.00<br>10.50<br>10.00<br>8.50<br>9.00<br>10.50<br>9.00<br>9.00 | GC26<br>GC27<br>GC28<br>GC30<br>GC32<br>GC35<br>GC37<br>GC40<br>GC43<br>GC45<br>GC48         | 8.72<br>9.56<br>10.48<br>11.62<br>11.75<br>12.44<br>13.06<br>13.17<br>13.92<br>14.48                                             | -17<br>67<br>6<br>119<br>101<br>120<br>167<br>165<br>239<br>295<br>318                          | 1 1 1 1 1 1 1 1 1 1 1 1 1 1 1 1 1 1 1 1 | 7.00<br>7.00<br>1.00<br>1.00<br>3.50<br>0.00<br>8.50<br>9.50<br>9.00<br>9.00                                         |                                                            | *forecast                                                                           | **nowcas                                   |
| 72030<br>7213<br>72032<br>72035<br>7209<br>72037<br>72040<br>7214<br>72044<br>72048                                                                                                     | 10.74<br>10.88<br>11.19<br>11.24<br>11.39<br>11.52<br>10.74<br>11.53<br>11.48 | 87.52<br>79.23<br>84.43<br>84.47<br>65.45<br>79.68<br>81.22<br>79.23<br>78.08<br>77.56                                                                  | 10.50<br>10.00<br>10.50<br>10.00<br>8.50<br>9.00<br>10.50<br>9.00<br>9.00 | GC26<br>GC27<br>GC28<br>GC30<br>GC32<br>GC35<br>GC37<br>GC40<br>GC43<br>GC43<br>GC45<br>GC45 | 8.72<br>9.56<br>10.48<br>11.62<br>11.75<br>12.44<br>13.06<br>13.17<br>13.92<br>14.48<br>14.65                                    | -17<br>67<br>6<br>119<br>101<br>120<br>167<br>165<br>239<br>295<br>318<br>316                   | ytd %   Be                              | 7.00<br>7.00<br>1.00<br>1.00<br>3.50<br>0.00<br>8.50<br>9.50<br>9.00<br>9.00<br>9.00                                 | MPC Meeting Calend                                         | *forecast<br>ar for 2022                                                            | **nowcas                                   |
| R2030<br>R2032<br>R2035<br>R2095<br>R2097<br>R2040<br>R214<br>R2044<br>R2048<br>UG Indices and                                                                                          | 10.74<br>10.88<br>11.19<br>11.24<br>11.39<br>11.52<br>10.74<br>11.53<br>11.48 | 87.52<br>79.23<br>84.43<br>84.47<br>65.45<br>79.68<br>81.22<br>79.23<br>78.08<br>77.56                                                                  | 10.50<br>10.00<br>10.50<br>10.00<br>8.50<br>9.00<br>10.50<br>9.00<br>9.00 | GC26<br>GC27<br>GC28<br>GC30<br>GC32<br>GC35<br>GC37<br>GC40<br>GC43<br>GC45<br>GC48<br>GC50 | 8.72<br>9.56<br>10.48<br>11.62<br>11.75<br>12.44<br>13.06<br>13.17<br>13.92<br>14.48<br>14.65<br>14.63                           | -17<br>67<br>6<br>119<br>101<br>120<br>167<br>165<br>239<br>295<br>318<br>316                   | ytd % B6 2.439 16 1.223 13              | 7.00<br>7.00<br>1.00<br>1.00<br>1.00<br>3.50<br>0.00<br>8.50<br>9.50<br>9.00<br>9.00<br>9.00<br>9.00<br>9.00<br>9.00 | MPC Meeting Calend                                         | *forecast<br>ar for 2022<br>  FOM                                                   | **nowcas<br>C                              |
| R2030<br>R213<br>R2032<br>R2035<br>R209<br>R2040<br>R214<br>R2044<br>R2048<br>UG Indices and<br>UG Money Mari<br>JG Bond Index<br>WIBAR Overnig                                         | 10.74<br>10.88<br>11.19<br>11.24<br>11.39<br>11.52<br>10.74<br>11.53<br>11.48 | 87.52<br>79.23<br>84.43<br>84.47<br>65.45<br>79.68<br>81.22<br>79.23<br>78.08<br>77.56                                                                  | 10.50<br>10.00<br>10.50<br>10.00<br>8.50<br>9.00<br>10.50<br>9.00<br>9.00 | GC26<br>GC27<br>GC28<br>GC30<br>GC32<br>GC35<br>GC37<br>GC40<br>GC43<br>GC45<br>GC48<br>GC50 | 8.72<br>9.56<br>10.48<br>11.62<br>11.75<br>12.44<br>13.06<br>13.17<br>13.92<br>14.48<br>14.65<br>14.63                           | -17<br>67<br>6<br>119<br>101<br>120<br>167<br>165<br>239<br>295<br>318<br>316<br>mtd %<br>0.404 | ytd % Bc 2.439 16 1.223 13              | 7.00<br>7.00<br>1.00<br>1.00<br>3.50<br>0.00<br>8.50<br>9.00<br>9.00<br>9.00<br>9.00<br>9.00<br>9.00<br>9.00<br>9.00 | MPC Meeting Calend SARB 27 Jan 24 Mar 19 May               | *forecast<br>ar for 2022<br>FOM<br>25 Ja<br>15 M<br>3 Ma                            | **nowcas<br>C<br>In<br>ar<br>y             |
| R2030<br>R213<br>R2032<br>R2035<br>R209<br>R2040<br>R214<br>R2044<br>R2048<br>UG Indices and<br>UG Money Mari<br>UG Bond Index<br>WIBAR Overnig                                         | 10.74<br>10.88<br>11.19<br>11.24<br>11.39<br>11.52<br>10.74<br>11.53<br>11.48 | 87.52<br>79.23<br>84.43<br>84.47<br>65.45<br>79.68<br>81.22<br>79.23<br>78.08<br>77.56<br>Leve<br>236.693<br>259.418<br>4.616<br>5.088                  | 10.50<br>10.00<br>10.50<br>10.00<br>8.50<br>9.00<br>10.50<br>9.00<br>9.00 | GC26<br>GC27<br>GC28<br>GC30<br>GC32<br>GC35<br>GC37<br>GC40<br>GC43<br>GC45<br>GC48<br>GC50 | 8.72<br>9.56<br>10.48<br>11.62<br>11.75<br>12.44<br>13.06<br>13.17<br>13.92<br>14.48<br>14.65<br>14.63                           | -17<br>67<br>6<br>119<br>101<br>120<br>167<br>165<br>239<br>295<br>318<br>316<br>mtd %<br>0.404 | ytd % Be 2.439 11.223 13.               | 7.00<br>7.00<br>1.00<br>1.00<br>3.50<br>0.00<br>8.50<br>9.00<br>9.00<br>9.00<br>9.00<br>9.00<br>9.00<br>9.00         | MPC Meeting Calend SARB 27 Jan 24 Mar 19 May 21 Jul        | *forecast<br>ar for 2022<br>FOM<br>25 Ja<br>15 M<br>3 Ma<br>14 Ju                   | **nowcas<br>C<br>in<br>ar<br>y<br>in       |
| R2030<br>R2032<br>R2035<br>R209<br>R2037<br>R2040<br>R214<br>R2048<br>UG Indices and<br>UG Money Marl<br>UG Bond Index<br>WIBAR Overnig<br>WIBAR Overnig<br>WIBAR 3m<br>SA Repo Rate    | 10.74<br>10.88<br>11.19<br>11.24<br>11.39<br>11.52<br>10.74<br>11.53<br>11.48 | 87.52<br>79.23<br>84.43<br>84.47<br>65.45<br>79.68<br>81.22<br>79.23<br>78.08<br>77.56<br>s (%)<br>Leve<br>236.693<br>259.418<br>4.616<br>5.088<br>4.75 | 10.50<br>10.00<br>10.50<br>10.00<br>8.50<br>9.00<br>10.50<br>9.00<br>9.00 | GC26<br>GC27<br>GC28<br>GC30<br>GC32<br>GC35<br>GC37<br>GC40<br>GC43<br>GC45<br>GC48<br>GC50 | 8.72<br>9.56<br>10.48<br>11.62<br>11.75<br>12.44<br>13.06<br>13.17<br>13.92<br>14.48<br>14.65<br>14.63<br>d/d %<br>0.01<br>-0.39 | -17<br>67<br>6<br>119<br>101<br>120<br>167<br>165<br>239<br>295<br>318<br>316<br>mtd %<br>0.404 | ytd % B 2.439 10 1.223 13               | 7.00<br>7.00<br>1.00<br>1.00<br>1.00<br>1.00<br>8.50<br>9.50<br>9.00<br>9.00<br>9.00<br>9.00<br>9.00<br>9.00<br>9    | MPC Meeting Calend SARB 27 Jan 24 Mar 19 May 21 Jul 22 Sep | *forecast<br>ar for 2022<br>FOM<br>25 Ja<br>15 M<br>3 Ma<br>14 Ju<br>26 Ju          | **nowcas<br>C<br>on<br>ar<br>y<br>in       |
| R2030 R2032 R2035 R2099 R2037 R2040 R214 R2048  JUG Indices and JUG Money Marl JUG Bond Index WIBAR Overnig WIBAR 3m SA Repo Rate SA Prime Rate                                         | 10.74<br>10.88<br>11.19<br>11.24<br>11.39<br>11.52<br>10.74<br>11.53<br>11.48 | 87.52 79.23 84.43 84.47 65.45 79.68 81.22 79.23 78.08 77.56  s (%)  Leve 236.693 259.418 4.616 5.088 4.75 8.25                                          | 10.50<br>10.00<br>10.50<br>10.00<br>8.50<br>9.00<br>10.50<br>9.00<br>9.00 | GC26<br>GC27<br>GC28<br>GC30<br>GC32<br>GC35<br>GC37<br>GC40<br>GC43<br>GC45<br>GC48<br>GC50 | 8.72<br>9.56<br>10.48<br>11.62<br>11.75<br>12.44<br>13.06<br>13.17<br>13.92<br>14.48<br>14.65<br>14.63<br>d/d %<br>0.01<br>-0.39 | -17<br>67<br>6<br>119<br>101<br>120<br>167<br>165<br>239<br>295<br>318<br>316<br>mtd %<br>0.404 | ytd % B 2.439 10 1.223 13               | 7.00<br>7.00<br>1.00<br>1.00<br>3.50<br>0.00<br>8.50<br>9.00<br>9.00<br>9.00<br>9.00<br>9.00<br>9.00<br>9.00         | MPC Meeting Calend SARB 27 Jan 24 Mar 19 May 21 Jul        | *forecast<br>ar for 2022<br>FOM<br>25 Ja<br>15 M<br>3 Ma<br>14 Ju<br>26 Ju<br>20 Se | **nowcas<br>C<br>In<br>ar<br>y<br>in<br>il |
| R2030<br>R2032<br>R2035<br>R209<br>R2037<br>R2040<br>R214<br>R2048<br>IJG Indices and<br>IJG Money Mari<br>IJG Bond Index<br>WIBAR Overnig<br>WIBAR Overnig<br>WIBAR 3m<br>SA Repo Rate | 10.74<br>10.88<br>11.19<br>11.24<br>11.39<br>11.52<br>10.74<br>11.53<br>11.48 | 87.52<br>79.23<br>84.43<br>84.47<br>65.45<br>79.68<br>81.22<br>79.23<br>78.08<br>77.56<br>s (%)<br>Leve<br>236.693<br>259.418<br>4.616<br>5.088<br>4.75 | 10.50<br>10.00<br>10.50<br>10.00<br>8.50<br>9.00<br>10.50<br>9.00<br>9.00 | GC26<br>GC27<br>GC28<br>GC30<br>GC32<br>GC35<br>GC37<br>GC40<br>GC43<br>GC45<br>GC48<br>GC50 | 8.72<br>9.56<br>10.48<br>11.62<br>11.75<br>12.44<br>13.06<br>13.17<br>13.92<br>14.48<br>14.65<br>14.63<br>d/d %<br>0.01<br>-0.39 | -17<br>67<br>6<br>119<br>101<br>120<br>167<br>165<br>239<br>295<br>318<br>316<br>mtd %<br>0.404 | ytd % B 2.439 10 1.223 13               | 7.00<br>7.00<br>1.00<br>1.00<br>1.00<br>1.00<br>8.50<br>9.50<br>9.00<br>9.00<br>9.00<br>9.00<br>9.00<br>9.00<br>9    | MPC Meeting Calend SARB 27 Jan 24 Mar 19 May 21 Jul 22 Sep | *forecast<br>ar for 2022<br>FOM<br>25 Ja<br>15 M<br>3 Ma<br>14 Ju<br>26 Ju          | **nowcast  C In Iar Is il                  |