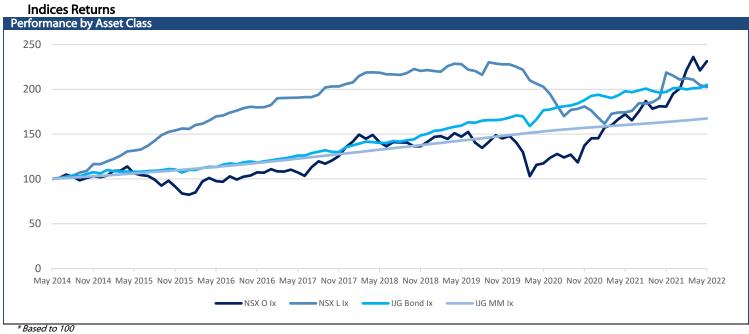

# IJG Daily Bulletin Wednesday, 29 June 2022

| Local Indices                                                                                                                                                                           |                                                                               |                                                                                                                                                         |                                                                           |                                                                                              |                                                                                                                                  |                                                                                                 |                                         |                                                                                                                      | The Day Ahead                                              |                                                                                     |                                            |
|-----------------------------------------------------------------------------------------------------------------------------------------------------------------------------------------|-------------------------------------------------------------------------------|---------------------------------------------------------------------------------------------------------------------------------------------------------|---------------------------------------------------------------------------|----------------------------------------------------------------------------------------------|----------------------------------------------------------------------------------------------------------------------------------|-------------------------------------------------------------------------------------------------|-----------------------------------------|----------------------------------------------------------------------------------------------------------------------|------------------------------------------------------------|-------------------------------------------------------------------------------------|--------------------------------------------|
| Local maices                                                                                                                                                                            | Level                                                                         | Net Change                                                                                                                                              | d/d %                                                                     | mtd %                                                                                        | ytd %                                                                                                                            | 52Wk High                                                                                       | 52Wk                                    | Low                                                                                                                  | Economic News                                              |                                                                                     |                                            |
| NSX Overall                                                                                                                                                                             | 1583                                                                          | -1.62                                                                                                                                                   | -0.10                                                                     |                                                                                              | 0.75                                                                                                                             | 1890                                                                                            |                                         | 321                                                                                                                  | US GDP (Q1)                                                |                                                                                     |                                            |
| NSX Local                                                                                                                                                                               | 487                                                                           | 0.68                                                                                                                                                    | 0.14                                                                      | 0.22                                                                                         | -7.95                                                                                                                            | 543                                                                                             |                                         | 438                                                                                                                  | US MBA Mortgage Ap                                         | polications (24).                                                                   | Jun)                                       |
| JSE ALSI                                                                                                                                                                                | 68058                                                                         | 231.34                                                                                                                                                  | 0.34                                                                      |                                                                                              | -7.67                                                                                                                            | 78297                                                                                           |                                         | 894                                                                                                                  | US Personal Consum                                         |                                                                                     | ,                                          |
| JSE Top40                                                                                                                                                                               | 61789                                                                         | 264.42                                                                                                                                                  | 0.43                                                                      |                                                                                              | -7.85                                                                                                                            | 71817                                                                                           |                                         | 681                                                                                                                  | Eurozone Consumer                                          |                                                                                     | n F)                                       |
| JSE INDI<br>JSE FINI                                                                                                                                                                    | 80452<br>15394                                                                | 249.67<br>-33.32                                                                                                                                        | 0.31<br>-0.22                                                             | 2.75<br>-9.38                                                                                | -15.72<br>4.02                                                                                                                   | 97373<br>17946                                                                                  |                                         | 389<br>359                                                                                                           | Eurozone M3 Money                                          |                                                                                     | ,                                          |
| JSE RESI                                                                                                                                                                                | 66069                                                                         | 580.34                                                                                                                                                  | 0.89                                                                      |                                                                                              | -6.91                                                                                                                            | 92502                                                                                           |                                         | 513                                                                                                                  | Germany CPI (Jun P)                                        |                                                                                     |                                            |
| JSE Banks                                                                                                                                                                               | 9687                                                                          | -56.11                                                                                                                                                  | -0.58                                                                     |                                                                                              | 9.80                                                                                                                             | 11164                                                                                           |                                         | 139                                                                                                                  | Japan Industrial Prod                                      | uction (May P)                                                                      |                                            |
| Global Indices                                                                                                                                                                          |                                                                               |                                                                                                                                                         |                                                                           |                                                                                              |                                                                                                                                  | -                                                                                               |                                         |                                                                                                                      | •                                                          | ` , ,                                                                               |                                            |
|                                                                                                                                                                                         | Level                                                                         | Net Change                                                                                                                                              | d/d %                                                                     | mtd %                                                                                        | ytd %                                                                                                                            | 52Wk High                                                                                       | 52Wk I                                  | Low                                                                                                                  |                                                            |                                                                                     |                                            |
| Dow Jones                                                                                                                                                                               | 30947                                                                         |                                                                                                                                                         | -1.56                                                                     |                                                                                              | -14.84                                                                                                                           | 36953                                                                                           |                                         | 653                                                                                                                  |                                                            |                                                                                     |                                            |
| S&P 500                                                                                                                                                                                 | 3822                                                                          |                                                                                                                                                         | -2.01                                                                     | -7.52                                                                                        | -19.82                                                                                                                           | 4819                                                                                            |                                         | 637                                                                                                                  |                                                            |                                                                                     |                                            |
| NASDAQ<br>US 30yr Bond                                                                                                                                                                  | 11182<br>3.28                                                                 |                                                                                                                                                         | -2.98<br>-1.00                                                            |                                                                                              | -28.53<br>71.37                                                                                                                  | 16212<br>3.49                                                                                   |                                         | 565<br>1.66                                                                                                          |                                                            |                                                                                     |                                            |
| FTSE100                                                                                                                                                                                 | 7323                                                                          |                                                                                                                                                         | 0.90                                                                      |                                                                                              | -0.83                                                                                                                            | 7687                                                                                            |                                         | 788                                                                                                                  |                                                            |                                                                                     |                                            |
| DAX                                                                                                                                                                                     | 13232                                                                         |                                                                                                                                                         | 0.35                                                                      | -8.04                                                                                        | -16.70                                                                                                                           | 16290                                                                                           |                                         | 439                                                                                                                  |                                                            |                                                                                     |                                            |
| Hang Seng                                                                                                                                                                               | 22419                                                                         |                                                                                                                                                         | 0.85                                                                      |                                                                                              | -5.76                                                                                                                            | 29292                                                                                           | 18                                      | 235                                                                                                                  |                                                            |                                                                                     |                                            |
| Nikkei                                                                                                                                                                                  | 27049                                                                         | 178.20                                                                                                                                                  | 0.66                                                                      | -1.98                                                                                        | -7.13                                                                                                                            | 30796                                                                                           | 24                                      | 682                                                                                                                  |                                                            |                                                                                     |                                            |
| Currencies                                                                                                                                                                              |                                                                               |                                                                                                                                                         |                                                                           |                                                                                              |                                                                                                                                  |                                                                                                 |                                         |                                                                                                                      | NSX Market Wrap                                            |                                                                                     |                                            |
|                                                                                                                                                                                         | Level                                                                         | Net Change                                                                                                                                              | d/d %                                                                     |                                                                                              | ytd %                                                                                                                            | 52Wk High                                                                                       | 52Wk                                    | Low                                                                                                                  | N\$7.1m traded on                                          |                                                                                     |                                            |
| N\$/US\$                                                                                                                                                                                | 16.09                                                                         | 0.23                                                                                                                                                    | 1.42                                                                      |                                                                                              | -0.79                                                                                                                            | 16.37                                                                                           |                                         | 4.06                                                                                                                 | N\$1.1m worth of I                                         |                                                                                     |                                            |
| N\$/£<br>N\$/€                                                                                                                                                                          | 19.61<br>16.92                                                                | 0.15<br>0.13                                                                                                                                            | 0.76<br>0.78                                                              |                                                                                              | 10.14<br>7.38                                                                                                                    | 21.77<br>18.50                                                                                  |                                         | 8.77<br>5.65                                                                                                         | worth of Momentu                                           |                                                                                     |                                            |
| N\$/AUD\$                                                                                                                                                                               | 10.92                                                                         | 0.13                                                                                                                                                    | 1.15                                                                      |                                                                                              | 7.38<br>4.31                                                                                                                     | 11.65                                                                                           |                                         | 0.38                                                                                                                 | exchanging hands. O                                        |                                                                                     |                                            |
| N\$/CAD\$                                                                                                                                                                               | 12.50                                                                         | 0.13                                                                                                                                                    | 1.13                                                                      | -0.99                                                                                        | 1.01                                                                                                                             | 12.83                                                                                           |                                         | 1.10                                                                                                                 | worth of SBN Holdin                                        |                                                                                     |                                            |
| JS\$/€                                                                                                                                                                                  | 1.05                                                                          | -0.01                                                                                                                                                   | -0.61                                                                     | -2.09                                                                                        | -7.56                                                                                                                            | 1.19                                                                                            |                                         | 1.04                                                                                                                 | N\$573,529 worth of                                        |                                                                                     |                                            |
| JS\$/¥                                                                                                                                                                                  | 136.14                                                                        | 0.68                                                                                                                                                    | 0.50                                                                      |                                                                                              | -15.45                                                                                                                           | 136.71                                                                                          |                                         | 8.72                                                                                                                 | market. No ETF trade                                       | es were recorde                                                                     | d.                                         |
| Commodities                                                                                                                                                                             |                                                                               | N. c                                                                                                                                                    |                                                                           |                                                                                              |                                                                                                                                  |                                                                                                 |                                         |                                                                                                                      | JSE Market Wrap                                            |                                                                                     |                                            |
| Duamt Com.                                                                                                                                                                              | Level                                                                         | Net Change                                                                                                                                              | d/d %                                                                     |                                                                                              | ytd %                                                                                                                            | 52Wk High                                                                                       | 52Wk                                    |                                                                                                                      | The FTSE/JSE Africa A                                      |                                                                                     |                                            |
| Brent Crude<br>Gold                                                                                                                                                                     | 117.98<br>1820.01                                                             | 2.89<br>-2.84                                                                                                                                           | 2.51<br>-0.16                                                             |                                                                                              | 55.40<br>-0.46                                                                                                                   | 125.19<br>2070.44                                                                               | 6.<br>1690                              | 2.65                                                                                                                 | 68,058.12 as 78 stocks                                     |                                                                                     |                                            |
| Blatinum                                                                                                                                                                                | 914.21                                                                        | 2.81                                                                                                                                                    | 0.10                                                                      | -0.90<br>-4.74                                                                               | -4.73                                                                                                                            | 1183.16                                                                                         |                                         | 7.39                                                                                                                 | unchanged. Arcelor                                         |                                                                                     |                                            |
| Copper                                                                                                                                                                                  | 378.00                                                                        | 1.40                                                                                                                                                    | 0.37                                                                      |                                                                                              | -15.53                                                                                                                           | 498.45                                                                                          |                                         | 4.15                                                                                                                 | 6.3%, RFG Holdin                                           |                                                                                     |                                            |
| Silver                                                                                                                                                                                  | 20.84                                                                         | -0.32                                                                                                                                                   | -1.52                                                                     | -3.30                                                                                        | -10.60                                                                                                                           | 26.94                                                                                           |                                         | 0.46                                                                                                                 | Hammerson climbed                                          |                                                                                     |                                            |
| Palladium                                                                                                                                                                               | 1898.00                                                                       | 36.10                                                                                                                                                   | 1.94                                                                      | -5.40                                                                                        | -1.16                                                                                                                            | 3374.50                                                                                         | 1680                                    | 0.00                                                                                                                 | Group South Africa o                                       |                                                                                     | and Oceana                                 |
| NCV I a salas al I                                                                                                                                                                      | DV                                                                            |                                                                                                                                                         |                                                                           |                                                                                              |                                                                                                                                  |                                                                                                 |                                         |                                                                                                                      | Group declined 4.3%                                        |                                                                                     |                                            |
| NSX Local and I                                                                                                                                                                         |                                                                               | Last Change                                                                                                                                             | Leat 0/                                                                   | metal 0/                                                                                     | d 0/                                                                                                                             | EOM/Is Uliab                                                                                    | E2\W .                                  |                                                                                                                      | International Market                                       |                                                                                     | . ava eta elea                             |
| ANE                                                                                                                                                                                     | Level<br>900                                                                  | Last Change<br>0.00                                                                                                                                     | e Last %<br>0.00                                                          |                                                                                              | <b>ytd %</b><br>0.00                                                                                                             | <b>52Wk High</b><br>900                                                                         | 52Wk                                    | 900                                                                                                                  | A rout in big tech w                                       |                                                                                     |                                            |
| NBS                                                                                                                                                                                     | 4000                                                                          | 0.00                                                                                                                                                    | 0.00                                                                      |                                                                                              | -19.18                                                                                                                           | 5100                                                                                            |                                         | 120                                                                                                                  | with gains in the broa                                     |                                                                                     |                                            |
| NHL                                                                                                                                                                                     | 175                                                                           | 0.00                                                                                                                                                    | 0.00                                                                      |                                                                                              | 0.00                                                                                                                             | 180                                                                                             |                                         | 175                                                                                                                  | report showed A                                            |                                                                                     |                                            |
| CGP                                                                                                                                                                                     | 1300                                                                          | 0.00                                                                                                                                                    | 0.00                                                                      |                                                                                              | 0.93                                                                                                                             | 1400                                                                                            |                                         | 100                                                                                                                  | downbeat about pro                                         |                                                                                     |                                            |
| FNB                                                                                                                                                                                     | 3050                                                                          | 0.00                                                                                                                                                    | 0.00                                                                      |                                                                                              | 3.39                                                                                                                             | 3051                                                                                            |                                         | 730                                                                                                                  | Traders got anothe                                         |                                                                                     |                                            |
| ORY                                                                                                                                                                                     | 1026                                                                          | 0.00                                                                                                                                                    | 0.00                                                                      |                                                                                              | 14.13                                                                                                                            | 1147                                                                                            |                                         | 825                                                                                                                  | worrisome reading o                                        |                                                                                     |                                            |
| MOC<br>NAM                                                                                                                                                                              | 791<br>67                                                                     | 6.00<br>0.00                                                                                                                                            | 0.76<br>0.00                                                              |                                                                                              | -11.12<br>1.52                                                                                                                   | 891<br>67                                                                                       |                                         | 749<br>65                                                                                                            | gauge of expectation                                       |                                                                                     |                                            |
| PNH                                                                                                                                                                                     | 1280                                                                          | 0.00                                                                                                                                                    | 0.00                                                                      |                                                                                              | 0.23                                                                                                                             | 1300                                                                                            | 1                                       | 199                                                                                                                  | month outlook - tum<br>low. The bleak figur                |                                                                                     |                                            |
| SILP                                                                                                                                                                                    | 12790                                                                         | 0.00                                                                                                                                                    | 0.00                                                                      |                                                                                              | 0.00                                                                                                                             | 12790                                                                                           |                                         | 790                                                                                                                  | analysts remain b                                          |                                                                                     |                                            |
| SNO                                                                                                                                                                                     | 425                                                                           | 0.00                                                                                                                                                    | 0.00                                                                      |                                                                                              | 64.91                                                                                                                            | 658                                                                                             |                                         | 399                                                                                                                  | earnings, with net-ma                                      |                                                                                     |                                            |
| LHN                                                                                                                                                                                     | 300                                                                           | 0.00                                                                                                                                                    | 0.00                                                                      |                                                                                              | 53.06                                                                                                                            | 300                                                                                             |                                         | 150                                                                                                                  | companies at a recor                                       |                                                                                     |                                            |
| DYL                                                                                                                                                                                     | 711                                                                           | 14.00                                                                                                                                                   | 2.01                                                                      | -15.56                                                                                       | -28.40                                                                                                                           | 1444                                                                                            |                                         | 630                                                                                                                  | Asia on Wednesday                                          |                                                                                     |                                            |
| FSY<br>BMN                                                                                                                                                                              | 728<br>209                                                                    | 40.00<br>1.00                                                                                                                                           | 5.81<br>0.48                                                              | -7.14<br>-18.36                                                                              | -29.80<br>-33.01                                                                                                                 | 1440<br>458                                                                                     |                                         | 493<br>131                                                                                                           | a gloomy economic of                                       |                                                                                     |                                            |
| CER                                                                                                                                                                                     | 13                                                                            | 0.00                                                                                                                                                    | 0.00                                                                      |                                                                                              | -43.48                                                                                                                           | 42                                                                                              |                                         | 13                                                                                                                   | tightens in much of                                        |                                                                                     |                                            |
| EL8                                                                                                                                                                                     | 435                                                                           | 7.00                                                                                                                                                    | 1.64                                                                      |                                                                                              | -18.99                                                                                                                           | 894                                                                                             |                                         | 272                                                                                                                  | inflation.                                                 | the world to                                                                        | ngne mgi                                   |
|                                                                                                                                                                                         |                                                                               | Namibian Bonds                                                                                                                                          |                                                                           |                                                                                              |                                                                                                                                  |                                                                                                 |                                         |                                                                                                                      | ii iii daada ii                                            |                                                                                     |                                            |
| SA Bonds                                                                                                                                                                                | YTM                                                                           | Current Price                                                                                                                                           | Chg [bp]                                                                  | NA Bonds                                                                                     | YTM                                                                                                                              | Premium                                                                                         | Chg                                     | [bp]                                                                                                                 |                                                            | 2020 202                                                                            | 1 2022                                     |
| R2023                                                                                                                                                                                   | 5.96                                                                          | 101.12                                                                                                                                                  | 6.00                                                                      | GC23                                                                                         | 7.22                                                                                                                             | 126                                                                                             | _ (                                     | 5.00                                                                                                                 | GDP (y/y)                                                  | -7.9% 1.39                                                                          |                                            |
| R186                                                                                                                                                                                    | 8.89                                                                          | 105.85                                                                                                                                                  | 7.00                                                                      | GC24                                                                                         | 8.29                                                                                                                             | -60                                                                                             |                                         | 7.00                                                                                                                 | Inflation (y/y)                                            | 2.4% 4.59                                                                           |                                            |
| 22020                                                                                                                                                                                   |                                                                               |                                                                                                                                                         |                                                                           |                                                                                              |                                                                                                                                  |                                                                                                 |                                         |                                                                                                                      | PSCE (y/y)                                                 | 1.6% 1.09                                                                           |                                            |
| R2030                                                                                                                                                                                   | 10.43                                                                         | 87.52                                                                                                                                                   | 11.00                                                                     | GC25                                                                                         | 8.60<br>9.72                                                                                                                     | -29<br>17                                                                                       |                                         | 7.00                                                                                                                 | 1 302 (3/3)                                                | 1.070 1.07                                                                          | 6 1.6%                                     |
| R2030<br>R213                                                                                                                                                                           | 10.74                                                                         | 87.52<br>79.23                                                                                                                                          | 10.50                                                                     | GC26                                                                                         | 8.72                                                                                                                             | -17                                                                                             |                                         | 7.00                                                                                                                 | 1 302 (9/9)                                                | 1.070 1.07                                                                          | % 1.6%°                                    |
| R2030<br>R213<br>R2032                                                                                                                                                                  | 10.74<br>10.88                                                                | 87.52<br>79.23<br>84.43                                                                                                                                 | 10.50<br>10.00                                                            | GC26<br>GC27                                                                                 | 8.72<br>9.56                                                                                                                     | -17<br>67                                                                                       |                                         | 7.00<br>7.00                                                                                                         | 1362 (9/9)                                                 | 1.070                                                                               | % 1.6%°                                    |
| R2030<br>R213<br>R2032<br>R2035<br>R209                                                                                                                                                 | 10.74                                                                         | 87.52<br>79.23                                                                                                                                          | 10.50                                                                     | GC26                                                                                         | 8.72                                                                                                                             | -17                                                                                             | 1                                       | 7.00                                                                                                                 | 1302 (), ))                                                | 1.070                                                                               | % 1.6% <sup>°</sup>                        |
| R2030<br>R213<br>R2032<br>R2035<br>R209<br>R2037                                                                                                                                        | 10.74<br>10.88<br>11.19                                                       | 87.52<br>79.23<br>84.43<br>84.47                                                                                                                        | 10.50<br>10.00<br>10.50                                                   | GC26<br>GC27<br>GC28                                                                         | 8.72<br>9.56<br>10.48<br>11.62<br>11.75                                                                                          | -17<br>67<br>6                                                                                  | 1<br>1<br>1                             | 7.00<br>7.00<br>1.00<br>1.00<br>3.50                                                                                 | Total (y, y)                                               | 1.070                                                                               | % 1.6%                                     |
| R2030<br>R213<br>R2032<br>R2035<br>R209<br>R2037<br>R2040                                                                                                                               | 10.74<br>10.88<br>11.19<br>11.24<br>11.39<br>11.52                            | 87.52<br>79.23<br>84.43<br>84.47<br>65.45<br>79.68<br>81.22                                                                                             | 10.50<br>10.00<br>10.50<br>10.00<br>8.50<br>9.00                          | GC26<br>GC27<br>GC28<br>GC30<br>GC32<br>GC35                                                 | 8.72<br>9.56<br>10.48<br>11.62<br>11.75<br>12.44                                                                                 | -17<br>67<br>6<br>119<br>101<br>120                                                             | 1<br>1<br>1<br>1:                       | 7.00<br>7.00<br>1.00<br>1.00<br>3.50<br>0.00                                                                         | 1302 (7/)                                                  | 1.070                                                                               | % 1.6%                                     |
| R2030<br>R213<br>R2032<br>R2035<br>R209<br>R2037<br>R2040<br>R214                                                                                                                       | 10.74<br>10.88<br>11.19<br>11.24<br>11.39<br>11.52<br>10.74                   | 87.52<br>79.23<br>84.43<br>84.47<br>65.45<br>79.68<br>81.22<br>79.23                                                                                    | 10.50<br>10.00<br>10.50<br>10.00<br>8.50<br>9.00<br>10.50                 | GC26<br>GC27<br>GC28<br>GC30<br>GC32<br>GC35<br>GC37                                         | 8.72<br>9.56<br>10.48<br>11.62<br>11.75<br>12.44<br>13.06                                                                        | -17<br>67<br>6<br>119<br>101<br>120<br>167                                                      | 1<br>1<br>1<br>1                        | 7.00<br>7.00<br>1.00<br>1.00<br>3.50<br>0.00<br>8.50                                                                 | 1302(9/9)                                                  | 1.070                                                                               | % 1.6%                                     |
| R2030<br>R213<br>R2032<br>R2035<br>R209<br>R2037<br>R2040<br>R214<br>R2044                                                                                                              | 10.74<br>10.88<br>11.19<br>11.24<br>11.39<br>11.52<br>10.74<br>11.53          | 87.52<br>79.23<br>84.43<br>84.47<br>65.45<br>79.68<br>81.22<br>79.23<br>78.08                                                                           | 10.50<br>10.00<br>10.50<br>10.00<br>8.50<br>9.00<br>10.50<br>9.00         | GC26<br>GC27<br>GC28<br>GC30<br>GC32<br>GC35<br>GC37<br>GC40                                 | 8.72<br>9.56<br>10.48<br>11.62<br>11.75<br>12.44<br>13.06<br>13.17                                                               | -17<br>67<br>6<br>119<br>101<br>120<br>167<br>165                                               | 1<br>1<br>1<br>1:<br>10                 | 7.00<br>7.00<br>1.00<br>1.00<br>3.50<br>0.00<br>8.50<br>9.50                                                         | 1362 (7/7)                                                 | 1.0%                                                                                | % 1.6%                                     |
| R2030<br>R213<br>R2032<br>R2035<br>R209<br>R2037<br>R2040<br>R214<br>R2044                                                                                                              | 10.74<br>10.88<br>11.19<br>11.24<br>11.39<br>11.52<br>10.74                   | 87.52<br>79.23<br>84.43<br>84.47<br>65.45<br>79.68<br>81.22<br>79.23                                                                                    | 10.50<br>10.00<br>10.50<br>10.00<br>8.50<br>9.00<br>10.50                 | GC26<br>GC27<br>GC28<br>GC30<br>GC32<br>GC35<br>GC37<br>GC40<br>GC43                         | 8.72<br>9.56<br>10.48<br>11.62<br>11.75<br>12.44<br>13.06<br>13.17                                                               | -17<br>67<br>6<br>119<br>101<br>120<br>167<br>165<br>239                                        | 1<br>1<br>1<br>1:<br>10                 | 7.00<br>7.00<br>1.00<br>1.00<br>3.50<br>0.00<br>8.50<br>9.50<br>9.00                                                 | 1302()/)                                                   | 1.0%                                                                                | % 1.6%                                     |
| R2030<br>R213<br>R2032<br>R2035<br>R209<br>R2037<br>R2040<br>R214<br>R2044                                                                                                              | 10.74<br>10.88<br>11.19<br>11.24<br>11.39<br>11.52<br>10.74<br>11.53          | 87.52<br>79.23<br>84.43<br>84.47<br>65.45<br>79.68<br>81.22<br>79.23<br>78.08                                                                           | 10.50<br>10.00<br>10.50<br>10.00<br>8.50<br>9.00<br>10.50<br>9.00         | GC26<br>GC27<br>GC28<br>GC30<br>GC32<br>GC35<br>GC37<br>GC40<br>GC43<br>GC45                 | 8.72<br>9.56<br>10.48<br>11.62<br>11.75<br>12.44<br>13.06<br>13.17<br>13.92                                                      | -17<br>67<br>6<br>119<br>101<br>120<br>167<br>165<br>239                                        | 1<br>1<br>1<br>1.<br>10                 | 7.00<br>7.00<br>1.00<br>1.00<br>3.50<br>0.00<br>8.50<br>9.50<br>9.00                                                 | 1302()/)                                                   | 1.070                                                                               | % 1.6%                                     |
| 12030<br>1213<br>12032<br>12035<br>1209<br>12037<br>12040<br>1214                                                                                                                       | 10.74<br>10.88<br>11.19<br>11.24<br>11.39<br>11.52<br>10.74<br>11.53          | 87.52<br>79.23<br>84.43<br>84.47<br>65.45<br>79.68<br>81.22<br>79.23<br>78.08                                                                           | 10.50<br>10.00<br>10.50<br>10.00<br>8.50<br>9.00<br>10.50<br>9.00         | GC26<br>GC27<br>GC28<br>GC30<br>GC32<br>GC35<br>GC37<br>GC40<br>GC43                         | 8.72<br>9.56<br>10.48<br>11.62<br>11.75<br>12.44<br>13.06<br>13.17                                                               | -17<br>67<br>6<br>119<br>101<br>120<br>167<br>165<br>239                                        | 1<br>1<br>1<br>1<br>10                  | 7.00<br>7.00<br>1.00<br>1.00<br>3.50<br>0.00<br>8.50<br>9.50<br>9.00                                                 | 1302()/)                                                   | *forecast                                                                           |                                            |
| R2030<br>R213<br>R2032<br>R2035<br>R2035<br>R2037<br>R2040<br>R214<br>R2044<br>R2048                                                                                                    | 10.74<br>10.88<br>11.19<br>11.24<br>11.39<br>11.52<br>10.74<br>11.53<br>11.48 | 87.52<br>79.23<br>84.43<br>84.47<br>65.45<br>79.68<br>81.22<br>79.23<br>78.08<br>77.56                                                                  | 10.50<br>10.00<br>10.50<br>10.00<br>8.50<br>9.00<br>10.50<br>9.00         | GC26<br>GC27<br>GC28<br>GC30<br>GC32<br>GC35<br>GC37<br>GC40<br>GC43<br>GC45<br>GC48         | 8.72<br>9.56<br>10.48<br>11.62<br>11.75<br>12.44<br>13.06<br>13.17<br>13.92<br>14.48                                             | -17<br>67<br>6<br>119<br>101<br>120<br>167<br>165<br>239<br>295<br>318                          | 1<br>1<br>1<br>1<br>10                  | 7.00<br>7.00<br>1.00<br>1.00<br>3.50<br>0.00<br>8.50<br>9.50<br>9.00<br>9.00                                         | MPC Meeting Calend                                         | *forecast                                                                           |                                            |
| R2030<br>R213<br>R2032<br>R2035<br>R2035<br>R2037<br>R2040<br>R214<br>R2044<br>R2048                                                                                                    | 10.74<br>10.88<br>11.19<br>11.24<br>11.39<br>11.52<br>10.74<br>11.53<br>11.48 | 87.52<br>79.23<br>84.43<br>84.47<br>65.45<br>79.68<br>81.22<br>79.23<br>78.08<br>77.56                                                                  | 10.50<br>10.00<br>10.50<br>10.00<br>8.50<br>9.00<br>10.50<br>9.00<br>9.00 | GC26<br>GC27<br>GC28<br>GC30<br>GC32<br>GC35<br>GC37<br>GC40<br>GC43<br>GC45<br>GC48         | 8.72<br>9.56<br>10.48<br>11.62<br>11.75<br>12.44<br>13.06<br>13.17<br>13.92<br>14.48                                             | -17<br>67<br>6<br>119<br>101<br>120<br>167<br>165<br>239<br>295<br>318                          | 1 1 1 1 1 1 1 1 1 1 1 1 1 1 1 1 1 1 1 1 | 7.00<br>7.00<br>1.00<br>1.00<br>3.50<br>0.00<br>8.50<br>9.50<br>9.00<br>9.00                                         |                                                            | *forecast                                                                           | **nowcas                                   |
| 72030<br>7213<br>72032<br>72035<br>7209<br>72037<br>72040<br>7214<br>72044<br>72048                                                                                                     | 10.74<br>10.88<br>11.19<br>11.24<br>11.39<br>11.52<br>10.74<br>11.53<br>11.48 | 87.52<br>79.23<br>84.43<br>84.47<br>65.45<br>79.68<br>81.22<br>79.23<br>78.08<br>77.56                                                                  | 10.50<br>10.00<br>10.50<br>10.00<br>8.50<br>9.00<br>10.50<br>9.00<br>9.00 | GC26<br>GC27<br>GC28<br>GC30<br>GC32<br>GC35<br>GC37<br>GC40<br>GC43<br>GC43<br>GC45<br>GC45 | 8.72<br>9.56<br>10.48<br>11.62<br>11.75<br>12.44<br>13.06<br>13.17<br>13.92<br>14.48<br>14.65                                    | -17<br>67<br>6<br>119<br>101<br>120<br>167<br>165<br>239<br>295<br>318<br>316                   | ytd %   Be                              | 7.00<br>7.00<br>1.00<br>1.00<br>3.50<br>0.00<br>8.50<br>9.50<br>9.00<br>9.00<br>9.00                                 | MPC Meeting Calend                                         | *forecast<br>ar for 2022                                                            | **nowcas                                   |
| R2030<br>R2032<br>R2035<br>R2095<br>R2097<br>R2040<br>R214<br>R2044<br>R2048<br>UG Indices and                                                                                          | 10.74<br>10.88<br>11.19<br>11.24<br>11.39<br>11.52<br>10.74<br>11.53<br>11.48 | 87.52<br>79.23<br>84.43<br>84.47<br>65.45<br>79.68<br>81.22<br>79.23<br>78.08<br>77.56                                                                  | 10.50<br>10.00<br>10.50<br>10.00<br>8.50<br>9.00<br>10.50<br>9.00<br>9.00 | GC26<br>GC27<br>GC28<br>GC30<br>GC32<br>GC35<br>GC37<br>GC40<br>GC43<br>GC45<br>GC48<br>GC50 | 8.72<br>9.56<br>10.48<br>11.62<br>11.75<br>12.44<br>13.06<br>13.17<br>13.92<br>14.48<br>14.65<br>14.63                           | -17<br>67<br>6<br>119<br>101<br>120<br>167<br>165<br>239<br>295<br>318<br>316                   | ytd % B6 2.439 16 1.223 13              | 7.00<br>7.00<br>1.00<br>1.00<br>1.00<br>3.50<br>0.00<br>8.50<br>9.50<br>9.00<br>9.00<br>9.00<br>9.00<br>9.00<br>9.00 | MPC Meeting Calend                                         | *forecast<br>ar for 2022<br>  FOM                                                   | **nowcas<br>C                              |
| R2030<br>R213<br>R2032<br>R2035<br>R209<br>R2040<br>R214<br>R2044<br>R2048<br>UG Indices and<br>UG Money Mari<br>JG Bond Index<br>WIBAR Overnig                                         | 10.74<br>10.88<br>11.19<br>11.24<br>11.39<br>11.52<br>10.74<br>11.53<br>11.48 | 87.52<br>79.23<br>84.43<br>84.47<br>65.45<br>79.68<br>81.22<br>79.23<br>78.08<br>77.56                                                                  | 10.50<br>10.00<br>10.50<br>10.00<br>8.50<br>9.00<br>10.50<br>9.00<br>9.00 | GC26<br>GC27<br>GC28<br>GC30<br>GC32<br>GC35<br>GC37<br>GC40<br>GC43<br>GC45<br>GC48<br>GC50 | 8.72<br>9.56<br>10.48<br>11.62<br>11.75<br>12.44<br>13.06<br>13.17<br>13.92<br>14.48<br>14.65<br>14.63                           | -17<br>67<br>6<br>119<br>101<br>120<br>167<br>165<br>239<br>295<br>318<br>316<br>mtd %<br>0.404 | ytd % Bc 2.439 16 1.223 13              | 7.00<br>7.00<br>1.00<br>1.00<br>3.50<br>0.00<br>8.50<br>9.00<br>9.00<br>9.00<br>9.00<br>9.00<br>9.00<br>9.00<br>9.00 | MPC Meeting Calend SARB 27 Jan 24 Mar 19 May               | *forecast<br>ar for 2022<br>FOM<br>25 Ja<br>15 M<br>3 Ma                            | **nowcas<br>C<br>In<br>ar<br>y             |
| R2030<br>R213<br>R2032<br>R2035<br>R209<br>R2040<br>R214<br>R2044<br>R2048<br>UG Indices and<br>UG Money Mari<br>UG Bond Index<br>WIBAR Overnig                                         | 10.74<br>10.88<br>11.19<br>11.24<br>11.39<br>11.52<br>10.74<br>11.53<br>11.48 | 87.52<br>79.23<br>84.43<br>84.47<br>65.45<br>79.68<br>81.22<br>79.23<br>78.08<br>77.56<br>Leve<br>236.693<br>259.418<br>4.616<br>5.088                  | 10.50<br>10.00<br>10.50<br>10.00<br>8.50<br>9.00<br>10.50<br>9.00<br>9.00 | GC26<br>GC27<br>GC28<br>GC30<br>GC32<br>GC35<br>GC37<br>GC40<br>GC43<br>GC45<br>GC48<br>GC50 | 8.72<br>9.56<br>10.48<br>11.62<br>11.75<br>12.44<br>13.06<br>13.17<br>13.92<br>14.48<br>14.65<br>14.63                           | -17<br>67<br>6<br>119<br>101<br>120<br>167<br>165<br>239<br>295<br>318<br>316<br>mtd %<br>0.404 | ytd % Be 2.439 11.223 13.               | 7.00<br>7.00<br>1.00<br>1.00<br>3.50<br>0.00<br>8.50<br>9.00<br>9.00<br>9.00<br>9.00<br>9.00<br>9.00<br>9.00         | MPC Meeting Calend SARB 27 Jan 24 Mar 19 May 21 Jul        | *forecast<br>ar for 2022<br>FOM<br>25 Ja<br>15 M<br>3 Ma<br>14 Ju                   | **nowcas<br>C<br>in<br>ar<br>y<br>in       |
| R2030<br>R2032<br>R2035<br>R209<br>R2037<br>R2040<br>R214<br>R2048<br>UG Indices and<br>UG Money Marl<br>UG Bond Index<br>WIBAR Overnig<br>WIBAR Overnig<br>WIBAR 3m<br>SA Repo Rate    | 10.74<br>10.88<br>11.19<br>11.24<br>11.39<br>11.52<br>10.74<br>11.53<br>11.48 | 87.52<br>79.23<br>84.43<br>84.47<br>65.45<br>79.68<br>81.22<br>79.23<br>78.08<br>77.56<br>s (%)<br>Leve<br>236.693<br>259.418<br>4.616<br>5.088<br>4.75 | 10.50<br>10.00<br>10.50<br>10.00<br>8.50<br>9.00<br>10.50<br>9.00<br>9.00 | GC26<br>GC27<br>GC28<br>GC30<br>GC32<br>GC35<br>GC37<br>GC40<br>GC43<br>GC45<br>GC48<br>GC50 | 8.72<br>9.56<br>10.48<br>11.62<br>11.75<br>12.44<br>13.06<br>13.17<br>13.92<br>14.48<br>14.65<br>14.63<br>d/d %<br>0.01<br>-0.39 | -17<br>67<br>6<br>119<br>101<br>120<br>167<br>165<br>239<br>295<br>318<br>316<br>mtd %<br>0.404 | ytd % B 2.439 10 1.223 13               | 7.00<br>7.00<br>1.00<br>1.00<br>1.00<br>1.00<br>8.50<br>9.50<br>9.00<br>9.00<br>9.00<br>9.00<br>9.00<br>9.00<br>9    | MPC Meeting Calend SARB 27 Jan 24 Mar 19 May 21 Jul 22 Sep | *forecast<br>ar for 2022<br>FOM<br>25 Ja<br>15 M<br>3 Ma<br>14 Ju<br>26 Ju          | **nowcas<br>C<br>on<br>ar<br>y<br>in       |
| R2030 R2032 R2035 R2099 R2037 R2040 R214 R2048  JUG Indices and JUG Money Marl JUG Bond Index WIBAR Overnig WIBAR 3m SA Repo Rate SA Prime Rate                                         | 10.74<br>10.88<br>11.19<br>11.24<br>11.39<br>11.52<br>10.74<br>11.53<br>11.48 | 87.52 79.23 84.43 84.47 65.45 79.68 81.22 79.23 78.08 77.56  s (%)  Leve 236.693 259.418 4.616 5.088 4.75 8.25                                          | 10.50<br>10.00<br>10.50<br>10.00<br>8.50<br>9.00<br>10.50<br>9.00<br>9.00 | GC26<br>GC27<br>GC28<br>GC30<br>GC32<br>GC35<br>GC37<br>GC40<br>GC43<br>GC45<br>GC48<br>GC50 | 8.72<br>9.56<br>10.48<br>11.62<br>11.75<br>12.44<br>13.06<br>13.17<br>13.92<br>14.48<br>14.65<br>14.63<br>d/d %<br>0.01<br>-0.39 | -17<br>67<br>6<br>119<br>101<br>120<br>167<br>165<br>239<br>295<br>318<br>316<br>mtd %<br>0.404 | ytd % B 2.439 10 1.223 13               | 7.00<br>7.00<br>1.00<br>1.00<br>3.50<br>0.00<br>8.50<br>9.00<br>9.00<br>9.00<br>9.00<br>9.00<br>9.00<br>9.00         | MPC Meeting Calend SARB 27 Jan 24 Mar 19 May 21 Jul        | *forecast<br>ar for 2022<br>FOM<br>25 Ja<br>15 M<br>3 Ma<br>14 Ju<br>26 Ju<br>20 Se | **nowcas<br>C<br>In<br>ar<br>y<br>in<br>il |
| R2030<br>R2032<br>R2035<br>R209<br>R2037<br>R2040<br>R214<br>R2048<br>IJG Indices and<br>IJG Money Mari<br>IJG Bond Index<br>WIBAR Overnig<br>WIBAR Overnig<br>WIBAR 3m<br>SA Repo Rate | 10.74<br>10.88<br>11.19<br>11.24<br>11.39<br>11.52<br>10.74<br>11.53<br>11.48 | 87.52<br>79.23<br>84.43<br>84.47<br>65.45<br>79.68<br>81.22<br>79.23<br>78.08<br>77.56<br>s (%)<br>Leve<br>236.693<br>259.418<br>4.616<br>5.088<br>4.75 | 10.50<br>10.00<br>10.50<br>10.00<br>8.50<br>9.00<br>10.50<br>9.00<br>9.00 | GC26<br>GC27<br>GC28<br>GC30<br>GC32<br>GC35<br>GC37<br>GC40<br>GC43<br>GC45<br>GC48<br>GC50 | 8.72<br>9.56<br>10.48<br>11.62<br>11.75<br>12.44<br>13.06<br>13.17<br>13.92<br>14.48<br>14.65<br>14.63<br>d/d %<br>0.01<br>-0.39 | -17<br>67<br>6<br>119<br>101<br>120<br>167<br>165<br>239<br>295<br>318<br>316<br>mtd %<br>0.404 | ytd % B 2.439 10 1.223 13               | 7.00<br>7.00<br>1.00<br>1.00<br>1.00<br>1.00<br>8.50<br>9.50<br>9.00<br>9.00<br>9.00<br>9.00<br>9.00<br>9.00<br>9    | MPC Meeting Calend SARB 27 Jan 24 Mar 19 May 21 Jul 22 Sep | *forecast<br>ar for 2022<br>FOM<br>25 Ja<br>15 M<br>3 Ma<br>14 Ju<br>26 Ju          | **nowcast  C In Iar Is il                  |