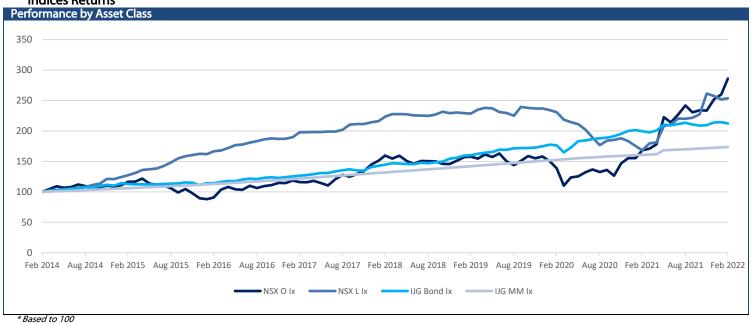

| 1,556    |
| NGNGLD |               | 26,649            | 62.00      | 0.23  | -3.38  | -1.33  | 29,180    | 23,403   |
| NGNPLD |               | 31,960            | -2734.00   | -7.88 | -14.78 | 6.95   | 45,671    | 24,241   |
| NGNPLT |               | 14,055            | -131.00    | -0.92 | -10.69 | -4.76  | 17,597    | 13,075   |
| SXNEMG |               | 4,833             | 36.00      | 0.75  | -6.77  | -15.02 | 7,352     | 4,582    |
| SXNWDM |               | 6,251             | 56.00      | 0.90  | -1.25  | -12.16 | 14,215    | 5,553    |
| SXNNDQ |               | 12,358            | 115.00     | 0.94  | 0.37   | -16.58 | 15,140    | 7,448    |
| SXN500 |               | 6,875             | 61.00      | 0.90  | 0.00   | -11.80 | 14,597    | 5,781    |

# **Indices Returns**



### Namibian Bonds

| Namibian Bonds        |        |                     |                  |                    |              |             |                      |
|-----------------------|--------|---------------------|------------------|--------------------|--------------|-------------|----------------------|
| Government Bonds      | YTM    | Benchmark           | Benchmark<br>YTM | Premium Last Trade | All-In-Price | Clean Price | Modified<br>Duration |
| GC23                  | 6.885  | R2023               | 5.455            | 143                | 102.412      | 102.849     | 1.381                |
| GC24                  | 7.830  | R186                | 8.400            | -57                | 105.556      | 106.074     | 2.129                |
| GC25                  | 8.250