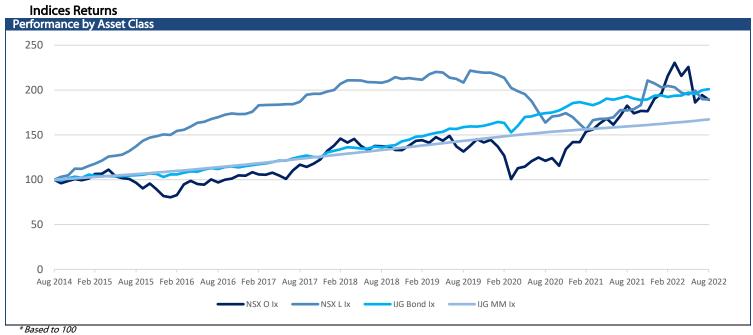

IJG Daily Bulletin Wednesday, 28 September 2022

| ocal Indices                                                                                                                                                                                  |                                                                                      |                                                                                                                                             |                                                                                                          |                                                                                                                                              |                                                                                                                              |                                                                                   |                                                                                                                                                                                                                                                                                                                                                                                                                                                                                                                                                                                                                                                                                                                                                                                                                                                                                                                                                                                                                                                                                                                                                                                                                                                                                                                                                                                                                                                                                                                                                                                                                                                                                                                                                                                                                                                                                                                                                                                                                                                                                                                                | The Day Ahead                                                                                                                                                                                                                                                                                                                                                                                                                                                                                                                                                                                                                                                                                                                                                                                                                                                                                                                                                                                                                                                                                                                                                                                                                                                                                                                                                                                                                                                                                                                                                                                                                                                                                                                                                                                                                                                                                                                                                                                                                                                                                                                |
|-----------------------------------------------------------------------------------------------------------------------------------------------------------------------------------------------|--------------------------------------------------------------------------------------|---------------------------------------------------------------------------------------------------------------------------------------------|----------------------------------------------------------------------------------------------------------|----------------------------------------------------------------------------------------------------------------------------------------------|------------------------------------------------------------------------------------------------------------------------------|-----------------------------------------------------------------------------------|--------------------------------------------------------------------------------------------------------------------------------------------------------------------------------------------------------------------------------------------------------------------------------------------------------------------------------------------------------------------------------------------------------------------------------------------------------------------------------------------------------------------------------------------------------------------------------------------------------------------------------------------------------------------------------------------------------------------------------------------------------------------------------------------------------------------------------------------------------------------------------------------------------------------------------------------------------------------------------------------------------------------------------------------------------------------------------------------------------------------------------------------------------------------------------------------------------------------------------------------------------------------------------------------------------------------------------------------------------------------------------------------------------------------------------------------------------------------------------------------------------------------------------------------------------------------------------------------------------------------------------------------------------------------------------------------------------------------------------------------------------------------------------------------------------------------------------------------------------------------------------------------------------------------------------------------------------------------------------------------------------------------------------------------------------------------------------------------------------------------------------|------------------------------------------------------------------------------------------------------------------------------------------------------------------------------------------------------------------------------------------------------------------------------------------------------------------------------------------------------------------------------------------------------------------------------------------------------------------------------------------------------------------------------------------------------------------------------------------------------------------------------------------------------------------------------------------------------------------------------------------------------------------------------------------------------------------------------------------------------------------------------------------------------------------------------------------------------------------------------------------------------------------------------------------------------------------------------------------------------------------------------------------------------------------------------------------------------------------------------------------------------------------------------------------------------------------------------------------------------------------------------------------------------------------------------------------------------------------------------------------------------------------------------------------------------------------------------------------------------------------------------------------------------------------------------------------------------------------------------------------------------------------------------------------------------------------------------------------------------------------------------------------------------------------------------------------------------------------------------------------------------------------------------------------------------------------------------------------------------------------------------|
| NSX Overall                                                                                                                                                                                   | <b>Level</b><br>1429                                                                 | Net Change<br>15.17                                                                                                                         | <b>d/d %</b><br>1.07                                                                                     | mtd %<br>-4.55                                                                                                                               | <b>ytd %</b><br>-9.05                                                                                                        | <b>52Wk High</b><br>1890                                                          | <b>52Wk Low</b> 1321                                                                                                                                                                                                                                                                                                                                                                                                                                                                                                                                                                                                                                                                                                                                                                                                                                                                                                                                                                                                                                                                                                                                                                                                                                                                                                                                                                                                                                                                                                                                                                                                                                                                                                                                                                                                                                                                                                                                                                                                                                                                                                           | Economic News                                                                                                                                                                                                                                                                                                                                                                                                                                                                                                                                                                                                                                                                                                                                                                                                                                                                                                                                                                                                                                                                                                                                                                                                                                                                                                                                                                                                                                                                                                                                                                                                                                                                                                                                                                                                                                                                                                                                                                                                                                                                                                                |
| NSX Local                                                                                                                                                                                     | 477                                                                                  | 1.23                                                                                                                                        | 0.26                                                                                                     | 2.06                                                                                                                                         | -9.03<br>-9.79                                                                                                               | 543                                                                               | 438                                                                                                                                                                                                                                                                                                                                                                                                                                                                                                                                                                                                                                                                                                                                                                                                                                                                                                                                                                                                                                                                                                                                                                                                                                                                                                                                                                                                                                                                                                                                                                                                                                                                                                                                                                                                                                                                                                                                                                                                                                                                                                                            | US Pending Home Sales (Aug) US Wholesale Inventories (Aug P)                                                                                                                                                                                                                                                                                                                                                                                                                                                                                                                                                                                                                                                                                                                                                                                                                                                                                                                                                                                                                                                                                                                                                                                                                                                                                                                                                                                                                                                                                                                                                                                                                                                                                                                                                                                                                                                                                                                                                                                                                                                                 |
| SE ALSI                                                                                                                                                                                       | 64026                                                                                | 400.29                                                                                                                                      | 0.63                                                                                                     | -4.80                                                                                                                                        | -13.14                                                                                                                       | 78297                                                                             | 62646                                                                                                                                                                                                                                                                                                                                                                                                                                                                                                                                                                                                                                                                                                                                                                                                                                                                                                                                                                                                                                                                                                                                                                                                                                                                                                                                                                                                                                                                                                                                                                                                                                                                                                                                                                                                                                                                                                                                                                                                                                                                                                                          | US Mortgage Applications (23 Sept)                                                                                                                                                                                                                                                                                                                                                                                                                                                                                                                                                                                                                                                                                                                                                                                                                                                                                                                                                                                                                                                                                                                                                                                                                                                                                                                                                                                                                                                                                                                                                                                                                                                                                                                                                                                                                                                                                                                                                                                                                                                                                           |
| SE Top40                                                                                                                                                                                      | 57621                                                                                | 331.41                                                                                                                                      | 0.58                                                                                                     | -5.13                                                                                                                                        | -14.07                                                                                                                       | 71817                                                                             | 56373                                                                                                                                                                                                                                                                                                                                                                                                                                                                                                                                                                                                                                                                                                                                                                                                                                                                                                                                                                                                                                                                                                                                                                                                                                                                                                                                                                                                                                                                                                                                                                                                                                                                                                                                                                                                                                                                                                                                                                                                                                                                                                                          | Germany GfK Consumer Confidence (Oct)                                                                                                                                                                                                                                                                                                                                                                                                                                                                                                                                                                                                                                                                                                                                                                                                                                                                                                                                                                                                                                                                                                                                                                                                                                                                                                                                                                                                                                                                                                                                                                                                                                                                                                                                                                                                                                                                                                                                                                                                                                                                                        |
| ISE INDI                                                                                                                                                                                      | 79272                                                                                | -256.72                                                                                                                                     | -0.32                                                                                                    | -5.02                                                                                                                                        | -16.96                                                                                                                       | 97373                                                                             | 71389                                                                                                                                                                                                                                                                                                                                                                                                                                                                                                                                                                                                                                                                                                                                                                                                                                                                                                                                                                                                                                                                                                                                                                                                                                                                                                                                                                                                                                                                                                                                                                                                                                                                                                                                                                                                                                                                                                                                                                                                                                                                                                                          | definally diviconsumer confidence (oct)                                                                                                                                                                                                                                                                                                                                                                                                                                                                                                                                                                                                                                                                                                                                                                                                                                                                                                                                                                                                                                                                                                                                                                                                                                                                                                                                                                                                                                                                                                                                                                                                                                                                                                                                                                                                                                                                                                                                                                                                                                                                                      |
| ISE FINI<br>ISE RESI                                                                                                                                                                          | 14209<br>56997                                                                       | 227.02<br>782.01                                                                                                                            | 1.62<br>1.39                                                                                             | -4.43<br>-5.50                                                                                                                               | -3.99<br>-19.69                                                                                                              | 17946<br>92502                                                                    | 12932                                                                                                                                                                                                                                                                                                                                                                                                                                                                                                                                                                                                                                                                                                                                                                                                                                                                                                                                                                                                                                                                                                                                                                                                                                                                                                                                                                                                                                                                                                                                                                                                                                                                                                                                                                                                                                                                                                                                                                                                                                                                                                                          |                                                                                                                                                                                                                                                                                                                                                                                                                                                                                                                                                                                                                                                                                                                                                                                                                                                                                                                                                                                                                                                                                                                                                                                                                                                                                                                                                                                                                                                                                                                                                                                                                                                                                                                                                                                                                                                                                                                                                                                                                                                                                                                              |
| ISE Banks                                                                                                                                                                                     | 8957                                                                                 | 140.35                                                                                                                                      | 1.59                                                                                                     | -5.32                                                                                                                                        | 1.52                                                                                                                         | 92502<br>11164                                                                    | 54869<br>7595                                                                                                                                                                                                                                                                                                                                                                                                                                                                                                                                                                                                                                                                                                                                                                                                                                                                                                                                                                                                                                                                                                                                                                                                                                                                                                                                                                                                                                                                                                                                                                                                                                                                                                                                                                                                                                                                                                                                                                                                                                                                                                                  |                                                                                                                                                                                                                                                                                                                                                                                                                                                                                                                                                                                                                                                                                                                                                                                                                                                                                                                                                                                                                                                                                                                                                                                                                                                                                                                                                                                                                                                                                                                                                                                                                                                                                                                                                                                                                                                                                                                                                                                                                                                                                                                              |
| Global Indices                                                                                                                                                                                | 0,57                                                                                 | 140.55                                                                                                                                      | 1.55                                                                                                     | 3.52                                                                                                                                         | 1.52                                                                                                                         | 11104                                                                             | 7373                                                                                                                                                                                                                                                                                                                                                                                                                                                                                                                                                                                                                                                                                                                                                                                                                                                                                                                                                                                                                                                                                                                                                                                                                                                                                                                                                                                                                                                                                                                                                                                                                                                                                                                                                                                                                                                                                                                                                                                                                                                                                                                           |                                                                                                                                                                                                                                                                                                                                                                                                                                                                                                                                                                                                                                                                                                                                                                                                                                                                                                                                                                                                                                                                                                                                                                                                                                                                                                                                                                                                                                                                                                                                                                                                                                                                                                                                                                                                                                                                                                                                                                                                                                                                                                                              |
|                                                                                                                                                                                               | Level                                                                                | Net Change                                                                                                                                  | d/d %                                                                                                    | mtd %                                                                                                                                        | ytd %                                                                                                                        | 52Wk High                                                                         | 52Wk Low                                                                                                                                                                                                                                                                                                                                                                                                                                                                                                                                                                                                                                                                                                                                                                                                                                                                                                                                                                                                                                                                                                                                                                                                                                                                                                                                                                                                                                                                                                                                                                                                                                                                                                                                                                                                                                                                                                                                                                                                                                                                                                                       |                                                                                                                                                                                                                                                                                                                                                                                                                                                                                                                                                                                                                                                                                                                                                                                                                                                                                                                                                                                                                                                                                                                                                                                                                                                                                                                                                                                                                                                                                                                                                                                                                                                                                                                                                                                                                                                                                                                                                                                                                                                                                                                              |
| Dow Jones                                                                                                                                                                                     | 29135                                                                                | -125.82                                                                                                                                     | -0.43                                                                                                    | -7.54                                                                                                                                        | -19.82                                                                                                                       | 36953                                                                             | 28958                                                                                                                                                                                                                                                                                                                                                                                                                                                                                                                                                                                                                                                                                                                                                                                                                                                                                                                                                                                                                                                                                                                                                                                                                                                                                                                                                                                                                                                                                                                                                                                                                                                                                                                                                                                                                                                                                                                                                                                                                                                                                                                          |                                                                                                                                                                                                                                                                                                                                                                                                                                                                                                                                                                                                                                                                                                                                                                                                                                                                                                                                                                                                                                                                                                                                                                                                                                                                                                                                                                                                                                                                                                                                                                                                                                                                                                                                                                                                                                                                                                                                                                                                                                                                                                                              |
| S&P 500                                                                                                                                                                                       | 3647                                                                                 | -7.75                                                                                                                                       | -0.21                                                                                                    | -7.78                                                                                                                                        | -23.48                                                                                                                       | 4819                                                                              | 3623                                                                                                                                                                                                                                                                                                                                                                                                                                                                                                                                                                                                                                                                                                                                                                                                                                                                                                                                                                                                                                                                                                                                                                                                                                                                                                                                                                                                                                                                                                                                                                                                                                                                                                                                                                                                                                                                                                                                                                                                                                                                                                                           |                                                                                                                                                                                                                                                                                                                                                                                                                                                                                                                                                                                                                                                                                                                                                                                                                                                                                                                                                                                                                                                                                                                                                                                                                                                                                                                                                                                                                                                                                                                                                                                                                                                                                                                                                                                                                                                                                                                                                                                                                                                                                                                              |
| IASDAQ                                                                                                                                                                                        | 10830                                                                                | 26.58                                                                                                                                       | 0.25                                                                                                     | -8.35                                                                                                                                        | -30.78                                                                                                                       | 16212                                                                             | 10565                                                                                                                                                                                                                                                                                                                                                                                                                                                                                                                                                                                                                                                                                                                                                                                                                                                                                                                                                                                                                                                                                                                                                                                                                                                                                                                                                                                                                                                                                                                                                                                                                                                                                                                                                                                                                                                                                                                                                                                                                                                                                                                          |                                                                                                                                                                                                                                                                                                                                                                                                                                                                                                                                                                                                                                                                                                                                                                                                                                                                                                                                                                                                                                                                                                                                                                                                                                                                                                                                                                                                                                                                                                                                                                                                                                                                                                                                                                                                                                                                                                                                                                                                                                                                                                                              |
| JS 30yr Bond<br>TSE100                                                                                                                                                                        | 3.83<br>6985                                                                         | 0.09<br>-36.36                                                                                                                              | 2.28<br>-0.52                                                                                            | 16.84<br>-4.11                                                                                                                               | 102.14<br>-5.42                                                                                                              | 3.87<br>7687                                                                      | 1.66<br>6788                                                                                                                                                                                                                                                                                                                                                                                                                                                                                                                                                                                                                                                                                                                                                                                                                                                                                                                                                                                                                                                                                                                                                                                                                                                                                                                                                                                                                                                                                                                                                                                                                                                                                                                                                                                                                                                                                                                                                                                                                                                                                                                   |                                                                                                                                                                                                                                                                                                                                                                                                                                                                                                                                                                                                                                                                                                                                                                                                                                                                                                                                                                                                                                                                                                                                                                                                                                                                                                                                                                                                                                                                                                                                                                                                                                                                                                                                                                                                                                                                                                                                                                                                                                                                                                                              |
| DAX                                                                                                                                                                                           | 12140                                                                                | -88.24                                                                                                                                      | -0.72                                                                                                    | -5.42                                                                                                                                        | -23.58                                                                                                                       | 16290                                                                             | 12140                                                                                                                                                                                                                                                                                                                                                                                                                                                                                                                                                                                                                                                                                                                                                                                                                                                                                                                                                                                                                                                                                                                                                                                                                                                                                                                                                                                                                                                                                                                                                                                                                                                                                                                                                                                                                                                                                                                                                                                                                                                                                                                          |                                                                                                                                                                                                                                                                                                                                                                                                                                                                                                                                                                                                                                                                                                                                                                                                                                                                                                                                                                                                                                                                                                                                                                                                                                                                                                                                                                                                                                                                                                                                                                                                                                                                                                                                                                                                                                                                                                                                                                                                                                                                                                                              |
| Hang Seng                                                                                                                                                                                     | 17860                                                                                | 5.17                                                                                                                                        | 0.03                                                                                                     | -12.66                                                                                                                                       | -25.51                                                                                                                       | 26235                                                                             | 17361                                                                                                                                                                                                                                                                                                                                                                                                                                                                                                                                                                                                                                                                                                                                                                                                                                                                                                                                                                                                                                                                                                                                                                                                                                                                                                                                                                                                                                                                                                                                                                                                                                                                                                                                                                                                                                                                                                                                                                                                                                                                                                                          |                                                                                                                                                                                                                                                                                                                                                                                                                                                                                                                                                                                                                                                                                                                                                                                                                                                                                                                                                                                                                                                                                                                                                                                                                                                                                                                                                                                                                                                                                                                                                                                                                                                                                                                                                                                                                                                                                                                                                                                                                                                                                                                              |
| likkei                                                                                                                                                                                        | 26572                                                                                | 140.32                                                                                                                                      | 0.53                                                                                                     | -7.39                                                                                                                                        | -9.64                                                                                                                        | 30208                                                                             | 24682                                                                                                                                                                                                                                                                                                                                                                                                                                                                                                                                                                                                                                                                                                                                                                                                                                                                                                                                                                                                                                                                                                                                                                                                                                                                                                                                                                                                                                                                                                                                                                                                                                                                                                                                                                                                                                                                                                                                                                                                                                                                                                                          |                                                                                                                                                                                                                                                                                                                                                                                                                                                                                                                                                                                                                                                                                                                                                                                                                                                                                                                                                                                                                                                                                                                                                                                                                                                                                                                                                                                                                                                                                                                                                                                                                                                                                                                                                                                                                                                                                                                                                                                                                                                                                                                              |
| Currencies                                                                                                                                                                                    |                                                                                      |                                                                                                                                             |                                                                                                          |                                                                                                                                              |                                                                                                                              |                                                                                   |                                                                                                                                                                                                                                                                                                                                                                                                                                                                                                                                                                                                                                                                                                                                                                                                                                                                                                                                                                                                                                                                                                                                                                                                                                                                                                                                                                                                                                                                                                                                                                                                                                                                                                                                                                                                                                                                                                                                                                                                                                                                                                                                | NSX Market Wrap                                                                                                                                                                                                                                                                                                                                                                                                                                                                                                                                                                                                                                                                                                                                                                                                                                                                                                                                                                                                                                                                                                                                                                                                                                                                                                                                                                                                                                                                                                                                                                                                                                                                                                                                                                                                                                                                                                                                                                                                                                                                                                              |
|                                                                                                                                                                                               | Level                                                                                | Net Change                                                                                                                                  | d/d %                                                                                                    | mtd %                                                                                                                                        | ytd %                                                                                                                        | 52Wk High                                                                         | 52Wk Low                                                                                                                                                                                                                                                                                                                                                                                                                                                                                                                                                                                                                                                                                                                                                                                                                                                                                                                                                                                                                                                                                                                                                                                                                                                                                                                                                                                                                                                                                                                                                                                                                                                                                                                                                                                                                                                                                                                                                                                                                                                                                                                       | N\$9.5m traded on the NSX yesterday wi                                                                                                                                                                                                                                                                                                                                                                                                                                                                                                                                                                                                                                                                                                                                                                                                                                                                                                                                                                                                                                                                                                                                                                                                                                                                                                                                                                                                                                                                                                                                                                                                                                                                                                                                                                                                                                                                                                                                                                                                                                                                                       |
| N\$/US\$                                                                                                                                                                                      | 18.02                                                                                | -0.07                                                                                                                                       | -0.41                                                                                                    | -5.63                                                                                                                                        | -12.15                                                                                                                       | 18.16                                                                             | 14.35                                                                                                                                                                                                                                                                                                                                                                                                                                                                                                                                                                                                                                                                                                                                                                                                                                                                                                                                                                                                                                                                                                                                                                                                                                                                                                                                                                                                                                                                                                                                                                                                                                                                                                                                                                                                                                                                                                                                                                                                                                                                                                                          | N\$2.6m worth of Standard Bank Group ar                                                                                                                                                                                                                                                                                                                                                                                                                                                                                                                                                                                                                                                                                                                                                                                                                                                                                                                                                                                                                                                                                                                                                                                                                                                                                                                                                                                                                                                                                                                                                                                                                                                                                                                                                                                                                                                                                                                                                                                                                                                                                      |
| l\$/£                                                                                                                                                                                         | 19.34                                                                                | 0.00                                                                                                                                        | -0.01                                                                                                    | 2.88                                                                                                                                         | 11.61                                                                                                                        | 21.77                                                                             | 18.68                                                                                                                                                                                                                                                                                                                                                                                                                                                                                                                                                                                                                                                                                                                                                                                                                                                                                                                                                                                                                                                                                                                                                                                                                                                                                                                                                                                                                                                                                                                                                                                                                                                                                                                                                                                                                                                                                                                                                                                                                                                                                                                          | N\$1.7m worth of Anglo-American exchangir                                                                                                                                                                                                                                                                                                                                                                                                                                                                                                                                                                                                                                                                                                                                                                                                                                                                                                                                                                                                                                                                                                                                                                                                                                                                                                                                                                                                                                                                                                                                                                                                                                                                                                                                                                                                                                                                                                                                                                                                                                                                                    |
| I\$/€<br>I\$/AUD\$                                                                                                                                                                            | 17.28<br>11.59                                                                       | -0.10<br>-0.08                                                                                                                              | -0.60<br>-0.66                                                                                           | -0.73<br>1.18                                                                                                                                | 4.60<br>-0.06                                                                                                                | 18.50<br>11.92                                                                    | 15.65<br>10.71                                                                                                                                                                                                                                                                                                                                                                                                                                                                                                                                                                                                                                                                                                                                                                                                                                                                                                                                                                                                                                                                                                                                                                                                                                                                                                                                                                                                                                                                                                                                                                                                                                                                                                                                                                                                                                                                                                                                                                                                                                                                                                                 | hands. On the local bourse N\$1.4m worth                                                                                                                                                                                                                                                                                                                                                                                                                                                                                                                                                                                                                                                                                                                                                                                                                                                                                                                                                                                                                                                                                                                                                                                                                                                                                                                                                                                                                                                                                                                                                                                                                                                                                                                                                                                                                                                                                                                                                                                                                                                                                     |
| I\$/AUD\$<br>I\$/CAD\$                                                                                                                                                                        | 13.13                                                                                | -0.08                                                                                                                                       | -0.00                                                                                                    | -0.97                                                                                                                                        | -4.18                                                                                                                        | 13.39                                                                             | 11.43                                                                                                                                                                                                                                                                                                                                                                                                                                                                                                                                                                                                                                                                                                                                                                                                                                                                                                                                                                                                                                                                                                                                                                                                                                                                                                                                                                                                                                                                                                                                                                                                                                                                                                                                                                                                                                                                                                                                                                                                                                                                                                                          | Capricorn Group traded up 20c and N\$42,50                                                                                                                                                                                                                                                                                                                                                                                                                                                                                                                                                                                                                                                                                                                                                                                                                                                                                                                                                                                                                                                                                                                                                                                                                                                                                                                                                                                                                                                                                                                                                                                                                                                                                                                                                                                                                                                                                                                                                                                                                                                                                   |
| IS\$/€                                                                                                                                                                                        | 0.96                                                                                 | 0.00                                                                                                                                        | -0.16                                                                                                    | -4.97                                                                                                                                        | -15.97                                                                                                                       | 1.17                                                                              | 0.95                                                                                                                                                                                                                                                                                                                                                                                                                                                                                                                                                                                                                                                                                                                                                                                                                                                                                                                                                                                                                                                                                                                                                                                                                                                                                                                                                                                                                                                                                                                                                                                                                                                                                                                                                                                                                                                                                                                                                                                                                                                                                                                           | worth of Namibia Breweries traded up 1c. N                                                                                                                                                                                                                                                                                                                                                                                                                                                                                                                                                                                                                                                                                                                                                                                                                                                                                                                                                                                                                                                                                                                                                                                                                                                                                                                                                                                                                                                                                                                                                                                                                                                                                                                                                                                                                                                                                                                                                                                                                                                                                   |
| IS\$/¥                                                                                                                                                                                        | 144.80                                                                               | 0.05                                                                                                                                        | 0.03                                                                                                     | -3.93                                                                                                                                        | -20.44                                                                                                                       | 145.90                                                                            | 110.82                                                                                                                                                                                                                                                                                                                                                                                                                                                                                                                                                                                                                                                                                                                                                                                                                                                                                                                                                                                                                                                                                                                                                                                                                                                                                                                                                                                                                                                                                                                                                                                                                                                                                                                                                                                                                                                                                                                                                                                                                                                                                                                         | ETF trades were recorded.                                                                                                                                                                                                                                                                                                                                                                                                                                                                                                                                                                                                                                                                                                                                                                                                                                                                                                                                                                                                                                                                                                                                                                                                                                                                                                                                                                                                                                                                                                                                                                                                                                                                                                                                                                                                                                                                                                                                                                                                                                                                                                    |
| ommodities                                                                                                                                                                                    |                                                                                      |                                                                                                                                             |                                                                                                          |                                                                                                                                              |                                                                                                                              |                                                                                   |                                                                                                                                                                                                                                                                                                                                                                                                                                                                                                                                                                                                                                                                                                                                                                                                                                                                                                                                                                                                                                                                                                                                                                                                                                                                                                                                                                                                                                                                                                                                                                                                                                                                                                                                                                                                                                                                                                                                                                                                                                                                                                                                | JSE Market Wrap                                                                                                                                                                                                                                                                                                                                                                                                                                                                                                                                                                                                                                                                                                                                                                                                                                                                                                                                                                                                                                                                                                                                                                                                                                                                                                                                                                                                                                                                                                                                                                                                                                                                                                                                                                                                                                                                                                                                                                                                                                                                                                              |
|                                                                                                                                                                                               | Level                                                                                | Net Change                                                                                                                                  | d/d %                                                                                                    | mtd %                                                                                                                                        | ytd %                                                                                                                        | 52Wk High                                                                         | 52Wk Low                                                                                                                                                                                                                                                                                                                                                                                                                                                                                                                                                                                                                                                                                                                                                                                                                                                                                                                                                                                                                                                                                                                                                                                                                                                                                                                                                                                                                                                                                                                                                                                                                                                                                                                                                                                                                                                                                                                                                                                                                                                                                                                       | The FTSE/JSE Africa All Share Index rose 0.6%                                                                                                                                                                                                                                                                                                                                                                                                                                                                                                                                                                                                                                                                                                                                                                                                                                                                                                                                                                                                                                                                                                                                                                                                                                                                                                                                                                                                                                                                                                                                                                                                                                                                                                                                                                                                                                                                                                                                                                                                                                                                                |
| rent Crude                                                                                                                                                                                    | 86.27                                                                                | 2.21                                                                                                                                        | 2.63                                                                                                     | -10.96                                                                                                                                       | 15.35                                                                                                                        | 117.09                                                                            | 64.16                                                                                                                                                                                                                                                                                                                                                                                                                                                                                                                                                                                                                                                                                                                                                                                                                                                                                                                                                                                                                                                                                                                                                                                                                                                                                                                                                                                                                                                                                                                                                                                                                                                                                                                                                                                                                                                                                                                                                                                                                                                                                                                          | 64,025.95 as 81 stocks gained, 49 fell, and 6 we                                                                                                                                                                                                                                                                                                                                                                                                                                                                                                                                                                                                                                                                                                                                                                                                                                                                                                                                                                                                                                                                                                                                                                                                                                                                                                                                                                                                                                                                                                                                                                                                                                                                                                                                                                                                                                                                                                                                                                                                                                                                             |
| old<br>latinum                                                                                                                                                                                | 1628.90<br>850.88                                                                    | 6.54<br>-0.96                                                                                                                               | 0.40<br>-0.11                                                                                            | -5.00<br>-0.57                                                                                                                               | -11.14<br>-12.87                                                                                                             | 2070.44<br>1183.16                                                                | 1621.21<br>821.28                                                                                                                                                                                                                                                                                                                                                                                                                                                                                                                                                                                                                                                                                                                                                                                                                                                                                                                                                                                                                                                                                                                                                                                                                                                                                                                                                                                                                                                                                                                                                                                                                                                                                                                                                                                                                                                                                                                                                                                                                                                                                                              | unchanged. Sappi rose 7.9%, Remgro gain                                                                                                                                                                                                                                                                                                                                                                                                                                                                                                                                                                                                                                                                                                                                                                                                                                                                                                                                                                                                                                                                                                                                                                                                                                                                                                                                                                                                                                                                                                                                                                                                                                                                                                                                                                                                                                                                                                                                                                                                                                                                                      |
| atınum<br>opper                                                                                                                                                                               | 328.35                                                                               | -0.96<br>-1.10                                                                                                                              | -0.11                                                                                                    | -0.57<br>-7.59                                                                                                                               | -12.87<br>-26.26                                                                                                             | 495.50                                                                            | 821.28<br>313.55                                                                                                                                                                                                                                                                                                                                                                                                                                                                                                                                                                                                                                                                                                                                                                                                                                                                                                                                                                                                                                                                                                                                                                                                                                                                                                                                                                                                                                                                                                                                                                                                                                                                                                                                                                                                                                                                                                                                                                                                                                                                                                               | 7.6% and Harmony Gold Mining climbed 6.2                                                                                                                                                                                                                                                                                                                                                                                                                                                                                                                                                                                                                                                                                                                                                                                                                                                                                                                                                                                                                                                                                                                                                                                                                                                                                                                                                                                                                                                                                                                                                                                                                                                                                                                                                                                                                                                                                                                                                                                                                                                                                     |
| ilver                                                                                                                                                                                         | 18.38                                                                                | 0.03                                                                                                                                        | 0.18                                                                                                     | 1.06                                                                                                                                         | -20.20                                                                                                                       | 26.94                                                                             | 17.56                                                                                                                                                                                                                                                                                                                                                                                                                                                                                                                                                                                                                                                                                                                                                                                                                                                                                                                                                                                                                                                                                                                                                                                                                                                                                                                                                                                                                                                                                                                                                                                                                                                                                                                                                                                                                                                                                                                                                                                                                                                                                                                          | Industrials REIT fell 7.1%, African Rainbo                                                                                                                                                                                                                                                                                                                                                                                                                                                                                                                                                                                                                                                                                                                                                                                                                                                                                                                                                                                                                                                                                                                                                                                                                                                                                                                                                                                                                                                                                                                                                                                                                                                                                                                                                                                                                                                                                                                                                                                                                                                                                   |
| alladium                                                                                                                                                                                      | 2065.00                                                                              | -25.40                                                                                                                                      | -1.22                                                                                                    | -0.67                                                                                                                                        | 7.54                                                                                                                         | 3250.00                                                                           | 1792.50                                                                                                                                                                                                                                                                                                                                                                                                                                                                                                                                                                                                                                                                                                                                                                                                                                                                                                                                                                                                                                                                                                                                                                                                                                                                                                                                                                                                                                                                                                                                                                                                                                                                                                                                                                                                                                                                                                                                                                                                                                                                                                                        | Capital Investments dropped 5.5% and Italt                                                                                                                                                                                                                                                                                                                                                                                                                                                                                                                                                                                                                                                                                                                                                                                                                                                                                                                                                                                                                                                                                                                                                                                                                                                                                                                                                                                                                                                                                                                                                                                                                                                                                                                                                                                                                                                                                                                                                                                                                                                                                   |
|                                                                                                                                                                                               |                                                                                      |                                                                                                                                             |                                                                                                          |                                                                                                                                              |                                                                                                                              |                                                                                   |                                                                                                                                                                                                                                                                                                                                                                                                                                                                                                                                                                                                                                                                                                                                                                                                                                                                                                                                                                                                                                                                                                                                                                                                                                                                                                                                                                                                                                                                                                                                                                                                                                                                                                                                                                                                                                                                                                                                                                                                                                                                                                                                | declined 4.9%.                                                                                                                                                                                                                                                                                                                                                                                                                                                                                                                                                                                                                                                                                                                                                                                                                                                                                                                                                                                                                                                                                                                                                                                                                                                                                                                                                                                                                                                                                                                                                                                                                                                                                                                                                                                                                                                                                                                                                                                                                                                                                                               |
| SX Local and De                                                                                                                                                                               |                                                                                      |                                                                                                                                             |                                                                                                          |                                                                                                                                              |                                                                                                                              |                                                                                   |                                                                                                                                                                                                                                                                                                                                                                                                                                                                                                                                                                                                                                                                                                                                                                                                                                                                                                                                                                                                                                                                                                                                                                                                                                                                                                                                                                                                                                                                                                                                                                                                                                                                                                                                                                                                                                                                                                                                                                                                                                                                                                                                | International Market Wrap                                                                                                                                                                                                                                                                                                                                                                                                                                                                                                                                                                                                                                                                                                                                                                                                                                                                                                                                                                                                                                                                                                                                                                                                                                                                                                                                                                                                                                                                                                                                                                                                                                                                                                                                                                                                                                                                                                                                                                                                                                                                                                    |
| NIE .                                                                                                                                                                                         | Level                                                                                | Last Change                                                                                                                                 |                                                                                                          | mtd %                                                                                                                                        | ytd %                                                                                                                        | 52Wk High                                                                         | 52Wk Low                                                                                                                                                                                                                                                                                                                                                                                                                                                                                                                                                                                                                                                                                                                                                                                                                                                                                                                                                                                                                                                                                                                                                                                                                                                                                                                                                                                                                                                                                                                                                                                                                                                                                                                                                                                                                                                                                                                                                                                                                                                                                                                       | US stocks ended a volatile session lower after                                                                                                                                                                                                                                                                                                                                                                                                                                                                                                                                                                                                                                                                                                                                                                                                                                                                                                                                                                                                                                                                                                                                                                                                                                                                                                                                                                                                                                                                                                                                                                                                                                                                                                                                                                                                                                                                                                                                                                                                                                                                               |
| NE<br>DC                                                                                                                                                                                      | 900                                                                                  | 0.00                                                                                                                                        | 0.00                                                                                                     | 0.00                                                                                                                                         | 0.00                                                                                                                         | 900<br>5100                                                                       | 900                                                                                                                                                                                                                                                                                                                                                                                                                                                                                                                                                                                                                                                                                                                                                                                                                                                                                                                                                                                                                                                                                                                                                                                                                                                                                                                                                                                                                                                                                                                                                                                                                                                                                                                                                                                                                                                                                                                                                                                                                                                                                                                            | slew of Federal Reserve officials hammere                                                                                                                                                                                                                                                                                                                                                                                                                                                                                                                                                                                                                                                                                                                                                                                                                                                                                                                                                                                                                                                                                                                                                                                                                                                                                                                                                                                                                                                                                                                                                                                                                                                                                                                                                                                                                                                                                                                                                                                                                                                                                    |
| BS<br>HL                                                                                                                                                                                      | 4250<br>175                                                                          | 1.00<br>0.00                                                                                                                                | 0.02<br>0.00                                                                                             | 6.22<br>0.00                                                                                                                                 | -14.12<br>0.00                                                                                                               | 5100<br>180                                                                       | 3411<br>175                                                                                                                                                                                                                                                                                                                                                                                                                                                                                                                                                                                                                                                                                                                                                                                                                                                                                                                                                                                                                                                                                                                                                                                                                                                                                                                                                                                                                                                                                                                                                                                                                                                                                                                                                                                                                                                                                                                                                                                                                                                                                                                    | home their resolve to remain aggressive in the                                                                                                                                                                                                                                                                                                                                                                                                                                                                                                                                                                                                                                                                                                                                                                                                                                                                                                                                                                                                                                                                                                                                                                                                                                                                                                                                                                                                                                                                                                                                                                                                                                                                                                                                                                                                                                                                                                                                                                                                                                                                               |
| GP                                                                                                                                                                                            | 1131                                                                                 | 20.00                                                                                                                                       | 1.80                                                                                                     | 5.50                                                                                                                                         | -12.19                                                                                                                       | 1400                                                                              | 1050                                                                                                                                                                                                                                                                                                                                                                                                                                                                                                                                                                                                                                                                                                                                                                                                                                                                                                                                                                                                                                                                                                                                                                                                                                                                                                                                                                                                                                                                                                                                                                                                                                                                                                                                                                                                                                                                                                                                                                                                                                                                                                                           | fight against inflation. The S&P 500 dropped f                                                                                                                                                                                                                                                                                                                                                                                                                                                                                                                                                                                                                                                                                                                                                                                                                                                                                                                                                                                                                                                                                                                                                                                                                                                                                                                                                                                                                                                                                                                                                                                                                                                                                                                                                                                                                                                                                                                                                                                                                                                                               |
| NB                                                                                                                                                                                            | 3053                                                                                 | 0.00                                                                                                                                        | 0.00                                                                                                     | 1.70                                                                                                                                         | 3.49                                                                                                                         | 3160                                                                              | 2800                                                                                                                                                                                                                                                                                                                                                                                                                                                                                                                                                                                                                                                                                                                                                                                                                                                                                                                                                                                                                                                                                                                                                                                                                                                                                                                                                                                                                                                                                                                                                                                                                                                                                                                                                                                                                                                                                                                                                                                                                                                                                                                           | the sixth straight session, its longest losir                                                                                                                                                                                                                                                                                                                                                                                                                                                                                                                                                                                                                                                                                                                                                                                                                                                                                                                                                                                                                                                                                                                                                                                                                                                                                                                                                                                                                                                                                                                                                                                                                                                                                                                                                                                                                                                                                                                                                                                                                                                                                |
| RY                                                                                                                                                                                            | 1027                                                                                 | 0.00                                                                                                                                        | 0.00                                                                                                     | 0.10                                                                                                                                         | 14.24                                                                                                                        | 1139                                                                              | 825                                                                                                                                                                                                                                                                                                                                                                                                                                                                                                                                                                                                                                                                                                                                                                                                                                                                                                                                                                                                                                                                                                                                                                                                                                                                                                                                                                                                                                                                                                                                                                                                                                                                                                                                                                                                                                                                                                                                                                                                                                                                                                                            | streak since February 2020, sparked by har                                                                                                                                                                                                                                                                                                                                                                                                                                                                                                                                                                                                                                                                                                                                                                                                                                                                                                                                                                                                                                                                                                                                                                                                                                                                                                                                                                                                                                                                                                                                                                                                                                                                                                                                                                                                                                                                                                                                                                                                                                                                                   |
| 10C                                                                                                                                                                                           | 702                                                                                  | 0.00                                                                                                                                        | 0.00                                                                                                     | -6.65                                                                                                                                        | -21.12                                                                                                                       | 891                                                                               | 700                                                                                                                                                                                                                                                                                                                                                                                                                                                                                                                                                                                                                                                                                                                                                                                                                                                                                                                                                                                                                                                                                                                                                                                                                                                                                                                                                                                                                                                                                                                                                                                                                                                                                                                                                                                                                                                                                                                                                                                                                                                                                                                            | central bank tightening programs. The ind                                                                                                                                                                                                                                                                                                                                                                                                                                                                                                                                                                                                                                                                                                                                                                                                                                                                                                                                                                                                                                                                                                                                                                                                                                                                                                                                                                                                                                                                                                                                                                                                                                                                                                                                                                                                                                                                                                                                                                                                                                                                                    |
| AM                                                                                                                                                                                            | 67                                                                                   | 0.00                                                                                                                                        | 0.00                                                                                                     | -4.29                                                                                                                                        | 1.52                                                                                                                         | 70                                                                                | 66                                                                                                                                                                                                                                                                                                                                                                                                                                                                                                                                                                                                                                                                                                                                                                                                                                                                                                                                                                                                                                                                                                                                                                                                                                                                                                                                                                                                                                                                                                                                                                                                                                                                                                                                                                                                                                                                                                                                                                                                                                                                                                                             | swung between gains and losses througho                                                                                                                                                                                                                                                                                                                                                                                                                                                                                                                                                                                                                                                                                                                                                                                                                                                                                                                                                                                                                                                                                                                                                                                                                                                                                                                                                                                                                                                                                                                                                                                                                                                                                                                                                                                                                                                                                                                                                                                                                                                                                      |
| NH                                                                                                                                                                                            | 1299                                                                                 | 0.00                                                                                                                                        | 0.00                                                                                                     | -0.08                                                                                                                                        | 1.72                                                                                                                         | 1300                                                                              | 1200                                                                                                                                                                                                                                                                                                                                                                                                                                                                                                                                                                                                                                                                                                                                                                                                                                                                                                                                                                                                                                                                                                                                                                                                                                                                                                                                                                                                                                                                                                                                                                                                                                                                                                                                                                                                                                                                                                                                                                                                                                                                                                                           | the session after the Federal Reserve's Jam                                                                                                                                                                                                                                                                                                                                                                                                                                                                                                                                                                                                                                                                                                                                                                                                                                                                                                                                                                                                                                                                                                                                                                                                                                                                                                                                                                                                                                                                                                                                                                                                                                                                                                                                                                                                                                                                                                                                                                                                                                                                                  |
| ILP<br>NO                                                                                                                                                                                     | 12790<br>472                                                                         | 0.00<br>1.00                                                                                                                                | 0.00<br>0.21                                                                                             | 0.00<br>62.16                                                                                                                                | 0.00<br>62.16                                                                                                                | 12790<br>647                                                                      | 12790<br>399                                                                                                                                                                                                                                                                                                                                                                                                                                                                                                                                                                                                                                                                                                                                                                                                                                                                                                                                                                                                                                                                                                                                                                                                                                                                                                                                                                                                                                                                                                                                                                                                                                                                                                                                                                                                                                                                                                                                                                                                                                                                                                                   | Bullard added to a chorus of officials saying                                                                                                                                                                                                                                                                                                                                                                                                                                                                                                                                                                                                                                                                                                                                                                                                                                                                                                                                                                                                                                                                                                                                                                                                                                                                                                                                                                                                                                                                                                                                                                                                                                                                                                                                                                                                                                                                                                                                                                                                                                                                                |
| HN                                                                                                                                                                                            | 267                                                                                  | 0.00                                                                                                                                        | 0.00                                                                                                     | 0.75                                                                                                                                         | 36.22                                                                                                                        | 300                                                                               | 150                                                                                                                                                                                                                                                                                                                                                                                                                                                                                                                                                                                                                                                                                                                                                                                                                                                                                                                                                                                                                                                                                                                                                                                                                                                                                                                                                                                                                                                                                                                                                                                                                                                                                                                                                                                                                                                                                                                                                                                                                                                                                                                            | more rate hikes are needed and the risks to the                                                                                                                                                                                                                                                                                                                                                                                                                                                                                                                                                                                                                                                                                                                                                                                                                                                                                                                                                                                                                                                                                                                                                                                                                                                                                                                                                                                                                                                                                                                                                                                                                                                                                                                                                                                                                                                                                                                                                                                                                                                                              |
| YL                                                                                                                                                                                            | 933                                                                                  | -63.00                                                                                                                                      | -6.33                                                                                                    | -31.45                                                                                                                                       | -6.04                                                                                                                        | 1476                                                                              | 638                                                                                                                                                                                                                                                                                                                                                                                                                                                                                                                                                                                                                                                                                                                                                                                                                                                                                                                                                                                                                                                                                                                                                                                                                                                                                                                                                                                                                                                                                                                                                                                                                                                                                                                                                                                                                                                                                                                                                                                                                                                                                                                            | economy remain elevated. Longer-dat                                                                                                                                                                                                                                                                                                                                                                                                                                                                                                                                                                                                                                                                                                                                                                                                                                                                                                                                                                                                                                                                                                                                                                                                                                                                                                                                                                                                                                                                                                                                                                                                                                                                                                                                                                                                                                                                                                                                                                                                                                                                                          |
| SY                                                                                                                                                                                            | 696                                                                                  | -45.00                                                                                                                                      | -6.07                                                                                                    | -29.34                                                                                                                                       | -32.88                                                                                                                       | 1323                                                                              | 493                                                                                                                                                                                                                                                                                                                                                                                                                                                                                                                                                                                                                                                                                                                                                                                                                                                                                                                                                                                                                                                                                                                                                                                                                                                                                                                                                                                                                                                                                                                                                                                                                                                                                                                                                                                                                                                                                                                                                                                                                                                                                                                            | Treasuries swung to a loss, erasing an earl                                                                                                                                                                                                                                                                                                                                                                                                                                                                                                                                                                                                                                                                                                                                                                                                                                                                                                                                                                                                                                                                                                                                                                                                                                                                                                                                                                                                                                                                                                                                                                                                                                                                                                                                                                                                                                                                                                                                                                                                                                                                                  |
| MN                                                                                                                                                                                            | 2153                                                                                 | 33.00                                                                                                                                       | 1.56                                                                                                     | -21.88                                                                                                                                       | -30.99                                                                                                                       | 4580                                                                              | 1760                                                                                                                                                                                                                                                                                                                                                                                                                                                                                                                                                                                                                                                                                                                                                                                                                                                                                                                                                                                                                                                                                                                                                                                                                                                                                                                                                                                                                                                                                                                                                                                                                                                                                                                                                                                                                                                                                                                                                                                                                                                                                                                           | rebound. The Bloomberg Dollar Spot Index                                                                                                                                                                                                                                                                                                                                                                                                                                                                                                                                                                                                                                                                                                                                                                                                                                                                                                                                                                                                                                                                                                                                                                                                                                                                                                                                                                                                                                                                                                                                                                                                                                                                                                                                                                                                                                                                                                                                                                                                                                                                                     |
| ER                                                                                                                                                                                            | 18                                                                                   | 0.00                                                                                                                                        | 0.00                                                                                                     | 20.00                                                                                                                                        | -21.74<br>-6.52                                                                                                              | 39<br>894                                                                         | 13<br>390                                                                                                                                                                                                                                                                                                                                                                                                                                                                                                                                                                                                                                                                                                                                                                                                                                                                                                                                                                                                                                                                                                                                                                                                                                                                                                                                                                                                                                                                                                                                                                                                                                                                                                                                                                                                                                                                                                                                                                                                                                                                                                                      | a fresh record high as investors sought hav                                                                                                                                                                                                                                                                                                                                                                                                                                                                                                                                                                                                                                                                                                                                                                                                                                                                                                                                                                                                                                                                                                                                                                                                                                                                                                                                                                                                                                                                                                                                                                                                                                                                                                                                                                                                                                                                                                                                                                                                                                                                                  |
| L8                                                                                                                                                                                            | 502                                                                                  | -13.00                                                                                                                                      | -2.52                                                                                                    | -25.85                                                                                                                                       | -6.57                                                                                                                        | XUZ                                                                               |                                                                                                                                                                                                                                                                                                                                                                                                                                                                                                                                                                                                                                                                                                                                                                                                                                                                                                                                                                                                                                                                                                                                                                                                                                                                                                                                                                                                                                                                                                                                                                                                                                                                                                                                                                                                                                                                                                                                                                                                                                                                                                                                |                                                                                                                                                                                                                                                                                                                                                                                                                                                                                                                                                                                                                                                                                                                                                                                                                                                                                                                                                                                                                                                                                                                                                                                                                                                                                                                                                                                                                                                                                                                                                                                                                                                                                                                                                                                                                                                                                                                                                                                                                                                                                                                              |
|                                                                                                                                                                                               |                                                                                      | .5.00                                                                                                                                       |                                                                                                          |                                                                                                                                              | 0.52                                                                                                                         | 0,74                                                                              | 390                                                                                                                                                                                                                                                                                                                                                                                                                                                                                                                                                                                                                                                                                                                                                                                                                                                                                                                                                                                                                                                                                                                                                                                                                                                                                                                                                                                                                                                                                                                                                                                                                                                                                                                                                                                                                                                                                                                                                                                                                                                                                                                            |                                                                                                                                                                                                                                                                                                                                                                                                                                                                                                                                                                                                                                                                                                                                                                                                                                                                                                                                                                                                                                                                                                                                                                                                                                                                                                                                                                                                                                                                                                                                                                                                                                                                                                                                                                                                                                                                                                                                                                                                                                                                                                                              |
|                                                                                                                                                                                               |                                                                                      | .5.00                                                                                                                                       |                                                                                                          |                                                                                                                                              | 0.02                                                                                                                         | 074                                                                               | 390                                                                                                                                                                                                                                                                                                                                                                                                                                                                                                                                                                                                                                                                                                                                                                                                                                                                                                                                                                                                                                                                                                                                                                                                                                                                                                                                                                                                                                                                                                                                                                                                                                                                                                                                                                                                                                                                                                                                                                                                                                                                                                                            | level in almost two years as major market lev                                                                                                                                                                                                                                                                                                                                                                                                                                                                                                                                                                                                                                                                                                                                                                                                                                                                                                                                                                                                                                                                                                                                                                                                                                                                                                                                                                                                                                                                                                                                                                                                                                                                                                                                                                                                                                                                                                                                                                                                                                                                                |
|                                                                                                                                                                                               |                                                                                      | 15160                                                                                                                                       |                                                                                                          |                                                                                                                                              | 5.52                                                                                                                         | 054                                                                               | 390                                                                                                                                                                                                                                                                                                                                                                                                                                                                                                                                                                                                                                                                                                                                                                                                                                                                                                                                                                                                                                                                                                                                                                                                                                                                                                                                                                                                                                                                                                                                                                                                                                                                                                                                                                                                                                                                                                                                                                                                                                                                                                                            | level in almost two years as major market lever crumbled. Hong Kong's Hang Seng benchma                                                                                                                                                                                                                                                                                                                                                                                                                                                                                                                                                                                                                                                                                                                                                                                                                                                                                                                                                                                                                                                                                                                                                                                                                                                                                                                                                                                                                                                                                                                                                                                                                                                                                                                                                                                                                                                                                                                                                                                                                                      |
|                                                                                                                                                                                               | SA vorcue N                                                                          |                                                                                                                                             |                                                                                                          |                                                                                                                                              | 3,52                                                                                                                         | 054                                                                               | 390                                                                                                                                                                                                                                                                                                                                                                                                                                                                                                                                                                                                                                                                                                                                                                                                                                                                                                                                                                                                                                                                                                                                                                                                                                                                                                                                                                                                                                                                                                                                                                                                                                                                                                                                                                                                                                                                                                                                                                                                                                                                                                                            | level in almost two years as major market lev                                                                                                                                                                                                                                                                                                                                                                                                                                                                                                                                                                                                                                                                                                                                                                                                                                                                                                                                                                                                                                                                                                                                                                                                                                                                                                                                                                                                                                                                                                                                                                                                                                                                                                                                                                                                                                                                                                                                                                                                                                                                                |
| A Bonds                                                                                                                                                                                       |                                                                                      | lamibian Bonds                                                                                                                              |                                                                                                          | NA Bonds                                                                                                                                     |                                                                                                                              |                                                                                   |                                                                                                                                                                                                                                                                                                                                                                                                                                                                                                                                                                                                                                                                                                                                                                                                                                                                                                                                                                                                                                                                                                                                                                                                                                                                                                                                                                                                                                                                                                                                                                                                                                                                                                                                                                                                                                                                                                                                                                                                                                                                                                                                | level in almost two years as major market lev-<br>crumbled. Hong Kong's Hang Seng benchma<br>was at a decade low.                                                                                                                                                                                                                                                                                                                                                                                                                                                                                                                                                                                                                                                                                                                                                                                                                                                                                                                                                                                                                                                                                                                                                                                                                                                                                                                                                                                                                                                                                                                                                                                                                                                                                                                                                                                                                                                                                                                                                                                                            |
|                                                                                                                                                                                               | YTM                                                                                  | lamibian Bonds<br>Current Price                                                                                                             | Chg [bp]                                                                                                 | NA Bonds<br>GC23                                                                                                                             | YTM                                                                                                                          | Premium                                                                           | Chg [bp]                                                                                                                                                                                                                                                                                                                                                                                                                                                                                                                                                                                                                                                                                                                                                                                                                                                                                                                                                                                                                                                                                                                                                                                                                                                                                                                                                                                                                                                                                                                                                                                                                                                                                                                                                                                                                                                                                                                                                                                                                                                                                                                       | level in almost two years as major market lever crumbled. Hong Kong's Hang Seng benchma was at a decade low.  2020 2021 20                                                                                                                                                                                                                                                                                                                                                                                                                                                                                                                                                                                                                                                                                                                                                                                                                                                                                                                                                                                                                                                                                                                                                                                                                                                                                                                                                                                                                                                                                                                                                                                                                                                                                                                                                                                                                                                                                                                                                                                                   |
| 2023<br>186                                                                                                                                                                                   | <b>YTM</b><br>7.20<br>9.36                                                           | lamibian Bonds                                                                                                                              | Chg [bp]                                                                                                 | NA Bonds<br>GC23<br>GC24                                                                                                                     |                                                                                                                              |                                                                                   |                                                                                                                                                                                                                                                                                                                                                                                                                                                                                                                                                                                                                                                                                                                                                                                                                                                                                                                                                                                                                                                                                                                                                                                                                                                                                                                                                                                                                                                                                                                                                                                                                                                                                                                                                                                                                                                                                                                                                                                                                                                                                                                                | level in almost two years as major market level crumbled. Hong Kong's Hang Seng benchma was at a decade low.  2020 2021 20 GDP (y/y) -7.9% 2.4% 3.3                                                                                                                                                                                                                                                                                                                                                                                                                                                                                                                                                                                                                                                                                                                                                                                                                                                                                                                                                                                                                                                                                                                                                                                                                                                                                                                                                                                                                                                                                                                                                                                                                                                                                                                                                                                                                                                                                                                                                                          |
| 2023<br>1 <b>86</b><br>2030                                                                                                                                                                   | <b>YTM</b> 7.20 9.36 10.76                                                           | lamibian Bonds<br>Current Price<br>100.23<br>103.87<br>86.21                                                                                | Chg [bp]<br>0.00<br>-7.50<br>-10.50                                                                      | GC23<br>GC24<br>GC25                                                                                                                         | YTM<br>8.41<br>8.78<br>9.14                                                                                                  | Premium<br>121<br>-58<br>-22                                                      | Chg [bp]<br>0.00<br>-7.50<br>-7.50                                                                                                                                                                                                                                                                                                                                                                                                                                                                                                                                                                                                                                                                                                                                                                                                                                                                                                                                                                                                                                                                                                                                                                                                                                                                                                                                                                                                                                                                                                                                                                                                                                                                                                                                                                                                                                                                                                                                                                                                                                                                                             | level in almost two years as major market lever crumbled. Hong Kong's Hang Seng benchmarkas at a decade low.  2020 2021 20 GDP (y/y) -7.9% 2.4% 3.3 Inflation (y/y) 2.4% 4.5% 6.1                                                                                                                                                                                                                                                                                                                                                                                                                                                                                                                                                                                                                                                                                                                                                                                                                                                                                                                                                                                                                                                                                                                                                                                                                                                                                                                                                                                                                                                                                                                                                                                                                                                                                                                                                                                                                                                                                                                                            |
| 2023<br>186<br>2030<br>213                                                                                                                                                                    | YTM<br>7.20<br>9.36<br>10.76<br>11.11                                                | lamibian Bonds<br>Current Price<br>100.23<br>103.87<br>86.21<br>77.89                                                                       | Chg [bp]<br>0.00<br>-7.50<br>-10.50<br>-9.50                                                             | GC23<br>GC24<br>GC25<br>GC26                                                                                                                 | YTM<br>8.41<br>8.78<br>9.14<br>9.39                                                                                          | Premium<br>121<br>-58<br>-22<br>3                                                 | Chg [bp]<br>0.00<br>-7.50<br>-7.50                                                                                                                                                                                                                                                                                                                                                                                                                                                                                                                                                                                                                                                                                                                                                                                                                                                                                                                                                                                                                                                                                                                                                                                                                                                                                                                                                                                                                                                                                                                                                                                                                                                                                                                                                                                                                                                                                                                                                                                                                                                                                             | level in almost two years as major market lever crumbled. Hong Kong's Hang Seng benchmarkas at a decade low.  2020 2021 20 GDP (y/y) -7.9% 2.4% 3.3 Inflation (y/y) 2.4% 4.5% 6.1                                                                                                                                                                                                                                                                                                                                                                                                                                                                                                                                                                                                                                                                                                                                                                                                                                                                                                                                                                                                                                                                                                                                                                                                                                                                                                                                                                                                                                                                                                                                                                                                                                                                                                                                                                                                                                                                                                                                            |
| 2023<br>186<br>2030<br>213<br>2032                                                                                                                                                            | 77M<br>7.20<br>9.36<br>10.76<br>11.11<br>11.23                                       | lamibian Bonds<br>Current Price<br>100.23<br>103.87<br>86.21<br>77.89<br>82.86                                                              | Chg [bp]<br>0.00<br>-7.50<br>-10.50<br>-9.50<br>-9.50                                                    | GC23<br>GC24<br>GC25<br>GC26<br>GC27                                                                                                         | YTM<br>8.41<br>8.78<br>9.14<br>9.39<br>9.97                                                                                  | Premium 121 -58 -22 3 61                                                          | Chg [bp]<br>0.00<br>-7.50<br>-7.50<br>-7.50                                                                                                                                                                                                                                                                                                                                                                                                                                                                                                                                                                                                                                                                                                                                                                                                                                                                                                                                                                                                                                                                                                                                                                                                                                                                                                                                                                                                                                                                                                                                                                                                                                                                                                                                                                                                                                                                                                                                                                                                                                                                                    | level in almost two years as major market lever crumbled. Hong Kong's Hang Seng benchmarkas at a decade low.  2020 2021 20 GDP (y/y) -7.9% 2.4% 3.3 Inflation (y/y) 2.4% 4.5% 6.1                                                                                                                                                                                                                                                                                                                                                                                                                                                                                                                                                                                                                                                                                                                                                                                                                                                                                                                                                                                                                                                                                                                                                                                                                                                                                                                                                                                                                                                                                                                                                                                                                                                                                                                                                                                                                                                                                                                                            |
| 2023<br>186<br>2030<br>213<br>2032<br>2035                                                                                                                                                    | 7.20<br>9.36<br>10.76<br>11.11<br>11.23<br>11.55                                     | Current Price<br>100.23<br>103.87<br>86.21<br>77.89<br>82.86<br>82.60                                                                       | Chg [bp]<br>0.00<br>-7.50<br>-10.50<br>-9.50<br>-9.50<br>-7.50                                           | GC23<br>GC24<br>GC25<br>GC26<br>GC27<br>GC28                                                                                                 | YTM<br>8.41<br>8.78<br>9.14<br>9.39<br>9.97<br>10.92                                                                         | Premium 121 -58 -22 3 61 16                                                       | Chg [bp] 0.00 -7.50 -7.50 -7.50 -7.50 -1.50                                                                                                                                                                                                                                                                                                                                                                                                                                                                                                                                                                                                                                                                                                                                                                                                                                                                                                                                                                                                                                                                                                                                                                                                                                                                                                                                                                                                                                                                                                                                                                                                                                                                                                                                                                                                                                                                                                                                                                                                                                                                                    | level in almost two years as major market lever crumbled. Hong Kong's Hang Seng benchmarkas at a decade low.  2020 2021 20 GDP (y/y) -7.9% 2.4% 3.3 Inflation (y/y) 2.4% 4.5% 6.1                                                                                                                                                                                                                                                                                                                                                                                                                                                                                                                                                                                                                                                                                                                                                                                                                                                                                                                                                                                                                                                                                                                                                                                                                                                                                                                                                                                                                                                                                                                                                                                                                                                                                                                                                                                                                                                                                                                                            |
| 2023<br>186<br>2030<br>213<br>2032<br>2035<br>209                                                                                                                                             | 7.20<br>9.36<br>10.76<br>11.11<br>11.23<br>11.55                                     | lamibian Bonds Current Price 100.23 103.87 86.21 77.89 82.86 82.60 64.21                                                                    | Chg [bp]<br>0.00<br>-7.50<br>-10.50<br>-9.50<br>-9.50<br>-7.50<br>-8.00                                  | GC23<br>GC24<br>GC25<br>GC26<br>GC27<br>GC28<br>GC30                                                                                         | YTM<br>8.41<br>8.78<br>9.14<br>9.39<br>9.97<br>10.92<br>11.99                                                                | Premium 121 -58 -22 3 61 16 123                                                   | Chg [bp]<br>0.00<br>-7.50<br>-7.50<br>-7.50<br>-10.50                                                                                                                                                                                                                                                                                                                                                                                                                                                                                                                                                                                                                                                                                                                                                                                                                                                                                                                                                                                                                                                                                                                                                                                                                                                                                                                                                                                                                                                                                                                                                                                                                                                                                                                                                                                                                                                                                                                                                                                                                                                                          | level in almost two years as major market lever crumbled. Hong Kong's Hang Seng benchmarkas at a decade low.  2020 2021 20 GDP (y/y) -7.9% 2.4% 3.3 Inflation (y/y) 2.4% 4.5% 6.1                                                                                                                                                                                                                                                                                                                                                                                                                                                                                                                                                                                                                                                                                                                                                                                                                                                                                                                                                                                                                                                                                                                                                                                                                                                                                                                                                                                                                                                                                                                                                                                                                                                                                                                                                                                                                                                                                                                                            |
| 2023<br>186<br>2030<br>213<br>2032<br>2035<br>209                                                                                                                                             | 7.20<br>9.36<br>10.76<br>11.11<br>11.23<br>11.55                                     | Current Price<br>100.23<br>103.87<br>86.21<br>77.89<br>82.86<br>82.60                                                                       | Chg [bp]<br>0.00<br>-7.50<br>-10.50<br>-9.50<br>-9.50<br>-7.50<br>-8.00                                  | GC23<br>GC24<br>GC25<br>GC26<br>GC27<br>GC28                                                                                                 | YTM<br>8.41<br>8.78<br>9.14<br>9.39<br>9.97<br>10.92                                                                         | Premium 121 -58 -22 3 61 16                                                       | Chg [bp] 0.00 -7.50 -7.50 -7.50 -7.50 -1.50                                                                                                                                                                                                                                                                                                                                                                                                                                                                                                                                                                                                                                                                                                                                                                                                                                                                                                                                                                                                                                                                                                                                                                                                                                                                                                                                                                                                                                                                                                                                                                                                                                                                                                                                                                                                                                                                                                                                                                                                                                                                                    | level in almost two years as major market lever crumbled. Hong Kong's Hang Seng benchmarkas at a decade low.  2020 2021 20 GDP (y/y) -7.9% 2.4% 3.3 Inflation (y/y) 2.4% 4.5% 6.1                                                                                                                                                                                                                                                                                                                                                                                                                                                                                                                                                                                                                                                                                                                                                                                                                                                                                                                                                                                                                                                                                                                                                                                                                                                                                                                                                                                                                                                                                                                                                                                                                                                                                                                                                                                                                                                                                                                                            |
| 2023<br>186<br>2030<br>213<br>2032<br>2035<br>209<br>2037<br>2040                                                                                                                             | 7.20<br>9.36<br>10.76<br>11.11<br>11.23<br>11.55<br>11.55<br>11.69<br>11.76<br>11.11 | lamibian Bonds Current Price 100.23 103.87 86.21 77.89 82.86 82.60 64.21 78.06                                                              | Chg [bp] 0.00 -7.50 -10.50 -9.50 -9.50 -7.50 -8.00 -8.00 -7.50 -9.50                                     | GC23<br>GC24<br>GC25<br>GC26<br>GC27<br>GC28<br>GC30<br>GC32<br>GC35<br>GC35<br>GC37                                                         | YTM<br>8.41<br>8.78<br>9.14<br>9.39<br>9.97<br>10.92<br>11.99<br>11.79<br>13.10                                              | Premium 121 -58 -22 3 61 16 123 68 155                                            | Chg [bp] 0.00 -7.50 -7.50 -7.50 -10.50 -10.50 -14.50 -8.00                                                                                                                                                                                                                                                                                                                                                                                                                                                                                                                                                                                                                                                                                                                                                                                                                                                                                                                                                                                                                                                                                                                                                                                                                                                                                                                                                                                                                                                                                                                                                                                                                                                                                                                                                                                                                                                                                                                                                                                                                                                                     | level in almost two years as major market lever crumbled. Hong Kong's Hang Seng benchmarkas at a decade low.  2020 2021 20 GDP (y/y) -7.9% 2.4% 3.3 Inflation (y/y) 2.4% 4.5% 6.1                                                                                                                                                                                                                                                                                                                                                                                                                                                                                                                                                                                                                                                                                                                                                                                                                                                                                                                                                                                                                                                                                                                                                                                                                                                                                                                                                                                                                                                                                                                                                                                                                                                                                                                                                                                                                                                                                                                                            |
| 2023<br>186<br>2030<br>213<br>2032<br>2035<br>209<br>2037<br>2040<br>214                                                                                                                      | 77M 7.20 9.36 10.76 11.11 11.23 11.55 11.55 11.69 11.76 11.11 11.75                  | lamibian Bonds Current Price 100.23 103.87 86.21 77.89 82.86 82.60 64.21 78.06 79.73 77.89 76.66                                            | Chg [bp] 0.00 -7.50 -10.50 -9.50 -9.50 -7.50 -8.00 -7.50 -9.50 -9.50 -8.00 -7.50 -9.50 -8.00             | GC23<br>GC24<br>GC25<br>GC26<br>GC27<br>GC28<br>GC30<br>GC32<br>GC32<br>GC35<br>GC37<br>GC40                                                 | YTM<br>8.41<br>8.78<br>9.14<br>9.39<br>9.97<br>10.92<br>11.99<br>11.79<br>13.10<br>13.11                                     | Premium 121 -58 -22 3 61 16 123 68 155 142                                        | Chg [bp] 0.00 -7.50 -7.50 -7.50 -10.50 -10.50 -14.50 -8.00 -8.00                                                                                                                                                                                                                                                                                                                                                                                                                                                                                                                                                                                                                                                                                                                                                                                                                                                                                                                                                                                                                                                                                                                                                                                                                                                                                                                                                                                                                                                                                                                                                                                                                                                                                                                                                                                                                                                                                                                                                                                                                                                               | level in almost two years as major market lever crumbled. Hong Kong's Hang Seng benchmarkas at a decade low.  2020 2021 20 GDP (y/y) -7.9% 2.4% 3.3 Inflation (y/y) 2.4% 4.5% 6.1                                                                                                                                                                                                                                                                                                                                                                                                                                                                                                                                                                                                                                                                                                                                                                                                                                                                                                                                                                                                                                                                                                                                                                                                                                                                                                                                                                                                                                                                                                                                                                                                                                                                                                                                                                                                                                                                                                                                            |
| 2023<br>186<br>2030<br>213<br>2032<br>2035<br>209<br>2037<br>2040<br>214                                                                                                                      | 7.20<br>9.36<br>10.76<br>11.11<br>11.23<br>11.55<br>11.55<br>11.69<br>11.76<br>11.11 | lamibian Bonds Current Price 100.23 103.87 86.21 77.89 82.86 82.60 64.21 78.06 79.73 77.89                                                  | Chg [bp] 0.00 -7.50 -10.50 -9.50 -9.50 -7.50 -8.00 -7.50 -9.50 -9.50 -7.50 -8.00 -7.50 -8.00             | GC23<br>GC24<br>GC25<br>GC25<br>GC27<br>GC28<br>GC30<br>GC32<br>GC35<br>GC37<br>GC40<br>GC40                                                 | YTM<br>8.41<br>8.78<br>9.14<br>9.39<br>9.97<br>10.92<br>11.99<br>11.79<br>13.10<br>13.11<br>13.20<br>14.21                   | Premium 121 -58 -22 3 61 16 123 68 155 142 153                                    | Chg [bp] 0.00 -7.50 -7.50 -7.50 -7.50 -10.50 -14.50 -8.00 -8.00 -8.00                                                                                                                                                                                                                                                                                                                                                                                                                                                                                                                                                                                                                                                                                                                                                                                                                                                                                                                                                                                                                                                                                                                                                                                                                                                                                                                                                                                                                                                                                                                                                                                                                                                                                                                                                                                                                                                                                                                                                                                                                                                          | level in almost two years as major market lever crumbled. Hong Kong's Hang Seng benchmarkas at a decade low.  2020 2021 20 GDP (y/y) -7.9% 2.4% 3.3 Inflation (y/y) 2.4% 4.5% 6.1                                                                                                                                                                                                                                                                                                                                                                                                                                                                                                                                                                                                                                                                                                                                                                                                                                                                                                                                                                                                                                                                                                                                                                                                                                                                                                                                                                                                                                                                                                                                                                                                                                                                                                                                                                                                                                                                                                                                            |
| 2023<br>186<br>2030<br>2113<br>2032<br>2035<br>209<br>2037<br>2040<br>2114                                                                                                                    | 77M 7.20 9.36 10.76 11.11 11.23 11.55 11.55 11.69 11.76 11.11 11.75                  | lamibian Bonds Current Price 100.23 103.87 86.21 77.89 82.86 82.60 64.21 78.06 79.73 77.89 76.66                                            | Chg [bp] 0.00 -7.50 -10.50 -9.50 -9.50 -7.50 -8.00 -8.00 -7.50 -9.50 -9.50 -8.00 -8.00 -8.00 -8.00       | GC23<br>GC24<br>GC25<br>GC26<br>GC27<br>GC28<br>GC30<br>GC32<br>GC35<br>GC37<br>GC40<br>GC43<br>GC43<br>GC43                                 | YTM<br>8.41<br>8.78<br>9.14<br>9.39<br>9.97<br>10.92<br>11.99<br>13.10<br>13.11<br>13.20<br>14.21<br>14.29                   | Premium 121 -58 -22 3 61 16 123 68 155 142 153 246 254                            | Chg [bp] 0.00 -7.50 -7.50 -7.50 -10.50 -10.50 -14.50 -8.00 -8.00 -8.00 -8.00                                                                                                                                                                                                                                                                                                                                                                                                                                                                                                                                                                                                                                                                                                                                                                                                                                                                                                                                                                                                                                                                                                                                                                                                                                                                                                                                                                                                                                                                                                                                                                                                                                                                                                                                                                                                                                                                                                                                                                                                                                                   | level in almost two years as major market lever crumbled. Hong Kong's Hang Seng benchmarkas at a decade low.  2020 2021 20 GDP (y/y) -7.9% 2.4% 3.3 Inflation (y/y) 2.4% 4.5% 6.1                                                                                                                                                                                                                                                                                                                                                                                                                                                                                                                                                                                                                                                                                                                                                                                                                                                                                                                                                                                                                                                                                                                                                                                                                                                                                                                                                                                                                                                                                                                                                                                                                                                                                                                                                                                                                                                                                                                                            |
| 2023<br>186<br>2030<br>2113<br>2032<br>2035<br>209<br>2037<br>2040<br>2114                                                                                                                    | 77M 7.20 9.36 10.76 11.11 11.23 11.55 11.55 11.69 11.76 11.11 11.75                  | lamibian Bonds Current Price 100.23 103.87 86.21 77.89 82.86 82.60 64.21 78.06 79.73 77.89 76.66                                            | Chg [bp] 0.00 -7.50 -10.50 -9.50 -9.50 -7.50 -8.00 -8.00 -7.50 -9.50 -9.50 -8.00 -8.00                   | GC23<br>GC24<br>GC25<br>GC25<br>GC26<br>GC27<br>GC28<br>GC30<br>GC32<br>GC35<br>GC37<br>GC40<br>GC43<br>GC43<br>GC45<br>GC45                 | YTM<br>8.41<br>8.78<br>9.14<br>9.39<br>9.97<br>10.92<br>11.99<br>11.79<br>13.10<br>13.11<br>13.20<br>14.21<br>14.29<br>14.96 | Premium 121 -58 -22 3 61 16 123 68 155 142 153 246 254 328                        | Chg [bp] 0.00 -7.50 -7.50 -7.50 -10.50 -10.50 -14.50 -8.00 -8.00 -8.00 -8.00 -8.00                                                                                                                                                                                                                                                                                                                                                                                                                                                                                                                                                                                                                                                                                                                                                                                                                                                                                                                                                                                                                                                                                                                                                                                                                                                                                                                                                                                                                                                                                                                                                                                                                                                                                                                                                                                                                                                                                                                                                                                                                                             | level in almost two years as major market lever umbled. Hong Kong's Hang Seng benchmarket a decade low.    2020   2021   203   204   204   204   204   204   204   204   204   204   204   204   204   204   204   204   204   204   204   204   204   204   204   204   204   204   204   204   204   204   204   204   204   204   204   204   204   204   204   204   204   204   204   204   204   204   204   204   204   204   204   204   204   204   204   204   204   204   204   204   204   204   204   204   204   204   204   204   204   204   204   204   204   204   204   204   204   204   204   204   204   204   204   204   204   204   204   204   204   204   204   204   204   204   204   204   204   204   204   204   204   204   204   204   204   204   204   204   204   204   204   204   204   204   204   204   204   204   204   204   204   204   204   204   204   204   204   204   204   204   204   204   204   204   204   204   204   204   204   204   204   204   204   204   204   204   204   204   204   204   204   204   204   204   204   204   204   204   204   204   204   204   204   204   204   204   204   204   204   204   204   204   204   204   204   204   204   204   204   204   204   204   204   204   204   204   204   204   204   204   204   204   204   204   204   204   204   204   204   204   204   204   204   204   204   204   204   204   204   204   204   204   204   204   204   204   204   204   204   204   204   204   204   204   204   204   204   204   204   204   204   204   204   204   204   204   204   204   204   204   204   204   204   204   204   204   204   204   204   204   204   204   204   204   204   204   204   204   204   204   204   204   204   204   204   204   204   204   204   204   204   204   204   204   204   204   204   204   204   204   204   204   204   204   204   204   204   204   204   204   204   204   204   204   204   204   204   204   204   204   204   204   204   204   204   204   204   204   204   204   204   204   204   204   204   204   204   204   204   204   204 |
| 2023<br>186<br>2030<br>213<br>2032<br>2035<br>209<br>2037<br>2040<br>214<br>2048                                                                                                              | YTM 7.20 9.36 10.76 11.11 11.23 11.55 11.69 11.76 11.11 11.75 11.68                  | lamibian Bonds Current Price 100.23 103.87 86.21 77.89 82.86 82.60 64.21 78.06 79.73 77.89 76.66 76.34                                      | Chg [bp] 0.00 -7.50 -10.50 -9.50 -9.50 -7.50 -8.00 -8.00 -7.50 -9.50 -9.50 -8.00 -8.00                   | GC23<br>GC24<br>GC25<br>GC26<br>GC27<br>GC28<br>GC30<br>GC32<br>GC35<br>GC37<br>GC40<br>GC43<br>GC43<br>GC43                                 | YTM<br>8.41<br>8.78<br>9.14<br>9.39<br>9.97<br>10.92<br>11.99<br>13.10<br>13.11<br>13.20<br>14.21<br>14.29                   | Premium 121 -58 -22 3 61 16 123 68 155 142 153 246 254                            | Chg [bp] 0.00 -7.50 -7.50 -7.50 -10.50 -10.50 -14.50 -8.00 -8.00 -8.00 -8.00                                                                                                                                                                                                                                                                                                                                                                                                                                                                                                                                                                                                                                                                                                                                                                                                                                                                                                                                                                                                                                                                                                                                                                                                                                                                                                                                                                                                                                                                                                                                                                                                                                                                                                                                                                                                                                                                                                                                                                                                                                                   | level in almost two years as major market lever umbled. Hong Kong's Hang Seng benchmarket a decade low.    2020   2021   203   204   204   204   204   204   204   204   204   204   204   204   204   204   204   204   204   204   204   204   204   204   204   204   204   204   204   204   204   204   204   204   204   204   204   204   204   204   204   204   204   204   204   204   204   204   204   204   204   204   204   204   204   204   204   204   204   204   204   204   204   204   204   204   204   204   204   204   204   204   204   204   204   204   204   204   204   204   204   204   204   204   204   204   204   204   204   204   204   204   204   204   204   204   204   204   204   204   204   204   204   204   204   204   204   204   204   204   204   204   204   204   204   204   204   204   204   204   204   204   204   204   204   204   204   204   204   204   204   204   204   204   204   204   204   204   204   204   204   204   204   204   204   204   204   204   204   204   204   204   204   204   204   204   204   204   204   204   204   204   204   204   204   204   204   204   204   204   204   204   204   204   204   204   204   204   204   204   204   204   204   204   204   204   204   204   204   204   204   204   204   204   204   204   204   204   204   204   204   204   204   204   204   204   204   204   204   204   204   204   204   204   204   204   204   204   204   204   204   204   204   204   204   204   204   204   204   204   204   204   204   204   204   204   204   204   204   204   204   204   204   204   204   204   204   204   204   204   204   204   204   204   204   204   204   204   204   204   204   204   204   204   204   204   204   204   204   204   204   204   204   204   204   204   204   204   204   204   204   204   204   204   204   204   204   204   204   204   204   204   204   204   204   204   204   204   204   204   204   204   204   204   204   204   204   204   204   204   204   204   204   204   204   204   204   204   204   204   204   204   204 |
| 2023<br>186<br>2030<br>213<br>2032<br>2035<br>209<br>2037<br>2040<br>214<br>2044<br>2048                                                                                                      | YTM 7.20 9.36 10.76 11.11 11.23 11.55 11.69 11.76 11.11 11.75 11.68                  | lamibian Bonds Current Price 100.23 103.87 86.21 77.89 82.86 82.60 64.21 78.06 79.73 77.89 76.66 76.34                                      | Chg [bp] 0.00 -7.50 -10.50 -9.50 -9.50 -7.50 -8.00 -7.50 -9.50 -7.50 -8.00 -7.50 -8.00 -8.00             | GC23<br>GC24<br>GC25<br>GC25<br>GC26<br>GC27<br>GC28<br>GC30<br>GC32<br>GC35<br>GC37<br>GC40<br>GC43<br>GC43<br>GC43<br>GC45<br>GC48         | YTM<br>8.41<br>8.78<br>9.14<br>9.39<br>9.97<br>10.92<br>11.79<br>13.10<br>13.11<br>13.20<br>14.21<br>14.29<br>14.98          | Premium 121 -58 -22 3 61 16 123 68 155 142 153 246 254 328                        | Chg [bp] 0.00 -7.50 -7.50 -7.50 -7.50 -10.50 -10.50 -14.50 -8.00 -8.00 -8.00 -8.00 -8.00 -8.00 -8.00                                                                                                                                                                                                                                                                                                                                                                                                                                                                                                                                                                                                                                                                                                                                                                                                                                                                                                                                                                                                                                                                                                                                                                                                                                                                                                                                                                                                                                                                                                                                                                                                                                                                                                                                                                                                                                                                                                                                                                                                                           | level in almost two years as major market lever unabled. Hong Kong's Hang Seng benchmarks at a decade low.    2020                                                                                                                                                                                                                                                                                                                                                                                                                                                                                                                                                                                                                                                                                                                                                                                                                                                                                                                                                                                                                                                                                                                                                                                                                                                                                                                                                                                                                                                                                                                                                                                                                                                                                                                                                                                                                                                                                                                                                                                                           |
| 2023<br>186<br>2030<br>213<br>2032<br>2035<br>209<br>2037<br>2040<br>214<br>2044<br>2048                                                                                                      | YTM 7.20 9.36 10.76 11.11 11.23 11.55 11.55 11.69 11.76 11.11 11.75 11.68            | lamibian Bonds Current Price 100.23 103.87 86.21 77.89 82.86 82.60 64.21 78.06 79.73 77.89 76.66 76.34                                      | Chg [bp] 0.00 -7.50 -10.50 -9.50 -9.50 -7.50 -8.00 -8.00 -7.50 -9.50 -8.00 -8.00 -7.50 -9.50 -8.00       | GC23<br>GC24<br>GC25<br>GC25<br>GC26<br>GC27<br>GC28<br>GC30<br>GC32<br>GC35<br>GC37<br>GC40<br>GC43<br>GC43<br>GC45<br>GC45                 | YTM<br>8.41<br>8.78<br>9.14<br>9.39<br>9.97<br>10.92<br>11.99<br>11.79<br>13.10<br>13.11<br>13.20<br>14.21<br>14.29<br>14.96 | Premium 121 -58 -22 3 61 16 123 68 155 142 153 246 254 328 330                    | Chg [bp] 0.00 -7.50 -7.50 -7.50 -7.50 -10.50 -14.50 -8.00 -8.00 -8.00 -8.00 -8.00 -8.00 -8.00                                                                                                                                                                                                                                                                                                                                                                                                                                                                                                                                                                                                                                                                                                                                                                                                                                                                                                                                                                                                                                                                                                                                                                                                                                                                                                                                                                                                                                                                                                                                                                                                                                                                                                                                                                                                                                                                                                                                                                                                                                  | level in almost two years as major market lever crumbled. Hong Kong's Hang Seng benchmarket lever states at a decade low.    2020                                                                                                                                                                                                                                                                                                                                                                                                                                                                                                                                                                                                                                                                                                                                                                                                                                                                                                                                                                                                                                                                                                                                                                                                                                                                                                                                                                                                                                                                                                                                                                                                                                                                                                                                                                                                                                                                                                                                                                                            |
| 2023<br>186<br>2030<br>213<br>2032<br>2035<br>209<br>2037<br>2040<br>214<br>2044<br>2048<br>G Indices and Int                                                                                 | YTM 7.20 9.36 10.76 11.11 11.23 11.55 11.55 11.69 11.76 11.11 11.75 11.68            | lamibian Bonds Current Price 100.23 103.87 86.21 77.89 82.86 82.60 64.21 78.06 79.73 77.89 76.66 76.34                                      | Chg [bp] 0.00 -7.50 -10.50 -9.50 -9.50 -7.50 -8.00 -8.00 -7.50 -9.50 -8.00 -8.00 -8.00 -8.00 -8.00       | GC23<br>GC24<br>GC25<br>GC26<br>GC27<br>GC28<br>GC30<br>GC32<br>GC35<br>GC37<br>GC40<br>GC43<br>GC45<br>GC45<br>GC45                         | YTM 8.41 8.78 9.14 9.39 9.97 10.92 11.99 11.79 13.10 13.11 13.20 14.21 14.29 14.96 14.98  d/d % 0.02                         | Premium 121 -58 -22 3 61 16 123 68 155 142 153 246 254 328 330 mtd % 0.439        | Chg [bp] 0.00 -7.50 -7.50 -7.50 -7.50 -10.50 -14.50 -8.00 -8.00 -8.00 -8.00 -8.00 -8.00 -8.00 -8.00 -8.00 -8.00 -8.00 -8.00                                                                                                                                                                                                                                                                                                                                                                                                                                                                                                                                                                                                                                                                                                                                                                                                                                                                                                                                                                                                                                                                                                                                                                                                                                                                                                                                                                                                                                                                                                                                                                                                                                                                                                                                                                                                                                                                                                                                                                                                    | Level in almost two years as major market level crumbled. Hong Kong's Hang Seng benchmarket level was at a decade low.   2020                                                                                                                                                                                                                                                                                                                                                                                                                                                                                                                                                                                                                                                                                                                                                                                                                                                                                                                                                                                                                                                                                                                                                                                                                                                                                                                                                                                                                                                                                                                                                                                                                                                                                                                                                                                                                                                                                                                                                                                                |
| 2023<br>186<br>2030<br>213<br>2032<br>2035<br>209<br>2037<br>2040<br>214<br>2044<br>2048<br>G Indices and Inf                                                                                 | YTM 7.20 9.36 10.76 11.11 11.23 11.55 11.55 11.69 11.76 11.11 11.75 11.68            | lamibian Bonds Current Price 100.23 103.87 86.21 77.89 82.86 82.60 64.21 78.06 79.73 77.89 76.66 76.34                                      | Chg [bp] 0.00 -7.50 -10.50 -9.50 -9.50 -7.50 -8.00 -8.00 -7.50 -8.00 -8.00 -8.00 -8.00                   | GC23<br>GC24<br>GC25<br>GC25<br>GC26<br>GC27<br>GC28<br>GC30<br>GC32<br>GC35<br>GC37<br>GC40<br>GC43<br>GC45<br>GC45<br>GC45<br>GC48<br>GC50 | YTM<br>8.41<br>8.78<br>9.14<br>9.39<br>9.97<br>10.92<br>11.99<br>13.10<br>13.11<br>13.20<br>14.21<br>14.29<br>14.96<br>14.98 | Premium 121 -58 -22 3 61 16 123 68 155 142 153 246 254 328 330                    | Chg [bp] 0.00 -7.50 -7.50 -7.50 -10.50 -10.50 -14.50 -8.00 -8.00 -8.00 -8.00 -8.00 ytd % BoN                                                                                                                                                                                                                                                                                                                                                                                                                                                                                                                                                                                                                                                                                                                                                                                                                                                                                                                                                                                                                                                                                                                                                                                                                                                                                                                                                                                                                                                                                                                                                                                                                                                                                                                                                                                                                                                                                                                                                                                                                                   | Level in almost two years as major market level crumbled. Hong Kong's Hang Seng benchmarket level crumbled in the sength of the se |
| 2023<br>186<br>2030<br>213<br>2032<br>2035<br>209<br>2037<br>2040<br>214<br>2044<br>2048<br>G Indices and Infect<br>G Money Market<br>G Bond Index<br>//BAR Overnight                         | YTM 7.20 9.36 10.76 11.11 11.23 11.55 11.55 11.69 11.76 11.11 11.75 11.68            | lamibian Bonds Current Price 100.23 103.87 86.21 77.89 82.86 82.60 64.21 78.06 79.73 77.89 76.66 76.34                                      | Chg [bp] 0.00 -7.50 -10.50 -9.50 -9.50 -7.50 -8.00 -7.50 -9.50 -8.00 -7.50 -8.00 -8.00 -8.00 -8.00 -8.00 | GC23<br>GC24<br>GC25<br>GC25<br>GC26<br>GC27<br>GC38<br>GC32<br>GC35<br>GC37<br>GC40<br>GC43<br>GC48<br>GC48<br>GC48<br>GC48<br>GC48<br>GC40 | YTM 8.41 8.78 9.14 9.39 9.97 10.92 11.99 11.79 13.10 13.11 13.20 14.21 14.29 14.96 14.98  d/d % 0.02 0.46                    | Premium 121 -58 -22 3 61 16 123 68 155 142 153 246 254 338 330 mtd % 0.439 -1.044 | Chg [bp] 0.00 -7.50 -7.50 -7.50 -7.50 -10.50 -14.50 -8.00 -8.00 -8.00 -8.00 -8.00 -8.00 -8.00 -8.00 -8.00 -8.01 16 Feb 2.430 18 Apr 15 Jun                                                                                                                                                                                                                                                                                                                                                                                                                                                                                                                                                                                                                                                                                                                                                                                                                                                                                                                                                                                                                                                                                                                                                                                                                                                                                                                                                                                                                                                                                                                                                                                                                                                                                                                                                                                                                                                                                                                                                                                     | Level in almost two years as major market level crumbled. Hong Kong's Hang Seng benchmarket level crumbled. Hong Kong's Hang Seng benchmarket level crumbled. Hong Kong's Hang Seng benchmarket level crumbled.   2020                                                                                                                                                                                                                                                                                                                                                                                                                                                                                                                                                                                                                                                                                                                                                                                                                                                                                                                                                                                                                                                                                                                                                                                                                                                                                                                                                                                                                                                                                                                                                                                                                                                                                                                                                                                                                                                                                                       |
| 2023<br>186<br>2030<br>213<br>2032<br>2035<br>209<br>2037<br>2040<br>214<br>2044<br>2048<br>G Indices and Inf<br>G Money Market<br>G Bond Index<br>/IBAR Overnight<br>/IBAR 3m                | YTM 7.20 9.36 10.76 11.11 11.23 11.55 11.55 11.69 11.76 11.11 11.75 11.68            | lamibian Bonds Current Price 100.23 103.87 86.21 77.89 82.86 82.60 64.21 78.06 79.73 77.89 76.66 76.34  (%)  Level 240.065 262.517          | Chg [bp] 0.00 -7.50 -10.50 -9.50 -9.50 -7.50 -8.00 -8.00 -7.50 -9.50 -8.00 -8.00 -8.00 -8.00             | GC23<br>GC24<br>GC25<br>GC25<br>GC26<br>GC27<br>GC28<br>GC30<br>GC32<br>GC35<br>GC37<br>GC40<br>GC43<br>GC45<br>GC48<br>GC45<br>GC48<br>GC50 | YTM 8.41 8.78 9.14 9.39 9.97 10.92 11.99 11.79 13.10 13.11 13.20 14.21 14.29 14.96 14.98  d/d % 0.02 0.46                    | Premium 121 -58 -22 3 61 16 123 68 155 142 153 246 254 328 330 mtd % 0.439 -1.044 | Chg [bp] 0.00 -7.50 -7.50 -7.50 -7.50 -10.50 -14.50 -8.00 -8.00 -8.00 -8.00 -8.00 -8.00 -8.00 -8.00 -8.00 -8.00 -8.00 -8.00 -8.00 -8.00 -8.00 -8.00 -8.00 -8.00 -8.00 -8.00 -8.00                                                                                                                                                                                                                                                                                                                                                                                                                                                                                                                                                                                                                                                                                                                                                                                                                                                                                                                                                                                                                                                                                                                                                                                                                                                                                                                                                                                                                                                                                                                                                                                                                                                                                                                                                                                                                                                                                                                                              | Level in almost two years as major market level crumbled. Hong Kong's Hang Seng benchmarket level crumbled. Hong Kong's Hang Seng benchmarket level crumbled. Hong Kong's Hang Seng benchmarket level crumbled.   2020                                                                                                                                                                                                                                                                                                                                                                                                                                                                                                                                                                                                                                                                                                                                                                                                                                                                                                                                                                                                                                                                                                                                                                                                                                                                                                                                                                                                                                                                                                                                                                                                                                                                                                                                                                                                                                                                                                       |
| 213<br>2032<br>2035<br>209<br>2037<br>2040<br>214<br>2044                                                                                                                                     | YTM 7.20 9.36 10.76 11.11 11.23 11.55 11.55 11.69 11.76 11.11 11.75 11.68            | lamibian Bonds Current Price 100.23 103.87 86.21 77.89 82.86 82.60 64.21 78.06 79.73 77.89 76.66 76.34  (%) Level 240.065 262.517 5.388 6.2 | Chg [bp] 0.00 -7.50 -10.50 -9.50 -9.50 -7.50 -8.00 -8.00 -7.50 -9.50 -8.00 -8.00 -8.00 -8.00 -8.00 -8.00 | GC23<br>GC24<br>GC25<br>GC25<br>GC26<br>GC27<br>GC38<br>GC32<br>GC35<br>GC37<br>GC40<br>GC43<br>GC48<br>GC48<br>GC48<br>GC48<br>GC48<br>GC40 | YTM 8.41 8.78 9.14 9.39 9.97 10.92 11.99 11.79 13.10 13.11 13.20 14.21 14.29 14.96 14.98  d/d % 0.02 0.46                    | Premium 121 -58 -22 3 61 16 123 68 155 142 153 246 254 328 330 mtd % 0.439 -1.044 | Chg [bp] 0.00 -7.50 -7.50 -7.50 -7.50 -10.50 -10.50 -14.50 -8.00 -8.00 -8.00 -8.00 -8.00 -8.00 -8.00 -8.100 -8.100 -8.100 -8.100 -8.100 -8.100 -8.100 -8.100 -8.100 -8.100 -8.100 -8.100 -8.100 -8.100 -8.100 -8.100 -8.100 -8.100 -8.100 -8.100 -8.100 -8.100 -8.100 -8.100 -8.100 -8.100 -8.100 -8.100 -8.100 -8.100 -8.100 -8.100 -8.100 -8.100 -8.100 -8.100 -8.100 -8.100 -8.100 -8.100 -8.100 -8.100 -8.100 -8.100 -8.100 -8.100 -8.100 -8.100 -8.100 -8.100 -8.100 -8.100 -8.100 -8.100 -8.100 -8.100 -8.100 -8.100 -8.100 -8.100 -8.100 -8.100 -8.100 -8.100 -8.100 -8.100 -8.100 -8.100 -8.100 -8.100 -8.100 -8.100 -8.100 -8.100 -8.100 -8.100 -8.100 -8.100 -8.100 -8.100 -8.100 -8.100 -8.100 -8.100 -8.100 -8.100 -8.100 -8.100 -8.100 -8.100 -8.100 -8.100 -8.100 -8.100 -8.100 -8.100 -8.100 -8.100 -8.100 -8.100 -8.100 -8.100 -8.100 -8.100 -8.100 -8.100 -8.100 -8.100 -8.100 -8.100 -8.100 -8.100 -8.100 -8.100 -8.100 -8.100 -8.100 -8.100 -8.100 -8.100 -8.100 -8.100 -8.100 -8.100 -8.100 -8.100 -8.100 -8.100 -8.100 -8.100 -8.100 -8.100 -8.100 -8.100 -8.100 -8.100 -8.100 -8.100 -8.100 -8.100 -8.100 -8.100 -8.100 -8.100 -8.100 -8.100 -8.100 -8.100 -8.100 -8.100 -8.100 -8.100 -8.100 -8.100 -8.100 -8.100 -8.100 -8.100 -8.100 -8.100 -8.100 -8.100 -8.100 -8.100 -8.100 -8.100 -8.100 -8.100 -8.100 -8.100 -8.100 -8.100 -8.100 -8.100 -8.100 -8.100 -8.100 -8.100 -8.100 -8.100 -8.100 -8.100 -8.100 -8.100 -8.100 -8.100 -8.100 -8.100 -8.100 -8.100 -8.100 -8.100 -8.100 -8.100 -8.100 -8.100 -8.100 -8.100 -8.100 -8.100 -8.100 -8.100 -8.100 -8.100 -8.100 -8.100 -8.100 -8.100 -8.100 -8.100 -8.100 -8.100 -8.100 -8.100 -8.100 -8.100 -8.100 -8.100 -8.100 -8.100 -8.100 -8.100 -8.100 -8.100 -8.100 -8.100 -8.100 -8.100 -8.100 -8.100 -8.100 -8.100 -8.100 -8.100 -8.100 -8.100 -8.100 -8.100 -8.100 -8.100 -8.100 -8.100 -8.100 -8.100 -8.100 -8.100 -8.100 -8.100 -8.100 -8.100 -8.100 -8.100 -8.100 -8.100 -8.100 -8.100 -8.100 -8.100 -8.100 -8.100 -8.100 -8.100 -8.100 -8.100 -8.100 -8.100 -8.100 -8.100 -8.100 -8.100 -8.100 -8.100 -8.100 -8.100 -8.100 -8.100 -8.100 -8.100 | PSCE (y/y)   SARB   FOMC   27 Jan   29 Jan   24 Mar   19 May   21 Jul   14 Jun   22 Sep   26 Jul   26 Jul   26 Jul   27 Jun   22 Sep   26 Jul   26 Jul   26 Jul   27 Jun   22 Sep   26 Jul   26 Jul   26 Jul   27 Jun   26 Jul   27 Jun   26 Jul   27 Jun   27 Jun   28 Jun   29 Jun   29 Jun   29 Jun   20 Jun   2 |
| 2023<br>186<br>2030<br>213<br>2032<br>2035<br>209<br>2037<br>2040<br>214<br>2044<br>2048<br>G Indices and Int<br>G Money Market<br>G Bond Index<br>//BAR Overnight<br>//BAR 3m<br>A Repo Rate | YTM 7.20 9.36 10.76 11.11 11.23 11.55 11.55 11.69 11.76 11.11 11.75 11.68            | (%)  Leve 240.065 262.517 5.388 6.26 6.25                                                                                                   | Chg [bp] 0.00 -7.50 -10.50 -9.50 -9.50 -7.50 -8.00 -8.00 -7.50 -9.50 -8.00 -8.00 -8.00 -8.00             | GC23<br>GC24<br>GC25<br>GC25<br>GC26<br>GC27<br>GC38<br>GC32<br>GC35<br>GC37<br>GC40<br>GC43<br>GC48<br>GC48<br>GC48<br>GC48<br>GC48<br>GC40 | YTM 8.41 8.78 9.14 9.39 9.97 10.92 11.99 11.79 13.10 13.11 13.20 14.21 14.29 14.96 14.98  d/d % 0.02 0.46                    | Premium 121 -58 -22 3 61 16 123 68 155 142 153 246 254 328 330 mtd % 0.439 -1.044 | Chg [bp] 0.00 -7.50 -7.50 -7.50 -10.50 -10.50 -14.50 -8.00 -8.00 -8.00 -8.00 -8.00 -8.00 -8.00 -8.00 -8.00 -8.10 -8.00 -8.10 -8.10 -8.10 -8.10 -8.10 -8.10 -8.10 -8.10 -8.10 -8.10 -8.10 -8.10 -8.10 -8.10 -8.10 -8.10 -8.10 -8.10 -8.10 -8.10 -8.10 -8.10 -8.10 -8.10 -8.10 -8.10 -8.10 -8.10 -8.10 -8.10 -8.10 -8.10 -8.10 -8.10 -8.10 -8.10 -8.10 -8.10 -8.10 -8.10 -8.10 -8.10 -8.10 -8.10 -8.10 -8.10 -8.10 -8.10 -8.10 -8.10 -8.10 -8.10 -8.10 -8.10 -8.10 -8.10 -8.10 -8.10 -8.10 -8.10 -8.10 -8.10 -8.10 -8.10 -8.10 -8.10 -8.10 -8.10 -8.10 -8.10 -8.10 -8.10 -8.10 -8.10 -8.10 -8.10 -8.10 -8.10 -8.10 -8.10 -8.10 -8.10 -8.10 -8.10 -8.10 -8.10 -8.10 -8.10 -8.10 -8.10 -8.10 -8.10 -8.10 -8.10 -8.10 -8.10 -8.10 -8.10 -8.10 -8.10 -8.10 -8.10 -8.10 -8.10 -8.10 -8.10 -8.10 -8.10 -8.10 -8.10 -8.10 -8.10 -8.10 -8.10 -8.10 -8.10 -8.10 -8.10 -8.10 -8.10 -8.10 -8.10 -8.10 -8.10 -8.10 -8.10 -8.10 -8.10 -8.10 -8.10 -8.10 -8.10 -8.10 -8.10 -8.10 -8.10 -8.10 -8.10 -8.10 -8.10 -8.10 -8.10 -8.10 -8.10 -8.10 -8.10 -8.10 -8.10 -8.10 -8.10 -8.10 -8.10 -8.10 -8.10 -8.10 -8.10 -8.10 -8.10 -8.10 -8.10 -8.10 -8.10 -8.10 -8.10 -8.10 -8.10 -8.10 -8.10 -8.10 -8.10 -8.10 -8.10 -8.10 -8.10 -8.10 -8.10 -8.10 -8.10 -8.10 -8.10 -8.10 -8.10 -8.10 -8.10 -8.10 -8.10 -8.10 -8.10 -8.10 -8.10 -8.10 -8.10 -8.10 -8.10 -8.10 -8.10 -8.10 -8.10 -8.10 -8.10 -8.10 -8.10 -8.10 -8.10 -8.10 -8.10 -8.10 -8.10 -8.10 -8.10 -8.10 -8.10 -8.10 -8.10 -8.10 -8.10 -8.10 -8.10 -8.10 -8.10 -8.10 -8.10 -8.10 -8.10 -8.10 -8.10 -8.10 -8.10 -8.10 -8.10 -8.10 -8.10 -8.10 -8.10 -8.10 -8.10 -8.10 -8.10 -8.10 -8.10 -8.10 -8.10 -8.10 -8.10 -8.10 -8.10 -8.10 -8.10 -8.10 -8.10 -8.10 -8.10 -8.10 -8.10 -8.10 -8.10 -8.10 -8.10 -8.10 -8.10 -8.10 -8.10 -8.10 -8.10 -8.10 -8.10 -8.10 -8.10 -8.10 -8.10 -8.10 -8.10 -8.10 -8.10 -8.10 -8.10 -8.10 -8.10 -8.10 -8.10 -8.10 -8.10 -8.10 -8.10 -8.10 -8.10 -8.10 -8.10 -8.10 -8.10 -8.10 -8.10 -8.10 -8.10 -8.10 -8.10 -8.10 -8.10 -8.10 -8.10 -8.10 -8.10 -8.10 -8.10 -8.10 -8.10 -8.10 -8.10 -8.10 -8.10 -8.10 -8.10 -8.10 -8.10 -8.10 -8.10 -8.10 -8.10 -8.10 -8.10 -8.10 - | #forecast **nowor  MPC Meeting Calendar for 2022  SARB FOMC 27 Jan 25 Jan 24 Mar 15 Mar 19 May 3 May 21 Jul 14 Jun 22 Sep 26 Jul                                                                                                                                                                                                                                                                                                                                                                                                                                                                                                                                                                                                                                                                                                                                                                                                                                                                                                                                                                                                                                                                                                                                                                                                                                                                                                                                                                                                                                                                                                                                                                                                                                                                                                                                                                                                                                                                                                                                                                                             |