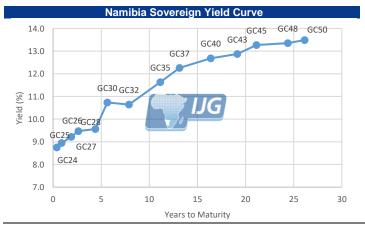

# **IJG Daily Bulletin**

Tuesday, 28 May 2024

|                                                                                                                                      | Level                                                                                                                        | Net Change                                                                                                                                                                                                                                                                                                                                                                                                                                                                                                                                                                                                                                                                                                                                                                                                                                                                                                                                                                                                                                                                                                                                                                                                                                                                                                                                                                                                                                                                                                                                                                                                                                                                                                                                                                                                                                                                                                                                                                                                                                                                                                                                                                                                                                                                                                                                                                                                                                                                                                                                                                                                                                                                                                                                                                                                                           | d/d %                                                                                                                                                | mtd %                                                                                                                      | ytd %                                                                                                              | 52Wk High                                                                               | 52Wk Low                                                                                     |
|--------------------------------------------------------------------------------------------------------------------------------------|------------------------------------------------------------------------------------------------------------------------------|--------------------------------------------------------------------------------------------------------------------------------------------------------------------------------------------------------------------------------------------------------------------------------------------------------------------------------------------------------------------------------------------------------------------------------------------------------------------------------------------------------------------------------------------------------------------------------------------------------------------------------------------------------------------------------------------------------------------------------------------------------------------------------------------------------------------------------------------------------------------------------------------------------------------------------------------------------------------------------------------------------------------------------------------------------------------------------------------------------------------------------------------------------------------------------------------------------------------------------------------------------------------------------------------------------------------------------------------------------------------------------------------------------------------------------------------------------------------------------------------------------------------------------------------------------------------------------------------------------------------------------------------------------------------------------------------------------------------------------------------------------------------------------------------------------------------------------------------------------------------------------------------------------------------------------------------------------------------------------------------------------------------------------------------------------------------------------------------------------------------------------------------------------------------------------------------------------------------------------------------------------------------------------------------------------------------------------------------------------------------------------------------------------------------------------------------------------------------------------------------------------------------------------------------------------------------------------------------------------------------------------------------------------------------------------------------------------------------------------------------------------------------------------------------------------------------------------------|------------------------------------------------------------------------------------------------------------------------------------------------------|----------------------------------------------------------------------------------------------------------------------------|--------------------------------------------------------------------------------------------------------------------|-----------------------------------------------------------------------------------------|----------------------------------------------------------------------------------------------|
| SX Overall                                                                                                                           | 1733                                                                                                                         | -15.20                                                                                                                                                                                                                                                                                                                                                                                                                                                                                                                                                                                                                                                                                                                                                                                                                                                                                                                                                                                                                                                                                                                                                                                                                                                                                                                                                                                                                                                                                                                                                                                                                                                                                                                                                                                                                                                                                                                                                                                                                                                                                                                                                                                                                                                                                                                                                                                                                                                                                                                                                                                                                                                                                                                                                                                                                               | -0.87                                                                                                                                                | 2.50                                                                                                                       | 6.12                                                                                                               | 1768                                                                                    | 102                                                                                          |
| SX Local                                                                                                                             | 675                                                                                                                          | 0.13                                                                                                                                                                                                                                                                                                                                                                                                                                                                                                                                                                                                                                                                                                                                                                                                                                                                                                                                                                                                                                                                                                                                                                                                                                                                                                                                                                                                                                                                                                                                                                                                                                                                                                                                                                                                                                                                                                                                                                                                                                                                                                                                                                                                                                                                                                                                                                                                                                                                                                                                                                                                                                                                                                                                                                                                                                 | 0.02                                                                                                                                                 | -0.93                                                                                                                      | 0.48                                                                                                               | 693                                                                                     | 44                                                                                           |
| E ALSI                                                                                                                               | 78921                                                                                                                        | -229.96                                                                                                                                                                                                                                                                                                                                                                                                                                                                                                                                                                                                                                                                                                                                                                                                                                                                                                                                                                                                                                                                                                                                                                                                                                                                                                                                                                                                                                                                                                                                                                                                                                                                                                                                                                                                                                                                                                                                                                                                                                                                                                                                                                                                                                                                                                                                                                                                                                                                                                                                                                                                                                                                                                                                                                                                                              | -0.29                                                                                                                                                | 3.74                                                                                                                       | 2.64                                                                                                               | 80214                                                                                   | 69128                                                                                        |
| E Top 40                                                                                                                             | 72559                                                                                                                        | -186.66                                                                                                                                                                                                                                                                                                                                                                                                                                                                                                                                                                                                                                                                                                                                                                                                                                                                                                                                                                                                                                                                                                                                                                                                                                                                                                                                                                                                                                                                                                                                                                                                                                                                                                                                                                                                                                                                                                                                                                                                                                                                                                                                                                                                                                                                                                                                                                                                                                                                                                                                                                                                                                                                                                                                                                                                                              | -0.26                                                                                                                                                | 3.77                                                                                                                       | 2.93                                                                                                               | 73916                                                                                   | 63312                                                                                        |
| E INDI                                                                                                                               | 109532                                                                                                                       | -303.40                                                                                                                                                                                                                                                                                                                                                                                                                                                                                                                                                                                                                                                                                                                                                                                                                                                                                                                                                                                                                                                                                                                                                                                                                                                                                                                                                                                                                                                                                                                                                                                                                                                                                                                                                                                                                                                                                                                                                                                                                                                                                                                                                                                                                                                                                                                                                                                                                                                                                                                                                                                                                                                                                                                                                                                                                              | -0.28                                                                                                                                                | 4.29                                                                                                                       | 5.61                                                                                                               | 111921                                                                                  | 92852                                                                                        |
| SE FINI                                                                                                                              | 17063                                                                                                                        | -172.47                                                                                                                                                                                                                                                                                                                                                                                                                                                                                                                                                                                                                                                                                                                                                                                                                                                                                                                                                                                                                                                                                                                                                                                                                                                                                                                                                                                                                                                                                                                                                                                                                                                                                                                                                                                                                                                                                                                                                                                                                                                                                                                                                                                                                                                                                                                                                                                                                                                                                                                                                                                                                                                                                                                                                                                                                              | -1.00                                                                                                                                                | 2.84                                                                                                                       | -4.53                                                                                                              | 17915                                                                                   | 14240                                                                                        |
| SE RESI                                                                                                                              | 62968                                                                                                                        | 387.11                                                                                                                                                                                                                                                                                                                                                                                                                                                                                                                                                                                                                                                                                                                                                                                                                                                                                                                                                                                                                                                                                                                                                                                                                                                                                                                                                                                                                                                                                                                                                                                                                                                                                                                                                                                                                                                                                                                                                                                                                                                                                                                                                                                                                                                                                                                                                                                                                                                                                                                                                                                                                                                                                                                                                                                                                               | 0.62                                                                                                                                                 | 2.77                                                                                                                       | 9.45                                                                                                               | 71386                                                                                   | 48725                                                                                        |
| E Banks                                                                                                                              | 10546                                                                                                                        | -152.61                                                                                                                                                                                                                                                                                                                                                                                                                                                                                                                                                                                                                                                                                                                                                                                                                                                                                                                                                                                                                                                                                                                                                                                                                                                                                                                                                                                                                                                                                                                                                                                                                                                                                                                                                                                                                                                                                                                                                                                                                                                                                                                                                                                                                                                                                                                                                                                                                                                                                                                                                                                                                                                                                                                                                                                                                              | -1.43                                                                                                                                                | 2.58                                                                                                                       | -3.67                                                                                                              | 10980                                                                                   | 8600                                                                                         |
| lobal Indice                                                                                                                         |                                                                                                                              | Net Change                                                                                                                                                                                                                                                                                                                                                                                                                                                                                                                                                                                                                                                                                                                                                                                                                                                                                                                                                                                                                                                                                                                                                                                                                                                                                                                                                                                                                                                                                                                                                                                                                                                                                                                                                                                                                                                                                                                                                                                                                                                                                                                                                                                                                                                                                                                                                                                                                                                                                                                                                                                                                                                                                                                                                                                                                           | - / - 0/                                                                                                                                             | met al O/                                                                                                                  | atal 0(                                                                                                            | (2))///-    imh                                                                         | 52) // la la sur                                                                             |
|                                                                                                                                      | Level                                                                                                                        | Net Change                                                                                                                                                                                                                                                                                                                                                                                                                                                                                                                                                                                                                                                                                                                                                                                                                                                                                                                                                                                                                                                                                                                                                                                                                                                                                                                                                                                                                                                                                                                                                                                                                                                                                                                                                                                                                                                                                                                                                                                                                                                                                                                                                                                                                                                                                                                                                                                                                                                                                                                                                                                                                                                                                                                                                                                                                           | d/d %                                                                                                                                                | mtd %                                                                                                                      | ytd %                                                                                                              | 52Wk High                                                                               | 52Wk Low                                                                                     |
| ow Jones                                                                                                                             | 39070<br>5305                                                                                                                | 4.33<br>36.88                                                                                                                                                                                                                                                                                                                                                                                                                                                                                                                                                                                                                                                                                                                                                                                                                                                                                                                                                                                                                                                                                                                                                                                                                                                                                                                                                                                                                                                                                                                                                                                                                                                                                                                                                                                                                                                                                                                                                                                                                                                                                                                                                                                                                                                                                                                                                                                                                                                                                                                                                                                                                                                                                                                                                                                                                        | 0.01<br>0.70                                                                                                                                         | 3.32<br>5.34                                                                                                               | 3.66                                                                                                               | 40077<br>5342                                                                           | 32327                                                                                        |
| &P 500<br>ASDAQ                                                                                                                      | 16921                                                                                                                        | 184.76                                                                                                                                                                                                                                                                                                                                                                                                                                                                                                                                                                                                                                                                                                                                                                                                                                                                                                                                                                                                                                                                                                                                                                                                                                                                                                                                                                                                                                                                                                                                                                                                                                                                                                                                                                                                                                                                                                                                                                                                                                                                                                                                                                                                                                                                                                                                                                                                                                                                                                                                                                                                                                                                                                                                                                                                                               | 1.10                                                                                                                                                 | 8.07                                                                                                                       | 11.21<br>12.72                                                                                                     | 16996                                                                                   | 4104<br>12544                                                                                |
| rsdag<br>rse100                                                                                                                      | 8318                                                                                                                         | -21.64                                                                                                                                                                                                                                                                                                                                                                                                                                                                                                                                                                                                                                                                                                                                                                                                                                                                                                                                                                                                                                                                                                                                                                                                                                                                                                                                                                                                                                                                                                                                                                                                                                                                                                                                                                                                                                                                                                                                                                                                                                                                                                                                                                                                                                                                                                                                                                                                                                                                                                                                                                                                                                                                                                                                                                                                                               | -0.26                                                                                                                                                | 2.13                                                                                                                       | 7.56                                                                                                               | 8474                                                                                    | 7216                                                                                         |
| AX                                                                                                                                   | 18775                                                                                                                        | 81.34                                                                                                                                                                                                                                                                                                                                                                                                                                                                                                                                                                                                                                                                                                                                                                                                                                                                                                                                                                                                                                                                                                                                                                                                                                                                                                                                                                                                                                                                                                                                                                                                                                                                                                                                                                                                                                                                                                                                                                                                                                                                                                                                                                                                                                                                                                                                                                                                                                                                                                                                                                                                                                                                                                                                                                                                                                | -0.20                                                                                                                                                | 4.70                                                                                                                       | 12.08                                                                                                              | 18893                                                                                   | 14630                                                                                        |
| ang Seng                                                                                                                             | 18898                                                                                                                        | 70.84                                                                                                                                                                                                                                                                                                                                                                                                                                                                                                                                                                                                                                                                                                                                                                                                                                                                                                                                                                                                                                                                                                                                                                                                                                                                                                                                                                                                                                                                                                                                                                                                                                                                                                                                                                                                                                                                                                                                                                                                                                                                                                                                                                                                                                                                                                                                                                                                                                                                                                                                                                                                                                                                                                                                                                                                                                | 0.44                                                                                                                                                 | 6.39                                                                                                                       | 10.86                                                                                                              | 20361                                                                                   | 14030                                                                                        |
| ikkei                                                                                                                                | 38810                                                                                                                        | -89.85                                                                                                                                                                                                                                                                                                                                                                                                                                                                                                                                                                                                                                                                                                                                                                                                                                                                                                                                                                                                                                                                                                                                                                                                                                                                                                                                                                                                                                                                                                                                                                                                                                                                                                                                                                                                                                                                                                                                                                                                                                                                                                                                                                                                                                                                                                                                                                                                                                                                                                                                                                                                                                                                                                                                                                                                                               | -0.23                                                                                                                                                | 1.05                                                                                                                       | 15.98                                                                                                              | 41088                                                                                   | 30488                                                                                        |
| urrencies                                                                                                                            | 38810                                                                                                                        | -85.85                                                                                                                                                                                                                                                                                                                                                                                                                                                                                                                                                                                                                                                                                                                                                                                                                                                                                                                                                                                                                                                                                                                                                                                                                                                                                                                                                                                                                                                                                                                                                                                                                                                                                                                                                                                                                                                                                                                                                                                                                                                                                                                                                                                                                                                                                                                                                                                                                                                                                                                                                                                                                                                                                                                                                                                                                               | -0.23                                                                                                                                                | 1.05                                                                                                                       | 15.58                                                                                                              | 41088                                                                                   | 50488                                                                                        |
| unencies                                                                                                                             | Level                                                                                                                        | Net Change                                                                                                                                                                                                                                                                                                                                                                                                                                                                                                                                                                                                                                                                                                                                                                                                                                                                                                                                                                                                                                                                                                                                                                                                                                                                                                                                                                                                                                                                                                                                                                                                                                                                                                                                                                                                                                                                                                                                                                                                                                                                                                                                                                                                                                                                                                                                                                                                                                                                                                                                                                                                                                                                                                                                                                                                                           | d/d %                                                                                                                                                | mtd %                                                                                                                      | ytd %                                                                                                              | 52Wk High                                                                               | 52Wk Low                                                                                     |
| \$/US\$                                                                                                                              | 18.35                                                                                                                        | -0.02                                                                                                                                                                                                                                                                                                                                                                                                                                                                                                                                                                                                                                                                                                                                                                                                                                                                                                                                                                                                                                                                                                                                                                                                                                                                                                                                                                                                                                                                                                                                                                                                                                                                                                                                                                                                                                                                                                                                                                                                                                                                                                                                                                                                                                                                                                                                                                                                                                                                                                                                                                                                                                                                                                                                                                                                                                | 0.09                                                                                                                                                 | 2.38                                                                                                                       | 0.09                                                                                                               | 19.92                                                                                   | 17.42                                                                                        |
| \$/£                                                                                                                                 | 23.44                                                                                                                        | 0.02                                                                                                                                                                                                                                                                                                                                                                                                                                                                                                                                                                                                                                                                                                                                                                                                                                                                                                                                                                                                                                                                                                                                                                                                                                                                                                                                                                                                                                                                                                                                                                                                                                                                                                                                                                                                                                                                                                                                                                                                                                                                                                                                                                                                                                                                                                                                                                                                                                                                                                                                                                                                                                                                                                                                                                                                                                 | 0.02                                                                                                                                                 | 0.09                                                                                                                       | -0.61                                                                                                              | 24.73                                                                                   | 22.38                                                                                        |
| \$/€                                                                                                                                 | 19.95                                                                                                                        | 0.00                                                                                                                                                                                                                                                                                                                                                                                                                                                                                                                                                                                                                                                                                                                                                                                                                                                                                                                                                                                                                                                                                                                                                                                                                                                                                                                                                                                                                                                                                                                                                                                                                                                                                                                                                                                                                                                                                                                                                                                                                                                                                                                                                                                                                                                                                                                                                                                                                                                                                                                                                                                                                                                                                                                                                                                                                                 | -0.05                                                                                                                                                | 0.40                                                                                                                       | 1.14                                                                                                               | 24.73                                                                                   | 19.36                                                                                        |
| \$/AUD\$                                                                                                                             | 19.93                                                                                                                        | 0.01                                                                                                                                                                                                                                                                                                                                                                                                                                                                                                                                                                                                                                                                                                                                                                                                                                                                                                                                                                                                                                                                                                                                                                                                                                                                                                                                                                                                                                                                                                                                                                                                                                                                                                                                                                                                                                                                                                                                                                                                                                                                                                                                                                                                                                                                                                                                                                                                                                                                                                                                                                                                                                                                                                                                                                                                                                 | -0.03                                                                                                                                                | -0.62                                                                                                                      | 1.14                                                                                                               | 12.98                                                                                   | 19.30                                                                                        |
| \$/CAD\$                                                                                                                             | 12.23                                                                                                                        |                                                                                                                                                                                                                                                                                                                                                                                                                                                                                                                                                                                                                                                                                                                                                                                                                                                                                                                                                                                                                                                                                                                                                                                                                                                                                                                                                                                                                                                                                                                                                                                                                                                                                                                                                                                                                                                                                                                                                                                                                                                                                                                                                                                                                                                                                                                                                                                                                                                                                                                                                                                                                                                                                                                                                                                                                                      | -0.11                                                                                                                                                |                                                                                                                            | 2.56                                                                                                               |                                                                                         |                                                                                              |
|                                                                                                                                      |                                                                                                                              | 0.00                                                                                                                                                                                                                                                                                                                                                                                                                                                                                                                                                                                                                                                                                                                                                                                                                                                                                                                                                                                                                                                                                                                                                                                                                                                                                                                                                                                                                                                                                                                                                                                                                                                                                                                                                                                                                                                                                                                                                                                                                                                                                                                                                                                                                                                                                                                                                                                                                                                                                                                                                                                                                                                                                                                                                                                                                                 |                                                                                                                                                      | 1.21                                                                                                                       |                                                                                                                    | 14.66                                                                                   | 13.22                                                                                        |
| S\$/€<br>S\$/¥                                                                                                                       | 1.09<br>156.76                                                                                                               | 0.00                                                                                                                                                                                                                                                                                                                                                                                                                                                                                                                                                                                                                                                                                                                                                                                                                                                                                                                                                                                                                                                                                                                                                                                                                                                                                                                                                                                                                                                                                                                                                                                                                                                                                                                                                                                                                                                                                                                                                                                                                                                                                                                                                                                                                                                                                                                                                                                                                                                                                                                                                                                                                                                                                                                                                                                                                                 | 0.16                                                                                                                                                 | 1.97                                                                                                                       | -1.48                                                                                                              | 1.13<br>160.17                                                                          | 1.04                                                                                         |
| ommodities                                                                                                                           |                                                                                                                              | -0.12                                                                                                                                                                                                                                                                                                                                                                                                                                                                                                                                                                                                                                                                                                                                                                                                                                                                                                                                                                                                                                                                                                                                                                                                                                                                                                                                                                                                                                                                                                                                                                                                                                                                                                                                                                                                                                                                                                                                                                                                                                                                                                                                                                                                                                                                                                                                                                                                                                                                                                                                                                                                                                                                                                                                                                                                                                | 0.08                                                                                                                                                 | 0.66                                                                                                                       | -10.03                                                                                                             | 160.17                                                                                  | 137.25                                                                                       |
| ommodifies                                                                                                                           | Level                                                                                                                        | Net Change                                                                                                                                                                                                                                                                                                                                                                                                                                                                                                                                                                                                                                                                                                                                                                                                                                                                                                                                                                                                                                                                                                                                                                                                                                                                                                                                                                                                                                                                                                                                                                                                                                                                                                                                                                                                                                                                                                                                                                                                                                                                                                                                                                                                                                                                                                                                                                                                                                                                                                                                                                                                                                                                                                                                                                                                                           | d/d %                                                                                                                                                | mtd %                                                                                                                      | ytd %                                                                                                              | 52Wk High                                                                               | 52Wk Low                                                                                     |
| rent Crude                                                                                                                           | 83.23                                                                                                                        | 0.13                                                                                                                                                                                                                                                                                                                                                                                                                                                                                                                                                                                                                                                                                                                                                                                                                                                                                                                                                                                                                                                                                                                                                                                                                                                                                                                                                                                                                                                                                                                                                                                                                                                                                                                                                                                                                                                                                                                                                                                                                                                                                                                                                                                                                                                                                                                                                                                                                                                                                                                                                                                                                                                                                                                                                                                                                                 | 0.16                                                                                                                                                 | -3.59                                                                                                                      | 8.90                                                                                                               | 91.18                                                                                   | 69.45                                                                                        |
| old                                                                                                                                  | 2352.41                                                                                                                      | 1.45                                                                                                                                                                                                                                                                                                                                                                                                                                                                                                                                                                                                                                                                                                                                                                                                                                                                                                                                                                                                                                                                                                                                                                                                                                                                                                                                                                                                                                                                                                                                                                                                                                                                                                                                                                                                                                                                                                                                                                                                                                                                                                                                                                                                                                                                                                                                                                                                                                                                                                                                                                                                                                                                                                                                                                                                                                 | 0.06                                                                                                                                                 | 2.89                                                                                                                       | 14.03                                                                                                              | 2450.07                                                                                 | 1810.51                                                                                      |
| atinum                                                                                                                               | 1058.51                                                                                                                      | 1.43                                                                                                                                                                                                                                                                                                                                                                                                                                                                                                                                                                                                                                                                                                                                                                                                                                                                                                                                                                                                                                                                                                                                                                                                                                                                                                                                                                                                                                                                                                                                                                                                                                                                                                                                                                                                                                                                                                                                                                                                                                                                                                                                                                                                                                                                                                                                                                                                                                                                                                                                                                                                                                                                                                                                                                                                                                 | 0.08                                                                                                                                                 | 12.85                                                                                                                      | 6.72                                                                                                               | 1095.69                                                                                 | 843.10                                                                                       |
| opper                                                                                                                                |                                                                                                                              |                                                                                                                                                                                                                                                                                                                                                                                                                                                                                                                                                                                                                                                                                                                                                                                                                                                                                                                                                                                                                                                                                                                                                                                                                                                                                                                                                                                                                                                                                                                                                                                                                                                                                                                                                                                                                                                                                                                                                                                                                                                                                                                                                                                                                                                                                                                                                                                                                                                                                                                                                                                                                                                                                                                                                                                                                                      |                                                                                                                                                      |                                                                                                                            |                                                                                                                    |                                                                                         |                                                                                              |
| lver                                                                                                                                 | 484.30                                                                                                                       | 8.95                                                                                                                                                                                                                                                                                                                                                                                                                                                                                                                                                                                                                                                                                                                                                                                                                                                                                                                                                                                                                                                                                                                                                                                                                                                                                                                                                                                                                                                                                                                                                                                                                                                                                                                                                                                                                                                                                                                                                                                                                                                                                                                                                                                                                                                                                                                                                                                                                                                                                                                                                                                                                                                                                                                                                                                                                                 | 1.88                                                                                                                                                 | 6.10                                                                                                                       | 23.33                                                                                                              | 519.90                                                                                  | 360.00                                                                                       |
| alladium                                                                                                                             | 31.70                                                                                                                        | 0.07                                                                                                                                                                                                                                                                                                                                                                                                                                                                                                                                                                                                                                                                                                                                                                                                                                                                                                                                                                                                                                                                                                                                                                                                                                                                                                                                                                                                                                                                                                                                                                                                                                                                                                                                                                                                                                                                                                                                                                                                                                                                                                                                                                                                                                                                                                                                                                                                                                                                                                                                                                                                                                                                                                                                                                                                                                 | 0.23                                                                                                                                                 | 20.57                                                                                                                      | 33.23                                                                                                              | 32.52                                                                                   | 20.69                                                                                        |
| ranium                                                                                                                               | 1007.00                                                                                                                      | 29.10                                                                                                                                                                                                                                                                                                                                                                                                                                                                                                                                                                                                                                                                                                                                                                                                                                                                                                                                                                                                                                                                                                                                                                                                                                                                                                                                                                                                                                                                                                                                                                                                                                                                                                                                                                                                                                                                                                                                                                                                                                                                                                                                                                                                                                                                                                                                                                                                                                                                                                                                                                                                                                                                                                                                                                                                                                | 2.98                                                                                                                                                 | 4.81                                                                                                                       | -10.48                                                                                                             | 1275.00                                                                                 | 915.50                                                                                       |
|                                                                                                                                      | 90.75                                                                                                                        | -1.00                                                                                                                                                                                                                                                                                                                                                                                                                                                                                                                                                                                                                                                                                                                                                                                                                                                                                                                                                                                                                                                                                                                                                                                                                                                                                                                                                                                                                                                                                                                                                                                                                                                                                                                                                                                                                                                                                                                                                                                                                                                                                                                                                                                                                                                                                                                                                                                                                                                                                                                                                                                                                                                                                                                                                                                                                                | -1.09                                                                                                                                                | 2.54                                                                                                                       | -0.82                                                                                                              | 107.00                                                                                  | 54.63                                                                                        |
| SX Local                                                                                                                             | Level                                                                                                                        | Last Change                                                                                                                                                                                                                                                                                                                                                                                                                                                                                                                                                                                                                                                                                                                                                                                                                                                                                                                                                                                                                                                                                                                                                                                                                                                                                                                                                                                                                                                                                                                                                                                                                                                                                                                                                                                                                                                                                                                                                                                                                                                                                                                                                                                                                                                                                                                                                                                                                                                                                                                                                                                                                                                                                                                                                                                                                          | Last %                                                                                                                                               | mtd %                                                                                                                      | ytd %                                                                                                              | 52Wk High                                                                               | 52Wk Low                                                                                     |
| NE                                                                                                                                   | 899                                                                                                                          | 0.00                                                                                                                                                                                                                                                                                                                                                                                                                                                                                                                                                                                                                                                                                                                                                                                                                                                                                                                                                                                                                                                                                                                                                                                                                                                                                                                                                                                                                                                                                                                                                                                                                                                                                                                                                                                                                                                                                                                                                                                                                                                                                                                                                                                                                                                                                                                                                                                                                                                                                                                                                                                                                                                                                                                                                                                                                                 | 0.00                                                                                                                                                 | 0.00                                                                                                                       | 0.00                                                                                                               | 899                                                                                     | 899                                                                                          |
| GP                                                                                                                                   | 1853                                                                                                                         | 0.00                                                                                                                                                                                                                                                                                                                                                                                                                                                                                                                                                                                                                                                                                                                                                                                                                                                                                                                                                                                                                                                                                                                                                                                                                                                                                                                                                                                                                                                                                                                                                                                                                                                                                                                                                                                                                                                                                                                                                                                                                                                                                                                                                                                                                                                                                                                                                                                                                                                                                                                                                                                                                                                                                                                                                                                                                                 | 0.00                                                                                                                                                 | 1.37                                                                                                                       | 9.32                                                                                                               | 1853                                                                                    | 1400                                                                                         |
| NB                                                                                                                                   | 4725                                                                                                                         | 0.00                                                                                                                                                                                                                                                                                                                                                                                                                                                                                                                                                                                                                                                                                                                                                                                                                                                                                                                                                                                                                                                                                                                                                                                                                                                                                                                                                                                                                                                                                                                                                                                                                                                                                                                                                                                                                                                                                                                                                                                                                                                                                                                                                                                                                                                                                                                                                                                                                                                                                                                                                                                                                                                                                                                                                                                                                                 | 0.00                                                                                                                                                 | -4.47                                                                                                                      | -3.59                                                                                                              | 5200                                                                                    | 4100                                                                                         |
| IN                                                                                                                                   | 451                                                                                                                          | 0.00                                                                                                                                                                                                                                                                                                                                                                                                                                                                                                                                                                                                                                                                                                                                                                                                                                                                                                                                                                                                                                                                                                                                                                                                                                                                                                                                                                                                                                                                                                                                                                                                                                                                                                                                                                                                                                                                                                                                                                                                                                                                                                                                                                                                                                                                                                                                                                                                                                                                                                                                                                                                                                                                                                                                                                                                                                 | 0.00                                                                                                                                                 | -1.96                                                                                                                      | 15.35                                                                                                              | 465                                                                                     | 375                                                                                          |
| oc                                                                                                                                   | 764                                                                                                                          | 1.00                                                                                                                                                                                                                                                                                                                                                                                                                                                                                                                                                                                                                                                                                                                                                                                                                                                                                                                                                                                                                                                                                                                                                                                                                                                                                                                                                                                                                                                                                                                                                                                                                                                                                                                                                                                                                                                                                                                                                                                                                                                                                                                                                                                                                                                                                                                                                                                                                                                                                                                                                                                                                                                                                                                                                                                                                                 | 0.13                                                                                                                                                 | -0.78                                                                                                                      | 0.39                                                                                                               | 850                                                                                     | 708                                                                                          |
| AM                                                                                                                                   | 72                                                                                                                           | 0.00                                                                                                                                                                                                                                                                                                                                                                                                                                                                                                                                                                                                                                                                                                                                                                                                                                                                                                                                                                                                                                                                                                                                                                                                                                                                                                                                                                                                                                                                                                                                                                                                                                                                                                                                                                                                                                                                                                                                                                                                                                                                                                                                                                                                                                                                                                                                                                                                                                                                                                                                                                                                                                                                                                                                                                                                                                 | 0.00                                                                                                                                                 | 0.00                                                                                                                       | 2.86                                                                                                               | 72                                                                                      | 68                                                                                           |
| BS                                                                                                                                   | 3000                                                                                                                         | 0.00                                                                                                                                                                                                                                                                                                                                                                                                                                                                                                                                                                                                                                                                                                                                                                                                                                                                                                                                                                                                                                                                                                                                                                                                                                                                                                                                                                                                                                                                                                                                                                                                                                                                                                                                                                                                                                                                                                                                                                                                                                                                                                                                                                                                                                                                                                                                                                                                                                                                                                                                                                                                                                                                                                                                                                                                                                 | 0.00                                                                                                                                                 | 0.00                                                                                                                       | -4.73                                                                                                              | 3800                                                                                    | 2999                                                                                         |
| HL                                                                                                                                   | 222                                                                                                                          | 0.00                                                                                                                                                                                                                                                                                                                                                                                                                                                                                                                                                                                                                                                                                                                                                                                                                                                                                                                                                                                                                                                                                                                                                                                                                                                                                                                                                                                                                                                                                                                                                                                                                                                                                                                                                                                                                                                                                                                                                                                                                                                                                                                                                                                                                                                                                                                                                                                                                                                                                                                                                                                                                                                                                                                                                                                                                                 | 0.00                                                                                                                                                 | 0.00                                                                                                                       | 0.00                                                                                                               | 230                                                                                     | 190                                                                                          |
| RY                                                                                                                                   | 1202                                                                                                                         | 0.00                                                                                                                                                                                                                                                                                                                                                                                                                                                                                                                                                                                                                                                                                                                                                                                                                                                                                                                                                                                                                                                                                                                                                                                                                                                                                                                                                                                                                                                                                                                                                                                                                                                                                                                                                                                                                                                                                                                                                                                                                                                                                                                                                                                                                                                                                                                                                                                                                                                                                                                                                                                                                                                                                                                                                                                                                                 | 0.00                                                                                                                                                 | -0.25                                                                                                                      | 0.17                                                                                                               | 1250                                                                                    | 1100                                                                                         |
| RT                                                                                                                                   | 1200                                                                                                                         | 0.00                                                                                                                                                                                                                                                                                                                                                                                                                                                                                                                                                                                                                                                                                                                                                                                                                                                                                                                                                                                                                                                                                                                                                                                                                                                                                                                                                                                                                                                                                                                                                                                                                                                                                                                                                                                                                                                                                                                                                                                                                                                                                                                                                                                                                                                                                                                                                                                                                                                                                                                                                                                                                                                                                                                                                                                                                                 | 0.00                                                                                                                                                 | -1.64                                                                                                                      | 0.42                                                                                                               | 1275                                                                                    | 1194                                                                                         |
|                                                                                                                                      |                                                                                                                              |                                                                                                                                                                                                                                                                                                                                                                                                                                                                                                                                                                                                                                                                                                                                                                                                                                                                                                                                                                                                                                                                                                                                                                                                                                                                                                                                                                                                                                                                                                                                                                                                                                                                                                                                                                                                                                                                                                                                                                                                                                                                                                                                                                                                                                                                                                                                                                                                                                                                                                                                                                                                                                                                                                                                                                                                                                      |                                                                                                                                                      | 0.00                                                                                                                       | 0.00                                                                                                               | 12801                                                                                   | 12790                                                                                        |
| ИН                                                                                                                                   | 12801                                                                                                                        | 0.00                                                                                                                                                                                                                                                                                                                                                                                                                                                                                                                                                                                                                                                                                                                                                                                                                                                                                                                                                                                                                                                                                                                                                                                                                                                                                                                                                                                                                                                                                                                                                                                                                                                                                                                                                                                                                                                                                                                                                                                                                                                                                                                                                                                                                                                                                                                                                                                                                                                                                                                                                                                                                                                                                                                                                                                                                                 | 0.00                                                                                                                                                 | 0.00                                                                                                                       | 0.09                                                                                                               | 12001                                                                                   |                                                                                              |
| NH<br>LP                                                                                                                             |                                                                                                                              | 0.00<br>0.00                                                                                                                                                                                                                                                                                                                                                                                                                                                                                                                                                                                                                                                                                                                                                                                                                                                                                                                                                                                                                                                                                                                                                                                                                                                                                                                                                                                                                                                                                                                                                                                                                                                                                                                                                                                                                                                                                                                                                                                                                                                                                                                                                                                                                                                                                                                                                                                                                                                                                                                                                                                                                                                                                                                                                                                                                         | 0.00                                                                                                                                                 | 0.71                                                                                                                       | 1.30                                                                                                               | 890                                                                                     | 650                                                                                          |
| NH<br>LP<br>NO<br>A versus Na                                                                                                        | 12801<br>856<br>amibian Bon                                                                                                  | 0.00<br>nds                                                                                                                                                                                                                                                                                                                                                                                                                                                                                                                                                                                                                                                                                                                                                                                                                                                                                                                                                                                                                                                                                                                                                                                                                                                                                                                                                                                                                                                                                                                                                                                                                                                                                                                                                                                                                                                                                                                                                                                                                                                                                                                                                                                                                                                                                                                                                                                                                                                                                                                                                                                                                                                                                                                                                                                                                          | 0.00                                                                                                                                                 | 0.71                                                                                                                       | 1.30                                                                                                               | 890                                                                                     |                                                                                              |
| NH<br>LP<br>NO<br>A versus Na<br>A Bonds                                                                                             | 12801<br>856<br>Mibian Bon<br>YTM C                                                                                          | 0.00<br>nds<br>Current Price C                                                                                                                                                                                                                                                                                                                                                                                                                                                                                                                                                                                                                                                                                                                                                                                                                                                                                                                                                                                                                                                                                                                                                                                                                                                                                                                                                                                                                                                                                                                                                                                                                                                                                                                                                                                                                                                                                                                                                                                                                                                                                                                                                                                                                                                                                                                                                                                                                                                                                                                                                                                                                                                                                                                                                                                                       | 0.00<br><b>hg [bp] N</b>                                                                                                                             | 0.71<br>AM Bonds                                                                                                           | 1.30<br><b>YTM</b>                                                                                                 | 890<br>Premium                                                                          | Chg [bp]                                                                                     |
| NH<br>LP<br>NO<br>A versus Na<br>A Bonds<br>186                                                                                      | 12801<br>856<br>amibian Bon<br>YTM C<br>9.23                                                                                 | 0.00<br>Inds<br>Current Price C<br>102.81                                                                                                                                                                                                                                                                                                                                                                                                                                                                                                                                                                                                                                                                                                                                                                                                                                                                                                                                                                                                                                                                                                                                                                                                                                                                                                                                                                                                                                                                                                                                                                                                                                                                                                                                                                                                                                                                                                                                                                                                                                                                                                                                                                                                                                                                                                                                                                                                                                                                                                                                                                                                                                                                                                                                                                                            | 0.00<br>hg [bp] N<br>-0.50 G                                                                                                                         | 0.71<br>AM Bonds<br>iC24                                                                                                   | 1.30<br><b>YTM</b><br>8.75                                                                                         | 890<br><b>Premium</b><br>0                                                              | <b>Chg [bp]</b><br>-0.32                                                                     |
| NH<br>LP<br>NO<br>A versus Na<br>N Bonds<br>186<br>2030                                                                              | 12801<br>856<br>mibian Bon<br>YTM C<br>9.23<br>10.55                                                                         | 0.00<br>0.00<br>0.00<br>0.00<br>0.00<br>0.00<br>0.00<br>0.00<br>0.00<br>0.00<br>0.00<br>0.00<br>0.00<br>0.00<br>0.00<br>0.00<br>0.00<br>0.00<br>0.00<br>0.00<br>0.00<br>0.00<br>0.00<br>0.00<br>0.00<br>0.00<br>0.00<br>0.00<br>0.00<br>0.00<br>0.00<br>0.00<br>0.00<br>0.00<br>0.00<br>0.00<br>0.00<br>0.00<br>0.00<br>0.00<br>0.00<br>0.00<br>0.00<br>0.00<br>0.00<br>0.00<br>0.00<br>0.00<br>0.00<br>0.00<br>0.00<br>0.00<br>0.00<br>0.00<br>0.00<br>0.00<br>0.00<br>0.00<br>0.00<br>0.00<br>0.00<br>0.00<br>0.00<br>0.00<br>0.00<br>0.00<br>0.00<br>0.00<br>0.00<br>0.00<br>0.00<br>0.00<br>0.00<br>0.00<br>0.00<br>0.00<br>0.00<br>0.00<br>0.00<br>0.00<br>0.00<br>0.00<br>0.00<br>0.00<br>0.00<br>0.00<br>0.00<br>0.00<br>0.00<br>0.00<br>0.00<br>0.00<br>0.00<br>0.00<br>0.00<br>0.00<br>0.00<br>0.00<br>0.00<br>0.00<br>0.00<br>0.00<br>0.00<br>0.00<br>0.00<br>0.00<br>0.00<br>0.00<br>0.00<br>0.00<br>0.00<br>0.00<br>0.00<br>0.00<br>0.00<br>0.00<br>0.00<br>0.00<br>0.00<br>0.00<br>0.00<br>0.00<br>0.00<br>0.00<br>0.00<br>0.00<br>0.00<br>0.00<br>0.00<br>0.00<br>0.00<br>0.00<br>0.00<br>0.00<br>0.00<br>0.00<br>0.00<br>0.00<br>0.00<br>0.00<br>0.00<br>0.00<br>0.00<br>0.00<br>0.00<br>0.00<br>0.00<br>0.00<br>0.00<br>0.00<br>0.00<br>0.00<br>0.00<br>0.00<br>0.00<br>0.00<br>0.00<br>0.00<br>0.00<br>0.00<br>0.00<br>0.00<br>0.00<br>0.00<br>0.00<br>0.00<br>0.00<br>0.00<br>0.00<br>0.00<br>0.00<br>0.00<br>0.00<br>0.00<br>0.00<br>0.00<br>0.00<br>0.00<br>0.00<br>0.00<br>0.00<br>0.00<br>0.00<br>0.00<br>0.00<br>0.00<br>0.00<br>0.00<br>0.00<br>0.00<br>0.00<br>0.00<br>0.00<br>0.00<br>0.00<br>0.00<br>0.00<br>0.00<br>0.00<br>0.00<br>0.00<br>0.00<br>0.00<br>0.00<br>0.00<br>0.00<br>0.00<br>0.00<br>0.00<br>0.00<br>0.00<br>0.00<br>0.00<br>0.00<br>0.00<br>0.00<br>0.00<br>0.00<br>0.00<br>0.00<br>0.00<br>0.00<br>0.00<br>0.00<br>0.00<br>0.00<br>0.00<br>0.00<br>0.00<br>0.00<br>0.00<br>0.00<br>0.00<br>0.00<br>0.00<br>0.00<br>0.00<br>0.00<br>0.00<br>0.00<br>0.00<br>0.00<br>0.00<br>0.00<br>0.00<br>0.00<br>0.00<br>0.00<br>0.00<br>0.00<br>0.00<br>0.00<br>0.00<br>0.00<br>0.00<br>0.00<br>0.00<br>0.00<br>0.00<br>0.00<br>0.00<br>0.00<br>0.00<br>0.00<br>0.00<br>0.00<br>0.00<br>0.00<br>0.00<br>0.00<br>0.00<br>0.00<br>0.00<br>0.00<br>0.00<br>0.00<br>0.00<br>0.00<br>0.00<br>0.00<br>0.00<br>0.00<br>0.00<br>0.00<br>0.00<br>0.00<br>0.00<br>0.00<br>0.00<br>0.00<br>0.00<br>0.00<br>0.00<br>0.00<br>0.00<br>0.00<br>0.00<br>0.00<br>0.00<br>0.00<br>0.00<br>0.00<br>0.00<br>0.00<br>0.00<br>0.00<br>0.00<br>0.00<br>0.00<br>0.00<br>0.00<br>0.00<br>0.00<br>0.00<br>0.00<br>0.00<br>0.00<br>0.00<br>0.00<br>0.00<br>0.00<br>0.00<br>0.00<br>0.00<br>0.00<br>0.00<br>0.00<br>0.00<br>0.00<br>0.00<br>0.00<br>0.00<br>0.00<br>0.00<br>0.00<br>0.00<br>0.00<br>0.00<br>0.00<br>0.00<br>0.00 | 0.00<br>hg [bp] N<br>-0.50 G<br>2.50 G                                                                                                               | 0.71<br>AM Bonds<br>(C24<br>(C25                                                                                           | 1.30<br>YTM<br>8.75<br>8.95                                                                                        | 890<br>Premium<br>0<br>0                                                                | <b>Chg [bp]</b><br>-0.32<br>-0.25                                                            |
| NH<br>LP<br>NO<br>A <u>versus Na</u><br>A Bonds<br>186<br>2030<br>213                                                                | 12801<br>856<br>Tibian Bon<br>YTM C<br>9.23<br>10.55<br>11.04                                                                | 0.00<br>Durrent Price C<br>102.81<br>89.33<br>81.08                                                                                                                                                                                                                                                                                                                                                                                                                                                                                                                                                                                                                                                                                                                                                                                                                                                                                                                                                                                                                                                                                                                                                                                                                                                                                                                                                                                                                                                                                                                                                                                                                                                                                                                                                                                                                                                                                                                                                                                                                                                                                                                                                                                                                                                                                                                                                                                                                                                                                                                                                                                                                                                                                                                                                                                  | 0.00<br>hg [bp] N<br>-0.50 G<br>2.50 G<br>2.50 G                                                                                                     | 0.71<br>AM Bonds<br>(C24<br>(C25<br>(C26                                                                                   | 1.30<br>YTM<br>8.75<br>8.95<br>9.22                                                                                | 890<br>Premium<br>0<br>0<br>-1                                                          | <b>Chg [bp]</b><br>-0.32<br>-0.25<br>-0.50                                                   |
| NH<br>LP<br>NO<br>A versus Na<br>N Bonds<br>186<br>2030<br>213<br>2032                                                               | 12801<br>856<br>mibian Bon<br>YTM C<br>9.23<br>10.55<br>11.04<br>11.39                                                       | 0.00<br>Durrent Price C<br>102.81<br>89.33<br>81.08<br>83.98                                                                                                                                                                                                                                                                                                                                                                                                                                                                                                                                                                                                                                                                                                                                                                                                                                                                                                                                                                                                                                                                                                                                                                                                                                                                                                                                                                                                                                                                                                                                                                                                                                                                                                                                                                                                                                                                                                                                                                                                                                                                                                                                                                                                                                                                                                                                                                                                                                                                                                                                                                                                                                                                                                                                                                         | 0.00<br>hg [bp] N<br>-0.50 G<br>2.50 G<br>2.50 G<br>3.50 G                                                                                           | 0.71<br>AM Bonds<br>(C24<br>(C25<br>(C26<br>(C27)                                                                          | 1.30<br>YTM<br>8.75<br>8.95<br>9.22<br>9.47                                                                        | 890<br>Premium<br>0<br>0<br>-1<br>24                                                    | Chg [bp]<br>-0.32<br>-0.25<br>-0.50<br>-0.50                                                 |
| NH<br>LP<br>NO<br>A versus Na<br>A bonds<br>186<br>2030<br>213<br>2032<br>2035                                                       | 12801<br>856<br>mibian Bon<br>YTM C<br>9.23<br>10.55<br>11.04<br>11.39<br>12.11                                              | 0.00<br>Durrent Price C<br>102.81<br>89.33<br>81.08<br>83.98<br>80.77                                                                                                                                                                                                                                                                                                                                                                                                                                                                                                                                                                                                                                                                                                                                                                                                                                                                                                                                                                                                                                                                                                                                                                                                                                                                                                                                                                                                                                                                                                                                                                                                                                                                                                                                                                                                                                                                                                                                                                                                                                                                                                                                                                                                                                                                                                                                                                                                                                                                                                                                                                                                                                                                                                                                                                | 0.00<br>hg [bp] N<br>-0.50 G<br>2.50 G<br>3.50 G<br>3.50 G                                                                                           | 0.71<br>AM Bonds<br>(C24<br>(C25<br>(C26<br>(C27)<br>(C28                                                                  | 1.30<br><b>YTM</b><br>8.75<br>8.95<br>9.22<br>9.47<br>9.57                                                         | 890<br>Premium<br>0<br>0<br>-1<br>24<br>-98                                             | Chg [bp]<br>-0.32<br>-0.25<br>-0.50<br>-0.50<br>2.50                                         |
| NH<br>LP<br>NO<br>A versus Na<br>A Bonds<br>186<br>2030<br>213<br>2032<br>2035<br>209                                                | 12801<br>856<br><b>mibian Bon</b><br>9.23<br>10.55<br>11.04<br>11.39<br>12.11<br>12.21                                       | 0.00<br>Current Price C<br>102.81<br>89.33<br>81.08<br>83.98<br>80.77<br>63.19                                                                                                                                                                                                                                                                                                                                                                                                                                                                                                                                                                                                                                                                                                                                                                                                                                                                                                                                                                                                                                                                                                                                                                                                                                                                                                                                                                                                                                                                                                                                                                                                                                                                                                                                                                                                                                                                                                                                                                                                                                                                                                                                                                                                                                                                                                                                                                                                                                                                                                                                                                                                                                                                                                                                                       | 0.00<br>hg [bp] N<br>-0.50 G<br>2.50 G<br>3.50 G<br>3.50 G<br>2.50 G                                                                                 | 0.71<br>AM Bonds<br>(C24<br>(C25<br>(C26<br>(C27<br>(C28<br>(C28)<br>(C30)                                                 | 1.30<br>YTM<br>8.75<br>8.95<br>9.22<br>9.47<br>9.57<br>10.74                                                       | 890<br>Premium<br>0<br>0<br>-1<br>24<br>-98<br>19                                       | Chg [bp]<br>-0.32<br>-0.25<br>-0.50<br>-0.50<br>2.50<br>2.50                                 |
| NH<br>LP<br>NO<br>A versus Na<br>A Bonds<br>186<br>2030<br>213<br>2032<br>2035<br>209<br>2037                                        | 12801<br>856<br><b>mibian Bon</b><br><b>YTM C</b><br>9.23<br>10.55<br>11.04<br>11.39<br>12.11<br>12.21<br>12.48              | 0.00<br>ads<br>Current Price C<br>102.81<br>89.33<br>81.08<br>83.98<br>80.77<br>63.19<br>74.99                                                                                                                                                                                                                                                                                                                                                                                                                                                                                                                                                                                                                                                                                                                                                                                                                                                                                                                                                                                                                                                                                                                                                                                                                                                                                                                                                                                                                                                                                                                                                                                                                                                                                                                                                                                                                                                                                                                                                                                                                                                                                                                                                                                                                                                                                                                                                                                                                                                                                                                                                                                                                                                                                                                                       | 0.00<br>hg [bp] N<br>-0.50 G<br>2.50 G<br>3.50 G<br>3.50 G<br>2.50 G<br>2.50 G<br>2.50 G                                                             | 0.71<br>AM Bonds<br>(C24<br>(C25<br>(C26<br>(C27<br>(C28<br>(C30)<br>(C32                                                  | 1.30<br>YTM<br>8.75<br>8.95<br>9.22<br>9.47<br>9.57<br>10.74<br>10.64                                              | 890<br>Premium<br>0<br>-1<br>24<br>-98<br>19<br>-40                                     | Chg [bp]<br>-0.32<br>-0.25<br>-0.50<br>-0.50<br>2.50<br>2.50<br>2.50                         |
| NH<br>LP<br>NO<br>A versus Na<br>A Bonds<br>186<br>2030<br>213<br>2032<br>2035<br>2009<br>2009<br>20040                              | 12801<br>856<br><b>mibian Bon</b><br>YTM C<br>9.23<br>10.55<br>11.04<br>11.39<br>12.11<br>12.21<br>12.48<br>12.73            | 0.00  ads  current Price 102.81  89.33  81.08  83.98  80.77  63.19  74.99  74.94                                                                                                                                                                                                                                                                                                                                                                                                                                                                                                                                                                                                                                                                                                                                                                                                                                                                                                                                                                                                                                                                                                                                                                                                                                                                                                                                                                                                                                                                                                                                                                                                                                                                                                                                                                                                                                                                                                                                                                                                                                                                                                                                                                                                                                                                                                                                                                                                                                                                                                                                                                                                                                                                                                                                                     | 0.00<br>hg [bp] N<br>-0.50 G<br>2.50 G<br>3.50 G<br>3.50 G<br>2.50 G<br>2.50 G<br>2.50 G                                                             | 0.71<br>AM Bonds<br>(C24<br>(C25<br>(C26<br>(C27<br>(C28<br>(C28<br>(C30)<br>(C32<br>(C35)                                 | 1.30<br>YTM<br>8.75<br>8.95<br>9.22<br>9.47<br>9.57<br>10.74<br>10.64<br>11.63                                     | 890<br>Premium<br>0<br>-1<br>24<br>-98<br>19<br>-40<br>-57                              | Chg [bp]<br>-0.32<br>-0.50<br>-0.50<br>2.50<br>2.50<br>2.50<br>2.50                          |
| NH<br>LP<br>NO<br>A versus Na<br>A Bonds<br>186<br>2030<br>213<br>2032<br>2035<br>209<br>2037<br>2040<br>214                         | 12801<br>856<br>mibian Bor<br>YTM C<br>9.23<br>10.55<br>11.04<br>11.39<br>12.11<br>12.21<br>12.48<br>12.73<br>12.56          | 0.00<br>hds<br>current Price<br>102.81<br>89.33<br>81.08<br>83.98<br>80.77<br>63.19<br>74.99<br>74.94<br>57.98                                                                                                                                                                                                                                                                                                                                                                                                                                                                                                                                                                                                                                                                                                                                                                                                                                                                                                                                                                                                                                                                                                                                                                                                                                                                                                                                                                                                                                                                                                                                                                                                                                                                                                                                                                                                                                                                                                                                                                                                                                                                                                                                                                                                                                                                                                                                                                                                                                                                                                                                                                                                                                                                                                                       | 0.00<br>hg [bp] N<br>-0.50 G<br>2.50 G<br>3.50 G<br>2.50 G<br>2.50 G<br>2.50 G<br>2.50 G<br>3.00 G                                                   | 0.71<br>AM Bonds<br>(C24<br>(C25<br>(C26<br>(C27<br>(C28<br>(C30<br>(C32<br>(C35)<br>(C37)                                 | 1.30<br>YTM<br>8.75<br>8.95<br>9.22<br>9.47<br>9.57<br>10.74<br>10.64<br>11.63<br>12.26                            | 890<br>Premium<br>0<br>-1<br>24<br>-98<br>19<br>-40<br>-57<br>-22                       | Chg [bp]<br>-0.32<br>-0.25<br>-0.50<br>-0.50<br>2.50<br>2.50<br>2.50<br>2.50<br>2.50<br>2.50 |
| NH<br>LP<br>NO<br>A versus Na<br>A Bonds<br>186<br>2030<br>213<br>2032<br>2035<br>2037<br>2040<br>214<br>2044                        | 12801<br>856<br>mibian Bon<br>YTM C<br>9.23<br>10.55<br>11.04<br>11.39<br>12.11<br>12.21<br>12.48<br>12.73<br>12.56<br>12.81 | 0.00  Current Price C  102.81  89.33  81.08  83.98  80.77  63.19  74.99  74.94  57.98  71.07                                                                                                                                                                                                                                                                                                                                                                                                                                                                                                                                                                                                                                                                                                                                                                                                                                                                                                                                                                                                                                                                                                                                                                                                                                                                                                                                                                                                                                                                                                                                                                                                                                                                                                                                                                                                                                                                                                                                                                                                                                                                                                                                                                                                                                                                                                                                                                                                                                                                                                                                                                                                                                                                                                                                         | 0.00<br>hg [bp] N<br>-0.50 G<br>2.50 G<br>3.50 G<br>3.50 G<br>2.50 G<br>2.50 G<br>2.50 G<br>3.00 G<br>3.00 G                                         | 0.71<br>AM Bonds<br>(C24<br>(C25<br>(C26<br>(C27<br>(C28<br>(C30<br>(C32<br>(C35<br>(C35<br>(C37<br>(C40)                  | 1.30<br>YTM<br>8.75<br>8.95<br>9.22<br>9.47<br>9.57<br>10.74<br>10.64<br>11.63<br>12.26<br>12.68                   | 890<br>Premium<br>0<br>0<br>-1<br>24<br>-98<br>19<br>-40<br>-57<br>-22<br>12            | Chg [bp]<br>-0.32<br>-0.25<br>-0.50<br>2.50<br>2.50<br>2.50<br>2.50<br>2.50<br>3.00          |
| NH<br>LP<br>NO<br>A versus Na<br>A Bonds<br>186<br>2030<br>213<br>2032<br>2032<br>2035<br>209<br>2037<br>2040<br>214<br>2044<br>2044 | 12801<br>856<br>1015<br>10.55<br>11.04<br>11.39<br>12.11<br>12.21<br>12.73<br>12.56<br>12.81<br>12.71                        | 0.00  current Price C 102.81 89.33 81.08 83.98 80.77 63.19 74.99 74.94 57.98 71.07 70.48                                                                                                                                                                                                                                                                                                                                                                                                                                                                                                                                                                                                                                                                                                                                                                                                                                                                                                                                                                                                                                                                                                                                                                                                                                                                                                                                                                                                                                                                                                                                                                                                                                                                                                                                                                                                                                                                                                                                                                                                                                                                                                                                                                                                                                                                                                                                                                                                                                                                                                                                                                                                                                                                                                                                             | 0.00<br>hg [bp] N<br>-0.50 G<br>2.50 G<br>3.50 G<br>2.50 G<br>2.50 G<br>3.50 G<br>3.50 G<br>3.00 G<br>3.00 G<br>3.00 G<br>3.00 G                     | 0.71<br>AM Bonds<br>(C24<br>(C25<br>(C26<br>(C27<br>(C28<br>(C30<br>(C32<br>(C37<br>(C37<br>(C40)<br>(C43)                 | 1.30<br>YTM<br>8.75<br>8.95<br>9.22<br>9.47<br>9.57<br>10.74<br>10.64<br>11.63<br>12.26<br>12.68<br>12.87          | 890<br>Premium<br>0<br>0<br>-1<br>24<br>-98<br>19<br>-40<br>-57<br>-22<br>12<br>7       | Chg [bp]<br>-0.32<br>-0.25<br>-0.50<br>2.50<br>2.50<br>2.50<br>2.50<br>2.50<br>3.00<br>3.00  |
| NH<br>LP<br>NO<br>A versus Na<br>A Bonds<br>186<br>2030<br>213<br>2032<br>2032<br>2035<br>209<br>2037<br>2040<br>214<br>2044<br>2044 | 12801<br>856<br>mibian Bon<br>YTM C<br>9.23<br>10.55<br>11.04<br>11.39<br>12.11<br>12.21<br>12.48<br>12.73<br>12.56<br>12.81 | 0.00  Current Price C  102.81  89.33  81.08  83.98  80.77  63.19  74.99  74.94  57.98  71.07                                                                                                                                                                                                                                                                                                                                                                                                                                                                                                                                                                                                                                                                                                                                                                                                                                                                                                                                                                                                                                                                                                                                                                                                                                                                                                                                                                                                                                                                                                                                                                                                                                                                                                                                                                                                                                                                                                                                                                                                                                                                                                                                                                                                                                                                                                                                                                                                                                                                                                                                                                                                                                                                                                                                         | 0.00<br>hg [bp] N<br>-0.50 G<br>2.50 G<br>2.50 G<br>3.50 G<br>2.50 G<br>2.50 G<br>3.00 G<br>3.00 G<br>2.00 G<br>2.50 G                               | 0.71<br>AM Bonds<br>(C24<br>(C25<br>(C26<br>(C27<br>(C28<br>(C30<br>(C32<br>(C32<br>(C32<br>(C37<br>(C40<br>(C43)<br>(C45) | 1.30<br>YTM<br>8.75<br>8.95<br>9.22<br>9.47<br>9.57<br>10.74<br>10.64<br>11.63<br>12.26<br>12.68<br>12.87<br>13.27 | 890<br>Premium<br>0<br>0<br>-1<br>24<br>-98<br>19<br>-40<br>-57<br>-22<br>12<br>7<br>46 | Chg [bp]<br>-0.32<br>-0.50<br>-0.50<br>2.50<br>2.50<br>2.50<br>2.50<br>3.00<br>3.00<br>3.00  |
| NH<br>LP<br>NO<br>A versus Na<br>A Bonds<br>186<br>2030<br>213<br>2032<br>2035<br>2037<br>2037<br>2040<br>214<br>2044                | 12801<br>856<br>1015<br>10.55<br>11.04<br>11.39<br>12.11<br>12.21<br>12.73<br>12.56<br>12.81<br>12.71                        | 0.00  current Price C 102.81 89.33 81.08 83.98 80.77 63.19 74.99 74.94 57.98 71.07 70.48                                                                                                                                                                                                                                                                                                                                                                                                                                                                                                                                                                                                                                                                                                                                                                                                                                                                                                                                                                                                                                                                                                                                                                                                                                                                                                                                                                                                                                                                                                                                                                                                                                                                                                                                                                                                                                                                                                                                                                                                                                                                                                                                                                                                                                                                                                                                                                                                                                                                                                                                                                                                                                                                                                                                             | 0.00<br>hg [bp] N<br>-0.50 G<br>2.50 G<br>3.50 G<br>2.50 G<br>2.50 G<br>2.50 G<br>3.00 G<br>3.00 G<br>3.00 G<br>2.20 G<br>3.00 G<br>3.00 G<br>3.00 G | 0.71<br>AM Bonds<br>(C24<br>(C25<br>(C26<br>(C27<br>(C28<br>(C30<br>(C32<br>(C37<br>(C37<br>(C40)<br>(C43)                 | 1.30<br>YTM<br>8.75<br>8.95<br>9.22<br>9.47<br>9.57<br>10.74<br>10.64<br>11.63<br>12.26<br>12.68<br>12.87          | 890<br>Premium<br>0<br>0<br>-1<br>24<br>-98<br>19<br>-40<br>-57<br>-22<br>12<br>7       | Chg [bp]<br>-0.32<br>-0.25<br>-0.50<br>2.50<br>2.50<br>2.50<br>2.50<br>2.50<br>3.00<br>3.00  |