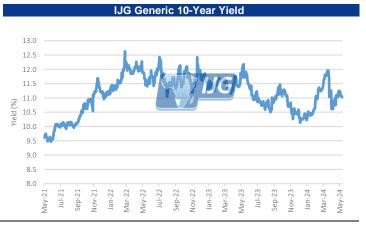

# **IJG Daily Bulletin**

Tuesday, 28 May 2024

|                                                                                                                                      | Level                                                                                                                        | Net Change                                                                                                                                                                                                                                                                                                                                                                                                                                                                                                                                                                                                                                                                                                                                                                                                                                                                                                                                                                                                                                                                                                                                                                                                                                                                                                                                                                                                                                                                                                                                                                                                                                                                                                                                                                                                                                                                                                                                                                                                                                                                                                                                                                                                                                                                                                                                                                                                                                                                                                                                                                                                                                                                                                                                                                                                                           | d/d %                                                                                                                                                | mtd %                                                                                                                      | ytd %                                                                                                              | 52Wk High                                                                               | 52Wk Low                                                                                     |
|--------------------------------------------------------------------------------------------------------------------------------------|------------------------------------------------------------------------------------------------------------------------------|--------------------------------------------------------------------------------------------------------------------------------------------------------------------------------------------------------------------------------------------------------------------------------------------------------------------------------------------------------------------------------------------------------------------------------------------------------------------------------------------------------------------------------------------------------------------------------------------------------------------------------------------------------------------------------------------------------------------------------------------------------------------------------------------------------------------------------------------------------------------------------------------------------------------------------------------------------------------------------------------------------------------------------------------------------------------------------------------------------------------------------------------------------------------------------------------------------------------------------------------------------------------------------------------------------------------------------------------------------------------------------------------------------------------------------------------------------------------------------------------------------------------------------------------------------------------------------------------------------------------------------------------------------------------------------------------------------------------------------------------------------------------------------------------------------------------------------------------------------------------------------------------------------------------------------------------------------------------------------------------------------------------------------------------------------------------------------------------------------------------------------------------------------------------------------------------------------------------------------------------------------------------------------------------------------------------------------------------------------------------------------------------------------------------------------------------------------------------------------------------------------------------------------------------------------------------------------------------------------------------------------------------------------------------------------------------------------------------------------------------------------------------------------------------------------------------------------------|------------------------------------------------------------------------------------------------------------------------------------------------------|----------------------------------------------------------------------------------------------------------------------------|--------------------------------------------------------------------------------------------------------------------|-----------------------------------------------------------------------------------------|----------------------------------------------------------------------------------------------|
| SX Overall                                                                                                                           | 1733                                                                                                                         | -15.20                                                                                                                                                                                                                                                                                                                                                                                                                                                                                                                                                                                                                                                                                                                                                                                                                                                                                                                                                                                                                                                                                                                                                                                                                                                                                                                                                                                                                                                                                                                                                                                                                                                                                                                                                                                                                                                                                                                                                                                                                                                                                                                                                                                                                                                                                                                                                                                                                                                                                                                                                                                                                                                                                                                                                                                                                               | -0.87                                                                                                                                                | 2.50                                                                                                                       | 6.12                                                                                                               | 1768                                                                                    | 102                                                                                          |
| SX Local                                                                                                                             | 675                                                                                                                          | 0.13                                                                                                                                                                                                                                                                                                                                                                                                                                                                                                                                                                                                                                                                                                                                                                                                                                                                                                                                                                                                                                                                                                                                                                                                                                                                                                                                                                                                                                                                                                                                                                                                                                                                                                                                                                                                                                                                                                                                                                                                                                                                                                                                                                                                                                                                                                                                                                                                                                                                                                                                                                                                                                                                                                                                                                                                                                 | 0.02                                                                                                                                                 | -0.93                                                                                                                      | 0.48                                                                                                               | 693                                                                                     | 44                                                                                           |
| E ALSI                                                                                                                               | 78921                                                                                                                        | -229.96                                                                                                                                                                                                                                                                                                                                                                                                                                                                                                                                                                                                                                                                                                                                                                                                                                                                                                                                                                                                                                                                                                                                                                                                                                                                                                                                                                                                                                                                                                                                                                                                                                                                                                                                                                                                                                                                                                                                                                                                                                                                                                                                                                                                                                                                                                                                                                                                                                                                                                                                                                                                                                                                                                                                                                                                                              | -0.29                                                                                                                                                | 3.74                                                                                                                       | 2.64                                                                                                               | 80214                                                                                   | 69128                                                                                        |
| E Top 40                                                                                                                             | 72559                                                                                                                        | -186.66                                                                                                                                                                                                                                                                                                                                                                                                                                                                                                                                                                                                                                                                                                                                                                                                                                                                                                                                                                                                                                                                                                                                                                                                                                                                                                                                                                                                                                                                                                                                                                                                                                                                                                                                                                                                                                                                                                                                                                                                                                                                                                                                                                                                                                                                                                                                                                                                                                                                                                                                                                                                                                                                                                                                                                                                                              | -0.26                                                                                                                                                | 3.77                                                                                                                       | 2.93                                                                                                               | 73916                                                                                   | 63312                                                                                        |
| E INDI                                                                                                                               | 109532                                                                                                                       | -303.40                                                                                                                                                                                                                                                                                                                                                                                                                                                                                                                                                                                                                                                                                                                                                                                                                                                                                                                                                                                                                                                                                                                                                                                                                                                                                                                                                                                                                                                                                                                                                                                                                                                                                                                                                                                                                                                                                                                                                                                                                                                                                                                                                                                                                                                                                                                                                                                                                                                                                                                                                                                                                                                                                                                                                                                                                              | -0.28                                                                                                                                                | 4.29                                                                                                                       | 5.61                                                                                                               | 111921                                                                                  | 92852                                                                                        |
| SE FINI                                                                                                                              | 17063                                                                                                                        | -172.47                                                                                                                                                                                                                                                                                                                                                                                                                                                                                                                                                                                                                                                                                                                                                                                                                                                                                                                                                                                                                                                                                                                                                                                                                                                                                                                                                                                                                                                                                                                                                                                                                                                                                                                                                                                                                                                                                                                                                                                                                                                                                                                                                                                                                                                                                                                                                                                                                                                                                                                                                                                                                                                                                                                                                                                                                              | -1.00                                                                                                                                                | 2.84                                                                                                                       | -4.53                                                                                                              | 17915                                                                                   | 14240                                                                                        |
| SE RESI                                                                                                                              | 62968                                                                                                                        | 387.11                                                                                                                                                                                                                                                                                                                                                                                                                                                                                                                                                                                                                                                                                                                                                                                                                                                                                                                                                                                                                                                                                                                                                                                                                                                                                                                                                                                                                                                                                                                                                                                                                                                                                                                                                                                                                                                                                                                                                                                                                                                                                                                                                                                                                                                                                                                                                                                                                                                                                                                                                                                                                                                                                                                                                                                                                               | 0.62                                                                                                                                                 | 2.77                                                                                                                       | 9.45                                                                                                               | 71386                                                                                   | 48725                                                                                        |
| E Banks                                                                                                                              | 10546                                                                                                                        | -152.61                                                                                                                                                                                                                                                                                                                                                                                                                                                                                                                                                                                                                                                                                                                                                                                                                                                                                                                                                                                                                                                                                                                                                                                                                                                                                                                                                                                                                                                                                                                                                                                                                                                                                                                                                                                                                                                                                                                                                                                                                                                                                                                                                                                                                                                                                                                                                                                                                                                                                                                                                                                                                                                                                                                                                                                                                              | -1.43                                                                                                                                                | 2.58                                                                                                                       | -3.67                                                                                                              | 10980                                                                                   | 8600                                                                                         |
| lobal Indice                                                                                                                         |                                                                                                                              | Net Change                                                                                                                                                                                                                                                                                                                                                                                                                                                                                                                                                                                                                                                                                                                                                                                                                                                                                                                                                                                                                                                                                                                                                                                                                                                                                                                                                                                                                                                                                                                                                                                                                                                                                                                                                                                                                                                                                                                                                                                                                                                                                                                                                                                                                                                                                                                                                                                                                                                                                                                                                                                                                                                                                                                                                                                                                           | - / - 0/                                                                                                                                             | met al O/                                                                                                                  | atal 0(                                                                                                            | (2))///-    imh                                                                         | 52) // la la sur                                                                             |
|                                                                                                                                      | Level                                                                                                                        | Net Change                                                                                                                                                                                                                                                                                                                                                                                                                                                                                                                                                                                                                                                                                                                                                                                                                                                                                                                                                                                                                                                                                                                                                                                                                                                                                                                                                                                                                                                                                                                                                                                                                                                                                                                                                                                                                                                                                                                                                                                                                                                                                                                                                                                                                                                                                                                                                                                                                                                                                                                                                                                                                                                                                                                                                                                                                           | d/d %                                                                                                                                                | mtd %                                                                                                                      | ytd %                                                                                                              | 52Wk High                                                                               | 52Wk Low                                                                                     |
| ow Jones                                                                                                                             | 39070<br>5305                                                                                                                | 4.33<br>36.88                                                                                                                                                                                                                                                                                                                                                                                                                                                                                                                                                                                                                                                                                                                                                                                                                                                                                                                                                                                                                                                                                                                                                                                                                                                                                                                                                                                                                                                                                                                                                                                                                                                                                                                                                                                                                                                                                                                                                                                                                                                                                                                                                                                                                                                                                                                                                                                                                                                                                                                                                                                                                                                                                                                                                                                                                        | 0.01<br>0.70                                                                                                                                         | 3.32<br>5.34                                                                                                               | 3.66                                                                                                               | 40077<br>5342                                                                           | 32327                                                                                        |
| &P 500<br>ASDAQ                                                                                                                      | 16921                                                                                                                        | 184.76                                                                                                                                                                                                                                                                                                                                                                                                                                                                                                                                                                                                                                                                                                                                                                                                                                                                                                                                                                                                                                                                                                                                                                                                                                                                                                                                                                                                                                                                                                                                                                                                                                                                                                                                                                                                                                                                                                                                                                                                                                                                                                                                                                                                                                                                                                                                                                                                                                                                                                                                                                                                                                                                                                                                                                                                                               | 1.10                                                                                                                                                 | 8.07                                                                                                                       | 11.21<br>12.72                                                                                                     | 16996                                                                                   | 4104<br>12544                                                                                |
| rsdag<br>rse100                                                                                                                      | 8318                                                                                                                         | -21.64                                                                                                                                                                                                                                                                                                                                                                                                                                                                                                                                                                                                                                                                                                                                                                                                                                                                                                                                                                                                                                                                                                                                                                                                                                                                                                                                                                                                                                                                                                                                                                                                                                                                                                                                                                                                                                                                                                                                                                                                                                                                                                                                                                                                                                                                                                                                                                                                                                                                                                                                                                                                                                                                                                                                                                                                                               | -0.26                                                                                                                                                | 2.13                                                                                                                       | 7.56                                                                                                               | 8474                                                                                    | 7216                                                                                         |
| AX                                                                                                                                   | 18775                                                                                                                        | 81.34                                                                                                                                                                                                                                                                                                                                                                                                                                                                                                                                                                                                                                                                                                                                                                                                                                                                                                                                                                                                                                                                                                                                                                                                                                                                                                                                                                                                                                                                                                                                                                                                                                                                                                                                                                                                                                                                                                                                                                                                                                                                                                                                                                                                                                                                                                                                                                                                                                                                                                                                                                                                                                                                                                                                                                                                                                | -0.20                                                                                                                                                | 4.70                                                                                                                       | 12.08                                                                                                              | 18893                                                                                   | 14630                                                                                        |
| ang Seng                                                                                                                             | 18898                                                                                                                        | 70.84                                                                                                                                                                                                                                                                                                                                                                                                                                                                                                                                                                                                                                                                                                                                                                                                                                                                                                                                                                                                                                                                                                                                                                                                                                                                                                                                                                                                                                                                                                                                                                                                                                                                                                                                                                                                                                                                                                                                                                                                                                                                                                                                                                                                                                                                                                                                                                                                                                                                                                                                                                                                                                                                                                                                                                                                                                | 0.44                                                                                                                                                 | 6.39                                                                                                                       | 10.86                                                                                                              | 20361                                                                                   | 14030                                                                                        |
| ikkei                                                                                                                                | 38810                                                                                                                        | -89.85                                                                                                                                                                                                                                                                                                                                                                                                                                                                                                                                                                                                                                                                                                                                                                                                                                                                                                                                                                                                                                                                                                                                                                                                                                                                                                                                                                                                                                                                                                                                                                                                                                                                                                                                                                                                                                                                                                                                                                                                                                                                                                                                                                                                                                                                                                                                                                                                                                                                                                                                                                                                                                                                                                                                                                                                                               | -0.23                                                                                                                                                | 1.05                                                                                                                       | 15.98                                                                                                              | 41088                                                                                   | 30488                                                                                        |
| urrencies                                                                                                                            | 38810                                                                                                                        | -85.85                                                                                                                                                                                                                                                                                                                                                                                                                                                                                                                                                                                                                                                                                                                                                                                                                                                                                                                                                                                                                                                                                                                                                                                                                                                                                                                                                                                                                                                                                                                                                                                                                                                                                                                                                                                                                                                                                                                                                                                                                                                                                                                                                                                                                                                                                                                                                                                                                                                                                                                                                                                                                                                                                                                                                                                                                               | -0.23                                                                                                                                                | 1.05                                                                                                                       | 15.58                                                                                                              | 41088                                                                                   | 50488                                                                                        |
| unencies                                                                                                                             | Level                                                                                                                        | Net Change                                                                                                                                                                                                                                                                                                                                                                                                                                                                                                                                                                                                                                                                                                                                                                                                                                                                                                                                                                                                                                                                                                                                                                                                                                                                                                                                                                                                                                                                                                                                                                                                                                                                                                                                                                                                                                                                                                                                                                                                                                                                                                                                                                                                                                                                                                                                                                                                                                                                                                                                                                                                                                                                                                                                                                                                                           | d/d %                                                                                                                                                | mtd %                                                                                                                      | ytd %                                                                                                              | 52Wk High                                                                               | 52Wk Low                                                                                     |
| \$/US\$                                                                                                                              | 18.35                                                                                                                        | -0.02                                                                                                                                                                                                                                                                                                                                                                                                                                                                                                                                                                                                                                                                                                                                                                                                                                                                                                                                                                                                                                                                                                                                                                                                                                                                                                                                                                                                                                                                                                                                                                                                                                                                                                                                                                                                                                                                                                                                                                                                                                                                                                                                                                                                                                                                                                                                                                                                                                                                                                                                                                                                                                                                                                                                                                                                                                | 0.09                                                                                                                                                 | 2.38                                                                                                                       | 0.09                                                                                                               | 19.92                                                                                   | 17.42                                                                                        |
| \$/£                                                                                                                                 | 23.44                                                                                                                        | 0.02                                                                                                                                                                                                                                                                                                                                                                                                                                                                                                                                                                                                                                                                                                                                                                                                                                                                                                                                                                                                                                                                                                                                                                                                                                                                                                                                                                                                                                                                                                                                                                                                                                                                                                                                                                                                                                                                                                                                                                                                                                                                                                                                                                                                                                                                                                                                                                                                                                                                                                                                                                                                                                                                                                                                                                                                                                 | 0.02                                                                                                                                                 | 0.09                                                                                                                       | -0.61                                                                                                              | 24.73                                                                                   | 22.38                                                                                        |
| \$/€                                                                                                                                 | 19.95                                                                                                                        | 0.00                                                                                                                                                                                                                                                                                                                                                                                                                                                                                                                                                                                                                                                                                                                                                                                                                                                                                                                                                                                                                                                                                                                                                                                                                                                                                                                                                                                                                                                                                                                                                                                                                                                                                                                                                                                                                                                                                                                                                                                                                                                                                                                                                                                                                                                                                                                                                                                                                                                                                                                                                                                                                                                                                                                                                                                                                                 | -0.05                                                                                                                                                | 0.40                                                                                                                       | 1.14                                                                                                               | 24.73                                                                                   | 19.36                                                                                        |
| \$/AUD\$                                                                                                                             | 19.93                                                                                                                        | 0.01                                                                                                                                                                                                                                                                                                                                                                                                                                                                                                                                                                                                                                                                                                                                                                                                                                                                                                                                                                                                                                                                                                                                                                                                                                                                                                                                                                                                                                                                                                                                                                                                                                                                                                                                                                                                                                                                                                                                                                                                                                                                                                                                                                                                                                                                                                                                                                                                                                                                                                                                                                                                                                                                                                                                                                                                                                 | -0.03                                                                                                                                                | -0.62                                                                                                                      | 1.14                                                                                                               | 12.98                                                                                   | 19.30                                                                                        |
| \$/CAD\$                                                                                                                             | 12.23                                                                                                                        |                                                                                                                                                                                                                                                                                                                                                                                                                                                                                                                                                                                                                                                                                                                                                                                                                                                                                                                                                                                                                                                                                                                                                                                                                                                                                                                                                                                                                                                                                                                                                                                                                                                                                                                                                                                                                                                                                                                                                                                                                                                                                                                                                                                                                                                                                                                                                                                                                                                                                                                                                                                                                                                                                                                                                                                                                                      | -0.11                                                                                                                                                |                                                                                                                            | 2.56                                                                                                               |                                                                                         |                                                                                              |
|                                                                                                                                      |                                                                                                                              | 0.00                                                                                                                                                                                                                                                                                                                                                                                                                                                                                                                                                                                                                                                                                                                                                                                                                                                                                                                                                                                                                                                                                                                                                                                                                                                                                                                                                                                                                                                                                                                                                                                                                                                                                                                                                                                                                                                                                                                                                                                                                                                                                                                                                                                                                                                                                                                                                                                                                                                                                                                                                                                                                                                                                                                                                                                                                                 |                                                                                                                                                      | 1.21                                                                                                                       |                                                                                                                    | 14.66                                                                                   | 13.22                                                                                        |
| S\$/€<br>S\$/¥                                                                                                                       | 1.09<br>156.76                                                                                                               | 0.00                                                                                                                                                                                                                                                                                                                                                                                                                                                                                                                                                                                                                                                                                                                                                                                                                                                                                                                                                                                                                                                                                                                                                                                                                                                                                                                                                                                                                                                                                                                                                                                                                                                                                                                                                                                                                                                                                                                                                                                                                                                                                                                                                                                                                                                                                                                                                                                                                                                                                                                                                                                                                                                                                                                                                                                                                                 | 0.16                                                                                                                                                 | 1.97                                                                                                                       | -1.48                                                                                                              | 1.13<br>160.17                                                                          | 1.04                                                                                         |
| ommodities                                                                                                                           |                                                                                                                              | -0.12                                                                                                                                                                                                                                                                                                                                                                                                                                                                                                                                                                                                                                                                                                                                                                                                                                                                                                                                                                                                                                                                                                                                                                                                                                                                                                                                                                                                                                                                                                                                                                                                                                                                                                                                                                                                                                                                                                                                                                                                                                                                                                                                                                                                                                                                                                                                                                                                                                                                                                                                                                                                                                                                                                                                                                                                                                | 0.08                                                                                                                                                 | 0.66                                                                                                                       | -10.03                                                                                                             | 160.17                                                                                  | 137.25                                                                                       |
| ommodifies                                                                                                                           | Level                                                                                                                        | Net Change                                                                                                                                                                                                                                                                                                                                                                                                                                                                                                                                                                                                                                                                                                                                                                                                                                                                                                                                                                                                                                                                                                                                                                                                                                                                                                                                                                                                                                                                                                                                                                                                                                                                                                                                                                                                                                                                                                                                                                                                                                                                                                                                                                                                                                                                                                                                                                                                                                                                                                                                                                                                                                                                                                                                                                                                                           | d/d %                                                                                                                                                | mtd %                                                                                                                      | ytd %                                                                                                              | 52Wk High                                                                               | 52Wk Low                                                                                     |
| rent Crude                                                                                                                           | 83.23                                                                                                                        | 0.13                                                                                                                                                                                                                                                                                                                                                                                                                                                                                                                                                                                                                                                                                                                                                                                                                                                                                                                                                                                                                                                                                                                                                                                                                                                                                                                                                                                                                                                                                                                                                                                                                                                                                                                                                                                                                                                                                                                                                                                                                                                                                                                                                                                                                                                                                                                                                                                                                                                                                                                                                                                                                                                                                                                                                                                                                                 | 0.16                                                                                                                                                 | -3.59                                                                                                                      | 8.90                                                                                                               | 91.18                                                                                   | 69.45                                                                                        |
| old                                                                                                                                  | 2352.41                                                                                                                      | 1.45                                                                                                                                                                                                                                                                                                                                                                                                                                                                                                                                                                                                                                                                                                                                                                                                                                                                                                                                                                                                                                                                                                                                                                                                                                                                                                                                                                                                                                                                                                                                                                                                                                                                                                                                                                                                                                                                                                                                                                                                                                                                                                                                                                                                                                                                                                                                                                                                                                                                                                                                                                                                                                                                                                                                                                                                                                 | 0.06                                                                                                                                                 | 2.89                                                                                                                       | 14.03                                                                                                              | 2450.07                                                                                 | 1810.51                                                                                      |
| atinum                                                                                                                               | 1058.51                                                                                                                      | 1.43                                                                                                                                                                                                                                                                                                                                                                                                                                                                                                                                                                                                                                                                                                                                                                                                                                                                                                                                                                                                                                                                                                                                                                                                                                                                                                                                                                                                                                                                                                                                                                                                                                                                                                                                                                                                                                                                                                                                                                                                                                                                                                                                                                                                                                                                                                                                                                                                                                                                                                                                                                                                                                                                                                                                                                                                                                 | 0.08                                                                                                                                                 | 12.85                                                                                                                      | 6.72                                                                                                               | 1095.69                                                                                 | 843.10                                                                                       |
| opper                                                                                                                                |                                                                                                                              |                                                                                                                                                                                                                                                                                                                                                                                                                                                                                                                                                                                                                                                                                                                                                                                                                                                                                                                                                                                                                                                                                                                                                                                                                                                                                                                                                                                                                                                                                                                                                                                                                                                                                                                                                                                                                                                                                                                                                                                                                                                                                                                                                                                                                                                                                                                                                                                                                                                                                                                                                                                                                                                                                                                                                                                                                                      |                                                                                                                                                      |                                                                                                                            |                                                                                                                    |                                                                                         |                                                                                              |
| lver                                                                                                                                 | 484.30                                                                                                                       | 8.95                                                                                                                                                                                                                                                                                                                                                                                                                                                                                                                                                                                                                                                                                                                                                                                                                                                                                                                                                                                                                                                                                                                                                                                                                                                                                                                                                                                                                                                                                                                                                                                                                                                                                                                                                                                                                                                                                                                                                                                                                                                                                                                                                                                                                                                                                                                                                                                                                                                                                                                                                                                                                                                                                                                                                                                                                                 | 1.88                                                                                                                                                 | 6.10                                                                                                                       | 23.33                                                                                                              | 519.90                                                                                  | 360.00                                                                                       |
| alladium                                                                                                                             | 31.70                                                                                                                        | 0.07                                                                                                                                                                                                                                                                                                                                                                                                                                                                                                                                                                                                                                                                                                                                                                                                                                                                                                                                                                                                                                                                                                                                                                                                                                                                                                                                                                                                                                                                                                                                                                                                                                                                                                                                                                                                                                                                                                                                                                                                                                                                                                                                                                                                                                                                                                                                                                                                                                                                                                                                                                                                                                                                                                                                                                                                                                 | 0.23                                                                                                                                                 | 20.57                                                                                                                      | 33.23                                                                                                              | 32.52                                                                                   | 20.69                                                                                        |
| ranium                                                                                                                               | 1007.00                                                                                                                      | 29.10                                                                                                                                                                                                                                                                                                                                                                                                                                                                                                                                                                                                                                                                                                                                                                                                                                                                                                                                                                                                                                                                                                                                                                                                                                                                                                                                                                                                                                                                                                                                                                                                                                                                                                                                                                                                                                                                                                                                                                                                                                                                                                                                                                                                                                                                                                                                                                                                                                                                                                                                                                                                                                                                                                                                                                                                                                | 2.98                                                                                                                                                 | 4.81                                                                                                                       | -10.48                                                                                                             | 1275.00                                                                                 | 915.50                                                                                       |
|                                                                                                                                      | 90.75                                                                                                                        | -1.00                                                                                                                                                                                                                                                                                                                                                                                                                                                                                                                                                                                                                                                                                                                                                                                                                                                                                                                                                                                                                                                                                                                                                                                                                                                                                                                                                                                                                                                                                                                                                                                                                                                                                                                                                                                                                                                                                                                                                                                                                                                                                                                                                                                                                                                                                                                                                                                                                                                                                                                                                                                                                                                                                                                                                                                                                                | -1.09                                                                                                                                                | 2.54                                                                                                                       | -0.82                                                                                                              | 107.00                                                                                  | 54.63                                                                                        |
| SX Local                                                                                                                             | Level                                                                                                                        | Last Change                                                                                                                                                                                                                                                                                                                                                                                                                                                                                                                                                                                                                                                                                                                                                                                                                                                                                                                                                                                                                                                                                                                                                                                                                                                                                                                                                                                                                                                                                                                                                                                                                                                                                                                                                                                                                                                                                                                                                                                                                                                                                                                                                                                                                                                                                                                                                                                                                                                                                                                                                                                                                                                                                                                                                                                                                          | Last %                                                                                                                                               | mtd %                                                                                                                      | ytd %                                                                                                              | 52Wk High                                                                               | 52Wk Low                                                                                     |
| NE                                                                                                                                   | 899                                                                                                                          | 0.00                                                                                                                                                                                                                                                                                                                                                                                                                                                                                                                                                                                                                                                                                                                                                                                                                                                                                                                                                                                                                                                                                                                                                                                                                                                                                                                                                                                                                                                                                                                                                                                                                                                                                                                                                                                                                                                                                                                                                                                                                                                                                                                                                                                                                                                                                                                                                                                                                                                                                                                                                                                                                                                                                                                                                                                                                                 | 0.00                                                                                                                                                 | 0.00                                                                                                                       | 0.00                                                                                                               | 899                                                                                     | 899                                                                                          |
| GP                                                                                                                                   | 1853                                                                                                                         | 0.00                                                                                                                                                                                                                                                                                                                                                                                                                                                                                                                                                                                                                                                                                                                                                                                                                                                                                                                                                                                                                                                                                                                                                                                                                                                                                                                                                                                                                                                                                                                                                                                                                                                                                                                                                                                                                                                                                                                                                                                                                                                                                                                                                                                                                                                                                                                                                                                                                                                                                                                                                                                                                                                                                                                                                                                                                                 | 0.00                                                                                                                                                 | 1.37                                                                                                                       | 9.32                                                                                                               | 1853                                                                                    | 1400                                                                                         |
| NB                                                                                                                                   | 4725                                                                                                                         | 0.00                                                                                                                                                                                                                                                                                                                                                                                                                                                                                                                                                                                                                                                                                                                                                                                                                                                                                                                                                                                                                                                                                                                                                                                                                                                                                                                                                                                                                                                                                                                                                                                                                                                                                                                                                                                                                                                                                                                                                                                                                                                                                                                                                                                                                                                                                                                                                                                                                                                                                                                                                                                                                                                                                                                                                                                                                                 | 0.00                                                                                                                                                 | -4.47                                                                                                                      | -3.59                                                                                                              | 5200                                                                                    | 4100                                                                                         |
| IN                                                                                                                                   | 451                                                                                                                          | 0.00                                                                                                                                                                                                                                                                                                                                                                                                                                                                                                                                                                                                                                                                                                                                                                                                                                                                                                                                                                                                                                                                                                                                                                                                                                                                                                                                                                                                                                                                                                                                                                                                                                                                                                                                                                                                                                                                                                                                                                                                                                                                                                                                                                                                                                                                                                                                                                                                                                                                                                                                                                                                                                                                                                                                                                                                                                 | 0.00                                                                                                                                                 | -1.96                                                                                                                      | 15.35                                                                                                              | 465                                                                                     | 375                                                                                          |
| oc                                                                                                                                   | 764                                                                                                                          | 1.00                                                                                                                                                                                                                                                                                                                                                                                                                                                                                                                                                                                                                                                                                                                                                                                                                                                                                                                                                                                                                                                                                                                                                                                                                                                                                                                                                                                                                                                                                                                                                                                                                                                                                                                                                                                                                                                                                                                                                                                                                                                                                                                                                                                                                                                                                                                                                                                                                                                                                                                                                                                                                                                                                                                                                                                                                                 | 0.13                                                                                                                                                 | -0.78                                                                                                                      | 0.39                                                                                                               | 850                                                                                     | 708                                                                                          |
| AM                                                                                                                                   | 72                                                                                                                           | 0.00                                                                                                                                                                                                                                                                                                                                                                                                                                                                                                                                                                                                                                                                                                                                                                                                                                                                                                                                                                                                                                                                                                                                                                                                                                                                                                                                                                                                                                                                                                                                                                                                                                                                                                                                                                                                                                                                                                                                                                                                                                                                                                                                                                                                                                                                                                                                                                                                                                                                                                                                                                                                                                                                                                                                                                                                                                 | 0.00                                                                                                                                                 | 0.00                                                                                                                       | 2.86                                                                                                               | 72                                                                                      | 68                                                                                           |
| BS                                                                                                                                   | 3000                                                                                                                         | 0.00                                                                                                                                                                                                                                                                                                                                                                                                                                                                                                                                                                                                                                                                                                                                                                                                                                                                                                                                                                                                                                                                                                                                                                                                                                                                                                                                                                                                                                                                                                                                                                                                                                                                                                                                                                                                                                                                                                                                                                                                                                                                                                                                                                                                                                                                                                                                                                                                                                                                                                                                                                                                                                                                                                                                                                                                                                 | 0.00                                                                                                                                                 | 0.00                                                                                                                       | -4.73                                                                                                              | 3800                                                                                    | 2999                                                                                         |
| HL                                                                                                                                   | 222                                                                                                                          | 0.00                                                                                                                                                                                                                                                                                                                                                                                                                                                                                                                                                                                                                                                                                                                                                                                                                                                                                                                                                                                                                                                                                                                                                                                                                                                                                                                                                                                                                                                                                                                                                                                                                                                                                                                                                                                                                                                                                                                                                                                                                                                                                                                                                                                                                                                                                                                                                                                                                                                                                                                                                                                                                                                                                                                                                                                                                                 | 0.00                                                                                                                                                 | 0.00                                                                                                                       | 0.00                                                                                                               | 230                                                                                     | 190                                                                                          |
| RY                                                                                                                                   | 1202                                                                                                                         | 0.00                                                                                                                                                                                                                                                                                                                                                                                                                                                                                                                                                                                                                                                                                                                                                                                                                                                                                                                                                                                                                                                                                                                                                                                                                                                                                                                                                                                                                                                                                                                                                                                                                                                                                                                                                                                                                                                                                                                                                                                                                                                                                                                                                                                                                                                                                                                                                                                                                                                                                                                                                                                                                                                                                                                                                                                                                                 | 0.00                                                                                                                                                 | -0.25                                                                                                                      | 0.17                                                                                                               | 1250                                                                                    | 1100                                                                                         |
| RT                                                                                                                                   | 1200                                                                                                                         | 0.00                                                                                                                                                                                                                                                                                                                                                                                                                                                                                                                                                                                                                                                                                                                                                                                                                                                                                                                                                                                                                                                                                                                                                                                                                                                                                                                                                                                                                                                                                                                                                                                                                                                                                                                                                                                                                                                                                                                                                                                                                                                                                                                                                                                                                                                                                                                                                                                                                                                                                                                                                                                                                                                                                                                                                                                                                                 | 0.00                                                                                                                                                 | -1.64                                                                                                                      | 0.42                                                                                                               | 1275                                                                                    | 1194                                                                                         |
|                                                                                                                                      |                                                                                                                              |                                                                                                                                                                                                                                                                                                                                                                                                                                                                                                                                                                                                                                                                                                                                                                                                                                                                                                                                                                                                                                                                                                                                                                                                                                                                                                                                                                                                                                                                                                                                                                                                                                                                                                                                                                                                                                                                                                                                                                                                                                                                                                                                                                                                                                                                                                                                                                                                                                                                                                                                                                                                                                                                                                                                                                                                                                      |                                                                                                                                                      | 0.00                                                                                                                       | 0.00                                                                                                               | 12801                                                                                   | 12790                                                                                        |
| ИН                                                                                                                                   | 12801                                                                                                                        | 0.00                                                                                                                                                                                                                                                                                                                                                                                                                                                                                                                                                                                                                                                                                                                                                                                                                                                                                                                                                                                                                                                                                                                                                                                                                                                                                                                                                                                                                                                                                                                                                                                                                                                                                                                                                                                                                                                                                                                                                                                                                                                                                                                                                                                                                                                                                                                                                                                                                                                                                                                                                                                                                                                                                                                                                                                                                                 | 0.00                                                                                                                                                 | 0.00                                                                                                                       | 0.09                                                                                                               | 12001                                                                                   |                                                                                              |
| NH<br>LP                                                                                                                             |                                                                                                                              | 0.00<br>0.00                                                                                                                                                                                                                                                                                                                                                                                                                                                                                                                                                                                                                                                                                                                                                                                                                                                                                                                                                                                                                                                                                                                                                                                                                                                                                                                                                                                                                                                                                                                                                                                                                                                                                                                                                                                                                                                                                                                                                                                                                                                                                                                                                                                                                                                                                                                                                                                                                                                                                                                                                                                                                                                                                                                                                                                                                         | 0.00                                                                                                                                                 | 0.71                                                                                                                       | 1.30                                                                                                               | 890                                                                                     | 650                                                                                          |
| NH<br>LP<br>NO<br>A versus Na                                                                                                        | 12801<br>856<br>amibian Bon                                                                                                  | 0.00<br>nds                                                                                                                                                                                                                                                                                                                                                                                                                                                                                                                                                                                                                                                                                                                                                                                                                                                                                                                                                                                                                                                                                                                                                                                                                                                                                                                                                                                                                                                                                                                                                                                                                                                                                                                                                                                                                                                                                                                                                                                                                                                                                                                                                                                                                                                                                                                                                                                                                                                                                                                                                                                                                                                                                                                                                                                                                          | 0.00                                                                                                                                                 | 0.71                                                                                                                       | 1.30                                                                                                               | 890                                                                                     |                                                                                              |
| NH<br>LP<br>NO<br>A versus Na<br>A Bonds                                                                                             | 12801<br>856<br>Mibian Bon<br>YTM C                                                                                          | 0.00<br>nds<br>Current Price C                                                                                                                                                                                                                                                                                                                                                                                                                                                                                                                                                                                                                                                                                                                                                                                                                                                                                                                                                                                                                                                                                                                                                                                                                                                                                                                                                                                                                                                                                                                                                                                                                                                                                                                                                                                                                                                                                                                                                                                                                                                                                                                                                                                                                                                                                                                                                                                                                                                                                                                                                                                                                                                                                                                                                                                                       | 0.00<br><b>hg [bp] N</b>                                                                                                                             | 0.71<br>AM Bonds                                                                                                           | 1.30<br><b>YTM</b>                                                                                                 | 890<br>Premium                                                                          | Chg [bp]                                                                                     |
| NH<br>LP<br>NO<br>A versus Na<br>A Bonds<br>186                                                                                      | 12801<br>856<br>amibian Bon<br>YTM C<br>9.23                                                                                 | 0.00<br>Inds<br>Current Price C<br>102.81                                                                                                                                                                                                                                                                                                                                                                                                                                                                                                                                                                                                                                                                                                                                                                                                                                                                                                                                                                                                                                                                                                                                                                                                                                                                                                                                                                                                                                                                                                                                                                                                                                                                                                                                                                                                                                                                                                                                                                                                                                                                                                                                                                                                                                                                                                                                                                                                                                                                                                                                                                                                                                                                                                                                                                                            | 0.00<br>hg [bp] N<br>-0.50 G                                                                                                                         | 0.71<br>AM Bonds<br>iC24                                                                                                   | 1.30<br><b>YTM</b><br>8.75                                                                                         | 890<br><b>Premium</b><br>0                                                              | <b>Chg [bp]</b><br>-0.32                                                                     |
| NH<br>LP<br>NO<br>A versus Na<br>N Bonds<br>186<br>2030                                                                              | 12801<br>856<br>mibian Bon<br>YTM C<br>9.23<br>10.55                                                                         | 0.00<br>0.00<br>0.00<br>0.00<br>0.00<br>0.00<br>0.00<br>0.00<br>0.00<br>0.00<br>0.00<br>0.00<br>0.00<br>0.00<br>0.00<br>0.00<br>0.00<br>0.00<br>0.00<br>0.00<br>0.00<br>0.00<br>0.00<br>0.00<br>0.00<br>0.00<br>0.00<br>0.00<br>0.00<br>0.00<br>0.00<br>0.00<br>0.00<br>0.00<br>0.00<br>0.00<br>0.00<br>0.00<br>0.00<br>0.00<br>0.00<br>0.00<br>0.00<br>0.00<br>0.00<br>0.00<br>0.00<br>0.00<br>0.00<br>0.00<br>0.00<br>0.00<br>0.00<br>0.00<br>0.00<br>0.00<br>0.00<br>0.00<br>0.00<br>0.00<br>0.00<br>0.00<br>0.00<br>0.00<br>0.00<br>0.00<br>0.00<br>0.00<br>0.00<br>0.00<br>0.00<br>0.00<br>0.00<br>0.00<br>0.00<br>0.00<br>0.00<br>0.00<br>0.00<br>0.00<br>0.00<br>0.00<br>0.00<br>0.00<br>0.00<br>0.00<br>0.00<br>0.00<br>0.00<br>0.00<br>0.00<br>0.00<br>0.00<br>0.00<br>0.00<br>0.00<br>0.00<br>0.00<br>0.00<br>0.00<br>0.00<br>0.00<br>0.00<br>0.00<br>0.00<br>0.00<br>0.00<br>0.00<br>0.00<br>0.00<br>0.00<br>0.00<br>0.00<br>0.00<br>0.00<br>0.00<br>0.00<br>0.00<br>0.00<br>0.00<br>0.00<br>0.00<br>0.00<br>0.00<br>0.00<br>0.00<br>0.00<br>0.00<br>0.00<br>0.00<br>0.00<br>0.00<br>0.00<br>0.00<br>0.00<br>0.00<br>0.00<br>0.00<br>0.00<br>0.00<br>0.00<br>0.00<br>0.00<br>0.00<br>0.00<br>0.00<br>0.00<br>0.00<br>0.00<br>0.00<br>0.00<br>0.00<br>0.00<br>0.00<br>0.00<br>0.00<br>0.00<br>0.00<br>0.00<br>0.00<br>0.00<br>0.00<br>0.00<br>0.00<br>0.00<br>0.00<br>0.00<br>0.00<br>0.00<br>0.00<br>0.00<br>0.00<br>0.00<br>0.00<br>0.00<br>0.00<br>0.00<br>0.00<br>0.00<br>0.00<br>0.00<br>0.00<br>0.00<br>0.00<br>0.00<br>0.00<br>0.00<br>0.00<br>0.00<br>0.00<br>0.00<br>0.00<br>0.00<br>0.00<br>0.00<br>0.00<br>0.00<br>0.00<br>0.00<br>0.00<br>0.00<br>0.00<br>0.00<br>0.00<br>0.00<br>0.00<br>0.00<br>0.00<br>0.00<br>0.00<br>0.00<br>0.00<br>0.00<br>0.00<br>0.00<br>0.00<br>0.00<br>0.00<br>0.00<br>0.00<br>0.00<br>0.00<br>0.00<br>0.00<br>0.00<br>0.00<br>0.00<br>0.00<br>0.00<br>0.00<br>0.00<br>0.00<br>0.00<br>0.00<br>0.00<br>0.00<br>0.00<br>0.00<br>0.00<br>0.00<br>0.00<br>0.00<br>0.00<br>0.00<br>0.00<br>0.00<br>0.00<br>0.00<br>0.00<br>0.00<br>0.00<br>0.00<br>0.00<br>0.00<br>0.00<br>0.00<br>0.00<br>0.00<br>0.00<br>0.00<br>0.00<br>0.00<br>0.00<br>0.00<br>0.00<br>0.00<br>0.00<br>0.00<br>0.00<br>0.00<br>0.00<br>0.00<br>0.00<br>0.00<br>0.00<br>0.00<br>0.00<br>0.00<br>0.00<br>0.00<br>0.00<br>0.00<br>0.00<br>0.00<br>0.00<br>0.00<br>0.00<br>0.00<br>0.00<br>0.00<br>0.00<br>0.00<br>0.00<br>0.00<br>0.00<br>0.00<br>0.00<br>0.00<br>0.00<br>0.00<br>0.00<br>0.00<br>0.00<br>0.00<br>0.00<br>0.00<br>0.00<br>0.00<br>0.00<br>0.00<br>0.00<br>0.00<br>0.00<br>0.00<br>0.00<br>0.00<br>0.00<br>0.00<br>0.00<br>0.00<br>0.00<br>0.00<br>0.00<br>0.00<br>0.00<br>0.00<br>0.00<br>0.00<br>0.00<br>0.00<br>0.00<br>0.00<br>0.00<br>0.00<br>0.00<br>0.00<br>0.00<br>0.00<br>0.00<br>0.00<br>0.00 | 0.00<br>hg [bp] N<br>-0.50 G<br>2.50 G                                                                                                               | 0.71<br>AM Bonds<br>(C24<br>(C25                                                                                           | 1.30<br>YTM<br>8.75<br>8.95                                                                                        | 890<br>Premium<br>0<br>0                                                                | <b>Chg [bp]</b><br>-0.32<br>-0.25                                                            |
| NH<br>LP<br>NO<br>A <u>versus Na</u><br>A Bonds<br>186<br>2030<br>213                                                                | 12801<br>856<br>Tibian Bon<br>YTM C<br>9.23<br>10.55<br>11.04                                                                | 0.00<br>Durrent Price C<br>102.81<br>89.33<br>81.08                                                                                                                                                                                                                                                                                                                                                                                                                                                                                                                                                                                                                                                                                                                                                                                                                                                                                                                                                                                                                                                                                                                                                                                                                                                                                                                                                                                                                                                                                                                                                                                                                                                                                                                                                                                                                                                                                                                                                                                                                                                                                                                                                                                                                                                                                                                                                                                                                                                                                                                                                                                                                                                                                                                                                                                  | 0.00<br>hg [bp] N<br>-0.50 G<br>2.50 G<br>2.50 G                                                                                                     | 0.71<br>AM Bonds<br>(C24<br>(C25<br>(C26                                                                                   | 1.30<br>YTM<br>8.75<br>8.95<br>9.22                                                                                | 890<br>Premium<br>0<br>0<br>-1                                                          | <b>Chg [bp]</b><br>-0.32<br>-0.25<br>-0.50                                                   |
| NH<br>LP<br>NO<br>A versus Na<br>N Bonds<br>186<br>2030<br>213<br>2032                                                               | 12801<br>856<br>mibian Bon<br>YTM C<br>9.23<br>10.55<br>11.04<br>11.39                                                       | 0.00<br>Durrent Price C<br>102.81<br>89.33<br>81.08<br>83.98                                                                                                                                                                                                                                                                                                                                                                                                                                                                                                                                                                                                                                                                                                                                                                                                                                                                                                                                                                                                                                                                                                                                                                                                                                                                                                                                                                                                                                                                                                                                                                                                                                                                                                                                                                                                                                                                                                                                                                                                                                                                                                                                                                                                                                                                                                                                                                                                                                                                                                                                                                                                                                                                                                                                                                         | 0.00<br>hg [bp] N<br>-0.50 G<br>2.50 G<br>2.50 G<br>3.50 G                                                                                           | 0.71<br>AM Bonds<br>(C24<br>(C25<br>(C26<br>(C27)                                                                          | 1.30<br>YTM<br>8.75<br>8.95<br>9.22<br>9.47                                                                        | 890<br>Premium<br>0<br>0<br>-1<br>24                                                    | Chg [bp]<br>-0.32<br>-0.25<br>-0.50<br>-0.50                                                 |
| NH<br>LP<br>NO<br>A versus Na<br>A bonds<br>186<br>2030<br>213<br>2032<br>2035                                                       | 12801<br>856<br>mibian Bon<br>YTM C<br>9.23<br>10.55<br>11.04<br>11.39<br>12.11                                              | 0.00<br>Durrent Price C<br>102.81<br>89.33<br>81.08<br>83.98<br>80.77                                                                                                                                                                                                                                                                                                                                                                                                                                                                                                                                                                                                                                                                                                                                                                                                                                                                                                                                                                                                                                                                                                                                                                                                                                                                                                                                                                                                                                                                                                                                                                                                                                                                                                                                                                                                                                                                                                                                                                                                                                                                                                                                                                                                                                                                                                                                                                                                                                                                                                                                                                                                                                                                                                                                                                | 0.00<br>hg [bp] N<br>-0.50 G<br>2.50 G<br>3.50 G<br>3.50 G                                                                                           | 0.71<br>AM Bonds<br>(C24<br>(C25<br>(C26<br>(C27)<br>(C28                                                                  | 1.30<br><b>YTM</b><br>8.75<br>8.95<br>9.22<br>9.47<br>9.57                                                         | 890<br>Premium<br>0<br>0<br>-1<br>24<br>-98                                             | Chg [bp]<br>-0.32<br>-0.25<br>-0.50<br>-0.50<br>2.50                                         |
| NH<br>LP<br>NO<br>A versus Na<br>A Bonds<br>186<br>2030<br>213<br>2032<br>2035<br>209                                                | 12801<br>856<br><b>mibian Bon</b><br>9.23<br>10.55<br>11.04<br>11.39<br>12.11<br>12.21                                       | 0.00<br>Current Price C<br>102.81<br>89.33<br>81.08<br>83.98<br>80.77<br>63.19                                                                                                                                                                                                                                                                                                                                                                                                                                                                                                                                                                                                                                                                                                                                                                                                                                                                                                                                                                                                                                                                                                                                                                                                                                                                                                                                                                                                                                                                                                                                                                                                                                                                                                                                                                                                                                                                                                                                                                                                                                                                                                                                                                                                                                                                                                                                                                                                                                                                                                                                                                                                                                                                                                                                                       | 0.00<br>hg [bp] N<br>-0.50 G<br>2.50 G<br>3.50 G<br>3.50 G<br>2.50 G                                                                                 | 0.71<br>AM Bonds<br>(C24<br>(C25<br>(C26<br>(C27<br>(C28<br>(C28)<br>(C30)                                                 | 1.30<br>YTM<br>8.75<br>8.95<br>9.22<br>9.47<br>9.57<br>10.74                                                       | 890<br>Premium<br>0<br>0<br>-1<br>24<br>-98<br>19                                       | Chg [bp]<br>-0.32<br>-0.25<br>-0.50<br>-0.50<br>2.50<br>2.50                                 |
| NH<br>LP<br>NO<br>A versus Na<br>A Bonds<br>186<br>2030<br>213<br>2032<br>2035<br>209<br>2037                                        | 12801<br>856<br><b>mibian Bon</b><br><b>YTM C</b><br>9.23<br>10.55<br>11.04<br>11.39<br>12.11<br>12.21<br>12.48              | 0.00<br>ads<br>Current Price C<br>102.81<br>89.33<br>81.08<br>83.98<br>80.77<br>63.19<br>74.99                                                                                                                                                                                                                                                                                                                                                                                                                                                                                                                                                                                                                                                                                                                                                                                                                                                                                                                                                                                                                                                                                                                                                                                                                                                                                                                                                                                                                                                                                                                                                                                                                                                                                                                                                                                                                                                                                                                                                                                                                                                                                                                                                                                                                                                                                                                                                                                                                                                                                                                                                                                                                                                                                                                                       | 0.00<br>hg [bp] N<br>-0.50 G<br>2.50 G<br>3.50 G<br>3.50 G<br>2.50 G<br>2.50 G<br>2.50 G                                                             | 0.71<br>AM Bonds<br>(C24<br>(C25<br>(C26<br>(C27<br>(C28<br>(C30)<br>(C32                                                  | 1.30<br>YTM<br>8.75<br>8.95<br>9.22<br>9.47<br>9.57<br>10.74<br>10.64                                              | 890<br>Premium<br>0<br>-1<br>24<br>-98<br>19<br>-40                                     | Chg [bp]<br>-0.32<br>-0.25<br>-0.50<br>-0.50<br>2.50<br>2.50<br>2.50                         |
| NH<br>LP<br>NO<br>A versus Na<br>A Bonds<br>186<br>2030<br>213<br>2032<br>2035<br>2009<br>2009<br>20040                              | 12801<br>856<br><b>mibian Bon</b><br>YTM C<br>9.23<br>10.55<br>11.04<br>11.39<br>12.11<br>12.21<br>12.48<br>12.73            | 0.00  ads  current Price 102.81  89.33  81.08  83.98  80.77  63.19  74.99  74.94                                                                                                                                                                                                                                                                                                                                                                                                                                                                                                                                                                                                                                                                                                                                                                                                                                                                                                                                                                                                                                                                                                                                                                                                                                                                                                                                                                                                                                                                                                                                                                                                                                                                                                                                                                                                                                                                                                                                                                                                                                                                                                                                                                                                                                                                                                                                                                                                                                                                                                                                                                                                                                                                                                                                                     | 0.00<br>hg [bp] N<br>-0.50 G<br>2.50 G<br>3.50 G<br>3.50 G<br>2.50 G<br>2.50 G<br>2.50 G                                                             | 0.71<br>AM Bonds<br>(C24<br>(C25<br>(C26<br>(C27<br>(C28<br>(C28<br>(C30)<br>(C32<br>(C35)                                 | 1.30<br>YTM<br>8.75<br>8.95<br>9.22<br>9.47<br>9.57<br>10.74<br>10.64<br>11.63                                     | 890<br>Premium<br>0<br>-1<br>24<br>-98<br>19<br>-40<br>-57                              | Chg [bp]<br>-0.32<br>-0.50<br>-0.50<br>2.50<br>2.50<br>2.50<br>2.50                          |
| NH<br>LP<br>NO<br>A versus Na<br>A Bonds<br>186<br>2030<br>213<br>2032<br>2035<br>209<br>2037<br>2040<br>214                         | 12801<br>856<br>mibian Bor<br>YTM C<br>9.23<br>10.55<br>11.04<br>11.39<br>12.11<br>12.21<br>12.48<br>12.73<br>12.56          | 0.00<br>hds<br>current Price<br>102.81<br>89.33<br>81.08<br>83.98<br>80.77<br>63.19<br>74.99<br>74.94<br>57.98                                                                                                                                                                                                                                                                                                                                                                                                                                                                                                                                                                                                                                                                                                                                                                                                                                                                                                                                                                                                                                                                                                                                                                                                                                                                                                                                                                                                                                                                                                                                                                                                                                                                                                                                                                                                                                                                                                                                                                                                                                                                                                                                                                                                                                                                                                                                                                                                                                                                                                                                                                                                                                                                                                                       | 0.00<br>hg [bp] N<br>-0.50 G<br>2.50 G<br>3.50 G<br>2.50 G<br>2.50 G<br>2.50 G<br>2.50 G<br>3.00 G                                                   | 0.71<br>AM Bonds<br>(C24<br>(C25<br>(C26<br>(C27<br>(C28<br>(C30<br>(C32<br>(C35)<br>(C37)                                 | 1.30<br>YTM<br>8.75<br>8.95<br>9.22<br>9.47<br>9.57<br>10.74<br>10.64<br>11.63<br>12.26                            | 890<br>Premium<br>0<br>-1<br>24<br>-98<br>19<br>-40<br>-57<br>-22                       | Chg [bp]<br>-0.32<br>-0.25<br>-0.50<br>-0.50<br>2.50<br>2.50<br>2.50<br>2.50<br>2.50<br>2.50 |
| NH<br>LP<br>NO<br>A versus Na<br>A Bonds<br>186<br>2030<br>213<br>2032<br>2035<br>2037<br>2040<br>214<br>2044                        | 12801<br>856<br>mibian Bon<br>YTM C<br>9.23<br>10.55<br>11.04<br>11.39<br>12.11<br>12.21<br>12.48<br>12.73<br>12.56<br>12.81 | 0.00  Current Price C  102.81  89.33  81.08  83.98  80.77  63.19  74.99  74.94  57.98  71.07                                                                                                                                                                                                                                                                                                                                                                                                                                                                                                                                                                                                                                                                                                                                                                                                                                                                                                                                                                                                                                                                                                                                                                                                                                                                                                                                                                                                                                                                                                                                                                                                                                                                                                                                                                                                                                                                                                                                                                                                                                                                                                                                                                                                                                                                                                                                                                                                                                                                                                                                                                                                                                                                                                                                         | 0.00<br>hg [bp] N<br>-0.50 G<br>2.50 G<br>3.50 G<br>3.50 G<br>2.50 G<br>2.50 G<br>2.50 G<br>3.00 G<br>3.00 G                                         | 0.71<br>AM Bonds<br>(C24<br>(C25<br>(C26<br>(C27<br>(C28<br>(C30<br>(C32<br>(C35<br>(C35<br>(C37<br>(C40)                  | 1.30<br>YTM<br>8.75<br>8.95<br>9.22<br>9.47<br>9.57<br>10.74<br>10.64<br>11.63<br>12.26<br>12.68                   | 890<br>Premium<br>0<br>0<br>-1<br>24<br>-98<br>19<br>-40<br>-57<br>-22<br>12            | Chg [bp]<br>-0.32<br>-0.25<br>-0.50<br>2.50<br>2.50<br>2.50<br>2.50<br>2.50<br>3.00          |
| NH<br>LP<br>NO<br>A versus Na<br>A Bonds<br>186<br>2030<br>213<br>2032<br>2032<br>2035<br>209<br>2037<br>2040<br>214<br>2044<br>2044 | 12801<br>856<br>1015<br>10.55<br>11.04<br>11.39<br>12.11<br>12.21<br>12.73<br>12.56<br>12.81<br>12.71                        | 0.00  current Price C 102.81 89.33 81.08 83.98 80.77 63.19 74.99 74.94 57.98 71.07 70.48                                                                                                                                                                                                                                                                                                                                                                                                                                                                                                                                                                                                                                                                                                                                                                                                                                                                                                                                                                                                                                                                                                                                                                                                                                                                                                                                                                                                                                                                                                                                                                                                                                                                                                                                                                                                                                                                                                                                                                                                                                                                                                                                                                                                                                                                                                                                                                                                                                                                                                                                                                                                                                                                                                                                             | 0.00<br>hg [bp] N<br>-0.50 G<br>2.50 G<br>3.50 G<br>2.50 G<br>2.50 G<br>3.50 G<br>3.50 G<br>3.00 G<br>3.00 G<br>3.00 G<br>3.00 G                     | 0.71<br>AM Bonds<br>(C24<br>(C25<br>(C26<br>(C27<br>(C28<br>(C30<br>(C32<br>(C37<br>(C37<br>(C40)<br>(C43)                 | 1.30<br>YTM<br>8.75<br>8.95<br>9.22<br>9.47<br>9.57<br>10.74<br>10.64<br>11.63<br>12.26<br>12.68<br>12.87          | 890<br>Premium<br>0<br>0<br>-1<br>24<br>-98<br>19<br>-40<br>-57<br>-22<br>12<br>7       | Chg [bp]<br>-0.32<br>-0.25<br>-0.50<br>2.50<br>2.50<br>2.50<br>2.50<br>2.50<br>3.00<br>3.00  |
| NH<br>LP<br>NO<br>A versus Na<br>A Bonds<br>186<br>2030<br>213<br>2032<br>2032<br>2035<br>209<br>2037<br>2040<br>214<br>2044<br>2044 | 12801<br>856<br>mibian Bon<br>YTM C<br>9.23<br>10.55<br>11.04<br>11.39<br>12.11<br>12.21<br>12.48<br>12.73<br>12.56<br>12.81 | 0.00  Current Price C  102.81  89.33  81.08  83.98  80.77  63.19  74.99  74.94  57.98  71.07                                                                                                                                                                                                                                                                                                                                                                                                                                                                                                                                                                                                                                                                                                                                                                                                                                                                                                                                                                                                                                                                                                                                                                                                                                                                                                                                                                                                                                                                                                                                                                                                                                                                                                                                                                                                                                                                                                                                                                                                                                                                                                                                                                                                                                                                                                                                                                                                                                                                                                                                                                                                                                                                                                                                         | 0.00<br>hg [bp] N<br>-0.50 G<br>2.50 G<br>2.50 G<br>3.50 G<br>2.50 G<br>2.50 G<br>3.00 G<br>3.00 G<br>2.00 G<br>2.50 G                               | 0.71<br>AM Bonds<br>(C24<br>(C25<br>(C26<br>(C27<br>(C28<br>(C30<br>(C32<br>(C32<br>(C32<br>(C37<br>(C40<br>(C43)<br>(C45) | 1.30<br>YTM<br>8.75<br>8.95<br>9.22<br>9.47<br>9.57<br>10.74<br>10.64<br>11.63<br>12.26<br>12.68<br>12.87<br>13.27 | 890<br>Premium<br>0<br>0<br>-1<br>24<br>-98<br>19<br>-40<br>-57<br>-22<br>12<br>7<br>46 | Chg [bp]<br>-0.32<br>-0.50<br>-0.50<br>2.50<br>2.50<br>2.50<br>2.50<br>3.00<br>3.00<br>3.00  |
| NH<br>LP<br>NO<br>A versus Na<br>A Bonds<br>186<br>2030<br>213<br>2032<br>2035<br>2037<br>2037<br>2040<br>214<br>2044                | 12801<br>856<br>1015<br>10.55<br>11.04<br>11.39<br>12.11<br>12.21<br>12.73<br>12.56<br>12.81<br>12.71                        | 0.00  current Price C 102.81 89.33 81.08 83.98 80.77 63.19 74.99 74.94 57.98 71.07 70.48                                                                                                                                                                                                                                                                                                                                                                                                                                                                                                                                                                                                                                                                                                                                                                                                                                                                                                                                                                                                                                                                                                                                                                                                                                                                                                                                                                                                                                                                                                                                                                                                                                                                                                                                                                                                                                                                                                                                                                                                                                                                                                                                                                                                                                                                                                                                                                                                                                                                                                                                                                                                                                                                                                                                             | 0.00<br>hg [bp] N<br>-0.50 G<br>2.50 G<br>3.50 G<br>2.50 G<br>2.50 G<br>2.50 G<br>3.00 G<br>3.00 G<br>3.00 G<br>2.20 G<br>3.00 G<br>3.00 G<br>3.00 G | 0.71<br>AM Bonds<br>(C24<br>(C25<br>(C26<br>(C27<br>(C28<br>(C30<br>(C32<br>(C37<br>(C37<br>(C40)<br>(C43)                 | 1.30<br>YTM<br>8.75<br>8.95<br>9.22<br>9.47<br>9.57<br>10.74<br>10.64<br>11.63<br>12.26<br>12.68<br>12.87          | 890<br>Premium<br>0<br>0<br>-1<br>24<br>-98<br>19<br>-40<br>-57<br>-22<br>12<br>7       | Chg [bp]<br>-0.32<br>-0.25<br>-0.50<br>2.50<br>2.50<br>2.50<br>2.50<br>2.50<br>3.00<br>3.00  |