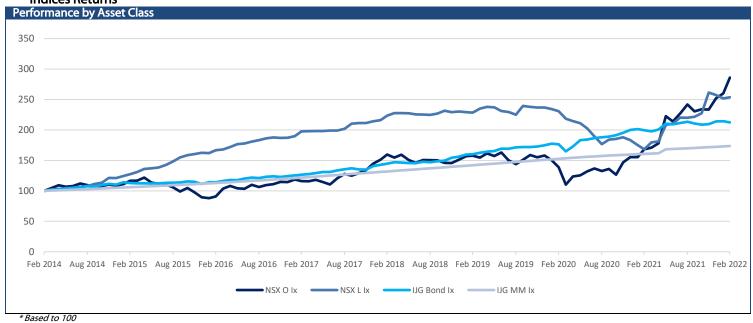

0 | -3.60 | -1.56  | 29,180    | 23,403   |
| NGNPLD               |               | 34,694            | -850.00    | -2.39 | -7.50 | 16.10  | 45,671    | 24,241   |
| NGNPLT               |               | 14,186            | -306.00    | -2.11 | -9.86 | -3.88  | 17,597    | 13,075   |
| SXNEMG               |               | 4,797             | -31.00     | -0.64 | -7.47 | -15.65 | 7,352     | 4,582    |
| SXNWDM               |               | 6,195             | 69.00      | 1.13  | -2.13 | -12.94 | 14,215    | 5,553    |
| SXNNDQ               |               | 12,243            | 238.00     | 1.98  | -0.57 | -17.36 | 15,140    | 7,448    |
| SXN500               |               | 6,814             | 97.00      | 1.44  | -0.89 | -12.58 | 14,597    | 5,781    |

# **Indices Returns**



### Namibian Bonds

| Namibian Bonds        |        |               |                  |                    |                    |             |                      |
|-----------------------|--------|---------------|------------------|--------------------|--------------------|-------------|----------------------|
| Government Bonds      | YTM    | Benchmark     | Benchmark<br>YTM | Premium Last Trade | All-In-Price       | Clean Price | Modified<br>Duration |
| GC23                  | 6.905  | R2023         | 5.475            | 143                | 102.326            | 102.835     | 1.389                |
| GC24                  | 7.865  | R186          | 8.435            | -57                | 105.406            | 106.010     | 2.137                |
| GC25                  | 8.285