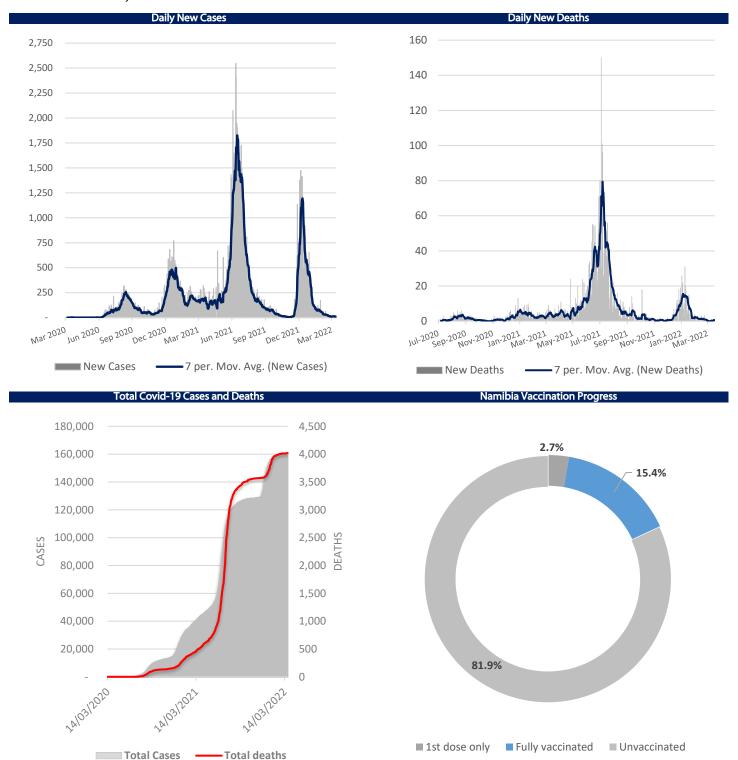

ed coverage and boost connection quality, particularly in rural areas. It will also bolster its 5G service. – Fin24

### SADO

**Mozambique's** state-owned Electricidade de Moçambique signed a three-year agreement to supply 50MW of firm electricity and additional non-firm electricity of up to 150MW to **Zimbabwe** Electricity Supply Authority, effective immediately, the company said in an emailed statement.

# Namibia Covid-19 Situation

Namibia recorded 7 new cases, as well as 1 death on Saturday the 26th of March. To date, the country had a total of 159,678 cases, with 167 active cases and 4,019 deaths. 6 patients are currently hospitalised, of which 1 are in ICU. A total of 451,693 Namibians have received at least one vaccination, of which 384,714 Namibians have been fully vaccinated.



# **Overall Index**

| Ticker | Shares Traded | Current Price (c) | Net Change | d/d %  | mtd %  | ytd %   | 52Wk High | 52Wk Low |
|--------|---------------|-------------------|------------|--------|--------|---------|-----------|----------|
| ANE    |               | 900               | -          | -      | -      | -       | 900       | 900      |
| ANM    | 1,103         | 76,985            | 1,065.0    | 1.40   | (0.50) | 19.39   | 82,076    | 49,125   |
| B2G    |               | 6,697             | (111.0)    | (1.63) | 7.17   | 8.03    | 7,492     | 5,018    |
| CGP    |               | 1,399             | -          | -      | 6.88   | 8.62    | 1,400     | 1,100    |
| FNB    |               | 2,950             | -          | -      | 0.03   | -       | 3,051     | 2,350    |