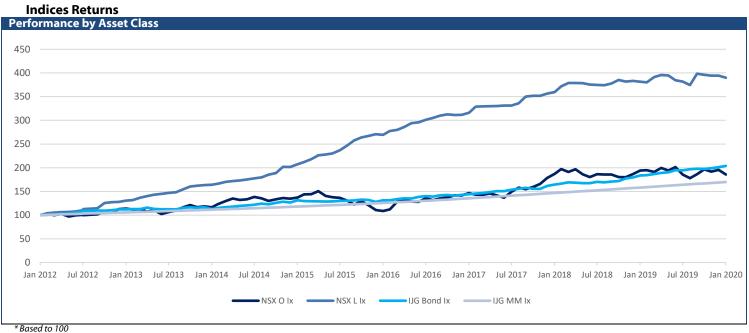

| 0.99  | 1.85  | 2.51  | 1,428     | 1,375    |
| NGNGLD |               | 24,053            | 762.00     | 3.27  | 8.15  | 19.65 | 24,053    | 16,770   |
| NGNPLD |               | 41,805            | 1538.00    | 3.82  | 25.13 | 58.70 | 41,805    | 17,658   |
| NGNPLT |               | 13,671            | 212.00     | 1.58  | -1.99 | 3.34  | 14,655    | 11,165   |
| SXNEMG |               | 4,279             | -25.00     | -0.58 | 0.02  | 0.99  | 4,503     | 3,789    |
| SXNWDM |               | 4,560             | -81.00     | -1.75 | -3.49 | 3.05  | 4,928     | 3,951    |
| SXNNDQ |               | 7,484             | -148.00    | -1.94 | -2.32 | 8.86  | 8,246     | 5,707    |
| SXN500 |               | 4,681             | -91.00     | -1.91 | -3.68 | 3.88  | 5,087     | 3,931    |



| Namibian Bonds       |                |               | Benchmark      |                    | All-In-            |                    | Modified       |
|----------------------|----------------|---------------|----------------|--------------------|--------------------|--------------------|----------------|
| Government Bonds     | YTM            | Benchmark     | YTM            | Premium Last Trade | Price              | Clean Price        | Duration       |
| GC20                 | 7.093          | GT364/26Apr19 | 7.149          | -6                 | 103.163            | 100.111            | 0.127          |
| GC21                 | 7.077          | R2023         | 6.370          | 71                 | 103.865            | 100.999            | 1.471          |
| GC22