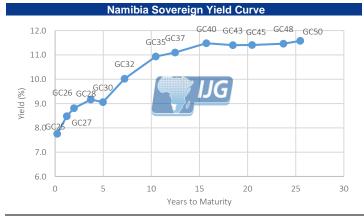

# **IJG Daily Bulletin**

Tuesday, 28 January 2025

| Local Indices                                                                                                                                                                               |                                                                                                                                                                                      |                                                                                                                                                          |                                                                                                                                                                                                                                                                                                                                                                                                                                                                                                                                                                                                                                                                                                                                                                                                                                                                                                                                                                                                                                                                                                                                                                                                                                                                                                                                                                                                                                                                                                                                                                                                                                                                                                                                                                                                                                                                                                                                                                                                                                                                                                                                                                                                                                                                                                                                                                                                                                                                                                                                                                                                                                                                                                                                                                                                                                        |                                                                                                                                                    |                                                                                                                                                                                               |                                                                                                                                                               |                                                                                                                                                                           | The Day Ahead                                                                                                                                                                                                                                                                               |                                                                                                                                                                                                                                       |                                                                                                                                  |
|---------------------------------------------------------------------------------------------------------------------------------------------------------------------------------------------|--------------------------------------------------------------------------------------------------------------------------------------------------------------------------------------|----------------------------------------------------------------------------------------------------------------------------------------------------------|----------------------------------------------------------------------------------------------------------------------------------------------------------------------------------------------------------------------------------------------------------------------------------------------------------------------------------------------------------------------------------------------------------------------------------------------------------------------------------------------------------------------------------------------------------------------------------------------------------------------------------------------------------------------------------------------------------------------------------------------------------------------------------------------------------------------------------------------------------------------------------------------------------------------------------------------------------------------------------------------------------------------------------------------------------------------------------------------------------------------------------------------------------------------------------------------------------------------------------------------------------------------------------------------------------------------------------------------------------------------------------------------------------------------------------------------------------------------------------------------------------------------------------------------------------------------------------------------------------------------------------------------------------------------------------------------------------------------------------------------------------------------------------------------------------------------------------------------------------------------------------------------------------------------------------------------------------------------------------------------------------------------------------------------------------------------------------------------------------------------------------------------------------------------------------------------------------------------------------------------------------------------------------------------------------------------------------------------------------------------------------------------------------------------------------------------------------------------------------------------------------------------------------------------------------------------------------------------------------------------------------------------------------------------------------------------------------------------------------------------------------------------------------------------------------------------------------------|----------------------------------------------------------------------------------------------------------------------------------------------------|-----------------------------------------------------------------------------------------------------------------------------------------------------------------------------------------------|---------------------------------------------------------------------------------------------------------------------------------------------------------------|---------------------------------------------------------------------------------------------------------------------------------------------------------------------------|---------------------------------------------------------------------------------------------------------------------------------------------------------------------------------------------------------------------------------------------------------------------------------------------|---------------------------------------------------------------------------------------------------------------------------------------------------------------------------------------------------------------------------------------|----------------------------------------------------------------------------------------------------------------------------------|
|                                                                                                                                                                                             | Level                                                                                                                                                                                | Net Change                                                                                                                                               | d/d %                                                                                                                                                                                                                                                                                                                                                                                                                                                                                                                                                                                                                                                                                                                                                                                                                                                                                                                                                                                                                                                                                                                                                                                                                                                                                                                                                                                                                                                                                                                                                                                                                                                                                                                                                                                                                                                                                                                                                                                                                                                                                                                                                                                                                                                                                                                                                                                                                                                                                                                                                                                                                                                                                                                                                                                                                                  | mtd %                                                                                                                                              | ytd %                                                                                                                                                                                         | 52Wk High                                                                                                                                                     | 52Wk Low                                                                                                                                                                  | Economic News                                                                                                                                                                                                                                                                               |                                                                                                                                                                                                                                       |                                                                                                                                  |
| NSX Overall                                                                                                                                                                                 | 1776                                                                                                                                                                                 | -32.43                                                                                                                                                   | -1.79                                                                                                                                                                                                                                                                                                                                                                                                                                                                                                                                                                                                                                                                                                                                                                                                                                                                                                                                                                                                                                                                                                                                                                                                                                                                                                                                                                                                                                                                                                                                                                                                                                                                                                                                                                                                                                                                                                                                                                                                                                                                                                                                                                                                                                                                                                                                                                                                                                                                                                                                                                                                                                                                                                                                                                                                                                  | -1.42                                                                                                                                              | -1.42                                                                                                                                                                                         | 1933                                                                                                                                                          | 1483                                                                                                                                                                      | US Durable Goods                                                                                                                                                                                                                                                                            | Orders (Dec I                                                                                                                                                                                                                         | P)                                                                                                                               |
| NSX Local                                                                                                                                                                                   | 702                                                                                                                                                                                  | 0.00                                                                                                                                                     | 0.00                                                                                                                                                                                                                                                                                                                                                                                                                                                                                                                                                                                                                                                                                                                                                                                                                                                                                                                                                                                                                                                                                                                                                                                                                                                                                                                                                                                                                                                                                                                                                                                                                                                                                                                                                                                                                                                                                                                                                                                                                                                                                                                                                                                                                                                                                                                                                                                                                                                                                                                                                                                                                                                                                                                                                                                                                                   | 1.51                                                                                                                                               | 1.51                                                                                                                                                                                          | 702                                                                                                                                                           | 617                                                                                                                                                                       | US Consumer Confi                                                                                                                                                                                                                                                                           | idence (Jan)                                                                                                                                                                                                                          |                                                                                                                                  |
| JSE ALSI                                                                                                                                                                                    | 84188                                                                                                                                                                                | -103.33                                                                                                                                                  | -0.12                                                                                                                                                                                                                                                                                                                                                                                                                                                                                                                                                                                                                                                                                                                                                                                                                                                                                                                                                                                                                                                                                                                                                                                                                                                                                                                                                                                                                                                                                                                                                                                                                                                                                                                                                                                                                                                                                                                                                                                                                                                                                                                                                                                                                                                                                                                                                                                                                                                                                                                                                                                                                                                                                                                                                                                                                                  | 0.11                                                                                                                                               | 0.11                                                                                                                                                                                          | 87884                                                                                                                                                         | 71663                                                                                                                                                                     | Japan Machine Too                                                                                                                                                                                                                                                                           | l Orders (De                                                                                                                                                                                                                          | cF)                                                                                                                              |
| JSE Top 40                                                                                                                                                                                  | 76110                                                                                                                                                                                | 133.06                                                                                                                                                   | 0.18                                                                                                                                                                                                                                                                                                                                                                                                                                                                                                                                                                                                                                                                                                                                                                                                                                                                                                                                                                                                                                                                                                                                                                                                                                                                                                                                                                                                                                                                                                                                                                                                                                                                                                                                                                                                                                                                                                                                                                                                                                                                                                                                                                                                                                                                                                                                                                                                                                                                                                                                                                                                                                                                                                                                                                                                                                   | 0.97                                                                                                                                               | 0.97                                                                                                                                                                                          | 79719                                                                                                                                                         | 65416                                                                                                                                                                     |                                                                                                                                                                                                                                                                                             | ,                                                                                                                                                                                                                                     | ,                                                                                                                                |
| JSE INDI                                                                                                                                                                                    | 117624                                                                                                                                                                               | 1262.50                                                                                                                                                  | 1.08                                                                                                                                                                                                                                                                                                                                                                                                                                                                                                                                                                                                                                                                                                                                                                                                                                                                                                                                                                                                                                                                                                                                                                                                                                                                                                                                                                                                                                                                                                                                                                                                                                                                                                                                                                                                                                                                                                                                                                                                                                                                                                                                                                                                                                                                                                                                                                                                                                                                                                                                                                                                                                                                                                                                                                                                                                   | -0.89                                                                                                                                              | -0.89                                                                                                                                                                                         | 123246                                                                                                                                                        | 97204                                                                                                                                                                     |                                                                                                                                                                                                                                                                                             |                                                                                                                                                                                                                                       |                                                                                                                                  |
| JSE FINI                                                                                                                                                                                    | 19806                                                                                                                                                                                | -71.11                                                                                                                                                   | -0.36                                                                                                                                                                                                                                                                                                                                                                                                                                                                                                                                                                                                                                                                                                                                                                                                                                                                                                                                                                                                                                                                                                                                                                                                                                                                                                                                                                                                                                                                                                                                                                                                                                                                                                                                                                                                                                                                                                                                                                                                                                                                                                                                                                                                                                                                                                                                                                                                                                                                                                                                                                                                                                                                                                                                                                                                                                  | -3.90                                                                                                                                              | -3.90                                                                                                                                                                                         | 21735                                                                                                                                                         | 15313                                                                                                                                                                     |                                                                                                                                                                                                                                                                                             |                                                                                                                                                                                                                                       |                                                                                                                                  |
| JSE RESI                                                                                                                                                                                    | 58656                                                                                                                                                                                | -1003.76                                                                                                                                                 | -1.68                                                                                                                                                                                                                                                                                                                                                                                                                                                                                                                                                                                                                                                                                                                                                                                                                                                                                                                                                                                                                                                                                                                                                                                                                                                                                                                                                                                                                                                                                                                                                                                                                                                                                                                                                                                                                                                                                                                                                                                                                                                                                                                                                                                                                                                                                                                                                                                                                                                                                                                                                                                                                                                                                                                                                                                                                                  | 13.00                                                                                                                                              | 13.00                                                                                                                                                                                         | 66214                                                                                                                                                         | 48725                                                                                                                                                                     |                                                                                                                                                                                                                                                                                             |                                                                                                                                                                                                                                       |                                                                                                                                  |
| JSE Banks<br>Global Indice                                                                                                                                                                  | 12259                                                                                                                                                                                | -45.39                                                                                                                                                   | -0.37                                                                                                                                                                                                                                                                                                                                                                                                                                                                                                                                                                                                                                                                                                                                                                                                                                                                                                                                                                                                                                                                                                                                                                                                                                                                                                                                                                                                                                                                                                                                                                                                                                                                                                                                                                                                                                                                                                                                                                                                                                                                                                                                                                                                                                                                                                                                                                                                                                                                                                                                                                                                                                                                                                                                                                                                                                  | -3.19                                                                                                                                              | -3.19                                                                                                                                                                                         | 13613                                                                                                                                                         | 9378                                                                                                                                                                      |                                                                                                                                                                                                                                                                                             |                                                                                                                                                                                                                                       |                                                                                                                                  |
| Giobai muice                                                                                                                                                                                | Level                                                                                                                                                                                | Net Change                                                                                                                                               | d/d %                                                                                                                                                                                                                                                                                                                                                                                                                                                                                                                                                                                                                                                                                                                                                                                                                                                                                                                                                                                                                                                                                                                                                                                                                                                                                                                                                                                                                                                                                                                                                                                                                                                                                                                                                                                                                                                                                                                                                                                                                                                                                                                                                                                                                                                                                                                                                                                                                                                                                                                                                                                                                                                                                                                                                                                                                                  | mtd %                                                                                                                                              | ytd %                                                                                                                                                                                         | 52Wk High                                                                                                                                                     | 52Wk Low                                                                                                                                                                  |                                                                                                                                                                                                                                                                                             |                                                                                                                                                                                                                                       |                                                                                                                                  |
| Dow Jones                                                                                                                                                                                   | 44714                                                                                                                                                                                | 289.33                                                                                                                                                   | 0.65                                                                                                                                                                                                                                                                                                                                                                                                                                                                                                                                                                                                                                                                                                                                                                                                                                                                                                                                                                                                                                                                                                                                                                                                                                                                                                                                                                                                                                                                                                                                                                                                                                                                                                                                                                                                                                                                                                                                                                                                                                                                                                                                                                                                                                                                                                                                                                                                                                                                                                                                                                                                                                                                                                                                                                                                                                   | 5.10                                                                                                                                               | 5.10                                                                                                                                                                                          | 45074                                                                                                                                                         | 37612                                                                                                                                                                     |                                                                                                                                                                                                                                                                                             |                                                                                                                                                                                                                                       |                                                                                                                                  |
| S&P 500                                                                                                                                                                                     | 6012                                                                                                                                                                                 | -88.96                                                                                                                                                   | -1.46                                                                                                                                                                                                                                                                                                                                                                                                                                                                                                                                                                                                                                                                                                                                                                                                                                                                                                                                                                                                                                                                                                                                                                                                                                                                                                                                                                                                                                                                                                                                                                                                                                                                                                                                                                                                                                                                                                                                                                                                                                                                                                                                                                                                                                                                                                                                                                                                                                                                                                                                                                                                                                                                                                                                                                                                                                  | 2.22                                                                                                                                               | 2.22                                                                                                                                                                                          | 6128                                                                                                                                                          | 4845                                                                                                                                                                      |                                                                                                                                                                                                                                                                                             |                                                                                                                                                                                                                                       |                                                                                                                                  |
| NASDAQ                                                                                                                                                                                      | 19342                                                                                                                                                                                | -612.47                                                                                                                                                  | -3.07                                                                                                                                                                                                                                                                                                                                                                                                                                                                                                                                                                                                                                                                                                                                                                                                                                                                                                                                                                                                                                                                                                                                                                                                                                                                                                                                                                                                                                                                                                                                                                                                                                                                                                                                                                                                                                                                                                                                                                                                                                                                                                                                                                                                                                                                                                                                                                                                                                                                                                                                                                                                                                                                                                                                                                                                                                  | 0.16                                                                                                                                               | 0.16                                                                                                                                                                                          | 20205                                                                                                                                                         | 15158                                                                                                                                                                     |                                                                                                                                                                                                                                                                                             |                                                                                                                                                                                                                                       |                                                                                                                                  |
| FTSE100                                                                                                                                                                                     | 8504                                                                                                                                                                                 | 1.36                                                                                                                                                     | 0.02                                                                                                                                                                                                                                                                                                                                                                                                                                                                                                                                                                                                                                                                                                                                                                                                                                                                                                                                                                                                                                                                                                                                                                                                                                                                                                                                                                                                                                                                                                                                                                                                                                                                                                                                                                                                                                                                                                                                                                                                                                                                                                                                                                                                                                                                                                                                                                                                                                                                                                                                                                                                                                                                                                                                                                                                                                   | 4.05                                                                                                                                               | 4.05                                                                                                                                                                                          | 8587                                                                                                                                                          | 7493                                                                                                                                                                      |                                                                                                                                                                                                                                                                                             |                                                                                                                                                                                                                                       |                                                                                                                                  |
| DAX                                                                                                                                                                                         | 21282                                                                                                                                                                                | -112.75                                                                                                                                                  | -0.53                                                                                                                                                                                                                                                                                                                                                                                                                                                                                                                                                                                                                                                                                                                                                                                                                                                                                                                                                                                                                                                                                                                                                                                                                                                                                                                                                                                                                                                                                                                                                                                                                                                                                                                                                                                                                                                                                                                                                                                                                                                                                                                                                                                                                                                                                                                                                                                                                                                                                                                                                                                                                                                                                                                                                                                                                                  | 6.90                                                                                                                                               | 6.90                                                                                                                                                                                          | 21521                                                                                                                                                         | 16822                                                                                                                                                                     |                                                                                                                                                                                                                                                                                             |                                                                                                                                                                                                                                       |                                                                                                                                  |
| Hang Seng                                                                                                                                                                                   | 20225                                                                                                                                                                                | 27.34                                                                                                                                                    | 0.14                                                                                                                                                                                                                                                                                                                                                                                                                                                                                                                                                                                                                                                                                                                                                                                                                                                                                                                                                                                                                                                                                                                                                                                                                                                                                                                                                                                                                                                                                                                                                                                                                                                                                                                                                                                                                                                                                                                                                                                                                                                                                                                                                                                                                                                                                                                                                                                                                                                                                                                                                                                                                                                                                                                                                                                                                                   | 0.82                                                                                                                                               | 0.82                                                                                                                                                                                          | 23242                                                                                                                                                         | 15337                                                                                                                                                                     |                                                                                                                                                                                                                                                                                             |                                                                                                                                                                                                                                       |                                                                                                                                  |
| Nikkei                                                                                                                                                                                      | 39073                                                                                                                                                                                | -492.53                                                                                                                                                  | -1.24                                                                                                                                                                                                                                                                                                                                                                                                                                                                                                                                                                                                                                                                                                                                                                                                                                                                                                                                                                                                                                                                                                                                                                                                                                                                                                                                                                                                                                                                                                                                                                                                                                                                                                                                                                                                                                                                                                                                                                                                                                                                                                                                                                                                                                                                                                                                                                                                                                                                                                                                                                                                                                                                                                                                                                                                                                  | -2.06                                                                                                                                              | -2.06                                                                                                                                                                                         | 42427                                                                                                                                                         | 31156                                                                                                                                                                     |                                                                                                                                                                                                                                                                                             |                                                                                                                                                                                                                                       |                                                                                                                                  |
| Currencies                                                                                                                                                                                  | Laural                                                                                                                                                                               | Net Change                                                                                                                                               | al ( al. 0 (                                                                                                                                                                                                                                                                                                                                                                                                                                                                                                                                                                                                                                                                                                                                                                                                                                                                                                                                                                                                                                                                                                                                                                                                                                                                                                                                                                                                                                                                                                                                                                                                                                                                                                                                                                                                                                                                                                                                                                                                                                                                                                                                                                                                                                                                                                                                                                                                                                                                                                                                                                                                                                                                                                                                                                                                                           | metal 0/                                                                                                                                           | artal 0/                                                                                                                                                                                      | 52W/b Ulinb                                                                                                                                                   | 52)M/b L ann                                                                                                                                                              | NSX Market Wrap                                                                                                                                                                                                                                                                             |                                                                                                                                                                                                                                       |                                                                                                                                  |
| N\$/US\$                                                                                                                                                                                    | Level                                                                                                                                                                                | Net Change                                                                                                                                               | d/d %                                                                                                                                                                                                                                                                                                                                                                                                                                                                                                                                                                                                                                                                                                                                                                                                                                                                                                                                                                                                                                                                                                                                                                                                                                                                                                                                                                                                                                                                                                                                                                                                                                                                                                                                                                                                                                                                                                                                                                                                                                                                                                                                                                                                                                                                                                                                                                                                                                                                                                                                                                                                                                                                                                                                                                                                                                  | mtd %                                                                                                                                              | <b>ytd %</b>                                                                                                                                                                                  | 52Wk High                                                                                                                                                     | 52Wk Low                                                                                                                                                                  | N\$44.9m traded                                                                                                                                                                                                                                                                             |                                                                                                                                                                                                                                       |                                                                                                                                  |
| N\$/£                                                                                                                                                                                       | 18.85                                                                                                                                                                                | 0.12                                                                                                                                                     | -0.61                                                                                                                                                                                                                                                                                                                                                                                                                                                                                                                                                                                                                                                                                                                                                                                                                                                                                                                                                                                                                                                                                                                                                                                                                                                                                                                                                                                                                                                                                                                                                                                                                                                                                                                                                                                                                                                                                                                                                                                                                                                                                                                                                                                                                                                                                                                                                                                                                                                                                                                                                                                                                                                                                                                                                                                                                                  | -0.01                                                                                                                                              | -0.01                                                                                                                                                                                         | 19.39                                                                                                                                                         | 17.04                                                                                                                                                                     | N\$25.9m worth of                                                                                                                                                                                                                                                                           | Anglo Amer                                                                                                                                                                                                                            | rican                                                                                                                            |
| N\$/€                                                                                                                                                                                       | 23.45                                                                                                                                                                                | 0.04                                                                                                                                                     | -0.19                                                                                                                                                                                                                                                                                                                                                                                                                                                                                                                                                                                                                                                                                                                                                                                                                                                                                                                                                                                                                                                                                                                                                                                                                                                                                                                                                                                                                                                                                                                                                                                                                                                                                                                                                                                                                                                                                                                                                                                                                                                                                                                                                                                                                                                                                                                                                                                                                                                                                                                                                                                                                                                                                                                                                                                                                                  | 0.49                                                                                                                                               | 0.49                                                                                                                                                                                          | 24.59                                                                                                                                                         | 22.44                                                                                                                                                                     | worth of FirstRand                                                                                                                                                                                                                                                                          | exchanging I                                                                                                                                                                                                                          | hands                                                                                                                            |
|                                                                                                                                                                                             | 19.66                                                                                                                                                                                | 0.02                                                                                                                                                     | -0.09                                                                                                                                                                                                                                                                                                                                                                                                                                                                                                                                                                                                                                                                                                                                                                                                                                                                                                                                                                                                                                                                                                                                                                                                                                                                                                                                                                                                                                                                                                                                                                                                                                                                                                                                                                                                                                                                                                                                                                                                                                                                                                                                                                                                                                                                                                                                                                                                                                                                                                                                                                                                                                                                                                                                                                                                                                  | -0.82                                                                                                                                              | -0.82                                                                                                                                                                                         | 20.99                                                                                                                                                         | 18.50                                                                                                                                                                     | bourse N\$379,914                                                                                                                                                                                                                                                                           | worth of                                                                                                                                                                                                                              | FirstF                                                                                                                           |
| N\$/AUD\$                                                                                                                                                                                   | 11.78                                                                                                                                                                                | 0.00                                                                                                                                                     | 0.01                                                                                                                                                                                                                                                                                                                                                                                                                                                                                                                                                                                                                                                                                                                                                                                                                                                                                                                                                                                                                                                                                                                                                                                                                                                                                                                                                                                                                                                                                                                                                                                                                                                                                                                                                                                                                                                                                                                                                                                                                                                                                                                                                                                                                                                                                                                                                                                                                                                                                                                                                                                                                                                                                                                                                                                                                                   | -1.07                                                                                                                                              | -1.07                                                                                                                                                                                         | 12.74                                                                                                                                                         | 11.26                                                                                                                                                                     | traded down 1c a                                                                                                                                                                                                                                                                            | and N\$117,5                                                                                                                                                                                                                          | 540 v                                                                                                                            |
| N\$/CAD\$<br>US\$/€                                                                                                                                                                         | 13.09                                                                                                                                                                                | 0.06                                                                                                                                                     | -0.48                                                                                                                                                                                                                                                                                                                                                                                                                                                                                                                                                                                                                                                                                                                                                                                                                                                                                                                                                                                                                                                                                                                                                                                                                                                                                                                                                                                                                                                                                                                                                                                                                                                                                                                                                                                                                                                                                                                                                                                                                                                                                                                                                                                                                                                                                                                                                                                                                                                                                                                                                                                                                                                                                                                                                                                                                                  | 0.00                                                                                                                                               | 0.00                                                                                                                                                                                          | 14.38                                                                                                                                                         | 12.46                                                                                                                                                                     | Holdings traded up                                                                                                                                                                                                                                                                          | p 1c. No ETF                                                                                                                                                                                                                          | F/ETN                                                                                                                            |
| US\$/€<br>US\$/¥                                                                                                                                                                            | 1.04                                                                                                                                                                                 | -0.01                                                                                                                                                    | -0.55                                                                                                                                                                                                                                                                                                                                                                                                                                                                                                                                                                                                                                                                                                                                                                                                                                                                                                                                                                                                                                                                                                                                                                                                                                                                                                                                                                                                                                                                                                                                                                                                                                                                                                                                                                                                                                                                                                                                                                                                                                                                                                                                                                                                                                                                                                                                                                                                                                                                                                                                                                                                                                                                                                                                                                                                                                  | 0.77                                                                                                                                               | 0.77                                                                                                                                                                                          | 1.12                                                                                                                                                          | 1.02                                                                                                                                                                      | recorded.                                                                                                                                                                                                                                                                                   |                                                                                                                                                                                                                                       | ,                                                                                                                                |
| Commodities                                                                                                                                                                                 | 155.80                                                                                                                                                                               | 1.29                                                                                                                                                     | -0.83                                                                                                                                                                                                                                                                                                                                                                                                                                                                                                                                                                                                                                                                                                                                                                                                                                                                                                                                                                                                                                                                                                                                                                                                                                                                                                                                                                                                                                                                                                                                                                                                                                                                                                                                                                                                                                                                                                                                                                                                                                                                                                                                                                                                                                                                                                                                                                                                                                                                                                                                                                                                                                                                                                                                                                                                                                  | 0.90                                                                                                                                               | 0.90                                                                                                                                                                                          | 161.95                                                                                                                                                        | 139.58                                                                                                                                                                    | JSE Market Wrap                                                                                                                                                                                                                                                                             |                                                                                                                                                                                                                                       |                                                                                                                                  |
| Commodities                                                                                                                                                                                 | Level                                                                                                                                                                                | Net Change                                                                                                                                               | d/d %                                                                                                                                                                                                                                                                                                                                                                                                                                                                                                                                                                                                                                                                                                                                                                                                                                                                                                                                                                                                                                                                                                                                                                                                                                                                                                                                                                                                                                                                                                                                                                                                                                                                                                                                                                                                                                                                                                                                                                                                                                                                                                                                                                                                                                                                                                                                                                                                                                                                                                                                                                                                                                                                                                                                                                                                                                  | mtd %                                                                                                                                              | ytd %                                                                                                                                                                                         | 52Wk High                                                                                                                                                     | 52Wk Low                                                                                                                                                                  | The FTSE/JSE Afric                                                                                                                                                                                                                                                                          |                                                                                                                                                                                                                                       | Indo                                                                                                                             |
| Brent Crude                                                                                                                                                                                 | 77.30                                                                                                                                                                                | 0.22                                                                                                                                                     | 0.29                                                                                                                                                                                                                                                                                                                                                                                                                                                                                                                                                                                                                                                                                                                                                                                                                                                                                                                                                                                                                                                                                                                                                                                                                                                                                                                                                                                                                                                                                                                                                                                                                                                                                                                                                                                                                                                                                                                                                                                                                                                                                                                                                                                                                                                                                                                                                                                                                                                                                                                                                                                                                                                                                                                                                                                                                                   | 3.56                                                                                                                                               | 3.56                                                                                                                                                                                          | 84.63                                                                                                                                                         | 67.85                                                                                                                                                                     |                                                                                                                                                                                                                                                                                             |                                                                                                                                                                                                                                       |                                                                                                                                  |
| Gold                                                                                                                                                                                        | 2743.95                                                                                                                                                                              | 3.13                                                                                                                                                     | 0.11                                                                                                                                                                                                                                                                                                                                                                                                                                                                                                                                                                                                                                                                                                                                                                                                                                                                                                                                                                                                                                                                                                                                                                                                                                                                                                                                                                                                                                                                                                                                                                                                                                                                                                                                                                                                                                                                                                                                                                                                                                                                                                                                                                                                                                                                                                                                                                                                                                                                                                                                                                                                                                                                                                                                                                                                                                   | 4.55                                                                                                                                               | 4.55                                                                                                                                                                                          | 2790.10                                                                                                                                                       | 1984.34                                                                                                                                                                   | 84,187.66 as 34 sto                                                                                                                                                                                                                                                                         | 0 ,                                                                                                                                                                                                                                   |                                                                                                                                  |
| Platinum                                                                                                                                                                                    | 947.10                                                                                                                                                                               | -2.83                                                                                                                                                    | -0.30                                                                                                                                                                                                                                                                                                                                                                                                                                                                                                                                                                                                                                                                                                                                                                                                                                                                                                                                                                                                                                                                                                                                                                                                                                                                                                                                                                                                                                                                                                                                                                                                                                                                                                                                                                                                                                                                                                                                                                                                                                                                                                                                                                                                                                                                                                                                                                                                                                                                                                                                                                                                                                                                                                                                                                                                                                  | 4.36                                                                                                                                               | 4.36                                                                                                                                                                                          | 1095.69                                                                                                                                                       | 868.55                                                                                                                                                                    | unchanged. BAT                                                                                                                                                                                                                                                                              | ,                                                                                                                                                                                                                                     | ·                                                                                                                                |
| Copper                                                                                                                                                                                      | 426.15                                                                                                                                                                               | 3.00                                                                                                                                                     | 0.71                                                                                                                                                                                                                                                                                                                                                                                                                                                                                                                                                                                                                                                                                                                                                                                                                                                                                                                                                                                                                                                                                                                                                                                                                                                                                                                                                                                                                                                                                                                                                                                                                                                                                                                                                                                                                                                                                                                                                                                                                                                                                                                                                                                                                                                                                                                                                                                                                                                                                                                                                                                                                                                                                                                                                                                                                                   | 5.84                                                                                                                                               | 5.84                                                                                                                                                                                          | 509.85                                                                                                                                                        | 378.05                                                                                                                                                                    | Properties gained                                                                                                                                                                                                                                                                           |                                                                                                                                                                                                                                       |                                                                                                                                  |
| Silver                                                                                                                                                                                      | 30.14                                                                                                                                                                                | -0.08                                                                                                                                                    | -0.26                                                                                                                                                                                                                                                                                                                                                                                                                                                                                                                                                                                                                                                                                                                                                                                                                                                                                                                                                                                                                                                                                                                                                                                                                                                                                                                                                                                                                                                                                                                                                                                                                                                                                                                                                                                                                                                                                                                                                                                                                                                                                                                                                                                                                                                                                                                                                                                                                                                                                                                                                                                                                                                                                                                                                                                                                                  | 4.28                                                                                                                                               | 4.28                                                                                                                                                                                          | 34.90                                                                                                                                                         | 21.93                                                                                                                                                                     | 4.1%. Impala Plati                                                                                                                                                                                                                                                                          | num Holding                                                                                                                                                                                                                           | gs fel                                                                                                                           |
| Palladium                                                                                                                                                                                   | 972.00                                                                                                                                                                               | -1.00                                                                                                                                                    | -0.10                                                                                                                                                                                                                                                                                                                                                                                                                                                                                                                                                                                                                                                                                                                                                                                                                                                                                                                                                                                                                                                                                                                                                                                                                                                                                                                                                                                                                                                                                                                                                                                                                                                                                                                                                                                                                                                                                                                                                                                                                                                                                                                                                                                                                                                                                                                                                                                                                                                                                                                                                                                                                                                                                                                                                                                                                                  | 6.84                                                                                                                                               | 6.84                                                                                                                                                                                          | 1260.00                                                                                                                                                       | 841.00                                                                                                                                                                    | American Platinum                                                                                                                                                                                                                                                                           | ı dropped 5.                                                                                                                                                                                                                          | .8% a                                                                                                                            |
| Uranium                                                                                                                                                                                     | 68.70                                                                                                                                                                                | -3.10                                                                                                                                                    | -4.32                                                                                                                                                                                                                                                                                                                                                                                                                                                                                                                                                                                                                                                                                                                                                                                                                                                                                                                                                                                                                                                                                                                                                                                                                                                                                                                                                                                                                                                                                                                                                                                                                                                                                                                                                                                                                                                                                                                                                                                                                                                                                                                                                                                                                                                                                                                                                                                                                                                                                                                                                                                                                                                                                                                                                                                                                                  | -5.76                                                                                                                                              | -5.76                                                                                                                                                                                         | 106.40                                                                                                                                                        | 70.00                                                                                                                                                                     | Forbes Group Hold                                                                                                                                                                                                                                                                           | ings declined                                                                                                                                                                                                                         | 15.6%                                                                                                                            |
| NSX Local                                                                                                                                                                                   | 00170                                                                                                                                                                                | 0.120                                                                                                                                                    | 1.52                                                                                                                                                                                                                                                                                                                                                                                                                                                                                                                                                                                                                                                                                                                                                                                                                                                                                                                                                                                                                                                                                                                                                                                                                                                                                                                                                                                                                                                                                                                                                                                                                                                                                                                                                                                                                                                                                                                                                                                                                                                                                                                                                                                                                                                                                                                                                                                                                                                                                                                                                                                                                                                                                                                                                                                                                                   | 0.70                                                                                                                                               | 0170                                                                                                                                                                                          | 100.10                                                                                                                                                        | 70.00                                                                                                                                                                     | International Mar                                                                                                                                                                                                                                                                           | ket Wrap                                                                                                                                                                                                                              |                                                                                                                                  |
|                                                                                                                                                                                             | Level                                                                                                                                                                                | Last Change                                                                                                                                              | Last %                                                                                                                                                                                                                                                                                                                                                                                                                                                                                                                                                                                                                                                                                                                                                                                                                                                                                                                                                                                                                                                                                                                                                                                                                                                                                                                                                                                                                                                                                                                                                                                                                                                                                                                                                                                                                                                                                                                                                                                                                                                                                                                                                                                                                                                                                                                                                                                                                                                                                                                                                                                                                                                                                                                                                                                                                                 | mtd %                                                                                                                                              | ytd %                                                                                                                                                                                         | 52Wk High                                                                                                                                                     | 52Wk Low                                                                                                                                                                  | Wall Street had a                                                                                                                                                                                                                                                                           |                                                                                                                                                                                                                                       | t to                                                                                                                             |
| ANE                                                                                                                                                                                         | 899                                                                                                                                                                                  | 0.00                                                                                                                                                     | 0.00                                                                                                                                                                                                                                                                                                                                                                                                                                                                                                                                                                                                                                                                                                                                                                                                                                                                                                                                                                                                                                                                                                                                                                                                                                                                                                                                                                                                                                                                                                                                                                                                                                                                                                                                                                                                                                                                                                                                                                                                                                                                                                                                                                                                                                                                                                                                                                                                                                                                                                                                                                                                                                                                                                                                                                                                                                   | 0.00                                                                                                                                               | 0.00                                                                                                                                                                                          | 899                                                                                                                                                           | 899                                                                                                                                                                       | concern that a che                                                                                                                                                                                                                                                                          |                                                                                                                                                                                                                                       |                                                                                                                                  |
| CGP                                                                                                                                                                                         | 2110                                                                                                                                                                                 | 0.00                                                                                                                                                     | 0.00                                                                                                                                                                                                                                                                                                                                                                                                                                                                                                                                                                                                                                                                                                                                                                                                                                                                                                                                                                                                                                                                                                                                                                                                                                                                                                                                                                                                                                                                                                                                                                                                                                                                                                                                                                                                                                                                                                                                                                                                                                                                                                                                                                                                                                                                                                                                                                                                                                                                                                                                                                                                                                                                                                                                                                                                                                   | 2.53                                                                                                                                               | 2.53                                                                                                                                                                                          | 2110                                                                                                                                                          | 1700                                                                                                                                                                      |                                                                                                                                                                                                                                                                                             |                                                                                                                                                                                                                                       |                                                                                                                                  |
| FNB                                                                                                                                                                                         | 4699                                                                                                                                                                                 | 1.00                                                                                                                                                     |                                                                                                                                                                                                                                                                                                                                                                                                                                                                                                                                                                                                                                                                                                                                                                                                                                                                                                                                                                                                                                                                                                                                                                                                                                                                                                                                                                                                                                                                                                                                                                                                                                                                                                                                                                                                                                                                                                                                                                                                                                                                                                                                                                                                                                                                                                                                                                                                                                                                                                                                                                                                                                                                                                                                                                                                                                        |                                                                                                                                                    |                                                                                                                                                                                               |                                                                                                                                                               |                                                                                                                                                                           | from Chinaca sta                                                                                                                                                                                                                                                                            | artun Deens                                                                                                                                                                                                                           | JUUK                                                                                                                             |
| LHN                                                                                                                                                                                         |                                                                                                                                                                                      | -1.00                                                                                                                                                    | -0.02                                                                                                                                                                                                                                                                                                                                                                                                                                                                                                                                                                                                                                                                                                                                                                                                                                                                                                                                                                                                                                                                                                                                                                                                                                                                                                                                                                                                                                                                                                                                                                                                                                                                                                                                                                                                                                                                                                                                                                                                                                                                                                                                                                                                                                                                                                                                                                                                                                                                                                                                                                                                                                                                                                                                                                                                                                  | 1.05                                                                                                                                               | 1.05                                                                                                                                                                                          | 5200                                                                                                                                                          | 4600                                                                                                                                                                      | from Chinese sta                                                                                                                                                                                                                                                                            |                                                                                                                                                                                                                                       | at had                                                                                                                           |
|                                                                                                                                                                                             | 504                                                                                                                                                                                  | 0.00                                                                                                                                                     | 0.00                                                                                                                                                                                                                                                                                                                                                                                                                                                                                                                                                                                                                                                                                                                                                                                                                                                                                                                                                                                                                                                                                                                                                                                                                                                                                                                                                                                                                                                                                                                                                                                                                                                                                                                                                                                                                                                                                                                                                                                                                                                                                                                                                                                                                                                                                                                                                                                                                                                                                                                                                                                                                                                                                                                                                                                                                                   | 0.80                                                                                                                                               | 1.05<br>0.80                                                                                                                                                                                  | 5200<br>504                                                                                                                                                   | 395                                                                                                                                                                       | valuations of the te                                                                                                                                                                                                                                                                        | echnology tha                                                                                                                                                                                                                         |                                                                                                                                  |
| мос                                                                                                                                                                                         | 790                                                                                                                                                                                  | 0.00<br>0.00                                                                                                                                             | 0.00<br>0.00                                                                                                                                                                                                                                                                                                                                                                                                                                                                                                                                                                                                                                                                                                                                                                                                                                                                                                                                                                                                                                                                                                                                                                                                                                                                                                                                                                                                                                                                                                                                                                                                                                                                                                                                                                                                                                                                                                                                                                                                                                                                                                                                                                                                                                                                                                                                                                                                                                                                                                                                                                                                                                                                                                                                                                                                                           | 0.80<br>4.22                                                                                                                                       | 1.05<br>0.80<br>4.22                                                                                                                                                                          | 5200<br>504<br>850                                                                                                                                            | 395<br>755                                                                                                                                                                | valuations of the te<br>bull market tough                                                                                                                                                                                                                                                   | echnology that<br>to justify. F                                                                                                                                                                                                       | From                                                                                                                             |
| NAM                                                                                                                                                                                         | 790<br>72                                                                                                                                                                            | 0.00<br>0.00<br>0.00                                                                                                                                     | 0.00<br>0.00<br>0.00                                                                                                                                                                                                                                                                                                                                                                                                                                                                                                                                                                                                                                                                                                                                                                                                                                                                                                                                                                                                                                                                                                                                                                                                                                                                                                                                                                                                                                                                                                                                                                                                                                                                                                                                                                                                                                                                                                                                                                                                                                                                                                                                                                                                                                                                                                                                                                                                                                                                                                                                                                                                                                                                                                                                                                                                                   | 0.80<br>4.22<br>0.00                                                                                                                               | 1.05<br>0.80<br>4.22<br>0.00                                                                                                                                                                  | 5200<br>504<br>850<br>72                                                                                                                                      | 395<br>755<br>70                                                                                                                                                          | valuations of the te<br>bull market tough<br>London and Tokyo,                                                                                                                                                                                                                              | echnology that<br>to justify. F<br>equities sanl                                                                                                                                                                                      | From<br>k. Wh                                                                                                                    |
| NAM<br>NBS                                                                                                                                                                                  | 790<br>72<br>2898                                                                                                                                                                    | 0.00<br>0.00<br>0.00<br>0.00                                                                                                                             | 0.00<br>0.00<br>0.00<br>0.00                                                                                                                                                                                                                                                                                                                                                                                                                                                                                                                                                                                                                                                                                                                                                                                                                                                                                                                                                                                                                                                                                                                                                                                                                                                                                                                                                                                                                                                                                                                                                                                                                                                                                                                                                                                                                                                                                                                                                                                                                                                                                                                                                                                                                                                                                                                                                                                                                                                                                                                                                                                                                                                                                                                                                                                                           | 0.80<br>4.22<br>0.00<br>0.24                                                                                                                       | 1.05<br>0.80<br>4.22<br>0.00<br>0.24                                                                                                                                                          | 5200<br>504<br>850<br>72<br>3149                                                                                                                              | 395<br>755<br>70<br>2890                                                                                                                                                  | valuations of the te<br>bull market tough<br>London and Tokyo,<br>the US came afte                                                                                                                                                                                                          | echnology that<br>to justify. F<br>equities sanl<br>er a surge                                                                                                                                                                        | From<br>k. Wh<br>to a                                                                                                            |
| NAM<br>NBS<br>NHL                                                                                                                                                                           | 790<br>72<br>2898<br>250                                                                                                                                                             | 0.00<br>0.00<br>0.00<br>0.00<br>0.00                                                                                                                     | 0.00<br>0.00<br>0.00<br>0.00<br>0.00                                                                                                                                                                                                                                                                                                                                                                                                                                                                                                                                                                                                                                                                                                                                                                                                                                                                                                                                                                                                                                                                                                                                                                                                                                                                                                                                                                                                                                                                                                                                                                                                                                                                                                                                                                                                                                                                                                                                                                                                                                                                                                                                                                                                                                                                                                                                                                                                                                                                                                                                                                                                                                                                                                                                                                                                   | 0.80<br>4.22<br>0.00<br>0.24<br>0.00                                                                                                               | 1.05<br>0.80<br>4.22<br>0.00<br>0.24<br>0.00                                                                                                                                                  | 5200<br>504<br>850<br>72<br>3149<br>250                                                                                                                       | 395<br>755<br>70<br>2890<br>222                                                                                                                                           | valuations of the te<br>bull market tough<br>London and Tokyo,<br>the US came aft<br>Monday's selloff                                                                                                                                                                                       | echnology that<br>to justify. F<br>equities sanl<br>er a surge<br>was trigger                                                                                                                                                         | From<br>k.Wh<br>to a<br>red b                                                                                                    |
| NAM<br>NBS<br>NHL<br>ORY                                                                                                                                                                    | 790<br>72<br>2898<br>250<br>1300                                                                                                                                                     | 0.00<br>0.00<br>0.00<br>0.00<br>0.00<br>0.00                                                                                                             | 0.00<br>0.00<br>0.00<br>0.00<br>0.00<br>0.00                                                                                                                                                                                                                                                                                                                                                                                                                                                                                                                                                                                                                                                                                                                                                                                                                                                                                                                                                                                                                                                                                                                                                                                                                                                                                                                                                                                                                                                                                                                                                                                                                                                                                                                                                                                                                                                                                                                                                                                                                                                                                                                                                                                                                                                                                                                                                                                                                                                                                                                                                                                                                                                                                                                                                                                           | 0.80<br>4.22<br>0.00<br>0.24<br>0.00<br>1.48                                                                                                       | 1.05<br>0.80<br>4.22<br>0.00<br>0.24<br>0.00<br>1.48                                                                                                                                          | 5200<br>504<br>850<br>72<br>3149<br>250<br>1300                                                                                                               | 395<br>755<br>70<br>2890<br>222<br>1190                                                                                                                                   | valuations of the te<br>bull market tough<br>London and Tokyo,<br>the US came afte                                                                                                                                                                                                          | echnology that<br>to justify. F<br>equities sanl<br>er a surge<br>was trigger                                                                                                                                                         | From<br>k. Wh<br>to a<br>red b                                                                                                   |
| NAM<br>NBS<br>NHL<br>ORY<br>PNH                                                                                                                                                             | 790<br>72<br>2898<br>250<br>1300<br>1265                                                                                                                                             | 0.00<br>0.00<br>0.00<br>0.00<br>0.00<br>0.00<br>0.00                                                                                                     | 0.00<br>0.00<br>0.00<br>0.00<br>0.00<br>0.00<br>0.00                                                                                                                                                                                                                                                                                                                                                                                                                                                                                                                                                                                                                                                                                                                                                                                                                                                                                                                                                                                                                                                                                                                                                                                                                                                                                                                                                                                                                                                                                                                                                                                                                                                                                                                                                                                                                                                                                                                                                                                                                                                                                                                                                                                                                                                                                                                                                                                                                                                                                                                                                                                                                                                                                                                                                                                   | 0.80<br>4.22<br>0.00<br>0.24<br>0.00<br>1.48<br>0.08                                                                                               | 1.05<br>0.80<br>4.22<br>0.00<br>0.24<br>0.00<br>1.48<br>0.08                                                                                                                                  | 5200<br>504<br>850<br>72<br>3149<br>250<br>1300<br>1270                                                                                                       | 395<br>755<br>70<br>2890<br>222<br>1190<br>1194                                                                                                                           | valuations of the te<br>bull market tough<br>London and Tokyo,<br>the US came aft<br>Monday's selloff                                                                                                                                                                                       | echnology tha<br>to justify. F<br>equities sanl<br>er a surge<br>was trigger<br>Al model t                                                                                                                                            | From<br>k.Wh<br>to a<br>red k<br>to th                                                                                           |
| NAM<br>NBS<br>NHL<br>ORY<br>PNH<br>SILP                                                                                                                                                     | 790<br>72<br>2898<br>250<br>1300<br>1265<br>12801                                                                                                                                    | 0.00<br>0.00<br>0.00<br>0.00<br>0.00<br>0.00<br>0.00<br>0.0                                                                                              | 0.00<br>0.00<br>0.00<br>0.00<br>0.00<br>0.00<br>0.00<br>0.0                                                                                                                                                                                                                                                                                                                                                                                                                                                                                                                                                                                                                                                                                                                                                                                                                                                                                                                                                                                                                                                                                                                                                                                                                                                                                                                                                                                                                                                                                                                                                                                                                                                                                                                                                                                                                                                                                                                                                                                                                                                                                                                                                                                                                                                                                                                                                                                                                                                                                                                                                                                                                                                                                                                                                                            | 0.80<br>4.22<br>0.00<br>0.24<br>0.00<br>1.48<br>0.08<br>0.00                                                                                       | 1.05<br>0.80<br>4.22<br>0.00<br>0.24<br>0.00<br>1.48<br>0.08<br>0.00                                                                                                                          | 5200<br>504<br>850<br>72<br>3149<br>250<br>1300<br>1270<br>12801                                                                                              | 395<br>755<br>70<br>2890<br>222<br>1190<br>1194<br>12790                                                                                                                  | valuations of the te<br>bull market tough<br>London and Tokyo,<br>the US came aft<br>Monday's selloff<br>DeepSeek's latest                                                                                                                                                                  | echnology tha<br>to justify. F<br>equities sanl<br>er a surge<br>was trigger<br>Al model t<br>Fhe S&P 500                                                                                                                             | From<br>k.Wh<br>to a<br>red k<br>to th<br>drop                                                                                   |
| NAM<br>NBS<br>NHL<br>ORY<br>PNH                                                                                                                                                             | 790<br>72<br>2898<br>250<br>1300<br>1265<br>12801<br>914                                                                                                                             | 0.00<br>0.00<br>0.00<br>0.00<br>0.00<br>0.00<br>0.00<br>0.0                                                                                              | 0.00<br>0.00<br>0.00<br>0.00<br>0.00<br>0.00<br>0.00                                                                                                                                                                                                                                                                                                                                                                                                                                                                                                                                                                                                                                                                                                                                                                                                                                                                                                                                                                                                                                                                                                                                                                                                                                                                                                                                                                                                                                                                                                                                                                                                                                                                                                                                                                                                                                                                                                                                                                                                                                                                                                                                                                                                                                                                                                                                                                                                                                                                                                                                                                                                                                                                                                                                                                                   | 0.80<br>4.22<br>0.00<br>0.24<br>0.00<br>1.48<br>0.08                                                                                               | 1.05<br>0.80<br>4.22<br>0.00<br>0.24<br>0.00<br>1.48<br>0.08                                                                                                                                  | 5200<br>504<br>850<br>72<br>3149<br>250<br>1300<br>1270                                                                                                       | 395<br>755<br>70<br>2890<br>222<br>1190<br>1194                                                                                                                           | valuations of the te<br>bull market tough<br>London and Tokyo,<br>the US came aft<br>Monday's selloff<br>DeepSeek's latest<br>Apple's appstore. T                                                                                                                                           | echnology tha<br>to justify. F<br>equities sant<br>er a surge<br>was trigger<br>Al model t<br>The S&P 500<br>nk 3%. A clos                                                                                                            | From<br>k.Wh<br>to a<br>red k<br>to th<br>drop<br>sely w                                                                         |
| NAM<br>NBS<br>ORY<br>ORY<br>SILP<br>SNO<br>SA versus Na                                                                                                                                     | 790<br>72<br>2898<br>250<br>1300<br>1265<br>12801<br>914<br>mibian Bon                                                                                                               | 0.00<br>0.00<br>0.00<br>0.00<br>0.00<br>0.00<br>0.00<br>0.0                                                                                              | 0.00<br>0.00<br>0.00<br>0.00<br>0.00<br>0.00<br>0.00<br>0.0                                                                                                                                                                                                                                                                                                                                                                                                                                                                                                                                                                                                                                                                                                                                                                                                                                                                                                                                                                                                                                                                                                                                                                                                                                                                                                                                                                                                                                                                                                                                                                                                                                                                                                                                                                                                                                                                                                                                                                                                                                                                                                                                                                                                                                                                                                                                                                                                                                                                                                                                                                                                                                                                                                                                                                            | 0.80<br>4.22<br>0.00<br>0.24<br>0.00<br>1.48<br>0.08<br>0.00                                                                                       | 1.05<br>0.80<br>4.22<br>0.00<br>0.24<br>0.00<br>1.48<br>0.08<br>0.00<br>0.66                                                                                                                  | 5200<br>504<br>850<br>72<br>3149<br>250<br>1300<br>1270<br>12801<br>955                                                                                       | 395<br>755<br>70<br>2890<br>222<br>1190<br>1194<br>12790<br>775                                                                                                           | valuations of the te<br>bull market tough<br>London and Tokyo,<br>the US came aft<br>Monday's selloff<br>DeepSeek's latest<br>Apple's appstore. T<br>the Nasdaq 100 sau<br>of chipmakers slid                                                                                               | echnology that<br>to justify. F<br>equities sanl<br>er a surge<br>was trigger<br>Al model t<br>The S&P 500<br>nk 3%. A clos<br>I the most s                                                                                           | From<br>k.Wh<br>to a<br>red t<br>to th<br>drop<br>sely w<br>since                                                                |
| NAM<br>NBS<br>NHL<br>ORY<br>PNH<br>SILP<br>SNO<br>SA versus Na<br>SA Bonds                                                                                                                  | 790<br>72<br>2898<br>250<br>1300<br>1265<br>12801<br>914<br>mibian Bon<br>YTM Co                                                                                                     | 0.00<br>0.00<br>0.00<br>0.00<br>0.00<br>0.00<br>0.00<br>0.0                                                                                              | 0.00<br>0.00<br>0.00<br>0.00<br>0.00<br>0.00<br>0.00<br>0.0                                                                                                                                                                                                                                                                                                                                                                                                                                                                                                                                                                                                                                                                                                                                                                                                                                                                                                                                                                                                                                                                                                                                                                                                                                                                                                                                                                                                                                                                                                                                                                                                                                                                                                                                                                                                                                                                                                                                                                                                                                                                                                                                                                                                                                                                                                                                                                                                                                                                                                                                                                                                                                                                                                                                                                            | 0.80<br>4.22<br>0.00<br>0.24<br>0.00<br>1.48<br>0.08<br>0.00<br>0.66<br>M Bonds                                                                    | 1.05<br>0.80<br>4.22<br>0.00<br>0.24<br>0.00<br>1.48<br>0.08<br>0.00<br>0.66<br><b>YTM</b>                                                                                                    | 5200<br>504<br>850<br>72<br>3149<br>250<br>1300<br>1270<br>12801<br>955<br><b>Premium</b>                                                                     | 395<br>755<br>70<br>2890<br>222<br>1190<br>1194<br>12790<br>775<br><b>Chg [bp]</b>                                                                                        | valuations of the te<br>bull market tough<br>London and Tokyo,<br>the US came afte<br>Monday's selloff<br>DeepSeek's latest<br>Apple's appstore. T<br>the Nasdaq 100 sat<br>of chipmakers slid<br>Nvidia's 17% plung                                                                        | echnology that<br>to justify. F<br>equities sanl<br>er a surge<br>was trigger<br>AI model t<br>The S&P 500<br>nk 3%. A closs<br>I the most s<br>e erased US\$                                                                         | From<br>k. Wh<br>to a<br>red k<br>to th<br>drop<br>sely w<br>since<br>\$589 l                                                    |
| NAM<br>NBS<br>NHL<br>ORY<br>PNH<br>SILP<br>SNO<br>SA versus Na<br>SA Bonds<br>R186                                                                                                          | 790<br>72<br>2898<br>250<br>1300<br>1265<br>12801<br>914<br>mibian Bor<br>YTM Co<br>8.27                                                                                             | 0.00<br>0.00<br>0.00<br>0.00<br>0.00<br>0.00<br>0.00<br>1.00<br>tds<br>urrent Price Ch<br>103.82                                                         | 0.00<br>0.00<br>0.00<br>0.00<br>0.00<br>0.00<br>0.00<br>0.11<br>g [bp] NA<br>0.50 GC                                                                                                                                                                                                                                                                                                                                                                                                                                                                                                                                                                                                                                                                                                                                                                                                                                                                                                                                                                                                                                                                                                                                                                                                                                                                                                                                                                                                                                                                                                                                                                                                                                                                                                                                                                                                                                                                                                                                                                                                                                                                                                                                                                                                                                                                                                                                                                                                                                                                                                                                                                                                                                                                                                                                                   | 0.80<br>4.22<br>0.00<br>0.24<br>0.00<br>1.48<br>0.08<br>0.00<br>0.66<br>W Bonds<br>:25                                                             | 1.05<br>0.80<br>4.22<br>0.00<br>0.24<br>0.00<br>1.48<br>0.08<br>0.00<br>0.66                                                                                                                  | 5200<br>504<br>850<br>72<br>3149<br>250<br>1300<br>1270<br>12801<br>955<br><b>Premium</b><br>0                                                                | 395<br>755<br>70<br>2890<br>222<br>1190<br>1194<br>12790<br>775<br><b>Chg [bp]</b><br>-3.76                                                                               | valuations of the te<br>bull market tough<br>London and Tokyo,<br>the US came aft<br>Monday's selloff<br>DeepSeek's latest<br>Apple's appstore. T<br>the Nasdaq 100 sat<br>of chipmakers slid<br>Nvidia's 17% plung<br>value, the largest in                                                | echnology that<br>to justify. F<br>equities sanl<br>er a surge<br>was trigger<br>Al model t<br>The S&P 500<br>nk 3%. A closs<br>I the most s<br>e erased US\$<br>n market hist                                                        | From<br>k. Wh<br>to a<br>red t<br>to th<br>sely w<br>since<br>\$589 I<br>tory.                                                   |
| NAM<br>NBS<br>NHL<br>ORY<br>PNH<br>SILP<br>SNO<br>SA versus Na<br>SA bonds<br>R186<br>R2030                                                                                                 | 790<br>72<br>2898<br>250<br>1300<br>1265<br>12801<br>914<br>mibian Bon<br>YTM Co                                                                                                     | 0.00<br>0.00<br>0.00<br>0.00<br>0.00<br>0.00<br>0.00<br>0.0                                                                                              | 0.00<br>0.00<br>0.00<br>0.00<br>0.00<br>0.00<br>0.00<br>0.0                                                                                                                                                                                                                                                                                                                                                                                                                                                                                                                                                                                                                                                                                                                                                                                                                                                                                                                                                                                                                                                                                                                                                                                                                                                                                                                                                                                                                                                                                                                                                                                                                                                                                                                                                                                                                                                                                                                                                                                                                                                                                                                                                                                                                                                                                                                                                                                                                                                                                                                                                                                                                                                                                                                                                                            | 0.80<br>4.22<br>0.00<br>0.24<br>0.00<br>1.48<br>0.08<br>0.00<br>0.66<br>M Bonds                                                                    | 1.05<br>0.80<br>4.22<br>0.00<br>0.24<br>0.00<br>1.48<br>0.08<br>0.00<br>0.66<br><b>YTM</b><br>7.75                                                                                            | 5200<br>504<br>850<br>72<br>3149<br>250<br>1300<br>1270<br>12801<br>955<br><b>Premium</b>                                                                     | 395<br>755<br>70<br>2890<br>222<br>1190<br>1194<br>12790<br>775<br><b>Chg [bp]</b>                                                                                        | valuations of the te<br>bull market tough<br>London and Tokyo,<br>the US came aft<br>Monday's selloff<br>DeepSeek's latest<br>Apple's appstore. T<br>the Nasdaq 100 sau<br>of chipmakers slid<br>Nvidia's 17% plung<br>value, the largest in<br>Pacific Index slippe                        | echnology that<br>to justify. F<br>equities sanl<br>er a surge<br>was trigger<br>Al model t<br>The S&P 500<br>nk 3%. A close<br>I the most s<br>e erased US\$<br>n market hist<br>d as much as                                        | From<br>k. Wh<br>to a<br>red h<br>drop<br>sely w<br>since<br>\$589 h<br>tory. 7<br>s 0.69                                        |
| NAM<br>NBS<br>NHL<br>ORY<br>PNH<br>SILP<br>SNO<br>SA versus Na<br>SA Bonds                                                                                                                  | 790<br>72<br>2898<br>250<br>1300<br>1265<br>12801<br>914<br><b>mibian Bor</b><br><b>YTM Cr</b><br>8.27<br>9.13                                                                       | 0.00<br>0.00<br>0.00<br>0.00<br>0.00<br>0.00<br>0.00<br>1.00<br>tds<br>urrent Price Ch<br>103.82<br>95.56                                                | 0.00<br>0.00<br>0.00<br>0.00<br>0.00<br>0.00<br>0.00<br>0.11<br>g [bp] NA<br>0.50 GC<br>12.00 GC<br>11.50 GC                                                                                                                                                                                                                                                                                                                                                                                                                                                                                                                                                                                                                                                                                                                                                                                                                                                                                                                                                                                                                                                                                                                                                                                                                                                                                                                                                                                                                                                                                                                                                                                                                                                                                                                                                                                                                                                                                                                                                                                                                                                                                                                                                                                                                                                                                                                                                                                                                                                                                                                                                                                                                                                                                                                           | 0.80<br>4.22<br>0.00<br>0.24<br>0.00<br>1.48<br>0.08<br>0.00<br>0.66<br>MBonds<br>25<br>25                                                         | 1.05<br>0.80<br>4.22<br>0.00<br>0.24<br>0.00<br>1.48<br>0.08<br>0.00<br>0.66<br><b>YTM</b><br>7.75<br>8.48                                                                                    | 5200<br>504<br>850<br>72<br>3149<br>250<br>1300<br>1270<br>12801<br>955<br><b>Premium</b><br>0<br>21                                                          | 395<br>755<br>70<br>2890<br>222<br>1190<br>1194<br>12790<br>775<br><b>Chg [bp]</b><br>-3.76<br>0.50                                                                       | valuations of the te<br>bull market tough<br>London and Tokyo,<br>the US came aft<br>Monday's selloff<br>DeepSeek's latest<br>Apple's appstore. T<br>the Nasdaq 100 sat<br>of chipmakers slid<br>Nvidia's 17% plung<br>value, the largest in                                                | echnology that<br>to justify. F<br>equities sanl<br>er a surge<br>was trigger<br>Al model t<br>The S&P 500<br>nk 3%. A close<br>I the most s<br>e erased US\$<br>n market hist<br>d as much as                                        | From<br>k. Wh<br>to a<br>red b<br>to th<br>drop<br>sely w<br>since<br>\$589 I<br>tory. <sup>-</sup><br>s 0.6%                    |
| NAM<br>NBS<br>NHL<br>ORY<br>PNH<br>SILP<br>SNO<br>SA versus Na<br>SA Bonds<br>R186<br>R2030<br>R2030<br>R213<br>R213<br>R2032<br>R2035                                                      | 790<br>72<br>2898<br>250<br>1300<br>1265<br>12801<br>914<br>mibian Bor<br>YTM Co<br>8.27<br>9.13<br>9.51                                                                             | 0.00<br>0.00<br>0.00<br>0.00<br>0.00<br>0.00<br>0.00<br>1.00<br>tds<br>103.82<br>95.56<br>88.64                                                          | 0.00<br>0.00<br>0.00<br>0.00<br>0.00<br>0.00<br>0.00<br>0.11<br><b>g [bp]</b> NA<br>0.50 GC<br>12.00 GC<br>11.50 GC                                                                                                                                                                                                                                                                                                                                                                                                                                                                                                                                                                                                                                                                                                                                                                                                                                                                                                                                                                                                                                                                                                                                                                                                                                                                                                                                                                                                                                                                                                                                                                                                                                                                                                                                                                                                                                                                                                                                                                                                                                                                                                                                                                                                                                                                                                                                                                                                                                                                                                                                                                                                                                                                                                                    | 0.80<br>4.22<br>0.00<br>0.24<br>0.00<br>1.48<br>0.08<br>0.00<br>0.66<br>W Bonds<br>225<br>226                                                      | 1.05<br>0.80<br>4.22<br>0.00<br>0.24<br>0.00<br>1.48<br>0.08<br>0.00<br>0.66<br><b>YTM</b><br>7.75<br>8.48<br>8.81                                                                            | 5200<br>504<br>850<br>72<br>3149<br>250<br>1300<br>1270<br>12801<br>955<br><b>Premium</b><br>0<br>21<br>54                                                    | 395<br>755<br>70<br>2890<br>222<br>1190<br>1194<br>12790<br>775<br><b>Chg [bp]</b><br>-3.76<br>0.50                                                                       | valuations of the te<br>bull market tough<br>London and Tokyo,<br>the US came aft<br>Monday's selloff<br>DeepSeek's latest<br>Apple's appstore. T<br>the Nasdaq 100 sau<br>of chipmakers slid<br>Nvidia's 17% plung<br>value, the largest in<br>Pacific Index slippe                        | echnology that<br>to justify. F<br>equities sanl<br>er a surge<br>was trigger<br>Al model t<br>The S&P 500<br>nk 3%. A close<br>I the most s<br>e erased US\$<br>n market hist<br>d as much as                                        | From<br>k. Wh<br>to a<br>red b<br>to th<br>drop<br>sely w<br>since<br>\$589 I<br>tory. <sup>-</sup><br>s 0.6%                    |
| NAM<br>NBS<br>NHL<br>ORY<br>PNH<br>SILP<br>SNO<br>SA versus Na<br>SA bonds<br>R186<br>R2030<br>R213<br>R213<br>R2032                                                                        | 790<br>72<br>2898<br>250<br>1300<br>1265<br>12801<br>914<br><b>mibian Bor</b><br><b>YTM</b> Cr<br>8.27<br>9.13<br>9.51<br>9.81                                                       | 0.00<br>0.00<br>0.00<br>0.00<br>0.00<br>0.00<br>0.00<br>1.00<br>tds<br>0.00<br>1.00<br>tds<br>0.00<br>0.00<br>0.00<br>0.00<br>0.00<br>0.00<br>0.00<br>0. | 0.00<br>0.00<br>0.00<br>0.00<br>0.00<br>0.00<br>0.00<br>0.0                                                                                                                                                                                                                                                                                                                                                                                                                                                                                                                                                                                                                                                                                                                                                                                                                                                                                                                                                                                                                                                                                                                                                                                                                                                                                                                                                                                                                                                                                                                                                                                                                                                                                                                                                                                                                                                                                                                                                                                                                                                                                                                                                                                                                                                                                                                                                                                                                                                                                                                                                                                                                                                                                                                                                                            | 0.80<br>4.22<br>0.00<br>0.24<br>0.00<br>1.48<br>0.08<br>0.00<br>0.66<br>W Bonds<br>225<br>225<br>225                                               | 1.05<br>0.80<br>4.22<br>0.00<br>0.24<br>0.00<br>1.48<br>0.08<br>0.00<br>0.66<br><b>YTM</b><br>7.75<br>8.48<br>8.81<br>9.16                                                                    | 5200<br>504<br>850<br>72<br>3149<br>250<br>1300<br>1270<br>12801<br>955<br><b>Premium</b><br>0<br>21<br>54<br>4                                               | 395<br>755<br>70<br>2890<br>222<br>1190<br>1194<br>12790<br>775<br><b>Chg [bp]</b><br>-3.76<br>0.50<br>0.50<br>0.50                                                       | valuations of the te<br>bull market tough<br>London and Tokyo,<br>the US came aft<br>Monday's selloff<br>DeepSeek's latest<br>Apple's appstore. T<br>the Nasdaq 100 sau<br>of chipmakers slid<br>Nvidia's 17% plung<br>value, the largest in<br>Pacific Index slippe                        | echnology that<br>to justify. F<br>equities sanl<br>er a surge<br>was trigger<br>Al model t<br>The S&P 500<br>nk 3%. A close<br>I the most s<br>e erased US\$<br>n market hist<br>d as much as                                        | From<br>k. Wh<br>to a<br>red b<br>to th<br>drop<br>sely w<br>since<br>\$589 I<br>tory. <sup>-</sup><br>s 0.6%                    |
| NAM<br>NBS<br>NHL<br>ORY<br>PNH<br>SILP<br>SNO<br>SA versus Na<br>SA Bonds<br>R186<br>R2030<br>R213<br>R2032<br>R2032<br>R2035<br>R2037                                                     | 790<br>72<br>2898<br>250<br>1300<br>1265<br>12801<br>914<br><b>mibian Bor</b><br>YTM C<br>8.27<br>9.13<br>9.51<br>9.51<br>9.81<br>10.47                                              | 0.00<br>0.00<br>0.00<br>0.00<br>0.00<br>0.00<br>0.00<br>0.0                                                                                              | 0.00<br>0.00<br>0.00<br>0.00<br>0.00<br>0.00<br>0.00<br>0.11<br><b>g [bp]</b> NA<br>0.50 GC<br>11.50 GC<br>11.50 GC<br>11.50 GC<br>11.50 GC<br>14.50 GC                                                                                                                                                                                                                                                                                                                                                                                                                                                                                                                                                                                                                                                                                                                                                                                                                                                                                                                                                                                                                                                                                                                                                                                                                                                                                                                                                                                                                                                                                                                                                                                                                                                                                                                                                                                                                                                                                                                                                                                                                                                                                                                                                                                                                                                                                                                                                                                                                                                                                                                                                                                                                                                                                | 0.80<br>4.22<br>0.00<br>0.24<br>0.00<br>1.48<br>0.08<br>0.00<br>0.66<br><b>XM Bonds</b><br>25<br>26<br>26<br>27<br>28                              | 1.05<br>0.80<br>4.22<br>0.00<br>0.24<br>0.00<br>1.48<br>0.08<br>0.00<br>0.66<br><b>YTM</b><br>7.75<br>8.48<br>8.81<br>9.16<br>9.06<br>10.02<br>10.93                                          | 5200<br>504<br>850<br>72<br>3149<br>250<br>1300<br>1270<br>12801<br>955<br><b>Premium</b><br>0<br>21<br>54<br>0<br>21<br>54<br>4<br>-7<br>52<br>22            | 395<br>755<br>70<br>2890<br>222<br>1190<br>1194<br>12790<br>775<br><b>Chg [bp]</b><br>-3.76<br>0.50<br>0.50<br>0.50<br>0.50<br>12.00<br>12.00<br>11.50                    | valuations of the te<br>bull market tough<br>London and Tokyo,<br>the US came aft<br>Monday's selloff<br>DeepSeek's latest<br>Apple's appstore. T<br>the Nasdaq 100 sau<br>of chipmakers slid<br>Nvidia's 17% plung<br>value, the largest in<br>Pacific Index slippe                        | echnology that<br>to justify. F<br>equities sanl<br>er a surge<br>was trigger<br>AI model t<br>The S&P 500<br>nk 3%. A close<br>I the most s<br>e erased US\$<br>n market hist<br>d as much as<br>firms among<br>2023                 | From<br>k. Wh<br>to a<br>red b<br>to th<br>drop<br>sely w<br>since<br>\$589 I<br>tory. <sup>-</sup><br>s 0.6%                    |
| NAM<br>NBS<br>NHL<br>ORY<br>PNH<br>SILP<br>SNO<br>SA Versus Na<br>SA Bonds<br>R186<br>R2030<br>R213<br>R2032<br>R2035<br>R209<br>R2037<br>R2040                                             | 790<br>72<br>2898<br>250<br>1300<br>1265<br>12801<br>914<br><b>mibian Bor</b><br><b>YTM Cr</b><br>8.27<br>9.13<br>9.51<br>9.81<br>10.47<br>10.72<br>10.91<br>11.22                   | 0.00<br>0.00<br>0.00<br>0.00<br>0.00<br>0.00<br>0.00<br>1.00<br>tds<br>103.82<br>95.56<br>88.64<br>92.09<br>90.23<br>71.31<br>84.08<br>84.06             | 0.00<br>0.00<br>0.00<br>0.00<br>0.00<br>0.00<br>0.00<br>0.0                                                                                                                                                                                                                                                                                                                                                                                                                                                                                                                                                                                                                                                                                                                                                                                                                                                                                                                                                                                                                                                                                                                                                                                                                                                                                                                                                                                                                                                                                                                                                                                                                                                                                                                                                                                                                                                                                                                                                                                                                                                                                                                                                                                                                                                                                                                                                                                                                                                                                                                                                                                                                                                                                                                                                                            | 0.80<br>4.22<br>0.00<br>0.24<br>0.00<br>1.48<br>0.08<br>0.00<br>0.66<br><b>XM Bonds</b><br>25<br>26<br>27<br>28<br>30<br>32<br>33<br>32            | 1.05<br>0.80<br>4.22<br>0.00<br>0.24<br>0.00<br>1.48<br>0.08<br>0.00<br>0.66<br><b>YTM</b><br>7.75<br>8.48<br>8.81<br>9.16<br>9.06<br>10.02<br>10.93<br>11.09                                 | 5200<br>504<br>850<br>72<br>3149<br>250<br>1300<br>1270<br>12801<br>955<br><b>Premium</b><br>0<br>21<br>54<br>4<br>-7<br>54<br>4<br>-7<br>52<br>22            | 395<br>755<br>70<br>2890<br>222<br>1190<br>1194<br>12790<br>775<br><b>Chg [bp]</b><br>-3.76<br>0.50<br>0.50<br>0.50<br>12.00<br>11.50<br>14.50<br>13.00                   | valuations of the te<br>bull market tough<br>London and Tokyo,<br>the US came afte<br>Monday's selloff<br>DeepSeek's latest<br>Apple's appstore. T<br>the Nasdaq 100 sar<br>of chipmakers slid<br>Nvidia's 17% plung<br>value, the largest in<br>Pacific Index slippe<br>largest technology | echnology that<br>to justify. F<br>equities sank<br>er a surge<br>was trigger<br>AI model t<br>The S&P 500<br>nk 3%. A clos<br>I the most as<br>e erased US\$<br>e erased US\$<br>firms among<br>2023<br>4.2%                         | From<br>k. Wh<br>to a<br>red k<br>co th<br>drop<br>sely w<br>since<br>5589 k<br>tory.<br>5589 k<br>tory.<br>5589 k<br>tory.<br>7 |
| NAM<br>NBS<br>NHL<br>ORY<br>PNH<br>SILP<br>SNO<br>SA versus Na<br>SA bonds<br>R186<br>R2030<br>R213<br>R2032<br>R2035<br>R2035<br>R2037<br>R2037<br>R2037<br>R2040<br>R2040<br>R214         | 790<br>72<br>2898<br>250<br>1300<br>1265<br>12801<br>914<br>mibian Bor<br>YTM C<br>8.27<br>9.13<br>9.51<br>9.81<br>10.47<br>10.72<br>10.91<br>11.22<br>11.15                         | 0.00<br>0.00<br>0.00<br>0.00<br>0.00<br>0.00<br>0.00<br>1.00<br>tds<br>103.82<br>95.56<br>88.64<br>92.09<br>90.23<br>71.31<br>84.08<br>84.06<br>65.59    | 0.00<br>0.00<br>0.00<br>0.00<br>0.00<br>0.00<br>0.00<br>0.0                                                                                                                                                                                                                                                                                                                                                                                                                                                                                                                                                                                                                                                                                                                                                                                                                                                                                                                                                                                                                                                                                                                                                                                                                                                                                                                                                                                                                                                                                                                                                                                                                                                                                                                                                                                                                                                                                                                                                                                                                                                                                                                                                                                                                                                                                                                                                                                                                                                                                                                                                                                                                                                                                                                                                                            | 0.80<br>4.22<br>0.00<br>0.24<br>0.00<br>1.48<br>0.08<br>0.00<br>0.66<br><b>M Bonds</b><br>25<br>26<br>27<br>28<br>30<br>32<br>33<br>32<br>33<br>35 | 1.05<br>0.80<br>4.22<br>0.00<br>0.24<br>0.00<br>1.48<br>0.08<br>0.00<br>0.66<br><b>YTM</b><br>7.75<br>8.48<br>8.81<br>9.16<br>9.06<br>10.02<br>10.93<br>11.09                                 | 5200<br>504<br>850<br>72<br>3149<br>250<br>1300<br>1270<br>12801<br>955<br><b>Premium</b><br>0<br>21<br>54<br>4<br>4<br>-7<br>52<br>22<br>22<br>18            | 395<br>755<br>70<br>2890<br>222<br>1190<br>1194<br>12790<br>775<br><b>Chg [bp]</b><br>-3.76<br>0.50<br>0.50<br>0.50<br>12.00<br>12.00<br>11.50<br>14.50<br>13.00<br>14.00 | valuations of the te<br>bull market tough<br>London and Tokyo,<br>the US came afte<br>Monday's selloff<br>DeepSeek's latest<br>Apple's appstore. T<br>the Nasdaq 100 sar<br>of chipmakers slid<br>Nvidia's 17% plung<br>value, the largest in<br>Pacific Index slippe<br>largest technology | echnology that<br>to justify. F<br>equities sanl<br>er a surge<br>was trigger<br>AI model t<br>fhe S&P 500<br>nk 3%. A close<br>I the most s<br>e erased US\$<br>n market hist<br>d as much as<br>firms among<br>2023<br>4.2%<br>5.3% | From<br>k. Wh<br>to a<br>red t<br>co th<br>drop<br>sely w<br>since<br>5589 l<br>tory.<br>5589 l<br>tory.<br>7<br>T<br>3.4        |
| NAM<br>NBS<br>NHL<br>ORY<br>PNH<br>SILP<br>SNO<br>SA versus Na<br>SA bonds<br>R186<br>R2030<br>R2030<br>R2032<br>R2032<br>R2035<br>R2035<br>R209<br>R2037<br>R2040<br>R214<br>R214<br>R2044 | 790<br>72<br>2898<br>250<br>1300<br>1265<br>12801<br>914<br><b>mibian Bor</b><br><b>YTM</b> Cr<br>8.27<br>9.13<br>9.51<br>9.81<br>10.47<br>10.72<br>10.91<br>11.22<br>11.15<br>11.36 | 0.00<br>0.00<br>0.00<br>0.00<br>0.00<br>0.00<br>1.00<br>tds<br>0.00<br>1.00<br>tds<br>0.00<br>1.00<br>0.00<br>1.00<br>1.00<br>0.00<br>0.00<br>0.0        | 0.00<br>0.00<br>0.00<br>0.00<br>0.00<br>0.00<br>0.00<br>0.00<br>0.00<br>0.11<br>9 (bp) NA<br>0.50<br>0.50<br>0.50<br>0.50<br>0.50<br>0.50<br>0.50<br>0.50<br>0.50<br>0.50<br>0.50<br>0.50<br>0.50<br>0.50<br>0.50<br>0.50<br>0.50<br>0.50<br>0.50<br>0.50<br>0.50<br>0.50<br>0.50<br>0.50<br>0.50<br>0.50<br>0.50<br>0.50<br>0.50<br>0.50<br>0.50<br>0.50<br>0.50<br>0.50<br>0.50<br>0.50<br>0.50<br>0.50<br>0.50<br>0.50<br>0.50<br>0.50<br>0.50<br>0.50<br>0.50<br>0.50<br>0.50<br>0.50<br>0.50<br>0.50<br>0.50<br>0.50<br>0.50<br>0.50<br>0.50<br>0.50<br>0.50<br>0.50<br>0.50<br>0.50<br>0.50<br>0.50<br>0.50<br>0.50<br>0.50<br>0.50<br>0.50<br>0.50<br>0.50<br>0.50<br>0.50<br>0.50<br>0.50<br>0.50<br>0.50<br>0.50<br>0.50<br>0.50<br>0.50<br>0.50<br>0.50<br>0.50<br>0.50<br>0.50<br>0.50<br>0.50<br>0.50<br>0.50<br>0.50<br>0.50<br>0.50<br>0.50<br>0.50<br>0.50<br>0.50<br>0.50<br>0.50<br>0.50<br>0.50<br>0.50<br>0.50<br>0.50<br>0.50<br>0.50<br>0.50<br>0.50<br>0.50<br>0.50<br>0.50<br>0.50<br>0.50<br>0.50<br>0.50<br>0.50<br>0.50<br>0.50<br>0.50<br>0.50<br>0.50<br>0.50<br>0.50<br>0.50<br>0.50<br>0.50<br>0.50<br>0.50<br>0.50<br>0.50<br>0.50<br>0.50<br>0.50<br>0.50<br>0.50<br>0.50<br>0.50<br>0.50<br>0.50<br>0.50<br>0.50<br>0.50<br>0.50<br>0.50<br>0.50<br>0.50<br>0.50<br>0.50<br>0.50<br>0.50<br>0.50<br>0.50<br>0.50<br>0.50<br>0.50<br>0.50<br>0.50<br>0.50<br>0.50<br>0.50<br>0.50<br>0.50<br>0.50<br>0.50<br>0.50<br>0.50<br>0.50<br>0.50<br>0.50<br>0.50<br>0.50<br>0.50<br>0.50<br>0.50<br>0.50<br>0.50<br>0.50<br>0.50<br>0.50<br>0.50<br>0.50<br>0.50<br>0.50<br>0.50<br>0.50<br>0.50<br>0.50<br>0.50<br>0.50<br>0.50<br>0.50<br>0.50<br>0.50<br>0.50<br>0.50<br>0.50<br>0.50<br>0.50<br>0.50<br>0.50<br>0.50<br>0.50<br>0.50<br>0.50<br>0.50<br>0.50<br>0.50<br>0.50<br>0.50<br>0.50<br>0.50<br>0.50<br>0.50<br>0.50<br>0.50<br>0.50<br>0.50<br>0.50<br>0.50<br>0.50<br>0.50<br>0.50<br>0.50<br>0.50<br>0.50<br>0.50<br>0.50<br>0.50<br>0.50<br>0.50<br>0.50<br>0.50<br>0.50<br>0.50<br>0.50<br>0.50<br>0.50<br>0.50<br>0.50<br>0.50<br>0.50<br>0.50<br>0.50<br>0.50<br>0.50<br>0.50<br>0.50<br>0.50<br>0.50<br>0.50<br>0.50<br>0.50<br>0.50<br>0.50<br>0.50<br>0.50<br>0.50<br>0.50<br>0.50<br>0.50<br>0.50<br>0.50<br>0.50<br>0.50<br>0.50<br>0.50<br>0.50<br>0.50<br>0.50<br>0.50<br>0.50<br>0.50<br>0.50<br>0.50<br>0.50<br>0.50<br>0.50<br>0.50<br>0.50<br>0.50<br>0.50<br>0.50<br>0.50<br>0.50<br>0.50<br>0.50<br>0.50<br>0.50<br>0.50<br>0.50<br>0.50<br>0.50<br>0.50<br>0.50<br>0.50<br>0.50<br>0.50<br>0.50<br>0.50<br>0.50<br>0.50<br>0.50<br>0.50<br>0.50<br>0.50<br>0.50<br>0.50<br>0.50<br>0.50<br>0.50<br>0.50<br>0.50<br>0.50<br>0.50<br>0.50<br>0.50<br>0.50<br>0.50<br>0.50<br>0.50<br>0.50<br>0.50<br>0.50<br>0.50<br>0.50<br>0.50<br>0.50<br>0.50<br>0.50<br>0.50<br>0.50<br>0 | 0.80<br>4.22<br>0.00<br>0.24<br>0.00<br>1.48<br>0.08<br>0.00<br>0.66<br><b>M Bonds</b><br>225<br>226<br>227<br>228<br>30<br>32<br>335<br>337       | 1.05<br>0.80<br>4.22<br>0.00<br>0.24<br>0.00<br>1.48<br>0.08<br>0.00<br>0.66<br><b>YTM</b><br><b>YTM</b><br>7.75<br>8.48<br>8.81<br>9.16<br>9.06<br>10.02<br>10.93<br>11.09<br>11.48<br>11.40 | 5200<br>504<br>850<br>72<br>3149<br>250<br>1300<br>1270<br>12801<br>955<br><b>Premium</b><br>0<br>21<br>54<br>4<br>4<br>7<br>52<br>22<br>22<br>18<br>33<br>33 | 395<br>755<br>70<br>2890<br>222<br>1190<br>1194<br>12790<br>775<br><b>Chg [bp]</b><br>-3.76<br>0.50<br>0.50<br>12.00<br>12.00<br>12.00<br>14.50<br>13.00<br>14.00         | valuations of the te<br>bull market tough<br>London and Tokyo,<br>the US came afte<br>Monday's selloff<br>DeepSeek's latest<br>Apple's appstore. T<br>the Nasdaq 100 sar<br>of chipmakers slid<br>Nvidia's 17% plung<br>value, the largest in<br>Pacific Index slippe<br>largest technology | echnology that<br>to justify. F<br>equities sank<br>er a surge<br>was trigger<br>AI model t<br>The S&P 500<br>nk 3%. A clos<br>I the most as<br>e erased US\$<br>e erased US\$<br>firms among<br>2023<br>4.2%                         | From<br>k. Wh<br>to a<br>red k<br>co th<br>drop<br>sely w<br>since<br>5589 k<br>tory.<br>5589 k<br>tory.<br>5589 k<br>tory.<br>7 |
| NAM<br>NBS<br>NHL<br>ORY<br>PNH<br>SILP<br>SNO<br>SA versus Na<br>SA bonds<br>R186<br>R2030<br>R213<br>R2032<br>R2035<br>R2035<br>R2037<br>R2037<br>R2037<br>R2040<br>R2040<br>R214         | 790<br>72<br>2898<br>250<br>1300<br>1265<br>12801<br>914<br>mibian Bor<br>YTM C<br>8.27<br>9.13<br>9.51<br>9.81<br>10.47<br>10.72<br>10.91<br>11.22<br>11.15                         | 0.00<br>0.00<br>0.00<br>0.00<br>0.00<br>0.00<br>0.00<br>1.00<br>tds<br>103.82<br>95.56<br>88.64<br>92.09<br>90.23<br>71.31<br>84.08<br>84.06<br>65.59    | 0.00<br>0.00<br>0.00<br>0.00<br>0.00<br>0.00<br>0.00<br>0.00<br>0.11<br>9 [bp] NA<br>0.50 GC<br>11.50 GC<br>11.50 GC<br>11.50 GC<br>12.00 GC<br>13.00 GC<br>13.00 GC<br>14.00 GC<br>14.50 GC                                                                                                                                                                                                                                                                                                                                                                                                                                                                                                                                                                                                                                                                                                                                                                                                                                                                                                                                                                                                                                                                                                                                                                                                                                                                                                                                                                                                                                                                                                                                                                                                                                                                                                                                                                                                                                                                                                                                                                                                                                                                                                                                                                                                                                                                                                                                                                                                                                                                                                                                                                                                                                           | 0.80<br>4.22<br>0.00<br>0.24<br>0.00<br>1.48<br>0.08<br>0.00<br>0.66<br><b>M Bonds</b><br>25<br>26<br>27<br>28<br>30<br>32<br>33<br>32<br>33<br>35 | 1.05<br>0.80<br>4.22<br>0.00<br>0.24<br>0.00<br>1.48<br>0.08<br>0.00<br>0.66<br><b>YTM</b><br>7.75<br>8.48<br>8.81<br>9.16<br>9.06<br>10.02<br>10.93<br>11.09                                 | 5200<br>504<br>850<br>72<br>3149<br>250<br>1300<br>1270<br>12801<br>955<br><b>Premium</b><br>0<br>21<br>54<br>4<br>4<br>-7<br>52<br>22<br>22<br>18            | 395<br>755<br>70<br>2890<br>222<br>1190<br>1194<br>12790<br>775<br><b>Chg [bp]</b><br>-3.76<br>0.50<br>0.50<br>0.50<br>12.00<br>12.00<br>11.50<br>14.50<br>13.00<br>14.00 | valuations of the te<br>bull market tough<br>London and Tokyo,<br>the US came afte<br>Monday's selloff<br>DeepSeek's latest<br>Apple's appstore. T<br>the Nasdaq 100 sar<br>of chipmakers slid<br>Nvidia's 17% plung<br>value, the largest in<br>Pacific Index slippe<br>largest technology | echnology that<br>to justify. F<br>equities sanl<br>er a surge<br>was trigger<br>AI model t<br>fhe S&P 500<br>nk 3%. A close<br>I the most s<br>e erased US\$<br>n market hist<br>d as much as<br>firms among<br>2023<br>4.2%<br>5.3% | From<br>k. Wh<br>to a<br>red t<br>co th<br>drop<br>sely w<br>since<br>5589 l<br>tory.<br>5589 l<br>tory.<br>7<br>T<br>3.4        |