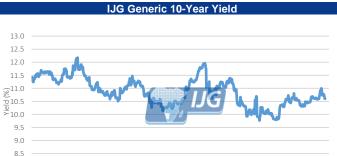

# **IJG Daily Bulletin**

Tuesday, 28 January 2025

| Local Indices                                                                                                                                                                               |                                                                                                                                                                                      |                                                                                                                                                          |                                                                                                                                                                                                                                                                                                                                                                                                                                                                                                                                                                                                                                                                                                                                                                                                                                                                                                                                                                                                                                                                                                                                                                                                                                                                                                                                                                                                                                                                                                                                                                                                                                                                                                                                                                                                                                                                                                                                                                                                                                                                                                                                                                                                                                                                                                                                                                                                                                                                                                                                                                                                                                                                                                                                                                                                                                        |                                                                                                                                                    |                                                                                                                                                                                               |                                                                                                                                                               |                                                                                                                                                                           | The Day Ahead                                                                                                                                                                                                                                                                               |                                                                                                                                                                                                                                       |                                                                                                                                  |
|---------------------------------------------------------------------------------------------------------------------------------------------------------------------------------------------|--------------------------------------------------------------------------------------------------------------------------------------------------------------------------------------|----------------------------------------------------------------------------------------------------------------------------------------------------------|----------------------------------------------------------------------------------------------------------------------------------------------------------------------------------------------------------------------------------------------------------------------------------------------------------------------------------------------------------------------------------------------------------------------------------------------------------------------------------------------------------------------------------------------------------------------------------------------------------------------------------------------------------------------------------------------------------------------------------------------------------------------------------------------------------------------------------------------------------------------------------------------------------------------------------------------------------------------------------------------------------------------------------------------------------------------------------------------------------------------------------------------------------------------------------------------------------------------------------------------------------------------------------------------------------------------------------------------------------------------------------------------------------------------------------------------------------------------------------------------------------------------------------------------------------------------------------------------------------------------------------------------------------------------------------------------------------------------------------------------------------------------------------------------------------------------------------------------------------------------------------------------------------------------------------------------------------------------------------------------------------------------------------------------------------------------------------------------------------------------------------------------------------------------------------------------------------------------------------------------------------------------------------------------------------------------------------------------------------------------------------------------------------------------------------------------------------------------------------------------------------------------------------------------------------------------------------------------------------------------------------------------------------------------------------------------------------------------------------------------------------------------------------------------------------------------------------------|----------------------------------------------------------------------------------------------------------------------------------------------------|-----------------------------------------------------------------------------------------------------------------------------------------------------------------------------------------------|---------------------------------------------------------------------------------------------------------------------------------------------------------------|---------------------------------------------------------------------------------------------------------------------------------------------------------------------------|---------------------------------------------------------------------------------------------------------------------------------------------------------------------------------------------------------------------------------------------------------------------------------------------|---------------------------------------------------------------------------------------------------------------------------------------------------------------------------------------------------------------------------------------|----------------------------------------------------------------------------------------------------------------------------------|
|                                                                                                                                                                                             | Level                                                                                                                                                                                | Net Change                                                                                                                                               | d/d %                                                                                                                                                                                                                                                                                                                                                                                                                                                                                                                                                                                                                                                                                                                                                                                                                                                                                                                                                                                                                                                                                                                                                                                                                                                                                                                                                                                                                                                                                                                                                                                                                                                                                                                                                                                                                                                                                                                                                                                                                                                                                                                                                                                                                                                                                                                                                                                                                                                                                                                                                                                                                                                                                                                                                                                                                                  | mtd %                                                                                                                                              | ytd %                                                                                                                                                                                         | 52Wk High                                                                                                                                                     | 52Wk Low                                                                                                                                                                  | Economic News                                                                                                                                                                                                                                                                               |                                                                                                                                                                                                                                       |                                                                                                                                  |
| NSX Overall                                                                                                                                                                                 | 1776                                                                                                                                                                                 | -32.43                                                                                                                                                   | -1.79                                                                                                                                                                                                                                                                                                                                                                                                                                                                                                                                                                                                                                                                                                                                                                                                                                                                                                                                                                                                                                                                                                                                                                                                                                                                                                                                                                                                                                                                                                                                                                                                                                                                                                                                                                                                                                                                                                                                                                                                                                                                                                                                                                                                                                                                                                                                                                                                                                                                                                                                                                                                                                                                                                                                                                                                                                  | -1.42                                                                                                                                              | -1.42                                                                                                                                                                                         | 1933                                                                                                                                                          | 1483                                                                                                                                                                      | US Durable Goods                                                                                                                                                                                                                                                                            | Orders (Dec I                                                                                                                                                                                                                         | P)                                                                                                                               |
| NSX Local                                                                                                                                                                                   | 702                                                                                                                                                                                  | 0.00                                                                                                                                                     | 0.00                                                                                                                                                                                                                                                                                                                                                                                                                                                                                                                                                                                                                                                                                                                                                                                                                                                                                                                                                                                                                                                                                                                                                                                                                                                                                                                                                                                                                                                                                                                                                                                                                                                                                                                                                                                                                                                                                                                                                                                                                                                                                                                                                                                                                                                                                                                                                                                                                                                                                                                                                                                                                                                                                                                                                                                                                                   | 1.51                                                                                                                                               | 1.51                                                                                                                                                                                          | 702                                                                                                                                                           | 617                                                                                                                                                                       | US Consumer Confi                                                                                                                                                                                                                                                                           | idence (Jan)                                                                                                                                                                                                                          |                                                                                                                                  |
| JSE ALSI                                                                                                                                                                                    | 84188                                                                                                                                                                                | -103.33                                                                                                                                                  | -0.12                                                                                                                                                                                                                                                                                                                                                                                                                                                                                                                                                                                                                                                                                                                                                                                                                                                                                                                                                                                                                                                                                                                                                                                                                                                                                                                                                                                                                                                                                                                                                                                                                                                                                                                                                                                                                                                                                                                                                                                                                                                                                                                                                                                                                                                                                                                                                                                                                                                                                                                                                                                                                                                                                                                                                                                                                                  | 0.11                                                                                                                                               | 0.11                                                                                                                                                                                          | 87884                                                                                                                                                         | 71663                                                                                                                                                                     | Japan Machine Too                                                                                                                                                                                                                                                                           | l Orders (De                                                                                                                                                                                                                          | cF)                                                                                                                              |
| JSE Top 40                                                                                                                                                                                  | 76110                                                                                                                                                                                | 133.06                                                                                                                                                   | 0.18                                                                                                                                                                                                                                                                                                                                                                                                                                                                                                                                                                                                                                                                                                                                                                                                                                                                                                                                                                                                                                                                                                                                                                                                                                                                                                                                                                                                                                                                                                                                                                                                                                                                                                                                                                                                                                                                                                                                                                                                                                                                                                                                                                                                                                                                                                                                                                                                                                                                                                                                                                                                                                                                                                                                                                                                                                   | 0.97                                                                                                                                               | 0.97                                                                                                                                                                                          | 79719                                                                                                                                                         | 65416                                                                                                                                                                     |                                                                                                                                                                                                                                                                                             | ,                                                                                                                                                                                                                                     | ,                                                                                                                                |
| JSE INDI                                                                                                                                                                                    | 117624                                                                                                                                                                               | 1262.50                                                                                                                                                  | 1.08                                                                                                                                                                                                                                                                                                                                                                                                                                                                                                                                                                                                                                                                                                                                                                                                                                                                                                                                                                                                                                                                                                                                                                                                                                                                                                                                                                                                                                                                                                                                                                                                                                                                                                                                                                                                                                                                                                                                                                                                                                                                                                                                                                                                                                                                                                                                                                                                                                                                                                                                                                                                                                                                                                                                                                                                                                   | -0.89                                                                                                                                              | -0.89                                                                                                                                                                                         | 123246                                                                                                                                                        | 97204                                                                                                                                                                     |                                                                                                                                                                                                                                                                                             |                                                                                                                                                                                                                                       |                                                                                                                                  |
| JSE FINI                                                                                                                                                                                    | 19806                                                                                                                                                                                | -71.11                                                                                                                                                   | -0.36                                                                                                                                                                                                                                                                                                                                                                                                                                                                                                                                                                                                                                                                                                                                                                                                                                                                                                                                                                                                                                                                                                                                                                                                                                                                                                                                                                                                                                                                                                                                                                                                                                                                                                                                                                                                                                                                                                                                                                                                                                                                                                                                                                                                                                                                                                                                                                                                                                                                                                                                                                                                                                                                                                                                                                                                                                  | -3.90                                                                                                                                              | -3.90                                                                                                                                                                                         | 21735                                                                                                                                                         | 15313                                                                                                                                                                     |                                                                                                                                                                                                                                                                                             |                                                                                                                                                                                                                                       |                                                                                                                                  |
| JSE RESI                                                                                                                                                                                    | 58656                                                                                                                                                                                | -1003.76                                                                                                                                                 | -1.68                                                                                                                                                                                                                                                                                                                                                                                                                                                                                                                                                                                                                                                                                                                                                                                                                                                                                                                                                                                                                                                                                                                                                                                                                                                                                                                                                                                                                                                                                                                                                                                                                                                                                                                                                                                                                                                                                                                                                                                                                                                                                                                                                                                                                                                                                                                                                                                                                                                                                                                                                                                                                                                                                                                                                                                                                                  | 13.00                                                                                                                                              | 13.00                                                                                                                                                                                         | 66214                                                                                                                                                         | 48725                                                                                                                                                                     |                                                                                                                                                                                                                                                                                             |                                                                                                                                                                                                                                       |                                                                                                                                  |
| JSE Banks<br>Global Indice                                                                                                                                                                  | 12259                                                                                                                                                                                | -45.39                                                                                                                                                   | -0.37                                                                                                                                                                                                                                                                                                                                                                                                                                                                                                                                                                                                                                                                                                                                                                                                                                                                                                                                                                                                                                                                                                                                                                                                                                                                                                                                                                                                                                                                                                                                                                                                                                                                                                                                                                                                                                                                                                                                                                                                                                                                                                                                                                                                                                                                                                                                                                                                                                                                                                                                                                                                                                                                                                                                                                                                                                  | -3.19                                                                                                                                              | -3.19                                                                                                                                                                                         | 13613                                                                                                                                                         | 9378                                                                                                                                                                      |                                                                                                                                                                                                                                                                                             |                                                                                                                                                                                                                                       |                                                                                                                                  |
| Giobai muice                                                                                                                                                                                | Level                                                                                                                                                                                | Net Change                                                                                                                                               | d/d %                                                                                                                                                                                                                                                                                                                                                                                                                                                                                                                                                                                                                                                                                                                                                                                                                                                                                                                                                                                                                                                                                                                                                                                                                                                                                                                                                                                                                                                                                                                                                                                                                                                                                                                                                                                                                                                                                                                                                                                                                                                                                                                                                                                                                                                                                                                                                                                                                                                                                                                                                                                                                                                                                                                                                                                                                                  | mtd %                                                                                                                                              | ytd %                                                                                                                                                                                         | 52Wk High                                                                                                                                                     | 52Wk Low                                                                                                                                                                  |                                                                                                                                                                                                                                                                                             |                                                                                                                                                                                                                                       |                                                                                                                                  |
| Dow Jones                                                                                                                                                                                   | 44714                                                                                                                                                                                | 289.33                                                                                                                                                   | 0.65                                                                                                                                                                                                                                                                                                                                                                                                                                                                                                                                                                                                                                                                                                                                                                                                                                                                                                                                                                                                                                                                                                                                                                                                                                                                                                                                                                                                                                                                                                                                                                                                                                                                                                                                                                                                                                                                                                                                                                                                                                                                                                                                                                                                                                                                                                                                                                                                                                                                                                                                                                                                                                                                                                                                                                                                                                   | 5.10                                                                                                                                               | 5.10                                                                                                                                                                                          | 45074                                                                                                                                                         | 37612                                                                                                                                                                     |                                                                                                                                                                                                                                                                                             |                                                                                                                                                                                                                                       |                                                                                                                                  |
| S&P 500                                                                                                                                                                                     | 6012                                                                                                                                                                                 | -88.96                                                                                                                                                   | -1.46                                                                                                                                                                                                                                                                                                                                                                                                                                                                                                                                                                                                                                                                                                                                                                                                                                                                                                                                                                                                                                                                                                                                                                                                                                                                                                                                                                                                                                                                                                                                                                                                                                                                                                                                                                                                                                                                                                                                                                                                                                                                                                                                                                                                                                                                                                                                                                                                                                                                                                                                                                                                                                                                                                                                                                                                                                  | 2.22                                                                                                                                               | 2.22                                                                                                                                                                                          | 6128                                                                                                                                                          | 4845                                                                                                                                                                      |                                                                                                                                                                                                                                                                                             |                                                                                                                                                                                                                                       |                                                                                                                                  |
| NASDAQ                                                                                                                                                                                      | 19342                                                                                                                                                                                | -612.47                                                                                                                                                  | -3.07                                                                                                                                                                                                                                                                                                                                                                                                                                                                                                                                                                                                                                                                                                                                                                                                                                                                                                                                                                                                                                                                                                                                                                                                                                                                                                                                                                                                                                                                                                                                                                                                                                                                                                                                                                                                                                                                                                                                                                                                                                                                                                                                                                                                                                                                                                                                                                                                                                                                                                                                                                                                                                                                                                                                                                                                                                  | 0.16                                                                                                                                               | 0.16                                                                                                                                                                                          | 20205                                                                                                                                                         | 15158                                                                                                                                                                     |                                                                                                                                                                                                                                                                                             |                                                                                                                                                                                                                                       |                                                                                                                                  |
| FTSE100                                                                                                                                                                                     | 8504                                                                                                                                                                                 | 1.36                                                                                                                                                     | 0.02                                                                                                                                                                                                                                                                                                                                                                                                                                                                                                                                                                                                                                                                                                                                                                                                                                                                                                                                                                                                                                                                                                                                                                                                                                                                                                                                                                                                                                                                                                                                                                                                                                                                                                                                                                                                                                                                                                                                                                                                                                                                                                                                                                                                                                                                                                                                                                                                                                                                                                                                                                                                                                                                                                                                                                                                                                   | 4.05                                                                                                                                               | 4.05                                                                                                                                                                                          | 8587                                                                                                                                                          | 7493                                                                                                                                                                      |                                                                                                                                                                                                                                                                                             |                                                                                                                                                                                                                                       |                                                                                                                                  |
| DAX                                                                                                                                                                                         | 21282                                                                                                                                                                                | -112.75                                                                                                                                                  | -0.53                                                                                                                                                                                                                                                                                                                                                                                                                                                                                                                                                                                                                                                                                                                                                                                                                                                                                                                                                                                                                                                                                                                                                                                                                                                                                                                                                                                                                                                                                                                                                                                                                                                                                                                                                                                                                                                                                                                                                                                                                                                                                                                                                                                                                                                                                                                                                                                                                                                                                                                                                                                                                                                                                                                                                                                                                                  | 6.90                                                                                                                                               | 6.90                                                                                                                                                                                          | 21521                                                                                                                                                         | 16822                                                                                                                                                                     |                                                                                                                                                                                                                                                                                             |                                                                                                                                                                                                                                       |                                                                                                                                  |
| Hang Seng                                                                                                                                                                                   | 20225                                                                                                                                                                                | 27.34                                                                                                                                                    | 0.14                                                                                                                                                                                                                                                                                                                                                                                                                                                                                                                                                                                                                                                                                                                                                                                                                                                                                                                                                                                                                                                                                                                                                                                                                                                                                                                                                                                                                                                                                                                                                                                                                                                                                                                                                                                                                                                                                                                                                                                                                                                                                                                                                                                                                                                                                                                                                                                                                                                                                                                                                                                                                                                                                                                                                                                                                                   | 0.82                                                                                                                                               | 0.82                                                                                                                                                                                          | 23242                                                                                                                                                         | 15337                                                                                                                                                                     |                                                                                                                                                                                                                                                                                             |                                                                                                                                                                                                                                       |                                                                                                                                  |
| Nikkei                                                                                                                                                                                      | 39073                                                                                                                                                                                | -492.53                                                                                                                                                  | -1.24                                                                                                                                                                                                                                                                                                                                                                                                                                                                                                                                                                                                                                                                                                                                                                                                                                                                                                                                                                                                                                                                                                                                                                                                                                                                                                                                                                                                                                                                                                                                                                                                                                                                                                                                                                                                                                                                                                                                                                                                                                                                                                                                                                                                                                                                                                                                                                                                                                                                                                                                                                                                                                                                                                                                                                                                                                  | -2.06                                                                                                                                              | -2.06                                                                                                                                                                                         | 42427                                                                                                                                                         | 31156                                                                                                                                                                     |                                                                                                                                                                                                                                                                                             |                                                                                                                                                                                                                                       |                                                                                                                                  |
| Currencies                                                                                                                                                                                  | Laural                                                                                                                                                                               | Net Change                                                                                                                                               | al ( al. 0 (                                                                                                                                                                                                                                                                                                                                                                                                                                                                                                                                                                                                                                                                                                                                                                                                                                                                                                                                                                                                                                                                                                                                                                                                                                                                                                                                                                                                                                                                                                                                                                                                                                                                                                                                                                                                                                                                                                                                                                                                                                                                                                                                                                                                                                                                                                                                                                                                                                                                                                                                                                                                                                                                                                                                                                                                                           | metal 0/                                                                                                                                           | artal 0/                                                                                                                                                                                      | 52W/b Ulinb                                                                                                                                                   | 52)M/b L ann                                                                                                                                                              | NSX Market Wrap                                                                                                                                                                                                                                                                             |                                                                                                                                                                                                                                       |                                                                                                                                  |
| N\$/US\$                                                                                                                                                                                    | Level                                                                                                                                                                                | Net Change                                                                                                                                               | d/d %                                                                                                                                                                                                                                                                                                                                                                                                                                                                                                                                                                                                                                                                                                                                                                                                                                                                                                                                                                                                                                                                                                                                                                                                                                                                                                                                                                                                                                                                                                                                                                                                                                                                                                                                                                                                                                                                                                                                                                                                                                                                                                                                                                                                                                                                                                                                                                                                                                                                                                                                                                                                                                                                                                                                                                                                                                  | mtd %                                                                                                                                              | <b>ytd %</b>                                                                                                                                                                                  | 52Wk High                                                                                                                                                     | 52Wk Low                                                                                                                                                                  | N\$44.9m traded                                                                                                                                                                                                                                                                             |                                                                                                                                                                                                                                       |                                                                                                                                  |
| N\$/£                                                                                                                                                                                       | 18.85                                                                                                                                                                                | 0.12                                                                                                                                                     | -0.61                                                                                                                                                                                                                                                                                                                                                                                                                                                                                                                                                                                                                                                                                                                                                                                                                                                                                                                                                                                                                                                                                                                                                                                                                                                                                                                                                                                                                                                                                                                                                                                                                                                                                                                                                                                                                                                                                                                                                                                                                                                                                                                                                                                                                                                                                                                                                                                                                                                                                                                                                                                                                                                                                                                                                                                                                                  | -0.01                                                                                                                                              | -0.01                                                                                                                                                                                         | 19.39                                                                                                                                                         | 17.04                                                                                                                                                                     | N\$25.9m worth of                                                                                                                                                                                                                                                                           | Anglo Amer                                                                                                                                                                                                                            | rican                                                                                                                            |
| N\$/€                                                                                                                                                                                       | 23.45                                                                                                                                                                                | 0.04                                                                                                                                                     | -0.19                                                                                                                                                                                                                                                                                                                                                                                                                                                                                                                                                                                                                                                                                                                                                                                                                                                                                                                                                                                                                                                                                                                                                                                                                                                                                                                                                                                                                                                                                                                                                                                                                                                                                                                                                                                                                                                                                                                                                                                                                                                                                                                                                                                                                                                                                                                                                                                                                                                                                                                                                                                                                                                                                                                                                                                                                                  | 0.49                                                                                                                                               | 0.49                                                                                                                                                                                          | 24.59                                                                                                                                                         | 22.44                                                                                                                                                                     | worth of FirstRand                                                                                                                                                                                                                                                                          | exchanging I                                                                                                                                                                                                                          | hands                                                                                                                            |
|                                                                                                                                                                                             | 19.66                                                                                                                                                                                | 0.02                                                                                                                                                     | -0.09                                                                                                                                                                                                                                                                                                                                                                                                                                                                                                                                                                                                                                                                                                                                                                                                                                                                                                                                                                                                                                                                                                                                                                                                                                                                                                                                                                                                                                                                                                                                                                                                                                                                                                                                                                                                                                                                                                                                                                                                                                                                                                                                                                                                                                                                                                                                                                                                                                                                                                                                                                                                                                                                                                                                                                                                                                  | -0.82                                                                                                                                              | -0.82                                                                                                                                                                                         | 20.99                                                                                                                                                         | 18.50                                                                                                                                                                     | bourse N\$379,914                                                                                                                                                                                                                                                                           | worth of                                                                                                                                                                                                                              | FirstF                                                                                                                           |
| N\$/AUD\$                                                                                                                                                                                   | 11.78                                                                                                                                                                                | 0.00                                                                                                                                                     | 0.01                                                                                                                                                                                                                                                                                                                                                                                                                                                                                                                                                                                                                                                                                                                                                                                                                                                                                                                                                                                                                                                                                                                                                                                                                                                                                                                                                                                                                                                                                                                                                                                                                                                                                                                                                                                                                                                                                                                                                                                                                                                                                                                                                                                                                                                                                                                                                                                                                                                                                                                                                                                                                                                                                                                                                                                                                                   | -1.07                                                                                                                                              | -1.07                                                                                                                                                                                         | 12.74                                                                                                                                                         | 11.26                                                                                                                                                                     | traded down 1c a                                                                                                                                                                                                                                                                            | and N\$117,5                                                                                                                                                                                                                          | 540 v                                                                                                                            |
| N\$/CAD\$<br>US\$/€                                                                                                                                                                         | 13.09                                                                                                                                                                                | 0.06                                                                                                                                                     | -0.48                                                                                                                                                                                                                                                                                                                                                                                                                                                                                                                                                                                                                                                                                                                                                                                                                                                                                                                                                                                                                                                                                                                                                                                                                                                                                                                                                                                                                                                                                                                                                                                                                                                                                                                                                                                                                                                                                                                                                                                                                                                                                                                                                                                                                                                                                                                                                                                                                                                                                                                                                                                                                                                                                                                                                                                                                                  | 0.00                                                                                                                                               | 0.00                                                                                                                                                                                          | 14.38                                                                                                                                                         | 12.46                                                                                                                                                                     | Holdings traded up                                                                                                                                                                                                                                                                          | p 1c. No ETF                                                                                                                                                                                                                          | F/ETN                                                                                                                            |
| US\$/€<br>US\$/¥                                                                                                                                                                            | 1.04                                                                                                                                                                                 | -0.01                                                                                                                                                    | -0.55                                                                                                                                                                                                                                                                                                                                                                                                                                                                                                                                                                                                                                                                                                                                                                                                                                                                                                                                                                                                                                                                                                                                                                                                                                                                                                                                                                                                                                                                                                                                                                                                                                                                                                                                                                                                                                                                                                                                                                                                                                                                                                                                                                                                                                                                                                                                                                                                                                                                                                                                                                                                                                                                                                                                                                                                                                  | 0.77                                                                                                                                               | 0.77                                                                                                                                                                                          | 1.12                                                                                                                                                          | 1.02                                                                                                                                                                      | recorded.                                                                                                                                                                                                                                                                                   |                                                                                                                                                                                                                                       | ,                                                                                                                                |
| Commodities                                                                                                                                                                                 | 155.80                                                                                                                                                                               | 1.29                                                                                                                                                     | -0.83                                                                                                                                                                                                                                                                                                                                                                                                                                                                                                                                                                                                                                                                                                                                                                                                                                                                                                                                                                                                                                                                                                                                                                                                                                                                                                                                                                                                                                                                                                                                                                                                                                                                                                                                                                                                                                                                                                                                                                                                                                                                                                                                                                                                                                                                                                                                                                                                                                                                                                                                                                                                                                                                                                                                                                                                                                  | 0.90                                                                                                                                               | 0.90                                                                                                                                                                                          | 161.95                                                                                                                                                        | 139.58                                                                                                                                                                    | JSE Market Wrap                                                                                                                                                                                                                                                                             |                                                                                                                                                                                                                                       |                                                                                                                                  |
| Commodities                                                                                                                                                                                 | Level                                                                                                                                                                                | Net Change                                                                                                                                               | d/d %                                                                                                                                                                                                                                                                                                                                                                                                                                                                                                                                                                                                                                                                                                                                                                                                                                                                                                                                                                                                                                                                                                                                                                                                                                                                                                                                                                                                                                                                                                                                                                                                                                                                                                                                                                                                                                                                                                                                                                                                                                                                                                                                                                                                                                                                                                                                                                                                                                                                                                                                                                                                                                                                                                                                                                                                                                  | mtd %                                                                                                                                              | ytd %                                                                                                                                                                                         | 52Wk High                                                                                                                                                     | 52Wk Low                                                                                                                                                                  | The FTSE/JSE Afric                                                                                                                                                                                                                                                                          |                                                                                                                                                                                                                                       | Indo                                                                                                                             |
| Brent Crude                                                                                                                                                                                 | 77.30                                                                                                                                                                                | 0.22                                                                                                                                                     | 0.29                                                                                                                                                                                                                                                                                                                                                                                                                                                                                                                                                                                                                                                                                                                                                                                                                                                                                                                                                                                                                                                                                                                                                                                                                                                                                                                                                                                                                                                                                                                                                                                                                                                                                                                                                                                                                                                                                                                                                                                                                                                                                                                                                                                                                                                                                                                                                                                                                                                                                                                                                                                                                                                                                                                                                                                                                                   | 3.56                                                                                                                                               | 3.56                                                                                                                                                                                          | 84.63                                                                                                                                                         | 67.85                                                                                                                                                                     |                                                                                                                                                                                                                                                                                             |                                                                                                                                                                                                                                       |                                                                                                                                  |
| Gold                                                                                                                                                                                        | 2743.95                                                                                                                                                                              | 3.13                                                                                                                                                     | 0.11                                                                                                                                                                                                                                                                                                                                                                                                                                                                                                                                                                                                                                                                                                                                                                                                                                                                                                                                                                                                                                                                                                                                                                                                                                                                                                                                                                                                                                                                                                                                                                                                                                                                                                                                                                                                                                                                                                                                                                                                                                                                                                                                                                                                                                                                                                                                                                                                                                                                                                                                                                                                                                                                                                                                                                                                                                   | 4.55                                                                                                                                               | 4.55                                                                                                                                                                                          | 2790.10                                                                                                                                                       | 1984.34                                                                                                                                                                   | 84,187.66 as 34 sto                                                                                                                                                                                                                                                                         | 0 ,                                                                                                                                                                                                                                   |                                                                                                                                  |
| Platinum                                                                                                                                                                                    | 947.10                                                                                                                                                                               | -2.83                                                                                                                                                    | -0.30                                                                                                                                                                                                                                                                                                                                                                                                                                                                                                                                                                                                                                                                                                                                                                                                                                                                                                                                                                                                                                                                                                                                                                                                                                                                                                                                                                                                                                                                                                                                                                                                                                                                                                                                                                                                                                                                                                                                                                                                                                                                                                                                                                                                                                                                                                                                                                                                                                                                                                                                                                                                                                                                                                                                                                                                                                  | 4.36                                                                                                                                               | 4.36                                                                                                                                                                                          | 1095.69                                                                                                                                                       | 868.55                                                                                                                                                                    | unchanged. BAT                                                                                                                                                                                                                                                                              | ,                                                                                                                                                                                                                                     | ·                                                                                                                                |
| Copper                                                                                                                                                                                      | 426.15                                                                                                                                                                               | 3.00                                                                                                                                                     | 0.71                                                                                                                                                                                                                                                                                                                                                                                                                                                                                                                                                                                                                                                                                                                                                                                                                                                                                                                                                                                                                                                                                                                                                                                                                                                                                                                                                                                                                                                                                                                                                                                                                                                                                                                                                                                                                                                                                                                                                                                                                                                                                                                                                                                                                                                                                                                                                                                                                                                                                                                                                                                                                                                                                                                                                                                                                                   | 5.84                                                                                                                                               | 5.84                                                                                                                                                                                          | 509.85                                                                                                                                                        | 378.05                                                                                                                                                                    | Properties gained                                                                                                                                                                                                                                                                           |                                                                                                                                                                                                                                       |                                                                                                                                  |
| Silver                                                                                                                                                                                      | 30.14                                                                                                                                                                                | -0.08                                                                                                                                                    | -0.26                                                                                                                                                                                                                                                                                                                                                                                                                                                                                                                                                                                                                                                                                                                                                                                                                                                                                                                                                                                                                                                                                                                                                                                                                                                                                                                                                                                                                                                                                                                                                                                                                                                                                                                                                                                                                                                                                                                                                                                                                                                                                                                                                                                                                                                                                                                                                                                                                                                                                                                                                                                                                                                                                                                                                                                                                                  | 4.28                                                                                                                                               | 4.28                                                                                                                                                                                          | 34.90                                                                                                                                                         | 21.93                                                                                                                                                                     | 4.1%. Impala Plati                                                                                                                                                                                                                                                                          | num Holding                                                                                                                                                                                                                           | gs fel                                                                                                                           |
| Palladium                                                                                                                                                                                   | 972.00                                                                                                                                                                               | -1.00                                                                                                                                                    | -0.10                                                                                                                                                                                                                                                                                                                                                                                                                                                                                                                                                                                                                                                                                                                                                                                                                                                                                                                                                                                                                                                                                                                                                                                                                                                                                                                                                                                                                                                                                                                                                                                                                                                                                                                                                                                                                                                                                                                                                                                                                                                                                                                                                                                                                                                                                                                                                                                                                                                                                                                                                                                                                                                                                                                                                                                                                                  | 6.84                                                                                                                                               | 6.84                                                                                                                                                                                          | 1260.00                                                                                                                                                       | 841.00                                                                                                                                                                    | American Platinum                                                                                                                                                                                                                                                                           | ı dropped 5.                                                                                                                                                                                                                          | .8% a                                                                                                                            |
| Uranium                                                                                                                                                                                     | 68.70                                                                                                                                                                                | -3.10                                                                                                                                                    | -4.32                                                                                                                                                                                                                                                                                                                                                                                                                                                                                                                                                                                                                                                                                                                                                                                                                                                                                                                                                                                                                                                                                                                                                                                                                                                                                                                                                                                                                                                                                                                                                                                                                                                                                                                                                                                                                                                                                                                                                                                                                                                                                                                                                                                                                                                                                                                                                                                                                                                                                                                                                                                                                                                                                                                                                                                                                                  | -5.76                                                                                                                                              | -5.76                                                                                                                                                                                         | 106.40                                                                                                                                                        | 70.00                                                                                                                                                                     | Forbes Group Hold                                                                                                                                                                                                                                                                           | ings declined                                                                                                                                                                                                                         | 15.6%                                                                                                                            |
| NSX Local                                                                                                                                                                                   | 00170                                                                                                                                                                                | 0.120                                                                                                                                                    | 1.52                                                                                                                                                                                                                                                                                                                                                                                                                                                                                                                                                                                                                                                                                                                                                                                                                                                                                                                                                                                                                                                                                                                                                                                                                                                                                                                                                                                                                                                                                                                                                                                                                                                                                                                                                                                                                                                                                                                                                                                                                                                                                                                                                                                                                                                                                                                                                                                                                                                                                                                                                                                                                                                                                                                                                                                                                                   | 0.70                                                                                                                                               | 0170                                                                                                                                                                                          | 100.10                                                                                                                                                        | 70.00                                                                                                                                                                     | International Mar                                                                                                                                                                                                                                                                           | ket Wrap                                                                                                                                                                                                                              |                                                                                                                                  |
|                                                                                                                                                                                             | Level                                                                                                                                                                                | Last Change                                                                                                                                              | Last %                                                                                                                                                                                                                                                                                                                                                                                                                                                                                                                                                                                                                                                                                                                                                                                                                                                                                                                                                                                                                                                                                                                                                                                                                                                                                                                                                                                                                                                                                                                                                                                                                                                                                                                                                                                                                                                                                                                                                                                                                                                                                                                                                                                                                                                                                                                                                                                                                                                                                                                                                                                                                                                                                                                                                                                                                                 | mtd %                                                                                                                                              | ytd %                                                                                                                                                                                         | 52Wk High                                                                                                                                                     | 52Wk Low                                                                                                                                                                  | Wall Street had a                                                                                                                                                                                                                                                                           |                                                                                                                                                                                                                                       | t to                                                                                                                             |
| ANE                                                                                                                                                                                         | 899                                                                                                                                                                                  | 0.00                                                                                                                                                     | 0.00                                                                                                                                                                                                                                                                                                                                                                                                                                                                                                                                                                                                                                                                                                                                                                                                                                                                                                                                                                                                                                                                                                                                                                                                                                                                                                                                                                                                                                                                                                                                                                                                                                                                                                                                                                                                                                                                                                                                                                                                                                                                                                                                                                                                                                                                                                                                                                                                                                                                                                                                                                                                                                                                                                                                                                                                                                   | 0.00                                                                                                                                               | 0.00                                                                                                                                                                                          | 899                                                                                                                                                           | 899                                                                                                                                                                       | concern that a che                                                                                                                                                                                                                                                                          |                                                                                                                                                                                                                                       |                                                                                                                                  |
| CGP                                                                                                                                                                                         | 2110                                                                                                                                                                                 | 0.00                                                                                                                                                     | 0.00                                                                                                                                                                                                                                                                                                                                                                                                                                                                                                                                                                                                                                                                                                                                                                                                                                                                                                                                                                                                                                                                                                                                                                                                                                                                                                                                                                                                                                                                                                                                                                                                                                                                                                                                                                                                                                                                                                                                                                                                                                                                                                                                                                                                                                                                                                                                                                                                                                                                                                                                                                                                                                                                                                                                                                                                                                   | 2.53                                                                                                                                               | 2.53                                                                                                                                                                                          | 2110                                                                                                                                                          | 1700                                                                                                                                                                      |                                                                                                                                                                                                                                                                                             |                                                                                                                                                                                                                                       |                                                                                                                                  |
| FNB                                                                                                                                                                                         | 4699                                                                                                                                                                                 | 1.00                                                                                                                                                     |                                                                                                                                                                                                                                                                                                                                                                                                                                                                                                                                                                                                                                                                                                                                                                                                                                                                                                                                                                                                                                                                                                                                                                                                                                                                                                                                                                                                                                                                                                                                                                                                                                                                                                                                                                                                                                                                                                                                                                                                                                                                                                                                                                                                                                                                                                                                                                                                                                                                                                                                                                                                                                                                                                                                                                                                                                        |                                                                                                                                                    |                                                                                                                                                                                               |                                                                                                                                                               |                                                                                                                                                                           | from Chinaca sta                                                                                                                                                                                                                                                                            | artun Deens                                                                                                                                                                                                                           | JUUK                                                                                                                             |
| LHN                                                                                                                                                                                         |                                                                                                                                                                                      | -1.00                                                                                                                                                    | -0.02                                                                                                                                                                                                                                                                                                                                                                                                                                                                                                                                                                                                                                                                                                                                                                                                                                                                                                                                                                                                                                                                                                                                                                                                                                                                                                                                                                                                                                                                                                                                                                                                                                                                                                                                                                                                                                                                                                                                                                                                                                                                                                                                                                                                                                                                                                                                                                                                                                                                                                                                                                                                                                                                                                                                                                                                                                  | 1.05                                                                                                                                               | 1.05                                                                                                                                                                                          | 5200                                                                                                                                                          | 4600                                                                                                                                                                      | from Chinese sta                                                                                                                                                                                                                                                                            |                                                                                                                                                                                                                                       | at had                                                                                                                           |
|                                                                                                                                                                                             | 504                                                                                                                                                                                  | 0.00                                                                                                                                                     | 0.00                                                                                                                                                                                                                                                                                                                                                                                                                                                                                                                                                                                                                                                                                                                                                                                                                                                                                                                                                                                                                                                                                                                                                                                                                                                                                                                                                                                                                                                                                                                                                                                                                                                                                                                                                                                                                                                                                                                                                                                                                                                                                                                                                                                                                                                                                                                                                                                                                                                                                                                                                                                                                                                                                                                                                                                                                                   | 0.80                                                                                                                                               | 1.05<br>0.80                                                                                                                                                                                  | 5200<br>504                                                                                                                                                   | 395                                                                                                                                                                       | valuations of the te                                                                                                                                                                                                                                                                        | echnology tha                                                                                                                                                                                                                         |                                                                                                                                  |
| мос                                                                                                                                                                                         | 790                                                                                                                                                                                  | 0.00<br>0.00                                                                                                                                             | 0.00<br>0.00                                                                                                                                                                                                                                                                                                                                                                                                                                                                                                                                                                                                                                                                                                                                                                                                                                                                                                                                                                                                                                                                                                                                                                                                                                                                                                                                                                                                                                                                                                                                                                                                                                                                                                                                                                                                                                                                                                                                                                                                                                                                                                                                                                                                                                                                                                                                                                                                                                                                                                                                                                                                                                                                                                                                                                                                                           | 0.80<br>4.22                                                                                                                                       | 1.05<br>0.80<br>4.22                                                                                                                                                                          | 5200<br>504<br>850                                                                                                                                            | 395<br>755                                                                                                                                                                | valuations of the te<br>bull market tough                                                                                                                                                                                                                                                   | echnology that<br>to justify. F                                                                                                                                                                                                       | From                                                                                                                             |
| NAM                                                                                                                                                                                         | 790<br>72                                                                                                                                                                            | 0.00<br>0.00<br>0.00                                                                                                                                     | 0.00<br>0.00<br>0.00                                                                                                                                                                                                                                                                                                                                                                                                                                                                                                                                                                                                                                                                                                                                                                                                                                                                                                                                                                                                                                                                                                                                                                                                                                                                                                                                                                                                                                                                                                                                                                                                                                                                                                                                                                                                                                                                                                                                                                                                                                                                                                                                                                                                                                                                                                                                                                                                                                                                                                                                                                                                                                                                                                                                                                                                                   | 0.80<br>4.22<br>0.00                                                                                                                               | 1.05<br>0.80<br>4.22<br>0.00                                                                                                                                                                  | 5200<br>504<br>850<br>72                                                                                                                                      | 395<br>755<br>70                                                                                                                                                          | valuations of the te<br>bull market tough<br>London and Tokyo,                                                                                                                                                                                                                              | echnology that<br>to justify. F<br>equities sanl                                                                                                                                                                                      | From<br>k. Wh                                                                                                                    |
| NAM<br>NBS                                                                                                                                                                                  | 790<br>72<br>2898                                                                                                                                                                    | 0.00<br>0.00<br>0.00<br>0.00                                                                                                                             | 0.00<br>0.00<br>0.00<br>0.00                                                                                                                                                                                                                                                                                                                                                                                                                                                                                                                                                                                                                                                                                                                                                                                                                                                                                                                                                                                                                                                                                                                                                                                                                                                                                                                                                                                                                                                                                                                                                                                                                                                                                                                                                                                                                                                                                                                                                                                                                                                                                                                                                                                                                                                                                                                                                                                                                                                                                                                                                                                                                                                                                                                                                                                                           | 0.80<br>4.22<br>0.00<br>0.24                                                                                                                       | 1.05<br>0.80<br>4.22<br>0.00<br>0.24                                                                                                                                                          | 5200<br>504<br>850<br>72<br>3149                                                                                                                              | 395<br>755<br>70<br>2890                                                                                                                                                  | valuations of the te<br>bull market tough<br>London and Tokyo,<br>the US came afte                                                                                                                                                                                                          | echnology that<br>to justify. F<br>equities sanl<br>er a surge                                                                                                                                                                        | From<br>k. Wh<br>to a                                                                                                            |
| NAM<br>NBS<br>NHL                                                                                                                                                                           | 790<br>72<br>2898<br>250                                                                                                                                                             | 0.00<br>0.00<br>0.00<br>0.00<br>0.00                                                                                                                     | 0.00<br>0.00<br>0.00<br>0.00<br>0.00                                                                                                                                                                                                                                                                                                                                                                                                                                                                                                                                                                                                                                                                                                                                                                                                                                                                                                                                                                                                                                                                                                                                                                                                                                                                                                                                                                                                                                                                                                                                                                                                                                                                                                                                                                                                                                                                                                                                                                                                                                                                                                                                                                                                                                                                                                                                                                                                                                                                                                                                                                                                                                                                                                                                                                                                   | 0.80<br>4.22<br>0.00<br>0.24<br>0.00                                                                                                               | 1.05<br>0.80<br>4.22<br>0.00<br>0.24<br>0.00                                                                                                                                                  | 5200<br>504<br>850<br>72<br>3149<br>250                                                                                                                       | 395<br>755<br>70<br>2890<br>222                                                                                                                                           | valuations of the te<br>bull market tough<br>London and Tokyo,<br>the US came aft<br>Monday's selloff                                                                                                                                                                                       | echnology that<br>to justify. F<br>equities sanl<br>er a surge<br>was trigger                                                                                                                                                         | From<br>k.Wh<br>to a<br>red b                                                                                                    |
| NAM<br>NBS<br>NHL<br>ORY                                                                                                                                                                    | 790<br>72<br>2898<br>250<br>1300                                                                                                                                                     | 0.00<br>0.00<br>0.00<br>0.00<br>0.00<br>0.00                                                                                                             | 0.00<br>0.00<br>0.00<br>0.00<br>0.00<br>0.00                                                                                                                                                                                                                                                                                                                                                                                                                                                                                                                                                                                                                                                                                                                                                                                                                                                                                                                                                                                                                                                                                                                                                                                                                                                                                                                                                                                                                                                                                                                                                                                                                                                                                                                                                                                                                                                                                                                                                                                                                                                                                                                                                                                                                                                                                                                                                                                                                                                                                                                                                                                                                                                                                                                                                                                           | 0.80<br>4.22<br>0.00<br>0.24<br>0.00<br>1.48                                                                                                       | 1.05<br>0.80<br>4.22<br>0.00<br>0.24<br>0.00<br>1.48                                                                                                                                          | 5200<br>504<br>850<br>72<br>3149<br>250<br>1300                                                                                                               | 395<br>755<br>70<br>2890<br>222<br>1190                                                                                                                                   | valuations of the te<br>bull market tough<br>London and Tokyo,<br>the US came afte                                                                                                                                                                                                          | echnology that<br>to justify. F<br>equities sanl<br>er a surge<br>was trigger                                                                                                                                                         | From<br>k. Wh<br>to a<br>red b                                                                                                   |
| NAM<br>NBS<br>NHL<br>ORY<br>PNH                                                                                                                                                             | 790<br>72<br>2898<br>250<br>1300<br>1265                                                                                                                                             | 0.00<br>0.00<br>0.00<br>0.00<br>0.00<br>0.00<br>0.00                                                                                                     | 0.00<br>0.00<br>0.00<br>0.00<br>0.00<br>0.00<br>0.00                                                                                                                                                                                                                                                                                                                                                                                                                                                                                                                                                                                                                                                                                                                                                                                                                                                                                                                                                                                                                                                                                                                                                                                                                                                                                                                                                                                                                                                                                                                                                                                                                                                                                                                                                                                                                                                                                                                                                                                                                                                                                                                                                                                                                                                                                                                                                                                                                                                                                                                                                                                                                                                                                                                                                                                   | 0.80<br>4.22<br>0.00<br>0.24<br>0.00<br>1.48<br>0.08                                                                                               | 1.05<br>0.80<br>4.22<br>0.00<br>0.24<br>0.00<br>1.48<br>0.08                                                                                                                                  | 5200<br>504<br>850<br>72<br>3149<br>250<br>1300<br>1270                                                                                                       | 395<br>755<br>70<br>2890<br>222<br>1190<br>1194                                                                                                                           | valuations of the te<br>bull market tough<br>London and Tokyo,<br>the US came aft<br>Monday's selloff                                                                                                                                                                                       | echnology tha<br>to justify. F<br>equities sanl<br>er a surge<br>was trigger<br>Al model t                                                                                                                                            | From<br>k.Wh<br>to a<br>red k<br>to th                                                                                           |
| NAM<br>NBS<br>NHL<br>ORY<br>PNH<br>SILP                                                                                                                                                     | 790<br>72<br>2898<br>250<br>1300<br>1265<br>12801                                                                                                                                    | 0.00<br>0.00<br>0.00<br>0.00<br>0.00<br>0.00<br>0.00<br>0.0                                                                                              | 0.00<br>0.00<br>0.00<br>0.00<br>0.00<br>0.00<br>0.00<br>0.0                                                                                                                                                                                                                                                                                                                                                                                                                                                                                                                                                                                                                                                                                                                                                                                                                                                                                                                                                                                                                                                                                                                                                                                                                                                                                                                                                                                                                                                                                                                                                                                                                                                                                                                                                                                                                                                                                                                                                                                                                                                                                                                                                                                                                                                                                                                                                                                                                                                                                                                                                                                                                                                                                                                                                                            | 0.80<br>4.22<br>0.00<br>0.24<br>0.00<br>1.48<br>0.08<br>0.00                                                                                       | 1.05<br>0.80<br>4.22<br>0.00<br>0.24<br>0.00<br>1.48<br>0.08<br>0.00                                                                                                                          | 5200<br>504<br>850<br>72<br>3149<br>250<br>1300<br>1270<br>12801                                                                                              | 395<br>755<br>70<br>2890<br>222<br>1190<br>1194<br>12790                                                                                                                  | valuations of the te<br>bull market tough<br>London and Tokyo,<br>the US came aft<br>Monday's selloff<br>DeepSeek's latest                                                                                                                                                                  | echnology tha<br>to justify. F<br>equities sanl<br>er a surge<br>was trigger<br>Al model t<br>Fhe S&P 500                                                                                                                             | From<br>k.Wh<br>to a<br>red k<br>to th<br>drop                                                                                   |
| NAM<br>NBS<br>NHL<br>ORY<br>PNH                                                                                                                                                             | 790<br>72<br>2898<br>250<br>1300<br>1265<br>12801<br>914                                                                                                                             | 0.00<br>0.00<br>0.00<br>0.00<br>0.00<br>0.00<br>0.00<br>0.0                                                                                              | 0.00<br>0.00<br>0.00<br>0.00<br>0.00<br>0.00<br>0.00                                                                                                                                                                                                                                                                                                                                                                                                                                                                                                                                                                                                                                                                                                                                                                                                                                                                                                                                                                                                                                                                                                                                                                                                                                                                                                                                                                                                                                                                                                                                                                                                                                                                                                                                                                                                                                                                                                                                                                                                                                                                                                                                                                                                                                                                                                                                                                                                                                                                                                                                                                                                                                                                                                                                                                                   | 0.80<br>4.22<br>0.00<br>0.24<br>0.00<br>1.48<br>0.08                                                                                               | 1.05<br>0.80<br>4.22<br>0.00<br>0.24<br>0.00<br>1.48<br>0.08                                                                                                                                  | 5200<br>504<br>850<br>72<br>3149<br>250<br>1300<br>1270                                                                                                       | 395<br>755<br>70<br>2890<br>222<br>1190<br>1194                                                                                                                           | valuations of the te<br>bull market tough<br>London and Tokyo,<br>the US came aft<br>Monday's selloff<br>DeepSeek's latest<br>Apple's appstore. T                                                                                                                                           | echnology tha<br>to justify. F<br>equities sant<br>er a surge<br>was trigger<br>Al model t<br>The S&P 500<br>nk 3%. A clos                                                                                                            | From<br>k.Wh<br>to a<br>red k<br>to th<br>drop<br>sely w                                                                         |
| NAM<br>NBS<br>ORY<br>ORY<br>SILP<br>SNO<br>SA versus Na                                                                                                                                     | 790<br>72<br>2898<br>250<br>1300<br>1265<br>12801<br>914<br>mibian Bon                                                                                                               | 0.00<br>0.00<br>0.00<br>0.00<br>0.00<br>0.00<br>0.00<br>0.0                                                                                              | 0.00<br>0.00<br>0.00<br>0.00<br>0.00<br>0.00<br>0.00<br>0.0                                                                                                                                                                                                                                                                                                                                                                                                                                                                                                                                                                                                                                                                                                                                                                                                                                                                                                                                                                                                                                                                                                                                                                                                                                                                                                                                                                                                                                                                                                                                                                                                                                                                                                                                                                                                                                                                                                                                                                                                                                                                                                                                                                                                                                                                                                                                                                                                                                                                                                                                                                                                                                                                                                                                                                            | 0.80<br>4.22<br>0.00<br>0.24<br>0.00<br>1.48<br>0.08<br>0.00                                                                                       | 1.05<br>0.80<br>4.22<br>0.00<br>0.24<br>0.00<br>1.48<br>0.08<br>0.00<br>0.66                                                                                                                  | 5200<br>504<br>850<br>72<br>3149<br>250<br>1300<br>1270<br>12801<br>955                                                                                       | 395<br>755<br>70<br>2890<br>222<br>1190<br>1194<br>12790<br>775                                                                                                           | valuations of the te<br>bull market tough<br>London and Tokyo,<br>the US came aft<br>Monday's selloff<br>DeepSeek's latest<br>Apple's appstore. T<br>the Nasdaq 100 sau<br>of chipmakers slid                                                                                               | echnology that<br>to justify. F<br>equities sanl<br>er a surge<br>was trigger<br>Al model t<br>The S&P 500<br>nk 3%. A clos<br>I the most s                                                                                           | From<br>k.Wh<br>to a<br>red t<br>to th<br>drop<br>sely w<br>since                                                                |
| NAM<br>NBS<br>NHL<br>ORY<br>PNH<br>SILP<br>SNO<br>SA versus Na<br>SA Bonds                                                                                                                  | 790<br>72<br>2898<br>250<br>1300<br>1265<br>12801<br>914<br>mibian Bon<br>YTM Co                                                                                                     | 0.00<br>0.00<br>0.00<br>0.00<br>0.00<br>0.00<br>0.00<br>0.0                                                                                              | 0.00<br>0.00<br>0.00<br>0.00<br>0.00<br>0.00<br>0.00<br>0.0                                                                                                                                                                                                                                                                                                                                                                                                                                                                                                                                                                                                                                                                                                                                                                                                                                                                                                                                                                                                                                                                                                                                                                                                                                                                                                                                                                                                                                                                                                                                                                                                                                                                                                                                                                                                                                                                                                                                                                                                                                                                                                                                                                                                                                                                                                                                                                                                                                                                                                                                                                                                                                                                                                                                                                            | 0.80<br>4.22<br>0.00<br>0.24<br>0.00<br>1.48<br>0.08<br>0.00<br>0.66<br>M Bonds                                                                    | 1.05<br>0.80<br>4.22<br>0.00<br>0.24<br>0.00<br>1.48<br>0.08<br>0.00<br>0.66<br><b>YTM</b>                                                                                                    | 5200<br>504<br>850<br>72<br>3149<br>250<br>1300<br>1270<br>12801<br>955<br><b>Premium</b>                                                                     | 395<br>755<br>70<br>2890<br>222<br>1190<br>1194<br>12790<br>775<br><b>Chg [bp]</b>                                                                                        | valuations of the te<br>bull market tough<br>London and Tokyo,<br>the US came afte<br>Monday's selloff<br>DeepSeek's latest<br>Apple's appstore. T<br>the Nasdaq 100 sat<br>of chipmakers slid<br>Nvidia's 17% plung                                                                        | echnology that<br>to justify. F<br>equities sanl<br>er a surge<br>was trigger<br>AI model t<br>The S&P 500<br>nk 3%. A closs<br>I the most s<br>e erased US\$                                                                         | From<br>k. Wh<br>to a<br>red k<br>to th<br>drop<br>sely w<br>since<br>\$589 l                                                    |
| NAM<br>NBS<br>NHL<br>ORY<br>PNH<br>SILP<br>SNO<br>SA versus Na<br>SA Bonds<br>R186                                                                                                          | 790<br>72<br>2898<br>250<br>1300<br>1265<br>12801<br>914<br>mibian Bor<br>YTM Co<br>8.27                                                                                             | 0.00<br>0.00<br>0.00<br>0.00<br>0.00<br>0.00<br>0.00<br>1.00<br>tds<br>urrent Price Ch<br>103.82                                                         | 0.00<br>0.00<br>0.00<br>0.00<br>0.00<br>0.00<br>0.00<br>0.11<br>g [bp] NA<br>0.50 GC                                                                                                                                                                                                                                                                                                                                                                                                                                                                                                                                                                                                                                                                                                                                                                                                                                                                                                                                                                                                                                                                                                                                                                                                                                                                                                                                                                                                                                                                                                                                                                                                                                                                                                                                                                                                                                                                                                                                                                                                                                                                                                                                                                                                                                                                                                                                                                                                                                                                                                                                                                                                                                                                                                                                                   | 0.80<br>4.22<br>0.00<br>0.24<br>0.00<br>1.48<br>0.08<br>0.00<br>0.66<br>W Bonds<br>:25                                                             | 1.05<br>0.80<br>4.22<br>0.00<br>0.24<br>0.00<br>1.48<br>0.08<br>0.00<br>0.66                                                                                                                  | 5200<br>504<br>850<br>72<br>3149<br>250<br>1300<br>1270<br>12801<br>955<br><b>Premium</b><br>0                                                                | 395<br>755<br>70<br>2890<br>222<br>1190<br>1194<br>12790<br>775<br><b>Chg [bp]</b><br>-3.76                                                                               | valuations of the te<br>bull market tough<br>London and Tokyo,<br>the US came aft<br>Monday's selloff<br>DeepSeek's latest<br>Apple's appstore. T<br>the Nasdaq 100 sat<br>of chipmakers slid<br>Nvidia's 17% plung<br>value, the largest in                                                | echnology that<br>to justify. F<br>equities sanl<br>er a surge<br>was trigger<br>Al model t<br>The S&P 500<br>nk 3%. A closs<br>I the most s<br>e erased US\$<br>n market hist                                                        | From<br>k. Wh<br>to a<br>red t<br>to th<br>sely w<br>since<br>\$589 I<br>tory.                                                   |
| NAM<br>NBS<br>NHL<br>ORY<br>PNH<br>SILP<br>SNO<br>SA versus Na<br>SA bonds<br>R186<br>R2030                                                                                                 | 790<br>72<br>2898<br>250<br>1300<br>1265<br>12801<br>914<br>mibian Bon<br>YTM Co                                                                                                     | 0.00<br>0.00<br>0.00<br>0.00<br>0.00<br>0.00<br>0.00<br>0.0                                                                                              | 0.00<br>0.00<br>0.00<br>0.00<br>0.00<br>0.00<br>0.00<br>0.0                                                                                                                                                                                                                                                                                                                                                                                                                                                                                                                                                                                                                                                                                                                                                                                                                                                                                                                                                                                                                                                                                                                                                                                                                                                                                                                                                                                                                                                                                                                                                                                                                                                                                                                                                                                                                                                                                                                                                                                                                                                                                                                                                                                                                                                                                                                                                                                                                                                                                                                                                                                                                                                                                                                                                                            | 0.80<br>4.22<br>0.00<br>0.24<br>0.00<br>1.48<br>0.08<br>0.00<br>0.66<br>M Bonds                                                                    | 1.05<br>0.80<br>4.22<br>0.00<br>0.24<br>0.00<br>1.48<br>0.08<br>0.00<br>0.66<br><b>YTM</b><br>7.75                                                                                            | 5200<br>504<br>850<br>72<br>3149<br>250<br>1300<br>1270<br>12801<br>955<br><b>Premium</b>                                                                     | 395<br>755<br>70<br>2890<br>222<br>1190<br>1194<br>12790<br>775<br><b>Chg [bp]</b>                                                                                        | valuations of the te<br>bull market tough<br>London and Tokyo,<br>the US came aft<br>Monday's selloff<br>DeepSeek's latest<br>Apple's appstore. T<br>the Nasdaq 100 sau<br>of chipmakers slid<br>Nvidia's 17% plung<br>value, the largest in<br>Pacific Index slippe                        | echnology that<br>to justify. F<br>equities sanl<br>er a surge<br>was trigger<br>Al model t<br>The S&P 500<br>nk 3%. A close<br>I the most s<br>e erased US\$<br>n market hist<br>d as much as                                        | From<br>k. Wh<br>to a<br>red h<br>drop<br>sely w<br>since<br>\$589 h<br>tory. 7<br>s 0.69                                        |
| NAM<br>NBS<br>NHL<br>ORY<br>PNH<br>SILP<br>SNO<br>SA versus Na<br>SA Bonds                                                                                                                  | 790<br>72<br>2898<br>250<br>1300<br>1265<br>12801<br>914<br><b>mibian Bor</b><br><b>YTM Cr</b><br>8.27<br>9.13                                                                       | 0.00<br>0.00<br>0.00<br>0.00<br>0.00<br>0.00<br>0.00<br>1.00<br>tds<br>urrent Price Ch<br>103.82<br>95.56                                                | 0.00<br>0.00<br>0.00<br>0.00<br>0.00<br>0.00<br>0.00<br>0.11<br>g [bp] NA<br>0.50 GC<br>12.00 GC<br>11.50 GC                                                                                                                                                                                                                                                                                                                                                                                                                                                                                                                                                                                                                                                                                                                                                                                                                                                                                                                                                                                                                                                                                                                                                                                                                                                                                                                                                                                                                                                                                                                                                                                                                                                                                                                                                                                                                                                                                                                                                                                                                                                                                                                                                                                                                                                                                                                                                                                                                                                                                                                                                                                                                                                                                                                           | 0.80<br>4.22<br>0.00<br>0.24<br>0.00<br>1.48<br>0.08<br>0.00<br>0.66<br>MBonds<br>25<br>25                                                         | 1.05<br>0.80<br>4.22<br>0.00<br>0.24<br>0.00<br>1.48<br>0.08<br>0.00<br>0.66<br><b>YTM</b><br>7.75<br>8.48                                                                                    | 5200<br>504<br>850<br>72<br>3149<br>250<br>1300<br>1270<br>12801<br>955<br><b>Premium</b><br>0<br>21                                                          | 395<br>755<br>70<br>2890<br>222<br>1190<br>1194<br>12790<br>775<br><b>Chg [bp]</b><br>-3.76<br>0.50                                                                       | valuations of the te<br>bull market tough<br>London and Tokyo,<br>the US came aft<br>Monday's selloff<br>DeepSeek's latest<br>Apple's appstore. T<br>the Nasdaq 100 sat<br>of chipmakers slid<br>Nvidia's 17% plung<br>value, the largest in                                                | echnology that<br>to justify. F<br>equities sanl<br>er a surge<br>was trigger<br>Al model t<br>The S&P 500<br>nk 3%. A close<br>I the most s<br>e erased US\$<br>n market hist<br>d as much as                                        | From<br>k. Wh<br>to a<br>red b<br>to th<br>drop<br>sely w<br>since<br>\$589 I<br>tory. <sup>-</sup><br>s 0.6%                    |
| NAM<br>NBS<br>NHL<br>ORY<br>PNH<br>SILP<br>SNO<br>SA versus Na<br>SA Bonds<br>R186<br>R2030<br>R2030<br>R213<br>R213<br>R2032<br>R2035                                                      | 790<br>72<br>2898<br>250<br>1300<br>1265<br>12801<br>914<br>mibian Bor<br>YTM Co<br>8.27<br>9.13<br>9.51                                                                             | 0.00<br>0.00<br>0.00<br>0.00<br>0.00<br>0.00<br>0.00<br>1.00<br>tds<br>103.82<br>95.56<br>88.64                                                          | 0.00<br>0.00<br>0.00<br>0.00<br>0.00<br>0.00<br>0.00<br>0.11<br><b>g [bp]</b> NA<br>0.50 GC<br>12.00 GC<br>11.50 GC                                                                                                                                                                                                                                                                                                                                                                                                                                                                                                                                                                                                                                                                                                                                                                                                                                                                                                                                                                                                                                                                                                                                                                                                                                                                                                                                                                                                                                                                                                                                                                                                                                                                                                                                                                                                                                                                                                                                                                                                                                                                                                                                                                                                                                                                                                                                                                                                                                                                                                                                                                                                                                                                                                                    | 0.80<br>4.22<br>0.00<br>0.24<br>0.00<br>1.48<br>0.08<br>0.00<br>0.66<br>W Bonds<br>225<br>226                                                      | 1.05<br>0.80<br>4.22<br>0.00<br>0.24<br>0.00<br>1.48<br>0.08<br>0.00<br>0.66<br><b>YTM</b><br>7.75<br>8.48<br>8.81                                                                            | 5200<br>504<br>850<br>72<br>3149<br>250<br>1300<br>1270<br>12801<br>955<br><b>Premium</b><br>0<br>21<br>54                                                    | 395<br>755<br>70<br>2890<br>222<br>1190<br>1194<br>12790<br>775<br><b>Chg [bp]</b><br>-3.76<br>0.50                                                                       | valuations of the te<br>bull market tough<br>London and Tokyo,<br>the US came aft<br>Monday's selloff<br>DeepSeek's latest<br>Apple's appstore. T<br>the Nasdaq 100 sau<br>of chipmakers slid<br>Nvidia's 17% plung<br>value, the largest in<br>Pacific Index slippe                        | echnology that<br>to justify. F<br>equities sanl<br>er a surge<br>was trigger<br>Al model t<br>The S&P 500<br>nk 3%. A close<br>I the most s<br>e erased US\$<br>n market hist<br>d as much as                                        | From<br>k. Wh<br>to a<br>red b<br>to th<br>drop<br>sely w<br>since<br>\$589 I<br>tory. <sup>-</sup><br>s 0.6%                    |
| NAM<br>NBS<br>NHL<br>ORY<br>PNH<br>SILP<br>SNO<br>SA versus Na<br>SA bonds<br>R186<br>R2030<br>R213<br>R213<br>R2032                                                                        | 790<br>72<br>2898<br>250<br>1300<br>1265<br>12801<br>914<br><b>mibian Bor</b><br><b>YTM</b> Cr<br>8.27<br>9.13<br>9.51<br>9.81                                                       | 0.00<br>0.00<br>0.00<br>0.00<br>0.00<br>0.00<br>0.00<br>1.00<br>tds<br>0.00<br>1.00<br>tds<br>0.00<br>0.00<br>0.00<br>0.00<br>0.00<br>0.00<br>0.00<br>0. | 0.00<br>0.00<br>0.00<br>0.00<br>0.00<br>0.00<br>0.00<br>0.0                                                                                                                                                                                                                                                                                                                                                                                                                                                                                                                                                                                                                                                                                                                                                                                                                                                                                                                                                                                                                                                                                                                                                                                                                                                                                                                                                                                                                                                                                                                                                                                                                                                                                                                                                                                                                                                                                                                                                                                                                                                                                                                                                                                                                                                                                                                                                                                                                                                                                                                                                                                                                                                                                                                                                                            | 0.80<br>4.22<br>0.00<br>0.24<br>0.00<br>1.48<br>0.08<br>0.00<br>0.66<br>W Bonds<br>225<br>225<br>225                                               | 1.05<br>0.80<br>4.22<br>0.00<br>0.24<br>0.00<br>1.48<br>0.08<br>0.00<br>0.66<br><b>YTM</b><br>7.75<br>8.48<br>8.81<br>9.16                                                                    | 5200<br>504<br>850<br>72<br>3149<br>250<br>1300<br>1270<br>12801<br>955<br><b>Premium</b><br>0<br>21<br>54<br>4                                               | 395<br>755<br>70<br>2890<br>222<br>1190<br>1194<br>12790<br>775<br><b>Chg [bp]</b><br>-3.76<br>0.50<br>0.50<br>0.50                                                       | valuations of the te<br>bull market tough<br>London and Tokyo,<br>the US came aft<br>Monday's selloff<br>DeepSeek's latest<br>Apple's appstore. T<br>the Nasdaq 100 sau<br>of chipmakers slid<br>Nvidia's 17% plung<br>value, the largest in<br>Pacific Index slippe                        | echnology that<br>to justify. F<br>equities sanl<br>er a surge<br>was trigger<br>Al model t<br>The S&P 500<br>nk 3%. A close<br>I the most s<br>e erased US\$<br>n market hist<br>d as much as                                        | From<br>k. Wh<br>to a<br>red b<br>to th<br>drop<br>sely w<br>since<br>\$589 I<br>tory. <sup>-</sup><br>s 0.6%                    |
| NAM<br>NBS<br>NHL<br>ORY<br>PNH<br>SILP<br>SNO<br>SA versus Na<br>SA Bonds<br>R186<br>R2030<br>R213<br>R2032<br>R2032<br>R2035<br>R2037                                                     | 790<br>72<br>2898<br>250<br>1300<br>1265<br>12801<br>914<br><b>mibian Bor</b><br>YTM C<br>8.27<br>9.13<br>9.51<br>9.51<br>9.81<br>10.47                                              | 0.00<br>0.00<br>0.00<br>0.00<br>0.00<br>0.00<br>0.00<br>0.0                                                                                              | 0.00<br>0.00<br>0.00<br>0.00<br>0.00<br>0.00<br>0.00<br>0.11<br><b>g [bp]</b> NA<br>0.50 GC<br>11.50 GC<br>11.50 GC<br>11.50 GC<br>11.50 GC<br>14.50 GC                                                                                                                                                                                                                                                                                                                                                                                                                                                                                                                                                                                                                                                                                                                                                                                                                                                                                                                                                                                                                                                                                                                                                                                                                                                                                                                                                                                                                                                                                                                                                                                                                                                                                                                                                                                                                                                                                                                                                                                                                                                                                                                                                                                                                                                                                                                                                                                                                                                                                                                                                                                                                                                                                | 0.80<br>4.22<br>0.00<br>0.24<br>0.00<br>1.48<br>0.08<br>0.00<br>0.66<br><b>XM Bonds</b><br>25<br>26<br>26<br>27<br>28                              | 1.05<br>0.80<br>4.22<br>0.00<br>0.24<br>0.00<br>1.48<br>0.08<br>0.00<br>0.66<br><b>YTM</b><br>7.75<br>8.48<br>8.81<br>9.16<br>9.06<br>10.02<br>10.93                                          | 5200<br>504<br>850<br>72<br>3149<br>250<br>1300<br>1270<br>12801<br>955<br><b>Premium</b><br>0<br>21<br>54<br>0<br>21<br>54<br>4<br>-7<br>52<br>22            | 395<br>755<br>70<br>2890<br>222<br>1190<br>1194<br>12790<br>775<br><b>Chg [bp]</b><br>-3.76<br>0.50<br>0.50<br>0.50<br>0.50<br>12.00<br>12.00<br>11.50                    | valuations of the te<br>bull market tough<br>London and Tokyo,<br>the US came aft<br>Monday's selloff<br>DeepSeek's latest<br>Apple's appstore. T<br>the Nasdaq 100 sau<br>of chipmakers slid<br>Nvidia's 17% plung<br>value, the largest in<br>Pacific Index slippe                        | echnology that<br>to justify. F<br>equities sanl<br>er a surge<br>was trigger<br>AI model t<br>The S&P 500<br>nk 3%. A close<br>I the most s<br>e erased US\$<br>n market hist<br>d as much as<br>firms among<br>2023                 | From<br>k. Wh<br>to a<br>red b<br>to th<br>drop<br>sely w<br>since<br>\$589 I<br>tory. <sup>-</sup><br>s 0.6%                    |
| NAM<br>NBS<br>NHL<br>ORY<br>PNH<br>SILP<br>SNO<br>SA Versus Na<br>SA Bonds<br>R186<br>R2030<br>R213<br>R2032<br>R2035<br>R209<br>R2037<br>R2040                                             | 790<br>72<br>2898<br>250<br>1300<br>1265<br>12801<br>914<br><b>mibian Bor</b><br><b>YTM Cr</b><br>8.27<br>9.13<br>9.51<br>9.81<br>10.47<br>10.72<br>10.91<br>11.22                   | 0.00<br>0.00<br>0.00<br>0.00<br>0.00<br>0.00<br>0.00<br>1.00<br>tds<br>103.82<br>95.56<br>88.64<br>92.09<br>90.23<br>71.31<br>84.08<br>84.06             | 0.00<br>0.00<br>0.00<br>0.00<br>0.00<br>0.00<br>0.00<br>0.0                                                                                                                                                                                                                                                                                                                                                                                                                                                                                                                                                                                                                                                                                                                                                                                                                                                                                                                                                                                                                                                                                                                                                                                                                                                                                                                                                                                                                                                                                                                                                                                                                                                                                                                                                                                                                                                                                                                                                                                                                                                                                                                                                                                                                                                                                                                                                                                                                                                                                                                                                                                                                                                                                                                                                                            | 0.80<br>4.22<br>0.00<br>0.24<br>0.00<br>1.48<br>0.08<br>0.00<br>0.66<br><b>XM Bonds</b><br>25<br>26<br>27<br>28<br>30<br>32<br>33<br>32            | 1.05<br>0.80<br>4.22<br>0.00<br>0.24<br>0.00<br>1.48<br>0.08<br>0.00<br>0.66<br><b>YTM</b><br>7.75<br>8.48<br>8.81<br>9.16<br>9.06<br>10.02<br>10.93<br>11.09                                 | 5200<br>504<br>850<br>72<br>3149<br>250<br>1300<br>1270<br>12801<br>955<br><b>Premium</b><br>0<br>21<br>54<br>4<br>-7<br>54<br>4<br>-7<br>52<br>22            | 395<br>755<br>70<br>2890<br>222<br>1190<br>1194<br>12790<br>775<br><b>Chg [bp]</b><br>-3.76<br>0.50<br>0.50<br>0.50<br>12.00<br>11.50<br>14.50<br>13.00                   | valuations of the te<br>bull market tough<br>London and Tokyo,<br>the US came afte<br>Monday's selloff<br>DeepSeek's latest<br>Apple's appstore. T<br>the Nasdaq 100 sar<br>of chipmakers slid<br>Nvidia's 17% plung<br>value, the largest in<br>Pacific Index slippe<br>largest technology | echnology that<br>to justify. F<br>equities sank<br>er a surge<br>was trigger<br>AI model t<br>The S&P 500<br>nk 3%. A clos<br>I the most as<br>e erased US\$<br>e erased US\$<br>firms among<br>2023<br>4.2%                         | From<br>k. Wh<br>to a<br>red k<br>co th<br>drop<br>sely w<br>since<br>5589 k<br>tory.<br>5589 k<br>tory.<br>5589 k<br>tory.<br>7 |
| NAM<br>NBS<br>NHL<br>ORY<br>PNH<br>SILP<br>SNO<br>SA versus Na<br>SA bonds<br>R186<br>R2030<br>R213<br>R2032<br>R2035<br>R2035<br>R2037<br>R2037<br>R2037<br>R2040<br>R2040<br>R214         | 790<br>72<br>2898<br>250<br>1300<br>1265<br>12801<br>914<br>mibian Bor<br>YTM C<br>8.27<br>9.13<br>9.51<br>9.81<br>10.47<br>10.72<br>10.91<br>11.22<br>11.15                         | 0.00<br>0.00<br>0.00<br>0.00<br>0.00<br>0.00<br>0.00<br>1.00<br>tds<br>103.82<br>95.56<br>88.64<br>92.09<br>90.23<br>71.31<br>84.08<br>84.06<br>65.59    | 0.00<br>0.00<br>0.00<br>0.00<br>0.00<br>0.00<br>0.00<br>0.0                                                                                                                                                                                                                                                                                                                                                                                                                                                                                                                                                                                                                                                                                                                                                                                                                                                                                                                                                                                                                                                                                                                                                                                                                                                                                                                                                                                                                                                                                                                                                                                                                                                                                                                                                                                                                                                                                                                                                                                                                                                                                                                                                                                                                                                                                                                                                                                                                                                                                                                                                                                                                                                                                                                                                                            | 0.80<br>4.22<br>0.00<br>0.24<br>0.00<br>1.48<br>0.08<br>0.00<br>0.66<br><b>M Bonds</b><br>25<br>26<br>27<br>28<br>30<br>32<br>33<br>32<br>33<br>35 | 1.05<br>0.80<br>4.22<br>0.00<br>0.24<br>0.00<br>1.48<br>0.08<br>0.00<br>0.66<br><b>YTM</b><br>7.75<br>8.48<br>8.81<br>9.16<br>9.06<br>10.02<br>10.93<br>11.09                                 | 5200<br>504<br>850<br>72<br>3149<br>250<br>1300<br>1270<br>12801<br>955<br><b>Premium</b><br>0<br>21<br>54<br>4<br>4<br>-7<br>52<br>22<br>22<br>18            | 395<br>755<br>70<br>2890<br>222<br>1190<br>1194<br>12790<br>775<br><b>Chg [bp]</b><br>-3.76<br>0.50<br>0.50<br>0.50<br>12.00<br>12.00<br>11.50<br>14.50<br>13.00<br>14.00 | valuations of the te<br>bull market tough<br>London and Tokyo,<br>the US came afte<br>Monday's selloff<br>DeepSeek's latest<br>Apple's appstore. T<br>the Nasdaq 100 sar<br>of chipmakers slid<br>Nvidia's 17% plung<br>value, the largest in<br>Pacific Index slippe<br>largest technology | echnology that<br>to justify. F<br>equities sanl<br>er a surge<br>was trigger<br>AI model t<br>fhe S&P 500<br>nk 3%. A close<br>I the most s<br>e erased US\$<br>n market hist<br>d as much as<br>firms among<br>2023<br>4.2%<br>5.3% | From<br>k. Wh<br>to a<br>red t<br>co th<br>drop<br>sely w<br>since<br>5589 l<br>tory.<br>5589 l<br>tory.<br>7<br>T<br>3.4        |
| NAM<br>NBS<br>NHL<br>ORY<br>PNH<br>SILP<br>SNO<br>SA versus Na<br>SA bonds<br>R186<br>R2030<br>R2030<br>R2032<br>R2032<br>R2035<br>R2035<br>R209<br>R2037<br>R2040<br>R214<br>R214<br>R2044 | 790<br>72<br>2898<br>250<br>1300<br>1265<br>12801<br>914<br><b>mibian Bor</b><br><b>YTM</b> Cr<br>8.27<br>9.13<br>9.51<br>9.81<br>10.47<br>10.72<br>10.91<br>11.22<br>11.15<br>11.36 | 0.00<br>0.00<br>0.00<br>0.00<br>0.00<br>0.00<br>1.00<br>tds<br>0.00<br>1.00<br>tds<br>0.00<br>1.00<br>0.00<br>1.00<br>1.00<br>0.00<br>0.00<br>0.0        | 0.00<br>0.00<br>0.00<br>0.00<br>0.00<br>0.00<br>0.00<br>0.00<br>0.00<br>0.11<br>9 (bp) NA<br>0.50<br>0.50<br>0.50<br>0.50<br>0.50<br>0.50<br>0.50<br>0.50<br>0.50<br>0.50<br>0.50<br>0.50<br>0.50<br>0.50<br>0.50<br>0.50<br>0.50<br>0.50<br>0.50<br>0.50<br>0.50<br>0.50<br>0.50<br>0.50<br>0.50<br>0.50<br>0.50<br>0.50<br>0.50<br>0.50<br>0.50<br>0.50<br>0.50<br>0.50<br>0.50<br>0.50<br>0.50<br>0.50<br>0.50<br>0.50<br>0.50<br>0.50<br>0.50<br>0.50<br>0.50<br>0.50<br>0.50<br>0.50<br>0.50<br>0.50<br>0.50<br>0.50<br>0.50<br>0.50<br>0.50<br>0.50<br>0.50<br>0.50<br>0.50<br>0.50<br>0.50<br>0.50<br>0.50<br>0.50<br>0.50<br>0.50<br>0.50<br>0.50<br>0.50<br>0.50<br>0.50<br>0.50<br>0.50<br>0.50<br>0.50<br>0.50<br>0.50<br>0.50<br>0.50<br>0.50<br>0.50<br>0.50<br>0.50<br>0.50<br>0.50<br>0.50<br>0.50<br>0.50<br>0.50<br>0.50<br>0.50<br>0.50<br>0.50<br>0.50<br>0.50<br>0.50<br>0.50<br>0.50<br>0.50<br>0.50<br>0.50<br>0.50<br>0.50<br>0.50<br>0.50<br>0.50<br>0.50<br>0.50<br>0.50<br>0.50<br>0.50<br>0.50<br>0.50<br>0.50<br>0.50<br>0.50<br>0.50<br>0.50<br>0.50<br>0.50<br>0.50<br>0.50<br>0.50<br>0.50<br>0.50<br>0.50<br>0.50<br>0.50<br>0.50<br>0.50<br>0.50<br>0.50<br>0.50<br>0.50<br>0.50<br>0.50<br>0.50<br>0.50<br>0.50<br>0.50<br>0.50<br>0.50<br>0.50<br>0.50<br>0.50<br>0.50<br>0.50<br>0.50<br>0.50<br>0.50<br>0.50<br>0.50<br>0.50<br>0.50<br>0.50<br>0.50<br>0.50<br>0.50<br>0.50<br>0.50<br>0.50<br>0.50<br>0.50<br>0.50<br>0.50<br>0.50<br>0.50<br>0.50<br>0.50<br>0.50<br>0.50<br>0.50<br>0.50<br>0.50<br>0.50<br>0.50<br>0.50<br>0.50<br>0.50<br>0.50<br>0.50<br>0.50<br>0.50<br>0.50<br>0.50<br>0.50<br>0.50<br>0.50<br>0.50<br>0.50<br>0.50<br>0.50<br>0.50<br>0.50<br>0.50<br>0.50<br>0.50<br>0.50<br>0.50<br>0.50<br>0.50<br>0.50<br>0.50<br>0.50<br>0.50<br>0.50<br>0.50<br>0.50<br>0.50<br>0.50<br>0.50<br>0.50<br>0.50<br>0.50<br>0.50<br>0.50<br>0.50<br>0.50<br>0.50<br>0.50<br>0.50<br>0.50<br>0.50<br>0.50<br>0.50<br>0.50<br>0.50<br>0.50<br>0.50<br>0.50<br>0.50<br>0.50<br>0.50<br>0.50<br>0.50<br>0.50<br>0.50<br>0.50<br>0.50<br>0.50<br>0.50<br>0.50<br>0.50<br>0.50<br>0.50<br>0.50<br>0.50<br>0.50<br>0.50<br>0.50<br>0.50<br>0.50<br>0.50<br>0.50<br>0.50<br>0.50<br>0.50<br>0.50<br>0.50<br>0.50<br>0.50<br>0.50<br>0.50<br>0.50<br>0.50<br>0.50<br>0.50<br>0.50<br>0.50<br>0.50<br>0.50<br>0.50<br>0.50<br>0.50<br>0.50<br>0.50<br>0.50<br>0.50<br>0.50<br>0.50<br>0.50<br>0.50<br>0.50<br>0.50<br>0.50<br>0.50<br>0.50<br>0.50<br>0.50<br>0.50<br>0.50<br>0.50<br>0.50<br>0.50<br>0.50<br>0.50<br>0.50<br>0.50<br>0.50<br>0.50<br>0.50<br>0.50<br>0.50<br>0.50<br>0.50<br>0.50<br>0.50<br>0.50<br>0.50<br>0.50<br>0.50<br>0.50<br>0.50<br>0.50<br>0.50<br>0.50<br>0.50<br>0.50<br>0.50<br>0.50<br>0.50<br>0.50<br>0.50<br>0.50<br>0.50<br>0.50<br>0.50<br>0.50<br>0.50<br>0 | 0.80<br>4.22<br>0.00<br>0.24<br>0.00<br>1.48<br>0.08<br>0.00<br>0.66<br><b>M Bonds</b><br>225<br>226<br>227<br>228<br>30<br>32<br>335<br>337       | 1.05<br>0.80<br>4.22<br>0.00<br>0.24<br>0.00<br>1.48<br>0.08<br>0.00<br>0.66<br><b>YTM</b><br><b>YTM</b><br>7.75<br>8.48<br>8.81<br>9.16<br>9.06<br>10.02<br>10.93<br>11.09<br>11.48<br>11.40 | 5200<br>504<br>850<br>72<br>3149<br>250<br>1300<br>1270<br>12801<br>955<br><b>Premium</b><br>0<br>21<br>54<br>4<br>4<br>7<br>52<br>22<br>22<br>18<br>33<br>33 | 395<br>755<br>70<br>2890<br>222<br>1190<br>1194<br>12790<br>775<br><b>Chg [bp]</b><br>-3.76<br>0.50<br>0.50<br>12.00<br>12.00<br>12.00<br>14.50<br>13.00<br>14.00         | valuations of the te<br>bull market tough<br>London and Tokyo,<br>the US came afte<br>Monday's selloff<br>DeepSeek's latest<br>Apple's appstore. T<br>the Nasdaq 100 sar<br>of chipmakers slid<br>Nvidia's 17% plung<br>value, the largest in<br>Pacific Index slippe<br>largest technology | echnology that<br>to justify. F<br>equities sank<br>er a surge<br>was trigger<br>AI model t<br>The S&P 500<br>nk 3%. A clos<br>I the most as<br>e erased US\$<br>e erased US\$<br>firms among<br>2023<br>4.2%                         | From<br>k. Wh<br>to a<br>red k<br>co th<br>drop<br>sely w<br>since<br>5589 k<br>tory.<br>5589 k<br>tory.<br>5589 k<br>tory.<br>7 |
| NAM<br>NBS<br>NHL<br>ORY<br>PNH<br>SILP<br>SNO<br>SA versus Na<br>SA bonds<br>R186<br>R2030<br>R213<br>R2032<br>R2035<br>R2035<br>R2037<br>R2037<br>R2037<br>R2040<br>R2040<br>R214         | 790<br>72<br>2898<br>250<br>1300<br>1265<br>12801<br>914<br>mibian Bor<br>YTM C<br>8.27<br>9.13<br>9.51<br>9.81<br>10.47<br>10.72<br>10.91<br>11.22<br>11.15                         | 0.00<br>0.00<br>0.00<br>0.00<br>0.00<br>0.00<br>0.00<br>1.00<br>tds<br>103.82<br>95.56<br>88.64<br>92.09<br>90.23<br>71.31<br>84.08<br>84.06<br>65.59    | 0.00<br>0.00<br>0.00<br>0.00<br>0.00<br>0.00<br>0.00<br>0.00<br>0.11<br>9 [bp] NA<br>0.50 GC<br>11.50 GC<br>11.50 GC<br>11.50 GC<br>12.00 GC<br>13.00 GC<br>13.00 GC<br>14.00 GC<br>14.50 GC                                                                                                                                                                                                                                                                                                                                                                                                                                                                                                                                                                                                                                                                                                                                                                                                                                                                                                                                                                                                                                                                                                                                                                                                                                                                                                                                                                                                                                                                                                                                                                                                                                                                                                                                                                                                                                                                                                                                                                                                                                                                                                                                                                                                                                                                                                                                                                                                                                                                                                                                                                                                                                           | 0.80<br>4.22<br>0.00<br>0.24<br>0.00<br>1.48<br>0.08<br>0.00<br>0.66<br><b>M Bonds</b><br>25<br>26<br>27<br>28<br>30<br>32<br>33<br>32<br>33<br>35 | 1.05<br>0.80<br>4.22<br>0.00<br>0.24<br>0.00<br>1.48<br>0.08<br>0.00<br>0.66<br><b>YTM</b><br>7.75<br>8.48<br>8.81<br>9.16<br>9.06<br>10.02<br>10.93<br>11.09                                 | 5200<br>504<br>850<br>72<br>3149<br>250<br>1300<br>1270<br>12801<br>955<br><b>Premium</b><br>0<br>21<br>54<br>4<br>4<br>-7<br>52<br>22<br>22<br>18            | 395<br>755<br>70<br>2890<br>222<br>1190<br>1194<br>12790<br>775<br><b>Chg [bp]</b><br>-3.76<br>0.50<br>0.50<br>0.50<br>12.00<br>12.00<br>11.50<br>14.50<br>13.00<br>14.00 | valuations of the te<br>bull market tough<br>London and Tokyo,<br>the US came afte<br>Monday's selloff<br>DeepSeek's latest<br>Apple's appstore. T<br>the Nasdaq 100 sar<br>of chipmakers slid<br>Nvidia's 17% plung<br>value, the largest in<br>Pacific Index slippe<br>largest technology | echnology that<br>to justify. F<br>equities sanl<br>er a surge<br>was trigger<br>AI model t<br>fhe S&P 500<br>nk 3%. A close<br>I the most s<br>e erased US\$<br>n market hist<br>d as much as<br>firms among<br>2023<br>4.2%<br>5.3% | From<br>k. Wh<br>to a<br>red t<br>co th<br>drop<br>sely w<br>since<br>5589 l<br>tory.<br>5589 l<br>tory.<br>7<br>T<br>3.4        |