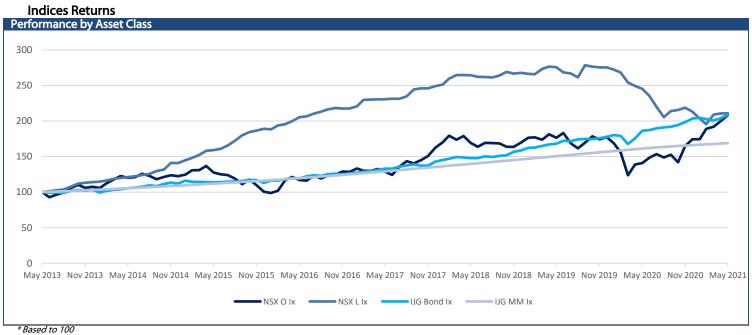

| -0.68 | 2.60   | 1,670     | 1,492    |
| NGNGLD |               | 24,814            | -120.00    | -0.48 | 0.49  | -4.96  | 28,856    | 23,403   |
| NGNPLD |               | 28,777            | -488.00    | -1.67 | 4.09  | -15.01 | 42,074    | 27,283   |
| NGNPLT |               | 14,839            | -271.00    | -1.79 | 5.49  | -3.32  | 18,375    | 12,790   |
| SXNEMG |               | 5,509             | 55.00      | 1.01  | 1.70  | 4.69   | 5,920     | 4,957    |
| SXNWDM |               | 6,503             | 73.00      | 1.14  | 3.04  | 20.60  | 6,508     | 5,076    |
| SXNNDQ |               | 13,194            | 326.00     | 2.53  | 4.20  | 23.92  | 13,194    | 10,167   |
| SXN500 |               | 6,937             | 88.00      | 1.28  | 3.77  | 25.04  | 6,937     | 5,362    |



| N | ı | _ | ih | in | _ | D, | 'n | ds |
|---|---|---|----|----|---|----|----|----|
|   |   |   |    |    |   |    |    |    |

| Namibian Bonds        |        |               |                  |                    |              |             |                      |  |  |
|-----------------------|--------|---------------|------------------|--------------------|--------------|-------------|----------------------|--|--|
| Government Bonds      | YTM    | Benchmark     | Benchmark<br>YTM | Premium Last Trade | All-In-Price | Clean Price | Modified<br>Duration |  |  |
| GC22                  | 4.460  | GT364/07Jan22 | 4.460            | 0                  | 103.352      | 100.883     | 0.215                |  |  |
| GC23                  | 6.975  | R2023         | 5.435            | 15