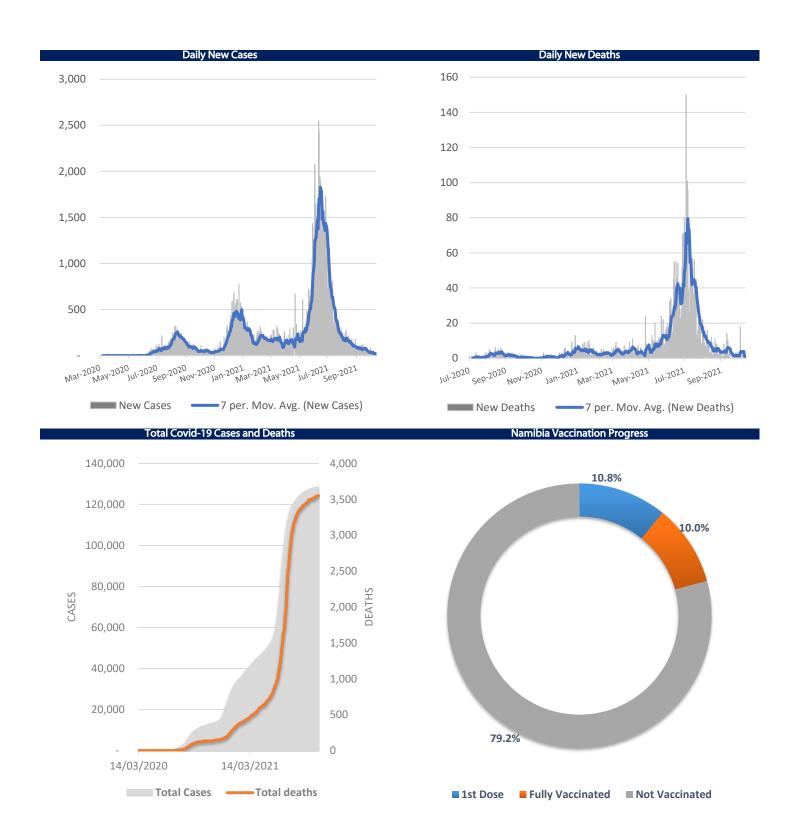

o weaken President Felix Tshisekedi's ruling coalition. The country's religious groups, who are seen as impartial, are supposed to nominate the head of the Independent National Electoral Commission (CENI) by unanimous vote. But after months of discussion the eight denominations failed to reach a consensus, and on 16 October parliament approved Denis Kadima, an election expert with decades of experience.

## Namibia Covid-19 Situation

Namibia recorded 10 new cases, as well as 0 deaths on Monday the 25th of October. To date, the country had a total of 128,541 cases, with 829 active cases and 3,550 deaths. 41 patients are currently hospitalised, of which 0 are in ICU. A total of 268,792 Namibians have received at least one vaccination, of which 249,040 Namibians have been fully vaccinated.



#### **Overall Index**

| Ticker | Shares Traded | Current Price (c) | Net Change | d/d %  | mtd %   | ytd %   | 52Wk High | 52Wk Low |
|--------|---------------|-------------------|------------|--------|---------|---------|-----------|----------|
| ANE    |               | 900               | -          | -      | -       | -       | 1,000     | 900      |
| ANM    | 16,247        | 57,621            | 277.0      | 0.48   | 8.13    | 21.69   | 494,036   | 36,693   |
| B2G    |               | 6,531             | 91.0       | 1.41   | 30.15   | (21.71) | 10,951    | 5,018    |
| CGP    |               | 1,323             | -          | -      | 3.12    | 2.00    | 1,350     | 1,000    |
| BWL    | 60,000        | 12,731            | 84.0       | 0.66   | 3.55    | 42.43   | 12,784    | 5