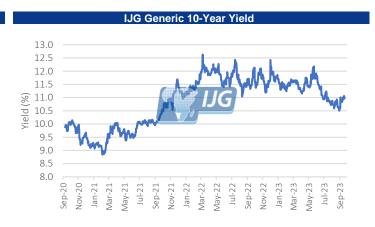

## **IJG** Daily Bulletin

Local Indices

Wednesday, 27 September 2023

| Local Indices                                                               |                                                             |                                                             |                                                                                                                                                                                                                                                                                                                                                                                                                                                                                                                                                                                                                                                                                                                                                                                                                                                                                                                                                                                                                                                                                                                                                                                                                                                                                                                                                                                                                                                                                                                                                                                                                                                                                                                                                                                                                                                                                                                                                                                                                                                                                                                                |                                                              |                                                                      |                                               |                                                              |
|-----------------------------------------------------------------------------|-------------------------------------------------------------|-------------------------------------------------------------|--------------------------------------------------------------------------------------------------------------------------------------------------------------------------------------------------------------------------------------------------------------------------------------------------------------------------------------------------------------------------------------------------------------------------------------------------------------------------------------------------------------------------------------------------------------------------------------------------------------------------------------------------------------------------------------------------------------------------------------------------------------------------------------------------------------------------------------------------------------------------------------------------------------------------------------------------------------------------------------------------------------------------------------------------------------------------------------------------------------------------------------------------------------------------------------------------------------------------------------------------------------------------------------------------------------------------------------------------------------------------------------------------------------------------------------------------------------------------------------------------------------------------------------------------------------------------------------------------------------------------------------------------------------------------------------------------------------------------------------------------------------------------------------------------------------------------------------------------------------------------------------------------------------------------------------------------------------------------------------------------------------------------------------------------------------------------------------------------------------------------------|--------------------------------------------------------------|----------------------------------------------------------------------|-----------------------------------------------|--------------------------------------------------------------|
|                                                                             | Level                                                       | Net Change                                                  | d/d %                                                                                                                                                                                                                                                                                                                                                                                                                                                                                                                                                                                                                                                                                                                                                                                                                                                                                                                                                                                                                                                                                                                                                                                                                                                                                                                                                                                                                                                                                                                                                                                                                                                                                                                                                                                                                                                                                                                                                                                                                                                                                                                          | mtd %                                                        | ytd %                                                                | 52Wk High                                     | 52Wk Lov                                                     |
| NSX Overall                                                                 | 1570                                                        | -9.62                                                       | -0.61                                                                                                                                                                                                                                                                                                                                                                                                                                                                                                                                                                                                                                                                                                                                                                                                                                                                                                                                                                                                                                                                                                                                                                                                                                                                                                                                                                                                                                                                                                                                                                                                                                                                                                                                                                                                                                                                                                                                                                                                                                                                                                                          | -3.40                                                        | -3.75                                                                | 1853                                          | 139                                                          |
| NSX Local                                                                   | 682                                                         | 0.23                                                        | 0.03                                                                                                                                                                                                                                                                                                                                                                                                                                                                                                                                                                                                                                                                                                                                                                                                                                                                                                                                                                                                                                                                                                                                                                                                                                                                                                                                                                                                                                                                                                                                                                                                                                                                                                                                                                                                                                                                                                                                                                                                                                                                                                                           | 0.68                                                         | 34.41                                                                | 683                                           | 47                                                           |
| SE ALSI                                                                     | 72652                                                       | -746.68                                                     | -1.02                                                                                                                                                                                                                                                                                                                                                                                                                                                                                                                                                                                                                                                                                                                                                                                                                                                                                                                                                                                                                                                                                                                                                                                                                                                                                                                                                                                                                                                                                                                                                                                                                                                                                                                                                                                                                                                                                                                                                                                                                                                                                                                          | -3.07                                                        | -0.54                                                                | 81338                                         | 6219                                                         |
| SE Top 40                                                                   | 66858                                                       | -822.82                                                     | -1.22                                                                                                                                                                                                                                                                                                                                                                                                                                                                                                                                                                                                                                                                                                                                                                                                                                                                                                                                                                                                                                                                                                                                                                                                                                                                                                                                                                                                                                                                                                                                                                                                                                                                                                                                                                                                                                                                                                                                                                                                                                                                                                                          | -3.49                                                        | -0.15                                                                | 75306                                         | 5584                                                         |
| SE INDI                                                                     | 98547                                                       | -1357.44                                                    | -1.36                                                                                                                                                                                                                                                                                                                                                                                                                                                                                                                                                                                                                                                                                                                                                                                                                                                                                                                                                                                                                                                                                                                                                                                                                                                                                                                                                                                                                                                                                                                                                                                                                                                                                                                                                                                                                                                                                                                                                                                                                                                                                                                          | -4.78                                                        | 9.12                                                                 | 109998                                        | 7585                                                         |
| SE FINI                                                                     | 16285                                                       | -138.26                                                     | -0.84                                                                                                                                                                                                                                                                                                                                                                                                                                                                                                                                                                                                                                                                                                                                                                                                                                                                                                                                                                                                                                                                                                                                                                                                                                                                                                                                                                                                                                                                                                                                                                                                                                                                                                                                                                                                                                                                                                                                                                                                                                                                                                                          | -4.11                                                        | 4.89                                                                 | 17497                                         | 1364                                                         |
| SE RESI                                                                     | 57564                                                       | -601.19                                                     | -1.03                                                                                                                                                                                                                                                                                                                                                                                                                                                                                                                                                                                                                                                                                                                                                                                                                                                                                                                                                                                                                                                                                                                                                                                                                                                                                                                                                                                                                                                                                                                                                                                                                                                                                                                                                                                                                                                                                                                                                                                                                                                                                                                          | -0.13                                                        | -18.70                                                               | 79846                                         | 5439                                                         |
|                                                                             | 9903                                                        |                                                             |                                                                                                                                                                                                                                                                                                                                                                                                                                                                                                                                                                                                                                                                                                                                                                                                                                                                                                                                                                                                                                                                                                                                                                                                                                                                                                                                                                                                                                                                                                                                                                                                                                                                                                                                                                                                                                                                                                                                                                                                                                                                                                                                |                                                              |                                                                      |                                               |                                                              |
| SE Banks                                                                    |                                                             | -52.82                                                      | -0.53                                                                                                                                                                                                                                                                                                                                                                                                                                                                                                                                                                                                                                                                                                                                                                                                                                                                                                                                                                                                                                                                                                                                                                                                                                                                                                                                                                                                                                                                                                                                                                                                                                                                                                                                                                                                                                                                                                                                                                                                                                                                                                                          | -5.01                                                        | 0.51                                                                 | 10755                                         | 860                                                          |
| Blobal Indice                                                               | S<br>Level                                                  | Net Change                                                  | d/d %                                                                                                                                                                                                                                                                                                                                                                                                                                                                                                                                                                                                                                                                                                                                                                                                                                                                                                                                                                                                                                                                                                                                                                                                                                                                                                                                                                                                                                                                                                                                                                                                                                                                                                                                                                                                                                                                                                                                                                                                                                                                                                                          | mtd %                                                        | ytd %                                                                | 52Wk High                                     | 52Wk Lov                                                     |
| Yeur Jenes                                                                  |                                                             |                                                             |                                                                                                                                                                                                                                                                                                                                                                                                                                                                                                                                                                                                                                                                                                                                                                                                                                                                                                                                                                                                                                                                                                                                                                                                                                                                                                                                                                                                                                                                                                                                                                                                                                                                                                                                                                                                                                                                                                                                                                                                                                                                                                                                |                                                              |                                                                      |                                               | 2866                                                         |
| ow Jones                                                                    | 33619                                                       | -388.00                                                     | -1.14                                                                                                                                                                                                                                                                                                                                                                                                                                                                                                                                                                                                                                                                                                                                                                                                                                                                                                                                                                                                                                                                                                                                                                                                                                                                                                                                                                                                                                                                                                                                                                                                                                                                                                                                                                                                                                                                                                                                                                                                                                                                                                                          | -3.18                                                        | 1.42                                                                 | 35679                                         |                                                              |
| &P 500                                                                      | 4274                                                        | -63.91                                                      | -1.47                                                                                                                                                                                                                                                                                                                                                                                                                                                                                                                                                                                                                                                                                                                                                                                                                                                                                                                                                                                                                                                                                                                                                                                                                                                                                                                                                                                                                                                                                                                                                                                                                                                                                                                                                                                                                                                                                                                                                                                                                                                                                                                          | -5.19                                                        | 11.30                                                                | 4607                                          | 349                                                          |
| ASDAQ                                                                       | 13064                                                       | -207.71                                                     | -1.57                                                                                                                                                                                                                                                                                                                                                                                                                                                                                                                                                                                                                                                                                                                                                                                                                                                                                                                                                                                                                                                                                                                                                                                                                                                                                                                                                                                                                                                                                                                                                                                                                                                                                                                                                                                                                                                                                                                                                                                                                                                                                                                          | -6.92                                                        | 24.81                                                                | 14447                                         | 1008                                                         |
| TSE100                                                                      | 7626                                                        | 1.73                                                        | 0.02                                                                                                                                                                                                                                                                                                                                                                                                                                                                                                                                                                                                                                                                                                                                                                                                                                                                                                                                                                                                                                                                                                                                                                                                                                                                                                                                                                                                                                                                                                                                                                                                                                                                                                                                                                                                                                                                                                                                                                                                                                                                                                                           | 2.51                                                         | 2.33                                                                 | 8047                                          | 670                                                          |
| AX                                                                          | 15256                                                       | -149.62                                                     | -0.97                                                                                                                                                                                                                                                                                                                                                                                                                                                                                                                                                                                                                                                                                                                                                                                                                                                                                                                                                                                                                                                                                                                                                                                                                                                                                                                                                                                                                                                                                                                                                                                                                                                                                                                                                                                                                                                                                                                                                                                                                                                                                                                          | -4.33                                                        | 9.57                                                                 | 16529                                         | 1186                                                         |
| lang Seng                                                                   | 17567                                                       | 100.23                                                      | 0.57                                                                                                                                                                                                                                                                                                                                                                                                                                                                                                                                                                                                                                                                                                                                                                                                                                                                                                                                                                                                                                                                                                                                                                                                                                                                                                                                                                                                                                                                                                                                                                                                                                                                                                                                                                                                                                                                                                                                                                                                                                                                                                                           | -4.43                                                        | -11.19                                                               | 22701                                         | 1459                                                         |
| likkei                                                                      | 32252                                                       | -62.99                                                      | -0.19                                                                                                                                                                                                                                                                                                                                                                                                                                                                                                                                                                                                                                                                                                                                                                                                                                                                                                                                                                                                                                                                                                                                                                                                                                                                                                                                                                                                                                                                                                                                                                                                                                                                                                                                                                                                                                                                                                                                                                                                                                                                                                                          | -1.13                                                        | 23.60                                                                | 33773                                         | 2562                                                         |
| Currencies                                                                  |                                                             |                                                             |                                                                                                                                                                                                                                                                                                                                                                                                                                                                                                                                                                                                                                                                                                                                                                                                                                                                                                                                                                                                                                                                                                                                                                                                                                                                                                                                                                                                                                                                                                                                                                                                                                                                                                                                                                                                                                                                                                                                                                                                                                                                                                                                |                                                              |                                                                      |                                               |                                                              |
|                                                                             | Level                                                       | Net Change                                                  | d/d %                                                                                                                                                                                                                                                                                                                                                                                                                                                                                                                                                                                                                                                                                                                                                                                                                                                                                                                                                                                                                                                                                                                                                                                                                                                                                                                                                                                                                                                                                                                                                                                                                                                                                                                                                                                                                                                                                                                                                                                                                                                                                                                          | mtd %                                                        | ytd %                                                                | 52Wk High                                     | 52Wk Lov                                                     |
| I\$/US\$                                                                    | 19.09                                                       | 0.01                                                        | -0.07                                                                                                                                                                                                                                                                                                                                                                                                                                                                                                                                                                                                                                                                                                                                                                                                                                                                                                                                                                                                                                                                                                                                                                                                                                                                                                                                                                                                                                                                                                                                                                                                                                                                                                                                                                                                                                                                                                                                                                                                                                                                                                                          | -1.13                                                        | -10.76                                                               | 19.92                                         | 16.7                                                         |
| \$/£                                                                        | 23.17                                                       | -0.03                                                       | 0.11                                                                                                                                                                                                                                                                                                                                                                                                                                                                                                                                                                                                                                                                                                                                                                                                                                                                                                                                                                                                                                                                                                                                                                                                                                                                                                                                                                                                                                                                                                                                                                                                                                                                                                                                                                                                                                                                                                                                                                                                                                                                                                                           | 3.24                                                         | -11.13                                                               | 24.73                                         | 19.0                                                         |
| ı\$/€                                                                       |                                                             |                                                             |                                                                                                                                                                                                                                                                                                                                                                                                                                                                                                                                                                                                                                                                                                                                                                                                                                                                                                                                                                                                                                                                                                                                                                                                                                                                                                                                                                                                                                                                                                                                                                                                                                                                                                                                                                                                                                                                                                                                                                                                                                                                                                                                |                                                              |                                                                      |                                               |                                                              |
|                                                                             | 20.15                                                       | -0.02                                                       | 0.08                                                                                                                                                                                                                                                                                                                                                                                                                                                                                                                                                                                                                                                                                                                                                                                                                                                                                                                                                                                                                                                                                                                                                                                                                                                                                                                                                                                                                                                                                                                                                                                                                                                                                                                                                                                                                                                                                                                                                                                                                                                                                                                           | 1.56                                                         | -9.49                                                                | 21.33                                         | 17.2                                                         |
| I\$/AUD\$                                                                   | 12.18                                                       | -0.03                                                       | 0.22                                                                                                                                                                                                                                                                                                                                                                                                                                                                                                                                                                                                                                                                                                                                                                                                                                                                                                                                                                                                                                                                                                                                                                                                                                                                                                                                                                                                                                                                                                                                                                                                                                                                                                                                                                                                                                                                                                                                                                                                                                                                                                                           | 0.52                                                         | -4.73                                                                | 13.07                                         | 11.2                                                         |
| \$/CAD\$                                                                    | 14.12                                                       | 0.01                                                        | -0.04                                                                                                                                                                                                                                                                                                                                                                                                                                                                                                                                                                                                                                                                                                                                                                                                                                                                                                                                                                                                                                                                                                                                                                                                                                                                                                                                                                                                                                                                                                                                                                                                                                                                                                                                                                                                                                                                                                                                                                                                                                                                                                                          | -1.03                                                        | -11.01                                                               | 14.66                                         | 12.3                                                         |
| IS\$/ <b>€</b>                                                              | 1.06                                                        | 0.00                                                        | -0.15                                                                                                                                                                                                                                                                                                                                                                                                                                                                                                                                                                                                                                                                                                                                                                                                                                                                                                                                                                                                                                                                                                                                                                                                                                                                                                                                                                                                                                                                                                                                                                                                                                                                                                                                                                                                                                                                                                                                                                                                                                                                                                                          | -2.65                                                        | -1.39                                                                | 1.13                                          | 0.9                                                          |
| IS\$/¥                                                                      | 149.08                                                      | 0.01                                                        | -0.01                                                                                                                                                                                                                                                                                                                                                                                                                                                                                                                                                                                                                                                                                                                                                                                                                                                                                                                                                                                                                                                                                                                                                                                                                                                                                                                                                                                                                                                                                                                                                                                                                                                                                                                                                                                                                                                                                                                                                                                                                                                                                                                          | -2.37                                                        | -12.05                                                               | 151.95                                        | 127.2                                                        |
| Commodities                                                                 |                                                             |                                                             |                                                                                                                                                                                                                                                                                                                                                                                                                                                                                                                                                                                                                                                                                                                                                                                                                                                                                                                                                                                                                                                                                                                                                                                                                                                                                                                                                                                                                                                                                                                                                                                                                                                                                                                                                                                                                                                                                                                                                                                                                                                                                                                                |                                                              |                                                                      |                                               |                                                              |
|                                                                             | Level                                                       | Net Change                                                  | d/d %                                                                                                                                                                                                                                                                                                                                                                                                                                                                                                                                                                                                                                                                                                                                                                                                                                                                                                                                                                                                                                                                                                                                                                                                                                                                                                                                                                                                                                                                                                                                                                                                                                                                                                                                                                                                                                                                                                                                                                                                                                                                                                                          | mtd %                                                        | ytd %                                                                | 52Wk High                                     | 52Wk Lov                                                     |
| rent Crude                                                                  | 94.89                                                       | 0.93                                                        | 0.99                                                                                                                                                                                                                                                                                                                                                                                                                                                                                                                                                                                                                                                                                                                                                                                                                                                                                                                                                                                                                                                                                                                                                                                                                                                                                                                                                                                                                                                                                                                                                                                                                                                                                                                                                                                                                                                                                                                                                                                                                                                                                                                           | 9.28                                                         | 15.59                                                                | 95.96                                         | 69.7                                                         |
| iold                                                                        | 1896.01                                                     | -4.64                                                       | -0.24                                                                                                                                                                                                                                                                                                                                                                                                                                                                                                                                                                                                                                                                                                                                                                                                                                                                                                                                                                                                                                                                                                                                                                                                                                                                                                                                                                                                                                                                                                                                                                                                                                                                                                                                                                                                                                                                                                                                                                                                                                                                                                                          | -2.28                                                        | 3.95                                                                 | 2062.99                                       | 1614.9                                                       |
|                                                                             |                                                             |                                                             |                                                                                                                                                                                                                                                                                                                                                                                                                                                                                                                                                                                                                                                                                                                                                                                                                                                                                                                                                                                                                                                                                                                                                                                                                                                                                                                                                                                                                                                                                                                                                                                                                                                                                                                                                                                                                                                                                                                                                                                                                                                                                                                                |                                                              |                                                                      |                                               |                                                              |
| latinum                                                                     | 908.06                                                      | 0.44                                                        | 0.05                                                                                                                                                                                                                                                                                                                                                                                                                                                                                                                                                                                                                                                                                                                                                                                                                                                                                                                                                                                                                                                                                                                                                                                                                                                                                                                                                                                                                                                                                                                                                                                                                                                                                                                                                                                                                                                                                                                                                                                                                                                                                                                           | -6.57                                                        | -15.47                                                               | 1134.95                                       | 838.1                                                        |
| copper                                                                      | 363.80                                                      | -1.10                                                       | -0.30                                                                                                                                                                                                                                                                                                                                                                                                                                                                                                                                                                                                                                                                                                                                                                                                                                                                                                                                                                                                                                                                                                                                                                                                                                                                                                                                                                                                                                                                                                                                                                                                                                                                                                                                                                                                                                                                                                                                                                                                                                                                                                                          | -4.81                                                        | -4.51                                                                | 433.30                                        | 325.0                                                        |
| ilver                                                                       | 22.69                                                       | -0.16                                                       | -0.71                                                                                                                                                                                                                                                                                                                                                                                                                                                                                                                                                                                                                                                                                                                                                                                                                                                                                                                                                                                                                                                                                                                                                                                                                                                                                                                                                                                                                                                                                                                                                                                                                                                                                                                                                                                                                                                                                                                                                                                                                                                                                                                          | -7.18                                                        | -5.29                                                                | 26.14                                         | 17.9                                                         |
| alladium                                                                    | 1238.00                                                     | 12.30                                                       | 1.00                                                                                                                                                                                                                                                                                                                                                                                                                                                                                                                                                                                                                                                                                                                                                                                                                                                                                                                                                                                                                                                                                                                                                                                                                                                                                                                                                                                                                                                                                                                                                                                                                                                                                                                                                                                                                                                                                                                                                                                                                                                                                                                           | 1.58                                                         | -32.38                                                               | 1810.00                                       | 1180.5                                                       |
| Jranium                                                                     | 71.00                                                       | 0.75                                                        | 1.07                                                                                                                                                                                                                                                                                                                                                                                                                                                                                                                                                                                                                                                                                                                                                                                                                                                                                                                                                                                                                                                                                                                                                                                                                                                                                                                                                                                                                                                                                                                                                                                                                                                                                                                                                                                                                                                                                                                                                                                                                                                                                                                           | 19.58                                                        | 46.00                                                                | 71.00                                         | 47.7                                                         |
| ISX Local                                                                   |                                                             |                                                             |                                                                                                                                                                                                                                                                                                                                                                                                                                                                                                                                                                                                                                                                                                                                                                                                                                                                                                                                                                                                                                                                                                                                                                                                                                                                                                                                                                                                                                                                                                                                                                                                                                                                                                                                                                                                                                                                                                                                                                                                                                                                                                                                |                                                              |                                                                      |                                               |                                                              |
|                                                                             | Level                                                       | Last Change                                                 | Last %                                                                                                                                                                                                                                                                                                                                                                                                                                                                                                                                                                                                                                                                                                                                                                                                                                                                                                                                                                                                                                                                                                                                                                                                                                                                                                                                                                                                                                                                                                                                                                                                                                                                                                                                                                                                                                                                                                                                                                                                                                                                                                                         | mtd %                                                        | ytd %                                                                | 52Wk High                                     | 52Wk Lo                                                      |
| NE                                                                          | 899                                                         | 0.00                                                        | 0.00                                                                                                                                                                                                                                                                                                                                                                                                                                                                                                                                                                                                                                                                                                                                                                                                                                                                                                                                                                                                                                                                                                                                                                                                                                                                                                                                                                                                                                                                                                                                                                                                                                                                                                                                                                                                                                                                                                                                                                                                                                                                                                                           | 0.00                                                         | -0.11                                                                | 900                                           | 89                                                           |
| GP                                                                          | 1640                                                        | 0.00                                                        | 0.00                                                                                                                                                                                                                                                                                                                                                                                                                                                                                                                                                                                                                                                                                                                                                                                                                                                                                                                                                                                                                                                                                                                                                                                                                                                                                                                                                                                                                                                                                                                                                                                                                                                                                                                                                                                                                                                                                                                                                                                                                                                                                                                           | 4.46                                                         | 25.86                                                                | 1640                                          | 113                                                          |
| NB                                                                          | 4850                                                        | 0.00                                                        | 0.00                                                                                                                                                                                                                                                                                                                                                                                                                                                                                                                                                                                                                                                                                                                                                                                                                                                                                                                                                                                                                                                                                                                                                                                                                                                                                                                                                                                                                                                                                                                                                                                                                                                                                                                                                                                                                                                                                                                                                                                                                                                                                                                           | 0.00                                                         | 57.12                                                                | 5140                                          | 289                                                          |
|                                                                             | 388                                                         | 0.00                                                        | 0.00                                                                                                                                                                                                                                                                                                                                                                                                                                                                                                                                                                                                                                                                                                                                                                                                                                                                                                                                                                                                                                                                                                                                                                                                                                                                                                                                                                                                                                                                                                                                                                                                                                                                                                                                                                                                                                                                                                                                                                                                                                                                                                                           | -1.77                                                        | 29.33                                                                | 396                                           | 263                                                          |
| .HN                                                                         |                                                             |                                                             |                                                                                                                                                                                                                                                                                                                                                                                                                                                                                                                                                                                                                                                                                                                                                                                                                                                                                                                                                                                                                                                                                                                                                                                                                                                                                                                                                                                                                                                                                                                                                                                                                                                                                                                                                                                                                                                                                                                                                                                                                                                                                                                                |                                                              |                                                                      |                                               |                                                              |
| NOC                                                                         | 715                                                         | 2.00                                                        | 0.28                                                                                                                                                                                                                                                                                                                                                                                                                                                                                                                                                                                                                                                                                                                                                                                                                                                                                                                                                                                                                                                                                                                                                                                                                                                                                                                                                                                                                                                                                                                                                                                                                                                                                                                                                                                                                                                                                                                                                                                                                                                                                                                           | 0.56                                                         | 1.56                                                                 | 750                                           | 70                                                           |
| IAM                                                                         | 69                                                          | 0.00                                                        | 0.00                                                                                                                                                                                                                                                                                                                                                                                                                                                                                                                                                                                                                                                                                                                                                                                                                                                                                                                                                                                                                                                                                                                                                                                                                                                                                                                                                                                                                                                                                                                                                                                                                                                                                                                                                                                                                                                                                                                                                                                                                                                                                                                           | -1.43                                                        | 1.47                                                                 | 70                                            | 6                                                            |
| IBS                                                                         | 3659                                                        | -1.00                                                       | -0.03                                                                                                                                                                                                                                                                                                                                                                                                                                                                                                                                                                                                                                                                                                                                                                                                                                                                                                                                                                                                                                                                                                                                                                                                                                                                                                                                                                                                                                                                                                                                                                                                                                                                                                                                                                                                                                                                                                                                                                                                                                                                                                                          | -3.71                                                        | 72.08                                                                | 3800                                          | 196                                                          |
| NHL .                                                                       | 220                                                         | 0.00                                                        | 0.00                                                                                                                                                                                                                                                                                                                                                                                                                                                                                                                                                                                                                                                                                                                                                                                                                                                                                                                                                                                                                                                                                                                                                                                                                                                                                                                                                                                                                                                                                                                                                                                                                                                                                                                                                                                                                                                                                                                                                                                                                                                                                                                           | 0.00                                                         | 25.71                                                                | 230                                           | 17                                                           |
| DRY                                                                         | 1250                                                        | 0.00                                                        | 0.00                                                                                                                                                                                                                                                                                                                                                                                                                                                                                                                                                                                                                                                                                                                                                                                                                                                                                                                                                                                                                                                                                                                                                                                                                                                                                                                                                                                                                                                                                                                                                                                                                                                                                                                                                                                                                                                                                                                                                                                                                                                                                                                           | 10.62                                                        | 21.36                                                                | 1250                                          | 102                                                          |
| NH                                                                          | 1274                                                        | 0.00                                                        | 0.00                                                                                                                                                                                                                                                                                                                                                                                                                                                                                                                                                                                                                                                                                                                                                                                                                                                                                                                                                                                                                                                                                                                                                                                                                                                                                                                                                                                                                                                                                                                                                                                                                                                                                                                                                                                                                                                                                                                                                                                                                                                                                                                           | -0.08                                                        | -3.48                                                                | 1320                                          | 127                                                          |
| ILP                                                                         | 12790                                                       | 0.00                                                        | 0.00                                                                                                                                                                                                                                                                                                                                                                                                                                                                                                                                                                                                                                                                                                                                                                                                                                                                                                                                                                                                                                                                                                                                                                                                                                                                                                                                                                                                                                                                                                                                                                                                                                                                                                                                                                                                                                                                                                                                                                                                                                                                                                                           | 0.00                                                         | 0.00                                                                 | 12790                                         | 1277                                                         |
| NO                                                                          | 755                                                         | 0.00                                                        | 0.00                                                                                                                                                                                                                                                                                                                                                                                                                                                                                                                                                                                                                                                                                                                                                                                                                                                                                                                                                                                                                                                                                                                                                                                                                                                                                                                                                                                                                                                                                                                                                                                                                                                                                                                                                                                                                                                                                                                                                                                                                                                                                                                           | 4.86                                                         | 71.20                                                                | 845                                           | 42                                                           |
| A versus Na                                                                 |                                                             |                                                             | 0.00                                                                                                                                                                                                                                                                                                                                                                                                                                                                                                                                                                                                                                                                                                                                                                                                                                                                                                                                                                                                                                                                                                                                                                                                                                                                                                                                                                                                                                                                                                                                                                                                                                                                                                                                                                                                                                                                                                                                                                                                                                                                                                                           | 1.00                                                         | , 1.20                                                               | 0-13                                          | 72                                                           |
| A Bonds                                                                     | VTM C                                                       |                                                             | Chg [bp]                                                                                                                                                                                                                                                                                                                                                                                                                                                                                                                                                                                                                                                                                                                                                                                                                                                                                                                                                                                                                                                                                                                                                                                                                                                                                                                                                                                                                                                                                                                                                                                                                                                                                                                                                                                                                                                                                                                                                                                                                                                                                                                       | NAM Bonds                                                    | YTM                                                                  | Premium                                       | Chg [b                                                       |
| 186                                                                         | 9.37                                                        | 103.05                                                      |                                                                                                                                                                                                                                                                                                                                                                                                                                                                                                                                                                                                                                                                                                                                                                                                                                                                                                                                                                                                                                                                                                                                                                                                                                                                                                                                                                                                                                                                                                                                                                                                                                                                                                                                                                                                                                                                                                                                                                                                                                                                                                                                | GC23                                                         | 7.64                                                                 | 0                                             | -3.3                                                         |
| 2030                                                                        | 10.76                                                       | 87.52                                                       |                                                                                                                                                                                                                                                                                                                                                                                                                                                                                                                                                                                                                                                                                                                                                                                                                                                                                                                                                                                                                                                                                                                                                                                                                                                                                                                                                                                                                                                                                                                                                                                                                                                                                                                                                                                                                                                                                                                                                                                                                                                                                                                                | GC23<br>GC24                                                 | 8.31                                                                 | -107                                          | 11.5                                                         |
|                                                                             |                                                             |                                                             |                                                                                                                                                                                                                                                                                                                                                                                                                                                                                                                                                                                                                                                                                                                                                                                                                                                                                                                                                                                                                                                                                                                                                                                                                                                                                                                                                                                                                                                                                                                                                                                                                                                                                                                                                                                                                                                                                                                                                                                                                                                                                                                                |                                                              |                                                                      |                                               |                                                              |
| 213                                                                         | 11.32                                                       | 78.71                                                       |                                                                                                                                                                                                                                                                                                                                                                                                                                                                                                                                                                                                                                                                                                                                                                                                                                                                                                                                                                                                                                                                                                                                                                                                                                                                                                                                                                                                                                                                                                                                                                                                                                                                                                                                                                                                                                                                                                                                                                                                                                                                                                                                | GC25                                                         | 9.25                                                                 | -13                                           | 11.5                                                         |
|                                                                             | 11 67                                                       | 04.00                                                       | 1750                                                                                                                                                                                                                                                                                                                                                                                                                                                                                                                                                                                                                                                                                                                                                                                                                                                                                                                                                                                                                                                                                                                                                                                                                                                                                                                                                                                                                                                                                                                                                                                                                                                                                                                                                                                                                                                                                                                                                                                                                                                                                                                           | GC26                                                         | 9.17                                                                 | -20                                           | 11.5                                                         |
|                                                                             | 11.67                                                       | 81.89                                                       |                                                                                                                                                                                                                                                                                                                                                                                                                                                                                                                                                                                                                                                                                                                                                                                                                                                                                                                                                                                                                                                                                                                                                                                                                                                                                                                                                                                                                                                                                                                                                                                                                                                                                                                                                                                                                                                                                                                                                                                                                                                                                                                                |                                                              |                                                                      |                                               | 11.5                                                         |
| 2035                                                                        | 12.40                                                       | 78.76                                                       | 15.00                                                                                                                                                                                                                                                                                                                                                                                                                                                                                                                                                                                                                                                                                                                                                                                                                                                                                                                                                                                                                                                                                                                                                                                                                                                                                                                                                                                                                                                                                                                                                                                                                                                                                                                                                                                                                                                                                                                                                                                                                                                                                                                          | GC27                                                         | 9.76                                                                 | 39                                            |                                                              |
| 2035<br>209                                                                 |                                                             |                                                             | 15.00                                                                                                                                                                                                                                                                                                                                                                                                                                                                                                                                                                                                                                                                                                                                                                                                                                                                                                                                                                                                                                                                                                                                                                                                                                                                                                                                                                                                                                                                                                                                                                                                                                                                                                                                                                                                                                                                                                                                                                                                                                                                                                                          | GC27<br>GC28                                                 | 9.76<br>10.13                                                        | -63                                           |                                                              |
| 2035<br>209                                                                 | 12.40                                                       | 78.76                                                       | 15.00<br>14.00                                                                                                                                                                                                                                                                                                                                                                                                                                                                                                                                                                                                                                                                                                                                                                                                                                                                                                                                                                                                                                                                                                                                                                                                                                                                                                                                                                                                                                                                                                                                                                                                                                                                                                                                                                                                                                                                                                                                                                                                                                                                                                                 |                                                              |                                                                      |                                               | 12.0                                                         |
| 2035<br>209<br>2037                                                         | 12.40<br>12.48                                              | 78.76<br>61.07                                              | 15.00 (<br>14.00 (<br>16.00 (                                                                                                                                                                                                                                                                                                                                                                                                                                                                                                                                                                                                                                                                                                                                                                                                                                                                                                                                                                                                                                                                                                                                                                                                                                                                                                                                                                                                                                                                                                                                                                                                                                                                                                                                                                                                                                                                                                                                                                                                                                                                                                  | GC28                                                         | 10.13                                                                | -63                                           | 12.0<br>12.0                                                 |
| 2035<br>209<br>2037<br>2040                                                 | 12.40<br>12.48<br>12.75<br>12.93                            | 78.76<br>61.07<br>73.06<br>73.49                            | 15.00 (14.00 (16.00 (14.00 (14.00 (14.00 (14.00 (14.00 (14.00 (14.00 (14.00 (14.00 (14.00 (14.00 (14.00 (14.00 (14.00 (14.00 (14.00 (14.00 (14.00 (14.00 (14.00 (14.00 (14.00 (14.00 (14.00 (14.00 (14.00 (14.00 (14.00 (14.00 (14.00 (14.00 (14.00 (14.00 (14.00 (14.00 (14.00 (14.00 (14.00 (14.00 (14.00 (14.00 (14.00 (14.00 (14.00 (14.00 (14.00 (14.00 (14.00 (14.00 (14.00 (14.00 (14.00 (14.00 (14.00 (14.00 (14.00 (14.00 (14.00 (14.00 (14.00 (14.00 (14.00 (14.00 (14.00 (14.00 (14.00 (14.00 (14.00 (14.00 (14.00 (14.00 (14.00 (14.00 (14.00 (14.00 (14.00 (14.00 (14.00 (14.00 (14.00 (14.00 (14.00 (14.00 (14.00 (14.00 (14.00 (14.00 (14.00 (14.00 (14.00 (14.00 (14.00 (14.00 (14.00 (14.00 (14.00 (14.00 (14.00 (14.00 (14.00 (14.00 (14.00 (14.00 (14.00 (14.00 (14.00 (14.00 (14.00 (14.00 (14.00 (14.00 (14.00 (14.00 (14.00 (14.00 (14.00 (14.00 (14.00 (14.00 (14.00 (14.00 (14.00 (14.00 (14.00 (14.00 (14.00 (14.00 (14.00 (14.00 (14.00 (14.00 (14.00 (14.00 (14.00 (14.00 (14.00 (14.00 (14.00 (14.00 (14.00 (14.00 (14.00 (14.00 (14.00 (14.00 (14.00 (14.00 (14.00 (14.00 (14.00 (14.00 (14.00 (14.00 (14.00 (14.00 (14.00 (14.00 (14.00 (14.00 (14.00 (14.00 (14.00 (14.00 (14.00 (14.00 (14.00 (14.00 (14.00 (14.00 (14.00 (14.00 (14.00 (14.00 (14.00 (14.00 (14.00 (14.00 (14.00 (14.00 (14.00 (14.00 (14.00 (14.00 (14.00 (14.00 (14.00 (14.00 (14.00 (14.00 (14.00 (14.00 (14.00 (14.00 (14.00 (14.00 (14.00 (14.00 (14.00 (14.00 (14.00 (14.00 (14.00 (14.00 (14.00 (14.00 (14.00 (14.00 (14.00 (14.00 (14.00 (14.00 (14.00 (14.00 (14.00 (14.00 (14.00 (14.00 (14.00 (14.00 (14.00 (14.00 (14.00 (14.00 (14.00 (14.00 (14.00 (14.00 (14.00 (14.00 (14.00 (14.00 (14.00 (14.00 (14.00 (14.00 (14.00 (14.00 (14.00 (14.00 (14.00 (14.00 (14.00 (14.00 (14.00 (14.00 (14.00 (14.00 (14.00 (14.00 (14.00 (14.00 (14.00 (14.00 (14.00 (14.00 (14.00 (14.00 (14.00 (14.00 (14.00 (14.00 (14.00 (14.00 (14.00 (14.00 (14.00 (14.00 (14.00 (14.00 (14.00 (14.00 (14.00 (14.00 (14.00 (14.00 (14.00 (14.00 (14.00 (14.00 (14.00 (14.00 (14.00 (14.00 (14.00 (14.00 (14.00 (14.00 (14.00 (14.00 (14 | GC28<br>GC30<br>GC32                                         | 10.13<br>10.43<br>10.76                                              | -63<br>-33<br>-56                             | 12.0<br>12.0<br>12.5                                         |
| 2035<br>209<br>2037<br>2040<br>214                                          | 12.40<br>12.48<br>12.75<br>12.93<br>12.84                   | 78.76<br>61.07<br>73.06<br>73.49<br>56.26                   | 15.00 (14.00 (14.00 (13.50 (14.00 (14.00 (13.50 (14.00 (14.00 (14.00 (14.00 (14.00 (14.00 (14.00 (14.00 (14.00 (14.00 (14.00 (14.00 (14.00 (14.00 (14.00 (14.00 (14.00 (14.00 (14.00 (14.00 (14.00 (14.00 (14.00 (14.00 (14.00 (14.00 (14.00 (14.00 (14.00 (14.00 (14.00 (14.00 (14.00 (14.00 (14.00 (14.00 (14.00 (14.00 (14.00 (14.00 (14.00 (14.00 (14.00 (14.00 (14.00 (14.00 (14.00 (14.00 (14.00 (14.00 (14.00 (14.00 (14.00 (14.00 (14.00 (14.00 (14.00 (14.00 (14.00 (14.00 (14.00 (14.00 (14.00 (14.00 (14.00 (14.00 (14.00 (14.00 (14.00 (14.00 (14.00 (14.00 (14.00 (14.00 (14.00 (14.00 (14.00 (14.00 (14.00 (14.00 (14.00 (14.00 (14.00 (14.00 (14.00 (14.00 (14.00 (14.00 (14.00 (14.00 (14.00 (14.00 (14.00 (14.00 (14.00 (14.00 (14.00 (14.00 (14.00 (14.00 (14.00 (14.00 (14.00 (14.00 (14.00 (14.00 (14.00 (14.00 (14.00 (14.00 (14.00 (14.00 (14.00 (14.00 (14.00 (14.00 (14.00 (14.00 (14.00 (14.00 (14.00 (14.00 (14.00 (14.00 (14.00 (14.00 (14.00 (14.00 (14.00 (14.00 (14.00 (14.00 (14.00 (14.00 (14.00 (14.00 (14.00 (14.00 (14.00 (14.00 (14.00 (14.00 (14.00 (14.00 (14.00 (14.00 (14.00 (14.00 (14.00 (14.00 (14.00 (14.00 (14.00 (14.00 (14.00 (14.00 (14.00 (14.00 (14.00 (14.00 (14.00 (14.00 (14.00 (14.00 (14.00 (14.00 (14.00 (14.00 (14.00 (14.00 (14.00 (14.00 (14.00 (14.00 (14.00 (14.00 (14.00 (14.00 (14.00 (14.00 (14.00 (14.00 (14.00 (14.00 (14.00 (14.00 (14.00 (14.00 (14.00 (14.00 (14.00 (14.00 (14.00 (14.00 (14.00 (14.00 (14.00 (14.00 (14.00 (14.00 (14.00 (14.00 (14.00 (14.00 (14.00 (14.00 (14.00 (14.00 (14.00 (14.00 (14.00 (14.00 (14.00 (14.00 (14.00 (14.00 (14.00 (14.00 (14.00 (14.00 (14.00 (14.00 (14.00 (14.00 (14.00 (14.00 (14.00 (14.00 (14.00 (14.00 (14.00 (14.00 (14.00 (14.00 (14.00 (14.00 (14.00 (14.00 (14.00 (14.00 (14.00 (14.00 (14.00 (14.00 (14.00 (14.00 (14.00 (14.00 (14.00 (14.00 (14.00 (14.00 (14.00 (14.00 (14.00 (14.00 (14.00 (14.00 (14.00 (14.00 (14.00 (14.00 (14.00 (14.00 (14.00 (14.00 (14.00 (14.00 (14.00 (14.00 (14.00 (14.00 (14.00 (14.00 (14.00 (14.00 (14.00 (14.00 (14.00 (14.00 (14.00 (14.00 (14.00 (14.00 (14.00 (14 | GC28<br>GC30<br>GC32<br>GC35                                 | 10.13<br>10.43<br>10.76<br>11.85                                     | -63<br>-33<br>-56<br>-63                      | 12.0<br>12.0<br>12.5<br>14.0                                 |
| 2035<br>209<br>2037<br>2040<br>214<br>2044                                  | 12.40<br>12.48<br>12.75<br>12.93<br>12.84<br>13.02          | 78.76<br>61.07<br>73.06<br>73.49<br>56.26<br>69.68          | 15.00 (14.00 (14.00 (14.00 (13.50 (13.00 (14.00 (14.00 (14.00 (14.00 (14.00 (14.00 (14.00 (14.00 (14.00 (14.00 (14.00 (14.00 (14.00 (14.00 (14.00 (14.00 (14.00 (14.00 (14.00 (14.00 (14.00 (14.00 (14.00 (14.00 (14.00 (14.00 (14.00 (14.00 (14.00 (14.00 (14.00 (14.00 (14.00 (14.00 (14.00 (14.00 (14.00 (14.00 (14.00 (14.00 (14.00 (14.00 (14.00 (14.00 (14.00 (14.00 (14.00 (14.00 (14.00 (14.00 (14.00 (14.00 (14.00 (14.00 (14.00 (14.00 (14.00 (14.00 (14.00 (14.00 (14.00 (14.00 (14.00 (14.00 (14.00 (14.00 (14.00 (14.00 (14.00 (14.00 (14.00 (14.00 (14.00 (14.00 (14.00 (14.00 (14.00 (14.00 (14.00 (14.00 (14.00 (14.00 (14.00 (14.00 (14.00 (14.00 (14.00 (14.00 (14.00 (14.00 (14.00 (14.00 (14.00 (14.00 (14.00 (14.00 (14.00 (14.00 (14.00 (14.00 (14.00 (14.00 (14.00 (14.00 (14.00 (14.00 (14.00 (14.00 (14.00 (14.00 (14.00 (14.00 (14.00 (14.00 (14.00 (14.00 (14.00 (14.00 (14.00 (14.00 (14.00 (14.00 (14.00 (14.00 (14.00 (14.00 (14.00 (14.00 (14.00 (14.00 (14.00 (14.00 (14.00 (14.00 (14.00 (14.00 (14.00 (14.00 (14.00 (14.00 (14.00 (14.00 (14.00 (14.00 (14.00 (14.00 (14.00 (14.00 (14.00 (14.00 (14.00 (14.00 (14.00 (14.00 (14.00 (14.00 (14.00 (14.00 (14.00 (14.00 (14.00 (14.00 (14.00 (14.00 (14.00 (14.00 (14.00 (14.00 (14.00 (14.00 (14.00 (14.00 (14.00 (14.00 (14.00 (14.00 (14.00 (14.00 (14.00 (14.00 (14.00 (14.00 (14.00 (14.00 (14.00 (14.00 (14.00 (14.00 (14.00 (14.00 (14.00 (14.00 (14.00 (14.00 (14.00 (14.00 (14.00 (14.00 (14.00 (14.00 (14.00 (14.00 (14.00 (14.00 (14.00 (14.00 (14.00 (14.00 (14.00 (14.00 (14.00 (14.00 (14.00 (14.00 (14.00 (14.00 (14.00 (14.00 (14.00 (14.00 (14.00 (14.00 (14.00 (14.00 (14.00 (14.00 (14.00 (14.00 (14.00 (14.00 (14.00 (14.00 (14.00 (14.00 (14.00 (14.00 (14.00 (14.00 (14.00 (14.00 (14.00 (14.00 (14.00 (14.00 (14.00 (14.00 (14.00 (14.00 (14.00 (14.00 (14.00 (14.00 (14.00 (14.00 (14.00 (14.00 (14.00 (14.00 (14.00 (14.00 (14.00 (14.00 (14.00 (14.00 (14.00 (14.00 (14.00 (14.00 (14.00 (14.00 (14.00 (14.00 (14.00 (14.00 (14.00 (14.00 (14.00 (14.00 (14.00 (14.00 (14.00 (14.00 (14.00 (14.00 (14.00 (14.00 (14 | GC28<br>GC30<br>GC32<br>GC35<br>GC37                         | 10.13<br>10.43<br>10.76<br>11.85<br>12.37                            | -63<br>-33<br>-56<br>-63<br>-38               | 12.0<br>12.0<br>12.5<br>14.0<br>16.0                         |
| 2035<br>209<br>2037<br>2040<br>214<br>2044<br>2044                          | 12.40<br>12.48<br>12.75<br>12.93<br>12.84<br>13.02<br>12.92 | 78.76<br>61.07<br>73.06<br>73.49<br>56.26<br>69.68<br>69.23 | 15.00 (14.00 (14.00 (14.00 (14.00 (14.00 (14.00 (14.00 (14.00 (14.00 (14.00 (14.00 (14.00 (14.00 (14.00 (14.00 (14.00 (14.00 (14.00 (14.00 (14.00 (14.00 (14.00 (14.00 (14.00 (14.00 (14.00 (14.00 (14.00 (14.00 (14.00 (14.00 (14.00 (14.00 (14.00 (14.00 (14.00 (14.00 (14.00 (14.00 (14.00 (14.00 (14.00 (14.00 (14.00 (14.00 (14.00 (14.00 (14.00 (14.00 (14.00 (14.00 (14.00 (14.00 (14.00 (14.00 (14.00 (14.00 (14.00 (14.00 (14.00 (14.00 (14.00 (14.00 (14.00 (14.00 (14.00 (14.00 (14.00 (14.00 (14.00 (14.00 (14.00 (14.00 (14.00 (14.00 (14.00 (14.00 (14.00 (14.00 (14.00 (14.00 (14.00 (14.00 (14.00 (14.00 (14.00 (14.00 (14.00 (14.00 (14.00 (14.00 (14.00 (14.00 (14.00 (14.00 (14.00 (14.00 (14.00 (14.00 (14.00 (14.00 (14.00 (14.00 (14.00 (14.00 (14.00 (14.00 (14.00 (14.00 (14.00 (14.00 (14.00 (14.00 (14.00 (14.00 (14.00 (14.00 (14.00 (14.00 (14.00 (14.00 (14.00 (14.00 (14.00 (14.00 (14.00 (14.00 (14.00 (14.00 (14.00 (14.00 (14.00 (14.00 (14.00 (14.00 (14.00 (14.00 (14.00 (14.00 (14.00 (14.00 (14.00 (14.00 (14.00 (14.00 (14.00 (14.00 (14.00 (14.00 (14.00 (14.00 (14.00 (14.00 (14.00 (14.00 (14.00 (14.00 (14.00 (14.00 (14.00 (14.00 (14.00 (14.00 (14.00 (14.00 (14.00 (14.00 (14.00 (14.00 (14.00 (14.00 (14.00 (14.00 (14.00 (14.00 (14.00 (14.00 (14.00 (14.00 (14.00 (14.00 (14.00 (14.00 (14.00 (14.00 (14.00 (14.00 (14.00 (14.00 (14.00 (14.00 (14.00 (14.00 (14.00 (14.00 (14.00 (14.00 (14.00 (14.00 (14.00 (14.00 (14.00 (14.00 (14.00 (14.00 (14.00 (14.00 (14.00 (14.00 (14.00 (14.00 (14.00 (14.00 (14.00 (14.00 (14.00 (14.00 (14.00 (14.00 (14.00 (14.00 (14.00 (14.00 (14.00 (14.00 (14.00 (14.00 (14.00 (14.00 (14.00 (14.00 (14.00 (14.00 (14.00 (14.00 (14.00 (14.00 (14.00 (14.00 (14.00 (14.00 (14.00 (14.00 (14.00 (14.00 (14.00 (14.00 (14.00 (14.00 (14.00 (14.00 (14.00 (14.00 (14.00 (14.00 (14.00 (14.00 (14.00 (14.00 (14.00 (14.00 (14.00 (14.00 (14.00 (14.00 (14.00 (14.00 (14.00 (14.00 (14.00 (14.00 (14.00 (14.00 (14.00 (14.00 (14.00 (14.00 (14.00 (14.00 (14.00 (14.00 (14.00 (14.00 (14.00 (14.00 (14.00 (14.00 (14.00 (14.00 (14.00 (14.00 (14 | GC28<br>GC30<br>GC32<br>GC35<br>GC37<br>GC40                 | 10.13<br>10.43<br>10.76<br>11.85<br>12.37<br>12.56                   | -63<br>-33<br>-56<br>-63<br>-38<br>-28        | 12.0<br>12.0<br>12.5<br>14.0<br>16.0<br>13.5                 |
| 12035<br>1209<br>12037<br>12040<br>1214<br>12044<br>12048                   | 12.40<br>12.48<br>12.75<br>12.93<br>12.84<br>13.02          | 78.76<br>61.07<br>73.06<br>73.49<br>56.26<br>69.68          | 15.00 (14.00 (14.00 (14.00 (14.00 (14.00 (14.00 (14.00 (14.00 (14.00 (14.00 (14.00 (14.00 (14.00 (14.00 (14.00 (14.00 (14.00 (14.00 (14.00 (14.00 (14.00 (14.00 (14.00 (14.00 (14.00 (14.00 (14.00 (14.00 (14.00 (14.00 (14.00 (14.00 (14.00 (14.00 (14.00 (14.00 (14.00 (14.00 (14.00 (14.00 (14.00 (14.00 (14.00 (14.00 (14.00 (14.00 (14.00 (14.00 (14.00 (14.00 (14.00 (14.00 (14.00 (14.00 (14.00 (14.00 (14.00 (14.00 (14.00 (14.00 (14.00 (14.00 (14.00 (14.00 (14.00 (14.00 (14.00 (14.00 (14.00 (14.00 (14.00 (14.00 (14.00 (14.00 (14.00 (14.00 (14.00 (14.00 (14.00 (14.00 (14.00 (14.00 (14.00 (14.00 (14.00 (14.00 (14.00 (14.00 (14.00 (14.00 (14.00 (14.00 (14.00 (14.00 (14.00 (14.00 (14.00 (14.00 (14.00 (14.00 (14.00 (14.00 (14.00 (14.00 (14.00 (14.00 (14.00 (14.00 (14.00 (14.00 (14.00 (14.00 (14.00 (14.00 (14.00 (14.00 (14.00 (14.00 (14.00 (14.00 (14.00 (14.00 (14.00 (14.00 (14.00 (14.00 (14.00 (14.00 (14.00 (14.00 (14.00 (14.00 (14.00 (14.00 (14.00 (14.00 (14.00 (14.00 (14.00 (14.00 (14.00 (14.00 (14.00 (14.00 (14.00 (14.00 (14.00 (14.00 (14.00 (14.00 (14.00 (14.00 (14.00 (14.00 (14.00 (14.00 (14.00 (14.00 (14.00 (14.00 (14.00 (14.00 (14.00 (14.00 (14.00 (14.00 (14.00 (14.00 (14.00 (14.00 (14.00 (14.00 (14.00 (14.00 (14.00 (14.00 (14.00 (14.00 (14.00 (14.00 (14.00 (14.00 (14.00 (14.00 (14.00 (14.00 (14.00 (14.00 (14.00 (14.00 (14.00 (14.00 (14.00 (14.00 (14.00 (14.00 (14.00 (14.00 (14.00 (14.00 (14.00 (14.00 (14.00 (14.00 (14.00 (14.00 (14.00 (14.00 (14.00 (14.00 (14.00 (14.00 (14.00 (14.00 (14.00 (14.00 (14.00 (14.00 (14.00 (14.00 (14.00 (14.00 (14.00 (14.00 (14.00 (14.00 (14.00 (14.00 (14.00 (14.00 (14.00 (14.00 (14.00 (14.00 (14.00 (14.00 (14.00 (14.00 (14.00 (14.00 (14.00 (14.00 (14.00 (14.00 (14.00 (14.00 (14.00 (14.00 (14.00 (14.00 (14.00 (14.00 (14.00 (14.00 (14.00 (14.00 (14.00 (14.00 (14.00 (14.00 (14.00 (14.00 (14.00 (14.00 (14.00 (14.00 (14.00 (14.00 (14.00 (14.00 (14.00 (14.00 (14.00 (14.00 (14.00 (14.00 (14.00 (14.00 (14.00 (14.00 (14.00 (14.00 (14.00 (14.00 (14.00 (14.00 (14.00 (14.00 (14.00 (14.00 (14.00 (14 | GC28<br>GC30<br>GC32<br>GC35<br>GC37<br>GC40<br>GC43         | 10.13<br>10.43<br>10.76<br>11.85<br>12.37<br>12.56<br>12.63          | -63<br>-33<br>-56<br>-63<br>-38<br>-28        | 12.0<br>12.0<br>12.5<br>14.0<br>16.0<br>13.5                 |
| 12032<br>12035<br>1209<br>12037<br>12040<br>1214<br>12044<br>12048<br>12053 | 12.40<br>12.48<br>12.75<br>12.93<br>12.84<br>13.02<br>12.92 | 78.76<br>61.07<br>73.06<br>73.49<br>56.26<br>69.68<br>69.23 | 15.00 (14.00 (14.00 (14.00 (14.00 (14.00 (14.00 (14.00 (14.00 (14.00 (14.00 (14.00 (14.00 (14.00 (14.00 (14.00 (14.00 (14.00 (14.00 (14.00 (14.00 (14.00 (14.00 (14.00 (14.00 (14.00 (14.00 (14.00 (14.00 (14.00 (14.00 (14.00 (14.00 (14.00 (14.00 (14.00 (14.00 (14.00 (14.00 (14.00 (14.00 (14.00 (14.00 (14.00 (14.00 (14.00 (14.00 (14.00 (14.00 (14.00 (14.00 (14.00 (14.00 (14.00 (14.00 (14.00 (14.00 (14.00 (14.00 (14.00 (14.00 (14.00 (14.00 (14.00 (14.00 (14.00 (14.00 (14.00 (14.00 (14.00 (14.00 (14.00 (14.00 (14.00 (14.00 (14.00 (14.00 (14.00 (14.00 (14.00 (14.00 (14.00 (14.00 (14.00 (14.00 (14.00 (14.00 (14.00 (14.00 (14.00 (14.00 (14.00 (14.00 (14.00 (14.00 (14.00 (14.00 (14.00 (14.00 (14.00 (14.00 (14.00 (14.00 (14.00 (14.00 (14.00 (14.00 (14.00 (14.00 (14.00 (14.00 (14.00 (14.00 (14.00 (14.00 (14.00 (14.00 (14.00 (14.00 (14.00 (14.00 (14.00 (14.00 (14.00 (14.00 (14.00 (14.00 (14.00 (14.00 (14.00 (14.00 (14.00 (14.00 (14.00 (14.00 (14.00 (14.00 (14.00 (14.00 (14.00 (14.00 (14.00 (14.00 (14.00 (14.00 (14.00 (14.00 (14.00 (14.00 (14.00 (14.00 (14.00 (14.00 (14.00 (14.00 (14.00 (14.00 (14.00 (14.00 (14.00 (14.00 (14.00 (14.00 (14.00 (14.00 (14.00 (14.00 (14.00 (14.00 (14.00 (14.00 (14.00 (14.00 (14.00 (14.00 (14.00 (14.00 (14.00 (14.00 (14.00 (14.00 (14.00 (14.00 (14.00 (14.00 (14.00 (14.00 (14.00 (14.00 (14.00 (14.00 (14.00 (14.00 (14.00 (14.00 (14.00 (14.00 (14.00 (14.00 (14.00 (14.00 (14.00 (14.00 (14.00 (14.00 (14.00 (14.00 (14.00 (14.00 (14.00 (14.00 (14.00 (14.00 (14.00 (14.00 (14.00 (14.00 (14.00 (14.00 (14.00 (14.00 (14.00 (14.00 (14.00 (14.00 (14.00 (14.00 (14.00 (14.00 (14.00 (14.00 (14.00 (14.00 (14.00 (14.00 (14.00 (14.00 (14.00 (14.00 (14.00 (14.00 (14.00 (14.00 (14.00 (14.00 (14.00 (14.00 (14.00 (14.00 (14.00 (14.00 (14.00 (14.00 (14.00 (14.00 (14.00 (14.00 (14.00 (14.00 (14.00 (14.00 (14.00 (14.00 (14.00 (14.00 (14.00 (14.00 (14.00 (14.00 (14.00 (14.00 (14.00 (14.00 (14.00 (14.00 (14.00 (14.00 (14.00 (14.00 (14.00 (14.00 (14.00 (14.00 (14.00 (14.00 (14.00 (14.00 (14.00 (14.00 (14.00 (14.00 (14.00 (14 | GC28<br>GC30<br>GC32<br>GC35<br>GC37<br>GC40<br>GC43<br>GC45 | 10.13<br>10.43<br>10.76<br>11.85<br>12.37<br>12.56<br>12.63<br>13.16 | -63<br>-33<br>-56<br>-63<br>-38<br>-28<br>-39 | 12.0<br>12.0<br>12.5<br>14.0<br>16.0<br>13.5<br>13.0         |
| 22035<br>2209<br>22037<br>22040<br>2214<br>22044<br>22048                   | 12.40<br>12.48<br>12.75<br>12.93<br>12.84<br>13.02<br>12.92 | 78.76<br>61.07<br>73.06<br>73.49<br>56.26<br>69.68<br>69.23 | 15.00 (14.00 (16.00 (14.00 (13.50 (13.00 (14.00 (14.00 (14.00 (14.00 (14.00 (14.00 (14.00 (14.00 (14.00 (14.00 (14.00 (14.00 (14.00 (14.00 (14.00 (14.00 (14.00 (14.00 (14.00 (14.00 (14.00 (14.00 (14.00 (14.00 (14.00 (14.00 (14.00 (14.00 (14.00 (14.00 (14.00 (14.00 (14.00 (14.00 (14.00 (14.00 (14.00 (14.00 (14.00 (14.00 (14.00 (14.00 (14.00 (14.00 (14.00 (14.00 (14.00 (14.00 (14.00 (14.00 (14.00 (14.00 (14.00 (14.00 (14.00 (14.00 (14.00 (14.00 (14.00 (14.00 (14.00 (14.00 (14.00 (14.00 (14.00 (14.00 (14.00 (14.00 (14.00 (14.00 (14.00 (14.00 (14.00 (14.00 (14.00 (14.00 (14.00 (14.00 (14.00 (14.00 (14.00 (14.00 (14.00 (14.00 (14.00 (14.00 (14.00 (14.00 (14.00 (14.00 (14.00 (14.00 (14.00 (14.00 (14.00 (14.00 (14.00 (14.00 (14.00 (14.00 (14.00 (14.00 (14.00 (14.00 (14.00 (14.00 (14.00 (14.00 (14.00 (14.00 (14.00 (14.00 (14.00 (14.00 (14.00 (14.00 (14.00 (14.00 (14.00 (14.00 (14.00 (14.00 (14.00 (14.00 (14.00 (14.00 (14.00 (14.00 (14.00 (14.00 (14.00 (14.00 (14.00 (14.00 (14.00 (14.00 (14.00 (14.00 (14.00 (14.00 (14.00 (14.00 (14.00 (14.00 (14.00 (14.00 (14.00 (14.00 (14.00 (14.00 (14.00 (14.00 (14.00 (14.00 (14.00 (14.00 (14.00 (14.00 (14.00 (14.00 (14.00 (14.00 (14.00 (14.00 (14.00 (14.00 (14.00 (14.00 (14.00 (14.00 (14.00 (14.00 (14.00 (14.00 (14.00 (14.00 (14.00 (14.00 (14.00 (14.00 (14.00 (14.00 (14.00 (14.00 (14.00 (14.00 (14.00 (14.00 (14.00 (14.00 (14.00 (14.00 (14.00 (14.00 (14.00 (14.00 (14.00 (14.00 (14.00 (14.00 (14.00 (14.00 (14.00 (14.00 (14.00 (14.00 (14.00 (14.00 (14.00 (14.00 (14.00 (14.00 (14.00 (14.00 (14.00 (14.00 (14.00 (14.00 (14.00 (14.00 (14.00 (14.00 (14.00 (14.00 (14.00 (14.00 (14.00 (14.00 (14.00 (14.00 (14.00 (14.00 (14.00 (14.00 (14.00 (14.00 (14.00 (14.00 (14.00 (14.00 (14.00 (14.00 (14.00 (14.00 (14.00 (14.00 (14.00 (14.00 (14.00 (14.00 (14.00 (14.00 (14.00 (14.00 (14.00 (14.00 (14.00 (14.00 (14.00 (14.00 (14.00 (14.00 (14.00 (14.00 (14.00 (14.00 (14.00 (14.00 (14.00 (14.00 (14.00 (14.00 (14.00 (14.00 (14.00 (14.00 (14.00 (14.00 (14.00 (14.00 (14.00 (14.00 (14.00 (14.00 (14.00 (14.00 (14 | GC28<br>GC30<br>GC32<br>GC35<br>GC37<br>GC40<br>GC43         | 10.13<br>10.43<br>10.76<br>11.85<br>12.37<br>12.56<br>12.63          | -63<br>-33<br>-56<br>-63<br>-38<br>-28        | 12.0<br>12.0<br>12.5<br>14.0<br>16.0<br>13.5<br>13.0<br>13.0 |