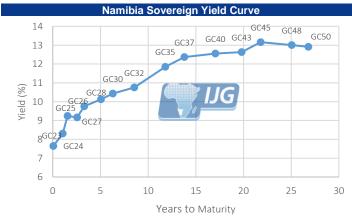

## **IJG** Daily Bulletin

Local Indices

Wednesday, 27 September 2023

| Local Indices                                                               |                                                             |                                                             |                                                                                                                                                                                                                                                                                                                                                                                                                                                                                                                                                                                                                                                                                                                                                                                                                                                                                                                                                                                                                                                                                                                                                                                                                                                                                                                                                                                                                                                                                                                                                                                                                                                                                                                                                                                                                                                                                                                                                                                                                                                                                                                                |                                                              |                                                                      |                                               |                                                              |
|-----------------------------------------------------------------------------|-------------------------------------------------------------|-------------------------------------------------------------|--------------------------------------------------------------------------------------------------------------------------------------------------------------------------------------------------------------------------------------------------------------------------------------------------------------------------------------------------------------------------------------------------------------------------------------------------------------------------------------------------------------------------------------------------------------------------------------------------------------------------------------------------------------------------------------------------------------------------------------------------------------------------------------------------------------------------------------------------------------------------------------------------------------------------------------------------------------------------------------------------------------------------------------------------------------------------------------------------------------------------------------------------------------------------------------------------------------------------------------------------------------------------------------------------------------------------------------------------------------------------------------------------------------------------------------------------------------------------------------------------------------------------------------------------------------------------------------------------------------------------------------------------------------------------------------------------------------------------------------------------------------------------------------------------------------------------------------------------------------------------------------------------------------------------------------------------------------------------------------------------------------------------------------------------------------------------------------------------------------------------------|--------------------------------------------------------------|----------------------------------------------------------------------|-----------------------------------------------|--------------------------------------------------------------|
|                                                                             | Level                                                       | Net Change                                                  | d/d %                                                                                                                                                                                                                                                                                                                                                                                                                                                                                                                                                                                                                                                                                                                                                                                                                                                                                                                                                                                                                                                                                                                                                                                                                                                                                                                                                                                                                                                                                                                                                                                                                                                                                                                                                                                                                                                                                                                                                                                                                                                                                                                          | mtd %                                                        | ytd %                                                                | 52Wk High                                     | 52Wk Lov                                                     |
| NSX Overall                                                                 | 1570                                                        | -9.62                                                       | -0.61                                                                                                                                                                                                                                                                                                                                                                                                                                                                                                                                                                                                                                                                                                                                                                                                                                                                                                                                                                                                                                                                                                                                                                                                                                                                                                                                                                                                                                                                                                                                                                                                                                                                                                                                                                                                                                                                                                                                                                                                                                                                                                                          | -3.40                                                        | -3.75                                                                | 1853                                          | 139                                                          |
| NSX Local                                                                   | 682                                                         | 0.23                                                        | 0.03                                                                                                                                                                                                                                                                                                                                                                                                                                                                                                                                                                                                                                                                                                                                                                                                                                                                                                                                                                                                                                                                                                                                                                                                                                                                                                                                                                                                                                                                                                                                                                                                                                                                                                                                                                                                                                                                                                                                                                                                                                                                                                                           | 0.68                                                         | 34.41                                                                | 683                                           | 47                                                           |
| SE ALSI                                                                     | 72652                                                       | -746.68                                                     | -1.02                                                                                                                                                                                                                                                                                                                                                                                                                                                                                                                                                                                                                                                                                                                                                                                                                                                                                                                                                                                                                                                                                                                                                                                                                                                                                                                                                                                                                                                                                                                                                                                                                                                                                                                                                                                                                                                                                                                                                                                                                                                                                                                          | -3.07                                                        | -0.54                                                                | 81338                                         | 6219                                                         |
| SE Top 40                                                                   | 66858                                                       | -822.82                                                     | -1.22                                                                                                                                                                                                                                                                                                                                                                                                                                                                                                                                                                                                                                                                                                                                                                                                                                                                                                                                                                                                                                                                                                                                                                                                                                                                                                                                                                                                                                                                                                                                                                                                                                                                                                                                                                                                                                                                                                                                                                                                                                                                                                                          | -3.49                                                        | -0.15                                                                | 75306                                         | 5584                                                         |
| SE INDI                                                                     | 98547                                                       | -1357.44                                                    | -1.36                                                                                                                                                                                                                                                                                                                                                                                                                                                                                                                                                                                                                                                                                                                                                                                                                                                                                                                                                                                                                                                                                                                                                                                                                                                                                                                                                                                                                                                                                                                                                                                                                                                                                                                                                                                                                                                                                                                                                                                                                                                                                                                          | -4.78                                                        | 9.12                                                                 | 109998                                        | 7585                                                         |
| SE FINI                                                                     | 16285                                                       | -138.26                                                     | -0.84                                                                                                                                                                                                                                                                                                                                                                                                                                                                                                                                                                                                                                                                                                                                                                                                                                                                                                                                                                                                                                                                                                                                                                                                                                                                                                                                                                                                                                                                                                                                                                                                                                                                                                                                                                                                                                                                                                                                                                                                                                                                                                                          | -4.11                                                        | 4.89                                                                 | 17497                                         | 1364                                                         |
| SE RESI                                                                     | 57564                                                       | -601.19                                                     | -1.03                                                                                                                                                                                                                                                                                                                                                                                                                                                                                                                                                                                                                                                                                                                                                                                                                                                                                                                                                                                                                                                                                                                                                                                                                                                                                                                                                                                                                                                                                                                                                                                                                                                                                                                                                                                                                                                                                                                                                                                                                                                                                                                          | -0.13                                                        | -18.70                                                               | 79846                                         | 5439                                                         |
|                                                                             | 9903                                                        |                                                             |                                                                                                                                                                                                                                                                                                                                                                                                                                                                                                                                                                                                                                                                                                                                                                                                                                                                                                                                                                                                                                                                                                                                                                                                                                                                                                                                                                                                                                                                                                                                                                                                                                                                                                                                                                                                                                                                                                                                                                                                                                                                                                                                |                                                              |                                                                      |                                               |                                                              |
| SE Banks                                                                    |                                                             | -52.82                                                      | -0.53                                                                                                                                                                                                                                                                                                                                                                                                                                                                                                                                                                                                                                                                                                                                                                                                                                                                                                                                                                                                                                                                                                                                                                                                                                                                                                                                                                                                                                                                                                                                                                                                                                                                                                                                                                                                                                                                                                                                                                                                                                                                                                                          | -5.01                                                        | 0.51                                                                 | 10755                                         | 860                                                          |
| Blobal Indice                                                               | S<br>Level                                                  | Net Change                                                  | d/d %                                                                                                                                                                                                                                                                                                                                                                                                                                                                                                                                                                                                                                                                                                                                                                                                                                                                                                                                                                                                                                                                                                                                                                                                                                                                                                                                                                                                                                                                                                                                                                                                                                                                                                                                                                                                                                                                                                                                                                                                                                                                                                                          | mtd %                                                        | ytd %                                                                | 52Wk High                                     | 52Wk Lov                                                     |
| Yeur Jenes                                                                  |                                                             |                                                             |                                                                                                                                                                                                                                                                                                                                                                                                                                                                                                                                                                                                                                                                                                                                                                                                                                                                                                                                                                                                                                                                                                                                                                                                                                                                                                                                                                                                                                                                                                                                                                                                                                                                                                                                                                                                                                                                                                                                                                                                                                                                                                                                |                                                              |                                                                      |                                               | 2866                                                         |
| ow Jones                                                                    | 33619                                                       | -388.00                                                     | -1.14                                                                                                                                                                                                                                                                                                                                                                                                                                                                                                                                                                                                                                                                                                                                                                                                                                                                                                                                                                                                                                                                                                                                                                                                                                                                                                                                                                                                                                                                                                                                                                                                                                                                                                                                                                                                                                                                                                                                                                                                                                                                                                                          | -3.18                                                        | 1.42                                                                 | 35679                                         |                                                              |
| &P 500                                                                      | 4274                                                        | -63.91                                                      | -1.47                                                                                                                                                                                                                                                                                                                                                                                                                                                                                                                                                                                                                                                                                                                                                                                                                                                                                                                                                                                                                                                                                                                                                                                                                                                                                                                                                                                                                                                                                                                                                                                                                                                                                                                                                                                                                                                                                                                                                                                                                                                                                                                          | -5.19                                                        | 11.30                                                                | 4607                                          | 349                                                          |
| ASDAQ                                                                       | 13064                                                       | -207.71                                                     | -1.57                                                                                                                                                                                                                                                                                                                                                                                                                                                                                                                                                                                                                                                                                                                                                                                                                                                                                                                                                                                                                                                                                                                                                                                                                                                                                                                                                                                                                                                                                                                                                                                                                                                                                                                                                                                                                                                                                                                                                                                                                                                                                                                          | -6.92                                                        | 24.81                                                                | 14447                                         | 1008                                                         |
| TSE100                                                                      | 7626                                                        | 1.73                                                        | 0.02                                                                                                                                                                                                                                                                                                                                                                                                                                                                                                                                                                                                                                                                                                                                                                                                                                                                                                                                                                                                                                                                                                                                                                                                                                                                                                                                                                                                                                                                                                                                                                                                                                                                                                                                                                                                                                                                                                                                                                                                                                                                                                                           | 2.51                                                         | 2.33                                                                 | 8047                                          | 670                                                          |
| AX                                                                          | 15256                                                       | -149.62                                                     | -0.97                                                                                                                                                                                                                                                                                                                                                                                                                                                                                                                                                                                                                                                                                                                                                                                                                                                                                                                                                                                                                                                                                                                                                                                                                                                                                                                                                                                                                                                                                                                                                                                                                                                                                                                                                                                                                                                                                                                                                                                                                                                                                                                          | -4.33                                                        | 9.57                                                                 | 16529                                         | 1186                                                         |
| lang Seng                                                                   | 17567                                                       | 100.23                                                      | 0.57                                                                                                                                                                                                                                                                                                                                                                                                                                                                                                                                                                                                                                                                                                                                                                                                                                                                                                                                                                                                                                                                                                                                                                                                                                                                                                                                                                                                                                                                                                                                                                                                                                                                                                                                                                                                                                                                                                                                                                                                                                                                                                                           | -4.43                                                        | -11.19                                                               | 22701                                         | 1459                                                         |
| likkei                                                                      | 32252                                                       | -62.99                                                      | -0.19                                                                                                                                                                                                                                                                                                                                                                                                                                                                                                                                                                                                                                                                                                                                                                                                                                                                                                                                                                                                                                                                                                                                                                                                                                                                                                                                                                                                                                                                                                                                                                                                                                                                                                                                                                                                                                                                                                                                                                                                                                                                                                                          | -1.13                                                        | 23.60                                                                | 33773                                         | 2562                                                         |
| Currencies                                                                  |                                                             |                                                             |                                                                                                                                                                                                                                                                                                                                                                                                                                                                                                                                                                                                                                                                                                                                                                                                                                                                                                                                                                                                                                                                                                                                                                                                                                                                                                                                                                                                                                                                                                                                                                                                                                                                                                                                                                                                                                                                                                                                                                                                                                                                                                                                |                                                              |                                                                      |                                               |                                                              |
|                                                                             | Level                                                       | Net Change                                                  | d/d %                                                                                                                                                                                                                                                                                                                                                                                                                                                                                                                                                                                                                                                                                                                                                                                                                                                                                                                                                                                                                                                                                                                                                                                                                                                                                                                                                                                                                                                                                                                                                                                                                                                                                                                                                                                                                                                                                                                                                                                                                                                                                                                          | mtd %                                                        | ytd %                                                                | 52Wk High                                     | 52Wk Lov                                                     |
| I\$/US\$                                                                    | 19.09                                                       | 0.01                                                        | -0.07                                                                                                                                                                                                                                                                                                                                                                                                                                                                                                                                                                                                                                                                                                                                                                                                                                                                                                                                                                                                                                                                                                                                                                                                                                                                                                                                                                                                                                                                                                                                                                                                                                                                                                                                                                                                                                                                                                                                                                                                                                                                                                                          | -1.13                                                        | -10.76                                                               | 19.92                                         | 16.7                                                         |
| \$/£                                                                        | 23.17                                                       | -0.03                                                       | 0.11                                                                                                                                                                                                                                                                                                                                                                                                                                                                                                                                                                                                                                                                                                                                                                                                                                                                                                                                                                                                                                                                                                                                                                                                                                                                                                                                                                                                                                                                                                                                                                                                                                                                                                                                                                                                                                                                                                                                                                                                                                                                                                                           | 3.24                                                         | -11.13                                                               | 24.73                                         | 19.0                                                         |
| ı\$/€                                                                       |                                                             |                                                             |                                                                                                                                                                                                                                                                                                                                                                                                                                                                                                                                                                                                                                                                                                                                                                                                                                                                                                                                                                                                                                                                                                                                                                                                                                                                                                                                                                                                                                                                                                                                                                                                                                                                                                                                                                                                                                                                                                                                                                                                                                                                                                                                |                                                              |                                                                      |                                               |                                                              |
|                                                                             | 20.15                                                       | -0.02                                                       | 0.08                                                                                                                                                                                                                                                                                                                                                                                                                                                                                                                                                                                                                                                                                                                                                                                                                                                                                                                                                                                                                                                                                                                                                                                                                                                                                                                                                                                                                                                                                                                                                                                                                                                                                                                                                                                                                                                                                                                                                                                                                                                                                                                           | 1.56                                                         | -9.49                                                                | 21.33                                         | 17.2                                                         |
| I\$/AUD\$                                                                   | 12.18                                                       | -0.03                                                       | 0.22                                                                                                                                                                                                                                                                                                                                                                                                                                                                                                                                                                                                                                                                                                                                                                                                                                                                                                                                                                                                                                                                                                                                                                                                                                                                                                                                                                                                                                                                                                                                                                                                                                                                                                                                                                                                                                                                                                                                                                                                                                                                                                                           | 0.52                                                         | -4.73                                                                | 13.07                                         | 11.2                                                         |
| \$/CAD\$                                                                    | 14.12                                                       | 0.01                                                        | -0.04                                                                                                                                                                                                                                                                                                                                                                                                                                                                                                                                                                                                                                                                                                                                                                                                                                                                                                                                                                                                                                                                                                                                                                                                                                                                                                                                                                                                                                                                                                                                                                                                                                                                                                                                                                                                                                                                                                                                                                                                                                                                                                                          | -1.03                                                        | -11.01                                                               | 14.66                                         | 12.3                                                         |
| IS\$/ <b>€</b>                                                              | 1.06                                                        | 0.00                                                        | -0.15                                                                                                                                                                                                                                                                                                                                                                                                                                                                                                                                                                                                                                                                                                                                                                                                                                                                                                                                                                                                                                                                                                                                                                                                                                                                                                                                                                                                                                                                                                                                                                                                                                                                                                                                                                                                                                                                                                                                                                                                                                                                                                                          | -2.65                                                        | -1.39                                                                | 1.13                                          | 0.9                                                          |
| IS\$/¥                                                                      | 149.08                                                      | 0.01                                                        | -0.01                                                                                                                                                                                                                                                                                                                                                                                                                                                                                                                                                                                                                                                                                                                                                                                                                                                                                                                                                                                                                                                                                                                                                                                                                                                                                                                                                                                                                                                                                                                                                                                                                                                                                                                                                                                                                                                                                                                                                                                                                                                                                                                          | -2.37                                                        | -12.05                                                               | 151.95                                        | 127.2                                                        |
| Commodities                                                                 |                                                             |                                                             |                                                                                                                                                                                                                                                                                                                                                                                                                                                                                                                                                                                                                                                                                                                                                                                                                                                                                                                                                                                                                                                                                                                                                                                                                                                                                                                                                                                                                                                                                                                                                                                                                                                                                                                                                                                                                                                                                                                                                                                                                                                                                                                                |                                                              |                                                                      |                                               |                                                              |
|                                                                             | Level                                                       | Net Change                                                  | d/d %                                                                                                                                                                                                                                                                                                                                                                                                                                                                                                                                                                                                                                                                                                                                                                                                                                                                                                                                                                                                                                                                                                                                                                                                                                                                                                                                                                                                                                                                                                                                                                                                                                                                                                                                                                                                                                                                                                                                                                                                                                                                                                                          | mtd %                                                        | ytd %                                                                | 52Wk High                                     | 52Wk Lov                                                     |
| rent Crude                                                                  | 94.89                                                       | 0.93                                                        | 0.99                                                                                                                                                                                                                                                                                                                                                                                                                                                                                                                                                                                                                                                                                                                                                                                                                                                                                                                                                                                                                                                                                                                                                                                                                                                                                                                                                                                                                                                                                                                                                                                                                                                                                                                                                                                                                                                                                                                                                                                                                                                                                                                           | 9.28                                                         | 15.59                                                                | 95.96                                         | 69.7                                                         |
| iold                                                                        | 1896.01                                                     | -4.64                                                       | -0.24                                                                                                                                                                                                                                                                                                                                                                                                                                                                                                                                                                                                                                                                                                                                                                                                                                                                                                                                                                                                                                                                                                                                                                                                                                                                                                                                                                                                                                                                                                                                                                                                                                                                                                                                                                                                                                                                                                                                                                                                                                                                                                                          | -2.28                                                        | 3.95                                                                 | 2062.99                                       | 1614.9                                                       |
|                                                                             |                                                             |                                                             |                                                                                                                                                                                                                                                                                                                                                                                                                                                                                                                                                                                                                                                                                                                                                                                                                                                                                                                                                                                                                                                                                                                                                                                                                                                                                                                                                                                                                                                                                                                                                                                                                                                                                                                                                                                                                                                                                                                                                                                                                                                                                                                                |                                                              |                                                                      |                                               |                                                              |
| latinum                                                                     | 908.06                                                      | 0.44                                                        | 0.05                                                                                                                                                                                                                                                                                                                                                                                                                                                                                                                                                                                                                                                                                                                                                                                                                                                                                                                                                                                                                                                                                                                                                                                                                                                                                                                                                                                                                                                                                                                                                                                                                                                                                                                                                                                                                                                                                                                                                                                                                                                                                                                           | -6.57                                                        | -15.47                                                               | 1134.95                                       | 838.1                                                        |
| copper                                                                      | 363.80                                                      | -1.10                                                       | -0.30                                                                                                                                                                                                                                                                                                                                                                                                                                                                                                                                                                                                                                                                                                                                                                                                                                                                                                                                                                                                                                                                                                                                                                                                                                                                                                                                                                                                                                                                                                                                                                                                                                                                                                                                                                                                                                                                                                                                                                                                                                                                                                                          | -4.81                                                        | -4.51                                                                | 433.30                                        | 325.0                                                        |
| ilver                                                                       | 22.69                                                       | -0.16                                                       | -0.71                                                                                                                                                                                                                                                                                                                                                                                                                                                                                                                                                                                                                                                                                                                                                                                                                                                                                                                                                                                                                                                                                                                                                                                                                                                                                                                                                                                                                                                                                                                                                                                                                                                                                                                                                                                                                                                                                                                                                                                                                                                                                                                          | -7.18                                                        | -5.29                                                                | 26.14                                         | 17.9                                                         |
| alladium                                                                    | 1238.00                                                     | 12.30                                                       | 1.00                                                                                                                                                                                                                                                                                                                                                                                                                                                                                                                                                                                                                                                                                                                                                                                                                                                                                                                                                                                                                                                                                                                                                                                                                                                                                                                                                                                                                                                                                                                                                                                                                                                                                                                                                                                                                                                                                                                                                                                                                                                                                                                           | 1.58                                                         | -32.38                                                               | 1810.00                                       | 1180.5                                                       |
| Jranium                                                                     | 71.00                                                       | 0.75                                                        | 1.07                                                                                                                                                                                                                                                                                                                                                                                                                                                                                                                                                                                                                                                                                                                                                                                                                                                                                                                                                                                                                                                                                                                                                                                                                                                                                                                                                                                                                                                                                                                                                                                                                                                                                                                                                                                                                                                                                                                                                                                                                                                                                                                           | 19.58                                                        | 46.00                                                                | 71.00                                         | 47.7                                                         |
| ISX Local                                                                   |                                                             |                                                             |                                                                                                                                                                                                                                                                                                                                                                                                                                                                                                                                                                                                                                                                                                                                                                                                                                                                                                                                                                                                                                                                                                                                                                                                                                                                                                                                                                                                                                                                                                                                                                                                                                                                                                                                                                                                                                                                                                                                                                                                                                                                                                                                |                                                              |                                                                      |                                               |                                                              |
|                                                                             | Level                                                       | Last Change                                                 | Last %                                                                                                                                                                                                                                                                                                                                                                                                                                                                                                                                                                                                                                                                                                                                                                                                                                                                                                                                                                                                                                                                                                                                                                                                                                                                                                                                                                                                                                                                                                                                                                                                                                                                                                                                                                                                                                                                                                                                                                                                                                                                                                                         | mtd %                                                        | ytd %                                                                | 52Wk High                                     | 52Wk Lo                                                      |
| NE                                                                          | 899                                                         | 0.00                                                        | 0.00                                                                                                                                                                                                                                                                                                                                                                                                                                                                                                                                                                                                                                                                                                                                                                                                                                                                                                                                                                                                                                                                                                                                                                                                                                                                                                                                                                                                                                                                                                                                                                                                                                                                                                                                                                                                                                                                                                                                                                                                                                                                                                                           | 0.00                                                         | -0.11                                                                | 900                                           | 89                                                           |
| GP                                                                          | 1640                                                        | 0.00                                                        | 0.00                                                                                                                                                                                                                                                                                                                                                                                                                                                                                                                                                                                                                                                                                                                                                                                                                                                                                                                                                                                                                                                                                                                                                                                                                                                                                                                                                                                                                                                                                                                                                                                                                                                                                                                                                                                                                                                                                                                                                                                                                                                                                                                           | 4.46                                                         | 25.86                                                                | 1640                                          | 113                                                          |
| NB                                                                          | 4850                                                        | 0.00                                                        | 0.00                                                                                                                                                                                                                                                                                                                                                                                                                                                                                                                                                                                                                                                                                                                                                                                                                                                                                                                                                                                                                                                                                                                                                                                                                                                                                                                                                                                                                                                                                                                                                                                                                                                                                                                                                                                                                                                                                                                                                                                                                                                                                                                           | 0.00                                                         | 57.12                                                                | 5140                                          | 289                                                          |
|                                                                             | 388                                                         | 0.00                                                        | 0.00                                                                                                                                                                                                                                                                                                                                                                                                                                                                                                                                                                                                                                                                                                                                                                                                                                                                                                                                                                                                                                                                                                                                                                                                                                                                                                                                                                                                                                                                                                                                                                                                                                                                                                                                                                                                                                                                                                                                                                                                                                                                                                                           | -1.77                                                        | 29.33                                                                | 396                                           | 263                                                          |
| .HN                                                                         |                                                             |                                                             |                                                                                                                                                                                                                                                                                                                                                                                                                                                                                                                                                                                                                                                                                                                                                                                                                                                                                                                                                                                                                                                                                                                                                                                                                                                                                                                                                                                                                                                                                                                                                                                                                                                                                                                                                                                                                                                                                                                                                                                                                                                                                                                                |                                                              |                                                                      |                                               |                                                              |
| NOC                                                                         | 715                                                         | 2.00                                                        | 0.28                                                                                                                                                                                                                                                                                                                                                                                                                                                                                                                                                                                                                                                                                                                                                                                                                                                                                                                                                                                                                                                                                                                                                                                                                                                                                                                                                                                                                                                                                                                                                                                                                                                                                                                                                                                                                                                                                                                                                                                                                                                                                                                           | 0.56                                                         | 1.56                                                                 | 750                                           | 70                                                           |
| IAM                                                                         | 69                                                          | 0.00                                                        | 0.00                                                                                                                                                                                                                                                                                                                                                                                                                                                                                                                                                                                                                                                                                                                                                                                                                                                                                                                                                                                                                                                                                                                                                                                                                                                                                                                                                                                                                                                                                                                                                                                                                                                                                                                                                                                                                                                                                                                                                                                                                                                                                                                           | -1.43                                                        | 1.47                                                                 | 70                                            | 6                                                            |
| IBS                                                                         | 3659                                                        | -1.00                                                       | -0.03                                                                                                                                                                                                                                                                                                                                                                                                                                                                                                                                                                                                                                                                                                                                                                                                                                                                                                                                                                                                                                                                                                                                                                                                                                                                                                                                                                                                                                                                                                                                                                                                                                                                                                                                                                                                                                                                                                                                                                                                                                                                                                                          | -3.71                                                        | 72.08                                                                | 3800                                          | 196                                                          |
| NHL .                                                                       | 220                                                         | 0.00                                                        | 0.00                                                                                                                                                                                                                                                                                                                                                                                                                                                                                                                                                                                                                                                                                                                                                                                                                                                                                                                                                                                                                                                                                                                                                                                                                                                                                                                                                                                                                                                                                                                                                                                                                                                                                                                                                                                                                                                                                                                                                                                                                                                                                                                           | 0.00                                                         | 25.71                                                                | 230                                           | 17                                                           |
| DRY                                                                         | 1250                                                        | 0.00                                                        | 0.00                                                                                                                                                                                                                                                                                                                                                                                                                                                                                                                                                                                                                                                                                                                                                                                                                                                                                                                                                                                                                                                                                                                                                                                                                                                                                                                                                                                                                                                                                                                                                                                                                                                                                                                                                                                                                                                                                                                                                                                                                                                                                                                           | 10.62                                                        | 21.36                                                                | 1250                                          | 102                                                          |
| NH                                                                          | 1274                                                        | 0.00                                                        | 0.00                                                                                                                                                                                                                                                                                                                                                                                                                                                                                                                                                                                                                                                                                                                                                                                                                                                                                                                                                                                                                                                                                                                                                                                                                                                                                                                                                                                                                                                                                                                                                                                                                                                                                                                                                                                                                                                                                                                                                                                                                                                                                                                           | -0.08                                                        | -3.48                                                                | 1320                                          | 127                                                          |
| ILP                                                                         | 12790                                                       | 0.00                                                        | 0.00                                                                                                                                                                                                                                                                                                                                                                                                                                                                                                                                                                                                                                                                                                                                                                                                                                                                                                                                                                                                                                                                                                                                                                                                                                                                                                                                                                                                                                                                                                                                                                                                                                                                                                                                                                                                                                                                                                                                                                                                                                                                                                                           | 0.00                                                         | 0.00                                                                 | 12790                                         | 1277                                                         |
| NO                                                                          | 755                                                         | 0.00                                                        | 0.00                                                                                                                                                                                                                                                                                                                                                                                                                                                                                                                                                                                                                                                                                                                                                                                                                                                                                                                                                                                                                                                                                                                                                                                                                                                                                                                                                                                                                                                                                                                                                                                                                                                                                                                                                                                                                                                                                                                                                                                                                                                                                                                           | 4.86                                                         | 71.20                                                                | 845                                           | 42                                                           |
| A versus Na                                                                 |                                                             |                                                             | 0.00                                                                                                                                                                                                                                                                                                                                                                                                                                                                                                                                                                                                                                                                                                                                                                                                                                                                                                                                                                                                                                                                                                                                                                                                                                                                                                                                                                                                                                                                                                                                                                                                                                                                                                                                                                                                                                                                                                                                                                                                                                                                                                                           | 1.00                                                         | , 1.20                                                               | 0-13                                          | 72                                                           |
| A Bonds                                                                     | VTM C                                                       |                                                             | Chg [bp]                                                                                                                                                                                                                                                                                                                                                                                                                                                                                                                                                                                                                                                                                                                                                                                                                                                                                                                                                                                                                                                                                                                                                                                                                                                                                                                                                                                                                                                                                                                                                                                                                                                                                                                                                                                                                                                                                                                                                                                                                                                                                                                       | NAM Bonds                                                    | YTM                                                                  | Premium                                       | Chg [b                                                       |
| 186                                                                         | 9.37                                                        | 103.05                                                      |                                                                                                                                                                                                                                                                                                                                                                                                                                                                                                                                                                                                                                                                                                                                                                                                                                                                                                                                                                                                                                                                                                                                                                                                                                                                                                                                                                                                                                                                                                                                                                                                                                                                                                                                                                                                                                                                                                                                                                                                                                                                                                                                | GC23                                                         | 7.64                                                                 | 0                                             | -3.3                                                         |
| 2030                                                                        | 10.76                                                       | 87.52                                                       |                                                                                                                                                                                                                                                                                                                                                                                                                                                                                                                                                                                                                                                                                                                                                                                                                                                                                                                                                                                                                                                                                                                                                                                                                                                                                                                                                                                                                                                                                                                                                                                                                                                                                                                                                                                                                                                                                                                                                                                                                                                                                                                                | GC23<br>GC24                                                 | 8.31                                                                 | -107                                          | 11.5                                                         |
|                                                                             |                                                             |                                                             |                                                                                                                                                                                                                                                                                                                                                                                                                                                                                                                                                                                                                                                                                                                                                                                                                                                                                                                                                                                                                                                                                                                                                                                                                                                                                                                                                                                                                                                                                                                                                                                                                                                                                                                                                                                                                                                                                                                                                                                                                                                                                                                                |                                                              |                                                                      |                                               |                                                              |
| 213                                                                         | 11.32                                                       | 78.71                                                       |                                                                                                                                                                                                                                                                                                                                                                                                                                                                                                                                                                                                                                                                                                                                                                                                                                                                                                                                                                                                                                                                                                                                                                                                                                                                                                                                                                                                                                                                                                                                                                                                                                                                                                                                                                                                                                                                                                                                                                                                                                                                                                                                | GC25                                                         | 9.25                                                                 | -13                                           | 11.5                                                         |
|                                                                             | 11 67                                                       | 04.00                                                       | 1750                                                                                                                                                                                                                                                                                                                                                                                                                                                                                                                                                                                                                                                                                                                                                                                                                                                                                                                                                                                                                                                                                                                                                                                                                                                                                                                                                                                                                                                                                                                                                                                                                                                                                                                                                                                                                                                                                                                                                                                                                                                                                                                           | GC26                                                         | 9.17                                                                 | -20                                           | 11.5                                                         |
|                                                                             | 11.67                                                       | 81.89                                                       |                                                                                                                                                                                                                                                                                                                                                                                                                                                                                                                                                                                                                                                                                                                                                                                                                                                                                                                                                                                                                                                                                                                                                                                                                                                                                                                                                                                                                                                                                                                                                                                                                                                                                                                                                                                                                                                                                                                                                                                                                                                                                                                                |                                                              |                                                                      |                                               | 11.5                                                         |
| 2035                                                                        | 12.40                                                       | 78.76                                                       | 15.00                                                                                                                                                                                                                                                                                                                                                                                                                                                                                                                                                                                                                                                                                                                                                                                                                                                                                                                                                                                                                                                                                                                                                                                                                                                                                                                                                                                                                                                                                                                                                                                                                                                                                                                                                                                                                                                                                                                                                                                                                                                                                                                          | GC27                                                         | 9.76                                                                 | 39                                            |                                                              |
| 2035<br>209                                                                 |                                                             |                                                             | 15.00                                                                                                                                                                                                                                                                                                                                                                                                                                                                                                                                                                                                                                                                                                                                                                                                                                                                                                                                                                                                                                                                                                                                                                                                                                                                                                                                                                                                                                                                                                                                                                                                                                                                                                                                                                                                                                                                                                                                                                                                                                                                                                                          | GC27<br>GC28                                                 | 9.76<br>10.13                                                        | -63                                           |                                                              |
| 2035<br>209                                                                 | 12.40                                                       | 78.76                                                       | 15.00<br>14.00                                                                                                                                                                                                                                                                                                                                                                                                                                                                                                                                                                                                                                                                                                                                                                                                                                                                                                                                                                                                                                                                                                                                                                                                                                                                                                                                                                                                                                                                                                                                                                                                                                                                                                                                                                                                                                                                                                                                                                                                                                                                                                                 |                                                              |                                                                      |                                               | 12.0                                                         |
| 2035<br>209<br>2037                                                         | 12.40<br>12.48                                              | 78.76<br>61.07                                              | 15.00 (<br>14.00 (<br>16.00 (                                                                                                                                                                                                                                                                                                                                                                                                                                                                                                                                                                                                                                                                                                                                                                                                                                                                                                                                                                                                                                                                                                                                                                                                                                                                                                                                                                                                                                                                                                                                                                                                                                                                                                                                                                                                                                                                                                                                                                                                                                                                                                  | GC28                                                         | 10.13                                                                | -63                                           | 12.0<br>12.0                                                 |
| 2035<br>209<br>2037<br>2040                                                 | 12.40<br>12.48<br>12.75<br>12.93                            | 78.76<br>61.07<br>73.06<br>73.49                            | 15.00 (14.00 (16.00 (14.00 (14.00 (14.00 (14.00 (14.00 (14.00 (14.00 (14.00 (14.00 (14.00 (14.00 (14.00 (14.00 (14.00 (14.00 (14.00 (14.00 (14.00 (14.00 (14.00 (14.00 (14.00 (14.00 (14.00 (14.00 (14.00 (14.00 (14.00 (14.00 (14.00 (14.00 (14.00 (14.00 (14.00 (14.00 (14.00 (14.00 (14.00 (14.00 (14.00 (14.00 (14.00 (14.00 (14.00 (14.00 (14.00 (14.00 (14.00 (14.00 (14.00 (14.00 (14.00 (14.00 (14.00 (14.00 (14.00 (14.00 (14.00 (14.00 (14.00 (14.00 (14.00 (14.00 (14.00 (14.00 (14.00 (14.00 (14.00 (14.00 (14.00 (14.00 (14.00 (14.00 (14.00 (14.00 (14.00 (14.00 (14.00 (14.00 (14.00 (14.00 (14.00 (14.00 (14.00 (14.00 (14.00 (14.00 (14.00 (14.00 (14.00 (14.00 (14.00 (14.00 (14.00 (14.00 (14.00 (14.00 (14.00 (14.00 (14.00 (14.00 (14.00 (14.00 (14.00 (14.00 (14.00 (14.00 (14.00 (14.00 (14.00 (14.00 (14.00 (14.00 (14.00 (14.00 (14.00 (14.00 (14.00 (14.00 (14.00 (14.00 (14.00 (14.00 (14.00 (14.00 (14.00 (14.00 (14.00 (14.00 (14.00 (14.00 (14.00 (14.00 (14.00 (14.00 (14.00 (14.00 (14.00 (14.00 (14.00 (14.00 (14.00 (14.00 (14.00 (14.00 (14.00 (14.00 (14.00 (14.00 (14.00 (14.00 (14.00 (14.00 (14.00 (14.00 (14.00 (14.00 (14.00 (14.00 (14.00 (14.00 (14.00 (14.00 (14.00 (14.00 (14.00 (14.00 (14.00 (14.00 (14.00 (14.00 (14.00 (14.00 (14.00 (14.00 (14.00 (14.00 (14.00 (14.00 (14.00 (14.00 (14.00 (14.00 (14.00 (14.00 (14.00 (14.00 (14.00 (14.00 (14.00 (14.00 (14.00 (14.00 (14.00 (14.00 (14.00 (14.00 (14.00 (14.00 (14.00 (14.00 (14.00 (14.00 (14.00 (14.00 (14.00 (14.00 (14.00 (14.00 (14.00 (14.00 (14.00 (14.00 (14.00 (14.00 (14.00 (14.00 (14.00 (14.00 (14.00 (14.00 (14.00 (14.00 (14.00 (14.00 (14.00 (14.00 (14.00 (14.00 (14.00 (14.00 (14.00 (14.00 (14.00 (14.00 (14.00 (14.00 (14.00 (14.00 (14.00 (14.00 (14.00 (14.00 (14.00 (14.00 (14.00 (14.00 (14.00 (14.00 (14.00 (14.00 (14.00 (14.00 (14.00 (14.00 (14.00 (14.00 (14.00 (14.00 (14.00 (14.00 (14.00 (14.00 (14.00 (14.00 (14.00 (14.00 (14.00 (14.00 (14.00 (14.00 (14.00 (14.00 (14.00 (14.00 (14.00 (14.00 (14.00 (14.00 (14.00 (14.00 (14.00 (14.00 (14.00 (14.00 (14.00 (14.00 (14.00 (14.00 (14 | GC28<br>GC30<br>GC32                                         | 10.13<br>10.43<br>10.76                                              | -63<br>-33<br>-56                             | 12.0<br>12.0<br>12.5                                         |
| 2035<br>209<br>2037<br>2040<br>214                                          | 12.40<br>12.48<br>12.75<br>12.93<br>12.84                   | 78.76<br>61.07<br>73.06<br>73.49<br>56.26                   | 15.00 (14.00 (14.00 (13.50 (14.00 (14.00 (13.50 (14.00 (14.00 (14.00 (14.00 (14.00 (14.00 (14.00 (14.00 (14.00 (14.00 (14.00 (14.00 (14.00 (14.00 (14.00 (14.00 (14.00 (14.00 (14.00 (14.00 (14.00 (14.00 (14.00 (14.00 (14.00 (14.00 (14.00 (14.00 (14.00 (14.00 (14.00 (14.00 (14.00 (14.00 (14.00 (14.00 (14.00 (14.00 (14.00 (14.00 (14.00 (14.00 (14.00 (14.00 (14.00 (14.00 (14.00 (14.00 (14.00 (14.00 (14.00 (14.00 (14.00 (14.00 (14.00 (14.00 (14.00 (14.00 (14.00 (14.00 (14.00 (14.00 (14.00 (14.00 (14.00 (14.00 (14.00 (14.00 (14.00 (14.00 (14.00 (14.00 (14.00 (14.00 (14.00 (14.00 (14.00 (14.00 (14.00 (14.00 (14.00 (14.00 (14.00 (14.00 (14.00 (14.00 (14.00 (14.00 (14.00 (14.00 (14.00 (14.00 (14.00 (14.00 (14.00 (14.00 (14.00 (14.00 (14.00 (14.00 (14.00 (14.00 (14.00 (14.00 (14.00 (14.00 (14.00 (14.00 (14.00 (14.00 (14.00 (14.00 (14.00 (14.00 (14.00 (14.00 (14.00 (14.00 (14.00 (14.00 (14.00 (14.00 (14.00 (14.00 (14.00 (14.00 (14.00 (14.00 (14.00 (14.00 (14.00 (14.00 (14.00 (14.00 (14.00 (14.00 (14.00 (14.00 (14.00 (14.00 (14.00 (14.00 (14.00 (14.00 (14.00 (14.00 (14.00 (14.00 (14.00 (14.00 (14.00 (14.00 (14.00 (14.00 (14.00 (14.00 (14.00 (14.00 (14.00 (14.00 (14.00 (14.00 (14.00 (14.00 (14.00 (14.00 (14.00 (14.00 (14.00 (14.00 (14.00 (14.00 (14.00 (14.00 (14.00 (14.00 (14.00 (14.00 (14.00 (14.00 (14.00 (14.00 (14.00 (14.00 (14.00 (14.00 (14.00 (14.00 (14.00 (14.00 (14.00 (14.00 (14.00 (14.00 (14.00 (14.00 (14.00 (14.00 (14.00 (14.00 (14.00 (14.00 (14.00 (14.00 (14.00 (14.00 (14.00 (14.00 (14.00 (14.00 (14.00 (14.00 (14.00 (14.00 (14.00 (14.00 (14.00 (14.00 (14.00 (14.00 (14.00 (14.00 (14.00 (14.00 (14.00 (14.00 (14.00 (14.00 (14.00 (14.00 (14.00 (14.00 (14.00 (14.00 (14.00 (14.00 (14.00 (14.00 (14.00 (14.00 (14.00 (14.00 (14.00 (14.00 (14.00 (14.00 (14.00 (14.00 (14.00 (14.00 (14.00 (14.00 (14.00 (14.00 (14.00 (14.00 (14.00 (14.00 (14.00 (14.00 (14.00 (14.00 (14.00 (14.00 (14.00 (14.00 (14.00 (14.00 (14.00 (14.00 (14.00 (14.00 (14.00 (14.00 (14.00 (14.00 (14.00 (14.00 (14.00 (14.00 (14.00 (14.00 (14.00 (14.00 (14.00 (14 | GC28<br>GC30<br>GC32<br>GC35                                 | 10.13<br>10.43<br>10.76<br>11.85                                     | -63<br>-33<br>-56<br>-63                      | 12.0<br>12.0<br>12.5<br>14.0                                 |
| 2035<br>209<br>2037<br>2040<br>214<br>2044                                  | 12.40<br>12.48<br>12.75<br>12.93<br>12.84<br>13.02          | 78.76<br>61.07<br>73.06<br>73.49<br>56.26<br>69.68          | 15.00 (14.00 (14.00 (14.00 (13.50 (13.00 (14.00 (14.00 (14.00 (14.00 (14.00 (14.00 (14.00 (14.00 (14.00 (14.00 (14.00 (14.00 (14.00 (14.00 (14.00 (14.00 (14.00 (14.00 (14.00 (14.00 (14.00 (14.00 (14.00 (14.00 (14.00 (14.00 (14.00 (14.00 (14.00 (14.00 (14.00 (14.00 (14.00 (14.00 (14.00 (14.00 (14.00 (14.00 (14.00 (14.00 (14.00 (14.00 (14.00 (14.00 (14.00 (14.00 (14.00 (14.00 (14.00 (14.00 (14.00 (14.00 (14.00 (14.00 (14.00 (14.00 (14.00 (14.00 (14.00 (14.00 (14.00 (14.00 (14.00 (14.00 (14.00 (14.00 (14.00 (14.00 (14.00 (14.00 (14.00 (14.00 (14.00 (14.00 (14.00 (14.00 (14.00 (14.00 (14.00 (14.00 (14.00 (14.00 (14.00 (14.00 (14.00 (14.00 (14.00 (14.00 (14.00 (14.00 (14.00 (14.00 (14.00 (14.00 (14.00 (14.00 (14.00 (14.00 (14.00 (14.00 (14.00 (14.00 (14.00 (14.00 (14.00 (14.00 (14.00 (14.00 (14.00 (14.00 (14.00 (14.00 (14.00 (14.00 (14.00 (14.00 (14.00 (14.00 (14.00 (14.00 (14.00 (14.00 (14.00 (14.00 (14.00 (14.00 (14.00 (14.00 (14.00 (14.00 (14.00 (14.00 (14.00 (14.00 (14.00 (14.00 (14.00 (14.00 (14.00 (14.00 (14.00 (14.00 (14.00 (14.00 (14.00 (14.00 (14.00 (14.00 (14.00 (14.00 (14.00 (14.00 (14.00 (14.00 (14.00 (14.00 (14.00 (14.00 (14.00 (14.00 (14.00 (14.00 (14.00 (14.00 (14.00 (14.00 (14.00 (14.00 (14.00 (14.00 (14.00 (14.00 (14.00 (14.00 (14.00 (14.00 (14.00 (14.00 (14.00 (14.00 (14.00 (14.00 (14.00 (14.00 (14.00 (14.00 (14.00 (14.00 (14.00 (14.00 (14.00 (14.00 (14.00 (14.00 (14.00 (14.00 (14.00 (14.00 (14.00 (14.00 (14.00 (14.00 (14.00 (14.00 (14.00 (14.00 (14.00 (14.00 (14.00 (14.00 (14.00 (14.00 (14.00 (14.00 (14.00 (14.00 (14.00 (14.00 (14.00 (14.00 (14.00 (14.00 (14.00 (14.00 (14.00 (14.00 (14.00 (14.00 (14.00 (14.00 (14.00 (14.00 (14.00 (14.00 (14.00 (14.00 (14.00 (14.00 (14.00 (14.00 (14.00 (14.00 (14.00 (14.00 (14.00 (14.00 (14.00 (14.00 (14.00 (14.00 (14.00 (14.00 (14.00 (14.00 (14.00 (14.00 (14.00 (14.00 (14.00 (14.00 (14.00 (14.00 (14.00 (14.00 (14.00 (14.00 (14.00 (14.00 (14.00 (14.00 (14.00 (14.00 (14.00 (14.00 (14.00 (14.00 (14.00 (14.00 (14.00 (14.00 (14.00 (14.00 (14.00 (14.00 (14.00 (14.00 (14 | GC28<br>GC30<br>GC32<br>GC35<br>GC37                         | 10.13<br>10.43<br>10.76<br>11.85<br>12.37                            | -63<br>-33<br>-56<br>-63<br>-38               | 12.0<br>12.0<br>12.5<br>14.0<br>16.0                         |
| 2035<br>209<br>2037<br>2040<br>214<br>2044<br>2044                          | 12.40<br>12.48<br>12.75<br>12.93<br>12.84<br>13.02<br>12.92 | 78.76<br>61.07<br>73.06<br>73.49<br>56.26<br>69.68<br>69.23 | 15.00 (14.00 (14.00 (14.00 (14.00 (14.00 (14.00 (14.00 (14.00 (14.00 (14.00 (14.00 (14.00 (14.00 (14.00 (14.00 (14.00 (14.00 (14.00 (14.00 (14.00 (14.00 (14.00 (14.00 (14.00 (14.00 (14.00 (14.00 (14.00 (14.00 (14.00 (14.00 (14.00 (14.00 (14.00 (14.00 (14.00 (14.00 (14.00 (14.00 (14.00 (14.00 (14.00 (14.00 (14.00 (14.00 (14.00 (14.00 (14.00 (14.00 (14.00 (14.00 (14.00 (14.00 (14.00 (14.00 (14.00 (14.00 (14.00 (14.00 (14.00 (14.00 (14.00 (14.00 (14.00 (14.00 (14.00 (14.00 (14.00 (14.00 (14.00 (14.00 (14.00 (14.00 (14.00 (14.00 (14.00 (14.00 (14.00 (14.00 (14.00 (14.00 (14.00 (14.00 (14.00 (14.00 (14.00 (14.00 (14.00 (14.00 (14.00 (14.00 (14.00 (14.00 (14.00 (14.00 (14.00 (14.00 (14.00 (14.00 (14.00 (14.00 (14.00 (14.00 (14.00 (14.00 (14.00 (14.00 (14.00 (14.00 (14.00 (14.00 (14.00 (14.00 (14.00 (14.00 (14.00 (14.00 (14.00 (14.00 (14.00 (14.00 (14.00 (14.00 (14.00 (14.00 (14.00 (14.00 (14.00 (14.00 (14.00 (14.00 (14.00 (14.00 (14.00 (14.00 (14.00 (14.00 (14.00 (14.00 (14.00 (14.00 (14.00 (14.00 (14.00 (14.00 (14.00 (14.00 (14.00 (14.00 (14.00 (14.00 (14.00 (14.00 (14.00 (14.00 (14.00 (14.00 (14.00 (14.00 (14.00 (14.00 (14.00 (14.00 (14.00 (14.00 (14.00 (14.00 (14.00 (14.00 (14.00 (14.00 (14.00 (14.00 (14.00 (14.00 (14.00 (14.00 (14.00 (14.00 (14.00 (14.00 (14.00 (14.00 (14.00 (14.00 (14.00 (14.00 (14.00 (14.00 (14.00 (14.00 (14.00 (14.00 (14.00 (14.00 (14.00 (14.00 (14.00 (14.00 (14.00 (14.00 (14.00 (14.00 (14.00 (14.00 (14.00 (14.00 (14.00 (14.00 (14.00 (14.00 (14.00 (14.00 (14.00 (14.00 (14.00 (14.00 (14.00 (14.00 (14.00 (14.00 (14.00 (14.00 (14.00 (14.00 (14.00 (14.00 (14.00 (14.00 (14.00 (14.00 (14.00 (14.00 (14.00 (14.00 (14.00 (14.00 (14.00 (14.00 (14.00 (14.00 (14.00 (14.00 (14.00 (14.00 (14.00 (14.00 (14.00 (14.00 (14.00 (14.00 (14.00 (14.00 (14.00 (14.00 (14.00 (14.00 (14.00 (14.00 (14.00 (14.00 (14.00 (14.00 (14.00 (14.00 (14.00 (14.00 (14.00 (14.00 (14.00 (14.00 (14.00 (14.00 (14.00 (14.00 (14.00 (14.00 (14.00 (14.00 (14.00 (14.00 (14.00 (14.00 (14.00 (14.00 (14.00 (14.00 (14.00 (14.00 (14.00 (14.00 (14 | GC28<br>GC30<br>GC32<br>GC35<br>GC37<br>GC40                 | 10.13<br>10.43<br>10.76<br>11.85<br>12.37<br>12.56                   | -63<br>-33<br>-56<br>-63<br>-38<br>-28        | 12.0<br>12.0<br>12.5<br>14.0<br>16.0<br>13.5                 |
| 12035<br>1209<br>12037<br>12040<br>1214<br>12044<br>12048                   | 12.40<br>12.48<br>12.75<br>12.93<br>12.84<br>13.02          | 78.76<br>61.07<br>73.06<br>73.49<br>56.26<br>69.68          | 15.00 (14.00 (14.00 (14.00 (14.00 (14.00 (14.00 (14.00 (14.00 (14.00 (14.00 (14.00 (14.00 (14.00 (14.00 (14.00 (14.00 (14.00 (14.00 (14.00 (14.00 (14.00 (14.00 (14.00 (14.00 (14.00 (14.00 (14.00 (14.00 (14.00 (14.00 (14.00 (14.00 (14.00 (14.00 (14.00 (14.00 (14.00 (14.00 (14.00 (14.00 (14.00 (14.00 (14.00 (14.00 (14.00 (14.00 (14.00 (14.00 (14.00 (14.00 (14.00 (14.00 (14.00 (14.00 (14.00 (14.00 (14.00 (14.00 (14.00 (14.00 (14.00 (14.00 (14.00 (14.00 (14.00 (14.00 (14.00 (14.00 (14.00 (14.00 (14.00 (14.00 (14.00 (14.00 (14.00 (14.00 (14.00 (14.00 (14.00 (14.00 (14.00 (14.00 (14.00 (14.00 (14.00 (14.00 (14.00 (14.00 (14.00 (14.00 (14.00 (14.00 (14.00 (14.00 (14.00 (14.00 (14.00 (14.00 (14.00 (14.00 (14.00 (14.00 (14.00 (14.00 (14.00 (14.00 (14.00 (14.00 (14.00 (14.00 (14.00 (14.00 (14.00 (14.00 (14.00 (14.00 (14.00 (14.00 (14.00 (14.00 (14.00 (14.00 (14.00 (14.00 (14.00 (14.00 (14.00 (14.00 (14.00 (14.00 (14.00 (14.00 (14.00 (14.00 (14.00 (14.00 (14.00 (14.00 (14.00 (14.00 (14.00 (14.00 (14.00 (14.00 (14.00 (14.00 (14.00 (14.00 (14.00 (14.00 (14.00 (14.00 (14.00 (14.00 (14.00 (14.00 (14.00 (14.00 (14.00 (14.00 (14.00 (14.00 (14.00 (14.00 (14.00 (14.00 (14.00 (14.00 (14.00 (14.00 (14.00 (14.00 (14.00 (14.00 (14.00 (14.00 (14.00 (14.00 (14.00 (14.00 (14.00 (14.00 (14.00 (14.00 (14.00 (14.00 (14.00 (14.00 (14.00 (14.00 (14.00 (14.00 (14.00 (14.00 (14.00 (14.00 (14.00 (14.00 (14.00 (14.00 (14.00 (14.00 (14.00 (14.00 (14.00 (14.00 (14.00 (14.00 (14.00 (14.00 (14.00 (14.00 (14.00 (14.00 (14.00 (14.00 (14.00 (14.00 (14.00 (14.00 (14.00 (14.00 (14.00 (14.00 (14.00 (14.00 (14.00 (14.00 (14.00 (14.00 (14.00 (14.00 (14.00 (14.00 (14.00 (14.00 (14.00 (14.00 (14.00 (14.00 (14.00 (14.00 (14.00 (14.00 (14.00 (14.00 (14.00 (14.00 (14.00 (14.00 (14.00 (14.00 (14.00 (14.00 (14.00 (14.00 (14.00 (14.00 (14.00 (14.00 (14.00 (14.00 (14.00 (14.00 (14.00 (14.00 (14.00 (14.00 (14.00 (14.00 (14.00 (14.00 (14.00 (14.00 (14.00 (14.00 (14.00 (14.00 (14.00 (14.00 (14.00 (14.00 (14.00 (14.00 (14.00 (14.00 (14.00 (14.00 (14.00 (14.00 (14.00 (14 | GC28<br>GC30<br>GC32<br>GC35<br>GC37<br>GC40<br>GC43         | 10.13<br>10.43<br>10.76<br>11.85<br>12.37<br>12.56<br>12.63          | -63<br>-33<br>-56<br>-63<br>-38<br>-28        | 12.0<br>12.0<br>12.5<br>14.0<br>16.0<br>13.5                 |
| 12032<br>12035<br>1209<br>12037<br>12040<br>1214<br>12044<br>12048<br>12053 | 12.40<br>12.48<br>12.75<br>12.93<br>12.84<br>13.02<br>12.92 | 78.76<br>61.07<br>73.06<br>73.49<br>56.26<br>69.68<br>69.23 | 15.00 (14.00 (14.00 (14.00 (14.00 (14.00 (14.00 (14.00 (14.00 (14.00 (14.00 (14.00 (14.00 (14.00 (14.00 (14.00 (14.00 (14.00 (14.00 (14.00 (14.00 (14.00 (14.00 (14.00 (14.00 (14.00 (14.00 (14.00 (14.00 (14.00 (14.00 (14.00 (14.00 (14.00 (14.00 (14.00 (14.00 (14.00 (14.00 (14.00 (14.00 (14.00 (14.00 (14.00 (14.00 (14.00 (14.00 (14.00 (14.00 (14.00 (14.00 (14.00 (14.00 (14.00 (14.00 (14.00 (14.00 (14.00 (14.00 (14.00 (14.00 (14.00 (14.00 (14.00 (14.00 (14.00 (14.00 (14.00 (14.00 (14.00 (14.00 (14.00 (14.00 (14.00 (14.00 (14.00 (14.00 (14.00 (14.00 (14.00 (14.00 (14.00 (14.00 (14.00 (14.00 (14.00 (14.00 (14.00 (14.00 (14.00 (14.00 (14.00 (14.00 (14.00 (14.00 (14.00 (14.00 (14.00 (14.00 (14.00 (14.00 (14.00 (14.00 (14.00 (14.00 (14.00 (14.00 (14.00 (14.00 (14.00 (14.00 (14.00 (14.00 (14.00 (14.00 (14.00 (14.00 (14.00 (14.00 (14.00 (14.00 (14.00 (14.00 (14.00 (14.00 (14.00 (14.00 (14.00 (14.00 (14.00 (14.00 (14.00 (14.00 (14.00 (14.00 (14.00 (14.00 (14.00 (14.00 (14.00 (14.00 (14.00 (14.00 (14.00 (14.00 (14.00 (14.00 (14.00 (14.00 (14.00 (14.00 (14.00 (14.00 (14.00 (14.00 (14.00 (14.00 (14.00 (14.00 (14.00 (14.00 (14.00 (14.00 (14.00 (14.00 (14.00 (14.00 (14.00 (14.00 (14.00 (14.00 (14.00 (14.00 (14.00 (14.00 (14.00 (14.00 (14.00 (14.00 (14.00 (14.00 (14.00 (14.00 (14.00 (14.00 (14.00 (14.00 (14.00 (14.00 (14.00 (14.00 (14.00 (14.00 (14.00 (14.00 (14.00 (14.00 (14.00 (14.00 (14.00 (14.00 (14.00 (14.00 (14.00 (14.00 (14.00 (14.00 (14.00 (14.00 (14.00 (14.00 (14.00 (14.00 (14.00 (14.00 (14.00 (14.00 (14.00 (14.00 (14.00 (14.00 (14.00 (14.00 (14.00 (14.00 (14.00 (14.00 (14.00 (14.00 (14.00 (14.00 (14.00 (14.00 (14.00 (14.00 (14.00 (14.00 (14.00 (14.00 (14.00 (14.00 (14.00 (14.00 (14.00 (14.00 (14.00 (14.00 (14.00 (14.00 (14.00 (14.00 (14.00 (14.00 (14.00 (14.00 (14.00 (14.00 (14.00 (14.00 (14.00 (14.00 (14.00 (14.00 (14.00 (14.00 (14.00 (14.00 (14.00 (14.00 (14.00 (14.00 (14.00 (14.00 (14.00 (14.00 (14.00 (14.00 (14.00 (14.00 (14.00 (14.00 (14.00 (14.00 (14.00 (14.00 (14.00 (14.00 (14.00 (14.00 (14.00 (14.00 (14.00 (14 | GC28<br>GC30<br>GC32<br>GC35<br>GC37<br>GC40<br>GC43<br>GC45 | 10.13<br>10.43<br>10.76<br>11.85<br>12.37<br>12.56<br>12.63<br>13.16 | -63<br>-33<br>-56<br>-63<br>-38<br>-28<br>-39 | 12.0<br>12.0<br>12.5<br>14.0<br>16.0<br>13.5<br>13.0         |
| 22035<br>2209<br>22037<br>22040<br>2214<br>22044<br>22048                   | 12.40<br>12.48<br>12.75<br>12.93<br>12.84<br>13.02<br>12.92 | 78.76<br>61.07<br>73.06<br>73.49<br>56.26<br>69.68<br>69.23 | 15.00 (14.00 (16.00 (14.00 (13.50 (13.00 (14.00 (14.00 (14.00 (14.00 (14.00 (14.00 (14.00 (14.00 (14.00 (14.00 (14.00 (14.00 (14.00 (14.00 (14.00 (14.00 (14.00 (14.00 (14.00 (14.00 (14.00 (14.00 (14.00 (14.00 (14.00 (14.00 (14.00 (14.00 (14.00 (14.00 (14.00 (14.00 (14.00 (14.00 (14.00 (14.00 (14.00 (14.00 (14.00 (14.00 (14.00 (14.00 (14.00 (14.00 (14.00 (14.00 (14.00 (14.00 (14.00 (14.00 (14.00 (14.00 (14.00 (14.00 (14.00 (14.00 (14.00 (14.00 (14.00 (14.00 (14.00 (14.00 (14.00 (14.00 (14.00 (14.00 (14.00 (14.00 (14.00 (14.00 (14.00 (14.00 (14.00 (14.00 (14.00 (14.00 (14.00 (14.00 (14.00 (14.00 (14.00 (14.00 (14.00 (14.00 (14.00 (14.00 (14.00 (14.00 (14.00 (14.00 (14.00 (14.00 (14.00 (14.00 (14.00 (14.00 (14.00 (14.00 (14.00 (14.00 (14.00 (14.00 (14.00 (14.00 (14.00 (14.00 (14.00 (14.00 (14.00 (14.00 (14.00 (14.00 (14.00 (14.00 (14.00 (14.00 (14.00 (14.00 (14.00 (14.00 (14.00 (14.00 (14.00 (14.00 (14.00 (14.00 (14.00 (14.00 (14.00 (14.00 (14.00 (14.00 (14.00 (14.00 (14.00 (14.00 (14.00 (14.00 (14.00 (14.00 (14.00 (14.00 (14.00 (14.00 (14.00 (14.00 (14.00 (14.00 (14.00 (14.00 (14.00 (14.00 (14.00 (14.00 (14.00 (14.00 (14.00 (14.00 (14.00 (14.00 (14.00 (14.00 (14.00 (14.00 (14.00 (14.00 (14.00 (14.00 (14.00 (14.00 (14.00 (14.00 (14.00 (14.00 (14.00 (14.00 (14.00 (14.00 (14.00 (14.00 (14.00 (14.00 (14.00 (14.00 (14.00 (14.00 (14.00 (14.00 (14.00 (14.00 (14.00 (14.00 (14.00 (14.00 (14.00 (14.00 (14.00 (14.00 (14.00 (14.00 (14.00 (14.00 (14.00 (14.00 (14.00 (14.00 (14.00 (14.00 (14.00 (14.00 (14.00 (14.00 (14.00 (14.00 (14.00 (14.00 (14.00 (14.00 (14.00 (14.00 (14.00 (14.00 (14.00 (14.00 (14.00 (14.00 (14.00 (14.00 (14.00 (14.00 (14.00 (14.00 (14.00 (14.00 (14.00 (14.00 (14.00 (14.00 (14.00 (14.00 (14.00 (14.00 (14.00 (14.00 (14.00 (14.00 (14.00 (14.00 (14.00 (14.00 (14.00 (14.00 (14.00 (14.00 (14.00 (14.00 (14.00 (14.00 (14.00 (14.00 (14.00 (14.00 (14.00 (14.00 (14.00 (14.00 (14.00 (14.00 (14.00 (14.00 (14.00 (14.00 (14.00 (14.00 (14.00 (14.00 (14.00 (14.00 (14.00 (14.00 (14.00 (14.00 (14.00 (14.00 (14.00 (14.00 (14 | GC28<br>GC30<br>GC32<br>GC35<br>GC37<br>GC40<br>GC43         | 10.13<br>10.43<br>10.76<br>11.85<br>12.37<br>12.56<br>12.63          | -63<br>-33<br>-56<br>-63<br>-38<br>-28        | 12.0<br>12.0<br>12.5<br>14.0<br>16.0<br>13.5<br>13.0<br>13.0 |