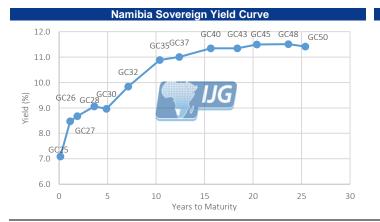

#### **Commentary on Previous Auction:**

The BoN received N\$963.7m worth of bids on the GC25 source bond at Wednesday, 26 February's GC25 switch auction. The central bank elected to allocate 80.7% or N\$778.0m of these, bringing the outstanding amount on the GC25 to N\$1.145bn. All destination bonds received bids, with the GC27, GC32, GC35 and GC48 each receiving over N\$100.0m worth of bids.

| Bond       | YTM    | Benchmark     | Benchmark YTM | Spread (bps) | All-In-Price | Coupon Rate | Next Coupon |
|------------|--------|---------------|---------------|--------------|--------------|-------------|-------------|
| GC25       | 7.091  | GT363/17Apr25 | 7.091         | 0            | 103.287      | 8.50        | 15-Apr-25   |
| GC26       | 8.475  | R186          | 8.260         | 22           | 103.138      | 8.50        | 15-Apr-25   |
| GC27       | 8.675  | R186          | 8.260         | 42           | 99.762       | 8.00        | 15-Jul-25   |
| GC28       | 9.061  | R2030         | 9.035         | 3            | 101.408      | 8.50        | 15-Apr-25   |
| GC30       | 8.965  | R2030         | 9.035         | -7           | 97.162       | 8.00        | 15-Jul-25   |
| GC32       | 9.843  | R213          | 9.450         | 39           | 99.046       | 9.00        | 15-Apr-25   |
| GC35       | 10.888 | R209          | 10.650        | 24           | 92.572       | 9.50        | 15-Jul-25   |
| GC37       | 11.006 | R2037         | 10.850        | 16           | 91.029       | 9.50        | 15-Jul-25   |
| GC40       | 11.345 | R214          | 11.065        | 28           | 92.387       | 9.80        | 15-Apr-25   |
| GC43       | 11.348 | R2044         | 11.275        | 7            | 90.822       | 10.00       | 15-Jul-25   |
| GC45       | 11.497 | R2044         | 11.275        | 22           | 88.264       | 9.85        | 15-Jul-25   |
| GC48       | 11.508 | R2048         | 11.220        | 29           | 91.479       | 10.00       | 15-Apr-25   |
| GC50       | 11.414 | R2048         | 11.220        | 19           | 91.575       | 10.25       | 15-Jul-25   |
| GI25       | 4.000  |               |               |              | 154.386      | 3.80        | 15-Jul-25   |
| GI27       | 4.645  |               |               |              | 119.548      | 4.00        | 15-Apr-25   |
| GI29       | 4.761  |               |               |              | 135.653      | 4.50        | 15-Jul-25   |
| GI33       | 5.321  |               |               |              | 126.556      | 4.50        | 15-Apr-25   |
| GI36       | 5.590  |               |               |              | 118.202      | 4.80        | 15-Jul-25   |
| Eurobond 2 | 6.565  | 10YUSBond     | 4.256         | 231          | 100.878      | 5.25        | 29-Apr-25   |
| NAM04      | 9.670  | R186          | 8.260         | 141          | 101.942      | 10.51       | 01-Aug-25   |