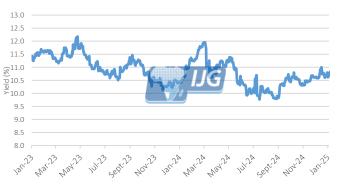

3.80        | 15-Jul-25   |
| GI27       | 4.645  |               |               |              | 119.548      | 4.00        | 15-Apr-25   |
| GI29       | 4.761  |               |               |              | 135.653      | 4.50        | 15-Jul-25   |
| GI33       | 5.321  |               |               |              | 126.556      | 4.50        | 15-Apr-25   |
| GI36       | 5.590  |               |               |              | 118.202      | 4.80        | 15-Jul-25   |
| Eurobond 2 | 6.565  | 10YUSBond     | 4.256         | 231          | 100.878      | 5.25        | 29-Apr-25   |
| NAM04      | 9.670  | R186          | 8.260         | 141          | 101.942      | 10.51       | 01-Aug-25   |

Source: Bloomberg, Bank of Namibia, IJG Securities



#### IJG Generic 10-Year Yield



Source: IJG Securities, BoN, Bloomberg

### **Corporate Bonds**

| Fixed Coupon Bonds       | YTM    | Benchmark     | Benchmark YTM | Spread (bps) | All-In-Price | Coupon Rate | Next Coupon |
|--------------------------|--------|---------------|---------------|--------------|--------------|-------------|-------------|
| NEDX2030                 | 8.240  | GC25          | 7.091         | 115          | 99.955       | 10.21       | 28-Feb-25   |
| BWFL26                   | 8.360  | R186          | 8.260         | 10           | 102.718      | 8.8         | 04-Jun-25   |
|                          |        |               |               |              |              |             |             |
| Floating Coupon<br>Bonds | YTM    | Benchmark     | Benchmark YTM | Spread (bps) | All-In-P