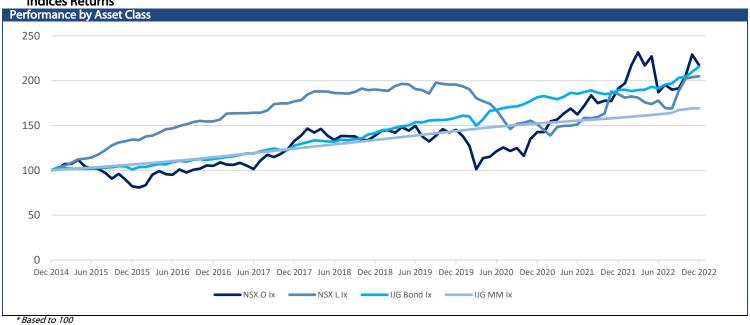

| 1,844     | 1,597    |
| NGNGLD |               | 30,929            | 16.00      | 0.05  | 7.46  | 7.46  | 31,178    | 25,633   |
| NGNPLD |               | 27,847            | -771.00    | -2.69 | -5.54 | -5.54 | 45,671    | 27,585   |
| NGNPLT |               | 17,013            | -284.00    | -1.64 | -1.76 | -1.76 | 17,972    | 13,519   |
| SXNEMG |               | 5,416             | 62.00      | 1.16  | 11.26 | 11.26 | 5,522     | 4,582    |
| SXNWDM |               | 6,696             | 69.00      | 1.04  | 7.57  | 7.57  | 6,803     | 5,545    |
| SXNNDQ |               | 11,672            | 299.00     | 2.63  | 10.94 | 10.94 | 13,134    | 10,140   |
| SXN500 |               | 7,158             | 114.00     | 1.62  | 6.17  | 6.17  | 7,475     | 6,019    |

# **Indices Returns**



## **Namibian Bonds**

| Namibian Bonds        |                |                | Benchmark |                    |              |             | Modified |
|-----------------------|----------------|----------------|-----------|--------------------|--------------|-------------|----------|
| Government Bonds      | YTM            | Benchmark      | YTM       | Premium Last Trade | All-In-Price | Clean Price | Duration |
| GC23                  | 8.780          | GT364/20Oct23  | 8.780     | 0                  | 102.528      | 100.031     | 0.667    |
| GC24                  | 6.935          | R186           | 8.085     | -115               | 108.628      | 105.665     | 1.524    |
| GC25                  | 8.295          | R186           | 8.085     | 21                 | 102.791      | 10