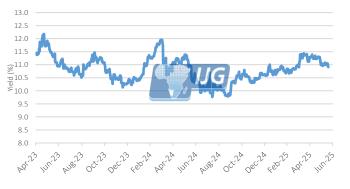

# **IJG Daily Bulletin**

Thursday, 26 June 2025

| Local Indices                                                                                                                                                                       | 5                                                                                                                                              |                                                                                                                                                                               |                                                                                                                                                                                                                                                                                                                                                                                                                                                                                                                                                                                                                                                                                                                                                                                                                                                                                                                                                                                                                                                                                                                                                                                                                                                                                                                                                                                                                                                                                                                                                                                                                                                                                                                                                                                                                                                                                                                                                                                                                                                                                                                                                                                                                                                                                                                                                                                                                                                                                                                                                                                                                                                                                                                                                                                                                                                                                                                                        |                                                                                                                          |                                                                                                                                                             |                                                                                                                                                 |                                                                                                                                                  | The Day Ahead                                                                                                                                                                                                                                     |                                                                                                                                                                                                                                              |
|-------------------------------------------------------------------------------------------------------------------------------------------------------------------------------------|------------------------------------------------------------------------------------------------------------------------------------------------|-------------------------------------------------------------------------------------------------------------------------------------------------------------------------------|----------------------------------------------------------------------------------------------------------------------------------------------------------------------------------------------------------------------------------------------------------------------------------------------------------------------------------------------------------------------------------------------------------------------------------------------------------------------------------------------------------------------------------------------------------------------------------------------------------------------------------------------------------------------------------------------------------------------------------------------------------------------------------------------------------------------------------------------------------------------------------------------------------------------------------------------------------------------------------------------------------------------------------------------------------------------------------------------------------------------------------------------------------------------------------------------------------------------------------------------------------------------------------------------------------------------------------------------------------------------------------------------------------------------------------------------------------------------------------------------------------------------------------------------------------------------------------------------------------------------------------------------------------------------------------------------------------------------------------------------------------------------------------------------------------------------------------------------------------------------------------------------------------------------------------------------------------------------------------------------------------------------------------------------------------------------------------------------------------------------------------------------------------------------------------------------------------------------------------------------------------------------------------------------------------------------------------------------------------------------------------------------------------------------------------------------------------------------------------------------------------------------------------------------------------------------------------------------------------------------------------------------------------------------------------------------------------------------------------------------------------------------------------------------------------------------------------------------------------------------------------------------------------------------------------------|--------------------------------------------------------------------------------------------------------------------------|-------------------------------------------------------------------------------------------------------------------------------------------------------------|-------------------------------------------------------------------------------------------------------------------------------------------------|--------------------------------------------------------------------------------------------------------------------------------------------------|---------------------------------------------------------------------------------------------------------------------------------------------------------------------------------------------------------------------------------------------------|----------------------------------------------------------------------------------------------------------------------------------------------------------------------------------------------------------------------------------------------|
|                                                                                                                                                                                     | Level                                                                                                                                          | Net Change                                                                                                                                                                    | d/d %                                                                                                                                                                                                                                                                                                                                                                                                                                                                                                                                                                                                                                                                                                                                                                                                                                                                                                                                                                                                                                                                                                                                                                                                                                                                                                                                                                                                                                                                                                                                                                                                                                                                                                                                                                                                                                                                                                                                                                                                                                                                                                                                                                                                                                                                                                                                                                                                                                                                                                                                                                                                                                                                                                                                                                                                                                                                                                                                  | mtd %                                                                                                                    | ytd %                                                                                                                                                       | 52Wk High                                                                                                                                       | 52Wk Low                                                                                                                                         | Economic News                                                                                                                                                                                                                                     |                                                                                                                                                                                                                                              |
| NSX Overall                                                                                                                                                                         | 1744                                                                                                                                           | -23.42                                                                                                                                                                        | -1.32                                                                                                                                                                                                                                                                                                                                                                                                                                                                                                                                                                                                                                                                                                                                                                                                                                                                                                                                                                                                                                                                                                                                                                                                                                                                                                                                                                                                                                                                                                                                                                                                                                                                                                                                                                                                                                                                                                                                                                                                                                                                                                                                                                                                                                                                                                                                                                                                                                                                                                                                                                                                                                                                                                                                                                                                                                                                                                                                  | -2.67                                                                                                                    | -3.15                                                                                                                                                       | 1933                                                                                                                                            | 1524                                                                                                                                             | SA PPI (May)                                                                                                                                                                                                                                      |                                                                                                                                                                                                                                              |
| NSX Local                                                                                                                                                                           | 727                                                                                                                                            | 0.38                                                                                                                                                                          | 0.05                                                                                                                                                                                                                                                                                                                                                                                                                                                                                                                                                                                                                                                                                                                                                                                                                                                                                                                                                                                                                                                                                                                                                                                                                                                                                                                                                                                                                                                                                                                                                                                                                                                                                                                                                                                                                                                                                                                                                                                                                                                                                                                                                                                                                                                                                                                                                                                                                                                                                                                                                                                                                                                                                                                                                                                                                                                                                                                                   | 0.75                                                                                                                     | 5.16                                                                                                                                                        | 727                                                                                                                                             | 675                                                                                                                                              | US Wholesale Inve                                                                                                                                                                                                                                 | ntories (May P)                                                                                                                                                                                                                              |
| JSE ALSI                                                                                                                                                                            | 95311                                                                                                                                          | -575.81                                                                                                                                                                       | -0.60                                                                                                                                                                                                                                                                                                                                                                                                                                                                                                                                                                                                                                                                                                                                                                                                                                                                                                                                                                                                                                                                                                                                                                                                                                                                                                                                                                                                                                                                                                                                                                                                                                                                                                                                                                                                                                                                                                                                                                                                                                                                                                                                                                                                                                                                                                                                                                                                                                                                                                                                                                                                                                                                                                                                                                                                                                                                                                                                  | 1.04                                                                                                                     | 13.34                                                                                                                                                       | 97183                                                                                                                                           | 77165                                                                                                                                            | US GDP (Q1 T)                                                                                                                                                                                                                                     |                                                                                                                                                                                                                                              |
| JSE Top 40                                                                                                                                                                          | 87773                                                                                                                                          | -584.40                                                                                                                                                                       | -0.66                                                                                                                                                                                                                                                                                                                                                                                                                                                                                                                                                                                                                                                                                                                                                                                                                                                                                                                                                                                                                                                                                                                                                                                                                                                                                                                                                                                                                                                                                                                                                                                                                                                                                                                                                                                                                                                                                                                                                                                                                                                                                                                                                                                                                                                                                                                                                                                                                                                                                                                                                                                                                                                                                                                                                                                                                                                                                                                                  | 1.41                                                                                                                     | 16.44                                                                                                                                                       | 89483                                                                                                                                           | 70516                                                                                                                                            | US Durable Goods                                                                                                                                                                                                                                  | Orders (May P)                                                                                                                                                                                                                               |
| JSE INDI                                                                                                                                                                            | 135652                                                                                                                                         | -587.60                                                                                                                                                                       | -0.43                                                                                                                                                                                                                                                                                                                                                                                                                                                                                                                                                                                                                                                                                                                                                                                                                                                                                                                                                                                                                                                                                                                                                                                                                                                                                                                                                                                                                                                                                                                                                                                                                                                                                                                                                                                                                                                                                                                                                                                                                                                                                                                                                                                                                                                                                                                                                                                                                                                                                                                                                                                                                                                                                                                                                                                                                                                                                                                                  | 1.10                                                                                                                     | 14.30                                                                                                                                                       | 137123                                                                                                                                          | 105051                                                                                                                                           | US Initial Jobless C                                                                                                                                                                                                                              |                                                                                                                                                                                                                                              |
| JSE FINI                                                                                                                                                                            | 20941                                                                                                                                          | -300.71                                                                                                                                                                       | -1.42                                                                                                                                                                                                                                                                                                                                                                                                                                                                                                                                                                                                                                                                                                                                                                                                                                                                                                                                                                                                                                                                                                                                                                                                                                                                                                                                                                                                                                                                                                                                                                                                                                                                                                                                                                                                                                                                                                                                                                                                                                                                                                                                                                                                                                                                                                                                                                                                                                                                                                                                                                                                                                                                                                                                                                                                                                                                                                                                  | -0.65                                                                                                                    | 1.61                                                                                                                                                        | 21735                                                                                                                                           | 16975                                                                                                                                            | 05 1111111 1001035 0                                                                                                                                                                                                                              |                                                                                                                                                                                                                                              |
| JSE RESI                                                                                                                                                                            | 74708                                                                                                                                          | 37.37                                                                                                                                                                         | 0.05                                                                                                                                                                                                                                                                                                                                                                                                                                                                                                                                                                                                                                                                                                                                                                                                                                                                                                                                                                                                                                                                                                                                                                                                                                                                                                                                                                                                                                                                                                                                                                                                                                                                                                                                                                                                                                                                                                                                                                                                                                                                                                                                                                                                                                                                                                                                                                                                                                                                                                                                                                                                                                                                                                                                                                                                                                                                                                                                   | 4.07                                                                                                                     | 43.92                                                                                                                                                       | 79548                                                                                                                                           | 50764                                                                                                                                            |                                                                                                                                                                                                                                                   |                                                                                                                                                                                                                                              |
| JSE Banks                                                                                                                                                                           | 12671                                                                                                                                          | -235.41                                                                                                                                                                       | -1.82                                                                                                                                                                                                                                                                                                                                                                                                                                                                                                                                                                                                                                                                                                                                                                                                                                                                                                                                                                                                                                                                                                                                                                                                                                                                                                                                                                                                                                                                                                                                                                                                                                                                                                                                                                                                                                                                                                                                                                                                                                                                                                                                                                                                                                                                                                                                                                                                                                                                                                                                                                                                                                                                                                                                                                                                                                                                                                                                  | -0.74                                                                                                                    | 0.06                                                                                                                                                        | 13613                                                                                                                                           | 10241                                                                                                                                            |                                                                                                                                                                                                                                                   |                                                                                                                                                                                                                                              |
| Global Indice                                                                                                                                                                       |                                                                                                                                                | Not Change                                                                                                                                                                    | al / al 0/                                                                                                                                                                                                                                                                                                                                                                                                                                                                                                                                                                                                                                                                                                                                                                                                                                                                                                                                                                                                                                                                                                                                                                                                                                                                                                                                                                                                                                                                                                                                                                                                                                                                                                                                                                                                                                                                                                                                                                                                                                                                                                                                                                                                                                                                                                                                                                                                                                                                                                                                                                                                                                                                                                                                                                                                                                                                                                                             | metal 0/                                                                                                                 | artel 0/                                                                                                                                                    | 50W/k High                                                                                                                                      | 52W/k   evu                                                                                                                                      |                                                                                                                                                                                                                                                   |                                                                                                                                                                                                                                              |
| Dow Jones                                                                                                                                                                           | Level<br>42982                                                                                                                                 | Net Change<br>-106.59                                                                                                                                                         | <b>d/d %</b><br>-0.25                                                                                                                                                                                                                                                                                                                                                                                                                                                                                                                                                                                                                                                                                                                                                                                                                                                                                                                                                                                                                                                                                                                                                                                                                                                                                                                                                                                                                                                                                                                                                                                                                                                                                                                                                                                                                                                                                                                                                                                                                                                                                                                                                                                                                                                                                                                                                                                                                                                                                                                                                                                                                                                                                                                                                                                                                                                                                                                  | mtd %<br>1.69                                                                                                            | <b>ytd %</b><br>1.03                                                                                                                                        | 52Wk High<br>45074                                                                                                                              | 52Wk Low<br>36612                                                                                                                                |                                                                                                                                                                                                                                                   |                                                                                                                                                                                                                                              |
| S&P 500                                                                                                                                                                             | 6092                                                                                                                                           | -100.39                                                                                                                                                                       | -0.23                                                                                                                                                                                                                                                                                                                                                                                                                                                                                                                                                                                                                                                                                                                                                                                                                                                                                                                                                                                                                                                                                                                                                                                                                                                                                                                                                                                                                                                                                                                                                                                                                                                                                                                                                                                                                                                                                                                                                                                                                                                                                                                                                                                                                                                                                                                                                                                                                                                                                                                                                                                                                                                                                                                                                                                                                                                                                                                                  | 3.05                                                                                                                     | 3.58                                                                                                                                                        | 6147                                                                                                                                            | 4835                                                                                                                                             |                                                                                                                                                                                                                                                   |                                                                                                                                                                                                                                              |
| NASDAQ                                                                                                                                                                              | 19974                                                                                                                                          | 61.02                                                                                                                                                                         | 0.00                                                                                                                                                                                                                                                                                                                                                                                                                                                                                                                                                                                                                                                                                                                                                                                                                                                                                                                                                                                                                                                                                                                                                                                                                                                                                                                                                                                                                                                                                                                                                                                                                                                                                                                                                                                                                                                                                                                                                                                                                                                                                                                                                                                                                                                                                                                                                                                                                                                                                                                                                                                                                                                                                                                                                                                                                                                                                                                                   | 4.50                                                                                                                     | 3.43                                                                                                                                                        | 20205                                                                                                                                           | 14784                                                                                                                                            |                                                                                                                                                                                                                                                   |                                                                                                                                                                                                                                              |
| FTSE100                                                                                                                                                                             | 8719                                                                                                                                           | -40.24                                                                                                                                                                        | -0.46                                                                                                                                                                                                                                                                                                                                                                                                                                                                                                                                                                                                                                                                                                                                                                                                                                                                                                                                                                                                                                                                                                                                                                                                                                                                                                                                                                                                                                                                                                                                                                                                                                                                                                                                                                                                                                                                                                                                                                                                                                                                                                                                                                                                                                                                                                                                                                                                                                                                                                                                                                                                                                                                                                                                                                                                                                                                                                                                  | -0.61                                                                                                                    | 6.68                                                                                                                                                        | 8909                                                                                                                                            | 7545                                                                                                                                             |                                                                                                                                                                                                                                                   |                                                                                                                                                                                                                                              |
| DAX                                                                                                                                                                                 | 23498                                                                                                                                          | -143.25                                                                                                                                                                       | -0.61                                                                                                                                                                                                                                                                                                                                                                                                                                                                                                                                                                                                                                                                                                                                                                                                                                                                                                                                                                                                                                                                                                                                                                                                                                                                                                                                                                                                                                                                                                                                                                                                                                                                                                                                                                                                                                                                                                                                                                                                                                                                                                                                                                                                                                                                                                                                                                                                                                                                                                                                                                                                                                                                                                                                                                                                                                                                                                                                  | -2.08                                                                                                                    | 18.03                                                                                                                                                       | 24479                                                                                                                                           | 17025                                                                                                                                            |                                                                                                                                                                                                                                                   |                                                                                                                                                                                                                                              |
| Hang Seng                                                                                                                                                                           | 24339                                                                                                                                          | -136.12                                                                                                                                                                       | -0.56                                                                                                                                                                                                                                                                                                                                                                                                                                                                                                                                                                                                                                                                                                                                                                                                                                                                                                                                                                                                                                                                                                                                                                                                                                                                                                                                                                                                                                                                                                                                                                                                                                                                                                                                                                                                                                                                                                                                                                                                                                                                                                                                                                                                                                                                                                                                                                                                                                                                                                                                                                                                                                                                                                                                                                                                                                                                                                                                  | 4.50                                                                                                                     | 21.33                                                                                                                                                       | 24475                                                                                                                                           | 16441                                                                                                                                            |                                                                                                                                                                                                                                                   |                                                                                                                                                                                                                                              |
| Nikkei                                                                                                                                                                              | 39498                                                                                                                                          | 555.63                                                                                                                                                                        | 1.43                                                                                                                                                                                                                                                                                                                                                                                                                                                                                                                                                                                                                                                                                                                                                                                                                                                                                                                                                                                                                                                                                                                                                                                                                                                                                                                                                                                                                                                                                                                                                                                                                                                                                                                                                                                                                                                                                                                                                                                                                                                                                                                                                                                                                                                                                                                                                                                                                                                                                                                                                                                                                                                                                                                                                                                                                                                                                                                                   | 4.04                                                                                                                     | -0.99                                                                                                                                                       | 42427                                                                                                                                           | 30793                                                                                                                                            |                                                                                                                                                                                                                                                   |                                                                                                                                                                                                                                              |
| Currencies                                                                                                                                                                          | 35450                                                                                                                                          | 555.05                                                                                                                                                                        | 1.45                                                                                                                                                                                                                                                                                                                                                                                                                                                                                                                                                                                                                                                                                                                                                                                                                                                                                                                                                                                                                                                                                                                                                                                                                                                                                                                                                                                                                                                                                                                                                                                                                                                                                                                                                                                                                                                                                                                                                                                                                                                                                                                                                                                                                                                                                                                                                                                                                                                                                                                                                                                                                                                                                                                                                                                                                                                                                                                                   | 4.04                                                                                                                     | 0.55                                                                                                                                                        | 72727                                                                                                                                           | 50755                                                                                                                                            | NSX Market Wra                                                                                                                                                                                                                                    | n                                                                                                                                                                                                                                            |
| Currencies                                                                                                                                                                          | Level                                                                                                                                          | Net Change                                                                                                                                                                    | d/d %                                                                                                                                                                                                                                                                                                                                                                                                                                                                                                                                                                                                                                                                                                                                                                                                                                                                                                                                                                                                                                                                                                                                                                                                                                                                                                                                                                                                                                                                                                                                                                                                                                                                                                                                                                                                                                                                                                                                                                                                                                                                                                                                                                                                                                                                                                                                                                                                                                                                                                                                                                                                                                                                                                                                                                                                                                                                                                                                  | mtd %                                                                                                                    | ytd %                                                                                                                                                       | 52Wk High                                                                                                                                       | 52Wk Low                                                                                                                                         |                                                                                                                                                                                                                                                   |                                                                                                                                                                                                                                              |
| N\$/US\$                                                                                                                                                                            | 17.69                                                                                                                                          | -0.06                                                                                                                                                                         | 0.35                                                                                                                                                                                                                                                                                                                                                                                                                                                                                                                                                                                                                                                                                                                                                                                                                                                                                                                                                                                                                                                                                                                                                                                                                                                                                                                                                                                                                                                                                                                                                                                                                                                                                                                                                                                                                                                                                                                                                                                                                                                                                                                                                                                                                                                                                                                                                                                                                                                                                                                                                                                                                                                                                                                                                                                                                                                                                                                                   | 1.76                                                                                                                     | 6.51                                                                                                                                                        | 19.93                                                                                                                                           | 17.04                                                                                                                                            | N\$34.1m traded                                                                                                                                                                                                                                   | ,                                                                                                                                                                                                                                            |
| N\$/£                                                                                                                                                                               | 24.25                                                                                                                                          | -0.01                                                                                                                                                                         | 0.06                                                                                                                                                                                                                                                                                                                                                                                                                                                                                                                                                                                                                                                                                                                                                                                                                                                                                                                                                                                                                                                                                                                                                                                                                                                                                                                                                                                                                                                                                                                                                                                                                                                                                                                                                                                                                                                                                                                                                                                                                                                                                                                                                                                                                                                                                                                                                                                                                                                                                                                                                                                                                                                                                                                                                                                                                                                                                                                                   | -0.11                                                                                                                    | -2.81                                                                                                                                                       | 25.47                                                                                                                                           | 22.44                                                                                                                                            | N\$15.6m worth o                                                                                                                                                                                                                                  |                                                                                                                                                                                                                                              |
| N\$/€                                                                                                                                                                               |                                                                                                                                                |                                                                                                                                                                               |                                                                                                                                                                                                                                                                                                                                                                                                                                                                                                                                                                                                                                                                                                                                                                                                                                                                                                                                                                                                                                                                                                                                                                                                                                                                                                                                                                                                                                                                                                                                                                                                                                                                                                                                                                                                                                                                                                                                                                                                                                                                                                                                                                                                                                                                                                                                                                                                                                                                                                                                                                                                                                                                                                                                                                                                                                                                                                                                        |                                                                                                                          |                                                                                                                                                             |                                                                                                                                                 |                                                                                                                                                  | worth of FirstRanc                                                                                                                                                                                                                                | exchanging hand                                                                                                                                                                                                                              |
|                                                                                                                                                                                     | 20.67                                                                                                                                          | -0.03                                                                                                                                                                         | 0.14                                                                                                                                                                                                                                                                                                                                                                                                                                                                                                                                                                                                                                                                                                                                                                                                                                                                                                                                                                                                                                                                                                                                                                                                                                                                                                                                                                                                                                                                                                                                                                                                                                                                                                                                                                                                                                                                                                                                                                                                                                                                                                                                                                                                                                                                                                                                                                                                                                                                                                                                                                                                                                                                                                                                                                                                                                                                                                                                   | -1.24                                                                                                                    | -5.64                                                                                                                                                       | 22.15                                                                                                                                           | 18.50                                                                                                                                            | bourse N\$726,122                                                                                                                                                                                                                                 | worth of SBN H                                                                                                                                                                                                                               |
| N\$/AUD\$                                                                                                                                                                           | 11.54                                                                                                                                          | -0.02                                                                                                                                                                         | 0.17                                                                                                                                                                                                                                                                                                                                                                                                                                                                                                                                                                                                                                                                                                                                                                                                                                                                                                                                                                                                                                                                                                                                                                                                                                                                                                                                                                                                                                                                                                                                                                                                                                                                                                                                                                                                                                                                                                                                                                                                                                                                                                                                                                                                                                                                                                                                                                                                                                                                                                                                                                                                                                                                                                                                                                                                                                                                                                                                   | 0.33                                                                                                                     | 0.99                                                                                                                                                        | 12.44                                                                                                                                           | 11.26                                                                                                                                            | up 1c and N\$89,                                                                                                                                                                                                                                  | 109 worth of Ca                                                                                                                                                                                                                              |
| N\$/CAD\$                                                                                                                                                                           | 12.90                                                                                                                                          | -0.03                                                                                                                                                                         | 0.26                                                                                                                                                                                                                                                                                                                                                                                                                                                                                                                                                                                                                                                                                                                                                                                                                                                                                                                                                                                                                                                                                                                                                                                                                                                                                                                                                                                                                                                                                                                                                                                                                                                                                                                                                                                                                                                                                                                                                                                                                                                                                                                                                                                                                                                                                                                                                                                                                                                                                                                                                                                                                                                                                                                                                                                                                                                                                                                                   | 1.58                                                                                                                     | 1.49                                                                                                                                                        | 14.03                                                                                                                                           | 12.46                                                                                                                                            | traded up 4c. N\$1.                                                                                                                                                                                                                               | 8m worth of FTE                                                                                                                                                                                                                              |
| US\$/€                                                                                                                                                                              | 1.17                                                                                                                                           | 0.00                                                                                                                                                                          | 0.20                                                                                                                                                                                                                                                                                                                                                                                                                                                                                                                                                                                                                                                                                                                                                                                                                                                                                                                                                                                                                                                                                                                                                                                                                                                                                                                                                                                                                                                                                                                                                                                                                                                                                                                                                                                                                                                                                                                                                                                                                                                                                                                                                                                                                                                                                                                                                                                                                                                                                                                                                                                                                                                                                                                                                                                                                                                                                                                                   | 2.95                                                                                                                     | 12.83                                                                                                                                                       | 1.17                                                                                                                                            | 1.01                                                                                                                                             | traded up ter tig 1                                                                                                                                                                                                                               | on worth of Eng                                                                                                                                                                                                                              |
| US\$/¥                                                                                                                                                                              | 144.77                                                                                                                                         | -0.47                                                                                                                                                                         | 0.32                                                                                                                                                                                                                                                                                                                                                                                                                                                                                                                                                                                                                                                                                                                                                                                                                                                                                                                                                                                                                                                                                                                                                                                                                                                                                                                                                                                                                                                                                                                                                                                                                                                                                                                                                                                                                                                                                                                                                                                                                                                                                                                                                                                                                                                                                                                                                                                                                                                                                                                                                                                                                                                                                                                                                                                                                                                                                                                                   | -0.52                                                                                                                    | 8.59                                                                                                                                                        | 161.95                                                                                                                                          | 139.58                                                                                                                                           |                                                                                                                                                                                                                                                   |                                                                                                                                                                                                                                              |
| Commodities                                                                                                                                                                         |                                                                                                                                                | Net Chenne                                                                                                                                                                    | al ( al 0)                                                                                                                                                                                                                                                                                                                                                                                                                                                                                                                                                                                                                                                                                                                                                                                                                                                                                                                                                                                                                                                                                                                                                                                                                                                                                                                                                                                                                                                                                                                                                                                                                                                                                                                                                                                                                                                                                                                                                                                                                                                                                                                                                                                                                                                                                                                                                                                                                                                                                                                                                                                                                                                                                                                                                                                                                                                                                                                             | metal 0/                                                                                                                 | art d 0/                                                                                                                                                    | COW/b Ulink                                                                                                                                     | 52)W/b L avu                                                                                                                                     | JSE Market Wrap                                                                                                                                                                                                                                   |                                                                                                                                                                                                                                              |
|                                                                                                                                                                                     | Level                                                                                                                                          | Net Change                                                                                                                                                                    | d/d %                                                                                                                                                                                                                                                                                                                                                                                                                                                                                                                                                                                                                                                                                                                                                                                                                                                                                                                                                                                                                                                                                                                                                                                                                                                                                                                                                                                                                                                                                                                                                                                                                                                                                                                                                                                                                                                                                                                                                                                                                                                                                                                                                                                                                                                                                                                                                                                                                                                                                                                                                                                                                                                                                                                                                                                                                                                                                                                                  | mtd %                                                                                                                    | ytd %                                                                                                                                                       | 52Wk High                                                                                                                                       | 52Wk Low                                                                                                                                         | The FTSE/JSE Afri                                                                                                                                                                                                                                 | ca All Share Inde                                                                                                                                                                                                                            |
| Brent Crude                                                                                                                                                                         | 67.93                                                                                                                                          | 0.25                                                                                                                                                                          | 0.37                                                                                                                                                                                                                                                                                                                                                                                                                                                                                                                                                                                                                                                                                                                                                                                                                                                                                                                                                                                                                                                                                                                                                                                                                                                                                                                                                                                                                                                                                                                                                                                                                                                                                                                                                                                                                                                                                                                                                                                                                                                                                                                                                                                                                                                                                                                                                                                                                                                                                                                                                                                                                                                                                                                                                                                                                                                                                                                                   | 8.20                                                                                                                     | -6.87                                                                                                                                                       | 81.47                                                                                                                                           | 57.78                                                                                                                                            | 95,311.22 as 49 st                                                                                                                                                                                                                                | ocks gained, 71 f                                                                                                                                                                                                                            |
| Gold                                                                                                                                                                                | 3334.72                                                                                                                                        | 2.39                                                                                                                                                                          | 0.07                                                                                                                                                                                                                                                                                                                                                                                                                                                                                                                                                                                                                                                                                                                                                                                                                                                                                                                                                                                                                                                                                                                                                                                                                                                                                                                                                                                                                                                                                                                                                                                                                                                                                                                                                                                                                                                                                                                                                                                                                                                                                                                                                                                                                                                                                                                                                                                                                                                                                                                                                                                                                                                                                                                                                                                                                                                                                                                                   | 1.38                                                                                                                     | 27.06                                                                                                                                                       | 3500.10                                                                                                                                         | 2293.75                                                                                                                                          | unchanged. KAP ro                                                                                                                                                                                                                                 | se 7.1%, RCL Foc                                                                                                                                                                                                                             |
| Platinum                                                                                                                                                                            | 1381.68                                                                                                                                        | 26.86                                                                                                                                                                         | 1.98                                                                                                                                                                                                                                                                                                                                                                                                                                                                                                                                                                                                                                                                                                                                                                                                                                                                                                                                                                                                                                                                                                                                                                                                                                                                                                                                                                                                                                                                                                                                                                                                                                                                                                                                                                                                                                                                                                                                                                                                                                                                                                                                                                                                                                                                                                                                                                                                                                                                                                                                                                                                                                                                                                                                                                                                                                                                                                                                   | 30.61                                                                                                                    | 52.24                                                                                                                                                       | 1393.67                                                                                                                                         | 898.65                                                                                                                                           | and Tsogo Sun L                                                                                                                                                                                                                                   | imited climbed 3                                                                                                                                                                                                                             |
| Copper                                                                                                                                                                              | 499.35                                                                                                                                         | 2.20                                                                                                                                                                          | 0.44                                                                                                                                                                                                                                                                                                                                                                                                                                                                                                                                                                                                                                                                                                                                                                                                                                                                                                                                                                                                                                                                                                                                                                                                                                                                                                                                                                                                                                                                                                                                                                                                                                                                                                                                                                                                                                                                                                                                                                                                                                                                                                                                                                                                                                                                                                                                                                                                                                                                                                                                                                                                                                                                                                                                                                                                                                                                                                                                   | 5.58                                                                                                                     | 21.35                                                                                                                                                       | 546.15                                                                                                                                          | 409.55                                                                                                                                           | Group fell 6.8%,                                                                                                                                                                                                                                  |                                                                                                                                                                                                                                              |
| Silver                                                                                                                                                                              | 36.37                                                                                                                                          | 0.11                                                                                                                                                                          | 0.31                                                                                                                                                                                                                                                                                                                                                                                                                                                                                                                                                                                                                                                                                                                                                                                                                                                                                                                                                                                                                                                                                                                                                                                                                                                                                                                                                                                                                                                                                                                                                                                                                                                                                                                                                                                                                                                                                                                                                                                                                                                                                                                                                                                                                                                                                                                                                                                                                                                                                                                                                                                                                                                                                                                                                                                                                                                                                                                                   | 10.28                                                                                                                    | 25.85                                                                                                                                                       | 37.32                                                                                                                                           | 26.45                                                                                                                                            | Anheuser-Busch Ir                                                                                                                                                                                                                                 |                                                                                                                                                                                                                                              |
| Palladium                                                                                                                                                                           | 1109.00                                                                                                                                        | 41.60                                                                                                                                                                         | 3.90                                                                                                                                                                                                                                                                                                                                                                                                                                                                                                                                                                                                                                                                                                                                                                                                                                                                                                                                                                                                                                                                                                                                                                                                                                                                                                                                                                                                                                                                                                                                                                                                                                                                                                                                                                                                                                                                                                                                                                                                                                                                                                                                                                                                                                                                                                                                                                                                                                                                                                                                                                                                                                                                                                                                                                                                                                                                                                                                   | 14.50                                                                                                                    | 19.71                                                                                                                                                       | 1130.50                                                                                                                                         | 883.50                                                                                                                                           | Anneuser-Dusenn                                                                                                                                                                                                                                   | IDEV accinica 3.2                                                                                                                                                                                                                            |
| Uranium                                                                                                                                                                             | 78.50                                                                                                                                          | 0.25                                                                                                                                                                          | 0.32                                                                                                                                                                                                                                                                                                                                                                                                                                                                                                                                                                                                                                                                                                                                                                                                                                                                                                                                                                                                                                                                                                                                                                                                                                                                                                                                                                                                                                                                                                                                                                                                                                                                                                                                                                                                                                                                                                                                                                                                                                                                                                                                                                                                                                                                                                                                                                                                                                                                                                                                                                                                                                                                                                                                                                                                                                                                                                                                   | 9.48                                                                                                                     | 7.68                                                                                                                                                        | 85.95                                                                                                                                           | 63.30                                                                                                                                            |                                                                                                                                                                                                                                                   |                                                                                                                                                                                                                                              |
| NSX Local                                                                                                                                                                           |                                                                                                                                                |                                                                                                                                                                               |                                                                                                                                                                                                                                                                                                                                                                                                                                                                                                                                                                                                                                                                                                                                                                                                                                                                                                                                                                                                                                                                                                                                                                                                                                                                                                                                                                                                                                                                                                                                                                                                                                                                                                                                                                                                                                                                                                                                                                                                                                                                                                                                                                                                                                                                                                                                                                                                                                                                                                                                                                                                                                                                                                                                                                                                                                                                                                                                        |                                                                                                                          |                                                                                                                                                             |                                                                                                                                                 |                                                                                                                                                  | International Mar                                                                                                                                                                                                                                 | ket Wrap                                                                                                                                                                                                                                     |
|                                                                                                                                                                                     | Level                                                                                                                                          | Last Change                                                                                                                                                                   |                                                                                                                                                                                                                                                                                                                                                                                                                                                                                                                                                                                                                                                                                                                                                                                                                                                                                                                                                                                                                                                                                                                                                                                                                                                                                                                                                                                                                                                                                                                                                                                                                                                                                                                                                                                                                                                                                                                                                                                                                                                                                                                                                                                                                                                                                                                                                                                                                                                                                                                                                                                                                                                                                                                                                                                                                                                                                                                                        | mtd %                                                                                                                    | ytd %                                                                                                                                                       | 52Wk High                                                                                                                                       | 52Wk Low                                                                                                                                         | Wall Street's rally                                                                                                                                                                                                                               | is showing some                                                                                                                                                                                                                              |
| ANE                                                                                                                                                                                 | 899                                                                                                                                            | 0.00                                                                                                                                                                          | 0.00                                                                                                                                                                                                                                                                                                                                                                                                                                                                                                                                                                                                                                                                                                                                                                                                                                                                                                                                                                                                                                                                                                                                                                                                                                                                                                                                                                                                                                                                                                                                                                                                                                                                                                                                                                                                                                                                                                                                                                                                                                                                                                                                                                                                                                                                                                                                                                                                                                                                                                                                                                                                                                                                                                                                                                                                                                                                                                                                   | 0.00                                                                                                                     | 0.00                                                                                                                                                        | 899                                                                                                                                             | 899                                                                                                                                              | on speculation s                                                                                                                                                                                                                                  | tocks have run                                                                                                                                                                                                                               |
| CGP                                                                                                                                                                                 | 2163                                                                                                                                           | 4.00                                                                                                                                                                          | 0.19                                                                                                                                                                                                                                                                                                                                                                                                                                                                                                                                                                                                                                                                                                                                                                                                                                                                                                                                                                                                                                                                                                                                                                                                                                                                                                                                                                                                                                                                                                                                                                                                                                                                                                                                                                                                                                                                                                                                                                                                                                                                                                                                                                                                                                                                                                                                                                                                                                                                                                                                                                                                                                                                                                                                                                                                                                                                                                                                   | 0.37                                                                                                                     | 5.10                                                                                                                                                        | 2163                                                                                                                                            | 1875                                                                                                                                             | economic and g                                                                                                                                                                                                                                    | eopolitical risks                                                                                                                                                                                                                            |
| FNB                                                                                                                                                                                 | 4711                                                                                                                                           | 0.00                                                                                                                                                                          | 0.00                                                                                                                                                                                                                                                                                                                                                                                                                                                                                                                                                                                                                                                                                                                                                                                                                                                                                                                                                                                                                                                                                                                                                                                                                                                                                                                                                                                                                                                                                                                                                                                                                                                                                                                                                                                                                                                                                                                                                                                                                                                                                                                                                                                                                                                                                                                                                                                                                                                                                                                                                                                                                                                                                                                                                                                                                                                                                                                                   | 0.00                                                                                                                     | 1.31                                                                                                                                                        | 4750                                                                                                                                            | 4600                                                                                                                                             | Treasuries underp                                                                                                                                                                                                                                 | erformed. Oil bo                                                                                                                                                                                                                             |
| LHN                                                                                                                                                                                 | 651                                                                                                                                            | 0.00                                                                                                                                                                          | 0.00                                                                                                                                                                                                                                                                                                                                                                                                                                                                                                                                                                                                                                                                                                                                                                                                                                                                                                                                                                                                                                                                                                                                                                                                                                                                                                                                                                                                                                                                                                                                                                                                                                                                                                                                                                                                                                                                                                                                                                                                                                                                                                                                                                                                                                                                                                                                                                                                                                                                                                                                                                                                                                                                                                                                                                                                                                                                                                                                   | 5.51                                                                                                                     | 30.20                                                                                                                                                       | 651                                                                                                                                             | 455                                                                                                                                              |                                                                                                                                                                                                                                                   |                                                                                                                                                                                                                                              |
| мос                                                                                                                                                                                 |                                                                                                                                                |                                                                                                                                                                               | 0.00                                                                                                                                                                                                                                                                                                                                                                                                                                                                                                                                                                                                                                                                                                                                                                                                                                                                                                                                                                                                                                                                                                                                                                                                                                                                                                                                                                                                                                                                                                                                                                                                                                                                                                                                                                                                                                                                                                                                                                                                                                                                                                                                                                                                                                                                                                                                                                                                                                                                                                                                                                                                                                                                                                                                                                                                                                                                                                                                   |                                                                                                                          |                                                                                                                                                             |                                                                                                                                                 | 766                                                                                                                                              | higgest two-day n                                                                                                                                                                                                                                 | lunge since 2022                                                                                                                                                                                                                             |
|                                                                                                                                                                                     | 850                                                                                                                                            | 0.00                                                                                                                                                                          | 0.00                                                                                                                                                                                                                                                                                                                                                                                                                                                                                                                                                                                                                                                                                                                                                                                                                                                                                                                                                                                                                                                                                                                                                                                                                                                                                                                                                                                                                                                                                                                                                                                                                                                                                                                                                                                                                                                                                                                                                                                                                                                                                                                                                                                                                                                                                                                                                                                                                                                                                                                                                                                                                                                                                                                                                                                                                                                                                                                                   | 3.03                                                                                                                     | 12.14                                                                                                                                                       | 851                                                                                                                                             | 755                                                                                                                                              |                                                                                                                                                                                                                                                   | lunge since 2022                                                                                                                                                                                                                             |
| NAM                                                                                                                                                                                 | 73                                                                                                                                             | 0.00<br>0.00                                                                                                                                                                  | 0.00                                                                                                                                                                                                                                                                                                                                                                                                                                                                                                                                                                                                                                                                                                                                                                                                                                                                                                                                                                                                                                                                                                                                                                                                                                                                                                                                                                                                                                                                                                                                                                                                                                                                                                                                                                                                                                                                                                                                                                                                                                                                                                                                                                                                                                                                                                                                                                                                                                                                                                                                                                                                                                                                                                                                                                                                                                                                                                                                   | 0.00                                                                                                                     | 12.14<br>1.39                                                                                                                                               | 851<br>73                                                                                                                                       | 72                                                                                                                                               | to a three-year low                                                                                                                                                                                                                               | v. The yield gap be                                                                                                                                                                                                                          |
| NAM<br>NBS                                                                                                                                                                          | 73<br>2890                                                                                                                                     | 0.00<br>0.00<br>0.00                                                                                                                                                          | 0.00<br>0.00                                                                                                                                                                                                                                                                                                                                                                                                                                                                                                                                                                                                                                                                                                                                                                                                                                                                                                                                                                                                                                                                                                                                                                                                                                                                                                                                                                                                                                                                                                                                                                                                                                                                                                                                                                                                                                                                                                                                                                                                                                                                                                                                                                                                                                                                                                                                                                                                                                                                                                                                                                                                                                                                                                                                                                                                                                                                                                                           | 0.00<br>0.00                                                                                                             | 12.14<br>1.39<br>-0.03                                                                                                                                      | 851<br>73<br>2960                                                                                                                               | 72<br>2889                                                                                                                                       | to a three-year low<br>and five-year bond                                                                                                                                                                                                         | v. The yield gap be<br>is is near levels la                                                                                                                                                                                                  |
| NAM<br>NBS<br>NHL                                                                                                                                                                   | 73<br>2890<br>290                                                                                                                              | 0.00<br>0.00<br>0.00<br>0.00                                                                                                                                                  | 0.00<br>0.00<br>0.00                                                                                                                                                                                                                                                                                                                                                                                                                                                                                                                                                                                                                                                                                                                                                                                                                                                                                                                                                                                                                                                                                                                                                                                                                                                                                                                                                                                                                                                                                                                                                                                                                                                                                                                                                                                                                                                                                                                                                                                                                                                                                                                                                                                                                                                                                                                                                                                                                                                                                                                                                                                                                                                                                                                                                                                                                                                                                                                   | 0.00<br>0.00<br>0.00                                                                                                     | 12.14<br>1.39<br>-0.03<br>16.00                                                                                                                             | 851<br>73<br>2960<br>290                                                                                                                        | 72<br>2889<br>222                                                                                                                                | to a three-year low<br>and five-year bond<br>The curve steepe                                                                                                                                                                                     | v. The yield gap be<br>Is is near levels lat<br>ening is a wage                                                                                                                                                                              |
| NAM<br>NBS<br>NHL<br>ORY                                                                                                                                                            | 73<br>2890<br>290<br>1345                                                                                                                      | 0.00<br>0.00<br>0.00<br>0.00<br>0.00                                                                                                                                          | 0.00<br>0.00<br>0.00<br>0.00                                                                                                                                                                                                                                                                                                                                                                                                                                                                                                                                                                                                                                                                                                                                                                                                                                                                                                                                                                                                                                                                                                                                                                                                                                                                                                                                                                                                                                                                                                                                                                                                                                                                                                                                                                                                                                                                                                                                                                                                                                                                                                                                                                                                                                                                                                                                                                                                                                                                                                                                                                                                                                                                                                                                                                                                                                                                                                           | 0.00<br>0.00<br>0.00<br>0.00                                                                                             | 12.14<br>1.39<br>-0.03<br>16.00<br>5.00                                                                                                                     | 851<br>73<br>2960<br>290<br>1350                                                                                                                | 72<br>2889<br>222<br>1202                                                                                                                        | to a three-year low<br>and five-year bond                                                                                                                                                                                                         | v. The yield gap be<br>Is is near levels lat<br>ening is a wage                                                                                                                                                                              |
| NAM<br>NBS<br>NHL<br>ORY<br>PNH                                                                                                                                                     | 73<br>2890<br>290<br>1345<br>1259                                                                                                              | 0.00<br>0.00<br>0.00<br>0.00<br>0.00<br>0.00                                                                                                                                  | 0.00<br>0.00<br>0.00<br>0.00<br>0.00                                                                                                                                                                                                                                                                                                                                                                                                                                                                                                                                                                                                                                                                                                                                                                                                                                                                                                                                                                                                                                                                                                                                                                                                                                                                                                                                                                                                                                                                                                                                                                                                                                                                                                                                                                                                                                                                                                                                                                                                                                                                                                                                                                                                                                                                                                                                                                                                                                                                                                                                                                                                                                                                                                                                                                                                                                                                                                   | 0.00<br>0.00<br>0.00<br>0.00<br>-0.47                                                                                    | 12.14<br>1.39<br>-0.03<br>16.00<br>5.00<br>-0.40                                                                                                            | 851<br>73<br>2960<br>290<br>1350<br>1270                                                                                                        | 72<br>2889<br>222<br>1202<br>1259                                                                                                                | to a three-year low<br>and five-year bond<br>The curve steepe                                                                                                                                                                                     | y. The yield gap be<br>ls is near levels la:<br>ening is a wage<br>rates eventually                                                                                                                                                          |
| NAM<br>NBS<br>NHL<br>ORY<br>PNH<br>SILP                                                                                                                                             | 73<br>2890<br>290<br>1345<br>1259<br>12801                                                                                                     | 0.00<br>0.00<br>0.00<br>0.00<br>0.00<br>0.00<br>0.00                                                                                                                          | 0.00<br>0.00<br>0.00<br>0.00<br>0.00<br>0.00                                                                                                                                                                                                                                                                                                                                                                                                                                                                                                                                                                                                                                                                                                                                                                                                                                                                                                                                                                                                                                                                                                                                                                                                                                                                                                                                                                                                                                                                                                                                                                                                                                                                                                                                                                                                                                                                                                                                                                                                                                                                                                                                                                                                                                                                                                                                                                                                                                                                                                                                                                                                                                                                                                                                                                                                                                                                                           | 0.00<br>0.00<br>0.00<br>-0.47<br>0.00                                                                                    | 12.14<br>1.39<br>-0.03<br>16.00<br>5.00<br>-0.40<br>0.00                                                                                                    | 851<br>73<br>2960<br>290<br>1350<br>1270<br>12801                                                                                               | 72<br>2889<br>222<br>1202<br>1259<br>12801                                                                                                       | to a three-year low<br>and five-year bond<br>The curve steepe<br>Reserve will cut                                                                                                                                                                 | y. The yield gap be<br>ls is near levels la<br>ening is a wage<br>rates eventually<br>nce will pressu                                                                                                                                        |
| NAM<br>NBS<br>NHL<br>ORY<br>PNH<br>SILP<br>SNO                                                                                                                                      | 73<br>2890<br>290<br>1345<br>1259<br>12801<br>1054                                                                                             | 0.00<br>0.00<br>0.00<br>0.00<br>0.00<br>0.00<br>0.00<br>1.00                                                                                                                  | 0.00<br>0.00<br>0.00<br>0.00<br>0.00                                                                                                                                                                                                                                                                                                                                                                                                                                                                                                                                                                                                                                                                                                                                                                                                                                                                                                                                                                                                                                                                                                                                                                                                                                                                                                                                                                                                                                                                                                                                                                                                                                                                                                                                                                                                                                                                                                                                                                                                                                                                                                                                                                                                                                                                                                                                                                                                                                                                                                                                                                                                                                                                                                                                                                                                                                                                                                   | 0.00<br>0.00<br>0.00<br>0.00<br>-0.47                                                                                    | 12.14<br>1.39<br>-0.03<br>16.00<br>5.00<br>-0.40                                                                                                            | 851<br>73<br>2960<br>290<br>1350<br>1270                                                                                                        | 72<br>2889<br>222<br>1202<br>1259                                                                                                                | to a three-year low<br>and five-year bond<br>The curve steepe<br>Reserve will cut<br>about debt issua<br>maturities. The do                                                                                                                       | y. The yield gap be<br>is is near levels la<br>ening is a wage<br>rates eventually<br>nce will pressur<br>llar declined and                                                                                                                  |
| NAM<br>NBS<br>NHL<br>ORY<br>PNH<br>SILP<br>SNO<br>SA versus Na                                                                                                                      | 73<br>2890<br>290<br>1345<br>1259<br>12801<br>1054<br>amibian Bon                                                                              | 0.00<br>0.00<br>0.00<br>0.00<br>0.00<br>0.00<br>1.00<br>1.00                                                                                                                  | 0.00<br>0.00<br>0.00<br>0.00<br>0.00<br>0.00<br>0.10                                                                                                                                                                                                                                                                                                                                                                                                                                                                                                                                                                                                                                                                                                                                                                                                                                                                                                                                                                                                                                                                                                                                                                                                                                                                                                                                                                                                                                                                                                                                                                                                                                                                                                                                                                                                                                                                                                                                                                                                                                                                                                                                                                                                                                                                                                                                                                                                                                                                                                                                                                                                                                                                                                                                                                                                                                                                                   | 0.00<br>0.00<br>0.00<br>-0.47<br>0.00<br>0.29                                                                            | 12.14<br>1.39<br>-0.03<br>16.00<br>5.00<br>-0.40<br>0.00<br>16.08                                                                                           | 851<br>73<br>2960<br>290<br>1350<br>1270<br>12801<br>1054                                                                                       | 72<br>2889<br>222<br>1202<br>1259<br>12801<br>858                                                                                                | to a three-year low<br>and five-year bond<br>The curve steepe<br>Reserve will cut<br>about debt issua<br>maturities. The do<br>edged lower on be                                                                                                  | 7. The yield gap be<br>is is near levels laten<br>ening is a wage<br>rates eventually<br>nce will pressure<br>llar declined and<br>ets that US rate c                                                                                        |
| NAM<br>NBS<br>NHL<br>ORY<br>PNH<br>SILP<br>SNO<br>SA versus N<br>SA Bonds                                                                                                           | 73<br>2890<br>290<br>1345<br>1259<br>12801<br>1054<br>amibian Bor<br>YTM Co                                                                    | 0.00<br>0.00<br>0.00<br>0.00<br>0.00<br>0.00<br>1.00<br>tds                                                                                                                   | 0.00<br>0.00<br>0.00<br>0.00<br>0.00<br>0.10                                                                                                                                                                                                                                                                                                                                                                                                                                                                                                                                                                                                                                                                                                                                                                                                                                                                                                                                                                                                                                                                                                                                                                                                                                                                                                                                                                                                                                                                                                                                                                                                                                                                                                                                                                                                                                                                                                                                                                                                                                                                                                                                                                                                                                                                                                                                                                                                                                                                                                                                                                                                                                                                                                                                                                                                                                                                                           | 0.00<br>0.00<br>0.00<br>-0.47<br>0.00<br>0.29                                                                            | 12.14<br>1.39<br>-0.03<br>16.00<br>5.00<br>-0.40<br>0.00<br>16.08<br>YTM                                                                                    | 851<br>73<br>2960<br>290<br>1350<br>1270<br>12801<br>1054<br><b>Premium</b>                                                                     | 72<br>2889<br>222<br>1202<br>1259<br>12801<br>858<br><b>Chg [bp]</b>                                                                             | to a three-year low<br>and five-year bond<br>The curve steepe<br>Reserve will cut<br>about debt issua<br>maturities. The do<br>edged lower on be<br>sooner than expect                                                                            | 7. The yield gap be<br>is is near levels laten<br>rates eventually<br>nce will pressur<br>llar declined and<br>ets that US rate c<br>ted, after a repor                                                                                      |
| NAM<br>NBS<br>NHL<br>ORY<br>PNH<br>SILP<br>SNO<br>SA versus N<br>SA bonds<br>R186                                                                                                   | 73<br>2890<br>290<br>1345<br>1259<br>12801<br>1054<br>amibian Bor<br>YTM Co<br>7.74                                                            | 0.00<br>0.00<br>0.00<br>0.00<br>0.00<br>0.00<br>1.00<br>tds<br>urrent Price<br>103.77                                                                                         | 0.00<br>0.00<br>0.00<br>0.00<br>0.00<br>0.10<br>Chg[bp] N<br>0.50 G                                                                                                                                                                                                                                                                                                                                                                                                                                                                                                                                                                                                                                                                                                                                                                                                                                                                                                                                                                                                                                                                                                                                                                                                                                                                                                                                                                                                                                                                                                                                                                                                                                                                                                                                                                                                                                                                                                                                                                                                                                                                                                                                                                                                                                                                                                                                                                                                                                                                                                                                                                                                                                                                                                                                                                                                                                                                    | 0.00<br>0.00<br>0.00<br>-0.47<br>0.29<br>AM Bonds                                                                        | 12.14<br>1.39<br>-0.03<br>16.00<br>5.00<br>-0.40<br>0.00<br>16.08<br>YTM<br>7.68                                                                            | 851<br>73<br>2960<br>290<br>1350<br>1270<br>12801<br>1054<br><b>Premium</b><br>0                                                                | 72<br>2889<br>222<br>1202<br>1259<br>12801<br>858<br><b>Chg [bp]</b><br>-0.02                                                                    | to a three-year low<br>and five-year bond<br>The curve steepe<br>Reserve will cut<br>about debt issua<br>maturities. The do<br>edged lower on be<br>sooner than expect<br>Donald Trump is co                                                      | 7. The yield gap be<br>is is near levels laten<br>rates eventually<br>nce will pressur<br>llar declined and<br>ets that US rate c<br>ted, after a repor<br>possidering an ear                                                                |
| NAM<br>NBS<br>NHL<br>ORY<br>PNH<br>SILP<br>SNO<br>SA versus N<br>SA versus N<br>SA bonds<br>R186<br>R2030                                                                           | 73<br>2890<br>290<br>1345<br>1259<br>12801<br>1054<br>amibian Bor<br>YTM CO<br>7.74<br>8.46                                                    | 0.00<br>0.00<br>0.00<br>0.00<br>0.00<br>0.00<br>0.00<br>1.00<br>nds<br>1.00<br>103.77<br>98.30                                                                                | 0.00<br>0.00<br>0.00<br>0.00<br>0.00<br>0.10<br><b>Chg[bp] N</b><br>0.50 <b>G</b><br>-2.50 <b>G</b>                                                                                                                                                                                                                                                                                                                                                                                                                                                                                                                                                                                                                                                                                                                                                                                                                                                                                                                                                                                                                                                                                                                                                                                                                                                                                                                                                                                                                                                                                                                                                                                                                                                                                                                                                                                                                                                                                                                                                                                                                                                                                                                                                                                                                                                                                                                                                                                                                                                                                                                                                                                                                                                                                                                                                                                                                                    | 0.00<br>0.00<br>0.00<br>-0.47<br>0.00<br>0.29<br>XAM Bonds<br>(C26<br>(C27                                               | 12.14<br>1.39<br>-0.03<br>16.00<br>5.00<br>-0.40<br>0.00<br>16.08<br>YTM<br>7.68<br>7.76                                                                    | 851<br>73<br>2960<br>290<br>1350<br>1270<br>12801<br>1054<br><b>Premium</b><br>0<br>2                                                           | 72<br>2889<br>222<br>1202<br>1259<br>12801<br>858<br><b>Chg [bp]</b><br>-0.02<br>0.50                                                            | to a three-year low<br>and five-year bond<br>The curve steepe<br>Reserve will cut<br>about debt issua<br>maturities. The do<br>edged lower on be<br>sooner than expect                                                                            | 7. The yield gap be<br>is is near levels laten<br>rates eventually<br>nce will pressur<br>llar declined and<br>ets that US rate c<br>ted, after a repor<br>possidering an ear                                                                |
| NAM<br>NBS<br>NHL<br>ORY<br>PNH<br>SILP<br>SNO<br>SA Versus N<br>SA Bonds<br>R186<br>R2030<br>R213                                                                                  | 73<br>2890<br>290<br>1345<br>1259<br>12801<br>1054<br><b>amibian Bor</b><br>7.74<br>8.46<br>8.83                                               | 0.00<br>0.00<br>0.00<br>0.00<br>0.00<br>0.00<br>1.00<br>tds<br>urrent Price<br>103.77<br>98.30<br>91.94                                                                       | 0.00<br>0.00<br>0.00<br>0.00<br>0.10<br>Chg[bp] N<br>0.50 G<br>-2.50 G<br>-2.00 G                                                                                                                                                                                                                                                                                                                                                                                                                                                                                                                                                                                                                                                                                                                                                                                                                                                                                                                                                                                                                                                                                                                                                                                                                                                                                                                                                                                                                                                                                                                                                                                                                                                                                                                                                                                                                                                                                                                                                                                                                                                                                                                                                                                                                                                                                                                                                                                                                                                                                                                                                                                                                                                                                                                                                                                                                                                      | 0.00<br>0.00<br>0.00<br>-0.47<br>0.00<br>0.29<br>AM Bonds<br>C26<br>C26                                                  | 12.14<br>1.39<br>-0.03<br>16.00<br>5.00<br>-0.40<br>0.00<br>16.08<br><b>YTM</b><br>7.68<br>7.76<br>8.53                                                     | 851<br>73<br>2960<br>290<br>1350<br>1270<br>12801<br>1054<br><b>Premium</b><br>0<br>2<br>7                                                      | 72<br>2889<br>222<br>1202<br>1259<br>12801<br>858<br><b>Chg [bp]</b><br>-0.02<br>0.50<br>1.22                                                    | to a three-year low<br>and five-year bond<br>The curve steepe<br>Reserve will cut<br>about debt issua<br>maturities. The do<br>edged lower on be<br>sooner than expect<br>Donald Trump is co                                                      | 7. The yield gap be<br>is is near levels laten<br>rates eventually<br>nce will pressur<br>llar declined and<br>ets that US rate c<br>ted, after a repor<br>possidering an ear                                                                |
| NAM<br>NBS<br>NHL<br>ORY<br>PNH<br>SILP<br>SNO<br>SA versus N:<br>SA bonds<br>R186<br>R2030<br>R213<br>R213<br>R2032                                                                | 73<br>2890<br>290<br>1345<br>1259<br>12801<br>1054<br><b>amibian Bor</b><br>7.74<br>8.46<br>8.83<br>9.16                                       | 0.00<br>0.00<br>0.00<br>0.00<br>0.00<br>1.00<br>1.00<br>1.00                                                                                                                  | 0.00<br>0.00<br>0.00<br>0.00<br>0.10<br>0.10<br>0.50<br>0.2.50<br>0.2.50<br>0.2.2.00<br>0.2.2.00<br>0.2.2.00<br>0.00<br>0                                                                                                                                                                                                                                                                                                                                                                                                                                                                                                                                                                                                                                                                                                                                                                                                                                                                                                                                                                                                                                                                                                                                                                                                                                                                                                                                                                                                                                                                                                                                                                                                                                                                                                                                                                                                                                                                                                                                                                                                                                                                                                                                                                                                                                                                                                                                                                                                                                                                                                                                                                                                                                                                                                                                                                                                              | 0.00<br>0.00<br>0.00<br>-0.47<br>0.00<br>0.29<br>AM Bonds<br>(C26<br>(C27<br>(C28<br>(C230)                              | 12.14<br>1.39<br>-0.03<br>16.00<br>5.00<br>-0.40<br>0.00<br>16.08<br>YTM<br>7.68<br>7.76<br>8.53<br>8.88                                                    | 851<br>73<br>2960<br>290<br>1350<br>1270<br>12801<br>1054<br><b>Premium</b><br>0<br>2<br>7<br>7<br>42                                           | 72<br>2889<br>222<br>1202<br>1259<br>12801<br>858<br><b>Chg [bp]</b><br>-0.02<br>0.50<br>1.22<br>27.34                                           | to a three-year low<br>and five-year bond<br>The curve steepe<br>Reserve will cut<br>about debt issua<br>maturities. The do<br>edged lower on be<br>sooner than expect<br>Donald Trump is co                                                      | 7. The yield gap be<br>is is near levels laten<br>rates eventually<br>nce will pressur<br>llar declined and<br>ets that US rate c<br>ted, after a repor<br>possidering an ear                                                                |
| NAM<br>NBS<br>NHL<br>ORY<br>PNH<br>SILP<br>SNO<br>SA versus Na<br>SA Bonds<br>R186<br>R2030<br>R213<br>R2032<br>R2032<br>R2035                                                      | 73<br>2890<br>290<br>1345<br>1259<br>12801<br>1054<br>amibian Bor<br>YTM C<br>7.74<br>8.46<br>8.83<br>9.16<br>9.92                             | 0.00<br>0.00<br>0.00<br>0.00<br>0.00<br>0.00<br>1.00<br>1.00                                                                                                                  | 0.00<br>0.00<br>0.00<br>0.00<br>0.10<br><b>Chg [bp]</b> N<br>0.50 G<br>-2.50 G<br>-2.00 G<br>-2.00 G                                                                                                                                                                                                                                                                                                                                                                                                                                                                                                                                                                                                                                                                                                                                                                                                                                                                                                                                                                                                                                                                                                                                                                                                                                                                                                                                                                                                                                                                                                                                                                                                                                                                                                                                                                                                                                                                                                                                                                                                                                                                                                                                                                                                                                                                                                                                                                                                                                                                                                                                                                                                                                                                                                                                                                                                                                   | 0.00<br>0.00<br>0.00<br>-0.47<br>0.00<br>0.29<br>AM Bonds<br>(C26<br>(C27<br>(C28<br>(C30)                               | 12.14<br>1.39<br>-0.03<br>16.00<br>5.00<br>-0.40<br>0.00<br>16.08<br>YTM<br>7.68<br>7.76<br>8.53<br>8.88<br>9.53                                            | 851<br>73<br>2960<br>290<br>1350<br>1270<br>12801<br>1054<br><b>Premium</b><br>0<br>2<br>2<br>7<br>7<br>42<br>70                                | 72<br>2889<br>222<br>1202<br>1259<br>12801<br>858<br><b>Chg [bp]</b><br>-0.02<br>0.50<br>1.22<br>27.34<br>-0.18                                  | to a three-year low<br>and five-year bond<br>The curve steepe<br>Reserve will cut<br>about debt issua<br>maturities. The do<br>edged lower on be<br>sooner than expect<br>Donald Trump is co                                                      | 7. The yield gap be<br>is is near levels laten<br>rates eventually<br>nce will pressur<br>llar declined and<br>ets that US rate c<br>ted, after a repor<br>possidering an ear                                                                |
| NAM<br>NBS<br>NHL<br>ORY<br>PNH<br>SILP<br>SNO<br>SA Versus N<br>SA Bonds<br>R186<br>R2030<br>R213<br>R2032<br>R2035<br>R209                                                        | 73<br>2890<br>290<br>1345<br>1259<br>12801<br>1054<br>amibian Bor<br>YTM CC<br>7.74<br>8.46<br>8.83<br>9.16<br>9.92<br>10.17                   | 0.00<br>0.00<br>0.00<br>0.00<br>0.00<br>0.00<br>1.00<br>1.00                                                                                                                  | 0.00<br>0.00<br>0.00<br>0.00<br>0.00<br>0.00<br>0.00<br>0.0                                                                                                                                                                                                                                                                                                                                                                                                                                                                                                                                                                                                                                                                                                                                                                                                                                                                                                                                                                                                                                                                                                                                                                                                                                                                                                                                                                                                                                                                                                                                                                                                                                                                                                                                                                                                                                                                                                                                                                                                                                                                                                                                                                                                                                                                                                                                                                                                                                                                                                                                                                                                                                                                                                                                                                                                                                                                            | 0.00<br>0.00<br>0.00<br>-0.47<br>0.00<br>0.29<br>AM Bonds<br>(C26<br>(C27<br>(C28<br>(C30)<br>(C32)<br>(C35)             | 12.14<br>1.39<br>-0.03<br>16.00<br>5.00<br>-0.40<br>0.00<br>16.08<br>YTM<br>7.68<br>7.76<br>8.53<br>8.88<br>9.53<br>10.85                                   | 851<br>73<br>2960<br>290<br>1350<br>1270<br>12801<br>1054<br><b>Premium</b><br>0<br>2<br>7<br>7<br>42<br>70<br>68                               | 72<br>2889<br>222<br>1202<br>1259<br>12801<br>858<br><b>Chg [bp]</b><br>-0.02<br>0.50<br>1.22<br>27.34<br>-0.18<br>8.62                          | to a three-year low<br>and five-year bond<br>The curve steepe<br>Reserve will cut<br>about debt issua<br>maturities. The do<br>edged lower on be<br>sooner than expect<br>Donald Trump is co                                                      | 7. The yield gap be<br>is is near levels laten<br>rates eventually<br>nce will pressuant<br>llar declined and<br>ets that US rate c<br>ted, after a repor<br>considering an ear<br>al Reserve chairm                                         |
| NAM<br>NBS<br>NHL<br>ORY<br>PNH<br>SILP<br>SNO<br>SA Versus N<br>SA Bonds<br>R186<br>R2030<br>R213<br>R2032<br>R2035<br>R2035<br>R209<br>R2037                                      | 73<br>2890<br>290<br>1345<br>1259<br>12801<br>1054<br>amibian Bor<br>YTM Co<br>7.74<br>8.46<br>8.83<br>9.16<br>9.92<br>10.17<br>10.42          | 0.00<br>0.00<br>0.00<br>0.00<br>0.00<br>1.00<br>1.00<br>103.77<br>98.30<br>91.94<br>95.49<br>93.55<br>74.70<br>87.27                                                          | 0.00<br>0.00<br>0.00<br>0.00<br>0.10<br><b>Chg [bp]</b> N<br>0.50 G<br>-2.50 G<br>-2.00 G<br>-2.00 G<br>-2.00 G<br>-2.00 G                                                                                                                                                                                                                                                                                                                                                                                                                                                                                                                                                                                                                                                                                                                                                                                                                                                                                                                                                                                                                                                                                                                                                                                                                                                                                                                                                                                                                                                                                                                                                                                                                                                                                                                                                                                                                                                                                                                                                                                                                                                                                                                                                                                                                                                                                                                                                                                                                                                                                                                                                                                                                                                                                                                                                                                                             | 0.00<br>0.00<br>0.00<br>-0.47<br>0.29<br>AM Bonds<br>(226<br>(227<br>(228<br>(230)<br>(335)<br>(335)                     | 12.14<br>1.39<br>-0.03<br>16.00<br>5.00<br>-0.40<br>0.00<br>16.08<br><b>YTM</b><br>7.68<br>7.76<br>8.53<br>8.88<br>9.53<br>10.85<br>11.15                   | 851<br>73<br>2960<br>290<br>1350<br>1270<br>12801<br>1054<br><b>Premium</b><br>0<br>2<br>7<br>7<br>42<br>70<br>68<br>73                         | 72<br>2889<br>222<br>1202<br>1259<br>12801<br>858<br><b>Chg [bp]</b><br>-0.02<br>0.50<br>1.22<br>27.34<br>-0.18<br>8.62<br>10.52                 | to a three-year low<br>and five-year bond<br>The curve steepe<br>Reserve will cut<br>about debt issua<br>maturities. The do<br>edged lower on be<br>sooner than expec<br>Donald Trump is cu<br>for the next Federa                                | 7. The yield gap be<br>is is near levels later<br>ening is a wage<br>rates eventually<br>nce will pressur<br>llar declined and<br>ets that US rate c<br>ted, after a report<br>considering an ear<br>al Reserve chairm                       |
| NAM<br>NBS<br>NHL<br>ORY<br>PNH<br>SILP<br>SNO<br>SA Versus N:<br>SA Bonds<br>R186<br>R2030<br>R213<br>R2032<br>R2035<br>R2035<br>R209<br>R2037<br>R2040                            | 73<br>2890<br>290<br>1345<br>1259<br>12801<br>1054<br>amibian Bor<br>YTM Co<br>7.74<br>8.46<br>8.83<br>9.16<br>9.92<br>10.17<br>10.42<br>10.83 | 0.00<br>0.00<br>0.00<br>0.00<br>0.00<br>0.00<br>0.00<br>1.00<br>1.00<br>1.00<br>1.00<br>1.03<br>77<br>98.30<br>91.94<br>95.49<br>93.55<br>74.70<br>87.27<br>86.78             | 0.00<br>0.00<br>0.00<br>0.00<br>0.10<br><b>Chg [bp]</b> N<br>0.50<br>2.200<br>2.200<br>2.200<br>2.200<br>2.2.50<br>2.200<br>2.2.50<br>0<br>2.2.50<br>0<br>2.2.50<br>0<br>2.2.50<br>0<br>0<br>2.2.50<br>0<br>0<br>0<br>0<br>0<br>0<br>0<br>0<br>0<br>0<br>0<br>0<br>0<br>0<br>0<br>0<br>0<br>0                                                                                                                                                                                                                                                                                                                                                                                                                                                                                                                                                                                                                                                                                                                                                                                                                                                                                                                                                                                                                                                                                                                                                                                                                                                                                                                                                                                                                                                                                                                                                                                                                                                                                                                                                                                                                                                                                                                                                                                                                                                                                                                                                                                                                                                                                                                                                                                                                                                                                                                                                                                                                                          | 0.00<br>0.00<br>0.00<br>-0.47<br>0.29<br>AM Bonds<br>(C26<br>(C27<br>(C28<br>(C30<br>(C35<br>(C35<br>(C37<br>(C40)       | 12.14<br>1.39<br>-0.03<br>16.00<br>5.00<br>-0.40<br>0.00<br>16.08<br><b>YTM</b><br>7.68<br>7.76<br>8.53<br>8.88<br>9.53<br>10.85<br>11.15<br>11.46          | 851<br>73<br>2960<br>290<br>1350<br>1270<br>12801<br>1054<br><b>Premium</b><br>0<br>2<br>7<br>7<br>42<br>70<br>68<br>68<br>73<br>70             | 72<br>2889<br>222<br>1202<br>1259<br>12801<br>858<br><b>Chg [bp]</b><br>-0.02<br>0.50<br>1.22<br>27.34<br>-0.18<br>8.62<br>10.52<br>2.18         | to a three-year low<br>and five-year bond<br>The curve steepe<br>Reserve will cut<br>about debt issua<br>maturities. The do<br>edged lower on be<br>sooner than expec<br>Donald Trump is cu<br>for the next Federa                                | 7. The yield gap be<br>is is near levels later<br>ening is a wage<br>rates eventually<br>nce will pressui<br>llar declined and<br>ets that US rate c<br>ted, after a report<br>onsidering an ear<br>al Reserve chairmed<br>2023 2<br>4.4% 3  |
| NAM<br>NBS<br>NHL<br>ORY<br>PNH<br>SILP<br>SNO<br>SA versus N<br>SA bonds<br>R186<br>R2030<br>R213<br>R2032<br>R2035<br>R2035<br>R2037<br>R2037<br>R2040<br>R2040<br>R2040<br>R2040 | 73<br>2890<br>290<br>1345<br>1259<br>12801<br>1054<br>ambian Bor<br>7.74<br>8.46<br>8.83<br>9.16<br>9.92<br>10.17<br>10.42<br>10.83<br>10.77   | 0.00<br>0.00<br>0.00<br>0.00<br>0.00<br>1.00<br>tids<br>0.00<br>1.00<br>1.00<br>1.00<br>1.00<br>98.30<br>91.94<br>95.49<br>93.55<br>74.70<br>85.72<br>74.70<br>86.78<br>68.01 | 0.00<br>0.00<br>0.00<br>0.00<br>0.10<br>0.10<br>0.10<br>0.50<br>0.2.50<br>0.2.50<br>0.2.00<br>0.2.00<br>0.2.00<br>0.2.00<br>0.2.00<br>0.2.00<br>0.2.00<br>0.00<br>0.00<br>0.00<br>0.00<br>0.00<br>0.00<br>0.00<br>0.00<br>0.00<br>0.00<br>0.00<br>0.00<br>0.00<br>0.00<br>0.00<br>0.00<br>0.00<br>0.00<br>0.00<br>0.00<br>0.00<br>0.00<br>0.00<br>0.00<br>0.00<br>0.00<br>0.00<br>0.00<br>0.00<br>0.00<br>0.00<br>0.00<br>0.00<br>0.00<br>0.00<br>0.00<br>0.00<br>0.00<br>0.00<br>0.00<br>0.00<br>0.00<br>0.00<br>0.00<br>0.00<br>0.00<br>0.00<br>0.00<br>0.00<br>0.00<br>0.00<br>0.00<br>0.00<br>0.00<br>0.00<br>0.00<br>0.00<br>0.00<br>0.00<br>0.00<br>0.00<br>0.00<br>0.00<br>0.00<br>0.00<br>0.00<br>0.00<br>0.00<br>0.00<br>0.00<br>0.00<br>0.00<br>0.00<br>0.00<br>0.00<br>0.00<br>0.00<br>0.00<br>0.00<br>0.00<br>0.00<br>0.00<br>0.00<br>0.00<br>0.00<br>0.00<br>0.00<br>0.00<br>0.00<br>0.00<br>0.00<br>0.00<br>0.00<br>0.00<br>0.00<br>0.00<br>0.00<br>0.00<br>0.00<br>0.00<br>0.00<br>0.00<br>0.00<br>0.00<br>0.00<br>0.00<br>0.00<br>0.00<br>0.00<br>0.00<br>0.00<br>0.00<br>0.00<br>0.00<br>0.00<br>0.00<br>0.00<br>0.00<br>0.00<br>0.00<br>0.00<br>0.00<br>0.00<br>0.00<br>0.00<br>0.00<br>0.00<br>0.00<br>0.00<br>0.00<br>0.00<br>0.00<br>0.00<br>0.00<br>0.00<br>0.00<br>0.00<br>0.00<br>0.00<br>0.00<br>0.00<br>0.00<br>0.00<br>0.00<br>0.00<br>0.00<br>0.00<br>0.00<br>0.00<br>0.00<br>0.00<br>0.00<br>0.00<br>0.00<br>0.00<br>0.00<br>0.00<br>0.00<br>0.00<br>0.00<br>0.00<br>0.00<br>0.00<br>0.00<br>0.00<br>0.00<br>0.00<br>0.00<br>0.00<br>0.00<br>0.00<br>0.00<br>0.00<br>0.00<br>0.00<br>0.00<br>0.00<br>0.00<br>0.00<br>0.00<br>0.00<br>0.00<br>0.00<br>0.00<br>0.00<br>0.00<br>0.00<br>0.00<br>0.00<br>0.00<br>0.00<br>0.00<br>0.00<br>0.00<br>0.00<br>0.00<br>0.00<br>0.00<br>0.00<br>0.00<br>0.00<br>0.00<br>0.00<br>0.00<br>0.00<br>0.00<br>0.00<br>0.00<br>0.00<br>0.00<br>0.00<br>0.00<br>0.00<br>0.00<br>0.00<br>0.00<br>0.00<br>0.00<br>0.00<br>0.00<br>0.00<br>0.00<br>0.00<br>0.00<br>0.00<br>0.00<br>0.00<br>0.00<br>0.00<br>0.00<br>0.00<br>0.00<br>0.00<br>0.00<br>0.00<br>0.00<br>0.00<br>0.00<br>0.00<br>0.00<br>0.00<br>0.00<br>0.00<br>0.00<br>0.00<br>0.00<br>0.00<br>0.00<br>0.00<br>0.00<br>0.00<br>0.00<br>0.00<br>0.00<br>0.00<br>0.00<br>0.00<br>0.00<br>0.000000                                                                                                                                                                                                                                                                                                                                                                                                                                                                                                                                                                                                                     | 0.00<br>0.00<br>0.00<br>-0.47<br>0.00<br>0.29<br>AM Bonds<br>C26<br>C27<br>C28<br>C30<br>C32<br>C35<br>C35<br>C37<br>C40 | 12.14<br>1.39<br>-0.03<br>16.00<br>5.00<br>-0.40<br>0.00<br>16.08<br><b>YTM</b><br>7.68<br>7.76<br>8.53<br>8.88<br>9.53<br>10.85<br>11.15<br>11.46<br>11.66 | 851<br>73<br>2960<br>290<br>1350<br>1270<br>12801<br>1054<br><b>Premium</b><br>0<br>2<br>7<br>7<br>42<br>70<br>68<br>73<br>70<br>68<br>73<br>70 | 72<br>2889<br>222<br>1202<br>1259<br>12801<br>858<br><b>Chg [bp]</b><br>-0.02<br>0.50<br>1.22<br>27.34<br>-0.18<br>8.62<br>10.52<br>2.18<br>2.22 | to a three-year low<br>and five-year bond<br>The curve steepe<br>Reserve will cut<br>about debt issua<br>maturities. The do<br>edged lower on be<br>sooner than expec<br>Donald Trump is cu<br>for the next Feder<br>GDP (y/y)<br>Inflation (y/y) | 7. The yield gap be<br>is is near levels latening is a wage<br>rates eventually<br>nce will pressur<br>llar declined and<br>ets that US rate c<br>ted, after a repor<br>onsidering an ear<br>al Reserve chairm<br>2023 2<br>4.4% 3<br>5.3% 3 |
| NAM<br>NBS<br>NHL<br>ORY<br>PNH<br>SILP<br>SNO<br>SA Versus N:<br>SA Bonds<br>R186<br>R2030<br>R213<br>R2032<br>R2035<br>R2035<br>R209<br>R2037<br>R2040                            | 73<br>2890<br>290<br>1345<br>1259<br>12801<br>1054<br>amibian Bor<br>YTM Co<br>7.74<br>8.46<br>8.83<br>9.16<br>9.92<br>10.17<br>10.42<br>10.83 | 0.00<br>0.00<br>0.00<br>0.00<br>0.00<br>0.00<br>0.00<br>1.00<br>1.00<br>1.00<br>1.00<br>1.03<br>77<br>98.30<br>91.94<br>95.49<br>93.55<br>74.70<br>87.27<br>86.78             | 0.00<br>0.00<br>0.00<br>0.00<br>0.10<br><b>Chg [bp]</b> N<br>0.50 G<br>-2.50 G<br>- | 0.00<br>0.00<br>0.00<br>-0.47<br>0.29<br>AM Bonds<br>(C26<br>(C27<br>(C28<br>(C30<br>(C35<br>(C35<br>(C37<br>(C40)       | 12.14<br>1.39<br>-0.03<br>16.00<br>5.00<br>-0.40<br>0.00<br>16.08<br><b>YTM</b><br>7.68<br>7.76<br>8.53<br>8.88<br>9.53<br>10.85<br>11.15<br>11.46          | 851<br>73<br>2960<br>290<br>1350<br>1270<br>12801<br>1054<br><b>Premium</b><br>0<br>2<br>7<br>7<br>42<br>70<br>68<br>68<br>73<br>70             | 72<br>2889<br>222<br>1202<br>1259<br>12801<br>858<br><b>Chg [bp]</b><br>-0.02<br>0.50<br>1.22<br>27.34<br>-0.18<br>8.62<br>10.52<br>2.18         | to a three-year low<br>and five-year bond<br>The curve steepe<br>Reserve will cut<br>about debt issua<br>maturities. The do<br>edged lower on be<br>sooner than expec<br>Donald Trump is cu<br>for the next Federa                                | 7. The yield gap be<br>is is near levels later<br>ening is a wage<br>rates eventually<br>nce will pressui<br>llar declined and<br>ets that US rate c<br>ted, after a report<br>onsidering an ear<br>al Reserve chairmed<br>2023 2<br>4.4% 3  |