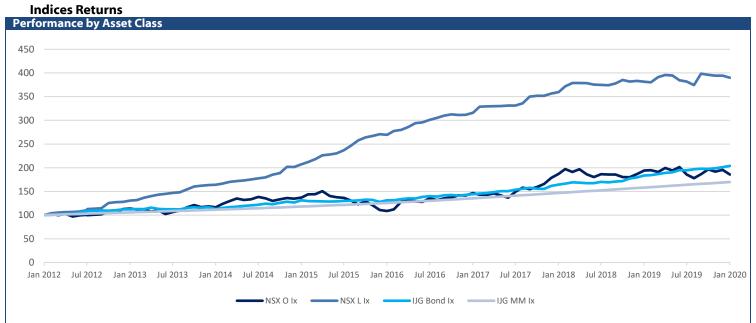

4,733     -10.00     -0.21     0.17       7,786     -26.00     -0.33     1.62 | 39,851     873.00     2.24     18.78     51.33       1,414     1.00     0.07     0.86     1.51       23,616     -223.00     -0.94     6.19     17.48       39,974     999.00     2.56     19.65     51.75       299,092     14,114     -93.00     -0.65     1.18     6.69       4,322     55.00     1.29     1.03     2.01       4,733     -10.00     -0.21     0.17     6.96       7,786     -26.00     -0.33     1.62     13.25 | 39,851 873.00 2.24 18.78 51.33 40,166 1,414 1.00 0.07 0.86 1.51 1,420 23,616 -223.00 -0.94 6.19 17.48 23,839 39,974 999.00 2.56 19.65 51.75 40,002 299,092 14,114 -93.00 -0.65 1.18 6.69 14,655 4,322 55.00 1.29 1.03 2.01 4,503 4,733 -10.00 -0.21 0.17 6.96 4,928 7,786 -26.00 -0.33 1.62 13.25 8,246 |



\* Based to 100

#### Namibian Bonds

| Namibian Bonds        |        |                    |                  |                    |                    |             |                      |
|-----------------------|--------|--------------------|------------------|--------------------|--------------------|-------------|----------------------|
| Government Bonds      | YTM    | Benchmark          | Benchmark<br>YTM | Premium Last Trade | All-In-<br>Price   | Clean Price | Modified<br>Duration |
| GC20                  | 7.111  | GT364/26Apr19      | 7.167            | -6                 | 103.120            | 100.114     | 0.132                |
| GC21                  | 7.230  | R2023              | 6.435            | 80                 | 103.592            | 100.768     | 1.475