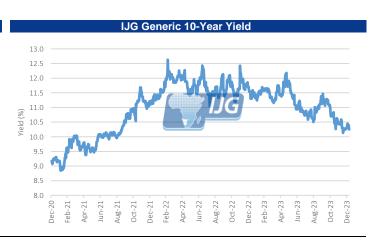

# **IJG Daily Bulletin**

Friday, 26 January 2024

| 52Wk Low<br>102<br>44<br>69128<br>63312<br>92852<br>14240<br>50259<br>8600<br>52Wk Low<br>31430<br>3809<br>10983<br>7207<br>14458<br>14794<br>26633<br>52Wk Low<br>16.93<br>20.84<br>18.53<br>11.70<br>12.74<br>1.04<br>12.809<br>52Wk Low<br>69.25<br>1804.92<br>843.10                                                                                                                                                                                                                                                                                                                                                                                                                                                                                                                                                                                                                                                                                                                                                                                                                                                                                                                                                                                                                                                                                                                                                                                                                                                                                                                                                                                                                                                                                                                                                                                                                                                                                                                                                                                                                                                                                                                                                                                                                                                                                                                                                                                                                                                                                                                                                                                                                                                                                                                                                                                                                                                                                                                                                                                                                                                                                                                         |
|--------------------------------------------------------------------------------------------------------------------------------------------------------------------------------------------------------------------------------------------------------------------------------------------------------------------------------------------------------------------------------------------------------------------------------------------------------------------------------------------------------------------------------------------------------------------------------------------------------------------------------------------------------------------------------------------------------------------------------------------------------------------------------------------------------------------------------------------------------------------------------------------------------------------------------------------------------------------------------------------------------------------------------------------------------------------------------------------------------------------------------------------------------------------------------------------------------------------------------------------------------------------------------------------------------------------------------------------------------------------------------------------------------------------------------------------------------------------------------------------------------------------------------------------------------------------------------------------------------------------------------------------------------------------------------------------------------------------------------------------------------------------------------------------------------------------------------------------------------------------------------------------------------------------------------------------------------------------------------------------------------------------------------------------------------------------------------------------------------------------------------------------------------------------------------------------------------------------------------------------------------------------------------------------------------------------------------------------------------------------------------------------------------------------------------------------------------------------------------------------------------------------------------------------------------------------------------------------------------------------------------------------------------------------------------------------------------------------------------------------------------------------------------------------------------------------------------------------------------------------------------------------------------------------------------------------------------------------------------------------------------------------------------------------------------------------------------------------------------------------------------------------------------------------------------------------------|
| 44<br>69128<br>63312<br>92852<br>14240<br>50259<br>8600<br>52Wk Low<br>31430<br>10983<br>7207<br>14458<br>14794<br>26633<br>7207<br>14458<br>14794<br>26633<br>7208<br>14794<br>2683<br>14794<br>2683<br>14794<br>2683<br>14794<br>2683<br>14794<br>2683<br>14794<br>2683<br>20.84<br>16.93<br>20.84<br>16.93<br>20.84<br>11.70<br>20.84<br>11.70<br>20.84<br>11.70<br>20.84<br>11.85<br>20.84<br>11.85<br>20.84<br>11.85<br>20.84<br>20.84<br>20.84<br>20.84<br>20.84<br>20.84<br>20.84<br>20.84<br>20.84<br>20.84<br>20.84<br>20.84<br>20.84<br>20.84<br>20.84<br>20.84<br>20.84<br>20.84<br>20.84<br>20.84<br>20.84<br>20.84<br>20.84<br>20.84<br>20.84<br>20.84<br>20.84<br>20.84<br>20.84<br>20.84<br>20.84<br>20.84<br>20.84<br>20.84<br>20.84<br>20.84<br>20.84<br>20.84<br>20.84<br>20.84<br>20.84<br>20.84<br>20.84<br>20.84<br>20.84<br>20.84<br>20.84<br>20.84<br>20.84<br>20.84<br>20.84<br>20.84<br>20.84<br>20.84<br>20.84<br>20.84<br>20.84<br>20.84<br>20.84<br>20.84<br>20.84<br>20.84<br>20.84<br>20.84<br>20.84<br>20.84<br>20.84<br>20.84<br>20.84<br>20.84<br>20.84<br>20.84<br>20.84<br>20.84<br>20.84<br>20.84<br>20.84<br>20.84<br>20.84<br>20.84<br>20.84<br>20.84<br>20.84<br>20.84<br>20.84<br>20.84<br>20.84<br>20.84<br>20.84<br>20.84<br>20.84<br>20.84<br>20.84<br>20.84<br>20.84<br>20.84<br>20.84<br>20.84<br>20.84<br>20.84<br>20.84<br>20.84<br>20.84<br>20.84<br>20.84<br>20.84<br>20.84<br>20.84<br>20.84<br>20.84<br>20.84<br>20.84<br>20.84<br>20.84<br>20.84<br>20.84<br>20.84<br>20.84<br>20.84<br>20.84<br>20.84<br>20.84<br>20.84<br>20.84<br>20.84<br>20.84<br>20.84<br>20.84<br>20.84<br>20.84<br>20.84<br>20.84<br>20.84<br>20.84<br>20.84<br>20.84<br>20.84<br>20.84<br>20.84<br>20.84<br>20.84<br>20.84<br>20.84<br>20.84<br>20.84<br>20.84<br>20.84<br>20.84<br>20.84<br>20.84<br>20.84<br>20.84<br>20.84<br>20.84<br>20.84<br>20.84<br>20.84<br>20.84<br>20.84<br>20.84<br>20.84<br>20.84<br>20.84<br>20.84<br>20.84<br>20.84<br>20.84<br>20.84<br>20.84<br>20.84<br>20.84<br>20.84<br>20.84<br>20.84<br>20.84<br>20.84<br>20.84<br>20.84<br>20.84<br>20.84<br>20.84<br>20.84<br>20.84<br>20.84<br>20.84<br>20.84<br>20.84<br>20.84<br>20.84<br>20.84<br>20.84<br>20.84<br>20.84<br>20.84<br>20.84<br>20.84<br>20.84<br>20.84<br>20.84<br>20.84<br>20.84<br>20.84<br>20.84<br>20.84<br>20.84<br>20.84<br>20.84<br>20.84<br>20.84<br>20.84<br>20.84<br>20.84<br>20.84<br>20.84<br>20.84<br>20.84<br>20.84<br>20.84<br>20.84<br>20.84<br>20.84<br>20.84<br>20.84<br>20.84<br>20.84<br>20.84<br>20.84<br>20.84<br>20.84<br>20.84<br>20.84<br>20.84<br>20.84<br>20.84<br>20.84<br>20.84<br>20.84<br>20.84<br>20.84<br>20.84<br>20.84<br>20.84<br>20.84<br>20.84<br>20.84<br>20.84<br>20.84<br>20.84<br>20.84<br>20.84<br>20.84<br>20.84<br>20.84<br>20.84<br>20.84<br>20.84<br>20.84<br>20.84<br>20.84<br>20.84<br>20.84<br>20.84<br>20.84<br>20.84<br>20.84<br>20.84<br>20.84<br>20.84<br>20.84<br>20.84<br>20.84<br>20.84<br>20.84<br>20.84<br>20.84<br>20.84<br>20.84<br>20.84<br>20.84<br>20.84<br>20.84<br>20.84<br>20.84<br>20.84<br>20.84<br>20.84<br>20.84<br>20.84<br>20.84<br>20.84<br>20.84<br>20.84<br>20.84<br>20.84<br>20.84<br>20.8 |
| 69128<br>63312<br>92852<br>14240<br>50259<br>8600<br>52Wk Low<br>31430<br>3809<br>10983<br>7207<br>14458<br>14794<br>26633<br>7207<br>14458<br>14794<br>26633<br>7207<br>14458<br>14794<br>26633<br>11.70<br>12.74<br>1.853<br>11.70<br>12.74<br>1.04<br>12.74<br>1.04<br>12.809<br>52Wk Low<br>69.25<br>1804.92<br>843.10                                                                                                                                                                                                                                                                                                                                                                                                                                                                                                                                                                                                                                                                                                                                                                                                                                                                                                                                                                                                                                                                                                                                                                                                                                                                                                                                                                                                                                                                                                                                                                                                                                                                                                                                                                                                                                                                                                                                                                                                                                                                                                                                                                                                                                                                                                                                                                                                                                                                                                                                                                                                                                                                                                                                                                                                                                                                       |
| 63312<br>92852<br>14240<br>50259<br>8600<br>52Wk Low<br>31430<br>3809<br>10983<br>7207<br>14458<br>14794<br>26633<br>7207<br>14458<br>14794<br>26633<br>7207<br>14458<br>14794<br>26633<br>7207<br>14458<br>14794<br>26633<br>7207<br>14458<br>14794<br>26633<br>7207<br>14458<br>14794<br>26633<br>7207<br>14458<br>14794<br>26633<br>7207<br>14458<br>14794<br>26633<br>7207<br>14458<br>14794<br>26633<br>7207<br>14458<br>14794<br>26633<br>7207<br>14458<br>14794<br>26633<br>7207<br>14458<br>14794<br>26633<br>7207<br>14458<br>14794<br>26633<br>7207<br>14458<br>14794<br>26633<br>7207<br>14458<br>14794<br>26633<br>7207<br>14458<br>14794<br>26633<br>1170<br>1274<br>26633<br>1170<br>2084<br>2084<br>2084<br>2084<br>2084<br>2084<br>2084<br>208                                                                                                                                                                                                                                                                                                                                                                                                                                                                                                                                                                                                                                                                                                                                                                                                                                                                                                                                                                                                                                                                                                                                                                                                                                                                                                                                                                                                                                                                                                                                                                                                                                                                                                                                                                                                                                                                                                                                                                                                                                                                                                                                                                                                                                                                                                                                                                                                                                   |
| 92852<br>14240<br>50259<br>8600<br>52Wk Low<br>31430<br>3809<br>10983<br>7207<br>14458<br>14794<br>26633<br>52Wk Low<br>16.93<br>20.84<br>18.53<br>11.70<br>12.74<br>1.04<br>128.09<br>52Wk Low<br>69.25<br>1804.92<br>843.10                                                                                                                                                                                                                                                                                                                                                                                                                                                                                                                                                                                                                                                                                                                                                                                                                                                                                                                                                                                                                                                                                                                                                                                                                                                                                                                                                                                                                                                                                                                                                                                                                                                                                                                                                                                                                                                                                                                                                                                                                                                                                                                                                                                                                                                                                                                                                                                                                                                                                                                                                                                                                                                                                                                                                                                                                                                                                                                                                                    |
| 14240<br>50259<br>8600<br>52Wk Low<br>10983<br>7207<br>14458<br>14794<br>26633<br>52Wk Low<br>16.93<br>20.84<br>18.83<br>11.70<br>12.74<br>1.04<br>128.09<br>52Wk Low<br>69.25<br>1804.92<br>843.10                                                                                                                                                                                                                                                                                                                                                                                                                                                                                                                                                                                                                                                                                                                                                                                                                                                                                                                                                                                                                                                                                                                                                                                                                                                                                                                                                                                                                                                                                                                                                                                                                                                                                                                                                                                                                                                                                                                                                                                                                                                                                                                                                                                                                                                                                                                                                                                                                                                                                                                                                                                                                                                                                                                                                                                                                                                                                                                                                                                              |
| 50259<br>8600<br>52Wk Low<br>10983<br>7207<br>14458<br>14794<br>26633<br>52Wk Low<br>16.93<br>20.84<br>18.53<br>11.77<br>12.74<br>1.04<br>128.09<br>52Wk Low<br>69.25<br>1804.92<br>843.10                                                                                                                                                                                                                                                                                                                                                                                                                                                                                                                                                                                                                                                                                                                                                                                                                                                                                                                                                                                                                                                                                                                                                                                                                                                                                                                                                                                                                                                                                                                                                                                                                                                                                                                                                                                                                                                                                                                                                                                                                                                                                                                                                                                                                                                                                                                                                                                                                                                                                                                                                                                                                                                                                                                                                                                                                                                                                                                                                                                                       |
| 8600<br>52Wk Low<br>31830<br>3805<br>10983<br>7207<br>14458<br>14794<br>26633<br>52Wk Low<br>16.93<br>20.84<br>18.53<br>11.70<br>12.74<br>1.04<br>12.74<br>1.04<br>52Wk Low<br>69.25<br>1804.92<br>843.10                                                                                                                                                                                                                                                                                                                                                                                                                                                                                                                                                                                                                                                                                                                                                                                                                                                                                                                                                                                                                                                                                                                                                                                                                                                                                                                                                                                                                                                                                                                                                                                                                                                                                                                                                                                                                                                                                                                                                                                                                                                                                                                                                                                                                                                                                                                                                                                                                                                                                                                                                                                                                                                                                                                                                                                                                                                                                                                                                                                        |
| 52Wk Low<br>31430<br>3805<br>10983<br>7207<br>14458<br>14794<br>26633<br>52Wk Low<br>16.93<br>20.84<br>18.53<br>11.70<br>12.74<br>1.04<br>128.05<br>52Wk Low<br>69.25<br>1804.92<br>1804.92<br>843.10                                                                                                                                                                                                                                                                                                                                                                                                                                                                                                                                                                                                                                                                                                                                                                                                                                                                                                                                                                                                                                                                                                                                                                                                                                                                                                                                                                                                                                                                                                                                                                                                                                                                                                                                                                                                                                                                                                                                                                                                                                                                                                                                                                                                                                                                                                                                                                                                                                                                                                                                                                                                                                                                                                                                                                                                                                                                                                                                                                                            |
| 31430<br>3805<br>10983<br>7207<br>14458<br>14794<br>26633<br><b>52Wk Low</b><br>16.93<br>20.84<br>18.85<br>111.70<br>12.74<br>1.04<br>128.05<br><b>52Wk Low</b><br>69.25<br>1804.92<br>843.10                                                                                                                                                                                                                                                                                                                                                                                                                                                                                                                                                                                                                                                                                                                                                                                                                                                                                                                                                                                                                                                                                                                                                                                                                                                                                                                                                                                                                                                                                                                                                                                                                                                                                                                                                                                                                                                                                                                                                                                                                                                                                                                                                                                                                                                                                                                                                                                                                                                                                                                                                                                                                                                                                                                                                                                                                                                                                                                                                                                                    |
| 31430<br>3809<br>10983<br>7207<br>14458<br>14794<br>26633<br>52Wk Low<br>16.93<br>20.84<br>18.53<br>11.70<br>12.74<br>1.04<br>128.09<br>52Wk Low<br>69.25<br>1804.92<br>843.10                                                                                                                                                                                                                                                                                                                                                                                                                                                                                                                                                                                                                                                                                                                                                                                                                                                                                                                                                                                                                                                                                                                                                                                                                                                                                                                                                                                                                                                                                                                                                                                                                                                                                                                                                                                                                                                                                                                                                                                                                                                                                                                                                                                                                                                                                                                                                                                                                                                                                                                                                                                                                                                                                                                                                                                                                                                                                                                                                                                                                   |
| 3809<br>10983<br>7207<br>14458<br>14794<br>26633<br>52Wk Low<br>16.93<br>20.84<br>18.53<br>11.70<br>12.74<br>1.04<br>128.09<br>52Wk Low<br>69.25<br>1804.92<br>843.10                                                                                                                                                                                                                                                                                                                                                                                                                                                                                                                                                                                                                                                                                                                                                                                                                                                                                                                                                                                                                                                                                                                                                                                                                                                                                                                                                                                                                                                                                                                                                                                                                                                                                                                                                                                                                                                                                                                                                                                                                                                                                                                                                                                                                                                                                                                                                                                                                                                                                                                                                                                                                                                                                                                                                                                                                                                                                                                                                                                                                            |
| 10983<br>7207<br>14458<br>14794<br>26633<br>52Wk Low<br>16.93<br>20.84<br>18.53<br>11.70<br>12.74<br>1.04<br>128.09<br>52Wk Low<br>69.25<br>1804.92<br>843.10                                                                                                                                                                                                                                                                                                                                                                                                                                                                                                                                                                                                                                                                                                                                                                                                                                                                                                                                                                                                                                                                                                                                                                                                                                                                                                                                                                                                                                                                                                                                                                                                                                                                                                                                                                                                                                                                                                                                                                                                                                                                                                                                                                                                                                                                                                                                                                                                                                                                                                                                                                                                                                                                                                                                                                                                                                                                                                                                                                                                                                    |
| 7207<br>14458<br>14794<br>26633<br>52Wk Low<br>16.93<br>20.84<br>18.53<br>11.70<br>12.74<br>1.04<br>128.09<br>52Wk Low<br>69.25<br>1804.92<br>843.10                                                                                                                                                                                                                                                                                                                                                                                                                                                                                                                                                                                                                                                                                                                                                                                                                                                                                                                                                                                                                                                                                                                                                                                                                                                                                                                                                                                                                                                                                                                                                                                                                                                                                                                                                                                                                                                                                                                                                                                                                                                                                                                                                                                                                                                                                                                                                                                                                                                                                                                                                                                                                                                                                                                                                                                                                                                                                                                                                                                                                                             |
| 14458<br>14794<br>26633<br>52Wk Low<br>16.93<br>20.84<br>18.53<br>11.70<br>12.74<br>1.04<br>128.09<br>52Wk Low<br>69.25<br>1804.92<br>843.10                                                                                                                                                                                                                                                                                                                                                                                                                                                                                                                                                                                                                                                                                                                                                                                                                                                                                                                                                                                                                                                                                                                                                                                                                                                                                                                                                                                                                                                                                                                                                                                                                                                                                                                                                                                                                                                                                                                                                                                                                                                                                                                                                                                                                                                                                                                                                                                                                                                                                                                                                                                                                                                                                                                                                                                                                                                                                                                                                                                                                                                     |
| 14794<br>26633<br>52Wk Low<br>16.93<br>20.84<br>18.53<br>11.70<br>12.74<br>1.04<br>128.09<br>52Wk Low<br>69.25<br>1804.92<br>843.10                                                                                                                                                                                                                                                                                                                                                                                                                                                                                                                                                                                                                                                                                                                                                                                                                                                                                                                                                                                                                                                                                                                                                                                                                                                                                                                                                                                                                                                                                                                                                                                                                                                                                                                                                                                                                                                                                                                                                                                                                                                                                                                                                                                                                                                                                                                                                                                                                                                                                                                                                                                                                                                                                                                                                                                                                                                                                                                                                                                                                                                              |
| 26633<br>52Wk Low<br>16.93<br>20.84<br>18.53<br>11.70<br>12.74<br>1.04<br>128.09<br>52Wk Low<br>69.25<br>1804.92<br>843.10                                                                                                                                                                                                                                                                                                                                                                                                                                                                                                                                                                                                                                                                                                                                                                                                                                                                                                                                                                                                                                                                                                                                                                                                                                                                                                                                                                                                                                                                                                                                                                                                                                                                                                                                                                                                                                                                                                                                                                                                                                                                                                                                                                                                                                                                                                                                                                                                                                                                                                                                                                                                                                                                                                                                                                                                                                                                                                                                                                                                                                                                       |
| 52Wk Low<br>16.93<br>20.84<br>18.53<br>11.70<br>12.74<br>1.04<br>128.09<br>52Wk Low<br>69.25<br>1804.92<br>843.10                                                                                                                                                                                                                                                                                                                                                                                                                                                                                                                                                                                                                                                                                                                                                                                                                                                                                                                                                                                                                                                                                                                                                                                                                                                                                                                                                                                                                                                                                                                                                                                                                                                                                                                                                                                                                                                                                                                                                                                                                                                                                                                                                                                                                                                                                                                                                                                                                                                                                                                                                                                                                                                                                                                                                                                                                                                                                                                                                                                                                                                                                |
| 16.93<br>20.84<br>18.53<br>11.70<br>12.74<br>1.04<br>128.09<br>52Wk Low<br>69.25<br>1804.92<br>843.10                                                                                                                                                                                                                                                                                                                                                                                                                                                                                                                                                                                                                                                                                                                                                                                                                                                                                                                                                                                                                                                                                                                                                                                                                                                                                                                                                                                                                                                                                                                                                                                                                                                                                                                                                                                                                                                                                                                                                                                                                                                                                                                                                                                                                                                                                                                                                                                                                                                                                                                                                                                                                                                                                                                                                                                                                                                                                                                                                                                                                                                                                            |
| 16.93<br>20.84<br>18.53<br>11.70<br>12.74<br>1.04<br>128.09<br>52Wk Low<br>69.25<br>1804.92<br>843.10                                                                                                                                                                                                                                                                                                                                                                                                                                                                                                                                                                                                                                                                                                                                                                                                                                                                                                                                                                                                                                                                                                                                                                                                                                                                                                                                                                                                                                                                                                                                                                                                                                                                                                                                                                                                                                                                                                                                                                                                                                                                                                                                                                                                                                                                                                                                                                                                                                                                                                                                                                                                                                                                                                                                                                                                                                                                                                                                                                                                                                                                                            |
| 20.84<br>18.53<br>11.70<br>12.74<br>1.04<br>128.09<br>52Wk Low<br>69.25<br>1804.92<br>843.10                                                                                                                                                                                                                                                                                                                                                                                                                                                                                                                                                                                                                                                                                                                                                                                                                                                                                                                                                                                                                                                                                                                                                                                                                                                                                                                                                                                                                                                                                                                                                                                                                                                                                                                                                                                                                                                                                                                                                                                                                                                                                                                                                                                                                                                                                                                                                                                                                                                                                                                                                                                                                                                                                                                                                                                                                                                                                                                                                                                                                                                                                                     |
| 18.53<br>11.70<br>12.74<br>1.04<br>128.09<br>52Wk Low<br>69.25<br>1804.92<br>843.10                                                                                                                                                                                                                                                                                                                                                                                                                                                                                                                                                                                                                                                                                                                                                                                                                                                                                                                                                                                                                                                                                                                                                                                                                                                                                                                                                                                                                                                                                                                                                                                                                                                                                                                                                                                                                                                                                                                                                                                                                                                                                                                                                                                                                                                                                                                                                                                                                                                                                                                                                                                                                                                                                                                                                                                                                                                                                                                                                                                                                                                                                                              |
| 11.70<br>12.74<br>1.04<br>128.09<br>52Wk Low<br>69.25<br>1804.92<br>843.10                                                                                                                                                                                                                                                                                                                                                                                                                                                                                                                                                                                                                                                                                                                                                                                                                                                                                                                                                                                                                                                                                                                                                                                                                                                                                                                                                                                                                                                                                                                                                                                                                                                                                                                                                                                                                                                                                                                                                                                                                                                                                                                                                                                                                                                                                                                                                                                                                                                                                                                                                                                                                                                                                                                                                                                                                                                                                                                                                                                                                                                                                                                       |
| 12.74<br>1.04<br>128.09<br>52Wk Low<br>69.25<br>1804.92<br>843.10                                                                                                                                                                                                                                                                                                                                                                                                                                                                                                                                                                                                                                                                                                                                                                                                                                                                                                                                                                                                                                                                                                                                                                                                                                                                                                                                                                                                                                                                                                                                                                                                                                                                                                                                                                                                                                                                                                                                                                                                                                                                                                                                                                                                                                                                                                                                                                                                                                                                                                                                                                                                                                                                                                                                                                                                                                                                                                                                                                                                                                                                                                                                |
| 1.04<br>128.09<br><b>52Wk Low</b><br>69.25<br>1804.92<br>843.10                                                                                                                                                                                                                                                                                                                                                                                                                                                                                                                                                                                                                                                                                                                                                                                                                                                                                                                                                                                                                                                                                                                                                                                                                                                                                                                                                                                                                                                                                                                                                                                                                                                                                                                                                                                                                                                                                                                                                                                                                                                                                                                                                                                                                                                                                                                                                                                                                                                                                                                                                                                                                                                                                                                                                                                                                                                                                                                                                                                                                                                                                                                                  |
| 1.04<br>128.09<br><b>52Wk Low</b><br>69.25<br>1804.92<br>843.10                                                                                                                                                                                                                                                                                                                                                                                                                                                                                                                                                                                                                                                                                                                                                                                                                                                                                                                                                                                                                                                                                                                                                                                                                                                                                                                                                                                                                                                                                                                                                                                                                                                                                                                                                                                                                                                                                                                                                                                                                                                                                                                                                                                                                                                                                                                                                                                                                                                                                                                                                                                                                                                                                                                                                                                                                                                                                                                                                                                                                                                                                                                                  |
| 128.09<br>52Wk Low<br>69.25<br>1804.92<br>843.10                                                                                                                                                                                                                                                                                                                                                                                                                                                                                                                                                                                                                                                                                                                                                                                                                                                                                                                                                                                                                                                                                                                                                                                                                                                                                                                                                                                                                                                                                                                                                                                                                                                                                                                                                                                                                                                                                                                                                                                                                                                                                                                                                                                                                                                                                                                                                                                                                                                                                                                                                                                                                                                                                                                                                                                                                                                                                                                                                                                                                                                                                                                                                 |
| <b>52Wk Low</b><br>69.25<br>1804.92<br>843.10                                                                                                                                                                                                                                                                                                                                                                                                                                                                                                                                                                                                                                                                                                                                                                                                                                                                                                                                                                                                                                                                                                                                                                                                                                                                                                                                                                                                                                                                                                                                                                                                                                                                                                                                                                                                                                                                                                                                                                                                                                                                                                                                                                                                                                                                                                                                                                                                                                                                                                                                                                                                                                                                                                                                                                                                                                                                                                                                                                                                                                                                                                                                                    |
| 69.25<br>1804.92<br>843.10                                                                                                                                                                                                                                                                                                                                                                                                                                                                                                                                                                                                                                                                                                                                                                                                                                                                                                                                                                                                                                                                                                                                                                                                                                                                                                                                                                                                                                                                                                                                                                                                                                                                                                                                                                                                                                                                                                                                                                                                                                                                                                                                                                                                                                                                                                                                                                                                                                                                                                                                                                                                                                                                                                                                                                                                                                                                                                                                                                                                                                                                                                                                                                       |
| 1804.92<br>843.10                                                                                                                                                                                                                                                                                                                                                                                                                                                                                                                                                                                                                                                                                                                                                                                                                                                                                                                                                                                                                                                                                                                                                                                                                                                                                                                                                                                                                                                                                                                                                                                                                                                                                                                                                                                                                                                                                                                                                                                                                                                                                                                                                                                                                                                                                                                                                                                                                                                                                                                                                                                                                                                                                                                                                                                                                                                                                                                                                                                                                                                                                                                                                                                |
| 843.10                                                                                                                                                                                                                                                                                                                                                                                                                                                                                                                                                                                                                                                                                                                                                                                                                                                                                                                                                                                                                                                                                                                                                                                                                                                                                                                                                                                                                                                                                                                                                                                                                                                                                                                                                                                                                                                                                                                                                                                                                                                                                                                                                                                                                                                                                                                                                                                                                                                                                                                                                                                                                                                                                                                                                                                                                                                                                                                                                                                                                                                                                                                                                                                           |
| 843.10                                                                                                                                                                                                                                                                                                                                                                                                                                                                                                                                                                                                                                                                                                                                                                                                                                                                                                                                                                                                                                                                                                                                                                                                                                                                                                                                                                                                                                                                                                                                                                                                                                                                                                                                                                                                                                                                                                                                                                                                                                                                                                                                                                                                                                                                                                                                                                                                                                                                                                                                                                                                                                                                                                                                                                                                                                                                                                                                                                                                                                                                                                                                                                                           |
|                                                                                                                                                                                                                                                                                                                                                                                                                                                                                                                                                                                                                                                                                                                                                                                                                                                                                                                                                                                                                                                                                                                                                                                                                                                                                                                                                                                                                                                                                                                                                                                                                                                                                                                                                                                                                                                                                                                                                                                                                                                                                                                                                                                                                                                                                                                                                                                                                                                                                                                                                                                                                                                                                                                                                                                                                                                                                                                                                                                                                                                                                                                                                                                                  |
| 355.75                                                                                                                                                                                                                                                                                                                                                                                                                                                                                                                                                                                                                                                                                                                                                                                                                                                                                                                                                                                                                                                                                                                                                                                                                                                                                                                                                                                                                                                                                                                                                                                                                                                                                                                                                                                                                                                                                                                                                                                                                                                                                                                                                                                                                                                                                                                                                                                                                                                                                                                                                                                                                                                                                                                                                                                                                                                                                                                                                                                                                                                                                                                                                                                           |
| 19.90                                                                                                                                                                                                                                                                                                                                                                                                                                                                                                                                                                                                                                                                                                                                                                                                                                                                                                                                                                                                                                                                                                                                                                                                                                                                                                                                                                                                                                                                                                                                                                                                                                                                                                                                                                                                                                                                                                                                                                                                                                                                                                                                                                                                                                                                                                                                                                                                                                                                                                                                                                                                                                                                                                                                                                                                                                                                                                                                                                                                                                                                                                                                                                                            |
|                                                                                                                                                                                                                                                                                                                                                                                                                                                                                                                                                                                                                                                                                                                                                                                                                                                                                                                                                                                                                                                                                                                                                                                                                                                                                                                                                                                                                                                                                                                                                                                                                                                                                                                                                                                                                                                                                                                                                                                                                                                                                                                                                                                                                                                                                                                                                                                                                                                                                                                                                                                                                                                                                                                                                                                                                                                                                                                                                                                                                                                                                                                                                                                                  |
| 904.50                                                                                                                                                                                                                                                                                                                                                                                                                                                                                                                                                                                                                                                                                                                                                                                                                                                                                                                                                                                                                                                                                                                                                                                                                                                                                                                                                                                                                                                                                                                                                                                                                                                                                                                                                                                                                                                                                                                                                                                                                                                                                                                                                                                                                                                                                                                                                                                                                                                                                                                                                                                                                                                                                                                                                                                                                                                                                                                                                                                                                                                                                                                                                                                           |
| 49.75                                                                                                                                                                                                                                                                                                                                                                                                                                                                                                                                                                                                                                                                                                                                                                                                                                                                                                                                                                                                                                                                                                                                                                                                                                                                                                                                                                                                                                                                                                                                                                                                                                                                                                                                                                                                                                                                                                                                                                                                                                                                                                                                                                                                                                                                                                                                                                                                                                                                                                                                                                                                                                                                                                                                                                                                                                                                                                                                                                                                                                                                                                                                                                                            |
| 52Wk Low                                                                                                                                                                                                                                                                                                                                                                                                                                                                                                                                                                                                                                                                                                                                                                                                                                                                                                                                                                                                                                                                                                                                                                                                                                                                                                                                                                                                                                                                                                                                                                                                                                                                                                                                                                                                                                                                                                                                                                                                                                                                                                                                                                                                                                                                                                                                                                                                                                                                                                                                                                                                                                                                                                                                                                                                                                                                                                                                                                                                                                                                                                                                                                                         |
| 899                                                                                                                                                                                                                                                                                                                                                                                                                                                                                                                                                                                                                                                                                                                                                                                                                                                                                                                                                                                                                                                                                                                                                                                                                                                                                                                                                                                                                                                                                                                                                                                                                                                                                                                                                                                                                                                                                                                                                                                                                                                                                                                                                                                                                                                                                                                                                                                                                                                                                                                                                                                                                                                                                                                                                                                                                                                                                                                                                                                                                                                                                                                                                                                              |
| 1350                                                                                                                                                                                                                                                                                                                                                                                                                                                                                                                                                                                                                                                                                                                                                                                                                                                                                                                                                                                                                                                                                                                                                                                                                                                                                                                                                                                                                                                                                                                                                                                                                                                                                                                                                                                                                                                                                                                                                                                                                                                                                                                                                                                                                                                                                                                                                                                                                                                                                                                                                                                                                                                                                                                                                                                                                                                                                                                                                                                                                                                                                                                                                                                             |
| 3133                                                                                                                                                                                                                                                                                                                                                                                                                                                                                                                                                                                                                                                                                                                                                                                                                                                                                                                                                                                                                                                                                                                                                                                                                                                                                                                                                                                                                                                                                                                                                                                                                                                                                                                                                                                                                                                                                                                                                                                                                                                                                                                                                                                                                                                                                                                                                                                                                                                                                                                                                                                                                                                                                                                                                                                                                                                                                                                                                                                                                                                                                                                                                                                             |
| 3133                                                                                                                                                                                                                                                                                                                                                                                                                                                                                                                                                                                                                                                                                                                                                                                                                                                                                                                                                                                                                                                                                                                                                                                                                                                                                                                                                                                                                                                                                                                                                                                                                                                                                                                                                                                                                                                                                                                                                                                                                                                                                                                                                                                                                                                                                                                                                                                                                                                                                                                                                                                                                                                                                                                                                                                                                                                                                                                                                                                                                                                                                                                                                                                             |
|                                                                                                                                                                                                                                                                                                                                                                                                                                                                                                                                                                                                                                                                                                                                                                                                                                                                                                                                                                                                                                                                                                                                                                                                                                                                                                                                                                                                                                                                                                                                                                                                                                                                                                                                                                                                                                                                                                                                                                                                                                                                                                                                                                                                                                                                                                                                                                                                                                                                                                                                                                                                                                                                                                                                                                                                                                                                                                                                                                                                                                                                                                                                                                                                  |
| 703                                                                                                                                                                                                                                                                                                                                                                                                                                                                                                                                                                                                                                                                                                                                                                                                                                                                                                                                                                                                                                                                                                                                                                                                                                                                                                                                                                                                                                                                                                                                                                                                                                                                                                                                                                                                                                                                                                                                                                                                                                                                                                                                                                                                                                                                                                                                                                                                                                                                                                                                                                                                                                                                                                                                                                                                                                                                                                                                                                                                                                                                                                                                                                                              |
| 68                                                                                                                                                                                                                                                                                                                                                                                                                                                                                                                                                                                                                                                                                                                                                                                                                                                                                                                                                                                                                                                                                                                                                                                                                                                                                                                                                                                                                                                                                                                                                                                                                                                                                                                                                                                                                                                                                                                                                                                                                                                                                                                                                                                                                                                                                                                                                                                                                                                                                                                                                                                                                                                                                                                                                                                                                                                                                                                                                                                                                                                                                                                                                                                               |
| 2126                                                                                                                                                                                                                                                                                                                                                                                                                                                                                                                                                                                                                                                                                                                                                                                                                                                                                                                                                                                                                                                                                                                                                                                                                                                                                                                                                                                                                                                                                                                                                                                                                                                                                                                                                                                                                                                                                                                                                                                                                                                                                                                                                                                                                                                                                                                                                                                                                                                                                                                                                                                                                                                                                                                                                                                                                                                                                                                                                                                                                                                                                                                                                                                             |
| 190                                                                                                                                                                                                                                                                                                                                                                                                                                                                                                                                                                                                                                                                                                                                                                                                                                                                                                                                                                                                                                                                                                                                                                                                                                                                                                                                                                                                                                                                                                                                                                                                                                                                                                                                                                                                                                                                                                                                                                                                                                                                                                                                                                                                                                                                                                                                                                                                                                                                                                                                                                                                                                                                                                                                                                                                                                                                                                                                                                                                                                                                                                                                                                                              |
| 1100                                                                                                                                                                                                                                                                                                                                                                                                                                                                                                                                                                                                                                                                                                                                                                                                                                                                                                                                                                                                                                                                                                                                                                                                                                                                                                                                                                                                                                                                                                                                                                                                                                                                                                                                                                                                                                                                                                                                                                                                                                                                                                                                                                                                                                                                                                                                                                                                                                                                                                                                                                                                                                                                                                                                                                                                                                                                                                                                                                                                                                                                                                                                                                                             |
| 1199                                                                                                                                                                                                                                                                                                                                                                                                                                                                                                                                                                                                                                                                                                                                                                                                                                                                                                                                                                                                                                                                                                                                                                                                                                                                                                                                                                                                                                                                                                                                                                                                                                                                                                                                                                                                                                                                                                                                                                                                                                                                                                                                                                                                                                                                                                                                                                                                                                                                                                                                                                                                                                                                                                                                                                                                                                                                                                                                                                                                                                                                                                                                                                                             |
| 12790                                                                                                                                                                                                                                                                                                                                                                                                                                                                                                                                                                                                                                                                                                                                                                                                                                                                                                                                                                                                                                                                                                                                                                                                                                                                                                                                                                                                                                                                                                                                                                                                                                                                                                                                                                                                                                                                                                                                                                                                                                                                                                                                                                                                                                                                                                                                                                                                                                                                                                                                                                                                                                                                                                                                                                                                                                                                                                                                                                                                                                                                                                                                                                                            |
| 511                                                                                                                                                                                                                                                                                                                                                                                                                                                                                                                                                                                                                                                                                                                                                                                                                                                                                                                                                                                                                                                                                                                                                                                                                                                                                                                                                                                                                                                                                                                                                                                                                                                                                                                                                                                                                                                                                                                                                                                                                                                                                                                                                                                                                                                                                                                                                                                                                                                                                                                                                                                                                                                                                                                                                                                                                                                                                                                                                                                                                                                                                                                                                                                              |
| Cha [ha]                                                                                                                                                                                                                                                                                                                                                                                                                                                                                                                                                                                                                                                                                                                                                                                                                                                                                                                                                                                                                                                                                                                                                                                                                                                                                                                                                                                                                                                                                                                                                                                                                                                                                                                                                                                                                                                                                                                                                                                                                                                                                                                                                                                                                                                                                                                                                                                                                                                                                                                                                                                                                                                                                                                                                                                                                                                                                                                                                                                                                                                                                                                                                                                         |
| Chg [bp]                                                                                                                                                                                                                                                                                                                                                                                                                                                                                                                                                                                                                                                                                                                                                                                                                                                                                                                                                                                                                                                                                                                                                                                                                                                                                                                                                                                                                                                                                                                                                                                                                                                                                                                                                                                                                                                                                                                                                                                                                                                                                                                                                                                                                                                                                                                                                                                                                                                                                                                                                                                                                                                                                                                                                                                                                                                                                                                                                                                                                                                                                                                                                                                         |
| -2.44                                                                                                                                                                                                                                                                                                                                                                                                                                                                                                                                                                                                                                                                                                                                                                                                                                                                                                                                                                                                                                                                                                                                                                                                                                                                                                                                                                                                                                                                                                                                                                                                                                                                                                                                                                                                                                                                                                                                                                                                                                                                                                                                                                                                                                                                                                                                                                                                                                                                                                                                                                                                                                                                                                                                                                                                                                                                                                                                                                                                                                                                                                                                                                                            |
| 0.50                                                                                                                                                                                                                                                                                                                                                                                                                                                                                                                                                                                                                                                                                                                                                                                                                                                                                                                                                                                                                                                                                                                                                                                                                                                                                                                                                                                                                                                                                                                                                                                                                                                                                                                                                                                                                                                                                                                                                                                                                                                                                                                                                                                                                                                                                                                                                                                                                                                                                                                                                                                                                                                                                                                                                                                                                                                                                                                                                                                                                                                                                                                                                                                             |
| 0.50                                                                                                                                                                                                                                                                                                                                                                                                                                                                                                                                                                                                                                                                                                                                                                                                                                                                                                                                                                                                                                                                                                                                                                                                                                                                                                                                                                                                                                                                                                                                                                                                                                                                                                                                                                                                                                                                                                                                                                                                                                                                                                                                                                                                                                                                                                                                                                                                                                                                                                                                                                                                                                                                                                                                                                                                                                                                                                                                                                                                                                                                                                                                                                                             |
| 0.50                                                                                                                                                                                                                                                                                                                                                                                                                                                                                                                                                                                                                                                                                                                                                                                                                                                                                                                                                                                                                                                                                                                                                                                                                                                                                                                                                                                                                                                                                                                                                                                                                                                                                                                                                                                                                                                                                                                                                                                                                                                                                                                                                                                                                                                                                                                                                                                                                                                                                                                                                                                                                                                                                                                                                                                                                                                                                                                                                                                                                                                                                                                                                                                             |
|                                                                                                                                                                                                                                                                                                                                                                                                                                                                                                                                                                                                                                                                                                                                                                                                                                                                                                                                                                                                                                                                                                                                                                                                                                                                                                                                                                                                                                                                                                                                                                                                                                                                                                                                                                                                                                                                                                                                                                                                                                                                                                                                                                                                                                                                                                                                                                                                                                                                                                                                                                                                                                                                                                                                                                                                                                                                                                                                                                                                                                                                                                                                                                                                  |
|                                                                                                                                                                                                                                                                                                                                                                                                                                                                                                                                                                                                                                                                                                                                                                                                                                                                                                                                                                                                                                                                                                                                                                                                                                                                                                                                                                                                                                                                                                                                                                                                                                                                                                                                                                                                                                                                                                                                                                                                                                                                                                                                                                                                                                                                                                                                                                                                                                                                                                                                                                                                                                                                                                                                                                                                                                                                                                                                                                                                                                                                                                                                                                                                  |
| 1.50                                                                                                                                                                                                                                                                                                                                                                                                                                                                                                                                                                                                                                                                                                                                                                                                                                                                                                                                                                                                                                                                                                                                                                                                                                                                                                                                                                                                                                                                                                                                                                                                                                                                                                                                                                                                                                                                                                                                                                                                                                                                                                                                                                                                                                                                                                                                                                                                                                                                                                                                                                                                                                                                                                                                                                                                                                                                                                                                                                                                                                                                                                                                                                                             |
| 1.50<br>1.00                                                                                                                                                                                                                                                                                                                                                                                                                                                                                                                                                                                                                                                                                                                                                                                                                                                                                                                                                                                                                                                                                                                                                                                                                                                                                                                                                                                                                                                                                                                                                                                                                                                                                                                                                                                                                                                                                                                                                                                                                                                                                                                                                                                                                                                                                                                                                                                                                                                                                                                                                                                                                                                                                                                                                                                                                                                                                                                                                                                                                                                                                                                                                                                     |
| 1.50<br>1.50<br>1.00<br>-1.85                                                                                                                                                                                                                                                                                                                                                                                                                                                                                                                                                                                                                                                                                                                                                                                                                                                                                                                                                                                                                                                                                                                                                                                                                                                                                                                                                                                                                                                                                                                                                                                                                                                                                                                                                                                                                                                                                                                                                                                                                                                                                                                                                                                                                                                                                                                                                                                                                                                                                                                                                                                                                                                                                                                                                                                                                                                                                                                                                                                                                                                                                                                                                                    |
| 1.50<br>1.00<br>-1.85<br>1.00                                                                                                                                                                                                                                                                                                                                                                                                                                                                                                                                                                                                                                                                                                                                                                                                                                                                                                                                                                                                                                                                                                                                                                                                                                                                                                                                                                                                                                                                                                                                                                                                                                                                                                                                                                                                                                                                                                                                                                                                                                                                                                                                                                                                                                                                                                                                                                                                                                                                                                                                                                                                                                                                                                                                                                                                                                                                                                                                                                                                                                                                                                                                                                    |
| 1.50<br>1.00<br>-1.85<br>1.00                                                                                                                                                                                                                                                                                                                                                                                                                                                                                                                                                                                                                                                                                                                                                                                                                                                                                                                                                                                                                                                                                                                                                                                                                                                                                                                                                                                                                                                                                                                                                                                                                                                                                                                                                                                                                                                                                                                                                                                                                                                                                                                                                                                                                                                                                                                                                                                                                                                                                                                                                                                                                                                                                                                                                                                                                                                                                                                                                                                                                                                                                                                                                                    |
| 1.50<br>1.00                                                                                                                                                                                                                                                                                                                                                                                                                                                                                                                                                                                                                                                                                                                                                                                                                                                                                                                                                                                                                                                                                                                                                                                                                                                                                                                                                                                                                                                                                                                                                                                                                                                                                                                                                                                                                                                                                                                                                                                                                                                                                                                                                                                                                                                                                                                                                                                                                                                                                                                                                                                                                                                                                                                                                                                                                                                                                                                                                                                                                                                                                                                                                                                     |
| 1.50<br>1.00<br>-1.85<br>1.00<br>0.50                                                                                                                                                                                                                                                                                                                                                                                                                                                                                                                                                                                                                                                                                                                                                                                                                                                                                                                                                                                                                                                                                                                                                                                                                                                                                                                                                                                                                                                                                                                                                                                                                                                                                                                                                                                                                                                                                                                                                                                                                                                                                                                                                                                                                                                                                                                                                                                                                                                                                                                                                                                                                                                                                                                                                                                                                                                                                                                                                                                                                                                                                                                                                            |
| 1.50<br>1.00<br>-1.85<br>1.00<br>0.50<br>1.50                                                                                                                                                                                                                                                                                                                                                                                                                                                                                                                                                                                                                                                                                                                                                                                                                                                                                                                                                                                                                                                                                                                                                                                                                                                                                                                                                                                                                                                                                                                                                                                                                                                                                                                                                                                                                                                                                                                                                                                                                                                                                                                                                                                                                                                                                                                                                                                                                                                                                                                                                                                                                                                                                                                                                                                                                                                                                                                                                                                                                                                                                                                                                    |
|                                                                                                                                                                                                                                                                                                                                                                                                                                                                                                                                                                                                                                                                                                                                                                                                                                                                                                                                                                                                                                                                                                                                                                                                                                                                                                                                                                                                                                                                                                                                                                                                                                                                                                                                                                                                                                                                                                                                                                                                                                                                                                                                                                                                                                                                                                                                                                                                                                                                                                                                                                                                                                                                                                                                                                                                                                                                                                                                                                                                                                                                                                                                                                                                  |