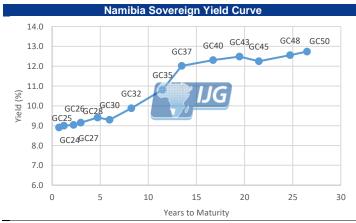

# **IJG Daily Bulletin**

Friday, 26 January 2024

| 52Wk Low<br>102<br>44<br>69128<br>63312<br>92852<br>14240<br>50259<br>8600<br>52Wk Low<br>31430<br>3809<br>10983<br>7207<br>14458<br>14794<br>26633<br>52Wk Low<br>16.93<br>20.84<br>18.53<br>11.70<br>12.74<br>1.04<br>12.809<br>52Wk Low<br>69.25<br>1804.92<br>843.10                                                                                                                                                                                                                                                                                                                                                                                                                                                                                                                                                                                                                                                                                                                                                                                                                                                                                                                                                                                                                                                                                                                                                                                                                                                                                                                                                                                                                                                                                                                                                                                                                                                                                                                                                                                                                                                                                                                                                                                                                                                                                                                                                                                                                                                                                                                                                                                                                                                                                                                                                                                                                                                                                                                                                                                                                                                                                                                         |
|--------------------------------------------------------------------------------------------------------------------------------------------------------------------------------------------------------------------------------------------------------------------------------------------------------------------------------------------------------------------------------------------------------------------------------------------------------------------------------------------------------------------------------------------------------------------------------------------------------------------------------------------------------------------------------------------------------------------------------------------------------------------------------------------------------------------------------------------------------------------------------------------------------------------------------------------------------------------------------------------------------------------------------------------------------------------------------------------------------------------------------------------------------------------------------------------------------------------------------------------------------------------------------------------------------------------------------------------------------------------------------------------------------------------------------------------------------------------------------------------------------------------------------------------------------------------------------------------------------------------------------------------------------------------------------------------------------------------------------------------------------------------------------------------------------------------------------------------------------------------------------------------------------------------------------------------------------------------------------------------------------------------------------------------------------------------------------------------------------------------------------------------------------------------------------------------------------------------------------------------------------------------------------------------------------------------------------------------------------------------------------------------------------------------------------------------------------------------------------------------------------------------------------------------------------------------------------------------------------------------------------------------------------------------------------------------------------------------------------------------------------------------------------------------------------------------------------------------------------------------------------------------------------------------------------------------------------------------------------------------------------------------------------------------------------------------------------------------------------------------------------------------------------------------------------------------------|
| 44<br>69128<br>63312<br>92852<br>14240<br>50259<br>8600<br>52Wk Low<br>31430<br>10983<br>7207<br>14458<br>14794<br>26633<br>7207<br>14458<br>14794<br>26633<br>7208<br>14794<br>2683<br>14794<br>2683<br>14794<br>2683<br>14794<br>2683<br>14794<br>2683<br>14794<br>2683<br>20.84<br>16.93<br>20.84<br>16.93<br>20.84<br>11.70<br>20.84<br>11.70<br>20.84<br>11.70<br>20.84<br>11.85<br>20.84<br>11.85<br>20.84<br>11.85<br>20.84<br>20.84<br>20.84<br>20.84<br>20.84<br>20.84<br>20.84<br>20.84<br>20.84<br>20.84<br>20.84<br>20.84<br>20.84<br>20.84<br>20.84<br>20.84<br>20.84<br>20.84<br>20.84<br>20.84<br>20.84<br>20.84<br>20.84<br>20.84<br>20.84<br>20.84<br>20.84<br>20.84<br>20.84<br>20.84<br>20.84<br>20.84<br>20.84<br>20.84<br>20.84<br>20.84<br>20.84<br>20.84<br>20.84<br>20.84<br>20.84<br>20.84<br>20.84<br>20.84<br>20.84<br>20.84<br>20.84<br>20.84<br>20.84<br>20.84<br>20.84<br>20.84<br>20.84<br>20.84<br>20.84<br>20.84<br>20.84<br>20.84<br>20.84<br>20.84<br>20.84<br>20.84<br>20.84<br>20.84<br>20.84<br>20.84<br>20.84<br>20.84<br>20.84<br>20.84<br>20.84<br>20.84<br>20.84<br>20.84<br>20.84<br>20.84<br>20.84<br>20.84<br>20.84<br>20.84<br>20.84<br>20.84<br>20.84<br>20.84<br>20.84<br>20.84<br>20.84<br>20.84<br>20.84<br>20.84<br>20.84<br>20.84<br>20.84<br>20.84<br>20.84<br>20.84<br>20.84<br>20.84<br>20.84<br>20.84<br>20.84<br>20.84<br>20.84<br>20.84<br>20.84<br>20.84<br>20.84<br>20.84<br>20.84<br>20.84<br>20.84<br>20.84<br>20.84<br>20.84<br>20.84<br>20.84<br>20.84<br>20.84<br>20.84<br>20.84<br>20.84<br>20.84<br>20.84<br>20.84<br>20.84<br>20.84<br>20.84<br>20.84<br>20.84<br>20.84<br>20.84<br>20.84<br>20.84<br>20.84<br>20.84<br>20.84<br>20.84<br>20.84<br>20.84<br>20.84<br>20.84<br>20.84<br>20.84<br>20.84<br>20.84<br>20.84<br>20.84<br>20.84<br>20.84<br>20.84<br>20.84<br>20.84<br>20.84<br>20.84<br>20.84<br>20.84<br>20.84<br>20.84<br>20.84<br>20.84<br>20.84<br>20.84<br>20.84<br>20.84<br>20.84<br>20.84<br>20.84<br>20.84<br>20.84<br>20.84<br>20.84<br>20.84<br>20.84<br>20.84<br>20.84<br>20.84<br>20.84<br>20.84<br>20.84<br>20.84<br>20.84<br>20.84<br>20.84<br>20.84<br>20.84<br>20.84<br>20.84<br>20.84<br>20.84<br>20.84<br>20.84<br>20.84<br>20.84<br>20.84<br>20.84<br>20.84<br>20.84<br>20.84<br>20.84<br>20.84<br>20.84<br>20.84<br>20.84<br>20.84<br>20.84<br>20.84<br>20.84<br>20.84<br>20.84<br>20.84<br>20.84<br>20.84<br>20.84<br>20.84<br>20.84<br>20.84<br>20.84<br>20.84<br>20.84<br>20.84<br>20.84<br>20.84<br>20.84<br>20.84<br>20.84<br>20.84<br>20.84<br>20.84<br>20.84<br>20.84<br>20.84<br>20.84<br>20.84<br>20.84<br>20.84<br>20.84<br>20.84<br>20.84<br>20.84<br>20.84<br>20.84<br>20.84<br>20.84<br>20.84<br>20.84<br>20.84<br>20.84<br>20.84<br>20.84<br>20.84<br>20.84<br>20.84<br>20.84<br>20.84<br>20.84<br>20.84<br>20.84<br>20.84<br>20.84<br>20.84<br>20.84<br>20.84<br>20.84<br>20.84<br>20.84<br>20.84<br>20.84<br>20.84<br>20.84<br>20.84<br>20.84<br>20.84<br>20.84<br>20.84<br>20.84<br>20.84<br>20.84<br>20.84<br>20.84<br>20.84<br>20.84<br>20.84<br>20.84<br>20.84<br>20.84<br>20.84<br>20.84<br>20.84<br>20.84<br>20.84<br>20.84<br>20.84<br>20.84<br>20.84<br>20.84<br>20.8 |
| 69128<br>63312<br>92852<br>14240<br>50259<br>8600<br>52Wk Low<br>31430<br>3809<br>10983<br>7207<br>14458<br>14794<br>26633<br>7207<br>14458<br>14794<br>26633<br>7207<br>14458<br>14794<br>26633<br>11.70<br>12.74<br>1.853<br>11.70<br>12.74<br>1.04<br>12.74<br>1.04<br>12.809<br>52Wk Low<br>69.25<br>1804.92<br>843.10                                                                                                                                                                                                                                                                                                                                                                                                                                                                                                                                                                                                                                                                                                                                                                                                                                                                                                                                                                                                                                                                                                                                                                                                                                                                                                                                                                                                                                                                                                                                                                                                                                                                                                                                                                                                                                                                                                                                                                                                                                                                                                                                                                                                                                                                                                                                                                                                                                                                                                                                                                                                                                                                                                                                                                                                                                                                       |
| 63312<br>92852<br>14240<br>50259<br>8600<br>52Wk Low<br>31430<br>3809<br>10983<br>7207<br>14458<br>14794<br>26633<br>7207<br>14458<br>14794<br>26633<br>7207<br>14458<br>14794<br>26633<br>7207<br>14458<br>14794<br>26633<br>7207<br>14458<br>14794<br>26633<br>7207<br>14458<br>14794<br>26633<br>7207<br>14458<br>14794<br>26633<br>7207<br>14458<br>14794<br>26633<br>7207<br>14458<br>14794<br>26633<br>7207<br>14458<br>14794<br>26633<br>7207<br>14458<br>14794<br>26633<br>7207<br>14458<br>14794<br>26633<br>7207<br>14458<br>14794<br>26633<br>7207<br>14458<br>14794<br>26633<br>7207<br>14458<br>14794<br>26633<br>7207<br>14458<br>14794<br>26633<br>1170<br>1274<br>26633<br>1170<br>2084<br>2084<br>2084<br>2084<br>2084<br>2084<br>2084<br>208                                                                                                                                                                                                                                                                                                                                                                                                                                                                                                                                                                                                                                                                                                                                                                                                                                                                                                                                                                                                                                                                                                                                                                                                                                                                                                                                                                                                                                                                                                                                                                                                                                                                                                                                                                                                                                                                                                                                                                                                                                                                                                                                                                                                                                                                                                                                                                                                                                   |
| 92852<br>14240<br>50259<br>8600<br>52Wk Low<br>31430<br>3809<br>10983<br>7207<br>14458<br>14794<br>26633<br>52Wk Low<br>16.93<br>20.84<br>18.53<br>11.70<br>12.74<br>1.04<br>128.09<br>52Wk Low<br>69.25<br>1804.92<br>843.10                                                                                                                                                                                                                                                                                                                                                                                                                                                                                                                                                                                                                                                                                                                                                                                                                                                                                                                                                                                                                                                                                                                                                                                                                                                                                                                                                                                                                                                                                                                                                                                                                                                                                                                                                                                                                                                                                                                                                                                                                                                                                                                                                                                                                                                                                                                                                                                                                                                                                                                                                                                                                                                                                                                                                                                                                                                                                                                                                                    |
| 14240<br>50259<br>8600<br>52Wk Low<br>10983<br>7207<br>14458<br>14794<br>26633<br>52Wk Low<br>16.93<br>20.84<br>18.83<br>11.70<br>12.74<br>1.04<br>128.09<br>52Wk Low<br>69.25<br>1804.92<br>843.10                                                                                                                                                                                                                                                                                                                                                                                                                                                                                                                                                                                                                                                                                                                                                                                                                                                                                                                                                                                                                                                                                                                                                                                                                                                                                                                                                                                                                                                                                                                                                                                                                                                                                                                                                                                                                                                                                                                                                                                                                                                                                                                                                                                                                                                                                                                                                                                                                                                                                                                                                                                                                                                                                                                                                                                                                                                                                                                                                                                              |
| 50259<br>8600<br>52Wk Low<br>10983<br>7207<br>14458<br>14794<br>26633<br>52Wk Low<br>16.93<br>20.84<br>18.53<br>11.77<br>12.74<br>1.04<br>128.09<br>52Wk Low<br>69.25<br>1804.92<br>843.10                                                                                                                                                                                                                                                                                                                                                                                                                                                                                                                                                                                                                                                                                                                                                                                                                                                                                                                                                                                                                                                                                                                                                                                                                                                                                                                                                                                                                                                                                                                                                                                                                                                                                                                                                                                                                                                                                                                                                                                                                                                                                                                                                                                                                                                                                                                                                                                                                                                                                                                                                                                                                                                                                                                                                                                                                                                                                                                                                                                                       |
| 8600<br>52Wk Low<br>31830<br>3805<br>10983<br>7207<br>14458<br>14794<br>26633<br>52Wk Low<br>16.93<br>20.84<br>18.53<br>11.70<br>12.74<br>1.04<br>12.74<br>1.04<br>52Wk Low<br>69.25<br>1804.92<br>843.10                                                                                                                                                                                                                                                                                                                                                                                                                                                                                                                                                                                                                                                                                                                                                                                                                                                                                                                                                                                                                                                                                                                                                                                                                                                                                                                                                                                                                                                                                                                                                                                                                                                                                                                                                                                                                                                                                                                                                                                                                                                                                                                                                                                                                                                                                                                                                                                                                                                                                                                                                                                                                                                                                                                                                                                                                                                                                                                                                                                        |
| 52Wk Low<br>31430<br>3805<br>10983<br>7207<br>14458<br>14794<br>26633<br>52Wk Low<br>16.93<br>20.84<br>18.53<br>11.70<br>12.74<br>1.04<br>128.05<br>52Wk Low<br>69.25<br>1804.92<br>1804.92<br>843.10                                                                                                                                                                                                                                                                                                                                                                                                                                                                                                                                                                                                                                                                                                                                                                                                                                                                                                                                                                                                                                                                                                                                                                                                                                                                                                                                                                                                                                                                                                                                                                                                                                                                                                                                                                                                                                                                                                                                                                                                                                                                                                                                                                                                                                                                                                                                                                                                                                                                                                                                                                                                                                                                                                                                                                                                                                                                                                                                                                                            |
| 31430<br>3805<br>10983<br>7207<br>14458<br>14794<br>26633<br><b>52Wk Low</b><br>16.93<br>20.84<br>18.85<br>111.70<br>12.74<br>1.04<br>128.05<br><b>52Wk Low</b><br>69.25<br>1804.92<br>843.10                                                                                                                                                                                                                                                                                                                                                                                                                                                                                                                                                                                                                                                                                                                                                                                                                                                                                                                                                                                                                                                                                                                                                                                                                                                                                                                                                                                                                                                                                                                                                                                                                                                                                                                                                                                                                                                                                                                                                                                                                                                                                                                                                                                                                                                                                                                                                                                                                                                                                                                                                                                                                                                                                                                                                                                                                                                                                                                                                                                                    |
| 31430<br>3809<br>10983<br>7207<br>14458<br>14794<br>26633<br>52Wk Low<br>16.93<br>20.84<br>18.53<br>11.70<br>12.74<br>1.04<br>128.09<br>52Wk Low<br>69.25<br>1804.92<br>843.10                                                                                                                                                                                                                                                                                                                                                                                                                                                                                                                                                                                                                                                                                                                                                                                                                                                                                                                                                                                                                                                                                                                                                                                                                                                                                                                                                                                                                                                                                                                                                                                                                                                                                                                                                                                                                                                                                                                                                                                                                                                                                                                                                                                                                                                                                                                                                                                                                                                                                                                                                                                                                                                                                                                                                                                                                                                                                                                                                                                                                   |
| 3809<br>10983<br>7207<br>14458<br>14794<br>26633<br>52Wk Low<br>16.93<br>20.84<br>18.53<br>11.70<br>12.74<br>1.04<br>128.09<br>52Wk Low<br>69.25<br>1804.92<br>843.10                                                                                                                                                                                                                                                                                                                                                                                                                                                                                                                                                                                                                                                                                                                                                                                                                                                                                                                                                                                                                                                                                                                                                                                                                                                                                                                                                                                                                                                                                                                                                                                                                                                                                                                                                                                                                                                                                                                                                                                                                                                                                                                                                                                                                                                                                                                                                                                                                                                                                                                                                                                                                                                                                                                                                                                                                                                                                                                                                                                                                            |
| 10983<br>7207<br>14458<br>14794<br>26633<br>52Wk Low<br>16.93<br>20.84<br>18.53<br>11.70<br>12.74<br>1.04<br>128.09<br>52Wk Low<br>69.25<br>1804.92<br>843.10                                                                                                                                                                                                                                                                                                                                                                                                                                                                                                                                                                                                                                                                                                                                                                                                                                                                                                                                                                                                                                                                                                                                                                                                                                                                                                                                                                                                                                                                                                                                                                                                                                                                                                                                                                                                                                                                                                                                                                                                                                                                                                                                                                                                                                                                                                                                                                                                                                                                                                                                                                                                                                                                                                                                                                                                                                                                                                                                                                                                                                    |
| 7207<br>14458<br>14794<br>26633<br>52Wk Low<br>16.93<br>20.84<br>18.53<br>11.70<br>12.74<br>1.04<br>128.09<br>52Wk Low<br>69.25<br>1804.92<br>843.10                                                                                                                                                                                                                                                                                                                                                                                                                                                                                                                                                                                                                                                                                                                                                                                                                                                                                                                                                                                                                                                                                                                                                                                                                                                                                                                                                                                                                                                                                                                                                                                                                                                                                                                                                                                                                                                                                                                                                                                                                                                                                                                                                                                                                                                                                                                                                                                                                                                                                                                                                                                                                                                                                                                                                                                                                                                                                                                                                                                                                                             |
| 14458<br>14794<br>26633<br>52Wk Low<br>16.93<br>20.84<br>18.53<br>11.70<br>12.74<br>1.04<br>128.09<br>52Wk Low<br>69.25<br>1804.92<br>843.10                                                                                                                                                                                                                                                                                                                                                                                                                                                                                                                                                                                                                                                                                                                                                                                                                                                                                                                                                                                                                                                                                                                                                                                                                                                                                                                                                                                                                                                                                                                                                                                                                                                                                                                                                                                                                                                                                                                                                                                                                                                                                                                                                                                                                                                                                                                                                                                                                                                                                                                                                                                                                                                                                                                                                                                                                                                                                                                                                                                                                                                     |
| 14794<br>26633<br>52Wk Low<br>16.93<br>20.84<br>18.53<br>11.70<br>12.74<br>1.04<br>128.09<br>52Wk Low<br>69.25<br>1804.92<br>843.10                                                                                                                                                                                                                                                                                                                                                                                                                                                                                                                                                                                                                                                                                                                                                                                                                                                                                                                                                                                                                                                                                                                                                                                                                                                                                                                                                                                                                                                                                                                                                                                                                                                                                                                                                                                                                                                                                                                                                                                                                                                                                                                                                                                                                                                                                                                                                                                                                                                                                                                                                                                                                                                                                                                                                                                                                                                                                                                                                                                                                                                              |
| 26633<br>52Wk Low<br>16.93<br>20.84<br>18.53<br>11.70<br>12.74<br>1.04<br>128.09<br>52Wk Low<br>69.25<br>1804.92<br>843.10                                                                                                                                                                                                                                                                                                                                                                                                                                                                                                                                                                                                                                                                                                                                                                                                                                                                                                                                                                                                                                                                                                                                                                                                                                                                                                                                                                                                                                                                                                                                                                                                                                                                                                                                                                                                                                                                                                                                                                                                                                                                                                                                                                                                                                                                                                                                                                                                                                                                                                                                                                                                                                                                                                                                                                                                                                                                                                                                                                                                                                                                       |
| 52Wk Low<br>16.93<br>20.84<br>18.53<br>11.70<br>12.74<br>1.04<br>128.09<br>52Wk Low<br>69.25<br>1804.92<br>843.10                                                                                                                                                                                                                                                                                                                                                                                                                                                                                                                                                                                                                                                                                                                                                                                                                                                                                                                                                                                                                                                                                                                                                                                                                                                                                                                                                                                                                                                                                                                                                                                                                                                                                                                                                                                                                                                                                                                                                                                                                                                                                                                                                                                                                                                                                                                                                                                                                                                                                                                                                                                                                                                                                                                                                                                                                                                                                                                                                                                                                                                                                |
| 16.93<br>20.84<br>18.53<br>11.70<br>12.74<br>1.04<br>128.09<br>52Wk Low<br>69.25<br>1804.92<br>843.10                                                                                                                                                                                                                                                                                                                                                                                                                                                                                                                                                                                                                                                                                                                                                                                                                                                                                                                                                                                                                                                                                                                                                                                                                                                                                                                                                                                                                                                                                                                                                                                                                                                                                                                                                                                                                                                                                                                                                                                                                                                                                                                                                                                                                                                                                                                                                                                                                                                                                                                                                                                                                                                                                                                                                                                                                                                                                                                                                                                                                                                                                            |
| 16.93<br>20.84<br>18.53<br>11.70<br>12.74<br>1.04<br>128.09<br>52Wk Low<br>69.25<br>1804.92<br>843.10                                                                                                                                                                                                                                                                                                                                                                                                                                                                                                                                                                                                                                                                                                                                                                                                                                                                                                                                                                                                                                                                                                                                                                                                                                                                                                                                                                                                                                                                                                                                                                                                                                                                                                                                                                                                                                                                                                                                                                                                                                                                                                                                                                                                                                                                                                                                                                                                                                                                                                                                                                                                                                                                                                                                                                                                                                                                                                                                                                                                                                                                                            |
| 20.84<br>18.53<br>11.70<br>12.74<br>1.04<br>128.09<br>52Wk Low<br>69.25<br>1804.92<br>843.10                                                                                                                                                                                                                                                                                                                                                                                                                                                                                                                                                                                                                                                                                                                                                                                                                                                                                                                                                                                                                                                                                                                                                                                                                                                                                                                                                                                                                                                                                                                                                                                                                                                                                                                                                                                                                                                                                                                                                                                                                                                                                                                                                                                                                                                                                                                                                                                                                                                                                                                                                                                                                                                                                                                                                                                                                                                                                                                                                                                                                                                                                                     |
| 18.53<br>11.70<br>12.74<br>1.04<br>128.09<br>52Wk Low<br>69.25<br>1804.92<br>843.10                                                                                                                                                                                                                                                                                                                                                                                                                                                                                                                                                                                                                                                                                                                                                                                                                                                                                                                                                                                                                                                                                                                                                                                                                                                                                                                                                                                                                                                                                                                                                                                                                                                                                                                                                                                                                                                                                                                                                                                                                                                                                                                                                                                                                                                                                                                                                                                                                                                                                                                                                                                                                                                                                                                                                                                                                                                                                                                                                                                                                                                                                                              |
| 11.70<br>12.74<br>1.04<br>128.09<br>52Wk Low<br>69.25<br>1804.92<br>843.10                                                                                                                                                                                                                                                                                                                                                                                                                                                                                                                                                                                                                                                                                                                                                                                                                                                                                                                                                                                                                                                                                                                                                                                                                                                                                                                                                                                                                                                                                                                                                                                                                                                                                                                                                                                                                                                                                                                                                                                                                                                                                                                                                                                                                                                                                                                                                                                                                                                                                                                                                                                                                                                                                                                                                                                                                                                                                                                                                                                                                                                                                                                       |
| 12.74<br>1.04<br>128.09<br>52Wk Low<br>69.25<br>1804.92<br>843.10                                                                                                                                                                                                                                                                                                                                                                                                                                                                                                                                                                                                                                                                                                                                                                                                                                                                                                                                                                                                                                                                                                                                                                                                                                                                                                                                                                                                                                                                                                                                                                                                                                                                                                                                                                                                                                                                                                                                                                                                                                                                                                                                                                                                                                                                                                                                                                                                                                                                                                                                                                                                                                                                                                                                                                                                                                                                                                                                                                                                                                                                                                                                |
| 1.04<br>128.09<br><b>52Wk Low</b><br>69.25<br>1804.92<br>843.10                                                                                                                                                                                                                                                                                                                                                                                                                                                                                                                                                                                                                                                                                                                                                                                                                                                                                                                                                                                                                                                                                                                                                                                                                                                                                                                                                                                                                                                                                                                                                                                                                                                                                                                                                                                                                                                                                                                                                                                                                                                                                                                                                                                                                                                                                                                                                                                                                                                                                                                                                                                                                                                                                                                                                                                                                                                                                                                                                                                                                                                                                                                                  |
| 1.04<br>128.09<br><b>52Wk Low</b><br>69.25<br>1804.92<br>843.10                                                                                                                                                                                                                                                                                                                                                                                                                                                                                                                                                                                                                                                                                                                                                                                                                                                                                                                                                                                                                                                                                                                                                                                                                                                                                                                                                                                                                                                                                                                                                                                                                                                                                                                                                                                                                                                                                                                                                                                                                                                                                                                                                                                                                                                                                                                                                                                                                                                                                                                                                                                                                                                                                                                                                                                                                                                                                                                                                                                                                                                                                                                                  |
| 128.09<br>52Wk Low<br>69.25<br>1804.92<br>843.10                                                                                                                                                                                                                                                                                                                                                                                                                                                                                                                                                                                                                                                                                                                                                                                                                                                                                                                                                                                                                                                                                                                                                                                                                                                                                                                                                                                                                                                                                                                                                                                                                                                                                                                                                                                                                                                                                                                                                                                                                                                                                                                                                                                                                                                                                                                                                                                                                                                                                                                                                                                                                                                                                                                                                                                                                                                                                                                                                                                                                                                                                                                                                 |
| <b>52Wk Low</b><br>69.25<br>1804.92<br>843.10                                                                                                                                                                                                                                                                                                                                                                                                                                                                                                                                                                                                                                                                                                                                                                                                                                                                                                                                                                                                                                                                                                                                                                                                                                                                                                                                                                                                                                                                                                                                                                                                                                                                                                                                                                                                                                                                                                                                                                                                                                                                                                                                                                                                                                                                                                                                                                                                                                                                                                                                                                                                                                                                                                                                                                                                                                                                                                                                                                                                                                                                                                                                                    |
| 69.25<br>1804.92<br>843.10                                                                                                                                                                                                                                                                                                                                                                                                                                                                                                                                                                                                                                                                                                                                                                                                                                                                                                                                                                                                                                                                                                                                                                                                                                                                                                                                                                                                                                                                                                                                                                                                                                                                                                                                                                                                                                                                                                                                                                                                                                                                                                                                                                                                                                                                                                                                                                                                                                                                                                                                                                                                                                                                                                                                                                                                                                                                                                                                                                                                                                                                                                                                                                       |
| 1804.92<br>843.10                                                                                                                                                                                                                                                                                                                                                                                                                                                                                                                                                                                                                                                                                                                                                                                                                                                                                                                                                                                                                                                                                                                                                                                                                                                                                                                                                                                                                                                                                                                                                                                                                                                                                                                                                                                                                                                                                                                                                                                                                                                                                                                                                                                                                                                                                                                                                                                                                                                                                                                                                                                                                                                                                                                                                                                                                                                                                                                                                                                                                                                                                                                                                                                |
| 843.10                                                                                                                                                                                                                                                                                                                                                                                                                                                                                                                                                                                                                                                                                                                                                                                                                                                                                                                                                                                                                                                                                                                                                                                                                                                                                                                                                                                                                                                                                                                                                                                                                                                                                                                                                                                                                                                                                                                                                                                                                                                                                                                                                                                                                                                                                                                                                                                                                                                                                                                                                                                                                                                                                                                                                                                                                                                                                                                                                                                                                                                                                                                                                                                           |
| 843.10                                                                                                                                                                                                                                                                                                                                                                                                                                                                                                                                                                                                                                                                                                                                                                                                                                                                                                                                                                                                                                                                                                                                                                                                                                                                                                                                                                                                                                                                                                                                                                                                                                                                                                                                                                                                                                                                                                                                                                                                                                                                                                                                                                                                                                                                                                                                                                                                                                                                                                                                                                                                                                                                                                                                                                                                                                                                                                                                                                                                                                                                                                                                                                                           |
|                                                                                                                                                                                                                                                                                                                                                                                                                                                                                                                                                                                                                                                                                                                                                                                                                                                                                                                                                                                                                                                                                                                                                                                                                                                                                                                                                                                                                                                                                                                                                                                                                                                                                                                                                                                                                                                                                                                                                                                                                                                                                                                                                                                                                                                                                                                                                                                                                                                                                                                                                                                                                                                                                                                                                                                                                                                                                                                                                                                                                                                                                                                                                                                                  |
| 355.75                                                                                                                                                                                                                                                                                                                                                                                                                                                                                                                                                                                                                                                                                                                                                                                                                                                                                                                                                                                                                                                                                                                                                                                                                                                                                                                                                                                                                                                                                                                                                                                                                                                                                                                                                                                                                                                                                                                                                                                                                                                                                                                                                                                                                                                                                                                                                                                                                                                                                                                                                                                                                                                                                                                                                                                                                                                                                                                                                                                                                                                                                                                                                                                           |
| 19.90                                                                                                                                                                                                                                                                                                                                                                                                                                                                                                                                                                                                                                                                                                                                                                                                                                                                                                                                                                                                                                                                                                                                                                                                                                                                                                                                                                                                                                                                                                                                                                                                                                                                                                                                                                                                                                                                                                                                                                                                                                                                                                                                                                                                                                                                                                                                                                                                                                                                                                                                                                                                                                                                                                                                                                                                                                                                                                                                                                                                                                                                                                                                                                                            |
|                                                                                                                                                                                                                                                                                                                                                                                                                                                                                                                                                                                                                                                                                                                                                                                                                                                                                                                                                                                                                                                                                                                                                                                                                                                                                                                                                                                                                                                                                                                                                                                                                                                                                                                                                                                                                                                                                                                                                                                                                                                                                                                                                                                                                                                                                                                                                                                                                                                                                                                                                                                                                                                                                                                                                                                                                                                                                                                                                                                                                                                                                                                                                                                                  |
| 904.50                                                                                                                                                                                                                                                                                                                                                                                                                                                                                                                                                                                                                                                                                                                                                                                                                                                                                                                                                                                                                                                                                                                                                                                                                                                                                                                                                                                                                                                                                                                                                                                                                                                                                                                                                                                                                                                                                                                                                                                                                                                                                                                                                                                                                                                                                                                                                                                                                                                                                                                                                                                                                                                                                                                                                                                                                                                                                                                                                                                                                                                                                                                                                                                           |
| 49.75                                                                                                                                                                                                                                                                                                                                                                                                                                                                                                                                                                                                                                                                                                                                                                                                                                                                                                                                                                                                                                                                                                                                                                                                                                                                                                                                                                                                                                                                                                                                                                                                                                                                                                                                                                                                                                                                                                                                                                                                                                                                                                                                                                                                                                                                                                                                                                                                                                                                                                                                                                                                                                                                                                                                                                                                                                                                                                                                                                                                                                                                                                                                                                                            |
| 52Wk Low                                                                                                                                                                                                                                                                                                                                                                                                                                                                                                                                                                                                                                                                                                                                                                                                                                                                                                                                                                                                                                                                                                                                                                                                                                                                                                                                                                                                                                                                                                                                                                                                                                                                                                                                                                                                                                                                                                                                                                                                                                                                                                                                                                                                                                                                                                                                                                                                                                                                                                                                                                                                                                                                                                                                                                                                                                                                                                                                                                                                                                                                                                                                                                                         |
| 899                                                                                                                                                                                                                                                                                                                                                                                                                                                                                                                                                                                                                                                                                                                                                                                                                                                                                                                                                                                                                                                                                                                                                                                                                                                                                                                                                                                                                                                                                                                                                                                                                                                                                                                                                                                                                                                                                                                                                                                                                                                                                                                                                                                                                                                                                                                                                                                                                                                                                                                                                                                                                                                                                                                                                                                                                                                                                                                                                                                                                                                                                                                                                                                              |
| 1350                                                                                                                                                                                                                                                                                                                                                                                                                                                                                                                                                                                                                                                                                                                                                                                                                                                                                                                                                                                                                                                                                                                                                                                                                                                                                                                                                                                                                                                                                                                                                                                                                                                                                                                                                                                                                                                                                                                                                                                                                                                                                                                                                                                                                                                                                                                                                                                                                                                                                                                                                                                                                                                                                                                                                                                                                                                                                                                                                                                                                                                                                                                                                                                             |
| 3133                                                                                                                                                                                                                                                                                                                                                                                                                                                                                                                                                                                                                                                                                                                                                                                                                                                                                                                                                                                                                                                                                                                                                                                                                                                                                                                                                                                                                                                                                                                                                                                                                                                                                                                                                                                                                                                                                                                                                                                                                                                                                                                                                                                                                                                                                                                                                                                                                                                                                                                                                                                                                                                                                                                                                                                                                                                                                                                                                                                                                                                                                                                                                                                             |
| 3133                                                                                                                                                                                                                                                                                                                                                                                                                                                                                                                                                                                                                                                                                                                                                                                                                                                                                                                                                                                                                                                                                                                                                                                                                                                                                                                                                                                                                                                                                                                                                                                                                                                                                                                                                                                                                                                                                                                                                                                                                                                                                                                                                                                                                                                                                                                                                                                                                                                                                                                                                                                                                                                                                                                                                                                                                                                                                                                                                                                                                                                                                                                                                                                             |
|                                                                                                                                                                                                                                                                                                                                                                                                                                                                                                                                                                                                                                                                                                                                                                                                                                                                                                                                                                                                                                                                                                                                                                                                                                                                                                                                                                                                                                                                                                                                                                                                                                                                                                                                                                                                                                                                                                                                                                                                                                                                                                                                                                                                                                                                                                                                                                                                                                                                                                                                                                                                                                                                                                                                                                                                                                                                                                                                                                                                                                                                                                                                                                                                  |
| 703                                                                                                                                                                                                                                                                                                                                                                                                                                                                                                                                                                                                                                                                                                                                                                                                                                                                                                                                                                                                                                                                                                                                                                                                                                                                                                                                                                                                                                                                                                                                                                                                                                                                                                                                                                                                                                                                                                                                                                                                                                                                                                                                                                                                                                                                                                                                                                                                                                                                                                                                                                                                                                                                                                                                                                                                                                                                                                                                                                                                                                                                                                                                                                                              |
| 68                                                                                                                                                                                                                                                                                                                                                                                                                                                                                                                                                                                                                                                                                                                                                                                                                                                                                                                                                                                                                                                                                                                                                                                                                                                                                                                                                                                                                                                                                                                                                                                                                                                                                                                                                                                                                                                                                                                                                                                                                                                                                                                                                                                                                                                                                                                                                                                                                                                                                                                                                                                                                                                                                                                                                                                                                                                                                                                                                                                                                                                                                                                                                                                               |
| 2126                                                                                                                                                                                                                                                                                                                                                                                                                                                                                                                                                                                                                                                                                                                                                                                                                                                                                                                                                                                                                                                                                                                                                                                                                                                                                                                                                                                                                                                                                                                                                                                                                                                                                                                                                                                                                                                                                                                                                                                                                                                                                                                                                                                                                                                                                                                                                                                                                                                                                                                                                                                                                                                                                                                                                                                                                                                                                                                                                                                                                                                                                                                                                                                             |
| 190                                                                                                                                                                                                                                                                                                                                                                                                                                                                                                                                                                                                                                                                                                                                                                                                                                                                                                                                                                                                                                                                                                                                                                                                                                                                                                                                                                                                                                                                                                                                                                                                                                                                                                                                                                                                                                                                                                                                                                                                                                                                                                                                                                                                                                                                                                                                                                                                                                                                                                                                                                                                                                                                                                                                                                                                                                                                                                                                                                                                                                                                                                                                                                                              |
| 1100                                                                                                                                                                                                                                                                                                                                                                                                                                                                                                                                                                                                                                                                                                                                                                                                                                                                                                                                                                                                                                                                                                                                                                                                                                                                                                                                                                                                                                                                                                                                                                                                                                                                                                                                                                                                                                                                                                                                                                                                                                                                                                                                                                                                                                                                                                                                                                                                                                                                                                                                                                                                                                                                                                                                                                                                                                                                                                                                                                                                                                                                                                                                                                                             |
| 1199                                                                                                                                                                                                                                                                                                                                                                                                                                                                                                                                                                                                                                                                                                                                                                                                                                                                                                                                                                                                                                                                                                                                                                                                                                                                                                                                                                                                                                                                                                                                                                                                                                                                                                                                                                                                                                                                                                                                                                                                                                                                                                                                                                                                                                                                                                                                                                                                                                                                                                                                                                                                                                                                                                                                                                                                                                                                                                                                                                                                                                                                                                                                                                                             |
| 12790                                                                                                                                                                                                                                                                                                                                                                                                                                                                                                                                                                                                                                                                                                                                                                                                                                                                                                                                                                                                                                                                                                                                                                                                                                                                                                                                                                                                                                                                                                                                                                                                                                                                                                                                                                                                                                                                                                                                                                                                                                                                                                                                                                                                                                                                                                                                                                                                                                                                                                                                                                                                                                                                                                                                                                                                                                                                                                                                                                                                                                                                                                                                                                                            |
| 511                                                                                                                                                                                                                                                                                                                                                                                                                                                                                                                                                                                                                                                                                                                                                                                                                                                                                                                                                                                                                                                                                                                                                                                                                                                                                                                                                                                                                                                                                                                                                                                                                                                                                                                                                                                                                                                                                                                                                                                                                                                                                                                                                                                                                                                                                                                                                                                                                                                                                                                                                                                                                                                                                                                                                                                                                                                                                                                                                                                                                                                                                                                                                                                              |
| Cha [ha]                                                                                                                                                                                                                                                                                                                                                                                                                                                                                                                                                                                                                                                                                                                                                                                                                                                                                                                                                                                                                                                                                                                                                                                                                                                                                                                                                                                                                                                                                                                                                                                                                                                                                                                                                                                                                                                                                                                                                                                                                                                                                                                                                                                                                                                                                                                                                                                                                                                                                                                                                                                                                                                                                                                                                                                                                                                                                                                                                                                                                                                                                                                                                                                         |
| Chg [bp]                                                                                                                                                                                                                                                                                                                                                                                                                                                                                                                                                                                                                                                                                                                                                                                                                                                                                                                                                                                                                                                                                                                                                                                                                                                                                                                                                                                                                                                                                                                                                                                                                                                                                                                                                                                                                                                                                                                                                                                                                                                                                                                                                                                                                                                                                                                                                                                                                                                                                                                                                                                                                                                                                                                                                                                                                                                                                                                                                                                                                                                                                                                                                                                         |
| -2.44                                                                                                                                                                                                                                                                                                                                                                                                                                                                                                                                                                                                                                                                                                                                                                                                                                                                                                                                                                                                                                                                                                                                                                                                                                                                                                                                                                                                                                                                                                                                                                                                                                                                                                                                                                                                                                                                                                                                                                                                                                                                                                                                                                                                                                                                                                                                                                                                                                                                                                                                                                                                                                                                                                                                                                                                                                                                                                                                                                                                                                                                                                                                                                                            |
| 0.50                                                                                                                                                                                                                                                                                                                                                                                                                                                                                                                                                                                                                                                                                                                                                                                                                                                                                                                                                                                                                                                                                                                                                                                                                                                                                                                                                                                                                                                                                                                                                                                                                                                                                                                                                                                                                                                                                                                                                                                                                                                                                                                                                                                                                                                                                                                                                                                                                                                                                                                                                                                                                                                                                                                                                                                                                                                                                                                                                                                                                                                                                                                                                                                             |
| 0.50                                                                                                                                                                                                                                                                                                                                                                                                                                                                                                                                                                                                                                                                                                                                                                                                                                                                                                                                                                                                                                                                                                                                                                                                                                                                                                                                                                                                                                                                                                                                                                                                                                                                                                                                                                                                                                                                                                                                                                                                                                                                                                                                                                                                                                                                                                                                                                                                                                                                                                                                                                                                                                                                                                                                                                                                                                                                                                                                                                                                                                                                                                                                                                                             |
| 0.50                                                                                                                                                                                                                                                                                                                                                                                                                                                                                                                                                                                                                                                                                                                                                                                                                                                                                                                                                                                                                                                                                                                                                                                                                                                                                                                                                                                                                                                                                                                                                                                                                                                                                                                                                                                                                                                                                                                                                                                                                                                                                                                                                                                                                                                                                                                                                                                                                                                                                                                                                                                                                                                                                                                                                                                                                                                                                                                                                                                                                                                                                                                                                                                             |
|                                                                                                                                                                                                                                                                                                                                                                                                                                                                                                                                                                                                                                                                                                                                                                                                                                                                                                                                                                                                                                                                                                                                                                                                                                                                                                                                                                                                                                                                                                                                                                                                                                                                                                                                                                                                                                                                                                                                                                                                                                                                                                                                                                                                                                                                                                                                                                                                                                                                                                                                                                                                                                                                                                                                                                                                                                                                                                                                                                                                                                                                                                                                                                                                  |
|                                                                                                                                                                                                                                                                                                                                                                                                                                                                                                                                                                                                                                                                                                                                                                                                                                                                                                                                                                                                                                                                                                                                                                                                                                                                                                                                                                                                                                                                                                                                                                                                                                                                                                                                                                                                                                                                                                                                                                                                                                                                                                                                                                                                                                                                                                                                                                                                                                                                                                                                                                                                                                                                                                                                                                                                                                                                                                                                                                                                                                                                                                                                                                                                  |
| 1.50                                                                                                                                                                                                                                                                                                                                                                                                                                                                                                                                                                                                                                                                                                                                                                                                                                                                                                                                                                                                                                                                                                                                                                                                                                                                                                                                                                                                                                                                                                                                                                                                                                                                                                                                                                                                                                                                                                                                                                                                                                                                                                                                                                                                                                                                                                                                                                                                                                                                                                                                                                                                                                                                                                                                                                                                                                                                                                                                                                                                                                                                                                                                                                                             |
| 1.50<br>1.00                                                                                                                                                                                                                                                                                                                                                                                                                                                                                                                                                                                                                                                                                                                                                                                                                                                                                                                                                                                                                                                                                                                                                                                                                                                                                                                                                                                                                                                                                                                                                                                                                                                                                                                                                                                                                                                                                                                                                                                                                                                                                                                                                                                                                                                                                                                                                                                                                                                                                                                                                                                                                                                                                                                                                                                                                                                                                                                                                                                                                                                                                                                                                                                     |
| 1.50<br>1.50<br>1.00<br>-1.85                                                                                                                                                                                                                                                                                                                                                                                                                                                                                                                                                                                                                                                                                                                                                                                                                                                                                                                                                                                                                                                                                                                                                                                                                                                                                                                                                                                                                                                                                                                                                                                                                                                                                                                                                                                                                                                                                                                                                                                                                                                                                                                                                                                                                                                                                                                                                                                                                                                                                                                                                                                                                                                                                                                                                                                                                                                                                                                                                                                                                                                                                                                                                                    |
| 1.50<br>1.00<br>-1.85<br>1.00                                                                                                                                                                                                                                                                                                                                                                                                                                                                                                                                                                                                                                                                                                                                                                                                                                                                                                                                                                                                                                                                                                                                                                                                                                                                                                                                                                                                                                                                                                                                                                                                                                                                                                                                                                                                                                                                                                                                                                                                                                                                                                                                                                                                                                                                                                                                                                                                                                                                                                                                                                                                                                                                                                                                                                                                                                                                                                                                                                                                                                                                                                                                                                    |
| 1.50<br>1.00<br>-1.85<br>1.00                                                                                                                                                                                                                                                                                                                                                                                                                                                                                                                                                                                                                                                                                                                                                                                                                                                                                                                                                                                                                                                                                                                                                                                                                                                                                                                                                                                                                                                                                                                                                                                                                                                                                                                                                                                                                                                                                                                                                                                                                                                                                                                                                                                                                                                                                                                                                                                                                                                                                                                                                                                                                                                                                                                                                                                                                                                                                                                                                                                                                                                                                                                                                                    |
| 1.50<br>1.00                                                                                                                                                                                                                                                                                                                                                                                                                                                                                                                                                                                                                                                                                                                                                                                                                                                                                                                                                                                                                                                                                                                                                                                                                                                                                                                                                                                                                                                                                                                                                                                                                                                                                                                                                                                                                                                                                                                                                                                                                                                                                                                                                                                                                                                                                                                                                                                                                                                                                                                                                                                                                                                                                                                                                                                                                                                                                                                                                                                                                                                                                                                                                                                     |
| 1.50<br>1.00<br>-1.85<br>1.00<br>0.50                                                                                                                                                                                                                                                                                                                                                                                                                                                                                                                                                                                                                                                                                                                                                                                                                                                                                                                                                                                                                                                                                                                                                                                                                                                                                                                                                                                                                                                                                                                                                                                                                                                                                                                                                                                                                                                                                                                                                                                                                                                                                                                                                                                                                                                                                                                                                                                                                                                                                                                                                                                                                                                                                                                                                                                                                                                                                                                                                                                                                                                                                                                                                            |
| 1.50<br>1.00<br>-1.85<br>1.00<br>0.50<br>1.50                                                                                                                                                                                                                                                                                                                                                                                                                                                                                                                                                                                                                                                                                                                                                                                                                                                                                                                                                                                                                                                                                                                                                                                                                                                                                                                                                                                                                                                                                                                                                                                                                                                                                                                                                                                                                                                                                                                                                                                                                                                                                                                                                                                                                                                                                                                                                                                                                                                                                                                                                                                                                                                                                                                                                                                                                                                                                                                                                                                                                                                                                                                                                    |
|                                                                                                                                                                                                                                                                                                                                                                                                                                                                                                                                                                                                                                                                                                                                                                                                                                                                                                                                                                                                                                                                                                                                                                                                                                                                                                                                                                                                                                                                                                                                                                                                                                                                                                                                                                                                                                                                                                                                                                                                                                                                                                                                                                                                                                                                                                                                                                                                                                                                                                                                                                                                                                                                                                                                                                                                                                                                                                                                                                                                                                                                                                                                                                                                  |