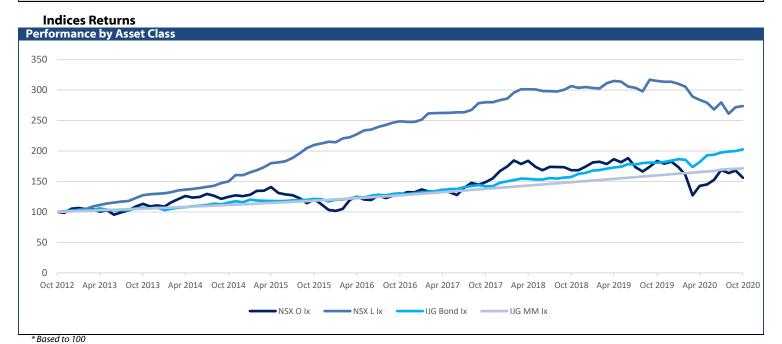

6.64       5,202     15.00     0.29     4.94     22.78       5,415     33.00     0.61     6.68     22.37       10,379     -75.00     -0.72     1.71     50.97 | 34,914     -87.00     -0.25     -0.81     32.59     42,103       27,151     -814.00     -2.91     -9.55     29.39     36,120       14,216     62.00     0.44     5.26     6.40     16,989       1,557     -1.00     -0.06     2.84     11.77     1,568       25,987     -775.00     -2.90     -9.49     29.27     33,871       34,887     -109.00     -0.31     -0.89     32.44     41,805       100,000     14,108     4.00     0.03     5.45     6.64     16,726       5,202     15.00     0.29     4.94     22.78     5,301       5,415     33.00     0.61     6.68     22.37     5,709       10,379     -75.00     -0.72     1.71     50.97     11,744 |



## **Namibian Bonds**

| Government Bonds     | YTM    | Benchmark     | Benchmark<br>YTM | Premium Last Trade | All-In-<br>Price | Clean Price | Modified<br>Duration |
|----------------------|--------|---------------|------------------|--------------------|------------------|-------------|----------------------|
| GC21                 | 3.995  | R2023         | 4.145            | -15                | 104.097          | 103.248     | 0.855                |
| GC22                 | 4.335  | R2023         | 4.145            | 19                 | 107.994          | 104.830     | 1.058                |
| GC23                 | 4.374  | R2023         | 4.145            | 23                 | 112.993          | 112.023     | 2.554                |
| GC24                 | 6.915  | R186