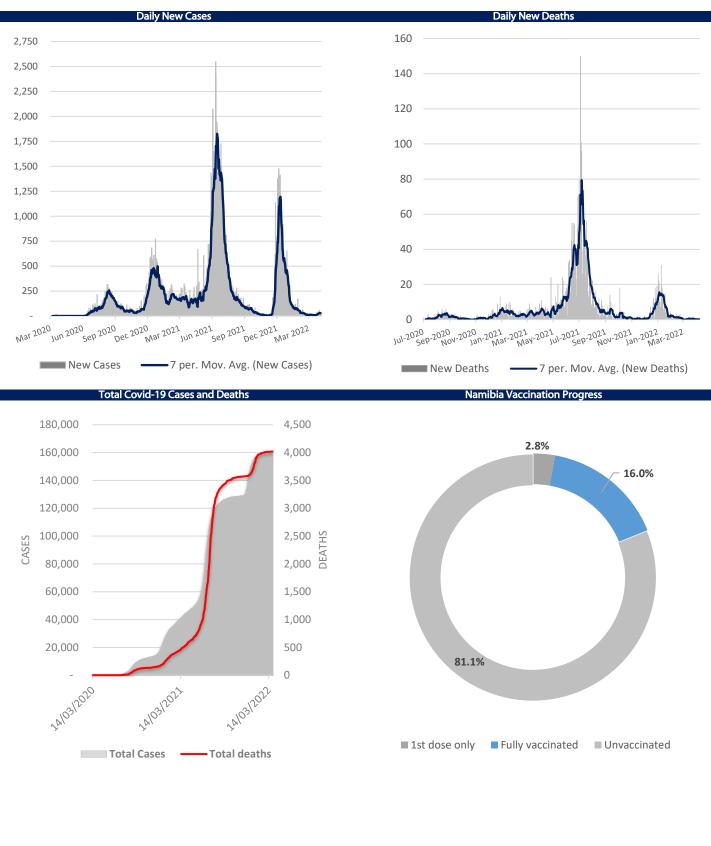

## Namibia Covid-19 Situation

Namibia recorded 30 new cases, as well as 2 deaths on Saturday the 23rd of April. To date, the country had a total of 160,532 cases, with 495 active cases and 4,025 deaths. 6 patients are currently hospitalised, of which 0 are in ICU. A total of 473,240 Namibians have received at least one vaccination, of which 402,648 Namibians have been fully vaccinated.