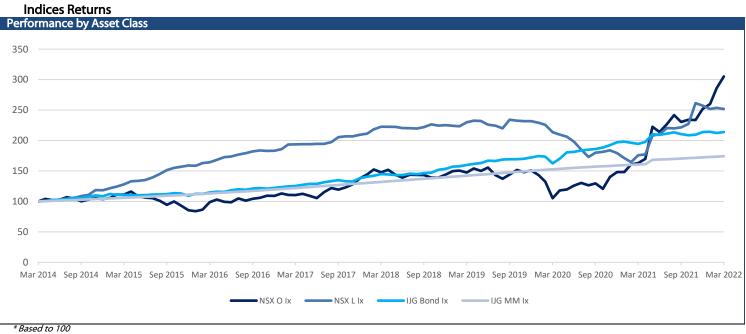

| Namibian Bonds<br>Government Bonds | YTM            | Benchmark                      | Benchmark      | Premium Last Trade | All-In-Price       | Clean Price      | Modified          |
|------------------------------------|----------------|--------------------------------|----------------|--------------------|--------------------|------------------|-------------------|
| GC23                               | 6.930          | R2023                          | YTM<br>5.480   | 145                | 102.825            | 102.656          | Duration<br>1.372 |
| GC23<br>GC24                       | 7.615          | R186                           | 8.225          | -61                | 102.825            | 102.030          | 2.169             |
| GC24<br>GC25                       | 8.365          | R186                           | 8.225          | 14                 | 100.509            | 100.346          | 2.584             |
| GC25<br>GC26                       | 8.675          | R186                           | 8.225          | 45                 | 99.581             | 99.418           | 3.309             |
| GC20<br>GC27                       | 8.965          | R186                           | 8.225          | 74                 | 98.466             | 96.340           | 3.763             |
| GC30                               | 11.100         | R2030                          | 9.840          | 126                | 86.303             | 84.177           | 5.291             |
| GC32                               | 12.057         | R213                           | 10.085         | 197                | 82.695             | 82.522           | 6.057             |
| GC35                               | 12.756         | R209                           | 10.565         | 219                | 81.956             | 79.432           | 6.495             |
| GC37                               | 13.506         | R2037                          | 10.735         | 277                | 76.895             | 74.370           | 6.603             |
| GC40                               | 13.503         | R214                           | 10.830         | 267                | 75.210             | 75.022           | 7.073             |
| GC43                               | 13.891         | R2044                          | 10.865         | 303                | 76.246             | 73.589           | 6.830             |
| GC45                               | 14.116         | R2044                          | 10.865         | 325                | 73.647             | 71.029           | 6.808             |
| GC48                               | 14.172         | R2048                          | 10.805         | 337                | 71.529             | 71.337           | 7.047             |
| GC50                               | 14.101         | R2048                          | 10.805         | 330                | 75.978             | 73.254           | 6.847             |
| GI22                               | 4.000          |                                |                |                    | 133.292            | 133.201          | 0.471             |
| GI25                               | 3.940          |                                |                |                    | 134.284            | 132.936          | 2.983             |
| GI27                               | 4.419          |                                |                |                    | 101.852            | 101.772          | 4.858             |
| GI29                               | 5.522          |                                |                |                    | 112.900            | 111.487          | 5.624             |
| GI33                               | 7.384          |                                |                |                    | 89.706             | 89.608           | 8.134             |
| GI36                               | 8.008          |                                |                |                    | 81.139             | 79.747           | 9.192             |
| Eurobond 2                         | 5.942          | 10YUSBond                      | 2.899          | 304                | 100.418            | 97.837           | 3.073             |
| NAM01                              | 6.720          | R2023                          | 5.480          | 124                | 104.474            | 100.849          | 0.501             |
| NAM03                              | 7.080          | R2023                          | 5.480          | 160                | 105.907            | 103.530          | 1.110             |
| NAM04                              | 10.005         | R186                           | 8.225          | 178                | 104.183            | 101.706          | 3.301             |
| Corporate Bonds – Fix              | (ed            |                                |                |                    |                    |                  |                   |
| NWC22                              | 7.330          | R2023                          | 5.480          | 185                | 99.960             | 100.012          | 0.005             |
| BWFH22                             | 6.980          | R2023                          | 5.480          | 150                | 102.438            | 100.799          | 0.315             |
| BWFK22                             | 7.020          | R2023                          | 5.480          | 154                | 100.871            | 101.664          | 0.538             |
| BWFi23                             | 6.780          | R2023                          | 5.480          | 130                | 103.171            | 102.598          | 1.329             |
| DBN23                              | 6.130          | R2023                          | 5.480          | 65                 | 107.498            | 104.127          | 1.453             |
| NEDNAM01                           | 8.535          | GC24                           | 7.615          | 92                 | 107.007            | 104.635          | 1.958             |
| NEDX2030                           | 8.480          | GC25                           | 8.365          | 12                 | 105.750            | 104.268          | 2.420             |
| Corporate Bonds – Flo              |                |                                |                |                    |                    |                  |                   |
| BWJh22                             | 6.203          | 3 month JIBAR                  | 4.383          | 182                | 99.560             | 99.996           | 0.070             |
| BWJK22                             | 6.253          | 3 month JIBAR                  | 4.383          | 187                | 99.506             | 99.987           | 0.078             |
| BWJL23                             | 5.333          | 3 month JIBAR                  | 4.383          | 95                 | 100.699            | 99.977           | 0.110             |
| BWJi24                             | 5.883          | 3 month JIBAR                  | 4.383          | 150                | 100.347            | 99.993           | 0.185             |
| BWJL25                             | 5.543          | 3 month JIBAR                  | 4.383          | 116                | 100.728            | 99.977           | 0.110             |
| BWJf26S                            | 5.883          | 3 month JIBAR                  | 4.383          | 150                | 100.775            | 99.976           | 0.109             |
| BWJ1e27                            | 6.533          | 3 month JIBAR                  | 4.383          | 215                | 99.519             | 99.987           | 0.072             |
| BWJ2e27                            | 4.383          | 3 month JIBAR                  | 4.383          | 0                  | 99.677             | 99.986           | 0.073             |
| FNBJ25S                            | 5.833          | 3 month JIBAR                  | 4.383          | 145                | 100.452            | 99.980           | 0.166             |
| FNBJ27S                            | 6.113          | 3 month JIBAR                  | 4.383          | 173                | 100.475            | 99.980           | 0.165             |
| ORYJ22                             | 6.583          | 3 month JIBAR                  | 4.383          | 220                | 101.044            | 99.979           | 0.075             |
| SBKN23                             | 5.263          | 3 month JIBAR                  | 4.383          | 88                 | 99.942             | 99.995           | 0.011             |
| SBNA24                             | 5.533          | 3 month JIBAR                  | 4.383          | 115                | 100.820            | 99.981           | 0.086             |
| SBNA26                             | 5.753          | 3 month JIBAR                  | 4.383<br>4.383 | 137                | 100.838            | 99.981           | 0.089             |
| SBKN26                             | 5.823          | 3 month JIBAR                  |                | 144                | 100.142            | 99.998           | 0.220             |
| LHN01                              | 7.933          | 3 month JIBAR                  | 4.383          | 355                | 101.333<br>100.677 | 99.979           | 0.066             |
| PNJ24                              | 7.383          | 3 month JIBAR<br>3 month JIBAR | 4.383<br>4.383 | 300                | 100.677            | 99.978<br>99.977 | 0.151             |
| PNJ26                              | 7.633          |                                |                | 325                |                    |                  | 0.151             |
| NEDNAM02<br>NEDJ2028               | 7.133<br>7.133 | 3 month JIBAR<br>3 month JIBAR | 4.383<br>4.383 | 275<br>275         | 101.496<br>100.988 | 99.991<br>99.977 | 0.024<br>0.096    |