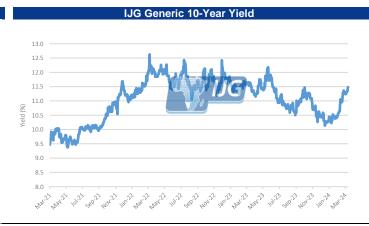

## **IJG** Daily Bulletin

Monday, 25 March 2024

Local Indices

| Local indices                                                                                                                                                                                                                   |                                                                                                                                                                                                                                                     | AL COL                                                                                                      | 14104                                                                                                                                     | . 144                                                                                                                                                                                                                                                                                                                                                                                                                                                                                                                                                                                                                                                                                                                                                                                                                                                                                                                                                                                                                                                                                                                                                                                                                                                                                                                                                                                                                                                                                                                                                                                                                                                                                                                                                                                                                                                                                                                                                                                                                                                                                                                          | . 144                                                                                                                                                           |                                                                                                                                          |                                                                                                                                                                                |
|---------------------------------------------------------------------------------------------------------------------------------------------------------------------------------------------------------------------------------|-----------------------------------------------------------------------------------------------------------------------------------------------------------------------------------------------------------------------------------------------------|-------------------------------------------------------------------------------------------------------------|-------------------------------------------------------------------------------------------------------------------------------------------|--------------------------------------------------------------------------------------------------------------------------------------------------------------------------------------------------------------------------------------------------------------------------------------------------------------------------------------------------------------------------------------------------------------------------------------------------------------------------------------------------------------------------------------------------------------------------------------------------------------------------------------------------------------------------------------------------------------------------------------------------------------------------------------------------------------------------------------------------------------------------------------------------------------------------------------------------------------------------------------------------------------------------------------------------------------------------------------------------------------------------------------------------------------------------------------------------------------------------------------------------------------------------------------------------------------------------------------------------------------------------------------------------------------------------------------------------------------------------------------------------------------------------------------------------------------------------------------------------------------------------------------------------------------------------------------------------------------------------------------------------------------------------------------------------------------------------------------------------------------------------------------------------------------------------------------------------------------------------------------------------------------------------------------------------------------------------------------------------------------------------------|-----------------------------------------------------------------------------------------------------------------------------------------------------------------|------------------------------------------------------------------------------------------------------------------------------------------|--------------------------------------------------------------------------------------------------------------------------------------------------------------------------------|
|                                                                                                                                                                                                                                 | Level                                                                                                                                                                                                                                               | Net Change                                                                                                  | d/d %                                                                                                                                     |                                                                                                                                                                                                                                                                                                                                                                                                                                                                                                                                                                                                                                                                                                                                                                                                                                                                                                                                                                                                                                                                                                                                                                                                                                                                                                                                                                                                                                                                                                                                                                                                                                                                                                                                                                                                                                                                                                                                                                                                                                                                                                                                | ytd %                                                                                                                                                           | 52Wk High                                                                                                                                | 52Wk Low                                                                                                                                                                       |
| NSX Overall                                                                                                                                                                                                                     | 1531                                                                                                                                                                                                                                                | 24.81                                                                                                       | 1.65                                                                                                                                      | 1.13                                                                                                                                                                                                                                                                                                                                                                                                                                                                                                                                                                                                                                                                                                                                                                                                                                                                                                                                                                                                                                                                                                                                                                                                                                                                                                                                                                                                                                                                                                                                                                                                                                                                                                                                                                                                                                                                                                                                                                                                                                                                                                                           | -6.29                                                                                                                                                           | 1674                                                                                                                                     | 102                                                                                                                                                                            |
| NSX Local                                                                                                                                                                                                                       | 686                                                                                                                                                                                                                                                 | 2.85                                                                                                        | 0.42                                                                                                                                      | 1.46                                                                                                                                                                                                                                                                                                                                                                                                                                                                                                                                                                                                                                                                                                                                                                                                                                                                                                                                                                                                                                                                                                                                                                                                                                                                                                                                                                                                                                                                                                                                                                                                                                                                                                                                                                                                                                                                                                                                                                                                                                                                                                                           | 2.12                                                                                                                                                            | 693                                                                                                                                      | 44                                                                                                                                                                             |
| JSE ALSI                                                                                                                                                                                                                        | 73254                                                                                                                                                                                                                                               | 834.49                                                                                                      | 1.15                                                                                                                                      | 0.72                                                                                                                                                                                                                                                                                                                                                                                                                                                                                                                                                                                                                                                                                                                                                                                                                                                                                                                                                                                                                                                                                                                                                                                                                                                                                                                                                                                                                                                                                                                                                                                                                                                                                                                                                                                                                                                                                                                                                                                                                                                                                                                           | -4.73                                                                                                                                                           | 79456                                                                                                                                    | 69128                                                                                                                                                                          |
| JSE Top 40                                                                                                                                                                                                                      | 67023                                                                                                                                                                                                                                               | 891.35                                                                                                      | 1.35                                                                                                                                      | 1.02                                                                                                                                                                                                                                                                                                                                                                                                                                                                                                                                                                                                                                                                                                                                                                                                                                                                                                                                                                                                                                                                                                                                                                                                                                                                                                                                                                                                                                                                                                                                                                                                                                                                                                                                                                                                                                                                                                                                                                                                                                                                                                                           | -4.92                                                                                                                                                           | 73900                                                                                                                                    | 63312                                                                                                                                                                          |
| JSE INDI                                                                                                                                                                                                                        | 100774                                                                                                                                                                                                                                              | 573.70                                                                                                      | 0.57                                                                                                                                      |                                                                                                                                                                                                                                                                                                                                                                                                                                                                                                                                                                                                                                                                                                                                                                                                                                                                                                                                                                                                                                                                                                                                                                                                                                                                                                                                                                                                                                                                                                                                                                                                                                                                                                                                                                                                                                                                                                                                                                                                                                                                                                                                | -2.84                                                                                                                                                           | 109998                                                                                                                                   | 92852                                                                                                                                                                          |
| JSE FINI                                                                                                                                                                                                                        | 16522                                                                                                                                                                                                                                               | -11.52                                                                                                      | -0.07                                                                                                                                     |                                                                                                                                                                                                                                                                                                                                                                                                                                                                                                                                                                                                                                                                                                                                                                                                                                                                                                                                                                                                                                                                                                                                                                                                                                                                                                                                                                                                                                                                                                                                                                                                                                                                                                                                                                                                                                                                                                                                                                                                                                                                                                                                | -7.56                                                                                                                                                           | 17915                                                                                                                                    | 14240                                                                                                                                                                          |
|                                                                                                                                                                                                                                 |                                                                                                                                                                                                                                                     |                                                                                                             |                                                                                                                                           |                                                                                                                                                                                                                                                                                                                                                                                                                                                                                                                                                                                                                                                                                                                                                                                                                                                                                                                                                                                                                                                                                                                                                                                                                                                                                                                                                                                                                                                                                                                                                                                                                                                                                                                                                                                                                                                                                                                                                                                                                                                                                                                                |                                                                                                                                                                 |                                                                                                                                          |                                                                                                                                                                                |
| JSE RESI                                                                                                                                                                                                                        | 55913                                                                                                                                                                                                                                               | 2343.19                                                                                                     | 4.37                                                                                                                                      |                                                                                                                                                                                                                                                                                                                                                                                                                                                                                                                                                                                                                                                                                                                                                                                                                                                                                                                                                                                                                                                                                                                                                                                                                                                                                                                                                                                                                                                                                                                                                                                                                                                                                                                                                                                                                                                                                                                                                                                                                                                                                                                                | -2.81                                                                                                                                                           | 73901                                                                                                                                    | 48725                                                                                                                                                                          |
| JSE Banks                                                                                                                                                                                                                       | 10064                                                                                                                                                                                                                                               | -22.52                                                                                                      | -0.22                                                                                                                                     | -3.35                                                                                                                                                                                                                                                                                                                                                                                                                                                                                                                                                                                                                                                                                                                                                                                                                                                                                                                                                                                                                                                                                                                                                                                                                                                                                                                                                                                                                                                                                                                                                                                                                                                                                                                                                                                                                                                                                                                                                                                                                                                                                                                          | -8.07                                                                                                                                                           | 10980                                                                                                                                    | 8600                                                                                                                                                                           |
| Global Indice                                                                                                                                                                                                                   |                                                                                                                                                                                                                                                     |                                                                                                             |                                                                                                                                           |                                                                                                                                                                                                                                                                                                                                                                                                                                                                                                                                                                                                                                                                                                                                                                                                                                                                                                                                                                                                                                                                                                                                                                                                                                                                                                                                                                                                                                                                                                                                                                                                                                                                                                                                                                                                                                                                                                                                                                                                                                                                                                                                |                                                                                                                                                                 |                                                                                                                                          |                                                                                                                                                                                |
|                                                                                                                                                                                                                                 | Level                                                                                                                                                                                                                                               | Net Change                                                                                                  | d/d %                                                                                                                                     |                                                                                                                                                                                                                                                                                                                                                                                                                                                                                                                                                                                                                                                                                                                                                                                                                                                                                                                                                                                                                                                                                                                                                                                                                                                                                                                                                                                                                                                                                                                                                                                                                                                                                                                                                                                                                                                                                                                                                                                                                                                                                                                                | ytd %                                                                                                                                                           | 52Wk High                                                                                                                                | 52Wk Low                                                                                                                                                                       |
| Dow Jones                                                                                                                                                                                                                       | 39476                                                                                                                                                                                                                                               | -305.47                                                                                                     | -0.77                                                                                                                                     | 1.23                                                                                                                                                                                                                                                                                                                                                                                                                                                                                                                                                                                                                                                                                                                                                                                                                                                                                                                                                                                                                                                                                                                                                                                                                                                                                                                                                                                                                                                                                                                                                                                                                                                                                                                                                                                                                                                                                                                                                                                                                                                                                                                           | 4.74                                                                                                                                                            | 39889                                                                                                                                    | 31805                                                                                                                                                                          |
| S&P 500                                                                                                                                                                                                                         | 5234                                                                                                                                                                                                                                                | -7.35                                                                                                       | -0.14                                                                                                                                     | 2.71                                                                                                                                                                                                                                                                                                                                                                                                                                                                                                                                                                                                                                                                                                                                                                                                                                                                                                                                                                                                                                                                                                                                                                                                                                                                                                                                                                                                                                                                                                                                                                                                                                                                                                                                                                                                                                                                                                                                                                                                                                                                                                                           | 9.74                                                                                                                                                            | 5261                                                                                                                                     | 3909                                                                                                                                                                           |
| NASDAQ                                                                                                                                                                                                                          | 16429                                                                                                                                                                                                                                               | 26.98                                                                                                       | 0.16                                                                                                                                      | 2.09                                                                                                                                                                                                                                                                                                                                                                                                                                                                                                                                                                                                                                                                                                                                                                                                                                                                                                                                                                                                                                                                                                                                                                                                                                                                                                                                                                                                                                                                                                                                                                                                                                                                                                                                                                                                                                                                                                                                                                                                                                                                                                                           | 9.44                                                                                                                                                            | 16539                                                                                                                                    | 11635                                                                                                                                                                          |
| FTSE100                                                                                                                                                                                                                         | 7931                                                                                                                                                                                                                                                | 48.37                                                                                                       | 0.61                                                                                                                                      |                                                                                                                                                                                                                                                                                                                                                                                                                                                                                                                                                                                                                                                                                                                                                                                                                                                                                                                                                                                                                                                                                                                                                                                                                                                                                                                                                                                                                                                                                                                                                                                                                                                                                                                                                                                                                                                                                                                                                                                                                                                                                                                                | 2.56                                                                                                                                                            | 7961                                                                                                                                     | 7216                                                                                                                                                                           |
| DAX                                                                                                                                                                                                                             | 18206                                                                                                                                                                                                                                               | 26.69                                                                                                       | 0.15                                                                                                                                      |                                                                                                                                                                                                                                                                                                                                                                                                                                                                                                                                                                                                                                                                                                                                                                                                                                                                                                                                                                                                                                                                                                                                                                                                                                                                                                                                                                                                                                                                                                                                                                                                                                                                                                                                                                                                                                                                                                                                                                                                                                                                                                                                | 8.68                                                                                                                                                            | 18226                                                                                                                                    | 14630                                                                                                                                                                          |
|                                                                                                                                                                                                                                 |                                                                                                                                                                                                                                                     |                                                                                                             |                                                                                                                                           |                                                                                                                                                                                                                                                                                                                                                                                                                                                                                                                                                                                                                                                                                                                                                                                                                                                                                                                                                                                                                                                                                                                                                                                                                                                                                                                                                                                                                                                                                                                                                                                                                                                                                                                                                                                                                                                                                                                                                                                                                                                                                                                                |                                                                                                                                                                 |                                                                                                                                          |                                                                                                                                                                                |
| Hang Seng                                                                                                                                                                                                                       | 16530                                                                                                                                                                                                                                               | 30.76                                                                                                       | 0.19                                                                                                                                      |                                                                                                                                                                                                                                                                                                                                                                                                                                                                                                                                                                                                                                                                                                                                                                                                                                                                                                                                                                                                                                                                                                                                                                                                                                                                                                                                                                                                                                                                                                                                                                                                                                                                                                                                                                                                                                                                                                                                                                                                                                                                                                                                | -3.03                                                                                                                                                           | 20865                                                                                                                                    | 14794                                                                                                                                                                          |
| Nikkei                                                                                                                                                                                                                          | 40572                                                                                                                                                                                                                                               | -316.31                                                                                                     | -0.77                                                                                                                                     | 3.59                                                                                                                                                                                                                                                                                                                                                                                                                                                                                                                                                                                                                                                                                                                                                                                                                                                                                                                                                                                                                                                                                                                                                                                                                                                                                                                                                                                                                                                                                                                                                                                                                                                                                                                                                                                                                                                                                                                                                                                                                                                                                                                           | 21.24                                                                                                                                                           | 41088                                                                                                                                    | 27257                                                                                                                                                                          |
| Currencies                                                                                                                                                                                                                      |                                                                                                                                                                                                                                                     |                                                                                                             |                                                                                                                                           |                                                                                                                                                                                                                                                                                                                                                                                                                                                                                                                                                                                                                                                                                                                                                                                                                                                                                                                                                                                                                                                                                                                                                                                                                                                                                                                                                                                                                                                                                                                                                                                                                                                                                                                                                                                                                                                                                                                                                                                                                                                                                                                                |                                                                                                                                                                 |                                                                                                                                          |                                                                                                                                                                                |
|                                                                                                                                                                                                                                 | Level                                                                                                                                                                                                                                               | Net Change                                                                                                  | d/d %                                                                                                                                     | mtd %                                                                                                                                                                                                                                                                                                                                                                                                                                                                                                                                                                                                                                                                                                                                                                                                                                                                                                                                                                                                                                                                                                                                                                                                                                                                                                                                                                                                                                                                                                                                                                                                                                                                                                                                                                                                                                                                                                                                                                                                                                                                                                                          | ytd %                                                                                                                                                           | 52Wk High                                                                                                                                | 52Wk Low                                                                                                                                                                       |
| N\$/US\$                                                                                                                                                                                                                        | 18.95                                                                                                                                                                                                                                               | -0.08                                                                                                       | 0.43                                                                                                                                      | 1.35                                                                                                                                                                                                                                                                                                                                                                                                                                                                                                                                                                                                                                                                                                                                                                                                                                                                                                                                                                                                                                                                                                                                                                                                                                                                                                                                                                                                                                                                                                                                                                                                                                                                                                                                                                                                                                                                                                                                                                                                                                                                                                                           | -3.09                                                                                                                                                           | 19.92                                                                                                                                    | 17.42                                                                                                                                                                          |
| N\$/£                                                                                                                                                                                                                           | 23.90                                                                                                                                                                                                                                               | -0.06                                                                                                       | 0.26                                                                                                                                      | 1.39                                                                                                                                                                                                                                                                                                                                                                                                                                                                                                                                                                                                                                                                                                                                                                                                                                                                                                                                                                                                                                                                                                                                                                                                                                                                                                                                                                                                                                                                                                                                                                                                                                                                                                                                                                                                                                                                                                                                                                                                                                                                                                                           | -2.51                                                                                                                                                           | 24.73                                                                                                                                    | 21.85                                                                                                                                                                          |
| N\$/€                                                                                                                                                                                                                           | 20.50                                                                                                                                                                                                                                               | -0.10                                                                                                       | 0.50                                                                                                                                      |                                                                                                                                                                                                                                                                                                                                                                                                                                                                                                                                                                                                                                                                                                                                                                                                                                                                                                                                                                                                                                                                                                                                                                                                                                                                                                                                                                                                                                                                                                                                                                                                                                                                                                                                                                                                                                                                                                                                                                                                                                                                                                                                | -1.54                                                                                                                                                           | 21.33                                                                                                                                    | 19.22                                                                                                                                                                          |
|                                                                                                                                                                                                                                 |                                                                                                                                                                                                                                                     |                                                                                                             |                                                                                                                                           |                                                                                                                                                                                                                                                                                                                                                                                                                                                                                                                                                                                                                                                                                                                                                                                                                                                                                                                                                                                                                                                                                                                                                                                                                                                                                                                                                                                                                                                                                                                                                                                                                                                                                                                                                                                                                                                                                                                                                                                                                                                                                                                                |                                                                                                                                                                 |                                                                                                                                          |                                                                                                                                                                                |
| N\$/AUD\$                                                                                                                                                                                                                       | 12.36                                                                                                                                                                                                                                               | -0.02                                                                                                       | 0.17                                                                                                                                      | 0.83                                                                                                                                                                                                                                                                                                                                                                                                                                                                                                                                                                                                                                                                                                                                                                                                                                                                                                                                                                                                                                                                                                                                                                                                                                                                                                                                                                                                                                                                                                                                                                                                                                                                                                                                                                                                                                                                                                                                                                                                                                                                                                                           | 0.84                                                                                                                                                            | 13.07                                                                                                                                    | 11.70                                                                                                                                                                          |
| N\$/CAD\$                                                                                                                                                                                                                       | 13.93                                                                                                                                                                                                                                               | -0.04                                                                                                       | 0.30                                                                                                                                      | 1.41                                                                                                                                                                                                                                                                                                                                                                                                                                                                                                                                                                                                                                                                                                                                                                                                                                                                                                                                                                                                                                                                                                                                                                                                                                                                                                                                                                                                                                                                                                                                                                                                                                                                                                                                                                                                                                                                                                                                                                                                                                                                                                                           | -0.85                                                                                                                                                           | 14.66                                                                                                                                    | 13.08                                                                                                                                                                          |
| US\$/€                                                                                                                                                                                                                          | 1.08                                                                                                                                                                                                                                                | 0.00                                                                                                        | 0.08                                                                                                                                      | 0.11                                                                                                                                                                                                                                                                                                                                                                                                                                                                                                                                                                                                                                                                                                                                                                                                                                                                                                                                                                                                                                                                                                                                                                                                                                                                                                                                                                                                                                                                                                                                                                                                                                                                                                                                                                                                                                                                                                                                                                                                                                                                                                                           | -2.01                                                                                                                                                           | 1.13                                                                                                                                     | 1.04                                                                                                                                                                           |
| US\$/¥                                                                                                                                                                                                                          | 151.27                                                                                                                                                                                                                                              | -0.14                                                                                                       | 0.09                                                                                                                                      |                                                                                                                                                                                                                                                                                                                                                                                                                                                                                                                                                                                                                                                                                                                                                                                                                                                                                                                                                                                                                                                                                                                                                                                                                                                                                                                                                                                                                                                                                                                                                                                                                                                                                                                                                                                                                                                                                                                                                                                                                                                                                                                                | -6.76                                                                                                                                                           | 151.91                                                                                                                                   | 130.41                                                                                                                                                                         |
| Commodities                                                                                                                                                                                                                     |                                                                                                                                                                                                                                                     | 0.11                                                                                                        | 0.03                                                                                                                                      | 0.05                                                                                                                                                                                                                                                                                                                                                                                                                                                                                                                                                                                                                                                                                                                                                                                                                                                                                                                                                                                                                                                                                                                                                                                                                                                                                                                                                                                                                                                                                                                                                                                                                                                                                                                                                                                                                                                                                                                                                                                                                                                                                                                           | 0.70                                                                                                                                                            | 151.51                                                                                                                                   | 150.11                                                                                                                                                                         |
| Commodities                                                                                                                                                                                                                     | Level                                                                                                                                                                                                                                               | Net Change                                                                                                  | d/d %                                                                                                                                     | mtd %                                                                                                                                                                                                                                                                                                                                                                                                                                                                                                                                                                                                                                                                                                                                                                                                                                                                                                                                                                                                                                                                                                                                                                                                                                                                                                                                                                                                                                                                                                                                                                                                                                                                                                                                                                                                                                                                                                                                                                                                                                                                                                                          | ytd %                                                                                                                                                           | 52Wk High                                                                                                                                | 52Wk Low                                                                                                                                                                       |
|                                                                                                                                                                                                                                 |                                                                                                                                                                                                                                                     | _                                                                                                           |                                                                                                                                           |                                                                                                                                                                                                                                                                                                                                                                                                                                                                                                                                                                                                                                                                                                                                                                                                                                                                                                                                                                                                                                                                                                                                                                                                                                                                                                                                                                                                                                                                                                                                                                                                                                                                                                                                                                                                                                                                                                                                                                                                                                                                                                                                | _                                                                                                                                                               |                                                                                                                                          |                                                                                                                                                                                |
| Brent Crude                                                                                                                                                                                                                     | 85.94                                                                                                                                                                                                                                               | 0.51                                                                                                        | 0.60                                                                                                                                      |                                                                                                                                                                                                                                                                                                                                                                                                                                                                                                                                                                                                                                                                                                                                                                                                                                                                                                                                                                                                                                                                                                                                                                                                                                                                                                                                                                                                                                                                                                                                                                                                                                                                                                                                                                                                                                                                                                                                                                                                                                                                                                                                | 11.92                                                                                                                                                           | 89.26                                                                                                                                    | 69.44                                                                                                                                                                          |
| Gold                                                                                                                                                                                                                            | 2169.36                                                                                                                                                                                                                                             | 3.91                                                                                                        | 0.18                                                                                                                                      | 6.12                                                                                                                                                                                                                                                                                                                                                                                                                                                                                                                                                                                                                                                                                                                                                                                                                                                                                                                                                                                                                                                                                                                                                                                                                                                                                                                                                                                                                                                                                                                                                                                                                                                                                                                                                                                                                                                                                                                                                                                                                                                                                                                           | 5.16                                                                                                                                                            | 2220.89                                                                                                                                  | 1810.51                                                                                                                                                                        |
| Platinum                                                                                                                                                                                                                        | 903.89                                                                                                                                                                                                                                              | 5.53                                                                                                        | 0.62                                                                                                                                      | 2.68                                                                                                                                                                                                                                                                                                                                                                                                                                                                                                                                                                                                                                                                                                                                                                                                                                                                                                                                                                                                                                                                                                                                                                                                                                                                                                                                                                                                                                                                                                                                                                                                                                                                                                                                                                                                                                                                                                                                                                                                                                                                                                                           | -8.87                                                                                                                                                           | 1134.95                                                                                                                                  | 843.10                                                                                                                                                                         |
| Copper                                                                                                                                                                                                                          | 403.30                                                                                                                                                                                                                                              | 2.55                                                                                                        | 0.64                                                                                                                                      |                                                                                                                                                                                                                                                                                                                                                                                                                                                                                                                                                                                                                                                                                                                                                                                                                                                                                                                                                                                                                                                                                                                                                                                                                                                                                                                                                                                                                                                                                                                                                                                                                                                                                                                                                                                                                                                                                                                                                                                                                                                                                                                                | 2.40                                                                                                                                                            |                                                                                                                                          | 358.90                                                                                                                                                                         |
|                                                                                                                                                                                                                                 |                                                                                                                                                                                                                                                     |                                                                                                             | () 64                                                                                                                                     | . 483                                                                                                                                                                                                                                                                                                                                                                                                                                                                                                                                                                                                                                                                                                                                                                                                                                                                                                                                                                                                                                                                                                                                                                                                                                                                                                                                                                                                                                                                                                                                                                                                                                                                                                                                                                                                                                                                                                                                                                                                                                                                                                                          | 3 19                                                                                                                                                            | 416.40                                                                                                                                   |                                                                                                                                                                                |
| Silver                                                                                                                                                                                                                          |                                                                                                                                                                                                                                                     |                                                                                                             | 0.64                                                                                                                                      |                                                                                                                                                                                                                                                                                                                                                                                                                                                                                                                                                                                                                                                                                                                                                                                                                                                                                                                                                                                                                                                                                                                                                                                                                                                                                                                                                                                                                                                                                                                                                                                                                                                                                                                                                                                                                                                                                                                                                                                                                                                                                                                                | 3.19                                                                                                                                                            | 416.40                                                                                                                                   |                                                                                                                                                                                |
| Silver                                                                                                                                                                                                                          | 24.67                                                                                                                                                                                                                                               | 0.00                                                                                                        | 0.00                                                                                                                                      | 8.81                                                                                                                                                                                                                                                                                                                                                                                                                                                                                                                                                                                                                                                                                                                                                                                                                                                                                                                                                                                                                                                                                                                                                                                                                                                                                                                                                                                                                                                                                                                                                                                                                                                                                                                                                                                                                                                                                                                                                                                                                                                                                                                           | 3.69                                                                                                                                                            | 26.14                                                                                                                                    | 20.69                                                                                                                                                                          |
| Palladium                                                                                                                                                                                                                       | 24.67<br>1004.50                                                                                                                                                                                                                                    | 0.00<br>6.20                                                                                                | 0.00<br>0.62                                                                                                                              | 8.81<br>6.09                                                                                                                                                                                                                                                                                                                                                                                                                                                                                                                                                                                                                                                                                                                                                                                                                                                                                                                                                                                                                                                                                                                                                                                                                                                                                                                                                                                                                                                                                                                                                                                                                                                                                                                                                                                                                                                                                                                                                                                                                                                                                                                   | 3.69<br>-10.11                                                                                                                                                  | 26.14<br>1450.00                                                                                                                         | 20.69<br>862.00                                                                                                                                                                |
| Palladium<br>Uranium                                                                                                                                                                                                            | 24.67                                                                                                                                                                                                                                               | 0.00                                                                                                        | 0.00                                                                                                                                      | 8.81<br>6.09                                                                                                                                                                                                                                                                                                                                                                                                                                                                                                                                                                                                                                                                                                                                                                                                                                                                                                                                                                                                                                                                                                                                                                                                                                                                                                                                                                                                                                                                                                                                                                                                                                                                                                                                                                                                                                                                                                                                                                                                                                                                                                                   | 3.69                                                                                                                                                            | 26.14                                                                                                                                    | 20.69                                                                                                                                                                          |
| Palladium                                                                                                                                                                                                                       | 24.67<br>1004.50<br>88.75                                                                                                                                                                                                                           | 0.00<br>6.20<br>-0.50                                                                                       | 0.00<br>0.62<br>-0.56                                                                                                                     | 8.81<br>6.09<br>-7.31                                                                                                                                                                                                                                                                                                                                                                                                                                                                                                                                                                                                                                                                                                                                                                                                                                                                                                                                                                                                                                                                                                                                                                                                                                                                                                                                                                                                                                                                                                                                                                                                                                                                                                                                                                                                                                                                                                                                                                                                                                                                                                          | 3.69<br>-10.11<br>-3.01                                                                                                                                         | 26.14<br>1450.00<br>107.00                                                                                                               | 20.69<br>862.00<br>50.00                                                                                                                                                       |
| Palladium<br>Uranium<br>NSX Local                                                                                                                                                                                               | 24.67<br>1004.50<br>88.75                                                                                                                                                                                                                           | 0.00<br>6.20<br>-0.50<br><b>Last Chang</b> e                                                                | 0.00<br>0.62<br>-0.56<br>e Last %                                                                                                         | 8.81<br>6.09<br>-7.31<br>mtd %                                                                                                                                                                                                                                                                                                                                                                                                                                                                                                                                                                                                                                                                                                                                                                                                                                                                                                                                                                                                                                                                                                                                                                                                                                                                                                                                                                                                                                                                                                                                                                                                                                                                                                                                                                                                                                                                                                                                                                                                                                                                                                 | 3.69<br>-10.11<br>-3.01<br><b>ytd %</b>                                                                                                                         | 26.14<br>1450.00<br>107.00<br><b>52Wk High</b>                                                                                           | 20.69<br>862.00<br>50.00<br><b>52Wk Low</b>                                                                                                                                    |
| Palladium<br>Uranium                                                                                                                                                                                                            | 24.67<br>1004.50<br>88.75                                                                                                                                                                                                                           | 0.00<br>6.20<br>-0.50                                                                                       | 0.00<br>0.62<br>-0.56                                                                                                                     | 8.81<br>6.09<br>-7.31<br>mtd %                                                                                                                                                                                                                                                                                                                                                                                                                                                                                                                                                                                                                                                                                                                                                                                                                                                                                                                                                                                                                                                                                                                                                                                                                                                                                                                                                                                                                                                                                                                                                                                                                                                                                                                                                                                                                                                                                                                                                                                                                                                                                                 | 3.69<br>-10.11<br>-3.01                                                                                                                                         | 26.14<br>1450.00<br>107.00                                                                                                               | 20.69<br>862.00<br>50.00                                                                                                                                                       |
| Palladium<br>Uranium<br>NSX Local                                                                                                                                                                                               | 24.67<br>1004.50<br>88.75                                                                                                                                                                                                                           | 0.00<br>6.20<br>-0.50<br><b>Last Chang</b> e                                                                | 0.00<br>0.62<br>-0.56<br>e Last %                                                                                                         | 8.81<br>6.09<br>7.31<br><b>mtd %</b>                                                                                                                                                                                                                                                                                                                                                                                                                                                                                                                                                                                                                                                                                                                                                                                                                                                                                                                                                                                                                                                                                                                                                                                                                                                                                                                                                                                                                                                                                                                                                                                                                                                                                                                                                                                                                                                                                                                                                                                                                                                                                           | 3.69<br>-10.11<br>-3.01<br><b>ytd %</b>                                                                                                                         | 26.14<br>1450.00<br>107.00<br><b>52Wk High</b>                                                                                           | 20.69<br>862.00<br>50.00<br><b>52Wk Low</b>                                                                                                                                    |
| Palladium<br>Uranium<br>NSX Local<br>ANE<br>CGP                                                                                                                                                                                 | 24.67<br>1004.50<br>88.75<br><b>Level</b><br>899<br>1755                                                                                                                                                                                            | 0.00<br>6.20<br>-0.50<br><b>Last Change</b><br>0.00<br>2.00                                                 | 0.00<br>0.62<br>-0.56<br>• Last %<br>0.00<br>0.11                                                                                         | 8.81<br>6.09<br>7.31<br><b>mtd %</b><br>0.00<br>1.98                                                                                                                                                                                                                                                                                                                                                                                                                                                                                                                                                                                                                                                                                                                                                                                                                                                                                                                                                                                                                                                                                                                                                                                                                                                                                                                                                                                                                                                                                                                                                                                                                                                                                                                                                                                                                                                                                                                                                                                                                                                                           | 3.69<br>-10.11<br>-3.01<br><b>ytd %</b><br>0.00<br>3.54                                                                                                         | 26.14<br>1450.00<br>107.00<br><b>52Wk High</b><br>900<br>1755                                                                            | 20.69<br>862.00<br>50.00<br><b>52Wk Low</b><br>899<br>1370                                                                                                                     |
| Palladium<br>Uranium<br>NSX Local<br>ANE<br>CGP<br>FNB                                                                                                                                                                          | 24.67<br>1004.50<br>88.75<br><b>Level</b><br>899<br>1755<br>4950                                                                                                                                                                                    | 0.00<br>6.20<br>-0.50<br><b>Last Chang</b><br>0.00<br>2.00<br>0.00                                          | 0.00<br>0.62<br>-0.56<br>• Last %<br>0.00<br>0.11<br>0.00                                                                                 | 8.81<br>6.09<br>-7.31<br><b>mtd %</b><br>0.00<br>1.98<br>0.000                                                                                                                                                                                                                                                                                                                                                                                                                                                                                                                                                                                                                                                                                                                                                                                                                                                                                                                                                                                                                                                                                                                                                                                                                                                                                                                                                                                                                                                                                                                                                                                                                                                                                                                                                                                                                                                                                                                                                                                                                                                                 | 3.69<br>-10.11<br>-3.01<br><b>ytd %</b><br>0.00<br>3.54<br>1.00                                                                                                 | 26.14<br>1450.00<br>107.00<br><b>52Wk High</b><br>900<br>1755<br>5200                                                                    | 20.69<br>862.00<br>50.00<br><b>52Wk Low</b><br>899<br>1370<br>3699                                                                                                             |
| Palladium<br>Uranium<br>NSX Local<br>ANE<br>CGP<br>FNB<br>LHN                                                                                                                                                                   | 24.67<br>1004.50<br>88.75<br><b>Level</b><br>899<br>1755<br>4950<br>460                                                                                                                                                                             | 0.00<br>6.20<br>-0.50<br><b>Last Chang</b><br>0.00<br>2.00<br>0.00<br>55.00                                 | 0.00<br>0.62<br>-0.56<br>e Last %<br>0.00<br>0.11<br>0.00<br>13.58                                                                        | 8.81<br>6.09<br>7-7.31<br>mtd %<br>0.000<br>1.98<br>0.000<br>13.58                                                                                                                                                                                                                                                                                                                                                                                                                                                                                                                                                                                                                                                                                                                                                                                                                                                                                                                                                                                                                                                                                                                                                                                                                                                                                                                                                                                                                                                                                                                                                                                                                                                                                                                                                                                                                                                                                                                                                                                                                                                             | 3.69<br>-10.11<br>-3.01<br><b>ytd %</b><br>0.00<br>3.54<br>1.00<br>17.65                                                                                        | 26.14<br>1450.00<br>107.00<br><b>52Wk High</b><br>900<br>1755<br>5200<br>460                                                             | 20.69<br>862.00<br>50.00<br><b>52Wk Low</b><br>899<br>1370<br>3699<br>365                                                                                                      |
| Palladium<br>Uranium<br>NSX Local<br>ANE<br>CGP<br>FNB<br>LHN<br>MOC                                                                                                                                                            | 24.67<br>1004.50<br>88.75<br><b>Level</b><br>899<br>1755<br>4950<br>460<br>850                                                                                                                                                                      | 0.00<br>6.20<br>-0.50<br><b>Last Chang</b><br>0.00<br>2.00<br>0.00<br>55.00<br>0.00                         | 0.00<br>0.62<br>-0.56<br>e Last %<br>0.00<br>0.11<br>0.00<br>13.58<br>0.00                                                                | 8.81<br>6.09<br>7-7.31<br>mtd %<br>0.00<br>1.98<br>0.00<br>13.58<br>8.97                                                                                                                                                                                                                                                                                                                                                                                                                                                                                                                                                                                                                                                                                                                                                                                                                                                                                                                                                                                                                                                                                                                                                                                                                                                                                                                                                                                                                                                                                                                                                                                                                                                                                                                                                                                                                                                                                                                                                                                                                                                       | 3.69<br>-10.11<br>-3.01<br><b>ytd %</b><br>0.00<br>3.54<br>1.00<br>17.65<br>11.70                                                                               | 26.14<br>1450.00<br>107.00<br><b>52Wk High</b><br>900<br>1755<br>5200<br>460<br>850                                                      | 20.69<br>862.00<br>50.00<br><b>52Wk Low</b><br>899<br>1370<br>3699<br>365<br>706                                                                                               |
| Palladium<br>Uranium<br>NSX Local<br>ANE<br>CGP<br>FNB<br>LHN<br>MOC<br>NAM                                                                                                                                                     | 24.67<br>1004.50<br>88.75<br><b>Level</b><br>899<br>1755<br>4950<br>460<br>850<br>72                                                                                                                                                                | 0.00<br>6.20<br>-0.50<br><b>Last Change</b><br>0.00<br>2.00<br>0.00<br>55.00<br>0.00                        | 0.00<br>0.62<br>-0.56<br>e Last %<br>0.00<br>0.11<br>0.00<br>13.58<br>0.00<br>0.00                                                        | 8.81<br>6.09<br>7-7.31<br>mtd %<br>0.00<br>1.98<br>0.000<br>13.58<br>8.97<br>0.00                                                                                                                                                                                                                                                                                                                                                                                                                                                                                                                                                                                                                                                                                                                                                                                                                                                                                                                                                                                                                                                                                                                                                                                                                                                                                                                                                                                                                                                                                                                                                                                                                                                                                                                                                                                                                                                                                                                                                                                                                                              | 3.69<br>-10.11<br>-3.01<br><b>ytd %</b><br>0.00<br>3.54<br>1.00<br>17.65<br>11.70<br>2.86                                                                       | 26.14<br>1450.00<br>107.00<br><b>52Wk High</b><br>900<br>1755<br>5200<br>460<br>850<br>72                                                | 20.69<br>862.00<br>50.00<br><b>52Wk Low</b><br>899<br>1370<br>3699<br>365<br>706<br>68                                                                                         |
| Palladium<br>Uranium<br>NSX Local<br>ANE<br>CGP<br>FNB<br>LHN<br>MOC<br>NAM<br>NBS                                                                                                                                              | 24.67<br>1004.50<br>88.75<br><b>Level</b><br>899<br>1755<br>4950<br>460<br>850<br>72<br>2999                                                                                                                                                        | 0.00<br>6.20<br>-0.50<br><b>Last Change</b><br>0.00<br>2.00<br>0.00<br>55.00<br>0.00<br>0.00                | 0.00<br>0.62<br>-0.56<br>e Last %<br>0.00<br>0.11<br>0.00<br>13.58<br>0.00<br>0.00                                                        | 8.81<br>6.09<br>7-7.31<br>mtd %<br>0.00<br>1.98<br>0.00<br>13.58<br>8.97<br>0.00<br>-3.26                                                                                                                                                                                                                                                                                                                                                                                                                                                                                                                                                                                                                                                                                                                                                                                                                                                                                                                                                                                                                                                                                                                                                                                                                                                                                                                                                                                                                                                                                                                                                                                                                                                                                                                                                                                                                                                                                                                                                                                                                                      | 3.69<br>-10.11<br>-3.01<br>ytd %<br>0.00<br>3.54<br>1.00<br>17.65<br>11.70<br>2.86<br>-4.76                                                                     | 26.14<br>1450.00<br>107.00<br><b>52Wk High</b><br>900<br>1755<br>5200<br>460<br>850<br>72<br>3800                                        | 20.69<br>862.00<br>50.00<br><b>52Wk Low</b><br>899<br>1370<br>3699<br>365<br>7066<br>68<br>2127                                                                                |
| Palladium<br>Uranium<br>NSX Local<br>ANE<br>CGP<br>FNB<br>LHN<br>MOC<br>NAM<br>NBS<br>NHL                                                                                                                                       | 24.67<br>1004.50<br>88.75<br>Level<br>899<br>1755<br>4950<br>460<br>850<br>72<br>2999                                                                                                                                                               | 0.00<br>6.20<br>-0.50<br>Last Change<br>0.00<br>2.00<br>0.00<br>55.00<br>0.00<br>0.00<br>0.00               | 0.00<br>0.62<br>-0.56<br>e Last %<br>0.00<br>0.11<br>0.00<br>13.58<br>0.00<br>0.00<br>0.00                                                | 8.81<br>6.09<br>7-7.31<br>mtd %<br>0.00<br>1.98<br>0.000<br>13.58<br>8.97<br>0.000<br>3.326<br>0.000                                                                                                                                                                                                                                                                                                                                                                                                                                                                                                                                                                                                                                                                                                                                                                                                                                                                                                                                                                                                                                                                                                                                                                                                                                                                                                                                                                                                                                                                                                                                                                                                                                                                                                                                                                                                                                                                                                                                                                                                                           | 3.69<br>-10.11<br>-3.01<br>ytd %<br>0.00<br>3.54<br>1.00<br>17.65<br>11.70<br>2.86<br>-4.76<br>0.00                                                             | 26.14<br>1450.00<br>107.00<br><b>52Wk High</b><br>900<br>1755<br>5200<br>460<br>850<br>72<br>3800<br>230                                 | 20.69<br>862.00<br>50.00<br><b>52Wk Low</b><br>899<br>1370<br>3699<br>365<br>706<br>68<br>2127<br>190                                                                          |
| Palladium<br>Uranium<br>NSX Local<br>ANE<br>CGP<br>FNB<br>LHN<br>MOC<br>NAM<br>NBS                                                                                                                                              | 24.67<br>1004.50<br>88.75<br><b>Level</b><br>899<br>1755<br>4950<br>460<br>850<br>72<br>2999                                                                                                                                                        | 0.00<br>6.20<br>-0.50<br><b>Last Change</b><br>0.00<br>2.00<br>0.00<br>55.00<br>0.00<br>0.00                | 0.00<br>0.62<br>-0.56<br>e Last %<br>0.00<br>0.11<br>0.00<br>13.58<br>0.00<br>0.00                                                        | 8.81<br>6.09<br>7-7.31<br>mtd %<br>0.00<br>1.98<br>0.000<br>13.58<br>8.97<br>0.000<br>3.326<br>0.000                                                                                                                                                                                                                                                                                                                                                                                                                                                                                                                                                                                                                                                                                                                                                                                                                                                                                                                                                                                                                                                                                                                                                                                                                                                                                                                                                                                                                                                                                                                                                                                                                                                                                                                                                                                                                                                                                                                                                                                                                           | 3.69<br>-10.11<br>-3.01<br>ytd %<br>0.00<br>3.54<br>1.00<br>17.65<br>11.70<br>2.86<br>-4.76                                                                     | 26.14<br>1450.00<br>107.00<br><b>52Wk High</b><br>900<br>1755<br>5200<br>460<br>850<br>72<br>3800                                        | 20.69<br>862.00<br>50.00<br><b>52Wk Low</b><br>899<br>1370<br>3699<br>365<br>7066<br>68<br>2127                                                                                |
| Palladium<br>Uranium<br>NSX Local<br>ANE<br>CGP<br>FNB<br>LHN<br>MOC<br>NAM<br>NBS<br>NHL                                                                                                                                       | 24.67<br>1004.50<br>88.75<br>Level<br>899<br>1755<br>4950<br>460<br>850<br>72<br>2999                                                                                                                                                               | 0.00<br>6.20<br>-0.50<br>Last Change<br>0.00<br>2.00<br>0.00<br>55.00<br>0.00<br>0.00<br>0.00               | 0.00<br>0.62<br>-0.56<br>e Last %<br>0.00<br>0.11<br>0.00<br>13.58<br>0.00<br>0.00<br>0.00                                                | 8.81<br>6.09<br>7-7.31<br>mtd %<br>0.00<br>1.98<br>0.000<br>13.58<br>8.97<br>0.00<br>-3.26<br>0.00<br>0.00                                                                                                                                                                                                                                                                                                                                                                                                                                                                                                                                                                                                                                                                                                                                                                                                                                                                                                                                                                                                                                                                                                                                                                                                                                                                                                                                                                                                                                                                                                                                                                                                                                                                                                                                                                                                                                                                                                                                                                                                                     | 3.69<br>-10.11<br>-3.01<br>ytd %<br>0.00<br>3.54<br>1.00<br>17.65<br>11.70<br>2.86<br>-4.76<br>0.00                                                             | 26.14<br>1450.00<br>107.00<br><b>52Wk High</b><br>900<br>1755<br>5200<br>460<br>850<br>72<br>3800<br>230                                 | 20.69<br>862.00<br>50.00<br><b>52Wk Low</b><br>899<br>1370<br>3699<br>365<br>706<br>68<br>2127<br>190                                                                          |
| Palladium<br>Uranium<br>NSX Local<br>ANE<br>CGP<br>FNB<br>LHN<br>MOC<br>NAM<br>NBS<br>NHL<br>ORY                                                                                                                                | 24.67<br>1004.50<br>88.75<br>Level<br>899<br>1755<br>4950<br>460<br>850<br>72<br>2999<br>222<br>1200                                                                                                                                                | 0.00<br>6.20<br>-0.50<br><b>Last Change</b><br>0.00<br>2.00<br>0.00<br>55.00<br>0.00<br>0.00<br>0.00<br>0.0 | 0.00<br>0.62<br>-0.56<br>e Last %<br>0.00<br>0.11<br>0.00<br>13.58<br>0.00<br>0.00<br>0.00<br>0.00                                        | 8.81<br>6.09<br>7-7.31<br>mtd %<br>0.00<br>1.98<br>0.00<br>13.58<br>8.97<br>0.00<br>-3.26<br>0.00<br>0.00<br>0.00                                                                                                                                                                                                                                                                                                                                                                                                                                                                                                                                                                                                                                                                                                                                                                                                                                                                                                                                                                                                                                                                                                                                                                                                                                                                                                                                                                                                                                                                                                                                                                                                                                                                                                                                                                                                                                                                                                                                                                                                              | 3.69<br>-10.11<br>-3.01<br>ytd %<br>0.00<br>3.54<br>1.00<br>17.65<br>11.70<br>2.86<br>-4.76<br>0.00                                                             | 26.14<br>1450.00<br>107.00<br><b>52Wk High</b><br>900<br>1755<br>5200<br>460<br>850<br>72<br>3800<br>230                                 | 20.69<br>862.00<br>50.00<br><b>52Wk Low</b><br>899<br>1370<br>3699<br>365<br>706<br>68<br>2127<br>190<br>1100                                                                  |
| Palladium<br>Uranium<br>NSX Local<br>ANE<br>CGP<br>FNB<br>LHN<br>MOC<br>NAM<br>NBS<br>NHL<br>ORY<br>PNH<br>SILP                                                                                                                 | 24.67<br>1004.50<br>88.75<br>Level<br>899<br>1755<br>4950<br>460<br>850<br>72<br>2999<br>222<br>1200<br>1210<br>12801                                                                                                                               | 0.00<br>6.20<br>-0.50<br>Last Change<br>0.00<br>2.00<br>0.00<br>55.00<br>0.00<br>0.00<br>0.00<br>0.0        | 0.00 0.62 -0.56 <b>E Last %</b> 0.00 0.11 0.00 13.58 0.00 0.00 0.00 0.00 0.00 0.00 0.00 0                                                 | 8.81<br>6.09<br>7-7.31<br>mtd %<br>0.00<br>1.98<br>0.00<br>13.58<br>8.97<br>0.00<br>3.3.26<br>0.00<br>0.00<br>0.00<br>0.00                                                                                                                                                                                                                                                                                                                                                                                                                                                                                                                                                                                                                                                                                                                                                                                                                                                                                                                                                                                                                                                                                                                                                                                                                                                                                                                                                                                                                                                                                                                                                                                                                                                                                                                                                                                                                                                                                                                                                                                                     | 3.69<br>-10.11<br>-3.01<br>ytd %<br>0.00<br>3.54<br>1.00<br>17.65<br>11.70<br>2.86<br>-4.76<br>0.00<br>0.00<br>0.83                                             | 26.14<br>1450.00<br>107.00<br><b>52Wk High</b><br>900<br>1755<br>5200<br>460<br>850<br>72<br>3800<br>230<br>1250<br>1281                 | 20.69<br>862.00<br>50.00<br><b>52Wk Low</b><br>899<br>1370<br>3699<br>365<br>706<br>68<br>2127<br>190<br>1100<br>1199                                                          |
| Palladium<br>Uranium<br>NSX Local<br>ANE<br>CGP<br>FNB<br>LHN<br>MOC<br>NAM<br>NBS<br>NHL<br>ORY<br>PNH<br>SILP<br>SNO                                                                                                          | 24.67<br>1004.50<br>88.75<br>Level<br>899<br>1755<br>4950<br>460<br>850<br>72<br>2999<br>222<br>1200<br>1210<br>12801<br>851                                                                                                                        | 0.00<br>6.20<br>-0.50<br><b>Last Change</b><br>0.00<br>2.00<br>0.00<br>55.00<br>0.00<br>0.00<br>0.00<br>0.0 | 0.00 0.62 -0.56 0.00 0.11 0.00 13.58 0.00 0.00 0.00 0.00 0.00 0.00 0.00                                                                   | 8.81<br>6.09<br>7-7.31<br>mtd %<br>0.00<br>1.98<br>0.00<br>13.58<br>8.97<br>0.00<br>3.3.26<br>0.00<br>0.00<br>0.00<br>0.00                                                                                                                                                                                                                                                                                                                                                                                                                                                                                                                                                                                                                                                                                                                                                                                                                                                                                                                                                                                                                                                                                                                                                                                                                                                                                                                                                                                                                                                                                                                                                                                                                                                                                                                                                                                                                                                                                                                                                                                                     | 3.69<br>-10.11<br>-3.01<br>ytd %<br>0.00<br>3.54<br>1.00<br>17.65<br>11.70<br>2.86<br>-4.76<br>0.00<br>0.00                                                     | 26.14<br>1450.00<br>107.00<br><b>52Wk High</b><br>900<br>1755<br>5200<br>460<br>850<br>72<br>3800<br>230<br>1250<br>1281                 | 20.69<br>862.00<br>50.00<br><b>52Wk Low</b><br>899<br>1370<br>3699<br>365<br>706<br>68<br>2127<br>190<br>1100                                                                  |
| Palladium Uranium  NSX Local  ANE CGP FNB LHN MOC NAM NBS NHL ORY PNH SILP SNO SA versus Na                                                                                                                                     | 24.67<br>1004.50<br>88.75<br>Level<br>899<br>1755<br>4950<br>460<br>850<br>72<br>2999<br>222<br>1200<br>1210<br>12801<br>851                                                                                                                        | 0.00<br>6.20<br>-0.50<br>Last Change<br>0.00<br>2.00<br>0.00<br>55.00<br>0.00<br>0.00<br>0.00<br>0.0        | 0.00 0.62 -0.56 0.00 0.11 0.00 13.58 0.00 0.00 0.00 0.00 0.00 0.00 0.00 0                                                                 | 8.81<br>6.09<br>7-7.31<br>mtd %<br>0.00<br>1.98<br>0.000<br>13.58<br>8.97<br>0.000<br>0.3.26<br>0.000<br>0.000<br>0.000<br>0.000                                                                                                                                                                                                                                                                                                                                                                                                                                                                                                                                                                                                                                                                                                                                                                                                                                                                                                                                                                                                                                                                                                                                                                                                                                                                                                                                                                                                                                                                                                                                                                                                                                                                                                                                                                                                                                                                                                                                                                                               | 3.69<br>-10.11<br>-3.01<br>ytd %<br>0.00<br>3.54<br>1.00<br>17.65<br>11.70<br>2.86<br>-4.76<br>0.00<br>0.00<br>0.83<br>0.09<br>0.71                             | 26.14<br>1450.00<br>107.00<br><b>52Wk High</b><br>900<br>1755<br>5200<br>460<br>850<br>72<br>3800<br>230<br>1250<br>1281<br>12801<br>890 | 20.69<br>862.00<br>50.00<br><b>52Wk Low</b><br>899<br>1370<br>3699<br>365<br>706<br>68<br>2127<br>190<br>1100<br>1199<br>12790<br>650                                          |
| Palladium Uranium NSX Local  ANE CGP FNB LHN MOC NAM NBS NHL ORY PNH SILP SNO SA versus Na SA Bonds                                                                                                                             | 24.67<br>1004.50<br>88.75<br>Level<br>899<br>1755<br>4950<br>460<br>850<br>72<br>2999<br>222<br>1200<br>1210<br>12801<br>851                                                                                                                        | 0.00<br>6.20<br>-0.50<br>Last Change<br>0.00<br>2.00<br>0.00<br>55.00<br>0.00<br>0.00<br>0.00<br>0.0        | 0.00 0.62 -0.56 e Last % 0.00 0.11 0.00 13.58 0.00 0.00 0.00 0.00 0.00 0.00 0.01 Chg [bp]                                                 | 8.81<br>6.09<br>7-7.31<br>mtd %<br>0.00<br>1.98<br>0.000<br>13.58<br>8.97<br>0.000<br>-3.26<br>0.00<br>0.000<br>0.000<br>0.000                                                                                                                                                                                                                                                                                                                                                                                                                                                                                                                                                                                                                                                                                                                                                                                                                                                                                                                                                                                                                                                                                                                                                                                                                                                                                                                                                                                                                                                                                                                                                                                                                                                                                                                                                                                                                                                                                                                                                                                                 | 3.69<br>-10.11<br>-3.01<br>ytd %<br>0.00<br>3.54<br>1.00<br>17.65<br>11.70<br>2.86<br>-4.76<br>0.00<br>0.00<br>0.83<br>0.09<br>0.71                             | 26.14 1450.00 107.00  52Wk High 900 1755 5200 460 850 72 3800 230 1250 1281 12801 890  Premium                                           | 20.69<br>862.00<br>50.00<br><b>52Wk Low</b><br>899<br>1370<br>3699<br>365<br>706<br>68<br>2127<br>190<br>1100<br>1199<br>12790<br>650<br><b>Chg [bp]</b>                       |
| Palladium Uranium NSX Local  ANE CGP FNB LHN MOC NAM NBS NHL ORY PNH SILP SNO SA versus Na SA Bonds R186                                                                                                                        | 24.67<br>1004.50<br>88.75<br>Level<br>899<br>1755<br>4950<br>460<br>850<br>72<br>2999<br>222<br>1200<br>1210<br>12801<br>851<br>851                                                                                                                 | 0.00 6.20 -0.50  Last Change 0.00 2.00 0.00 55.00 0.00 0.00 0.00 0.0                                        | 0.00 0.62 -0.56  Last % 0.00 0.11 0.00 13.58 0.00 0.00 0.00 0.00 0.00 0.00 0.12  Chg [bp] -0.50                                           | 8.81 6.09 7-7.31 mtd % 0.00 1.98 0.000 1.3.58 8.97 0.000 -3.26 0.000 0.000 0.000 0.000 0.001 NAM Bonds GC24                                                                                                                                                                                                                                                                                                                                                                                                                                                                                                                                                                                                                                                                                                                                                                                                                                                                                                                                                                                                                                                                                                                                                                                                                                                                                                                                                                                                                                                                                                                                                                                                                                                                                                                                                                                                                                                                                                                                                                                                                    | 3.69 -10.11 -3.01  ytd % 0.00 3.54 1.00 17.65 11.70 2.86 -4.76 0.00 0.00 0.83 0.09 0.71  YTM 8.87                                                               | 26.14 1450.00 107.00  52Wk High 900 1755 5200 460 850 72 3800 230 1250 1281 12801 890  Premium 0                                         | 20.69<br>862.00<br>50.00<br>52Wk Low<br>899<br>1370<br>3699<br>365<br>706<br>68<br>2127<br>190<br>1100<br>1199<br>12790<br>650<br>Chg [bp]                                     |
| Palladium<br>Uranium<br>NSX Local<br>ANE<br>CGP<br>FNB<br>LHN<br>MOC<br>NAM<br>NBS<br>NHL<br>ORY<br>PNH<br>SILP<br>SNO<br>SA Versus Na<br>SA Bonds<br>R186<br>R2030                                                             | 24.67<br>1004.50<br>88.75<br>Level<br>899<br>1755<br>4950<br>460<br>850<br>72<br>2999<br>222<br>1200<br>1210<br>12801<br>851<br>mibian Bor<br>YTM<br>9.14<br>10.41                                                                                  | 0.00 6.20 -0.50  Last Change 0.00 2.00 0.00 55.00 0.00 0.00 0.00 0.0                                        | 0.00 0.62 -0.56  e Last % 0.00 0.11 0.00 13.58 0.00 0.00 0.00 0.00 0.00 0.00 0.12  Chg [bp] -0.50 -1.00                                   | 8.81<br>6.09<br>7-7.31<br>mtd %<br>0.00<br>1.98<br>0.00<br>13.58<br>8.97<br>0.00<br>-3.26<br>0.00<br>0.00<br>0.00<br>0.00<br>0.71<br>NAM Bonds<br>GC24<br>GC25                                                                                                                                                                                                                                                                                                                                                                                                                                                                                                                                                                                                                                                                                                                                                                                                                                                                                                                                                                                                                                                                                                                                                                                                                                                                                                                                                                                                                                                                                                                                                                                                                                                                                                                                                                                                                                                                                                                                                                 | 3.69 -10.11 -3.01  ytd % 0.00 3.54 1.00 17.65 11.70 2.86 -4.76 0.00 0.00 0.83 0.09 0.71  YTM 8.87 9.41                                                          | 26.14 1450.00 107.00  52Wk High 900 1755 5200 460 850 72 3800 230 1250 1281 12801 890  Premium 0 27                                      | 20.69<br>862.00<br>50.00<br>52Wk Low<br>899<br>1370<br>3699<br>365<br>706<br>68<br>2127<br>190<br>1100<br>1199<br>12790<br>650<br>Chg [bp]<br>-0.28                            |
| Palladium Uranium NSX Local  ANE CGP FNB LHN MOC NAM NBS NHL ORY PNH SILP SNO SA versus Na SA Bonds R186                                                                                                                        | 24.67<br>1004.50<br>88.75<br>Level<br>899<br>1755<br>4950<br>460<br>850<br>72<br>2999<br>222<br>1200<br>1210<br>12801<br>851<br>851                                                                                                                 | 0.00 6.20 -0.50  Last Change 0.00 2.00 0.00 55.00 0.00 0.00 0.00 0.0                                        | 0.00 0.62 -0.56  Last % 0.00 0.11 0.00 13.58 0.00 0.00 0.00 0.00 0.00 0.00 0.12  Chg [bp] -0.50                                           | 8.81 6.09 7-7.31 mtd % 0.00 1.98 0.000 1.3.58 8.97 0.000 -3.26 0.000 0.000 0.000 0.000 0.001 NAM Bonds GC24                                                                                                                                                                                                                                                                                                                                                                                                                                                                                                                                                                                                                                                                                                                                                                                                                                                                                                                                                                                                                                                                                                                                                                                                                                                                                                                                                                                                                                                                                                                                                                                                                                                                                                                                                                                                                                                                                                                                                                                                                    | 3.69 -10.11 -3.01  ytd % 0.00 3.54 1.00 17.65 11.70 2.86 -4.76 0.00 0.00 0.83 0.09 0.71  YTM 8.87                                                               | 26.14 1450.00 107.00  52Wk High 900 1755 5200 460 850 72 3800 230 1250 1281 12801 890  Premium 0                                         | 20.69<br>862.00<br>50.00<br>52Wk Low<br>899<br>1370<br>3699<br>365<br>706<br>68<br>2127<br>190<br>1100<br>1199<br>12790<br>650<br>Chg [bp]                                     |
| Palladium<br>Uranium<br>NSX Local<br>ANE<br>CGP<br>FNB<br>LHN<br>MOC<br>NAM<br>NBS<br>NHL<br>ORY<br>PNH<br>SILP<br>SNO<br>SA Versus Na<br>SA Bonds<br>R186<br>R2030                                                             | 24.67<br>1004.50<br>88.75<br>Level<br>899<br>1755<br>4950<br>460<br>850<br>72<br>2999<br>222<br>1200<br>1210<br>12801<br>851<br>mibian Bor<br>YTM<br>9.14<br>10.41                                                                                  | 0.00 6.20 -0.50  Last Change 0.00 2.00 0.00 55.00 0.00 0.00 0.00 0.0                                        | 0.00 0.62 -0.56  e Last % 0.00 0.11 0.00 13.58 0.00 0.00 0.00 0.00 0.00 0.00 0.12  Chg [bp] -0.50 -1.00                                   | 8.81<br>6.09<br>7-7.31<br>mtd %<br>0.00<br>1.98<br>0.00<br>13.58<br>8.97<br>0.00<br>-3.26<br>0.00<br>0.00<br>0.00<br>0.00<br>0.71<br>NAM Bonds<br>GC24<br>GC25                                                                                                                                                                                                                                                                                                                                                                                                                                                                                                                                                                                                                                                                                                                                                                                                                                                                                                                                                                                                                                                                                                                                                                                                                                                                                                                                                                                                                                                                                                                                                                                                                                                                                                                                                                                                                                                                                                                                                                 | 3.69 -10.11 -3.01  ytd % 0.00 3.54 1.00 17.65 11.70 2.86 -4.76 0.00 0.00 0.83 0.09 0.71  YTM 8.87 9.41                                                          | 26.14 1450.00 107.00  52Wk High 900 1755 5200 460 850 72 3800 230 1250 1281 12801 890  Premium 0 27                                      | 20.69<br>862.00<br>50.00<br>52Wk Low<br>899<br>1370<br>3699<br>365<br>706<br>68<br>2127<br>190<br>1100<br>1199<br>12790<br>650<br>Chg [bp]<br>-0.28                            |
| Palladium Uranium NSX Local  ANE CGP FNB LHN MOC NAM NBS NHL ORY PNH SILP SNO SA versus Na SA Bonds R186 R2030 R213 R2032                                                                                                       | 24.67<br>1004.50<br>88.75<br>Level<br>899<br>1755<br>4950<br>460<br>850<br>72<br>2999<br>222<br>1200<br>1210<br>12801<br>851<br>mibian Bor<br>YTM (<br>9.14<br>10.41<br>10.90<br>11.27                                                              | 0.00 6.20 -0.50  Last Change 0.00 2.00 0.00 55.00 0.00 0.00 0.00 0.0                                        | 0.00 0.62 -0.56 e Last % 0.00 0.11 0.00 13.58 0.00 0.00 0.00 0.00 0.00 0.00 0.12 Chg [bp] -0.50 -1.00 0.50 0.50                           | 8.81<br>6.09<br>-7.31<br>mtd %<br>0.00<br>1.98<br>0.00<br>13.58<br>8.97<br>0.00<br>-3.26<br>0.00<br>0.00<br>0.00<br>0.00<br>0.00<br>0.07<br>1                                                                                                                                                                                                                                                                                                                                                                                                                                                                                                                                                                                                                                                                                                                                                                                                                                                                                                                                                                                                                                                                                                                                                                                                                                                                                                                                                                                                                                                                                                                                                                                                                                                                                                                                                                                                                                                                                                                                                                                  | 3.69 -10.11 -3.01  ytd % 0.00 3.54 1.00 17.65 11.70 2.86 -4.76 0.00 0.00 0.83 0.09 0.71  YTM 8.87 9.41 9.37 9.85                                                | 26.14 1450.00 107.00  52Wk High 900 1755 5200 460 850 72 3800 230 1250 1281 12801 12801 890  Premium 0 27 23 71                          | 20.69<br>862.00<br>50.00<br>52Wk Low<br>899<br>1370<br>3699<br>365<br>7066<br>68<br>2127<br>190<br>1100<br>1199<br>12790<br>650<br>Chg [bp]<br>-0.28<br>-0.50<br>-0.50         |
| Palladium Uranium NSX Local  ANE CGP FNB LHN MOC NAM NBS NHL ORY PNH SILP SNO SA versus Na SA Bonds R186 R2030 R213 R2032 R2035                                                                                                 | 24.67<br>1004.50<br>88.75<br>Level<br>899<br>1755<br>4950<br>460<br>850<br>72<br>2999<br>222<br>1200<br>1210<br>12801<br>851<br>mibian Bor<br>YTM<br>9.14<br>10.41<br>10.90<br>11.27<br>12.05                                                       | 0.00 6.20 -0.50  Last Change 0.00 2.00 0.00 55.00 0.00 0.00 0.00 0.0                                        | 0.00 0.62 -0.56 0.00 0.11 0.00 13.58 0.00 0.00 0.00 0.00 0.00 0.12  Chg [bp] -0.50 -1.00 0.50 0.50 2.50                                   | 8.81 6.09 7-7.31 mtd % 0.00 1.98 0.000 1.98 0.000 1.58 8.97 0.000 -3.26 0.00 0.00 0.00 0.00 0.00 0.00 0.00 0                                                                                                                                                                                                                                                                                                                                                                                                                                                                                                                                                                                                                                                                                                                                                                                                                                                                                                                                                                                                                                                                                                                                                                                                                                                                                                                                                                                                                                                                                                                                                                                                                                                                                                                                                                                                                                                                                                                                                                                                                   | 3.69 -10.11 -3.01  ytd % 0.00 3.54 1.00 17.65 11.70 2.86 -4.76 0.00 0.00 0.83 0.09 0.71  YTM 8.87 9.41 9.37 9.85 9.29                                           | 26.14 1450.00 107.00  52Wk High 900 1755 5200 460 850 72 3800 230 1250 1281 12801 890  Premium 0 27 23 71 -112                           | 20.69<br>862.00<br>50.00<br>52Wk Low<br>899<br>1370<br>3699<br>365<br>706<br>68<br>2127<br>190<br>1100<br>1199<br>12790<br>650<br>Chg [bp]<br>-0.28<br>-0.50<br>-0.50<br>-0.50 |
| Palladium Uranium NSX Local  ANE CGP FNB LHN MOC NAM NBS NHL ORY PNH SILP SNO SA versus Na SA Bonds R186 R2030 R213 R2032 R2035 R209                                                                                            | 24.67<br>1004.50<br>88.75<br>Level<br>899<br>1755<br>4950<br>460<br>850<br>72<br>2999<br>222<br>1200<br>1210<br>12801<br>851<br>mibian Bor<br>YTM<br>9.14<br>10.41<br>10.90<br>11.27<br>12.05<br>12.17                                              | 0.00 6.20 -0.50  Last Change 0.00 2.00 0.00 55.00 0.00 0.00 0.00 0.0                                        | 0.00 0.62 -0.56 e Last % 0.00 0.11 0.00 13.58 0.00 0.00 0.00 0.00 0.00 0.12  Chg [bp] -0.50 -1.00 0.50 0.50 2.50                          | 8.81 6.09 7-7.31 mtd % 0.00 1.98 0.000 1.3.58 8.97 0.000 -3.26 0.00 0.000 0.000 0.000 0.001 NAM Bonds GC24 GC25 GC26 GC27 GC28 GC30                                                                                                                                                                                                                                                                                                                                                                                                                                                                                                                                                                                                                                                                                                                                                                                                                                                                                                                                                                                                                                                                                                                                                                                                                                                                                                                                                                                                                                                                                                                                                                                                                                                                                                                                                                                                                                                                                                                                                                                            | 3.69 -10.11 -3.01  ytd % 0.00 3.54 1.00 17.65 11.70 2.86 -4.76 0.00 0.00 0.83 0.09 0.71  YTM 8.87 9.41 9.37 9.85 9.29 10.68                                     | 26.14 1450.00 107.00  52Wk High 900 1755 5200 460 850 72 3800 230 1250 1281 12801 890  Premium 0 27 23 71 -112 27                        | 20.69 862.00 50.00  52Wk Low 899 1370 3699 365 706 68 2127 190 1100 1199 12790 650  Chg [bp] -0.28 -0.50 -0.50 -0.50 -1.00 -1.00                                               |
| Palladium Uranium NSX Local  ANE CGP FNB LHN MOC NAM NBS NHL ORY PNH SILP SNO SA versus Na SA Bonds R186 R2030 R213 R2032 R2035 R209 R2037                                                                                      | 24.67<br>1004.50<br>88.75<br>Level<br>899<br>1755<br>4950<br>460<br>850<br>72<br>2999<br>222<br>1200<br>1210<br>12801<br>12801<br>9.14<br>10.41<br>10.90<br>11.27<br>12.05<br>12.17                                                                 | 0.00 6.20 -0.50  Last Change 0.00 2.00 0.00 55.00 0.00 0.00 0.00 0.0                                        | 0.00 0.62 -0.56 e Last % 0.00 0.11 0.00 13.58 0.00 0.00 0.00 0.00 0.00 0.12 Chg [bp] -0.50 -1.00 0.50 2.50 2.50 5.00                      | 8.81 6.09 7-7.31 mtd % 0.00 1.98 0.00 1.3.58 8.97 0.00 0.3.26 0.00 0.00 0.00 0.00 0.00 0.00 0.71  NAM Bonds GC24 GC25 GC26 GC27 GC28 GC30 GC32                                                                                                                                                                                                                                                                                                                                                                                                                                                                                                                                                                                                                                                                                                                                                                                                                                                                                                                                                                                                                                                                                                                                                                                                                                                                                                                                                                                                                                                                                                                                                                                                                                                                                                                                                                                                                                                                                                                                                                                 | 3.69 -10.11 -3.01  ytd % 0.00 3.54 1.00 17.65 11.70 2.86 -4.76 0.00 0.00 0.83 0.09 0.71  YTM 8.87 9.41 9.37 9.85 9.29 10.68 11.17                               | 26.14 1450.00 107.00  52Wk High 900 1755 5200 460 850 72 3800 230 1250 1281 12801 890  Premium 0 27 23 71 -112 27                        | 20.69 862.00 50.00  52Wk Low 899 1370 3699 365 706 68 2127 190 1100 1199 12790 650  Chg [bp] -0.28 -0.50 -0.50 -0.50 -1.00 0.50                                                |
| Palladium Uranium NSX Local  ANE CGP FNB LHN MOC NAM NBS NHL ORY PNH SILP SNO SA versus Na SA Bonds R186 R2030 R213 R2032 R2035 R209 R2037 R2040                                                                                | 24.67<br>1004.50<br>88.75<br>Level<br>899<br>1755<br>4950<br>460<br>850<br>72<br>2999<br>222<br>1200<br>1210<br>12801<br>851<br>mibian Bor<br>YTM (9.14<br>10.90<br>11.27<br>12.05<br>12.17<br>12.48<br>12.75                                       | 0.00 6.20 -0.50  Last Change 0.00 2.00 0.00 55.00 0.00 0.00 0.00 0.0                                        | 0.00 0.62 -0.56  Last % 0.00 0.11 0.00 13.58 0.00 0.00 0.00 0.00 0.00 0.12  Chg [bp] -0.50 -1.00 0.50 2.50 2.50 3.50                      | 8.81 6.09 7-7.31 mtd % 0.00 1.98 0.00 1.3.58 8.97 0.00 0.3.26 0.00 0.00 0.00 0.00 0.00 0.71  NAM Bonds GC24 GC25 GC26 GC27 GC28 GC30 GC32 GC35                                                                                                                                                                                                                                                                                                                                                                                                                                                                                                                                                                                                                                                                                                                                                                                                                                                                                                                                                                                                                                                                                                                                                                                                                                                                                                                                                                                                                                                                                                                                                                                                                                                                                                                                                                                                                                                                                                                                                                                 | 3.69 -10.11 -3.01  ytd % 0.00 3.54 1.00 17.65 11.70 2.86 -4.76 0.00 0.00 0.83 0.09 0.71  YTM 8.87 9.41 9.37 9.85 9.29 10.68 11.17 12.19                         | 26.14 1450.00 107.00  52Wk High 900 1755 5200 460 850 72 38000 230 1250 1281 12801 890  Premium 0 27 23 71 -112 27 27                    | 20.69 862.00 50.00  52Wk Low 899 1370 3699 365 706 68 2127 190 1100 1199 12790 650  Chg [bp] -0.28 -0.50 -0.50 -0.50 -1.00 0.50 2.50                                           |
| Palladium Uranium NSX Local  ANE CGP FNB LHN MOC NAM NBS NHL ORY PNH SILP SNO SA versus Na SA Bonds R186 R2030 R213 R2032 R2035 R209 R2037 R2040 R214                                                                           | 24.67<br>1004.50<br>88.75<br>Level<br>899<br>1755<br>4950<br>460<br>850<br>72<br>2999<br>222<br>1200<br>1210<br>12801<br>851<br>mibian Bor<br>YTM<br>9.14<br>10.90<br>11.27<br>12.05<br>12.17<br>12.48<br>12.75<br>12.59                            | 0.00 6.20 -0.50  Last Change 0.00 2.00 0.00 55.00 0.00 0.00 0.00 0.0                                        | 0.00 0.62 -0.56 e Last % 0.00 0.11 0.00 13.58 0.00 0.00 0.00 0.00 0.00 0.12 Chg [bp] -0.50 -1.00 0.50 0.50 2.50 2.50 5.00 3.50            | 8.81 6.09 7-7.31 mtd % 0.00 1.98 0.00 1.3.58 0.00 1.3.58 0.00 0.00 0.00 0.00 0.00 0.00 0.00 0                                                                                                                                                                                                                                                                                                                                                                                                                                                                                                                                                                                                                                                                                                                                                                                                                                                                                                                                                                                                                                                                                                                                                                                                                                                                                                                                                                                                                                                                                                                                                                                                                                                                                                                                                                                                                                                                                                                                                                                                                                  | 3.69 -10.11 -3.01  ytd % 0.00 3.54 1.00 17.65 11.70 2.86 -4.76 0.00 0.00 0.83 0.09 0.71  YTM 8.87 9.41 9.37 9.85 9.29 10.68 11.17 12.19                         | 26.14 1450.00 107.00  52Wk High 900 1755 5200 460 850 72 3800 230 1250 1281 12801 890  Premium 0 27 23 71 -112 27 27 27 29 39            | 20.69 862.00 50.00  52Wk Low 899 1370 3699 365 706 68 2127 190 1100 1199 12790 650  Chg [bp] -0.28 -0.50 -0.50 -1.00 -1.00 0.50 2.50 5.00                                      |
| Palladium Uranium NSX Local  ANE CGP FNB LHN MOC NAM NBS NHL ORY PNH SILP SNO SA versus Na SA Bonds R186 R2030 R213 R2032 R2035 R209 R2037 R2040                                                                                | 24.67<br>1004.50<br>88.75<br>Level<br>899<br>1755<br>4950<br>460<br>850<br>72<br>2999<br>222<br>1200<br>1210<br>12801<br>851<br>mibian Bor<br>YTM (9.14<br>10.90<br>11.27<br>12.05<br>12.17<br>12.48<br>12.75                                       | 0.00 6.20 -0.50  Last Change 0.00 2.00 0.00 55.00 0.00 0.00 0.00 0.0                                        | 0.00 0.62 -0.56  Last % 0.00 0.11 0.00 13.58 0.00 0.00 0.00 0.00 0.00 0.12  Chg [bp] -0.50 -1.00 0.50 2.50 2.50 3.50                      | 8.81 6.09 7-7.31 mtd % 0.00 1.98 0.00 1.3.58 8.97 0.00 0.3.26 0.00 0.00 0.00 0.00 0.00 0.71  NAM Bonds GC24 GC25 GC26 GC27 GC28 GC30 GC32 GC35                                                                                                                                                                                                                                                                                                                                                                                                                                                                                                                                                                                                                                                                                                                                                                                                                                                                                                                                                                                                                                                                                                                                                                                                                                                                                                                                                                                                                                                                                                                                                                                                                                                                                                                                                                                                                                                                                                                                                                                 | 3.69 -10.11 -3.01  ytd % 0.00 3.54 1.00 17.65 11.70 2.86 -4.76 0.00 0.00 0.83 0.09 0.71  YTM 8.87 9.41 9.37 9.85 9.29 10.68 11.17 12.19                         | 26.14 1450.00 107.00  52Wk High 900 1755 5200 460 850 72 38000 230 1250 1281 12801 890  Premium 0 27 23 71 -112 27 27                    | 20.69 862.00 50.00  52Wk Low 899 1370 3699 365 706 68 2127 190 1100 1199 12790 650  Chg [bp] -0.28 -0.50 -0.50 -0.50 -1.00 0.50 2.50                                           |
| Palladium<br>Uranium<br>NSX Local<br>ANE<br>CGP<br>FNB<br>LHN<br>MOC<br>NAM<br>NBS<br>NHL<br>ORY<br>PNH<br>SILP<br>SNO<br>SA Versus Na<br>SA Bonds<br>R186<br>R2030<br>R213<br>R2032<br>R2035<br>R209<br>R2037<br>R2040<br>R214 | 24.67<br>1004.50<br>88.75<br>Level<br>899<br>1755<br>4950<br>460<br>850<br>72<br>2999<br>222<br>1200<br>1210<br>12801<br>851<br>mibian Bor<br>YTM<br>9.14<br>10.90<br>11.27<br>12.05<br>12.17<br>12.48<br>12.75<br>12.59                            | 0.00 6.20 -0.50  Last Change 0.00 2.00 0.00 55.00 0.00 0.00 0.00 0.0                                        | 0.00 0.62 -0.56 e Last % 0.00 0.11 0.00 13.58 0.00 0.00 0.00 0.00 0.00 0.12 Chg [bp] -0.50 -1.00 0.50 0.50 2.50 2.50 5.00 3.50            | 8.81 6.09 7-7.31 mtd % 0.00 1.98 0.00 1.3.58 0.00 1.3.58 0.00 0.00 0.00 0.00 0.00 0.00 0.00 0                                                                                                                                                                                                                                                                                                                                                                                                                                                                                                                                                                                                                                                                                                                                                                                                                                                                                                                                                                                                                                                                                                                                                                                                                                                                                                                                                                                                                                                                                                                                                                                                                                                                                                                                                                                                                                                                                                                                                                                                                                  | 3.69 -10.11 -3.01  ytd % 0.00 3.54 1.00 17.65 11.70 2.86 -4.76 0.00 0.00 0.83 0.09 0.71  YTM 8.87 9.41 9.37 9.85 9.29 10.68 11.17 12.19                         | 26.14 1450.00 107.00  52Wk High 900 1755 5200 460 850 72 3800 230 1250 1281 12801 890  Premium 0 27 23 71 -112 27 27 27 29 39            | 20.69 862.00 50.00  52Wk Low 899 1370 3699 365 706 68 2127 190 1100 1199 12790 650  Chg [bp] -0.28 -0.50 -0.50 -1.00 -1.00 0.50 2.50 5.00                                      |
| Palladium Uranium NSX Local  ANE CGP FNB LHN MOC NAM NBS NHL ORY PNH SILP SNO SA versus Na SA Bonds R186 R2030 R213 R2032 R2035 R209 R2037 R2040 R214 R2044 R2048                                                               | 24.67<br>1004.50<br>88.75<br>Level<br>899<br>1755<br>4950<br>460<br>850<br>72<br>2999<br>222<br>1200<br>1210<br>12801<br>851<br>mibian Bor<br>YTM<br>9.14<br>10.41<br>10.90<br>11.27<br>12.05<br>12.17<br>12.48<br>12.75<br>12.59<br>12.86<br>12.77 | 0.00 6.20 -0.50  Last Change 0.00 2.00 0.00 55.00 0.00 0.00 0.00 0.0                                        | 0.00 0.62 -0.56 0.00 0.11 0.00 13.58 0.00 0.00 0.00 0.00 0.00 0.12  Chg [bp] -0.50 -1.00 0.50 0.50 2.50 2.50 5.00 3.50 3.50 3.00 3.00     | 8.81 6.09 7-7.31 mtd % 0.00 1.98 0.000 1.98 0.000 1.58 8.97 0.000 0.000 0.000 0.000 0.000 0.001 0.000 0.001 0.000 0.001 0.000 0.001 0.001 0.001 0.001 0.001 0.002 0.003 0.003 0.003 0.003 0.003 0.003 0.003 0.003 0.003 0.003 0.003 0.003 0.003 0.003 0.003 0.003 0.003 0.003 0.003 0.003 0.003 0.003 0.003 0.003 0.003 0.003 0.003 0.003 0.003 0.003 0.003 0.003 0.003 0.003 0.003 0.003 0.003 0.003 0.003 0.003 0.003 0.003 0.003 0.003 0.003 0.003 0.003 0.003 0.003 0.003 0.003 0.003 0.003 0.003 0.003 0.003 0.003 0.003 0.003 0.003 0.003 0.003 0.003 0.003 0.003 0.003 0.003 0.003 0.003 0.003 0.003 0.003 0.003 0.003 0.003 0.003 0.003 0.003 0.003 0.003 0.003 0.003 0.003 0.003 0.003 0.003 0.003 0.003 0.003 0.003 0.003 0.003 0.003 0.003 0.003 0.003 0.003 0.003 0.003 0.003 0.003 0.003 0.003 0.003 0.003 0.003 0.003 0.003 0.003 0.003 0.003 0.003 0.003 0.003 0.003 0.003 0.003 0.003 0.003 0.003 0.003 0.003 0.003 0.003 0.003 0.003 0.003 0.003 0.003 0.003 0.003 0.003 0.003 0.003 0.003 0.003 0.003 0.003 0.003 0.003 0.003 0.003 0.003 0.003 0.003 0.003 0.003 0.003 0.003 0.003 0.003 0.003 0.003 0.003 0.003 0.003 0.003 0.003 0.003 0.003 0.003 0.003 0.003 0.003 0.003 0.003 0.003 0.003 0.003 0.003 0.003 0.003 0.003 0.003 0.003 0.003 0.003 0.003 0.003 0.003 0.003 0.003 0.003 0.003 0.003 0.003 0.003 0.003 0.003 0.003 0.003 0.003 0.003 0.003 0.003 0.003 0.003 0.003 0.003 0.003 0.003 0.003 0.003 0.003 0.003 0.003 0.003 0.003 0.003 0.003 0.003 0.003 0.003 0.003 0.003 0.003 0.003 0.003 0.003 0.003 0.003 0.003 0.003 0.003 0.003 0.003 0.003 0.003 0.003 0.003 0.003 0.003 0.003 0.003 0.003 0.003 0.003 0.003 0.003 0.003 0.003 0.003 0.003 0.003 0.003 0.003 0.003 0.003 0.003 0.003 0.003 0.003 0.003 0.003 0.003 0.003 0.003 0.003 0.003 0.003 0.003 0.003 0.003 0.003 0.003 0.003 0.003 0.003 0.003 0.003 0.003 0.003 0.003 0.003 0.003 0.003 0.003 0.003 0.003 0.003 0.003 0.003 0.003 0.003 0.003 0.003 0.003 0.003 0.003 0.003 0.003 0.003 0.003 0.003 0.003 0.003 0.003 0.003 0.003 0.003 0.003 0.003 0.003 0.003 0.003 0.003 0.003 0.003 0.003 0.003 0.003 0.003 0.003 0.003  | 3.69 -10.11 -3.01  ytd % 0.00 3.54 1.00 17.65 11.70 2.86 -4.76 0.00 0.00 0.83 0.09 0.71  YTM 8.87 9.41 9.37 9.85 9.29 10.68 11.17 12.187 12.187 13.39 12.89     | 26.14 1450.00 107.00  52Wk High 900 1755 5200 460 850 72 3800 230 1250 1281 12801 890  Premium 0 27 23 71 -112 27 27 27 29 39 80 80      | 20.69 862.00 50.00  52Wk Low 899 1370 3699 365 706 68 2127 190 1100 1199 12790 650  Chg [bp] -0.28 -0.50 -0.50 -0.50 -1.00 -1.00 0.50 2.50 5.00 8.50 3.00                      |
| Palladium Uranium NSX Local  ANE CGP FNB LHN MOC NAM NBS NHL ORY PNH SILP SNO SA versus Na SA Bonds R186 R2030 R213 R2032 R2035 R209 R2037 R2040 R214 R2044                                                                     | 24.67<br>1004.50<br>88.75<br>Level<br>899<br>1755<br>4950<br>460<br>850<br>72<br>2999<br>222<br>1200<br>1210<br>12801<br>851<br>mibian Bor<br>YTM<br>9.14<br>10.41<br>10.90<br>11.27<br>12.05<br>12.17<br>12.48<br>12.75<br>12.59<br>12.86          | 0.00 6.20 -0.50  Last Change 0.00 2.00 0.00 55.00 0.00 0.00 0.00 0.0                                        | 0.00 0.62 -0.56 e Last % 0.00 0.11 0.00 13.58 0.00 0.00 0.00 0.00 0.00 0.12  Chg [bp] -0.50 -1.00 0.50 0.50 2.50 2.50 5.00 3.50 3.50 3.00 | 8.81 6.09 7-7.31 mtd % 0.000 1.98 0.000 1.98 0.000 1.98 0.000 0.000 0.000 0.000 0.000 0.000 0.001 0.000 0.001 0.001 0.001 0.001 0.002 0.001 0.003 0.001 0.003 0.003 0.003 0.003 0.003 0.003 0.003 0.003 0.003 0.003 0.003 0.003 0.003 0.003 0.003 0.003 0.003 0.003 0.003 0.003 0.003 0.003 0.003 0.003 0.003 0.003 0.003 0.003 0.003 0.003 0.003 0.003 0.003 0.003 0.003 0.003 0.003 0.003 0.003 0.003 0.003 0.003 0.003 0.003 0.003 0.003 0.003 0.003 0.003 0.003 0.003 0.003 0.003 0.003 0.003 0.003 0.003 0.003 0.003 0.003 0.003 0.003 0.003 0.003 0.003 0.003 0.003 0.003 0.003 0.003 0.003 0.003 0.003 0.003 0.003 0.003 0.003 0.003 0.003 0.003 0.003 0.003 0.003 0.003 0.003 0.003 0.003 0.003 0.003 0.003 0.003 0.003 0.003 0.003 0.003 0.003 0.003 0.003 0.003 0.003 0.003 0.003 0.003 0.003 0.003 0.003 0.003 0.003 0.003 0.003 0.003 0.003 0.003 0.003 0.003 0.003 0.003 0.003 0.003 0.003 0.003 0.003 0.003 0.003 0.003 0.003 0.003 0.003 0.003 0.003 0.003 0.003 0.003 0.003 0.003 0.003 0.003 0.003 0.003 0.003 0.003 0.003 0.003 0.003 0.003 0.003 0.003 0.003 0.003 0.003 0.003 0.003 0.003 0.003 0.003 0.003 0.003 0.003 0.003 0.003 0.003 0.003 0.003 0.003 0.003 0.003 0.003 0.003 0.003 0.003 0.003 0.003 0.003 0.003 0.003 0.003 0.003 0.003 0.003 0.003 0.003 0.003 0.003 0.003 0.003 0.003 0.003 0.003 0.003 0.003 0.003 0.003 0.003 0.003 0.003 0.003 0.003 0.003 0.003 0.003 0.003 0.003 0.003 0.003 0.003 0.003 0.003 0.003 0.003 0.003 0.003 0.003 0.003 0.003 0.003 0.003 0.003 0.003 0.003 0.003 0.003 0.003 0.003 0.003 0.003 0.003 0.003 0.003 0.003 0.003 0.003 0.003 0.003 0.003 0.003 0.003 0.003 0.003 0.003 0.003 0.003 0.003 0.003 0.003 0.003 0.003 0.003 0.003 0.003 0.003 0.003 0.003 0.003 0.003 0.003 0.003 0.003 0.003 0.003 0.003 0.003 0.003 0.003 0.003 0.003 0.003 0.003 0.003 0.003 0.003 0.003 0.003 0.003 0.003 0.003 0.003 0.003 0.003 0.003 0.003 0.003 0.003 0.003 0.003 0.003 0.003 0.003 0.003 0.003 0.003 0.003 0.003 0.003 0.003 0.003 0.003 0.003 0.003 0.003 0.003 0.003 0.003 0.003 0.003 0.003 0.003 0.003 0.003 0.003 0.003 0.003 0.003 0.003 0.003 0.003 0.00 | 3.69 -10.11 -3.01  ytd % 0.00 3.54 1.00 17.65 11.70 2.86 -4.76 0.00 0.00 0.83 0.09 0.71  YTM 8.87 9.41 9.37 9.85 9.29 10.68 11.17 12.19 12.87 13.39 12.89 13.62 | 26.14 1450.00 107.00  52Wk High 900 1755 5200 460 850 72 3800 230 1250 1281 12801 890  Premium 0 27 23 71 -112 27 27 2 2 39 80 30 3 76   | 20.69 862.00 50.00  52Wk Low 899 1370 3699 365 706 68 2127 190 1100 1199 12790 650  Chg [bp] -0.28 -0.50 -0.50 -0.50 -1.00 -1.00 0.50 2.50 5.00 8.50 3.00                      |
| Palladium Uranium NSX Local  ANE CGP FNB LHN MOC NAM NBS NHL ORY PNH SILP SNO SA versus Na SA Bonds R186 R2030 R213 R2032 R2035 R209 R2037 R2040 R214 R2044 R2048                                                               | 24.67<br>1004.50<br>88.75<br>Level<br>899<br>1755<br>4950<br>460<br>850<br>72<br>2999<br>222<br>1200<br>1210<br>12801<br>851<br>mibian Bor<br>YTM<br>9.14<br>10.41<br>10.90<br>11.27<br>12.05<br>12.17<br>12.48<br>12.75<br>12.59<br>12.86<br>12.77 | 0.00 6.20 -0.50  Last Change 0.00 2.00 0.00 55.00 0.00 0.00 0.00 0.0                                        | 0.00 0.62 -0.56 0.00 0.11 0.00 13.58 0.00 0.00 0.00 0.00 0.00 0.12  Chg [bp] -0.50 -1.00 0.50 0.50 2.50 2.50 5.00 3.50 3.50 3.00 3.00     | 8.81 6.09 7-7.31 mtd % 0.00 1.98 0.000 1.98 0.000 1.58 8.97 0.000 0.000 0.000 0.000 0.000 0.001 0.000 0.001 0.000 0.001 0.000 0.001 0.001 0.001 0.001 0.001 0.002 0.003 0.003 0.003 0.003 0.003 0.003 0.003 0.003 0.003 0.003 0.003 0.003 0.003 0.003 0.003 0.003 0.003 0.003 0.003 0.003 0.003 0.003 0.003 0.003 0.003 0.003 0.003 0.003 0.003 0.003 0.003 0.003 0.003 0.003 0.003 0.003 0.003 0.003 0.003 0.003 0.003 0.003 0.003 0.003 0.003 0.003 0.003 0.003 0.003 0.003 0.003 0.003 0.003 0.003 0.003 0.003 0.003 0.003 0.003 0.003 0.003 0.003 0.003 0.003 0.003 0.003 0.003 0.003 0.003 0.003 0.003 0.003 0.003 0.003 0.003 0.003 0.003 0.003 0.003 0.003 0.003 0.003 0.003 0.003 0.003 0.003 0.003 0.003 0.003 0.003 0.003 0.003 0.003 0.003 0.003 0.003 0.003 0.003 0.003 0.003 0.003 0.003 0.003 0.003 0.003 0.003 0.003 0.003 0.003 0.003 0.003 0.003 0.003 0.003 0.003 0.003 0.003 0.003 0.003 0.003 0.003 0.003 0.003 0.003 0.003 0.003 0.003 0.003 0.003 0.003 0.003 0.003 0.003 0.003 0.003 0.003 0.003 0.003 0.003 0.003 0.003 0.003 0.003 0.003 0.003 0.003 0.003 0.003 0.003 0.003 0.003 0.003 0.003 0.003 0.003 0.003 0.003 0.003 0.003 0.003 0.003 0.003 0.003 0.003 0.003 0.003 0.003 0.003 0.003 0.003 0.003 0.003 0.003 0.003 0.003 0.003 0.003 0.003 0.003 0.003 0.003 0.003 0.003 0.003 0.003 0.003 0.003 0.003 0.003 0.003 0.003 0.003 0.003 0.003 0.003 0.003 0.003 0.003 0.003 0.003 0.003 0.003 0.003 0.003 0.003 0.003 0.003 0.003 0.003 0.003 0.003 0.003 0.003 0.003 0.003 0.003 0.003 0.003 0.003 0.003 0.003 0.003 0.003 0.003 0.003 0.003 0.003 0.003 0.003 0.003 0.003 0.003 0.003 0.003 0.003 0.003 0.003 0.003 0.003 0.003 0.003 0.003 0.003 0.003 0.003 0.003 0.003 0.003 0.003 0.003 0.003 0.003 0.003 0.003 0.003 0.003 0.003 0.003 0.003 0.003 0.003 0.003 0.003 0.003 0.003 0.003 0.003 0.003 0.003 0.003 0.003 0.003 0.003 0.003 0.003 0.003 0.003 0.003 0.003 0.003 0.003 0.003 0.003 0.003 0.003 0.003 0.003 0.003 0.003 0.003 0.003 0.003 0.003 0.003 0.003 0.003 0.003 0.003 0.003 0.003 0.003 0.003 0.003 0.003 0.003 0.003 0.003 0.003 0.003 0.003 0.003 0.003 0.003 0.003  | 3.69 -10.11 -3.01  ytd % 0.00 3.54 1.00 17.65 11.70 2.86 -4.76 0.00 0.00 0.83 0.09 0.71  YTM 8.87 9.41 9.37 9.85 9.29 10.68 11.17 12.187 12.187 13.39 12.89     | 26.14 1450.00 107.00  52Wk High 900 1755 5200 460 850 72 3800 230 1250 1281 12801 890  Premium 0 27 23 71 -112 27 27 27 29 39 80 80      | 20.69 862.00 50.00  52Wk Low 899 1370 3699 365 706 68 2127 190 1100 1199 12790 650  Chg [bp] -0.28 -0.50 -0.50 -0.50 -1.00 -1.00 0.50 2.50 5.00 8.50 3.00                      |