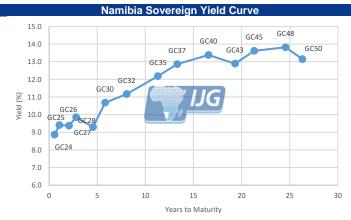

## **IJG** Daily Bulletin

Monday, 25 March 2024

Local Indices

| Local indices                                                                                                                                                                                                                   |                                                                                                                                                                                                                                                     | AL COL                                                                                                      | 14104                                                                                                                                     | . 144                                                                                                                                                                                                                                                                                                                                                                                                                                                                                                                                                                                                                                                                                                                                                                                                                                                                                                                                                                                                                                                                                                                                                                                                                                                                                                                                                                                                                                                                                                                                                                                                                                                                                                                                                                                                                                                                                                                                                                                                                                                                                                                          | . 144                                                                                                                                                           |                                                                                                                                          |                                                                                                                                                                                |
|---------------------------------------------------------------------------------------------------------------------------------------------------------------------------------------------------------------------------------|-----------------------------------------------------------------------------------------------------------------------------------------------------------------------------------------------------------------------------------------------------|-------------------------------------------------------------------------------------------------------------|-------------------------------------------------------------------------------------------------------------------------------------------|--------------------------------------------------------------------------------------------------------------------------------------------------------------------------------------------------------------------------------------------------------------------------------------------------------------------------------------------------------------------------------------------------------------------------------------------------------------------------------------------------------------------------------------------------------------------------------------------------------------------------------------------------------------------------------------------------------------------------------------------------------------------------------------------------------------------------------------------------------------------------------------------------------------------------------------------------------------------------------------------------------------------------------------------------------------------------------------------------------------------------------------------------------------------------------------------------------------------------------------------------------------------------------------------------------------------------------------------------------------------------------------------------------------------------------------------------------------------------------------------------------------------------------------------------------------------------------------------------------------------------------------------------------------------------------------------------------------------------------------------------------------------------------------------------------------------------------------------------------------------------------------------------------------------------------------------------------------------------------------------------------------------------------------------------------------------------------------------------------------------------------|-----------------------------------------------------------------------------------------------------------------------------------------------------------------|------------------------------------------------------------------------------------------------------------------------------------------|--------------------------------------------------------------------------------------------------------------------------------------------------------------------------------|
|                                                                                                                                                                                                                                 | Level                                                                                                                                                                                                                                               | Net Change                                                                                                  | d/d %                                                                                                                                     |                                                                                                                                                                                                                                                                                                                                                                                                                                                                                                                                                                                                                                                                                                                                                                                                                                                                                                                                                                                                                                                                                                                                                                                                                                                                                                                                                                                                                                                                                                                                                                                                                                                                                                                                                                                                                                                                                                                                                                                                                                                                                                                                | ytd %                                                                                                                                                           | 52Wk High                                                                                                                                | 52Wk Low                                                                                                                                                                       |
| NSX Overall                                                                                                                                                                                                                     | 1531                                                                                                                                                                                                                                                | 24.81                                                                                                       | 1.65                                                                                                                                      | 1.13                                                                                                                                                                                                                                                                                                                                                                                                                                                                                                                                                                                                                                                                                                                                                                                                                                                                                                                                                                                                                                                                                                                                                                                                                                                                                                                                                                                                                                                                                                                                                                                                                                                                                                                                                                                                                                                                                                                                                                                                                                                                                                                           | -6.29                                                                                                                                                           | 1674                                                                                                                                     | 102                                                                                                                                                                            |
| NSX Local                                                                                                                                                                                                                       | 686                                                                                                                                                                                                                                                 | 2.85                                                                                                        | 0.42                                                                                                                                      | 1.46                                                                                                                                                                                                                                                                                                                                                                                                                                                                                                                                                                                                                                                                                                                                                                                                                                                                                                                                                                                                                                                                                                                                                                                                                                                                                                                                                                                                                                                                                                                                                                                                                                                                                                                                                                                                                                                                                                                                                                                                                                                                                                                           | 2.12                                                                                                                                                            | 693                                                                                                                                      | 44                                                                                                                                                                             |
| JSE ALSI                                                                                                                                                                                                                        | 73254                                                                                                                                                                                                                                               | 834.49                                                                                                      | 1.15                                                                                                                                      | 0.72                                                                                                                                                                                                                                                                                                                                                                                                                                                                                                                                                                                                                                                                                                                                                                                                                                                                                                                                                                                                                                                                                                                                                                                                                                                                                                                                                                                                                                                                                                                                                                                                                                                                                                                                                                                                                                                                                                                                                                                                                                                                                                                           | -4.73                                                                                                                                                           | 79456                                                                                                                                    | 69128                                                                                                                                                                          |
| JSE Top 40                                                                                                                                                                                                                      | 67023                                                                                                                                                                                                                                               | 891.35                                                                                                      | 1.35                                                                                                                                      | 1.02                                                                                                                                                                                                                                                                                                                                                                                                                                                                                                                                                                                                                                                                                                                                                                                                                                                                                                                                                                                                                                                                                                                                                                                                                                                                                                                                                                                                                                                                                                                                                                                                                                                                                                                                                                                                                                                                                                                                                                                                                                                                                                                           | -4.92                                                                                                                                                           | 73900                                                                                                                                    | 63312                                                                                                                                                                          |
| JSE INDI                                                                                                                                                                                                                        | 100774                                                                                                                                                                                                                                              | 573.70                                                                                                      | 0.57                                                                                                                                      |                                                                                                                                                                                                                                                                                                                                                                                                                                                                                                                                                                                                                                                                                                                                                                                                                                                                                                                                                                                                                                                                                                                                                                                                                                                                                                                                                                                                                                                                                                                                                                                                                                                                                                                                                                                                                                                                                                                                                                                                                                                                                                                                | -2.84                                                                                                                                                           | 109998                                                                                                                                   | 92852                                                                                                                                                                          |
| JSE FINI                                                                                                                                                                                                                        | 16522                                                                                                                                                                                                                                               | -11.52                                                                                                      | -0.07                                                                                                                                     |                                                                                                                                                                                                                                                                                                                                                                                                                                                                                                                                                                                                                                                                                                                                                                                                                                                                                                                                                                                                                                                                                                                                                                                                                                                                                                                                                                                                                                                                                                                                                                                                                                                                                                                                                                                                                                                                                                                                                                                                                                                                                                                                | -7.56                                                                                                                                                           | 17915                                                                                                                                    | 14240                                                                                                                                                                          |
|                                                                                                                                                                                                                                 |                                                                                                                                                                                                                                                     |                                                                                                             |                                                                                                                                           |                                                                                                                                                                                                                                                                                                                                                                                                                                                                                                                                                                                                                                                                                                                                                                                                                                                                                                                                                                                                                                                                                                                                                                                                                                                                                                                                                                                                                                                                                                                                                                                                                                                                                                                                                                                                                                                                                                                                                                                                                                                                                                                                |                                                                                                                                                                 |                                                                                                                                          |                                                                                                                                                                                |
| JSE RESI                                                                                                                                                                                                                        | 55913                                                                                                                                                                                                                                               | 2343.19                                                                                                     | 4.37                                                                                                                                      |                                                                                                                                                                                                                                                                                                                                                                                                                                                                                                                                                                                                                                                                                                                                                                                                                                                                                                                                                                                                                                                                                                                                                                                                                                                                                                                                                                                                                                                                                                                                                                                                                                                                                                                                                                                                                                                                                                                                                                                                                                                                                                                                | -2.81                                                                                                                                                           | 73901                                                                                                                                    | 48725                                                                                                                                                                          |
| JSE Banks                                                                                                                                                                                                                       | 10064                                                                                                                                                                                                                                               | -22.52                                                                                                      | -0.22                                                                                                                                     | -3.35                                                                                                                                                                                                                                                                                                                                                                                                                                                                                                                                                                                                                                                                                                                                                                                                                                                                                                                                                                                                                                                                                                                                                                                                                                                                                                                                                                                                                                                                                                                                                                                                                                                                                                                                                                                                                                                                                                                                                                                                                                                                                                                          | -8.07                                                                                                                                                           | 10980                                                                                                                                    | 8600                                                                                                                                                                           |
| Global Indice                                                                                                                                                                                                                   |                                                                                                                                                                                                                                                     |                                                                                                             |                                                                                                                                           |                                                                                                                                                                                                                                                                                                                                                                                                                                                                                                                                                                                                                                                                                                                                                                                                                                                                                                                                                                                                                                                                                                                                                                                                                                                                                                                                                                                                                                                                                                                                                                                                                                                                                                                                                                                                                                                                                                                                                                                                                                                                                                                                |                                                                                                                                                                 |                                                                                                                                          |                                                                                                                                                                                |
|                                                                                                                                                                                                                                 | Level                                                                                                                                                                                                                                               | Net Change                                                                                                  | d/d %                                                                                                                                     |                                                                                                                                                                                                                                                                                                                                                                                                                                                                                                                                                                                                                                                                                                                                                                                                                                                                                                                                                                                                                                                                                                                                                                                                                                                                                                                                                                                                                                                                                                                                                                                                                                                                                                                                                                                                                                                                                                                                                                                                                                                                                                                                | ytd %                                                                                                                                                           | 52Wk High                                                                                                                                | 52Wk Low                                                                                                                                                                       |
| Dow Jones                                                                                                                                                                                                                       | 39476                                                                                                                                                                                                                                               | -305.47                                                                                                     | -0.77                                                                                                                                     | 1.23                                                                                                                                                                                                                                                                                                                                                                                                                                                                                                                                                                                                                                                                                                                                                                                                                                                                                                                                                                                                                                                                                                                                                                                                                                                                                                                                                                                                                                                                                                                                                                                                                                                                                                                                                                                                                                                                                                                                                                                                                                                                                                                           | 4.74                                                                                                                                                            | 39889                                                                                                                                    | 31805                                                                                                                                                                          |
| S&P 500                                                                                                                                                                                                                         | 5234                                                                                                                                                                                                                                                | -7.35                                                                                                       | -0.14                                                                                                                                     | 2.71                                                                                                                                                                                                                                                                                                                                                                                                                                                                                                                                                                                                                                                                                                                                                                                                                                                                                                                                                                                                                                                                                                                                                                                                                                                                                                                                                                                                                                                                                                                                                                                                                                                                                                                                                                                                                                                                                                                                                                                                                                                                                                                           | 9.74                                                                                                                                                            | 5261                                                                                                                                     | 3909                                                                                                                                                                           |
| NASDAQ                                                                                                                                                                                                                          | 16429                                                                                                                                                                                                                                               | 26.98                                                                                                       | 0.16                                                                                                                                      | 2.09                                                                                                                                                                                                                                                                                                                                                                                                                                                                                                                                                                                                                                                                                                                                                                                                                                                                                                                                                                                                                                                                                                                                                                                                                                                                                                                                                                                                                                                                                                                                                                                                                                                                                                                                                                                                                                                                                                                                                                                                                                                                                                                           | 9.44                                                                                                                                                            | 16539                                                                                                                                    | 11635                                                                                                                                                                          |
| FTSE100                                                                                                                                                                                                                         | 7931                                                                                                                                                                                                                                                | 48.37                                                                                                       | 0.61                                                                                                                                      |                                                                                                                                                                                                                                                                                                                                                                                                                                                                                                                                                                                                                                                                                                                                                                                                                                                                                                                                                                                                                                                                                                                                                                                                                                                                                                                                                                                                                                                                                                                                                                                                                                                                                                                                                                                                                                                                                                                                                                                                                                                                                                                                | 2.56                                                                                                                                                            | 7961                                                                                                                                     | 7216                                                                                                                                                                           |
| DAX                                                                                                                                                                                                                             | 18206                                                                                                                                                                                                                                               | 26.69                                                                                                       | 0.15                                                                                                                                      |                                                                                                                                                                                                                                                                                                                                                                                                                                                                                                                                                                                                                                                                                                                                                                                                                                                                                                                                                                                                                                                                                                                                                                                                                                                                                                                                                                                                                                                                                                                                                                                                                                                                                                                                                                                                                                                                                                                                                                                                                                                                                                                                | 8.68                                                                                                                                                            | 18226                                                                                                                                    | 14630                                                                                                                                                                          |
|                                                                                                                                                                                                                                 |                                                                                                                                                                                                                                                     |                                                                                                             |                                                                                                                                           |                                                                                                                                                                                                                                                                                                                                                                                                                                                                                                                                                                                                                                                                                                                                                                                                                                                                                                                                                                                                                                                                                                                                                                                                                                                                                                                                                                                                                                                                                                                                                                                                                                                                                                                                                                                                                                                                                                                                                                                                                                                                                                                                |                                                                                                                                                                 |                                                                                                                                          |                                                                                                                                                                                |
| Hang Seng                                                                                                                                                                                                                       | 16530                                                                                                                                                                                                                                               | 30.76                                                                                                       | 0.19                                                                                                                                      |                                                                                                                                                                                                                                                                                                                                                                                                                                                                                                                                                                                                                                                                                                                                                                                                                                                                                                                                                                                                                                                                                                                                                                                                                                                                                                                                                                                                                                                                                                                                                                                                                                                                                                                                                                                                                                                                                                                                                                                                                                                                                                                                | -3.03                                                                                                                                                           | 20865                                                                                                                                    | 14794                                                                                                                                                                          |
| Nikkei                                                                                                                                                                                                                          | 40572                                                                                                                                                                                                                                               | -316.31                                                                                                     | -0.77                                                                                                                                     | 3.59                                                                                                                                                                                                                                                                                                                                                                                                                                                                                                                                                                                                                                                                                                                                                                                                                                                                                                                                                                                                                                                                                                                                                                                                                                                                                                                                                                                                                                                                                                                                                                                                                                                                                                                                                                                                                                                                                                                                                                                                                                                                                                                           | 21.24                                                                                                                                                           | 41088                                                                                                                                    | 27257                                                                                                                                                                          |
| Currencies                                                                                                                                                                                                                      |                                                                                                                                                                                                                                                     |                                                                                                             |                                                                                                                                           |                                                                                                                                                                                                                                                                                                                                                                                                                                                                                                                                                                                                                                                                                                                                                                                                                                                                                                                                                                                                                                                                                                                                                                                                                                                                                                                                                                                                                                                                                                                                                                                                                                                                                                                                                                                                                                                                                                                                                                                                                                                                                                                                |                                                                                                                                                                 |                                                                                                                                          |                                                                                                                                                                                |
|                                                                                                                                                                                                                                 | Level                                                                                                                                                                                                                                               | Net Change                                                                                                  | d/d %                                                                                                                                     | mtd %                                                                                                                                                                                                                                                                                                                                                                                                                                                                                                                                                                                                                                                                                                                                                                                                                                                                                                                                                                                                                                                                                                                                                                                                                                                                                                                                                                                                                                                                                                                                                                                                                                                                                                                                                                                                                                                                                                                                                                                                                                                                                                                          | ytd %                                                                                                                                                           | 52Wk High                                                                                                                                | 52Wk Low                                                                                                                                                                       |
| N\$/US\$                                                                                                                                                                                                                        | 18.95                                                                                                                                                                                                                                               | -0.08                                                                                                       | 0.43                                                                                                                                      | 1.35                                                                                                                                                                                                                                                                                                                                                                                                                                                                                                                                                                                                                                                                                                                                                                                                                                                                                                                                                                                                                                                                                                                                                                                                                                                                                                                                                                                                                                                                                                                                                                                                                                                                                                                                                                                                                                                                                                                                                                                                                                                                                                                           | -3.09                                                                                                                                                           | 19.92                                                                                                                                    | 17.42                                                                                                                                                                          |
| N\$/£                                                                                                                                                                                                                           | 23.90                                                                                                                                                                                                                                               | -0.06                                                                                                       | 0.26                                                                                                                                      | 1.39                                                                                                                                                                                                                                                                                                                                                                                                                                                                                                                                                                                                                                                                                                                                                                                                                                                                                                                                                                                                                                                                                                                                                                                                                                                                                                                                                                                                                                                                                                                                                                                                                                                                                                                                                                                                                                                                                                                                                                                                                                                                                                                           | -2.51                                                                                                                                                           | 24.73                                                                                                                                    | 21.85                                                                                                                                                                          |
| N\$/€                                                                                                                                                                                                                           | 20.50                                                                                                                                                                                                                                               | -0.10                                                                                                       | 0.50                                                                                                                                      |                                                                                                                                                                                                                                                                                                                                                                                                                                                                                                                                                                                                                                                                                                                                                                                                                                                                                                                                                                                                                                                                                                                                                                                                                                                                                                                                                                                                                                                                                                                                                                                                                                                                                                                                                                                                                                                                                                                                                                                                                                                                                                                                | -1.54                                                                                                                                                           | 21.33                                                                                                                                    | 19.22                                                                                                                                                                          |
|                                                                                                                                                                                                                                 |                                                                                                                                                                                                                                                     |                                                                                                             |                                                                                                                                           |                                                                                                                                                                                                                                                                                                                                                                                                                                                                                                                                                                                                                                                                                                                                                                                                                                                                                                                                                                                                                                                                                                                                                                                                                                                                                                                                                                                                                                                                                                                                                                                                                                                                                                                                                                                                                                                                                                                                                                                                                                                                                                                                |                                                                                                                                                                 |                                                                                                                                          |                                                                                                                                                                                |
| N\$/AUD\$                                                                                                                                                                                                                       | 12.36                                                                                                                                                                                                                                               | -0.02                                                                                                       | 0.17                                                                                                                                      | 0.83                                                                                                                                                                                                                                                                                                                                                                                                                                                                                                                                                                                                                                                                                                                                                                                                                                                                                                                                                                                                                                                                                                                                                                                                                                                                                                                                                                                                                                                                                                                                                                                                                                                                                                                                                                                                                                                                                                                                                                                                                                                                                                                           | 0.84                                                                                                                                                            | 13.07                                                                                                                                    | 11.70                                                                                                                                                                          |
| N\$/CAD\$                                                                                                                                                                                                                       | 13.93                                                                                                                                                                                                                                               | -0.04                                                                                                       | 0.30                                                                                                                                      | 1.41                                                                                                                                                                                                                                                                                                                                                                                                                                                                                                                                                                                                                                                                                                                                                                                                                                                                                                                                                                                                                                                                                                                                                                                                                                                                                                                                                                                                                                                                                                                                                                                                                                                                                                                                                                                                                                                                                                                                                                                                                                                                                                                           | -0.85                                                                                                                                                           | 14.66                                                                                                                                    | 13.08                                                                                                                                                                          |
| US\$/€                                                                                                                                                                                                                          | 1.08                                                                                                                                                                                                                                                | 0.00                                                                                                        | 0.08                                                                                                                                      | 0.11                                                                                                                                                                                                                                                                                                                                                                                                                                                                                                                                                                                                                                                                                                                                                                                                                                                                                                                                                                                                                                                                                                                                                                                                                                                                                                                                                                                                                                                                                                                                                                                                                                                                                                                                                                                                                                                                                                                                                                                                                                                                                                                           | -2.01                                                                                                                                                           | 1.13                                                                                                                                     | 1.04                                                                                                                                                                           |
| US\$/¥                                                                                                                                                                                                                          | 151.27                                                                                                                                                                                                                                              | -0.14                                                                                                       | 0.09                                                                                                                                      |                                                                                                                                                                                                                                                                                                                                                                                                                                                                                                                                                                                                                                                                                                                                                                                                                                                                                                                                                                                                                                                                                                                                                                                                                                                                                                                                                                                                                                                                                                                                                                                                                                                                                                                                                                                                                                                                                                                                                                                                                                                                                                                                | -6.76                                                                                                                                                           | 151.91                                                                                                                                   | 130.41                                                                                                                                                                         |
| Commodities                                                                                                                                                                                                                     |                                                                                                                                                                                                                                                     | 0.11                                                                                                        | 0.03                                                                                                                                      | 0.05                                                                                                                                                                                                                                                                                                                                                                                                                                                                                                                                                                                                                                                                                                                                                                                                                                                                                                                                                                                                                                                                                                                                                                                                                                                                                                                                                                                                                                                                                                                                                                                                                                                                                                                                                                                                                                                                                                                                                                                                                                                                                                                           | 0.70                                                                                                                                                            | 151.51                                                                                                                                   | 150.11                                                                                                                                                                         |
| Commodities                                                                                                                                                                                                                     | Level                                                                                                                                                                                                                                               | Net Change                                                                                                  | d/d %                                                                                                                                     | mtd %                                                                                                                                                                                                                                                                                                                                                                                                                                                                                                                                                                                                                                                                                                                                                                                                                                                                                                                                                                                                                                                                                                                                                                                                                                                                                                                                                                                                                                                                                                                                                                                                                                                                                                                                                                                                                                                                                                                                                                                                                                                                                                                          | ytd %                                                                                                                                                           | 52Wk High                                                                                                                                | 52Wk Low                                                                                                                                                                       |
|                                                                                                                                                                                                                                 |                                                                                                                                                                                                                                                     | _                                                                                                           |                                                                                                                                           |                                                                                                                                                                                                                                                                                                                                                                                                                                                                                                                                                                                                                                                                                                                                                                                                                                                                                                                                                                                                                                                                                                                                                                                                                                                                                                                                                                                                                                                                                                                                                                                                                                                                                                                                                                                                                                                                                                                                                                                                                                                                                                                                | _                                                                                                                                                               |                                                                                                                                          |                                                                                                                                                                                |
| Brent Crude                                                                                                                                                                                                                     | 85.94                                                                                                                                                                                                                                               | 0.51                                                                                                        | 0.60                                                                                                                                      |                                                                                                                                                                                                                                                                                                                                                                                                                                                                                                                                                                                                                                                                                                                                                                                                                                                                                                                                                                                                                                                                                                                                                                                                                                                                                                                                                                                                                                                                                                                                                                                                                                                                                                                                                                                                                                                                                                                                                                                                                                                                                                                                | 11.92                                                                                                                                                           | 89.26                                                                                                                                    | 69.44                                                                                                                                                                          |
| Gold                                                                                                                                                                                                                            | 2169.36                                                                                                                                                                                                                                             | 3.91                                                                                                        | 0.18                                                                                                                                      | 6.12                                                                                                                                                                                                                                                                                                                                                                                                                                                                                                                                                                                                                                                                                                                                                                                                                                                                                                                                                                                                                                                                                                                                                                                                                                                                                                                                                                                                                                                                                                                                                                                                                                                                                                                                                                                                                                                                                                                                                                                                                                                                                                                           | 5.16                                                                                                                                                            | 2220.89                                                                                                                                  | 1810.51                                                                                                                                                                        |
| Platinum                                                                                                                                                                                                                        | 903.89                                                                                                                                                                                                                                              | 5.53                                                                                                        | 0.62                                                                                                                                      | 2.68                                                                                                                                                                                                                                                                                                                                                                                                                                                                                                                                                                                                                                                                                                                                                                                                                                                                                                                                                                                                                                                                                                                                                                                                                                                                                                                                                                                                                                                                                                                                                                                                                                                                                                                                                                                                                                                                                                                                                                                                                                                                                                                           | -8.87                                                                                                                                                           | 1134.95                                                                                                                                  | 843.10                                                                                                                                                                         |
| Copper                                                                                                                                                                                                                          | 403.30                                                                                                                                                                                                                                              | 2.55                                                                                                        | 0.64                                                                                                                                      |                                                                                                                                                                                                                                                                                                                                                                                                                                                                                                                                                                                                                                                                                                                                                                                                                                                                                                                                                                                                                                                                                                                                                                                                                                                                                                                                                                                                                                                                                                                                                                                                                                                                                                                                                                                                                                                                                                                                                                                                                                                                                                                                | 2.40                                                                                                                                                            |                                                                                                                                          | 358.90                                                                                                                                                                         |
|                                                                                                                                                                                                                                 |                                                                                                                                                                                                                                                     |                                                                                                             | () 64                                                                                                                                     | . 483                                                                                                                                                                                                                                                                                                                                                                                                                                                                                                                                                                                                                                                                                                                                                                                                                                                                                                                                                                                                                                                                                                                                                                                                                                                                                                                                                                                                                                                                                                                                                                                                                                                                                                                                                                                                                                                                                                                                                                                                                                                                                                                          | 3 19                                                                                                                                                            | 416.40                                                                                                                                   |                                                                                                                                                                                |
| Silver                                                                                                                                                                                                                          |                                                                                                                                                                                                                                                     |                                                                                                             | 0.64                                                                                                                                      |                                                                                                                                                                                                                                                                                                                                                                                                                                                                                                                                                                                                                                                                                                                                                                                                                                                                                                                                                                                                                                                                                                                                                                                                                                                                                                                                                                                                                                                                                                                                                                                                                                                                                                                                                                                                                                                                                                                                                                                                                                                                                                                                | 3.19                                                                                                                                                            | 416.40                                                                                                                                   |                                                                                                                                                                                |
| Silver                                                                                                                                                                                                                          | 24.67                                                                                                                                                                                                                                               | 0.00                                                                                                        | 0.00                                                                                                                                      | 8.81                                                                                                                                                                                                                                                                                                                                                                                                                                                                                                                                                                                                                                                                                                                                                                                                                                                                                                                                                                                                                                                                                                                                                                                                                                                                                                                                                                                                                                                                                                                                                                                                                                                                                                                                                                                                                                                                                                                                                                                                                                                                                                                           | 3.69                                                                                                                                                            | 26.14                                                                                                                                    | 20.69                                                                                                                                                                          |
| Palladium                                                                                                                                                                                                                       | 24.67<br>1004.50                                                                                                                                                                                                                                    | 0.00<br>6.20                                                                                                | 0.00<br>0.62                                                                                                                              | 8.81<br>6.09                                                                                                                                                                                                                                                                                                                                                                                                                                                                                                                                                                                                                                                                                                                                                                                                                                                                                                                                                                                                                                                                                                                                                                                                                                                                                                                                                                                                                                                                                                                                                                                                                                                                                                                                                                                                                                                                                                                                                                                                                                                                                                                   | 3.69<br>-10.11                                                                                                                                                  | 26.14<br>1450.00                                                                                                                         | 20.69<br>862.00                                                                                                                                                                |
| Palladium<br>Uranium                                                                                                                                                                                                            | 24.67                                                                                                                                                                                                                                               | 0.00                                                                                                        | 0.00                                                                                                                                      | 8.81<br>6.09                                                                                                                                                                                                                                                                                                                                                                                                                                                                                                                                                                                                                                                                                                                                                                                                                                                                                                                                                                                                                                                                                                                                                                                                                                                                                                                                                                                                                                                                                                                                                                                                                                                                                                                                                                                                                                                                                                                                                                                                                                                                                                                   | 3.69                                                                                                                                                            | 26.14                                                                                                                                    | 20.69                                                                                                                                                                          |
| Palladium                                                                                                                                                                                                                       | 24.67<br>1004.50<br>88.75                                                                                                                                                                                                                           | 0.00<br>6.20<br>-0.50                                                                                       | 0.00<br>0.62<br>-0.56                                                                                                                     | 8.81<br>6.09<br>-7.31                                                                                                                                                                                                                                                                                                                                                                                                                                                                                                                                                                                                                                                                                                                                                                                                                                                                                                                                                                                                                                                                                                                                                                                                                                                                                                                                                                                                                                                                                                                                                                                                                                                                                                                                                                                                                                                                                                                                                                                                                                                                                                          | 3.69<br>-10.11<br>-3.01                                                                                                                                         | 26.14<br>1450.00<br>107.00                                                                                                               | 20.69<br>862.00<br>50.00                                                                                                                                                       |
| Palladium<br>Uranium<br>NSX Local                                                                                                                                                                                               | 24.67<br>1004.50<br>88.75                                                                                                                                                                                                                           | 0.00<br>6.20<br>-0.50<br><b>Last Chang</b> e                                                                | 0.00<br>0.62<br>-0.56<br>e Last %                                                                                                         | 8.81<br>6.09<br>-7.31<br>mtd %                                                                                                                                                                                                                                                                                                                                                                                                                                                                                                                                                                                                                                                                                                                                                                                                                                                                                                                                                                                                                                                                                                                                                                                                                                                                                                                                                                                                                                                                                                                                                                                                                                                                                                                                                                                                                                                                                                                                                                                                                                                                                                 | 3.69<br>-10.11<br>-3.01<br><b>ytd %</b>                                                                                                                         | 26.14<br>1450.00<br>107.00<br><b>52Wk High</b>                                                                                           | 20.69<br>862.00<br>50.00<br><b>52Wk Low</b>                                                                                                                                    |
| Palladium<br>Uranium                                                                                                                                                                                                            | 24.67<br>1004.50<br>88.75                                                                                                                                                                                                                           | 0.00<br>6.20<br>-0.50                                                                                       | 0.00<br>0.62<br>-0.56                                                                                                                     | 8.81<br>6.09<br>-7.31<br>mtd %                                                                                                                                                                                                                                                                                                                                                                                                                                                                                                                                                                                                                                                                                                                                                                                                                                                                                                                                                                                                                                                                                                                                                                                                                                                                                                                                                                                                                                                                                                                                                                                                                                                                                                                                                                                                                                                                                                                                                                                                                                                                                                 | 3.69<br>-10.11<br>-3.01                                                                                                                                         | 26.14<br>1450.00<br>107.00                                                                                                               | 20.69<br>862.00<br>50.00                                                                                                                                                       |
| Palladium<br>Uranium<br>NSX Local                                                                                                                                                                                               | 24.67<br>1004.50<br>88.75                                                                                                                                                                                                                           | 0.00<br>6.20<br>-0.50<br><b>Last Chang</b> e                                                                | 0.00<br>0.62<br>-0.56<br>e Last %                                                                                                         | 8.81<br>6.09<br>7.31<br><b>mtd %</b>                                                                                                                                                                                                                                                                                                                                                                                                                                                                                                                                                                                                                                                                                                                                                                                                                                                                                                                                                                                                                                                                                                                                                                                                                                                                                                                                                                                                                                                                                                                                                                                                                                                                                                                                                                                                                                                                                                                                                                                                                                                                                           | 3.69<br>-10.11<br>-3.01<br><b>ytd %</b>                                                                                                                         | 26.14<br>1450.00<br>107.00<br><b>52Wk High</b>                                                                                           | 20.69<br>862.00<br>50.00<br><b>52Wk Low</b>                                                                                                                                    |
| Palladium<br>Uranium<br>NSX Local<br>ANE<br>CGP                                                                                                                                                                                 | 24.67<br>1004.50<br>88.75<br><b>Level</b><br>899<br>1755                                                                                                                                                                                            | 0.00<br>6.20<br>-0.50<br><b>Last Change</b><br>0.00<br>2.00                                                 | 0.00<br>0.62<br>-0.56<br>• Last %<br>0.00<br>0.11                                                                                         | 8.81<br>6.09<br>7.31<br><b>mtd %</b><br>0.00<br>1.98                                                                                                                                                                                                                                                                                                                                                                                                                                                                                                                                                                                                                                                                                                                                                                                                                                                                                                                                                                                                                                                                                                                                                                                                                                                                                                                                                                                                                                                                                                                                                                                                                                                                                                                                                                                                                                                                                                                                                                                                                                                                           | 3.69<br>-10.11<br>-3.01<br><b>ytd %</b><br>0.00<br>3.54                                                                                                         | 26.14<br>1450.00<br>107.00<br><b>52Wk High</b><br>900<br>1755                                                                            | 20.69<br>862.00<br>50.00<br><b>52Wk Low</b><br>899<br>1370                                                                                                                     |
| Palladium<br>Uranium<br>NSX Local<br>ANE<br>CGP<br>FNB                                                                                                                                                                          | 24.67<br>1004.50<br>88.75<br><b>Level</b><br>899<br>1755<br>4950                                                                                                                                                                                    | 0.00<br>6.20<br>-0.50<br><b>Last Chang</b><br>0.00<br>2.00<br>0.00                                          | 0.00<br>0.62<br>-0.56<br>• Last %<br>0.00<br>0.11<br>0.00                                                                                 | 8.81<br>6.09<br>-7.31<br><b>mtd %</b><br>0.00<br>1.98<br>0.000                                                                                                                                                                                                                                                                                                                                                                                                                                                                                                                                                                                                                                                                                                                                                                                                                                                                                                                                                                                                                                                                                                                                                                                                                                                                                                                                                                                                                                                                                                                                                                                                                                                                                                                                                                                                                                                                                                                                                                                                                                                                 | 3.69<br>-10.11<br>-3.01<br><b>ytd %</b><br>0.00<br>3.54<br>1.00                                                                                                 | 26.14<br>1450.00<br>107.00<br><b>52Wk High</b><br>900<br>1755<br>5200                                                                    | 20.69<br>862.00<br>50.00<br><b>52Wk Low</b><br>899<br>1370<br>3699                                                                                                             |
| Palladium<br>Uranium<br>NSX Local<br>ANE<br>CGP<br>FNB<br>LHN                                                                                                                                                                   | 24.67<br>1004.50<br>88.75<br><b>Level</b><br>899<br>1755<br>4950<br>460                                                                                                                                                                             | 0.00<br>6.20<br>-0.50<br><b>Last Chang</b><br>0.00<br>2.00<br>0.00<br>55.00                                 | 0.00<br>0.62<br>-0.56<br>e Last %<br>0.00<br>0.11<br>0.00<br>13.58                                                                        | 8.81<br>6.09<br>7-7.31<br>mtd %<br>0.000<br>1.98<br>0.000<br>13.58                                                                                                                                                                                                                                                                                                                                                                                                                                                                                                                                                                                                                                                                                                                                                                                                                                                                                                                                                                                                                                                                                                                                                                                                                                                                                                                                                                                                                                                                                                                                                                                                                                                                                                                                                                                                                                                                                                                                                                                                                                                             | 3.69<br>-10.11<br>-3.01<br><b>ytd %</b><br>0.00<br>3.54<br>1.00<br>17.65                                                                                        | 26.14<br>1450.00<br>107.00<br><b>52Wk High</b><br>900<br>1755<br>5200<br>460                                                             | 20.69<br>862.00<br>50.00<br><b>52Wk Low</b><br>899<br>1370<br>3699<br>365                                                                                                      |
| Palladium<br>Uranium<br>NSX Local<br>ANE<br>CGP<br>FNB<br>LHN<br>MOC                                                                                                                                                            | 24.67<br>1004.50<br>88.75<br><b>Level</b><br>899<br>1755<br>4950<br>460<br>850                                                                                                                                                                      | 0.00<br>6.20<br>-0.50<br><b>Last Chang</b><br>0.00<br>2.00<br>0.00<br>55.00<br>0.00                         | 0.00<br>0.62<br>-0.56<br>e Last %<br>0.00<br>0.11<br>0.00<br>13.58<br>0.00                                                                | 8.81<br>6.09<br>7-7.31<br>mtd %<br>0.00<br>1.98<br>0.00<br>13.58<br>8.97                                                                                                                                                                                                                                                                                                                                                                                                                                                                                                                                                                                                                                                                                                                                                                                                                                                                                                                                                                                                                                                                                                                                                                                                                                                                                                                                                                                                                                                                                                                                                                                                                                                                                                                                                                                                                                                                                                                                                                                                                                                       | 3.69<br>-10.11<br>-3.01<br><b>ytd %</b><br>0.00<br>3.54<br>1.00<br>17.65<br>11.70                                                                               | 26.14<br>1450.00<br>107.00<br><b>52Wk High</b><br>900<br>1755<br>5200<br>460<br>850                                                      | 20.69<br>862.00<br>50.00<br><b>52Wk Low</b><br>899<br>1370<br>3699<br>365<br>706                                                                                               |
| Palladium<br>Uranium<br>NSX Local<br>ANE<br>CGP<br>FNB<br>LHN<br>MOC<br>NAM                                                                                                                                                     | 24.67<br>1004.50<br>88.75<br><b>Level</b><br>899<br>1755<br>4950<br>460<br>850<br>72                                                                                                                                                                | 0.00<br>6.20<br>-0.50<br><b>Last Change</b><br>0.00<br>2.00<br>0.00<br>55.00<br>0.00                        | 0.00<br>0.62<br>-0.56<br>e Last %<br>0.00<br>0.11<br>0.00<br>13.58<br>0.00<br>0.00                                                        | 8.81<br>6.09<br>7-7.31<br>mtd %<br>0.00<br>1.98<br>0.000<br>13.58<br>8.97<br>0.00                                                                                                                                                                                                                                                                                                                                                                                                                                                                                                                                                                                                                                                                                                                                                                                                                                                                                                                                                                                                                                                                                                                                                                                                                                                                                                                                                                                                                                                                                                                                                                                                                                                                                                                                                                                                                                                                                                                                                                                                                                              | 3.69<br>-10.11<br>-3.01<br><b>ytd %</b><br>0.00<br>3.54<br>1.00<br>17.65<br>11.70<br>2.86                                                                       | 26.14<br>1450.00<br>107.00<br><b>52Wk High</b><br>900<br>1755<br>5200<br>460<br>850<br>72                                                | 20.69<br>862.00<br>50.00<br><b>52Wk Low</b><br>899<br>1370<br>3699<br>365<br>706<br>68                                                                                         |
| Palladium<br>Uranium<br>NSX Local<br>ANE<br>CGP<br>FNB<br>LHN<br>MOC<br>NAM<br>NBS                                                                                                                                              | 24.67<br>1004.50<br>88.75<br><b>Level</b><br>899<br>1755<br>4950<br>460<br>850<br>72<br>2999                                                                                                                                                        | 0.00<br>6.20<br>-0.50<br><b>Last Change</b><br>0.00<br>2.00<br>0.00<br>55.00<br>0.00<br>0.00                | 0.00<br>0.62<br>-0.56<br>e Last %<br>0.00<br>0.11<br>0.00<br>13.58<br>0.00<br>0.00                                                        | 8.81<br>6.09<br>7-7.31<br>mtd %<br>0.00<br>1.98<br>0.00<br>13.58<br>8.97<br>0.00<br>-3.26                                                                                                                                                                                                                                                                                                                                                                                                                                                                                                                                                                                                                                                                                                                                                                                                                                                                                                                                                                                                                                                                                                                                                                                                                                                                                                                                                                                                                                                                                                                                                                                                                                                                                                                                                                                                                                                                                                                                                                                                                                      | 3.69<br>-10.11<br>-3.01<br>ytd %<br>0.00<br>3.54<br>1.00<br>17.65<br>11.70<br>2.86<br>-4.76                                                                     | 26.14<br>1450.00<br>107.00<br><b>52Wk High</b><br>900<br>1755<br>5200<br>460<br>850<br>72<br>3800                                        | 20.69<br>862.00<br>50.00<br><b>52Wk Low</b><br>899<br>1370<br>3699<br>365<br>7066<br>68<br>2127                                                                                |
| Palladium<br>Uranium<br>NSX Local<br>ANE<br>CGP<br>FNB<br>LHN<br>MOC<br>NAM<br>NBS<br>NHL                                                                                                                                       | 24.67<br>1004.50<br>88.75<br>Level<br>899<br>1755<br>4950<br>460<br>850<br>72<br>2999                                                                                                                                                               | 0.00<br>6.20<br>-0.50<br>Last Change<br>0.00<br>2.00<br>0.00<br>55.00<br>0.00<br>0.00<br>0.00               | 0.00<br>0.62<br>-0.56<br>e Last %<br>0.00<br>0.11<br>0.00<br>13.58<br>0.00<br>0.00<br>0.00                                                | 8.81<br>6.09<br>7-7.31<br>mtd %<br>0.00<br>1.98<br>0.000<br>13.58<br>8.97<br>0.000<br>3.326<br>0.000                                                                                                                                                                                                                                                                                                                                                                                                                                                                                                                                                                                                                                                                                                                                                                                                                                                                                                                                                                                                                                                                                                                                                                                                                                                                                                                                                                                                                                                                                                                                                                                                                                                                                                                                                                                                                                                                                                                                                                                                                           | 3.69<br>-10.11<br>-3.01<br>ytd %<br>0.00<br>3.54<br>1.00<br>17.65<br>11.70<br>2.86<br>-4.76<br>0.00                                                             | 26.14<br>1450.00<br>107.00<br><b>52Wk High</b><br>900<br>1755<br>5200<br>460<br>850<br>72<br>3800<br>230                                 | 20.69<br>862.00<br>50.00<br><b>52Wk Low</b><br>899<br>1370<br>3699<br>365<br>706<br>68<br>2127<br>190                                                                          |
| Palladium<br>Uranium<br>NSX Local<br>ANE<br>CGP<br>FNB<br>LHN<br>MOC<br>NAM<br>NBS                                                                                                                                              | 24.67<br>1004.50<br>88.75<br><b>Level</b><br>899<br>1755<br>4950<br>460<br>850<br>72<br>2999                                                                                                                                                        | 0.00<br>6.20<br>-0.50<br><b>Last Change</b><br>0.00<br>2.00<br>0.00<br>55.00<br>0.00<br>0.00                | 0.00<br>0.62<br>-0.56<br>e Last %<br>0.00<br>0.11<br>0.00<br>13.58<br>0.00<br>0.00                                                        | 8.81<br>6.09<br>7-7.31<br>mtd %<br>0.00<br>1.98<br>0.000<br>13.58<br>8.97<br>0.000<br>3.326<br>0.000                                                                                                                                                                                                                                                                                                                                                                                                                                                                                                                                                                                                                                                                                                                                                                                                                                                                                                                                                                                                                                                                                                                                                                                                                                                                                                                                                                                                                                                                                                                                                                                                                                                                                                                                                                                                                                                                                                                                                                                                                           | 3.69<br>-10.11<br>-3.01<br>ytd %<br>0.00<br>3.54<br>1.00<br>17.65<br>11.70<br>2.86<br>-4.76                                                                     | 26.14<br>1450.00<br>107.00<br><b>52Wk High</b><br>900<br>1755<br>5200<br>460<br>850<br>72<br>3800                                        | 20.69<br>862.00<br>50.00<br><b>52Wk Low</b><br>899<br>1370<br>3699<br>365<br>7066<br>68<br>2127                                                                                |
| Palladium<br>Uranium<br>NSX Local<br>ANE<br>CGP<br>FNB<br>LHN<br>MOC<br>NAM<br>NBS<br>NHL                                                                                                                                       | 24.67<br>1004.50<br>88.75<br>Level<br>899<br>1755<br>4950<br>460<br>850<br>72<br>2999                                                                                                                                                               | 0.00<br>6.20<br>-0.50<br>Last Change<br>0.00<br>2.00<br>0.00<br>55.00<br>0.00<br>0.00<br>0.00               | 0.00<br>0.62<br>-0.56<br>e Last %<br>0.00<br>0.11<br>0.00<br>13.58<br>0.00<br>0.00<br>0.00                                                | 8.81<br>6.09<br>7-7.31<br>mtd %<br>0.00<br>1.98<br>0.000<br>13.58<br>8.97<br>0.00<br>-3.26<br>0.00<br>0.00                                                                                                                                                                                                                                                                                                                                                                                                                                                                                                                                                                                                                                                                                                                                                                                                                                                                                                                                                                                                                                                                                                                                                                                                                                                                                                                                                                                                                                                                                                                                                                                                                                                                                                                                                                                                                                                                                                                                                                                                                     | 3.69<br>-10.11<br>-3.01<br>ytd %<br>0.00<br>3.54<br>1.00<br>17.65<br>11.70<br>2.86<br>-4.76<br>0.00                                                             | 26.14<br>1450.00<br>107.00<br><b>52Wk High</b><br>900<br>1755<br>5200<br>460<br>850<br>72<br>3800<br>230                                 | 20.69<br>862.00<br>50.00<br><b>52Wk Low</b><br>899<br>1370<br>3699<br>365<br>706<br>68<br>2127<br>190                                                                          |
| Palladium<br>Uranium<br>NSX Local<br>ANE<br>CGP<br>FNB<br>LHN<br>MOC<br>NAM<br>NBS<br>NHL<br>ORY                                                                                                                                | 24.67<br>1004.50<br>88.75<br>Level<br>899<br>1755<br>4950<br>460<br>850<br>72<br>2999<br>222<br>1200                                                                                                                                                | 0.00<br>6.20<br>-0.50<br><b>Last Change</b><br>0.00<br>2.00<br>0.00<br>55.00<br>0.00<br>0.00<br>0.00<br>0.0 | 0.00<br>0.62<br>-0.56<br>e Last %<br>0.00<br>0.11<br>0.00<br>13.58<br>0.00<br>0.00<br>0.00<br>0.00                                        | 8.81<br>6.09<br>7-7.31<br>mtd %<br>0.00<br>1.98<br>0.00<br>13.58<br>8.97<br>0.00<br>-3.26<br>0.00<br>0.00<br>0.00                                                                                                                                                                                                                                                                                                                                                                                                                                                                                                                                                                                                                                                                                                                                                                                                                                                                                                                                                                                                                                                                                                                                                                                                                                                                                                                                                                                                                                                                                                                                                                                                                                                                                                                                                                                                                                                                                                                                                                                                              | 3.69<br>-10.11<br>-3.01<br>ytd %<br>0.00<br>3.54<br>1.00<br>17.65<br>11.70<br>2.86<br>-4.76<br>0.00                                                             | 26.14<br>1450.00<br>107.00<br><b>52Wk High</b><br>900<br>1755<br>5200<br>460<br>850<br>72<br>3800<br>230                                 | 20.69<br>862.00<br>50.00<br><b>52Wk Low</b><br>899<br>1370<br>3699<br>365<br>706<br>68<br>2127<br>190<br>1100                                                                  |
| Palladium<br>Uranium<br>NSX Local<br>ANE<br>CGP<br>FNB<br>LHN<br>MOC<br>NAM<br>NBS<br>NHL<br>ORY<br>PNH<br>SILP                                                                                                                 | 24.67<br>1004.50<br>88.75<br>Level<br>899<br>1755<br>4950<br>460<br>850<br>72<br>2999<br>222<br>1200<br>1210<br>12801                                                                                                                               | 0.00<br>6.20<br>-0.50<br>Last Change<br>0.00<br>2.00<br>0.00<br>55.00<br>0.00<br>0.00<br>0.00<br>0.0        | 0.00 0.62 -0.56 <b>E Last %</b> 0.00 0.11 0.00 13.58 0.00 0.00 0.00 0.00 0.00 0.00 0.00 0                                                 | 8.81<br>6.09<br>7-7.31<br>mtd %<br>0.00<br>1.98<br>0.00<br>13.58<br>8.97<br>0.00<br>3.3.26<br>0.00<br>0.00<br>0.00<br>0.00                                                                                                                                                                                                                                                                                                                                                                                                                                                                                                                                                                                                                                                                                                                                                                                                                                                                                                                                                                                                                                                                                                                                                                                                                                                                                                                                                                                                                                                                                                                                                                                                                                                                                                                                                                                                                                                                                                                                                                                                     | 3.69<br>-10.11<br>-3.01<br>ytd %<br>0.00<br>3.54<br>1.00<br>17.65<br>11.70<br>2.86<br>-4.76<br>0.00<br>0.00<br>0.83                                             | 26.14<br>1450.00<br>107.00<br><b>52Wk High</b><br>900<br>1755<br>5200<br>460<br>850<br>72<br>3800<br>230<br>1250<br>1281                 | 20.69<br>862.00<br>50.00<br><b>52Wk Low</b><br>899<br>1370<br>3699<br>365<br>706<br>68<br>2127<br>190<br>1100<br>1199                                                          |
| Palladium<br>Uranium<br>NSX Local<br>ANE<br>CGP<br>FNB<br>LHN<br>MOC<br>NAM<br>NBS<br>NHL<br>ORY<br>PNH<br>SILP<br>SNO                                                                                                          | 24.67<br>1004.50<br>88.75<br>Level<br>899<br>1755<br>4950<br>460<br>850<br>72<br>2999<br>222<br>1200<br>1210<br>12801<br>851                                                                                                                        | 0.00<br>6.20<br>-0.50<br><b>Last Change</b><br>0.00<br>2.00<br>0.00<br>55.00<br>0.00<br>0.00<br>0.00<br>0.0 | 0.00 0.62 -0.56 0.00 0.11 0.00 13.58 0.00 0.00 0.00 0.00 0.00 0.00 0.00                                                                   | 8.81<br>6.09<br>7-7.31<br>mtd %<br>0.00<br>1.98<br>0.00<br>13.58<br>8.97<br>0.00<br>3.3.26<br>0.00<br>0.00<br>0.00<br>0.00                                                                                                                                                                                                                                                                                                                                                                                                                                                                                                                                                                                                                                                                                                                                                                                                                                                                                                                                                                                                                                                                                                                                                                                                                                                                                                                                                                                                                                                                                                                                                                                                                                                                                                                                                                                                                                                                                                                                                                                                     | 3.69<br>-10.11<br>-3.01<br>ytd %<br>0.00<br>3.54<br>1.00<br>17.65<br>11.70<br>2.86<br>-4.76<br>0.00<br>0.00                                                     | 26.14<br>1450.00<br>107.00<br><b>52Wk High</b><br>900<br>1755<br>5200<br>460<br>850<br>72<br>3800<br>230<br>1250<br>1281                 | 20.69<br>862.00<br>50.00<br><b>52Wk Low</b><br>899<br>1370<br>3699<br>365<br>706<br>68<br>2127<br>190<br>1100                                                                  |
| Palladium Uranium  NSX Local  ANE CGP FNB LHN MOC NAM NBS NHL ORY PNH SILP SNO SA versus Na                                                                                                                                     | 24.67<br>1004.50<br>88.75<br>Level<br>899<br>1755<br>4950<br>460<br>850<br>72<br>2999<br>222<br>1200<br>1210<br>12801<br>851                                                                                                                        | 0.00<br>6.20<br>-0.50<br>Last Change<br>0.00<br>2.00<br>0.00<br>55.00<br>0.00<br>0.00<br>0.00<br>0.0        | 0.00 0.62 -0.56 0.00 0.11 0.00 13.58 0.00 0.00 0.00 0.00 0.00 0.00 0.00 0                                                                 | 8.81<br>6.09<br>7-7.31<br>mtd %<br>0.00<br>1.98<br>0.000<br>13.58<br>8.97<br>0.000<br>0.3.26<br>0.000<br>0.000<br>0.000<br>0.000                                                                                                                                                                                                                                                                                                                                                                                                                                                                                                                                                                                                                                                                                                                                                                                                                                                                                                                                                                                                                                                                                                                                                                                                                                                                                                                                                                                                                                                                                                                                                                                                                                                                                                                                                                                                                                                                                                                                                                                               | 3.69<br>-10.11<br>-3.01<br>ytd %<br>0.00<br>3.54<br>1.00<br>17.65<br>11.70<br>2.86<br>-4.76<br>0.00<br>0.00<br>0.83<br>0.09<br>0.71                             | 26.14<br>1450.00<br>107.00<br><b>52Wk High</b><br>900<br>1755<br>5200<br>460<br>850<br>72<br>3800<br>230<br>1250<br>1281<br>12801<br>890 | 20.69<br>862.00<br>50.00<br><b>52Wk Low</b><br>899<br>1370<br>3699<br>365<br>706<br>68<br>2127<br>190<br>1100<br>1199<br>12790<br>650                                          |
| Palladium Uranium NSX Local  ANE CGP FNB LHN MOC NAM NBS NHL ORY PNH SILP SNO SA versus Na SA Bonds                                                                                                                             | 24.67<br>1004.50<br>88.75<br>Level<br>899<br>1755<br>4950<br>460<br>850<br>72<br>2999<br>222<br>1200<br>1210<br>12801<br>851                                                                                                                        | 0.00<br>6.20<br>-0.50<br>Last Change<br>0.00<br>2.00<br>0.00<br>55.00<br>0.00<br>0.00<br>0.00<br>0.0        | 0.00 0.62 -0.56 e Last % 0.00 0.11 0.00 13.58 0.00 0.00 0.00 0.00 0.00 0.00 0.01 Chg [bp]                                                 | 8.81<br>6.09<br>7-7.31<br>mtd %<br>0.00<br>1.98<br>0.000<br>13.58<br>8.97<br>0.000<br>-3.26<br>0.00<br>0.000<br>0.000<br>0.000                                                                                                                                                                                                                                                                                                                                                                                                                                                                                                                                                                                                                                                                                                                                                                                                                                                                                                                                                                                                                                                                                                                                                                                                                                                                                                                                                                                                                                                                                                                                                                                                                                                                                                                                                                                                                                                                                                                                                                                                 | 3.69<br>-10.11<br>-3.01<br>ytd %<br>0.00<br>3.54<br>1.00<br>17.65<br>11.70<br>2.86<br>-4.76<br>0.00<br>0.00<br>0.83<br>0.09<br>0.71                             | 26.14 1450.00 107.00  52Wk High 900 1755 5200 460 850 72 3800 230 1250 1281 12801 890  Premium                                           | 20.69<br>862.00<br>50.00<br><b>52Wk Low</b><br>899<br>1370<br>3699<br>365<br>706<br>68<br>2127<br>190<br>1100<br>1199<br>12790<br>650<br><b>Chg [bp]</b>                       |
| Palladium Uranium NSX Local  ANE CGP FNB LHN MOC NAM NBS NHL ORY PNH SILP SNO SA versus Na SA Bonds R186                                                                                                                        | 24.67<br>1004.50<br>88.75<br>Level<br>899<br>1755<br>4950<br>460<br>850<br>72<br>2999<br>222<br>1200<br>1210<br>12801<br>851<br>851                                                                                                                 | 0.00 6.20 -0.50  Last Change 0.00 2.00 0.00 55.00 0.00 0.00 0.00 0.0                                        | 0.00 0.62 -0.56  Last % 0.00 0.11 0.00 13.58 0.00 0.00 0.00 0.00 0.00 0.00 0.12  Chg [bp] -0.50                                           | 8.81 6.09 7-7.31 mtd % 0.00 1.98 0.000 1.3.58 8.97 0.000 -3.26 0.000 0.000 0.000 0.000 0.001 NAM Bonds GC24                                                                                                                                                                                                                                                                                                                                                                                                                                                                                                                                                                                                                                                                                                                                                                                                                                                                                                                                                                                                                                                                                                                                                                                                                                                                                                                                                                                                                                                                                                                                                                                                                                                                                                                                                                                                                                                                                                                                                                                                                    | 3.69 -10.11 -3.01  ytd % 0.00 3.54 1.00 17.65 11.70 2.86 -4.76 0.00 0.00 0.83 0.09 0.71  YTM 8.87                                                               | 26.14 1450.00 107.00  52Wk High 900 1755 5200 460 850 72 3800 230 1250 1281 12801 890  Premium 0                                         | 20.69<br>862.00<br>50.00<br>52Wk Low<br>899<br>1370<br>3699<br>365<br>706<br>68<br>2127<br>190<br>1100<br>1199<br>12790<br>650<br>Chg [bp]                                     |
| Palladium<br>Uranium<br>NSX Local<br>ANE<br>CGP<br>FNB<br>LHN<br>MOC<br>NAM<br>NBS<br>NHL<br>ORY<br>PNH<br>SILP<br>SNO<br>SA Versus Na<br>SA Bonds<br>R186<br>R2030                                                             | 24.67<br>1004.50<br>88.75<br>Level<br>899<br>1755<br>4950<br>460<br>850<br>72<br>2999<br>222<br>1200<br>1210<br>12801<br>851<br>mibian Bor<br>YTM<br>9.14<br>10.41                                                                                  | 0.00 6.20 -0.50  Last Change 0.00 2.00 0.00 55.00 0.00 0.00 0.00 0.0                                        | 0.00 0.62 -0.56  e Last % 0.00 0.11 0.00 13.58 0.00 0.00 0.00 0.00 0.00 0.00 0.12  Chg [bp] -0.50 -1.00                                   | 8.81<br>6.09<br>7-7.31<br>mtd %<br>0.00<br>1.98<br>0.00<br>13.58<br>8.97<br>0.00<br>-3.26<br>0.00<br>0.00<br>0.00<br>0.00<br>0.71<br>NAM Bonds<br>GC24<br>GC25                                                                                                                                                                                                                                                                                                                                                                                                                                                                                                                                                                                                                                                                                                                                                                                                                                                                                                                                                                                                                                                                                                                                                                                                                                                                                                                                                                                                                                                                                                                                                                                                                                                                                                                                                                                                                                                                                                                                                                 | 3.69 -10.11 -3.01  ytd % 0.00 3.54 1.00 17.65 11.70 2.86 -4.76 0.00 0.00 0.83 0.09 0.71  YTM 8.87 9.41                                                          | 26.14 1450.00 107.00  52Wk High 900 1755 5200 460 850 72 3800 230 1250 1281 12801 890  Premium 0 27                                      | 20.69<br>862.00<br>50.00<br>52Wk Low<br>899<br>1370<br>3699<br>365<br>706<br>68<br>2127<br>190<br>1100<br>1199<br>12790<br>650<br>Chg [bp]<br>-0.28                            |
| Palladium Uranium NSX Local  ANE CGP FNB LHN MOC NAM NBS NHL ORY PNH SILP SNO SA versus Na SA Bonds R186                                                                                                                        | 24.67<br>1004.50<br>88.75<br>Level<br>899<br>1755<br>4950<br>460<br>850<br>72<br>2999<br>222<br>1200<br>1210<br>12801<br>851<br>851                                                                                                                 | 0.00 6.20 -0.50  Last Change 0.00 2.00 0.00 55.00 0.00 0.00 0.00 0.0                                        | 0.00 0.62 -0.56  Last % 0.00 0.11 0.00 13.58 0.00 0.00 0.00 0.00 0.00 0.00 0.12  Chg [bp] -0.50                                           | 8.81 6.09 7-7.31 mtd % 0.00 1.98 0.000 1.3.58 8.97 0.000 -3.26 0.000 0.000 0.000 0.000 0.001 NAM Bonds GC24                                                                                                                                                                                                                                                                                                                                                                                                                                                                                                                                                                                                                                                                                                                                                                                                                                                                                                                                                                                                                                                                                                                                                                                                                                                                                                                                                                                                                                                                                                                                                                                                                                                                                                                                                                                                                                                                                                                                                                                                                    | 3.69 -10.11 -3.01  ytd % 0.00 3.54 1.00 17.65 11.70 2.86 -4.76 0.00 0.00 0.83 0.09 0.71  YTM 8.87                                                               | 26.14 1450.00 107.00  52Wk High 900 1755 5200 460 850 72 3800 230 1250 1281 12801 890  Premium 0                                         | 20.69<br>862.00<br>50.00<br>52Wk Low<br>899<br>1370<br>3699<br>365<br>706<br>68<br>2127<br>190<br>1100<br>1199<br>12790<br>650<br>Chg [bp]                                     |
| Palladium<br>Uranium<br>NSX Local<br>ANE<br>CGP<br>FNB<br>LHN<br>MOC<br>NAM<br>NBS<br>NHL<br>ORY<br>PNH<br>SILP<br>SNO<br>SA Versus Na<br>SA Bonds<br>R186<br>R2030                                                             | 24.67<br>1004.50<br>88.75<br>Level<br>899<br>1755<br>4950<br>460<br>850<br>72<br>2999<br>222<br>1200<br>1210<br>12801<br>851<br>mibian Bor<br>YTM<br>9.14<br>10.41                                                                                  | 0.00 6.20 -0.50  Last Change 0.00 2.00 0.00 55.00 0.00 0.00 0.00 0.0                                        | 0.00 0.62 -0.56  e Last % 0.00 0.11 0.00 13.58 0.00 0.00 0.00 0.00 0.00 0.00 0.12  Chg [bp] -0.50 -1.00                                   | 8.81<br>6.09<br>7-7.31<br>mtd %<br>0.00<br>1.98<br>0.00<br>13.58<br>8.97<br>0.00<br>-3.26<br>0.00<br>0.00<br>0.00<br>0.00<br>0.71<br>NAM Bonds<br>GC24<br>GC25                                                                                                                                                                                                                                                                                                                                                                                                                                                                                                                                                                                                                                                                                                                                                                                                                                                                                                                                                                                                                                                                                                                                                                                                                                                                                                                                                                                                                                                                                                                                                                                                                                                                                                                                                                                                                                                                                                                                                                 | 3.69 -10.11 -3.01  ytd % 0.00 3.54 1.00 17.65 11.70 2.86 -4.76 0.00 0.00 0.83 0.09 0.71  YTM 8.87 9.41                                                          | 26.14 1450.00 107.00  52Wk High 900 1755 5200 460 850 72 3800 230 1250 1281 12801 890  Premium 0 27                                      | 20.69<br>862.00<br>50.00<br>52Wk Low<br>899<br>1370<br>3699<br>365<br>706<br>68<br>2127<br>190<br>1100<br>1199<br>12790<br>650<br>Chg [bp]<br>-0.28                            |
| Palladium Uranium NSX Local  ANE CGP FNB LHN MOC NAM NBS NHL ORY PNH SILP SNO SA versus Na SA Bonds R186 R2030 R213 R2032                                                                                                       | 24.67<br>1004.50<br>88.75<br>Level<br>899<br>1755<br>4950<br>460<br>850<br>72<br>2999<br>222<br>1200<br>1210<br>12801<br>851<br>mibian Bor<br>YTM (<br>9.14<br>10.41<br>10.90<br>11.27                                                              | 0.00 6.20 -0.50  Last Change 0.00 2.00 0.00 55.00 0.00 0.00 0.00 0.0                                        | 0.00 0.62 -0.56 e Last % 0.00 0.11 0.00 13.58 0.00 0.00 0.00 0.00 0.00 0.00 0.12 Chg [bp] -0.50 -1.00 0.50 0.50                           | 8.81<br>6.09<br>-7.31<br>mtd %<br>0.00<br>1.98<br>0.00<br>13.58<br>8.97<br>0.00<br>-3.26<br>0.00<br>0.00<br>0.00<br>0.00<br>0.00<br>0.07<br>1                                                                                                                                                                                                                                                                                                                                                                                                                                                                                                                                                                                                                                                                                                                                                                                                                                                                                                                                                                                                                                                                                                                                                                                                                                                                                                                                                                                                                                                                                                                                                                                                                                                                                                                                                                                                                                                                                                                                                                                  | 3.69 -10.11 -3.01  ytd % 0.00 3.54 1.00 17.65 11.70 2.86 -4.76 0.00 0.00 0.83 0.09 0.71  YTM 8.87 9.41 9.37 9.85                                                | 26.14 1450.00 107.00  52Wk High 900 1755 5200 460 850 72 3800 230 1250 1281 12801 12801 890  Premium 0 27 23 71                          | 20.69<br>862.00<br>50.00<br>52Wk Low<br>899<br>1370<br>3699<br>365<br>7066<br>68<br>2127<br>190<br>1100<br>1199<br>12790<br>650<br>Chg [bp]<br>-0.28<br>-0.50<br>-0.50         |
| Palladium Uranium NSX Local  ANE CGP FNB LHN MOC NAM NBS NHL ORY PNH SILP SNO SA versus Na SA Bonds R186 R2030 R213 R2032 R2035                                                                                                 | 24.67<br>1004.50<br>88.75<br>Level<br>899<br>1755<br>4950<br>460<br>850<br>72<br>2999<br>222<br>1200<br>1210<br>12801<br>851<br>mibian Bor<br>YTM<br>9.14<br>10.41<br>10.90<br>11.27<br>12.05                                                       | 0.00 6.20 -0.50  Last Change 0.00 2.00 0.00 55.00 0.00 0.00 0.00 0.0                                        | 0.00 0.62 -0.56 0.00 0.11 0.00 13.58 0.00 0.00 0.00 0.00 0.00 0.12  Chg [bp] -0.50 -1.00 0.50 0.50 2.50                                   | 8.81 6.09 7-7.31 mtd % 0.00 1.98 0.000 1.98 0.000 1.58 8.97 0.000 -3.26 0.00 0.00 0.00 0.00 0.00 0.00 0.00 0                                                                                                                                                                                                                                                                                                                                                                                                                                                                                                                                                                                                                                                                                                                                                                                                                                                                                                                                                                                                                                                                                                                                                                                                                                                                                                                                                                                                                                                                                                                                                                                                                                                                                                                                                                                                                                                                                                                                                                                                                   | 3.69 -10.11 -3.01  ytd % 0.00 3.54 1.00 17.65 11.70 2.86 -4.76 0.00 0.00 0.83 0.09 0.71  YTM 8.87 9.41 9.37 9.85 9.29                                           | 26.14 1450.00 107.00  52Wk High 900 1755 5200 460 850 72 3800 230 1250 1281 12801 890  Premium 0 27 23 71 -112                           | 20.69<br>862.00<br>50.00<br>52Wk Low<br>899<br>1370<br>3699<br>365<br>706<br>68<br>2127<br>190<br>1100<br>1199<br>12790<br>650<br>Chg [bp]<br>-0.28<br>-0.50<br>-0.50<br>-0.50 |
| Palladium Uranium NSX Local  ANE CGP FNB LHN MOC NAM NBS NHL ORY PNH SILP SNO SA versus Na SA Bonds R186 R2030 R213 R2032 R2035 R209                                                                                            | 24.67<br>1004.50<br>88.75<br>Level<br>899<br>1755<br>4950<br>460<br>850<br>72<br>2999<br>222<br>1200<br>1210<br>12801<br>851<br>mibian Bor<br>YTM<br>9.14<br>10.41<br>10.90<br>11.27<br>12.05<br>12.17                                              | 0.00 6.20 -0.50  Last Change 0.00 2.00 0.00 55.00 0.00 0.00 0.00 0.0                                        | 0.00 0.62 -0.56 e Last % 0.00 0.11 0.00 13.58 0.00 0.00 0.00 0.00 0.00 0.12  Chg [bp] -0.50 -1.00 0.50 0.50 2.50                          | 8.81 6.09 7-7.31 mtd % 0.00 1.98 0.000 1.3.58 8.97 0.000 -3.26 0.00 0.000 0.000 0.000 0.001 NAM Bonds GC24 GC25 GC26 GC27 GC28 GC30                                                                                                                                                                                                                                                                                                                                                                                                                                                                                                                                                                                                                                                                                                                                                                                                                                                                                                                                                                                                                                                                                                                                                                                                                                                                                                                                                                                                                                                                                                                                                                                                                                                                                                                                                                                                                                                                                                                                                                                            | 3.69 -10.11 -3.01  ytd % 0.00 3.54 1.00 17.65 11.70 2.86 -4.76 0.00 0.00 0.83 0.09 0.71  YTM 8.87 9.41 9.37 9.85 9.29 10.68                                     | 26.14 1450.00 107.00  52Wk High 900 1755 5200 460 850 72 3800 230 1250 1281 12801 890  Premium 0 27 23 71 -112 27                        | 20.69 862.00 50.00  52Wk Low 899 1370 3699 365 706 68 2127 190 1100 1199 12790 650  Chg [bp] -0.28 -0.50 -0.50 -0.50 -1.00 -1.00                                               |
| Palladium Uranium NSX Local  ANE CGP FNB LHN MOC NAM NBS NHL ORY PNH SILP SNO SA versus Na SA Bonds R186 R2030 R213 R2032 R2035 R209 R2037                                                                                      | 24.67<br>1004.50<br>88.75<br>Level<br>899<br>1755<br>4950<br>460<br>850<br>72<br>2999<br>222<br>1200<br>1210<br>12801<br>12801<br>9.14<br>10.41<br>10.90<br>11.27<br>12.05<br>12.17                                                                 | 0.00 6.20 -0.50  Last Change 0.00 2.00 0.00 55.00 0.00 0.00 0.00 0.0                                        | 0.00 0.62 -0.56 e Last % 0.00 0.11 0.00 13.58 0.00 0.00 0.00 0.00 0.00 0.12 Chg [bp] -0.50 -1.00 0.50 2.50 2.50 5.00                      | 8.81 6.09 7-7.31 mtd % 0.00 1.98 0.00 1.3.58 8.97 0.00 0.3.26 0.00 0.00 0.00 0.00 0.00 0.00 0.71  NAM Bonds GC24 GC25 GC26 GC27 GC28 GC30 GC32                                                                                                                                                                                                                                                                                                                                                                                                                                                                                                                                                                                                                                                                                                                                                                                                                                                                                                                                                                                                                                                                                                                                                                                                                                                                                                                                                                                                                                                                                                                                                                                                                                                                                                                                                                                                                                                                                                                                                                                 | 3.69 -10.11 -3.01  ytd % 0.00 3.54 1.00 17.65 11.70 2.86 -4.76 0.00 0.00 0.83 0.09 0.71  YTM 8.87 9.41 9.37 9.85 9.29 10.68 11.17                               | 26.14 1450.00 107.00  52Wk High 900 1755 5200 460 850 72 3800 230 1250 1281 12801 890  Premium 0 27 23 71 -112 27                        | 20.69 862.00 50.00  52Wk Low 899 1370 3699 365 706 68 2127 190 1100 1199 12790 650  Chg [bp] -0.28 -0.50 -0.50 -0.50 -1.00 0.50                                                |
| Palladium Uranium NSX Local  ANE CGP FNB LHN MOC NAM NBS NHL ORY PNH SILP SNO SA versus Na SA Bonds R186 R2030 R213 R2032 R2035 R209 R2037 R2040                                                                                | 24.67<br>1004.50<br>88.75<br>Level<br>899<br>1755<br>4950<br>460<br>850<br>72<br>2999<br>222<br>1200<br>1210<br>12801<br>851<br>mibian Bor<br>YTM (9.14<br>10.90<br>11.27<br>12.05<br>12.17<br>12.48<br>12.75                                       | 0.00 6.20 -0.50  Last Change 0.00 2.00 0.00 55.00 0.00 0.00 0.00 0.0                                        | 0.00 0.62 -0.56  Last % 0.00 0.11 0.00 13.58 0.00 0.00 0.00 0.00 0.00 0.12  Chg [bp] -0.50 -1.00 0.50 2.50 2.50 3.50                      | 8.81 6.09 7-7.31 mtd % 0.00 1.98 0.00 1.3.58 8.97 0.00 0.3.26 0.00 0.00 0.00 0.00 0.00 0.71  NAM Bonds GC24 GC25 GC26 GC27 GC28 GC30 GC32 GC35                                                                                                                                                                                                                                                                                                                                                                                                                                                                                                                                                                                                                                                                                                                                                                                                                                                                                                                                                                                                                                                                                                                                                                                                                                                                                                                                                                                                                                                                                                                                                                                                                                                                                                                                                                                                                                                                                                                                                                                 | 3.69 -10.11 -3.01  ytd % 0.00 3.54 1.00 17.65 11.70 2.86 -4.76 0.00 0.00 0.83 0.09 0.71  YTM 8.87 9.41 9.37 9.85 9.29 10.68 11.17 12.19                         | 26.14 1450.00 107.00  52Wk High 900 1755 5200 460 850 72 38000 230 1250 1281 12801 890  Premium 0 27 23 71 -112 27 27                    | 20.69 862.00 50.00  52Wk Low 899 1370 3699 365 706 68 2127 190 1100 1199 12790 650  Chg [bp] -0.28 -0.50 -0.50 -0.50 -1.00 0.50 2.50                                           |
| Palladium Uranium NSX Local  ANE CGP FNB LHN MOC NAM NBS NHL ORY PNH SILP SNO SA versus Na SA Bonds R186 R2030 R213 R2032 R2035 R209 R2037 R2040 R214                                                                           | 24.67<br>1004.50<br>88.75<br>Level<br>899<br>1755<br>4950<br>460<br>850<br>72<br>2999<br>222<br>1200<br>1210<br>12801<br>851<br>mibian Bor<br>YTM<br>9.14<br>10.90<br>11.27<br>12.05<br>12.17<br>12.48<br>12.75<br>12.59                            | 0.00 6.20 -0.50  Last Change 0.00 2.00 0.00 55.00 0.00 0.00 0.00 0.0                                        | 0.00 0.62 -0.56 e Last % 0.00 0.11 0.00 13.58 0.00 0.00 0.00 0.00 0.00 0.12 Chg [bp] -0.50 -1.00 0.50 0.50 2.50 2.50 5.00 3.50            | 8.81 6.09 7-7.31 mtd % 0.00 1.98 0.00 1.3.58 0.00 1.3.58 0.00 0.00 0.00 0.00 0.00 0.00 0.00 0                                                                                                                                                                                                                                                                                                                                                                                                                                                                                                                                                                                                                                                                                                                                                                                                                                                                                                                                                                                                                                                                                                                                                                                                                                                                                                                                                                                                                                                                                                                                                                                                                                                                                                                                                                                                                                                                                                                                                                                                                                  | 3.69 -10.11 -3.01  ytd % 0.00 3.54 1.00 17.65 11.70 2.86 -4.76 0.00 0.00 0.83 0.09 0.71  YTM 8.87 9.41 9.37 9.85 9.29 10.68 11.17 12.19                         | 26.14 1450.00 107.00  52Wk High 900 1755 5200 460 850 72 3800 230 1250 1281 12801 890  Premium 0 27 23 71 -112 27 27 27 29 39            | 20.69 862.00 50.00  52Wk Low 899 1370 3699 365 706 68 2127 190 1100 1199 12790 650  Chg [bp] -0.28 -0.50 -0.50 -1.00 -1.00 0.50 2.50 5.00                                      |
| Palladium Uranium NSX Local  ANE CGP FNB LHN MOC NAM NBS NHL ORY PNH SILP SNO SA versus Na SA Bonds R186 R2030 R213 R2032 R2035 R209 R2037 R2040                                                                                | 24.67<br>1004.50<br>88.75<br>Level<br>899<br>1755<br>4950<br>460<br>850<br>72<br>2999<br>222<br>1200<br>1210<br>12801<br>851<br>mibian Bor<br>YTM (9.14<br>10.90<br>11.27<br>12.05<br>12.17<br>12.48<br>12.75                                       | 0.00 6.20 -0.50  Last Change 0.00 2.00 0.00 55.00 0.00 0.00 0.00 0.0                                        | 0.00 0.62 -0.56  Last % 0.00 0.11 0.00 13.58 0.00 0.00 0.00 0.00 0.00 0.12  Chg [bp] -0.50 -1.00 0.50 2.50 2.50 3.50                      | 8.81 6.09 7-7.31 mtd % 0.00 1.98 0.00 1.3.58 8.97 0.00 0.3.26 0.00 0.00 0.00 0.00 0.00 0.71  NAM Bonds GC24 GC25 GC26 GC27 GC28 GC30 GC32 GC35                                                                                                                                                                                                                                                                                                                                                                                                                                                                                                                                                                                                                                                                                                                                                                                                                                                                                                                                                                                                                                                                                                                                                                                                                                                                                                                                                                                                                                                                                                                                                                                                                                                                                                                                                                                                                                                                                                                                                                                 | 3.69 -10.11 -3.01  ytd % 0.00 3.54 1.00 17.65 11.70 2.86 -4.76 0.00 0.00 0.83 0.09 0.71  YTM 8.87 9.41 9.37 9.85 9.29 10.68 11.17 12.19                         | 26.14 1450.00 107.00  52Wk High 900 1755 5200 460 850 72 38000 230 1250 1281 12801 890  Premium 0 27 23 71 -112 27 27                    | 20.69 862.00 50.00  52Wk Low 899 1370 3699 365 706 68 2127 190 1100 1199 12790 650  Chg [bp] -0.28 -0.50 -0.50 -0.50 -1.00 0.50 2.50                                           |
| Palladium<br>Uranium<br>NSX Local<br>ANE<br>CGP<br>FNB<br>LHN<br>MOC<br>NAM<br>NBS<br>NHL<br>ORY<br>PNH<br>SILP<br>SNO<br>SA Versus Na<br>SA Bonds<br>R186<br>R2030<br>R213<br>R2032<br>R2035<br>R209<br>R2037<br>R2040<br>R214 | 24.67<br>1004.50<br>88.75<br>Level<br>899<br>1755<br>4950<br>460<br>850<br>72<br>2999<br>222<br>1200<br>1210<br>12801<br>851<br>mibian Bor<br>YTM<br>9.14<br>10.90<br>11.27<br>12.05<br>12.17<br>12.48<br>12.75<br>12.59                            | 0.00 6.20 -0.50  Last Change 0.00 2.00 0.00 55.00 0.00 0.00 0.00 0.0                                        | 0.00 0.62 -0.56 e Last % 0.00 0.11 0.00 13.58 0.00 0.00 0.00 0.00 0.00 0.12 Chg [bp] -0.50 -1.00 0.50 0.50 2.50 2.50 5.00 3.50            | 8.81 6.09 7-7.31 mtd % 0.00 1.98 0.00 1.3.58 0.00 1.3.58 0.00 0.00 0.00 0.00 0.00 0.00 0.00 0                                                                                                                                                                                                                                                                                                                                                                                                                                                                                                                                                                                                                                                                                                                                                                                                                                                                                                                                                                                                                                                                                                                                                                                                                                                                                                                                                                                                                                                                                                                                                                                                                                                                                                                                                                                                                                                                                                                                                                                                                                  | 3.69 -10.11 -3.01  ytd % 0.00 3.54 1.00 17.65 11.70 2.86 -4.76 0.00 0.00 0.83 0.09 0.71  YTM 8.87 9.41 9.37 9.85 9.29 10.68 11.17 12.19                         | 26.14 1450.00 107.00  52Wk High 900 1755 5200 460 850 72 3800 230 1250 1281 12801 890  Premium 0 27 23 71 -112 27 27 27 29 39            | 20.69 862.00 50.00  52Wk Low 899 1370 3699 365 706 68 2127 190 1100 1199 12790 650  Chg [bp] -0.28 -0.50 -0.50 -1.00 -1.00 0.50 2.50 5.00                                      |
| Palladium Uranium NSX Local  ANE CGP FNB LHN MOC NAM NBS NHL ORY PNH SILP SNO SA versus Na SA Bonds R186 R2030 R213 R2032 R2035 R209 R2037 R2040 R214 R2044 R2048                                                               | 24.67<br>1004.50<br>88.75<br>Level<br>899<br>1755<br>4950<br>460<br>850<br>72<br>2999<br>222<br>1200<br>1210<br>12801<br>851<br>mibian Bor<br>YTM<br>9.14<br>10.41<br>10.90<br>11.27<br>12.05<br>12.17<br>12.48<br>12.75<br>12.59<br>12.86<br>12.77 | 0.00 6.20 -0.50  Last Change 0.00 2.00 0.00 55.00 0.00 0.00 0.00 0.0                                        | 0.00 0.62 -0.56 0.00 0.11 0.00 13.58 0.00 0.00 0.00 0.00 0.00 0.12  Chg [bp] -0.50 -1.00 0.50 0.50 2.50 2.50 5.00 3.50 3.50 3.00 3.00     | 8.81 6.09 7-7.31 mtd % 0.00 1.98 0.000 1.98 0.000 1.58 8.97 0.000 0.000 0.000 0.000 0.000 0.001 0.000 0.001 0.000 0.001 0.000 0.001 0.001 0.001 0.001 0.001 0.002 0.003 0.003 0.003 0.003 0.003 0.003 0.003 0.003 0.003 0.003 0.003 0.003 0.003 0.003 0.003 0.003 0.003 0.003 0.003 0.003 0.003 0.003 0.003 0.003 0.003 0.003 0.003 0.003 0.003 0.003 0.003 0.003 0.003 0.003 0.003 0.003 0.003 0.003 0.003 0.003 0.003 0.003 0.003 0.003 0.003 0.003 0.003 0.003 0.003 0.003 0.003 0.003 0.003 0.003 0.003 0.003 0.003 0.003 0.003 0.003 0.003 0.003 0.003 0.003 0.003 0.003 0.003 0.003 0.003 0.003 0.003 0.003 0.003 0.003 0.003 0.003 0.003 0.003 0.003 0.003 0.003 0.003 0.003 0.003 0.003 0.003 0.003 0.003 0.003 0.003 0.003 0.003 0.003 0.003 0.003 0.003 0.003 0.003 0.003 0.003 0.003 0.003 0.003 0.003 0.003 0.003 0.003 0.003 0.003 0.003 0.003 0.003 0.003 0.003 0.003 0.003 0.003 0.003 0.003 0.003 0.003 0.003 0.003 0.003 0.003 0.003 0.003 0.003 0.003 0.003 0.003 0.003 0.003 0.003 0.003 0.003 0.003 0.003 0.003 0.003 0.003 0.003 0.003 0.003 0.003 0.003 0.003 0.003 0.003 0.003 0.003 0.003 0.003 0.003 0.003 0.003 0.003 0.003 0.003 0.003 0.003 0.003 0.003 0.003 0.003 0.003 0.003 0.003 0.003 0.003 0.003 0.003 0.003 0.003 0.003 0.003 0.003 0.003 0.003 0.003 0.003 0.003 0.003 0.003 0.003 0.003 0.003 0.003 0.003 0.003 0.003 0.003 0.003 0.003 0.003 0.003 0.003 0.003 0.003 0.003 0.003 0.003 0.003 0.003 0.003 0.003 0.003 0.003 0.003 0.003 0.003 0.003 0.003 0.003 0.003 0.003 0.003 0.003 0.003 0.003 0.003 0.003 0.003 0.003 0.003 0.003 0.003 0.003 0.003 0.003 0.003 0.003 0.003 0.003 0.003 0.003 0.003 0.003 0.003 0.003 0.003 0.003 0.003 0.003 0.003 0.003 0.003 0.003 0.003 0.003 0.003 0.003 0.003 0.003 0.003 0.003 0.003 0.003 0.003 0.003 0.003 0.003 0.003 0.003 0.003 0.003 0.003 0.003 0.003 0.003 0.003 0.003 0.003 0.003 0.003 0.003 0.003 0.003 0.003 0.003 0.003 0.003 0.003 0.003 0.003 0.003 0.003 0.003 0.003 0.003 0.003 0.003 0.003 0.003 0.003 0.003 0.003 0.003 0.003 0.003 0.003 0.003 0.003 0.003 0.003 0.003 0.003 0.003 0.003 0.003 0.003 0.003 0.003 0.003  | 3.69 -10.11 -3.01  ytd % 0.00 3.54 1.00 17.65 11.70 2.86 -4.76 0.00 0.00 0.83 0.09 0.71  YTM 8.87 9.41 9.37 9.85 9.29 10.68 11.17 12.187 12.187 13.39 12.89     | 26.14 1450.00 107.00  52Wk High 900 1755 5200 460 850 72 3800 230 1250 1281 12801 890  Premium 0 27 23 71 -112 27 27 27 29 39 80 80      | 20.69 862.00 50.00  52Wk Low 899 1370 3699 365 706 68 2127 190 1100 1199 12790 650  Chg [bp] -0.28 -0.50 -0.50 -0.50 -1.00 -1.00 0.50 2.50 5.00 8.50 3.00                      |
| Palladium Uranium NSX Local  ANE CGP FNB LHN MOC NAM NBS NHL ORY PNH SILP SNO SA versus Na SA Bonds R186 R2030 R213 R2032 R2035 R209 R2037 R2040 R214 R2044                                                                     | 24.67<br>1004.50<br>88.75<br>Level<br>899<br>1755<br>4950<br>460<br>850<br>72<br>2999<br>222<br>1200<br>1210<br>12801<br>851<br>mibian Bor<br>YTM<br>9.14<br>10.41<br>10.90<br>11.27<br>12.05<br>12.17<br>12.48<br>12.75<br>12.59<br>12.86          | 0.00 6.20 -0.50  Last Change 0.00 2.00 0.00 55.00 0.00 0.00 0.00 0.0                                        | 0.00 0.62 -0.56 e Last % 0.00 0.11 0.00 13.58 0.00 0.00 0.00 0.00 0.00 0.12  Chg [bp] -0.50 -1.00 0.50 0.50 2.50 2.50 5.00 3.50 3.50 3.00 | 8.81 6.09 7-7.31 mtd % 0.000 1.98 0.000 1.98 0.000 1.98 0.000 0.000 0.000 0.000 0.000 0.000 0.001 0.000 0.001 0.001 0.001 0.001 0.002 0.001 0.003 0.001 0.003 0.003 0.003 0.003 0.003 0.003 0.003 0.003 0.003 0.003 0.003 0.003 0.003 0.003 0.003 0.003 0.003 0.003 0.003 0.003 0.003 0.003 0.003 0.003 0.003 0.003 0.003 0.003 0.003 0.003 0.003 0.003 0.003 0.003 0.003 0.003 0.003 0.003 0.003 0.003 0.003 0.003 0.003 0.003 0.003 0.003 0.003 0.003 0.003 0.003 0.003 0.003 0.003 0.003 0.003 0.003 0.003 0.003 0.003 0.003 0.003 0.003 0.003 0.003 0.003 0.003 0.003 0.003 0.003 0.003 0.003 0.003 0.003 0.003 0.003 0.003 0.003 0.003 0.003 0.003 0.003 0.003 0.003 0.003 0.003 0.003 0.003 0.003 0.003 0.003 0.003 0.003 0.003 0.003 0.003 0.003 0.003 0.003 0.003 0.003 0.003 0.003 0.003 0.003 0.003 0.003 0.003 0.003 0.003 0.003 0.003 0.003 0.003 0.003 0.003 0.003 0.003 0.003 0.003 0.003 0.003 0.003 0.003 0.003 0.003 0.003 0.003 0.003 0.003 0.003 0.003 0.003 0.003 0.003 0.003 0.003 0.003 0.003 0.003 0.003 0.003 0.003 0.003 0.003 0.003 0.003 0.003 0.003 0.003 0.003 0.003 0.003 0.003 0.003 0.003 0.003 0.003 0.003 0.003 0.003 0.003 0.003 0.003 0.003 0.003 0.003 0.003 0.003 0.003 0.003 0.003 0.003 0.003 0.003 0.003 0.003 0.003 0.003 0.003 0.003 0.003 0.003 0.003 0.003 0.003 0.003 0.003 0.003 0.003 0.003 0.003 0.003 0.003 0.003 0.003 0.003 0.003 0.003 0.003 0.003 0.003 0.003 0.003 0.003 0.003 0.003 0.003 0.003 0.003 0.003 0.003 0.003 0.003 0.003 0.003 0.003 0.003 0.003 0.003 0.003 0.003 0.003 0.003 0.003 0.003 0.003 0.003 0.003 0.003 0.003 0.003 0.003 0.003 0.003 0.003 0.003 0.003 0.003 0.003 0.003 0.003 0.003 0.003 0.003 0.003 0.003 0.003 0.003 0.003 0.003 0.003 0.003 0.003 0.003 0.003 0.003 0.003 0.003 0.003 0.003 0.003 0.003 0.003 0.003 0.003 0.003 0.003 0.003 0.003 0.003 0.003 0.003 0.003 0.003 0.003 0.003 0.003 0.003 0.003 0.003 0.003 0.003 0.003 0.003 0.003 0.003 0.003 0.003 0.003 0.003 0.003 0.003 0.003 0.003 0.003 0.003 0.003 0.003 0.003 0.003 0.003 0.003 0.003 0.003 0.003 0.003 0.003 0.003 0.003 0.003 0.003 0.003 0.003 0.003 0.003 0.00 | 3.69 -10.11 -3.01  ytd % 0.00 3.54 1.00 17.65 11.70 2.86 -4.76 0.00 0.00 0.83 0.09 0.71  YTM 8.87 9.41 9.37 9.85 9.29 10.68 11.17 12.19 12.87 13.39 12.89 13.62 | 26.14 1450.00 107.00  52Wk High 900 1755 5200 460 850 72 3800 230 1250 1281 12801 890  Premium 0 27 23 71 -112 27 27 2 2 39 80 30 3 76   | 20.69 862.00 50.00  52Wk Low 899 1370 3699 365 706 68 2127 190 1100 1199 12790 650  Chg [bp] -0.28 -0.50 -0.50 -0.50 -1.00 -1.00 0.50 2.50 5.00 8.50 3.00                      |
| Palladium Uranium NSX Local  ANE CGP FNB LHN MOC NAM NBS NHL ORY PNH SILP SNO SA versus Na SA Bonds R186 R2030 R213 R2032 R2035 R209 R2037 R2040 R214 R2044 R2048                                                               | 24.67<br>1004.50<br>88.75<br>Level<br>899<br>1755<br>4950<br>460<br>850<br>72<br>2999<br>222<br>1200<br>1210<br>12801<br>851<br>mibian Bor<br>YTM<br>9.14<br>10.41<br>10.90<br>11.27<br>12.05<br>12.17<br>12.48<br>12.75<br>12.59<br>12.86<br>12.77 | 0.00 6.20 -0.50  Last Change 0.00 2.00 0.00 55.00 0.00 0.00 0.00 0.0                                        | 0.00 0.62 -0.56 0.00 0.11 0.00 13.58 0.00 0.00 0.00 0.00 0.00 0.12  Chg [bp] -0.50 -1.00 0.50 0.50 2.50 2.50 5.00 3.50 3.50 3.00 3.00     | 8.81 6.09 7-7.31 mtd % 0.00 1.98 0.000 1.98 0.000 1.58 8.97 0.000 0.000 0.000 0.000 0.000 0.001 0.000 0.001 0.000 0.001 0.000 0.001 0.001 0.001 0.001 0.001 0.002 0.003 0.003 0.003 0.003 0.003 0.003 0.003 0.003 0.003 0.003 0.003 0.003 0.003 0.003 0.003 0.003 0.003 0.003 0.003 0.003 0.003 0.003 0.003 0.003 0.003 0.003 0.003 0.003 0.003 0.003 0.003 0.003 0.003 0.003 0.003 0.003 0.003 0.003 0.003 0.003 0.003 0.003 0.003 0.003 0.003 0.003 0.003 0.003 0.003 0.003 0.003 0.003 0.003 0.003 0.003 0.003 0.003 0.003 0.003 0.003 0.003 0.003 0.003 0.003 0.003 0.003 0.003 0.003 0.003 0.003 0.003 0.003 0.003 0.003 0.003 0.003 0.003 0.003 0.003 0.003 0.003 0.003 0.003 0.003 0.003 0.003 0.003 0.003 0.003 0.003 0.003 0.003 0.003 0.003 0.003 0.003 0.003 0.003 0.003 0.003 0.003 0.003 0.003 0.003 0.003 0.003 0.003 0.003 0.003 0.003 0.003 0.003 0.003 0.003 0.003 0.003 0.003 0.003 0.003 0.003 0.003 0.003 0.003 0.003 0.003 0.003 0.003 0.003 0.003 0.003 0.003 0.003 0.003 0.003 0.003 0.003 0.003 0.003 0.003 0.003 0.003 0.003 0.003 0.003 0.003 0.003 0.003 0.003 0.003 0.003 0.003 0.003 0.003 0.003 0.003 0.003 0.003 0.003 0.003 0.003 0.003 0.003 0.003 0.003 0.003 0.003 0.003 0.003 0.003 0.003 0.003 0.003 0.003 0.003 0.003 0.003 0.003 0.003 0.003 0.003 0.003 0.003 0.003 0.003 0.003 0.003 0.003 0.003 0.003 0.003 0.003 0.003 0.003 0.003 0.003 0.003 0.003 0.003 0.003 0.003 0.003 0.003 0.003 0.003 0.003 0.003 0.003 0.003 0.003 0.003 0.003 0.003 0.003 0.003 0.003 0.003 0.003 0.003 0.003 0.003 0.003 0.003 0.003 0.003 0.003 0.003 0.003 0.003 0.003 0.003 0.003 0.003 0.003 0.003 0.003 0.003 0.003 0.003 0.003 0.003 0.003 0.003 0.003 0.003 0.003 0.003 0.003 0.003 0.003 0.003 0.003 0.003 0.003 0.003 0.003 0.003 0.003 0.003 0.003 0.003 0.003 0.003 0.003 0.003 0.003 0.003 0.003 0.003 0.003 0.003 0.003 0.003 0.003 0.003 0.003 0.003 0.003 0.003 0.003 0.003 0.003 0.003 0.003 0.003 0.003 0.003 0.003 0.003 0.003 0.003 0.003 0.003 0.003 0.003 0.003 0.003 0.003 0.003 0.003 0.003 0.003 0.003 0.003 0.003 0.003 0.003 0.003 0.003 0.003 0.003 0.003 0.003 0.003 0.003  | 3.69 -10.11 -3.01  ytd % 0.00 3.54 1.00 17.65 11.70 2.86 -4.76 0.00 0.00 0.83 0.09 0.71  YTM 8.87 9.41 9.37 9.85 9.29 10.68 11.17 12.187 12.187 13.39 12.89     | 26.14 1450.00 107.00  52Wk High 900 1755 5200 460 850 72 3800 230 1250 1281 12801 890  Premium 0 27 23 71 -112 27 27 27 29 39 80 80      | 20.69 862.00 50.00  52Wk Low 899 1370 3699 365 706 68 2127 190 1100 1199 12790 650  Chg [bp] -0.28 -0.50 -0.50 -0.50 -1.00 -1.00 0.50 2.50 5.00 8.50 3.00                      |