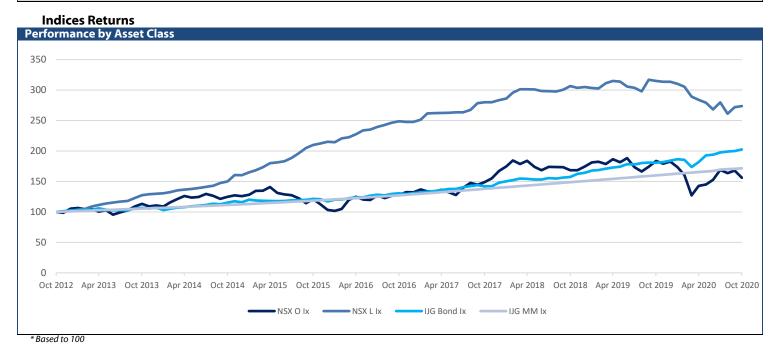

5,187     100.00     1.97     4.64     22.42       5,382     26.00     0.49     6.03     21.63       10,454     47.00     0.45     2.44     52.06 | 35,001     163.00     0.47     -0.57     32.92     42,103       27,965     -208.00     -0.74     -6.84     33.27     36,120       14,154     -259.00     -1.80     4.81     5.94     16,989       1,558     10.00     0.65     2.91     11.84     1,568       15,699     26,762     -220.00     -0.82     -6.79     33.12     33,871       34,996     155.00     0.44     -0.59     32.85     41,805       145,387     14,104     -184.00     -1.29     5.42     6.61     16,726       5,187     100.00     1.97     4.64     22.42     5,301       5,382     26.00     0.49     6.03     21.63     5,709       10,454     47.00     0.45     2.44     52.06     11,744 |



# **Namibian Bonds**

| Namibian Bonds       |        |               | Benchmark |                    | All-In- |             | Modified |
|----------------------|--------|---------------|-----------|--------------------|---------|-------------|----------|
| Government Bonds     | YTM    | Benchmark     | YTM       | Premium Last Trade | Price   | Clean Price | Duration |
| GC21                 | 4.035  | R2023         | 4.185     | -15                | 104.050 | 103.222     | 0.857    |
| GC22                 | 4.375  | R2023         | 4.185     | 19                 | 107.936 | 104.795     | 1.061    |
| GC23                 | 4.414  | R2023         | 4.185     | 23                 | 112.864 | 111.918     | 2.556    |
| GC24                 | 6.945  | R186          | 6.985     | -4