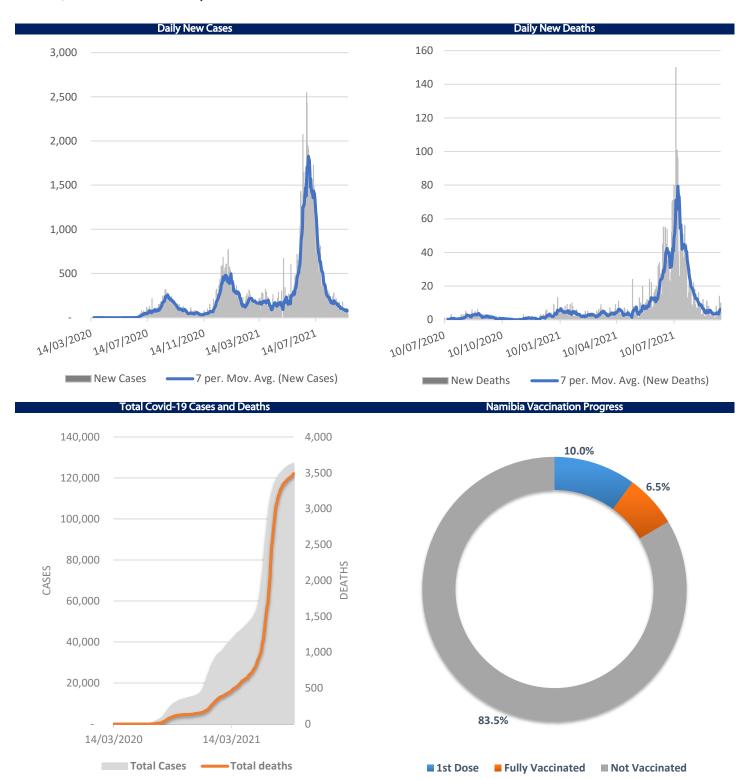

## Namibia Covid-19 Situation

Namibia recorded 36 new cases, as well as 10 deaths on Wednesday the 22nd of September. To date, the country had a total of 127,158 cases, with 1,032 active cases and 3,488 deaths. 95 patients are currently hospitalised, of which 17 are in ICU. A total of 247,985 Namibians have received at least one vaccination, of which 161,263 Namibians have been fully vaccinated.