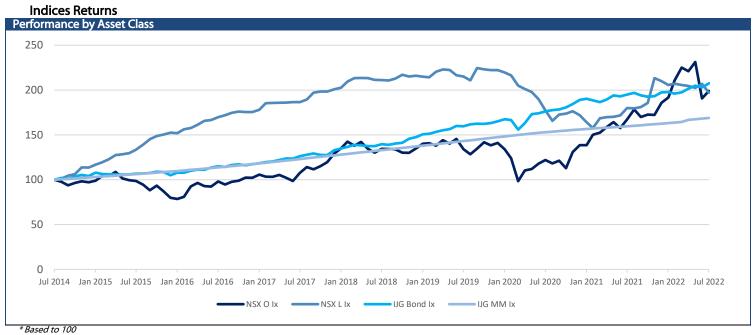

| 0.35  | 3.39   | 1,730     | 1,597    |
| NGNGLD |               | 27,704            | 126.00     | 0.46  | 1.54  | 2.57   | 29,180    | 23,647   |
| NGNPLD |               | 32,902            | -41.00     | -0.12 | -3.00 | 10.10  | 45,671    | 24,241   |
| NGNPLT |               | 14,406            | 10.00      | 0.07  | 0.85  | -2.39  | 17,347    | 13,075   |
| SXNEMG |               | 4,996             | 30.00      | 0.60  | 3.07  | -12.15 | 7,352     | 4,582    |
| SXNWDM |               | 6,466             | -70.00     | -1.07 | 1.87  | -9.13  | 14,215    | 5,545    |
| SXNNDQ |               | 12,442            | -58.00     | -0.46 | 2.79  | -16.02 | 15,140    | 7,448    |
| SXN500 |               | 7,257             | -7.00      | -0.10 | 3.38  | -6.90  | 14,597    | 6,019    |



# **Namibian Bonds**

| Namibian Bonds       |        |               | Benchmark |                    |              |             | Modified |
|----------------------|--------|---------------|-----------|--------------------|--------------|-------------|----------|
| Government Bonds     | YTM    | Benchmark     | YTM       | Premium Last Trade | All-In-Price | Clean Price | Duration |
| GC23                 | 8.100  | R2023         | 6.900     | 120                | 103.930      | 100.778     | 1.040    |
| GC24                 | 8.325  | R186          | 8.905     | -58                | 107.900      | 104.161     | 1.837    |
| GC25                 | 8.655  | R186          | 8.905     | -25                | 102.641      | 99.614      | 2.257    |
| GC26                 | 8.865  | R186