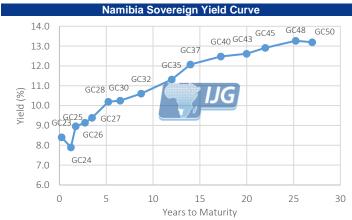

## **Government Bonds**

Government Bond Auctions
Next Auction Date: 26-July-23

#### **Commentary on Previous Auction:**

The BoN received a total N\$1.38bn worth of bids for the N\$560.0m worth of bonds on offer at the 14 July auction, translating to an overall bid-to-offer ratio of 2.47x. As was the case with the 28 June auction, demand was concentrated around the GC37-GC50. The GI27 was the only under-subscribed bond. Spreads of the vanilla bonds narrowed by an average of 8bps.

| Bond       | YTM    | Benchmark     | Benchmark YTM | Spread (bps) | All-In-Price | Coupon Rate | Next Coupon |
|------------|--------|---------------|---------------|--------------|--------------|-------------|-------------|
| GC23       | 8.403  | GT364/20Oct23 | 8.403         | 0            | 102.398      | 8.85        | 15-Oct-23   |
| GC24       | 7.900  | R186          | 8.990         | -109         | 105.761      | 10.50       | 15-Oct-23   |
| GC25       | 8.960  | R186          | 8.990         | -3           | 101.505      | 8.50        | 15-Oct-23   |
| GC26       | 9.140  | R186          | 8.990         | 15           | 100.711      | 8.50        | 15-Oct-23   |
| GC27       | 9.390  | R186          | 8.990         | 40           | 96.077       | 8.00        | 15-Jan-24   |
| GC28       | 10.198 | R2030         | 10.320        | -12          | 95.469       | 8.50        | 15-Oct-23   |
| GC30       | 10.252 | R2030         | 10.320        | -7           | 89.648       | 8.00        | 15-Jan-24   |
| GC32       | 10.610 | R213          | 10.740        | -13          | 93.333       | 9.00        | 15-Oct-23   |
| GC35       | 11.320 | R209          | 11.690        | -37          | 88.370       | 9.50        | 15-Jan-24   |
| GC37       | 12.075 | R2037         | 11.985        | 9            | 82.964       | 9.50        | 15-Jan-24   |
| GC40       | 12.483 | R214          | 12.050        | 43           | 83.736       | 9.80        | 15-Oct-23   |
| GC43       | 12.615 | R2044         | 12.265        | 35           | 81.227       | 10.00       | 15-Jan-24   |
| GC45       | 12.915 | R2044         | 12.265        | 65           | 77.939       | 9.85        | 15-Jan-24   |
| GC48       | 13.270 | R2048         | 12.210        | 106          | 78.931       | 10.00       | 15-Oct-23   |
| GC50       | 13.200 | R2048         | 12.210        | 99           | 78.524       | 10.25       | 15-Jan-24   |
| GI25       | 3.200  |               |               |              | 146.756      | 3.80        | 15-Jan-24   |
| GI27       | 4.190  |               |               |              | 113.196      | 4.00        | 15-Oct-23   |
| GI29       | 5.037  |               |               |              | 125.221      | 4.50        | 15-Jan-24   |
| GI33       | 5.814  |               |               |              | 113.401      | 4.50        | 15-Oct-23   |
| GI36       | 6.269  |               |               |              | 103.356      | 4.80        | 15-Jan-24   |
| Eurobond 2 | 7.346  | 10YUSBond     | 3.835         | 351          | 96.948       | 5.25        | 29-Oct-23   |
| NAM03      | 9.640  | R2023         | 7.550         | 209          | 99.842       | 10.06       | 01-Aug-23   |
| NAM04      | 10.750 | R186          | 8.990         | 176          | 99.226       | 10.51       | 01-Aug-23   |