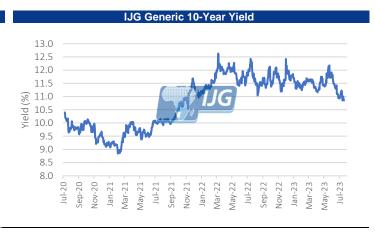

## **Government Bonds**

Government Bond Auctions
Next Auction Date: 26-July-23

#### **Commentary on Previous Auction:**

The BoN received a total N\$1.38bn worth of bids for the N\$560.0m worth of bonds on offer at the 14 July auction, translating to an overall bid-to-offer ratio of 2.47x. As was the case with the 28 June auction, demand was concentrated around the GC37-GC50. The GI27 was the only under-subscribed bond. Spreads of the vanilla bonds narrowed by an average of 8bps.