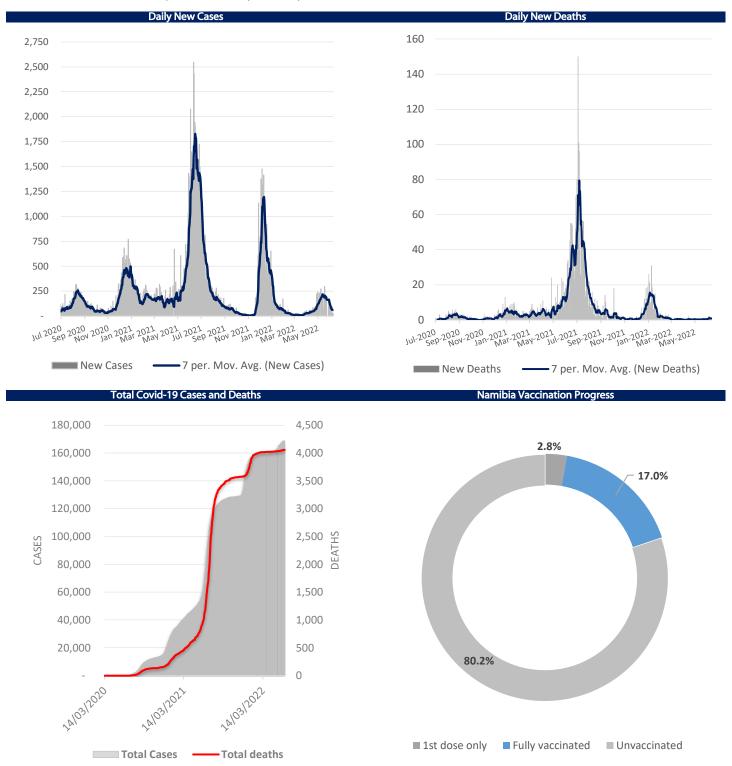

# Namibia Covid-19 Situation

Namibia recorded 26 new cases, as well as 0 deaths on Wednesday the 22nd of June\*. To date, the country had a total of 168,930 cases, with 651 active cases and 4,056 deaths. 35 patients are currently hospitalised, of which 2 are in ICU. A total of 494,382 Namibians have received at least one vaccination, of which 424,488 Namibians have been fully vaccinated.

\*Date of most recent release of official update on Covid-19 by the Ministry of Health and Social Services.

Source: Ministry of Health and Social Services, IJG Securities

| <b>IJG Holdings</b> | IJG | Hol | din | gs |
|---------------------|-----|-----|-----|----|
|---------------------|-----|-----|-----|----|