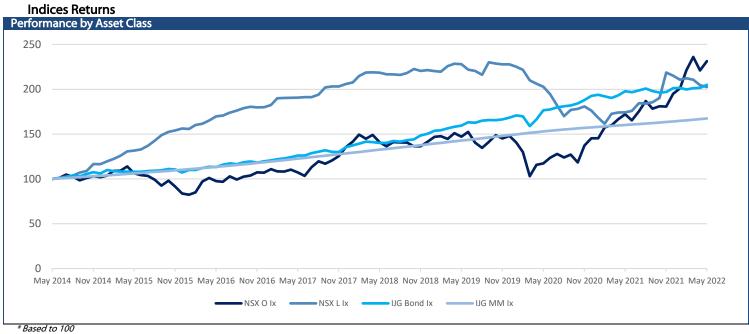

## **Local News**

**Oversubscriptions of bonds continue to soar.** The appetite for the Namibian government bonds is growing auction after auction, with investors flooding the invitations with over N\$1 billion at this week's offering. In a span of about a month, investors in Namibian government bonds have tendered N\$2.7 billion, when the government was just seeking to raise N\$665 million. – The Namibian