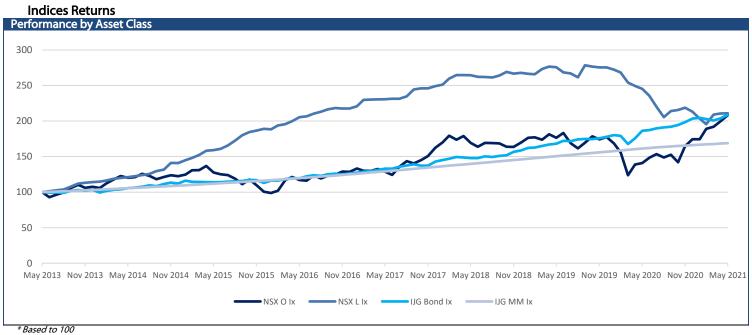

# IJG Daily Bulletin Thursday, 24 June 2021

| Local Indices                                                                            |                                                                                                               |                                                                                                                                                   |                                                                                                                          |                                                                                                                                             |                                                                                                              |                                                                                       |                                                                                                                                                                     | The Day Ahead                                                                                                                                                                                                                                                                                                                                                                                                                                                                                                                                                                                                                                                                                                                                                                                                                                                                                                                                                                                                                                                                                                                                                                                                                                                                                                                                                                                                                                                                                                                                                                                                                                                                                                                                                                                                                                                                                                                                                                                                                                                                                                                |
|------------------------------------------------------------------------------------------|---------------------------------------------------------------------------------------------------------------|---------------------------------------------------------------------------------------------------------------------------------------------------|--------------------------------------------------------------------------------------------------------------------------|---------------------------------------------------------------------------------------------------------------------------------------------|--------------------------------------------------------------------------------------------------------------|---------------------------------------------------------------------------------------|---------------------------------------------------------------------------------------------------------------------------------------------------------------------|------------------------------------------------------------------------------------------------------------------------------------------------------------------------------------------------------------------------------------------------------------------------------------------------------------------------------------------------------------------------------------------------------------------------------------------------------------------------------------------------------------------------------------------------------------------------------------------------------------------------------------------------------------------------------------------------------------------------------------------------------------------------------------------------------------------------------------------------------------------------------------------------------------------------------------------------------------------------------------------------------------------------------------------------------------------------------------------------------------------------------------------------------------------------------------------------------------------------------------------------------------------------------------------------------------------------------------------------------------------------------------------------------------------------------------------------------------------------------------------------------------------------------------------------------------------------------------------------------------------------------------------------------------------------------------------------------------------------------------------------------------------------------------------------------------------------------------------------------------------------------------------------------------------------------------------------------------------------------------------------------------------------------------------------------------------------------------------------------------------------------|
|                                                                                          | Level                                                                                                         | Net Change                                                                                                                                        | d/d %                                                                                                                    | mtd %                                                                                                                                       | ytd %                                                                                                        | 52Wk High                                                                             | 52Wk Low                                                                                                                                                            | Economic News                                                                                                                                                                                                                                                                                                                                                                                                                                                                                                                                                                                                                                                                                                                                                                                                                                                                                                                                                                                                                                                                                                                                                                                                                                                                                                                                                                                                                                                                                                                                                                                                                                                                                                                                                                                                                                                                                                                                                                                                                                                                                                                |
| NSX Overall                                                                              | 1355                                                                                                          | 7.13                                                                                                                                              | 0.53                                                                                                                     | -6.16                                                                                                                                       | 9.93                                                                                                         | 5967                                                                                  | 985                                                                                                                                                                 | US GDP (Q1 T)                                                                                                                                                                                                                                                                                                                                                                                                                                                                                                                                                                                                                                                                                                                                                                                                                                                                                                                                                                                                                                                                                                                                                                                                                                                                                                                                                                                                                                                                                                                                                                                                                                                                                                                                                                                                                                                                                                                                                                                                                                                                                                                |
| NSX Local                                                                                | 441                                                                                                           | 2.27                                                                                                                                              | 0.52                                                                                                                     | 0.25                                                                                                                                        | -3.34                                                                                                        | 580                                                                                   | 408                                                                                                                                                                 | US Langer Consumer Comfort (20 Jun)                                                                                                                                                                                                                                                                                                                                                                                                                                                                                                                                                                                                                                                                                                                                                                                                                                                                                                                                                                                                                                                                                                                                                                                                                                                                                                                                                                                                                                                                                                                                                                                                                                                                                                                                                                                                                                                                                                                                                                                                                                                                                          |
| JSE ALSI<br>JSE Top40                                                                    | 65820<br>59764                                                                                                | 267.90<br>270.59                                                                                                                                  | 0.41<br>0.45                                                                                                             | -3.16<br>-3.27                                                                                                                              | 10.79<br>9.90                                                                                                | 69404<br>63969.70                                                                     | 51226<br>46976.12                                                                                                                                                   | US Initial Jobless Claims (19 Jun)                                                                                                                                                                                                                                                                                                                                                                                                                                                                                                                                                                                                                                                                                                                                                                                                                                                                                                                                                                                                                                                                                                                                                                                                                                                                                                                                                                                                                                                                                                                                                                                                                                                                                                                                                                                                                                                                                                                                                                                                                                                                                           |
| JSE INDI                                                                                 | 86786                                                                                                         | -448.84                                                                                                                                           | -0.51                                                                                                                    | -0.10                                                                                                                                       | 11.41                                                                                                        | 90420                                                                                 | 70669                                                                                                                                                               | US Durable Goods Orders (May P)                                                                                                                                                                                                                                                                                                                                                                                                                                                                                                                                                                                                                                                                                                                                                                                                                                                                                                                                                                                                                                                                                                                                                                                                                                                                                                                                                                                                                                                                                                                                                                                                                                                                                                                                                                                                                                                                                                                                                                                                                                                                                              |
| JSE FINI                                                                                 | 12891                                                                                                         | 56.92                                                                                                                                             | 0.44                                                                                                                     | -4.20                                                                                                                                       | 6.89                                                                                                         | 13857                                                                                 | 9268                                                                                                                                                                | US Wholesale Inventories (May P)                                                                                                                                                                                                                                                                                                                                                                                                                                                                                                                                                                                                                                                                                                                                                                                                                                                                                                                                                                                                                                                                                                                                                                                                                                                                                                                                                                                                                                                                                                                                                                                                                                                                                                                                                                                                                                                                                                                                                                                                                                                                                             |
| JSE RESI                                                                                 | 63003                                                                                                         | 1069.26                                                                                                                                           | 1.73                                                                                                                     | -6.89                                                                                                                                       | 9.43                                                                                                         | 73210                                                                                 | 46546                                                                                                                                                               | UK BoE Rate Decision                                                                                                                                                                                                                                                                                                                                                                                                                                                                                                                                                                                                                                                                                                                                                                                                                                                                                                                                                                                                                                                                                                                                                                                                                                                                                                                                                                                                                                                                                                                                                                                                                                                                                                                                                                                                                                                                                                                                                                                                                                                                                                         |
| JSE Banks                                                                                | 7471                                                                                                          | 52.21                                                                                                                                             | 0.70                                                                                                                     | -5.10                                                                                                                                       | 9.09                                                                                                         | 8128                                                                                  | 4797                                                                                                                                                                | Germany IFO Business Climate (Jun)                                                                                                                                                                                                                                                                                                                                                                                                                                                                                                                                                                                                                                                                                                                                                                                                                                                                                                                                                                                                                                                                                                                                                                                                                                                                                                                                                                                                                                                                                                                                                                                                                                                                                                                                                                                                                                                                                                                                                                                                                                                                                           |
| Global Indices                                                                           |                                                                                                               |                                                                                                                                                   |                                                                                                                          |                                                                                                                                             |                                                                                                              |                                                                                       |                                                                                                                                                                     | Germany IFO Expectations (Jun)                                                                                                                                                                                                                                                                                                                                                                                                                                                                                                                                                                                                                                                                                                                                                                                                                                                                                                                                                                                                                                                                                                                                                                                                                                                                                                                                                                                                                                                                                                                                                                                                                                                                                                                                                                                                                                                                                                                                                                                                                                                                                               |
|                                                                                          | Level                                                                                                         | Net Change                                                                                                                                        | d/d %                                                                                                                    | mtd %                                                                                                                                       | ytd %                                                                                                        | 52Wk High                                                                             | 52Wk Low                                                                                                                                                            |                                                                                                                                                                                                                                                                                                                                                                                                                                                                                                                                                                                                                                                                                                                                                                                                                                                                                                                                                                                                                                                                                                                                                                                                                                                                                                                                                                                                                                                                                                                                                                                                                                                                                                                                                                                                                                                                                                                                                                                                                                                                                                                              |
| Dow Jones                                                                                | 33874                                                                                                         | -71.34                                                                                                                                            | -0.21                                                                                                                    | -1.90                                                                                                                                       | 10.68                                                                                                        | 35092                                                                                 | 24971                                                                                                                                                               |                                                                                                                                                                                                                                                                                                                                                                                                                                                                                                                                                                                                                                                                                                                                                                                                                                                                                                                                                                                                                                                                                                                                                                                                                                                                                                                                                                                                                                                                                                                                                                                                                                                                                                                                                                                                                                                                                                                                                                                                                                                                                                                              |
| S&P 500                                                                                  | 4242<br>14272                                                                                                 | -4.60<br>10.46                                                                                                                                    | -0.11<br>0.13                                                                                                            | 0.90                                                                                                                                        | 12.93<br>10.73                                                                                               | 4257<br>14318                                                                         | 3000<br>9664                                                                                                                                                        |                                                                                                                                                                                                                                                                                                                                                                                                                                                                                                                                                                                                                                                                                                                                                                                                                                                                                                                                                                                                                                                                                                                                                                                                                                                                                                                                                                                                                                                                                                                                                                                                                                                                                                                                                                                                                                                                                                                                                                                                                                                                                                                              |
| NASDAQ<br>US 30yr Bond                                                                   | 2.11                                                                                                          | 18.46<br>0.02                                                                                                                                     | 1.08                                                                                                                     | 3.80<br>-7.39                                                                                                                               | 28.51                                                                                                        | 2.51                                                                                  | 1.16                                                                                                                                                                |                                                                                                                                                                                                                                                                                                                                                                                                                                                                                                                                                                                                                                                                                                                                                                                                                                                                                                                                                                                                                                                                                                                                                                                                                                                                                                                                                                                                                                                                                                                                                                                                                                                                                                                                                                                                                                                                                                                                                                                                                                                                                                                              |
| FTSE100                                                                                  | 7074                                                                                                          | -15.95                                                                                                                                            | -0.22                                                                                                                    | 0.73                                                                                                                                        | 9.50                                                                                                         | 7218                                                                                  | 5526                                                                                                                                                                |                                                                                                                                                                                                                                                                                                                                                                                                                                                                                                                                                                                                                                                                                                                                                                                                                                                                                                                                                                                                                                                                                                                                                                                                                                                                                                                                                                                                                                                                                                                                                                                                                                                                                                                                                                                                                                                                                                                                                                                                                                                                                                                              |
| DAX                                                                                      | 15456                                                                                                         | -179.94                                                                                                                                           | -1.15                                                                                                                    | 0.23                                                                                                                                        | 12.67                                                                                                        | 15803                                                                                 | 11450                                                                                                                                                               |                                                                                                                                                                                                                                                                                                                                                                                                                                                                                                                                                                                                                                                                                                                                                                                                                                                                                                                                                                                                                                                                                                                                                                                                                                                                                                                                                                                                                                                                                                                                                                                                                                                                                                                                                                                                                                                                                                                                                                                                                                                                                                                              |
| Hang Seng                                                                                | 28817                                                                                                         | 507.31                                                                                                                                            | 1.79                                                                                                                     | -1.05                                                                                                                                       | 5.93                                                                                                         | 31183                                                                                 | 23124                                                                                                                                                               |                                                                                                                                                                                                                                                                                                                                                                                                                                                                                                                                                                                                                                                                                                                                                                                                                                                                                                                                                                                                                                                                                                                                                                                                                                                                                                                                                                                                                                                                                                                                                                                                                                                                                                                                                                                                                                                                                                                                                                                                                                                                                                                              |
| Nikkei                                                                                   | 28875                                                                                                         | -9.24                                                                                                                                             | -0.03                                                                                                                    | 0.02                                                                                                                                        | 5.18                                                                                                         | 30715                                                                                 | 21710                                                                                                                                                               |                                                                                                                                                                                                                                                                                                                                                                                                                                                                                                                                                                                                                                                                                                                                                                                                                                                                                                                                                                                                                                                                                                                                                                                                                                                                                                                                                                                                                                                                                                                                                                                                                                                                                                                                                                                                                                                                                                                                                                                                                                                                                                                              |
| Currencies                                                                               |                                                                                                               |                                                                                                                                                   |                                                                                                                          |                                                                                                                                             |                                                                                                              |                                                                                       |                                                                                                                                                                     | NSX Market Wrap                                                                                                                                                                                                                                                                                                                                                                                                                                                                                                                                                                                                                                                                                                                                                                                                                                                                                                                                                                                                                                                                                                                                                                                                                                                                                                                                                                                                                                                                                                                                                                                                                                                                                                                                                                                                                                                                                                                                                                                                                                                                                                              |
| •                                                                                        | Level                                                                                                         | Net Change                                                                                                                                        | d/d %                                                                                                                    | mtd %                                                                                                                                       | ytd %                                                                                                        | 52Wk High                                                                             | 52Wk Low                                                                                                                                                            | N\$17.6m traded on the NSX yesterday with                                                                                                                                                                                                                                                                                                                                                                                                                                                                                                                                                                                                                                                                                                                                                                                                                                                                                                                                                                                                                                                                                                                                                                                                                                                                                                                                                                                                                                                                                                                                                                                                                                                                                                                                                                                                                                                                                                                                                                                                                                                                                    |
| N\$/US\$                                                                                 | 14.22                                                                                                         | -0.05                                                                                                                                             | -0.38                                                                                                                    | -3.47                                                                                                                                       | 3.26                                                                                                         | 17.79                                                                                 | 13.41                                                                                                                                                               | N\$6.7m worth of Shoprite Holdings and N\$6.5m                                                                                                                                                                                                                                                                                                                                                                                                                                                                                                                                                                                                                                                                                                                                                                                                                                                                                                                                                                                                                                                                                                                                                                                                                                                                                                                                                                                                                                                                                                                                                                                                                                                                                                                                                                                                                                                                                                                                                                                                                                                                               |
| N\$/£                                                                                    | 19.87                                                                                                         | -0.03                                                                                                                                             | -0.14                                                                                                                    | -1.66                                                                                                                                       | 1.16                                                                                                         | 23.24                                                                                 | 18.95                                                                                                                                                               | worth of Standard Bank Group exchanging                                                                                                                                                                                                                                                                                                                                                                                                                                                                                                                                                                                                                                                                                                                                                                                                                                                                                                                                                                                                                                                                                                                                                                                                                                                                                                                                                                                                                                                                                                                                                                                                                                                                                                                                                                                                                                                                                                                                                                                                                                                                                      |
| N\$/€<br>N\$/AUD\$                                                                       | 16.95<br>10.78                                                                                                | -0.09<br>0.02                                                                                                                                     | -0.53<br>0.15                                                                                                            | -1.01<br>-1.38                                                                                                                              | 5.81<br>4.92                                                                                                 | 20.93<br>12.74                                                                        | 16.31<br>10.36                                                                                                                                                      | hands. On the local bourse N\$672,204 worth o                                                                                                                                                                                                                                                                                                                                                                                                                                                                                                                                                                                                                                                                                                                                                                                                                                                                                                                                                                                                                                                                                                                                                                                                                                                                                                                                                                                                                                                                                                                                                                                                                                                                                                                                                                                                                                                                                                                                                                                                                                                                                |
| N\$/AUD\$<br>N\$/CAD\$                                                                   | 11.56                                                                                                         | -0.03                                                                                                                                             | -0.25                                                                                                                    | -1.52                                                                                                                                       | -0.12                                                                                                        | 12.74                                                                                 | 11.10                                                                                                                                                               | Firstrand Namibia traded up 76c. No ETF trade                                                                                                                                                                                                                                                                                                                                                                                                                                                                                                                                                                                                                                                                                                                                                                                                                                                                                                                                                                                                                                                                                                                                                                                                                                                                                                                                                                                                                                                                                                                                                                                                                                                                                                                                                                                                                                                                                                                                                                                                                                                                                |
| US\$/€                                                                                   | 1.19                                                                                                          | 0.00                                                                                                                                              | -0.23                                                                                                                    | -1.52<br>-2.49                                                                                                                              | -2.40                                                                                                        | 1.23                                                                                  | 1.12                                                                                                                                                                | were recorded.                                                                                                                                                                                                                                                                                                                                                                                                                                                                                                                                                                                                                                                                                                                                                                                                                                                                                                                                                                                                                                                                                                                                                                                                                                                                                                                                                                                                                                                                                                                                                                                                                                                                                                                                                                                                                                                                                                                                                                                                                                                                                                               |
| US\$/¥                                                                                   | 110.96                                                                                                        | 0.31                                                                                                                                              | 0.12                                                                                                                     | -1.15                                                                                                                                       | -6.86                                                                                                        | 111.12                                                                                | 102.59                                                                                                                                                              |                                                                                                                                                                                                                                                                                                                                                                                                                                                                                                                                                                                                                                                                                                                                                                                                                                                                                                                                                                                                                                                                                                                                                                                                                                                                                                                                                                                                                                                                                                                                                                                                                                                                                                                                                                                                                                                                                                                                                                                                                                                                                                                              |
| Commodities                                                                              |                                                                                                               |                                                                                                                                                   |                                                                                                                          |                                                                                                                                             |                                                                                                              |                                                                                       |                                                                                                                                                                     | JSE Market Wrap                                                                                                                                                                                                                                                                                                                                                                                                                                                                                                                                                                                                                                                                                                                                                                                                                                                                                                                                                                                                                                                                                                                                                                                                                                                                                                                                                                                                                                                                                                                                                                                                                                                                                                                                                                                                                                                                                                                                                                                                                                                                                                              |
|                                                                                          | Level                                                                                                         | Net Change                                                                                                                                        | d/d %                                                                                                                    | mtd %                                                                                                                                       | ytd %                                                                                                        | 52Wk High                                                                             | 52Wk Low                                                                                                                                                            | The FTSE/JSE Africa All Share Index rose 0.4% to                                                                                                                                                                                                                                                                                                                                                                                                                                                                                                                                                                                                                                                                                                                                                                                                                                                                                                                                                                                                                                                                                                                                                                                                                                                                                                                                                                                                                                                                                                                                                                                                                                                                                                                                                                                                                                                                                                                                                                                                                                                                             |
| Brent Crude                                                                              | 75.19                                                                                                         | 0.38                                                                                                                                              | 0.51                                                                                                                     | 8.63                                                                                                                                        | 46.64                                                                                                        | 76.02                                                                                 | 38.85                                                                                                                                                               | 65,819.63 as 70 stocks gained, 69 fell, and 1 were                                                                                                                                                                                                                                                                                                                                                                                                                                                                                                                                                                                                                                                                                                                                                                                                                                                                                                                                                                                                                                                                                                                                                                                                                                                                                                                                                                                                                                                                                                                                                                                                                                                                                                                                                                                                                                                                                                                                                                                                                                                                           |
| Gold                                                                                     | 1778.68                                                                                                       | -0.06                                                                                                                                             | 0.00                                                                                                                     | -6.94                                                                                                                                       | -6.52                                                                                                        | 2075.47                                                                               | 1676.89                                                                                                                                                             | unchanged. Brait rose 12.9%, Royal Bafokeno                                                                                                                                                                                                                                                                                                                                                                                                                                                                                                                                                                                                                                                                                                                                                                                                                                                                                                                                                                                                                                                                                                                                                                                                                                                                                                                                                                                                                                                                                                                                                                                                                                                                                                                                                                                                                                                                                                                                                                                                                                                                                  |
| Platinum                                                                                 | 1088.62                                                                                                       | 10.12                                                                                                                                             | 0.94                                                                                                                     | -9.75                                                                                                                                       | 0.19                                                                                                         | 1339.73                                                                               | 793.28                                                                                                                                                              | Platinum gained 6.4% and Hudaco Industrie                                                                                                                                                                                                                                                                                                                                                                                                                                                                                                                                                                                                                                                                                                                                                                                                                                                                                                                                                                                                                                                                                                                                                                                                                                                                                                                                                                                                                                                                                                                                                                                                                                                                                                                                                                                                                                                                                                                                                                                                                                                                                    |
| Copper<br>Silver                                                                         | 432.40<br>25.89                                                                                               | 10.50<br>0.11                                                                                                                                     | 2.49<br>0.44                                                                                                             | -8.74<br>-7.86                                                                                                                              | 21.17<br>-2.19                                                                                               | 488.40<br>30.10                                                                       | 271.45<br>17.45                                                                                                                                                     | climbed 6.1%. Arrowhead Properties fell 4.7%                                                                                                                                                                                                                                                                                                                                                                                                                                                                                                                                                                                                                                                                                                                                                                                                                                                                                                                                                                                                                                                                                                                                                                                                                                                                                                                                                                                                                                                                                                                                                                                                                                                                                                                                                                                                                                                                                                                                                                                                                                                                                 |
| Uranium                                                                                  | 33.57                                                                                                         | 0.03                                                                                                                                              | 0.44                                                                                                                     | 1.06                                                                                                                                        | 0.23                                                                                                         | 33.50                                                                                 | 30.64                                                                                                                                                               | RFG Holdings dropped 3.8% and Barloworld                                                                                                                                                                                                                                                                                                                                                                                                                                                                                                                                                                                                                                                                                                                                                                                                                                                                                                                                                                                                                                                                                                                                                                                                                                                                                                                                                                                                                                                                                                                                                                                                                                                                                                                                                                                                                                                                                                                                                                                                                                                                                     |
| Palladium                                                                                | 2615.00                                                                                                       | -15.50                                                                                                                                            | -0.59                                                                                                                    | -7.60                                                                                                                                       | 6.49                                                                                                         | 3010.00                                                                               | 2275.00                                                                                                                                                             | declined 3.4%.                                                                                                                                                                                                                                                                                                                                                                                                                                                                                                                                                                                                                                                                                                                                                                                                                                                                                                                                                                                                                                                                                                                                                                                                                                                                                                                                                                                                                                                                                                                                                                                                                                                                                                                                                                                                                                                                                                                                                                                                                                                                                                               |
| NSX Local and D                                                                          |                                                                                                               |                                                                                                                                                   |                                                                                                                          |                                                                                                                                             |                                                                                                              |                                                                                       |                                                                                                                                                                     | International Market Wrap                                                                                                                                                                                                                                                                                                                                                                                                                                                                                                                                                                                                                                                                                                                                                                                                                                                                                                                                                                                                                                                                                                                                                                                                                                                                                                                                                                                                                                                                                                                                                                                                                                                                                                                                                                                                                                                                                                                                                                                                                                                                                                    |
| ,                                                                                        | Level                                                                                                         | Last Change                                                                                                                                       | Last %                                                                                                                   | mtd %                                                                                                                                       | ytd %                                                                                                        | 52Wk High                                                                             | 52Wk Low                                                                                                                                                            | Stocks traded in a tight range Wednesday as                                                                                                                                                                                                                                                                                                                                                                                                                                                                                                                                                                                                                                                                                                                                                                                                                                                                                                                                                                                                                                                                                                                                                                                                                                                                                                                                                                                                                                                                                                                                                                                                                                                                                                                                                                                                                                                                                                                                                                                                                                                                                  |
| ANE                                                                                      | 900                                                                                                           | 0.00                                                                                                                                              | 0.00                                                                                                                     | 0.00                                                                                                                                        | 0.00                                                                                                         | 1000                                                                                  | 900                                                                                                                                                                 | investors assessed prospects for an economic                                                                                                                                                                                                                                                                                                                                                                                                                                                                                                                                                                                                                                                                                                                                                                                                                                                                                                                                                                                                                                                                                                                                                                                                                                                                                                                                                                                                                                                                                                                                                                                                                                                                                                                                                                                                                                                                                                                                                                                                                                                                                 |
| NBS                                                                                      | 3121                                                                                                          | 0.00                                                                                                                                              | 0.00                                                                                                                     | 0.45                                                                                                                                        | -6.14                                                                                                        | 3500                                                                                  | 2590                                                                                                                                                                | recovery and continued Federal Reserve                                                                                                                                                                                                                                                                                                                                                                                                                                                                                                                                                                                                                                                                                                                                                                                                                                                                                                                                                                                                                                                                                                                                                                                                                                                                                                                                                                                                                                                                                                                                                                                                                                                                                                                                                                                                                                                                                                                                                                                                                                                                                       |
| NHL                                                                                      | 180                                                                                                           | 0.00                                                                                                                                              | 0.00                                                                                                                     | 0.00                                                                                                                                        | 13.21                                                                                                        | 180                                                                                   | 159                                                                                                                                                                 | support amid the threat of inflation. The S&I                                                                                                                                                                                                                                                                                                                                                                                                                                                                                                                                                                                                                                                                                                                                                                                                                                                                                                                                                                                                                                                                                                                                                                                                                                                                                                                                                                                                                                                                                                                                                                                                                                                                                                                                                                                                                                                                                                                                                                                                                                                                                |
| CGP                                                                                      | 1333                                                                                                          | 0.00                                                                                                                                              | 0.00                                                                                                                     | -0.30                                                                                                                                       | 2.78                                                                                                         | 1400                                                                                  | 1000                                                                                                                                                                | 500 drifted between gains and losses                                                                                                                                                                                                                                                                                                                                                                                                                                                                                                                                                                                                                                                                                                                                                                                                                                                                                                                                                                                                                                                                                                                                                                                                                                                                                                                                                                                                                                                                                                                                                                                                                                                                                                                                                                                                                                                                                                                                                                                                                                                                                         |
| FNB                                                                                      | 2600<br>1147                                                                                                  | 76.00                                                                                                                                             | 3.01<br>0.00                                                                                                             | 3.38<br>-0.09                                                                                                                               | 12.85<br>-18.07                                                                                              | 3199<br>1749                                                                          | 2015<br>1000                                                                                                                                                        | throughout the day, with companies tied to                                                                                                                                                                                                                                                                                                                                                                                                                                                                                                                                                                                                                                                                                                                                                                                                                                                                                                                                                                                                                                                                                                                                                                                                                                                                                                                                                                                                                                                                                                                                                                                                                                                                                                                                                                                                                                                                                                                                                                                                                                                                                   |
| ORY<br>NAM                                                                               | 65                                                                                                            | 0.00<br>0.00                                                                                                                                      | 0.00                                                                                                                     | 0.00                                                                                                                                        | 4.84                                                                                                         | 65                                                                                    | 61                                                                                                                                                                  | broader reopening of the economy - such a                                                                                                                                                                                                                                                                                                                                                                                                                                                                                                                                                                                                                                                                                                                                                                                                                                                                                                                                                                                                                                                                                                                                                                                                                                                                                                                                                                                                                                                                                                                                                                                                                                                                                                                                                                                                                                                                                                                                                                                                                                                                                    |
| PNH                                                                                      | 1125                                                                                                          | 0.00                                                                                                                                              | 0.00                                                                                                                     | -7.02                                                                                                                                       | -2.09                                                                                                        | 1215                                                                                  | 1090                                                                                                                                                                | retail and financial shares - outperforming. A                                                                                                                                                                                                                                                                                                                                                                                                                                                                                                                                                                                                                                                                                                                                                                                                                                                                                                                                                                                                                                                                                                                                                                                                                                                                                                                                                                                                                                                                                                                                                                                                                                                                                                                                                                                                                                                                                                                                                                                                                                                                               |
| SILP                                                                                     | 12790                                                                                                         | 0.00                                                                                                                                              | 0.00                                                                                                                     | 0.00                                                                                                                                        | 0.00                                                                                                         | 12791                                                                                 | 12780                                                                                                                                                               | rally in Tesla drove the Nasdag Composite to                                                                                                                                                                                                                                                                                                                                                                                                                                                                                                                                                                                                                                                                                                                                                                                                                                                                                                                                                                                                                                                                                                                                                                                                                                                                                                                                                                                                                                                                                                                                                                                                                                                                                                                                                                                                                                                                                                                                                                                                                                                                                 |
| SNO                                                                                      | 658                                                                                                           | 0.00                                                                                                                                              | 0.00                                                                                                                     | 30.60                                                                                                                                       | 30.60                                                                                                        | 845                                                                                   | 647                                                                                                                                                                 | fresh record even as the gauge rose just 0.1%                                                                                                                                                                                                                                                                                                                                                                                                                                                                                                                                                                                                                                                                                                                                                                                                                                                                                                                                                                                                                                                                                                                                                                                                                                                                                                                                                                                                                                                                                                                                                                                                                                                                                                                                                                                                                                                                                                                                                                                                                                                                                |
| LHN                                                                                      | 168                                                                                                           | 0.00                                                                                                                                              | 0.00                                                                                                                     | 1.20                                                                                                                                        | -36.84                                                                                                       | 297                                                                                   | 145                                                                                                                                                                 | Stocks were little changed in Japan and edged                                                                                                                                                                                                                                                                                                                                                                                                                                                                                                                                                                                                                                                                                                                                                                                                                                                                                                                                                                                                                                                                                                                                                                                                                                                                                                                                                                                                                                                                                                                                                                                                                                                                                                                                                                                                                                                                                                                                                                                                                                                                                |
| DYL                                                                                      | 769                                                                                                           |                                                                                                                                                   | -0.39                                                                                                                    | -11.91                                                                                                                                      | 46.48                                                                                                        | 1050                                                                                  | 247                                                                                                                                                                 | lower in China, where the central bank boosted                                                                                                                                                                                                                                                                                                                                                                                                                                                                                                                                                                                                                                                                                                                                                                                                                                                                                                                                                                                                                                                                                                                                                                                                                                                                                                                                                                                                                                                                                                                                                                                                                                                                                                                                                                                                                                                                                                                                                                                                                                                                               |
| FSY                                                                                      |                                                                                                               | -3.00                                                                                                                                             |                                                                                                                          |                                                                                                                                             |                                                                                                              |                                                                                       |                                                                                                                                                                     |                                                                                                                                                                                                                                                                                                                                                                                                                                                                                                                                                                                                                                                                                                                                                                                                                                                                                                                                                                                                                                                                                                                                                                                                                                                                                                                                                                                                                                                                                                                                                                                                                                                                                                                                                                                                                                                                                                                                                                                                                                                                                                                              |
|                                                                                          | 995                                                                                                           | -19.00                                                                                                                                            | -1.87                                                                                                                    | -6.22                                                                                                                                       | 179.49                                                                                                       | 1239                                                                                  | 156                                                                                                                                                                 |                                                                                                                                                                                                                                                                                                                                                                                                                                                                                                                                                                                                                                                                                                                                                                                                                                                                                                                                                                                                                                                                                                                                                                                                                                                                                                                                                                                                                                                                                                                                                                                                                                                                                                                                                                                                                                                                                                                                                                                                                                                                                                                              |
| MEY                                                                                      |                                                                                                               |                                                                                                                                                   |                                                                                                                          | -6.22<br>2.56                                                                                                                               | 179.49<br>105.71                                                                                             | 476                                                                                   | 63                                                                                                                                                                  | its short-term cash injection for the first time                                                                                                                                                                                                                                                                                                                                                                                                                                                                                                                                                                                                                                                                                                                                                                                                                                                                                                                                                                                                                                                                                                                                                                                                                                                                                                                                                                                                                                                                                                                                                                                                                                                                                                                                                                                                                                                                                                                                                                                                                                                                             |
|                                                                                          | 995<br>360                                                                                                    | -19.00<br>-85.00                                                                                                                                  | -1.87                                                                                                                    |                                                                                                                                             |                                                                                                              |                                                                                       |                                                                                                                                                                     |                                                                                                                                                                                                                                                                                                                                                                                                                                                                                                                                                                                                                                                                                                                                                                                                                                                                                                                                                                                                                                                                                                                                                                                                                                                                                                                                                                                                                                                                                                                                                                                                                                                                                                                                                                                                                                                                                                                                                                                                                                                                                                                              |
|                                                                                          | 995<br>360<br>SA versus Na                                                                                    | -19.00<br>-85.00<br>amibian Bonds                                                                                                                 | -1.87<br>-19.10                                                                                                          |                                                                                                                                             |                                                                                                              |                                                                                       | 63                                                                                                                                                                  | its short-term cash injection for the first time                                                                                                                                                                                                                                                                                                                                                                                                                                                                                                                                                                                                                                                                                                                                                                                                                                                                                                                                                                                                                                                                                                                                                                                                                                                                                                                                                                                                                                                                                                                                                                                                                                                                                                                                                                                                                                                                                                                                                                                                                                                                             |
| MEY<br>SA Bonds<br>R2023                                                                 | 995<br>360<br>SA versus Na<br>YTM C<br>5.15                                                                   | -19.00<br>-85.00<br>amibian Bonds<br>current Price C<br>104.09                                                                                    | -1.87<br>-19.10<br><b>[hg [bp]</b><br>-8.00                                                                              | 2.56  NA Bonds GC21                                                                                                                         | 105.71<br><b>YTM</b> 4.54                                                                                    | Premium 0                                                                             | Chg [bp]<br>-0.08                                                                                                                                                   | its short-term cash injection for the first time since March.  2019 2020 202: GDP (y/y) -1.6% -8.0%* 2.7%                                                                                                                                                                                                                                                                                                                                                                                                                                                                                                                                                                                                                                                                                                                                                                                                                                                                                                                                                                                                                                                                                                                                                                                                                                                                                                                                                                                                                                                                                                                                                                                                                                                                                                                                                                                                                                                                                                                                                                                                                    |
| MEY SA Bonds R2023 R186                                                                  | 995<br>360<br>SA versus Na<br>YTM C<br>5.15<br>7.31                                                           | -19.00<br>-85.00<br>amibian Bonds<br>current Price C<br>104.09<br>114.19                                                                          | -1.87<br>-19.10<br><b>[hg [bp]</b><br>-8.00<br>-8.50                                                                     | 2.56  NA Bonds  GC21  GC22                                                                                                                  | 105.71<br><b>YTM</b> 4.54 4.65                                                                               | <b>Premium</b> 0 0                                                                    | Chg [bp] -0.08 -0.31                                                                                                                                                | its short-term cash injection for the first time since March.    2019   2020   202     GDP (y/y)   -1.6%   -8.0%*   2.7%     Inflation (y/y)   2.6%   2.4%   3.5%                                                                                                                                                                                                                                                                                                                                                                                                                                                                                                                                                                                                                                                                                                                                                                                                                                                                                                                                                                                                                                                                                                                                                                                                                                                                                                                                                                                                                                                                                                                                                                                                                                                                                                                                                                                                                                                                                                                                                            |
| MEY SA Bonds R2023 R186 R2030                                                            | 995<br>360<br>SA versus Na<br>YTM C<br>5.15<br>7.31<br>8.92                                                   | -19.00<br>-85.00<br>amibian Bonds<br>current Price<br>104.09<br>114.19<br>94.57                                                                   | -1.87<br>-19.10<br>[hg [bp]<br>-8.00<br>-8.50<br>-11.00                                                                  | 2.56  NA Bonds GC21 GC22 GC23                                                                                                               | YTM<br>4.54<br>4.65<br>5.81                                                                                  | <b>Premium</b> 0 0 66                                                                 | Chg [bp] -0.08 -0.31 -8.00                                                                                                                                          | its short-term cash injection for the first time since March.    2019   2020   202                                                                                                                                                                                                                                                                                                                                                                                                                                                                                                                                                                                                                                                                                                                                                                                                                                                                                                                                                                                                                                                                                                                                                                                                                                                                                                                                                                                                                                                                                                                                                                                                                                                                                                                                                                                                                                                                                                                                                                                                                                           |
| MEY  SA Bonds R2023 R186 R2030 R213                                                      | 995<br>360<br>SA versus Na<br>YTM C<br>5.15<br>7.31<br>8.92<br>9.27                                           | -19.00<br>-85.00<br>amibian Bonds<br>current Price<br>104.09<br>114.19<br>94.57<br>85.67                                                          | -1.87<br>-19.10<br><b>[hg [bp]</b><br>-8.00<br>-8.50<br>-11.00<br>-9.50                                                  | 2.56  NA Bonds GC21 GC22 GC23 GC24                                                                                                          | YTM<br>4.54<br>4.65<br>5.81<br>7.00                                                                          | Premium<br>0<br>0<br>66<br>-31                                                        | Chg [bp] -0.08 -0.31 -8.00 -8.50                                                                                                                                    | its short-term cash injection for the first time since March.    2019   2020   202                                                                                                                                                                                                                                                                                                                                                                                                                                                                                                                                                                                                                                                                                                                                                                                                                                                                                                                                                                                                                                                                                                                                                                                                                                                                                                                                                                                                                                                                                                                                                                                                                                                                                                                                                                                                                                                                                                                                                                                                                                           |
| MEY  SA Bonds R2023 R186 R2030 R213 R219                                                 | 995<br>360<br>SA versus Na<br>YTM C<br>5.15<br>7.31<br>8.92<br>9.27<br>10.14                                  | -19.00<br>-85.00<br>amibian Bonds<br>current Price C<br>104.09<br>114.19<br>94.57<br>85.67<br>70.56                                               | -1.87<br>-19.10<br><b>(hg [bp]</b><br>-8.00<br>-8.50<br>-11.00<br>-9.50<br>-10.00                                        | 2.56  NA Bonds GC21 GC22 GC23 GC24 GC25                                                                                                     | YTM<br>4.54<br>4.65<br>5.81<br>7.00<br>7.15                                                                  | Premium<br>0<br>0<br>66<br>-31<br>-16                                                 | Chg [bp] -0.08 -0.31 -8.00 -8.50                                                                                                                                    | its short-term cash injection for the first time since March.    2019   2020   202                                                                                                                                                                                                                                                                                                                                                                                                                                                                                                                                                                                                                                                                                                                                                                                                                                                                                                                                                                                                                                                                                                                                                                                                                                                                                                                                                                                                                                                                                                                                                                                                                                                                                                                                                                                                                                                                                                                                                                                                                                           |
| MEY  SA Bonds R2023 R186 R2030 R213 R209 R2037                                           | 995<br>360<br>SA versus Na<br>YTM 5.15<br>7.31<br>8.92<br>9.27<br>10.14<br>10.44                              | -19.00<br>-85.00<br>amibian Bonds<br>current Price<br>104.09<br>114.19<br>94.57<br>85.67<br>70.56<br>85.27                                        | -1.87<br>-19.10<br><b>(hg [bp]</b><br>-8.00<br>-8.50<br>-11.00<br>-9.50<br>-10.00<br>-11.00                              | 2.56  NA Bonds GC21 GC22 GC23 GC24 GC25 GC25 GC26                                                                                           | YTM<br>4.54<br>4.65<br>5.81<br>7.00<br>7.15<br>7.89                                                          | Premium 0 0 66 -31 -16 58                                                             | Chg [bp] -0.08 -0.31 -8.00 -8.50 -8.50 17.86                                                                                                                        | its short-term cash injection for the first time since March.  2019 2020 202 GDP (y/y) -1.6% -8.0%* 2.7% Inflation (y/y) 2.6% 2.4% 3.5% PSCE (y/y) 6.9% 1.6% 1.69 M2 (y/y) 10.5%                                                                                                                                                                                                                                                                                                                                                                                                                                                                                                                                                                                                                                                                                                                                                                                                                                                                                                                                                                                                                                                                                                                                                                                                                                                                                                                                                                                                                                                                                                                                                                                                                                                                                                                                                                                                                                                                                                                                             |
| MEY  SA Bonds R2023 R186 R2030 R213 R209 R2037 R214                                      | 995<br>360<br>SA versus Na<br>YTM<br>5.15<br>7.31<br>8.92<br>9.27<br>10.14<br>10.44<br>9.27                   | -19.00<br>-85.00<br>amibian Bonds<br>current Price<br>104.09<br>114.19<br>94.57<br>85.67<br>70.56<br>85.27<br>85.67                               | -1.87<br>-19.10<br><b>(hg [bp]</b><br>-8.00<br>-8.50<br>-11.00<br>-9.50<br>-10.00<br>-11.00<br>-9.50                     | 2.56  NA Bonds GC21 GC22 GC23 GC24 GC25 GC26 GC27                                                                                           | YTM<br>4.54<br>4.65<br>5.81<br>7.00<br>7.15<br>7.89<br>8.14                                                  | Premium 0 0 66 -31 -16 58 83                                                          | Chg [bp] -0.08 -0.31 -8.00 -8.50 -8.50 17.86 -8.50                                                                                                                  | its short-term cash injection for the first time since March.  2019 2020 202 GDP (y/y) -1.6% -8.0%* 2.7% Inflation (y/y) 2.6% 2.4% 3.5% PSCE (y/y) 6.9% 1.6% 1.69 M2 (y/y) 10.5%                                                                                                                                                                                                                                                                                                                                                                                                                                                                                                                                                                                                                                                                                                                                                                                                                                                                                                                                                                                                                                                                                                                                                                                                                                                                                                                                                                                                                                                                                                                                                                                                                                                                                                                                                                                                                                                                                                                                             |
| MEY  SA Bonds R2023 R186 R2030 R213 R209 R2037 R214 R2044                                | 995<br>360<br>SA versus Na<br>YTM 5.15<br>7.31<br>8.92<br>9.27<br>10.14<br>10.44                              | -19.00<br>-85.00<br>amibian Bonds<br>current Price<br>104.09<br>114.19<br>94.57<br>85.67<br>70.56<br>85.27                                        | -1.87<br>-19.10<br><b>(hg [bp]</b><br>-8.00<br>-8.50<br>-11.00<br>-9.50<br>-10.00<br>-11.00<br>-9.50<br>-11.50           | 2.56  NA Bonds GC21 GC22 GC23 GC24 GC25 GC25 GC26                                                                                           | YTM<br>4.54<br>4.65<br>5.81<br>7.00<br>7.15<br>7.89                                                          | Premium 0 0 66 -31 -16 58                                                             | Chg [bp] -0.08 -0.31 -8.00 -8.50 -8.50 17.86                                                                                                                        | its short-term cash injection for the first time since March.  2019 2020 202 GDP (y/y) -1.6% -8.0%* 2.7% Inflation (y/y) 2.6% 2.4% 3.5% PSCE (y/y) 6.9% 1.6% 1.69 M2 (y/y) 10.5%                                                                                                                                                                                                                                                                                                                                                                                                                                                                                                                                                                                                                                                                                                                                                                                                                                                                                                                                                                                                                                                                                                                                                                                                                                                                                                                                                                                                                                                                                                                                                                                                                                                                                                                                                                                                                                                                                                                                             |
| MEY  SA Bonds R2023 R186 R2030 R213 R209 R2037 R214 R2044                                | 995<br>360<br>SA versus No<br>YTM C<br>5.15<br>7.31<br>8.92<br>9.27<br>10.14<br>10.44<br>9.27<br>10.60        | -19.00<br>-85.00<br>amibian Bonds<br>.urrent Price<br>104.09<br>114.19<br>94.57<br>85.67<br>70.56<br>85.27<br>85.67<br>84.25                      | -1.87<br>-19.10<br><b>(hg [bp]</b><br>-8.00<br>-8.50<br>-11.00<br>-9.50<br>-10.00<br>-11.00<br>-9.50<br>-11.50<br>-10.50 | 2.56  NA Bonds GC21 GC22 GC23 GC24 GC25 GC26 GC27 GC30 GC32 GC32 GC35                                                                       | YTM 4.54 4.65 5.81 7.00 7.15 7.89 8.14 9.75 10.22 11.41                                                      | Premium 0 0 66 -31 -16 58 83 83 95 127                                                | 63  Chg [bp] -0.08 -0.31 -8.00 -8.50 -8.50 17.86 -8.50 23.95 4.11 -10.00                                                                                            | its short-term cash injection for the first time since March.  2019 2020 202 GDP (y/y) -1.6% -8.0%* 2.7% Inflation (y/y) 2.6% 2.4% 3.5% PSCE (y/y) 6.9% 1.6% 1.69 M2 (y/y) 10.5%                                                                                                                                                                                                                                                                                                                                                                                                                                                                                                                                                                                                                                                                                                                                                                                                                                                                                                                                                                                                                                                                                                                                                                                                                                                                                                                                                                                                                                                                                                                                                                                                                                                                                                                                                                                                                                                                                                                                             |
| MEY  SA Bonds R2023 R186 R2030 R213 R209 R2037 R214 R2044                                | 995<br>360<br>SA versus No<br>YTM C<br>5.15<br>7.31<br>8.92<br>9.27<br>10.14<br>10.44<br>9.27<br>10.60        | -19.00<br>-85.00<br>amibian Bonds<br>.urrent Price<br>104.09<br>114.19<br>94.57<br>85.67<br>70.56<br>85.27<br>85.67<br>84.25                      | -1.87<br>-19.10<br><b>Ing [bp]</b> -8.00<br>-8.50<br>-11.00<br>-9.50<br>-10.00<br>-11.00<br>-9.50<br>-11.50<br>-10.50    | 2.56  NA Bonds GC21 GC22 GC23 GC24 GC25 GC26 GC27 GC30 GC32 GC35 GC37                                                                       | YTM 4.54 4.65 5.81 7.00 7.15 7.89 8.14 9.75 10.22 11.41 12.00                                                | Premium 0 0 66 -31 -16 58 83 95 127 157                                               | Chg [bp] -0.08 -0.31 -8.00 -8.50 -8.50 17.86 -8.50 23.95 4.11 -10.00 -6.40                                                                                          | its short-term cash injection for the first time since March.  2019 2020 202 GDP (y/y) -1.6% -8.0%* 2.7% Inflation (y/y) 2.6% 2.4% 3.5% PSCE (y/y) 6.9% 1.6% 1.69 M2 (y/y) 10.5%                                                                                                                                                                                                                                                                                                                                                                                                                                                                                                                                                                                                                                                                                                                                                                                                                                                                                                                                                                                                                                                                                                                                                                                                                                                                                                                                                                                                                                                                                                                                                                                                                                                                                                                                                                                                                                                                                                                                             |
| MEY  SA Bonds R2023 R186 R2030 R213 R209 R2037 R214 R2044                                | 995<br>360<br>SA versus No<br>YTM C<br>5.15<br>7.31<br>8.92<br>9.27<br>10.14<br>10.44<br>9.27<br>10.60        | -19.00<br>-85.00<br>amibian Bonds<br>.urrent Price<br>104.09<br>114.19<br>94.57<br>85.67<br>70.56<br>85.27<br>85.67<br>84.25                      | -1.87<br>-19.10<br><b>Chg [bp]</b> -8.00<br>-8.50<br>-11.00<br>-9.50<br>-11.00<br>-9.50<br>-11.50<br>-10.50              | 2.56  NA Bonds GC21 GC22 GC23 GC24 GC25 GC26 GC27 GC30 GC30 GC32 GC35 GC37 GC40                                                             | YTM 4.54 4.65 5.81 7.00 7.15 7.89 8.14 9.75 10.22 11.41 12.00 12.71                                          | Premium 0 0 66 -31 -16 58 83 83 95 127 157 219                                        | 63  Chg [bp] -0.08 -0.31 -8.00 -8.50 17.86 -8.50 23.95 4.11 -10.00 -6.40 -5.82                                                                                      | its short-term cash injection for the first time since March.  2019 2020 202 GDP (y/y) -1.6% -8.0%* 2.7% Inflation (y/y) 2.6% 2.4% 3.5% PSCE (y/y) 6.9% 1.6% 1.69 M2 (y/y) 10.5%                                                                                                                                                                                                                                                                                                                                                                                                                                                                                                                                                                                                                                                                                                                                                                                                                                                                                                                                                                                                                                                                                                                                                                                                                                                                                                                                                                                                                                                                                                                                                                                                                                                                                                                                                                                                                                                                                                                                             |
| MEY  SA Bonds R2023 R186 R2030 R213 R209 R2037 R214 R2044                                | 995<br>360<br>SA versus No<br>YTM C<br>5.15<br>7.31<br>8.92<br>9.27<br>10.14<br>10.44<br>9.27<br>10.60        | -19.00<br>-85.00<br>amibian Bonds<br>.urrent Price<br>104.09<br>114.19<br>94.57<br>85.67<br>70.56<br>85.27<br>85.67<br>84.25                      | -1.87<br>-19.10<br><b>(hg [bp]</b><br>-8.00<br>-8.50<br>-11.00<br>-9.50<br>-11.00<br>-9.50<br>-11.50<br>-10.50           | 2.56  NA Bonds GC21 GC22 GC23 GC24 GC25 GC26 GC27 GC30 GC32 GC32 GC32 GC37 GC40 GC40                                                        | YTM 4.54 4.65 5.81 7.00 7.15 7.89 8.14 9.75 10.22 11.41 12.00 12.71 12.80                                    | Premium 0 0 66 -31 -16 58 83 83 95 127 157 219 220                                    | 63  Chg [bp] -0.08 -0.31 -8.00 -8.50 -8.50 17.86 -8.50 23.95 4.11 -10.00 -6.40 -5.82 -11.50                                                                         | its short-term cash injection for the first time since March.  2019 2020 202 GDP (y/y) -1.6% -8.0%* 2.7% Inflation (y/y) 2.6% 2.4% 3.5% PSCE (y/y) 6.9% 1.6% 1.69 M2 (y/y) 10.5%                                                                                                                                                                                                                                                                                                                                                                                                                                                                                                                                                                                                                                                                                                                                                                                                                                                                                                                                                                                                                                                                                                                                                                                                                                                                                                                                                                                                                                                                                                                                                                                                                                                                                                                                                                                                                                                                                                                                             |
| MEY  SA Bonds R2023 R186 R2030 R213 R209 R2037 R214 R2044                                | 995<br>360<br>SA versus No<br>YTM C<br>5.15<br>7.31<br>8.92<br>9.27<br>10.14<br>10.44<br>9.27<br>10.60        | -19.00<br>-85.00<br>amibian Bonds<br>.urrent Price<br>104.09<br>114.19<br>94.57<br>85.67<br>70.56<br>85.27<br>85.67<br>84.25                      | -1.87<br>-19.10<br><b>(hg [bp]</b><br>-8.00<br>-8.50<br>-11.00<br>-9.50<br>-10.00<br>-11.50<br>-11.50                    | 2.56  NA Bonds GC21 GC22 GC23 GC24 GC25 GC26 GC27 GC30 GC32 GC35 GC37 GC40 GC43 GC43 GC43                                                   | YTM 4.54 4.65 5.81 7.00 7.15 7.89 8.14 9.75 10.22 11.41 12.00 12.71 12.80 13.15                              | Premium 0 0 66 -31 -16 58 83 83 95 127 157 219 220 255                                | Chg [bp] -0.08 -0.31 -8.00 -8.50 -8.50 17.86 -8.50 23.95 4.11 -10.00 -6.40 -5.82 -11.50                                                                             | its short-term cash injection for the first time since March.    2019   2020   202                                                                                                                                                                                                                                                                                                                                                                                                                                                                                                                                                                                                                                                                                                                                                                                                                                                                                                                                                                                                                                                                                                                                                                                                                                                                                                                                                                                                                                                                                                                                                                                                                                                                                                                                                                                                                                                                                                                                                                                                                                           |
| MEY  SA Bonds R2023 R186 R2030 R213 R209 R2037 R214 R2044                                | 995<br>360<br>SA versus No<br>YTM C<br>5.15<br>7.31<br>8.92<br>9.27<br>10.14<br>10.44<br>9.27<br>10.60        | -19.00<br>-85.00<br>amibian Bonds<br>.urrent Price<br>104.09<br>114.19<br>94.57<br>85.67<br>70.56<br>85.27<br>85.67<br>84.25                      | -1.87<br>-19.10<br>Chg [bp]<br>-8.00<br>-8.50<br>-11.00<br>-9.50<br>-11.00<br>-9.50<br>-11.50<br>-10.50                  | 2.56  NA Bonds GC21 GC22 GC23 GC24 GC25 GC26 GC27 GC30 GC30 GC32 GC35 GC37 GC40 GC43 GC45 GC45 GC45                                         | YTM 4.54 4.65 5.81 7.00 7.15 7.89 8.14 9.75 10.22 11.41 12.00 12.71 12.80 13.15                              | Premium 0 0 66 -31 -16 58 83 83 95 127 157 219 220 255 257                            | 63  Chg [bp] -0.08 -0.31 -8.00 -8.50 17.86 -8.50 23.95 4.11 -10.00 -6.40 -5.82 -11.50 1.22 11.89                                                                    | its short-term cash injection for the first time since March.    2019   2020   202                                                                                                                                                                                                                                                                                                                                                                                                                                                                                                                                                                                                                                                                                                                                                                                                                                                                                                                                                                                                                                                                                                                                                                                                                                                                                                                                                                                                                                                                                                                                                                                                                                                                                                                                                                                                                                                                                                                                                                                                                                           |
| MEY  SA Bonds R2023 R186 R2030 R213 R209 R2037 R214 R2044 R2048                          | 995<br>360<br>SA versus Na<br>YTM<br>5.15<br>7.31<br>8.92<br>9.27<br>10.14<br>10.44<br>9.27<br>10.60<br>10.53 | -19.00<br>-85.00<br>amibian Bonds<br>turrent Price<br>104.09<br>114.19<br>94.57<br>85.67<br>70.56<br>85.27<br>85.67<br>84.25<br>84.18             | -1.87<br>-19.10<br>Chg [bp]<br>-8.00<br>-8.50<br>-11.00<br>-9.50<br>-11.00<br>-9.50<br>-11.50<br>-10.50                  | 2.56  NA Bonds GC21 GC22 GC23 GC24 GC25 GC26 GC27 GC30 GC32 GC35 GC37 GC40 GC43 GC43 GC43                                                   | YTM 4.54 4.65 5.81 7.00 7.15 7.89 8.14 9.75 10.22 11.41 12.00 12.71 12.80 13.15                              | Premium 0 0 66 -31 -16 58 83 83 95 127 157 219 220 255                                | Chg [bp] -0.08 -0.31 -8.00 -8.50 -8.50 17.86 -8.50 23.95 4.11 -10.00 -6.40 -5.82 -11.50                                                                             | its short-term cash injection for the first time since March.    2019   2020   202                                                                                                                                                                                                                                                                                                                                                                                                                                                                                                                                                                                                                                                                                                                                                                                                                                                                                                                                                                                                                                                                                                                                                                                                                                                                                                                                                                                                                                                                                                                                                                                                                                                                                                                                                                                                                                                                                                                                                                                                                                           |
| MEY  SA Bonds R2023 R186 R2030 R213                                                      | 995<br>360<br>SA versus Na<br>YTM<br>5.15<br>7.31<br>8.92<br>9.27<br>10.14<br>10.44<br>9.27<br>10.60<br>10.53 | -19.00<br>-85.00<br>amibian Bonds<br>current Price 104.09<br>114.19<br>94.57<br>85.67<br>70.56<br>85.27<br>85.67<br>84.25<br>84.18                | -1.87<br>-19.10<br>:hg [bp]<br>-8.00<br>-8.50<br>-11.00<br>-9.50<br>-11.00<br>-9.50<br>-11.50<br>-10.50                  | 2.56  NA Bonds GC21 GC22 GC23 GC24 GC25 GC26 GC27 GC30 GC32 GC32 GC35 GC37 GC40 GC40 GC43 GC45 GC45 GC45                                    | YTM 4.54 4.65 5.81 7.00 7.15 7.89 8.14 9.75 10.22 11.41 12.00 12.71 12.80 13.15 13.10 12.98                  | Premium 0 0 66 -31 -16 58 83 95 127 157 219 220 255 257 245                           | 63  Chg [bp] -0.08 -0.31 -8.00 -8.50 -8.50 17.86 -8.50 23.95 4.11 -10.00 -6.40 -5.82 -11.50 1.22 11.89 -10.50                                                       | its short-term cash injection for the first time since March.    2019   2020   202                                                                                                                                                                                                                                                                                                                                                                                                                                                                                                                                                                                                                                                                                                                                                                                                                                                                                                                                                                                                                                                                                                                                                                                                                                                                                                                                                                                                                                                                                                                                                                                                                                                                                                                                                                                                                                                                                                                                                                                                                                           |
| MEY  SA Bonds R2023 R186 R2030 R213 R209 R2037 R214 R2044 R2044 R2048                    | 995<br>360  SA versus Na<br>YTM 5.15 7.31 8.92 9.27 10.14 10.44 9.27 10.60 10.53                              | -19.00 -85.00  amibian Bonds urrent Price C 104.09 114.19 94.57 85.67 70.56 85.27 85.67 84.25 84.18                                               | -1.87<br>-19.10<br>:hg [bp]<br>-8.00<br>-8.50<br>-11.00<br>-9.50<br>-11.00<br>-9.50<br>-11.50<br>-10.50                  | 2.56  NA Bonds GC21 GC22 GC23 GC24 GC25 GC26 GC27 GC30 GC32 GC32 GC35 GC37 GC40 GC48 GC45 GC48 GC50  hange                                  | YTM 4.54 4.65 5.81 7.00 7.15 7.89 8.14 9.75 10.22 11.41 12.00 12.71 12.80 13.15 13.10 12.98                  | Premium 0 0 66 -31 -16 58 83 83 95 127 157 219 220 255 257 245                        | Chg [bp] -0.08 -0.31 -8.00 -8.50 -8.50 17.86 -8.50 23.95 4.11 -10.00 -6.40 -5.82 -11.50 1.22 11.89 -10.50                                                           | Its short-term cash injection for the first times since March.   2019   2020   202                                                                                                                                                                                                                                                                                                                                                                                                                                                                                                                                                                                                                                                                                                                                                                                                                                                                                                                                                                                                                                                                                                                                                                                                                                                                                                                                                                                                                                                                                                                                                                                                                                                                                                                                                                                                                                                                                                                                                                                                                                           |
| MEY  SA Bonds R2023 R186 R2030 R213 R209 R214 R2044 R2044 R2048  UG Indices and I        | 995<br>360  SA versus Na<br>YTM 5.15 7.31 8.92 9.27 10.14 10.44 9.27 10.60 10.53                              | -19.00 -85.00  milbian Bonds  current Price C 104.09 114.19 94.57 85.67 70.56 85.27 85.67 84.25 84.18                                             | -1.87<br>-19.10<br>:hg [bp]<br>-8.00<br>-8.50<br>-11.00<br>-9.50<br>-11.00<br>-9.50<br>-11.50<br>-10.50                  | 2.56  NA Bonds GC21 GC22 GC23 GC24 GC25 GC26 GC27 GC30 GC32 GC35 GC37 GC40 GC43 GC45 GC48 GC50  hange 0.025                                 | YTM 4.54 4.65 5.81 7.00 7.15 7.89 8.14 9.75 10.22 11.41 12.00 12.71 12.80 13.15 13.10 12.98  d/d % 0.01      | Premium 0 0 66 -31 -16 58 83 83 95 127 157 219 220 255 257 245                        | Chg [bp] -0.08 -0.31 -8.00 -8.50 -8.50 17.86 -8.50 23.95 4.11 -10.00 -6.40 -5.82 -11.50 1.22 11.89 -10.50  ytd % BoN 1.921 17 Feb                                   | 2019   2020   2020   2020   2020   2020   2020   2020   2020   2020   2020   2020   2020   2020   2020   2020   2020   2020   2020   2020   2020   2020   2020   2020   2020   2020   2020   2020   2020   2020   2020   2020   2020   2020   2020   2020   2020   2020   2020   2020   2020   2020   2020   2020   2020   2020   2020   2020   2020   2020   2020   2020   2020   2020   2020   2020   2020   2020   2020   2020   2020   2020   2020   2020   2020   2020   2020   2020   2020   2020   2020   2020   2020   2020   2020   2020   2020   2020   2020   2020   2020   2020   2020   2020   2020   2020   2020   2020   2020   2020   2020   2020   2020   2020   2020   2020   2020   2020   2020   2020   2020   2020   2020   2020   2020   2020   2020   2020   2020   2020   2020   2020   2020   2020   2020   2020   2020   2020   2020   2020   2020   2020   2020   2020   2020   2020   2020   2020   2020   2020   2020   2020   2020   2020   2020   2020   2020   2020   2020   2020   2020   2020   2020   2020   2020   2020   2020   2020   2020   2020   2020   2020   2020   2020   2020   2020   2020   2020   2020   2020   2020   2020   2020   2020   2020   2020   2020   2020   2020   2020   2020   2020   2020   2020   2020   2020   2020   2020   2020   2020   2020   2020   2020   2020   2020   2020   2020   2020   2020   2020   2020   2020   2020   2020   2020   2020   2020   2020   2020   2020   2020   2020   2020   2020   2020   2020   2020   2020   2020   2020   2020   2020   2020   2020   2020   2020   2020   2020   2020   2020   2020   2020   2020   2020   2020   2020   2020   2020   2020   2020   2020   2020   2020   2020   2020   2020   2020   2020   2020   2020   2020   2020   2020   2020   2020   2020   2020   2020   2020   2020   2020   2020   2020   2020   2020   2020   2020   2020   2020   2020   2020   2020   2020   2020   2020   2020   2020   2020   2020   2020   2020   2020   2020   2020   2020   2020   2020   2020   2020   2020   2020   2020   2020   2020   2020   2020   2020   2020   2020   2020   2020   2020    |
| MEY  SA Bonds R2023 R186 R2030 R213 R209 R2037 R214 R2044 R2048  UG Indices and I        | 995<br>360  SA versus Na<br>YTM 5.15 7.31 8.92 9.27 10.14 10.44 9.27 10.60 10.53                              | -19.00 -85.00  amibian Bonds  turrent Price 104.09 114.19 94.57 85.67 70.56 85.27 85.67 84.25 84.18                                               | -1.87<br>-19.10<br>:hg [bp]<br>-8.00<br>-8.50<br>-11.00<br>-9.50<br>-11.00<br>-9.50<br>-11.50<br>-10.50                  | 2.56  NA Bonds GC21 GC22 GC23 GC24 GC25 GC26 GC27 GC30 GC32 GC32 GC35 GC37 GC40 GC43 GC48 GC50  hange 0.025 0.211                           | YTM 4.54 4.65 5.81 7.00 7.15 7.89 8.14 9.75 10.22 11.41 12.00 12.71 12.80 13.15 13.10 12.98                  | Premium 0 0 66 -31 -16 58 83 83 95 127 157 219 220 255 257 245                        | 63  Chg [bp] -0.08 -0.31 -8.00 -8.50 17.86 -8.50 17.86 -8.50 23.95 4.11 -10.00 -6.40 -5.82 -11.50 1.22 11.89 -10.50  ytd % BoN 1.921 1.766 14 Apr                   | 2019   2020   2020   2020   2020   2020   2020   2020   2020   2020   2020   2020   2020   2020   2020   2020   2020   2020   2020   2020   2020   2020   2020   2020   2020   2020   2020   2020   2020   2020   2020   2020   2020   2020   2020   2020   2020   2020   2020   2020   2020   2020   2020   2020   2020   2020   2020   2020   2020   2020   2020   2020   2020   2020   2020   2020   2020   2020   2020   2020   2020   2020   2020   2020   2020   2020   2020   2020   2020   2020   2020   2020   2020   2020   2020   2020   2020   2020   2020   2020   2020   2020   2020   2020   2020   2020   2020   2020   2020   2020   2020   2020   2020   2020   2020   2020   2020   2020   2020   2020   2020   2020   2020   2020   2020   2020   2020   2020   2020   2020   2020   2020   2020   2020   2020   2020   2020   2020   2020   2020   2020   2020   2020   2020   2020   2020   2020   2020   2020   2020   2020   2020   2020   2020   2020   2020   2020   2020   2020   2020   2020   2020   2020   2020   2020   2020   2020   2020   2020   2020   2020   2020   2020   2020   2020   2020   2020   2020   2020   2020   2020   2020   2020   2020   2020   2020   2020   2020   2020   2020   2020   2020   2020   2020   2020   2020   2020   2020   2020   2020   2020   2020   2020   2020   2020   2020   2020   2020   2020   2020   2020   2020   2020   2020   2020   2020   2020   2020   2020   2020   2020   2020   2020   2020   2020   2020   2020   2020   2020   2020   2020   2020   2020   2020   2020   2020   2020   2020   2020   2020   2020   2020   2020   2020   2020   2020   2020   2020   2020   2020   2020   2020   2020   2020   2020   2020   2020   2020   2020   2020   2020   2020   2020   2020   2020   2020   2020   2020   2020   2020   2020   2020   2020   2020   2020   2020   2020   2020   2020   2020   2020   2020   2020   2020   2020   2020   2020   2020   2020   2020   2020   2020   2020   2020   2020   2020   2020   2020   2020   2020   2020   2020   2020   2020   2020   2020   2020   2020   2020   2020   2020   2020    |
| MEY  SA Bonds R2023 R186 R2030 R213 R209 R2037 R214 R2044 R2048  UG Indices and I        | 995<br>360  SA versus Na<br>YTM 5.15 7.31 8.92 9.27 10.14 10.44 9.27 10.60 10.53                              | -19.00 -85.00 amibian Bonds current Price 104.09 114.19 94.57 85.67 70.56 85.27 85.67 84.25 84.18                                                 | -1.87<br>-19.10<br>:hg [bp]<br>-8.00<br>-8.50<br>-11.00<br>-9.50<br>-11.00<br>-9.50<br>-11.50<br>-10.50                  | 2.56  NA Bonds GC21 GC22 GC23 GC24 GC25 GC26 GC27 GC30 GC32 GC35 GC37 GC40 GC43 GC45 GC40 GC43 GC45 GC40 GC41 GC50 hange 0.025 0.211 -0.006 | YTM 4.54 4.65 5.81 7.00 7.15 7.89 8.14 9.75 10.22 11.41 12.00 12.71 12.80 13.15 13.10 12.98  d/d % 0.01      | Premium 0 0 66 -31 -16 58 83 83 95 127 157 219 220 255 257 245                        | Chg [bp] -0.08 -0.31 -8.00 -8.50 -8.50 17.86 -8.50 23.95 4.11 -10.00 -6.40 -5.82 -11.50 1.22 11.89 -10.50  ytd % BoN 1.921 1.766 14 Apr 16 Jun                      | The state of the |
| MEY  SA Bonds R2023 R186 R2030 R213 R209 R2037 R214 R2044 R2044 R2048  JJG Indices and I | 995<br>360  SA versus Na<br>YTM 5.15 7.31 8.92 9.27 10.14 10.44 9.27 10.60 10.53                              | -19.00 -85.00  amibian Bonds  current Price 104.09 114.19 94.57 85.67 70.56 85.27 85.67 84.25 84.18                                               | -1.87<br>-19.10<br>:hg [bp]<br>-8.00<br>-8.50<br>-11.00<br>-9.50<br>-11.00<br>-9.50<br>-11.50<br>-10.50                  | 2.56  NA Bonds GC21 GC22 GC23 GC24 GC25 GC26 GC27 GC30 GC32 GC32 GC35 GC37 GC40 GC43 GC48 GC50  hange 0.025 0.211                           | YTM 4.54 4.65 5.81 7.00 7.15 7.89 8.14 9.75 10.22 11.41 12.00 12.71 12.80 13.15 13.10 12.98  d/d % 0.01 0.08 | Premium 0 0 66 -31 -16 58 83 83 83 95 127 157 219 220 255 257 245  mtd % 0.249 -0.968 | Chg [bp] -0.08 -0.31 -8.00 -8.50 -8.50 17.86 -8.50 23.95 4.11 -10.00 -6.40 -5.82 -11.50 1.22 11.89 -10.50  ytd % BoN 1.921 1.766 14 Apr 18 Aug                      | 2019   2020   2020   2020   2020   2020   2020   2020   2020   2020   2020   2020   2020   2020   2020   2020   2020   2020   2020   2020   2020   2020   2020   2020   2020   2020   2020   2020   2020   2020   2020   2020   2020   2020   2020   2020   2020   2020   2020   2020   2020   2020   2020   2020   2020   2020   2020   2020   2020   2020   2020   2020   2020   2020   2020   2020   2020   2020   2020   2020   2020   2020   2020   2020   2020   2020   2020   2020   2020   2020   2020   2020   2020   2020   2020   2020   2020   2020   2020   2020   2020   2020   2020   2020   2020   2020   2020   2020   2020   2020   2020   2020   2020   2020   2020   2020   2020   2020   2020   2020   2020   2020   2020   2020   2020   2020   2020   2020   2020   2020   2020   2020   2020   2020   2020   2020   2020   2020   2020   2020   2020   2020   2020   2020   2020   2020   2020   2020   2020   2020   2020   2020   2020   2020   2020   2020   2020   2020   2020   2020   2020   2020   2020   2020   2020   2020   2020   2020   2020   2020   2020   2020   2020   2020   2020   2020   2020   2020   2020   2020   2020   2020   2020   2020   2020   2020   2020   2020   2020   2020   2020   2020   2020   2020   2020   2020   2020   2020   2020   2020   2020   2020   2020   2020   2020   2020   2020   2020   2020   2020   2020   2020   2020   2020   2020   2020   2020   2020   2020   2020   2020   2020   2020   2020   2020   2020   2020   2020   2020   2020   2020   2020   2020   2020   2020   2020   2020   2020   2020   2020   2020   2020   2020   2020   2020   2020   2020   2020   2020   2020   2020   2020   2020   2020   2020   2020   2020   2020   2020   2020   2020   2020   2020   2020   2020   2020   2020   2020   2020   2020   2020   2020   2020   2020   2020   2020   2020   2020   2020   2020   2020   2020   2020   2020   2020   2020   2020   2020   2020   2020   2020   2020   2020   2020   2020   2020   2020   2020   2020   2020   2020   2020   2020   2020   2020   2020   2020   2020   2020   2020   2020   2020    |
| MEY  SA Bonds R2023 R186 R2030 R213 R209 R214 R2044 R2044 R2048  UG Indices and I        | 995<br>360  SA versus Na<br>YTM 5.15 7.31 8.92 9.27 10.14 10.44 9.27 10.60 10.53                              | -19.00 -85.00  mibian Bonds  turrent Price C 104.09 114.19 94.57 85.67 70.56 85.27 85.67 84.25 84.18  96)  Level 226.031 249.711 3.947 4.181 3.50 | -1.87<br>-19.10<br>:hg [bp]<br>-8.00<br>-8.50<br>-11.00<br>-9.50<br>-11.00<br>-9.50<br>-11.50<br>-10.50                  | 2.56  NA Bonds GC21 GC22 GC23 GC24 GC25 GC26 GC27 GC30 GC32 GC35 GC37 GC40 GC43 GC45 GC40 GC43 GC45 GC40 GC41 GC50 hange 0.025 0.211 -0.006 | YTM 4.54 4.65 5.81 7.00 7.15 7.89 8.14 9.75 10.22 11.41 12.00 12.71 12.80 13.15 13.10 12.98  d/d % 0.01 0.08 | Premium 0 0 66 -31 -16 58 83 83 83 95 127 157 219 220 255 257 245  mtd % 0.249 -0.968 | Chg [bp] -0.08 -0.31 -8.00 -8.50 -8.50 17.86 -8.50 23.95 4.11 -10.00 -6.40 -5.82 -11.50 1.22 11.89 -10.50  ytd % BoN 1.921 17 Feb 1.766 14 Apr 16 Jun 18 Aug 20 Oct | The state of the |
| MEY  SA Bonds R2023 R186 R2030 R213 R209 R2037 R214 R2044 R2044 R2048  JJG Indices and I | 995<br>360  SA versus Na<br>YTM 5.15 7.31 8.92 9.27 10.14 10.44 9.27 10.60 10.53                              | -19.00 -85.00  amibian Bonds  current Price 104.09 114.19 94.57 85.67 70.56 85.27 85.67 84.25 84.18                                               | -1.87<br>-19.10<br>:hg [bp]<br>-8.00<br>-8.50<br>-11.00<br>-9.50<br>-11.00<br>-9.50<br>-11.50<br>-10.50                  | 2.56  NA Bonds GC21 GC22 GC23 GC24 GC25 GC26 GC27 GC30 GC32 GC35 GC37 GC40 GC43 GC45 GC40 GC43 GC45 GC40 GC41 GC50 hange 0.025 0.211 -0.006 | YTM 4.54 4.65 5.81 7.00 7.15 7.89 8.14 9.75 10.22 11.41 12.00 12.71 12.80 13.15 13.10 12.98  d/d % 0.01 0.08 | Premium 0 0 66 -31 -16 58 83 83 83 95 127 157 219 220 255 257 245  mtd % 0.249 -0.968 | Chg [bp] -0.08 -0.31 -8.00 -8.50 -8.50 17.86 -8.50 23.95 4.11 -10.00 -6.40 -5.82 -11.50 1.22 11.89 -10.50  ytd % BoN 1.921 1.766 14 Apr 18 Aug                      | The state of the |