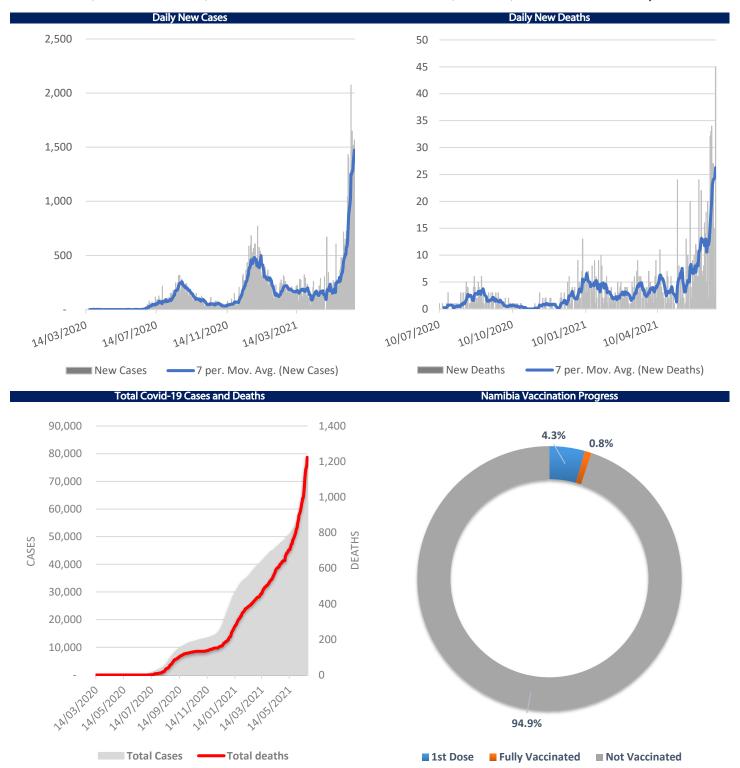

# IJG Daily Bulletin Thursday, 24 June 2021

| Local Indices                                                                            |                                                                                                               |                                                                                                                                                   |                                                                                                                          |                                                                                                                                             |                                                                                                              |                                                                                       |                                                                                                                                                                     | The Day Ahead                                                                                                                                                                                                                                                                                                                                                                                                                                                                                                                                                                                                                                                                                                                                                                                                                                                                                                                                                                                                                                                                                                                                                                                                                                                                                                                                                                                                                                                                                                                                                                                                                                                                                                                                                                                                                                                                                                                                                                                                                                                                                                                |
|------------------------------------------------------------------------------------------|---------------------------------------------------------------------------------------------------------------|---------------------------------------------------------------------------------------------------------------------------------------------------|--------------------------------------------------------------------------------------------------------------------------|---------------------------------------------------------------------------------------------------------------------------------------------|--------------------------------------------------------------------------------------------------------------|---------------------------------------------------------------------------------------|---------------------------------------------------------------------------------------------------------------------------------------------------------------------|------------------------------------------------------------------------------------------------------------------------------------------------------------------------------------------------------------------------------------------------------------------------------------------------------------------------------------------------------------------------------------------------------------------------------------------------------------------------------------------------------------------------------------------------------------------------------------------------------------------------------------------------------------------------------------------------------------------------------------------------------------------------------------------------------------------------------------------------------------------------------------------------------------------------------------------------------------------------------------------------------------------------------------------------------------------------------------------------------------------------------------------------------------------------------------------------------------------------------------------------------------------------------------------------------------------------------------------------------------------------------------------------------------------------------------------------------------------------------------------------------------------------------------------------------------------------------------------------------------------------------------------------------------------------------------------------------------------------------------------------------------------------------------------------------------------------------------------------------------------------------------------------------------------------------------------------------------------------------------------------------------------------------------------------------------------------------------------------------------------------------|
|                                                                                          | Level                                                                                                         | Net Change                                                                                                                                        | d/d %                                                                                                                    | mtd %                                                                                                                                       | ytd %                                                                                                        | 52Wk High                                                                             | 52Wk Low                                                                                                                                                            | Economic News                                                                                                                                                                                                                                                                                                                                                                                                                                                                                                                                                                                                                                                                                                                                                                                                                                                                                                                                                                                                                                                                                                                                                                                                                                                                                                                                                                                                                                                                                                                                                                                                                                                                                                                                                                                                                                                                                                                                                                                                                                                                                                                |
| NSX Overall                                                                              | 1355                                                                                                          | 7.13                                                                                                                                              | 0.53                                                                                                                     | -6.16                                                                                                                                       | 9.93                                                                                                         | 5967                                                                                  | 985                                                                                                                                                                 | US GDP (Q1 T)                                                                                                                                                                                                                                                                                                                                                                                                                                                                                                                                                                                                                                                                                                                                                                                                                                                                                                                                                                                                                                                                                                                                                                                                                                                                                                                                                                                                                                                                                                                                                                                                                                                                                                                                                                                                                                                                                                                                                                                                                                                                                                                |
| NSX Local                                                                                | 441                                                                                                           | 2.27                                                                                                                                              | 0.52                                                                                                                     | 0.25                                                                                                                                        | -3.34                                                                                                        | 580                                                                                   | 408                                                                                                                                                                 | US Langer Consumer Comfort (20 Jun)                                                                                                                                                                                                                                                                                                                                                                                                                                                                                                                                                                                                                                                                                                                                                                                                                                                                                                                                                                                                                                                                                                                                                                                                                                                                                                                                                                                                                                                                                                                                                                                                                                                                                                                                                                                                                                                                                                                                                                                                                                                                                          |
| JSE ALSI<br>JSE Top40                                                                    | 65820<br>59764                                                                                                | 267.90<br>270.59                                                                                                                                  | 0.41<br>0.45                                                                                                             | -3.16<br>-3.27                                                                                                                              | 10.79<br>9.90                                                                                                | 69404<br>63969.70                                                                     | 51226<br>46976.12                                                                                                                                                   | US Initial Jobless Claims (19 Jun)                                                                                                                                                                                                                                                                                                                                                                                                                                                                                                                                                                                                                                                                                                                                                                                                                                                                                                                                                                                                                                                                                                                                                                                                                                                                                                                                                                                                                                                                                                                                                                                                                                                                                                                                                                                                                                                                                                                                                                                                                                                                                           |
| JSE INDI                                                                                 | 86786                                                                                                         | -448.84                                                                                                                                           | -0.51                                                                                                                    | -0.10                                                                                                                                       | 11.41                                                                                                        | 90420                                                                                 | 70669                                                                                                                                                               | US Durable Goods Orders (May P)                                                                                                                                                                                                                                                                                                                                                                                                                                                                                                                                                                                                                                                                                                                                                                                                                                                                                                                                                                                                                                                                                                                                                                                                                                                                                                                                                                                                                                                                                                                                                                                                                                                                                                                                                                                                                                                                                                                                                                                                                                                                                              |
| JSE FINI                                                                                 | 12891                                                                                                         | 56.92                                                                                                                                             | 0.44                                                                                                                     | -4.20                                                                                                                                       | 6.89                                                                                                         | 13857                                                                                 | 9268                                                                                                                                                                | US Wholesale Inventories (May P)                                                                                                                                                                                                                                                                                                                                                                                                                                                                                                                                                                                                                                                                                                                                                                                                                                                                                                                                                                                                                                                                                                                                                                                                                                                                                                                                                                                                                                                                                                                                                                                                                                                                                                                                                                                                                                                                                                                                                                                                                                                                                             |
| JSE RESI                                                                                 | 63003                                                                                                         | 1069.26                                                                                                                                           | 1.73                                                                                                                     | -6.89                                                                                                                                       | 9.43                                                                                                         | 73210                                                                                 | 46546                                                                                                                                                               | UK BoE Rate Decision                                                                                                                                                                                                                                                                                                                                                                                                                                                                                                                                                                                                                                                                                                                                                                                                                                                                                                                                                                                                                                                                                                                                                                                                                                                                                                                                                                                                                                                                                                                                                                                                                                                                                                                                                                                                                                                                                                                                                                                                                                                                                                         |
| JSE Banks                                                                                | 7471                                                                                                          | 52.21                                                                                                                                             | 0.70                                                                                                                     | -5.10                                                                                                                                       | 9.09                                                                                                         | 8128                                                                                  | 4797                                                                                                                                                                | Germany IFO Business Climate (Jun)                                                                                                                                                                                                                                                                                                                                                                                                                                                                                                                                                                                                                                                                                                                                                                                                                                                                                                                                                                                                                                                                                                                                                                                                                                                                                                                                                                                                                                                                                                                                                                                                                                                                                                                                                                                                                                                                                                                                                                                                                                                                                           |
| Global Indices                                                                           |                                                                                                               |                                                                                                                                                   |                                                                                                                          |                                                                                                                                             |                                                                                                              |                                                                                       |                                                                                                                                                                     | Germany IFO Expectations (Jun)                                                                                                                                                                                                                                                                                                                                                                                                                                                                                                                                                                                                                                                                                                                                                                                                                                                                                                                                                                                                                                                                                                                                                                                                                                                                                                                                                                                                                                                                                                                                                                                                                                                                                                                                                                                                                                                                                                                                                                                                                                                                                               |
|                                                                                          | Level                                                                                                         | Net Change                                                                                                                                        | d/d %                                                                                                                    | mtd %                                                                                                                                       | ytd %                                                                                                        | 52Wk High                                                                             | 52Wk Low                                                                                                                                                            |                                                                                                                                                                                                                                                                                                                                                                                                                                                                                                                                                                                                                                                                                                                                                                                                                                                                                                                                                                                                                                                                                                                                                                                                                                                                                                                                                                                                                                                                                                                                                                                                                                                                                                                                                                                                                                                                                                                                                                                                                                                                                                                              |
| Dow Jones                                                                                | 33874                                                                                                         | -71.34                                                                                                                                            | -0.21                                                                                                                    | -1.90                                                                                                                                       | 10.68                                                                                                        | 35092                                                                                 | 24971                                                                                                                                                               |                                                                                                                                                                                                                                                                                                                                                                                                                                                                                                                                                                                                                                                                                                                                                                                                                                                                                                                                                                                                                                                                                                                                                                                                                                                                                                                                                                                                                                                                                                                                                                                                                                                                                                                                                                                                                                                                                                                                                                                                                                                                                                                              |
| S&P 500                                                                                  | 4242<br>14272                                                                                                 | -4.60<br>10.46                                                                                                                                    | -0.11<br>0.13                                                                                                            | 0.90                                                                                                                                        | 12.93<br>10.73                                                                                               | 4257<br>14318                                                                         | 3000<br>9664                                                                                                                                                        |                                                                                                                                                                                                                                                                                                                                                                                                                                                                                                                                                                                                                                                                                                                                                                                                                                                                                                                                                                                                                                                                                                                                                                                                                                                                                                                                                                                                                                                                                                                                                                                                                                                                                                                                                                                                                                                                                                                                                                                                                                                                                                                              |
| NASDAQ<br>US 30yr Bond                                                                   | 2.11                                                                                                          | 18.46<br>0.02                                                                                                                                     | 1.08                                                                                                                     | 3.80<br>-7.39                                                                                                                               | 28.51                                                                                                        | 2.51                                                                                  | 1.16                                                                                                                                                                |                                                                                                                                                                                                                                                                                                                                                                                                                                                                                                                                                                                                                                                                                                                                                                                                                                                                                                                                                                                                                                                                                                                                                                                                                                                                                                                                                                                                                                                                                                                                                                                                                                                                                                                                                                                                                                                                                                                                                                                                                                                                                                                              |
| FTSE100                                                                                  | 7074                                                                                                          | -15.95                                                                                                                                            | -0.22                                                                                                                    | 0.73                                                                                                                                        | 9.50                                                                                                         | 7218                                                                                  | 5526                                                                                                                                                                |                                                                                                                                                                                                                                                                                                                                                                                                                                                                                                                                                                                                                                                                                                                                                                                                                                                                                                                                                                                                                                                                                                                                                                                                                                                                                                                                                                                                                                                                                                                                                                                                                                                                                                                                                                                                                                                                                                                                                                                                                                                                                                                              |
| DAX                                                                                      | 15456                                                                                                         | -179.94                                                                                                                                           | -1.15                                                                                                                    | 0.23                                                                                                                                        | 12.67                                                                                                        | 15803                                                                                 | 11450                                                                                                                                                               |                                                                                                                                                                                                                                                                                                                                                                                                                                                                                                                                                                                                                                                                                                                                                                                                                                                                                                                                                                                                                                                                                                                                                                                                                                                                                                                                                                                                                                                                                                                                                                                                                                                                                                                                                                                                                                                                                                                                                                                                                                                                                                                              |
| Hang Seng                                                                                | 28817                                                                                                         | 507.31                                                                                                                                            | 1.79                                                                                                                     | -1.05                                                                                                                                       | 5.93                                                                                                         | 31183                                                                                 | 23124                                                                                                                                                               |                                                                                                                                                                                                                                                                                                                                                                                                                                                                                                                                                                                                                                                                                                                                                                                                                                                                                                                                                                                                                                                                                                                                                                                                                                                                                                                                                                                                                                                                                                                                                                                                                                                                                                                                                                                                                                                                                                                                                                                                                                                                                                                              |
| Nikkei                                                                                   | 28875                                                                                                         | -9.24                                                                                                                                             | -0.03                                                                                                                    | 0.02                                                                                                                                        | 5.18                                                                                                         | 30715                                                                                 | 21710                                                                                                                                                               |                                                                                                                                                                                                                                                                                                                                                                                                                                                                                                                                                                                                                                                                                                                                                                                                                                                                                                                                                                                                                                                                                                                                                                                                                                                                                                                                                                                                                                                                                                                                                                                                                                                                                                                                                                                                                                                                                                                                                                                                                                                                                                                              |
| Currencies                                                                               |                                                                                                               |                                                                                                                                                   |                                                                                                                          |                                                                                                                                             |                                                                                                              |                                                                                       |                                                                                                                                                                     | NSX Market Wrap                                                                                                                                                                                                                                                                                                                                                                                                                                                                                                                                                                                                                                                                                                                                                                                                                                                                                                                                                                                                                                                                                                                                                                                                                                                                                                                                                                                                                                                                                                                                                                                                                                                                                                                                                                                                                                                                                                                                                                                                                                                                                                              |
| •                                                                                        | Level                                                                                                         | Net Change                                                                                                                                        | d/d %                                                                                                                    | mtd %                                                                                                                                       | ytd %                                                                                                        | 52Wk High                                                                             | 52Wk Low                                                                                                                                                            | N\$17.6m traded on the NSX yesterday with                                                                                                                                                                                                                                                                                                                                                                                                                                                                                                                                                                                                                                                                                                                                                                                                                                                                                                                                                                                                                                                                                                                                                                                                                                                                                                                                                                                                                                                                                                                                                                                                                                                                                                                                                                                                                                                                                                                                                                                                                                                                                    |
| N\$/US\$                                                                                 | 14.22                                                                                                         | -0.05                                                                                                                                             | -0.38                                                                                                                    | -3.47                                                                                                                                       | 3.26                                                                                                         | 17.79                                                                                 | 13.41                                                                                                                                                               | N\$6.7m worth of Shoprite Holdings and N\$6.5m                                                                                                                                                                                                                                                                                                                                                                                                                                                                                                                                                                                                                                                                                                                                                                                                                                                                                                                                                                                                                                                                                                                                                                                                                                                                                                                                                                                                                                                                                                                                                                                                                                                                                                                                                                                                                                                                                                                                                                                                                                                                               |
| N\$/£                                                                                    | 19.87                                                                                                         | -0.03                                                                                                                                             | -0.14                                                                                                                    | -1.66                                                                                                                                       | 1.16                                                                                                         | 23.24                                                                                 | 18.95                                                                                                                                                               | worth of Standard Bank Group exchanging                                                                                                                                                                                                                                                                                                                                                                                                                                                                                                                                                                                                                                                                                                                                                                                                                                                                                                                                                                                                                                                                                                                                                                                                                                                                                                                                                                                                                                                                                                                                                                                                                                                                                                                                                                                                                                                                                                                                                                                                                                                                                      |
| N\$/€<br>N\$/AUD\$                                                                       | 16.95<br>10.78                                                                                                | -0.09<br>0.02                                                                                                                                     | -0.53<br>0.15                                                                                                            | -1.01<br>-1.38                                                                                                                              | 5.81<br>4.92                                                                                                 | 20.93<br>12.74                                                                        | 16.31<br>10.36                                                                                                                                                      | hands. On the local bourse N\$672,204 worth o                                                                                                                                                                                                                                                                                                                                                                                                                                                                                                                                                                                                                                                                                                                                                                                                                                                                                                                                                                                                                                                                                                                                                                                                                                                                                                                                                                                                                                                                                                                                                                                                                                                                                                                                                                                                                                                                                                                                                                                                                                                                                |
| N\$/AUD\$<br>N\$/CAD\$                                                                   | 11.56                                                                                                         | -0.03                                                                                                                                             | -0.25                                                                                                                    | -1.52                                                                                                                                       | -0.12                                                                                                        | 12.74                                                                                 | 11.10                                                                                                                                                               | Firstrand Namibia traded up 76c. No ETF trade                                                                                                                                                                                                                                                                                                                                                                                                                                                                                                                                                                                                                                                                                                                                                                                                                                                                                                                                                                                                                                                                                                                                                                                                                                                                                                                                                                                                                                                                                                                                                                                                                                                                                                                                                                                                                                                                                                                                                                                                                                                                                |
| US\$/€                                                                                   | 1.19                                                                                                          | 0.00                                                                                                                                              | -0.23                                                                                                                    | -1.52<br>-2.49                                                                                                                              | -2.40                                                                                                        | 1.23                                                                                  | 1.12                                                                                                                                                                | were recorded.                                                                                                                                                                                                                                                                                                                                                                                                                                                                                                                                                                                                                                                                                                                                                                                                                                                                                                                                                                                                                                                                                                                                                                                                                                                                                                                                                                                                                                                                                                                                                                                                                                                                                                                                                                                                                                                                                                                                                                                                                                                                                                               |
| US\$/¥                                                                                   | 110.96                                                                                                        | 0.31                                                                                                                                              | 0.12                                                                                                                     | -1.15                                                                                                                                       | -6.86                                                                                                        | 111.12                                                                                | 102.59                                                                                                                                                              |                                                                                                                                                                                                                                                                                                                                                                                                                                                                                                                                                                                                                                                                                                                                                                                                                                                                                                                                                                                                                                                                                                                                                                                                                                                                                                                                                                                                                                                                                                                                                                                                                                                                                                                                                                                                                                                                                                                                                                                                                                                                                                                              |
| Commodities                                                                              |                                                                                                               |                                                                                                                                                   |                                                                                                                          |                                                                                                                                             |                                                                                                              |                                                                                       |                                                                                                                                                                     | JSE Market Wrap                                                                                                                                                                                                                                                                                                                                                                                                                                                                                                                                                                                                                                                                                                                                                                                                                                                                                                                                                                                                                                                                                                                                                                                                                                                                                                                                                                                                                                                                                                                                                                                                                                                                                                                                                                                                                                                                                                                                                                                                                                                                                                              |
|                                                                                          | Level                                                                                                         | Net Change                                                                                                                                        | d/d %                                                                                                                    | mtd %                                                                                                                                       | ytd %                                                                                                        | 52Wk High                                                                             | 52Wk Low                                                                                                                                                            | The FTSE/JSE Africa All Share Index rose 0.4% to                                                                                                                                                                                                                                                                                                                                                                                                                                                                                                                                                                                                                                                                                                                                                                                                                                                                                                                                                                                                                                                                                                                                                                                                                                                                                                                                                                                                                                                                                                                                                                                                                                                                                                                                                                                                                                                                                                                                                                                                                                                                             |
| Brent Crude                                                                              | 75.19                                                                                                         | 0.38                                                                                                                                              | 0.51                                                                                                                     | 8.63                                                                                                                                        | 46.64                                                                                                        | 76.02                                                                                 | 38.85                                                                                                                                                               | 65,819.63 as 70 stocks gained, 69 fell, and 1 were                                                                                                                                                                                                                                                                                                                                                                                                                                                                                                                                                                                                                                                                                                                                                                                                                                                                                                                                                                                                                                                                                                                                                                                                                                                                                                                                                                                                                                                                                                                                                                                                                                                                                                                                                                                                                                                                                                                                                                                                                                                                           |
| Gold                                                                                     | 1778.68                                                                                                       | -0.06                                                                                                                                             | 0.00                                                                                                                     | -6.94                                                                                                                                       | -6.52                                                                                                        | 2075.47                                                                               | 1676.89                                                                                                                                                             | unchanged. Brait rose 12.9%, Royal Bafokeno                                                                                                                                                                                                                                                                                                                                                                                                                                                                                                                                                                                                                                                                                                                                                                                                                                                                                                                                                                                                                                                                                                                                                                                                                                                                                                                                                                                                                                                                                                                                                                                                                                                                                                                                                                                                                                                                                                                                                                                                                                                                                  |
| Platinum                                                                                 | 1088.62                                                                                                       | 10.12                                                                                                                                             | 0.94                                                                                                                     | -9.75                                                                                                                                       | 0.19                                                                                                         | 1339.73                                                                               | 793.28                                                                                                                                                              | Platinum gained 6.4% and Hudaco Industrie                                                                                                                                                                                                                                                                                                                                                                                                                                                                                                                                                                                                                                                                                                                                                                                                                                                                                                                                                                                                                                                                                                                                                                                                                                                                                                                                                                                                                                                                                                                                                                                                                                                                                                                                                                                                                                                                                                                                                                                                                                                                                    |
| Copper<br>Silver                                                                         | 432.40<br>25.89                                                                                               | 10.50<br>0.11                                                                                                                                     | 2.49<br>0.44                                                                                                             | -8.74<br>-7.86                                                                                                                              | 21.17<br>-2.19                                                                                               | 488.40<br>30.10                                                                       | 271.45<br>17.45                                                                                                                                                     | climbed 6.1%. Arrowhead Properties fell 4.7%                                                                                                                                                                                                                                                                                                                                                                                                                                                                                                                                                                                                                                                                                                                                                                                                                                                                                                                                                                                                                                                                                                                                                                                                                                                                                                                                                                                                                                                                                                                                                                                                                                                                                                                                                                                                                                                                                                                                                                                                                                                                                 |
| Uranium                                                                                  | 33.57                                                                                                         | 0.03                                                                                                                                              | 0.44                                                                                                                     | 1.06                                                                                                                                        | 0.23                                                                                                         | 33.50                                                                                 | 30.64                                                                                                                                                               | RFG Holdings dropped 3.8% and Barloworld                                                                                                                                                                                                                                                                                                                                                                                                                                                                                                                                                                                                                                                                                                                                                                                                                                                                                                                                                                                                                                                                                                                                                                                                                                                                                                                                                                                                                                                                                                                                                                                                                                                                                                                                                                                                                                                                                                                                                                                                                                                                                     |
| Palladium                                                                                | 2615.00                                                                                                       | -15.50                                                                                                                                            | -0.59                                                                                                                    | -7.60                                                                                                                                       | 6.49                                                                                                         | 3010.00                                                                               | 2275.00                                                                                                                                                             | declined 3.4%.                                                                                                                                                                                                                                                                                                                                                                                                                                                                                                                                                                                                                                                                                                                                                                                                                                                                                                                                                                                                                                                                                                                                                                                                                                                                                                                                                                                                                                                                                                                                                                                                                                                                                                                                                                                                                                                                                                                                                                                                                                                                                                               |
| NSX Local and D                                                                          |                                                                                                               |                                                                                                                                                   |                                                                                                                          |                                                                                                                                             |                                                                                                              |                                                                                       |                                                                                                                                                                     | International Market Wrap                                                                                                                                                                                                                                                                                                                                                                                                                                                                                                                                                                                                                                                                                                                                                                                                                                                                                                                                                                                                                                                                                                                                                                                                                                                                                                                                                                                                                                                                                                                                                                                                                                                                                                                                                                                                                                                                                                                                                                                                                                                                                                    |
| ,                                                                                        | Level                                                                                                         | Last Change                                                                                                                                       | Last %                                                                                                                   | mtd %                                                                                                                                       | ytd %                                                                                                        | 52Wk High                                                                             | 52Wk Low                                                                                                                                                            | Stocks traded in a tight range Wednesday as                                                                                                                                                                                                                                                                                                                                                                                                                                                                                                                                                                                                                                                                                                                                                                                                                                                                                                                                                                                                                                                                                                                                                                                                                                                                                                                                                                                                                                                                                                                                                                                                                                                                                                                                                                                                                                                                                                                                                                                                                                                                                  |
| ANE                                                                                      | 900                                                                                                           | 0.00                                                                                                                                              | 0.00                                                                                                                     | 0.00                                                                                                                                        | 0.00                                                                                                         | 1000                                                                                  | 900                                                                                                                                                                 | investors assessed prospects for an economic                                                                                                                                                                                                                                                                                                                                                                                                                                                                                                                                                                                                                                                                                                                                                                                                                                                                                                                                                                                                                                                                                                                                                                                                                                                                                                                                                                                                                                                                                                                                                                                                                                                                                                                                                                                                                                                                                                                                                                                                                                                                                 |
| NBS                                                                                      | 3121                                                                                                          | 0.00                                                                                                                                              | 0.00                                                                                                                     | 0.45                                                                                                                                        | -6.14                                                                                                        | 3500                                                                                  | 2590                                                                                                                                                                | recovery and continued Federal Reserve                                                                                                                                                                                                                                                                                                                                                                                                                                                                                                                                                                                                                                                                                                                                                                                                                                                                                                                                                                                                                                                                                                                                                                                                                                                                                                                                                                                                                                                                                                                                                                                                                                                                                                                                                                                                                                                                                                                                                                                                                                                                                       |
| NHL                                                                                      | 180                                                                                                           | 0.00                                                                                                                                              | 0.00                                                                                                                     | 0.00                                                                                                                                        | 13.21                                                                                                        | 180                                                                                   | 159                                                                                                                                                                 | support amid the threat of inflation. The S&I                                                                                                                                                                                                                                                                                                                                                                                                                                                                                                                                                                                                                                                                                                                                                                                                                                                                                                                                                                                                                                                                                                                                                                                                                                                                                                                                                                                                                                                                                                                                                                                                                                                                                                                                                                                                                                                                                                                                                                                                                                                                                |
| CGP                                                                                      | 1333                                                                                                          | 0.00                                                                                                                                              | 0.00                                                                                                                     | -0.30                                                                                                                                       | 2.78                                                                                                         | 1400                                                                                  | 1000                                                                                                                                                                | 500 drifted between gains and losses                                                                                                                                                                                                                                                                                                                                                                                                                                                                                                                                                                                                                                                                                                                                                                                                                                                                                                                                                                                                                                                                                                                                                                                                                                                                                                                                                                                                                                                                                                                                                                                                                                                                                                                                                                                                                                                                                                                                                                                                                                                                                         |
| FNB                                                                                      | 2600<br>1147                                                                                                  | 76.00                                                                                                                                             | 3.01<br>0.00                                                                                                             | 3.38<br>-0.09                                                                                                                               | 12.85<br>-18.07                                                                                              | 3199<br>1749                                                                          | 2015<br>1000                                                                                                                                                        | throughout the day, with companies tied to                                                                                                                                                                                                                                                                                                                                                                                                                                                                                                                                                                                                                                                                                                                                                                                                                                                                                                                                                                                                                                                                                                                                                                                                                                                                                                                                                                                                                                                                                                                                                                                                                                                                                                                                                                                                                                                                                                                                                                                                                                                                                   |
| ORY<br>NAM                                                                               | 65                                                                                                            | 0.00<br>0.00                                                                                                                                      | 0.00                                                                                                                     | 0.00                                                                                                                                        | 4.84                                                                                                         | 65                                                                                    | 61                                                                                                                                                                  | broader reopening of the economy - such a                                                                                                                                                                                                                                                                                                                                                                                                                                                                                                                                                                                                                                                                                                                                                                                                                                                                                                                                                                                                                                                                                                                                                                                                                                                                                                                                                                                                                                                                                                                                                                                                                                                                                                                                                                                                                                                                                                                                                                                                                                                                                    |
| PNH                                                                                      | 1125                                                                                                          | 0.00                                                                                                                                              | 0.00                                                                                                                     | -7.02                                                                                                                                       | -2.09                                                                                                        | 1215                                                                                  | 1090                                                                                                                                                                | retail and financial shares - outperforming. A                                                                                                                                                                                                                                                                                                                                                                                                                                                                                                                                                                                                                                                                                                                                                                                                                                                                                                                                                                                                                                                                                                                                                                                                                                                                                                                                                                                                                                                                                                                                                                                                                                                                                                                                                                                                                                                                                                                                                                                                                                                                               |
| SILP                                                                                     | 12790                                                                                                         | 0.00                                                                                                                                              | 0.00                                                                                                                     | 0.00                                                                                                                                        | 0.00                                                                                                         | 12791                                                                                 | 12780                                                                                                                                                               | rally in Tesla drove the Nasdag Composite to                                                                                                                                                                                                                                                                                                                                                                                                                                                                                                                                                                                                                                                                                                                                                                                                                                                                                                                                                                                                                                                                                                                                                                                                                                                                                                                                                                                                                                                                                                                                                                                                                                                                                                                                                                                                                                                                                                                                                                                                                                                                                 |
| SNO                                                                                      | 658                                                                                                           | 0.00                                                                                                                                              | 0.00                                                                                                                     | 30.60                                                                                                                                       | 30.60                                                                                                        | 845                                                                                   | 647                                                                                                                                                                 | fresh record even as the gauge rose just 0.1%                                                                                                                                                                                                                                                                                                                                                                                                                                                                                                                                                                                                                                                                                                                                                                                                                                                                                                                                                                                                                                                                                                                                                                                                                                                                                                                                                                                                                                                                                                                                                                                                                                                                                                                                                                                                                                                                                                                                                                                                                                                                                |
| LHN                                                                                      | 168                                                                                                           | 0.00                                                                                                                                              | 0.00                                                                                                                     | 1.20                                                                                                                                        | -36.84                                                                                                       | 297                                                                                   | 145                                                                                                                                                                 | Stocks were little changed in Japan and edged                                                                                                                                                                                                                                                                                                                                                                                                                                                                                                                                                                                                                                                                                                                                                                                                                                                                                                                                                                                                                                                                                                                                                                                                                                                                                                                                                                                                                                                                                                                                                                                                                                                                                                                                                                                                                                                                                                                                                                                                                                                                                |
| DYL                                                                                      | 769                                                                                                           |                                                                                                                                                   | -0.39                                                                                                                    | -11.91                                                                                                                                      | 46.48                                                                                                        | 1050                                                                                  | 247                                                                                                                                                                 | lower in China, where the central bank boosted                                                                                                                                                                                                                                                                                                                                                                                                                                                                                                                                                                                                                                                                                                                                                                                                                                                                                                                                                                                                                                                                                                                                                                                                                                                                                                                                                                                                                                                                                                                                                                                                                                                                                                                                                                                                                                                                                                                                                                                                                                                                               |
| FSY                                                                                      |                                                                                                               | -3.00                                                                                                                                             |                                                                                                                          |                                                                                                                                             |                                                                                                              |                                                                                       |                                                                                                                                                                     |                                                                                                                                                                                                                                                                                                                                                                                                                                                                                                                                                                                                                                                                                                                                                                                                                                                                                                                                                                                                                                                                                                                                                                                                                                                                                                                                                                                                                                                                                                                                                                                                                                                                                                                                                                                                                                                                                                                                                                                                                                                                                                                              |
|                                                                                          | 995                                                                                                           | -19.00                                                                                                                                            | -1.87                                                                                                                    | -6.22                                                                                                                                       | 179.49                                                                                                       | 1239                                                                                  | 156                                                                                                                                                                 |                                                                                                                                                                                                                                                                                                                                                                                                                                                                                                                                                                                                                                                                                                                                                                                                                                                                                                                                                                                                                                                                                                                                                                                                                                                                                                                                                                                                                                                                                                                                                                                                                                                                                                                                                                                                                                                                                                                                                                                                                                                                                                                              |
| MEY                                                                                      |                                                                                                               |                                                                                                                                                   |                                                                                                                          | -6.22<br>2.56                                                                                                                               | 179.49<br>105.71                                                                                             | 476                                                                                   | 63                                                                                                                                                                  | its short-term cash injection for the first time                                                                                                                                                                                                                                                                                                                                                                                                                                                                                                                                                                                                                                                                                                                                                                                                                                                                                                                                                                                                                                                                                                                                                                                                                                                                                                                                                                                                                                                                                                                                                                                                                                                                                                                                                                                                                                                                                                                                                                                                                                                                             |
|                                                                                          | 995<br>360                                                                                                    | -19.00<br>-85.00                                                                                                                                  | -1.87                                                                                                                    |                                                                                                                                             |                                                                                                              |                                                                                       |                                                                                                                                                                     |                                                                                                                                                                                                                                                                                                                                                                                                                                                                                                                                                                                                                                                                                                                                                                                                                                                                                                                                                                                                                                                                                                                                                                                                                                                                                                                                                                                                                                                                                                                                                                                                                                                                                                                                                                                                                                                                                                                                                                                                                                                                                                                              |
|                                                                                          | 995<br>360<br>SA versus Na                                                                                    | -19.00<br>-85.00<br>amibian Bonds                                                                                                                 | -1.87<br>-19.10                                                                                                          |                                                                                                                                             |                                                                                                              |                                                                                       | 63                                                                                                                                                                  | its short-term cash injection for the first time                                                                                                                                                                                                                                                                                                                                                                                                                                                                                                                                                                                                                                                                                                                                                                                                                                                                                                                                                                                                                                                                                                                                                                                                                                                                                                                                                                                                                                                                                                                                                                                                                                                                                                                                                                                                                                                                                                                                                                                                                                                                             |
| MEY<br>SA Bonds<br>R2023                                                                 | 995<br>360<br>SA versus Na<br>YTM C<br>5.15                                                                   | -19.00<br>-85.00<br>amibian Bonds<br>current Price C<br>104.09                                                                                    | -1.87<br>-19.10<br><b>[hg [bp]</b><br>-8.00                                                                              | 2.56  NA Bonds GC21                                                                                                                         | 105.71<br><b>YTM</b> 4.54                                                                                    | Premium 0                                                                             | Chg [bp]<br>-0.08                                                                                                                                                   | its short-term cash injection for the first time since March.  2019 2020 202: GDP (y/y) -1.6% -8.0%* 2.7%                                                                                                                                                                                                                                                                                                                                                                                                                                                                                                                                                                                                                                                                                                                                                                                                                                                                                                                                                                                                                                                                                                                                                                                                                                                                                                                                                                                                                                                                                                                                                                                                                                                                                                                                                                                                                                                                                                                                                                                                                    |
| MEY SA Bonds R2023 R186                                                                  | 995<br>360<br>SA versus Na<br>YTM C<br>5.15<br>7.31                                                           | -19.00<br>-85.00<br>amibian Bonds<br>current Price C<br>104.09<br>114.19                                                                          | -1.87<br>-19.10<br><b>[hg [bp]</b><br>-8.00<br>-8.50                                                                     | 2.56  NA Bonds  GC21  GC22                                                                                                                  | 105.71<br><b>YTM</b> 4.54 4.65                                                                               | <b>Premium</b> 0 0                                                                    | Chg [bp] -0.08 -0.31                                                                                                                                                | its short-term cash injection for the first time since March.    2019   2020   202     GDP (y/y)   -1.6%   -8.0%*   2.7%     Inflation (y/y)   2.6%   2.4%   3.5%                                                                                                                                                                                                                                                                                                                                                                                                                                                                                                                                                                                                                                                                                                                                                                                                                                                                                                                                                                                                                                                                                                                                                                                                                                                                                                                                                                                                                                                                                                                                                                                                                                                                                                                                                                                                                                                                                                                                                            |
| MEY SA Bonds R2023 R186 R2030                                                            | 995<br>360<br>SA versus Na<br>YTM C<br>5.15<br>7.31<br>8.92                                                   | -19.00<br>-85.00<br>amibian Bonds<br>current Price<br>104.09<br>114.19<br>94.57                                                                   | -1.87<br>-19.10<br>[hg [bp]<br>-8.00<br>-8.50<br>-11.00                                                                  | 2.56  NA Bonds GC21 GC22 GC23                                                                                                               | YTM<br>4.54<br>4.65<br>5.81                                                                                  | <b>Premium</b> 0 0 66                                                                 | Chg [bp] -0.08 -0.31 -8.00                                                                                                                                          | its short-term cash injection for the first time since March.    2019   2020   202                                                                                                                                                                                                                                                                                                                                                                                                                                                                                                                                                                                                                                                                                                                                                                                                                                                                                                                                                                                                                                                                                                                                                                                                                                                                                                                                                                                                                                                                                                                                                                                                                                                                                                                                                                                                                                                                                                                                                                                                                                           |
| MEY  SA Bonds R2023 R186 R2030 R213                                                      | 995<br>360<br>SA versus Na<br>YTM C<br>5.15<br>7.31<br>8.92<br>9.27                                           | -19.00<br>-85.00<br>amibian Bonds<br>current Price<br>104.09<br>114.19<br>94.57<br>85.67                                                          | -1.87<br>-19.10<br><b>[hg [bp]</b><br>-8.00<br>-8.50<br>-11.00<br>-9.50                                                  | 2.56  NA Bonds GC21 GC22 GC23 GC24                                                                                                          | YTM<br>4.54<br>4.65<br>5.81<br>7.00                                                                          | Premium<br>0<br>0<br>66<br>-31                                                        | Chg [bp] -0.08 -0.31 -8.00 -8.50                                                                                                                                    | its short-term cash injection for the first time since March.    2019   2020   202                                                                                                                                                                                                                                                                                                                                                                                                                                                                                                                                                                                                                                                                                                                                                                                                                                                                                                                                                                                                                                                                                                                                                                                                                                                                                                                                                                                                                                                                                                                                                                                                                                                                                                                                                                                                                                                                                                                                                                                                                                           |
| MEY  SA Bonds R2023 R186 R2030 R213 R219                                                 | 995<br>360<br>SA versus Na<br>YTM C<br>5.15<br>7.31<br>8.92<br>9.27<br>10.14                                  | -19.00<br>-85.00<br>amibian Bonds<br>current Price C<br>104.09<br>114.19<br>94.57<br>85.67<br>70.56                                               | -1.87<br>-19.10<br><b>(hg [bp]</b><br>-8.00<br>-8.50<br>-11.00<br>-9.50<br>-10.00                                        | 2.56  NA Bonds GC21 GC22 GC23 GC24 GC25                                                                                                     | YTM<br>4.54<br>4.65<br>5.81<br>7.00<br>7.15                                                                  | Premium<br>0<br>0<br>66<br>-31<br>-16                                                 | Chg [bp] -0.08 -0.31 -8.00 -8.50                                                                                                                                    | its short-term cash injection for the first time since March.    2019   2020   202                                                                                                                                                                                                                                                                                                                                                                                                                                                                                                                                                                                                                                                                                                                                                                                                                                                                                                                                                                                                                                                                                                                                                                                                                                                                                                                                                                                                                                                                                                                                                                                                                                                                                                                                                                                                                                                                                                                                                                                                                                           |
| MEY  SA Bonds R2023 R186 R2030 R213 R209 R2037                                           | 995<br>360<br>SA versus Na<br>YTM 5.15<br>7.31<br>8.92<br>9.27<br>10.14<br>10.44                              | -19.00<br>-85.00<br>amibian Bonds<br>current Price<br>104.09<br>114.19<br>94.57<br>85.67<br>70.56<br>85.27                                        | -1.87<br>-19.10<br><b>(hg [bp]</b><br>-8.00<br>-8.50<br>-11.00<br>-9.50<br>-10.00<br>-11.00                              | 2.56  NA Bonds GC21 GC22 GC23 GC24 GC25 GC25 GC26                                                                                           | YTM<br>4.54<br>4.65<br>5.81<br>7.00<br>7.15<br>7.89                                                          | Premium 0 0 66 -31 -16 58                                                             | Chg [bp] -0.08 -0.31 -8.00 -8.50 -8.50 17.86                                                                                                                        | its short-term cash injection for the first time since March.  2019 2020 202 GDP (y/y) -1.6% -8.0%* 2.7% Inflation (y/y) 2.6% 2.4% 3.5% PSCE (y/y) 6.9% 1.6% 1.69 M2 (y/y) 10.5%                                                                                                                                                                                                                                                                                                                                                                                                                                                                                                                                                                                                                                                                                                                                                                                                                                                                                                                                                                                                                                                                                                                                                                                                                                                                                                                                                                                                                                                                                                                                                                                                                                                                                                                                                                                                                                                                                                                                             |
| MEY  SA Bonds R2023 R186 R2030 R213 R209 R2037 R214                                      | 995<br>360<br>SA versus Na<br>YTM<br>5.15<br>7.31<br>8.92<br>9.27<br>10.14<br>10.44<br>9.27                   | -19.00<br>-85.00<br>amibian Bonds<br>current Price<br>104.09<br>114.19<br>94.57<br>85.67<br>70.56<br>85.27<br>85.67                               | -1.87<br>-19.10<br><b>(hg [bp]</b><br>-8.00<br>-8.50<br>-11.00<br>-9.50<br>-10.00<br>-11.00<br>-9.50                     | 2.56  NA Bonds GC21 GC22 GC23 GC24 GC25 GC26 GC27                                                                                           | YTM<br>4.54<br>4.65<br>5.81<br>7.00<br>7.15<br>7.89<br>8.14                                                  | Premium 0 0 66 -31 -16 58 83                                                          | Chg [bp] -0.08 -0.31 -8.00 -8.50 -8.50 17.86 -8.50                                                                                                                  | its short-term cash injection for the first time since March.  2019 2020 202 GDP (y/y) -1.6% -8.0%* 2.7% Inflation (y/y) 2.6% 2.4% 3.5% PSCE (y/y) 6.9% 1.6% 1.69 M2 (y/y) 10.5%                                                                                                                                                                                                                                                                                                                                                                                                                                                                                                                                                                                                                                                                                                                                                                                                                                                                                                                                                                                                                                                                                                                                                                                                                                                                                                                                                                                                                                                                                                                                                                                                                                                                                                                                                                                                                                                                                                                                             |
| MEY  SA Bonds R2023 R186 R2030 R213 R209 R2037 R214 R2044                                | 995<br>360<br>SA versus Na<br>YTM 5.15<br>7.31<br>8.92<br>9.27<br>10.14<br>10.44                              | -19.00<br>-85.00<br>amibian Bonds<br>current Price<br>104.09<br>114.19<br>94.57<br>85.67<br>70.56<br>85.27                                        | -1.87<br>-19.10<br><b>(hg [bp]</b><br>-8.00<br>-8.50<br>-11.00<br>-9.50<br>-10.00<br>-11.00<br>-9.50<br>-11.50           | 2.56  NA Bonds GC21 GC22 GC23 GC24 GC25 GC25 GC26                                                                                           | YTM<br>4.54<br>4.65<br>5.81<br>7.00<br>7.15<br>7.89                                                          | Premium 0 0 66 -31 -16 58                                                             | Chg [bp] -0.08 -0.31 -8.00 -8.50 -8.50 17.86                                                                                                                        | its short-term cash injection for the first time since March.  2019 2020 202 GDP (y/y) -1.6% -8.0%* 2.7% Inflation (y/y) 2.6% 2.4% 3.5% PSCE (y/y) 6.9% 1.6% 1.69 M2 (y/y) 10.5%                                                                                                                                                                                                                                                                                                                                                                                                                                                                                                                                                                                                                                                                                                                                                                                                                                                                                                                                                                                                                                                                                                                                                                                                                                                                                                                                                                                                                                                                                                                                                                                                                                                                                                                                                                                                                                                                                                                                             |
| MEY  SA Bonds R2023 R186 R2030 R213 R209 R2037 R214 R2044                                | 995<br>360<br>SA versus No<br>YTM C<br>5.15<br>7.31<br>8.92<br>9.27<br>10.14<br>10.44<br>9.27<br>10.60        | -19.00<br>-85.00<br>amibian Bonds<br>.urrent Price<br>104.09<br>114.19<br>94.57<br>85.67<br>70.56<br>85.27<br>85.67<br>84.25                      | -1.87<br>-19.10<br><b>(hg [bp]</b><br>-8.00<br>-8.50<br>-11.00<br>-9.50<br>-10.00<br>-11.00<br>-9.50<br>-11.50<br>-10.50 | 2.56  NA Bonds GC21 GC22 GC23 GC24 GC25 GC26 GC27 GC30 GC32 GC32 GC35                                                                       | YTM 4.54 4.65 5.81 7.00 7.15 7.89 8.14 9.75 10.22 11.41                                                      | Premium 0 0 66 -31 -16 58 83 83 95 127                                                | 63  Chg [bp] -0.08 -0.31 -8.00 -8.50 -8.50 17.86 -8.50 23.95 4.11 -10.00                                                                                            | its short-term cash injection for the first time since March.  2019 2020 202 GDP (y/y) -1.6% -8.0%* 2.7% Inflation (y/y) 2.6% 2.4% 3.5% PSCE (y/y) 6.9% 1.6% 1.69 M2 (y/y) 10.5%                                                                                                                                                                                                                                                                                                                                                                                                                                                                                                                                                                                                                                                                                                                                                                                                                                                                                                                                                                                                                                                                                                                                                                                                                                                                                                                                                                                                                                                                                                                                                                                                                                                                                                                                                                                                                                                                                                                                             |
| MEY  SA Bonds R2023 R186 R2030 R213 R209 R2037 R214 R2044                                | 995<br>360<br>SA versus No<br>YTM C<br>5.15<br>7.31<br>8.92<br>9.27<br>10.14<br>10.44<br>9.27<br>10.60        | -19.00<br>-85.00<br>amibian Bonds<br>.urrent Price<br>104.09<br>114.19<br>94.57<br>85.67<br>70.56<br>85.27<br>85.67<br>84.25                      | -1.87<br>-19.10<br><b>Ing [bp]</b> -8.00<br>-8.50<br>-11.00<br>-9.50<br>-10.00<br>-11.00<br>-9.50<br>-11.50<br>-10.50    | 2.56  NA Bonds GC21 GC22 GC23 GC24 GC25 GC26 GC27 GC30 GC32 GC35 GC37                                                                       | YTM 4.54 4.65 5.81 7.00 7.15 7.89 8.14 9.75 10.22 11.41 12.00                                                | Premium 0 0 66 -31 -16 58 83 95 127 157                                               | Chg [bp] -0.08 -0.31 -8.00 -8.50 -8.50 17.86 -8.50 23.95 4.11 -10.00 -6.40                                                                                          | its short-term cash injection for the first time since March.  2019 2020 202 GDP (y/y) -1.6% -8.0%* 2.7% Inflation (y/y) 2.6% 2.4% 3.5% PSCE (y/y) 6.9% 1.6% 1.69 M2 (y/y) 10.5%                                                                                                                                                                                                                                                                                                                                                                                                                                                                                                                                                                                                                                                                                                                                                                                                                                                                                                                                                                                                                                                                                                                                                                                                                                                                                                                                                                                                                                                                                                                                                                                                                                                                                                                                                                                                                                                                                                                                             |
| MEY  SA Bonds R2023 R186 R2030 R213 R209 R2037 R214 R2044                                | 995<br>360<br>SA versus No<br>YTM C<br>5.15<br>7.31<br>8.92<br>9.27<br>10.14<br>10.44<br>9.27<br>10.60        | -19.00<br>-85.00<br>amibian Bonds<br>.urrent Price<br>104.09<br>114.19<br>94.57<br>85.67<br>70.56<br>85.27<br>85.67<br>84.25                      | -1.87<br>-19.10<br><b>Chg [bp]</b> -8.00<br>-8.50<br>-11.00<br>-9.50<br>-11.00<br>-9.50<br>-11.50<br>-10.50              | 2.56  NA Bonds GC21 GC22 GC23 GC24 GC25 GC26 GC27 GC30 GC30 GC32 GC35 GC37 GC40                                                             | YTM 4.54 4.65 5.81 7.00 7.15 7.89 8.14 9.75 10.22 11.41 12.00 12.71                                          | Premium 0 0 66 -31 -16 58 83 83 95 127 157 219                                        | 63  Chg [bp] -0.08 -0.31 -8.00 -8.50 17.86 -8.50 23.95 4.11 -10.00 -6.40 -5.82                                                                                      | its short-term cash injection for the first time since March.  2019 2020 202 GDP (y/y) -1.6% -8.0%* 2.7% Inflation (y/y) 2.6% 2.4% 3.5% PSCE (y/y) 6.9% 1.6% 1.69 M2 (y/y) 10.5%                                                                                                                                                                                                                                                                                                                                                                                                                                                                                                                                                                                                                                                                                                                                                                                                                                                                                                                                                                                                                                                                                                                                                                                                                                                                                                                                                                                                                                                                                                                                                                                                                                                                                                                                                                                                                                                                                                                                             |
| MEY  SA Bonds R2023 R186 R2030 R213 R209 R2037 R214 R2044                                | 995<br>360<br>SA versus No<br>YTM C<br>5.15<br>7.31<br>8.92<br>9.27<br>10.14<br>10.44<br>9.27<br>10.60        | -19.00<br>-85.00<br>amibian Bonds<br>.urrent Price<br>104.09<br>114.19<br>94.57<br>85.67<br>70.56<br>85.27<br>85.67<br>84.25                      | -1.87<br>-19.10<br><b>(hg [bp]</b><br>-8.00<br>-8.50<br>-11.00<br>-9.50<br>-11.00<br>-9.50<br>-11.50<br>-10.50           | 2.56  NA Bonds GC21 GC22 GC23 GC24 GC25 GC26 GC27 GC30 GC32 GC32 GC32 GC37 GC40 GC40                                                        | YTM 4.54 4.65 5.81 7.00 7.15 7.89 8.14 9.75 10.22 11.41 12.00 12.71 12.80                                    | Premium 0 0 66 -31 -16 58 83 83 95 127 157 219 220                                    | 63  Chg [bp] -0.08 -0.31 -8.00 -8.50 -8.50 17.86 -8.50 23.95 4.11 -10.00 -6.40 -5.82 -11.50                                                                         | its short-term cash injection for the first time since March.  2019 2020 202 GDP (y/y) -1.6% -8.0%* 2.7% Inflation (y/y) 2.6% 2.4% 3.5% PSCE (y/y) 6.9% 1.6% 1.69 M2 (y/y) 10.5%                                                                                                                                                                                                                                                                                                                                                                                                                                                                                                                                                                                                                                                                                                                                                                                                                                                                                                                                                                                                                                                                                                                                                                                                                                                                                                                                                                                                                                                                                                                                                                                                                                                                                                                                                                                                                                                                                                                                             |
| MEY  SA Bonds R2023 R186 R2030 R213 R209 R2037 R214 R2044                                | 995<br>360<br>SA versus No<br>YTM C<br>5.15<br>7.31<br>8.92<br>9.27<br>10.14<br>10.44<br>9.27<br>10.60        | -19.00<br>-85.00<br>amibian Bonds<br>.urrent Price<br>104.09<br>114.19<br>94.57<br>85.67<br>70.56<br>85.27<br>85.67<br>84.25                      | -1.87<br>-19.10<br><b>(hg [bp]</b><br>-8.00<br>-8.50<br>-11.00<br>-9.50<br>-10.00<br>-11.50<br>-11.50                    | 2.56  NA Bonds GC21 GC22 GC23 GC24 GC25 GC26 GC27 GC30 GC32 GC35 GC37 GC40 GC43 GC43 GC43                                                   | YTM 4.54 4.65 5.81 7.00 7.15 7.89 8.14 9.75 10.22 11.41 12.00 12.71 12.80 13.15                              | Premium 0 0 66 -31 -16 58 83 83 95 127 157 219 220 255                                | Chg [bp] -0.08 -0.31 -8.00 -8.50 -8.50 17.86 -8.50 23.95 4.11 -10.00 -6.40 -5.82 -11.50                                                                             | its short-term cash injection for the first time since March.    2019   2020   202                                                                                                                                                                                                                                                                                                                                                                                                                                                                                                                                                                                                                                                                                                                                                                                                                                                                                                                                                                                                                                                                                                                                                                                                                                                                                                                                                                                                                                                                                                                                                                                                                                                                                                                                                                                                                                                                                                                                                                                                                                           |
| MEY  SA Bonds R2023 R186 R2030 R213 R209 R2037 R214 R2044                                | 995<br>360<br>SA versus No<br>YTM C<br>5.15<br>7.31<br>8.92<br>9.27<br>10.14<br>10.44<br>9.27<br>10.60        | -19.00<br>-85.00<br>amibian Bonds<br>.urrent Price<br>104.09<br>114.19<br>94.57<br>85.67<br>70.56<br>85.27<br>85.67<br>84.25                      | -1.87<br>-19.10<br>Chg [bp]<br>-8.00<br>-8.50<br>-11.00<br>-9.50<br>-11.00<br>-9.50<br>-11.50<br>-10.50                  | 2.56  NA Bonds GC21 GC22 GC23 GC24 GC25 GC26 GC27 GC30 GC30 GC32 GC35 GC37 GC40 GC43 GC45 GC45 GC45                                         | YTM 4.54 4.65 5.81 7.00 7.15 7.89 8.14 9.75 10.22 11.41 12.00 12.71 12.80 13.15                              | Premium 0 0 66 -31 -16 58 83 83 95 127 157 219 220 255 257                            | 63  Chg [bp] -0.08 -0.31 -8.00 -8.50 17.86 -8.50 23.95 4.11 -10.00 -6.40 -5.82 -11.50 1.22 11.89                                                                    | its short-term cash injection for the first time since March.    2019   2020   202                                                                                                                                                                                                                                                                                                                                                                                                                                                                                                                                                                                                                                                                                                                                                                                                                                                                                                                                                                                                                                                                                                                                                                                                                                                                                                                                                                                                                                                                                                                                                                                                                                                                                                                                                                                                                                                                                                                                                                                                                                           |
| MEY  SA Bonds R2023 R186 R2030 R213 R209 R2037 R214 R2044 R2048                          | 995<br>360<br>SA versus Na<br>YTM<br>5.15<br>7.31<br>8.92<br>9.27<br>10.14<br>10.44<br>9.27<br>10.60<br>10.53 | -19.00<br>-85.00<br>amibian Bonds<br>turrent Price<br>104.09<br>114.19<br>94.57<br>85.67<br>70.56<br>85.27<br>85.67<br>84.25<br>84.18             | -1.87<br>-19.10<br>Chg [bp]<br>-8.00<br>-8.50<br>-11.00<br>-9.50<br>-11.00<br>-9.50<br>-11.50<br>-10.50                  | 2.56  NA Bonds GC21 GC22 GC23 GC24 GC25 GC26 GC27 GC30 GC32 GC35 GC37 GC40 GC43 GC43 GC43                                                   | YTM 4.54 4.65 5.81 7.00 7.15 7.89 8.14 9.75 10.22 11.41 12.00 12.71 12.80 13.15                              | Premium 0 0 66 -31 -16 58 83 83 95 127 157 219 220 255                                | Chg [bp] -0.08 -0.31 -8.00 -8.50 -8.50 17.86 -8.50 23.95 4.11 -10.00 -6.40 -5.82 -11.50                                                                             | its short-term cash injection for the first time since March.    2019   2020   202                                                                                                                                                                                                                                                                                                                                                                                                                                                                                                                                                                                                                                                                                                                                                                                                                                                                                                                                                                                                                                                                                                                                                                                                                                                                                                                                                                                                                                                                                                                                                                                                                                                                                                                                                                                                                                                                                                                                                                                                                                           |
| MEY  SA Bonds R2023 R186 R2030 R213                                                      | 995<br>360<br>SA versus Na<br>YTM<br>5.15<br>7.31<br>8.92<br>9.27<br>10.14<br>10.44<br>9.27<br>10.60<br>10.53 | -19.00<br>-85.00<br>amibian Bonds<br>current Price 104.09<br>114.19<br>94.57<br>85.67<br>70.56<br>85.27<br>85.67<br>84.25<br>84.18                | -1.87<br>-19.10<br>:hg [bp]<br>-8.00<br>-8.50<br>-11.00<br>-9.50<br>-11.00<br>-9.50<br>-11.50<br>-10.50                  | 2.56  NA Bonds GC21 GC22 GC23 GC24 GC25 GC26 GC27 GC30 GC32 GC32 GC35 GC37 GC40 GC40 GC43 GC45 GC45 GC45                                    | YTM 4.54 4.65 5.81 7.00 7.15 7.89 8.14 9.75 10.22 11.41 12.00 12.71 12.80 13.15 13.10 12.98                  | Premium 0 0 66 -31 -16 58 83 95 127 157 219 220 255 257 245                           | 63  Chg [bp] -0.08 -0.31 -8.00 -8.50 -8.50 17.86 -8.50 23.95 4.11 -10.00 -6.40 -5.82 -11.50 1.22 11.89 -10.50                                                       | its short-term cash injection for the first time since March.    2019   2020   202                                                                                                                                                                                                                                                                                                                                                                                                                                                                                                                                                                                                                                                                                                                                                                                                                                                                                                                                                                                                                                                                                                                                                                                                                                                                                                                                                                                                                                                                                                                                                                                                                                                                                                                                                                                                                                                                                                                                                                                                                                           |
| MEY  SA Bonds R2023 R186 R2030 R213 R209 R2037 R214 R2044 R2044 R2048                    | 995<br>360  SA versus Na<br>YTM 5.15 7.31 8.92 9.27 10.14 10.44 9.27 10.60 10.53                              | -19.00 -85.00  amibian Bonds urrent Price C 104.09 114.19 94.57 85.67 70.56 85.27 85.67 84.25 84.18                                               | -1.87<br>-19.10<br>:hg [bp]<br>-8.00<br>-8.50<br>-11.00<br>-9.50<br>-11.00<br>-9.50<br>-11.50<br>-10.50                  | 2.56  NA Bonds GC21 GC22 GC23 GC24 GC25 GC26 GC27 GC30 GC32 GC32 GC35 GC37 GC40 GC48 GC45 GC48 GC50  hange                                  | YTM 4.54 4.65 5.81 7.00 7.15 7.89 8.14 9.75 10.22 11.41 12.00 12.71 12.80 13.15 13.10 12.98                  | Premium 0 0 66 -31 -16 58 83 83 95 127 157 219 220 255 257 245                        | Chg [bp] -0.08 -0.31 -8.00 -8.50 -8.50 17.86 -8.50 23.95 4.11 -10.00 -6.40 -5.82 -11.50 1.22 11.89 -10.50                                                           | Its short-term cash injection for the first times since March.   2019   2020   202                                                                                                                                                                                                                                                                                                                                                                                                                                                                                                                                                                                                                                                                                                                                                                                                                                                                                                                                                                                                                                                                                                                                                                                                                                                                                                                                                                                                                                                                                                                                                                                                                                                                                                                                                                                                                                                                                                                                                                                                                                           |
| MEY  SA Bonds R2023 R186 R2030 R213 R209 R214 R2044 R2044 R2048  UG Indices and I        | 995<br>360  SA versus Na<br>YTM 5.15 7.31 8.92 9.27 10.14 10.44 9.27 10.60 10.53                              | -19.00 -85.00  milbian Bonds  current Price C 104.09 114.19 94.57 85.67 70.56 85.27 85.67 84.25 84.18                                             | -1.87<br>-19.10<br>:hg [bp]<br>-8.00<br>-8.50<br>-11.00<br>-9.50<br>-11.00<br>-9.50<br>-11.50<br>-10.50                  | 2.56  NA Bonds GC21 GC22 GC23 GC24 GC25 GC26 GC27 GC30 GC32 GC35 GC37 GC40 GC43 GC45 GC48 GC50  hange 0.025                                 | YTM 4.54 4.65 5.81 7.00 7.15 7.89 8.14 9.75 10.22 11.41 12.00 12.71 12.80 13.15 13.10 12.98  d/d % 0.01      | Premium 0 0 66 -31 -16 58 83 83 95 127 157 219 220 255 257 245                        | Chg [bp] -0.08 -0.31 -8.00 -8.50 -8.50 17.86 -8.50 23.95 4.11 -10.00 -6.40 -5.82 -11.50 1.22 11.89 -10.50  ytd % BoN 1.921 17 Feb                                   | 2019   2020   2020   2020   2020   2020   2020   2020   2020   2020   2020   2020   2020   2020   2020   2020   2020   2020   2020   2020   2020   2020   2020   2020   2020   2020   2020   2020   2020   2020   2020   2020   2020   2020   2020   2020   2020   2020   2020   2020   2020   2020   2020   2020   2020   2020   2020   2020   2020   2020   2020   2020   2020   2020   2020   2020   2020   2020   2020   2020   2020   2020   2020   2020   2020   2020   2020   2020   2020   2020   2020   2020   2020   2020   2020   2020   2020   2020   2020   2020   2020   2020   2020   2020   2020   2020   2020   2020   2020   2020   2020   2020   2020   2020   2020   2020   2020   2020   2020   2020   2020   2020   2020   2020   2020   2020   2020   2020   2020   2020   2020   2020   2020   2020   2020   2020   2020   2020   2020   2020   2020   2020   2020   2020   2020   2020   2020   2020   2020   2020   2020   2020   2020   2020   2020   2020   2020   2020   2020   2020   2020   2020   2020   2020   2020   2020   2020   2020   2020   2020   2020   2020   2020   2020   2020   2020   2020   2020   2020   2020   2020   2020   2020   2020   2020   2020   2020   2020   2020   2020   2020   2020   2020   2020   2020   2020   2020   2020   2020   2020   2020   2020   2020   2020   2020   2020   2020   2020   2020   2020   2020   2020   2020   2020   2020   2020   2020   2020   2020   2020   2020   2020   2020   2020   2020   2020   2020   2020   2020   2020   2020   2020   2020   2020   2020   2020   2020   2020   2020   2020   2020   2020   2020   2020   2020   2020   2020   2020   2020   2020   2020   2020   2020   2020   2020   2020   2020   2020   2020   2020   2020   2020   2020   2020   2020   2020   2020   2020   2020   2020   2020   2020   2020   2020   2020   2020   2020   2020   2020   2020   2020   2020   2020   2020   2020   2020   2020   2020   2020   2020   2020   2020   2020   2020   2020   2020   2020   2020   2020   2020   2020   2020   2020   2020   2020   2020   2020   2020   2020   2020   2020   2020    |
| MEY  SA Bonds R2023 R186 R2030 R213 R209 R2037 R214 R2044 R2048  UG Indices and I        | 995<br>360  SA versus Na<br>YTM 5.15 7.31 8.92 9.27 10.14 10.44 9.27 10.60 10.53                              | -19.00 -85.00  amibian Bonds  turrent Price 104.09 114.19 94.57 85.67 70.56 85.27 85.67 84.25 84.18                                               | -1.87<br>-19.10<br>:hg [bp]<br>-8.00<br>-8.50<br>-11.00<br>-9.50<br>-11.00<br>-9.50<br>-11.50<br>-10.50                  | 2.56  NA Bonds GC21 GC22 GC23 GC24 GC25 GC26 GC27 GC30 GC32 GC32 GC35 GC37 GC40 GC43 GC48 GC50  hange 0.025 0.211                           | YTM 4.54 4.65 5.81 7.00 7.15 7.89 8.14 9.75 10.22 11.41 12.00 12.71 12.80 13.15 13.10 12.98                  | Premium 0 0 66 -31 -16 58 83 83 95 127 157 219 220 255 257 245                        | 63  Chg [bp] -0.08 -0.31 -8.00 -8.50 17.86 -8.50 17.86 -8.50 23.95 4.11 -10.00 -6.40 -5.82 -11.50 1.22 11.89 -10.50  ytd % BoN 1.921 1.766 14 Apr                   | 2019   2020   2020   2020   2020   2020   2020   2020   2020   2020   2020   2020   2020   2020   2020   2020   2020   2020   2020   2020   2020   2020   2020   2020   2020   2020   2020   2020   2020   2020   2020   2020   2020   2020   2020   2020   2020   2020   2020   2020   2020   2020   2020   2020   2020   2020   2020   2020   2020   2020   2020   2020   2020   2020   2020   2020   2020   2020   2020   2020   2020   2020   2020   2020   2020   2020   2020   2020   2020   2020   2020   2020   2020   2020   2020   2020   2020   2020   2020   2020   2020   2020   2020   2020   2020   2020   2020   2020   2020   2020   2020   2020   2020   2020   2020   2020   2020   2020   2020   2020   2020   2020   2020   2020   2020   2020   2020   2020   2020   2020   2020   2020   2020   2020   2020   2020   2020   2020   2020   2020   2020   2020   2020   2020   2020   2020   2020   2020   2020   2020   2020   2020   2020   2020   2020   2020   2020   2020   2020   2020   2020   2020   2020   2020   2020   2020   2020   2020   2020   2020   2020   2020   2020   2020   2020   2020   2020   2020   2020   2020   2020   2020   2020   2020   2020   2020   2020   2020   2020   2020   2020   2020   2020   2020   2020   2020   2020   2020   2020   2020   2020   2020   2020   2020   2020   2020   2020   2020   2020   2020   2020   2020   2020   2020   2020   2020   2020   2020   2020   2020   2020   2020   2020   2020   2020   2020   2020   2020   2020   2020   2020   2020   2020   2020   2020   2020   2020   2020   2020   2020   2020   2020   2020   2020   2020   2020   2020   2020   2020   2020   2020   2020   2020   2020   2020   2020   2020   2020   2020   2020   2020   2020   2020   2020   2020   2020   2020   2020   2020   2020   2020   2020   2020   2020   2020   2020   2020   2020   2020   2020   2020   2020   2020   2020   2020   2020   2020   2020   2020   2020   2020   2020   2020   2020   2020   2020   2020   2020   2020   2020   2020   2020   2020   2020   2020   2020   2020   2020   2020   2020   2020   2020    |
| MEY  SA Bonds R2023 R186 R2030 R213 R209 R2037 R214 R2044 R2048  UG Indices and I        | 995<br>360  SA versus Na<br>YTM 5.15 7.31 8.92 9.27 10.14 10.44 9.27 10.60 10.53                              | -19.00 -85.00 amibian Bonds current Price 104.09 114.19 94.57 85.67 70.56 85.27 85.67 84.25 84.18                                                 | -1.87<br>-19.10<br>:hg [bp]<br>-8.00<br>-8.50<br>-11.00<br>-9.50<br>-11.00<br>-9.50<br>-11.50<br>-10.50                  | 2.56  NA Bonds GC21 GC22 GC23 GC24 GC25 GC26 GC27 GC30 GC32 GC35 GC37 GC40 GC43 GC45 GC40 GC43 GC45 GC40 GC41 GC50 hange 0.025 0.211 -0.006 | YTM 4.54 4.65 5.81 7.00 7.15 7.89 8.14 9.75 10.22 11.41 12.00 12.71 12.80 13.15 13.10 12.98  d/d % 0.01      | Premium 0 0 66 -31 -16 58 83 83 95 127 157 219 220 255 257 245                        | Chg [bp] -0.08 -0.31 -8.00 -8.50 -8.50 17.86 -8.50 23.95 4.11 -10.00 -6.40 -5.82 -11.50 1.22 11.89 -10.50  ytd % BoN 1.921 1.766 14 Apr 16 Jun                      | The state of the |
| MEY  SA Bonds R2023 R186 R2030 R213 R209 R2037 R214 R2044 R2044 R2048  JJG Indices and I | 995<br>360  SA versus Na<br>YTM 5.15 7.31 8.92 9.27 10.14 10.44 9.27 10.60 10.53                              | -19.00 -85.00  amibian Bonds  current Price 104.09 114.19 94.57 85.67 70.56 85.27 85.67 84.25 84.18                                               | -1.87<br>-19.10<br>:hg [bp]<br>-8.00<br>-8.50<br>-11.00<br>-9.50<br>-11.00<br>-9.50<br>-11.50<br>-10.50                  | 2.56  NA Bonds GC21 GC22 GC23 GC24 GC25 GC26 GC27 GC30 GC32 GC32 GC35 GC37 GC40 GC43 GC48 GC50  hange 0.025 0.211                           | YTM 4.54 4.65 5.81 7.00 7.15 7.89 8.14 9.75 10.22 11.41 12.00 12.71 12.80 13.15 13.10 12.98  d/d % 0.01 0.08 | Premium 0 0 66 -31 -16 58 83 83 83 95 127 157 219 220 255 257 245  mtd % 0.249 -0.968 | Chg [bp] -0.08 -0.31 -8.00 -8.50 -8.50 17.86 -8.50 23.95 4.11 -10.00 -6.40 -5.82 -11.50 1.22 11.89 -10.50  ytd % BoN 1.921 1.766 14 Apr 18 Aug                      | 2019   2020   2020   2020   2020   2020   2020   2020   2020   2020   2020   2020   2020   2020   2020   2020   2020   2020   2020   2020   2020   2020   2020   2020   2020   2020   2020   2020   2020   2020   2020   2020   2020   2020   2020   2020   2020   2020   2020   2020   2020   2020   2020   2020   2020   2020   2020   2020   2020   2020   2020   2020   2020   2020   2020   2020   2020   2020   2020   2020   2020   2020   2020   2020   2020   2020   2020   2020   2020   2020   2020   2020   2020   2020   2020   2020   2020   2020   2020   2020   2020   2020   2020   2020   2020   2020   2020   2020   2020   2020   2020   2020   2020   2020   2020   2020   2020   2020   2020   2020   2020   2020   2020   2020   2020   2020   2020   2020   2020   2020   2020   2020   2020   2020   2020   2020   2020   2020   2020   2020   2020   2020   2020   2020   2020   2020   2020   2020   2020   2020   2020   2020   2020   2020   2020   2020   2020   2020   2020   2020   2020   2020   2020   2020   2020   2020   2020   2020   2020   2020   2020   2020   2020   2020   2020   2020   2020   2020   2020   2020   2020   2020   2020   2020   2020   2020   2020   2020   2020   2020   2020   2020   2020   2020   2020   2020   2020   2020   2020   2020   2020   2020   2020   2020   2020   2020   2020   2020   2020   2020   2020   2020   2020   2020   2020   2020   2020   2020   2020   2020   2020   2020   2020   2020   2020   2020   2020   2020   2020   2020   2020   2020   2020   2020   2020   2020   2020   2020   2020   2020   2020   2020   2020   2020   2020   2020   2020   2020   2020   2020   2020   2020   2020   2020   2020   2020   2020   2020   2020   2020   2020   2020   2020   2020   2020   2020   2020   2020   2020   2020   2020   2020   2020   2020   2020   2020   2020   2020   2020   2020   2020   2020   2020   2020   2020   2020   2020   2020   2020   2020   2020   2020   2020   2020   2020   2020   2020   2020   2020   2020   2020   2020   2020   2020   2020   2020   2020   2020   2020   2020   2020   2020    |
| MEY  SA Bonds R2023 R186 R2030 R213 R209 R214 R2044 R2044 R2048  UG Indices and I        | 995<br>360  SA versus Na<br>YTM 5.15 7.31 8.92 9.27 10.14 10.44 9.27 10.60 10.53                              | -19.00 -85.00  mibian Bonds  turrent Price C 104.09 114.19 94.57 85.67 70.56 85.27 85.67 84.25 84.18  96)  Level 226.031 249.711 3.947 4.181 3.50 | -1.87<br>-19.10<br>:hg [bp]<br>-8.00<br>-8.50<br>-11.00<br>-9.50<br>-11.00<br>-9.50<br>-11.50<br>-10.50                  | 2.56  NA Bonds GC21 GC22 GC23 GC24 GC25 GC26 GC27 GC30 GC32 GC35 GC37 GC40 GC43 GC45 GC40 GC43 GC45 GC40 GC41 GC50 hange 0.025 0.211 -0.006 | YTM 4.54 4.65 5.81 7.00 7.15 7.89 8.14 9.75 10.22 11.41 12.00 12.71 12.80 13.15 13.10 12.98  d/d % 0.01 0.08 | Premium 0 0 66 -31 -16 58 83 83 83 95 127 157 219 220 255 257 245  mtd % 0.249 -0.968 | Chg [bp] -0.08 -0.31 -8.00 -8.50 -8.50 17.86 -8.50 23.95 4.11 -10.00 -6.40 -5.82 -11.50 1.22 11.89 -10.50  ytd % BoN 1.921 17 Feb 1.766 14 Apr 16 Jun 18 Aug 20 Oct | The state of the |
| MEY  SA Bonds R2023 R186 R2030 R213 R209 R2037 R214 R2044 R2044 R2048  JJG Indices and I | 995<br>360  SA versus Na<br>YTM 5.15 7.31 8.92 9.27 10.14 10.44 9.27 10.60 10.53                              | -19.00 -85.00  amibian Bonds  current Price 104.09 114.19 94.57 85.67 70.56 85.27 85.67 84.25 84.18                                               | -1.87<br>-19.10<br>:hg [bp]<br>-8.00<br>-8.50<br>-11.00<br>-9.50<br>-11.00<br>-9.50<br>-11.50<br>-10.50                  | 2.56  NA Bonds GC21 GC22 GC23 GC24 GC25 GC26 GC27 GC30 GC32 GC35 GC37 GC40 GC43 GC45 GC40 GC43 GC45 GC40 GC41 GC50 hange 0.025 0.211 -0.006 | YTM 4.54 4.65 5.81 7.00 7.15 7.89 8.14 9.75 10.22 11.41 12.00 12.71 12.80 13.15 13.10 12.98  d/d % 0.01 0.08 | Premium 0 0 66 -31 -16 58 83 83 83 95 127 157 219 220 255 257 245  mtd % 0.249 -0.968 | Chg [bp] -0.08 -0.31 -8.00 -8.50 -8.50 17.86 -8.50 23.95 4.11 -10.00 -6.40 -5.82 -11.50 1.22 11.89 -10.50  ytd % BoN 1.921 1.766 14 Apr 18 Aug                      | The state of the |