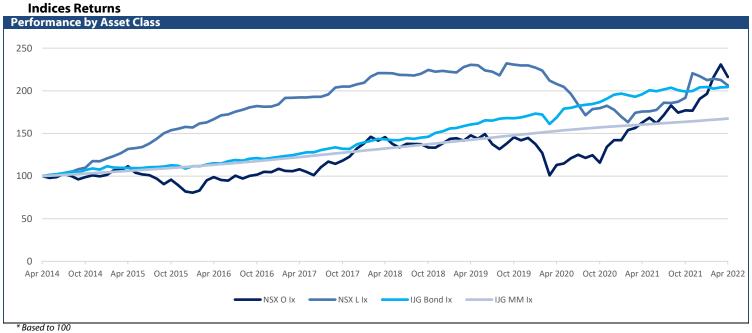

# IJG Daily Bulletin Tuesday, 24 May 2022

| <b>Local Indices</b>           | S                                         |                 |              |                      |                      |                         |                | The Day Ahead                           |                                                  |
|--------------------------------|-------------------------------------------|-----------------|--------------|----------------------|----------------------|-------------------------|----------------|-----------------------------------------|--------------------------------------------------|
|                                | Level                                     | Net Change      | d/d %        | mtd %                | ytd %                | 52Wk High               | 52Wk Low       | Economic News                           |                                                  |
| NSX Overall                    | 1716                                      | 38.39           | 2.29         | -1.30                | 9.20                 | 1890                    | 1321           | US New Home Sales (Apr)                 |                                                  |
| NSX Local                      | 482                                       | 0.00            | 0.00         | -2.18                | -8.91                | 543                     | 431            | US Services PMI (May P)                 |                                                  |
| JSE ALSI                       | 68367                                     | 792.09          | 1.17         | -5.62                | -7.25                | 78297                   | 60894          | US Manufacturing PMI (May P)            |                                                  |
| JSE Top40                      | 61788                                     | 788.07          | 1.29<br>0.10 | -5.63<br>-8.95       | -7.85<br>22.51       | 71817                   | 54681          | US Richmond Fed Manufacturir            | ng Index (May)                                   |
| JSE INDI<br>JSE FINI           | 73018<br>15916                            | 69.83<br>169.84 | 1.08         | -8.95<br>-2.41       | -23.51<br>7.55       | 97373<br>17946          | 72710<br>12359 | Eurozone Services PMI (May P)           | 3 , ,,                                           |
| JSE RESI                       | 74616                                     | 2087.08         | 2.88         | -3.34                | 5.13                 | 92502                   | 53513          | Eurozone Manufacturing PMI (N           | Mav P)                                           |
| JSE Banks                      | 9873                                      | 98.95           | 1.01         | -2.04                | 11.90                | 11164                   | 7139           | UK Services PMI (May P)                 | , . ,                                            |
| Global Indices                 |                                           | 30.33           | 1.01         | 2,0 .                | 11150                |                         | 7.02           | UK Manufacturing PMI (May P)            |                                                  |
|                                | Level                                     | Net Change      | d/d %        | mtd %                | ytd %                | 52Wk High               | 52Wk Low       | Germany Services PMI (May P)            |                                                  |
| Dow Jones                      | 31880                                     | 618.34          | 1.98         | -3.33                | -12.27               | 36953                   | 30636          | Germany Manufacturing PMI (N            | /lav P)                                          |
| S&P 500                        | 3974                                      | 72.39           | 1.86         | -3.83                | -16.63               | 4819                    | 3810           | Japan Leading Index CI (Mar F)          | παγ ι γ                                          |
| NASDAQ                         | 11535                                     | 180.65          | 1.59         | -6.48                | -26.27               | 16212                   | 11036          | supuri Ecading mack ci (Mar 1)          |                                                  |
| US 30yr Bond                   | 3.05                                      | 0.07            | 2.23         | 1.76                 | 60.26                | 3.31                    | 1.66           |                                         |                                                  |
| FTSE100                        | 7513                                      | 123.46          | 1.67         | -0.41                | 1.75                 | 7687                    | 6788           |                                         |                                                  |
| DAX                            | 14175                                     | 193.49          | 1.38         | 0.55                 | -10.76               | 16290                   | 12439          |                                         |                                                  |
| Hang Seng                      | 20470                                     | -247.18         | -1.19        | -4.28                | -13.72               | 29491                   | 18235          |                                         |                                                  |
| Nikkei                         | 27002                                     | 262.49          | 0.98         | -0.15                | -6.89                | 30796                   | 24682          | NOVA I AND                              |                                                  |
| Currencies                     |                                           | N 4 61          | 1/ 10/       |                      | 1 10                 |                         |                | NSX Market Wrap                         |                                                  |
| NÉ /LICÉ                       | Level                                     | Net Change      | d/d %        | mtd %                | ytd %                | 52Wk High               | 52Wk Low       | N\$137.4m traded on the NSX             |                                                  |
| N\$/US\$                       | 15.75                                     | -0.09           | -0.58        | -0.23                | 0.71                 | 16.37                   | 13.41          | N\$39.1m worth of Truworths Ir          |                                                  |
| N\$/£<br>N\$/€                 | 19.83<br>16.84                            | 0.05<br>0.10    | 0.27<br>0.61 | -0.06<br>-1.21       | 8.51<br>7.40         | 21.77<br>18.50          | 18.77<br>15.65 | N\$26.7m worth of Shor                  |                                                  |
| N\$/€<br>N\$/AUD\$             | 11.20                                     | 0.10            | 0.81         | -1.21<br>-0.40       | 3.23                 | 11.65                   | 10.36          | exchanging hands. There was             |                                                  |
| N\$/CAD\$                      | 12.34                                     | 0.00            | -0.04        | -0.52                | 2.09                 | 12.83                   | 11.10          | trading. N\$95,900 worth of ETF:        | s traded.                                        |
| US\$/€                         | 1.07                                      | 0.01            | 1.20         | 1.15                 | -6.19                | 1.23                    | 1.04           |                                         |                                                  |
| US\$/¥                         | 127.90                                    | 0.02            | 0.02         | 1.65                 | -9.81                | 131.35                  | 108.56         |                                         |                                                  |
| Commodities                    |                                           |                 |              |                      |                      |                         |                | JSE Market Wrap                         |                                                  |
|                                | Level                                     | Net Change      | d/d %        | mtd %                | ytd %                | 52Wk High               | 52Wk Low       | The FTSE/JSE Africa All Share In        | dex rose 1.2% to                                 |
| Brent Crude                    | 113.42                                    | 0.87            | 0.77         | 5.13                 | 48.52                | 129.94                  | 62.00          | 68,367.37 as 86 stocks gained, 4        |                                                  |
| Gold                           | 1853.59                                   | 7.09            | 0.38         | -2.17                | 1.46                 | 2070.44                 | 1690.61        | unchanged. Tsogo Sun Gaming             |                                                  |
| Platinum                       | 961.16                                    | 3.99            | 0.42         | 1.99                 | -1.11                | 1216.22                 | 897.39         | International gained 8.5% and           |                                                  |
| Copper                         | 434.55                                    | 7.05            | 1.65         | -2.23                | -2.98                | 501.00                  | 397.60         | Holdings climbed 6.0%. Qui              |                                                  |
| Silver                         | 21.79                                     | 0.02            | 0.09         | -4.47                | -6.65                | 28.56                   | 20.46          | Barloworld dropped 6.8% and             |                                                  |
| Palladium                      | 1985.50                                   | 18.80           | 0.96         | -14.33               | 3.40                 | 3374.50                 | 1680.00        | declined 5.6%.                          | a m a riolalings                                 |
| NCV Local and                  | DawY                                      |                 |              |                      |                      |                         |                | l .                                     |                                                  |
| NSX Local and                  |                                           | Lost Change     | Last 0/      | matel 0/             | untal O/             | EDWI: Himb              | E2Wk Law       | International Market Wrap               | Didan simpoles                                   |
| ANE                            | Level<br>900                              | Last Change     | Last %       | <b>mtd</b> %<br>0.00 | <b>ytd</b> %<br>0.00 | <b>52Wk High</b><br>900 | 52Wk Low       | Stocks rose after President Joe         |                                                  |
| NBS                            | 4000                                      | 0.00<br>0.00    | 0.00         | -8.05                | -19.18               | 5100                    | 900<br>3105    | he'd reconsider China tariffs i         |                                                  |
| NHL                            | 175                                       | 0.00            | 0.00         | 0.00                 | 0.00                 | 180                     | 175            | Trump administration. The dolla         |                                                  |
| CGP                            | 1329                                      | 0.00            | 0.00         | -0.08                | 3.18                 | 1400                    | 1100           | Big banks led gains in the              |                                                  |
| FNB                            | 3050                                      | 0.00            | 0.00         |                      | 3.39                 | 3051                    | 2501           | JPMorgan Chase & Co.'s chief Ja         | amie Dimon said                                  |
| ORY                            | 1025                                      | 0.00            | 0.00         | 0.39                 | 14.02                | 1148                    | 825            | "storm clouds" over the US              | economy may                                      |
| MOC                            | 750                                       | 0.00            | 0.00         | -0.13                | -15.73               | 891                     | 749            | dissipate. The euro climbed             | after European                                   |
| NAM                            | 67                                        | 0.00            | 0.00         | 0.00                 | 1.52                 | 67                      | 65             | Central Bank Chief Chri                 |                                                  |
| PNH                            | 1201                                      | 0.00            | 0.00         | 0.00                 | -5.95                | 1300                    | 1125           | said higher interest rates are          |                                                  |
| SILP                           | 12790                                     | 0.00            | 0.00         | 0.00                 | 0.00                 | 12790                   | 12790          | Stocks in Asia declined Tuesd           |                                                  |
| SNO                            | 400                                       | 0.00            | 0.00         | 65.00                | 65.00                | 660                     | 400            | debated whether fresh Chine             |                                                  |
| LHN                            | 300                                       | 0.00            | 0.00         | 20.00                | 53.06                | 300                     | 150            | help counter the impact of loo          |                                                  |
| DYL                            | 815                                       | 12.00           | 1.49         | -23.69               | -17.93               | 1444                    | 630            | economy. An MSCI Inc. gauge             |                                                  |
| FSY<br>BMN                     | 556<br>225                                | -13.00          | -2.28        | -35.35               | -46.38<br>-27.88     | 1440                    | 493<br>131     | Kong retreated after the govern         |                                                  |
| CER                            | 223                                       | 7.00<br>0.00    | 3.21<br>0.00 | -18.48<br>-12.00     | -27.86<br>-4.35      | 458<br>48               | 19             |                                         |                                                  |
| EL8                            | 562                                       | -18.00          | -3.10        | -12.00               | 4.66                 | 894                     | 272            | unlikely to scrap hotel quarant         |                                                  |
| LLO                            | 302                                       | -10.00          | -3.10        | -22.10               | 4.00                 | 0,54                    | 2/2            | Chinese shares fell with inv            | estment banks                                    |
|                                | CA ware M                                 | wibion Do       |              |                      |                      |                         |                | cutting their growth forecasts.         |                                                  |
| CA Donds                       |                                           | mibian Bonds    | Cha [h1      | NA Pand              | VTAA                 | D                       | Charles        | 2020                                    | 2021 2022                                        |
| SA Bonds<br>R2023              |                                           |                 | Chg [bp]     | NA Bonds             | YTM                  | Premium                 | Chg [bp]       | 2020                                    | 2021 2022                                        |
| R2023<br>R186                  | 5.61<br>8.19                              | 101.55          | 4.50<br>0.50 | GC23<br>GC24         | 6.88                 | 127                     | 4.50           | GDP (y/y) -7.9%<br>Inflation (y/y) 2.4% | 1.3% 3.3% <sup>4</sup><br>4.5% 5.6% <sup>4</sup> |
| R2030                          | 9.71                                      | 108.66<br>90.91 | -3.00        | GC24<br>GC25         | 7.61<br>7.92         | -58<br>-27              | 0.50<br>0.50   | Inflation (y/y) 2.4% PSCE (y/y) 1.6%    | 4.5% 5.6% 1.0% 1.6%                              |
| R213                           | 10.01                                     | 82.70           | -3.00        | GC25<br>GC26         | 7.92<br>8.32         | 13                      | -14.30         | 1.5CE (y/y) 1.0%                        | 1.070 1.0%                                       |
| R2032                          | 10.16                                     | 88.29           | -4.00        | GC27                 | 8.90                 | 71                      | 0.50           |                                         |                                                  |
| R2035                          | 10.54                                     | 88.45           | -5.00        | GC30                 | 10.93                | 122                     | -3.00          |                                         |                                                  |
| R209                           | 10.56                                     | 68.98           | -3.00        | GC32                 | 11.43                | 142                     | -20.97         |                                         |                                                  |
| R2037                          | 10.70                                     | 83.89           | -4.50        | GC35                 | 12.10                | 154                     | -10.70         |                                         |                                                  |
| R2040                          | 10.84                                     | 85.65           | -4.00        | GC37                 | 12.72                | 202                     | -19.10         |                                         |                                                  |
| R214                           | 10.01                                     | 82.70           | -3.00        | GC40                 | 12.75                | 192                     | -18.50         |                                         |                                                  |
| R2044                          | 10.86                                     | 82.56           | -4.50        | GC43                 | 13.62                | 276                     | -19.28         |                                         |                                                  |
| R2048                          | 10.79                                     | 82.31           | -5.00        | GC45                 | 14.14                | 329                     | 5.92           |                                         |                                                  |
|                                |                                           |                 |              | GC48                 | 14.20                | 341                     | 11.09          |                                         |                                                  |
|                                |                                           |                 |              | GC50                 | 14.45                | 366                     | 33.01          |                                         | 4 92.9                                           |
| UC I                           |                                           | - (0/)          |              |                      |                      |                         |                | *foreca                                 |                                                  |
| IJG Indices and                | i Interest Rate                           |                 |              | <b>.</b>             | 1/12/                | . 12                    | . 10/ 5        | MPC Meeting Calendar for 20             |                                                  |
|                                |                                           | Level           | Net C        | Change               | d/d %                | mtd %                   | ytd % BoN      | SARB                                    | FOMC                                             |
| IJG Money Mar                  |                                           | 235.473         |              | 0.033                | 0.01                 | 0.321                   | 1.911 16 Feb   | 27 Jan                                  | 25 Jan                                           |
| IJG Bond Index                 |                                           | 261.894         |              | 0.898                | 0.34                 | 2.049                   | 2.189 13 Apr   | 24 Mar                                  | 15 Mar                                           |
| WIBAR Overnig                  | ght                                       | 4.817           |              | -0.021               | -                    | -                       | 15 Jun         | 19 May                                  | 3 May                                            |
| WIBAR 3m                       |                                           | 4.781           |              | 0.000                | -                    | -                       | 17 Aug         | 21 Jul                                  | 14 Jun                                           |
| SA Repo Rate                   |                                           | 4.75            |              |                      |                      |                         | 19 Oct         | 22 Sep                                  | 26 Jul                                           |
|                                |                                           | 8.25            |              |                      |                      |                         | 07 Dec         |                                         | 20 Sep                                           |
| SA Prime Rate                  |                                           | 4.05            |              |                      |                      |                         |                |                                         | 01 Nov                                           |
| NAM Bank Rate                  | :e                                        | 4.25            |              |                      |                      |                         |                |                                         | 011101                                           |
| NAM Bank Rate<br>NAM Prime Rat | te                                        | 8.00            |              |                      |                      |                         |                |                                         | 13 Dec                                           |
| NAM Bank Rate                  | te<br>ralian cents <sup>3</sup> Prices au | 8.00            |              |                      |                      |                         |                |                                         |                                                  |