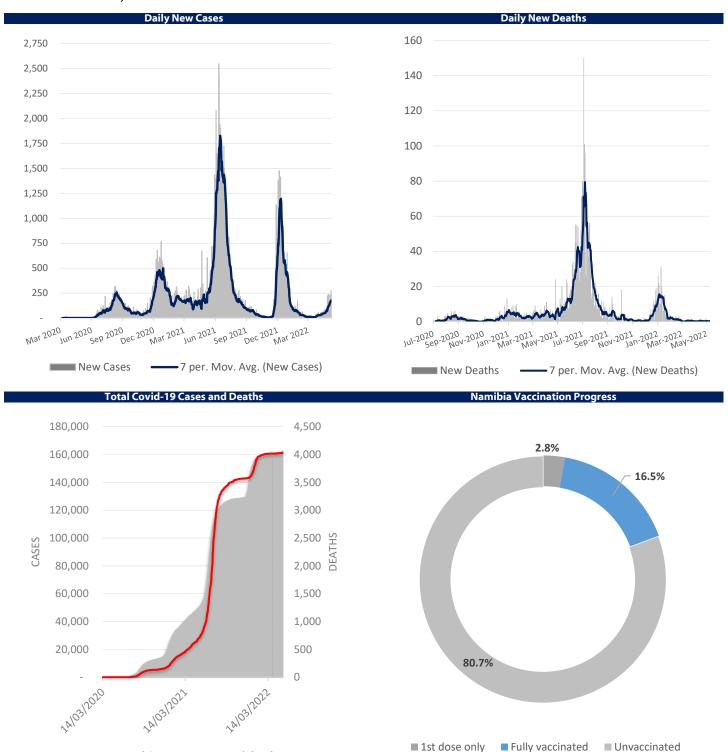

# Namibia Covid-19 Situation

■ Total Cases

**Total deaths** 

Namibia recorded 273 new cases, as well as 0 deaths on Saturday the 21st of May. To date, the country had a total of 163,390 cases, with 2,988 active cases and 4,031 deaths. 100 patients are currently hospitalised, of which 7 are in ICU. A total of 483,652 Namibians have received at least one vaccination, of which 413,705 Namibians have been fully vaccinated.