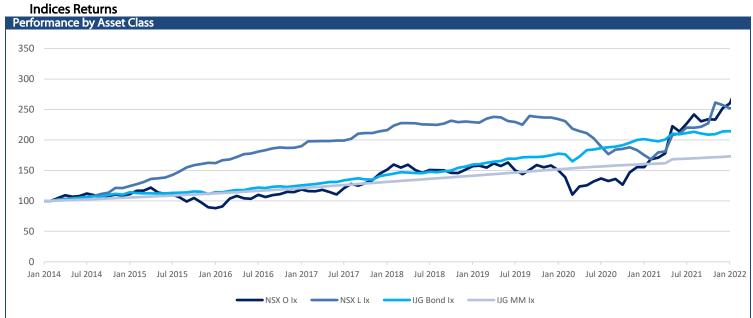

| 1,679     | 1,556    |
| NGNGLD | 807           | 26,644            | 158.00     | 0.60  | -3.40 | -1.35  | 29,180    | 23,403   |
| NGNPLD |               | 35,789            | 11.00      | 0.03  | -4.58 | 19.76  | 45,671    | 24,241   |
| NGNPLT |               | 14,596            | 61.00      | 0.42  | -7.25 | -1.10  | 17,597    | 13,075   |
| SXNEMG |               | 4,878             | -44.00     | -0.89 | -5.90 | -14.23 | 7,352     | 4,582    |
| SXNWDM |               | 6,219             | -54.00     | -0.86 | -1.75 | -12.61 | 14,215    | 5,553    |
| SXNNDQ |               | 12,170            | -65.00     | -0.53 | -1.16 | -17.85 | 15,140    | 7,448    |
| SXN500 |               | 6,815             | -34.00     | -0.50 | -0.87 | -12.57 | 14,597    | 5,781    |

\* Based to 100



### Namibian Bonds

| Namibian Bonds        |        |               |                  |                    |              |             |                      |
|-----------------------|--------|---------------|------------------|--------------------|--------------|-------------|----------------------|
| Government Bonds      | YTM    | Benchmark     | Benchmark<br>YTM | Premium Last Trade | All-In-Price | Clean Price | Modified<br>Duration |
| GC23                  | 7.085  | R2023         | 5.485            | 160                | 102.021      | 102.578     | 1.392                |
| GC24                  | 7.915  | R186          | 8.435            | -52                | 105.243      | 105.905     | 2.141                |
| GC25                  | 8.305  | R186          | 8.435