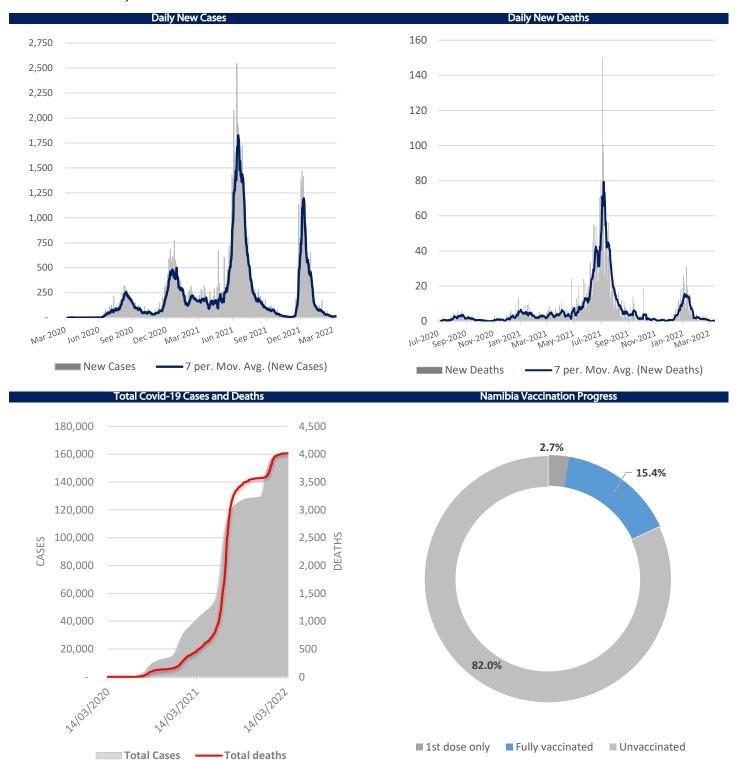

# Namibia Covid-19 Situation

Namibia recorded 7 new cases, as well as 0 deaths on Tuesday the 22nd of March. To date, the country had a total of 159,647 cases, with 178 active cases and 4,016 deaths. 11 patients are currently hospitalised, of which 4 are in ICU. A total of 450,833 Namibians have received at least one vaccination, of which 383,923 Namibians have been fully vaccinated.