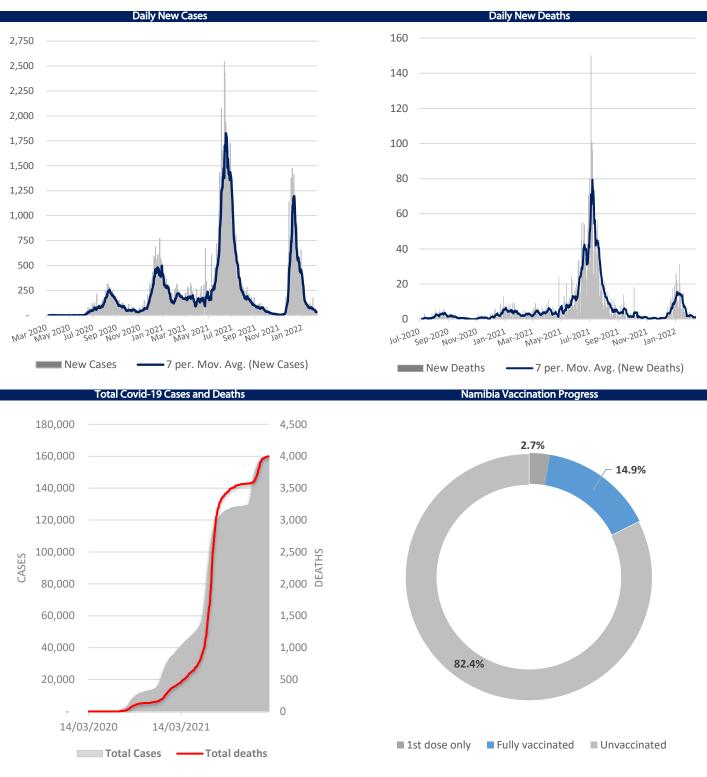

|

Source: NSX, Bloomberg, CBS, BoN, StatsSA, Deutsche Securities, The Namibian, The Namibian Sun, New Era, Republikein, The Observer, Business Day

## Namibia Covid-19 Situation

Namibia recorded 26 new cases, as well as 2 deaths on Tuesday the 22nd of February. To date, the country had a total of 159,470 cases, with 2,564 active cases and 3,999 deaths. 37 patients are currently hospitalised, of which 3 are in ICU. A total of 439,814 Namibians have received at least one vaccination, of which 372,952 Namibians have been fully vaccinated.



| Overall Index |               |                   |            |        |        |         |           |          |
|---------------|---------------|-------------------|------------|--------|--------|---------|-----------|----------|
| Ticker        | Shares Traded | Current Price (c) | Net Change | d/d %  | mtd %  | ytd %   | 52Wk High | 52Wk Low |
| ANE           |               | 900               | -          | -      | -      | -       | 900       | 900      |
| ANM           | 1,880         | 72,548            | (1,666.0)  | (2.24) | 7.07   | 11.32   | 74,214    | 49,650   |
| B2G           |               | 6,106             | (112.0)    | (1.80) | 13.18  | (1.50)  | 7,492     | 5,018    |
| CGP           | 1,300         | 1,123             | -          | -      | 2.09   | (12.8