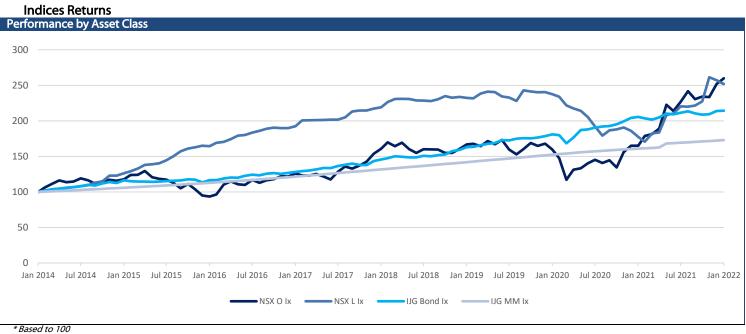

0.30  | 0.91   | 1,679     | 1,545    |
| NGNGLD |               | 26,692            | -156.00    | -0.58 | 2.64  | -1.17  | 27,365    | 23,403   |
| NGNPLD |               | 35,242            | -40.00     | -0.11 | -3.09 | 17.93  | 42,074    | 24,241   |
| NGNPLT |               | 15,824            | -45.00     | -0.28 | 3.89  | 7.22   | 17,981    | 13,075   |
| SXNEMG |               | 5,254             | -33.00     | -0.62 | -3.12 | -7.61  | 7,352     | 5,132    |
| SXNWDM |               | 6,213             | -36.00     | -0.58 | -3.85 | -12.69 | 14,215    | 5,537    |
| SXNNDQ |               | 11,810            | -129.00    | -1.08 | -7.50 | -20.28 | 15,140    | 7,448    |
| SXN500 |               | 6,645             | -45.00     | -0.67 | -5.77 | -14.75 | 14,597    | 5,735    |





| Namibian Bonds                  |        |               | Dow ob woods     |                    |              |             |                      |
|---------------------------------|--------|---------------|------------------|--------------------|--------------|-------------|----------------------|
| Government Bonds                | YTM    | Benchmark     | Benchmark<br>YTM | Premium Last Trade | All-In-Price | Clean Price | Modified<br>Duration |
| GC23                            | 6.881  | R2023         | 5.225            | 166                | 106.175      | 102.999     | 1.468                |
| GC24                            | 7.220  | R186          | 7.720            | -50                | 111.518      | 107.749     | 2.226                |
| GC25