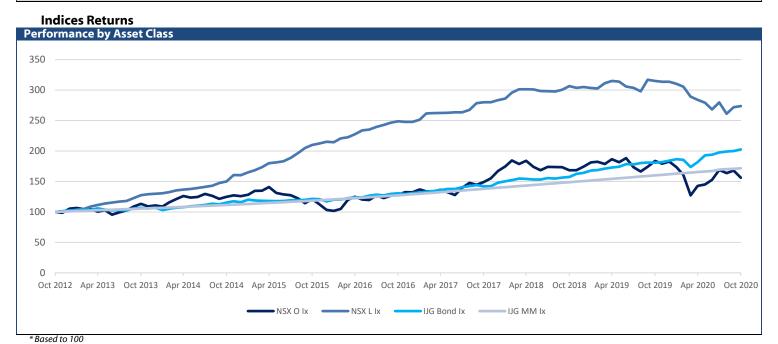

.98     51.37 | 34,838       -118.00       -0.34       -1.03       32.30       42,103         28,173       -103.00       -0.36       -6.14       34.26       36,120         14,413       35.00       0.24       6.72       7.87       16,989         1,548       -2.00       -0.13       2.25       11.13       1,568         15,699       26,982       -79.00       -0.29       -6.03       34.22       33,871         830       34,841       -51.00       -0.15       -1.03       32.26       41,805         186,917       14,288       45.00       0.32       6.79       8.01       16,726         5,087       -6.00       -0.12       2.62       20.06       5,301         5,356       -24.00       -0.45       5.52       21.04       5,709         10,407       -23.00       -0.22       1.98       51.37       11,744 |



# **Namibian Bonds**

|                                   |        |               | Benchmark |                    | All-In- |             | Modified |
|-----------------------------------|--------|---------------|-----------|--------------------|---------|-------------|----------|
| Government Bonds                  | YTM    | Benchmark     | YTM       | Premium Last Trade | Price   | Clean Price | Duration |
| GC21                              | 4.035  | R2023         | 4.185     | -15                | 104.016 | 103.251     | 0.865    |
| GC22                              | 4.375  | R2023         | 4.185     | 19                 | 107.898 | 104.829     | 1.069    |
| GC23                              | 4.414  | R2023         | 4.185     | 23                 | 112.823 | 111.950     | 2