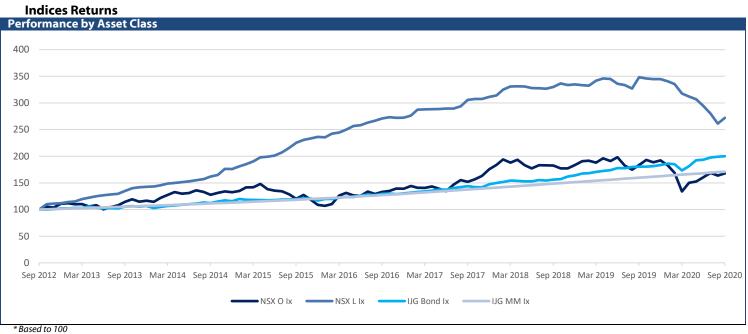

0.47  | 1.48  | 8.40  | 1,514     | 1,206    |
| NGNGLD | 1,620         | 28,922            | -542.00    | -1.84 | -2.56 | 43.87 | 33,871    | 19,786   |
| NGNPLD |               | 37,442            | -750.00    | -1.96 | -2.05 | 42.14 | 41,805    | 24,754   |
| NGNPLT |               | 13,633            | -471.00    | -3.34 | -6.87 | 3.05  | 16,726    | 9,841    |
| SXNEMG |               | 5,063             | -41.00     | -0.80 | 0.66  | 19.49 | 5,301     | 3,547    |
| SXNWDM |               | 5,325             | -12.00     | -0.22 | -2.08 | 20.34 | 5,709     | 3,854    |
| SXNNDQ |               | 10,646            | -153.00    | -1.42 | -1.36 | 54.85 | 11,744    | 6,469    |
| SXN500 |               | 5,622             | -61.00     | -1.07 | -0.86 | 24.77 | 6,043     | 3,980    |





| Namibian Bonds      |                |                |                  |                    |                    |                    |                      |  |
|---------------------|----------------|----------------|------------------|--------------------|--------------------|--------------------|----------------------|--|
| Government Bonds    | YTM            | Benchmark      | Benchmark<br>YTM | Premium Last Trade | All-In-<br>Price   | Clean Price        | Modified<br>Duration |  |
| GC21                | 4.538          | R2023          | 4.305            | 23                 | 103.195            | 103.046            | 0.941                |  |
| GC22                | 4.805          | R2023          | 4.305            | 50                 | 107.002            | 104.629